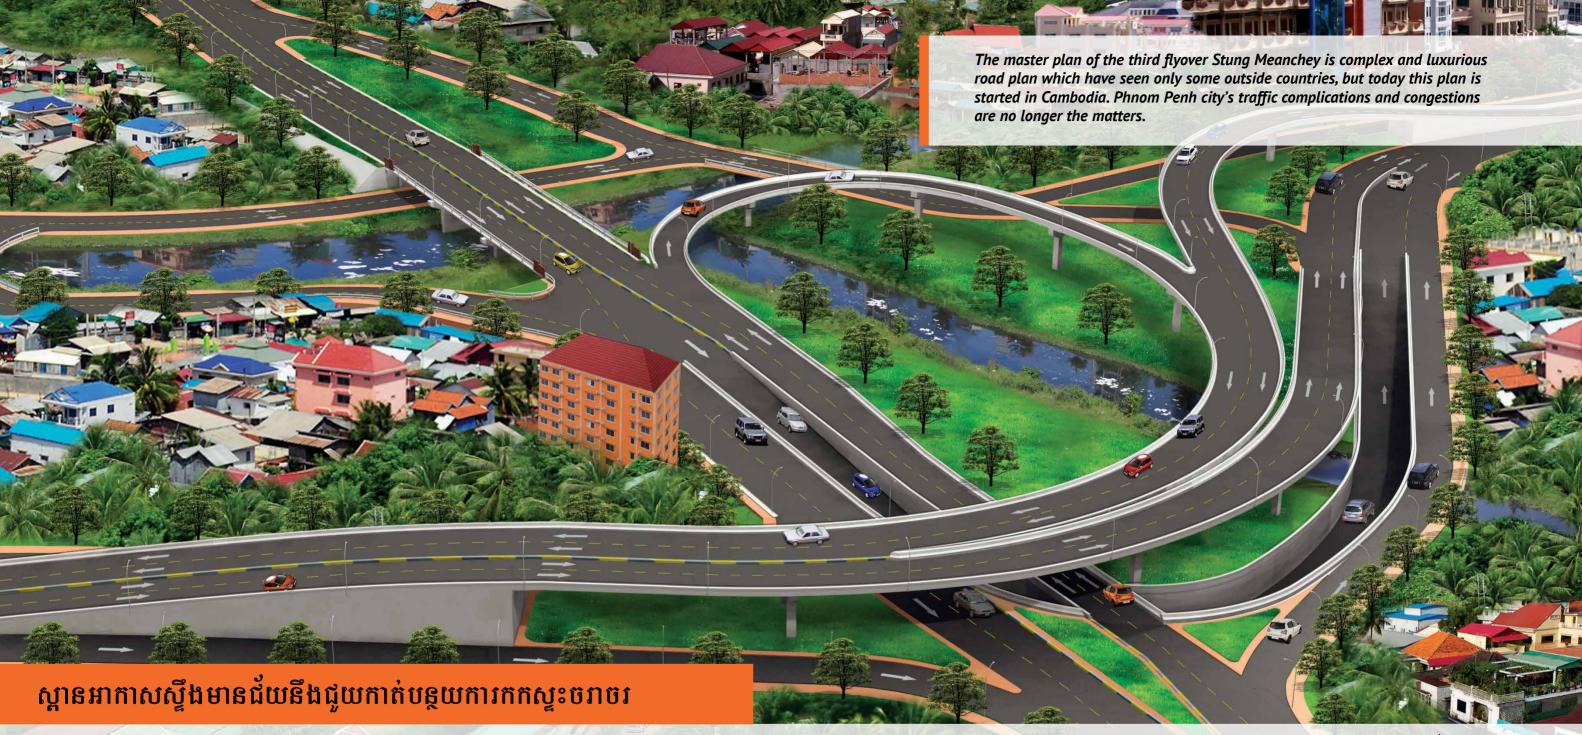

into the single bridge from any directions." The new flyover project is handled and designed by Chinese designer Sino-Pacific to have three layers of travelling lanes, the upper, the on-ground, and the underground. The overpass project comprises of five skyways in which there is one main skyway, three subordinate skyways, and one underground way.

The construction will be carried out in two phases, the first is to build two main flyovers and one underground gateway, totally spending 18 month to complete. Another phase targets one connecting flyover and other two flyovers across the dams, spending eight months to complete.