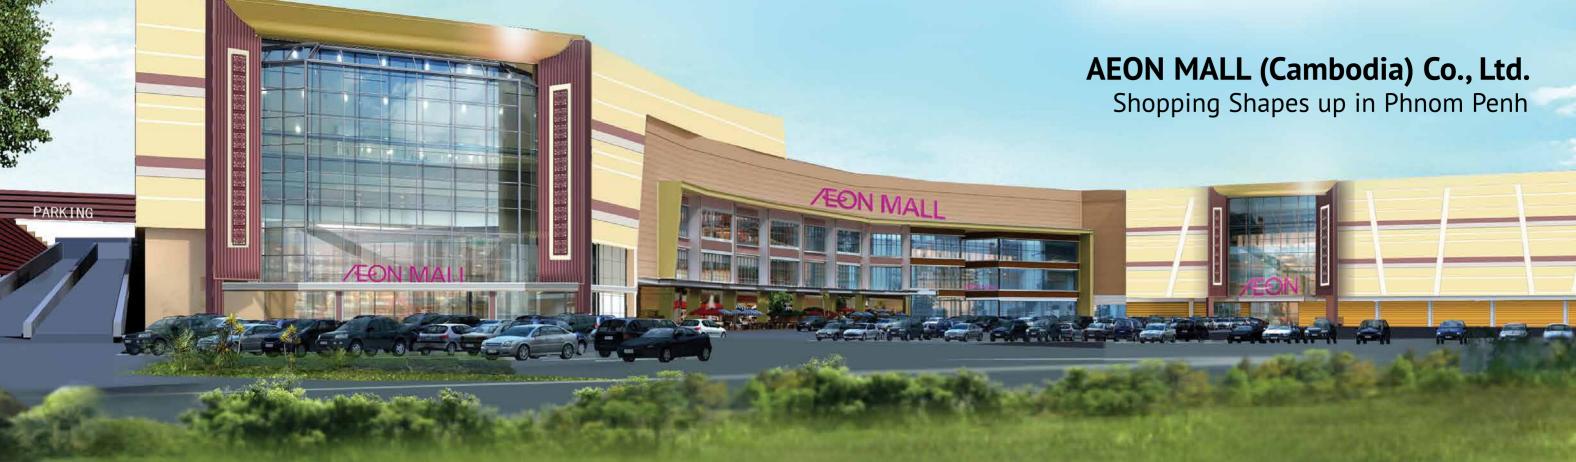

ប្រែសម្រួលដោយ ទីម វុត្ថា

Construction & Property | 23 22 | Construction & Property

Ground breaking ceremony for largest shopping Japanese mall Aeon Mall Phnom Penh was presided over by Prime Minister Hun Sen on 10 December, 2012, Aeon Mall Phnom Penh sites over 10 hectares of land along Sothearos Blvd. between Sofitel Hotel and Russian Embassy which expected to operate in 2014 and attracts many globalized brands. It was estimated to cost US\$205 million.

largest shopping Japanese mall, Aeon Mall Phnom Penh has been opened its ground breaking, presided over by Prime Minister Hun Sen on 10 December 2012 within the estimated budget, US\$ 205 million for the whole construction project of a three-storey shopping mall aiming to serve modernized retailing service.

The mall is located along Sothearos they wouldn't dare to spend money in such markets exist." Blvd. between Sofitel Hotel and Russian Embassy overlooking the Bassac River from 6.8 to over 10 hectare, and expected to operate in 2014 and attract many globalized brands.