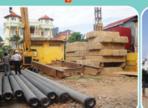

### ផលិតផលសសគ្រោះមូល THE PRESTRESSED SPUN PILE PRODUCTS (PC & PHC)

| Type  | Length | Thickness | <b>Grade of Concrete</b>               | Allowable axial load |
|-------|--------|-----------|----------------------------------------|----------------------|
| D300A | 5-12m  | 60mm      | 60-80MPa (600-800Kgf/cm²)              | 60-80T               |
| D350A | 5-14m  | 65mm      | 60-80MPa (600-800Kgf/cm <sup>2</sup> ) | 80-100T              |
| D400A | 5-15m  | 80mm      | 60-80MPa (600-800Kgf/cm <sup>2</sup> ) | 100-155T             |
| D500A | 5-15m  | 90mm      | 60-80MPa (600-800Kgf/cm <sup>2</sup> ) | 165-230T             |
| D600A | 5-15m  | 100mm     | 60-80MPa (600-800Kgf/cm <sup>2</sup> ) | 230-300T             |

# ផលិតផលបង្គោលភ្លើងមូល THE PRESTRESSED POLE PRODUCTS

| Type      | Length | <b>Grade of Concrete</b>        | <b>Loading Strength</b> | Weight Per Pole |
|-----------|--------|---------------------------------|-------------------------|-----------------|
| Pole 7.5  | 7.5m   | 40MPa (400Kgf/cm <sup>2</sup> ) | 2-3kN (F200-F300)       | 490-500Kg       |
| Pole 8.5  | 8.5m   | 40MPa (400Kgf/cm <sup>2</sup> ) | 2-3kN (F200-F300)       | 600-625Kg       |
| Pole 9    | 9m     | 40MPa (400Kgf/cm <sup>2</sup> ) | 2-5kN (F200-F500)       | 650-700Kg       |
| Pole 10.5 | 10.5m  | 40MPa (400Kgf/cm <sup>2</sup> ) | 3.2-5.2kN (F320-F520)   | 990-1010Kg      |
| Pole 12   | 12m    | 40MPa (400Kgf/cm <sup>2</sup> ) | 3.5-9kN (F350-F900)     | 1200-1230Kg     |
| Pole 14   | 14m    | 40MPa (400Kgf/cm <sup>2</sup> ) | 6.5-11kN (F650-F1100)   | 1480-1560Kg     |
| Pole 20   | 20m    | 40MPa (400Kgf/cm <sup>2</sup> ) | 10-14kN (F1000-F1400)   | 2850-3200Kg     |
| Pole 22   | 22m    | 40MPa (400Kgf/cm <sup>2</sup> ) | 10-14kN (F1000-F1400)   | 3000-3400Kg     |