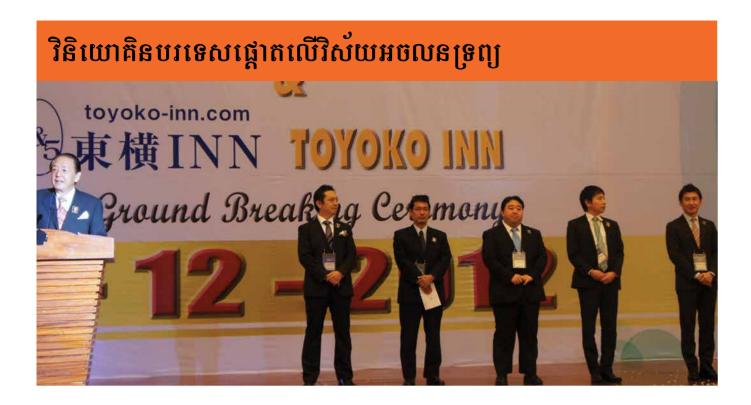

# Japan-Cambodia Strengthening Investment on Toyoko Inn Hotel

The ground breaking ceremony for building a three-star hotel of Toyoko Innon Phnom Penh's Koh Pich on 12th December 2012.

oyoko Inn, a well-known hotel entrepreneur in Japan, incorporates with Overseas Cambodia Investment Corperation (OCIC) for joint-investment to build a three-star hotel on Phnom Penh's Koh Pich. A construction of the 22-storey with 304 units of Toyoko Inn in Phnom Penh estimatedly costs US\$500 million.

The hotel project is built on 1,223 square metres of land which is scheduled to finish in November 2014. After constructing project ends, OCIC will rent to Toyoka Inn for 25 years by paying the reasonable price to OCIC.

"OCIC is proud to be good partnership with Toyoko Inn," Pung Kheav Se, director of OCIC, said. "Today, Phnom Penh attracts Japanese investment companies approximately 20."

"We mutually hope there will be a lot of entrepreneurs and investors of Japan in every sectors of Cambodia. OCIC company in pleasant cooperates with Japanese entrepreneur in order to increase economic growth in Cambodia," he said.

Related to initiative Toyoka Inn hotel, Norimasa Nishida, director of Toyoka Inn Company said that it was a first time for him to begin that project in Asia. The hotel would be classified into only three stars hotel. The customers would be Japanese, and foreigners rather than local residents of Cambodia.