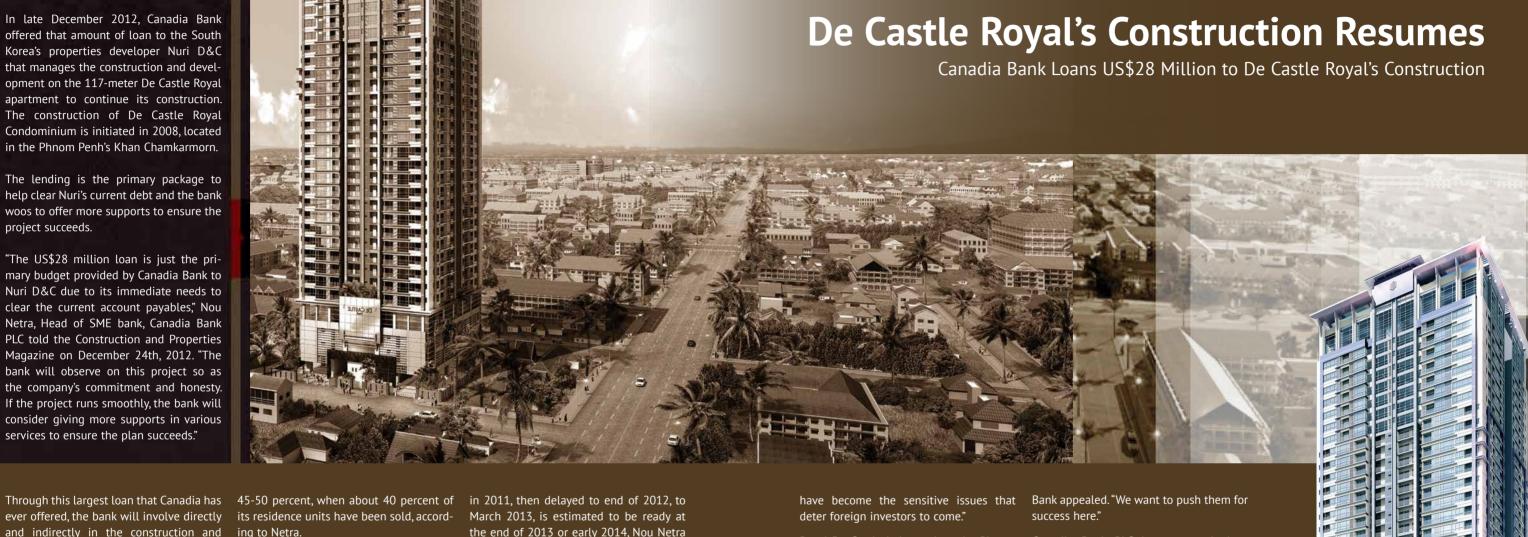

### DE CASTLE ROYAL'S CONSTRUCTION RESUMES

CANADIA BANK LOANS US\$28 MILLION TO DE CASTLE ROYAL'S CONSTRUCTION

In late December 2012, Canadia Bank offered that amount of loan to the South Korea's properties developer Nuri D&C that manages the construction and development on the 117-meter De Castle Royal apartment to continue its construction. The construction of De Castle Royal Condominium is initiated in 2008, located in the Phnom Penh's Khan Chamkarmorn.

The lending is the primary package to help clear Nuri's current debt and the bank woos to offer more supports to ensure the project succeeds.

"The US\$28 million loan is just the primary budget provided by Canadia Bank to Nuri D&C due to its immediate needs to clear the current account payables," Nou Netra, Head of SME bank, Canadia Bank PLC told the Construction and Properties Magazine on December 24th, 2012. "The bank will observe on this project so as the company's commitment and honesty. If the project runs smoothly, the bank will consider giving more supports in various services to ensure the plan succeeds."