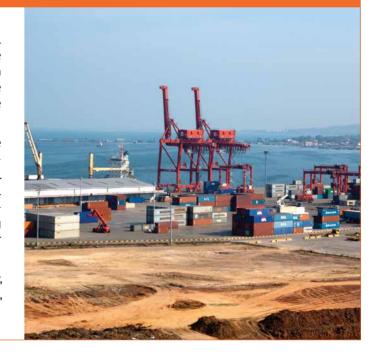

# SEZ in Sihanoukville Port, Potential for Investment

eventy hectares of land in Sihanoukville's international port were established as a Special Economic Zone (SEZ), funded by JICA (Japan International Cooperation Agency). The establishment of the SEZ aims to expanse Cambodia's industry which has strongly relied on the textile and garment industry.

The project cost 3.97 billion yen of Japanese ODA which the construction headed by Daiho Cooperation joint sub-contract with Ly Chhuong Construction & Import Export Co., Ltd. in 2009 and completed in March 2012. With strong potential of SEZ with well-equipped infrastructure, a Japanese papermanufacturing company known as Ojitex Haruta Packaging (Sihanoukville) Ltd. decided to invest 1.2 billion yen for building factory, expected to complete in 2013.

Well-equipped infrastructure of Japanese high technology, the SEZ in Sihanoukville port will attract more investment, opening floors for Cambodian employment opportunities.

42 | Construction & Property Construction & Property