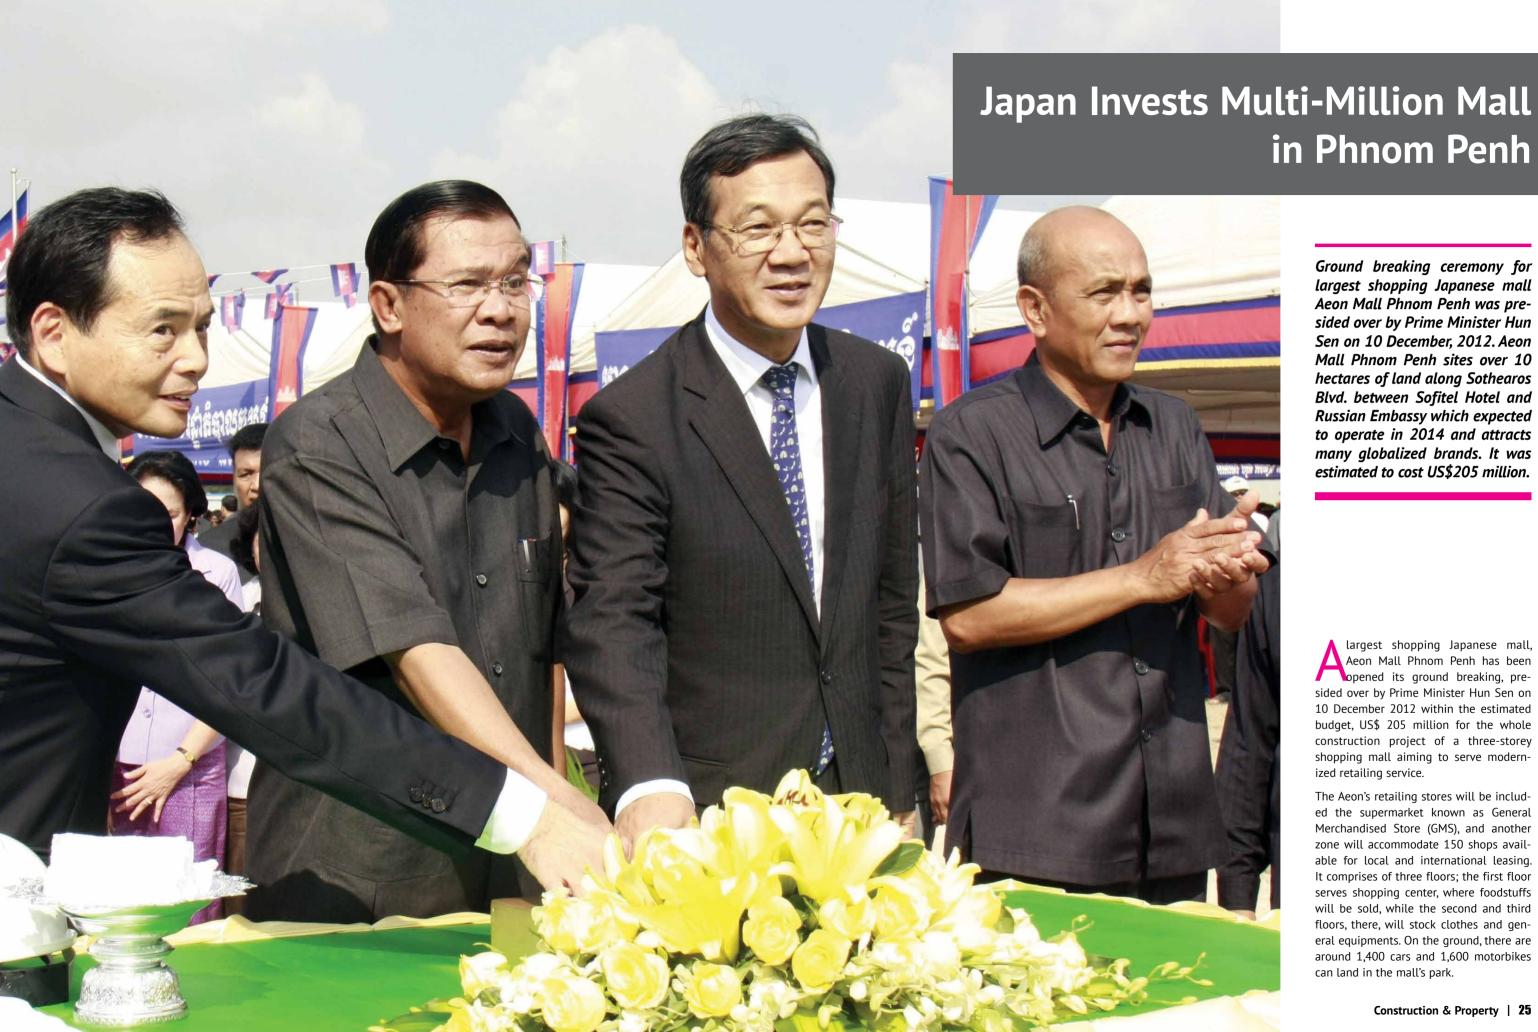

ប្រែសម្រួលដោយ ទីម វុត្ថា

Construction & Property | 23 22 | Construction & Property

Ground breaking ceremony for largest shopping Japanese mall Aeon Mall Phnom Penh was presided over by Prime Minister Hun Sen on 10 December, 2012, Aeon Mall Phnom Penh sites over 10 hectares of land along Sothearos Blvd. between Sofitel Hotel and Russian Embassy which expected to operate in 2014 and attracts many globalized brands. It was estimated to cost US\$205 million.

largest shopping Japanese mall, Aeon Mall Phnom Penh has been opened its ground breaking, presided over by Prime Minister Hun Sen on 10 December 2012 within the estimated budget, US\$ 205 million for the whole construction project of a three-storey shopping mall aiming to serve modernized retailing service.

The Aeon's retailing stores will be included the supermarket known as General Merchandised Store (GMS), and another zone will accommodate 150 shops available for local and international leasing. It comprises of three floors; the first floor serves shopping center, where foodstuffs will be sold, while the second and third floors, there, will stock clothes and general equipments. On the ground, there are around 1,400 cars and 1,600 motorbikes can land in the mall's park.