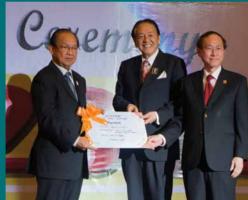

# Japan-Cambodia Strengthening Investment on Toyoko Inn Hotel

The ground breaking ceremony for building a three-star hotel of Toyoko Innon Phnom Penh's Koh Pich on 12th December 2012.

oyoko Inn, a well-known hotel entrepreneur in Japan, incorporates with Overseas Cambodia Investment Corperation (OCIC) for joint-investment to build a three-star hotel on Phnom Penh's Koh Pich. A construction of the 22-storey with 304 units of Toyoko Inn in Phnom Penh estimatedly costs US\$500 million.

The hotel project is built on 1,223 square metres of land which is scheduled to finish in November 2014. After constructing project ends, OCIC will rent to Toyoka Inn for 25 years by paying the reasonable price to OCIC.

"OCIC is proud to be good partnership with Toyoko Inn," Pung Kheav Se, director of OCIC, said. "Today, Phnom Penh attracts Japanese investment companies approximately 20."

"We mutually hope there will be a lot of entrepreneurs and investors of Japan in every sectors of Cambodia. OCIC company in pleasant cooperates with Japanese entrepreneur in order to increase economic growth in Cambodia," he said.

Related to initiative Toyoka Inn hotel, Norimasa Nishida, director of Toyoka Inn Company said that it was a first time for him to begin that project in Asia. The hotel would be classified into only three stars hotel. The customers would be Japanese, and foreigners rather than local residents of Cambodia.