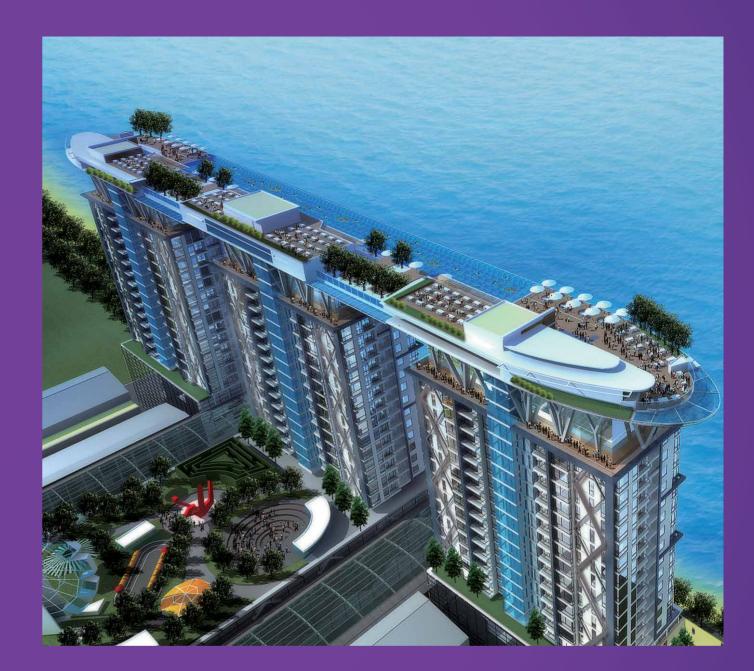

# Phnom Penh High-Class Living, Riviera

for five-star living styles and highend facilities, Riviera is initiated and developed in Diamond Island by Overseas Riviera is believed to bring luxurious lives and they prefer residence costs around Cambodia Investment Corporation (OCIC). for Cambodia with its high-rise luxurious and co-financed by Canadia bank, Jixiang home. There are total five towers; stand-Investment Company and Friendship ing 33 floors for tower A and B. while it D.I. Riviera rejects complaint over the Investment Company.

work in September 2011, with the first residence units for sale from 180-350 to the full finish of the complex in 2017. multi-purpose room each. In the meantime, it achieved approx. 30 percent mainly on the ground work.

on the area of 300.000 square meters. -of-art commercial space, and the civilized covering with the total land of 50,000 sporting and entertainment areas— the cheaper than Kuala Lumpur, and 28 times square meters. The complex is architectur- sky park where people can socialize and cheaper the rate in Hong Kong. ally designed by Thailand's architectural firm A-7 Corp, structurally designed by most cosmopolitan areas. Sino-Pacific Construction Consultancy, and internally designed by Guangzhu Sunho The price will start from US\$270,000 es in Singapore, Kaula Lumpur and Hong Decoration Company.

expands to 38 floors for tower C, D, and E

five-star condominium, the modernized Diamond Island (D.I) Riviera stretches shop-house, the Riviera Plaza, the-state view panoramically the Phnom Penh's

> up per unit for 190sqm residence with Kong, the company states, revealing the 3 bedrooms in Tower A and B, according price of similar luxurious buildings in