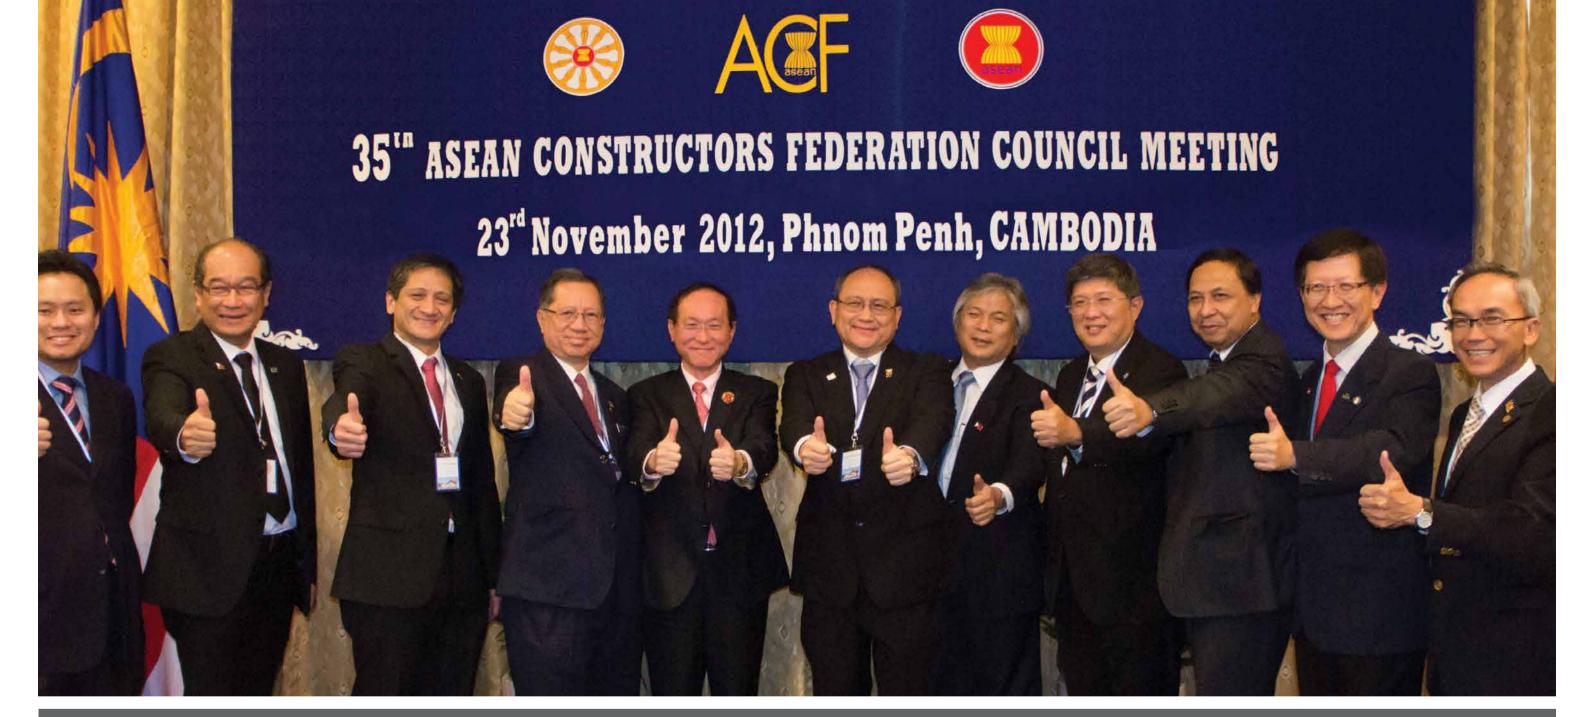

# **CAMBODIA HOSTS** the 35th ASEAN CONSTRUCTORS **FEDERATION**

"CCA has tried it best to achieve the goal of ACF," said Pung Kheav Se, adding that "we are welcoming all foreign investors, who wish to cooperation and invest on construction sector."

In the framework of full ASEAN integration, a number of mechanisms have been established including establishment of the Cambodia Constructors Association last year and was become a member of the ASEAN Constructors Federation on the 6th December, 2011. This year, Cambodia has a great opportunity to be a host of 35th ASEAN Constructors Federation after leading the 21st ASEAN Summit in mid-November.

On 23 November, 2012, a council meeting of 35th ASEAN Constructors Federation (ACF) was firstly hosted by Cambodia Constructors Association at Cambodiana Hotel in Phnom Penh. Cambodia.

The ACF consists of seven countries member namely Cambodia Contractors Association (CCA), Indonesia Contractors Association (ICA), Philippines Constructors Association, Inc. (PCA), Singapore Contractors Association Ltd. (SCAL), Thai Contractors Association (TCA), Vietnam Association of Construction Contractors (VACC) and Master Builders Association Malaysia (MBAM), in which fully joined the meeting.