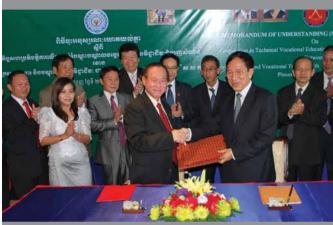

# MoU for Building the Capacity in Technical Training for Construction Sector

oU signing ceremony on "Technical and Professional Training Cooperation" between Cambodia Constructor Association (CCA) and the Ministry of Labor and Vocational Training was held on 25th October 2012 at the 28th floor of Canadia Tower.

This signing ceremony was presided over by H.E Mr. Pich Sophan, Acting Minister of Labor and vocational Training, and MR. Pung Kheav Se, Chairman of Canadia Bank Plc, and currently the CCA chairman as well. The main purpose of this cooperation was aimed at supporting and strengthening the construction sector of the country, introducing local and international construction standards to the technical workers and enhancing their professional capacities to help build Cambodia towards sustainable development and growth.

The signing of MoU between the CCA and the Ministry of Labor and Vocational Training of Cambodia was to provide training on the technical foundation and skills including brick cutting, walling, concrete mixing, wall concreting, wall decorating, and water and electricity installation to Cambodian technician, These are the basic skills and technical construction requirements to meet with both local and international standards.