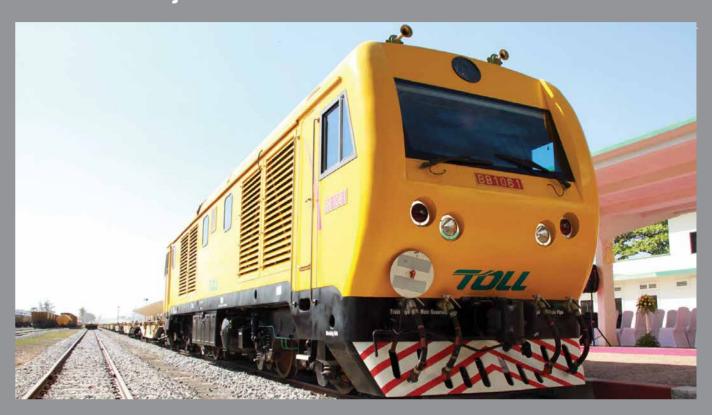

# **Cambodia Railway Rehabilitation Project: First Commercial Train Service**

this first commercial train service to the

- modities that poor Cambodian families
- ing dangerous cargoes, such as the fuel ulating inclusive growth in close partner

greatly lowering road maintenance costs.

- It will drastically reduce CO2 emissions much more fuel efficient than road traffic.
- And it will position Cambodia as a true pletion of the long-awaited Pan-Asian range of products and creating new jobs

In sum, the modern Cambodian railwa create jobs and incomes, improve road safety, and stimulate local and foreign investment. These all contribute to ADB's • It will improve road safety by tak- objectives of reducing poverty and stim-

Phnom Penh to Poipet and to Thailand,

Rehabilitation of the Railway project in is financed by: (a) an ADB Loan of US\$84.0 million; (b) an Australian grant of US\$21.5 million; (c) an OPEC Fund for International (d) a Malaysian grant in kind of US\$2.8 million; and (e) a Cambodian government contribution of US\$20.3 million