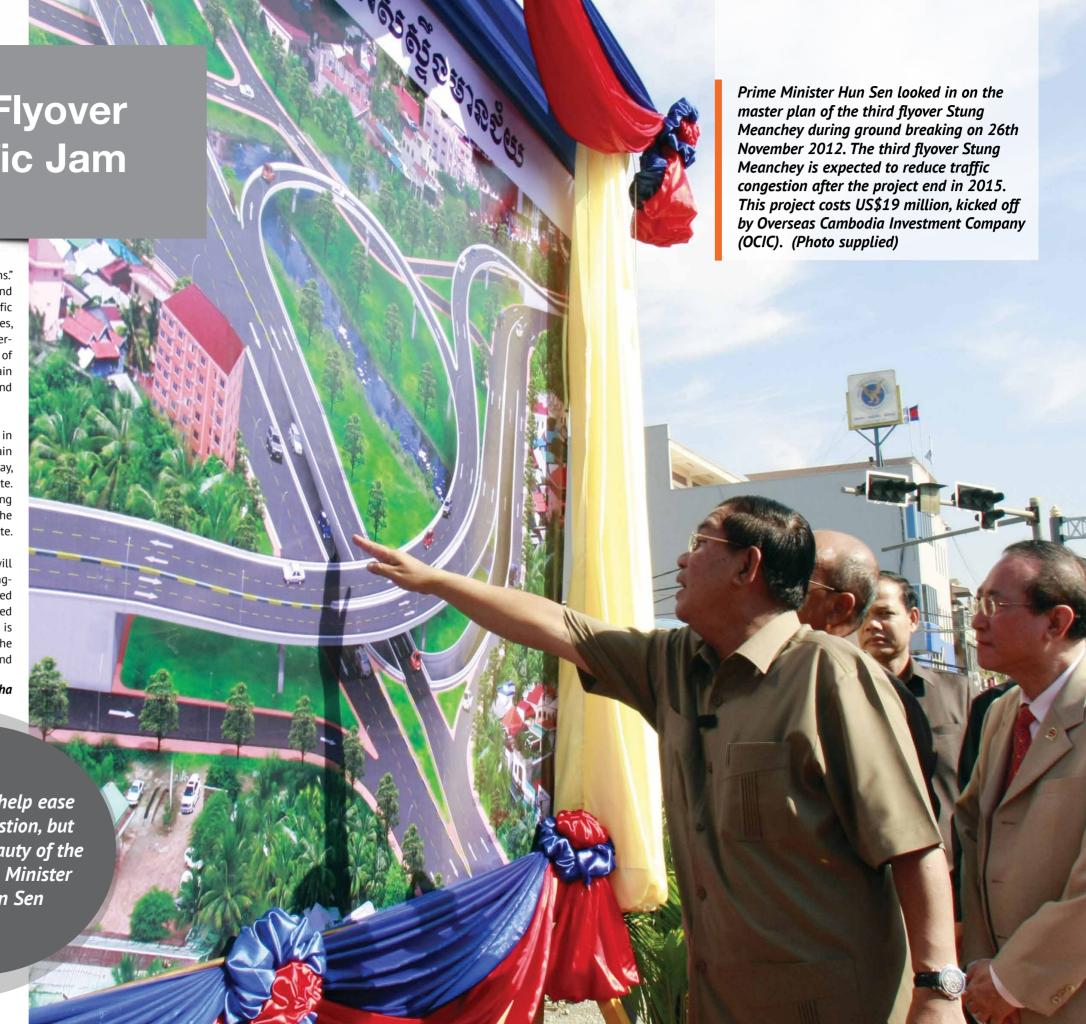

By Ngo Menghourng

28 | Construction & Property Construction & Property 29

he Phnom Penh's 3rd flyover, Stung Meanchey Flyover, which has been done a ground breaking, presided by Prime Minister Hun Sen in late November 2012, is expected largely to deduct the worsening traffic issues in the southwest part of Phnom Penh while vehicle number is surging.

The US\$19 million Stung Meanchey Flyover has been kicking off by Overseas Cambodia Investment Company (OCIC) at the joint areas of the Stung Meanchey Commune, Tomnub Teuk Commune, and Boeung Salang Commune. It will be completed in 2015, so that the frequent traffic complications and congestions are no longer the issues.

going to serve our purpose in resolving the traffic problems that is normally caused by traffic lines from three different areas of Khan Meanchey, Chamkarmon, and Tuol Kork," said PM Hun Sen at the flyover ground-breaking ceremony.