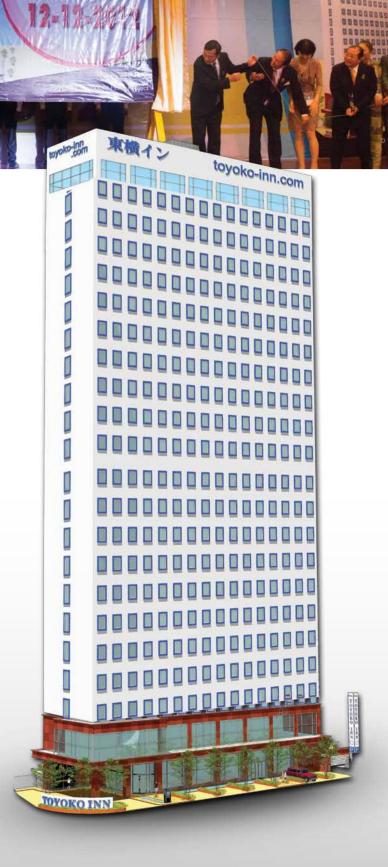

# Japan-Cambodia Strengthening Investment on Toyoko Inn Hotel

The ground breaking ceremony for building a three-star hotel of Toyoko Innon Phnom Penh's Koh Pich on 12th December 2012.

oyoko Inn, a well-known hotel entrepreneur in Japan, incorporates with Overseas Cambodia Investment Corperation (OCIC) for joint-investment to build a three-star hotel on Phnom Penh's Koh Pich. A construction of the 22-storey with 304 units of Toyoko Inn in Phnom Penh estimatedly costs US\$500 million.

The hotel project is built on 1,223 square metres of land which is scheduled to finish in November 2014. After constructing project ends, OCIC will rent to Toyoka Inn for 25 years by paying the reasonable price to OCIC.