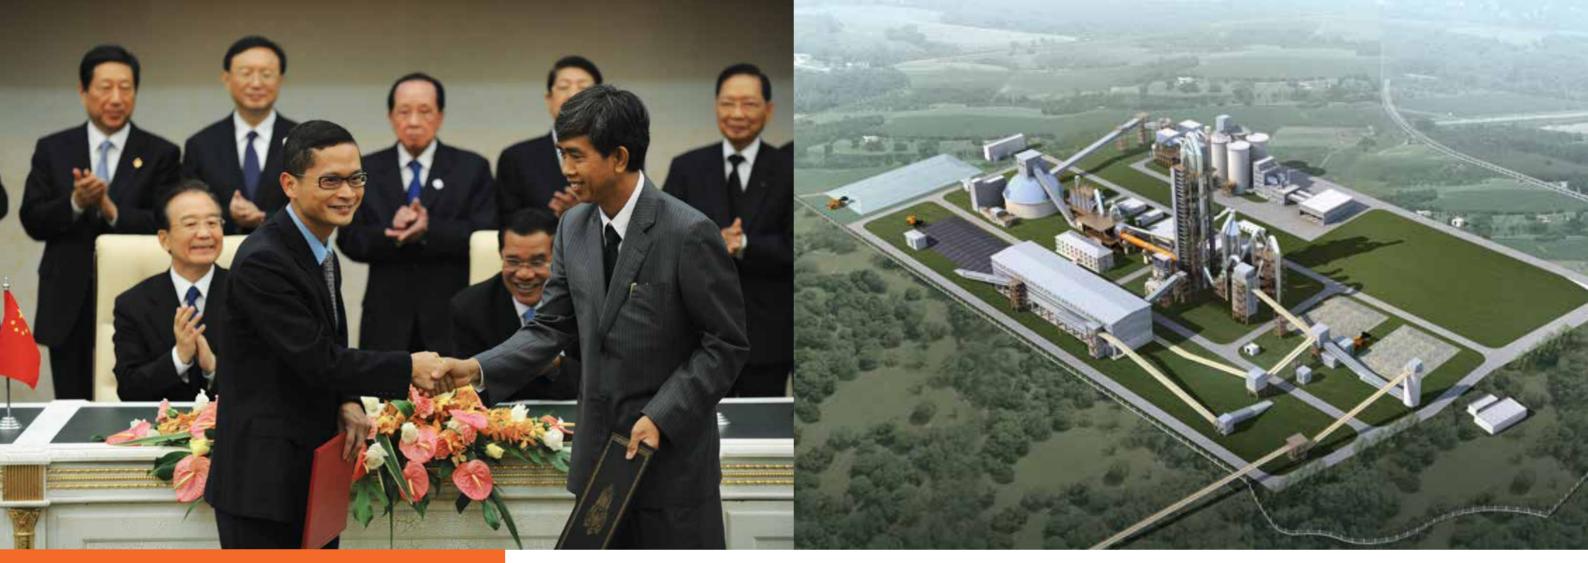

## Kingdom's First Cement Company Set to Relaunch

ampot province's Cambodia Cement Chakrey Ting Factory Co., Ltd. was built in 1962, producing cement for the Kingdom's building projects. However, conflict and civil war caused it to shut its doors. Now, however, it is getting a second chance and a new plant is under construction on 42 hectares. It is set to open in April 2014 or at the latest in June of that year.

Chakrey Ting will be the kingdom's largest cement producer and will be able to produce up to 3,200 tons of

cement per day, or 1.1 million tons per year. Construction is estimated to take around 23 months, and is about 21 percent complete, said company General Manager Zhang Jun.

million joint investment from China's Urec Overseas Investment Co. Ltd (UOIC), Thailand's LVT, and Cambodia's Cement Construction Resource Co. Ltd. along with a US\$67 million loan from the Bank of China.

The investment was finalized late last year and a signing ceremony with the Bank of China was held on the sidelines of last year's ASEAN summit hosted in Phnom Penh, witnessed by Chinese Prime Minister Wen Jiabao and Cambodian Prime Minister Hun Sen.