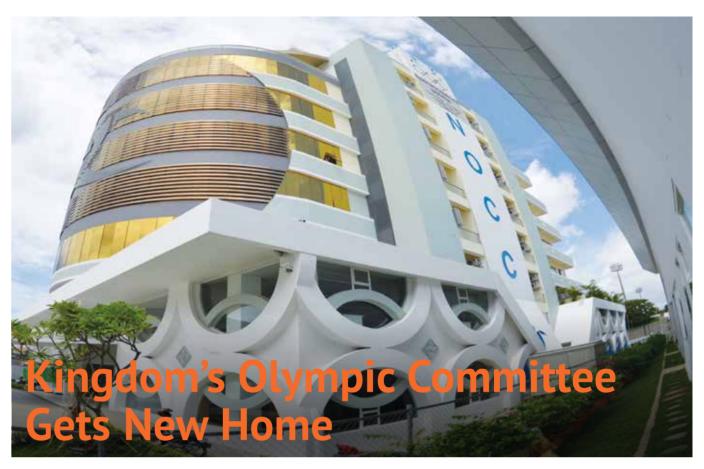

By Tim Vutha

he seven-story building, which was inaugurated on June 13, was built by the Overseas Cambodian Investment Corporation (OCIC) and financed by the Cambodian government. The complex, which took 18 months to construct, has 40 offices for the Kingdom's different sports federations and the National Paralympics Committee.

The new NOCC headquarters is one of the largest and most modern of Olympic committee buildings in ASEAN and other Asian countries.

"The new building reflects the progress made in the development of sports sector," said Prime Minister Hun Sen, who presided over the inaugural ceremony. He added that it will not only promote the Olympic movement in the Kingdom and internationally, but also help make Phnom Penh a more beautiful city.

The Olympic headquarters building was inaugurated just a month after the groundbreaking event for the Morodork Techo complex. That facility, on the out-

skirts of Phnom Penh, will be able to hold 100,000 spectators.