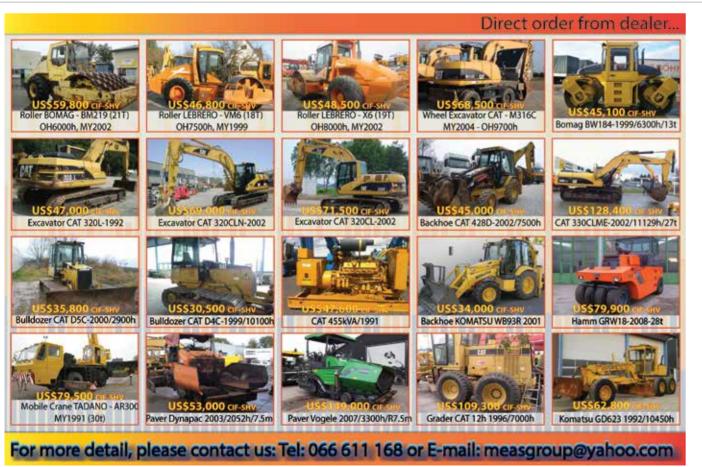

r Yangon's urban development to tackle a sharp rise in population. The plan aims to decentralize the city's central business district by shifting it outward, similar to Singapore's

"Green Isle System," the Bangkok Post reported. Planners will begin construction of an outer green belt with 10 hubs, six "sub-centers and four "new town cores." The plan is to avoid overconcentration in the center, as city authorities estimate the city will double in population by 2040. A

second central business district is planned for the area near Yangon International Airport to alleviate an already staggering population density. While Yangon's population stood at one million in 1950, by 1995 it had tripled to 3 million and estimates are it will be 10 million by 2040 •

76 | CONSTRUCTION & PROPERTY | 77









78 | CONSTRUCTION & PROPERTY | 79

CLASSIFIEDS | EVENT JULY ~ AUGUST 2013 I ISSUE 004

## **EVENT** | CAMBODIA



# CAMBODIA'S BIGGEST INTERNATIONAL BUILDING & CONSTRUCTION INDUSTRY SHOW A CONFERENCE CAMBODIA INTERNATIONAL BUILDING & CONSTRUCTION INDUSTRY SHOW A CONFERENCE

#### CAMBUILD 2013 EXPO NEWS: BUILDING BOOM IN CAMBODIA

The Cambodian economy is firmly back on track as indicated by the strong growth in the building and construction industry with demand for building materials rising sharply.

In the first nine months of 2012, the Ministry of Land Management, Urban Planning and Construction of Cambodia granted certificates to a record 1,350 construction projects with total investment capital of US\$1.8 billion. These projects include factories, hotels, commercial houses and hi