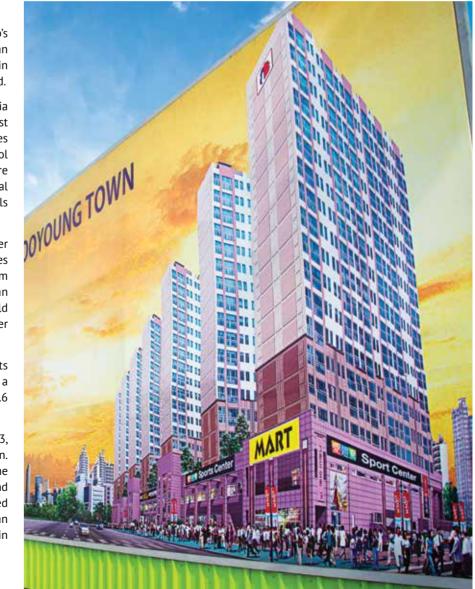

By Tim Vutha

A South Korean conglomerate in early May broke ground on a US\$1.1 billion residential and commercial center in Phnom Penh, one of the largest housing projects in Cambodia. Officials hope it will spur further foreign investment in construction and real estate.

he Booyoung Group, South Korea's 19th-largest conglomerate and one of that country's leading house builders, will construct the largest-ever commercial and residential development in Phnom Penh, entitled Booyoung Town I, on 2.7 square kilometers of land along Russian Boulevard.

Booyoung Town I will consist of 40 apartments and seven residential and commercial complexes, sport centers and schools. In the first phase, the company will build some 17,660 apartments and commercial complexes worth US\$105 million. The residential project targets middle- to upper-class Cambodians and

"I hope that the Booyoung project will succeed and become a landmark in Phnom Penh," the group chairman, Lee Joong-keun, said at a groundbreaking ceremony on May 7 that drew some 2,000 people, including Cambodian officials.

From 2000 until the end of first quarter 2013,1,229 foreign construction companies were registered in Cambodia. Among them are 100 companies owned by Korean nationals. Of those, 34 companies still hold valid licenses, including Booyoung Khmer and Booyoung Khmer II.

There were 36 Korean-owned projects recorded between 2000 and 2012 with a total construction floor area of about 1.6 million square meters.

The Booyoung Group, established in 1983, has combined assets of US\$12.9 billion. Among its businesses in Cambodia, are the Booyoung Khmer Bank, opened in 2008, and Siem Reap's Booyoung County Club, opened in 2013. The group also runs Camintel, an internet and telecommunications firm in the Kingdom •