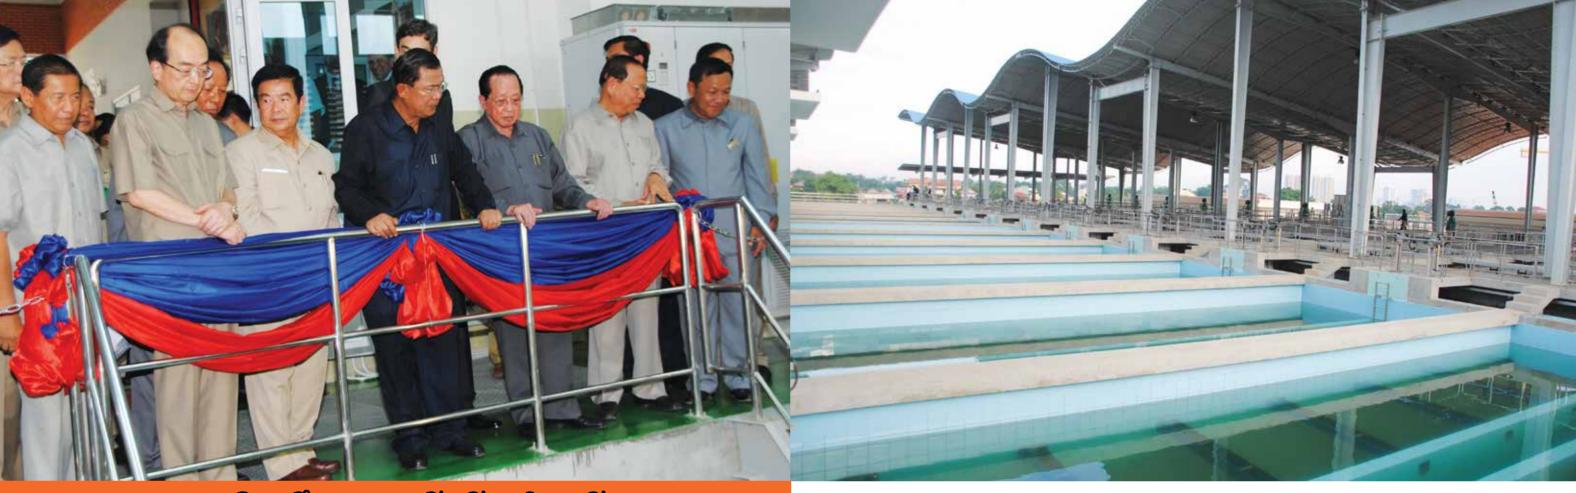

# Construction

CONSTRUCTION & PROPERTY | 15 14 | CONSTRUCTION & PROPERTY

New Water Treatment Plant Inaugurated

n early June, Prime Minister Hun Sen inaugurated Phnom Penh's fourth water treatment facility, expected to expand clean water access in the capital and its outskirts.

The Niroth water treatment facility, located in the capital's Meanchey district, will produce more then 130,000 cubic meters of clean water per day, expanding the daily clean water supply capacity to 466,000 cubic meters.

"It will increase the capacity of the water supply to Phnom Penh, which has been rapidly growing," Prime Minister Hun Sen said. "Phnom Penh is currently home to about two million people and growing and 85 percent of them have access to clean water."