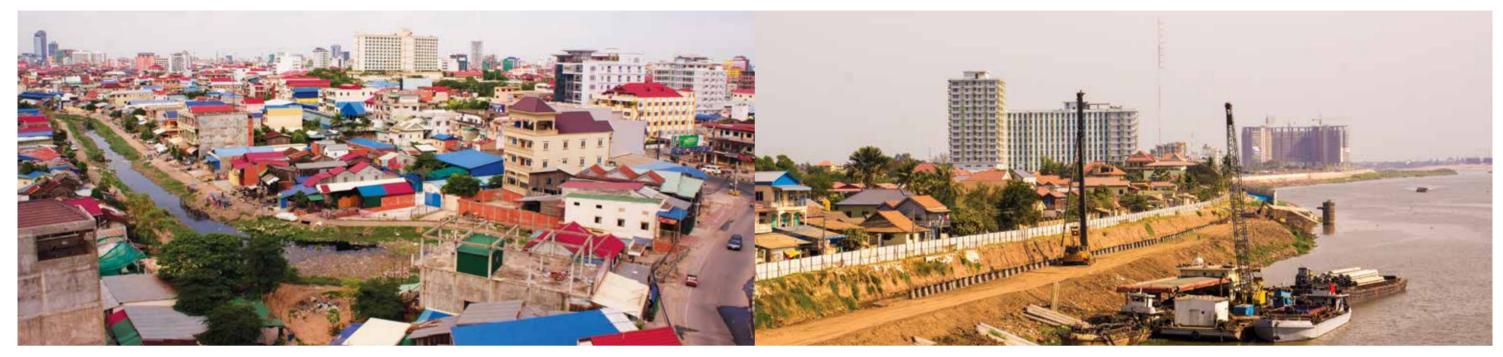

# Poor Infrastructure Hinders Phnom Penh's Construction Growth

raffic-clogged, pothole-ridden streets, a lack of parking and an ineffective waste-management system are dragging down Phnom Penh's economic potential, experts say. The construction and property sector could be particularly hurt as the city's poor infrastructure causes foreign investors to think twice before building here.

A 2011 study by the Japanese development agency JICA found that the capital's traffic volume had already begun to have a negative impact on quality of life as well as economic development.

If this situation doesn't change, the report said, "The traffic situation in Phnom Penh will soon reach a level that can hamper desired economic growth and the livelihood of citizens."

By Tim Vutha

The traffic situation in Phnom Penh will soon reach a level that can hamper desired economic growth and the livelihood of citizens. 77 - Japanese Development Agency JICA

ខណៈដែលភ្នំពេញមានសក្តានុពលខ្លាំងសម្រាប់ការអភិវឌ្ឍន៍ រាជធានីមួយនេះក៏កំពុងប្រឈមនឹងឧបសគ្គគួរឲ្យ បារម្ភដែរនោះ គឺហេដ្ឋារចនាសម្ព័ន្ធដែលទ្រុឌទ្រោម។ ស្ថានភាពដែលអាក្រក់ជាងនេះ ជាពិសេសបញ្ហាចរាចរណ៍ កំពុងគម្រាមកំហែងវិស័យជាច្រើន ដែលរួមទាំងការអភិវឌ្ឍន៍វិស័យសំណង់ និងអចលនទ្រព្យផងដែរ។

កជំនាញបាននិយាយថា ផ្លូវជាច្រើន ដែលមានចរាចរណ៍កកស្ទះ និងក្រហុង ច្រើន កង្វះទីធ្លាចតយានយន្ត និងការ គ្រប់គ្រងកាកសំណល់គ្មានប្រសិទ្ធភាព កំពុងកាត់បន្ថយសក្កានុពលសេដ្ឋកិច្ចជាតិ។ វិសយសំណង់ និងអចលទ្រព្យអាចទទួលរង ផលប៉ះពាល់ ជាពិសេសខណៈដែលហេដ្ឋារចនាសម្ព័ន្ធអន់ថយ អាចរារាំងវិនិយោគិនបរ- ទេសនានាលើការអភិវឌ្ឍន៍សំណង់ផ្សេងៗនៅ រាជធានីភ្នំពេញមួយនេះ។