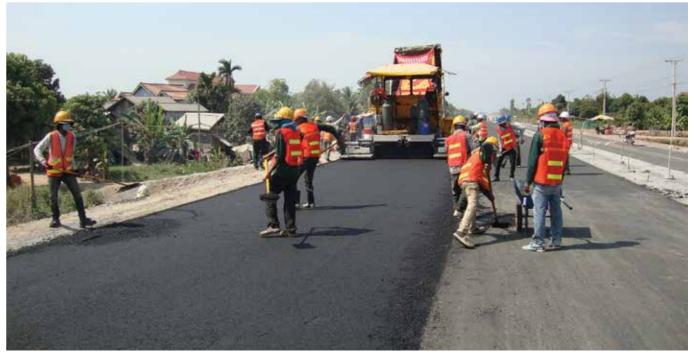

## Japan Loans Cambodia US\$90 Million for Road Project

The money will widen a 47-kilometer stretch of National Road 5 and improve traffic flow on one of the Kingdom's major transportation corridors.

he road renovation project will enlarge the section of road between Battambang and Serey Sophorn cities, widening it from two lanes to four. The renovation will also see an asphalt concrete surface applied to the roadway to meet newly introduced road construction standards in Cambodia.

Prime Minister Hun Sen presided over the April 30 signing ceremony and Cambodian Foreign Minister H.E. Hor Namhong and Japan's newly appointed ambassador, H.E Juri Kumamaru, signed the agreement. Besides the addition of new lanes, the project will also see the construction of two bypasses – in Battambang and Serey

Sophorn cities – to ease congestion on the main road.

The Battambang bypass will run through Thmar Kol district, Battambang city, and Sangkae district for 23 kilometers. The 13.4-kilometer Serey Sophorn bypass will run through Mongkol Borei district and Serey Sophorn city.

The project's Japanese consultants and construction professionals will be in charge of the asphalt concrete application but will train their Cambodian counterparts in the procedure once the refurbishment is complete, according to the Japanese development agency JICA.