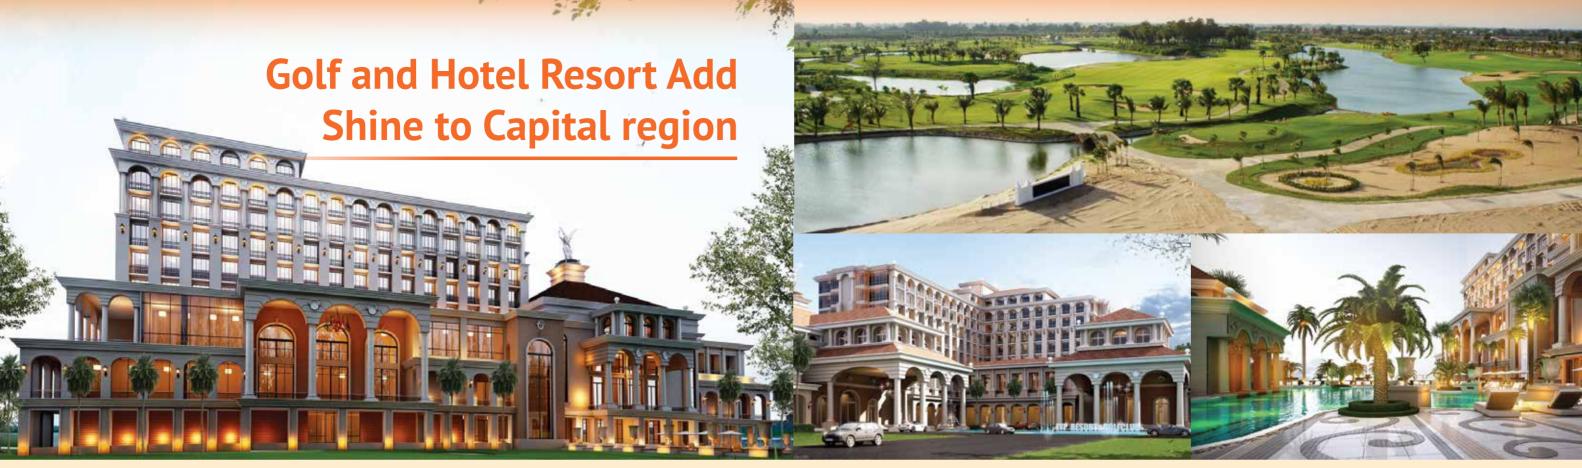

#### A luxurious golf club, already open, and a hotel, set to launch later this year, aim to serve the Kingdom's growing numbers of upmarket travelers and discerning business professionals.

he general entertainment and accommodation landscape near Phnom Penh is getting an upgrade with the 240-acre Garden City Golf Club, which opened in April, and the five-star Garden City Hotel, which is set to welcome guests later this year. The facilities, located 15 kilometers from the Cambodian capital, are part of the Garden City mega satellite development project, built by one of Cambodia's most powerful conglomerates, LYP Group Co. Ltd.

When all is said and done, and built, the

project will be a full business, residential and entertainment complex covering over 1,000 hectares. It is located north of Phnom Penh along the new road built to connect national roads 5 and 6 to national roads 3 and 4 via the new Prek Pnouv Bridge, which stretches between the Tonle Sap and Upper Mekong rivers.

Alongside the golf course, the fivestar Garden City hotel will contain 250 rooms, ranking from deluxe to executive presidential suites. The hotel will cater to business travelers and tourists and be able to host various events and meetings-both for local groups or international ones