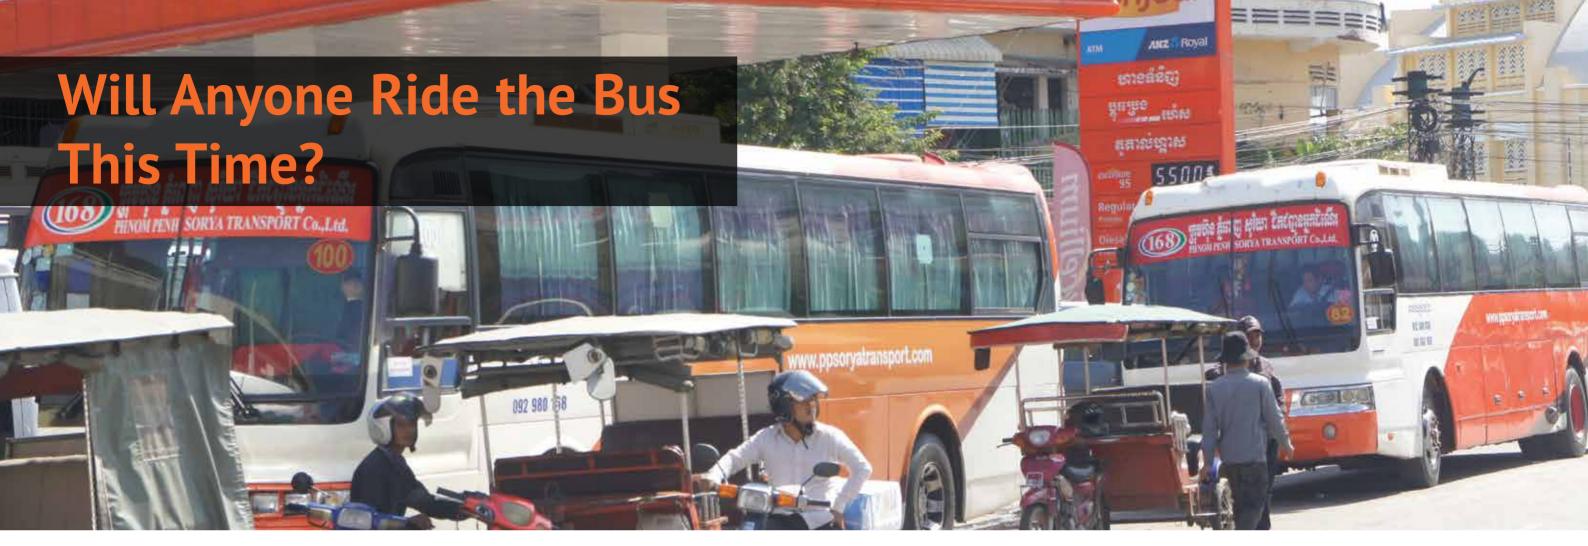

There's potential good news on the horizon. The city of Phnom Penh is set to relaunch a bus service after a previous attempt in 2002 failed.

Chinda would love to ride comfortably on a bus instead of sweating on her scooter going to and from her office. But she wonders how reliable it will be and if she'll really be able to leave her Honda Cube at home most days.

Late last year, six companies bid for a

chance to run the bus system, and earlier this year, City Hall selected two firms to do it: Global (Cambodia) Trade Development and Trans-Choice Cambodia, a South Korean firm. The hope was they would work together on the new service since they had had success in running metered taxis in the city.

But Global (Cambodia) Trade Development rejected the joint cooperation deal and insisted on working alone. A few months later, the government withdrew its offer, granting a sole contract to Trans-Choice Cambodia, which has run a fleet of 100 taxis in the city for four years. However, it has not run a bus company.