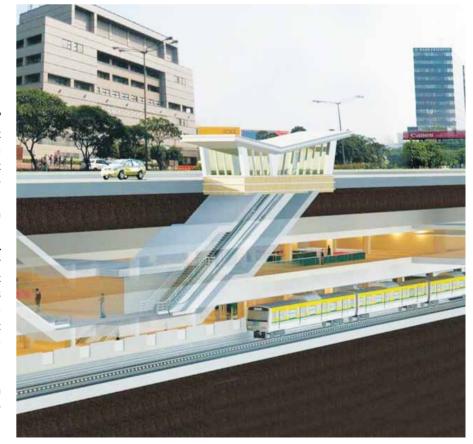

# Construction

CONSTRUCTION & PROPERTY | 15 14 | CONSTRUCTION & PROPERTY

New Water Treatment Plant Inaugurated

n early June, Prime Minister Hun Sen inaugurated Phnom Penh's fourth water treatment facility, expected to expand clean water access in the capital and its outskirts.

The Niroth water treatment facility, located in the capital's Meanchey district, will produce more then 130,000 cubic meters of clean water per day, expanding the daily clean water supply capacity to 466,000 cubic meters.