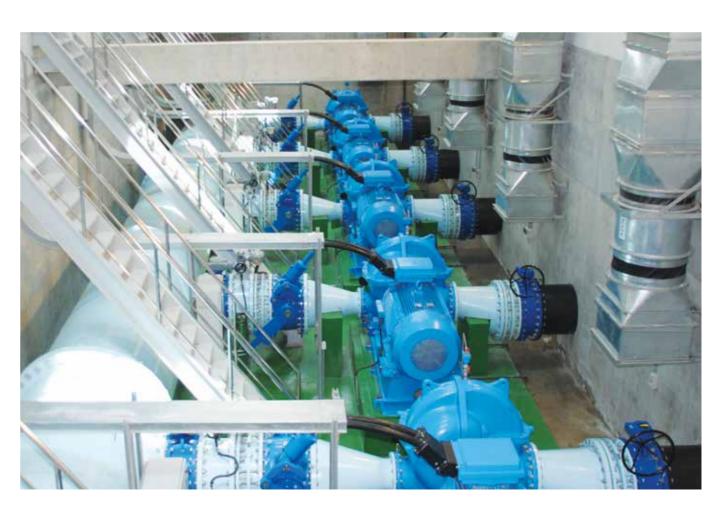

# Construction

CONSTRUCTION & PROPERTY | 15 14 | CONSTRUCTION & PROPERTY

New Water Treatment Plant Inaugurated

n early June, Prime Minister Hun Sen inaugurated Phnom Penh's fourth water treatment facility, expected to expand clean water access in the capital and its outskirts.

The Niroth water treatment facility, located in the capital's Meanchey district, will produce more then 130,000 cubic meters of clean water per day, expanding the daily clean water supply capacity to 466,000 cubic meters.

Approximately 1.7 million city dwellers will benefit from the increased services by the end of 2013, said Minister of Industry, Mines and Energy Suy Sem.

The US\$90 million water treatment plant was made possible by loans of US\$40 million from Japan and US\$20 million from France to the state-owned Phnom Penh Water Supply Authority (PPWSA) —