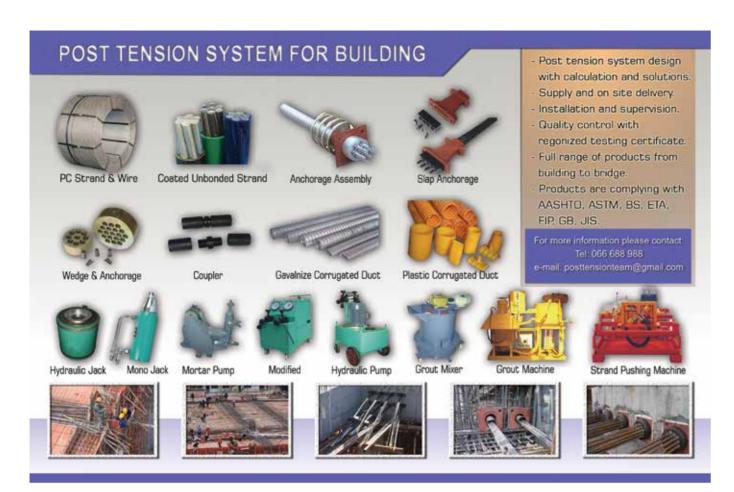

for Yangon's urban development to tackle a sharp rise in population. The plan aims to decentralize the city's central business district by shifting it outward, similar to Singapore's

"Green Isle System," the Bangkok Post reported. Planners will begin construction of an outer green belt with 10 hubs, six "sub-centers and four "new town cores." The plan is to avoid overconcentration in the center, as city authorities estimate the city will double in population by 2040. A

second central business district is planned for the area near Yangon International Airport to alleviate an already staggering population density. While Yangon's population stood at one million in 1950, by 1995 it had tripled to 3 million and estimates are it will be 10 million by 2040 •

76 | CONSTRUCTION & PROPERTY | 77









78 | CONSTRUCTION & PROPERTY | 79

CLASSIFIEDS | EVENT JULY ~ AUGUST 2013 I ISSUE 004

## **EVENT** | CAMBODIA



# CAMBODIA'S BIGGEST INTERNATIONAL BUILDING & CONSTRUCTION INDUSTRY SHOW A CONFERENCE CAMBODIA INTERNATIONAL BUILDING & CONSTRUCTION INDUSTRY SHOW A CONFERENCE

#### CAMBUILD 2013 EXPO NEWS: BUILDING BOOM IN CAMBODIA

The Cambodian economy is firmly back on track as indicated by the strong growth in the building and construction industry with demand for building materials rising sharply.

In the first nine months of 2012, the Ministry of Land Management, Urban Planning and Construction of Cambodia granted certificates to a record 1,350 construction projects with total investment capital of US\$1.8 billion. These projects include factories, hotels, commercial houses and