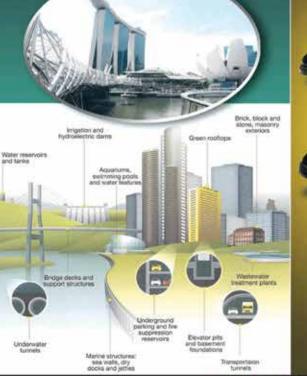

Its products are useful in structures such as water reservoirs and tanks, irrigation systems, hydroelectric dams, aquariums, swimming pools and other water features, bridge decks and support structures, underwater tunnels, and marine structures, including sea walls, dry docks and jetties.