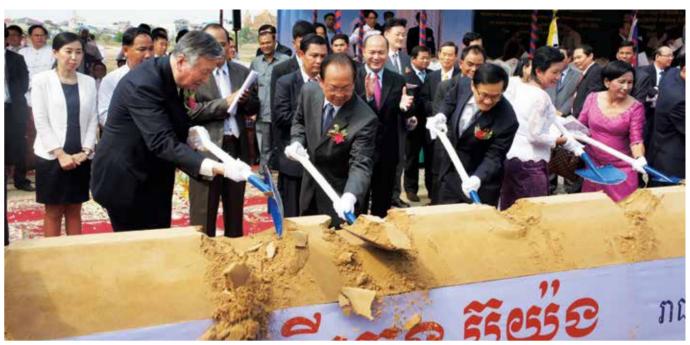

By Tim Vutha

A South Korean conglomerate in early May broke ground on a US\$1.1 billion residential and commercial center in Phnom Penh, one of the largest housing projects in Cambodia. Officials hope it will spur further foreign investment in construction and real estate.

"I hope that the Booyoung project will succeed and become a landmark in Phnom Penh," the group chairman, Lee Joong-keun, said at a groundbreaking ceremony on May 7 that drew some 2,000 people, including Cambodian officials.