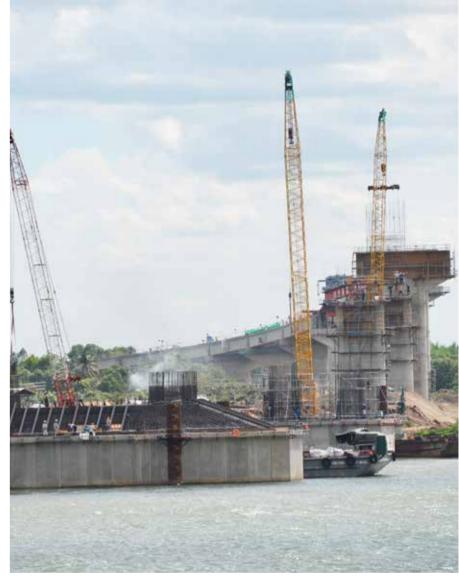

## Japan Loans Cambodia US\$90 Million for Road Project

The money will widen a 47-kilometer stretch of National Road 5 and improve traffic flow on one of the Kingdom's major transportation corridors.

he road renovation project will enlarge the section of road between Battambang and Serey Sophorn cities, widening it from two lanes to four. The renovation will also see an asphalt concrete surface applied to the roadway to meet newly introduced road construction standards in Cambodia.

Prime Minister Hun Sen presided over the April 30 signing ceremony and Cambodian Foreign Minister H.E. Hor Namhong and Japan's newly appointed ambassador, H.E Juri Kumamaru, signed the agreement. Besides the addition of new lanes, the project will also see the construction of two bypasses – in Battambang and Serey

Sophorn cities – to ease congestion on the main road.

The Battambang bypass will run through Thmar Kol district, Battambang city, and Sangkae district for 23 kilometers. The 13.4-kilometer Serey Sophorn bypass will run through Mongkol Borei district and Serey Sophorn city.