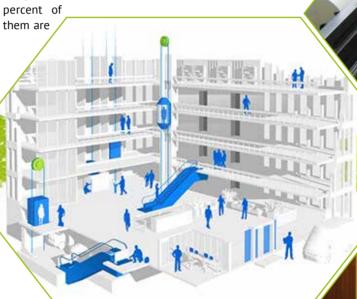

buildings with

more then 20 floors, explained Meav

end products and services."

restaurant or hotel.

designed

not the determining factor. It depends on a customer's needs and preferences.

Fewer than 10 lift suppliers are currently operating in Cambodia; most of them are locally owned and import units from overseas suppliers. However, there are a number of unregistered suppliers and small-scale businesses which also supply lifts.

Most units are imported

from Vietnam, China and

Korea due to freight

costs since several

world-class brands

have set up

that the increasing price competition is a problem, but she also pointed to a lack of regulation at the governmental level when it comes quality and safety

"This absence of standards has resulted in some very cheap players entering



manufacturing operations in those While countries. lift carbines are manufactured in Cambodia, there are no manufacturers putting together entire units here since the market is still relatively small

for home use or to carry food, such as in a Insiders don't see many difficulties on the immediate horizon for the sector. although they do note that pricing among suppliers is getting tougher as customers tend to compare lower-quality brands with higher-end ones, putting pressure on profit margins. Some say the competition on price could have an effect on quality.

Soktry. However, the building's height is Pauline Jacquet of Comin Khmere agreed

the market who are ready to comprise on quality to cut costs," she said. "But the customer needs to look beyond the nice design to look at safety a