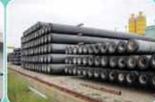

#### uPVC PIPE

From Ø 18 to Ø 400 mm, uPVC pipe is used for water services and underground cables. The 300 different types of fittings, solvent cement, floor drain and bathroom hanger are all made using Furopean technology

#### HDPE FOR SEWERAGE

From Ø 150 to Ø 600mm, used in sewer systems, irrigation, aquaculture, underground cable systems of telecommunications.

Production is based on European technology.

#### HDPE SINGLE WALL AND TWIN WALL PIPE

Is used in sewerage systems, for draining water in metropolitan areas and for transporting waste in industrial areas.

It is made using Korean technology. It has diameters ranging from Ø 150 mm to Ø

Supply hot water, water Produced under the standards of DIN 8077:1999 / DIN 8078: 1996

HDPE pipe is used for daily water supply and activities. It can withstand high pressures. It is available in diameters ranging from Ø 20 to Ø 900mm. Production of these pipes is based on Korean technology.