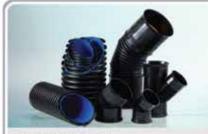

#### HDPE SINGLE WALL AND TWIN WALL PIPE

Is used in sewerage systems, for draining water in metropolitan areas and for transporting waste in industrial areas.

It is made using Korean technology. It has diameters ranging from Ø 150 mm to Ø