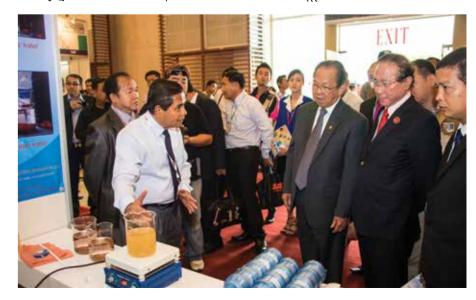

## CAMBUILD '13 A ROARING SUCCESS, BIG PLANS FOR THE FUTURE

Perfectly in sync with the building and construction sector boom in Cambodia, the CAMBUILD '13 trade show was a big hit this year and organizers are planning on using the momentum to plan an even bigger, better show in 2014.

osted at Phnom Penh's Diamond Island Exhibition and Convention Center on September 10-12, this year's CAM-BUILD, the third building, construction, electrical and mechanical trade fair of its kind, welcomed 318 exhibitors, up from 110 two years ago. This year, 86 percent of exhibitors rated the event a success, another improvement from

previous CAMBUILD fairs.

The number and quality of visitors also increased, said Andrew Siow, director of AMB Events Group, the Malaysia-based organizer of the event. The success of the show and the continuing growth of the Kingdom's economy and its construction sector have convinced AMB to hold CAMBUILD annually from now on,

instead of every two years.

Five industry-related shows were held concurrently this year, including CAM-WATER 2013, an international water and wastewater technology exhibition, CAMSECURITY 2013, a security, safety and fire protection exhibition, CIVAR 2013, focused on ventilation and air-conditioning technology, CAMENER-

GY 2013, highlighting electrical engineering, and CAMPROPERTY 2013, the Cambodia International Property Show. CAMWATER and CAMPROPERTY made their debuts this year.

Siow went on to distinguish how this year's event differed from previous ones, pointing out that previously, CAM-BUILD was held with the CAMFOOD/ CAMHOTEL exhibitions. Now the fair stands on its own, thanks to the aforementioned sector growth and better event marketing efforts.

"This creates a total integrated event for the building, construction, M&E and building services industry which make it a worthwhile visit for those in the industry," he said.

For CAMBUILD '14 and its associated fairs, scheduled on the same month and venue next year, AMB plans to add a show focusing on interior design and home living as more Cambodians are looking for better quality furniture, furnishings, kitchens, bathrooms and home percent. appliances.

event, H.E. Im Chhun Lim, minister of Land Management, Urban Planning and Construction, noted the fair has contributed to the country's thriving construction and property industry as

investment in the sector has increased sharply in recent years.

He reported the value of the building sector reached nearly US\$2 billion in the first half of this year, up from US\$870 million over the same period last year, an increase of more than 100

Neak Oknha Pung Kheav Se, chairman Commenting at the show's opening of the Cambodia Constructors Association (CCA), one of the CAMBUILD co-organizers, said the display of construction material, equipment and machinery gave insiders good opportunities to see first-hand new technologies, By Tim Vutha

development and growth in Cambodia.

CCA currently has 43 member companies representing construction-related businesses operating in Cambodia, and is now signing up more members.

"CCA has been working to get more members so that we can take part in developing construction and promoting the sector via cooperation with private and public institutions," Oknha Pung said. "As such, CCA supported CAMBUILD '13 via an MoU and will participate in this international-standard exhibition annually"