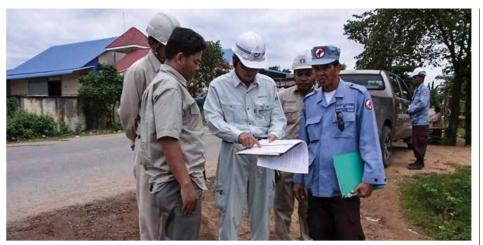

# CLEARING THE GROUND FOR CONSTRUCTION

Decades of armed conflict have left Cambodia a heavily mined country, and construction projects, especially in rural areas, can be dangerous. Unexploded ammunition, bombs and other ordnance (UXOs) remain in the ground, putting workers at risk as well as the general population.

t the Neak Loeung Bridge construction site alone, more than 4,500 pieces of UXO have been found according, to Masahiko Egami of the Japan International Cooperation Agency (JICA) Cambodia Office. JICA is backing the project, now 63 percent complete and scheduled to start carrying traffic in 2015. It might have

opened earlier if the UXO concerns didn't exist.

"An accidental explosion that happened during the drilling of a bore pile was very unfortunate, but luckily there were no injuries, just damage to a drill bit," he said.

Egami said construction projects cannot

ignore the problem of UXOs and that clearance is absolutely essential in the very first phase of work. "It's one of the key issues to precede construction to ensure safety," he said.