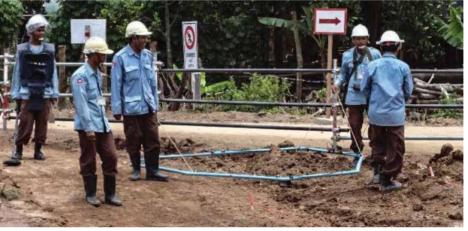

Egami said construction projects cannot

ignore the problem of UXOs and that clearance is absolutely essential in the very first phase of work. "It's one of the key issues to precede construction to ensure safety," he said.

UXO clearance can be a complicated and time-consuming process. For Neak Loeung Bridge, it took a long time to clear the

entire construction site, some 20,000 square meters, which included not only the land around the Mekong, but also the riverbed itself.

"The explosion made us aware of the necessity of thorough UXO clearance in the riverbed, around 25 meters under the surface," he said. It wasn't easy work, both due to the depth and the strong river currents. Cambodian and Japanese teams joined forces to meet the challenge and the Cambodia Mine Action Center (CMAC) deployed skilled divers to conduct a search by hand on the river bottom, where water pressure is very high.