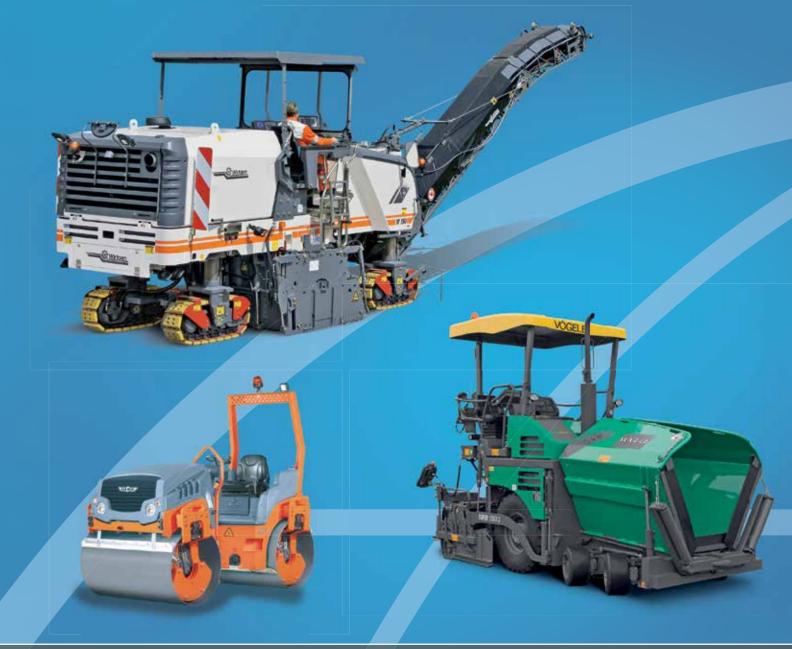

Address: # 22 Maotsetoung Blvd, Phnom Penh, Cambodia

Tel: (855) 23 218 995 / Fax: (855) 23 218 339

www.hengasia.com

The market-leading brands Wirtgen, Vögele and Hamm offer strong technologies for road construction and road rehabilitation. The Wirtgen Group provides best-in-class, professional consulting and customer services. Clear philosophy, clear benefits for you.

**ROAD TECHNOLOGIES** 

www.wirtgen.com.sg

#168 NR 6A, SK Chroy Changvar 1 · Phnom Penh, Kindom of Cambodia Tel: (855-23) 432130 · Fax: (855-23) 432130

E-mail: multicoms.cs@live.com