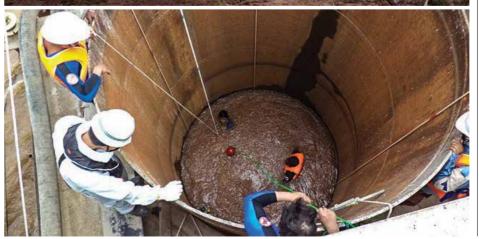

"The explosion made us aware of the necessity of thorough UXO clearance in the riverbed, around 25 meters under the surface," he said. It wasn't easy work, both due to the depth and the strong river currents. Cambodian and Japanese teams joined forces to meet the challenge and the Cambodia Mine Action Center (CMAC) deployed skilled divers to conduct a search by hand on the river bottom, where water pressure is very high.