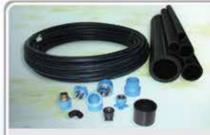

#### uPVC PIPE

From Ø 18 to Ø 400 mm, uPVC pipe is used for water services and underground cables. The 300 different types of fittings, solvent cement, floor drain and bathroom hanger are all made using Furopean technology

#### HDPE FOR SEWERAGE

From Ø 150 to Ø 600mm, used in sewer systems, irrigation, aquaculture, underground cable systems of telecommunications.

Production is based on European technology.

#### HDPE SINGLE WALL AND TWIN WALL PIPE

Is used in sewerage systems, for draining water in metropolitan areas and for transporting waste in industrial areas.

It is made using Korean technology. It has diameters ranging from Ø 150 mm to Ø