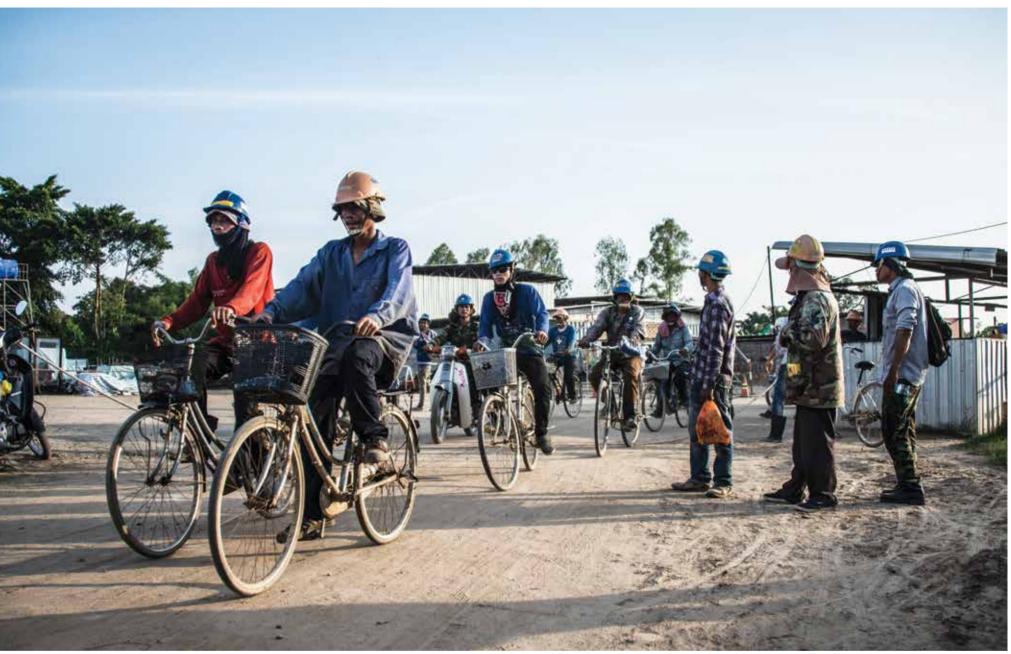

# CONSTRUCTION LABOR SHORTAGE GROWS

Although Prime Minister Hun Sen has publicly encouraged people to stop leaving the country for jobs abroad since expanding domestic sectors like construction badly need workers, many still prefer to seek employment in countries like Thailand where wages are higher.

hailand's minimum wage law requires unskilled construction workers be paid US\$10 per day, while in Cambodia, that same group takes home between US\$4 to US\$5 daily. That wage difference has resulted in problems for the building sector, as workers choose to cross the border to double their take-home pay. Construction companies in Cambodian are finding it harder than ever to find the labor they need to finish projects on schedule.

With eight projects currently active, Advanced Construction (Cambodia) Co. Ltd., needs about 100 workers to meet its needs. However, it currently employs only 50, according to James Sterling, the company's managing director. He says hiring workers has become such a challenge that the company has to rely on sub-contractors to make up the numbers.

"We work with smaller local companies for specific types of work and specific projects although they struggle to find staff as well," said Sterling, who has had to watch with dismay as many of his Cambodian staff migrate to work in Thailand for higher wages. "There's a construction boom but a worker shortage."