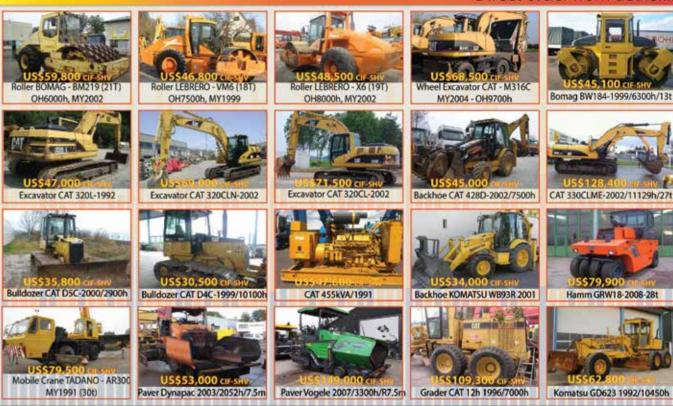

on & Conference is staged to provide a marketplace for suppliers to connect to key decision makers including Government officials, Utilities, Developers, Consultants, Electrical Engineers, Architects, M&E Engineers, Contractors, Installers and Retailers/Suppliers.

Endorsed by the Ministry of Commerce and supported by the Board of Engineers, Cambodia, CAMENERGY '14 is the biggest industry gathering, bringing together over 7,000 professionals to source for new technology & supplies and equipment, seek business partnerships and network. Held concurrently with the Exhibition is the Cambodian Power & Electricity Conference 2014 themed 'Powering the Future Development of Cambodia' where top international speakers will be invited to share knowledge and experience

# Direct order from dealer...



# For more detail, please contact us: Tel: 066 611 168 or E-mail: measgroup@yahoo.com



# **EVENT CALENDAR | ASIA**

**Event name** : ACEL to hold Equipment Management Seminar Workshop

Start date: Nov/06/2013End date: Nov/09/2013Location: World Trade Center Building,Organizer: Global-Link MP

Gil Puyat Avenue Extension cor, Philippines.

**Details**: The seminar workshop will develop/address the required competencies of equipment managers and will utilize efficient methodologies in effective learning, including Structured Learning Experiences, Technology of Participation, Write-Shops, Workshops and Discussions.

**Event name** : Green Urbanscape Asia

Location : Singapore Expo, Singapore Organizer : Singex Exhibition Venture Pte Ltd.

Details : GreenUrbanScape is set to be a dynamic ma