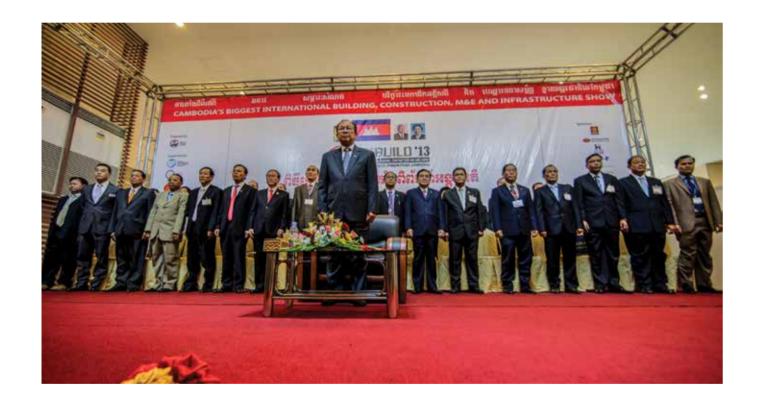

## CAMBUILD '13 A ROARING SUCCESS, BIG PLANS FOR THE FUTURE

Perfectly in sync with the building and construction sector boom in Cambodia, the CAMBUILD '13 trade show was a big hit this year and organizers are planning on using the momentum to plan an even bigger, better show in 2014.

osted at Phnom Penh's Diamond Island Exhibition and Convention Center on September 10-12, this year's CAM-BUILD, the third building, construction, electrical and mechanical trade fair of its kind, welcomed 318 exhibitors, up from 110 two years ago. This year, 86 percent of exhibitors rated the event a success, another improvement from

event, H.E. Im Chhun Lim, minister of Land Management, Urban Planning and Construction, noted the fair has contributed to the country's thriving construction and property industry as

investment in the sector has increased sharply in recent years.

He reported the value of the building sector reached nearly US\$2 billion in the first half of this year, up from US\$870 million over the same period last year, an increase of more than 100

Neak Oknha Pung Kheav Se, chairman Commenting at the show's opening of the Cambodia Constructors Association (CCA), one of the CAMBUILD co-organizers, said the display of construction material, equipment and machinery gave insiders good opportunities to see first-hand new technologies, By Tim Vutha

development and growth in Cambodia.

CCA currently has 43 member companies representing construction-related businesses operating in Cambodia, and is now signing up more members.

"CCA has been working to get more members so that we can take part in developing construction and promoting the sector via cooperation with private and public institutions," Oknha Pung said. "As such, CCA supported CAMBUILD '13 via an MoU and will participate in this international-standard exhibition annually"