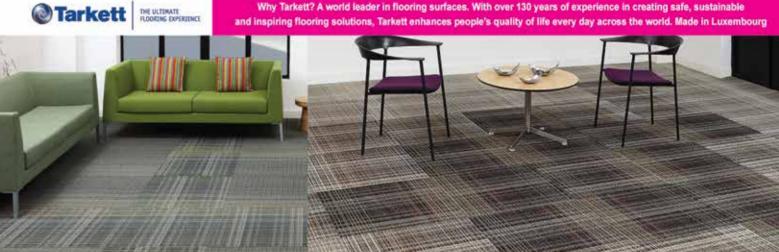

# Tarkett — Sustainable Flooring Comes to Gambodia

As incomes in Cambodia continue to rise and more building options become available due to the construction industry's growth, observers say now is the time for Cambodians to start looking at using sustainable housing materials, which both enhance comfort and go easy on the environment.

arkett, a global leader in flooring, offers sustainable floor surfaces that are eco-friendly and optimize the indoor environment by improving air quality.

Tarkett's vinyl floors, for instance, look almost identical to wooden floors. They are now available in Cambodia, part of an increasingly wide array of options that allow designers, builders and owners ways to balance project and budget requirements while ensuring high quality.

"It is a very comfortable and innovative solution that gives you lots of possibilities to play with your design," said Annika Harloff, a Tarkett representative. "It is also a green product as it is a 100 percent recyclable and the low VOC emissions minimize the environmental impact." The Luxembourg-based flooring producer, the biggest worldwide with 130 years of experience, makes around 1.3 million square meters of flooring every day.

"They meet the daily demands of both homeowners and owners of light commercial businesses," he said.

Tarkett floors come in a variety of colors, patterns and styles for vinyl, linoleum, laminate or wood floorings. The company also offers carpets for bedrooms, bathrooms, offices, kitchens, children's rooms, living rooms or hallways.

Tarkett's vinyl offers extreme protection which makes the surface seven-times harder than ordinary vinyl. The textile backing provides better underfoot and acoustic comfort, while its hypoallergenic treatment inhibits germs and allergens