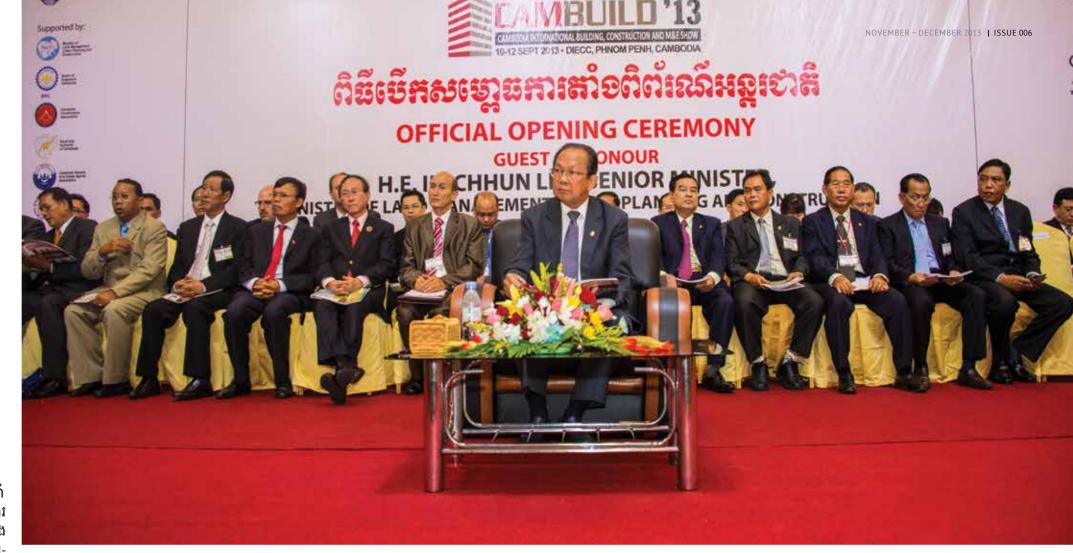

event, H.E. Im Chhun Lim, minister of Land Management, Urban Planning and Construction, noted the fair has contributed to the country's thriving construction and property industry as

investment in the sector has increased sharply in recent years.

He reported the value of the building sector reached nearly US\$2 billion in the first half of this year, up from US\$870 million over the same period last year, an increase of more than 100

Neak Oknha Pung Kheav Se, chairman Commenting at the show's opening of the Cambodia Constructors Association (CCA), one of the CAMBUILD co-organizers, said the display of construction material, equipment and machinery gave insiders good opportunities to see first-hand new technologies, By Tim Vutha

development and growth in Cambodia.

CCA currently has 43 member companies representing construction-related businesses operating in Cambodia, and is now signing up more members.

"CCA has been working to get more members so that we can take part in developing construction and promoting the sector via cooperation with private and public institutions," Oknha Pung said. "As such, CCA supported CAMBUILD '13 via an MoU and will participate in this international-standard exhibition annually"