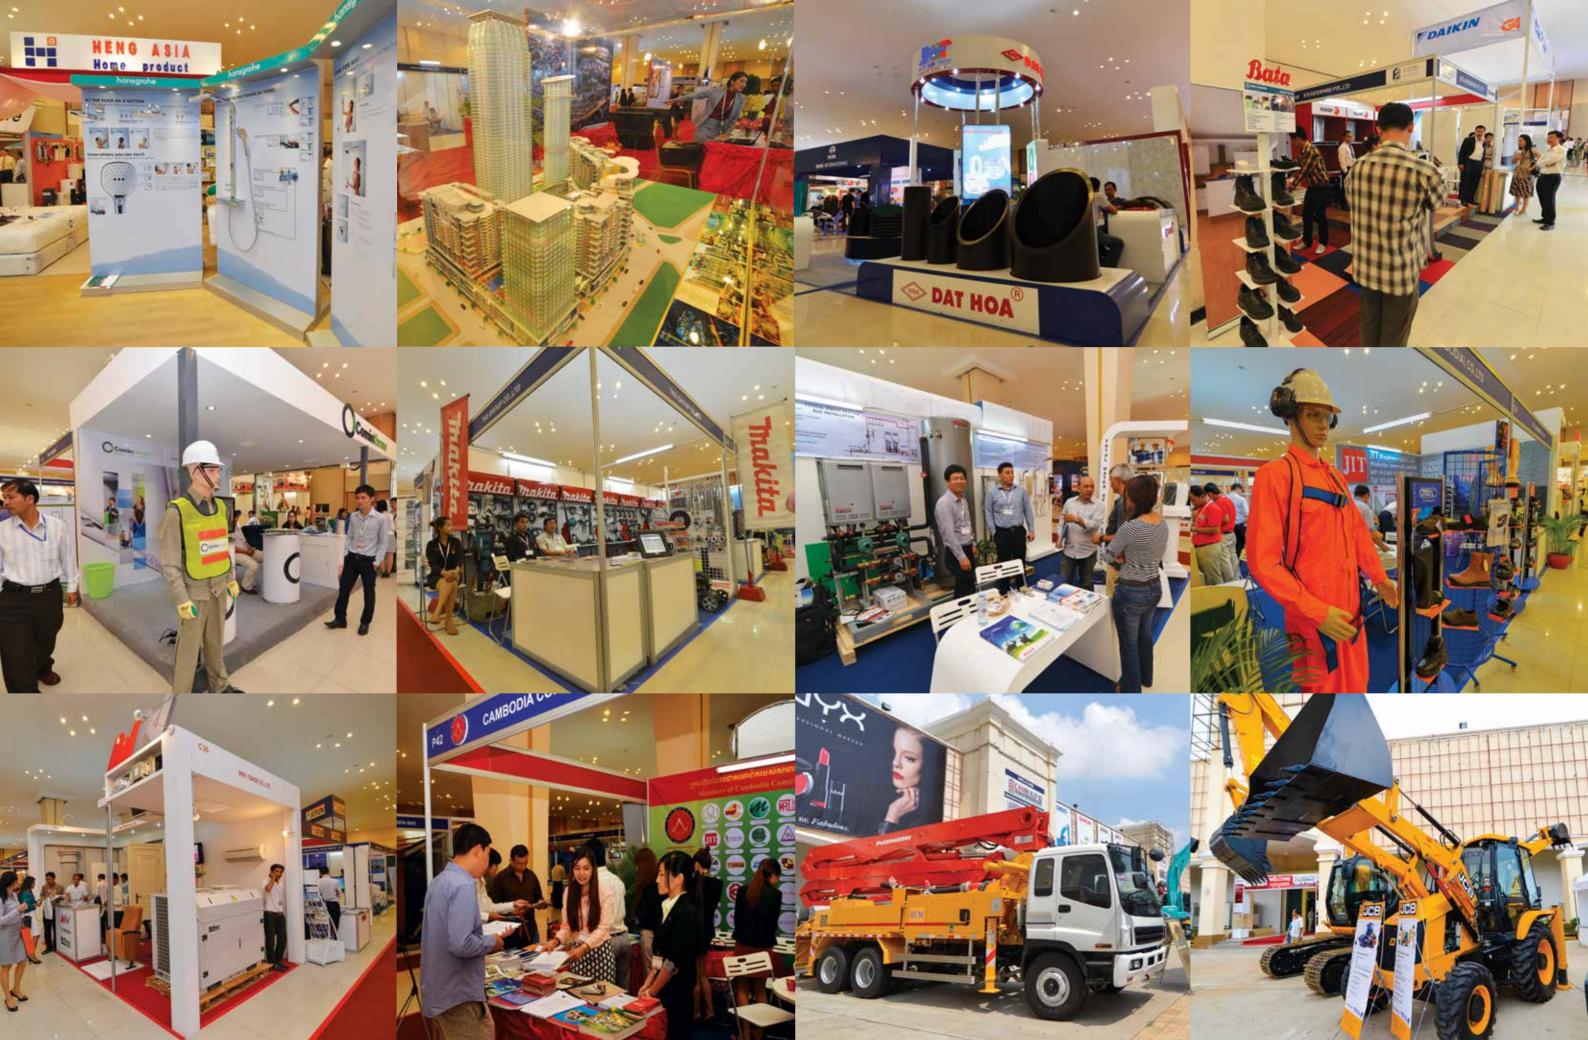

## CAMBUILD '13 A ROARING SUCCESS, BIG PLANS FOR THE FUTURE

Perfectly in sync with the building and construction sector boom in Cambodia, the CAMBUILD '13 trade show was a big hit this year and organizers are planning on using the momentum to plan an even bigger, better show in 2014.

osted at Phnom Penh's Diamond Island Exhibition and Convention Center on September 10-12, this year's CAM-BUILD, the third building, construction, electrical and mechanical trade fair of its kind, welcomed 318 exhibitors, up from 110 two years ago. This year, 86 percent of exhibitors rated the event a success, another improvement from

instead of every two years.

Five industry-related shows were held concurrently this year, including CAM-WATER 2013, an international water and wastewater technology exhibition, CAMSECURITY 2013, a security, safety and fire protection exhibition, CIVAR 2013, focused on ventilation and air-conditioning technology, CAMENER-

GY 2013, highlighting electrical engineering, and CAMPROPERTY 2013, the Cambodia International Property Show. CAMWATER and CAMPROPERTY made their debuts this year.

Siow went on to distinguish how this year's event differed from previous ones, pointing out that previously, CAM-BUILD was held with the CAMFOOD/ CAMHOTEL exhibitions. Now the fair stands on its own, thanks to the aforementioned sector growth and better event marketing efforts.