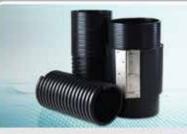

#### HDPE FOR SEWERAGE

From Ø 150 to Ø 600mm, used in sewer systems, irrigation, aquaculture, underground cable systems of telecommunications.

Production is based on European technology.

#### HDPE PIPE (Blue line)

HDPE pipe is used for daily water supply and activities. It can withstand high pressures. It is available in diameters ranging from Ø 20 to Ø 900mm. Production of these pipes is based on