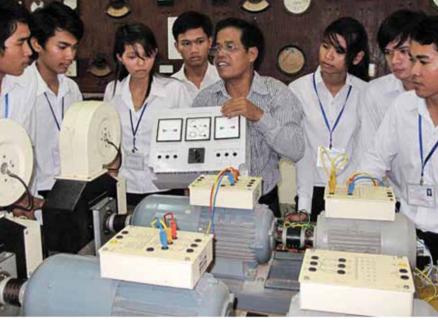

# FROM THE CLASSROOM TO THE CONSTRUCTION SITE

While Cambodia has made remarkable progress after the dark decades of the second half of the 20th century, the country still has a way to go to develop its infrastructure. That means the country needs people to work in the construction sector, and the training and education to go along with it. Are schools doing their job when it comes to training tomorrow's professionals?

Schools like ITC, NPIC and NTTI also provide two to three-year technical programs in civil engineering and there are associate degrees for other majors. Students can pursue a master's degree in civil engineering only at ITC, which takes from one to two years.

Unlike other majors that are mostly theory-based, construction-related fields need thorough practice in the field and laboratory, and that is still limited at most universities in Cambodia.

There is also a challenge when it comes to teachers. Due to low salaries, it has become a normal in Cambodia that most lecturers, including in the civil engineering and architecture departments, teach at more than one school. That can