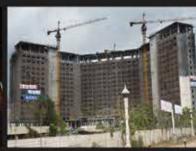

## HONGKONG LAND BREAKS GROUND ON US\$100 MILLION BUILDING

Hongkong Land has broken ground on a US\$100 million mixed-use property project called Landmark. It marks the beginning of the developer's multi-phase commercial project in Cambodia.

ocated in Phnom Penh's financial district just behind the US Embassy, the office tower being developed by the Hongkong-based property group will feature 18,000 square meters of office space over sixteen floors. In addition, there will be four stories of high-end retail and three underground parking levels. The building sits on 10,700 square meters of land.

Speaking at the groundbreaking ceremony on Sept. 6, Robert Garman, Hongkong Land South Asia executive director, said the building is one of the company's most exciting developments in Southeast Asia. It is the second project the developer has in Cambodia. Central Mansions, a newly rebranded residential concept with 101 serviced apartments and five penthouses, launched in March.