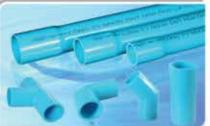

#### uPVC PIPE

From Ø 18 to Ø 400 mm, uPVC pipe is used for water services and underground cables. The 300 different types of fittings, solvent cement, floor drain and bathroom hanger are all made using Furopean technology