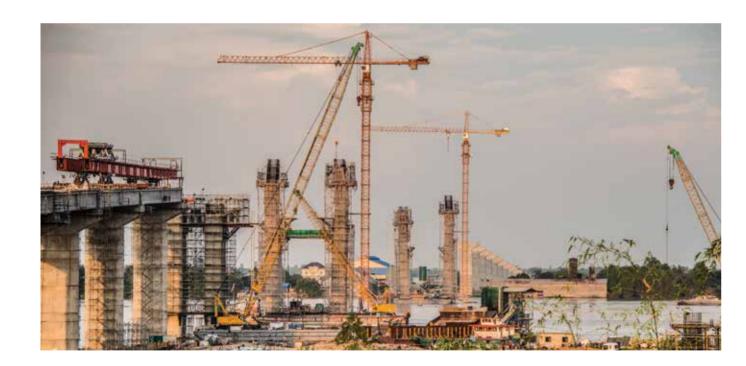

# CLEARING THE GROUND FOR CONSTRUCTION

Decades of armed conflict have left Cambodia a heavily mined country, and construction projects, especially in rural areas, can be dangerous. Unexploded ammunition, bombs and other ordnance (UXOs) remain in the ground, putting workers at risk as well as the general population.

t the Neak Loeung Bridge construction site alone, more than 4,500 pieces of UXO have been found according, to Masahiko Egami of the Japan International Cooperation Agency (JICA) Cambodia Office. JICA is backing the project, now 63 percent complete and scheduled to start carrying traffic in 2015. It might have

UXO clearance can be a complicated and time-consuming process. For Neak Loeung Bridge, it took a long time to clear the

entire construction site, some 20,000 square meters, which included not only the land around the Mekong, but also the riverbed itself.