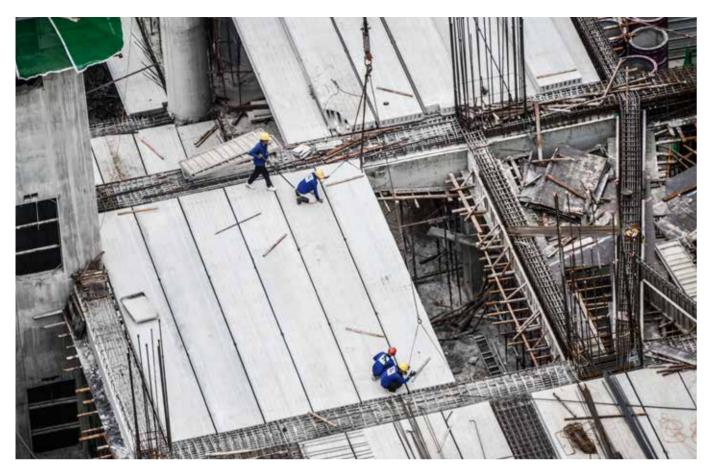

## HONGKONG LAND BREAKS GROUND ON US\$100 MILLION BUILDING

Hongkong Land has broken ground on a US\$100 million mixed-use property project called Landmark. It marks the beginning of the developer's multi-phase commercial project in Cambodia.

ocated in Phnom Penh's financial district just behind the US Embassy, the office tower being developed by the Hongkong-based property group will feature 18,000 square meters of office space over sixteen floors. In addition, there will be four stories of high-end retail and three underground parking levels. The building sits on 10,700 square meters of land.

Speaking at the groundbreaking ceremony on Sept. 6, Robert Garman, Hongkong Land South Asia executive director, said the building is one of the company's most exciting developments in Southeast Asia. It is the second project the developer has in Cambodia. Central Mansions, a newly rebranded residential concept with 101 serviced apartments and five penthouses, launched in March.