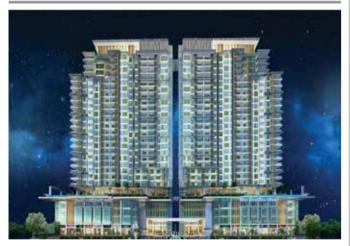

# NURI D&C TO UNVEIL NEW DEVELOPMENTS AIMED AT HIGH END

Nuri Development and Construction (D&C), a leading condominium developer and construction company in Cambodia, will unveil new developments later this year, focusing on the high-end niche market.

stablished in Cambodia in 2004, Nuri D&C currently handles four properties in Phnom Penh: De Castle TK-24, De Castle TK-83, Noblesse, and De Castle Diamond, and De Castle Royal, which will open to residents in early 2014.