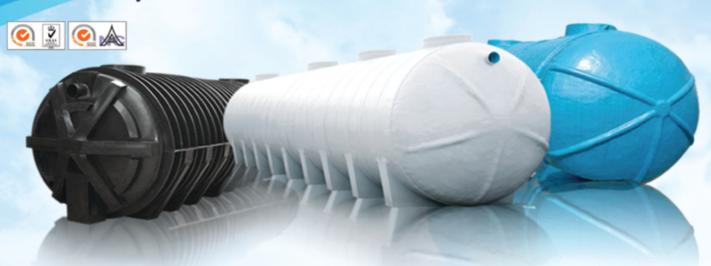

#### uPVC PIPE

From Ø 18 to Ø 400 mm, uPVC pipe is used for water services and underground cables. The 300 different types of fittings, solvent cement, floor drain and bathroom hanger are all made using Furopean technology

#### HDPE FOR SEWERAGE

From Ø 150 to Ø 600mm, used in sewer systems, irrigation, aquaculture, underground cable systems of telecommunications.

Production is based on European technology.

#### HDPE SINGLE WALL AND TWIN WALL PIPE

Is used in sewerage systems, for draining water in metropolitan areas and for transporting waste in industrial areas.

It is made using Korean technology. It has diameters ranging from Ø 150 mm to Ø

#### HDPE PIPE (Blue line)

HDPE pipe is used for daily water supply and activities. It can withstand high pressures. It is available in diameters ranging from Ø 20 to Ø 900mm. Production of these pipes is based on