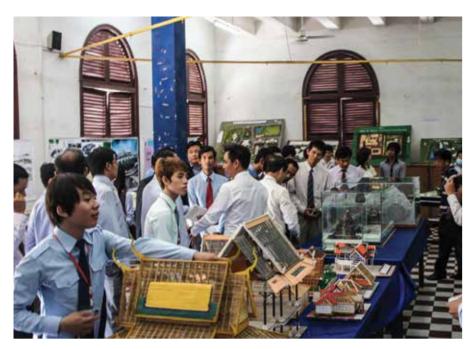

# FROM THE CLASSROOM TO THE CONSTRUCTION SITE

While Cambodia has made remarkable progress after the dark decades of the second half of the 20th century, the country still has a way to go to develop its infrastructure. That means the country needs people to work in the construction sector, and the training and education to go along with it. Are schools doing their job when it comes to training tomorrow's professionals?

here are several big question marks hanging over this issue. Are there sufficient numbers of people graduating from local construction schools? And do they have the right skills to meet the demands of the job market?

Between 2,000 and 3,000 students sign up for majors in architecture and engineering annually, comparing to tens of thousands of students enrolling in other majors. But all of those are not successful and some drop out. In the end, about 100 people graduate annually from RUFA, 80 from ITC, about 400 from Norton, and the rest are from other schools.

#### Applying for a Job

Despite the room for improvement, deans at construction schools generally feel that see most engineering and architecture graduates are welcomed by construction companies and even get higher starting salaries than other graduates.