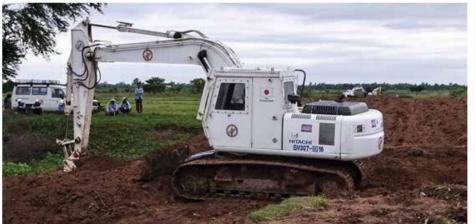

UXO clearance can be a complicated and time-consuming process. For Neak Loeung Bridge, it took a long time to clear the

entire construction site, some 20,000 square meters, which included not only the land around the Mekong, but also the riverbed itself.

"The explosion made us aware of the necessity of thorough UXO clearance in the riverbed, around 25 meters under the surface," he said. It wasn't easy work, both due to the depth and the strong river currents. Cambodian and Japanese teams joined forces to meet the challenge and the Cambodia Mine Action Center (CMAC) deployed skilled divers to conduct a search by hand on the river bottom, where water pressure is very high.

The Japanese side also sent professionals from the Japan Mine Action Service (JMAS), a Japanese NGO that supports UXO clearance. It brought magnetic detection equipment from Japan to detect any leftover explosives.