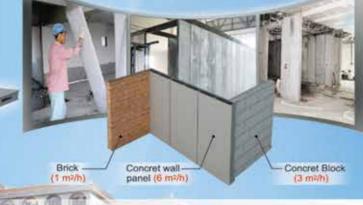

build five houses per day using precast, says Phillip Lingwood, Senior Vice-President of Broadgate Construction, an international company supplying building products.

Compared to brick, for example, putting up a precast wall is much quicker, requires less labor and the end product is stronger, according to Lingwood. In Cambodia

it costs around US\$12 to build a square meter of a brick wall, and around US\$15 to produce one square meter of precast wall at the factory, excluding the transportation and labor expenses.

"Although the material cost may be higher than brick, with precast the total project cost will be reduced, because there is less labor used, no need for rendering, and it's quicker," Lingwood said.