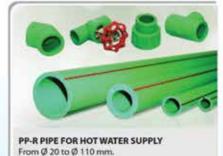

#### uPVC PIPE

From Ø 18 to Ø 400 mm, uPVC pipe is used for water services and underground cables. The 300 different types of fittings, solvent cement, floor drain and bathroom hanger are all made using Furopean technology

#### HDPE FOR SEWERAGE

From Ø 150 to Ø 600mm, used in sewer systems, irrigation, aquaculture, underground cable systems of telecommunications.

Production is based on European technology.

#### HDPE SINGLE WALL AND TWIN WALL PIPE

Is used in sewerage systems, for draining water in metropolitan areas and for transporting waste in industrial areas.

It is made using Korean technology. It has diameters ranging from Ø 150 mm to Ø

Supply hot water, water

Produced under the standards of DIN 8077:1999 / DIN 8078: 1996

#### HDPE PIPE (Blue line)

HDPE pipe is used for daily water supply and activities. It can withstand high pressures. It is available in diameters ranging from Ø 20 to Ø 900mm. Production of these pipes is based on