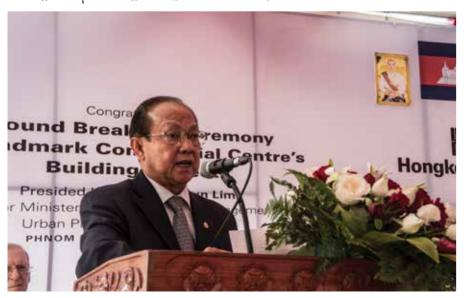

Im Chhun Lim, minister for Land Management, described the project as reflecting the growing confidence of local and international investors in Cambodia. He said in the first half this year, the investment in large, medium and small building projects had

reached almost US\$2 billion, a more than 120 percent increase against the same period last year.

"I strongly believe that Hongkong Land will bring modern building technologies to Cambodia and contribute to climate-change reduction and green development," he said. "It will also guarantee the safety and harmony of the surrounding buildings during construction and afterwards"

ឯកឧត្តមទេសរដ្ឋមន្ត្រី អ៊ឹម ឈុនលឹម រដ្ឋមន្ត្រីក្រសួងរៀបចំដែនដី នគរូបនីយកម្ម និងសំណង់ បានពិពណ៌នាពីគម្រោងនេះថា ជាកំណើនទំនុកចិត្តរបស់វិនិយោគិនក្នុងស្រុក និងអន្តរជាតិនៅកម្ពុជា។ គាត់បានលើកឡើង ថានៅឆមាសទីមួយនៃឆ្នាំនេះការវិនិយោគលើ គម្រោងអគារតូច មធ្យម និងធំ បានកើនដល់ ២៣ន់លានដុល្លារ ដែលមានកំណើនជាង ១២០ភាគរយ បើធៀបនឹងរយៈពេលដូចគ្នា កាលពីឆ្នាំមុន។

«ខ្ញុំជឿជាក់យ៉ាងមុតមាំថា ក្រុមហ៊ុនHong-kong Land នឹងនាំមកនូវបច្ចេកវិទ្យាសាងសង់ អគារបែបទំនើបមកកាន់កម្ពុជា ហើយដើម្បី ចូលរួមដល់ការកាត់បន្ថយការប៉ះពាល់អាកាស ធាតុ និងការអភិវឌ្ឍន៍បែតង»។ លោកបាន ថ្លែងបែបនេះដោយបន្ថែមថា «វានឹងធានាពី សុវត្ថិភាព និងភាពសុខ្មដុមនៃអគារនៅជុំវិញ នៅក្នុងកំឡុងពេលសាងសង់អគារនេះ និង ពេលសាងសង់រួចផងដែរ» ៕