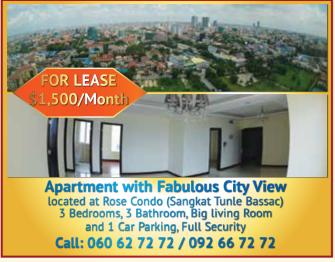

vent name : Build4Asia 2014

**Location** : Hall 1B-E, Hong Kong Convention & **Organizer** : Hong Kong Exhibition Services Ltd

Exhibition Centre (HKCEC)

**Details**: As the region's leading 4-in-1 Sustainable Architecture, Design, Building Services and Electrical Engineering Tradeshow, Build4Asia will be staged at Hong Kong Convention & Exhibition Centre again on 7 - 9 May 2014. Comprising Asian Elenex, Asian Building Technologies, Asian Architectural Interiors and Asian Hospitality Design & Technology, the show will gather 500 international exhibitors and 15,000 regional buyers at an exhibition space of 15,000 m2 to serve as an one-stop platform for Architects, Interiors Designers, Contracters, Developers, Engineers and etc.

CLASSIFIEDS I LISTING NOVEMBER ~ DECEMBER 2013 | ISSUE 006



# **Property Listing FOR RENT** 070 6666 22 070 9999 44



USD 2,300 (Ref: ANG-60)
Villa for Rent in Tonle Bassac with ritin for in force of the second of the sec



USD 2,500 (Ref: ANG-163) Luxurious 2-bedroom apartment in Beong Keng Kang 1, 2beds/2baths, 137m2, rooftop garden, gym and swimming pool, 24/7 security, high speed internet



(Ref: OFFICE) Office space for Rent in Phnom Penh (any locations, any size, furnished or unfurnished) From \$10/m2



USD 3,500 (Ref: ANG-157) 9-bedroom Villa for Rent in Beong Trabek Good location for office, Land size: 15m

x 25m, parking 5-6 cars វីឡាមាន៩បន្ទប់ ជួលសម្រាប់ការិយាល័យ ស្ថិតនៅសង្កាត់បឹងត្រប៉ែក មាំនទីតាំងល្អ ទំហំដី 15m x 25m អាចចតទ្យាន៍បាន 5 ទៅ 6គ្រឿង



USD 1,500 (Ref: ANG-167) High-class One-Bedroom Apartment for Rent in BKK1, 1bed/1bath