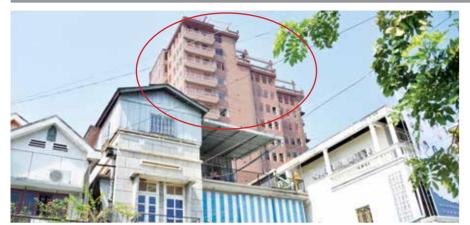

## HONGKONG LAND BREAKS GROUND ON US\$100 MILLION BUILDING

Hongkong Land has broken ground on a US\$100 million mixed-use property project called Landmark. It marks the beginning of the developer's multi-phase commercial project in Cambodia.

ocated in Phnom Penh's financial district just behind the US Embassy, the office tower being developed by the Hongkong-based property group will feature 18,000 square meters of office space over sixteen floors. In addition, there will be four stories of high-end retail and three underground parking levels. The building sits on 10,700 square meters of land.