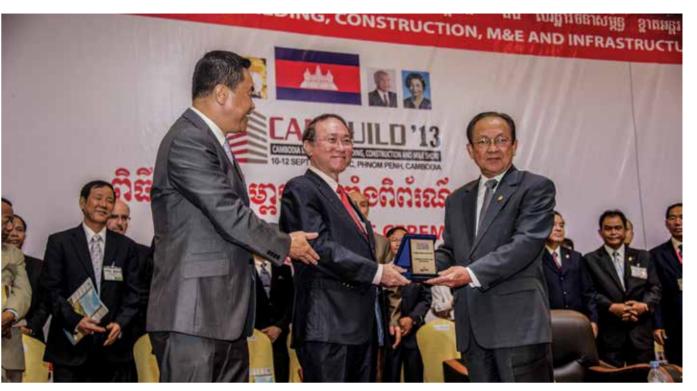

event, H.E. Im Chhun Lim, minister of Land Management, Urban Planning and Construction, noted the fair has contributed to the country's thriving construction and property industry as

investment in the sector has increased sharply in recent years.

He reported the value of the building sector reached nearly US\$2 billion in the first half of this year, up from US\$870 million over the same period last year, an increase of more than 100

Neak Oknha Pung Kheav Se, chairman Commenting at the show's opening of the Cambodia Constructors Association (CCA), one of the CAMBUILD co-organizers, said the display of construction material, equipment and machinery gave insiders good opportunities to see first-hand new technologies, By Tim Vutha

development and growth in Cambodia.

CCA currently has 43 member companies representing construction-related businesses operating in Cambodia, and is now signing up more members.

"CCA has been working to get more members so that we can take part in developing construction and promoting the sector via cooperation with private and public institutions," Oknha Pung said. "As such, CCA supported CAMBUILD '13 via an MoU and will participate in this international-standard exhibition annually"