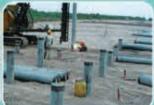

#### uPVC PIPE

From Ø 18 to Ø 400 mm, uPVC pipe is used for water services and underground cables. The 300 different types of fittings, solvent cement, floor drain and bathroom hanger are all made using European technology.

#### HDPE FOR SEWERAGE

From Ø 150 to Ø 600mm, used in sewer systems, irrigation, aquaculture, underground cable systems of telecommunications. Production is based on European technology.

#### HDPE SINGLE WALL AND TWIN WALL PIPE

is used in sewerage systems, for draining water in metropolitan areas and for transporting waste in industrial areas.

It is made using Korean technology. It has diameters ranging from Ø 150 mm to Ø 2000 mm

#### PP-R PIPE FOR HOT WATER SUPPLY

From Ø 20 to Ø 110 mm. Supply hot water, water. Produced under the standards of DIN 8077:1999 / DIN 8078: 1996

#### HDPE PIPE (Blue line)

HDPE pipe is used for daily water supply and activities. It can withstand high pressures, It is available in diameters ranging from Ø 20 to Ø 900mm. Production of these pipes is based on Korean technology.