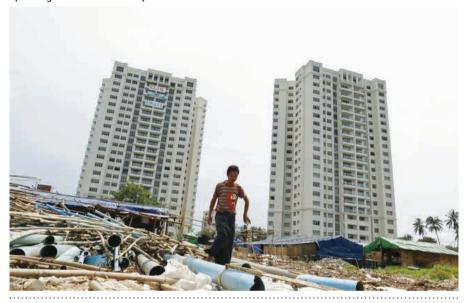

# NEW MODEL FOR BUSINESS SPACE SET FOR DIAMOND ISLAND

orth US\$150 million, The Élysée will be home to buildings inspired by French architecture. The project will be built on over 70,000 square meters close to the Bassac River, just in front of Elite Town inside the Diamond Island Satellite City.

The project features a total of 266 units in nine-story buildings. Each unit is

eight meters wide and 18 meters long a total 1,300 square meters. The project can handle over 2,000 cars.

With the project, developer aims to introduce for the first time in Cambodia multi-story structures with units that have dimensions allowing them to be transformed into spaces that can accommodate various kinds of businesses.

The Élysée is one project among many at Diamond Island Satellite City, now

One plan for the area is Diamond Island Tower, which if completed would be one of the world's tallest building at 555-meters. The company is still studying the project, and the land has already been reserved for it, he said. "We are working on this tower, when the time arrive we will announce it. But right now The Élysée is the only project to construct soon."