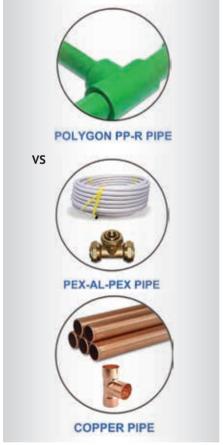

PP-R pipe PN20 now is used to replace Pex-Al-Pex pipe and copper pipe because PP-R pipe is convenient, reliable installation, heat preservation, energy saving, resistant to high temperature, pressure, sound insulation and good price, Seyha compares.

Bellevue Luxury Apartment, Phnom Penh

| Property                      | Copper Pipe | PVC Pipe | Pex-Al-Pex Pipe | PP-R Pipe |
|-------------------------------|-------------|----------|-----------------|-----------|
| Service Life                  | 50 Years    | 30 Years | 50 Years        | 50 Years  |
| Resistant to High Pressure    | Very Good   | Common   | Common          | Good      |
| Resistant to High Temperature | Good        | Bad      | Good            | Good      |
| Heat Preservation             | Bad         | Common   | Common          | Good      |
| Sound Insulation              | Bad         | Common   | Common          | Good      |
| Hygienic Property             | Common      | Bad      | Good            | Good      |
| Recyclable and no pollution   | Yes         | No       | Yes             | Yes       |
| Corrosion Resistant           | Bad         | Good     | Good            | Good      |
| Installation                  | Hard        | Easy     | Easy            | Easy      |
| Price                         | High        | Low      | High            | Common    |
| Reliability                   | Common      | Common   | Common          | Good      |