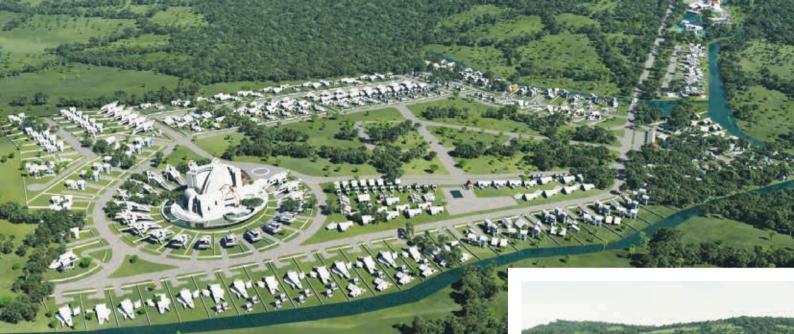

espite five years of construction, Cambodia's largest resort and residential project, only onefifth of the Bokor Mountain development's master plan has been completed. But it's a long-term project, says a resort spokesman, and likely won't be finished for years to come.

In the five years after the project was kicked off in 2008, we have achieved a lot, mainly regarding infrastructure," says Svay Vuthy, chief of legal affairs at the Sokimex Group, the conglomerate that is developing and financing the mountain resort. "But that's still little compared to the enormous master plan we outlined."

#### The building issue

Bokor was designed by Singapore's DP Architects and construction was carried out by a mix of local and international builders. The master plan sees three different plateau developments of around 2,500 hectares.

Plateau 1, located on the mountaintop at an altitude of about 1,000 meters, dominates 200 hectares. There are

plans for 450 villas, hotels, a cable car station, 500 condominium units, a retail center and green space.

Plateau 2 covers 475 hectares at 940 meters next to Plateau 1 and will feature 2,000 villas, residential and commercial areas, and a garden zone. Plateau 3, halfway up the mountain, covers 1,800 hectares, and will have about 3,000 villas, 564 apartment units,

a commercial center, tourism facilities, a water catchment area and other recreational amenities.

The company is also developing a master plan for an 18-hole golf course on over 700 hectares with plans for enlargement to 36 holes.