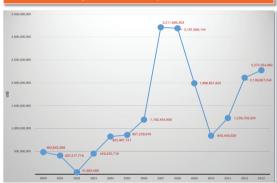

## CONSTRUCTION INVESTMENT UP, BUT GROWTH SLOWER THAN 2012

he amount of investment capital in the construction sector increased 24 percent in the first nine months of 2013, according to the Ministry of Land Management, Urban Planning and Construction. From January to September, the ministry issued building permissions on 1,242 construction projects, which cost US\$2.27 billion. However, in the same period in 2012, there were 1,357 projects at a cost of US\$1.84 billion – a