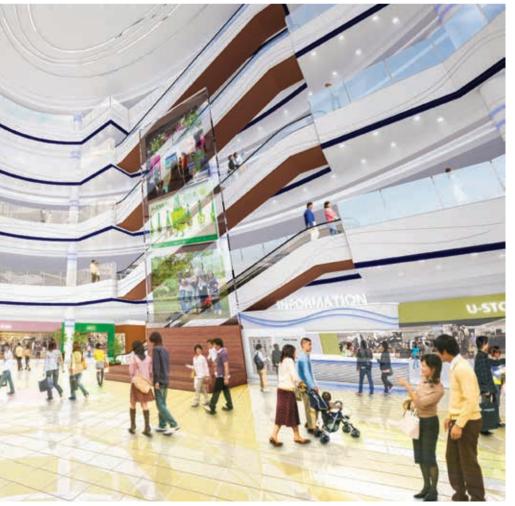

# A NEW KIND OF SHOPPING EXPERIENCE

The center's floor plan is being redesigned, which has increased the necessary investment capital to slightly more than the initial investment of US\$205 million. The mall's presence also reflects foreign investor confidence in fast-growing Cambodia, especially in the capital Phnom Penh. With a population, according to a recent study, of over 1.6 million, the city is expected to continue to grow and its expat population jump significantly after the planned ASEAN regional integration set for 2015.

#### Q5. How much of the space have you rented out to retailers in the mall now under construction? How full do you think the mall will be on opening day?

There is a total floor area of over 100,000 square meters, and there are around 180 tenants, an increase from our original plan of 150 tenants. The smallest tenants can be in spaces measuring from 20 to 30 square meters while large tenants' stores might stretch over 100 square meters. I can't tell how much of the leasing price per square meter is because it depends on different factors, and rates vary depend on the rental size, the type of goods and location. As the mall's construction progress is over 70 percent complete now, almost 100 percent of the retail space has been booked. To our plan, we are trying to officially open the market in June 2014 and expect all the tenants will be fully operational.