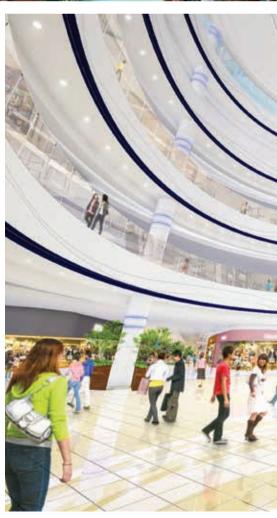

# A NEW KIND OF SHOPPING EXPERIENCE

The center's floor plan is being redesigned, which has increased the necessary investment capital to slightly more than the initial investment of US\$205 million. The mall's presence also reflects foreign investor confidence in fast-growing Cambodia, especially in the capital Phnom Penh. With a population, according to a recent study, of over 1.6 million, the city is expected to continue to grow and its expat population jump significantly after the planned ASEAN regional integration set for 2015.

#### Q5. How much of the space have you rented out to retailers in the mall now under construction? How full do you think the mall will be on opening day?

There is a total floor area of over 100,000 square meters, and there are around 180 tenants, an increase from our original plan of 150 tenants. The smallest tenants can be in spaces measuring from 20 to 30 square meters while large tenants' stores might stretch over 100 square meters. I can't tell how much of the leasing price per square meter is because it depends on different factors, and rates vary depend on the rental size, the type of goods and location. As the mall's construction progress is over 70 percent complete now, almost 100 percent of the retail space has been booked. To our plan, we are trying to officially open the market in June 2014 and expect all the tenants will be fully operational.