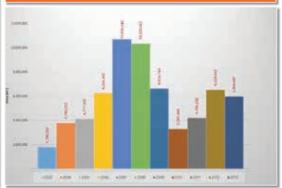

## CONSTRUCTION INVESTMENT UP, BUT GROWTH SLOWER THAN 2012

he amount of investment capital in the construction sector increased 24 percent in the first nine months of 2013, according to the Ministry of Land Management, Urban Planning and Construction. From January to September, the ministry issued building permissions on 1,242 construction projects, which cost US\$2.27 billion. However, in the same period in 2012, there were 1,357 projects at a cost of US\$1.84 billion – a