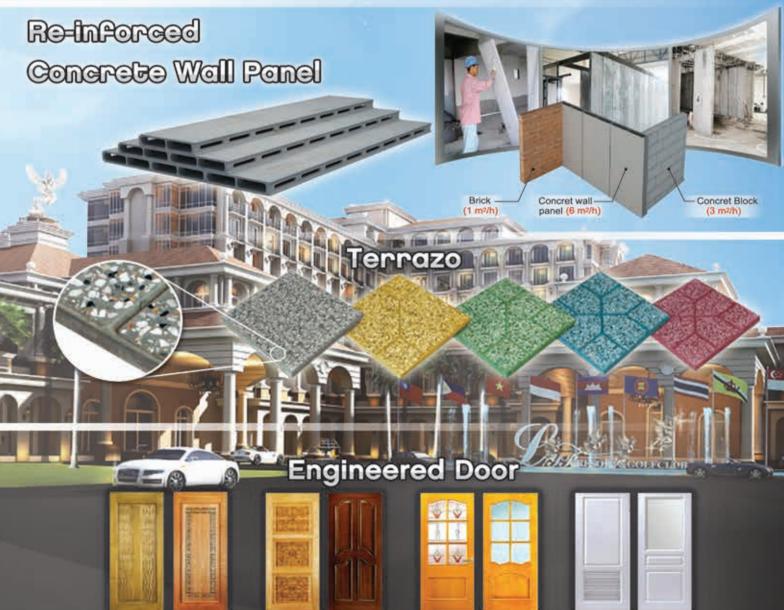

enters, recreational resorts and business centers open to welcome increasing numbers of businesspeople and tourists, the company said on its website.

The Vtrust investment portfolio is worth over US\$2 million, with nearly all its businesses based in Phnom Penh. This company, established in 2004, has developed the Chamkar Dong Residence with 45 flats in southern Phnom Penh. It also manages two office complexes: the Parkway Office Center with 180 units and another one behind the Prime Minister's office with 58 units. Vtrust also has four serviced apartment buildings.

The company doesn't have a new investment plan now, but is seeking developers who need property management services. It has already announced plans to list on the Cambodian Stock Exchange in 2015

































#### PHNOM PENH

## OFFICE DEMAND LIKELY TO PICK UP NEXT YEAR

//hile political uncertainty after July's National Assembly elections put a damper on construction investment in 2013 compared to the previous year, office space remained stable in the third quarter of this year and will likely pick up, experts say. Hang Yuvan, sales manager at Phnom Penh Tower, told the Phnom Penh Post that he expected the rental market to be more competitive next year as fears about political instability fade. At Canadia Tower, rents in the third quarter increased only slightly due to worries about the political situation, but that building's rental manager said more business activity by Chinese and Malaysian companies should boost demand. Grade A office space is expected to be in high demand over the nex