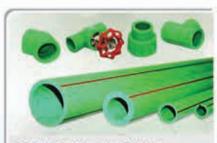

#### PP-R PIPE FOR HOT WATER SUPPLY

From Ø 20 to Ø 110 mm. Supply hot water, water. Produced under the standards of DIN 8077:1999 / DIN 8078: 1996