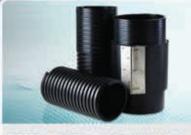

#### HDPE SINGLE WALL AND TWIN WALL PIPE

is used in sewerage systems, for draining water in metropolitan areas and for transporting waste in industrial areas.

It is made using Korean technology. It has diameters ranging from Ø 150 mm to Ø 2000 mm

#### HDPE PIPE (Blue line)

HDPE pipe is used for daily water supply and activities. It can withstand high pressures, It is available in diameters ranging from Ø 20 to Ø 900mm. Production of these pipes is based on Korean technology.