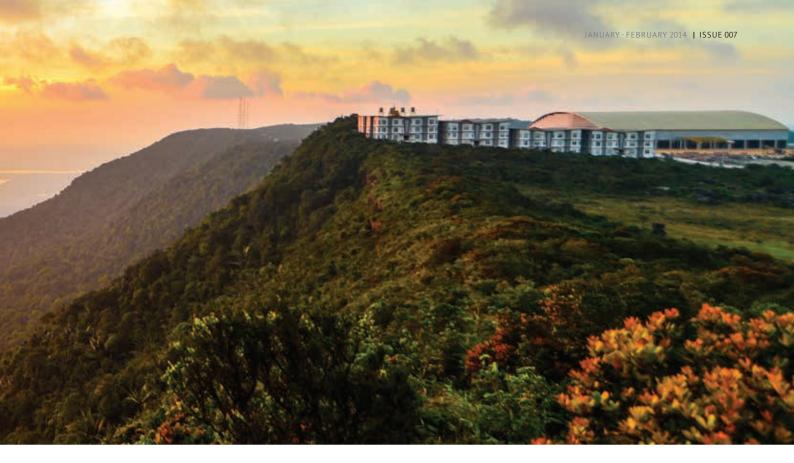

espite five years of construction, Cambodia's largest resort and residential project, only onefifth of the Bokor Mountain development's master plan has been completed. But it's a long-term project, says a resort spokesman, and likely won't be finished for years to come.

#### The building issue

Bokor was designed by Singapore's DP Architects and construction was carried out by a mix of local and international builders. The master plan sees three different plateau developments of around 2,500 hectares.

Plateau 1, located on the mountaintop at an altitude of about 1,000 meters, dominates 200 hectares. There are

plans for 450 villas, hotels, a cable car station, 500 condominium units, a retail center and green space.