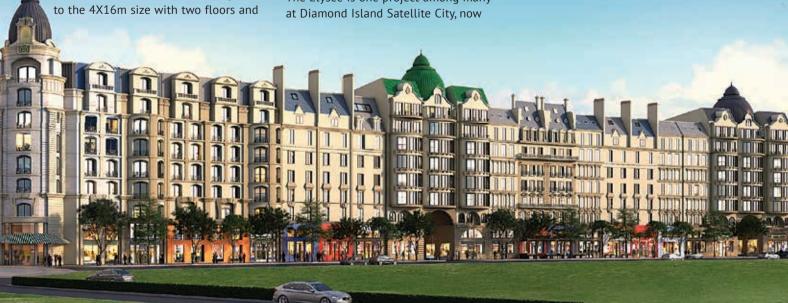

# NEW MODEL FOR BUSINESS SPACE SET FOR DIAMOND ISLAND

orth US\$150 million, The Élysée will be home to buildings inspired by French architecture. The project will be built on over 70,000 square meters close to the Bassac River, just in front of Elite Town inside the Diamond Island Satellite City.

The project features a total of 266 units in nine-story buildings. Each unit is

eight meters wide and 18 meters long a total 1,300 square meters. The project can handle over 2,000 cars.

With the project, developer aims to introduce for the first time in Cambodia multi-story structures with units that have dimensions allowing them to be transformed into spaces that can accommodate various kinds of businesses.

The Élysée is one project among many at Diamond Island Satellite City, now

One plan for the area is Diamond Island Tower, which if completed would be one of the world's tallest building at 555-meters. The company is still studying the project, and the land has already been reserved for it, he said. "We are working on this tower, when the time arrive we will announce it. But right now The Élysée is the only project to construct soon."