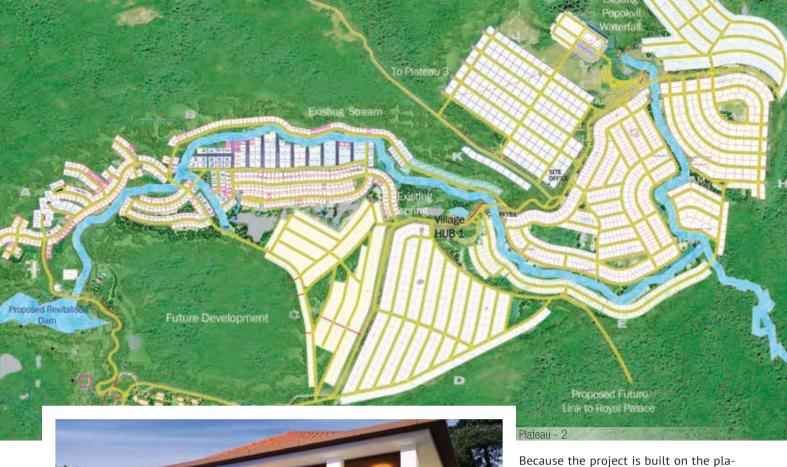

#### The building issue

Bokor was designed by Singapore's DP Architects and construction was carried out by a mix of local and international builders. The master plan sees three different plateau developments of around 2,500 hectares.

Plateau 1, located on the mountaintop at an altitude of about 1,000 meters, dominates 200 hectares. There are

plans for 450 villas, hotels, a cable car station, 500 condominium units, a retail center and green space.

Plateau 2 covers 475 hectares at 940 meters next to Plateau 1 and will feature 2,000 villas, residential and commercial areas, and a garden zone. Plateau 3, halfway up the mountain, covers 1,800 hectares, and will have about 3,000 villas, 564 apartment units,

a commercial center, tourism facilities, a water catchment area and other recreational amenities.

The company is also developing a master plan for an 18-hole golf course on over 700 hectares with plans for enlargement to 36 holes.