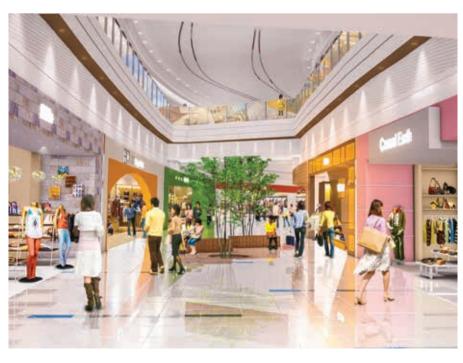

# A NEW KIND OF SHOPPING EXPERIENCE

The center's floor plan is being redesigned, which has increased the necessary investment capital to slightly more than the initial investment of US\$205 million. The mall's presence also reflects foreign investor confidence in fast-growing Cambodia, especially in the capital Phnom Penh. With a population, according to a recent study, of over 1.6 million, the city is expected to continue to grow and its expat population jump significantly after the planned ASEAN regional integration set for 2015.

#### Q5. How much of the space have you rented out to retailers in the mall now under construction? How full do you think the mall will be on opening day?

There is a total floor area of over 100,000 square meters, and there are around 180 tenants, an increase from our original plan of 150 tenants. The smallest tenants can be in spaces measuring from 20 to 30 square meters while large tenants' stores might stretch over 100 square meters. I can't tell how much of the leasing price per square meter is because it depends on different factors, and rates vary depend on the rental size, the type of goods and location. As the mall's construction progress is over 70 percent complete now, almost 100 percent of the retail space has been booked. To our plan, we are trying to officially open the market in June 2014 and expect all the tenants will be fully operational.