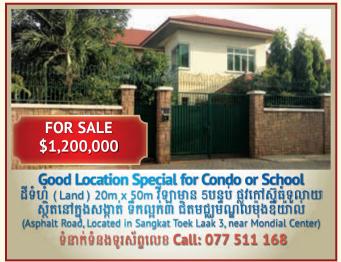

d and Villa for Sale near airport, total size 8,312m2, frontage 67m, hard



USD \$270/m2 (Ref: ANG-155)
Best Price!!! Land for Sale along Duong
Ngeab 2 Road 3.5 Ha (35,000m2), frontagg 100m) តម្លេចសេស!!! ដំលូកលេដ្ឋវិទូដងៀប២
ទំហំ ៣.៥ហិតតា ជាប់ផ្លូវ ១០០ម៉ែត្រ



USD 87/m2 (Ref: ANG-152)

Land for Sale along Oknha Try Heng Road, near Borey New World, Total area 4.5 Ha (45,000m2) ដីលក់លើផ្លូវឧកញ្ញាទ្រីហេង ក្បែរបុរីពិភពថ្មី ទំហំ ៤.៥ ហិកតា



**40,000** (Ref: ANG-158)

Land for Sale in Tuol Tom Poung, Good for Apartment, Land Size: 15m x 26m, ដីល្ក់នៅទួលទំពូង ល្អសម្រាប់សាងសង់អាជាតមិន



USD 110,000 (Ref: ANG-159) Condo for Sale near Tuol Kok,

Zobeds/Zbaths, 118m2, 24/7 Security, Pool and gym, ខ្លួនដល់កូនៅមុំទូលគោក បន្ទប់គេង២ បន្ទប់ទឹក២ ទំហំ ១១៤ម២ សុន្តិសុខ២៤ម៉ោង មានអាងទឹក និង កន្លែងហាត់ប្រាណ





USD 150,000 (Ref: ANG-Exclusive) Land and Flat for Sale 50 meters from Street 271 (in front of Soviet Hospital), 7m x 19 (131m2), Hard title deed ជំនិងផ្ទះលក់បន្ទាន់ ចំងាយ ៥០ម៉ែត្រពីផ្លូវ ២៧១ (នាងមុខពេទ្យរុស្ស៊ី), ៧ម x ១៩ម (១៣១ម២), មានប្លង់រឹងស្រាប់



USD 90,000 (Ref: ANG-C01)

Condo for Sale along Mekong River, 2beds/2baths, 100m2, 24/7 Security, Pool and gym ខន់ដូលក់នៅតាមដងទន្លេមេគ្គង់ បន្ទប់គេង២ បន្ទប់ទឹក២ ទំហំ ១០០ម២ សន្តិស៊ីខ ២៤ ម៉ោឹងមានអាងទឹក និងកន្លែងហាត់ប្រាណ។



**USD 470,000** (Ref: ANG-SP1) Land for Sale near Bali Resort 50 meters

from Street 2004, Land size: 20m x 45m ដីលក់នៅក្បែរប៉ាលីរីសត ៥០ម៉ែត្រពីផ្លូវ២០០៤ ទំហំដី ២០ម x ៤៥ម



**\$1,250/m2** (Ref: ANG-SP2)

Commercial Corner Land for Sale along Street 2004, Land Size: 60m x 80m, hard title deed, good for petrol station,