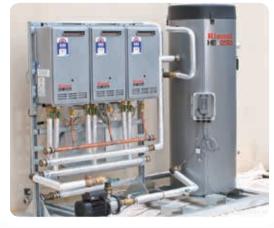

## Rinnai

In a 50-room hotel, installing a single electric storage water heater unit in each room is expensive, Kimsrun said. But a single Rinnai Demand Duo System with a gas water heater and a 250-liter tank is enough to supply hot water to 50 rooms, and it costs less. "With this centralized gas-fuelled system, an owner can save on initial investment costs such as connection fees with Eléctricité du Cambodge (EDC)."

Further, such a system saves on running costs because it uses gas. Gas tariffs are at US\$0.09/kwh, far below the US\$0.21/kwh that electricity costs.

A hotel with 50 rooms and kitchen at 100 percent occupancy with a per-room rate of 1.5 people, an estimated shower water-flow rate of 8L/min and estimated shower duration of seven minutes might cost owners only US\$424 per month with a centralized gas water heater. The monthly expense would rise to US\$841 if they used electric storage water heaters, according to Kimsrun.

Rinnai water heating systems provide fast recovery rates and a continuous hot water supply. With the instantaneous hot water production from a single Rinnai gas water heater at 26 liters per minutes or 1,560 liters per hour, it can ensure unlimited hot water supply on demand.

For commercial buildings like hotels and condos, Rinnai's gas water heating systems save on space and require a very small footprint compared to heat pumps or boilers.

Rinnai's systems allow for future expansion as they are easy to modify by adding extra gas heaters if a more hot water capacity is required.