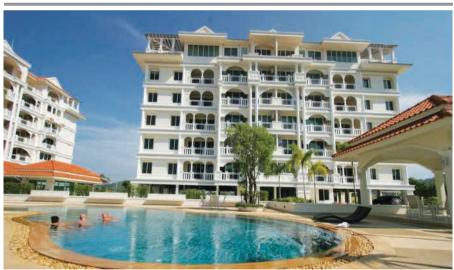

# NEW MODEL FOR BUSINESS SPACE SET FOR DIAMOND ISLAND

orth US\$150 million, The Élysée will be home to buildings inspired by French architecture. The project will be built on over 70,000 square meters close to the Bassac River, just in front of Elite Town inside the Diamond Island Satellite City.

The project features a total of 266 units in nine-story buildings. Each unit is

eight meters wide and 18 meters long a total 1,300 square meters. The project can handle over 2,000 cars.

With the project, developer aims to introduce for the first time in Cambodia multi-story structures with units that have dimensions allowing them to be transformed into spaces that can accommodate various kinds of businesses.