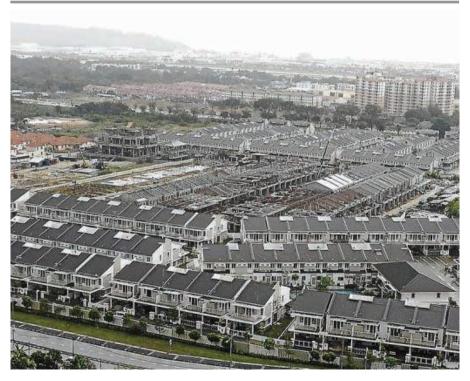

# NEW MODEL FOR BUSINESS SPACE SET FOR DIAMOND ISLAND

orth US\$150 million, The Élysée will be home to buildings inspired by French architecture. The project will be built on over 70,000 square meters close to the Bassac River, just in front of Elite Town inside the Diamond Island Satellite City.

The project features a total of 266 units in nine-story buildings. Each unit is

eight meters wide and 18 meters long a total 1,300 square meters. The project can handle over 2,000 cars.

With the project, developer aims to introduce for the first time in Cambodia multi-story structures with units that have dimensions allowing them to be transformed into spaces that can accommodate various kinds of businesses.

The Élysée is one project among many at Diamond Island Satellite City, now

One plan for the area is Diamond Island Tower, which if completed would be one of the world's tallest building at 555-meters. The company is still studying the project, and the land has already been reserved for it, he said. "We are working on this tower, when the time arrive we will announce it. But right now The Élysée is the only project to construct soon."