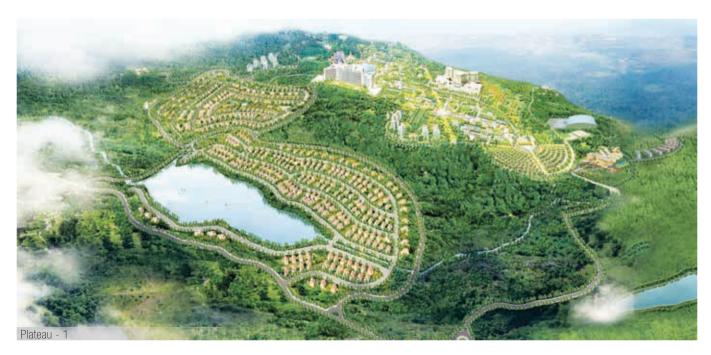

#### The building issue

Bokor was designed by Singapore's DP Architects and construction was carried out by a mix of local and international builders. The master plan sees three different plateau developments of around 2,500 hectares.

Plateau 1, located on the mountaintop at an altitude of about 1,000 meters, dominates 200 hectares. There are

plans for 450 villas, hotels, a cable car station, 500 condominium units, a retail center and green space.

Plateau 2 covers 475 hectares at 940 meters next to Plateau 1 and will feature 2,000 villas, residential and commercial areas, and a garden zone. Plateau 3, halfway up the mountain, covers 1,800 hectares, and will have about 3,000 villas, 564 apartment units,

a commercial center, tourism facilities, a water catchment area and other recreational amenities.

The company is also developing a master plan for an 18-hole golf course on over 700 hectares with plans for enlargement to 36 holes.