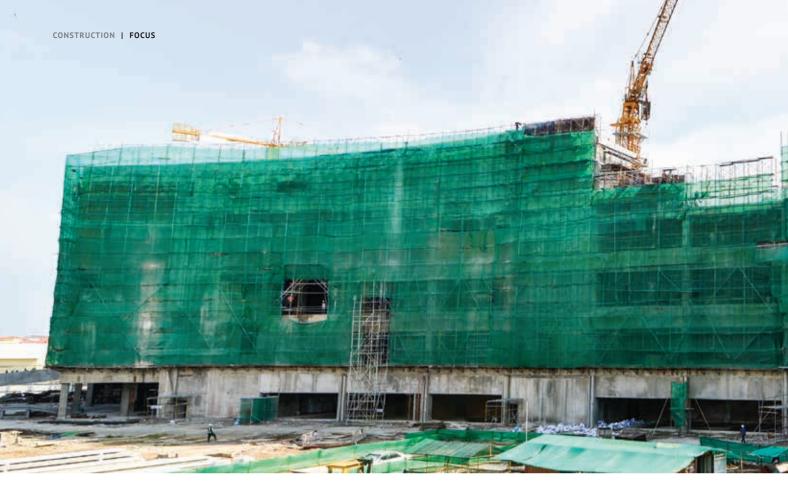

#### Q5. How much of the space have you rented out to retailers in the mall now under construction? How full do you think the mall will be on opening day?

There is a total floor area of over 100,000 square meters, and there are around 180 tenants, an increase from our original plan of 150 tenants. The smallest tenants can be in spaces measuring from 20 to 30 square meters while large tenants' stores might stretch over 100 square meters. I can't tell how much of the leasing price per square meter is because it depends on different factors, and rates vary depend on the rental size, the type of goods and location. As the mall's construction progress is over 70 percent complete now, almost 100 percent of the retail space has been booked. To our plan, we are trying to officially open the market in June 2014 and expect all the tenants will be fully operational.