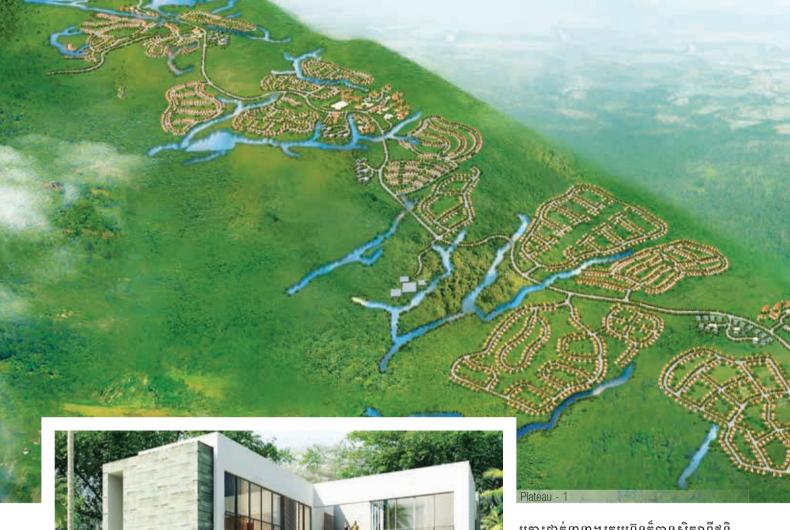

#### The building issue

Bokor was designed by Singapore's DP Architects and construction was carried out by a mix of local and international builders. The master plan sees three different plateau developments of around 2,500 hectares.

Plateau 1, located on the mountaintop at an altitude of about 1,000 meters, dominates 200 hectares. There are

plans for 450 villas, hotels, a cable car station, 500 condominium units, a retail center and green space.

Plateau 2 covers 475 hectares at 940 meters next to Plateau 1 and will feature 2,000 villas, residential and commercial areas, and a garden zone. Plateau 3, halfway up the mountain, covers 1,800 hectares, and will have about 3,000 villas, 564 apartment units,

a commercial center, tourism facilities, a water catchment area and other recreational amenities.

The company is also developing a master plan for an 18-hole golf course on over 700 hectares with plans for enlargement to 36 holes.