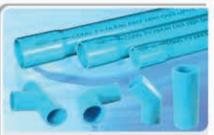

#### uPVC PIPE

From Ø 18 to Ø 400 mm, uPVC pipe is used for water services and underground cables. The 300 different types of fittings, solvent cement, floor drain and bathroom hanger are all made using European technology.

#### PP-R PIPE FOR HOT WATER SUPPLY

From Ø 20 to Ø 110 mm. Supply hot water, water. Produced under the standards of DIN 8077:1999 / DIN 8078: 1996