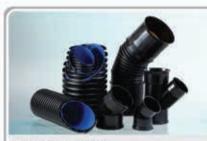

#### HDPE FOR SEWERAGE

From Ø 150 to Ø 600mm, used in sewer systems, irrigation, aquaculture, underground cable systems of telecommunications. Production is based on European technology.

#### HDPE SINGLE WALL AND TWIN WALL PIPE

is used in sewerage systems, for draining water in metropolitan areas and for transporting waste in industrial areas.

It is made using Korean technology. It has diameters ranging from Ø 150 mm to Ø 2000 mm