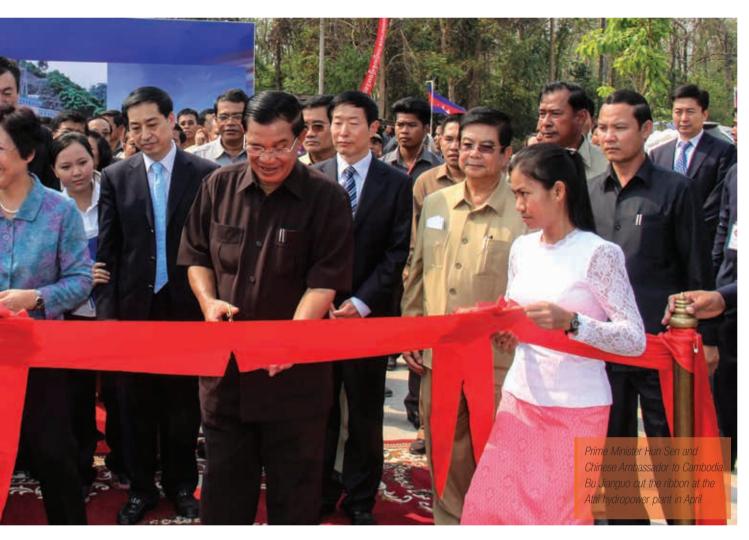

# ATAI DAM BEGINS OPERATION

After five years of construction, the Atai hydroelectric dam went fully online in April. Able to generate 120-megawatts of electricity, officials say they hope it will aid in boosting the local economy.

ASEAN economic integration set for 2015.

"The investment in such a megaproject illustrates the confidence investors have in Cambodia's political stability," he said at the inauguration event on March 27.

លោកនាយករដ្ឋមន្ត្រី ហ៊ុន សែន បាន មានប្រសាសន៍ថា ទំនប់វាវីអគ្គិសនីអាតៃនឹងរួម ចំណែកដល់វឌ្ឍនភាពសេដ្ឋកិច្ចនៃប្រទេសជា-ពិសេសជួយលើកកម្ពស់ការប្រកួតប្រជែង និង ជួយដល់ដំណើរការសមាហរណកម្មសេដ្ឋកិច្ច អាស៊ាន ដែលបានកំណត់ក្នុងឆ្នាំ២០១៥។

"ការវិនិយោគលើគម្រោងដ៏ធំមហិមាបែប នេះ បានបញ្ជាក់ពីទំនុកចិត្តរបស់វិនិយោគិន នានាមកលើស្ថិរភាពនយោបាយនៃប្រទេស

កម្ពុជា"។ លោកបានថ្លែងនៅឯពិធីសម្ពោធ គម្រោងនេះកាលពីថ្ងៃ២៧ ខែមីនា។

លោក Wang Yeping អនុប្រធានក្រុម-ហ៊ុន China Datang Corporation បាន និយាយថាទំនប់វារីអគ្គិសនីនេះអាចបង្កើតបាន ថាមពលអគ្គិសនីបានប្រហែល ៤៦៤ លានគីឡូ-៉ាំវាត់ម៉ោងក្នុងមួយឆ្នាំ ដែលវានឹងរួមចំណែក ដល់ការបង្កើនការផ្គត់ផ្គង់អគ្គិសនីក្នុងប្រទេស កម្ពុជាដែលជាបញ្ហាចម្បងរបស់ប្រទេសនេះ។