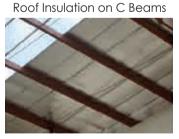

## A COAT TO COOL BUILDINGS

Cambodia's perpetually warm climate brings many benefits — tourists, long growing seasons, delicious tropical fruits — it also means building owners are faced with big cooling bills. But reflective insulation, like that supplied by Tashen Green Tech, can keep temperatures in the comfort zone at an affordable

price.

eat gain in buildings mainly comes from solar radiation, and 75 percent of that comes through a structure's roof.

Roofs and walls absorb external heat radiation and conduct it inwards, causing temperatures to rise.

A Polynum reflective insulation blanket around a building can block from 95 to 97 percent of radiant heat, which keeps internal temperatures down and reduces overall energy consumption, according to Tashen Green Tech Co. Ltd., a provider of reflective insulation materials in Southeast Asia, including Cambodia. The company began operations in the Kingdom last year.

A reflective insulation blanket is made of two aluminum foil layers that surround a single core layer of polyethylene bubble film. The design results in high thermal resistance and keeps humidity from the exterior from bleeding into a building's interior. The result is less work for AC units and other cooling devices.

According to Tashen's Vicky Chen, when a metal building installs an insulation blanket, tests have shown that interior temperatures can drop by 10 degrees or more. "A reflective insulation blanket not only reduces energy consumption, but also saves you money and improves the living environment," she said.

Currently, several insulation products are available in Cambodia, mainly imported from neighboring countries like Vietnam. Unlike other insulation materials that trap air inside and absorb the heat, she says Tashen's reflective insulation blanket reflects radiant heat and decreases the flow of heat throughout

the interior airspace. In addition, installers don't need to wear protective gloves or masks, use special equipment or waterproof layers. No maintenance is needed after installation.

Reflective insulation blankets offer a perfect solution for insulation and temperature maintenance in residential, commercial and industrial buildings and projects. They are ideal for cement roofs, iron sheet roofs, rooftop additions, walls, ceilings, attics, and floors of buildings. They can also be applied to car roofs. The blanket should be installed between the roof deck and the ceiling, and between interior and exterior wall coverings.