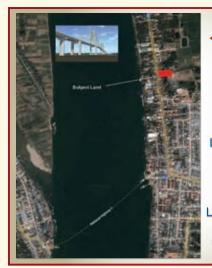

Cover: The capital's fourth sky bridge will located at the intersection of Russian Federation Boulevard and Mao Tse Tong Boulevard at the Tuol Kok traffic light.

www.construction-property.com

he capital's fourth sky bridge will be located at the intersection of Russian and Mao Tse Toung boulevards at the Toul Kork traffic light, where heavy congestion during rush hours has become the norm.

ស្ពា<mark>នអាកាសទីបួននៃវាជធានីភ្នំពេញនឹង</mark> មានទីតាំងនៅចំណុចប្រសព្វនៃមហាវិថីសហ-ព័ន្ធរុស្ស៊ី និងមហាវិថីម៉ៅសេទុង នៅត្រង់ស្តុប ទូលគោកដែលជាកន្លែងកកស្ទះនៅកំឡុងពេល មមាញឹកបានក្លាយទៅជាបញ្ហាសាមញ្ញ។

ស្តានអាកាសថ្មីនេះ នឹងមានទ្រង់ទ្រាយ ស្រដៀងគ្នាទៅនឹងស្ពានអាកាសទីបីដែរ ដែល មានទីតាំងនៅត្រង់ចំណុចប្រសព្វនៃផ្លូវ ២៧១ និងផ្លូវ ២១៧ នៃតំបន់ស្ទឹងមានជ័យ។ ស្ពានថ្មី នេះនឹងរួមមានស្ពានអាកាសមួយ ផ្លូវអាកាស មួយ ផ្លូវក្រោមដីមួយ និងផ្លូវវាងមួយចំនួន។ នេះបើតាមព័ត៌មានទទួលបានពីក្រុមហ៊ុនសាង-សង់ស្ពានអាកាសនេះ។ ស្ពាននេះនឹងជួយ សម្រួលរំហូរចរាចរណ៍នៅលើមហាវិថីសហ-ព័ន្ធស្សើដែលជាផ្លូវដ៏សំខាន់តភ្ជាប់កណ្តាលរាជ-ពានីទៅអាកាសយានដ្ឋានអន្តរជាតិ។