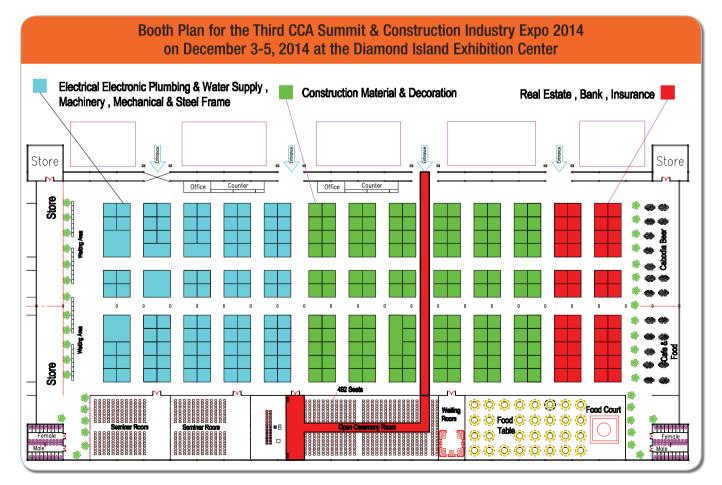

et for December this year.
But this time, there will be
something new about the meeting. CCA
will hold a construction industry expo
simultaneously, bringing in local and
international industry professionals.

The two events are scheduled for December 3-5, 2014 at the Diamond Island Exhibition and Convention Center and will feature government officials as well as construction industry leaders.

The expo will feature some 280 booths and showcase a wide range of building materials and technology,

property development projects, and services related to the construction and property sectors, including from real estate agencies, banks and insurers.

In addition, panel discussions and seminars are planned where experts, construction professionals, school and government officials and engineering





students can discuss a wide range of issues related to the industry.

Turnout is expected to be high thanks to the association's good local and international connections. Organizers predict this first Cambodian flagship building expo will attract thousands of local and international visitors and exhibitors looking for information on the sector or seeking new business opportunities. By end of April, about 30 percent of the booths have been booked, and many additional traders are close to signing exhibition contracts.

Exhibiting at the trade fair can bring real benefits to firms, and CCA encourages all kind of building material producers and dealers, property developers, construction consultancies, real estate agencies, banks and financial institutions, insurance firms and other related