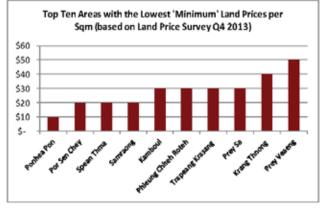

as well."

However, she recommends the survey be regularly and accurately updated, and include land price mapping so that foreigners who don't know Phnom Penh well can easily get a grasp on the big picture.

Chrek Soknim, deputy director of VTrust Property, said he expected land prices to increase around 10 percent to 15 percent. "In 2015, the situation will improve even more with ASEAN economic integration, which should lead to an increased flow of investors coming to Cambodia, pushing land prices up."

With the success of this survey, the VTrust Group plans to launch land price surveys in Cambodia's provinces as well



Top Ten Areas with the Highest 'Maximum' Land Prices per Sqm (based on Land Price Survey Q4 2013) \$7,000 \$6,000 \$5,000 \$4,000 \$3,000 \$2,000 And the set of the set



Source: VTrust Journal of Real Estate, Volume 1, Issue 2

## KOH PUOS DEVELOPMENT NEARS POSSIBLE RELAUNCH CAN

he long-delayed development of Snake Island, or Koh Puos, off the coast of Sihanoukville could kick off soon as a new blueprint for the 116-hectare residential and resort complex is almost complete. Kheam Kolneath, public relations manager of the Koh Puos (Cambodia) Investment Group (KPIG), told the Phnom Penh Post that the group's director was overseeing the final stages of the blueprint development with an architect from the US-based firm Interstate Hotels and Resorts. The Cambodian government signed a 99-year lease for the land on

Koh Puos, also known
as Morakot Island, with
Russian KPIG. While the
company has already
invested US\$100 million on a
bridge connecting the islan