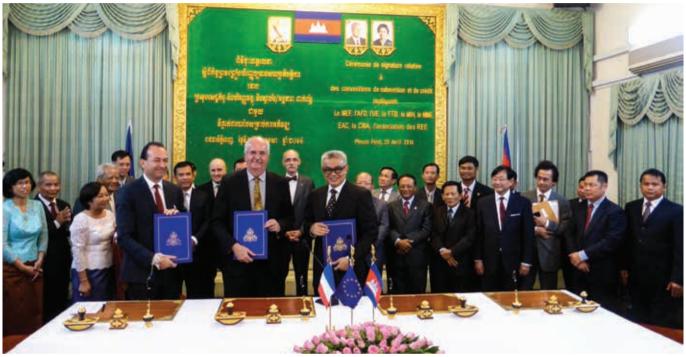

# FRANCE MAKES \$15 MILLION LOAN FOR **CLEAN WATER AND ELECTRICITY**

The French development agency AFD loaned Cambodia US\$15 million in late April to promote clean water and boost rural electrification in the Kingdom.

he loan agreements were signed on April 28 by Finance Minister Aun Ponmonyroth and Chargé d'affaires a.i. of the French Embassy in Cambodia, Alain Fortin, and André Pouillés-Duplaix, AFD director for Cambodia and Laos.

According to an AFD press release, the concessional loan was released to the Foreign Trade Bank (FTB), from where money will then be disbursed to local water and electricity suppliers who request support from the fund.

The concessional loan complements financial assistance from the European Union in the form of a US\$4.2 million grant from the Asian Investment Facility Fund. Operated by AFD, it improves the technical capacity and financing of private water and electricity operators.

Moreover, AFD has signed a settlement quarantee with the FTD for around US\$5 million.

This new assistance marks the ongoing efforts of AFD to help develop clean water and rural power supplies in Cambodia. It will give 50,000 families better access to clean water and another 35,000 families new access to power.