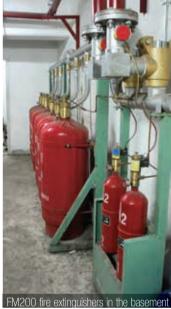

According to fire alarm code NFPA 1, the fire protection system is the larger unit installed in the building to take water from a tank or reservoir to extinguish a fire. A standpipe carries water multiple floors of a building with the help of pressure supplied by pumps; fire sprinklers spray water from the ceilings; hose reel cabinets/hydrants are used to spray water inside the building; and fire extinguishers, including the Clean Agent Fire Extinguishing system technically known as (FM200), are devices to put out flames.

For shopping centers where there are

many people moving inside in the large space, fire sprinklers are appropriate. However, in condominiums, the sprinkler can only be installed in public areas, not in private residences where water could damage property if they were to go off by error or to extinguish only a small fire that could be put out by other means. For data centers, control rooms, server rooms, and other spaces with electrical devices, the best fire-extinguishing methods are dry chemical powders (FM200) that can put out flames without destroying expensive equipment.

Chemical extinguishing agents also work well in banks, where paper currencies are stocked, and gas stations where water would not be enough to put out a gasoline-fed fire. However, chemical extinguishers can be expensive.