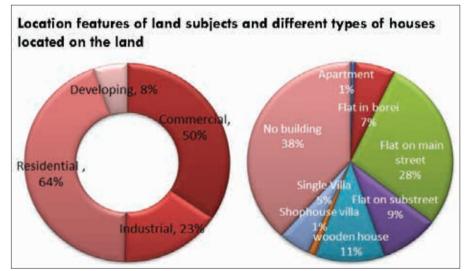

a, they will study this survey while making their investment decision," says Araki. "We will present this report to Japanese investors in Japan to attract them to Cambodia as well."

However, she recommends the survey be regularly and accurately updated, and include land price mapping so that foreigners who don't know Phnom Penh well can easily get a grasp on the big picture.

Chrek Soknim, deputy director of VTrust Property, said he expected land prices to increase around 10 percent to 15 percent. "In 2015, the situation will improve even more with ASEAN economic integration, which should lead to an increased flow of investors coming to Cambodia, pushing land prices up."

With the success of this survey, the VTrust Group plans to launch land price surveys in Cambodia's provinces as well



Top Ten Areas with the Highest 'Maximum' Land Prices per Sqm (based on Land Price Survey Q4 2013) \$7,000 \$6,000 \$5,000 \$4,000 \$3,000 \$2,000 And the set of the set



Source: VTrust Journal of Real Estate, Volume 1, Issue 2

## KOH PUOS DEVELOPMENT NEARS POSSIBLE RELAUNCH CAN

he long-delayed development of Snake Island, or Koh Puos, off the coast of Sihanoukville could kick off soon as a new blueprint for the 116-hectare residential and resort complex is almost complete. Kheam Kolneath, public relations manager of the Koh Puos (Cambodia) Investment Group (KPIG), told the Phnom Penh Post that the group's director was overseeing the final stages of the blueprint development with an architect from the US-based firm Interstate Hotels and Resorts. The Cambodian government signed a 99-ye