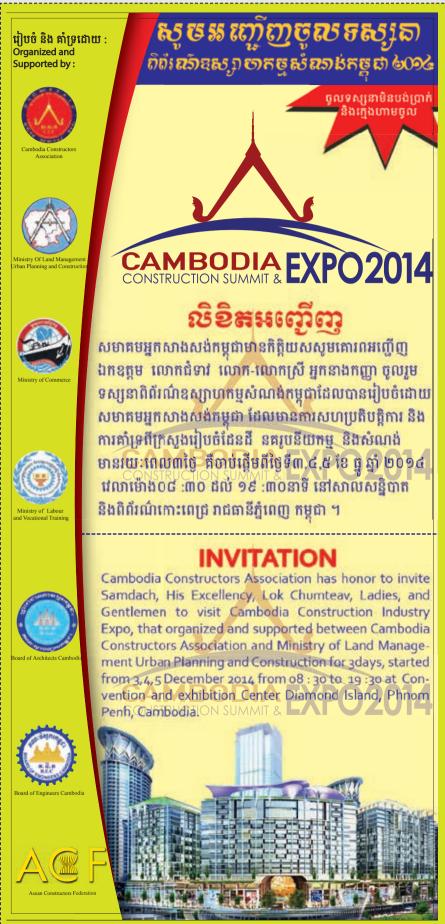

# ត្និពេញនឹងស្ថាបនាស្ពានអាកាស ទីបួននៅឆ្នាំនេះ

ការស្ថាបនាស្ពានអាកាសថ្មីមួយទៀតនៅត្នំពេញ ដើម្បីជួយកាត់បន្ថយការកកស្ទះចរាចរណ៍ដែលកំពុងតែ កើនឡើងនៅលើផ្លូវនានាក្នុងរាជធានីត្រូវបានប្រកាសៗ ការសាងសង់ស្ពានអាកាសនេះនឹងចាប់ផ្ដើមក្នុងខែ កក្កដាឆ្នាំនេះ ហើយត្រូវបានកំណត់ថានឹងបើកដំណើរការនៅដើមឆ្នាំ២០១៦ៗ

ស្ពា<mark>នអាកាសទីបួននៃវាជធានីភ្នំពេញនឹង</mark> មានទីតាំងនៅចំណុចប្រសព្វនៃមហាវិថីសហ-ព័ន្ធរុស្ស៊ី និងមហាវិថីម៉ៅសេទុង នៅត្រង់ស្តុប ទូលគោកដែលជាកន្លែងកកស្ទះនៅកំឡុងពេល មមាញឹកបានក្លាយទៅជាបញ្ហាសាមញ្ញ។

ស្តានអាកាសថ្មីនេះ នឹងមានទ្រង់ទ្រាយ ស្រដៀងគ្នាទៅនឹងស្ពានអាកាសទីបីដែរ ដែល មានទីតាំងនៅត្រង់ចំណុចប្រសព្វនៃផ្លូវ ២៧១ និងផ្លូវ ២១៧ នៃតំបន់ស្ទឹងមានជ័យ។ ស្ពានថ្មី នេះនឹងរួមមានស្ពានអាកាសមួយ ផ្លូវអាកាស មួយ ផ្លូវក្រោមដីមួយ និងផ្លូវវាងមួយចំនួន។ នេះបើតាមព័ត៌មានទទួលបានពីក្រុមហ៊ុនសាង-សង់ស្ពានអាកាសនេះ។ ស្ពាននេះនឹងជួយ សម្រួលរំហូរចរាចរណ៍នៅលើមហាវិថីសហ-ព័ន្ធស្សើដែលជាផ្លូវដ៏សំខាន់តភ្ជាប់កណ្តាលរាជ-ពានីទៅអាកាសយានដ្ឋានអន្តរជាតិ។