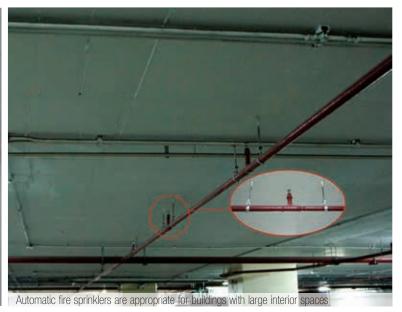

According to fire alarm code NFPA 1, the fire protection system is the larger unit installed in the building to take water from a tank or reservoir to extinguish a fire. A standpipe carries water multiple floors of a building with the help of pressure supplied by pumps; fire sprinklers spray water from the ceilings; hose reel cabinets/hydrants are used to spray water inside the building; and fire extinguishers, including the Clean Agent Fire Extinguishing system technically known as (FM200), are devices to put out flames.

A few examples: restaurant kitchens and condos require gas detectors since these are buildings where gas leaks often occur. For high-rise commercial or office buildings where occupants are inside during daytime but the structures are largely empty at night, automatic sprinklers and horse reel cabinets are often the best options.

For shopping centers where there are

many people moving inside in the large space, fire sprinklers are appropriate. However, in condominiums, the sprinkler can only be installed in public areas, not in private residences where water could damage property if they were to go off by error or to extinguish only a small fire that could be put out by other means. For data centers, control rooms, server rooms, and other spaces with electrical devices, the best fire-extinguishing methods are dry chemical powders (FM200) that can put out flames without destroying expensive equipment.