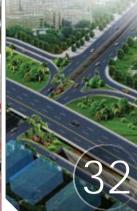

# NEW FLYOVER GONFIRMED FOR PHNOM PENH

The construction of a new sky bridge in Phnom Penh to ease increasing congestion on roads in the capital has been confirmed. Construction on the flyover will start in July this year and is set to open to traffic in early 2016.

he capital's fourth sky bridge will be located at the intersection of Russian and Mao Tse Toung boulevards at the Toul Kork traffic light, where heavy congestion during rush hours has become the norm.

# ត្និពេញនឹងស្ថាបនាស្ពានអាកាស ទីបួននៅឆ្នាំនេះ

ការស្ថាបនាស្ពានអាកាសថ្មីមួយទៀតនៅត្នំពេញ ដើម្បីជួយកាត់បន្ថយការកកស្ទះចរាចរណ៍ដែលកំពុងតែ កើនឡើងនៅលើផ្លូវនានាក្នុងរាជធានីត្រូវបានប្រកាសៗ ការសាងសង់ស្ពានអាកាសនេះនឹងចាប់ផ្ដើមក្នុងខែ កក្កដាឆ្នាំនេះ ហើយត្រូវបានកំណត់ថានឹងបើកដំណើរការនៅដើមឆ្នាំ២០១៦ៗ

ស្ពា<mark>នអាកាសទីបួននៃវាជធានីភ្នំពេញនឹង</mark> មានទីតាំងនៅចំណុចប្រសព្វនៃមហាវិថីសហ-ព័ន្ធរុស្ស៊ី និងមហាវិថីម៉ៅសេទុង នៅត្រង់ស្តុប ទូលគោកដែលជាកន្លែងកកស្ទះនៅកំឡុងពេល មមាញឹកបានក្លាយទៅជាបញ្ហាសាមញ្ញ។

ស្តានអាកាសថ្មីនេះ នឹងមានទ្រង់ទ្រាយ ស្រដៀងគ្នាទៅនឹងស្ពានអាកាសទីបីដែរ ដែល មានទីតាំងនៅត្រង់ចំណុចប្រសព្វនៃផ្លូវ ២៧១ និងផ្លូវ ២១៧ នៃតំបន់ស្ទឹងមានជ័យ។ ស្ពានថ្មី នេះនឹងរួមមានស្ពានអាកាសមួយ ផ្លូវអាកាស មួយ ផ្លូវក្រោមដីមួយ និងផ្លូវវាងមួយចំនួន។ នេះបើតាមព័ត៌មានទទួលបានពីក្រុមហ៊ុនសាង-សង់ស្ពានអាកាសនេះ។ ស្ពាននេះនឹងជួយ សម្រួលរំហូរចរាចរណ៍នៅលើមហាវិថីសហ-ព័ន្ធស្សើដែលជាផ្លូវដ៏សំខាន់តភ្ជាប់កណ្តាលរាជ-ពានីទៅអាកាសយានដ្ឋានអន្តរជាតិ។