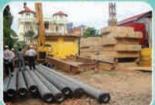

# ៧អេហ្វូនីឌី សម្រួមហ៊ុននិ១ តូ១ព្រះរាសានរាមគ្រកម្ពស់និសមានឯកនេសតូ១ការដែលត

- 7FTD is the First Company Specializes in Manufacturing
- \$\$\$\$\$\$\$\$\$\$\$\$PHCSpun piles (with high loading capacity)
- បីដៀតប៉ុន្តែដី Electrical Poles ( EDC & Telecom Standard)
- ជបើកជលជ្យេងៗអំពីរបត្តឯ Other Concrete- Products

គុណតាពជាចំបង គឺជាការប្តេជ្ញាចិត្តរបស់យើង Excellent Quality is our Commitment

ទិង្គភាពនៅភោងចក្រក្នុងការថលិច ( at factory View )

ទិច្ចភាពនៅទីតាំងការដ្ឋានសាងសង់ ( at Site View )

## ផលិតផលសស់គ្រោះមូល THE PRESTRESSED SPUN PILE PRODUCTS (PC & PHC)

| Type  | Length | Thickness | Grade of Concrete         | Allowable axial load |
|-------|--------|-----------|---------------------------|----------------------|
| D300A | 5-12m  | 60mm      | 60-80MPa (600-800Kgf/cm²) | 60-80T               |
| D350A | 5-14m  | 65mm      | 60-80MPa (600-800Kgf/cm²) | 80-100T              |
| D400A | 5-15m  | 80mm      | 60-80MPa (600-800Kgf/cm²) | 100-155T             |
| D500A | 5-15m  | 90mm      | 60-80MPa (600-800Kgf/cm²) | 165-230T             |
| D600A | 5-15m  | 100mm     | 60-80MPa (600-800Kgf/cm²) | 230-300T             |

#### ផលិតផលបង្គោលកើងមល THE PRESTRESSED POLE PRODUCTS

|           |        | តលេកគលបង្ហោលស្លាង <b>ចូ</b> ល   | THE LKESTKESSED LOTE LKOD | UCIS            |
|-----------|--------|---------------------------------|---------------------------|-----------------|
| Type      | Length | Grade of Concrete               | Loading Strength          | Weight Per Pole |
| Pole 7.5  | 7.5m   | 40MPa (400Kgf/cm²)              | 2-3kN (F200-F300)         | 490-500Kg       |
| Pole 8.5  | 8.5m   | 40MPa (400Kgf/cm2)              | 2-3kN (F200-F300)         | 600-625Kg       |
| Pole 9    | 9m     | 40MPa (400Kgf/cm <sup>2</sup> ) | 2-5kN (F200-F500)         | 650-700Kg       |
| Pole 10.5 | 10.5m  | 40MPa (400Kgf/cm <sup>2</sup> ) | 3.2-5.2kN (F320-F520)     | 990-1010Kg      |
| Pole 12   | 12m    | 40MPa (400Kgf/cm2)              | 3.5-9kN (F350-F900)       | 1200-1230Kg     |
| Pole 14   | 14m    | 40MPa (400Kgf/cm²)              | 6.5-11kN (F650-F1100)     | 1480-1560Kg     |
| Pole 20   | 20m    | 40MPa (400Kgf/cm <sup>2</sup> ) | 10-14kN (F1000-F1400)     | 2850-3200Kg     |
| Pole 22   | 22m    | 40MPa (400Kgf/cm <sup>2</sup> ) | 10-14kN (F1000-F1400)     | 3000-3400Kg     |