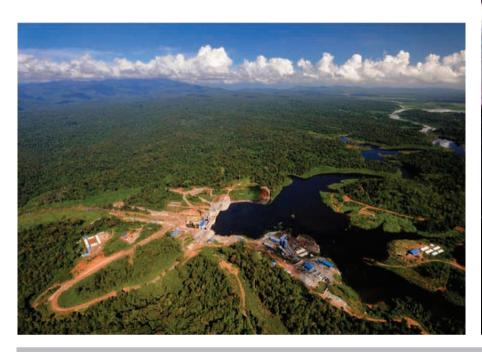

# ATAI DAM BEGINS OPERATION

After five years of construction, the Atai hydroelectric dam went fully online in April. Able to generate 120-megawatts of electricity, officials say they hope it will aid in boosting the local economy.

uilt on the Atai River in a remote region of Pursat province, some 340 kilometers west of Phnom Penh, the hydropower dam cost a total of almost US\$370 million. Of that, US\$255 million was spent on the power plant itself and another US\$113 million went to the construction of transmission lines and substations connecting Pursat to Phnom Penh across Kampong Chhnang and Battambang provinces.

# ទិនប់វារីអគ្គិសនីអាតៃបើកដំណើរការ

បន្ទាប់ពីការសាងសង់ដំណើរការអស់រយៈពេល៤ឆ្នាំ ទំនប់វារីអគ្គិសនីអាតៃ បានបើកដំណើរការក្នុងខែមេសា ដែលអាចបង្កើតថាមពលអគ្គិសនីបាន១២០មេហ្គាវ៉ាត់ៗ មន្ត្រីរដ្ឋាតិបាលជឿជាក់ថា គម្រោងនេះ នឹងជួយលើកស្ទួយសេដ្ឋកិច្ចជាតិបានមួយតាគធំៗ

ការស្ថាបនានៅស្ទឹងអាតៃក្នុងតំបន់ដាច់ ស្រយាលមួយនៃខេត្តពោធិ៍សាត់ មានចម្ងាយ ប្រហែល៣៤០គីឡូម៉ែត្រភាគខាងលិចរាជធានី ភ្នំពេញ គម្រោងទំនំប់វារីអគ្គិសនីនេះ មានតម្លៃ វិនិយោគសរុប ៣៧០លានដុល្លារ។ បរិមាណ វិនិយោគនេះត្រូវបានចែកចេញជាពីរ ដែល ២៥៥លានដុល្លារត្រូវបានចំណាយលើរោង-ចក្របំលែងអគ្គិសនី និង១១៣លានដុល្លារទៀត ត្រូវចំណាយលើការស្ថាបនាបណ្តាញបញ្ជូន អគ្គិសនីនិងអនុស្ថានីយ៍ដែលតភ្ជាប់ពីខេត្តពោធិ៍-សាត់ទៅភ្នំពេញ ដោយឆ្លងកាត់តាមខេត្តកំពង់-ឆ្នាំង និងបាត់ដំបង។