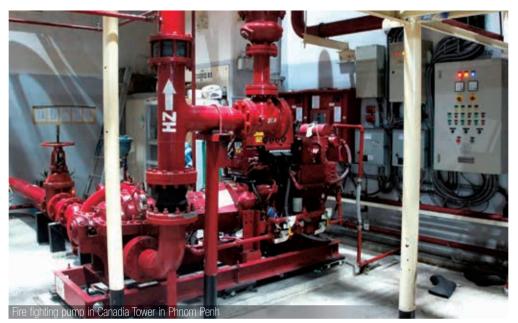

According to fire alarm code NFPA 1, the fire protection system is the larger unit installed in the building to take water from a tank or reservoir to extinguish a fire. A standpipe carries water multiple floors of a building with the help of pressure supplied by pumps; fire sprinklers spray water from the ceilings; hose reel cabinets/hydrants are used to spray water inside the building; and fire extinguishers, including the Clean Agent Fire Extinguishing system technically known as (FM200), are devices to put out flames.

He adds that the designer must keep in mind three main parts of the system installation: the tank or reservoir must store enough water to fight a fire for at least two hours; the standpipes must be in good working order; and fire alarm and protection systems must be properly installed.