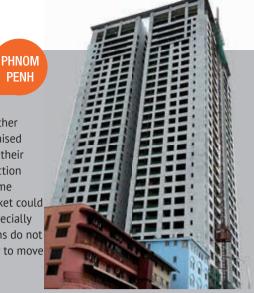

# NEW FLYOVER GONFIRMED FOR PHNOM PENH

The construction of a new sky bridge in Phnom Penh to ease increasing congestion on roads in the capital has been confirmed. Construction on the flyover will start in July this year and is set to open to traffic in early 2016.

he capital's fourth sky bridge will be located at the intersection of Russian and Mao Tse Toung boulevards at the Toul Kork traffic light, where heavy congestion during rush hours has become the norm.

# ត្និពេញនឹងស្ថាបនាស្ពានអាកាស ទីបួននៅឆ្នាំនេះ

ការស្ថាបនាស្ពានអាកាសថ្មីមួយទៀតនៅត្នំពេញ ដើម្បីជួយកាត់បន្ថយការកកស្ទះចរាចរណ៍ដែលកំពុងតែ កើនឡើងនៅលើផ្លូវនានាក្នុងរាជធានីត្រូវបានប្រកាសៗ ការសាងសង់ស្ពានអាកាសនេះនឹងចាប់ផ្ដើមក្នុងខែ កក្កដាឆ្នាំនេះ ហើយត្រូវបានកំណត់ថានឹងបើកដំណើរការនៅដើមឆ្នាំ២០១៦ៗ

ស្ពា<mark>នអាកាសទីបួននៃវាជធានីភ្នំពេញនឹង</mark> មានទីតាំងនៅចំណុចប្រសព្វនៃមហាវិថីសហ-ព័ន្ធរុស្ស៊ី និងមហាវិថីម៉ៅសេទុង នៅត្រង់ស្តុប ទូលគោកដែលជាកន្លែងកកស្ទះនៅកំឡុងពេល មមាញឹកបានក្លាយទៅជាបញ្ហាសាមញ្ញ។

ស្តានអាកាសថ្មីនេះ នឹងមានទ្រង់ទ្រាយ ស្រដៀងគ្នាទៅនឹងស្ពានអាកាសទីបីដែរ ដែល មានទីតាំងនៅត្រង់ចំណុចប្រសព្វនៃផ្លូវ ២៧១ និងផ្លូវ ២១៧ នៃតំបន់ស្ទឹងមានជ័យ។ ស្ពានថ្មី នេះនឹងរួមមានស្ពានអាកាសមួយ ផ្លូវអាកាស មួយ ផ្លូវក្រោមដីមួយ និងផ្លូវវាងមួយចំនួន។ នេះបើតាមព័ត៌មានទទួលបានពីក្រុមហ៊ុនសាង-សង់ស្ពានអាកាសនេះ។ ស្ពាននេះនឹងជួយ សម្រួលរំហូរចរាចរណ៍នៅលើមហាវិថីសហ-ព័ន្ធស្សើដែលជាផ្លូវដ៏សំខាន់តភ្ជាប់កណ្តាលរាជ-ពានីទៅអាកាសយានដ្ឋានអន្តរជាតិ។