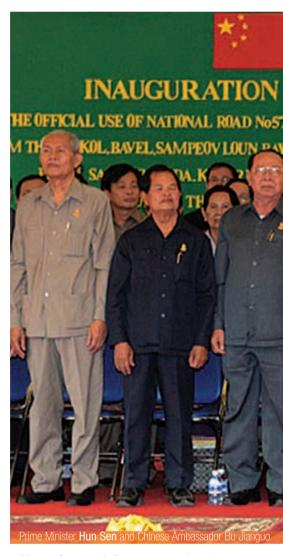

# NEW ROAD FROM BATTAMBANG TO THAI BORDER AIMS TO BOOST ECONOMY

A new road stretching 176 kilometers has been inaugurated linking the province of Battambang to the Thai border. It is hoped that the road will transform a region marked by war and conflict into one better known for vibrant development and economic activity.

ational Road 57B was officially opened to traffic on March 10 after three years of construction. Worth US\$90 million and paid for with the help of a loan from the Chinese government, the road will strengthen the region's infrastructure and link three national roads together.

The new road has three segments: a

90-kilometer stretch runs from Thmor Kol to Bovel and Sampeo Loun; another 69 kilometers passes from Bovel to Village 30 in Phnom Proek; and 16 kilometers cross from Village 30 to Kam Rieng, O Da on the Thai Border. Road 57B together with road 57, which runs through Battambang and Pailin provinces, as well as Road 59, from Koan Damrey through Malai to Pailin,

will now form an infrastructure triangle in the Kingdom's sparsely developed northwest.

"With Road 57B, the three roads will be linked and help develop the region," said Prime Minister Hun Sen at the inauguration.

The road is part of a strategic plan to upgrade road transport links along the country's western border to boost transportation, trade and tourism. It is also one of the government's efforts to facilitate the flow of goods, people and business within the region to stay competitive with other ASEAN nations, Hun Sen added.