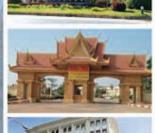

Cover: The capital's fourth sky bridge will located at the intersection of Russian Federation Boulevard and Mao Tse Tong Boulevard at the Tuol Kok traffic light.

www.construction-property.com

# NEW FLYOVER GONFIRMED FOR PHNOM PENH

The construction of a new sky bridge in Phnom Penh to ease increasing congestion on roads in the capital has been confirmed. Construction on the flyover will start in July this year and is set to open to traffic in early 2016.

he capital's fourth sky bridge will be located at the intersection of Russian and Mao Tse Toung boulevards at the Toul Kork traffic light, where heavy congestion during rush hours has become the norm.

# ត្និពេញនឹងស្ថាបនាស្ពានអាកាស ទីបួននៅឆ្នាំនេះ

ការស្ថាបនាស្ពានអាកាសថ្មីមួយទៀតនៅត្នំពេញ ដើម្បីជួយកាត់បន្ថយការកកស្ទះចរាចរណ៍ដែលកំពុងតែ កើនឡើងនៅលើផ្លូវនានាក្នុងរាជធានីត្រូវបានប្រកាសៗ ការសាងសង់ស្ពានអាកាសនេះនឹងចាប់ផ្ដើមក្នុងខែ កក្កដាឆ្នាំនេះ ហើយត្រូវបានកំណត់ថានឹងបើកដំណើរការនៅដើមឆ្នាំ២០១៦ៗ

ស្ពា<mark>នអាកាសទីបួននៃវាជធានីភ្នំពេញនឹង</mark> មានទីតាំងនៅចំណុចប្រសព្វនៃមហាវិថីសហ-ព័ន្ធរុស្ស៊ី និងមហាវិថីម៉ៅសេទុង នៅត្រង់ស្តុប ទូលគោកដែលជាកន្លែងកកស្ទះនៅកំឡុងពេល មមាញឹកបានក្លាយទៅជាបញ្ហាសាមញ្ញ។

ស្តានអាកាសថ្មីនេះ នឹងមានទ្រង់ទ្រាយ ស្រដៀងគ្នាទៅនឹងស្ពានអាកាសទីបីដែរ ដែល មានទីតាំងនៅត្រង់ចំណុចប្រសព្វនៃផ្លូវ ២៧១ និងផ្លូវ ២១៧ នៃតំបន់ស្ទឹងមានជ័យ។ ស្ពានថ្មី នេះនឹងរួមមានស្ពានអាកាសមួយ ផ្លូវអាកាស មួយ ផ្លូវក្រោមដីមួយ និងផ្លូវវាងមួយចំនួន។ នេះបើតាមព័ត៌មានទទួលបានពីក្រុមហ៊ុនសាង-សង់ស្ពានអាកាសនេះ។ ស្ពាននេះនឹងជួយ សម្រួលរំហូរចរាចរណ៍នៅលើមហាវិថីសហ-ព័ន្ធស្សើដែលជាផ្លូវដ៏សំខាន់តភ្ជាប់កណ្តាលរាជ-ពានីទៅអាកាសយានដ្ឋានអន្តរជាតិ។