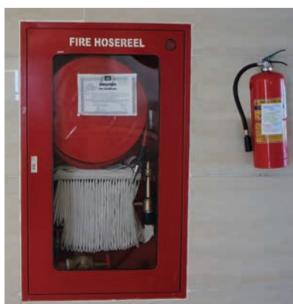

According to fire alarm code NFPA 1, the fire protection system is the larger unit installed in the building to take water from a tank or reservoir to extinguish a fire. A standpipe carries water multiple floors of a building with the help of pressure supplied by pumps; fire sprinklers spray water from the ceilings; hose reel cabinets/hydrants are used to spray water inside the building; and fire extinguishers, including the Clean Agent Fire Extinguishing system technically known as (FM200), are devices to put out flames.

For residential use in detached or semi-detached houses and flats, Nareth says one or more fire extinguishers are often sufficient. Moreover, there should be a fire hydrant in every 800 meters to 1 km of a housing block.