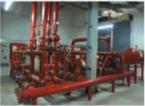

## INSTALLING THE RIGHT FIRE SAFETY SYSTEM

While fire safety system are crucial to preventing or extinguishing fires in buildings and thereby saving lives, installation can vary depending on the type of structure. It's important to know what's right for what kind of structure.

ccording to Kien Nareth, mechanical and electrical manager at Canadia Bank, it's important to analyze the fire safety system that is the best fit for your building and the exact technical requirements before beginning installation. Those recommendations are based on his experience and also on advice from the National Fire Alarm Protection Association (NFPA), one of the world's leading advocates of fire prevention and an expert on fire, electrical and building safety.

A fire safety system contains two main elements: the fire alarm and fire protection systems. According to national fire alarm code NFPA 72, the fire alarm system warns occupants when a fire is about to break out or after one has already started. This system includes smoke detectors, heat detectors, alarm bells, strobe bells, manual pull stations, and control alarm panels.

According to fire alarm code NFPA 1, the fire protection system is the larger unit installed in the building to take water from a tank or reservoir to extinguish a fire. A standpipe carries water multiple floors of a building with the help of pressure supplied by pumps; fire sprinklers spray water from the ceilings; hose reel cabinets/hydrants are used to spray water inside the building; and fire extinguishers, including the Clean Agent Fire Extinguishing system technically known as (FM200), are devices to put out flames.

These two systems are installed and connected in the building in tandem. When a fire ignites, the alarm system will be activated, sending an electronic report to the fire protection system to activate sprinklers or other fire-protection devices.

The structure of a building determines what systems are appropriate for it, Nareth says, adding that the

plumbing engineer, who generally decides on a fire safety system, must understand the building inside and out before choosing which system to use.

He adds that the designer must keep in mind three main parts of the system installation: the tank or reservoir must store enough water to fight a fire for at least two hours; the standpipes must be in good working order; and fire alarm and protection systems must be properly installed.

A few examples: restaurant kitchens and condos require gas detectors since these are buildings where gas leaks often occur. For high-rise commercial or office buildings where occupants are inside during daytime but the structures are largely empty at night, automatic sprinklers and horse reel cabinets are often the best options.

For shopping centers where there are

many people moving inside in the large space, fire sprinklers are appropriate. However, in condominiums, the sprinkler can only be installed in public areas, not in private residences where water could damage property if they were to go off by error or to extinguish only a small fire that could be put out by other means. For data centers, control rooms, server rooms, and other spaces with electrical devices, the best fire-extinguishing methods are dry chemical powders (FM200) that can put out flames without destroying expensive equipment.

Chemical extinguishing agents also work well in banks, where paper currencies are stocked, and gas stations where water would not be enough to put out a gasoline-fed fire. However, chemical extinguishers can be expensive.

For residential use in detached or semi-detached houses and flats, Nareth says one or more fire extinguishers are often sufficient. Moreover, there should be a fire hydrant in every 800 meters to 1 km of a housing block.

For garment factories that contain only cloth, a water-based firefighting system would work well, but for other kinds of factories, the kind of extinguishing agent used depends on the materials on the premises.

Generally, experts don't recommend installing water-based firefighting system in rice mills as they can destroy paddy and milled rice. In these cases, Nareth

recommends installing two fire systems: fire extinguishers for minor fires and water-based systems for bigger ones. While the water might result in a loss of rice, it can protect the plant as a whole.