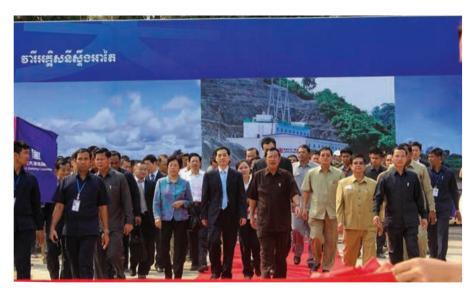

# ទិនប់វារីអគ្គិសនីអាតៃបើកដំណើរការ

បន្ទាប់ពីការសាងសង់ដំណើរការអស់រយៈពេល៤ឆ្នាំ ទំនប់វារីអគ្គិសនីអាតៃ បានបើកដំណើរការក្នុងខែមេសា ដែលអាចបង្កើតថាមពលអគ្គិសនីបាន១២០មេហ្គាវ៉ាត់ៗ មន្ត្រីរដ្ឋាតិបាលជឿជាក់ថា គម្រោងនេះ នឹងជួយលើកស្ទួយសេដ្ឋកិច្ចជាតិបានមួយតាគធំៗ

ការស្ថាបនានៅស្ទឹងអាតៃក្នុងតំបន់ដាច់ ស្រយាលមួយនៃខេត្តពោធិ៍សាត់ មានចម្ងាយ ប្រហែល៣៤០គីឡូម៉ែត្រភាគខាងលិចរាជធានី ភ្នំពេញ គម្រោងទំនំប់វារីអគ្គិសនីនេះ មានតម្លៃ វិនិយោគសរុប ៣៧០លានដុល្លារ។ បរិមាណ វិនិយោគនេះត្រូវបានចែកចេញជាពីរ ដែល ២៥៥លានដុល្លារត្រូវបានចំណាយលើរោង-ចក្របំលែងអគ្គិសនី និង១១៣លានដុល្លារទៀត ត្រូវចំណាយលើការស្ថាបនាបណ្តាញបញ្ជូន អគ្គិសនីនិងអនុស្ថានីយ៍ដែលតភ្ជាប់ពីខេត្តពោធិ៍-សាត់ទៅភ្នំពេញ ដោយឆ្លងកាត់តាមខេត្តកំពង់-ឆ្នាំង និងបាត់ដំបង។

លោកនាយករដ្ឋមន្ត្រី ហ៊ុន សែន បាន មានប្រសាសន៍ថា ទំនប់វាវីអគ្គិសនីអាតៃនឹងរួម ចំណែកដល់វឌ្ឍនភាពសេដ្ឋកិច្ចនៃប្រទេសជា-ពិសេសជួយលើកកម្ពស់ការប្រកួតប្រជែង និង ជួយដល់ដំណើរការសមាហរណកម្មសេដ្ឋកិច្ច អាស៊ាន ដែលបានកំណត់ក្នុងឆ្នាំ២០១៥។

"ការវិនិយោគលើគម្រោងដ៏ធំមហិមាបែប នេះ បានបញ្ជាក់ពីទំនុកចិត្តរបស់វិនិយោគិន នានាមកលើស្ថិរភាពនយោបាយនៃប្រទេស

កម្ពុជា"។ លោកបានថ្លែងនៅឯពិធីសម្ពោធ គម្រោងនេះកាលពីថ្ងៃ២៧ ខែមីនា។

លោក Wang Yeping អនុប្រធានក្រុម-ហ៊ុន China Datang Corporation បាន និយាយថាទំនប់វារីអគ្គិសនីនេះអាចបង្កើតបាន ថាមពលអគ្គិសនីបានប្រហែល ៤៦៤ លានគីឡូ-៉ាំវាត់ម៉ោងក្នុងមួយឆ្នាំ ដែលវានឹងរួមចំណែក ដល់ការបង្កើនការផ្គត់ផ្គង់អគ្គិសនីក្នុងប្រទេស កម្ពុជាដែលជាបញ្ហាចម្បងរបស់ប្រទេសនេះ។