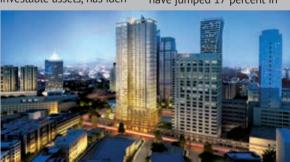

# NEW FLYOVER GONFIRMED FOR PHNOM PENH

The construction of a new sky bridge in Phnom Penh to ease increasing congestion on roads in the capital has been confirmed. Construction on the flyover will start in July this year and is set to open to traffic in early 2016.

he capital's fourth sky bridge will be located at the intersection of Russian and Mao Tse Toung boulevards at the Toul Kork traffic light, where heavy congestion during rush hours has become the norm.

# ត្និពេញនឹងស្ថាបនាស្ពានអាកាស ទីបួននៅឆ្នាំនេះ

ការស្ថាបនាស្ពានអាកាសថ្មីមួយទៀតនៅត្នំពេញ ដើម្បីជួយកាត់បន្ថយការកកស្ទះចរាចរណ៍ដែលកំពុងតែ កើនឡើងនៅលើផ្លូវនានាក្នុងរាជធានីត្រូវបានប្រកាសៗ ការសាងសង់ស្ពានអាកាសនេះនឹងចាប់ផ្ដើមក្នុងខែ កក្កដាឆ្នាំនេះ ហើយត្រូវបានកំណត់ថានឹងបើកដំណើរការនៅដើមឆ្នាំ២០១៦ៗ

ស្ពា<mark>នអាកាសទីបួននៃវាជធានីភ្នំពេញនឹង</mark> មានទីតាំងនៅចំណុចប្រសព្វនៃមហាវិថីសហ-ព័ន្ធរុស្ស៊ី និងមហាវិថីម៉ៅសេទុង នៅត្រង់ស្តុប ទូលគោកដែលជាកន្លែងកកស្ទះនៅកំឡុងពេល មមាញឹកបានក្លាយទៅជាបញ្ហាសាមញ្ញ។

ស្តានអាកាសថ្មីនេះ នឹងមានទ្រង់ទ្រាយ ស្រដៀងគ្នាទៅនឹងស្ពានអាកាសទីបីដែរ ដែល មានទីតាំងនៅត្រង់ចំណុចប្រសព្វនៃផ្លូវ ២៧១ និងផ្លូវ ២១៧ នៃតំបន់ស្ទឹងមានជ័យ។ ស្ពានថ្មី នេះនឹងរួមមានស្ពានអាកាសមួយ ផ្លូវអាកាស មួយ ផ្លូវក្រោមដីមួយ និងផ្លូវវាងមួយចំនួន។ នេះបើតាមព័ត៌មានទទួលបានពីក្រុមហ៊ុនសាង-សង់ស្ពានអាកាសនេះ។ ស្ពាននេះនឹងជួយ សម្រួលរំហូរចរាចរណ៍នៅលើមហាវិថីសហ-ព័ន្ធស្សើដែលជាផ្លូវដ៏សំខាន់តភ្ជាប់កណ្តាលរាជ-ពានីទៅអាកាសយានដ្ឋានអន្តរជាតិ។