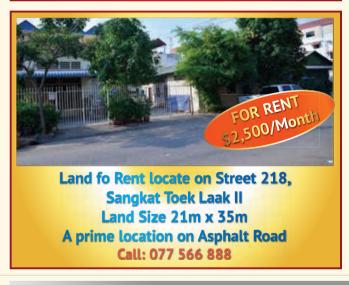

terials Expo Asia 2014 welcomed over 150 companies and brands from around the world in the whole range of concrete industry while more than 3,000 key buyers from Thailand's and ASEAN's construction industry will visit the event.





For more information, please contact: Mr. Pasin Chantaratim, Assistant Project Manager Tel: +66 (0) 2833 5208 Fax: +66 (0) 2833 5127 - 9 Email: pasinc@impact.co.th Website: www. concrete-asia.com



#### FOR SALE JS\$200,000

Land for Sale in best location for **future industry** and tourist zone

Located along National Road No. 11 (100m South of Neak Loeung Bridge) Land Size: 20m x 100+m

Call: 078 802 888

Mekong River FOR SALE Land for Sale US\$400/m2 **Located in Chroy Changwar** Land Size: 20m x 23m Prochum Sakor Tunle Sab River Pagoda Call: 077 511 168



\$12.5 per issue only for (4.20cm x 6.85cm) to upgrade your property listing with us 023-991 771





## OFFICE SPACE FOR RENT



- Professional Office Units: Air-conditioned, Carpeting/Tiling floor, 24/7 operation hour. Power system. Exhaust fans & Free maintenance services.
- Space available from 40sqm
- Reliable power supply
- Secure & large parking space 24 hour security guard
- In the business hub
- Friendly receptionists
- Central Location

Price USD 10/ M<sup>2</sup>

vtp@vtrustpropertv.com 012 569 832/ 012 912 651/ 012944191 H/Q: #113 (Parkway Square) Mao Tse Toung Blvd, Phnom Penh



livinginexcellence

Visit our apartment buildings and examine our Services... ...you just might find yourself at home!

TRUST





Place: Toul Kork Price: US\$ 760,000 Bed Room: 6 Bath Room: 7

Hous