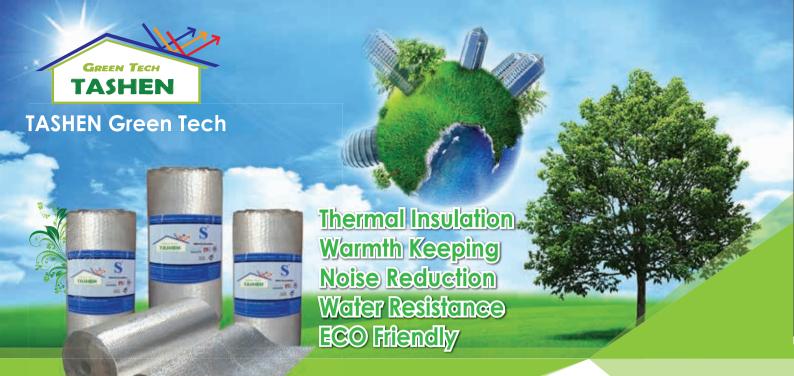

# 857, Russian Federation Blvd.,

Sangkat Teuk Thla, Khan Sen Sok, Phnom Penh, Kingdom of Cambodia.

**Professional High Reflective Insulation Materials Blocking 97%** Radiated Heat Energy from Sun

PET coating

Pure aluminum

Fiberglass scrim

Polyethylene bubble

Pure aluminum

PET coating

Metal roof insulation

Insulation for ceiling

Insulation for factory

Insulation for Livestock Farm

Insulation for cars

Hard for Rodent to nest

Water-proofing (

No fungal growth

Saving Energy and Saving Cost

Non-Toxic, No Irritation and Carcinogens which Are Certified (11) by HAD, HACCP and BRC

**Noise Reduction** and Sound-proofing

EASY Easy to Install ECO

Carbon Reduction to **Environmental Friendly** 

International fire-retardant standard flameproof

(855) 95 666 763 (Khmer)

(855) 95 666 761 (English & Mandarin Chinese)

info@tashengreen.com

www.tashengreen.com

Tested and Certificated by International Standards as below