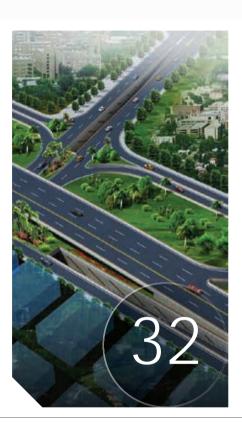

# NEW FLYOVER GONFIRMED FOR PHNOM PENH

The construction of a new sky bridge in Phnom Penh to ease increasing congestion on roads in the capital has been confirmed. Construction on the flyover will start in July this year and is set to open to traffic in early 2016.

he capital's fourth sky bridge will be located at the intersection of Russian and Mao Tse Toung boulevards at the Toul Kork traffic light, where heavy congestion during rush hours has become the norm.

# ត្និពេញនឹងស្ថាបនាស្ពានអាកាស ទីបួននៅឆ្នាំនេះ

ការស្ថាបនាស្ពានអាកាសថ្មីមួយទៀតនៅត្នំពេញ ដើម្បីជួយកាត់បន្ថយការកកស្ទះចរាចរណ៍ដែលកំពុងតែ កើនឡើងនៅលើផ្លូវនានាក្នុងរាជធានីត្រូវបានប្រកាសៗ ការសាងសង់ស្ពានអាកាសនេះនឹងចាប់ផ្ដើមក្នុងខែ កក្កដាឆ្នាំនេះ ហើយត្រូវបានកំណត់ថានឹងបើកដំណើរការនៅដើមឆ្នាំ២០១៦ៗ

ស្ពា<mark>នអាកាសទីបួននៃវាជធានីភ្នំពេញនឹង</mark> មានទីតាំងនៅចំណុចប្រសព្វនៃមហាវិថីសហ-ព័ន្ធរុស្ស៊ី និងមហាវិថីម៉ៅសេទុង នៅត្រង់ស្តុប ទូលគោកដែលជាកន្លែងកកស្ទះនៅកំឡុងពេល មមាញឹកបានក្លាយទៅជាបញ្ហាសាមញ្ញ។

ស្តានអាកាសថ្មីនេះ នឹងមានទ្រង់ទ្រាយ ស្រដៀងគ្នាទៅនឹងស្ពានអាកាសទីបីដែរ ដែល មានទីតាំងនៅត្រង់ចំណុចប្រសព្វនៃផ្លូវ ២៧១ និងផ្លូវ ២១៧ នៃតំបន់ស្ទឹងមានជ័យ។ ស្ពានថ្មី នេះនឹងរួមមានស្ពានអាកាសមួយ ផ្លូវអាកាស មួយ ផ្លូវក្រោមដីមួយ និងផ្លូវវាងមួយចំនួន។ នេះបើតាមព័ត៌មានទទួលបានពីក្រុមហ៊ុនសាង-សង់ស្ពានអាកាសនេះ។ ស្ពាននេះនឹងជួយ សម្រួលរំហូរចរាចរណ៍នៅលើមហាវិថីសហ-ព័ន្ធស្សើដែលជាផ្លូវដ៏សំខាន់តភ្ជាប់កណ្តាលរាជ-ពានីទៅអាកាសយានដ្ឋានអន្តរជាតិ។