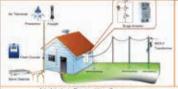

of life of downstream communities.

In addition, for hydropower to benefit the entire country, the nation's electricity grid will have to be expanded. Right now, no national energy grid exists. The Kingdom has ambitious plans to build a 2,100 km electricity grid (made up of 230kV and 115kV transfer lines) with connections between existing grid systems in Phnom Penh and the surroundings and further connections to planned power plants as well as cross-border lines to Laos by 2027.

បន្ថែមពីនេះទៀត ដើម្បីឲ្យទំនប់វារីអគ្គិ-សនីទាំងនេះអាចផ្ដល់អត្ថប្រយោជន៍ដល់ប្រ-ទេសបាន លុះត្រាតែប្រព័ន្ធបញ្ជូនអគ្គិសនីនឹង ត្រូវបានពង្រីកបន្ថែមទៀត។បច្ចុប្បន្ននេះកម្ពុជា មិនទាន់មានប្រព័ន្ធបញ្ជូនអគ្គិសនីរបស់ជាតិនោះ ទេ។ប្រទេសនេះមានផែនការដ៏ធំក្នុងការស្ថា-បនាបង្គោលបញ្ជូនអគ្គិសនីប្រវែង ២១០០គី-ឡូម៉ែត្រ (ដែលផ្សំឡើងដោយខ្សែបញ្ជូនកម្លាំង ២៣០គីឡូវ៉ល់និងកម្លាំង១១៥គីឡូវ៉ល់)ដោយ ភ្ជាប់ជាមួយប្រព័ន្ធបញ្ជូនអគ្គិសនីដែលមាន ស្រាប់នៅភ្នំពេញ និងតំបន់ជុំវិញ ហើយនឹង ភ្ជាប់ជាមួយទំនប់វារីអគ្គិសនីដែលនឹងត្រូវសាង-សង់បន្ថែម ក៏ដូចជាប្រព័ន្ធបញ្ជូនឆ្លងកាត់ព្រំ-ដែនពីប្រទេសឡាវនៅមុនឆ្នាំ ២០២៧ ផង ដែរ។