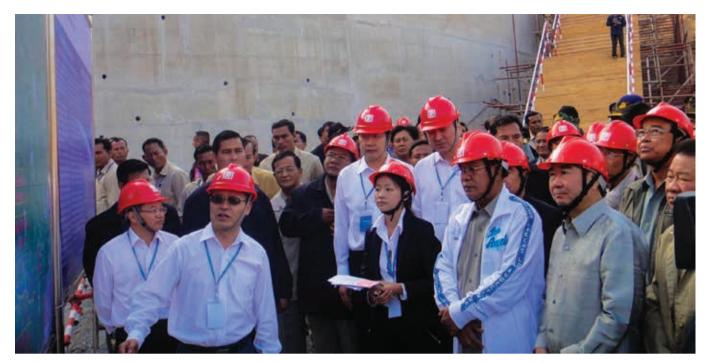

# ATAI DAM BEGINS OPERATION

After five years of construction, the Atai hydroelectric dam went fully online in April. Able to generate 120-megawatts of electricity, officials say they hope it will aid in boosting the local economy.

uilt on the Atai River in a remote region of Pursat province, some 340 kilometers west of Phnom Penh, the hydropower dam cost a total of almost US\$370 million. Of that, US\$255 million was spent on the power plant itself and another US\$113 million went to the construction of transmission lines and substations connecting Pursat to Phnom Penh across Kampong Chhnang and Battambang provinces.

While the power generator has been operating since June last year, the transmission facilities were only recently completed.

The project was developed by Cambodia Hydropower Development Co. Ltd., a subsidiary of China Datang Corporation - a Chinese state-owned enterprise and one of the world's 500 biggest companies. Financing came from the China Development Bank.

Construction began in 2008 and was completed last year under a 34-year concessional build-operatetransfer (BOT) contract with the Cambodian government.

Prime Minister Hun Sen has said the Atai hydropower dam will contribute to the country's economic growth, particularly aiding competitiveness and the planned