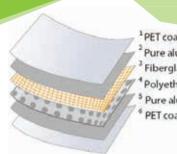

A reflective insulation blanket is made of two aluminum foil layers that surround a single core layer of polyethylene bubble film. The design results in high thermal resistance and keeps humidity from the exterior from bleeding into a building's interior. The result is less work for AC units and other cooling devices.

the interior airspace. In addition, installers don't need to wear protective gloves or masks, use special equipment or waterproof layers. No maintenance is needed after installation.

Reflective insulation blankets offer a perfect solution for insulation and temperature maintenance in residential, commercial and industrial buildings and projects. They are ideal for cement roofs, iron sheet roofs, rooftop additions, walls, ceilings, attics, and floors of buildings. They can also be applied to car roofs. The blanket should be installed between the roof deck and the ceiling, and between interior and exterior wall coverings.