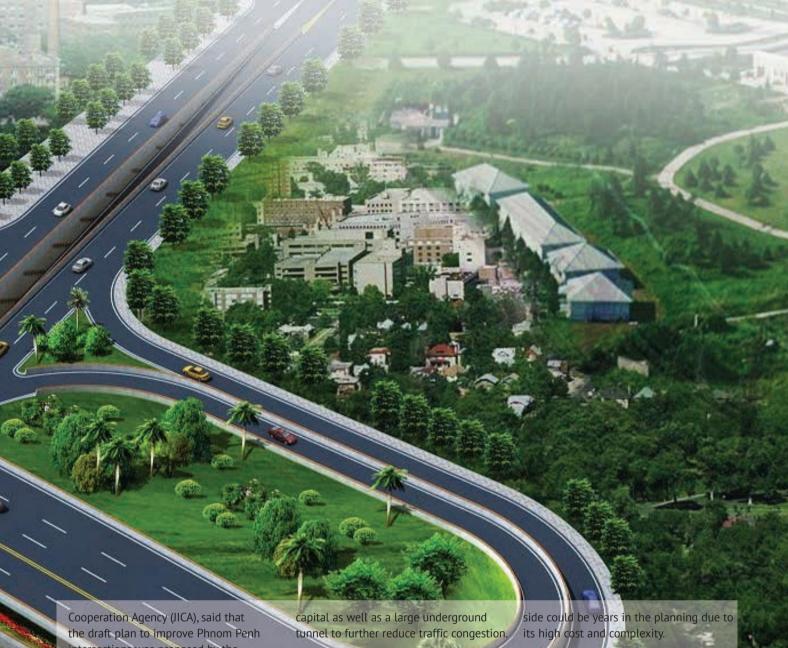

# NEW FLYOVER GONFIRMED FOR PHNOM PENH

The construction of a new sky bridge in Phnom Penh to ease increasing congestion on roads in the capital has been confirmed. Construction on the flyover will start in July this year and is set to open to traffic in early 2016.

he capital's fourth sky bridge will be located at the intersection of Russian and Mao Tse Toung boulevards at the Toul Kork traffic light, where heavy congestion during rush hours has become the norm.

It will be similar to the capital's third flyover located at the intersection of streets 271 and 217 in Stueng Meanchey and will feature a sky bridge, a skyway, a tunnel and detours, according to the bridge project contractor. The flyover will smooth traffic flow on Russian Blvd., the primary route between the city center and the international airport.

Besides the three flyovers, Phnom Penh is undertaking several other projects to improve traffic flow. Construction of the second Chroy Changvar Bridge, worth US\$27.5 million, across the Tonle Sap River got underway in 2011 and is set for completion in 2015.

City Hall has already approved construction of two tunnels. One will connect Monivong Blvd. to Russian Federation Blvd. near Canadia Tower, and construction is expected to begin soon. Another will connect the existing Naga World Casino to the new Naga World 2 facility. It is now being built.

Another proposed tunnel that would run under the Tonle Sap River connecting the western bank near the Council for the Development of Cambodia to the other

A new city public bus service launched February this year also aims to reduce the number of vehicles running on city streets, now estimated at over one million motorcycles and more than 300,000 cars. In addition, a tram service is expected to start rolling in 2017.