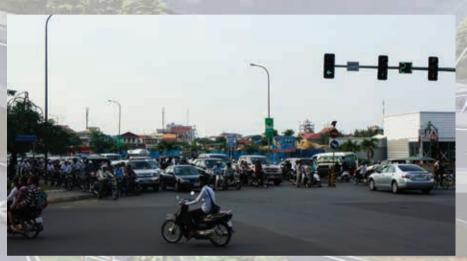

# NEW FLYOVER GONFIRMED FOR PHNOM PENH

The construction of a new sky bridge in Phnom Penh to ease increasing congestion on roads in the capital has been confirmed. Construction on the flyover will start in July this year and is set to open to traffic in early 2016.

he capital's fourth sky bridge will be located at the intersection of Russian and Mao Tse Toung boulevards at the Toul Kork traffic light, where heavy congestion during rush hours has become the norm.