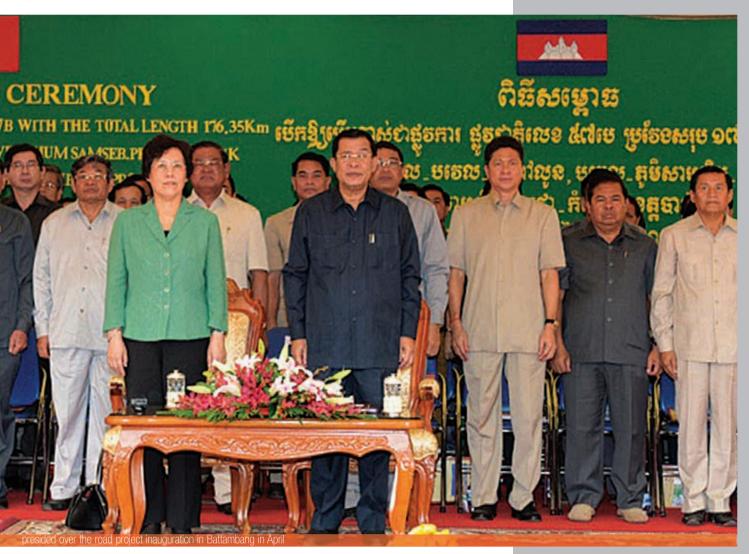

# NEW ROAD FROM BATTAMBANG TO THAI BORDER AIMS TO BOOST ECONOMY

A new road stretching 176 kilometers has been inaugurated linking the province of Battambang to the Thai border. It is hoped that the road will transform a region marked by war and conflict into one better known for vibrant development and economic activity.

ational Road 57B was officially opened to traffic on March 10 after three years of construction. Worth US\$90 million and paid for with the help of a loan from the Chinese government, the road will strengthen the region's infrastructure and link three national roads together.

The new road has three segments: a

90-kilometer stretch runs from Thmor Kol to Bovel and Sampeo Loun; another 69 kilometers passes from Bovel to Village 30 in Phnom Proek; and 16 kilometers cross from Village 30 to Kam Rieng, O Da on the Thai Border. Road 57B together with road 57, which runs through Battambang and Pailin provinces, as well as Road 59, from Koan Damrey through Malai to Pailin,

will now form an infrastructure triangle in the Kingdom's sparsely developed northwest.

"With Road 57B, the three roads will be linked and help develop the region," said Prime Minister Hun Sen at the inauguration.

The road is part of a strategic plan to upgrade road transport links along the country's western border to boost transportation, trade and tourism. It is also one of the government's efforts to facilitate the flow of goods, people and business within the region to stay competitive with other ASEAN nations, Hun Sen added.