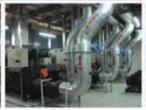

## INSTALLING THE RIGHT FIRE SAFETY SYSTEM

While fire safety system are crucial to preventing or extinguishing fires in buildings and thereby saving lives, installation can vary depending on the type of structure. It's important to know what's right for what kind of structure.

ccording to Kien Nareth, mechanical and electrical manager at Canadia Bank, it's important to analyze the fire safety system that is the best fit for your building and the exact technical requirements before beginning installation. Those recommendations are based on his experience and also on advice from the National Fire Alarm Protection Association (NFPA), one of the world's leading advocates of fire prevention and an expert on fire, electrical and building safety.

A fire safety system contains two main elements: the fire alarm and fire protection systems. According to national fire alarm code NFPA 72, the fire alarm system warns occupants when a fire is about to break out or after one has already started. This system includes smoke detectors, heat detectors, alarm bells, strobe bells, manual pull stations, and control alarm panels.

According to fire alarm code NFPA 1, the fire protection system is the larger unit installed in the building to take water from a tank or reservoir to extinguish a fire. A standpipe carries water multiple floors of a building with the help of pressure supplied by pumps; fire sprinklers spray water from the ceilings; hose reel cabinets/hydrants are used to spray water inside the building; and fire extinguishers, including the Clean Agent Fire Extinguishing system technically known as (FM200), are devices to put out flames.

These two systems are installed and connected in the building in tandem. When a fire ignites, the alarm system will be activated, sending an electronic report to the fire protection system to activate sprinklers or other fire-protection devices.

The structure of a building determines what systems are appropriate for it, Nareth says, adding that the

plumbing engineer, who generally decides on a fire safety system, must understand the building inside and out before choosing which system to use.

He adds that the designer must keep in mind three main parts of the system installation: the tank or reservoir must store enough water to fight a fire for at least two hours; the standpipes must be in good working order; and fire alarm and protection systems must be properly installed.

A few examples: restaurant kitchens and condos require gas detectors since these are buildings where gas leaks often occur. For high-rise commercial or office buildings where occupants are inside during daytime but the structures are largely empty at night, automatic sprinklers and horse reel cabinets are often the best options.

For shopping centers where there are

many people moving inside in the large space, fire sprinklers are appropriate. However, in condominiums, the sprinkler can only be installed in public areas, not in private residences where water could damage property if they were to go off by error or to extinguish only a small fire that could be put out by other means. For data centers, control rooms, server rooms, and other spaces with electrical devices, the best fire-extinguishing methods are dry chemical powders (FM200) that can put out flames without destroying expensive equipment.

Chemical extinguishing agents also work well in banks, where paper currencies are stocked, and gas stations where water would not be enough to put out a gasoline-fed fire. However, chemical extinguishers can be expensive.

For residential use in detached or semi-detached houses and flats, Nareth says one or more fire extinguishers are often sufficient. Moreover, there should be a fire hydrant in every 800 meters to 1 km of a housing block.

For garment factories that contain only cloth, a water-based firefighting system would work well, but for other kinds of factories, the kind of extinguishing agent used depends on the materials on the premises.

Generally, experts don't recommend installing water-based firefighting system in rice mills as they can destroy paddy and milled rice. In these cases, Nareth

recommends installing two fire systems: fire extinguishers for minor fires and water-based systems for bigger ones. While the water might result in a loss of rice, it can protect the plant as a whole.