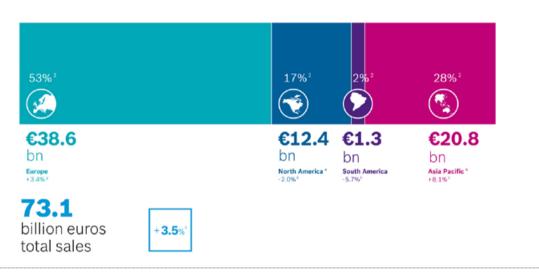

# BOSCH'S SALES REACHED OVER €70 BILLION IN 2016

2016 sales by region

n 2016, sales of the Bosch Group rose by 5.4 percent to some 73.1 billion euros, thanks to the rapid evolution of connectivity technologies that propeled the growth, said the company press released issued on 20 February.

Bosch Group is a leading global supplier of technology and services with roughly 390,000 associates worldwide. Its operations are divided into four business sectors: Mobility Solutions, Industrial Technology, Consumer Goods, and Energy and Building Technology. Bosch started its business in Cambodia in January 2010 and is currently represented in the country by Robert Bosch (Cambodia) Co. Ltd.

After adjusting with the negatively impact from the worldwide exchange-rate effects to the tune of some 1.3 billion euros, the group expresses increased sales in 2016 in all business devisions except the industrial Technology.

The Mobility Solutions business sector grew 7 percent with sales revenue reached 44 billion euroos in 2016, thus more strongly than global automotive production. In gasoline injection systems, Bosch posted a new record, selling 250 million high-pressure injectors. The company was especially successful with driver-assistance and infotainment systems.

The Consumer Goods business sector grew 6.2 percent to 17.7 billion euros in sales revenue. Both Power Tools and BSH Hausgeräte GmbH again presented many connected products in 2016.

Sales of the Energy and Building Technology business sector grew by 3.2 percent to 5.2 billion euros. The Thermotechnology, Security Systems, and Service Solutions divisions are posting ever greater sales with connected solutions such as smart heating systems, video technology, and services such as the eCall emergency service and the concierge service.

The Industrial Technology business sector posted a 4.5 percent year-on-year drop in sales to 6.3 billion euros. Above all, developments in markets such as China, Russia, and Brazil are continuing to create difficulties for the Drive and Control Technology division. In 2016, business in the Packaging Technology division remained roughly on a par with the previous year.