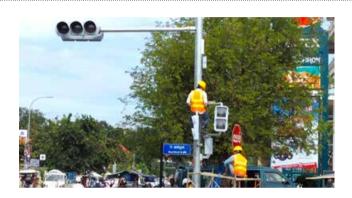

#### ▼ City Hall to finalise installation of 100 traffic lights

The city's Department of Public Works and Transportation hosted the 32nd technical meeting for the installation of 100 traffic lights in Phnom Penh. It is expected that the traffic lights will be in operation before Khmer New Year. The new traffic lights will be controlled by a dedicated control room inside the municipality's new administrative building.