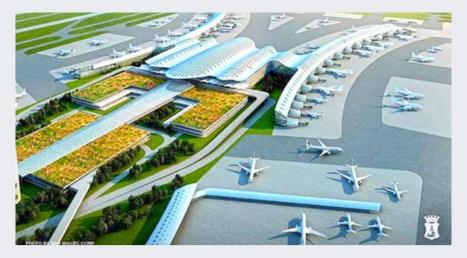

## Philippines airport bidding heats up

he bidding war between two of the Philippine's richest men to build Manila's new international airport heated up in February with both tycoons submitting increased bids.

In response to a new bid by billionaire Henry Sy, the San Miguel Corp headed by Ramon Ang proposed a USD14 billion plan which will not require any subsidy from the government.

The design submitted to the Philippines Department of Transport includes six runways spread across a 2,500 hectare plot and allows the government to sell the current 600 hectare airport and use the money to develop the land.

"We will finance everything, build everything by ourselves and take the risk," San Miguel Group President Ramon Ang told Deal Street Asia.