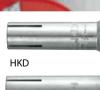

#### Hilti. Outperform. Outlast.

Application Slow Cure Injection Anchor Rod HIT-V-5.8 System HIL-RE 500

HIT-V-8.8/ HIT-V-R

**Drop-in (flush)** Anchor HKD/HKV

Stud Anchor HST/ HAS/ HSV **Screw Anchor** HUS3/HUS-V