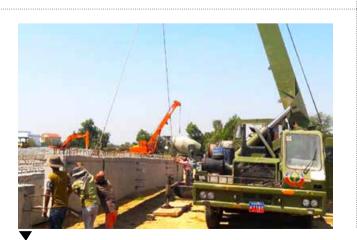

## **KOH THOM BRIDGE OPENS**

he new Koh Thom bridge which links south Phnom Penh to the Vietnamese border officially opened to commuters in February after three years of construction.

Inaugurated on 13 February and formally known as the Cambodia-China Friendship Koh Thom Bridge, the new bridge is located in Koh Thom District, Kandal Province and spans the Tonle Bassac River about 60km south of the capital. It links National Road No. 110 in Prek Thmey Village, Chroy Takeo Commune to National Road No. 21 in Koh Thom's Prek Sdey Commune.

The 415-metre long bridge was built was built through a concessional loan agreement of USD19.4

million provided by China to Cambodia (Koh Thom Bridge Project) under the framework agreement signed in April 2013. The China Road and Bridge Corporation (CRBC) was the project contractor.