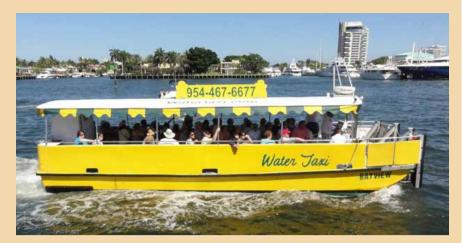

#### ▼ Phnom Penh Water Taxi plan announced

To help ease traffic congestion, a water taxi service was discussed that will provide transport from Prek Phnov bridge to Ta Khmao Town with 9 stations. It will operate from 6am to 8pm. The plan will employ 20 speed boats which can each handle 90 passengers.