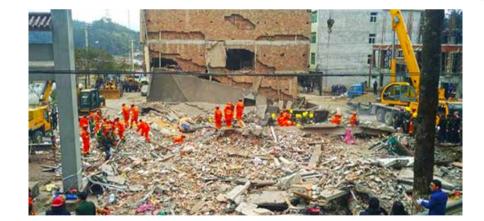

## China building collapse claims seven

he simultaneous collapse of four residential buildings in eastern China claimed at least seven lives in February.

According to news agency Xinhua, the five-storey

buildings collapsed early in the morning of 2 February in Dahui village, Baizhangji townshi, Wenzhou, an industrial city in eastern China's Zhejiang Province. The collapse reportedly killed seven

and buried a further nine.

An investigation is being carried out into the cause.

Safety issues around building construction have been a serious concern in

China which has seen rapid urbanisation in the last decade. This most recent disaster follows the death of 22 people in the same region when they homes collapsed in October 2016.