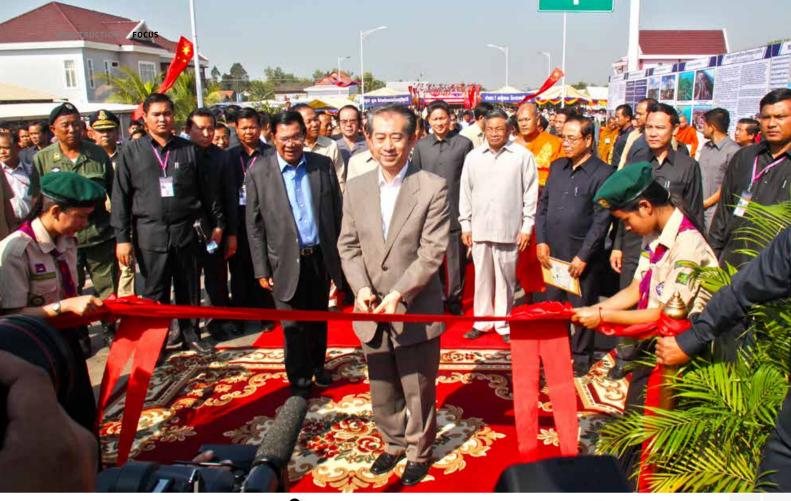

## **KOH THOM BRIDGE OPENS**

he new Koh Thom bridge which links south Phnom Penh to the Vietnamese border officially opened to commuters in February after three years of construction.

Inaugurated on 13 February and formally known as the Cambodia-China Friendship Koh Thom Bridge, the new bridge is located in Koh Thom District, Kandal Province and spans the Tonle Bassac River about 60km south of the capital. It links National Road No. 110 in Prek Thmey Village, Chroy Takeo Commune to National Road No. 21 in Koh Thom's Prek Sdey Commune.

The 415-metre long bridge was built was built through a concessional loan agreement of USD19.4

million provided by China to Cambodia (Koh Thom Bridge Project) under the framework agreement signed in April 2013. The China Road and Bridge Corporation (CRBC) was the project contractor.

Speaking at the official opening event, Samdech Prime Minister Hun Sen said the bridge served as an alternative mode of transportation for locals who previously had to rely on expensive and unsafe ferries to cross the river as well as enhancing the economic development of Kandal province.

"The bridge here is indeed a great benefit for those who reside in the construction area of Koh Thom district directly but also for other people's interest. We have

built the bridge for the sake of serving our people's needs," the Prime Minister said.