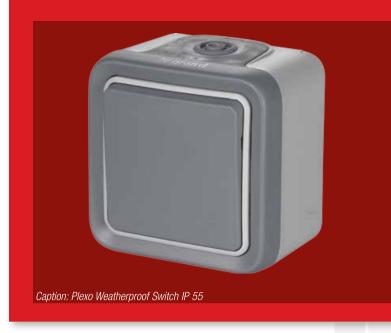

#### Incorrect equipment selection

Effects of incorrect selections can range from the slight discomfort of an outdoor socket broken with the rain (if a weatherproof socket has not been installed) to much bigger problems like electrocutions, fires, and sometimes death. A typical example of incorrect and dramatically dangerous equipment selection is the equipment next to a swimming pool. Too many cases happened when standard (non-weatherproof) switches and sockets had been installed nearby, and no proper (or insufficient) earth bonding had been made which transformed the swimming pool (water being a great conductor) in a deadly area leading to several death cases.