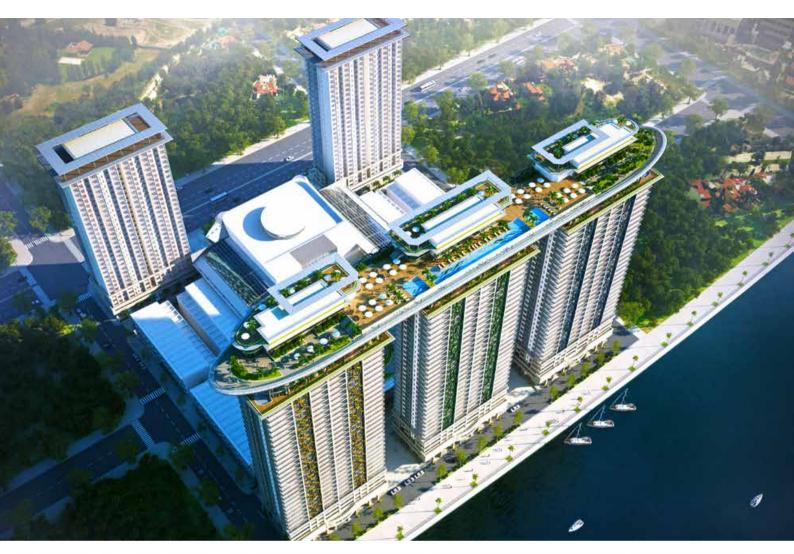

## The Bridge tops out

he Oxley-Worldbridge multiuse showcase development The Bridge topped out ahead of schedule at the end of 2016 with a formal ceremony celebrating the success.

After starting construction in 2014, the USD300 million twin tower project now has 45 storeys and stands 160m high on the bank of the Chaktomuk River in downtown Phnom Penh.

When completed, The Bridge will

feature luxury condominium units, Grade-A office space and a shopping mall. According to Okhna Sear Rithy, chairman of Worldbridge, all 746 condo units have already been sold and will be ready for handover to the owners in 2018.

The project is a joint development between Oxley Holdings and Worldbridge Land and has been built by Chinese company Sino Great Wall.