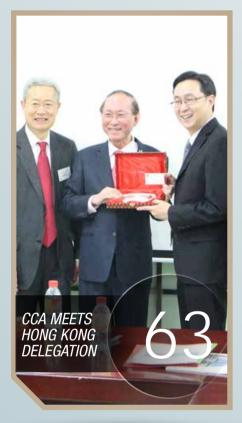

### **CCA GREETS HONG KONG**

### USINESS DELEGAT

he Cambodia Constructors Association (CCA) welcomed a high-level business delegation from Hong Kong in February for discussions on investment opportunities in the kingdom's construction and real estate markets.

During the meeting at the Canadia Bank Office on 27 February, the 20 top executives from CCA member companies exchanged insights with 24 business leaders from Hong Kong Infrastructure **Development and Real Estate Services** and Professional Services. The goal was to allow them to get first-hand information about trade and investment opportunities in Cambodia, especially in the construction and property sectors.

The Hong Kong delegation which visited Cambodia from 26 February to 3 March represented a wide range of sectors, including financial and professional services, logistics, infrastructure and real estate, trading and manufacturing, and law, all of which have shown interest in the kingdom's investment potential.

During the hour-long meeting, Neak Oknha Pung Kheav Se, chairman of both the CCA and the Canadia Bank Group, reported on investment opportunities and the situation in construction markets to the guests. He noted that international investment was pouring into Cambodia, which was driving strong economic growth and accelerating development in key sectors.

Recognising the growing economic ties between Cambodia and Hong Kong, the delegates expressed great interest in doing businesses in Cambodia.

Representing the private construction industry, the CCA regularly welcomes international delegates who wish to explore business and investment opportunities especially regarding construction in the kingdom.

Neak Okna Pung Keav Se also escorted the Hong Kong Delegation to visit the Council for Development of Cambodia (CDC) and Ministry of Land Management, Urban Planning and Construction (MLMUPC) to learn more about the investment environment in the nation.