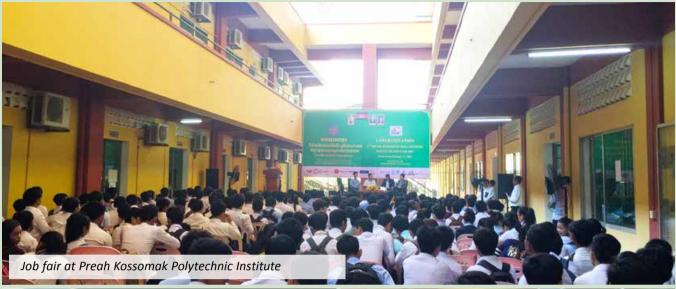

### CCA ATTENDS 1ST CONSTRUCTION JOB FAIR

undreds of engineering students learned about the backgrounds, products and services of Cambodia Constructors Association (CCA) members thanks to the 1st Preah Kossomak Polytechnic Institute (PPI) Job Fair.

Hosted at the PPI Campus by the Ministry of Labor and Vocational Training on 17 February the job fair aimed to link students from construction-related majors to various job vacancies in the industry. The show featured 10 booths from leading companies in the construction and property industries including the Cambodia Constructors Association