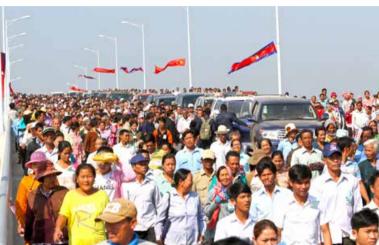

## **KOH THOM BRIDGE OPENS**

he new Koh Thom bridge which links south Phnom Penh to the Vietnamese border officially opened to commuters in February after three years of construction.

Inaugurated on 13 February and formally known as the Cambodia-China Friendship Koh Thom Bridge, the new bridge is located in Koh Thom District, Kandal Province and spans the Tonle Bassac River about 60km south of the capital. It links National Road No. 110 in Prek Thmey Village, Chroy Takeo Commune to National Road No. 21 in Koh Thom's Prek Sdey Commune.

The 415-metre long bridge was built was built through a concessional loan agreement of USD19.4

million provided by China to Cambodia (Koh Thom Bridge Project) under the framework agreement signed in April 2013. The China Road and Bridge Corporation (CRBC) was the project contractor.

Speaking at the official opening event, Samdech Prime Minister Hun Sen said the bridge served as an alternative mode of transportation for locals who previously had to rely on expensive and unsafe ferries to cross the river as well as enhancing the economic development of Kandal province.

"The bridge here is indeed a great benefit for those who reside in the construction area of Koh Thom district directly but also for other people's interest. We have

built the bridge for the sake of serving our people's needs," the Prime Minister said.