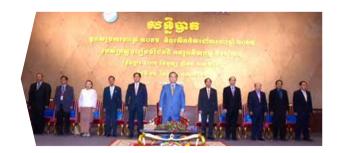

### CCA ATTENDS 1ST CONSTRUCTION JOB FAIR

undreds of engineering students learned about the backgrounds, products and services of Cambodia Constructors Association (CCA) members thanks to the 1st Preah Kossomak Polytechnic Institute (PPI) Job Fair.

Hosted at the PPI Campus by the Ministry of Labor and Vocational Training on 17 February the job fair aimed to link students from construction-related majors to various job vacancies in the industry. The show featured 10 booths from leading companies in the construction and property industries including the Cambodia Constructors Association

which represents private companies in the construction industry.

The companies which participated in the fair were; CCA members Chip Mong Group, Schneider Electric, and Comin Khmere as well as Japan International Cooperation Agency (JICA), Mega, Himoinsa, Seatel, Borey Peng Houth, and OMRON. The exhibitors ranged from property developers to mechanical and electrical (M&E) product suppliers and installers to telecoms companies.