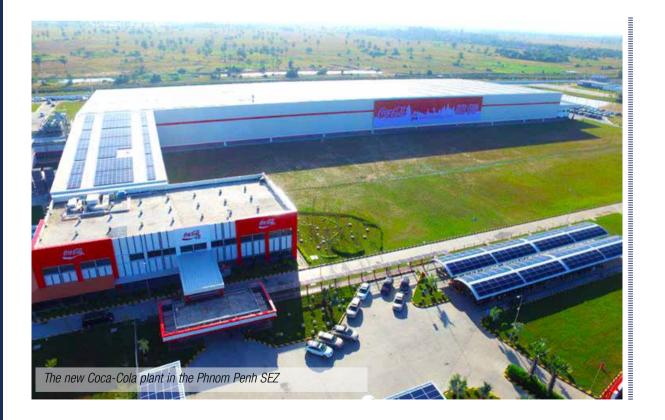

# CONSTRUCTION SECTOR INVESTMENT HITS USD8.5BN

otal investment in construction projects across Cambodia last year reached USD8.5 billion, more than double the 2015 figure, according to a report released by the Ministry of Land Management Urban Planning and Construction (MLMUPC).

The February MLMUPC report, released after its annual conference to wrap-up the previous year's work and set future direction, shows that 2,636 projects were approved by the government last year, with total investments valued at USD8.5 billion. The figure represents a 155 percent increase over 2015 when 2,305 projects were approved totaling USD3.3 billion.