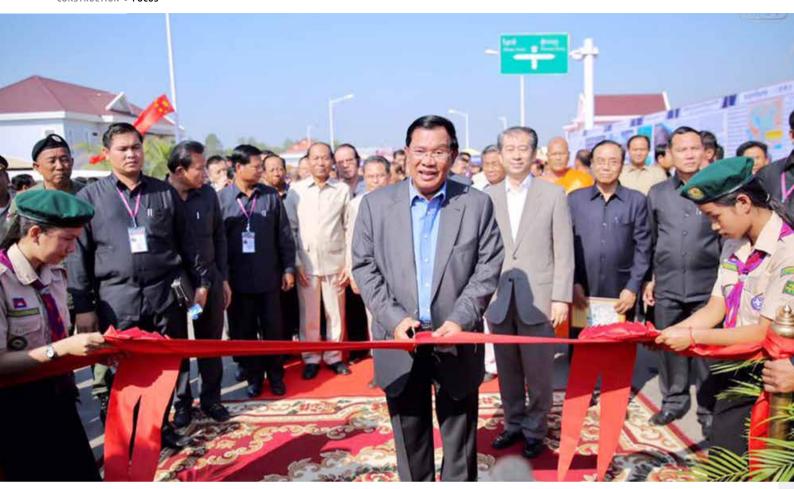

## **KOH THOM BRIDGE OPENS**

he new Koh Thom bridge which links south Phnom Penh to the Vietnamese border officially opened to commuters in February after three years of construction.

Inaugurated on 13 February and formally known as the Cambodia-China Friendship Koh Thom Bridge, the new bridge is located in Koh Thom District, Kandal Province and spans the Tonle Bassac River about 60km south of the capital. It links National Road No. 110 in Prek Thmey Village, Chroy Takeo Commune to National Road No. 21 in Koh Thom's Prek Sdey Commune.

The 415-metre long bridge was built was built through a concessional loan agreement of USD19.4

million provided by China to Cambodia (Koh Thom Bridge Project) under the framework agreement signed in April 2013. The China Road and Bridge Corporation (CRBC) was the project contractor.

Speaking at the official opening event, Samdech Prime Minister Hun Sen said the bridge served as an alternative mode of transportation for locals who previously had to rely on expensive and unsafe ferries to cross the river as well as enhancing the economic development of Kandal province.

"The bridge here is indeed a great benefit for those who reside in the construction area of Koh Thom district directly but also for other people's interest. We have

built the bridge for the sake of serving our people's needs," the Prime Minister said.