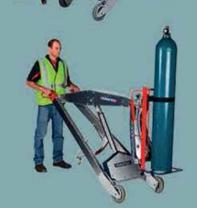

## Cham Groud

Mixing & Grouting Equipment

Concrete & Shotcrete Pump

The MAKINEX Powered Hand Truck enables one person to sately lift and load small equipment to bulky goods weighing up to 140kg. A safe, quick and easy alternative to using a forklift or tailgate loader for small loads.