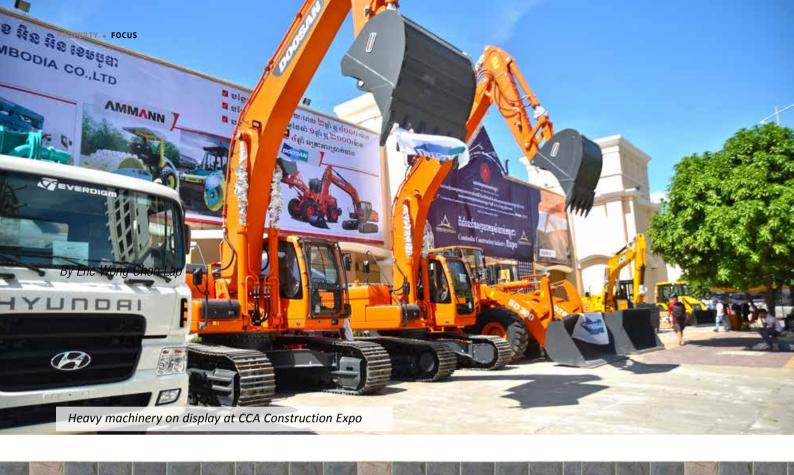

Established in 2011, the Cambodia Constructors Association has also organised the Cambodia Construction Industry Expo for the last four years. This flagship event is attached to its annual Cambodia Constructors Summit. This year's expo is scheduled for 30 November-2 December 2017 with over 300 hundred booths and over 10,000 visitors expected to attend. ■