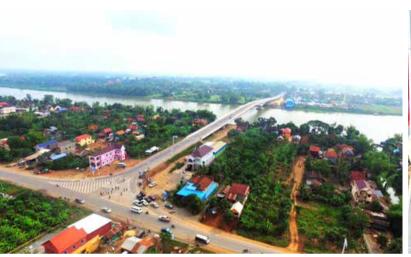

## **KOH THOM BRIDGE OPENS**

he new Koh Thom bridge which links south Phnom Penh to the Vietnamese border officially opened to commuters in February after three years of construction.

Inaugurated on 13 February and formally known as the Cambodia-China Friendship Koh Thom Bridge, the new bridge is located in Koh Thom District, Kandal Province and spans the Tonle Bassac River about 60km south of the capital. It links National Road No. 110 in Prek Thmey Village, Chroy Takeo Commune to National Road No. 21 in Koh Thom's Prek Sdey Commune.

The 415-metre long bridge was built was built through a concessional loan agreement of USD19.4

million provided by China to Cambodia (Koh Thom Bridge Project) under the framework agreement signed in April 2013. The China Road and Bridge Corporation (CRBC) was the project contractor.