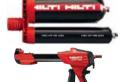

#### Hilti. Outperform. Outlast.

Application Slow Cure Injection Anchor Rod HIT-V-5.8 System HIL-RE 500

HIT-V-8.8/ HIT-V-R

**Drop-in (flush)** Anchor HKD/HKV

Stud Anchor HST/ HAS/ HSV **Screw Anchor** HUS3/HUS-V