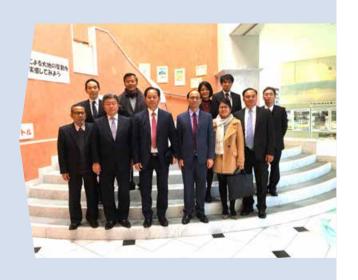

#### ► MLMUPC delegation studies land management concepts in Japan

A high-level MLMUPC delegation led by H.E. Chea Sophara visited Japan from 9-12 January via an invitation by Japan's Ministry of Land Infrastructure and Transportation to learn about advanced land management and urban planning concepts. The visit achieved three outcomes; an MoU signed between both parties on the livelihood enhancement and enhancing sustainable economic development on housing, construction land management and cadastral registration. The delegation also visited residential developments and city development planning by using satellite on affordable housing projects, Japan Aerospace Exploration Agency (JAXA) and Geospatial Information Authority of Japan (GSI). H.E. Chea Sophara requested the data from GSI for the land management and urban planning purposes in Cambodia.