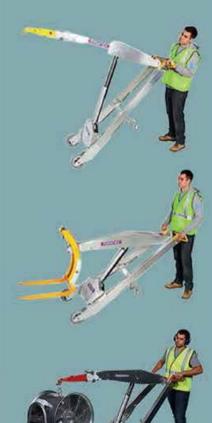

## Cham Groud

Mixing & Grouting Equipment

Concrete & Shotcrete Pump

The MAKINEX Powered Hand Truck enables one person to sately lift and load small equipment to bulky goods weighing up to 140kg. A safe, quick and easy alternative to using a forklift or tailgate loader for small loads.