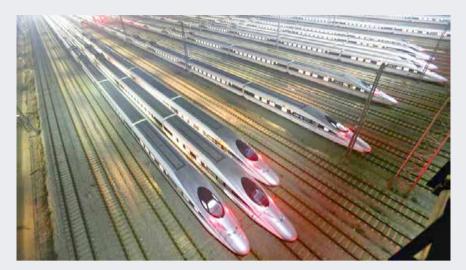

## China rail expansion on track

hina plans to expand its national high-speed rail network by 10,000km in the next three years and a further 8,000km by 2025.

The ambitious USD500bn expansion will connect all cities with more than 5 million people with a high-speed link and all cities with more than 2 million with a main line.

A briefing by the State Council

Information Office in January 2017 said that private investment could help fund the project which would help stimulate the economies of more isolated and less developed areas of the sprawling nation.

Construction recently began on the 482km Guiyang to Nanning high-speed railway in which will cut travel times from 10 hour to less than 3 hours and travel through 106 tunnels.