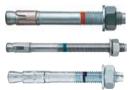

#### Hilti. Outperform. Outlast.

Application Slow Cure Injection Anchor Rod HIT-V-5.8 System HIL-RE 500

HIT-V-8.8/ HIT-V-R

**Drop-in (flush)** Anchor HKD/HKV

Stud Anchor HST/ HAS/ HSV **Screw Anchor** HUS3/HUS-V