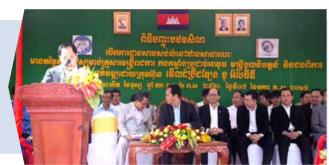

### CCA ATTENDS 1ST CONSTRUCTION JOB FAIR

undreds of engineering students learned about the backgrounds, products and services of Cambodia Constructors Association (CCA) members thanks to the 1st Preah Kossomak Polytechnic Institute (PPI) Job Fair.

Hosted at the PPI Campus by the Ministry of Labor and Vocational Training on 17 February the job fair aimed to link students from construction-related majors to various job vacancies in the industry. The show featured 10 booths from leading companies in the construction and property industries including the Cambodia Constructors Association

which represents private companies in the construction industry.

The companies which participated in the fair were; CCA members Chip Mong Group, Schneider Electric, and Comin Khmere as well as Japan International Cooperation Agency (JICA), Mega, Himoinsa, Seatel, Borey Peng Houth, and OMRON. The exhibitors ranged from property developers to mechanical and electrical (M&E) product suppliers and installers to telecoms companies.