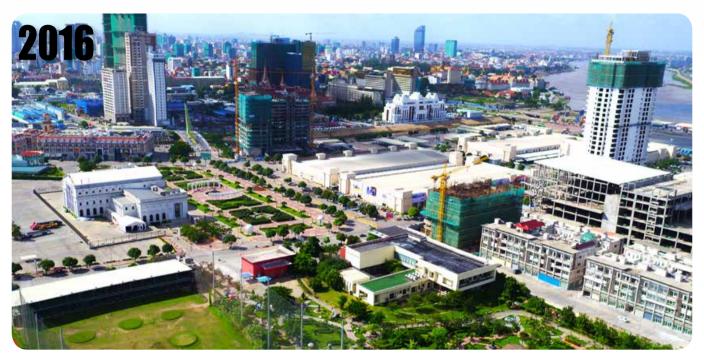

### កម្រងរូបភាពដ៏កម្រនៃទីក្រុងកោះពេជ្រ

មកដល់ឆ្នាំ ២០១៧ នេះ ទីក្រុងកោះពេជ្រដែលជាមជ្ឈមណ្ឌលពាណិជ្ជកម្ម លំនៅឋាន និងកំសាន្តនៃរាជធានីភ្នំពេញ មានអាយុ១៣ឆ្នាំហើយ។ មានប្រវត្តិចេញពីគំនរដីល្បាប់នាទន្លេចតុមុខ កោះដែលគ្មានមនុស្សស់នៅនេះ ត្រូវបានស្នើ ំធ្វើការអភិវឌ្ឍន៍ទៅរដ្ឋាភិបាលដោយក្រុមហ៊ុនសាជីវកម្មវិនិយោគទុកអនិកជនកម្ពុជា (OCIC) នៅឆ្នាំ២០០៤។

បច្ចុប្បន្ននេះ ទីក្រុងកោះពេជ្រទាំងមូលបានលាតសន្ធឹងលើផ្ទៃដីជាង១០០ហិចតា ដែលជាបណ្ដុំនៃអគារខុនដូរ ពាណិជ្ជកម្ម និងលំនៅឋានដ៏ប្រណីតៗ រួមទាំង សាលារៀន សាលពិព័រណ៌ សាលរៀបចំមង្គលអាពាហ៍ពិពាហ៍ និង មជ្ឈមណ្ឌលកំសាន្តយ៉ាងទាក់ទាញ។

ខាងក្រោមនេះគឺជារូបភាពនៃការអភិវឌ្ឍន៍នៅលើទីក្រុងកោះពេជ្រដែលថតដោយក្រុមហ៊ុនសាជីវកម្មវិនិយោគទុន អនិកជនកម្ពុជា (OCIC) ចាប់ពីឆ្នាំ២០០៤ រហូតដល់បច្ចប្បន្ន។