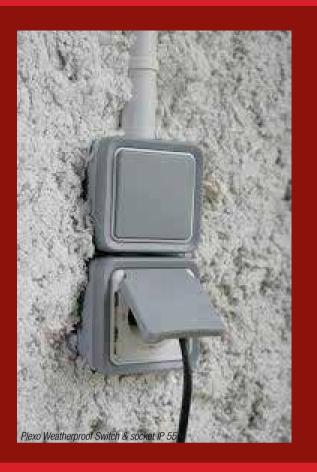

#### Incorrect equipment selection

Effects of incorrect selections can range from the slight discomfort of an outdoor socket broken with the rain (if a weatherproof socket has not been installed) to much bigger problems like electrocutions, fires, and sometimes death. A typical example of incorrect and dramatically dangerous equipment selection is the equipment next to a swimming pool. Too many cases happened when standard (non-weatherproof) switches and sockets had been installed nearby, and no proper (or insufficient) earth bonding had been made which transformed the swimming pool (water being a great conductor) in a deadly area leading to several death cases.