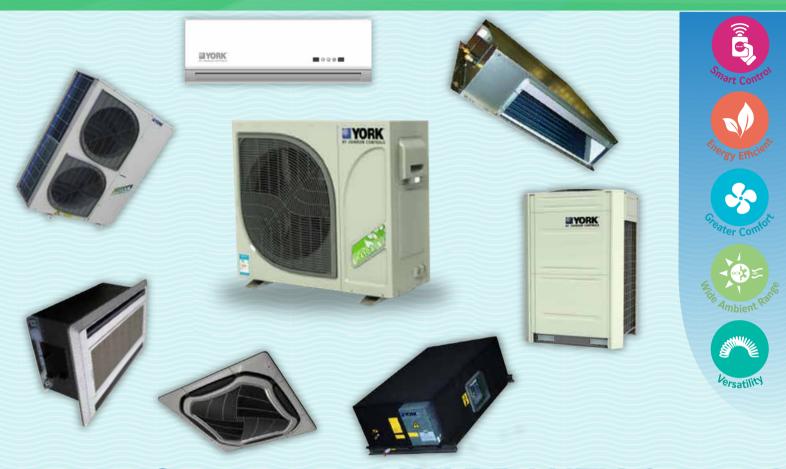

# *ទូសស្រា និងកិត្ត តូស្វីក សំរាប់ប្រើក្នុងឧស្សាហកម្មច្រើនប្រភេទ*ប

Vacuum OK

ទួយាភ្លោះ

Distributed by

Matador Excavator