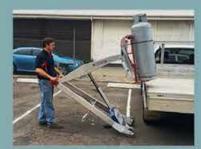

## Cham Groud

Mixing & Grouting Equipment

Concrete & Shotcrete Pump

The MAKINEX Powered Hand Truck enables one person to sately lift and load small equipment to bulky goods weighing up to 140kg. A safe, quick and easy alternative to using a forklift or tailgate loader for small loads.