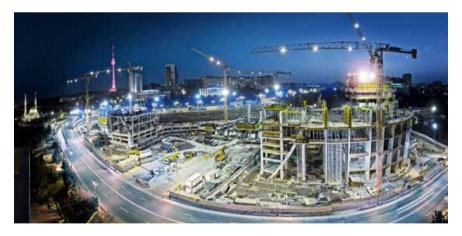

## The Bridge tops out

he Oxley-Worldbridge multiuse showcase development The Bridge topped out ahead of schedule at the end of 2016 with a formal ceremony celebrating the success.

After starting construction in 2014, the USD300 million twin tower project now has 45 storeys and stands 160m high on the bank of the Chaktomuk River in downtown Phnom Penh.

When completed, The Bridge will

feature luxury condominium units, Grade-A office space and a shopping mall. According to Okhna Sear Rithy, chairman of Worldbridge, all 746 condo units have already been sold and will be ready for handover to the owners in 2018.

The project is a joint development between Oxley Holdings and Worldbridge Land and has been built by Chinese company Sino Great Wall.