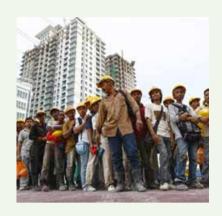

## Malaysian builders protest at foreign worker ruling

new initiative by the Malaysian government for construction firms to pay an increased levy for every foreign worker has resulted in protests from the industry.

As of 1 January 2017, construction companies were required to pay a fee of USD413 per worker, up from USD213. Employers of the estimated 900,000 foreign workers believe this will extract a further USD447m from the industry, making it less competitive.

At a January 9 press conference, Foo Chek Lee, President of the Master Builders Association Malaysia argued that the money should be spent "to adopt new technologies and mechanisation to improve and increase productivity and thus reduce dependency on foreign labour in the longrun," according to the Malay Mail Online.