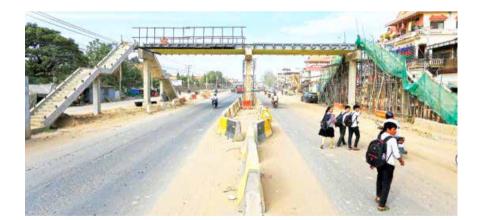

## First pedestrian bridge near completion

he first pedestrian footbridge to be built in the capital is expected to be completed by April, according to City Hall.

As Phnom Penh's road infrastructure develops and

traffic grows, safety for pedestrians, especially school children is becoming more of a priority as accidents increase.

front of Hun Sen Champuvoin an initial two projects where

school in Por Sen Chey District, is 50 metres long, 3.5 metres wide, and 6 metres high.

City Hall has announced This first bridge located in that this is to be the first of seven such bridges would be built as part of an overall strategy to improve safety on Phnom Penh's roads.