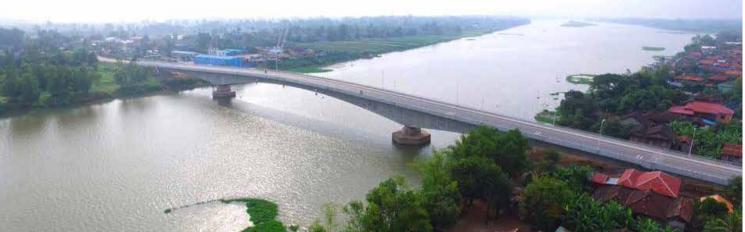

## **KOH THOM BRIDGE OPENS**

he new Koh Thom bridge which links south Phnom Penh to the Vietnamese border officially opened to commuters in February after three years of construction.

Inaugurated on 13 February and formally known as the Cambodia-China Friendship Koh Thom Bridge, the new bridge is located in Koh Thom District, Kandal Province and spans the Tonle Bassac River about 60km south of the capital. It links National Road No. 110 in Prek Thmey Village, Chroy Takeo Commune to National Road No. 21 in Koh Thom's Prek Sdey Commune.

The 415-metre long bridge was built was built through a concessional loan agreement of USD19.4

million provided by China to Cambodia (Koh Thom Bridge Project) under the framework agreement signed in April 2013. The China Road and Bridge Corporation (CRBC) was the project contractor.