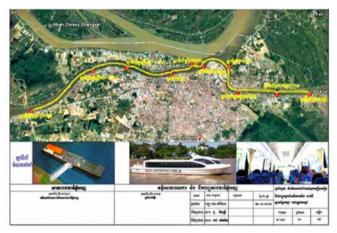

#### Longer pedestrian path along the river planned

City Hall is studying plans to extend the pedes trian path along the river from Chaktomouk River leading to the Chroy Changvar bridge. The plan aims to provide more pedestrian space along the river that will welcome local and international visitors for this year's National Water Festival.

#### ▼ Phnom Penh Water Taxi plan announced

To help ease traffic congestion, a water taxi service was discussed that will provide transport from Prek Phnov bridge to Ta Khmao Town with 9 stations. It will operate from 6am to 8pm. The plan will employ 20 speed boats which can each handle 90 passengers.