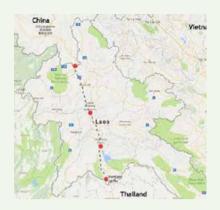

## Work restarts on China-Lao rail link

ork has officially started once again on the China-Lao rail link after the initial ground-breaking ceremony took place more than a year before.

The 414km route linking the Mohan-Boten border crossing in the North to the capital Vientiane in the south is part of China's 'One belt, one road' regional infrastructure initiative. When completed in five years' time, it will connect China to northern Thailand and eventually form part of the Kunming in China to Singapore line.

70 percent of the USD5.7 billion project, which has been plagued by delays, is being funded by Chinese loans and construction has been awarded largely to Chinese companies. The project will feature 32 stations with trains travelling at 160km/h.