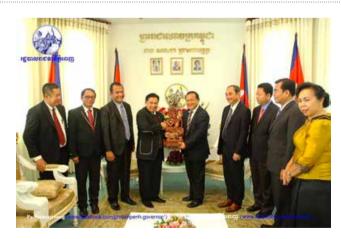

### **CCA GREETS HONG KONG**

### USINESS DELEGAT

he Cambodia Constructors Association (CCA) welcomed a high-level business delegation from Hong Kong in February for discussions on investment opportunities in the kingdom's construction and real estate markets.

During the meeting at the Canadia Bank Office on 27 February, the 20 top executives from CCA member companies exchanged insights with 24 business leaders from Hong Kong Infrastructure **Development and Real Estate Services** and Professional Services. The goal was to allow them to get first-hand information about trade and investment opportunities in Cambodia, especially in the construction and property sectors.

The Hong Kong delegation which visited Cambodia from 26 February to 3 March represented a wide range of sectors, including financial and professional services, logistics, infrastructure and real estate, trading and manufacturing, and law, all of which have shown interest in the kingdom's investment potential.

During the hour-long meeting, Neak Oknha Pung Kheav Se, chairman of both the CCA and the Canadia Bank Group, reported on investment opportunities and the situation in construction markets to the guests. He noted that international investment was pouring into Cambodia, which was driving strong economic growth and accelerating development in key sectors.

Recognising the growing economic ties between Cambodia and Hong Kong, the delegates expressed great interest in doing businesses in Cambodia.

Representing the private construction industry, the CCA regularly welcomes international delegates who wish to explore business and investment opportunities especially regarding construction in the kingdom.

Neak Okna Pung Keav Se also escorted the Hong Kong Delegation to visit the Council for Development of Cambodia (CDC) and Ministry of Land Management, Urban Planning and Construction (MLMUPC) to learn more about the investment environment in the nation.