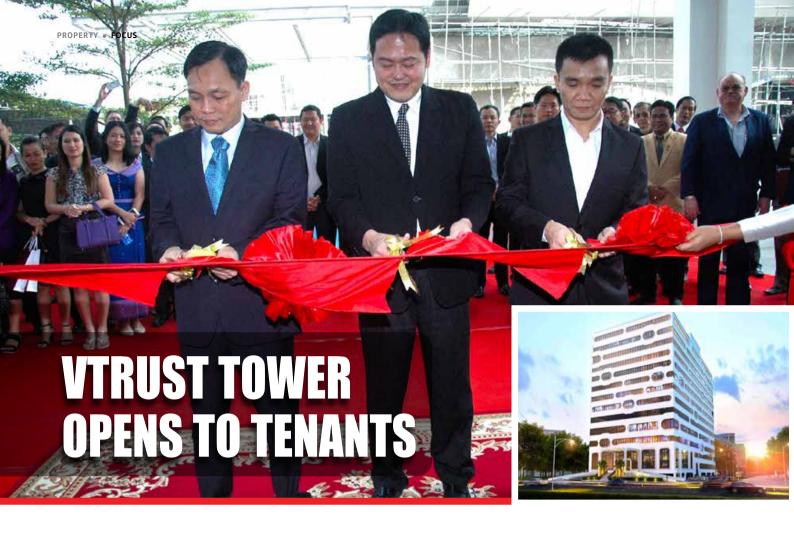

b-

urban area at a very affordable price. While suburban shop houses and villas offer greater living space to accommodate a larger family, with upcoming infrastructure projects in the pipeline and under construction, suburban condominium units may offer superior potential for capital gains, and greater geographical convenience.

In conclusion, future luxury condominium launches run the risk of getting lost in the currently overcrowded market without a unique design or selling point.

Reasons foreigners buying properties in Cambodia

- Foreigners in Cambodia cannot own land
- Phnom Penh's temperature range from average lows of 21C in December to average highs of 35C in April, with a monsoon season from June to October
- Expats with work permits in Cambodia have increased to over 50,000 ■



TRUST Tower, a 15-storey office building with about 18,000 square metres of high-end leasable area has opened for occupation.

Officially launched on 17 February, the uniquely-designed building dedicated to high grade office space is located along Czech Republic Blvd within Phnom Penh's bustling commercial hub. It has been developed and is operated by VTRUST Group, one of Cambodia's leading facility management agencies.

The tower, previously known as GT Tower, was completed and put into service at the end of 2015. Some wellknown tenants include multi-national companies such as CIMB Bank, Japan Tobacco International, Prudential, Phnom Penh Securities, Robert Bosch, VTRUST KEIAI and KICPAA, according to a VTRUST press release.

VTRUST Tower is a sophisticated, efficient, high-grade office