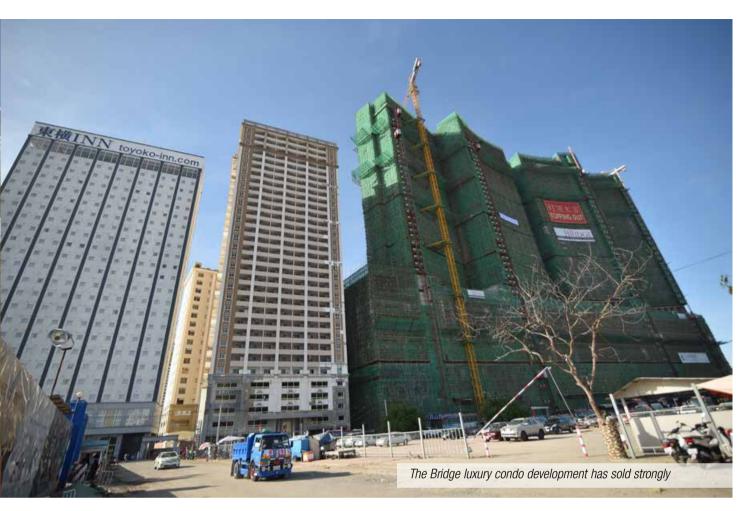

## The Bridge tops out

he Oxley-Worldbridge multiuse showcase development The Bridge topped out ahead of schedule at the end of 2016 with a formal ceremony celebrating the success.

After starting construction in 2014, the USD300 million twin tower project now has 45 storeys and stands 160m high on the bank of the Chaktomuk River in downtown Phnom Penh.

When completed, The Bridge will

feature luxury condominium units, Grade-A office space and a shopping mall. According to Okhna Sear Rithy, chairman of Worldbridge, all 746 condo units have already been sold and will be ready for handover to the owners in 2018.

The project is a joint development between Oxley Holdings and Worldbridge Land and has been built by Chinese company Sino Great Wall.