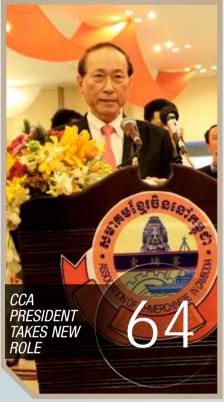

### CAMBODIA CONSTRUCTOR'S ASSOCIATION

### **PRESIDENT TAKES ON NEW ROLE**

dant and a leading figure in Cambodia's business community, Neak Oknha Pung Kheav Se was recently elected as the new head of the Cambodian-Chinese Association in surnames, branches of Chinese-Cam-Cambodia, succeeding Oknha Duong Chhiv, who has retired after holding the post for the last 16 years.