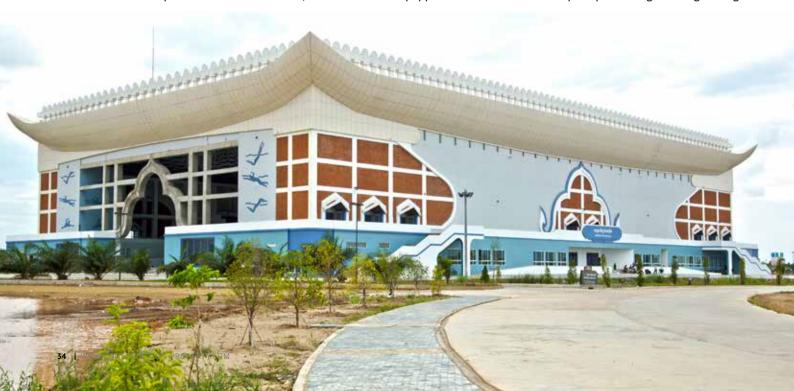

ome facilities of the Morodok
Techo National Sports Complex are
already operational with the main
stadium aiming to be fully completed in
2021, two years before the nation hosts
the 32nd SEA Games.

Inaugurated by Cambodian Prime Minister Samdech Hun Sen on 4 April, facilities already completed include the international standard swimming centre and the indoor competition center. The swimming center alone is equipped with a warm up pool, a competition pool, and a diving pool with a total capacity of 3,000 spectators. The indoor stadium will be used for volleyball, basketball, football, tennis among others and can accommodate 6,000 spectators.

The 4 April inauguration also signaled commencement on the construction of the main stadium with a capacity of 60,000 visitors and equipped with an

international standard emergency exit system. Costing around USD157 million the facility is being financed by a grant from the Chinese government which is claimed to be the largest ever interest-free grant China has ever provided to foreign country.