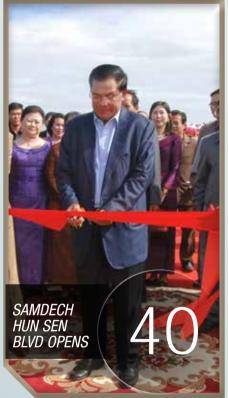

Address: 43-44F, National Road 5 (AH1), Svaypak, Russey Keo, Phnom Penh, Cambodia

Tel: (855) 23-901-999

info@phnompenhprecast.com www.phnompenhprecast.com

amdech Hun Sen Boulevard, Phnom Penh's biggest road was officially opened to commuters in early April. Named after the Cambodian prime minister, it will serve to ease traffic congestion in the capital's southern region.

Stretching more than 9km in length, the avenue connects Street 271 near Kbal Thnal junction in Phnom Penh's Meanchey district in the north to National Road 2 at Prek Kampues in Kandal's Takmao town to the south. Built to international standard, the road extends up to 60 metres wide with 30 metres dedicated to asphalt concrete and another 30 metres for side pavements. Two bridges were also built to connect the road segments.

Samdech Prime Minister Hun Sen believes the boulevard will contribute greatly to the improving the traffic situation as well as the property and economic development for people living along and surrounding the area.