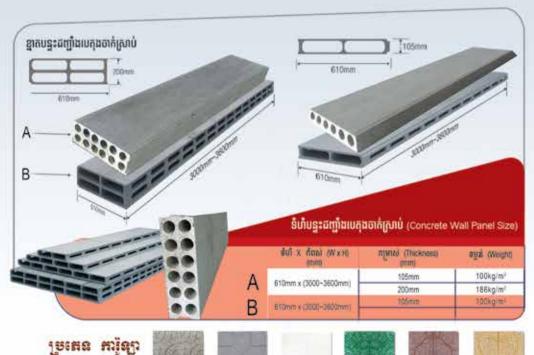

Recognising the local demand for high quality tiles, Khmer Rock Co., Ltd. has differentiated itself from other import tile ranges by producing only Cambodian traditional tile "Sra Ka Linh" and authorised distributed to WiKi Trade Co., Ltd. Besides producing this style of roof tile, KRock is also the manufacturer of KRock outdoor concrete floor tiles, concrete wall panels, curve, concrete pipe and other precast concrete products.

Manufactured at its own factory in Cambodia. Khmer Rock ensured this KRock Khmer traditional tile is the first Cambodian standard roof tile to cater to the needs for Cambodia's legacy roof designs.

Made of concreting cement, the tile is manufactured to comply with local and international standards with a wide range of sizes, shapes, designs, types and colours. It suitable any roofed building such as public services building, institute, schools, villa, and kiosk with great look following architecture design. It also can be applied to any roofed buildings where tiles are required to protect the rain/heat or to beautify the architectural look.

Their light weight, compared to other tile brands, can provide significant savings on the building's structural load as well as the roof structure that carries the tiles. Due to its simple features, the tile also offers fast and unsophisticated installation that saves time, labour costs and manternance.

KRock roof tile was successful laborator tested with slope 20°, heavy rain fall at 50mm to 80mm per hour, and wind speed at 60km 80km per hour. Moreover, the pigment colour wanranted upto 10 years.

Today, many international tile brands are imported to Cambodia especially from Thailand, Vietnam and China despite the abundant supply of local tiles. Wiki Trade however enjoys dominating the traditional tile market as it holds the monopoly for this tile design ■