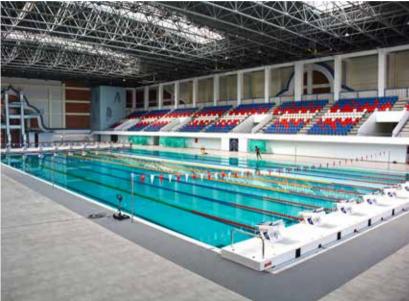

ome facilities of the Morodok
Techo National Sports Complex are
already operational with the main
stadium aiming to be fully completed in
2021, two years before the nation hosts
the 32nd SEA Games.

Inaugurated by Cambodian Prime Minister Samdech Hun Sen on 4 April, facilities already completed include the international standard swimming centre and the indoor competition center. The swimming center alone is equipped with a warm up pool, a competition pool, and a diving pool with a total capacity of 3,000 spectators. The indoor stadium will be used for volleyball, basketball, football, tennis among others and can accommodate 6,000 spectators.