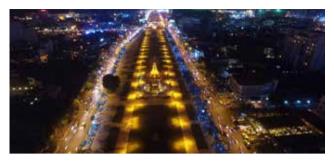

Address: 43-44F, National Road 5 (AH1), Svaypak, Russey Keo, Phnom Penh, Cambodia

Tel: (855) 23-901-999

info@phnompenhprecast.com www.phnompenhprecast.com

amdech Hun Sen Boulevard, Phnom Penh's biggest road was officially opened to commuters in early April. Named after the Cambodian prime minister, it will serve to ease traffic congestion in the capital's southern region.

Stretching more than 9km in length, the avenue connects Street 271 near Kbal Thnal junction in Phnom Penh's Meanchey district in the north to National Road 2 at Prek Kampues in Kandal's Takmao town to the south. Built to international standard, the road extends up to 60 metres wide with 30 metres dedicated to asphalt concrete and another 30 metres for side pavements. Two bridges were also built to connect the road segments.

Samdech Prime Minister Hun Sen believes the boulevard will contribute greatly to the improving the traffic situation as well as the property and economic development for people living along and surrounding the area.

"The avenue will play a very important role in diverting traffic pressure between Phnom Penh and its southern part as well as in the development of the Choeung Ek area, where they will spend some USD76 million on 54 hectares of land," he said at the boulevard's grand opening on 3 April.