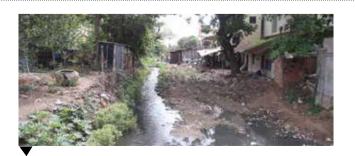

#### **▼** Chbar Ampov gets new road with drain underneath

An abandoned ditch filled with rubbish, bushes and bacteria located in Chbar Ampov district was transformed into a concrete road equipped with lamposts with the sewage water flowing underneath. For the first development phase, Prek Barang ditch was transformed into a 16 metre wide and 916 metre long concrete road linking from Street 369 along the river to the area of Pra Chumvong. For the 2nd phase, construction will continue with a 351 metre long road from Pra Chumvong to the Cuba school. With 100 metres of large drainage already complete, only 200 metres of drainage remains. It is expected the road will be fully completed in late April.