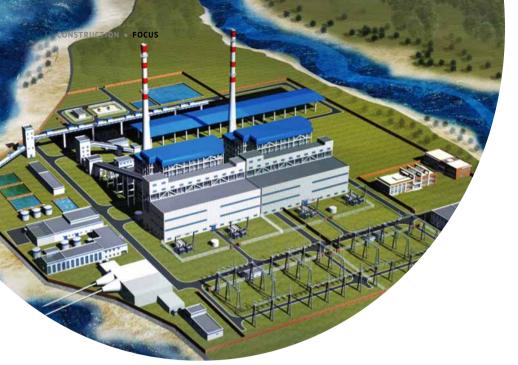

### 3rd coal power station for kingdom

subsidiary of Japanese electronics giant Toshiba has won a contract to build the third coal-fired power station in Cambodia.

The planned 150-megawatt facility will be located in Preah Sihanouk province alongside the only two other such thermal power plants in the kingdom.

Toshiba Plant Systems and Services Corporation (TPSC) will be managing construction of the facility on behalf

of Cambodian Energy II Co Ltd (CEL2), whose sister company CEL operates one of the other two power stations in Preah Sihanouk. CEL and CEL 2 are subsidiaries of Malaysian-owned Leader Universal Holdings.

The project aims to provide a cheap and stable source of electricity for the local market and construction is expected to be completed by 2019.