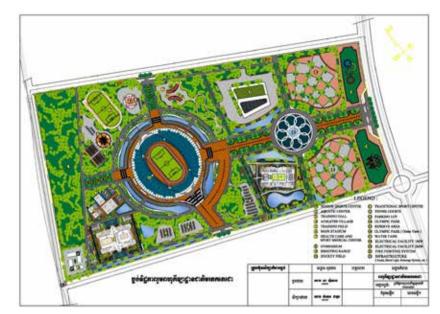

ome facilities of the Morodok
Techo National Sports Complex are
already operational with the main
stadium aiming to be fully completed in
2021, two years before the nation hosts
the 32nd SEA Games.

Inaugurated by Cambodian Prime Minister Samdech Hun Sen on 4 April, facilities already completed include the international standard swimming centre and the indoor competition center. The swimming center alone is equipped with a warm up pool, a competition pool, and a diving pool with a total capacity of 3,000 spectators. The indoor stadium will be used for volleyball, basketball, football, tennis among others and can accommodate 6,000 spectators.

The 4 April inauguration also signaled commencement on the construction of the main stadium with a capacity of 60,000 visitors and equipped with an

international standard emergency exit system. Costing around USD157 million the facility is being financed by a grant from the Chinese government which is claimed to be the largest ever interest-free grant China has ever provided to foreign country.

The prime minister said that he selected the project's architectural master plan himself with the stadium's boat shape representing the long-lasting

Concrete admixtures

Waterproofing systems

Dynamic Scientific Co, Ltd., the exclusively approved distributor of BASF construction chemicals products in Cambodia.

Work on the nation's biggest sports complex began in April 2013 on an 85-hectare landmass inside Garden City, a 1067-hectare satellite city developed by L.Y.P Group located in Russei Keo district, about 15km north of central Phnom Penh. It is intended to be at the heart of Cambodia's hosting of the SEA Games in 2023 as well as other local and international sports events.

Construction of the complex has been divided into three main phases with an estimated total budget of between USD100 million to USD300 million. Phase 1(2013-2016), costing USD39 million was solely financed by the Cambodian government and built by the local firm L.Y.P. Group that owns the land. At the Cambodian prime minister's request, China pledged the funds for the 2nd stage of construction (2016 to 2020) costing USD157 million and which was built by Chinese firms.

Scheduled to be completed in 2021, the prime minister also appealed to China to help finance the stadium's final stage, saying that, "We have not had the source of funding yet and I hope that China will fill in any shortcoming we may face."

According to H.E. Thong Khon, President of the National Olympic Committee of Cambodia (NOCC), countries in the region are taking turns to host the games every two years in alphabetical order. Cambodia failed to do so in the 1960s through to the 1990s and again in the 2000s, with the prime minister explaining that this was due to the government needing to prioritise other sectors.

Cambodia will now have two large-scale National Stadiums; the Morodok Techo National Sports Complex and the National Olympic Sports Complex. Sport facilities also exist in Kampong Cham and Kampot, which are included in the overall sport infrastructure to host the SEA Games in 2023.