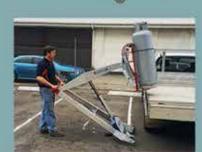

Tel: (+855) 87 555 868

Stirrup Bending Machine

Batching & Mixing Plant

## Mixing & Grouting Equipment

Concrete & Shotcrete Pump

enables one person to safely lift and load small equipment to bulky goods weighing up to 140kg. A safe, quick and easy alternative to using a forklift or tailgate loader for small loads.