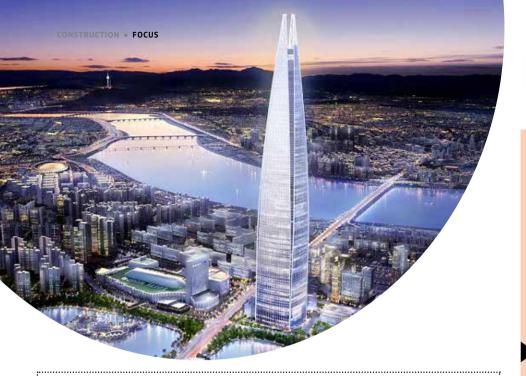

## **World's 5th tallest building opens in Seoul**

onstruction on the world's fifth tallest building and the tallest in South Korea has finished with the Lotte World Tower in Seoul now standing 555m high.

Designed by US architect Kohn Pedersen Fox (KPF), the stunning skyscraper has pushed Kuala Lumpur's 452m Petronas Twin Towers out of the top 10.

The Lotte World Tower will boast

a seven-star hotel, the world's highest swimming pool, the world's fastest lift and the world's highest glass-bottomed observation deck as well as a rooftop concert venue capable of hosting 2,000 people.

Part of its prestige will be to seek LEED Gold accreditation thanks to its sustainable design features including photovoltaic panels, wind turbines and water harvesting systems.