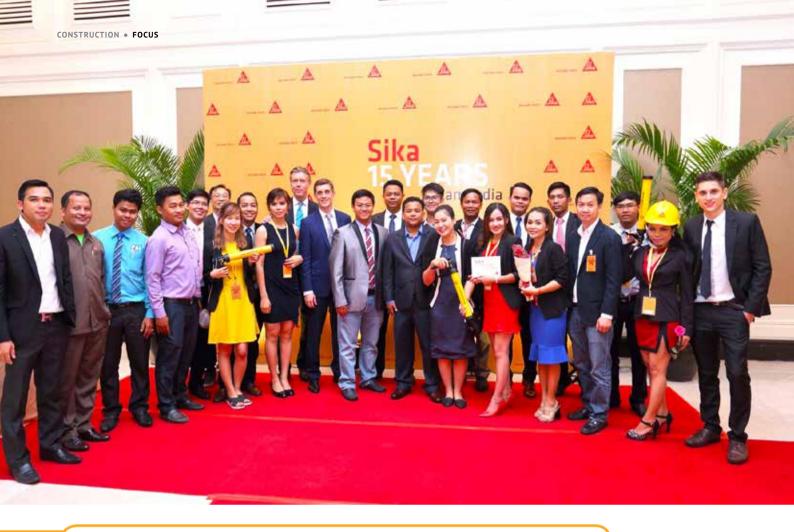

# SIKA MARKS 15 YEARS SERVING CAMBODIA

2 6 March, 2017 marked 15 years of SIKA operations serving the Cambodian market.

SIKA is a global supplier of specialty chemicals in construction headquartered in Switzerland with over 100 years of experience. This giant chemical expert opened its Cambodia subsidiary 15 years ago under the company name SIKA (Cambodia) Ltd.

Speaking at the 15th year ceremony at Sofitel Hotel, Mr. Antoine Danielli, managing director of SIKA Cambodia gave thanks for the booming construction sector in Cambodia, asserting that, "SIKA is proud to set up a factory in Cambodia that primarily produces concrete admixture and additives to lead in the Cambodian market. It is our great pride to have our products with a Swiss Quality having the stamp 'made in Cambodia."