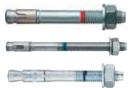

#### Hilti. Outperform. Outlast.

Application Slow Cure Injection Anchor Rod HIT-V-5.8 System HIL-RE 500

HIT-V-8.8/ HIT-V-R

**Drop-in (flush)** Anchor HKD/HKV

Stud Anchor HST/ HAS/ HSV **Screw Anchor** HUS3/HUS-V