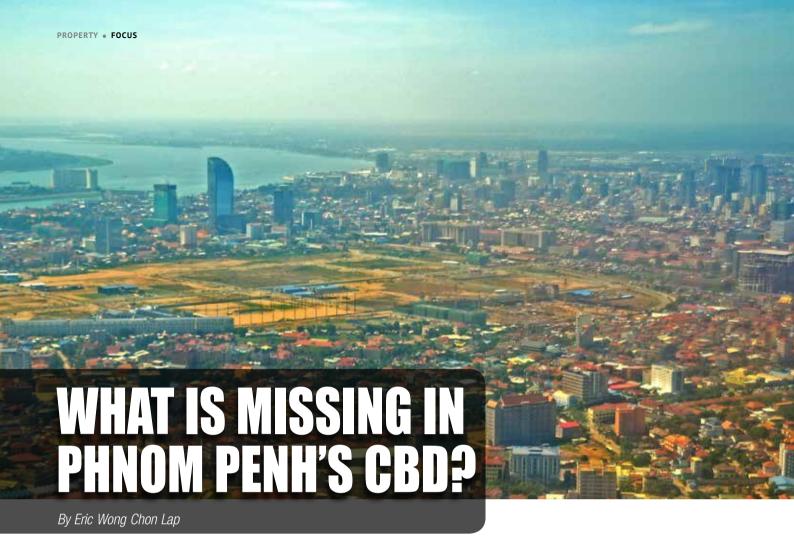

## Malaysia unveils rail route

he proposed route of the 600km East Coast Rail Link (ECRL) has been unveiled by the Malaysian government to allow a three-month window of feedback from the population.

The USD13 billion Chinese-financed project is planned to start in the west near the capital Kuala Lumpur cutting across the peninsula and terminating near the Thai border with 23 stations proposed along the route.