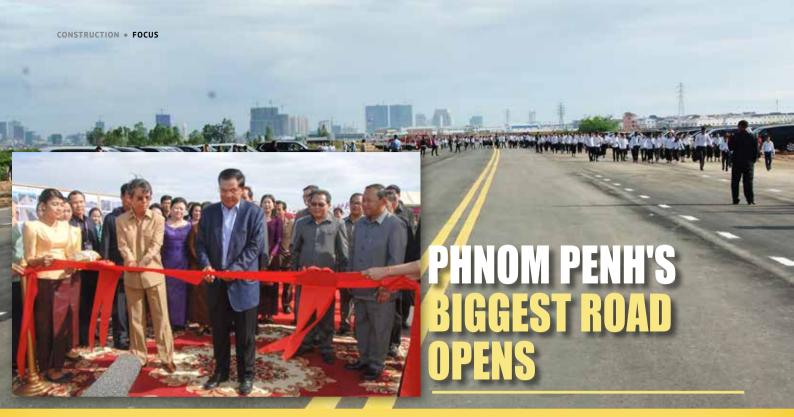

Address: 43-44F, National Road 5 (AH1), Svaypak, Russey Keo, Phnom Penh, Cambodia

Tel: (855) 23-901-999

info@phnompenhprecast.com www.phnompenhprecast.com

amdech Hun Sen Boulevard, Phnom Penh's biggest road was officially opened to commuters in early April. Named after the Cambodian prime minister, it will serve to ease traffic congestion in the capital's southern region.

Stretching more than 9km in length, the avenue connects Street 271 near Kbal Thnal junction in Phnom Penh's Meanchey district in the north to National Road 2 at Prek Kampues in Kandal's Takmao town to the south. Built to international standard, the road extends up to 60 metres wide with 30 metres dedicated to asphalt concrete and another 30 metres for side pavements. Two bridges were also built to connect the road segments.

Samdech Prime Minister Hun Sen believes the boulevard will contribute greatly to the improving the traffic situation as well as the property and economic development for people living along and surrounding the area.

"The avenue will play a very important role in diverting traffic pressure between Phnom Penh and its southern part as well as in the development of the Choeung Ek area, where they will spend some USD76 million on 54 hectares of land," he said at the boulevard's grand opening on 3 April.