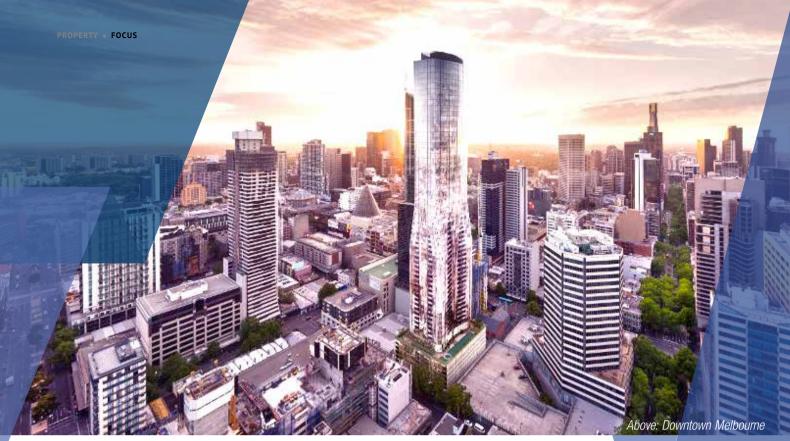

lar Malaysia from Singapore.

After increasing its exposure to USD100 billion and selling nearly 17,000 units for almost USD3 billion, the developer promised refunds when the capital freeze took effect.