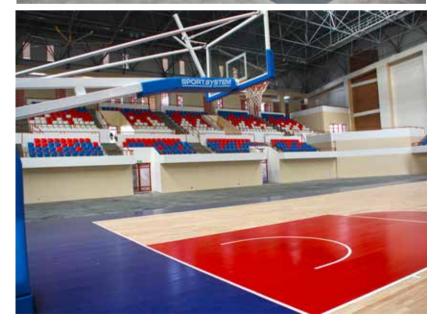

ome facilities of the Morodok
Techo National Sports Complex are
already operational with the main
stadium aiming to be fully completed in
2021, two years before the nation hosts
the 32nd SEA Games.

Inaugurated by Cambodian Prime Minister Samdech Hun Sen on 4 April, facilities already completed include the international standard swimming centre and the indoor competition center. The swimming center alone is equipped with a warm up pool, a competition pool, and a diving pool with a total capacity of 3,000 spectators. The indoor stadium will be used for volleyball, basketball, football, tennis among others and can accommodate 6,000 spectators.