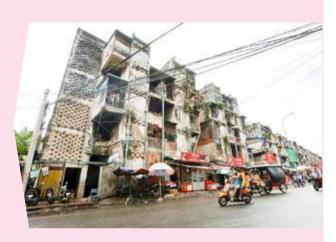

#### ▶ Discussion progress on White Building families

Following the announcement of the new develop-7 April ment project for the controversial White Building, H.E. Chea Sophara met with representatives from the affected families to hear their final complaints and requests which will lead to the final consensus on the compensation policy and open the way for the development to kick off. The dilapidated White Building has long been a headache for its Phnom Penh residents for almost two decades. But if a project proposed by a Japanese investor and the Cambodian government is viable, the White Building will be demolished and replaced by a USD80 million 21-storey condominium tower.