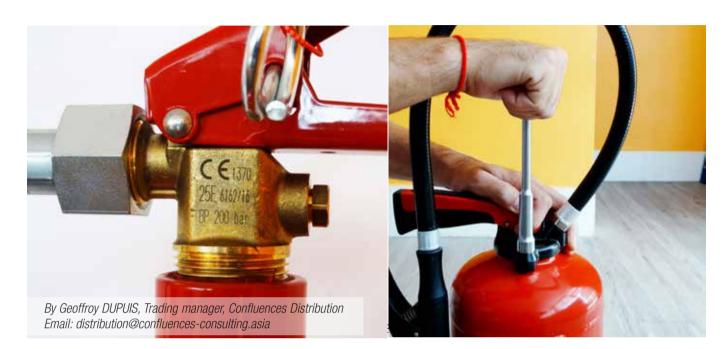

# INVEST IN FIRE SAFETY: SAVE YOUR PROPERTY... SAVE LIVES

ambodia is rapidly developing with Phnom Penh's ever changing skyline representing the country's economic growth and development. Thus as the city continues to expand with increasing high density living, so too does the risk of fire outbreak.

#### Safeguard your Property

Each development needs to be self-sustainable in order to control fire risk using international standard internal systems such as alarms and detectors combined with appropriate extinguishers, hose reels and accessories along with adequate training on how to use them. Extinguishers are one of the most effective ways to protect a property against fire without exposing the building to water or structural damage.

In a market filled with substandard products, the best solution to protect your investment is Desautel's superior multi-dimensional fire safety products and services.

With international distribution in more than 50 countries across the globe, Desautel is your first choice in customised technical solutions to safeguard your residential or commercial property against fire risk using aesthetically pleasing systems that blend effortlessly within the environment.

A wide range of fire extinguishers and accessories including fire blankets. storage cabinets, covers and user signs are available to suit your individual needs. Installation and maintenance is performed by qualified specialists who also provide hands-on training to ensure all staff and residents know what to do in case of a fire emergency.