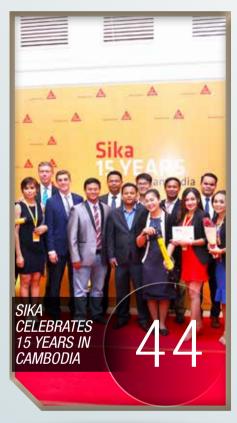

# SIKA MARKS 15 YEARS SERVING CAMBODIA

2 6 March, 2017 marked 15 years of SIKA operations serving the Cambodian market.

SIKA is a global supplier of specialty chemicals in construction headquartered in Switzerland with over 100 years of experience. This giant chemical expert opened its Cambodia subsidiary 15 years ago under the company name SIKA (Cambodia) Ltd.

The firm has operated to date with 35 dedicated employees while its local factory opened in 2015 with the production capacity of 60,000 litres of admixtures per day to supply the local market.

The company targets seven markets: concrete admixtures and additives, water proofing solutions, roofing solutions, flooring solutions, protection and refurbishment solutions, sealing and bonding solutions, and for marine and automotive Industry. Some of its massive project references are: Neak Loeung Bridge, Olympia City, ACLEDA Headquarters, Crown Factory, Ream Navy Base, and Borey Peng Huoth.

SIKA joined the Cambodia Constructors Association (CCA) in 2012. Since then, it has been a very active CCA member by helping expand the association's membership while also

contributing to the nation's construction industry.

Speaking at the 15th year ceremony at Sofitel Hotel, Mr. Antoine Danielli, managing director of SIKA Cambodia gave thanks for the booming construction sector in Cambodia, asserting that, "SIKA is proud to set up a factory in Cambodia that primarily produces concrete admixture and additives to lead in the Cambodian market. It is our great pride to have our products with a Swiss Quality having the stamp 'made in Cambodia."