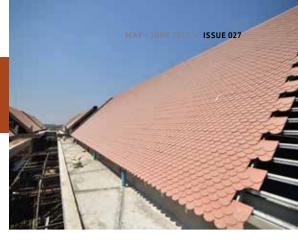

KRock roof tile was successful laborator tested with slope 20°, heavy rain fall at 50mm to 80mm per hour, and wind speed at 60km 80km per hour. Moreover, the pigment colour wanranted upto 10 years.

Today, many international tile brands are imported to Cambodia especially from Thailand, Vietnam and China despite the abundant supply of local tiles. Wiki Trade however enjoys dominating the traditional tile market as it holds the monopoly for this tile design ■