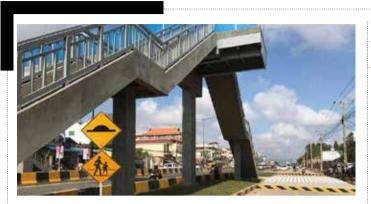

#### **▼** Chumpov Wan pedestrian bridge opens

After three months of construction, the first pedestrian bridge located along National Road 4 in front of Chumpov Wan High School opened to the public to be mostly used by students. The bridge will significantly eliminate congestion across National Road 4 near Chumpov Wan market and, more importantly, protect pedestrians from accidents.