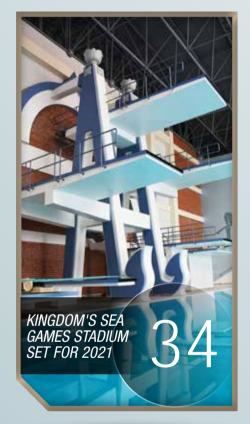

ome facilities of the Morodok
Techo National Sports Complex are
already operational with the main
stadium aiming to be fully completed in
2021, two years before the nation hosts
the 32nd SEA Games.

Inaugurated by Cambodian Prime Minister Samdech Hun Sen on 4 April, facilities already completed include the international standard swimming centre and the indoor competition center. The swimming center alone is equipped with a warm up pool, a competition pool, and a diving pool with a total capacity of 3,000 spectators. The indoor stadium will be used for volleyball, basketball, football, tennis among others and can accommodate 6,000 spectators.

The 4 April inauguration also signaled commencement on the construction of the main stadium with a capacity of 60,000 visitors and equipped with an

international standard emergency exit system. Costing around USD157 million the facility is being financed by a grant from the Chinese government which is claimed to be the largest ever interest-free grant China has ever provided to foreign country.

The prime minister said that he selected the project's architectural master plan himself with the stadium's boat shape representing the long-lasting

Concrete admixtures

Waterproofing systems

Dynamic Scientific Co, Ltd., the exclusively approved distributor of BASF construction chemicals products in Cambodia.