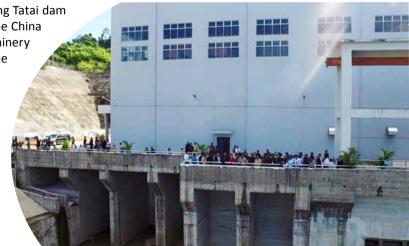

#### Transmission line contract awarded

he contract to build a second transmission line to connect the Stung Tatai hydropower dam in Koh Kong province to Phnom Penh has been awarded to a Malaysian-owned company.

Pestech (Cambodia) Ltd will construct the 220km line which will have a capacity of 230 kilovolts with the project valued at USD100 million. Pestech will undertake all of the design, engineering and construction on behalf of the Alex Corporation which is the master

contractor.

The line will cut across the Cardomom Mountains and will be the second from the Stung Tatai dam which was built by the China National Heavy Machinery Corporation and came online in 2015.

The new line is expected to commence construction soon with completion by 2020.