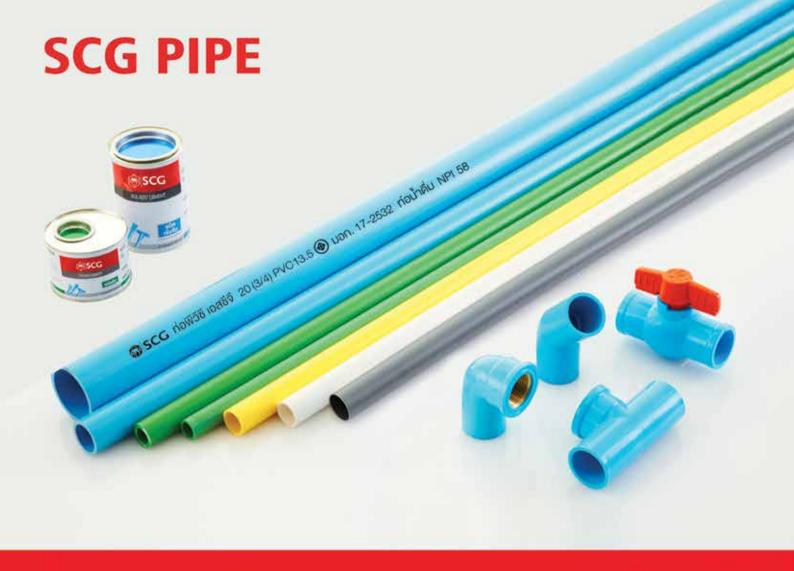

ធានារ៉ាប់រងលើដំណាំកៅស៊ូ

ធានារាំប់រងលើរថយន្តឯកជន

ធានារ៉ាប់រងលើការទទួលខុសត្រូវ

ធានារ៉ាប់រងលើការដឹកជញ្ជូនទំនិញ

The Nawaplastic (Cambodia) Co., Ltd. is one of the companies in the Siam Cement Group (SCG). We provide piping products under the name "SCG Pipe" and have years of expertise and experience in piping systems. We aim to be a leader of pipe and fitting systems in ASEAN's markets and therfore we focus on continuously developing quality and varied products to fullfill the various piping system needs of all our customers.

TEL: +855 (23 88 20 72) / Email: scgpipecambodia@nawaplastic.com

MULTICO MS (CAMBODIA) Co., Ltd. Lot 168, National Road 6A SK Chroy Changvar K. Russey Keo Phnom Penh, Kingdom Of Cambodia (855) 2343 2130/348