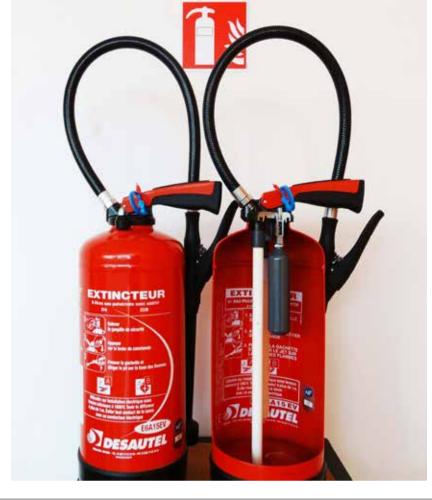

#### Safeguard your Property

Each development needs to be self-sustainable in order to control fire risk using international standard internal systems such as alarms and detectors combined with appropriate extinguishers, hose reels and accessories along with adequate training on how to use them. Extinguishers are one of the most effective ways to protect a property against fire without exposing the building to water or structural damage.

In a market filled with substandard products, the best solution to protect your investment is Desautel's superior multi-dimensional fire safety products and services.

With international distribution in more than 50 countries across the globe, Desautel is your first choice in customised technical solutions to safeguard your residential or commercial property against fire risk using aesthetically pleasing systems that blend effortlessly within the environment.

Developed and manufactured in France, Desautel offers superior quality European standard fixed automa-

អគារលេខ20B វិថីសម្ដេចល្វីឯម(282)

សង្កាត់បឹងកេងកង១ រាជធានីភ្នំពេញ

ប្រទេសកម្ពុជា

#20b, Samdach Louis Em

(Street 282), Boeung Keng

Kang 1, Phnom Penh,

Kingdom of Cambodia

tive systems such as water mist and foam systems, detectors, alarms and gas systems which are specifically designed for electronic fires which could breakout in computer server rooms.

A wide range of fire extinguishers and accessories including fire blankets. storage cabinets, covers and user signs are available to suit your individual needs. Installation and maintenance is performed by qualified specialists who also provide hands-on training to ensure all staff and residents know what to do in case of a fire emergency.