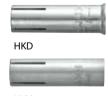

#### Hilti. Outperform. Outlast.

Application Slow Cure Injection Anchor Rod HIT-V-5.8 System HIL-RE 500

HIT-V-8.8/ HIT-V-R

**Drop-in (flush)** Anchor HKD/HKV

Stud Anchor HST/ HAS/ HSV **Screw Anchor** HUS3/HUS-V