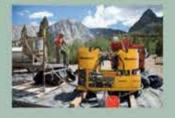

Tel: (+855) 87 555 868

Stirrup Bending Machine

Batching & Mixing Plant

## Mixing & Grouting Equipment

Concrete & Shotcrete Pump

enables one person to safely lift and load small equipment to bulky goods weighing up to 140kg. A safe, quick and easy alternative to using a forklift or tailgate loader for small loads.