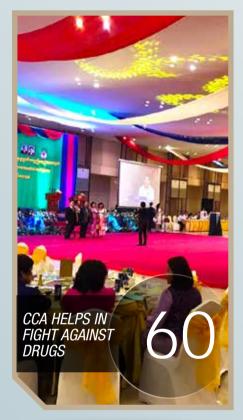

#### **ASSOCIATION FOCUS**

- 60 CCA Helps In Government's Fight Against Drugs
- 61 ASEAN Constructors Finalize Worker Standards
- 62 CCA Backed Building Expo Aims For Over 300 Booths

Our Association news section features details on tthe ASEAN Constructors Federation (ACF) setting single standards for workers in the region and how the CCA is expecting more than 300 booths at the 4th Cambodian Construction Industry Expo in December 2017.