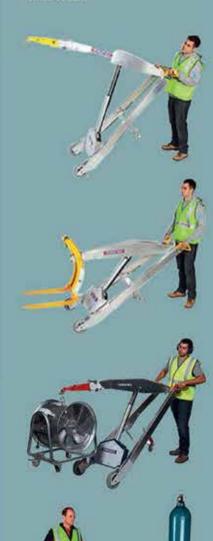

Tel: (+855) 87 555 868

Stirrup Bending Machine

Batching & Mixing Plant

## Mixing & Grouting Equipment

Concrete & Shotcrete Pump

enables one person to safely lift and load small equipment to bulky goods weighing up to 140kg. A safe, quick and easy alternative to using a forklift or tailgate loader for small loads.