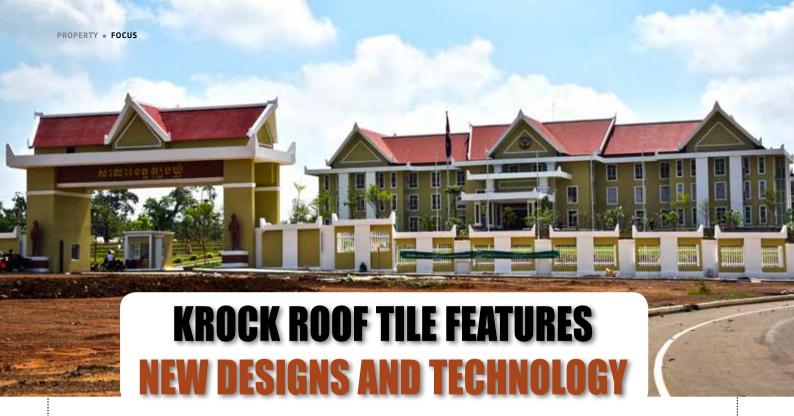

aving dominated the local roof tile market with its "Sra Ka Linh tile" being the only locally-based international standard traditional roof tile, Khme Rock Manufacturing has introduced new roof tile designs "KRock" and upgraded technologies to capture greater market share.

Khmer Rock is now producing four different types of the Sra Ka Linh tile to cater to various uses on different buildings. The CR-01 type is applicable to the entire roof, whereas the CR-02, CR-03, CR-04 and CR-05 types are applicable to the roof's final lines to ensure it is completely waterproof and has waterfree retention.

Customers can select from a wide range of popular colours including black-clay, red, dark blue, dark brown and dark green. The new paint designs are also certified by the Thai-based painting quality inspection agency RPSC Chemical.

With upgraded technologies, KRock tile can ensure the tiles are 100 percent water-proof, do not retain water and have cost-effective installation. The firm's engineers designed the tile to fit purlins at 24cm intervals between roof

battens of either iron, wood or galvanized. This makes installation exceptionally convenient and saves significant time and labour. The new high-tech tile designs also ensure rain water flowing downward will completely flow off of the roof via designed water gateways. This ensures not a single drop of water can leak into or be retained on the roof.

Recognising the local demand for high quality tiles, Khmer Rock Co., Ltd. has differentiated itself from other import tile ranges by producing only Cambodian traditional tile "Sra Ka Linh" and authorised distributed to WiKi Trade Co., Ltd. Besides producing this style of roof tile, KRock is also the manufacturer of KRock outdoor concrete floor tiles, concrete wall panels, curve, concrete pipe and other precast concrete products.

Manufactured at its own factory in Cambodia. Khmer Rock ensured this KRock Khmer traditional tile is the first Cambodian standard roof tile to cater to the needs for Cambodia's legacy roof designs.

Made of concreting cement, the tile is manufactured to comply with local and international standards with a wide range of sizes, shapes, designs, types and colours. It suitable any roofed building such as public services building, institute, schools, villa, and kiosk with great look following architecture design. It also can be applied to any roofed buildings where tiles are required to protect the rain/heat or to beautify the architectural look.

Their light weight, compared to other tile brands, can provide significant savings on the building's structural load as well as the roof structure that carries the tiles. Due to its simple features, the tile also offers fast and unsophisticated installation that saves time, labour costs and manternance.

KRock roof tile was successful laborator tested with slope 20°, heavy rain fall at 50mm to 80mm per hour, and wind speed at 60km 80km per hour. Moreover, the pigment colour wanranted upto 10 years.

Today, many international tile brands are imported to Cambodia especially from Thailand, Vietnam and China despite the abundant supply of local tiles. Wiki Trade however enjoys dominating the traditional tile market as it holds the monopoly for this tile design ■