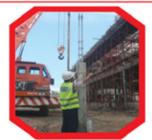

#### Two die in separate site accidents

oncerns over health and safety in Cambodia's boom **j** ing construction industry were raised again in March as two people died in separate incidents involving heavy plant machinery.

An elderly Cambodian man was killed in Prey Kabbas district in Takeo province after being run over by a bulldozer.

On the same day, a Chinese construction site manager working on National Road No.6 in Kompong Thom was killed when a steamroller accidently reversed over him.

While increasing focus has been placed on health and safety practices on the capital's many construction sites, these two incidents indicate the inputs still required on the issue outside of Phnom Penh.