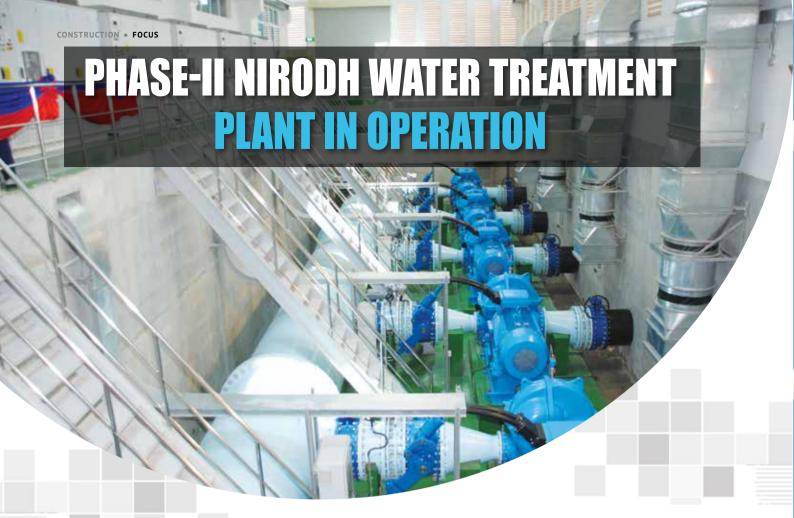

he Phase II Nirodh water treatment plant commenced operations in April providing service to the outskirts and southern areas of Phnom Penh with a capacity of 560,000 cubic metres.

Located in Phnom Penh's Chbar Ampov district, the USD60 million water treatment plant has been co-funded by the public-run Phnom Penh Water Supply Authority-PPWSA (USDD4.9 million) with another USD36 million in loans from the French Development Agency (AFD).

Construction of Phase II took 30 months starting in August 2014 and was built by French-based VINCI Construction Grands Projects with technical support by France-based Safege Consultancy. During the official opening of Phase II, H.E. Cham Prasidh, Minister of Industry and Handicrafts reported that construction of the Phase I treatment plant began in August 2010 and was put in operation in June 2013. It cost USD90 million funded via loans of USD40 million from the Japan Development Agency (JICA) with another USD20 million from the AFD to the PPWSA.

With the combined facilities, Nirodh treatment plants have now doubled their capacity from 130,000 cubic metres to 560,000 cubic metres daily which allows it to supply up to 331,000 households currently living in Phnom Penh's outskirts and Ta Khmao town.