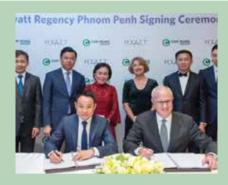

#### **Hyatt Hotel breaks** ground

arch saw ground being broken on the 250-room 5-star Hyatt Regency Hotel opposite the National Museum on St. 178 in downtown Phnom Penh.

Construction on the capital's latest luxury hotel development follows a 2016 agreement between the US-based Hyatt Group and local Chip Mong Group.

The Chip Mong Group have invested USD100 million in the project and will oversee construction and management of the 50-metre high hotel. Construction is expected to take three years with the hotel welcoming guests in 2020.

The US-Cambodian joint venture is certainly placing strong hopes on the luxury tourism sector in a market already heavily saturated with a wide range of high-end choices.