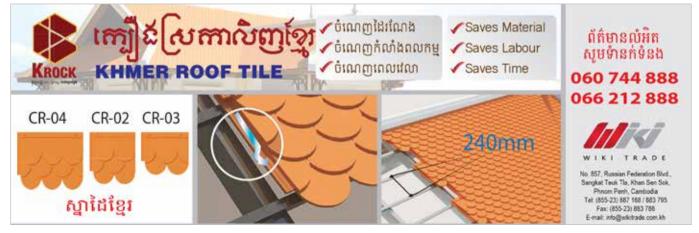

aving dominated the local roof tile market with its "Sra Ka Linh tile" being the only locally-based international standard traditional roof tile, Khme Rock Manufacturing has introduced new roof tile designs "KRock" and upgraded technologies to capture greater market share.

Khmer Rock is now producing four different types of the Sra Ka Linh tile to cater to various uses on different buildings. The CR-01 type is applicable to the entire roof, whereas the CR-02, CR-03, CR-04 and CR-05 types are applicable to the roof's final lines to ensure it is completely waterproof and has waterfree retention.

Customers can select from a wide range of popular colours including black-clay, red, dark blue, dark brown and dark green. The new paint designs are also certified by the Thai-based painting quality inspection agency RPSC Chemical.

With upgraded technologies, KRock tile can ensure the tiles are 100 percent water-proof, do not retain water and have cost-effective installation. The firm's engineers designed the tile to fit purlins at 24cm intervals between roof

battens of either iron, wood or galvanized. This makes installation exceptionally convenient and saves significant time and labour. The new high-tech tile designs also ensure rain water flowing downward will completely flow off of the roof via designed water gateways. This ensures not a single drop of water can leak into or be retained on the roof.

Recognising the local demand for high quality tiles, Khmer Rock Co., Ltd. has differentiated itself from other import tile ranges by producing only Cambodian traditional tile "Sra Ka Linh" and authorised distributed to WiKi Trade Co., Ltd. Besides producing this style of roof tile, KRock is also the manufacturer of KRock outdoor concrete floor tiles, concrete wall panels, curve, concrete pipe and other precast concrete products.

Manufactured at its own factory in Cambodia. Khmer Rock ensured this KRock Khmer traditional tile is the first Cambodian standard roof tile to cater to the needs for Cambodia's legacy roof designs.

Made of concreting cement, the tile is manufactured to comply with local and international standards with a wide range of sizes, shapes, designs, types and colours. It suitable any roofed building such as public services building, institute, schools, villa, and kiosk with great look following architecture design. It also can be applied to any roofed buildings where tiles are required to protect the rain/heat or to beautify the architectural look.

Their light weight, compared to other tile brands, can provide significant savings on the building's structural load as well as the roof structure that carries the tiles. Due to its simple features, the tile also offers fast and unsophisticated installation that saves time, labour costs and manternance.

KRock roof tile was successful laborator tested with slope 20°, heavy rain fall at 50mm to 80mm per hour, and wind speed at 60km 80km per hour. Moreover, the pigment colour wanranted upto 10 years.

Today, many international tile brands are imported to Cambodia especially from Thailand, Vietnam and China despite the abundant supply of local tiles. Wiki Trade however enjoys dominating the traditional tile market as it holds the monopoly for this tile design ■

For more detail please contact Wiki Trade

Tel: (+855) 23 887 168 / 883 795 Email: info@wikitrade.com.kh