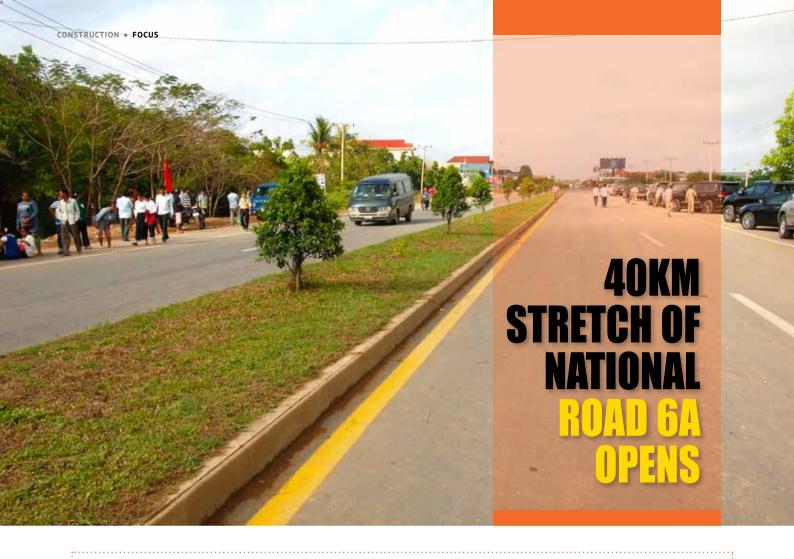

#### **Pre-Engineered Building Solutions**

Cambodia's First Pre-engineered Building Manufacturer

Think Building, Think Steel

A fter 48 months of construction, the new 40km stretch of National Road No. 6A officially opened to traffic in early April.

The road connects Prek Leap commune in Phnom Penh's Chroy Changvar district to the junction of Kompong Cham's Batheay district. The new segment, ranging between 7 to 20 metres was financed by a USD70 million loan from China. Construction kicked off in January 2012 and was built by the Chinese Shanghai Group and monitored by the Guangzhou Wan Ann technical consultancy.

"National Road 6A is in fact one of the busiest roads in Cambodia and this section of the road connects Phnom Penh to various provinces through Kandal to the border with Thailand [...],"Samdech Prime Minister Hun Sen said at the grand opening of the road on 6 April, "We

have decided to build up this road to help with the settlement of our people in this part of the city."

According to the prime minister, China has financially and technically assisted various infrastructure projects across Cambodia. These have included the Cambodian-Chinese Friendship Bridge at Prek Tamak and National Road No. 8. Following the visit of President Xi Jinping to Cambodia in 2016, China will also rebuild National Road No. 11 that links National Road No. 1, crossing National Road No. 8, through to National Road No. 7. On the other side of the Tonle Sap River, Chinese assistance has helped build National Road No. 5 and the Prek Kdam Bridge. Aside from recently inaugurated ring roads around Phnom Penh, Cambodia is also looking for assistance in building a ring road along the Cambodian border with neighbouring countries.