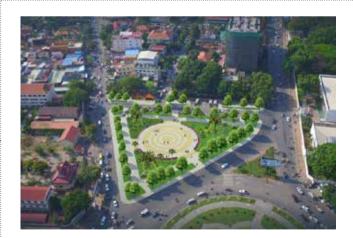

#### **▼** Modernising Chroy Changvar bridge roundabout

A beautiful master plan is being enacted for the triangular-shaped roundabout located at the west of Chroy Changvar Bridge. Once completed, the roundabout will welcome citizens for relaxation and exercise and beautify the city.