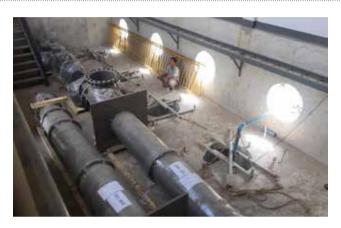

he Phase II Nirodh water treatment plant commenced operations in April providing service to the outskirts and southern areas of Phnom Penh with a capacity of 560,000 cubic metres.

Located in Phnom Penh's Chbar Ampov district, the USD60 million water treatment plant has been co-funded by the public-run Phnom Penh Water Supply Authority-PPWSA (USDD4.9 million) with another USD36 million in loans from the French Development Agency (AFD).

Construction of Phase II took 30 months starting in August 2014 and was built by French-based VINCI Construction Grands Projects with technical support by France-based Safege Consultancy. During the official opening of Phase II, H.E. Cham Prasidh, Minister of Industry and Handicrafts reported that construction of the Phase I treatment plant began in August 2010 and was put in operation in June 2013. It cost USD90 million funded via loans of USD40 million from the Japan Development Agency (JICA) with another USD20 million from the AFD to the PPWSA.

With the combined facilities, Nirodh treatment plants have now doubled their capacity from 130,000 cubic metres to 560,000 cubic metres daily which allows it to supply up to 331,000 households currently living in Phnom Penh's outskirts and Ta Khmao town.