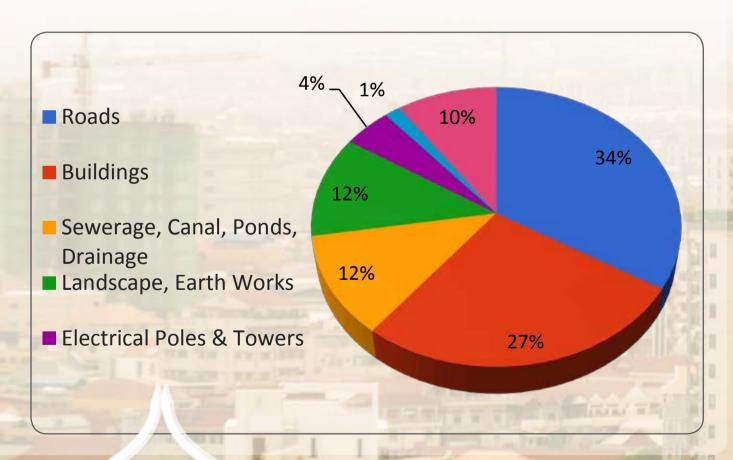

dings                           | 26.97% | 82      | 287     | 352      | 186     | 907   | 103  | 23.79%  |
| Sewerage, Canal, Ponds,<br>Drainage | 11.75% | 36      | 130     | 156      | 73      | 395   | 69   | 15.94%  |
| Landscape, Earth Works              | 11.78% | 31      | 104     | 164      | 97      | 396   | 59   | 13.63%  |
| Electrical Poles & Towers           | 4.64%  | 20      | 46      | 50       | 40      | 156   | 22   | 5.08%   |
| Bridges & Crossings                 | 1.52%  | 7       | 16      | 16       | 12      | 51    | 6    | 1.39%   |
| Walls & Fences                      | 9.66%  | 11      | 104     | 139      | 71      | 325   | 29   | 6.70%   |
| Total:                              |        | 290     | 979     | 1374     | 720     | 3363  | 433  |         |



DAILY BIDS

Ms. Keo Sokhom, Manager, TenderDirect Cambodia Co., Ltd. Website : http://dailybids.com.kh

Phone Number: 012 83 13 16 / 010 83 13 19

Email: sokhomkeo@gmail.com

#### **EVENT CALENDAR | CAMBODIA 2017**

#### June

#### **Cambodia Architect & Decor**

**8-10** 

Cambodia Architect & Decor 2017 is the industry platform for education, knowledge exchange and sharing as well as the best source for building materials, interior design, furniture and decor. A must Visit for Cambodia Architect & Decor Industry. The 1st edition of Cambodia Architect & Decor showcased over 100 international companies & brands from over 10 countries,...

Location: Diamond Island Exhibition Center, Phnom Penh Organiser: ICVeX



#### September

#### INTERNATIONAL BUILDING CONSTRUCTION

**14-16** 

AMB Ev