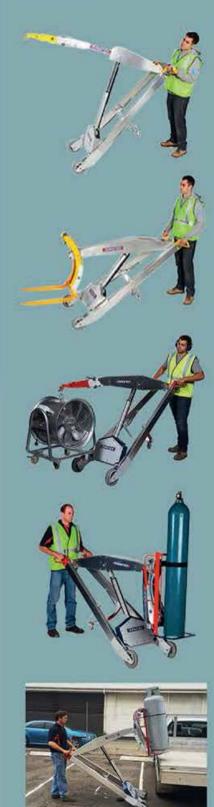

Batching & Mixing Plant

Concrete & Shotcrete Pump

The MAKINEX Powered Hand Truck enables one person to safely lift and load small equipment to bulky goods weighing up to 140kg. A safe, quick and easy alternative to using a forklift or tailgate loader for small loads.