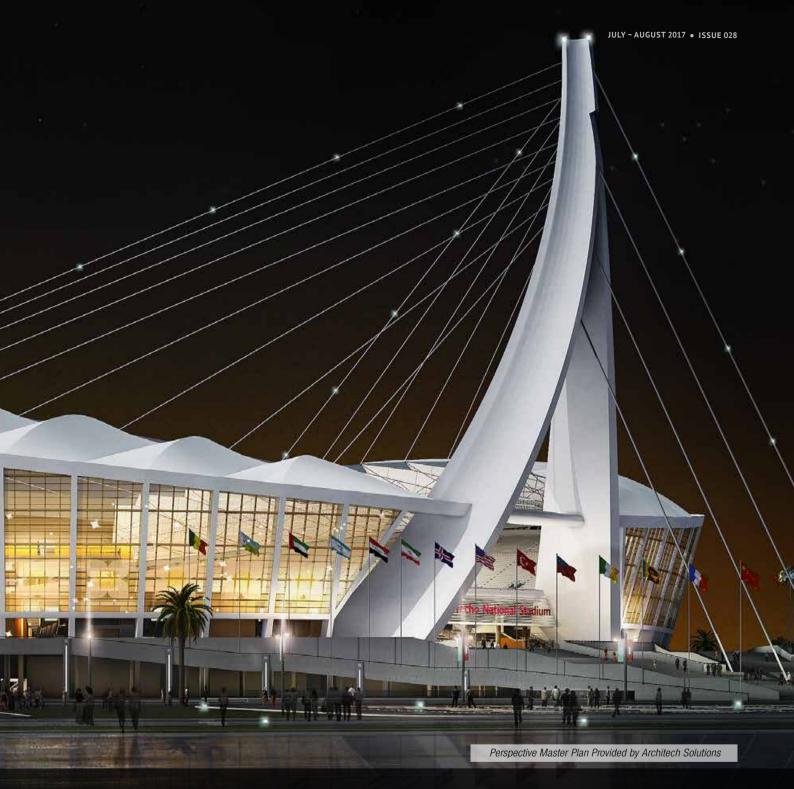

**Cover Photo:** Morodok Techo National Sports Complex.

www.construction-property.com

# Born from Khmer art to meet global standards

Designed to meet traditional Khmer architectural concepts, the Morodok Techo National Sports Complex will also be built to international standards.

o welcome the 32nd Southeast Asia Games (SEA Games) in 2023 that will be hosted in Cambodia, as well as other largescale national and international games; Cambodia began building the Morodok Techo National Sport Complex, in April 2013. The nation's largest and most modern mega-sports facility and community is being constructed at Prek Tasek Commune in the capital's Russei Keo District. To learn more about the architectural aspects so as the construction challenges for this mas-

#### 2. How many stages are applied to the construction of Morodok Techo **National Sports Complex?**

Construction of this enormous stadium is divided into three phases covering 85 hectares of the landmass. Phase 1 began in April 2013; costing

USD38 million, solely financed by the Cambodian government and built by the local firm L.Y.P. Group that owns the land. It is expected to be finished by the end of this year. Phase II, which is the construction of the main stadium with a capacity of 60,000 spectators and equipped with an international standard emergency exit system, incepted its construction in April 2017. The second phase costs USD157 million, financed by Chinese government, and is taking 40 months to complete. While the master plan for Phase III is already finished and is expected to be completed in mid-2021, we are now waiting for the requested budget from the government to kick off the work. During his four-day visit in May 2017 to Beijing to attend the One Belt, One Road Forum, Samdech Prime Minister Hun Sen also requested additional aid from his Chinese counterpart to cover the construction for the last phase. However, there are no updates thus far whether or not the Chinese side will inject some extra finance to finish the sport complex.