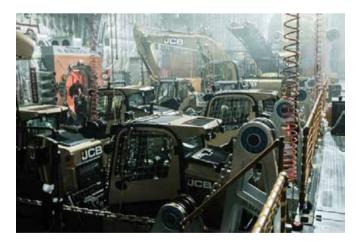

## GOLD STAR FOR JCB AS MACHINES TAKE A BOW IN CULT FILM

A fleet of more than 20 JCB machines is playing a starring role in a cult film following the biggest product placement project in the company's history, said a press release issued by JCB on 17 May, 2017.

Skid steers loaders, Loadall telescopic handlers and JS excavators were supplied to 20th Century Fox for the making of the new Alien Covenant film that was released around the world in May 2017.

They star alongside Michael Fassbender and Katherine Waterston wrapped in stunning gold – the idea of British film director and producer Ridley Scott - designed to give them a futuristic look.

JCB Worldwide Marketing Director Michael Plummer said: "This is the biggest product placement exercise in JCB's history and involved more than £1 million worth of machines. Ridley Scott's idea to wrap the machines in gold delivered a stunning result and is certainly an eye-catching addition to a film which will be seen by millions of people around the world."

The machines - which appear in the film's finale - were supplied with the help of JCB dealer Construction Equipment Australia to the movie set in Sydney, Australia. Six JCB generators were also provided for the film makers to use.

The equipment is used in the so-called 'terraforming bay', the area which alters the environment to make it capable of supporting terrestrial life. Alien Covenant is set almost 100 years in the future and is the sixth Alien franchise film to be made.