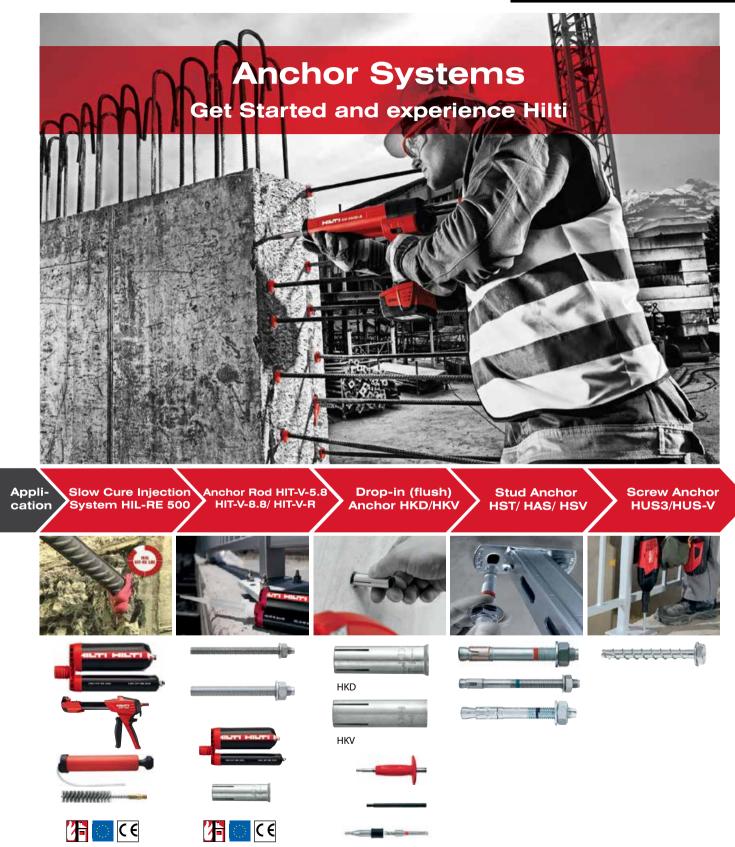

# SOLUTIONS FOR ROD JAMMING

By: Mr. Yuichi TAGAWA, Furukawa representative for Indonesia and Cambodia (http://www.furukawakk.co.jp).

ave you had any experience of rod jamming during your drilling operation? There can be many factors; one is the collapse of the drilling hole; another is the cavity space inside the drilling hole. Furukawa, one of the leading rock drilling machinery producers can introduce some solutions and will explain details of these factors.

#### 1. Drilling Hole Collapse:

Sometimes, the ground surface of the bench may be loose and fragile up to one or two metres in depth after blasting. In this case, the hole collapse often occurs during the drilling. As a result, several rocks fall off the wall of the hole. The falling rocks get stuck between the hole and the rod or bit. The rod gets jammed and cannot be pulled out. It is quite hard work to recover from the jamming and it robs your job and production of expensive and valuable time.

#### 2. Cavity space inside drill hole:

If there are any cavities inside the hole during the drilling operation, it affects flushing performance. The cavity interrupts cutting rocks going outside of the hole. Because a lot of flushing blow power escapes into the space of cavity, it reduces power. As the result, a lot of cutting rocks cannot go outside of the hole and remain inside which results in the jamming of your rod. In addition, the cavity causes a hole deviation.

#### How to solve these problems? One solution is to use clay.

- 1. Tamp clay in the hole after drilling the first metre or around by collaring drilling
- Proceed to drill with no rod rotation by one metre or around.
- 3. Clay is pushed to the hole wall and it fixes the entrance of the hole and its wall. The fixed wall prevents any more collapse of the hole wall. It can be free from any stress of rod jamming caused by hole collapse.

If there are any cavities inside the hole, clay can help to fill the spaces and gaps of the cavity. As a result, the cavity disappears, and all flushing blow power can go outside of the hole straight and directly to achieve a smooth drill operation. In case of no clay being available on the site, there are two ways to avoid these factors. One is to use water which also helps to fix the hole wall. Your drill may have a water tank and mist flushing system as optional equipment. The equipment supplies and sprays from the face of the bit through the rod. In the operator cabin of the drill machine, the drill operator can control spraying water to the hole.

Water is not effective itself against cavity problems but can be mixed with cutting dust, which is exhaust from the drill machine dust collector. The mixed material becomes like clay and can be put in the hole to fill the cavity space and fix the hole wall like clay.

These solutions are simple, but we believe they help a lot for daily operations. If rod jamming is reduced, the total drilling time becomes faster and productivity increases. When drilling suffers rod jamming caused by a hole collapse or cavity space, we recommend trying these solutions ■