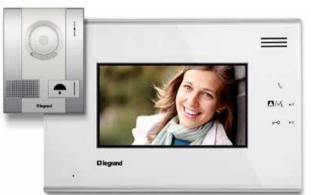

# **HOW CONDO OWNERS CAN INCREASE TENANCY WITH VIDEO INTERCOMS**

Email: dina.thorn@legrandelectric.com

t is no secret that the residential market in Phnom Penh is booming, and condominiums are popping up everywhere, increasing supply while the demand is much slower.

A good way to solve this safety prob-

lem and, at the same time, increase the perceived value of a condominium is a video intercom system.

#### The system is composed of 2 elements:

- 1. An entrance panel which is designed to resist heavy rain as well as shocks. It is actually designed as a vandal-proof system.
- 2. All units have an internal panel allowing them to communicate with the entrance gate as well as security guards.

Once installed, visitors must contact the unit tenant through the outdoor entrance panel, under the watch of the security guard. Through video and audio features, the unit owner will be able to interact with the guest and decide whether he wants to give access or not. In case of problems, tenants can, through their internal panel, contact security through the SOS button.

Such systems offer a guarantee of safety to tenants, and will help guards ensure no strangers are roaming around the building, since access to premises will only be given if the unit tenant agrees to it. For such security system, reliability and long life are key features.

LEGRAND has been a worldwide play-

er in video intercoms for many years through its brand BTI-CINO which has equipped many condominiums in the world, including in Europe, USA, Dubai, Singapore, Malaysia, Thailand, Vietnam, Philippines, etc. This system is now available in Cambodia, and a complete demonstration kit can be seen at the Legrand Showroom.