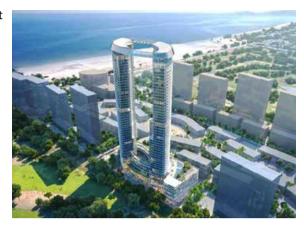

### Skyscraper start date set

Construction on what will become Cambodia and ASE-AN's tallest building is set to start on 1 August according to reports from the developer.

Phnom Penh Post Property reported that Tous Saphoeun, deputy secretary general of Board of Architects Cambodia (BAC) and one of the project's architects informed of the August kick-off date in early June as design features are finalised.

The enormous project to be set on 4.97 hectares opposite NagaWorld is estimated to be costing in the region of USD5 billion and will soar over 500 metres high with 133 stories. Construction is being undertaken by China's Sino Great Wall International Engineering Co. Ltd.