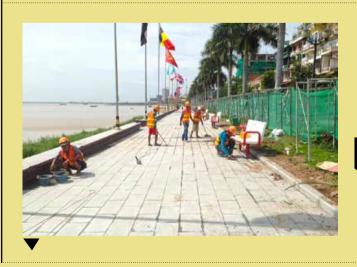

#### Riverside pedestrian walkway to welcome Water Festival

### 14 June

Construction of the Riverside Park and pedestrian walkway from Preah Ang Dongkoeu to Preah Konlong achieved 65% of completion

as of 14 June 2017. City Hall aims to complete the entire project, which will connect from Diamond Island to Chroy Changvar Bridge, just before the upcoming Water Festival.