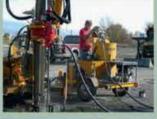

# SOLUTIONS FOR ROD JAMMING

By: Mr. Yuichi TAGAWA, Furukawa representative for Indonesia and Cambodia (http://www.furukawakk.co.jp).

ave you had any experience of rod jamming during your drilling operation? There can be many factors; one is the collapse of the drilling hole; another is the cavity space inside the drilling hole. Furukawa, one of the leading rock drilling machinery producers can introduce some solutions and will explain details of these factors.

#### 1. Drilling Hole Collapse:

Sometimes, the ground surface of the bench may be loose and fragile up to one or two metres in depth after blasting. In this case, the hole collapse often occurs during the drilling. As a result, several rocks fall off the wall of the hole. The falling rocks get stuck between the hole and the rod or bit. The rod gets jammed and cannot be pulled out. It is quite hard work to recover from the jamming and it robs your job and production of expensive and valuable time.

#### 2. Cavity space inside drill hole:

If there are any cavities inside the hole during the drilling operation, it affects flushing performance. The cavity interrupts cutting rocks going outside of the hole. Because a lot of flushing blow power escapes into the space of cavity, it reduces power. As the result, a lot of cutting rocks cannot go outside of the hole and remain inside which results in the jamming of your rod. In addition, the cavity causes a hole deviation.

#### How to solve these problems? One solution is to use clay.

- 1. Tamp clay in the hole after drilling the first metre or around by collaring drilling
- Proceed to drill with no rod rotation by one metre or around.
- 3. Clay is pushed to the hole wall and it fixes the entrance of the hole and its wall. The fixed wall prevents any more collapse of the hole wall. It can be free from any stress of rod jamming caused by hole collapse.

If there are any cavities inside the hole, clay can help to fill the spaces and gaps of the cavity. As a result, the cavity disappears, and all flushing blow power can go outside of the hole straight and directly to achieve a smooth drill operation. In case of no clay being available on the site, there are two ways to avoid these factors. One is to use water which also helps to fix the hole wall. Your drill may have a water tank and mist flushing system as optional equipment. The equipment supplies and sprays from the face of the bit through the rod. In the operator cabin of the drill machine, the drill operator can control spraying water to the hole.

Water is not effective itself against cavity problems but can be mixed with cutting dust, which is exhaust from the drill machine dust collector. The mixed material becomes like clay and can be put in the hole to fill the cavity space and fix the hole wall like clay.

These solutions are simple, but we believe they help a lot for daily operations. If rod jamming is reduced, the total drilling time becomes faster and productivity increases. When drilling suffers rod jamming caused by a hole collapse or cavity space, we recommend trying these solutions ■