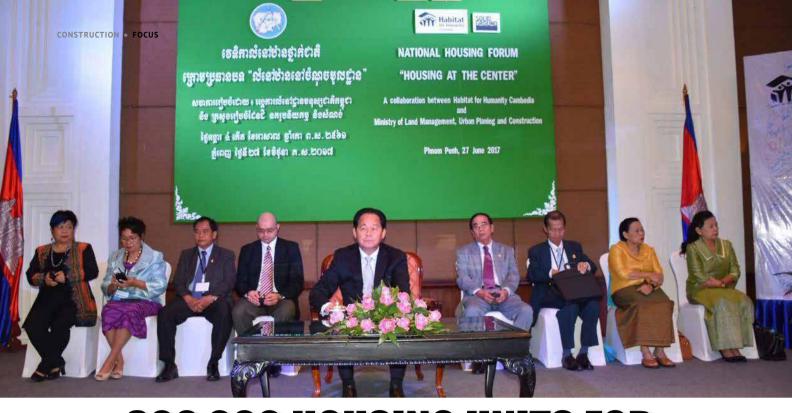

# 800,000 HOUSING UNITS FOR PHNOM PENH BY 2030

o meet the growing demand for housing among the low-middle income population, Phnom Penh will require an extra 800,000 housing units by 2030 according to the Ministry of Land Management, Urban Planning and Construction (MLMUPC).

Speaking at the National Housing Forum on the theme "Housing at the Centre" hosted in late June, H.E. Chea Sophara, Minister of MLMUPC explained that since Phnom Penh's population is estimated to reach almost 8 million or about 40 percent of the total population in 2030, the capital's urban areas will need an additional 800,000 residential units to meet the needs of that population growth. The 15 year prediction is based largely on a rising population buoyed by a huge flow of rural people into the capital.

"To meet the growing demand, the MLMUPC has been implementing the National Housing Policy to encourage and endorse all sorts of low-cost housing developments that cost under USD30, 000 per unit with long-term payment," H.E. Chea Sophara said at the forum.