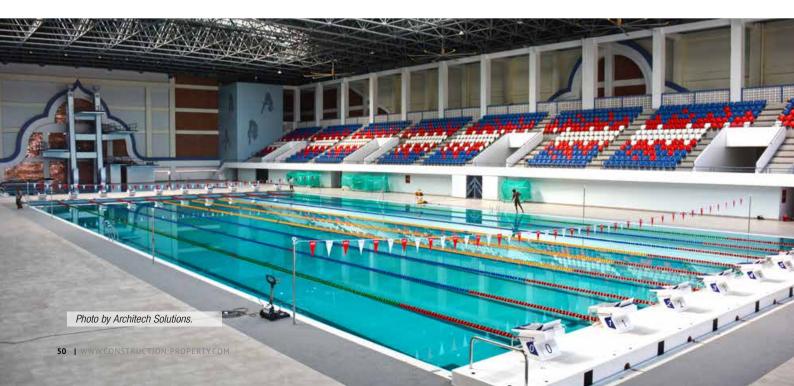

# 3. What are the key features to build in each stage? Which stage are you working on now?

Constructions for Phase I are the indoor sport centre, training halls, aquatic centre, athletes' village, and training fields. Four buildings are targeted in Phase II: main stadium, hockey fields, traditional sports hall, and gymnastic centre. Phase III will consist of health care facilities, sports medical centre and tennis centre. We intend to utilise locally-sourced building materials and building workers as much as possible for economic reasons.

#### ៣ )តើការសាងសង់ដំណាក់កាលនីមួយៗ មានលក្ខណៈពិសេសអ្វីខ្លះ ? តើបច្ចុប្បន្នកំពុង ស្ថិតនៅក្នុងការសាងសង់នៃដំណាក់កាលទី ប៉ុន្មាន ?

ការសាងសង់ក្នុងដំណាក់កាលទី១ គឺជា កីឡាក្នុងមណ្ឌលសាលកីឡា មានដូចជា សាលហ្វឹកហាត់ មណ្ឌលកីឡាហែលទឹក អគារស្នាក់នៅ អាហារដ្ឋាន និងទីលានហ្វឹក ហាត់។ យ៉ាងណាមិញក្នុងដំណាក់កាលទី២