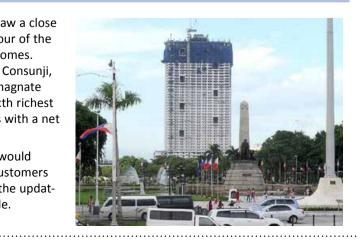

## Manila tower restarts after court decision

Construction on a controversial tower block that 'photobombed' the National Matyr's Monument in the Philippine capital Manila can restart after a Supreme Court ruling.

The 49-floor Torre de Manila condominium project became known as "Pambansang Photobomb" (the "national photobomb") and saw construction halted in June 2015 for violating building regulations. The Supreme Court saw a close vote of nine to six in favour of the development by DCMI Homes. DMCI is owned by David Consunji, a 95-year-old property magnate who is reportedly the sixth richest person in the Philippines with a net worth of USD3.6bn.

The company said it would immediately advise its customers and future residents on the updated construction timetable.