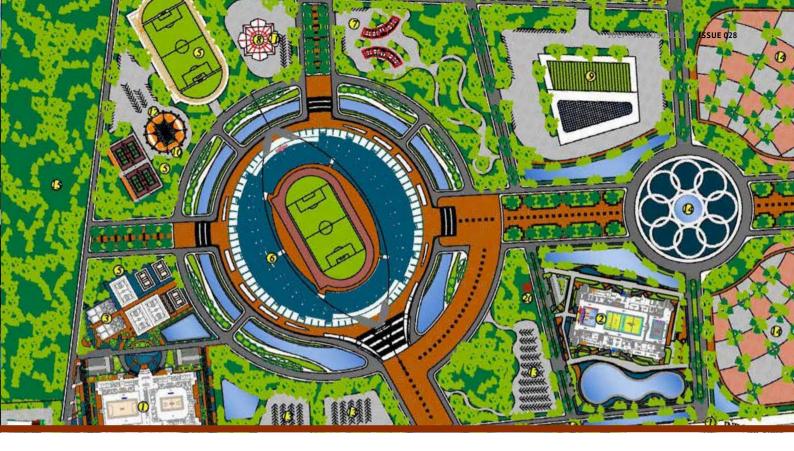

#### 2. How many stages are applied to the construction of Morodok Techo **National Sports Complex?**

Construction of this enormous stadium is divided into three phases covering 85 hectares of the landmass. Phase 1 began in April 2013; costing

USD38 million, solely financed by the Cambodian government and built by the local firm L.Y.P. Group that owns the land. It is expected to be finished by the end of this year. Phase II, which is the construction of the main stadium with a capacity of 60,000 spectators and equipped with an international standard emergency exit system, incepted its construction in April 2017. The second phase costs USD157 million, financed by Chinese government, and is taking 40 months to complete. While the master plan for Phase III is already finished and is expected to be completed in mid-2021, we are now waiting for the requested budget from the government to kick off the work. During his four-day visit in May 2017 to Beijing to attend the One Belt, One Road Forum, Samdech Prime Minister Hun Sen also requested additional aid from his Chinese counterpart to cover the construction for the last phase. However, there are no updates thus far whether or not the Chinese side will inject some extra finance to finish the sport complex.

# 3. What are the key features to build in each stage? Which stage are you working on now?

Constructions for Phase I are the indoor sport centre, training halls, aquatic centre, athletes' village, and training fields. Four buildings are targeted in Phase II: main stadium, hockey fields, traditional sports hall, and gymnastic centre. Phase III will consist of health care facilities, sports medical centre and tennis centre. We intend to utilise locally-sourced building materials and building workers as much as possible for economic reasons.

#### 6. What are the key special aspects of this mega stadium compared to other international stadiums?

The overall plan of this complex is inspired by the traditional and exceptionally rich architectural history of Cambodia. Several other elements of the layout, from the water system to road systems, are also inspired by the structure of the famed Angkor Wat Temple. Apart from the layout, each building's design is inspired by various architectural styles and symbols from the past, from Angkor Wat to Banteay Srey Temple to the symbols of dragons and elephants just to name a few. Moreover, in each of its buildings, the Morodok Techo National Sports Complex is equipped with specialised, standardised sports equipment. It also is a natural sports location, teeming with fresh air and beautiful green scenery as different types of the green landscape will cover 70 percent of the 85-hectare land area ■