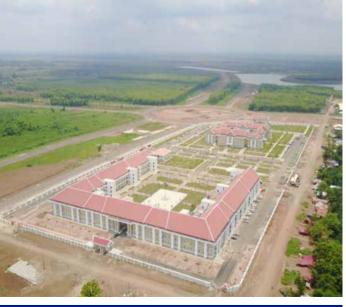

**Cover Photo:** Morodok Techo National Sports Complex.

www.construction-property.com

# Born from Khmer art to meet global standards

Designed to meet traditional Khmer architectural concepts, the Morodok Techo National Sports Complex will also be built to international standards.

o welcome the 32nd Southeast Asia Games (SEA Games) in 2023 that will be hosted in Cambodia, as well as other largescale national and international games; Cambodia began building the Morodok Techo National Sport Complex, in April 2013. The nation's largest and most modern mega-sports facility and community is being constructed at Prek Tasek Commune in the capital's Russei Keo District. To learn more about the architectural aspects so as the construction challenges for this mas-

#### 6. What are the key special aspects of this mega stadium compared to other international stadiums?

The overall plan of this complex is inspired by the traditional and exceptionally rich architectural history of Cambodia. Several other elements of the layout, from the water system to road systems, are also inspired by the structure of the famed Angkor Wat Temple. Apart from the layout, each building's design is inspired by various architectural styles and symbols from the past, from Angkor Wat to Banteay Srey Temple to the symbols of dragons and elephants just to name a few. Moreover, in each of its buildings, the Morodok Techo National Sports Complex is equipped with specialised, standardised sports equipment. It also is a natural sports location, teeming with fresh air and beautiful green scenery as different types of the green landscape will cover 70 percent of the 85-hectare land area ■