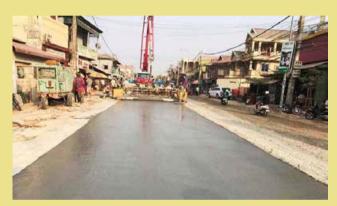

#### ▼ Concrete Road No.5 opens for traffic

13 June

The concreting of National Road No. 5 has achieved 100% completion. The road is 3900 metres long, 16 metres wide, and links from Prek Pnov Bridge to Yoeu Trey. The municipality has also

been enlarging Kob Srov Road to be 638 metres in length and 5 metres wide linking from Prek Pnov to Road No 5.