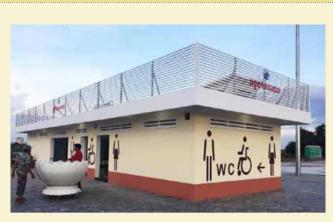

Democratic Park public toilets open

07 June

Construction on the new public toilets in Democratic Park located in Phnom Penh's Ruessey Keo District was completed by late May.