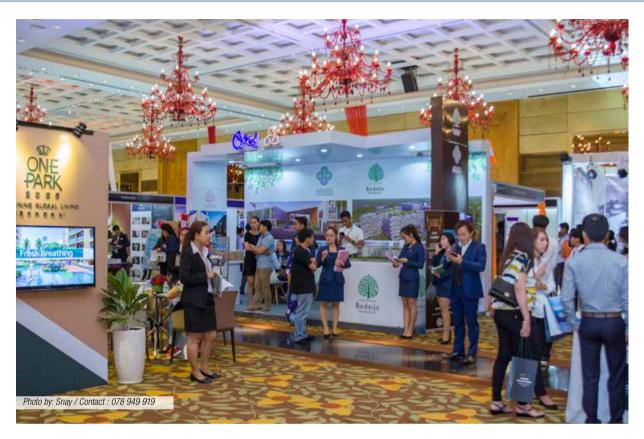

# 150 FIRMS ATTEND CAMBODIA ARCHITECT AND DECOR SHOW 2017

The Cambodia Architect and Décor 2017 expo was held for three days from 8 to 10 June, 2017 at the Diamond Island Convention & Exhibition Center (Koh Pich), Phnom Penh. Hosted for the second time in Cambodia, the show is organised by Thai-based ICVeX Co., Ltd a conglomerate group of creative business leaders in Thailand partnered with Cambodian Society of Architects (CSA).

This year's show featured 150 exhibiting companies from local and international companies, including international pavilions from Thailand, Malaysia, Singapore, Vietnam, Italy and China. They came to showcase their latest innovative products and services, seek new business opportunities and exchange on the growing importance of design in Cambodia's booming construction and property markets. The exhibitors, of which 70 percent are from countries outside Cambodia, showcased the best-in-class innovations and products to a wide range of visitors.

Besides bringing the best international designs to Cambodia, this threeday trade show also organised unique educational seminars with various interesting topics, a student design competition and an architect networking dinner.

The Architect and Décor show was first successfully organised by ICVeX in 2014 in Myanmar which inspired the company to bring the show to Cambodia, according to the company's press release.

"We created Cambodia Architecture & Décor Expo to help professionals engage with target potential customers, meet new contacts and identify new opportunities on the market," said Mr. Ajinveat Vhongthong, ICVeX's project manager at the show's grand opening ceremony on 8 June, adding that, "According to the company survey from the 2016 show, over USD18 million in business value was expected to be generated from the last year's exhibition."

The trade show was first held in Cambodia on 9-11 June 2016 at the Diamond Island Convention & Exhibition Center, with over 100 firms exhibiting from Cambodia, Thailand, Malaysia, Singapore, Vietnam, China, and other Asian and European countries. The exhibition was held along with a two-day educational seminar participated in by over 3,500 trade visitors. Speaking at the 2017 show's opening event, H.E. Phoeung Sophorn, Secretary of State of the Ministry of Land Management, Urban Planning and Construction said he believed this second show would be as successful as the previous year, stressing that it is an important arena to exchange ideas related to construction and architecture.

"The construction sector in Cambodia increased 163 percent in the past years, now representing a market worth over USD8 billion. This exhibition will contribute to a better supply in the country," he added.

Agreeing with H.E. Phoeung Sophorn, President of Cambodia Society of Architects (CSA), Mr. Sin Socheat said the expo would showcase the high-end and innovative products and services as well as talented capacities that are now available in Cambodia.

"Nowadays there are lots of construction projects, such as residential, commercial and office projects, that are being built across Cambodia, especially in Phnom Penh," said Socheat, adding that, "This event will hopefully attract more investment into Cambodia" ■