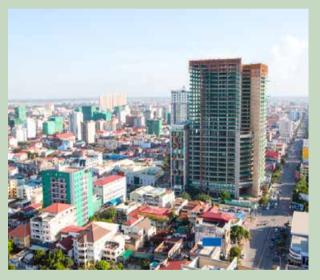

### Skyscraper start date set

Construction on what will become Cambodia and ASE-AN's tallest building is set to start on 1 August according to reports from the developer.

Phnom Penh Post Property reported that Tous Saphoeun, deputy secretary general of Board of Architects Cambodia (BAC) and one of the project's architects informed of the August kick-off date in early June as design features are finalised.

The enormous project to be set on 4.97 hectares opposite NagaWorld is estimated to be costing in the region of USD5 billion and will soar over 500 metres high with 133 stories. Construction is being undertaken by China's Sino Great Wall International Engineering Co. Ltd.