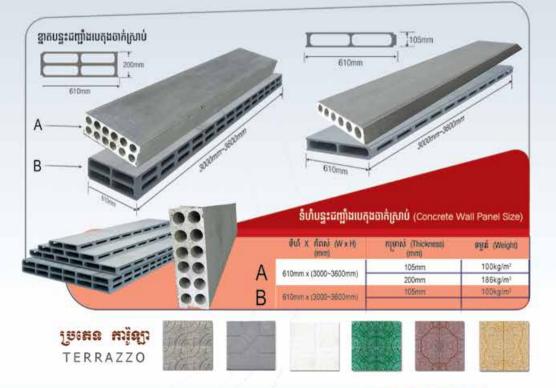

inland Chinese investors have been seeking prime office space in Phnom Penh to support their local businesses and to cater for clients' needs.

In Phnom Penh, prime office occupancy costs which reflect rent, plus local taxes and service charges, are growing at a moderate pace. Looking at current office market conditions in Southeast Asia, a few key cities have registered decreases, including Singapore and Jakarta with excessive supplies of office spaces due to a significant number of new office buildings being completed.

For new office buildings, it may take years to fill, mostly by luring tenants from nearby buildings. "Only office buildings providing cheap rental rates in prime locations can attract tenants" said Chan Mlop Sokha from Sokha Law Firm ■



an II an U

4

HIT

#### 











N°.857, Russian Federation Blvd, Sangkat Teuk Tla, Khan Sen Sok, Phnom Penh, Cambodia. Tel. : (+855) 23 887 168 / 883 795, Fax : (+855) 23 883 786 E-mail: info@wikitrade.com.kh

# THE DEVELOPMENT AND REGISTRATION OF A BOREY



study of the borey market in Cambodia shows that in addition to the standard development and registration of a borey done by developers, there is another way to develop an allotment project. We will see that the choice made by the developers can have financial impacts on the tax and charges of a borey and have different advantages and challenges for the owners and the State. Since the enactment of Sub-Decree No. 39 on the Management of Borey, dated 10 March 2011 ("Sub-Decree No. 39"), the development of boreys has significantly increased in Cambodia and, in parti