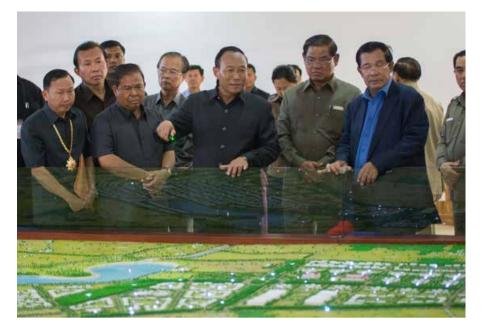

# KOH KONG AIRPORT Construction Set for 2018

To ease traveling to the coastal resorts in Koh Kong Province, a new Koh Kong international airport project is scheduled to break ground for engineering works in early 2018 with an uncertain completion date.

The coastal airport is to be developed on a 750 hectare andmass located at Botum Sakor district of Koh Kong Province which is one of Cambodia's four coastal provinces. The development is part of the massive Dara Sakor Seashore Resort Development which is being developed at two districts in Koh Kong to become one of Southeast Asia's finest resort cities.

According to the Phnom Penh Post, UDG secured a 99-year exclusive concession in 2008 approved by the Cambodian government to transform a 45,000 hectare landmass encompassing Botum Sakor and Kiri Sakor districts of Koh Kong into one of the world's iconic tourism heaven estimated to be worth about USD3.8 billion. Once finished, Dara Sakor resort will feature luxury hotels, resorts, Villars, condominiums and various tourism-related facilities that will target mostly rich Chinese. The entire resort development, including the airport, is being developed by Tianjin Union Development Group (UDG), a well-known real estate developer giant based in Tianjin, China. The company has developed various residential and commercial projects in China and Cambodia.