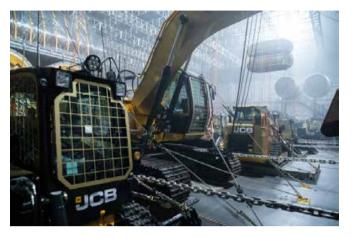

## GOLD STAR FOR JCB AS MACHINES TAKE A BOW IN CULT FILM

A fleet of more than 20 JCB machines is playing a starring role in a cult film following the biggest product placement project in the company's history, said a press release issued by JCB on 17 May, 2017.

Skid steers loaders, Loadall telescopic handlers and JS excavators were supplied to 20th Century Fox for the making of the new Alien Covenant film that was released around the world in May 2017.

They star alongside Michael Fassbender and Katherine Waterston wrapped in stunning gold – the idea of British film director and producer Ridley Scott - designed to give them a futuristic look.

JCB Worldwide Marketing Director Michael Plummer said: "This is the biggest product placement exercise in JCB's history and involved more than £1 million worth of machines. Ridley Scott's idea to wrap the machines in gold delivered a stunning result and is certainly an eye-catching addition to a film which will be seen by millions of people around the world."

The machines - which appear in the film's finale - were supplied with the help of JCB dealer Construction Equipment Australia to the movie set in Sydney, Australia. Six JCB generators were also provided for the film makers to use.

The equipment is used in the so-called 'terraforming bay', the area which alters the environment to make it capable of supporting terrestrial life. Alien Covenant is set almost 100 years in the future and is the sixth Alien franchise film to be made.