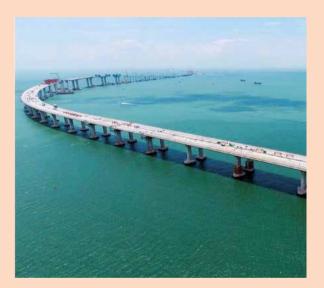

## False concrete tests nab 21

2 1 people have been arrested in Hong Kong for corruption after allegedly submitting false concrete strength tests on the 30km-long mega bridge being built to connect Hong Kong to Zhuhai and Macau.

The 55km project involves a 29.7km bridge, artificial islands and a 6km+ section of underwater tunnel beneath one of the world's busiest shipping channels. The first ever Pearl River Estuary road connection will eventually join together more than 22 million people in one of the region's economic centres.

The arrests came following a week of tests by Hong Kong's Civil Engineering and Development Department (CEDD) which showed sample tests had been falsified by executives and technicians since April 2015.

Budgeted to cost USD17bn, the project has experienced delays, budget overruns and 10 worker deaths.