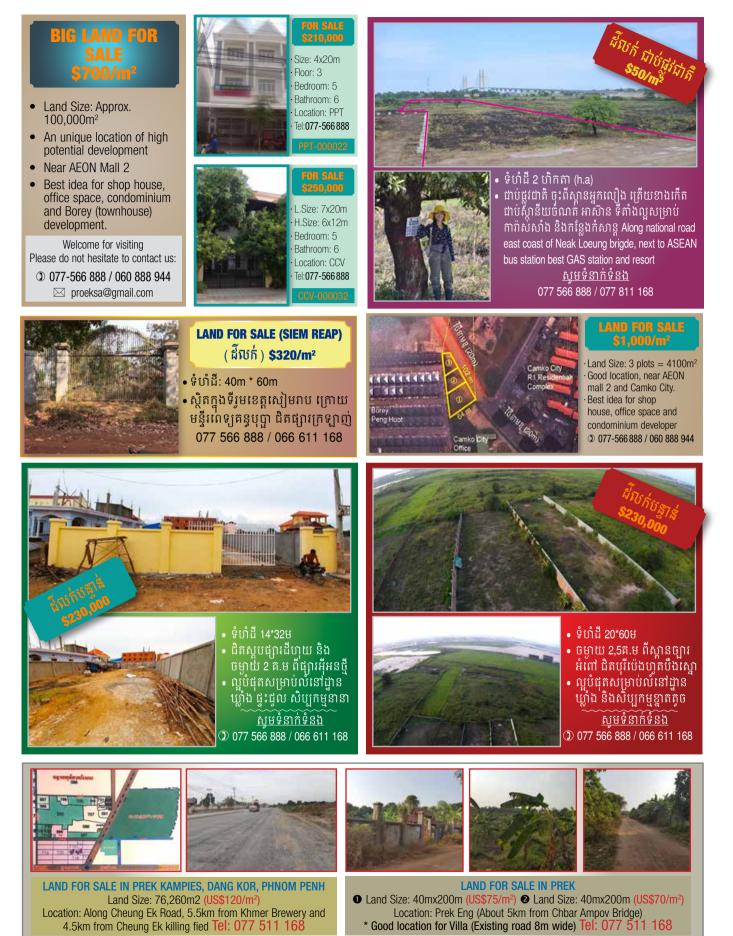

PPT

Size: 4x16m

Bedroom: 4

Bathroom: 5

Location: PPT

Tel:077-566888

Floor: 2

Floor: 2



-

III

NAMES OF TAXABLE PARTY.

BHH

· Size: 4x16m

· Bedroom: 4 Bathroom: 4

Location: SMC

Tel:077-566 888

Floor: 3





### ផ្ទះល្វែងជួល) \$1000/Month

**SHOP HOUSE FOR RENT** 

- ទំហំផ្ទះ (House Size): 16m x 4m
- បន្ទប់គេង ៥ បន្ទប់ទឹក ៦
- ទីតាំងផ្លូវសទ្យា 371 (Along 371 Sorlar Road)
- ទីតាំងល្អសម្រាប់អាជីវកម្មខ្នាត តួច ឬហាងលក់ដូ (Good location for small business or retail.

077 566 888 / 066 611 168

#### **SHOP HOUSE FOR SALE** (ផ្ទះល្វែងលក់) \$230,000

- ទំហំផ្ទះ (House Size): 18m x 4m
- •បន្ទប់គេង ៤ បន្ទប់ទឹក ៣
- ទីតាំងក្នុងប្លុករតនាផ្លាហ្សា២ (Located in Rattana Plaza II)
- ទីតាំងលួសម្រាប់ស្នាក់នៅ និងស្នាក់ការក្រុមហ៊ុន ជិតផ្សារ សាលា (ផ្ទះកំពុ់ងជួល \$600/ខែ) 077 566 888 / 066 611 168











| DNG Group           [a]:#15B, St. 105 & 198, Phnom Penh           [t]:                                                                                            | GS Engineering & Construction<br>[a]:#132, St. 3, IFC Bld., Phnom Penh<br>[t]:(855-23) 216 016<br>[f]:(855-23) 216 113 Ext. 521<br>Guang Hong Iron Group Co., Ltd.                            | Khmer Builder Enterprise           [a]: