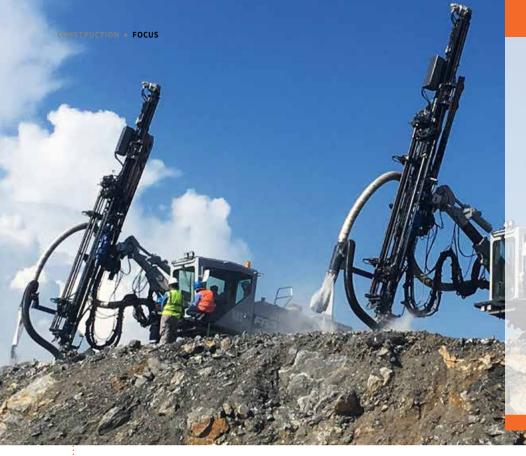

# SOLUTIONS FOR ROD JAMMING

By: Mr. Yuichi TAGAWA, Furukawa representative for Indonesia and Cambodia (http://www.furukawakk.co.jp).

ave you had any experience of rod jamming during your drilling operation? There can be many factors; one is the collapse of the drilling hole; another is the cavity space inside the drilling hole. Furukawa, one of the leading rock drilling machinery producers can introduce some solutions and will explain details of these factors.

#### 1. Drilling Hole Collapse:

Sometimes, the ground surface of the bench may be loose and fragile up to one or two metres in depth after blasting. In this case, the hole collapse often occurs during the drilling. As a result, several rocks fall off the wall of the hole. The falling rocks get stuck between the hole and the rod or bit. The rod gets jammed and cannot be pulled out. It is quite hard work to recover from the jamming and it robs your job and production of expensive and valuable time.

#### 2. Cavity space inside drill hole:

If there are any cavities inside the hole during the drilling operation, it affects flushing performance. The cavity interrupts cutting rocks going outside of the hole. Because a lot of flushing blow power escapes into the space of cavity, it reduces power. As the result, a lot of cutting rocks cannot go outside of the hole and remain inside which results in the jamming of your rod. In addition, the cavity causes a hole deviation.

#### How to solve these problems? One solution is to use clay.

- 1. Tamp clay in the hole after drilling the first metre or around by collaring drilling
- Proceed to drill with no rod rotation by one metre or around.
- 3. Clay is pushed to the hole wall and it fixes the entrance of the hole and its wall. The fixed wall prevents any more collapse of the hole wall. It can be free from any stress of rod jamming caused by hole collapse.

If there are any cavities inside the hole, clay can help to fill the spaces and gaps of the cavity. As a result, the cavity disappears, and all flushing blow power can go outside of the hole straight and directly to achieve a smooth drill operation. In case of no clay being available on the site, there are two ways to avoid these factors. One is to use water which also helps to fix the hole wall. Your drill may have a water tank and mist flushing system as optional equipment. The equipment supplies and sprays from the face of the bit through the rod. In the operator cabin of the drill machine, the drill operator can control spraying water to the hole.

Water is not effective itself against cavity problems but can be mixed with cutting dust, which is exhaust from the drill machine dust collector. The mixed material becomes like clay and can be put in the hole to fill the cavity space and fix the hole wall like clay.

These solutions are simple, but we believe they help a lot for daily operations. If rod jamming is reduced, the total drilling time becomes faster and productivity increases. When drilling suffers rod jamming caused by a hole collapse or cavity space, we recommend trying these solutions ■