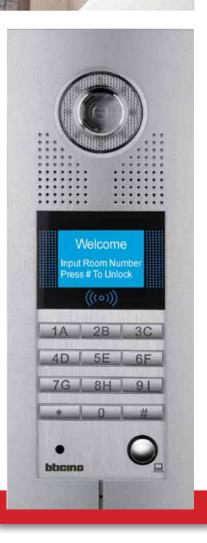

# **HOW CONDO OWNERS CAN INCREASE TENANCY WITH VIDEO INTERCOMS**

Email: dina.thorn@legrandelectric.com

t is no secret that the residential market in Phnom Penh is booming, and condominiums are popping up everywhere, increasing supply while the demand is much slower.

A good way to solve this safety prob-

lem and, at the same time, increase the perceived value of a condominium is a video intercom system.

#### The system is composed of 2 elements:

- 1. An entrance panel which is designed to resist heavy rain as well as shocks. It is actually designed as a vandal-proof system.
- 2. All units have an internal panel allowing them to communicate with the entrance gate as well as security guards.

Once installed, visitors must contact the unit tenant through the outdoor entrance panel, under the watch of the security guard. Through video and audio features, the unit owner will be able to interact with the guest and decide whether he wants to give access or not. In case of problems, tenants can, through their internal panel, contact security through the SOS button.