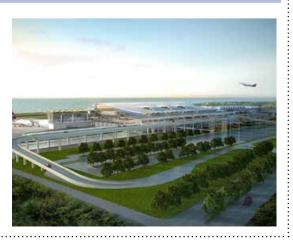

# KOH KONG AIRPORT Construction Set for 2018

To ease traveling to the coastal resorts in Koh Kong Province, a new Koh Kong international airport project is scheduled to break ground for engineering works in early 2018 with an uncertain completion date.

The coastal airport is to be developed on a 750 hectare andmass located at Botum Sakor district of Koh Kong Province which is one of Cambodia's four coastal provinces. The development is part of the massive Dara Sakor Seashore Resort Development which is being developed at two districts in Koh Kong to become one of Southeast Asia's finest resort cities.

According to the Phnom Penh Post, UDG secured a 99-year exclusive concession in 2008 approved by the Cambodian government to transform a 45,000 hectare landmass encompassing Botum Sakor and Kiri Sakor districts of Koh Kong into one of the world's iconic tourism heaven estimated to be worth about USD3.8 billion. Once finished, Dara Sakor resort will feature luxury hotels, resorts, Villars, condominiums and various tourism-related facilities that will target mostly rich Chinese. The entire resort development, including the airport, is being developed by Tianjin Union Development Group (UDG), a well-known real estate developer giant based in Tianjin, China. The company has developed various residential and commercial projects in China and Cambodia.

Upon completion, the developer expects the airport will bring in planes as big as Airbus 380s, with a handling capacity of 10 million passengers annually, according to the Centre for Asia Pacific Aviation (CAPA). CAPA is the leading provider of independent aviation market intelligence, analysis, reports and data services, covering worldwide developments on a daily basis.

The master plan for this coastal airport has already been finalised according to UDG spokesperson Bella Zhang. CAPA quoted her as saying that "A geological survey and initial design work has been concluded for this high-grade international airport. The construction is ready to go."

Construction of the airport is divided into three phases. Phase one begin-

Sihanouville International Airport, Cambodia Airports Photo by Thongsin

ning in January 2018, costing between USD300 and USD350 million, Sinn Chanserey Vutha, spokesman of the State Secretariat of Civil Aviation (SSCA) told the Phnom Penh Post.

However, the specific timeframe for phases two and three is not specific yet, and would bank on how well the airport functioned after phase one's completion, Vutha explained. "The whole development is projected to have a total investment of more than USD500 million."