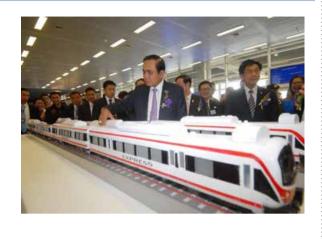

## **Skytrain feasibility on track**

ollowing months of uncertainty, the Japan International Cooperation Agency (JICA) is to start work on a feasibility study in August for a skytrain in Phnom Penh.

The study will provide a breakdown of costs and also propose routes for the project which is slated to cost USD800 million. Once complete, JICA will present the study to the Cambodian government.

A number of discussions have taken place over the last two years following a preliminary study in 2014. Likely routes would connect Phnom Penh airport with a south-north corridor on Monivong Boulevard, an the east-west corridor passing Russian Blvd and a southwest corridor via Monireth Blvd.

As well as overcoming traffic congestion, the AGT is also seen a landmark project for the upcoming SEA Games in 2023.