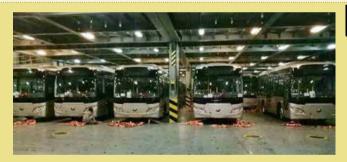

#### Chinese aid provides 100 public buses to Phnom Penh

09 May

China has provided 100 new buses for the firsttime to operate in Phnom Penh. While 57 buses are currently running on three routes in the

capital, City Hall will be able to add five more routes to serve passengers with the new buses. The five additional new routes to be introduced have already been studied and the municipality expects the new buses will improve the public bus service in the city. The buses arrived at Sihanouk Autonomous Port on 25 June. The Japan International Cooperation Agency (JICA) will also provide 180 new buses to the capital.