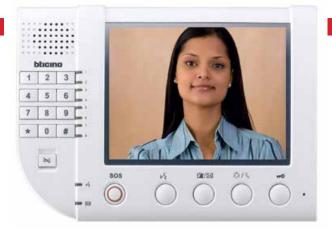

#### The system is composed of 2 elements:

- 1. An entrance panel which is designed to resist heavy rain as well as shocks. It is actually designed as a vandal-proof system.
- 2. All units have an internal panel allowing them to communicate with the entrance gate as well as security guards.

Once installed, visitors must contact the unit tenant through the outdoor entrance panel, under the watch of the security guard. Through video and audio features, the unit owner will be able to interact with the guest and decide whether he wants to give access or not. In case of problems, tenants can, through their internal panel, contact security through the SOS button.