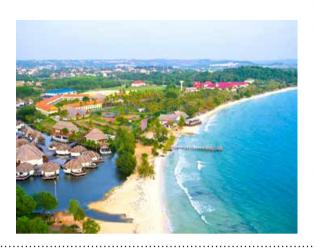

The project has been beset with delays including negotiations on operating the completed line, the route itself and purchase of track and rolling stock.

# KOH KONG AIRPORT Construction Set for 2018

To ease traveling to the coastal resorts in Koh Kong Province, a new Koh Kong international airport project is scheduled to break ground for engineering works in early 2018 with an uncertain completion date.

The coastal airport is to be developed on a 750 hectare andmass located at Botum Sakor district of Koh Kong Province which is one of Cambodia's four coastal provinces. The development is part of the massive Dara Sakor Seashore Resort Development which is being developed at two districts in Koh Kong to become one of Southeast Asia's finest resort cities.

According to the Phnom Penh Post, UDG secured a 99-year exclusive concession in 2008 approved by the Cambodian government to transform a 45,000 hectare landmass encompassing Botum Sakor and Kiri Sakor districts of Koh Kong into one of the world's iconic tourism heaven estimated to be worth about USD3.8 billion. Once finished, Dara Sakor resort will feature luxury hotels, resorts, Villars, condominiums and various tourism-related facilities that will target mostly rich Chinese. The entire resort development, including the airport, is being developed by Tianjin Union Development Group (UDG), a well-known real estate developer giant based in Tianjin, China. The company has developed various residential and commercial projects in China and Cambodia.