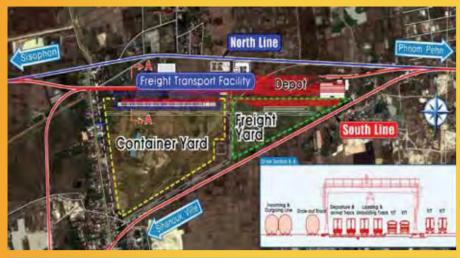

# CAMBODIA'S RAILWAY NETWORK BLUEPRINT

The poor condition of the transportation network in Cambodia stands out as one of the obstacles to economic growth. But it is expected that a railway network system that will run across the country will enhance Cambodia's transportation competitiveness after ASEAN Integration.

\*Main Line is formulated connecting the core cities
- Prinom Penh Sihanoukville, Stem Reap, Ssophon
- A, B line: to enhance railway network
- C line: to develop industries & tourism
- D, E line: to formulate international network

The current railway station which is located in dowtown Phnom Penh will serve as the master station for the future passenger railway terminal. The government has a plan to build the cargo railway station at Samrong which will be built on 98 hectares in Dangkor district on the outskirts of Phnom Penh. It will cost US\$64 million and be partly funded by a US\$42 million loan from the Asian Development Bank (ADB).