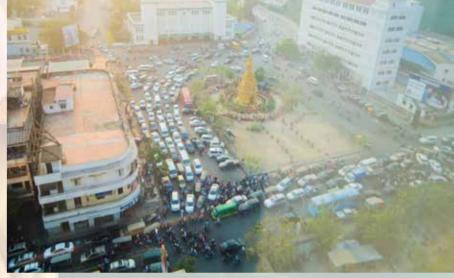

# OCIC TO BUILD FIRST UNDERGROUND PARKING LATE 2015

As parking options have been rapidly worsened in Phnom Penh, the Overseas Cambodian Investment Corporation (OCIC) claims it will build the first underground public parking on public snace later this year.

ocated on public space between the Canadia Bank Tower (OCIC Tower) and the Vattanac Capital Tower .which has been used for years for parking for Canadia Bank Tower's staff, tenants and quests, the two-storey underground parking lot will be built over 2,898 square meters; 78m wide, 69m long and 6.6m high. The plan is for the lot to accommodate 257 cars, said Samreth Mardi, the OCIC architect who has developed the master plan.

"The traffic congestion and growing number of vehicles from the staff and people working in Canadia Tower has forced us to build this kind of underground parking space to reduce the congestion," he said.

"The two projects won't connect with each other because they will be built to a separate height and level that can't be linked together," he said.

While vehicle imports are rising gradually, City Hall spokesman Long Dimanche said recently that with over 400,000 cars and over 1 million motorbikes commuting in the capital there will be more problems in the future for the city's available parking spaces ■