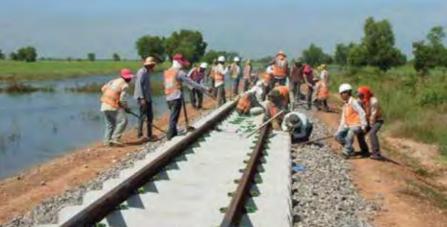

is reviewing this railway concessional agreement to see what should be the next solution.

2. The 264km southern railway line has already been completed; when we can expect the 386km northern part that links Phnom Penh to Thailand to be finished? Does the government have enough funding for the northern line now? When it is completed, what benefits to the economy or other sectors can you foresee?

So far, the southern railway network stretching 264km from Phnom Penh to Sihanoukville railway station has been completely built. The 386km northern line linking Phnom Penh to Poipet is divided into separate segments; i.e. 42km of the 48km Sisophon-Poipet segment has now been completed.

The remaining 6km which is located at PK 380+000 to the Cambodian-Thai

border (Poipet) is planned to be built late this year with the national budget, while the railway materials/equipment have already bought and stored at Poipet Railway Station. The 43-meter railway bridge at the Cambodian-Thai border is currently under construction and will be finished by the end of April this year.

The 32km segment from the junction at PK 9+400 to Bat Doeng has already been rehabilitated. Much of the 306km northern line hasn't been rehabilitated yet, and the royal government is still seeking funding from development partners and investment companies to work on this main segment. We predict the Cambodian railway will link to the Thai railway by the end of 2016.