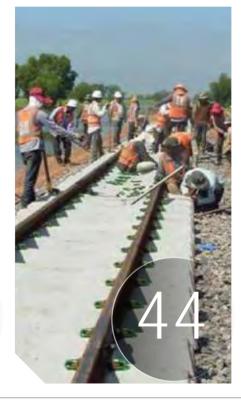

# CAMBODIA'S RAILWAY NETWORK BLUEPRINT

The poor condition of the transportation network in Cambodia stands out as one of the obstacles to economic growth. But it is expected that a railway network system that will run across the country will enhance Cambodia's transportation competitiveness after ASEAN Integration.

\*Main Line is formulated connecting the core cities
- Prinom Penh Sihanoukville, Stem Reap, Ssophon
- A, B line: to enhance railway network
- C line: to develop industries & tourism
- D, E line: to formulate international network

\*\*Output\*\*

\*\*O

Main Lines

- The connection with Metamin is between file Doney and Foundation of Institute A I was possible for making and nectical accounts of Correction Person Person

r. Ly Borin, Head of the Railroads of Department at the Ministry of Public Works and Transport gave an exclusive interview with Construction & Property Magazine where he provided updates on the nation's railway development master plan and future plans.

is reviewing this railway concessional agreement to see what should be the next solution.

2. The 264km southern railway line has already been completed; when we can expect the 386km northern part that links Phnom Penh to Thailand to be finished? Does the government have enough funding for the northern line now? When it is completed, what benefits to the economy or other sectors can you foresee?

So far, the southern railway network stretching 264km from Phnom Penh to Sihanoukville railway station has been completely built. The 386km northern line linking Phnom Penh to Poipet is divided into separate segments; i.e. 42km of the 48km Sisophon-Poipet segment has now been completed.

The remaining 6km which is located at PK 380+000 to the Cambodian-Thai

border (Poipet) is planned to be built late this year with the national budget, while the railway materials/equipment have already bought and stored at Poipet Railway Station. The 43-meter railway bridge at the Cambodian-Thai border is currently under construction and will be finished by the end of April this year.

The 32km segment from the junction at PK 9+400 to Bat Doeng has already been rehabilitated. Much of the 306km northern line hasn't been rehabilitated yet, and the royal government is still seeking funding from development partners and investment companies to work on this main segment. We predict the Cambodian railway will link to the Thai railway by the end of 2016.