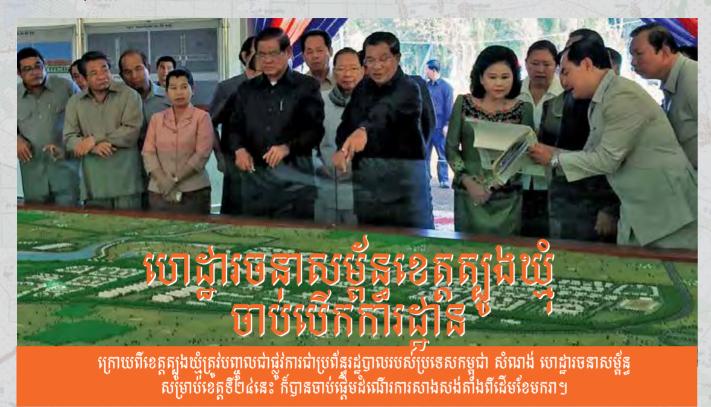

# Construction

ivided by the Upper Mekong River, Thong Khmum Province was carved out from Kompong Cham Province in the east of Cambodia that stretches across the central lowlands of the Mekong River. It borders the provinces of Kampong Cham to the west, Kratié to the north, Prey Veng to the south, and shares an international border with Vietnam to the east.

The newly-formed province covers an area of 5,250 square kilometers with a total population of 821,000 or 179,833 households. It is made up of six districts; Dambe, Kroch Chhmar, Memot, O'Reangou, Ponhea Krek, and Thong Khmum city where the provincial capital is based.

After the provincial architectural planning master plan was designed by the Ministry of Land Management Urban Planning and Construction, construction

will now begin with the development of administrative buildings and necessary physical infrastructure such as roads, water, and electricity networks.

nation's 24th province, Thong Khmum, kicked off in early January.

The province was established via a royal decree signed in December 2013 by the King upon the Prime Minister's recommendation. 30 high-ranking officials including the provincial governor, police chief and military chief were appointed in June last year. HE Prach Chan who was the governor of Battambang Province was appointed provincial

Speaking at the ground breaking event for the province's administrative buildings on 5 January, Prime Minister Hun Sen said the main reason for the split is to move administrative services closer to the people because Kompong Cham Province is too big. 5 January also marked the date that Kompong Cham [the Prime Minister's homeland] was liberated from the Pol Pot regime before Phnom Penh was liberated on 7 January, 1979.

"We noticed that Kompong Cham is a huge province with close to two million people. Therefore, local administrative services are not always within peoples' reach," the Prime Minister said. "The best way to deal with this issue is to establish a new province."

Recalling that Tbong Khmum used to be the capital in the reign of King Hluong Preah Sdech Kan between 1514 and 1524, the Prime Minister announced that 16 development projects had been approved for the new province starting with vital infrastructure like roads, water, and electricity supply.