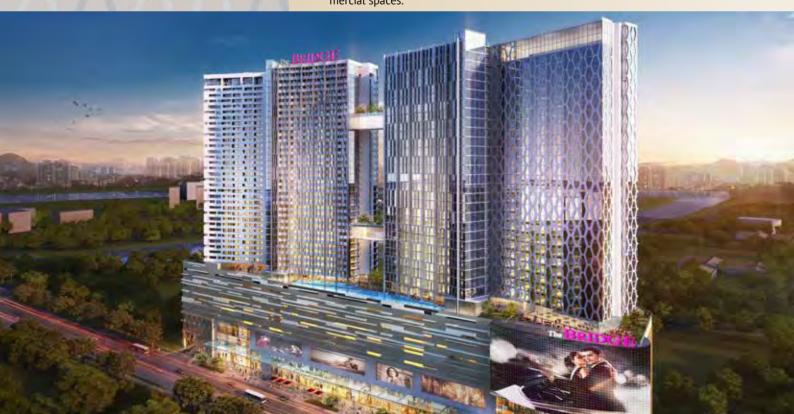

The area can also be developed into a hub of agro-industry and agro-commerce as the ASEAN railway project will also go through this area, and the

prime minister encouraged investors to explore opportunities to develop special economic zones, port facilities, and factories.

In line with these aims, the government will construct National Roads 7, 73, 11, and 8, and another new road that will run through Sre Siem, Tbong Khmum, Kroch Chmar and cross the Mekong by another bridge which will reduce traveling time to and from the province.