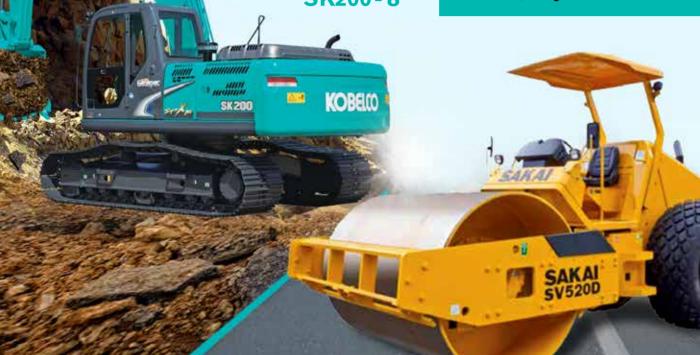

re value of all this property. In the UK and the US alone, mainland Chinese buyers accounted for property sales worth US\$22bn last year; a quarter of all foreign purchases. Overseas buyers represented 70 percent of all purchases of



newly-built homes in London.

Australia is following both Singapore and Hong Kong who have placed similar taxes on property purchases to discourage large-scale Chinese purchases ■

and key improvements in the infrastructure along National

sion of the outskirts of the capital

However, the gradual expan-

74 | CONSTRUCTION & PROPERTY



Amazing Productivity with 20% Saving in Fuel Construction and Top-Class Cost Performance





- **Bucket Capacity:** 
  - 0.8 1.3m3 ISO heaped
- Engine Power:118kW/2,000 min-1 (ISO 14396)
- Operating Weight: 21,000 kg SK200



SAKAI

The Roller No. 1 in Asia

Free one year
Warranty and Preventive
Maintenance Service

The innovatively designed SV520 is applicable to medium to large soil compaction job. The SV520 includes new roller features and optimizes the profitability through efficiency

#### Proven Compaction Performance

Roller compaction force reaches target density in less number of roller passes.

Provide higher centrifugal force and amplitude.
Achieve uniform compaction throughout lift thickness

#### Low Operating Costs

Sakai's new Eco mode - reduces fuel consumption up t while maintain forceful performance.

Quality and durable components such as hydraulics center-pin hitch provides less maintenance.

## PTS Group (Cambodia) Co., Ltd.

#139, Russian Federation Blvd, Phum Prey Tea, Sangkat Chom Chao