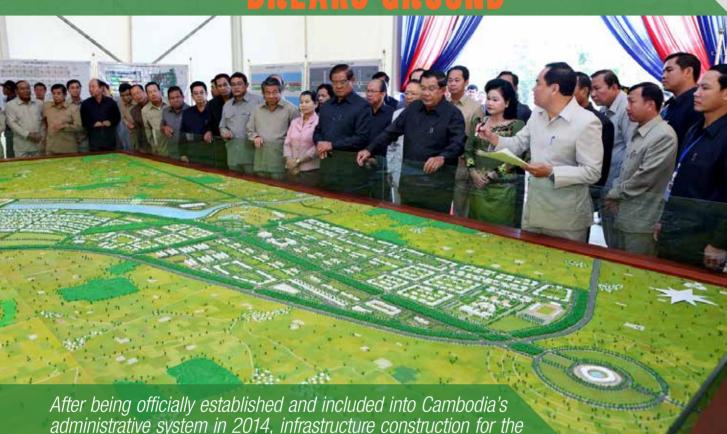

# Construction

ivided by the Upper Mekong River, Thong Khmum Province was carved out from Kompong Cham Province in the east of Cambodia that stretches across the central lowlands of the Mekong River. It borders the provinces of Kampong Cham to the west, Kratié to the north, Prey Veng to the south, and shares an international border with Vietnam to the east.

The newly-formed province covers an area of 5,250 square kilometers with a total population of 821,000 or 179,833 households. It is made up of six districts; Dambe, Kroch Chhmar, Memot, O'Reangou, Ponhea Krek, and Thong Khmum city where the provincial capital is based.

After the provincial architectural planning master plan was designed by the Ministry of Land Management Urban Planning and Construction, construction

will now begin with the development of administrative buildings and necessary physical infrastructure such as roads, water, and electricity networks.

nation's 24th province, Thong Khmum, kicked off in early January.

The province was established via a royal decree signed in December 2013 by the King upon the Prime Minister's recommendation. 30 high-ranking officials including the provincial governor, police chief and military chief were appointed in June last year. HE Prach Chan who was the governor of Battambang Province was appointed provincial

Speaking at the ground breaking event for the province's administrative buildings on 5 January, Prime Minister Hun Sen said the main reason for the split is to move administrative services closer to the people because Kompong Cham Province is too big. 5 January also marked the date that Kompong Cham [the Prime Minister's homeland] was liberated from the Pol Pot regime before Phnom Penh was liberated on 7 January, 1979.