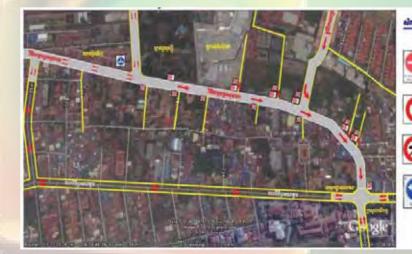

# OCIC TO BUILD FIRST UNDERGROUND PARKING LATE 2015

As parking options have been rapidly worsened in Phnom Penh, the Overseas Cambodian Investment Corporation (OCIC) claims it will build the first underground public parking on public snace later this year.

ocated on public space between the Canadia Bank Tower (OCIC Tower) and the Vattanac Capital Tower .which has been used for years for parking for Canadia Bank Tower's staff, tenants and quests, the two-storey underground parking lot will be built over 2,898 square meters; 78m wide, 69m long and 6.6m high. The plan is for the lot to accommodate 257 cars, said Samreth Mardi, the OCIC architect who has developed the master plan.

"The traffic congestion and growing number of vehicles from the staff and people working in Canadia Tower has forced us to build this kind of underground parking space to reduce the congestion," he said.

While construction is expected to kick off late this year, City Hall has already approved the first phase of the master plan with some remaining issues to deal with regarding drainage systems and telecommunication cables under and nearby the project site.

"Now City Hall has advised us to coordinate with the Ministry of Public Works and Transport regarding the drainage system and other related matters," he said. "I believe the master plan can be finally approved in the next two months because we have dealt with many of those matters already."