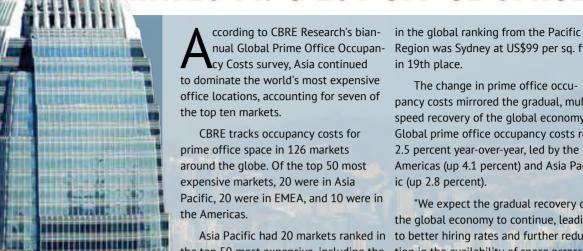

ឈ្មោះថា "ត្បូងឃុំ" ត្រូវបានប្រើប្រាស់នៅ ក្នុងរជ្ជកាលហ្លួងព្រឹះស្ដេចកំន រវាងឆ្នាំ១៥១៤ នឹងឆ្នាំ១៥២៤។ គម្រោងអភិវឌ្ឍន៍ហេដ្ឋារចនា សម្ព័ន្ធដែលបានអនុម័ត្យចមានចំនួន១៦គម្រោង សម្រាប់ខេត្តថ្មីនេះ។

លោកនាយករដ្ឋមន្ត្រីនិយាយថា "រដ្ឋនឹង វិនិយោគក្នុងការអភិវឌ្ឍន៍ផ្លូវ បណ្តាញទឹក ភ្លើង សាលារៀន មន្ទីរពេទ្យ និងធនធានមនុស្ស។ ាំវានឹងត្រូវបានអភិិវឌ្ឍទៅជាទីក្រុងទំនើប់" ។