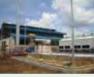

By the end of December 2014, the ministry counted 361 buildings that were being erected from 5 to 9 floors in Phnom Penh, 167 buildings from 10 to 19 floors, and 21 buildings standing between 20 to 29 floors. There are also 8 towers being erected to between 30 and 39 storeys and only 4 buildings that stand as tall as 40 floors up