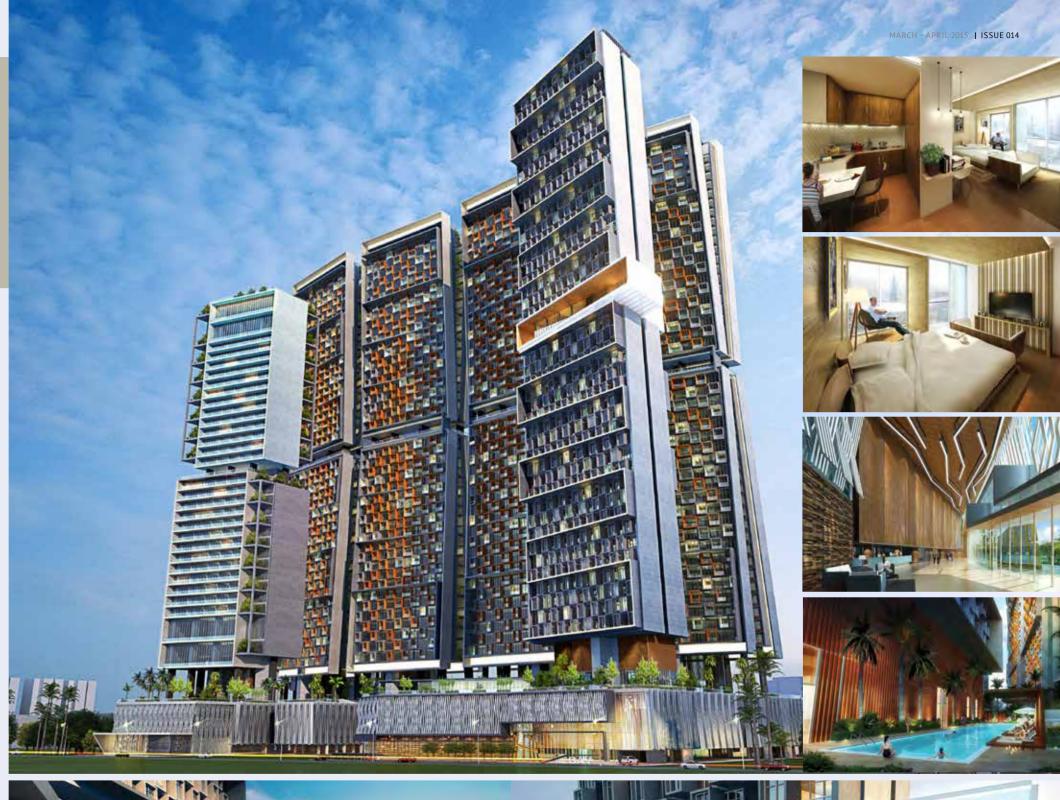

By the end of December 2014, the ministry counted 361 buildings that were being erected from 5 to 9 floors in Phnom Penh, 167 buildings from 10 to 19 floors, and 21 buildings standing between 20 to 29 floors. There are also 8 towers being erected to between 30 and 39 storeys and only 4 buildings that stand as tall as 40 floors up