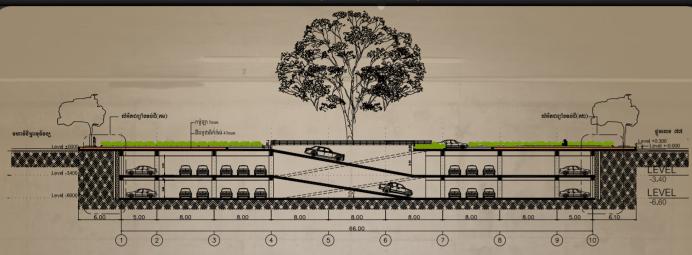

# OCIC TO BUILD FIRST UNDERGROUND PARKING LATE 2015

As parking options have been rapidly worsened in Phnom Penh, the Overseas Cambodian Investment Corporation (OCIC) claims it will build the first underground public parking on public snace later this year.

ocated on public space between the Canadia Bank Tower (OCIC Tower) and the Vattanac Capital Tower .which has been used for years for parking for Canadia Bank Tower's staff, tenants and quests, the two-storey underground parking lot will be built over 2,898 square meters; 78m wide, 69m long and 6.6m high. The plan is for the lot to accommodate 257 cars, said Samreth Mardi, the OCIC architect who has developed the master plan.

"The traffic congestion and growing number of vehicles from the staff and people working in Canadia Tower has forced us to build this kind of underground parking space to reduce the congestion," he said.

This new parking lot will link to the current parking under Canadia Bank Tower via an underground tunnel. Once it is complete, motorbikes and cars owned by staff and tenants working at the bank and visitors will be able to park there.

While OCIC has estimated the construction cost at about US\$4 million, the company will build it by itself. After it has excavated the surface soil and built the parking space, it will cover it with publicly accessible landscaping on the surface. The banyan tree which was planted by late King Norodom Sihanouk 40 years ago will not be affected. "We won't remove or replant the

banyan tree; we will just build the parking around it by preserving the surrounding soil to ensure the tree can survive well."

No shopping stands will be permitted there, Mardi said, noting that the plan had been proposed to City Hall in 2011.