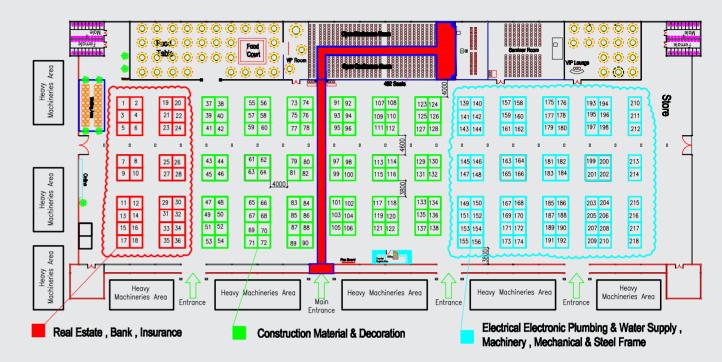

ASSOCIATION \* FOCUS

MAY - JUNE 2015 \* ISSUE 015

nspired by the success of its first

building and property expo in Decem-

ber last year, the Cambodia Construc-

tors Association (CCA) is aiming to fill

300 booths for the 2015 expo; a 20%

increase on the 240 booths booked in

more exciting range of activities than

ed into the following categories; Real

The 2015 expo floor plan is divid-

the 1st expo last year.

2014.

THS

CANCONA TRADNIG (CAMBOOKA) CO.LTD

CTC Rings DOMAN

COMAN

C

Estate, Banking and Insurance; Construction Materials and Decoration; Electrical, Plumbing and Water Supply Machinery, Mechanical and Steel. A huge range of the latest local and international products and services in these three categories will feature at the fair.