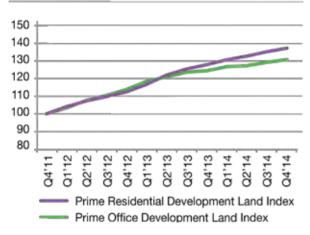

onger competition in the sector."

An apartment survey released by Vtrust Group last year indicated that the inflow of foreigners to Cambodia for employment and investment has boosted the nation's apartment industry, while only 2% of local tenants have rented apartments.

The report also found that apartment construction has boomed recently with 47% of the total current 374 apartments having come on line over the last three years'

## PHNOM PENH STARS PROPERTY PERFORMER

night Frank Property Indexes show strong property performance by Phnom Penh as Cambodia's economic growth continues.

Knight Frank's Prime Asia Development Land Index reflected a generally positive land market in the region. Helped by improvements in several markets,

## FIGURE 1 Prime Asia Land Price Indices

Unweighted



Source: Knight Frank Research

## FIGURE 2 Investment Volumes in Asia

US\$ million, development sites > US\$10 million



Source: Real Capital Analytics, Knight Frank Research

the land price index for office sites grew 2.7% in H2 2014, faster than the 2.3% increase seen in the previous six months. The growth of residential land prices, however, moderated to 3.4% from 3.8%.

Phnom Penh was the star performer with residential and office land prices registering 10.7% and 11.1% increases respectively over the last six months of 2014.

#### FIGURE 3

#### Cross-Border Developer Activity

Origin of cross-border investment volumes in Asia (US\$ million, development sites > US\$ 10 million)



Source: Real Capital Analytics, Knight Frank Research

Residential properties continued to enjoy robu