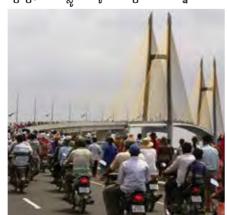

## TSUBASA: THE REGION'S LARGEST CABLE-STAYED **BRIDGE INAUGURATED**

he Neak Loeung Bridge, or Tsubasa Bridge, was official inaugurated in a ceremony on 6 April, 2015 presided over by Prime Minister Hun Sen and H.E. Akihiro Nishimura, Vice Minister of Land, Infrastructure, Transport and Tourism of Japan.

H.E. Tram Iv Tek, Cambodia's Minister of Public Works and Transportation stated at the inauguration that the impressive Tsubasa Bridge which spans the lower Mekong River is 2,215 meters long and 13.5 meters wide with 3,185 meters of approach road - 840 meters at western side and 2,345 meters at eastern side.

Tsubasa is the nation's first and the region's largest cable-stayed bridge. Construction, which commenced in December 2012 and was completed on 15 March 2015, required 9 Japanese experts, 57 Cambodian engineers, 647 Cambodian workers, and 25 foreign workers.