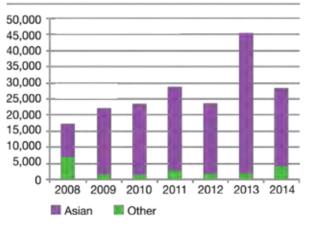

on. Helped by improvements in several markets,

## FIGURE 1 Prime Asia Land Price Indices

Unweighted



Source: Knight Frank Research

## FIGURE 2 Investment Volumes in Asia

US\$ million, development sites > US\$10 million



Source: Real Capital Analytics, Knight Frank Research

the land price index for office sites grew 2.7% in H2 2014, faster than the 2.3% increase seen in the previous six months. The growth of residential land prices, however, moderated to 3.4% from 3.8%.

Phnom Penh was the star performer with residential and office land prices registering 10.7% and 11.1% increases respectively over the last six months of 2014.

#### FIGURE 3

#### Cross-Border Developer Activity

Origin of cross-border investment volumes in Asia (US\$ million, development sites > US\$ 10 million)



Source: Real Capital Analytics, Knight Frank Research

Residential properties continued to enjoy robust sales to overseas investors – particularly Taiwanese, Japanese and Singaporeans – and fetch benchmark prices while commercial buildings witnessed sustained healthy leasing demand from foreign firms seeking to tap into the strong economic growth in the city.

Although land prices on the regional level continued to climb upwards, the sales volumes in Asia tumbled by 31.0% last year from an extraordinarily high base in 2013. This was due to a 33.5% plunge in China, as the inventory of unsold houses swelled. In the meantime, the rest of Asia still saw volumes increase marginally. While Asian developers are making less cross- border acquisitions within the region, non- Asians pumped in

###