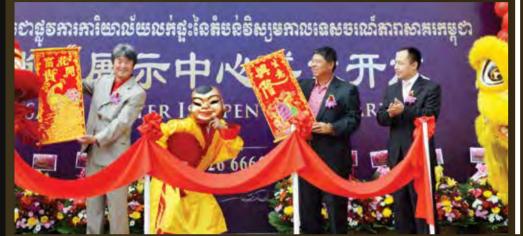

#### DARA SAKOR SEASHORE RESORT SALES CENTER

IS OPEN FOR YOUR VISIT

The official opening ceremony for Dara Sakor Seashore Resort opening ceremony was held at its sales center in Phnom Penh on March 31rd. 2015 for the location in the southwest of Cambodia which is near Sihanoukville.

sales center provides a comfortable atmosphere to learn more about the Dara Sakor Seashore Resort with a large master plan model showing the detail of the villas where the whole resort becomes alive in front of you. Our efficient, passionate, and professional sales staff team can provide all the information on any aspect of the property including the resort's planning, targets, products, progress, support from the government, and future potential. Everything we do is to make your visit a better experience.