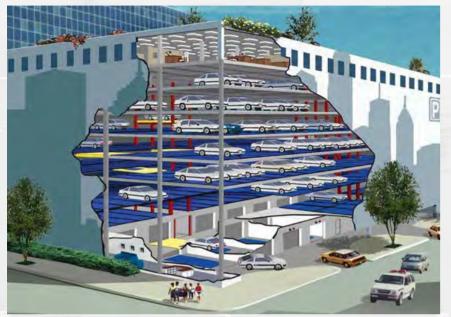

## ROBOTIC CAR PARKS: THE FUTURE SOLUTION TO PARKING PROBLEMS?

The future will likely see technol-

ogy bring a super-high tech approach to intelligent buildings which will use denominated robotic or automated car parks. The high price and maintenance means these super high-tech buildings may not work as a suitable substitute for a normal car park but in cases where land is at a premium or there is simply no space for parking in a conventional way, a robotic car park could be exceptionally useful.

#### What is a robotic car park?

A robotic or automated car park is a mechanical-access parking structure composed of lifts, pallets, and other mechanical devices to move cars from an access floor to an elevated or/and underground parking stall and return them to the exit level. Systems vary from simple devices that can double or triple-stack vehicles in a parking space with 22 vehicles in the space of 2 to sophisticated lift systems with over 1,000 parking spaces stacked on racks.

A robotic/automated car park is controlled by a programmable electronic system with completely computerized lift systems that move simultaneously in both vertical and horizontal directions by lifting and carrying cars on steel pallets. Drivers simply pull into a single bay on the ground floor, turn off their engine, leave the bay, and then their

cars are hoisted into an empty space untouched by human hands. The driver doesn't need to enter or remember where the car was parked because it automatically returns directly to an exit bay in just 2-3 minutes.

Robotic car parks are currently being developed mainly in Australia, Japan, South Korea, USA and Europe. Robotic parking structures can be adapted to already existing buildings or be built as an independent edifice either underground or aboveground.