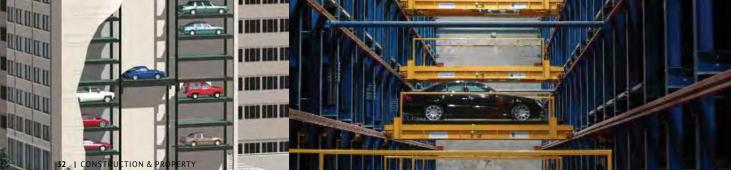

## ROBOTIC CAR PARKS: THE FUTURE SOLUTION TO PARKING PROBLEMS?

#### From parking structures to warehouses for problems. For businesses, if customers parking

More cars means traffic jams, more pollution, more noise, more time driving, and many man-hours lost. A lack of parking spaces has become increasingly problematic and for many buildings without enough parking spaces it is difficult to provide more due to a lack of land and the challenge of rebuilding.

For residential areas with insufficient parking spaces, neighbours fighting for parking spaces can cause social cannot park they will probably go to another place causing a loss of valuable

As the number of cars increases every year, storing them has become an increasingly priority. From small storage stables and long-term garages to simple curb-side parking, the creation of offstreet car parks in large plots, and the construction of multi-storey car parks, the geography of cities has changed.

The future will likely see technol-

ogy bring a super-high tech approach to intelligent buildings which will use denominated robotic or automated car parks. The high price and maintenance means these super high-tech buildings may not work as a suitable substitute for a normal car park but in cases where land is at a premium or there is simply no space for parking in a conventional way, a robotic car park could be exceptionally useful.

#### What is a robotic car park?

A robotic or automated car park is a mechanical-access parking structure composed of lifts, pallets, and other mechanical devices to move cars from an access floor to an elevated or/and underground parking stall and return them to the exit level. Systems vary from simple devices that can double or triple-stack vehicles in a parking space with 22 vehicles in the space of 2 to sophisticated lift systems with over 1,000 parking spaces stacked on racks.

A robotic/automated car park is controlled by a programmable electronic system with completely computerized lift systems that move simultaneously in both vertical and horizontal directions by lifting and carrying cars on steel pallets. Drivers simply pull into a single bay on the ground floor, turn off their engine, leave the bay, and then their

cars are hoisted into an empty space untouched by human hands. The driver doesn't need to enter or remember where the car was parked because it automatically returns directly to an exit bay in just 2-3 minutes.

Robotic car parks are currently being developed mainly in Australia, Japan, South Korea, USA and Europe. Robotic parking structures can be adapted to already existing buildings or be built as an independent edifice either underground or aboveground.

#### Architecture for machines and robots?

Is a robotic car park real architecture? Or is it just a machine behind walls? Traditional car parks are categorised as transport facility architecture so it is reasonable to consider robotic parking structures as the same.

Nevertheless, there is a contradiction with the nature of architecture which main purpose is to provide a human habitat. Yet indirectly these structures still serve humans to store their vehicles.

Perhaps this is the future of many cities with buildings, vehicles and machines that will perfectly accomplish the function of serving humans with more reliability, automation, comfort and efficiency. But with the dehumanisation and the decline of direct personal contact, the question remains open