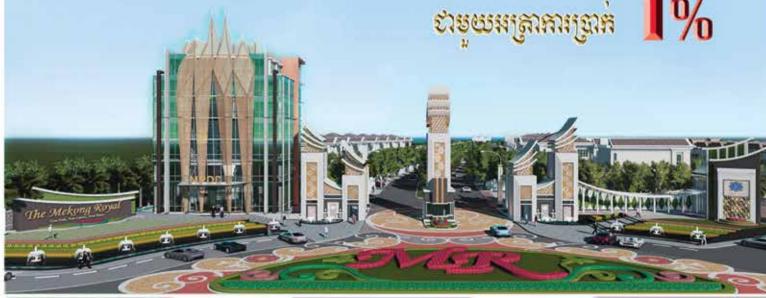

## MACE WINS UNIS VIETNAM CONTRACT

K-based construction company Mace has been appointed as project manager, construction manager, and cost consultant for Phase 3 of the campus development for the United Nations International School (UNIS) in Hanoi, Vietnam.