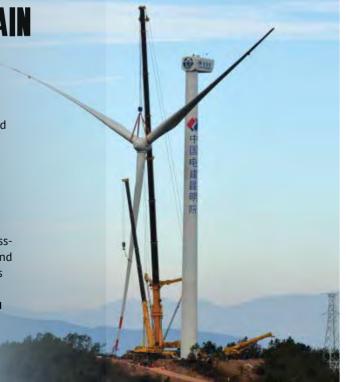

CMG XCA5000 is the world's largest all-terrain crane in terms of tonnage. Recently, it succeeded in hoisting a 2MW wind turbine in Yunnan province, China.

The XCA5000 is the first 2,000-ton all-terrain crane applied in construction around the world.

The hoisting site was on the top of a mountain over

3,000m above sea level and covering an area of only 600m<sup>2</sup>.

The crane was driven for five days across seven provinces to arrive at the worksite. Despite strong winds, the XCA5000 successfully fitted the 22m-high and 68-ton tower bottom on its base, and precisely hoisted the 2nd and 3rd sections ■