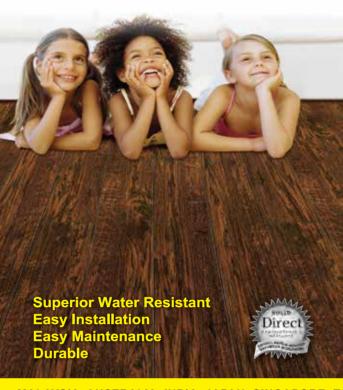

## **HOME INNOVATION PERFECTION**

stablished in 1996, Inovar is a pioneer in Asia as well as in the laminate flooring industry. With its flagship showroom in Petaling Jaya, Malaysia and regional offices in India, Thailand, Vietnam, Singapore, Taiwan, Australia and Indonesia, Inovar Floor has its headquarters in Bestari Jaya, about 60 km from Kuala Lumpur, with a wellequipped factory utilizing the latest German technology.

They set up a sales office in Phnom Penh City since March 2014. Inovar (Cambodia) brings quality laminate flooring made from hardwood High Density Fibreboards with many trendy designs to choose from.

#### Why Inovar Floor?

In search of the ultimate care-free, long-lasting floor covering material? What if there is a floor covering that can address the following common headaches that most floor specifiers face?

A perfect option would be the widely-acclaimed Inovar Floor timber laminate flooring range. Unlike conventional hardwood floors whose prices are exorbitant, and which also contributes to massive deforestation, Inovar Floor is the affordable luxury which is also very eco-friendly.

Good quality timber laminate flooring is made up of five layers and these include the following:

- A top protective overlay that acts as a deterrent against scuff, scratches
- A decorative layer that can take the form of an endless number of natural woodgrain colors as well as any designs that you can imagine
- A high-density hardwood fiberboard (HDF) core made of eco-friendly hardwood fibers compressed under high temperature and pressure
- A backing layer or balancing film the panel ■