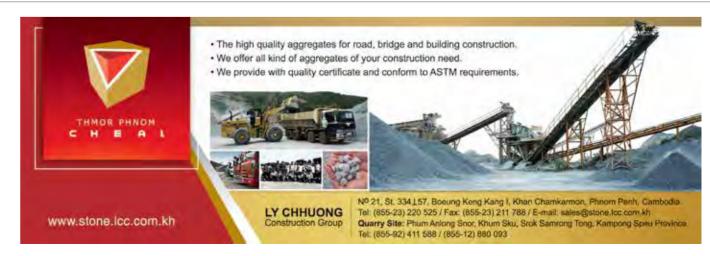

## CHINESE DEVELOPER BUILDS WORLD'S TALLEST PRE-FAB SKYSCRAPER IN 19 DAYS

developer in the Chinese province of Hunan has built a skyscraper in just 19 days using a prefabrication technique designed to save energy and reduce pollution.

The 57 storey, 2 million square foot tower built by Broad Group contains 800 apartments and has enough office space for 4,000 workers. The building was erected at a rate of 3 floors per day.

The prefabrication technique avoided 15.000 truck deliveries, eliminated dust, decreased the use of raw materials, and saved time and

The tower uses quadruple-thick glass and 99.9% sealed construction, which will help save energy and reduce carbon emissions, the company said ■