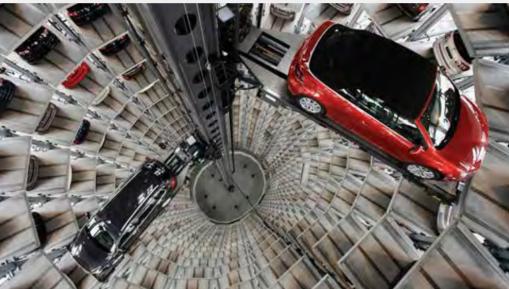

## ROBOTIC CAR PARKS: THE FUTURE SOLUTION TO PARKING PROBLEMS?

#### From parking structures to warehouses for problems. For businesses, if customers parking

More cars means traffic jams, more pollution, more noise, more time driving, and many man-hours lost. A lack of parking spaces has become increasingly problematic and for many buildings without enough parking spaces it is difficult to provide more due to a lack of land and the challenge of rebuilding.

For residential areas with insufficient parking spaces, neighbours fighting for parking spaces can cause social cannot park they will probably go to another place causing a loss of valuable

As the number of cars increases every year, storing them has become an increasingly priority. From small storage stables and long-term garages to simple curb-side parking, the creation of offstreet car parks in large plots, and the construction of multi-storey car parks, the geography of cities has changed.

The future will likely see technol-

ogy bring a super-high tech approach to intelligent buildings which will use denominated robotic or automated car parks. The high price and maintenance means these super high-tech buildings may not work as a suitable substitute for a normal car park but in cases where land is at a premium or there is simply no space for parking in a conventional way, a robotic car park could be exceptionally useful.

#### What is a robotic car park?

A robotic or automated car park is a mechanical-access parking structure composed of lifts, pallets, and other mechanical devices to move cars from an access floor to an elevated or/and underground parking stall and return them to the exit level. Systems vary from simple devices that can double or triple-stack vehicles in a parking space with 22 vehicles in the space of 2 to sophisticated lift systems with over 1,000 parking spaces stacked on racks.

A robotic/automated car park is controlled by a programmable electronic system with completely computerized lift systems that move simultaneously in both vertical and horizontal directions by lifting and carrying cars on steel pallets. Drivers simply pull into a single bay on the ground floor, turn off their engine, leave the bay, and then their

cars are hoisted into an empty space untouched by human hands. The driver doesn't need to enter or remember where the car was parked because it automatically returns directly to an exit bay in just 2-3 minutes.

Robotic car parks are currently being developed mainly in Australia, Japan, South Korea, USA and Europe. Robotic parking structures can be adapted to already existing buildings or be built as an independent edifice either underground or aboveground.

#### Architecture for machines and robots?

Is a robotic car park real architecture? Or is it just a machine behind walls? Traditional car parks are categorised as transport facility architecture so it is reasonable to consider robotic parking structures as the same.

Nevertheless, there is a contradiction with the nature of architecture which main purpose is to provide a human habitat. Yet indirectly these structures still serve humans to store their vehicles.

Perhaps this is the future of many cities with buildings, vehicles and machines that will perfectly accomplish the function of serving humans with more reliability, automation, comfort and efficiency. But with the dehumanisation and the decline of direct personal contact, the question remains open