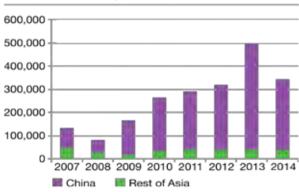

igners to Cambodia for employment and investment has boosted the nation's apartment industry, while only 2% of local tenants have rented apartments.

The report also found that apartment construction has boomed recently with 47% of the total current 374 apartments having come on line over the last three years'

## PHNOM PENH STARS PROPERTY PERFORMER

night Frank Property Indexes show strong property performance by Phnom Penh as Cambodia's economic growth continues.

Knight Frank's Prime Asia Development Land Index reflected a generally positive land market in the region. Helped by improvements in several markets,

## FIGURE 1 Prime Asia Land Price Indices

Unweighted



Source: Knight Frank Research

## FIGURE 2 Investment Volumes in Asia

US\$ million, development sites > US\$10 million



Source: Real Capital Analytics, Knight Frank Research

the land price index for office sites grew 2.7% in H2 2014, faster than the 2.3% increase seen in the previous six months. The growth of residential land prices, however, moderated to 3.4% from 3.8%.

Phnom Penh was the star performer with residential and office land prices registering 10.7% and 11.1% increases respectively over the last six months of 2014.

#### FIGURE 3

#### Cross-Border Developer Activity

Origin of cross-border investment volumes in Asia (US\$ million, development sites > US\$ 10 million)



Source: Real Capital Analytics, Knight Frank Research

Residential properties continued to enjoy robust sales to overseas investors – particularly Taiwanese, Japanese and Singaporeans – and fetch benchmark prices while comme