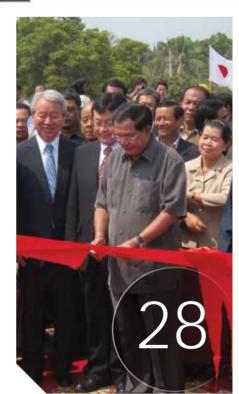

## TSUBASA: THE REGION'S LARGEST CABLE-STAYED **BRIDGE INAUGURATED**

he Neak Loeung Bridge, or Tsubasa Bridge, was official inaugurated in a ceremony on 6 April, 2015 presided over by Prime Minister Hun Sen and H.E. Akihiro Nishimura, Vice Minister of Land, Infrastructure, Transport and Tourism of Japan.

H.E. Tram Iv Tek, Cambodia's Minister of Public Works and Transportation stated at the inauguration that the impressive Tsubasa Bridge which spans the lower Mekong River is 2,215 meters long and 13.5 meters wide with 3,185 meters of approach road - 840 meters at western side and 2,345 meters at eastern side.

Tsubasa is the nation's first and the region's largest cable-stayed bridge. Construction, which commenced in December 2012 and was completed on 15 March 2015, required 9 Japanese experts, 57 Cambodian engineers, 647 Cambodian workers, and 25 foreign workers.

The inclusion of the bridge on Cambodia's new 500Riel note means the bridge will remain as a symbol of cooperation between the two countries.

Prime Minister Hun Sen thanked Japan for the continued support to the development of Cambodia and stressed that no matter which party is in power in Japan, the aid to Cambodia continues to come. "Long live Cambodian-Japanese friendship," he told the crowd of over 8,000 gathered for the inauguration ceremony.

The PM also explained the economic importance of the Tsubasa Bridge as part of a long-term plan to build a road link between Ho Chi Minh City and Bangkok, via Phnom Penh and Poipet City.

Following the formalities, PM Hun Sen led the assembled crowd on a 1-km walk to the bridge head, where a ribbon was cut and hundreds of red, white and blue balloons were released into the air