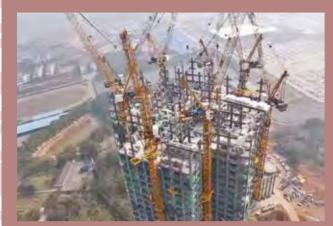

## SCAFFOLD COLLAPSE IN VIETNAM KILLS 14

t least 14 construction workers were killed and 28 others injured when scaffolding collapsed at a construction site in central Vietnam on 25 March.

At least 40 workers were on the 20-meter high scaffold in Ha Tinh province when it suddenly disintegrated. All the victims were Vietnamese subcontractors hired to work on a seaport breakwater project.

The incident took place at the Son Duong seaport which is part of the Vung Ang economic zone where Taiwan's Formosa Plastics Corp. is building a multi-billion dollar steel complex.

One of the survivors told the AP that the workers were cleaning a frame for a giant concrete block for the breakwater when the scaffolding collapsed ■