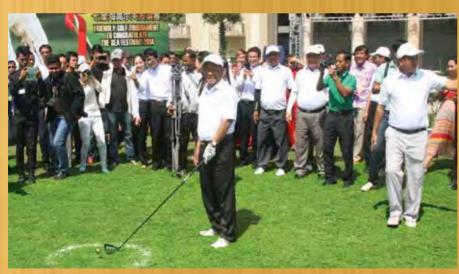

#### Dara Sakor Seashore Resort Hosts "Cambodia Sea Festival 2014 Golf Friendly Match"

The "Cambodia Sea Festival 2014 Golf Friendly Match" was held successfully at Dara Sakor Seashore Resort. Cambodian National Assembly President Samdech Heng Samrin, Vice Premier and Minister of Defense H.E. Tea Banh, General Manager of the Royal Army H.E. Pol Saroeun, Minister of Tourism H.E. Thong Khon, and other high-level officials and ambassadors attended the opening ceremony.

After the match, players also enjoyed the beautiful, primitive scenery of the Dara Sakor Seashore Resort, while

remarking on the unique beaches and forests of this location. The Dara Sakor Golf Club is Cambodia's first international golf club with a total of 54 holes; an 18-hole Ocean Course, an 18-hole Mountain Course, and an 18-hole Links Course. The 135-hectare, 18-hole Course #1 is both the first seashore and illuminated