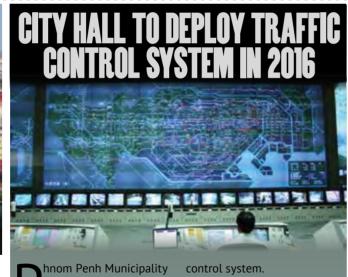

as announced a plan to deploy a state of the art traffic control system in 2016, with assistance from the Japan International Cooperation Agency (JICA), to ease the capital's growing traffic congestion. This comes despite traffic control room where a public bus service recently being introduced.

Phnom Penh Governor HE Pa Socheatavong requested JICA to study and assist with the providing this city traffic

According to discussions between the Municipality and JICA in April, the system will include CCTV cameras installed on over 100 currently existing traffic lights in Phnom Penh to be monitored by a experts will observe the city's traffic flow via the CCTV cameras on a 24-hour basis and be able to change the lights when required ■