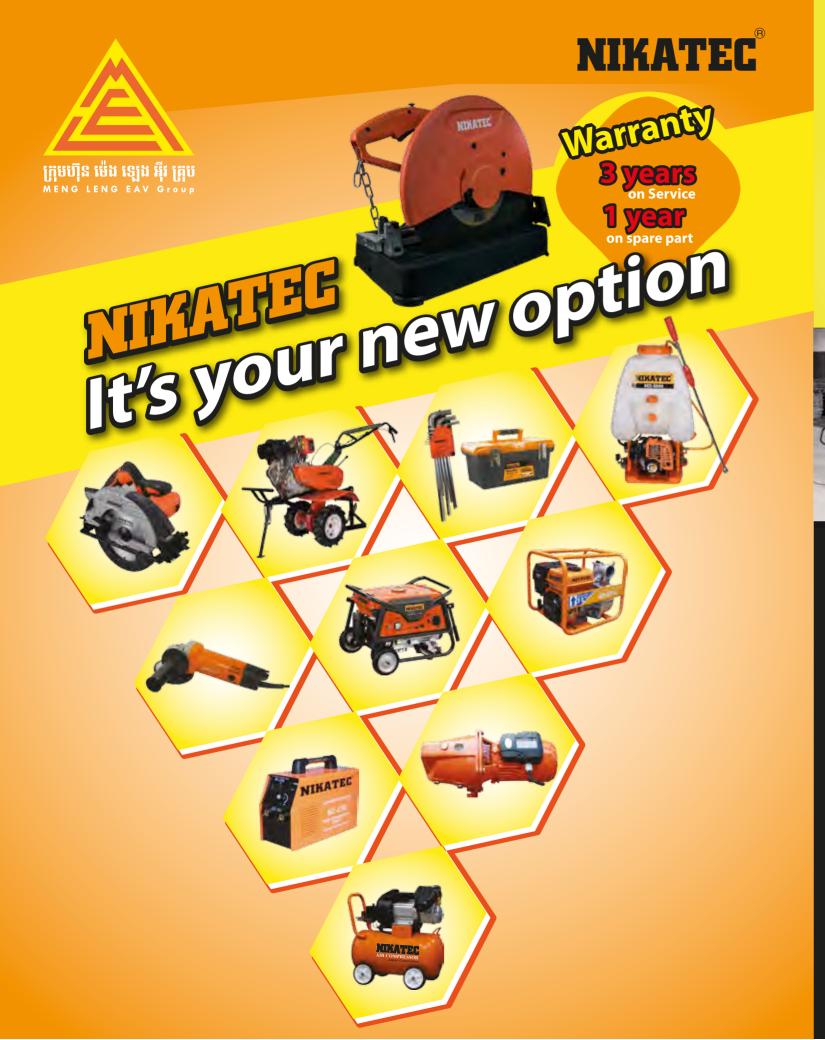

# កាន់តែងាយស្រួលក្នុងការវាស់ចំងាយ

# បញ្ចុះតំលៃ **10%**

ឧបករណ៍វាស់ចំងាយ GLM 40 តូច-ធន់-ងាយស្រួល

# ជួយអោយអ្នកសំរេចការងារ

# គ្រប់ម៉ូដែល GLL ទាំងអស់

# ឡាស៊ែបន្ទាត់ GLL 3-15 និង GLL 5-50 តូច-ធន់-គុណភាពខ្ពស់

ក្រុមហ៊ុន ម៉េង ឡេង អ៊ីវ គ្រុប MENG LENG EAV Group

បញ្ចុតលៃ

#123A-121D ផ្លូវម៉ៅសេងទុង( ខាងលិចស្ថានទូតចិន 50ម៉ែត្រ) 🧭 012 857 597/023 215 514/089 222 378 🛛 🕮 www.mle-trading.com 🖂 menglengeav@mle-trading.com