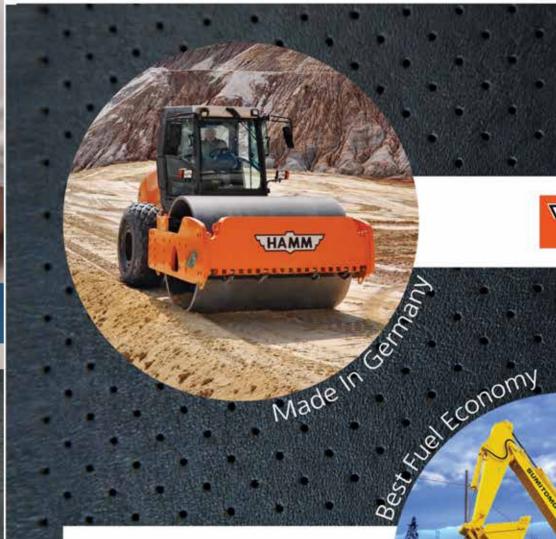

# KOBELEO

Hydraulic Excavator from Japan

Fuel Consumption\* 20% Improvement in fuel efficiency when performing more work volume t5-Mode). Work Volume\*

8% Increase in work volume using the same amount of fuel (H-Mode).

PT.S GROUP (CAMBODIA) Co., LTD. No. 139, Russian Federation Blvd. Phum Prey Tea, Sangkat Chom Chao Khan Posenchey, Phnom Penh, Cambodia Tel: 023 866 618 / 023 866 628 / 023 866 638 | Fax: 023 866 618

Durable Construction Next-3E Technology GPS System Reinforced Boom Foot