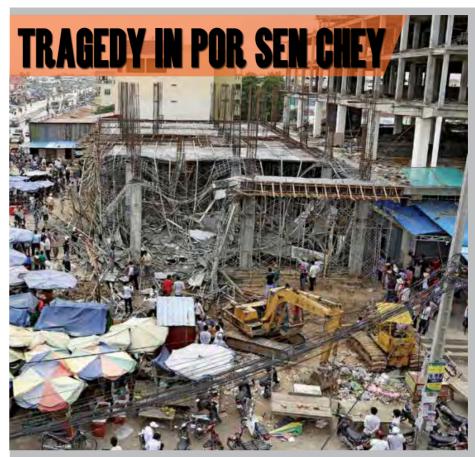

detailed study can we submit it to the government for approval," he told the Phnom Penh Post, adding that. "It is an advantage for the coun- is the second mega-skyscraper try to have a skyscraper like this, but we need to balance the after the 555-metre Diamond

A joint investment between the Cambodian-owned Thai Bun Rong Company and Chinese developer Kia Nip Group, the development would include

commercial office space, a cultural centre, a hotel, shopping floors and many other entertainment outlets and facilities and is expected to cost around \$3 billion.

The 500-metre twin tower to be proposed for Phnom Penh, Tower that the Overseas Cambodian Investment Corporation (OCIC) touted for Diamond Island. Construction on Diamond Tower is yet to start however, after being announced in 2010







# **P. SIHANOUK EXPRESSWAY**

he first Phnom Penh-Preah Sihanouk expressway is to be constructed next year in order to facilitate goods transportation from the capital to the international seaport, according to Agence Kampuchea Presse.

Speaking at the press conference after a signing ceremony between the Ministry of Public Works and Transport and China's Henan Provincial Communication Planning, Survey and Design Institute Co. Ltd, on 5 August, H.E

Lim Sidenine said if there is no obstacle, construction of the 190km-long, 25m-wide expressway would begin in 2016 and be completed in 2020 with an investment capital of \$1.6bn.

According to Cambodia's Expressway Master Plan, by 2020, Cambodia needs 850km of expressways, estimated to cost around \$9bn, and by 2040 needs investment capit