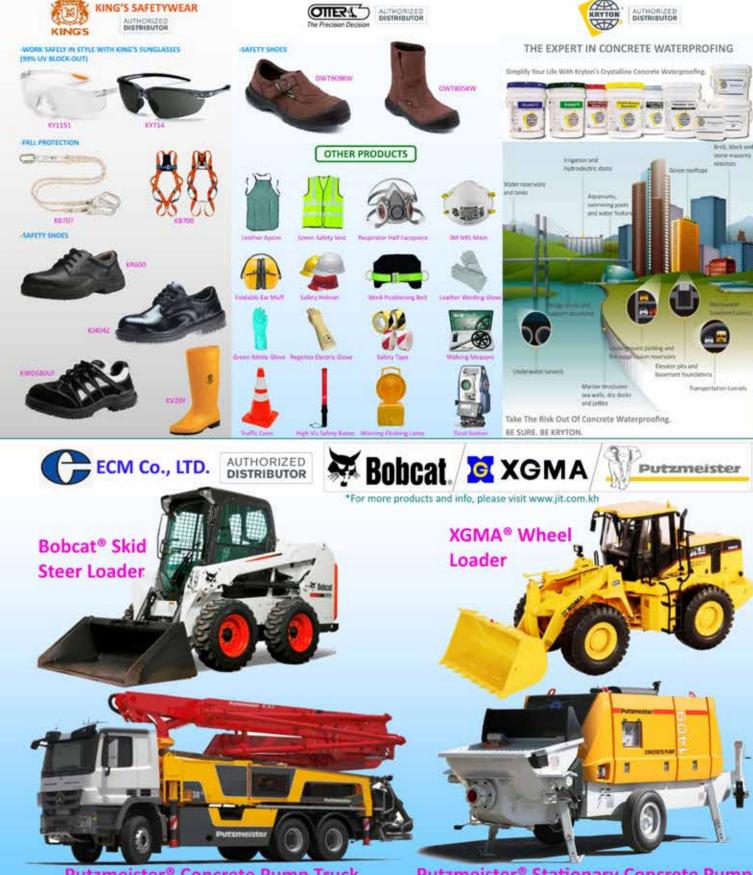

Director of Talib & Shamsi Construction Pvt. Ltd.

Talib & Shamsi Construction turned to the Potain MCT 85 topless tower crane for its work on the DSK Dream City development in Pune because it needed to work faster and more productively on structures rising to 110 m. With its 5 t capacity and 52 m jib length, the MCT 85 is perfect for lifting a variety of materials including the aluminum formwork used to set concrete.

### Contact us now to learn how the Potain MCT 85 can help you win more jobs.

Contact Person in Cambodia: Mr. Sarith NAM. Add.: #14, Street 371, Sangkat Beoung Tumpun, Khan Meanchey, Phnom Penh, Cambodia. Contact phone no.: +855 23 635 9393 / +855 12 278 999 / +855 87 511 878 Email: info@apegroups.com / sarithnam@apegroups.com / sarithnam@gmail.com www.manitowoc.com









Putzmeister® Stationary Concrete Pump Putzmeister<sup>®</sup> Concrete Pump Truck JIT Group of Companies. No. 129-131, Str. Monireth, Phnom Penh. Tel: 023 882 753, 023 882 733 Email: jitcam@jit.com.kh, jitenrg@jit.com.kh, ecmsale@jit.com.kh. Website: www.jit.com.kh

# JIT (Cambodia) Co., Ltd. Industrial & Construction Supply





The quality of life...



For more information contact : Address: No. 17, Street 306, Sangkat Boeung Keng Kang I Khan Chamkarmon, Phnom Penh, Cambodia Tel: +855 (23) 211 960 / (98) 418 080 I Fax: +855 (23) 211 960 Email: info@camconabms.com | Website: www.camconabms.com

CAMEDNA TRADING CAMBODIA



**Concrete Mixer** 



Small 50: For Plastering, Skim Coat & Painting



**Electric Storage** Water Heater





### CAMCONA TRADING (CAMBODIA) CO., LTD.

Address: No.