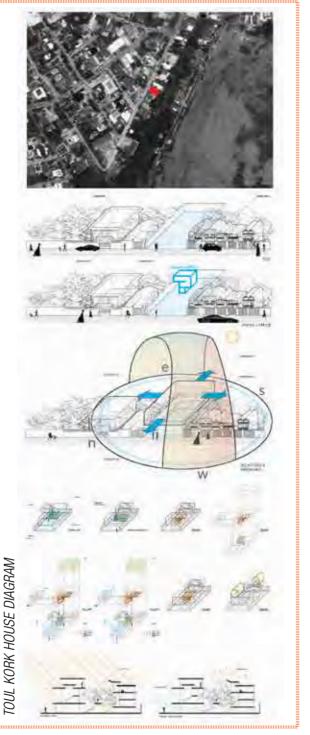

n order to engage with the unavoidable constraints we look at them as a series of diagrams

that introduce the overall story. Before the introduction ends we offer scenarios through a series of speculative diagrams. These speculations will provide solutions to the constraints by offering various tactics for the design.

In Cambodia, we look at constraints as site boundary walls, ratio of built versus un-built areas, building heights and number of parking spaces etc. Other constraints would be the operational boundaries that define the functions, sizes and requirements of each space inside the building. Speculations suggest opportunities for design and enhancing the users 'experience by looking at the environment surrounding it such as traffic movement, sun movement, views, natural light,



natural ventilation and efficiency of the space, and what would make it distinctively memorable.

The series of diagrams tell stories of various projects that explore constraints and generate tactics for an architectural intervention. One tactic in the design gesture can often solve a few constraints. For instance, adding a courtyard in between buildings can allow more natural light into the space; this light can indirectly enter and reduce the use of electricity while also transforming the interior spaces.

This courtyard offers internal views that externally might be limited due to its neighbour and, at the same time, encouraging natural ventilation that happens only through design intervention. This move also transforms the architectural form into opportunities to intermix between the