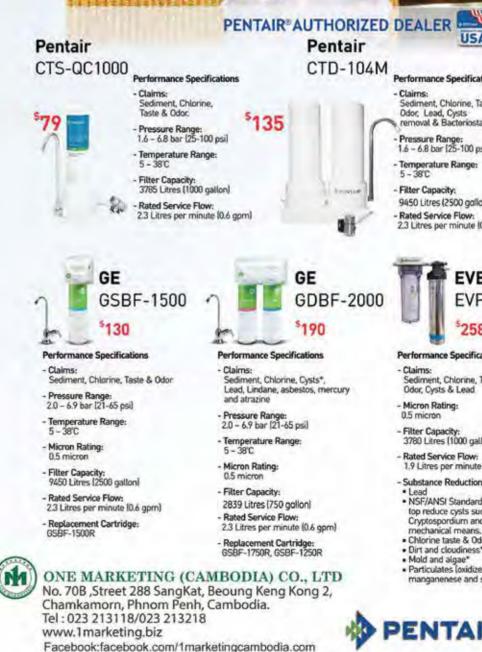

a Team Leader at Comin Khmere leading a team of over 40 workers with salary of up to \$450 per month which has completely changed his life.

Despite its impressive achievements, PSE still faces challenges due to its not-for profit status. With the school offering scholarships to graduated students to go on to university level this year, there will be more pressure on the budget. "As with most organisations, we are always short of money and we need to seriously control our budget. Given more funds we would wish to widen the range of skills taught to include carpentry and engineering," Rogers explained. "PSE's vision and vocational training is getting more attention and sponsors and is contributing to building up a skilled workforce in Cambodia"

## **RESIDENTIAL WATER** FILTRATION SYSTEM



# PURE DRINKING WATER DIRECTLY FROM TAP



Everpure

CTS-H54



Straight to your tag

NSF

ENTAIR

### Performance Specifications

USA

- Claims: ediment, Chlorine, Taste & Odor, Lead, Cysts emoval & Bacterinstatic
- Pressure Range: 1.6 6.8 bar (25-100 psi)
- Temperature Range: 5 38°C
- Filter Capacity: 9450 Litres (2500 gallon) - Rated Service Flow:
- 2.3 Litres per minute (0.6 gpm)

### Performance Specifications

- Claims-Sediment, Chlorine, Taste & Odor, & Lead
- Pressure Range: 0.7 8.6 bar [10-125 psi]
- Temperature Range 2-38℃
- Micron Rating: 0.5 micron
- Filter Capacity: 2835 Litres (750 gallon)
- **Rated Service Flow:** 1.9 Litres per minute (0.5 gpm)

### EVERPURE EVP-H104 258

### Performance Specifications

- Claims: Sediment, Chlorine, Taste & Odor, Cysts & Lead
- Micron Rat