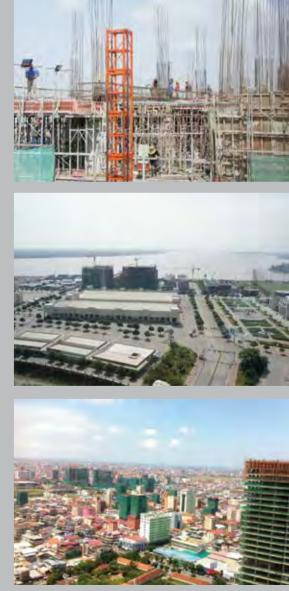

Over these last few years, the construction and property industries have been ever more active in Cambodia's cities as well as in the country's industrial suburbs and provinces, mainly with residential projects, high-rises and new urban town projects going up to meet a growing demand.

The two sectors' healthy growth can be traced to the Kingdom's sound economy and political stability, growing market confidence and more incoming foreign investment, not only in the property sector, but also in other fields especially as Japanese investors become more active.