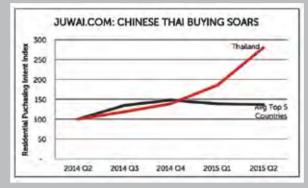

n Asia Pacific in Q2, 2015 remained static, with the exception of Tokyo, where activity was robust.

Dr. Henry Chin, Head of Research for CBRE Asia Pacific noted that, "This quarter, the retail sector in Asia Pacific recorded slower rental growth as retailers showed caution around expanding in this region. Groups entering new markets are increasingly looking to do so via franchises.

Asia Pacific will continue to see retailers enter the region - along with demand for new space - as landlords look to introduce new brands to attract shoppers. Asia Pacific remains an attractive region for international retailers looking to move away from their home markets due to factors such as the region's expanding middle class, demographics and urbanisation"

# THAI PROPERTY SEES Surge in Chinese Buyers



ccording to Juwai.com's Chinese Purchasing Intent Index for Thailand, the rate of Chinese investors buying property in Thailand has surged 180 percent in the last year.

By comparison, the combined Purchasing Intent Index for the five most popular countries with Chinese buyers in the second quarter of 2015 (the US, Australia, the UK, Canada, New Zealand) rose just 37 percent.

Average prices for Thai properties that Chinese buyers were looking at has also increased by 39 percent over the previous quarter, and by 111 percent over the previous 12 months to a new high of \$611,062.

Juwai.com CEO Andrew Taylor told World Property Journal that, "Chinese buyers are taking advantage of their strong currency and proximity to Thailand to invest in vacation homes and investment properties. Over t