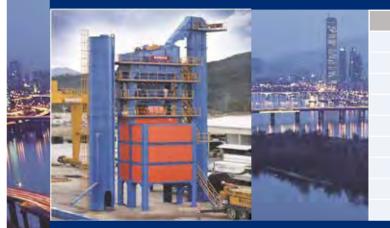

Hot Mix Asphalt Plant SPECO, KOREA

SPECO Batch Maste

SPECO Mobile Batch

## SPECO Asphalt

SPECO Cru

Head Quarter & Main Factory 313, Soi-ro, Soi-myeon, Eumseong-gun, Chungcheongbuk-do, Korea

| er (Stationary Plant)                                                                                                                                                                                                                                                                                                                                                                                                                                                                                                                                                                                                                                                                                                                                                                                                                                                                                                                                                                                                                                                                                                                                                                                                                                                                                                                                                                                                                                                                                                                                                                                                                                                                                                                                                                                                                                                                                                                                                                                                                                                                                                          |                 |  |  |  |  |  |  |
|--------------------------------------------------------------------------------------------------------------------------------------------------------------------------------------------------------------------------------------------------------------------------------------------------------------------------------------------------------------------------------------------------------------------------------------------------------------------------------------------------------------------------------------------------------------------------------------------------------------------------------------------------------------------------------------------------------------------------------------------------------------------------------------------------------------------------------------------------------------------------------------------------------------------------------------------------------------------------------------------------------------------------------------------------------------------------------------------------------------------------------------------------------------------------------------------------------------------------------------------------------------------------------------------------------------------------------------------------------------------------------------------------------------------------------------------------------------------------------------------------------------------------------------------------------------------------------------------------------------------------------------------------------------------------------------------------------------------------------------------------------------------------------------------------------------------------------------------------------------------------------------------------------------------------------------------------------------------------------------------------------------------------------------------------------------------------------------------------------------------------------|-----------------|--|--|--|--|--|--|
| Model                                                                                                                                                                                                                                                                                                                                                                                                                                                                                                                                                                                                                                                                                                                                                                                                                                                                                                                                                                                                                                                                                                                                                                                                                                                                                                                                                                                                                                                                                                                                                                                                                                                                                                                                                                                                                                                                                                                                                                                                                                                                                                                          | Capacity        |  |  |  |  |  |  |
| Batch Master 500                                                                                                                                                                                                                                                                                                                                                                                                                                                                                                                                                                                                                                                                                                                                                                                                                                                                                                                                                                                                                                                                                                                                                                                                                                                                                                                                                                                                                                                                                                                                                                                                                                                                                                                                                                                                                                                                                                                                                                                                                                                                                                               | Max. 40 Ton/Hr  |  |  |  |  |  |  |
| Batch Master 800                                                                                                                                                                                                                                                                                                                                                                                                                                                                                                                                                                                                                                                                                                                                                                                                                                                                                                                                                                                                                                                                                                                                                                                                                                                                                                                                                                                                                                                                                                                                                                                                                                                                                                                                                                                                                                                                                                                                                                                                                                                                                                               | Max. 64 Ton/Hr  |  |  |  |  |  |  |
| Batch Master 1000                                                                                                                                                                                                                                                                                                                                                                                                                                                                                                                                                                                                                                                                                                                                                                                                                                                                                                                                                                                                                                                                                                                                                                                                                                                                                                                                                                                                                                                                                                                                                                                                                                                                                                                                                                                                                                                                                                                                                                                                                                                                                                              | Max. 80 Ton/Hr  |  |  |  |  |  |  |
| Batch Master 1300                                                                                                                                                                                                                                                                                                                                                                                                                                                                                                                                                                                                                                                                                                                                                                                                                                                                                                                                                                                                                                                                                                                                                                                                                                                                                                                                                                                                                                                                                                                                                                                                                                                                                                                                                                                                                                                                                                                                                                                                                                                                                                              | Max. 104 Ton/Hr |  |  |  |  |  |  |
| Batch Master 1500                                                                                                                                                                                                                                                                                                                                                                                                                                                                                                                                                                                                                                                                                                                                                                                                                                                                                                                                                                                                                                                                                                                                                                                                                                                                                                                                                                                                                                                                                                                                                                                                                                                                                                                                                                                                                                                                                                                                                                                                                                                                                                              | Max. 120 Ton/Hr |  |  |  |  |  |  |
| Batch Master 2000                                                                                                                                                                                                                                                                                                                                                                                                                                                                                                                                                                                                                                                                                                                                                                                                                                                                                                                                                                                                                                                                                                                                                                                                                                                                                                                                                                                                                                                                                                                                                                                                                                                                                                                                                                                                                                                                                                                                                                                                                                                                                                              | Max. 160 Ton/Hr |  |  |  |  |  |  |
| Batch Master 2500                                                                                                                                                                                                                                                                                                                                                                                                                                                                                                                                                                                                                                                                                                                                                                                                                                                                                                                                                                                                                                                                                                                                                                                                                                                                                                                                                                                                                                                                                                                                                                                                                                                                                                                                                                                                                                                                                                                                                                                                                                                                                                              | Max. 200 Ton/Hr |  |  |  |  |  |  |
| Batch Master 3000                                                                                                                                                                                                                                                                                                                                                                                                                                                                                                                                                                                                                                                                                                                                                                                                                                                                                                                                                                                                                                                                                                                                                                                                                                                                                                                                                                                                                                                                                                                                                                                                                                                                                                                                                                                                                                                                                                                                                                                                                                                                                                              | Max. 240 Ton/Hr |  |  |  |  |  |  |
| Batch Master 4000                                                                                                                                                                                                                                                                                                                                                                                                                                                                                                                                                                                                                                                                                                                                                                                                                                                                                                                                                                                                                                                                                                                                                                                                                                                                                                                                                                                                                                                                                                                                                                                                                                                                                                                                                                                                                                                                                                                                                                                                                                                                                                              | Max. 320 Ton/Hr |  |  |  |  |  |  |
| Master (Portable P                                                                                                                                                                                                                                                                                                                                                                                                                                                                                                                                                                                                                                                                                                                                                                                                                                                                                                                                                                                                                                                                                                                                                                                                                                                                                                                                                                                                                                                                                                                                                                                                                                                                                                                                                                                                                                                                                                                                                                                                                                                                                                             | lant)           |  |  |  |  |  |  |
| Model                                                                                                                                                                                                                                                                                                                                                                                                                                                                                                                                                                                                                                                                                                                                                                                                                                                                                                                                                                                                                                                                                                                                                                                                                                                                                                                                                                                                                                                                                                                                                                                                                                                                                                                                                                                                                                                                                                                                                                                                                                                                                                                          | Capacity        |  |  |  |  |  |  |
| Mobile Batch Master 800                                                                                                                                                                                                                                                                                                                                                                                                                                                                                                                                                                                                                                                                                                                                                                                                                                                                                                                                                                                                                                                                                                                                                                                                                                                                                                                                                                                                                                                                                                                                                                                                                                                                                                                                                                                                                                                                                                                                                                                                                                                                                                        | Max. 64 Ton/Hr  |  |  |  |  |  |  |
| Mobile Batch Master 1000                                                                                                                                                                                                                                                                                                                                                                                                                                                                                                                                                                                                                                                                                                                                                                                                                                                                                                                                                                                                                                                                                                                                                                                                                                                                                                                                                                                                                                                                                                                                                                                                                                                                                                                                                                                                                                                                                                                                                                                                                                                                                                       | Max. 80 Ton/Hr  |  |  |  |  |  |  |
| Mobile Batch Master 1300                                                                                                                                                                                                                                                                                                                                                                                                                                                                                                                                                                                                                                                                                                                                                                                                                                                                                                                                                                                                                                                                                                                                                                                                                                                                                                                                                                                                                                                                                                                                                                                                                                                                                                                                                                                                                                                                                                                                                                                                                                                                                                       | Max. 100 Ton/Hr |  |  |  |  |  |  |
| Mobile Batch Master 1500                                                                                                                                                                                                                                                                                                                                                                                                                                                                                                                                                                                                                                                                                                                                                                                                                                                                                                                                                                                                                                                                                                                                                                                                                                                                                                                                                                                                                                                                                                                                                                                                                                                                                                                                                                                                                                                                                                                                                                                                                                                                                                       | Max. 120 Ton/Hr |  |  |  |  |  |  |
| Mobile Batch Master 2000                                                                                                                                                                                                                                                                                                                                                                                                                                                                                                                                                                                                                                                                                                                                                                                                                                                                                                                                                                                                                                                                                                                                                                                                                                                                                                                                                                                                                                                                                                                                                                                                                                                                                                                                                                                                                                                                                                                                                                                                                                                                                                       | Max. 160 Ton/Hr |  |  |  |  |  |  |
| Recycling Plant                                                                                                                                                                                                                                                                                                                                                                                                                                                                                                                                                                                                                                                                                                                                                                                                                                                                                                                                                                                                                                                                                                                                                                                                                                                                                                                                                                                                                                                                                                                                                                                                                                                                                                                                                                                                                                                                                                                                                                                                                                                                                                                |                 |  |  |  |  |  |  |
| Model                                                                                                                                                                                                                                                                                                                                                                                                                                                                                                                                                                                                                                                                                                                                                                                                                                                                                                                                                                                                                                                                                                                                                                                                                                                                                                                                                                                                                                                                                                                                                                                                                                                                                                                                                                                                                                                                                                                                                                                                                                                                                                                          | Capacity        |  |  |  |  |  |  |
| SPECO Rap 60Sr                                                                                                                                                                                                                                                                                                                                                                                                                                                                                                                                                                                                                                                                                                                                                                                                                                                                                                                                                                                                                                                                                                                                                                                                                                                                                                                                                                                                                                                                                                                                                                                                                                                                                                                                                                                                                                                                                                                                                                                                                                                                                                                 | Max. 60 Ton/Hr  |  |  |  |  |  |  |
| SPECO Rap 90Sr                                                                                                                                                                                                                                                                                                                                                                                                                                                                                                                                                                                                                                                                                                                                                                                                                                                                                                                                                                                                                                                                                                                                                                                                                                                                                                                                                                                                                                                                                                                                                                                                                                                                                                                                                                                                                                                                                                                                                                                                                                                                                                                 | Max. 90 Ton/Hr  |  |  |  |  |  |  |
| SPECO Rap 120Sr                                                                                                                                                                                                                                                                                                                                                                                                                                                                                                                                                                                                                                                                                                                                                                                                                                                                                                                                                                                                                                                                                                                                                                                                                                                                                                                                                                                                                                                                                                                                                                                                                                                                                                                                                                                                                                                                                                                                                                                                                                                                                                                | Max. 120 Ton/Hr |  |  |  |  |  |  |
| ishing Plant                                                                                                                                                                                                                                                                                                                                                                                                                                                                                                                                                                                                                                                                                                                                                                                                                                                                                                                                                                                                                                                                                                                                                                                                                                                                                                                                                                                                                                                                                                                                                                                                                                                                                                                                                                                                                                                                                                                                                                                                                                                                                                                   |                 |  |  |  |  |  |  |
|                                                                                                                                                                                                                                                                                                                                                                                                                                                                                                                                                                                                                                                                                                                                                                                                                                                                                                                                                                                                                                                                                                                                                                                                                                                                                                                                                                                                                                                                                                                                                                                                                                                                                                                                                                                                                                                                                                                                                                                                                                                                                                                                | Capacity        |  |  |  |  |  |  |
| - The second sec | 100 Ton/Hr      |  |  |  |  |  |  |
|                                                                                                                                                                                                                                                                                                                                                                                                                                                                                                                                                                                                                                                                                                                                                                                                                                                                                                                                                                                                                                                                                                                                                                                                                                                                                                                                                                                                                                                                                                                                                                                                                                                                                                                                                                                                                                                                                                                                                                                                                                                                                                                                | 150 Ton/Hr      |  |  |  |  |  |  |
|                                                                                                                                                                                                                                                                                                                                                                                                                                                                                                                                                                                                                                                                                                                                                                                                                                                                                                                                                                                                                                                                                                                                                                                                                                                                                                                                                                                                                                                                                                                                                                                                                                                                                                                                                                                                                                                                                                                                                                                                                                                                                                                                | 200 Ton/Hr      |  |  |  |  |  |  |
|                                                                                                                                                                                                                                                                                                                                                                                                                                                                                                                                                                                                                                                                                                                                                                                                                                                                                                                                                                                                                                                                                                                                                                                                                                                                                                                                                                                                                                                                                                                                                                                                                                                                                                                                                                                                                                                                                                                                                                                                                                                                                                                                | 250 Ton/Hr      |  |  |  |  |  |  |
| 1 1                                                                                                                                                                                                                                                                                                                                                                                                                                                                                                                                                                                                                                                                                                                                                                                                                                                                                                                                                                                                                                                                                                                                                                                                                                                                                                                                                                                                                                                                                                                                                                                                                                                                                                                                                                                                                                                                                                                                                                                                                                                                                                                            | 300 Ton/Hr      |  |  |  |  |  |  |
|                                                                                                                                                                                                                                                                                                                                                                                                                                                                                                                                                                                                                                                                                                                                                                                                                                                                                                                                                                                                                                                                                                                                                                                                                                                                                                                                                                                                                                                                                                                                                                                                                                                                                                                                                                                                                                                                                                                                                                                                                                                                                                                                | er 350 Ton/Hr   |  |  |  |  |  |  |
|                                                                                                                                                                                                                                                                                                                                                                                                                                                                                                                                                                                                                                                                                                                                                                                                                                                                                                                                                                                                                                                                                                                                                                                                                                                                                                                                                                                                                                                                                                                                                                                                                                                                                                                                                                                                                                                                                                                                                                                                                                                                                                                                |                 |  |  |  |  |  |  |