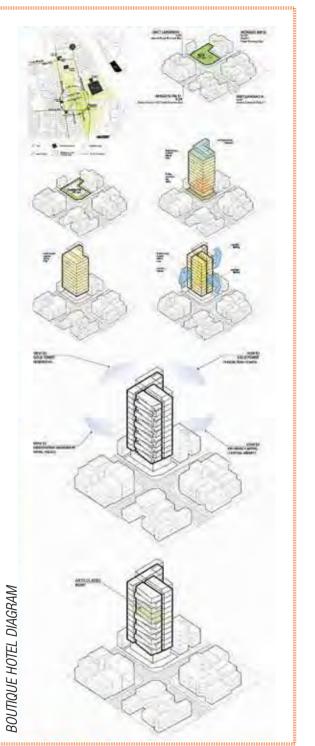

nd its formal expression is vital. By treating this corner differently from its adjacent spaces, a new volume is created thus intensifying the architectural opportunity for exploring other means of design such as materials, light, and colour.

Telling a story through architectural moments in a space, a site and an environment is a critical matter in dissecting the constraints and arriving at a design invention. In a bigger moment for opportunistic architecture, we can look at constraints with a bigqer impact on society such as global warming, rising urban population, infrastructure, rapid development and urban patterns etc.

In this case, speculations, tactics and opportunities have to tell stories of a built environment that impact on society at





SEPTEMBER ~ OCTOBER 2015 • ISSUE 017







ricks are a standard material on virtually all building sites. But with lighter and longer Autoclaved Aerate Concrete (AAC) blocks, building walls and other sections of buildings where bricks are conventionally applied, becomes easier, faster and cheaper.

Autoclaved aerated concrete (AAC), which is also known as autoclaved cellular concrete (ACC) and autoclaved lightweight concrete (ALC), is a lightweight, precast, concrete building material invented in the mid-1920s that simultaneously provides structure, insulation, and fire- and mold-resistance. AAC products include blocks, wall panels, floor and roof panels, cladding (facade) panels and lintels.

In production for over 70 years with a wide range of products including green technology solutions, P.K. Light Block is now introducin