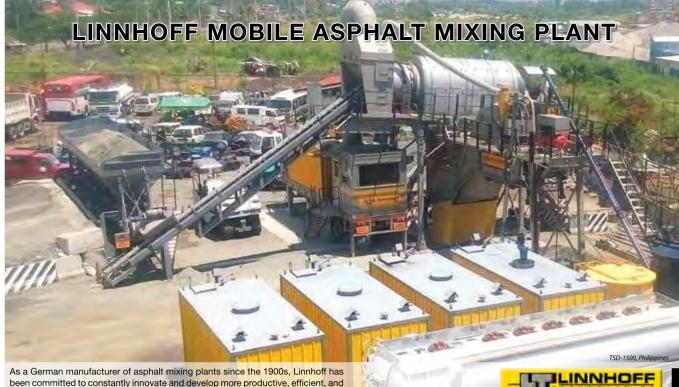

Hot Mix Asphalt Plant SPECO, KOREA

SPECO Batch Maste

SPECO Mobile Batch

## SPECO Asphalt

SPECO Cru

Head Quarter & Main Factory 313, Soi-ro, Soi-myeon, Eumseong-gun, Chungcheongbuk-do, Korea

| er (Stationary Plant)                                                                                                                                                                                                                                                                                                                                                                                                                                                                                                                                                                                                                                                                                                                                                                                                                                                                                                                                                                                                                                                                                                                                                                                                                                                                                                                                                                                                                                                                                                                                                                                                                                                                                                                                                                                                                                                                                                                                                                                                                                                                                                          |                 |  |  |  |  |  |  |
|--------------------------------------------------------------------------------------------------------------------------------------------------------------------------------------------------------------------------------------------------------------------------------------------------------------------------------------------------------------------------------------------------------------------------------------------------------------------------------------------------------------------------------------------------------------------------------------------------------------------------------------------------------------------------------------------------------------------------------------------------------------------------------------------------------------------------------------------------------------------------------------------------------------------------------------------------------------------------------------------------------------------------------------------------------------------------------------------------------------------------------------------------------------------------------------------------------------------------------------------------------------------------------------------------------------------------------------------------------------------------------------------------------------------------------------------------------------------------------------------------------------------------------------------------------------------------------------------------------------------------------------------------------------------------------------------------------------------------------------------------------------------------------------------------------------------------------------------------------------------------------------------------------------------------------------------------------------------------------------------------------------------------------------------------------------------------------------------------------------------------------|-----------------|--|--|--|--|--|--|
| Model                                                                                                                                                                                                                                                                                                                                                                                                                                                                                                                                                                                                                                                                                                                                                                                                                                                                                                                                                                                                                                                                                                                                                                                                                                                                                                                                                                                                                                                                                                                                                                                                                                                                                                                                                                                                                                                                                                                                                                                                                                                                                                                          | Capacity        |  |  |  |  |  |  |
| Batch Master 500                                                                                                                                                                                                                                                                                                                                                                                                                                                                                                                                                                                                                                                                                                                                                                                                                                                                                                                                                                                                                                                                                                                                                                                                                                                                                                                                                                                                                                                                                                                                                                                                                                                                                                                                                                                                                                                                                                                                                                                                                                                                                                               | Max. 40 Ton/Hr  |  |  |  |  |  |  |
| Batch Master 800                                                                                                                                                                                                                                                                                                                                                                                                                                                                                                                                                                                                                                                                                                                                                                                                                                                                                                                                                                                                                                                                                                                                                                                                                                                                                                                                                                                                                                                                                                                                                                                                                                                                                                                                                                                                                                                                                                                                                                                                                                                                                                               | Max. 64 Ton/Hr  |  |  |  |  |  |  |
| Batch Master 1000                                                                                                                                                                                                                                                                                                                                                                                                                                                                                                                                                                                                                                                                                                                                                                                                                                                                                                                                                                                                                                                                                                                                                                                                                                                                                                                                                                                                                                                                                                                                                                                                                                                                                                                                                                                                                                                                                                                                                                                                                                                                                                              | Max. 80 Ton/Hr  |  |  |  |  |  |  |
| Batch Master 1300                                                                                                                                                                                                                                                                                                                                                                                                                                                                                                                                                                                                                                                                                                                                                                                                                                                                                                                                                                                                                                                                                                                                                                                                                                                                                                                                                                                                                                                                                                                                                                                                                                                                                                                                                                                                                                                                                                                                                                                                                                                                                                              | Max. 104 Ton/Hr |  |  |  |  |  |  |
| Batch Master 1500                                                                                                                                                                                                                                                                                                                                                                                                                                                                                                                                                                                                                                                                                                                                                                                                                                                                                                                                                                                                                                                                                                                                                                                                                                                                                                                                                                                                                                                                                                                                                                                                                                                                                                                                                                                                                                                                                                                                                                                                                                                                                                              | Max. 120 Ton/Hr |  |  |  |  |  |  |
| Batch Master 2000                                                                                                                                                                                                                                                                                                                                                                                                                                                                                                                                                                                                                                                                                                                                                                                                                                                                                                                                                                                                                                                                                                                                                                                                                                                                                                                                                                                                                                                                                                                                                                                                                                                                                                                                                                                                                                                                                                                                                                                                                                                                                                              | Max. 160 Ton/Hr |  |  |  |  |  |  |
| Batch Master 2500                                                                                                                                                                                                                                                                                                                                                                                                                                                                                                                                                                                                                                                                                                                                                                                                                                                                                                                                                                                                                                                                                                                                                                                                                                                                                                                                                                                                                                                                                                                                                                                                                                                                                                                                                                                                                                                                                                                                                                                                                                                                                                              | Max. 200 Ton/Hr |  |  |  |  |  |  |
| Batch Master 3000                                                                                                                                                                                                                                                                                                                                                                                                                                                                                                                                                                                                                                                                                                                                                                                                                                                                                                                                                                                                                                                                                                                                                                                                                                                                                                                                                                                                                                                                                                                                                                                                                                                                                                                                                                                                                                                                                                                                                                                                                                                                                                              | Max. 240 Ton/Hr |  |  |  |  |  |  |
| Batch Master 4000                                                                                                                                                                                                                                                                                                                                                                                                                                                                                                                                                                                                                                                                                                                                                                                                                                                                                                                                                                                                                                                                                                                                                                                                                                                                                                                                                                                                                                                                                                                                                                                                                                                                                                                                                                                                                                                                                                                                                                                                                                                                                                              | Max. 320 Ton/Hr |  |  |  |  |  |  |
| Master (Portable P                                                                                                                                                                                                                                                                                                                                                                                                                                                                                                                                                                                                                                                                                                                                                                                                                                                                                                                                                                                                                                                                                                                                                                                                                                                                                                                                                                                                                                                                                                                                                                                                                                                                                                                                                                                                                                                                                                                                                                                                                                                                                                             | lant)           |  |  |  |  |  |  |
| Model                                                                                                                                                                                                                                                                                                                                                                                                                                                                                                                                                                                                                                                                                                                                                                                                                                                                                                                                                                                                                                                                                                                                                                                                                                                                                                                                                                                                                                                                                                                                                                                                                                                                                                                                                                                                                                                                                                                                                                                                                                                                                                                          | Capacity        |  |  |  |  |  |  |
| Mobile Batch Master 800                                                                                                                                                                                                                                                                                                                                                                                                                                                                                                                                                                                                                                                                                                                                                                                                                                                                                                                                                                                                                                                                                                                                                                                                                                                                                                                                                                                                                                                                                                                                                                                                                                                                                                                                                                                                                                                                                                                                                                                                                                                                                                        | Max. 64 Ton/Hr  |  |  |  |  |  |  |
| Mobile Batch Master 1000                                                                                                                                                                                                                                                                                                                                                                                                                                                                                                                                                                                                                                                                                                                                                                                                                                                                                                                                                                                                                                                                                                                                                                                                                                                                                                                                                                                                                                                                                                                                                                                                                                                                                                                                                                                                                                                                                                                                                                                                                                                                                                       | Max. 80 Ton/Hr  |  |  |  |  |  |  |
| Mobile Batch Master 1300                                                                                                                                                                                                                                                                                                                                                                                                                                                                                                                                                                                                                                                                                                                                                                                                                                                                                                                                                                                                                                                                                                                                                                                                                                                                                                                                                                                                                                                                                                                                                                                                                                                                                                                                                                                                                                                                                                                                                                                                                                                                                                       | Max. 100 Ton/Hr |  |  |  |  |  |  |
| Mobile Batch Master 1500                                                                                                                                                                                                                                                                                                                                                                                                                                                                                                                                                                                                                                                                                                                                                                                                                                                                                                                                                                                                                                                                                                                                                                                                                                                                                                                                                                                                                                                                                                                                                                                                                                                                                                                                                                                                                                                                                                                                                                                                                                                                                                       | Max. 120 Ton/Hr |  |  |  |  |  |  |
| Mobile Batch Master 2000                                                                                                                                                                                                                                                                                                                                                                                                                                                                                                                                                                                                                                                                                                                                                                                                                                                                                                                                                                                                                                                                                                                                                                                                                                                                                                                                                                                                                                                                                                                                                                                                                                                                                                                                                                                                                                                                                                                                                                                                                                                                                                       | Max. 160 Ton/Hr |  |  |  |  |  |  |
| Recycling Plant                                                                                                                                                                                                                                                                                                                                                                                                                                                                                                                                                                                                                                                                                                                                                                                                                                                                                                                                                                                                                                                                                                                                                                                                                                                                                                                                                                                                                                                                                                                                                                                                                                                                                                                                                                                                                                                                                                                                                                                                                                                                                                                |                 |  |  |  |  |  |  |
| Model                                                                                                                                                                                                                                                                                                                                                                                                                                                                                                                                                                                                                                                                                                                                                                                                                                                                                                                                                                                                                                                                                                                                                                                                                                                                                                                                                                                                                                                                                                                                                                                                                                                                                                                                                                                                                                                                                                                                                                                                                                                                                                                          | Capacity        |  |  |  |  |  |  |
| SPECO Rap 60Sr                                                                                                                                                                                                                                                                                                                                                                                                                                                                                                                                                                                                                                                                                                                                                                                                                                                                                                                                                                                                                                                                                                                                                                                                                                                                                                                                                                                                                                                                                                                                                                                                                                                                                                                                                                                                                                                                                                                                                                                                                                                                                                                 | Max. 60 Ton/Hr  |  |  |  |  |  |  |
| SPECO Rap 90Sr                                                                                                                                                                                                                                                                                                                                                                                                                                                                                                                                                                                                                                                                                                                                                                                                                                                                                                                                                                                                                                                                                                                                                                                                                                                                                                                                                                                                                                                                                                                                                                                                                                                                                                                                                                                                                                                                                                                                                                                                                                                                                                                 | Max. 90 Ton/Hr  |  |  |  |  |  |  |
| SPECO Rap 120Sr                                                                                                                                                                                                                                                                                                                                                                                                                                                                                                                                                                                                                                                                                                                                                                                                                                                                                                                                                                                                                                                                                                                                                                                                                                                                                                                                                                                                                                                                                                                                                                                                                                                                                                                                                                                                                                                                                                                                                                                                                                                                                                                | Max. 120 Ton/Hr |  |  |  |  |  |  |
| ishing Plant                                                                                                                                                                                                                                                                                                                                                                                                                                                                                                                                                                                                                                                                                                                                                                                                                                                                                                                                                                                                                                                                                                                                                                                                                                                                                                                                                                                                                                                                                                                                                                                                                                                                                                                                                                                                                                                                                                                                                                                                                                                                                                                   |                 |  |  |  |  |  |  |
|                                                                                                                                                                                                                                                                                                                                                                                                                                                                                                                                                                                                                                                                                                                                                                                                                                                                                                                                                                                                                                                                                                                                                                                                                                                                                                                                                                                                                                                                                                                                                                                                                                                                                                                                                                                                                                                                                                                                                                                                                                                                                                                                | Capacity        |  |  |  |  |  |  |
| - The second sec | 100 Ton/Hr      |  |  |  |  |  |  |
|                                                                                                                                                                                                                                                                                                                                                                                                                                                                                                                                                                                                                                                                                                                                                                                                                                                                                                                                                                                                                                                                                                                                                                                                                                                                                                                                                                                                                                                                                                                                                                                                                                                                                                                                                                                                                                                                                                                                                                                                                                                                                                                                | 150 Ton/Hr      |  |  |  |  |  |  |
|                                                                                                                                                                                                                                                                                                                                                                                                                                                                                                                                                                                                                                                                                                                                                                                                                                                                                                                                                                                                                                                                                                                                                                                                                                                                                                                                                                                                                                                                                                                                                                                                                                                                                                                                                                                                                                                                                                                                                                                                                                                                                                                                | 200 Ton/Hr      |  |  |  |  |  |  |
|                                                                                                                                                                                                                                                                                                                                                                                                                                                                                                                                                                                                                                                                                                                                                                                                                                                                                                                                                                                                                                                                                                                                                                                                                                                                                                                                                                                                                                                                                                                                                                                                                                                                                                                                                                                                                                                                                                                                                                                                                                                                                                                                | 250 Ton/Hr      |  |  |  |  |  |  |
| 1 1                                                                                                                                                                                                                                                                                                                                                                                                                                                                                                                                                                                                                                                                                                                                                                                                                                                                                                                                                                                                                                                                                                                                                                                                                                                                                                                                                                                                                                                                                                                                                                                                                                                                                                                                                                                                                                                                                                                                                                                                                                                                                                                            | 300 Ton/Hr      |  |  |  |  |  |  |
|                                                                                                                                                                                                                                                                                                                                                                                                                                                                                                                                                                                                                                                                                                                                                                                                                                                                                                                                                                                                                                                                                                                                                                                                                                                                                                                                                                                                                                                                                                                                                                                                                                                                                                                                                                                                                                                                                                                                                                                                                                                                                                                                | er 350 Ton/Hr   |  |  |  |  |  |  |
|                                                                                                                                                                                                                                                                                                                                                                                                                                                                                                                                                                                                                                                                                                                                                                                                                                                                                                                                                                                                                                                                                                                                                                                                                                                                                                                                                                                                                                                                                                                                                                                                                                                                                                                                                                                                                                                                                                                                                                                                                                                                                                                                |                 |  |  |  |  |  |  |