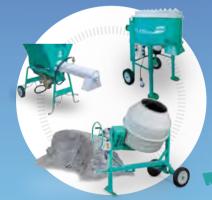

PT.S GROUP (CAMBODIA) Co., LTD. No. 139, Russian Federation Blvd. Phum Prey Tea, Sangkat Chom Chao Khan Posenchey, Phnom Penh, Cambodia Tel: 023 866 618 / 023 866 628 / 023 866 638 | Fax: 023 866 618

Durable Construction Next-3E Technology GPS System Reinforced Boom Foot