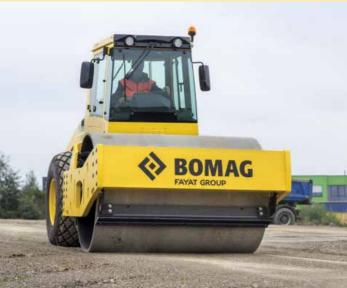

## KNG BRING BOMAG **TO CAMBODIA**

partnership deal between Cambodia-based machinery supplier Kong Nuon Group Co., Ltd (KNG) and German infrastructure machinery produc- than ever before." er BOMAG has brought the world-class earth work machinery and equipment onto the Cambodian market.

Established in 1957 in Germany, BOMAG now manufactures and supplies over 20 product groups via over 500 partner companies all over the world. The synergy with KNG is the latest addition which now brings BOMAG products to the Cambodian market.

"Cambodia is a developing country and to support this growth, there is a need for quality machineries with proven reliabilities. BOMAG is the largest manufacturer of compaction equipment whilst also having the widest range of road construction equipment globally," said Christopher Cher, BOMAG Product Support Manager for South-East Asia

The BOMAG asphalt pavers, cold milling machines and various asphalt rollers fit well for construction of new roads, highways, road maintenance and repair. It also has a complete solution provider for road construction, maintenance and repair companies.