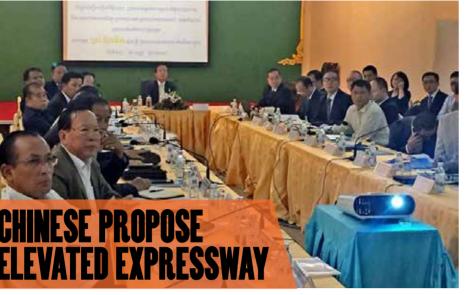

For the first half of this year, 1.2 million metric tons of construction materials were imported, with steel increasing by 32 percent, cement by 8 percent and general materials by 38 percent ■

epresentatives from the Henan Provincial Communications Planning Survey and Design Institute (HPC) in China presented plans to the government for building a fourlane elevated expressway in Phnom Penh to relieve traffic congestion.

Transport Minister Tram Iv Tek and representatives from City Hall and the Ministry of Finance were presented three options on Tuesday 22 September; the first would run 8.3 km over Russian Boulevard and cost

\$362m, a second would run 8.68 km over a railway line and cost \$400m, and a third would be built over Street 70 and run 10.82 km costing \$459m.

The government team initially warmed to the railway line route given the lack of disruption during construction and also that the lines are currently disused.

The Chinese company then met with Deputy Prime Minister Keat Chhon on Monday 28 October and proposed the expressway

Among the investors,

Korean rank first, fol-

lowed by the Chinese,

Japanese, British and

ministry's Construction

Property. According to

to run from the Camko Satellite City roundabout to the airport, according to a statement from Chhon's office.

HE Keat Chhon reportedly agreed in principle to a build-operate-transfer arrangement with HPC but stressed that the road should run over the city rather than through it.

The parties agreed on the need to conduct a feasibility study, though no formal agreements were made 🔳

nvestment on building and property industries

grows almost 14 percent in the 3rd quarter 2015, said a report by Ministry of Land Manage-Malaysian, Lao Tip Seyha, ment, Urban Planning and Deputy Director of the Construction.