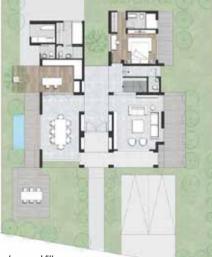

- Chea Residences
- View plays an important role in the layout of
- Hardwood floor flows out into the outdoor deck Deck becomes outdoor space for the inside activity to overflow

Leang Residence

- Internal courtvard is the focal point for view and circulation
- This green space is the connector for all spaces inside the house

Luxury Villa inside Borey Villa Town

- The outdoor green space become the
- design element facing the main entrance
- All different levels inside the house shared
- the same view and natural light