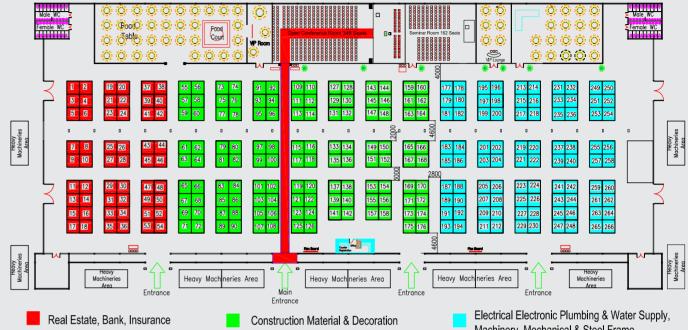

REPRESENTED BY

H.E PHUOENG SOPHEAN, SECRETARY OF STATE

AMBUILD, now in its fifth year as one of Cambodia's biggest international building, construction and M&E industry shows, attracted over 9,000 trade visitors including architects and professionals from contractor firms, according to the company.

Hosted on 10-12 September 2015 at Cambodia's iconic Diamond Island Exhibition Center under the theme "Innovation & Solutions on Building, Construction & Infrastructure Development", the show was hosted by Ministry of Land Management Urban Planning and Construction (MLMUPC) and the Cambodia Constructors Association (CCA). It was organised by Singaporean expo organiser AMB Events Group.

The Board of Engineers Cambodia. Ministry of Commerce and the Cambodia Valuers and Estate Agents Association (CVEA) were the show's endorsement partners.

CAMBUILD'15 featured over 300 exhibitors from 23 countries including pavilions from China, India, Malaysia, Taiwan, Thailand and Singapore which showcased the latest technology, equipment and products across over 60,000 square feet.

Like previous years, CAMBUILD'15 grouped together five different industrial sections: CAMWATER'15, an international water and wastewater technology exhibition; CAMSECURITY'15, a security, safety and fire protection exhibition; CIVAR'15, focusing on ventilation and air-conditioning technology; CAMENER-GY'15, highlighting electrical engineering; and CAMPROPERTY'15, the Cambodia International Property Show. Various seminars relevant to the five industries were also hosted during the event.

Over the last five years, CAMBUILD has gradually grown from 70 booths in 2010 to 100 booths in 2012, 180 booths in 2013 and to about 350 booths in 2014 and the same in 2015, said Mr. Andrew Siow, AMB Events group director.