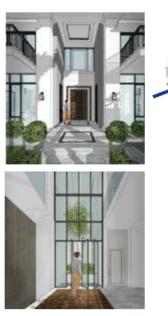

# PUSHING THE BOUNDARY OF DAY'S HOME

house by definition is a shelter built to house people from the harsh environment it is in. A house usually has four walls with clearly defined functional spaces such as an entrance foyer, car porch, living room, dining room, kitchen and bedroom etc... and outside the house there are the outdoor spaces with some landscape design.

The indoor and outdoor spaces are clearly separated by plastered walls with traditional or European molding details and punched-in grilled frame windows and doors. This boundary shares so little or has no sense of transitional space between what is inside and outside of the house. "Pushing the Boundary of Today's Home" tells the story of how today's home is no longer defined by its four walls and the adjacency of its exterior and interior spaces that defines the organic part of life which influence the way we live. In all of our residential projects, we take an urgent look into how transitional spaces, green spaces and functional relationship of space are working together to enhance the activities of the home owner.

reflects the position at the border, it can be a small landing before entering a house, a deck that connects the inside and the outside, or a balcony that allows the space to flow from inside to outside and vice versa. The principle design concept is to make material continuously flow in and out, allowing its texture, colour and pattern to go through these transitional spaces.

Green spaces and outdoor views are most desirable in our today's houses, interior space layout must be carefully planned to maximise the view towards it as well as controlling the movement around it. Thus, the architecture of the

Transitional space is a threshold that

house takes shape and its materialisation from choosing the right materials and locations for the views. The interior spaces of all levels can be designed around an internal courtyard making it the focal point in the house or it can be positioned to face the owner of the house when he/she opens the main door which is also making this green space to be the main view of the living space inside.

The functional programs of the exterior spaces can be purposely designed to offer the overflow of activity from inside to outside of the house. In this case, the dining room with an open kitchen is an ideal space for a family to interact while the outdoor deck can also be easily accessible by opening the sliding doors. These two functions are now connected and they can accommodate more people and transform its functions from semi-private to a public space. Sometimes vertical spaces can offer more than just a grand interior it can also allow spaces to be related to one another in a different level and at the same time allowing natural light to indirectly illuminating most part of the interior. While the double-height living room cans have ample of natural light, grand interior it can also offer the glimpse of outdoor space beyond their sitting level.

Pushing the Boundary of Today's Home is a concept design to connect the interior and exterior of the house together through layout design, selection of materials, scale of activities, positions of views and the way natural light is ideally controlled inside the house