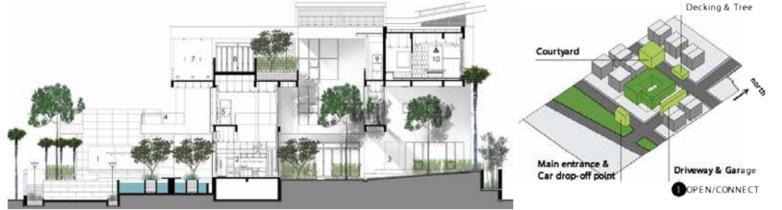

Green spaces and outdoor views are most desirable in our today's houses, interior space layout must be carefully planned to maximise the view towards it as well as controlling the movement around it. Thus, the architecture of the

Transitional space is a threshold that

house takes shape and its materialisation from choosing the right materials and locations for the views. The interior spaces of all levels can be designed around an internal courtyard making it the focal point in the house or it can be positioned to face the owner of the house when he/she opens the main door which is also making this green space to be the main view of the living space inside.