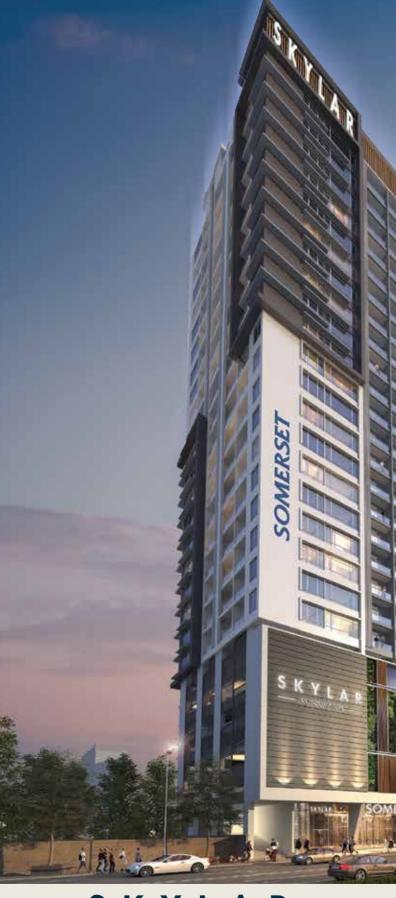

The mixed-use development will comprise of 10 buildings, which include: office and residential tow-

opment.

ers with 260 condominium units, 37 shop houses, a fivestar hotel, a shopping mall (YatanarMall) and a 14-storey second-hand car business