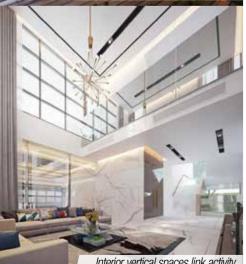

F EnviroCam envirocam.com.kh

Transitional space reflects the border between inside and outside

Internal courtyards act as the green space and the focal point

Interior vertical spaces link activity as well as letting natural light in

The functional programs of the exterior spaces can be purposely designed to offer the overflow of activity from inside to outside of the house. In this case, the dining room with an open kitchen is an ideal space for a family to interact while the outdoor deck can also be easily accessible by opening the sliding doors. These two functions are now connected and they can accommodate more people and transform its functions from semi-private to a public space. Sometimes vertical spaces can offer more than just a grand interior it can also allow spaces to be related to one another in a different level and at the same time allowing natural light to indirectly illuminating most part of the interior. While the double-height living room cans have ample of natural light, grand interior it can also offer the glimpse of outdoor space beyond their sitting level.