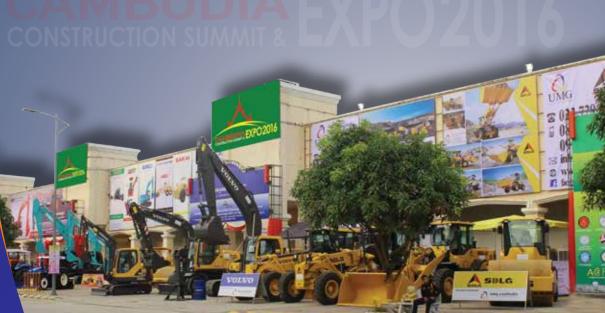

REPRESENTED BY

H.E PHUOENG SOPHEAN, SECRETARY OF STATE

AMBUILD, now in its fifth year as one of Cambodia's biggest international building, construction and M&E industry shows, attracted over 9,000 trade visitors including architects and professionals from contractor firms, according to the company.

Hosted on 10-12 September 2015 at Cambodia's iconic Diamond Island Exhibition Center under the theme "Innovation & Solutions on Building, Construction & Infrastructure Development", the show was hosted by Ministry of Land Management Urban Planning and Construction (MLMUPC) and the Cambodia Constructors Association (CCA). It was organised by Singaporean expo organiser AMB Events Group.

The Board of Engineers Cambodia. Ministry of Commerce and the Cambodia Valuers and Estate Agents Association (CVEA) were the show's endorsement partners.

CAMBUILD'15 featured over 300 exhibitors from 23 countries including pavilions from China, India, Malaysia, Taiwan, Thailand and Singapore which showcased the latest technology, equipment and products across over 60,000 square feet.

Like previous years, CAMBUILD'15 grouped together five different industrial sections: CAMWATER'15, an international water and wastewater technology exhibition; CAMSECURITY'15, a security, safety and fire protection exhibition; CIVAR'15, focusing on ventilation and air-conditioning technology; CAMENER-GY'15, highlighting electrical engineering; and CAMPROPERTY'15, the Cambodia International Property Show. Various seminars relevant to the five industries were also hosted during the event.

Over the last five years, CAMBUILD has gradually grown from 70 booths in 2010 to 100 booths in 2012, 180 booths in 2013 and to about 350 booths in 2014 and the same in 2015, said Mr. Andrew Siow, AMB Events group director.