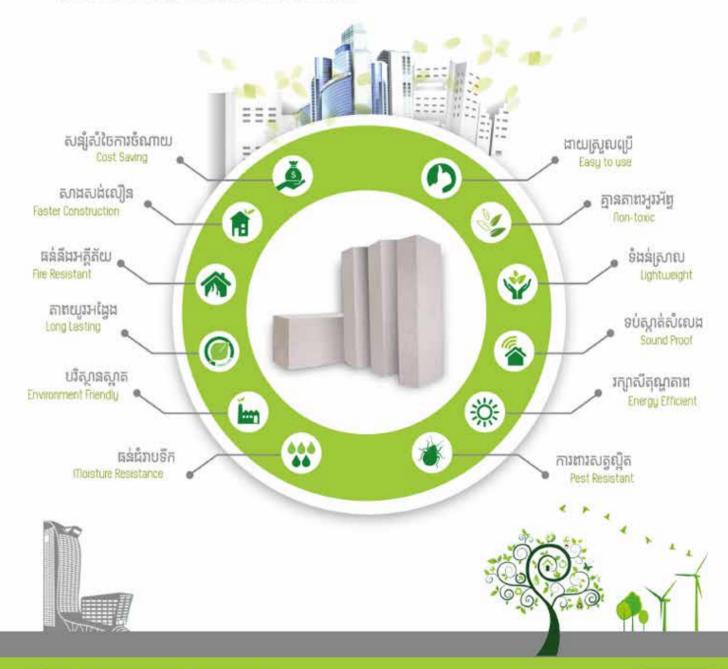

Green Material Build Strong

## ក្រុមហ៊ុន P.K Light Block Co.,Ltd គឺជារោងចក្រផលិតឥដ្ឋស្រាលដំបូងគេបង្អស់ ក្នុងព្រះរាជាណា ចក្រកម្ពុជា ។ផលិតផលនេះនិងជួយសំណង់អគាររបស់លោកអ្នក ចំណេញ ពេលវេលា , ថវិកា និង បរិស្ថានស្អាត។

P.K Light Block is open the first Autoclaved Aerate Concrete (AAC) block factory in Phnom Penh, Cambodia, This new material is going to help developers and constructors save time, money and green environment.

(C)[+855-11] 440 808 📾 Info@pklightblock.com @www.pklightblock.com Factory : Street Tomnop Kob Srov, Sangkat Kork Roka, Khan Preak Phnov, Phnom Pent

## **P.K LIGHT BLOCK Factory Coming Soon In Phnom Penh Cambodia**

whibbah has won the bid to build a \$200-million expressway connecting Phnom Penh's downtown to National Road 4 and the capital's airport.