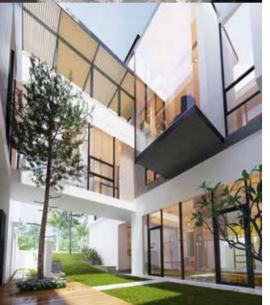

# PUSHING THE BOUNDARY OF DAY'S HOME

house by definition is a shelter built to house people from the harsh environment it is in. A house usually has four walls with clearly defined functional spaces such as an entrance foyer, car porch, living room, dining room, kitchen and bedroom etc... and outside the house there are the outdoor spaces with some landscape design.

The indoor and outdoor spaces are clearly separated by plastered walls with traditional or European molding details and punched-in grilled frame windows and doors. This boundary shares so little or has no sense of transitional space between what is inside and outside of the house. "Pushing the Boundary of Today's Home" tells the story of how today's home is no longer defined by its four walls and the adjacency of its exterior and interior spaces that defines the organic part of life which influence the way we live. In all of our residential projects, we take an urgent look into how transitional spaces, green spaces and functional relationship of space are working together to enhance the activities of the home owner.

Pushing the Boundary of Today's Home is a concept design to connect the interior and exterior of the house together through layout design, selection of materials, scale of activities, positions of views and the way natural light is ideally controlled inside the house