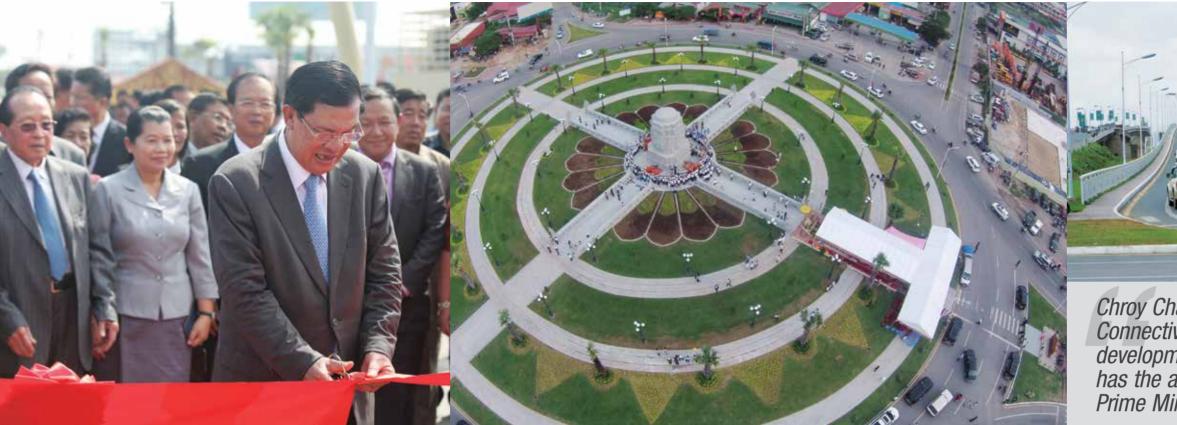

## SECOND CHROY CHANGVAR BRIDGE OPENS

THIRD BRIDGE NOW PLANNED FOR BOOMING PENINSULA CREED GROUP BUILDS ON SUCCESS TWO NEW PROJECTS FOR SEN SOK DISTRICT

SKYLAR CONDO LAUNCHED

SECOND MERIDIAN PROJECT AIMS FOR THE SKY

Stretching over 14km, the 24 metre wide, 4 lane (2 lanes for each direction plus space for broken-down vehicles to park) highway will connect Toul Kork Roundabout to National Road No. 4 with a link to Phnom Penh International Airport, said Lok Oknha Hann Khieng, Director of Muhibbah Engineering (Cambodia) Co.,Ltd, the country's leading infrastructure builder established 2 decades ago.

The expressway will allow commuters to travel at speeds of 80-120km/hour and no pedestrians or animals will be allowed on it.

The project will also integrate six long bridges that will allow commuters to get on/ off the expressway at major road intersections such as Hanoi Street, Century Plaza market, the airport, and the area of Tomnup Kop Srov. The company will also build another seven tunnels under the expressway in zones with high volume to ease passage of pedestrians and scooter traffic.

The road will be built mainly on the ground parallel with the current railway line running across the city heading to National Road 4. Now the company is working to settle compensation for affected families along the way. While the company will collect toll fees from commuters, it hasn't determined the rates yet. Oknha Hann Khieng told Construction and Property Magazine.