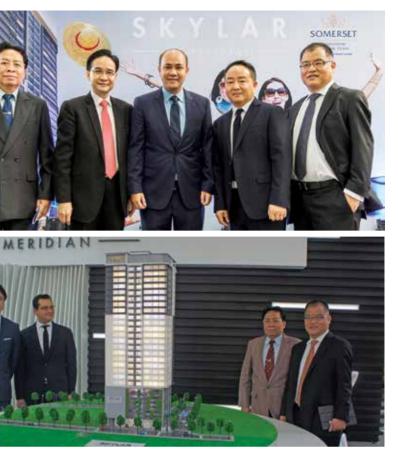

## SECOND CHROY CHANGVAR BRIDGE OPENS

THIRD BRIDGE NOW PLANNED FOR BOOMING PENINSULA CREED GROUP BUILDS ON SUCCESS TWO NEW PROJECTS FOR SEN SOK DISTRICT

SKYLAR CONDO LAUNCHED

SECOND MERIDIAN PROJECT AIMS FOR THE SKY

The mixed-use development will comprise of 10 buildings, which include: office and residential tow-

opment.

ers with 260 condominium units, 37 shop houses, a fivestar hotel, a shopping mall (YatanarMall) and a 14-storey second-hand car business