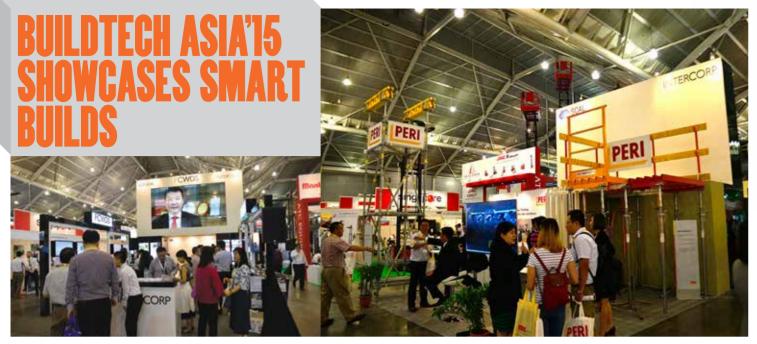

PENTAI

ased in an advanced construction market, Singapore's BuildTech Asia 2015 expo showcases the latest developments in construction technologies and materials for a smart built environment.

Hosted by the Singaporean government agency Building and Construction Authority (BCA) and organised by Sphere Exhibits Pte Ltd, a subsidiary of Singapore Press Holdings Ltd, the 3-day trade show was held on 13 -15 October at Singapore Expo's Hall 3.

The BuildTech Asia expo, now in its fifth year as the region's leading trade show for the built environment, was launched in conjunction with Singapore Construction Productivity Week. Its features the latest construction technologies and materials and addresses the growing demands for smart building and construction technology in Asia.

The smart building market is expected to reach \$1,036 billion by 2020, according to the Sphere Exhibits press release. Industry stakeholders are also increasingly recognising the need to adopt advanced technologies to gain a competitive advantage through higher productivity and efficiency, it added.

To support industry efforts toward greater productivity, BuildTech Asia 2015 showcased a wide range of products, machineries and smart construction technologies from almost 150 exhibiting

brands from over 10 countries including Europe and America.

Major exhibitors attending the fair included Atlantic International, Bentley Systems, Industrial Concrete Products, Innocom Technologies, JP Nelson Equipment. Philipp Group and ST Building Solutions Pte Ltd, among many others.