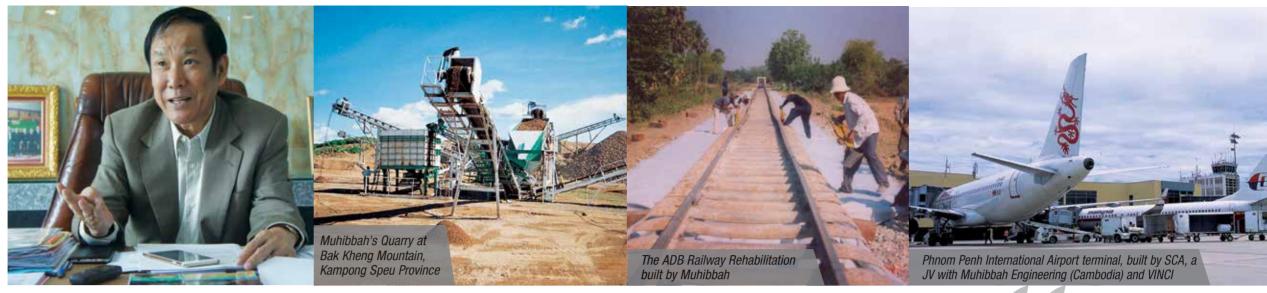

Stretching over 14km, the 24 metre wide, 4 lane (2 lanes for each direction plus space for broken-down vehicles to park) highway will connect Toul Kork Roundabout to National Road No. 4 with a link to Phnom Penh International Airport, said Lok Oknha Hann Khieng, Director of Muhibbah Engineering (Cambodia) Co.,Ltd, the country's leading infrastructure builder established 2 decades ago.

The expressway will allow commuters to travel at speeds of 80-120km/hour and no pedestrians or animals will be allowed on it.

The project will also integrate six long bridges that will allow commuters to get on/ off the expressway at major road intersections such as Hanoi Street, Century Plaza market, the airport, and the area of Tomnup Kop Srov. The company will also build another seven tunnels under the expressway in zones with high volume to ease passage of pedestrians and scooter traffic.

The road will be built mainly on the ground parallel with the current railway line running across the city heading to National Road 4. Now the company is working to settle compensation for affected families along the way. While the company will collect toll fees from commuters, it hasn't determined the rates yet. Oknha Hann Khieng told Construction and Property Magazine.

At the time of printing arrangement, Construction and Property learns that there are few more highways have also been proposed. The Henan Provincial Communications Planning, Survey, and Design Institute from China will break ground on a highway project next year linking Phnom Penh to Sihanoukville with completion scheduled for 2020 and which aims to reduce traveling time, ease traffic jams and reduce accidents on National Road No. 4. It is also working on a proposed plan to build another highway linking downtown Phnom Penh to the airport which is currently awaiting Cambodian government approval.