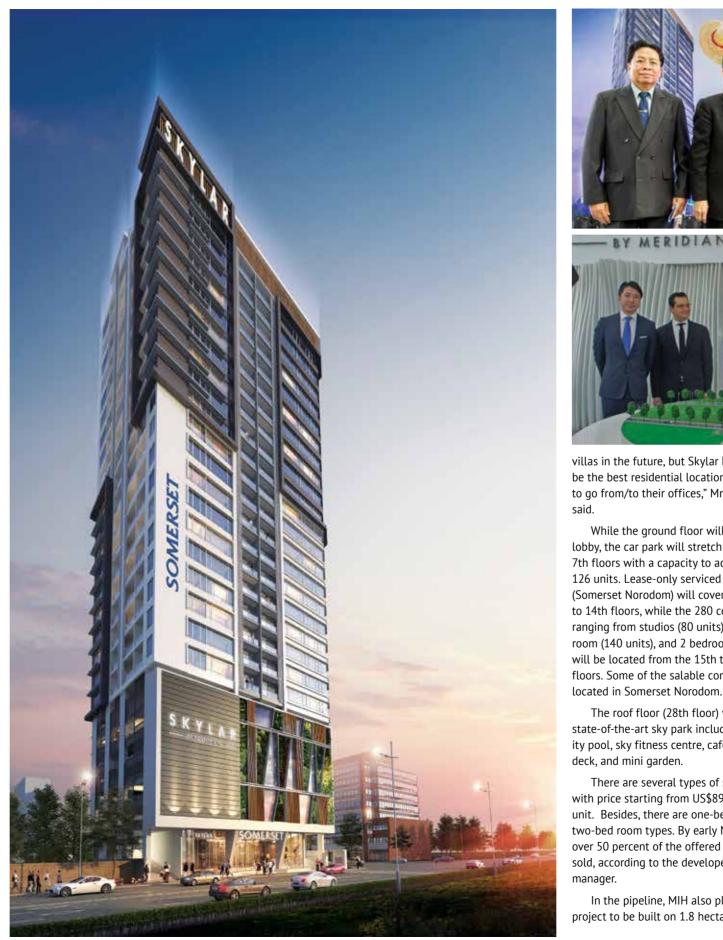

The mixed-use development will comprise of 10 buildings, which include: office and residential tow-

opment.

ers with 260 condominium units, 37 shop houses, a fivestar hotel, a shopping mall (YatanarMall) and a 14-storey second-hand car business