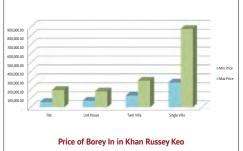

eased 13 percent in the last year with approximately 46,500 houses compared to 41,000 houses in the same period last year.

In a positive message for the strength of the borey market, Bonna reports that on average developers had successfully sold 81 percent of all total units.

In terms of pricing by location, boreys in Toul Kork and Sen Sok outperformed other locations in the capital. The price of Flats in Khan Sen Sok ranges from \$101,714 to \$159,790, while prices of Link Houses range from \$92,674 to \$392,980. Twin Villas range from \$144,000 to \$559,800, and Single Villas from \$312.800 to \$1.400.000.

While in Toul Kork, Flat prices range from \$165,800 to \$184,900, with Twin Villas ranging from \$152,200 to \$219,900 and Single Villas from \$420,000 to \$1,350,000 ■



















82 | CONSTRUCTION & PROPERTY | 83



Call for Advertising and Free your Business Listing in Our Directory!



• Tel: (855) 23 222 136

• HP: 012 568 997











- Auger (S.I.P & D.R.A. Method) Pile driver
- ម៉ាស៊ីនភ្លើង និង កំប្រេសស័រ
- Generator & Compressor Hydro hammer
- ផ្នែកសំណង់
- Construction Sector

- Crane
- រោងចក្រ និងស៊ីរ៉ូ
- Plant & Cyro
- Hydraulic pile

នានិយាល័យខ្លះចេញ: ផ្ទះលេខ 333បេ, មហាប៊ៃ ព្រះមុន្នីវង្ស, ខ័ណ្ឌ 7 មការ, រាជធានី ភ្នំពេញ Address : # 333B, Monivong Blvd, Phnom Penh, Cambodia. ទេសម័យស្នានៈ ជុះលេខ ១៤៨, ជួរជាតិលេខ ៣ (គម១៨), សង្កាត់ ពងទឹក, ខ័ណ្ឌ ដង្កោ, រាជធានី ភ្នំពេញ, ព្រះរាជាណាចក្រកម្ពុជា ។ Tel: 088 451 6666, 097 871 9998, E-mail: prayut@prayut.com, kiwon777@yahoo.co.kr Website: www.Engineering.com.kh













**EVENTS** 

Construction

**LISTINGS