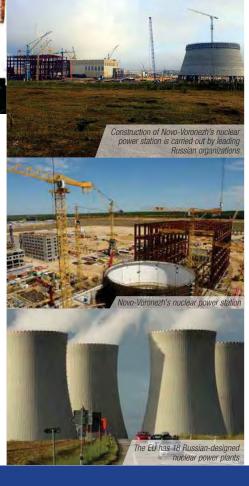

To expand its expertise in steel structure manufacturing, Fuxin has partnered with Taiwan-based China Steel Structure Co., Ltd (CSSC), the contractor of the Taipei 101 Tower which is built with a steel structure. CSSC is setting up a factory in Cambodia as a base to supply not only the Cambodian market but also the regional market. The plant will have the capability to produce heavy steel structure such as high-rise steel structures, steel highways, steel bridges and heavy

"Our strategy has always been to be selective. We focus on quality projects and development that add value to our operation. We feel very content with what Fuxin has achieved in the four years since its establishment. With ASEAN integration approaching and the increasing demand for steel buildings, we have many reasons to be optimistic and excited about future," said Sen, "Fuxin can be a showcase of what can be achieved in Cambodia. With an average age of only 27 years old and with 99% of our staff being Cambodians, we are proud that we can compete among international companies in this highly technical and value added industry" ■

# Pre-Engineered Building Solutions

Cambodia's First Pre-engineered Building Manufacturer

Think Building, Think Steel

Sale Office: 191 Eo, Samdech Monireth Blvd, Sangkat Boeng Salang, Khan Tuol Kork, Phnom Penh, Cambodia. Manufacturing Plant: F14 KMH Industrial Park, Phum Tropaing Thioeng, Sangkat Choam Chao, Khan Posen Chey, Phnom Penh. Tel: +855 23 88 27 89 / +855 23 88 28 18

CONSTRUCTION • FOCUS

JANUARY - FEBRUARY 2016 • ISSUE 019

# RUSSIA TO HELP CAMBODIA DEVELOP NUCLEAR POWER

Russia is to help Cambodia build a nuclear power plant to produce cheaper energy in an effort to become increasingly energy self-reliant and increase competitiveness within the integrated region.

The MoU on "Cooperation in Nuclear Power Use for Peaceful Development "was one among 10 pacts signed between Cambodian Prime Minister Samdech Hun Sen and visiting Russian Prime Minister Dmitry Medvedev during his 3-day trip to Cambodia in November 2015. The visit also marked the first visit to the kingdom by a senior Russian statesman since 1986.

No details about the nuclear power program have been released including the location, specific date and number of plants. But officials from both sides told the media it will require decades to build the plant(s) in a low-capability nation like Cambodia.

Cambodia continues to rely heavily on imported fuel and power from neighbouring Vietnam and Thailand. The energy tariff here is among the most expensive in Southeast Asia which deters many investors to the kingdom.