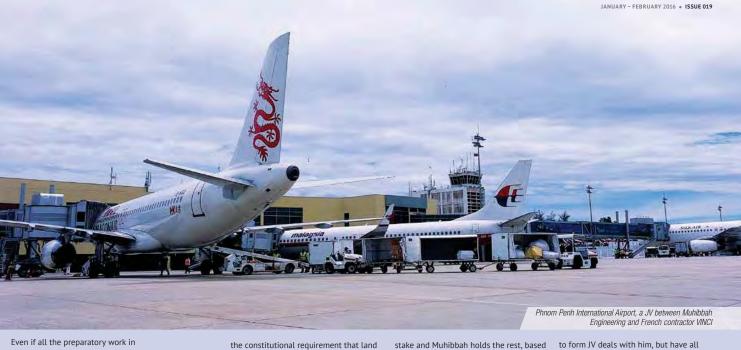

### JVs in Cambodia

In Cambodia, most JVs are entered into among property developers whereby the local firm places its land bank as a contribution and the foreign investor brings construction expertise and finances the construction project. Cambodian law demands the local firm to own at least 51 percent of the JV stake, due to

ownership has to be owned by a Cambodian natural or legal entity, and the rest can be owned by foreign parties.

Muhibbah Engineering (Cambodia) Co. Ltd is the Cambodian firm most experienced with JV deals. After reaching a JV with Muhibbah Engineering Malaysia in 1995 to establish various construction businesses such as quarries, asphalt mixing plants and concrete batching plants, it entered into a large-scale JV called SCA in 2001 with French giant infrastructure contractor VINCI to build and operate

on their negotiation.

Despite experiencing only good JV partners so far, Oknha Hann Khieng, director of Muhibbah Engineering (Cambodia) told Construction and Property Magazine that financial issues are also a common headache for JV businesses.