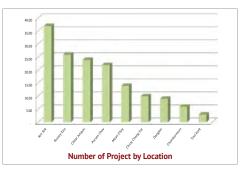

has increased 13 percent in the last year with approximately 46,500 houses compared to 41,000 houses in the same period last year.

In a positive message for the strength of the borey market, Bonna reports that on average developers had successfully sold 81 percent of all total units.

In terms of pricing by location, boreys in Toul Kork and Sen Sok outperformed other locations in the capital. The price of Flats in Khan Sen Sok ranges from \$101,714 to \$159,790, while prices of Link Houses range from \$92,674 to \$392,980. Twin Villas range from \$144,000 to \$559,800, and Single Villas from \$312.800 to \$1.400.000.

While in Toul Kork, Flat prices range from \$165,800 to \$184,900, with Twin Villas ranging from \$152,200 to \$219,900 and Single Villas from \$420,000 to \$1,350,000 ■



















82 | CONSTRUCTION & PROPERTY | 83



Call for Advertising and Free your Business Listing in Our Directory!



• Tel: (855) 23 222 136

• HP: 012 568 997











- Auger (S.I.P & D.R.A. Method) Pile driver
- ម៉ាស៊ីនភ្លើង និង កំប្រេសស័រ
- Generator & Compressor Hydro hammer
- ផ្នែកសំណង់
- Construction Sector

- Crane
- រោងចក្រ និងស៊ីរ៉ូ
- Plant & Cyro
- Hydraulic pile

នានិយាល័យខ្លះចេញ: ផ្ទះលេខ 333បេ, មហាប៊ៃ ព្រះមុន្នីវង្ស, ខ័ណ្ឌ 7 មការ, រាជធានី ភ្នំពេញ Address : # 333B, Monivong Blvd, Phnom Penh, Cambodia. ទេសម័យស្នានៈ ជុះលេខ ១៤៨, ជួរជាតិលេខ ៣ (គម១៨), សង្កាត់ ពងទឹក, ខ័ណ្ឌ ដង្កោ, រាជធានី ភ្នំពេញ, ព្រះរាជាណាចក្រកម្ពុជា ។ Tel: 088 451 6666, 097 871 9998, E-mail: prayut@prayut.com, kiwon777@yahoo.co.kr Website: www.Engineering.com.kh













**EVENTS** 

Construction

**