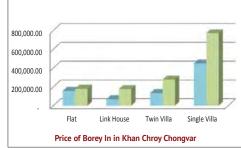

13 percent in the last year with approximately 46,500 houses compared to 41,000 houses in the same period last year.

In a positive message for the strength of the borey market, Bonna reports that on average developers had successfully sold 81 percent of all total units.

In terms of pricing by location, boreys in Toul Kork and Sen Sok outperformed other locations in the capital. The price of Flats in Khan Sen Sok ranges from \$101,714 to \$159,790, while prices of Link Houses range from \$92,674 to \$392,980. Twin Villas range from \$144,000 to \$559,800, and Single Villas from \$312.800 to \$1.400.000.

While in Toul Kork, Flat prices range from \$165,800 to \$184,900, with Twin Villas ranging from \$152,200 to \$219,900 and Single Villas from \$420,000 to \$1,350,000 ■



















82 | CONSTRUCTION & PROPERTY | 83



Call for Advertising and Free your Business Listing in Our Directory!



• Tel: (855) 23 222 136

• HP: 012 568 997











- Auger (S.I.P & D.R.A. Method) Pile driver
- ម៉ាស៊ីនភ្លើង និង កំប្រេសស័រ
- Generator & Compressor Hydro hammer
- ផ្នែកសំណង់
- Construction Sector

- Crane
- រោងចក្រ និងស៊ីរ៉ូ
- Plant & Cyro
- Hydraulic pile

នានិយាល័យខ្លះចេញ: ផ្ទះលេខ 333បេ, មហាប៊ៃ ព្រះមុន្នីវង្ស, ខ័ណ្ឌ 7 មការ, រាជធានី ភ្នំពេញ Address : # 333B, Monivong Blvd, Phnom Penh, Cambodia. ទេសម័យស្នានៈ ជុះលេខ ១៤៨, ជួរជាតិលេខ ៣ (គម១៨), សង្កាត់ ពងទឹក, ខ័ណ្ឌ ដង្កោ, រាជធានី ភ្នំពេញ, ព្រះរាជាណាចក្រកម្ពុជា ។ Tel: 088 451 6666, 097 871 9998, E-mail: prayut@prayut.com, kiwon777@yahoo.co.kr Website: www.Engineering.com.kh













**EVENTS** 

Construction

**LISTINGS** 

*