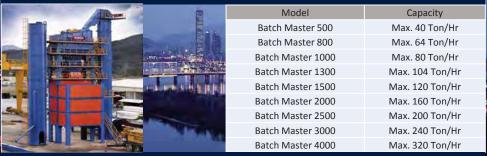

# SPECO Batch Master (Stationary Plant)

# CHOOSING THE RIGHT ASPHALT MIXING PLANT

urchasing an asphalt mixing plant is a capital intensive investment and a major decision for road contractors and hot-mix asphalt suppliers.

Many factors other than cost need to be carefully evaluated in detail to decide the type and capacity of asphalt mixing plant to invest in. Understanding the different technology and make of asphalt mixing plants is vital to determine the best choice of plant that will produce quality hot mix asphalt and reap good returns on investment.

Generally, there are two types of asphalt mix production: drum-mix and batch-mix. Drum-mix plants function in a continuous system: no screening of raw aggregates, no individual weighing of raw materials and bitumen, and no separate mixing process, whereas in batch-mix

Linnhoff started manufacturing batchmix asphalt plants in the 1900s. With the innovation of the Screen Drum technology in the 1960s, Linnhoff introduced a revolutionary, more efficient, and cost-effective asphalt mixing process. This patented technology is unique to Linnhoff and differentiates itself from other brands of asphalt plants. The Linnhoff Screen Drum combines the drying and screening processes of raw aggregates that eliminates the requirements for hot-elevator and vibrating-screens sections. The absence of these two sections means lower maintenance cost for wear-and-tear parts and ease of maintenance. With Linnhoff Screen Drum technology, the route taken by raw aggregates is shortened, hence less heat loss to convection and radiation, leading to lower fuel consumption. Better fuel savings coupled with easier and lower maintenance cost result in lower operating cost. Being a cost-efficient producer of hot mix asphalt generates better margin whilst maintaining competitiveness in the market.

Linnhoff Technologies is a German manufacturer based in Singapore producing a wide range of asphalt mixing plant solutions from fully mobile plants (TSD series), to portable containerised plants (CSD series), to compact stationary plants (TRX

and CMX series), suitable for different proiects and commercial requirements. Linnhoff Asphalt Plants have completed numerous airports, highways, ports, and other road maintenance projects in the Asia-Pacific and African regions over the years. The Linnhoff TSD series is a fully mobile batch-mix plant with four main modules on axles. Each module of the TSD conforms to common road haulage standards and is readily attachable to prime movers for fast and easy relocation. The TSD series is also a self-erecting plant using hydraulic power pack without the need for cranes and lifting equipment. Linnhoff TSD plants have completed airport projects in Phnom Penh and Siem Reap, toll roads and highway projects funded by JICA (Japan International Cooperation Agency) in Cambodia. To date, these TSD plants are still in active production, contributing to the growing infrastructure and better roads in Cambodia