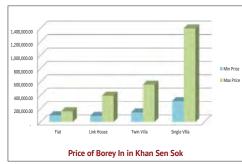

s increased 13 percent in the last year with approximately 46,500 houses compared to 41,000 houses in the same period last year.

In a positive message for the strength of the borey market, Bonna reports that on average developers had successfully sold 81 percent of all total units.

In terms of pricing by location, boreys in Toul Kork and Sen Sok outperformed other locations in the capital. The price of Flats in Khan Sen Sok ranges from \$101,714 to \$159,790, while prices of Link Houses range from \$92,674 to \$392,980. Twin Villas range from \$144,000 to \$559,800, and Single Villas from \$312.800 to \$1.400.000.

While in Toul Kork, Flat prices range from \$165,800 to \$184,900, with Twin Villas ranging from \$152,200 to \$219,900 and Single Villas from \$420,000 to \$1,350,000 ■



















82 | CONSTRUCTION & PROPERTY | 83



Call for Advertising and Free your Business Listing in Our Directory!



• Tel: (855) 23 222 136

• HP: 012 568 997











- Auger (S.I.P & D.R.A. Method) Pile driver
- ម៉ាស៊ីនភ្លើង និង កំប្រេសស័រ
- Generator & Compressor Hydro hammer
- ផ្នែកសំណង់
- Construction Sector

- Crane
- រោងចក្រ និងស៊ីរ៉ូ
- Plant & Cyro
- Hydraulic pile

នានិយាល័យខ្លះចេញ: ផ្ទះលេខ 333បេ, មហាប៊ៃ ព្រះមុន្នីវង្ស, ខ័ណ្ឌ 7 មការ, រាជធានី ភ្នំពេញ Address : # 333B, Monivong Blvd, Phnom Penh, Cambodia. ទេសម័យស្នានៈ ជុះលេខ ១៤៨, ជួរជាតិលេខ ៣ (គម១៨), សង្កាត់ ពងទឹក, ខ័ណ្ឌ ដង្កោ, រាជធានី ភ្នំពេញ, ព្រះរាជាណាចក្រកម្ពុជា ។ Tel: 088 451 6666, 097 871 9998, E-mail: prayut@prayut.com, kiwon777@yahoo.co.kr Website: www.Engineering.com.kh













**EVENTS** 

Construction

**LI