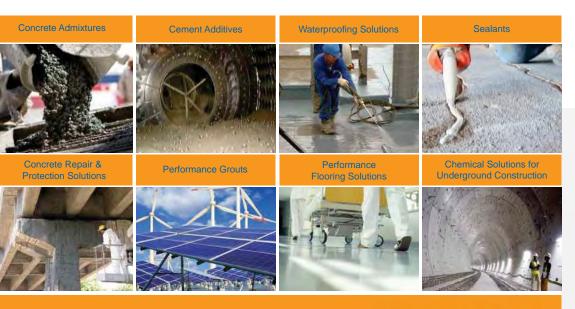

Dynamic Scientific Co, Ltd., the approved distributor of BASF construction chemicals products in Cambodia.

Under the **Master Builders Solutions**® brand, BASF bundles its advanced chemical solutions for new construction, maintenance, repair and renovation of structures. Master Builders Solutions is built on the experience gained from **more than 100 years** in the construction industry.

The comprehensive portfolio under the brand encompasses the following:

- Concrete admixtures
- Cement additives
- Waterproofing solutions,
- Sealants
- ♣ Repair & protection solutions
- ♣ Performance grouts
- ♣ Performance flooring solutions
- **†** Chemical solutions for underground construction