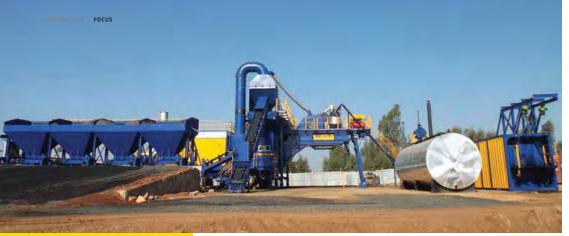

Generally, there are two types of asphalt mix production: drum-mix and batch-mix. Drum-mix plants function in a continuous system: no screening of raw aggregates, no individual weighing of raw materials and bitumen, and no separate mixing process, whereas in batch-mix

Schematic of LINNHOFF Batch-type Screen Drum Asphalt Plant (left) vs. Drum Mix Asphalt Plant (right)

Mobile Cold Feed Hoppers

Mobile Screen Drum

Mobile Weighing & Mixing Unit

Mobile Bag Filter & Control Cabin

LINNHOFF TSD1500 (90-100 TPH @5% moisture) in Phnom Penh

plants, raw aggregates are screened before being mixed. Individual weighing of aggregates, filler and bitumen by load cells in batch-mix plants gives better accuracy and quality control than volumetric weighing in drum-mix plants. This reduces wastage of bitumen and poor quality hot-mix asphalt.

Linnhoff started manufacturing batchmix asphalt plants in the 1900s. With the innovation of the Screen Drum technology in the 1960s, Linnhoff introduced a revolutionary, more efficient, and cost-effective asphalt mixing process. This patented technology is unique to Linnhoff and differentiates itself from other brands of asphalt plants. The Linnhoff Screen Drum combines the drying and screening processes of raw aggregates that eliminates the requirements for hot-elevator and vibrating-screens sections. The absence of these two sections means lower maintenance cost for wear-and-tear parts and ease of maintenance. With Linnhoff Screen Drum technology, the route taken by raw aggregates is shortened, hence less heat loss to convection and radiation, leading to lower fuel consumption. Better fuel savings coupled with easier and lower maintenance cost result in lower operating cost. Being a cost-efficient producer of hot mix asphalt generates better margin whilst maintaining competitiveness in the market.