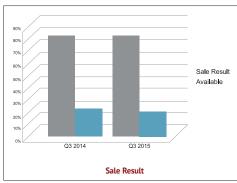

y has increased 13 percent in the last year with approximately 46,500 houses compared to 41,000 houses in the same period last year.

In a positive message for the strength of the borey market, Bonna reports that on average developers had successfully sold 81 percent of all total units.

In terms of pricing by location, boreys in Toul Kork and Sen Sok outperformed other locations in the capital. The price of Flats in Khan Sen Sok ranges from \$101,714 to \$159,790, while prices of Link Houses range from \$92,674 to \$392,980. Twin Villas range from \$144,000 to \$559,800, and Single Villas from \$312.800 to \$1.400.000.

While in Toul Kork, Flat prices range from \$165,800 to \$184,900, with Twin Villas ranging from \$152,200 to \$219,900 and Single Villas from \$420,000 to \$1,350,000 ■



















82 | CONSTRUCTION & PROPERTY | 83



Call for Advertising and Free your Business Listing in Our Directory!



• Tel: (855) 23 222 136

• HP: 012 568 997











- Auger (S.I.P & D.R.A. Method) Pile driver
- ម៉ាស៊ីនភ្លើង និង កំប្រេសស័រ
- Generator & Compressor Hydro hammer
- ផ្នែកសំណង់
- Construction Sector

- Crane
- រោងចក្រ និងស៊ីរ៉ូ
- Plant & Cyro
- Hydraulic pile

នានិយាល័យខ្លះចេញ: ផ្ទះលេខ 333បេ, មហាប៊ៃ ព្រះមុន្នីវង្ស, ខ័ណ្ឌ 7 មការ, រាជធានី ភ្នំពេញ Address : # 333B, Monivong Blvd, Phnom Penh, Cambodia. ទេសម័យស្នានៈ ជុះលេខ ១៤៨, ជួរជាតិលេខ ៣ (គម១៨), សង្កាត់ ពងទឹក, ខ័ណ្ឌ ដង្កោ, រាជធានី ភ្នំពេញ, ព្រះរាជាណាចក្រកម្ពុជា ។ Tel: 088 451 6666, 097 871 9998, E-mail: prayut@prayut.com, kiwon777@yahoo.co.kr Website: www.Engineering.com.kh













**EVENTS** 

Construction