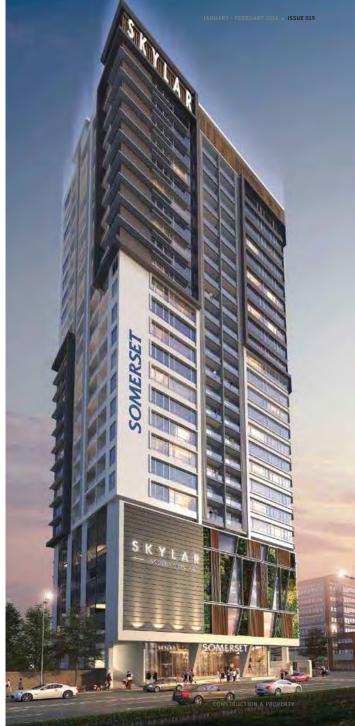

# POLYGON PP-R PIPE SYSTEM

PP-R

PIPE SYSTEM

- PP-R Pipe
- PP-R Stable Composite Pipe
- PP-R Antibacterial Pipe
- PP-R Fibre Pipe
- PP-R Copper Pipe

Cover Photo: The Skylar condominium by Meridian Holdings International, in Phnom Penh, Cambodia.

We shine the spotlight on emerging projects such as the Skylar Meridian condominium, Residence 90 in the Boeng Kok development, and source expert evaluations on current developments in the nation's real estate sector in our Property section.