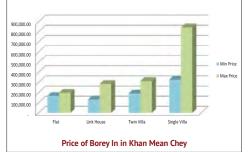

d 13 percent in the last year with approximately 46,500 houses compared to 41,000 houses in the same period last year.

In a positive message for the strength of the borey market, Bonna reports that on average developers had successfully sold 81 percent of all total units.

In terms of pricing by location, boreys in Toul Kork and Sen Sok outperformed other locations in the capital. The price of Flats in Khan Sen Sok ranges from \$101,714 to \$159,790, while prices of Link Houses range from \$92,674 to \$392,980. Twin Villas range from \$144,000 to \$559,800, and Single Villas from \$312.800 to \$1.400.000.

While in Toul Kork, Flat prices range from \$165,800 to \$184,900, with Twin Villas ranging from \$152,200 to \$219,900 and Single Villas from \$420,000 to \$1,350,000 ■



















82 | CONSTRUCTION & PROPERTY | 83



Call for Advertising and Free your Business Listing in Our Directory!



• Tel: (855) 23 222 136

• HP: 012 568 997











- Auger (S.I.P & D.R.A. Method) Pile driver
- ម៉ាស៊ីនភ្លើង និង កំប្រេសស័រ
- Generator & Compressor Hydro hammer
- ផ្នែកសំណង់
- Construction Sector

- Crane
- រោងចក្រ និងស៊ីរ៉ូ
- Plant & Cyro
- Hydraulic pile

នានិយាល័យខ្លះចេញ: ផ្ទះលេខ 333បេ, មហាប៊ៃ ព្រះមុន្នីវង្ស, ខ័ណ្ឌ 7 មការ, រាជធានី ភ្នំពេញ Address : # 333B, Monivong Blvd, Phnom Penh, Cambodia. ទេសម័យស្នានៈ ជុះលេខ ១៤៨, ជួរជាតិលេខ ៣ (គម១៨), សង្កាត់ ពងទឹក, ខ័ណ្ឌ ដង្កោ, រាជធានី ភ្នំពេញ, ព្រះរាជាណាចក្រកម្ពុជា ។ Tel: 088 451 6666, 097 871 9998, E-mail: prayut@prayut.com, kiwon777@yahoo.co.kr Website: www.Engineering.com.kh













**EVENTS** 

Construction

**LISTINGS**