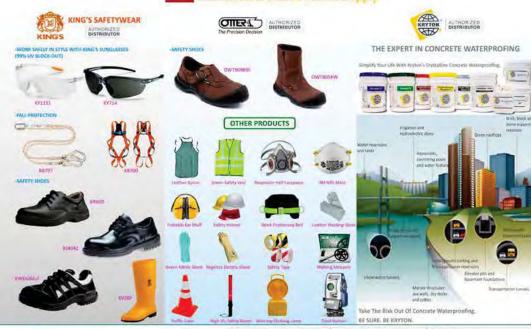

ctor of Talib & Shamsi Construction Pvt. Ltd.

Talib & Shamsi Construction turned to the Potain MCT 85 topless tower crane for its work on the DSK Dream City development in Pune because it needed to work faster and more productively on structures rising to 110 m. With its 5 t capacity and 52 m jib length, the MCT 85 is perfect for lifting a variety of materials including the aluminum formwork used to set concrete.

# > Contact us now to learn how the Potain MCT 85 can help you win more jobs.

Contact Person in Cambodia: Mr. Sarith NAM.

Add.: #14, Street 371, Sangkat Beoung Tumpun, Khan Meanchey, Phnom Penh, Cambodia.

Contact phone no.: +855 23 635 9393 / +855 12 278 999 / +855 87 511 878

Email: info@apegroups.com / sarithnam@apegroups.com / sarithnam@gmail.com

www.manitowoc.com











JIT Group of Companies. No. 129-131, Str. Monireth, Phnom Penh. Tel: 023 882 753, 023 882 733 Email: jitcam@jit.com.kh, jitenrg@jit.com.kh, ecmsale@jit.com.kh. Website: www.jit.com.kh







Dynamic Scientific Co, Ltd., the approved distributor of BASF construction chemicals products in Cambodia.

Under the **Master Builders Solutions**® brand, BASF bundles its advanced chemical solutions for new construction, maintenance, repair and renovation of structures. Master Builders Solutions is built on the experience gained from **more than 100 years** in the construction industry.

The comprehensive portfolio under the brand encompasses the following:

- Concrete admixtures
- Cement additives
- Waterproofing solutions,
- Sealants
- ♣ Repair & protection solutions
- ♣ Performance grouts
- ♣