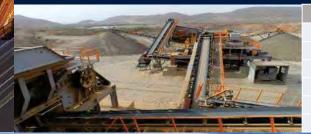

# CHOOSING THE RIGHT ASPHALT MIXING PLANT

urchasing an asphalt mixing plant is a capital intensive investment and a major decision for road contractors and hot-mix asphalt suppliers.

Many factors other than cost need to be carefully evaluated in detail to decide the type and capacity of asphalt mixing plant to invest in. Understanding the different technology and make of asphalt mixing plants is vital to determine the best choice of plant that will produce quality hot mix asphalt and reap good returns on investment.

Generally, there are two types of asphalt mix production: drum-mix and batch-mix. Drum-mix plants function in a continuous system: no screening of raw aggregates, no individual weighing of raw materials and bitumen, and no separate mixing process, whereas in batch-mix

Schematic of LINNHOFF Batch-type Screen Drum Asphalt Plant (left) vs. Drum Mix Asphalt Plant (right)

Mobile Cold Feed Hoppers

Mobile Screen Drum

Mobile Weighing & Mixing Unit

Mobile Bag Filter & Control Cabin

LINNHOFF TSD1500 (90-100 TPH @5% moisture) in Phnom Penh

plants, raw aggregates are screened before being mixed. Individual weighing of aggregates, filler and bitumen by load cells in batch-mix plants gives better accuracy and quality control than volumetric weighing in drum-mix plants. This reduces wastage of bitumen and poor quality hot-mix asphalt.

Portability and mobility of the asphalt plant should also be considered, especially by contractors undertaking projects in remote areas, where they may have to relocate the plant upon project completion. Commercial hot-mix asphalt suppliers using stationary plants should also consider the non-recoverable costs of foundation works and lifting equipment required for installation. The cost and ease of operating and maintaining the plant, after sales service and support, and availability of spare parts should also be key factors in the decision making process.