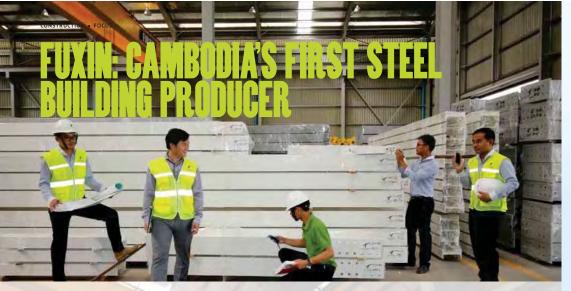

42 | CONSTRUCTION & PROPERTY

teel building products are known as exotic materials for the Cambodian market. But with Fuxin, quality steel building products are now manufactured in the country providing cheaper prices and convenience to clients compared to

Founded under the mantra of innovation, Fuxin builds upon almost twenty years experience in roll-forming and building construction. Established in 2011 by a group of young and dynamic Cambodian professionals, FUXIN is Cambodia's first pre-engineered steel buildings manufacturer. The application for steel building include industrial, commercial and retail outlets, storage, logistics, sports and leisure. Fuxin strives to be the leader in supplying steel building solutions that are superior in quality, cost efficient, save time and are environmentally sustainable.

While pre-engineered buildings are the main building solution, Fuxin continues to innovate and develop new building systems. Today, Fuxin provides four distinct steel building solutions for the Cambodia construction market from its manufacturing plant located at KMH Industrial Park along Veng Sreng Street.

Pre-engineered building solutions target wide-span steel structures with applications like factories and warehouses, logistics buildings, and sport complexes.

Multi-storey steel building solutions

are for structures like office buildings, commercial buildings, showrooms, and low to mid-rise residential structures.

Designed to fit with smaller-span projects, CZ building systems target small warehouses. It is a zero welding concept and uses fully galvanized steel members. All the connections are punched by CNC machines.

Light Gauge Steel Building Solutions caters toward residential applications because of its versatility and flexibility.

"Our goals have been developing practical solutions that streamline steel structure design and build process, improving manufacturing productivity, and providing more superior quality building," said Kang Sen, Fuxin's managing director and co-founder. "What makes Fuxin unique from other manufacturers is the ability to select and customise various technologies like design software and enterprise resource planning software to support our operation."

While Fuxin is the only Cambodian steel building producer, several foreign steel production plants are also operating in Cambodia now. Today, over 10 steel brands have appeared on the market, mainly imported from Vietnam.

"Since we manufacture the products at home, we can offer at a better price, faster delivery, and quicker installation than suppliers that import the products

from overseas factories." said sales manager Thavrith. "More importantly, we can offer a convenient maintenance service for clients, while most suppliers can't do