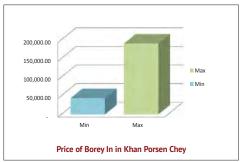

increased 13 percent in the last year with approximately 46,500 houses compared to 41,000 houses in the same period last year.

In a positive message for the strength of the borey market, Bonna reports that on average developers had successfully sold 81 percent of all total units.

In terms of pricing by location, boreys in Toul Kork and Sen Sok outperformed other locations in the capital. The price of Flats in Khan Sen Sok ranges from \$101,714 to \$159,790, while prices of Link Houses range from \$92,674 to \$392,980. Twin Villas range from \$144,000 to \$559,800, and Single Villas from \$312.800 to \$1.400.000.

While in Toul Kork, Flat prices range from \$165,800 to \$184,900, with Twin Villas ranging from \$152,200 to \$219,900 and Single Villas from \$420,000 to \$1,350,000 ■



















82 | CONSTRUCTION & PROPERTY | 83



Call for Advertising and Free your Business Listing in Our Directory!



• Tel: (855) 23 222 136

• HP: 012 568 997











- Auger (S.I.P & D.R.A. Method) Pile driver
- ម៉ាស៊ីនភ្លើង និង កំប្រេសស័រ
- Generator & Compressor Hydro hammer
- ផ្នែកសំណង់
- Construction Sector

- Crane
- រោងចក្រ និងស៊ីរ៉ូ
- Plant & Cyro
- Hydraulic pile

នានិយាល័យខ្លះចេញ: ផ្ទះលេខ 333បេ, មហាប៊ៃ ព្រះមុន្នីវង្ស, ខ័ណ្ឌ 7 មការ, រាជធានី ភ្នំពេញ Address : # 333B, Monivong Blvd, Phnom Penh, Cambodia. ទេសម័យស្នានៈ ជុះលេខ ១៤៨, ជួរជាតិលេខ ៣ (គម១៨), សង្កាត់ ពងទឹក, ខ័ណ្ឌ ដង្កោ, រាជធានី ភ្នំពេញ, ព្រះរាជាណាចក្រកម្ពុជា ។ Tel: 088 451 6666, 097 871 9998, E-mail: prayut@prayut.com, kiwon777@yahoo.co.kr Website: www.Engineering.com.kh













**EVENTS** 

Construction

**LIST