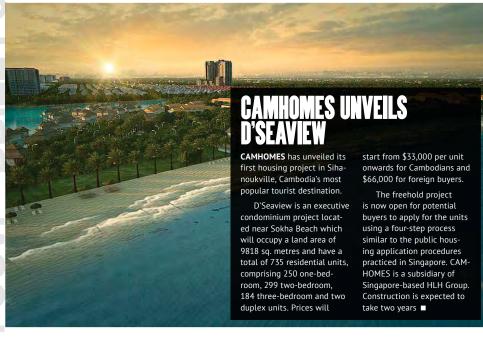

by the end of August

68 | CONSTRUCTION & PROPERTY



# HLH INVESTS IN PREAH SIHANOUK LAND

singapore-based agriculture and property group HLH Group has acquired a 30 percent interest in two plots of lands in Cambodia through its subsidiary.

Purchased for \$2.8 million the plots are located at Preah Sihanouk Province with sizes of 4,295 sqm and 5,427 sqm respectively. In a filing, HLH said the purchase was negotiated on a willing-buyer-willing-seller basis, accounting for the location and development prospects of the property.

The transaction is part of the HLH's continual effort to look for development opportunities around the region, which includes the recently launched CAMHOMES affordable housing developer. On the announcement of the news, shares in HLH Group closed up by 10 percent





## សេវាកម្មប្រកបដោយភាពជឿជាក់ We serve with credibility 以誠信為您服務

### សេវាកម្ម Our Services/主營業務

- បំពេញបែបបទជើងសារគយ Customs clearance 港口報關
- ដឹកជញ្ជូនកាមជ្ជូវសមុទ្រ Sea freight handling 海運服務
- ・ដឹកជញ្ជូនក្នុងស្រុក Inland transportation 内陸運輸
- ・ រៀបចំទីតាំងជ្ទុកទំនិញ Warehousing 食儲

- ・ដឹកជញ្ជូនទំនិញខ្នាកជំ Heavy cargo handling 大型貨物運輸
- ・ បែបបទខ្ចីឈ្មោះក្រុមហ៊ុនក្នុងការនាំចូល ឬនាំចេញ Import & Export license lending 進出口許可證借用
- ・ សេវាប្រឹក្សាអំពីមធ្យោបាយនាំទំនិញចេញ-ចូល Logistics processing consultant 運輸服務咨詢







Contact: Unit #4FI, 4<sup>th</sup> Floor, Parkway Square, Mao Tse Toung Blvd, Phnom Penh, Cambodia Tel: +(855) 23 989 877, H/P: +(855) 92 777 388, +(855) 12 654 777 Website: www.tnrclogistics.biz, Email: lorine.wu@tnrclogistics.biz, QQ: 2450671885@qq.com, Skype: sreypov you