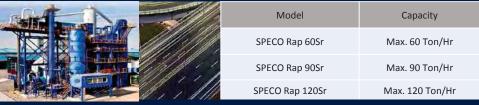

# **SPECO Asphalt Recycling Plant**

# CHOOSING THE RIGHT ASPHALT MIXING PLANT

urchasing an asphalt mixing plant is a capital intensive investment and a major decision for road contractors and hot-mix asphalt suppliers.

Many factors other than cost need to be carefully evaluated in detail to decide the type and capacity of asphalt mixing plant to invest in. Understanding the different technology and make of asphalt mixing plants is vital to determine the best choice of plant that will produce quality hot mix asphalt and reap good returns on investment.

Generally, there are two types of asphalt mix production: drum-mix and batch-mix. Drum-mix plants function in a continuous system: no screening of raw aggregates, no individual weighing of raw materials and bitumen, and no separate mixing process, whereas in batch-mix