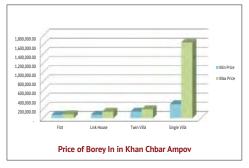

creased 13 percent in the last year with approximately 46,500 houses compared to 41,000 houses in the same period last year.

In a positive message for the strength of the borey market, Bonna reports that on average developers had successfully sold 81 percent of all total units.

In terms of pricing by location, boreys in Toul Kork and Sen Sok outperformed other locations in the capital. The price of Flats in Khan Sen Sok ranges from \$101,714 to \$159,790, while prices of Link Houses range from \$92,674 to \$392,980. Twin Villas range from \$144,000 to \$559,800, and Single Villas from \$312.800 to \$1.400.000.

While in Toul Kork, Flat prices range from \$165,800 to \$184,900, with Twin Villas ranging from \$152,200 to \$219,900 and Single Villas from \$420,000 to \$1,350,000 ■



















82 | CONSTRUCTION & PROPERTY | 83



Call for Advertising and Free your Business Listing in Our Directory!



• Tel: (855) 23 222 136

• HP: 012 568 997











- Auger (S.I.P & D.R.A. Method) Pile driver
- ម៉ាស៊ីនភ្លើង និង កំប្រេសស័រ
- Generator & Compressor Hydro hammer
- ផ្នែកសំណង់
- Construction Sector

- Crane
- រោងចក្រ និងស៊ីរ៉ូ
- Plant & Cyro
- Hydraulic pile

នានិយាល័យខ្លះចេញ: ផ្ទះលេខ 333បេ, មហាប៊ៃ ព្រះមុន្នីវង្ស, ខ័ណ្ឌ 7 មការ, រាជធានី ភ្នំពេញ Address : # 333B, Monivong Blvd, Phnom Penh, Cambodia. ទេសម័យស្នានៈ ជុះលេខ ១៤៨, ជួរជាតិលេខ ៣ (គម១៨), សង្កាត់ ពងទឹក, ខ័ណ្ឌ ដង្កោ, រាជធានី ភ្នំពេញ, ព្រះរាជាណាចក្រកម្ពុជា ។ Tel: 088 451 6666, 097 871 9998, E-mail: prayut@prayut.com, kiwon777@yahoo.co.kr Website: www.Engineering.com.kh













**EVENTS** 

Construction

**LISTIN