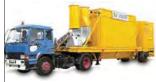

LINNHOFF TSD1500 (90-100 TPH @5% moisture) in Phnom Penh

plants, raw aggregates are screened before being mixed. Individual weighing of aggregates, filler and bitumen by load cells in batch-mix plants gives better accuracy and quality control than volumetric weighing in drum-mix plants. This reduces wastage of bitumen and poor quality hot-mix asphalt.

Linnhoff Technologies is a German manufacturer based in Singapore producing a wide range of asphalt mixing plant solutions from fully mobile plants (TSD series), to portable containerised plants (CSD series), to compact stationary plants (TRX

and CMX series), suitable for different proiects and commercial requirements. Linnhoff Asphalt Plants have completed numerous airports, highways, ports, and other road maintenance projects in the Asia-Pacific and African regions over the years. The Linnhoff TSD series is a fully mobile batch-mix plant with four main modules on axles. Each module of the TSD conforms to common road haulage standards and is readily attachable to prime movers for fast and easy relocation. The TSD series is also a self-erecting plant using hydraulic power pack without the need for cranes and lifting equipment. Linnhoff TSD plants have completed airport projects in Phnom Penh and Siem Reap, toll roads and highway projects funded by JICA (Japan International Cooperation Agency) in Cambodia. To date, these TSD plants are still in active production, contributing to the growing infrastructure and better roads in Cambodia