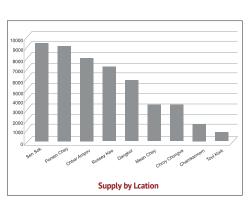

at the Cambodian market.

Given its location on the edge of the CBD, both in terms of projects underway, units available and pricing, Sen Sok has emerged as the hot spot for borev development in Phnom Penh.

According to the Bonna Q3 report, Khan Sen Sok is the most popular for Borey construction with 37 projects, which is followed by Khan Russey Keo with 26 projects, Khan Chbar Ampov with 24 projects, Khan Porsen Chey with 22 projects, Khan Mean Chey with 14 projects, Khan Chroy Chong Var with 10 projects, Khan Dangkor with 9 projects, Khan Chamkamorn with 6 projects and Khan Toul Kork with 3 projects.

In terms of supply by location, Bonna identifies Khan Sen Sok as being one of the most popular locations for Borey construction with total supply of housing units more than that of other



locations with approxinately 9,500 houses. In second is Khan Por Sen Chey with a similar supply of approximately 8,000 houses. In third place is Khan Chbar Ampov, recently spilt from Khan Mean Chey with approximately 7,600 houses.

Overall, the report points out, the total supply of Borey has increased 13 percent in the last year with approximately 46,500 houses compared to 41,000 houses in the same period last year.

In a positive message for the strength of the borey market, Bonna reports that on average developers had successfully sold 81 percent of all total units.

In terms of pricing by location, boreys in Toul Kork and Sen Sok outperformed other locations in the capital. The price of Flats in Khan Sen Sok ranges from \$101,714 to \$159,790, while prices of Link Houses range from \