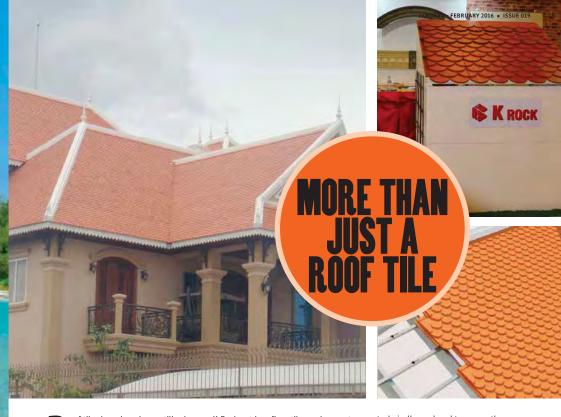

hotels and villas, K-Rock tiles are technically produced to ensure they are completely waterproof and environmental friendly. Their light weight, compared to other tile brands, can provide significant savings on the building's structural load as well as the roof structure that carries the tiles.

Due to its simple features, the tile also offers fast and unsophisticated installation that saves time and labour costs. K-Rock tiles are now seen over many governmental and public buildings pubic school buildings and traditional style villas

Today, many international tile brands are imported to Cambodia especially from Thailand and Vietnam despite the abundant supply of local tiles. Wiki Trade however enjoys dominating the traditional tile market as it holds the monopoly for this tile design ■



CONSTRUCTION & PROPERTY | 49

# CAPITAL'S URBAN MASTER PLAN ADOPTED



hnom Penh' long-term urban master plan which blueprints the city's development until 2035 was officially adopted by the Cambodian cabinet in December 2015.

The comprehensive master plan is Phnom Penh's second blueprint after the first was produced in the French colonial era. The plan aims to guide land use and management including real estate management, economic development and city expansion in its administrative landmass.

In 2005, the municipality adopted the City Development Strategy and originally formulated a master plan for Phnom Penh's development with assistance from the French government, intending to guide the city development until 2020. But in April 2015, the Cambodian government saw a need to upgrade a