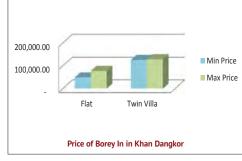

sed 13 percent in the last year with approximately 46,500 houses compared to 41,000 houses in the same period last year.

In a positive message for the strength of the borey market, Bonna reports that on average developers had successfully sold 81 percent of all total units.

In terms of pricing by location, boreys in Toul Kork and Sen Sok outperformed other locations in the capital. The price of Flats in Khan Sen Sok ranges from \$101,714 to \$159,790, while prices of Link Houses range from \$92,674 to \$392,980. Twin Villas range from \$144,000 to \$559,800, and Single Villas from \$312.800 to \$1.400.000.

While in Toul Kork, Flat prices range from \$165,800 to \$184,900, with Twin Villas ranging from \$152,200 to \$219,900 and Single Villas from \$420,000 to \$1,350,000 ■



















82 | CONSTRUCTION & PROPERTY | 83



Call for Advertising and Free your Business Listing in Our Directory!



• Tel: (855) 23 222 136

• HP: 012 568 997











- Auger (S.I.P & D.R.A. Method) Pile driver
- ម៉ាស៊ីនភ្លើង និង កំប្រេសស័រ
- Generator & Compressor Hydro hammer
- ផ្នែកសំណង់
- Construction Sector

- Crane
- រោងចក្រ និងស៊ីរ៉ូ
- Plant & Cyro
- Hydraulic pile

នានិយាល័យខ្លះចេញ: ផ្ទះលេខ 333បេ, មហាប៊ៃ ព្រះមុន្នីវង្ស, ខ័ណ្ឌ 7 មការ, រាជធានី ភ្នំពេញ Address : # 333B, Monivong Blvd, Phnom Penh, Cambodia. ទេសម័យស្នានៈ ជុះលេខ ១៤៨, ជួរជាតិលេខ ៣ (គម១៨), សង្កាត់ ពងទឹក, ខ័ណ្ឌ ដង្កោ, រាជធានី ភ្នំពេញ, ព្រះរាជាណាចក្រកម្ពុជា ។ Tel: 088 451 6666, 097 871 9998, E-mail: prayut@prayut.com, kiwon777@yahoo.co.kr Website: www.Engineering.com.kh













**EVENTS** 

Construction

**LISTINGS**