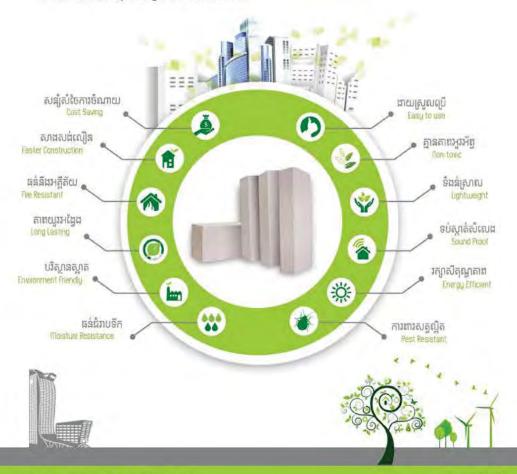

# P.K LIGHT BLOCK

Factory Coming Soon in Phnom Penh Cambodia

ក្រុមហ៊ុន P.K Light Block Co.,Ltd គឺជារោងចក្រផលិតឥដ្ឋាស្រាលដំបូងគេបង្អស់ ក្នុងព្រះរាជាណា ចក្រកម្ពុជា ។៨លិតផលនេះនិងជួយសំណង់អគាររបស់លោកអ្នក ចំណេញ ពេលវេលា , ថវិកា និង បរិស្ថានស្ថាត។

P.K Light Block is open the first Autoclaved Aerate Concrete (AAC) block factory in Phnom Penh, Cambodia. This new material is going to help developers and constructors save time, money and green environment.

(€) [+855-11] 440 808 
Info@pklightblock.com 

@www.pklightblock.com Factory: Street Tomnop Kob Srov. Sangkat Kork Roka, Khan Preak Phnov. Phnom Pent