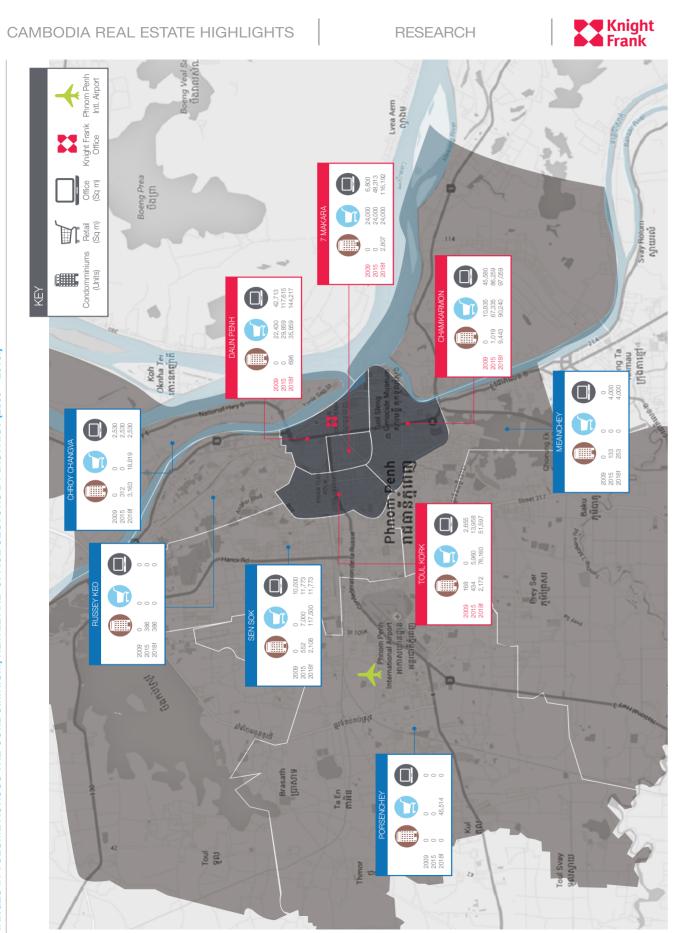

### PROPERTY FOCUS

- 66 Construction Focus International & Local in Brief
- 71 New Agency Shows Scope of Growth
- 71 Emerald + to Lead in Property Management
- 72 Cambodian Land Title Classifications Explained, Once and for All!
- 74 Center City A Jewel to Make Ta Khmao Shine
- 76 CASA Meridian Launches Phase 2 Sales
- 78 OCIC wins at Property Awards Sweeps Property Awards
- 80 Cambodia Real Estate Highlights (Knight Frank)

## **Fast Facts**

- Minimum 7% GDP growth expected for the next few years.
- · Political and social stability good for business investment.
- Overall supply in Phnom Penh expected to rise by 534% by end of 2018, driven by large-scale projects under Overseas Cambodia Investment Corporation's development.
- Condominium market in Phnom Penh continued to expand, claimed by CBRE in December 2014. Consequently investors enjoy capital gains of up to 30% from early off-plan purchase.
- · Building materials, architecture, interior & decor ranked among top demand of construction driven by rapid urbanization.