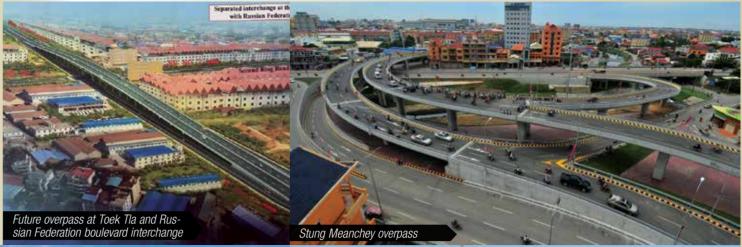

e double-digit rise will be remained.

Bosch currently has four business divisions in Cambodia, comprising of automotive after market, power tools, security systems and thermo-technology. The majority of sales growth has been contributed by the power tools and security systems divisions.

André de Jong, Managing Director of Bosch Cambodia and head of the representative office in Laos and Myanmar told media that Bosch's growth in Cambodia is faster than its neighboring markets.

He hopes the parent company will decide to set up a factory here sometime in the future. "But for now we, focus on distribution first, not production yet," he explained ■



ECHNOLOGIES



I, Tech Park Crescent, Tuas Tech Park, Singa I: +65 6863 1111 • Fax: +65 6863 1080



# PHNOM PENH TO GAIN MORE INFRASTRUCTURE





o cope with the city's expansion and rapid growth in vehicles, more infrastructure projects are expected to be completed in Phnom Penh before 2020.

At the grand opening of the 5 January Overpass (Techno Overpass), Prime Minister Samdech Hun Sen approved several more projects for the capital. After acknowledging the ongoing congestion at the Kbal Thnal Sky Bridge, construction will start soon on an additional curved overpass and underground road near the existing bridge. The \$10 million project will see an 810 metre overpass and a 606 metre underground built by the Overseas Cambodian Investment Corporation (OCIC).

An underpass at the junction of Russian Federation Blvd and Preah Monivong Blvd (PKC stop) will also be constructed by OCIC to ease traffic in the vicinity. The plan featur