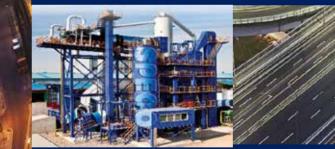

## SPECO Asphalt Recycling Plant

SPECO Crus

Head Quarter & Main Factory 313, Soi-ro, Soi-myeon, Eums un, Chunacheonabuk-do, Korea

Address: No. 138, Pasteur Street (St.51 corner 294), Boeung Keng Kang 1, Chamkar Morn, Phnom Penh, Kingdom of Cambodia Website: www.advancedpowerenergy.com

: (855) 96 831 8888 Phone Tel : (855) 23 218 773 Fax : (855) 23 212 267 Email : sales@advancedpowerenergy.com Hot Mix Asphalt Plant SPECO, KOREA

| r (Stationary Plant)    |                 |  |
|-------------------------|-----------------|--|
| Model                   | Capacity        |  |
| Batch Master 500        | Max. 40 Ton/Hr  |  |
| Batch Master 800        | Max. 64 Ton/Hr  |  |
| Batch Master 1000       | Max. 80 Ton/Hr  |  |
| Batch Master 1300       | Max. 104 Ton/Hr |  |
| Batch Master 1500       | Max. 120 Ton/Hr |  |
| Batch Master 2000       | Max. 160 Ton/Hr |  |
| Batch Master 2500       | Max. 200 Ton/Hr |  |
| Batch Master 3000       | Max. 240 Ton/Hr |  |
| Batch Master 4000       | Max. 320 Ton/Hr |  |
| laster (Portable Plant) |                 |  |