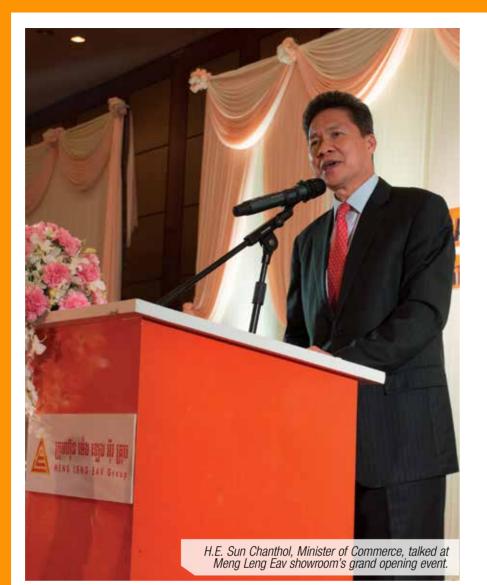

# Repel mosqui from your home

- KANSAI PAINT Anti-Mos(
- MOSQUITO-REPELLENT PROPERTIES

Anti-MosQ

- STAIN-LESS PROPERTIES HIGH GRADE EMULSION
- GOOD WASHABILITY
- BRIGHT, SMOOTH, LUXURIOUS FINISH
- EXCELLENT COLOUR RETENTION • NO ADDED LEAD OR MERCURY
- BUATAS WALAYS