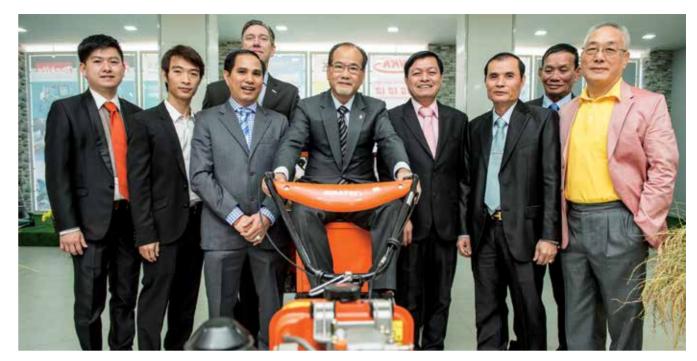

# Repel mosqui from your home

- KANSAI PAINT Anti-Mos(
- MOSQUITO-REPELLENT PROPERTIES

Anti-MosQ

- STAIN-LESS PROPERTIES HIGH GRADE EMULSION
- GOOD WASHABILITY
- BRIGHT, SMOOTH, LUXURIOUS FINISH
- EXCELLENT COLOUR RETENTION • NO ADDED LEAD OR MERCURY
- BUATAS WALAYS