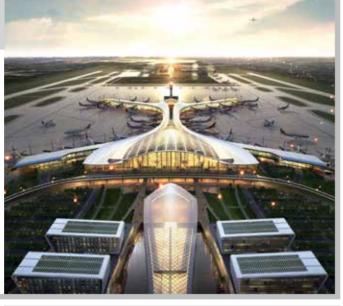

# PHNOM PENH TO GAIN MORE INFRASTRUCTURE

o cope with the city's expansion and rapid growth in vehicles, more infrastructure projects are expected to be completed in Phnom Penh before 2020.

At the grand opening of the 5 January Overpass (Techno Overpass), Prime Minister Samdech Hun Sen approved several more projects for the capital. After acknowledging the ongoing congestion at the Kbal Thnal Sky Bridge, construction will start soon on an additional curved overpass and underground road near the existing bridge. The \$10 million project will see an 810 metre overpass and a 606 metre underground built by the Overseas Cambodian Investment Corporation (OCIC).

An underpass at the junction of Russian Federation Blvd and Preah Monivong Blvd (PKC stop) will also be constructed by OCIC to ease traffic in the vicinity. The plan features a 340 metre long, 15 metre wide road running through a 5 metre high tunnel. Following a successful soil analysis conducted on 8 January, construction will commence later this year.

Another overpass will be erected at the congested intersection between Russian Federation Blvd and Hanoi Street reflecting the significance of Russian Federation Blvd as the main artery connecting the city centre and the airport. The bridge is to be 611 metres long and 16.5 metres wide and will be built by Chinese Shanghai Construction and financed by the Chinese government.

Phnom Penh will see also its first elevated expressway that will stretch 13km above the existing rail line connecting Preah Monivong Blvd and the international airport. The toll road will help ensure air passengers do not miss their flights due to congestion. While City Hall previously announced that the project is being developed by a Chinese investor. it appears that OCIC is also negotiating with City Hall to win the bid for this project.

Muhibbah Engineering (Cambodia) Ltd has also claimed to have won the bid to build a \$200-million expressway connecting Phnom Penh's downtown to National Road 4 and the capital's airport. Stretching over 14km, the 24 metre wide, 4 lane highway will also run parallel with the current rail track that connects Toul Kork Roundabout to National Road 4. The project will commence soon once compensation to affected households has been completed this year.

A 220km highway linking Phnom Penh and Ho Chi Minh City worth around US\$2.2 billion proposed by the Japanese International Cooperation Agency (JICA) has also been announced with completion hoped for by 2030.

The capital will also see construction of a second ring road that will run 16.67km across two lanes from Russian Federation Blvd to National Road 2 across the districts of Dangkor, Sen Sok, Meanchey heading south to Takmao town. The road will be built by Chinese Shanghai Construction via Chinese government financing. Built with 20-cm thick concrete it will be 23 metres wide with a 1.5 metre drainage system on both side. The exact starting and completion dates for all these projects are not yet known.