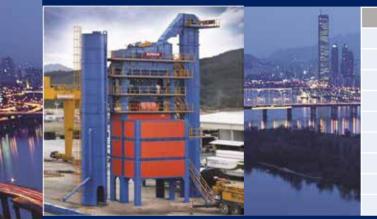

## SPECO Asphalt Recycling Plant

SPECO Crus

Head Quarter & Main Factory 313, Soi-ro, Soi-myeon, Eums un, Chunacheonabuk-do, Korea

Address: No. 138, Pasteur Street (St.51 corner 294), Boeung Keng Kang 1, Chamkar Morn, Phnom Penh, Kingdom of Cambodia Website: www.advancedpowerenergy.com

: (855) 96 831 8888 Phone Tel : (855) 23 218 773 Fax : (855) 23 212 267 Email : sales@advancedpowerenergy.com Hot Mix Asphalt Plant SPECO, KOREA

| r (Stationary Plant)    |                 |  |
|-------------------------|-----------------|--|
| Model                   | Capacity        |  |
| Batch Master 500        | Max. 40 Ton/Hr  |  |
| Batch Master 800        | Max. 64 Ton/Hr  |  |
| Batch Master 1000       | Max. 80 Ton/Hr  |  |
| Batch Master 1300       | Max. 104 Ton/Hr |  |
| Batch Master 1500       | Max. 120 Ton/Hr |  |
| Batch Master 2000       | Max. 160 Ton/Hr |  |
| Batch Master 2500       | Max. 200 Ton/Hr |  |
| Batch Master 3000       | Max. 240 Ton/Hr |  |
| Batch Master 4000       | Max. 320 Ton/Hr |  |
| laster (Portable Plant) |                 |  |