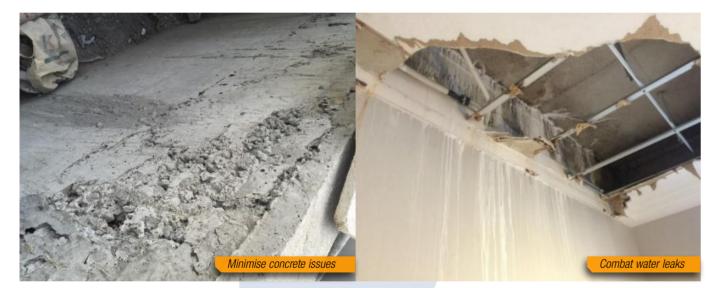

### Minimise concrete issues?

What we need to consider most is the quality of concrete, which plays an essential role as a Reinforced Concrete (RC) structure supports the building load. If the concrete is poor, it automatically affects the next stage of work, and the whole structure can potentially collapse after a few years. BASF's high technology admixtures are produced to deal with this problem since we deeply study the concrete composition such as aggregate, cement, water and admixtures, in term of quality and cost saving. Smart Dynamic Concrete, an advanced technology of self-compacting concrete, assures the facility of flow-able concrete without vibrators. So, using Smart

### Hate water leaking?

Obviously, no one can assure a 100% stop to water leakages since they are linked to several factors. However, to prevent it, we still have the following solutions:

 Understand well about the product/ product knowledge: Know about product usage and performance clearly before choosing

Technical know-how:

- Surface preparation: Repair all lousy concrete/substrate, remove all lai-

tance and dust, technically seal around the piping system and other corners.

- Keep the surface clean

 Use skilled workers that have been trained for the product and make sure they understand and follow the procedure seriously at the workplace

• Do inspections for quality control

• Site coordination: Sometimes even though the waterproofing has been done. the tile-laying team damages the waterproofing and lays the tiles on it without repair it, which then causes leaks