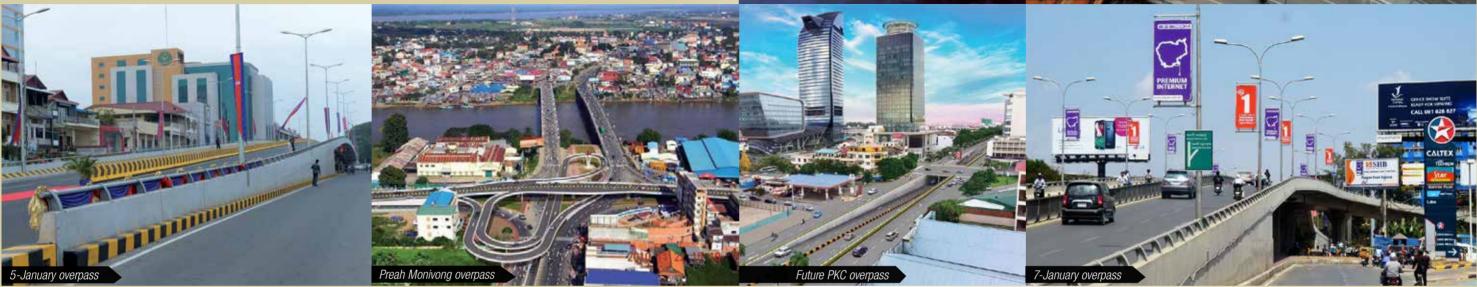

# PHNOM PENH TO GAIN MORE INFRASTRUCTURE

o cope with the city's expansion and rapid growth in vehicles, more infrastructure projects are expected to be completed in Phnom Penh before 2020.

At the grand opening of the 5 January Overpass (Techno Overpass), Prime Minister Samdech Hun Sen approved several more projects for the capital. After acknowledging the ongoing congestion at the Kbal Thnal Sky Bridge, construction will start soon on an additional curved overpass and underground road near the existing bridge. The \$10 million project will see an 810 metre overpass and a 606 metre underground built by the Overseas Cambodian Investment Corporation (OCIC).

An underpass at the junction of Russian Federation Blvd and Preah Monivong Blvd (PKC stop) will also be constructed by OCIC to ease traffic in the vicinity. The plan features a 340 metre long, 15 metre wide road running through a 5 metre high tunnel. Following a successful soil analysis conducted on 8 January, construction will commence later this year.

Another overpass will be erected at the congested intersection between Russian Federation Blvd and Hanoi Street reflecting the significance of Russian Federation Blvd as the main artery connecting the city centre and the airport. The bridge is to be 611 metres long and 16.5 metres wide and will be built by Chinese Shanghai Construction and financed by the Chinese government.

Phnom Penh will see also its first elevated expressway that will stretch 13km above the existing rail line connecting Preah Monivong Blvd and the international airport. The toll road will help ensure air passengers do not miss their flights due to congestion. While City Hall previously announced that the project is being developed by a Chinese investor. it appears that OCIC is also negotiating with City Hall to win the bid for this project.

Muhibbah Engineering (Cambodia) Ltd has also claimed to have won the bid to build a \$200-million expressway connecting Phnom Penh's downtown to National Road 4 and the capital's airport. Stretching over 14km, the 24 metre wide, 4 lane highway will also run parallel with the current rail track that connects Toul Kork Roundabout to National Road 4. The project will commence soon once compensation to affected households has been completed this year.

A 220km highway linking Phnom Penh and Ho Chi Minh City worth around US\$2.2 billion proposed by the Japanese International Cooperation Agency (JICA) has also been announced with completion hoped for by 2030.

The capital will also see construction of a second ring road that will run 16.67km across two lanes from Russian Federation Blvd to National Road 2 across the districts of Dangkor, Sen Sok, Meanchey heading south to Takmao town. The road will be built by Chinese Shanghai Construction via Chinese government financing. Built with 20-cm thick concrete it will be 23 metres wide with a 1.5 metre drainage system on both side. The exact starting and completion dates for all these projects are not yet known.