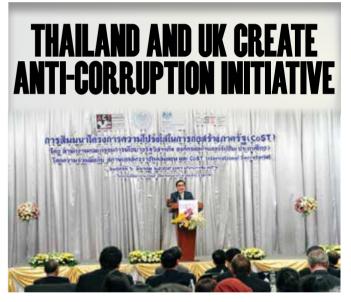

Structural components are the most likely to be printed, whereas more complex features will be made traditionally

The British Embassy in Bangkok and Thailand's State Enterprise Policy Office have co-hosted a seminar on the Construction Sector Transparency (CoST) Initiative.

Last year Thailand signed up to become the 14th member country of CoST, a global initiative to reduce corruption in the construction industry.

Mark Kent, British Ambassador to Thailand, said, "it is a challenging process, with construction and public works known to be one of the most corrupt business sectors, and Thailand is not alone on this.

"One study estimates that 10-30% of investment in public infrastructure could be lost through corruption, mismanagement and inefficiency.

"In implementing CoST's international standards to tackle those problems, Thailand needs to establish a disclosure and assurance system to enhance transparency in public construction projects."