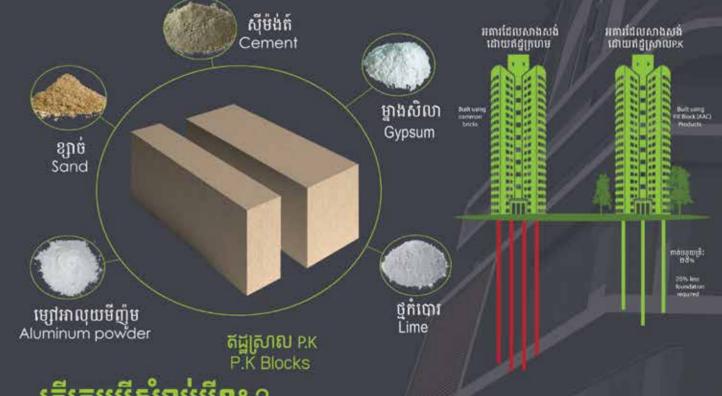

# តើឥដ្ឋស្រាល P.K គឺជាអ្វី?

តិដីស្រាល P.K គឺជាឥដ្ឋបេតុងដែលមានទំងន់ស្រាល ហើយត្រូវបានគេប្រើប្រាស់សំរាប់គំរោងសំណង់ទូទាំងពិភព

P.K Block (AAC) has been widely used across the world for the construction projects. P.K Block (AAC) is a concrete building material that is light weighted.P.K Block (AAC) is basically made from 5 main types of raw materials such as

## តើតេប្រើសំរាប់អ្វីខ្លះ ?

ផលប្រយោជនៃឥដ្ឋស្រាល P.K គឺសមស្របនឹងការប្រើប្រាស់គ្រប់ប្រភេទនៃទំរង់សាងសង់ទាំងអស់ដូចជាសាលា រៀន សណ្ឋាគារ មន្ទីរពេទ្យ គំរោងឧស្សាហកម្ម និងគំរោងពាណិជ្ជកម្មផ្សេង ៗ ដូចជា ៖ ការដំឡើងជញ្ជាំងខាងក្នុង និង ជញ្ចាំងខាងក្រៅ, ជញ្ចាំងការពារអគ្គីភ័យ ។ល។ P.K Block (AAC) is suitable and useful in all types of construction projects from schools, hotels, hospitals, industrial projects to other commercial projects. From internal walls to external walls, fire break walls, etc.

លោក។ ឥដ្ឋស្រាល PK មានមូលដ្ឋានគ្រឹះនៃវត្ថុធាតុដើម សំខាន់៥ប្រភេទដូចជា៖

fter installing a Rinnai centralised gas water heating system, Harmony Phnom Penh Hotel has saved up to \$10,000 annually on elec-

tricity comparing to its previous

## What is P.K Block (AAC)?

### What is it used for ?