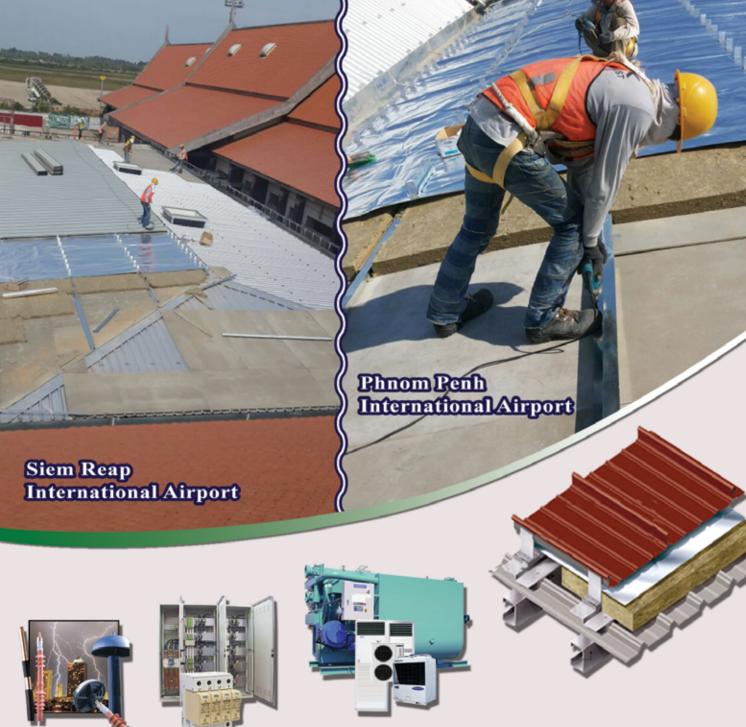

## Pre-Engineered Building Solutions

Cambodia's First Pre-engineered Building Manufacturer

## Think Building, Think Steel

Sale Office: 191 Eo, Samdech Monireth Blvd, Sangkat Boeng Salang, Khan Tuol Kork, Phnom Penh, Cambodia. Manufacturing Plant: F14 KMH Industrial Park, Phum Tropaing Thloeng, Sangkat Choam Chao, Khan Posen Chey, Phnom Penh. Tel: +855 23 88 27 89 / +855 23 88 28 18