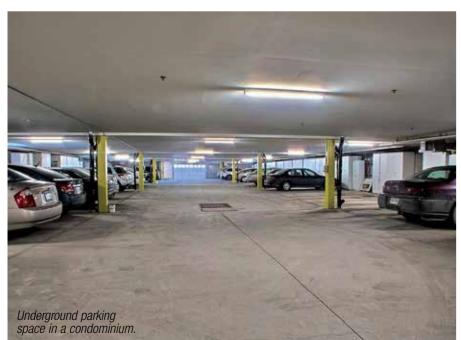

## CONDO DEVELOPMENT AND THE CAR PARK DILEMMA

car park. What developers will discover is that there is, as yet, no satisfactory, or easy, solution.

Most developers, not surprisingly, promise prospective apartment owners car park spaces for their private and exclusive use. This of course is common in condominium developments the world over. Given that there are now many foreigners buying into condominium developments in Cambodia (following the passage of the foreign ownership laws), it is now widely expected that new developments here will also allocate exclusive reserved parking spaces to individual apartments.

car park spaces exists (such spaces are in fact valuable and sought after commodities in some city centers where parking is a premium).

Currently though, there is no satisfactory mechanism under the laws of Cambodia to deal with car park ownership. At the moment the only laws addressing the topic of car park spaces are sub decree 42 which deals with the issue of how many car park spaces a development needs to include in its building plan (naturally it varies depending on size and type of development) and, the Land Law of 2001 and sub decree 128 dealing with management of co-owned buildings. Both of those laws address the issue of car parks as being part of the common area.

For reason of the above laws, the Ministry of land Management Urban Planning and Construction currently sees car parks as common areas and therefore not eligible for separate individual ownership. So it is not yet possible to issue title deeds or ownership to car park spaces separate to, or even as a part of, the apartment ownership. In fact, given that car parks are deemed as common areas within the framework of the existing law, it is technically not permissible to deny any user of the condominium access to any particular part of the car park. This therefore prohibits the private allocation of a particular car park space to a specific apartment.