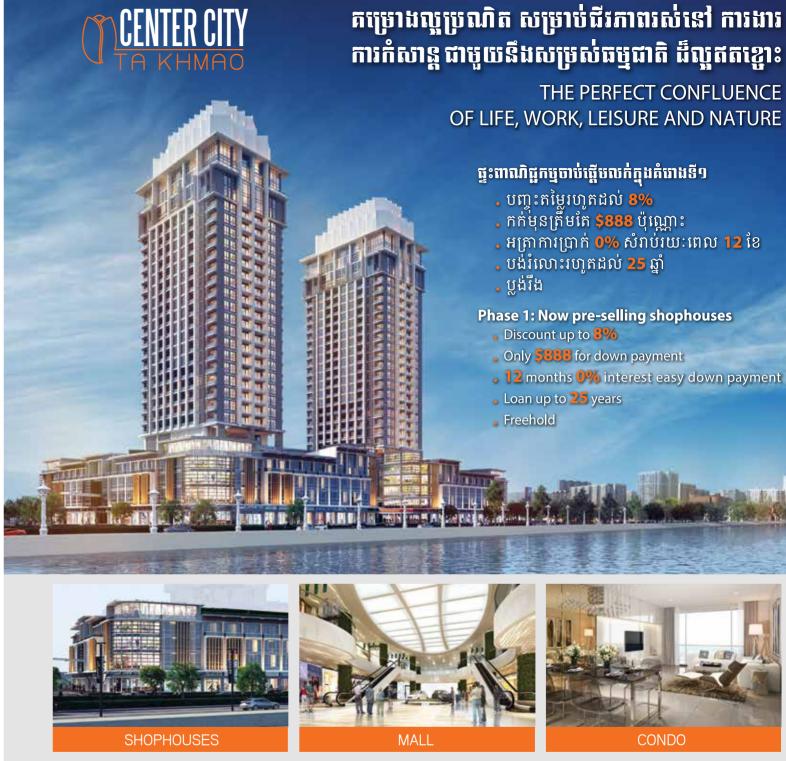

**Cover Photo:** Center City Ta Khmao, by Tang Kung Group

In Association news, you will learn of the efforts by the Cambodia Constructors Association (CCA) on pushing the implementation of the Construction Management (CM) system in Cambodia.

We shine the spotlight on emerging projects such as the iconic Center City Ta Khmao, the opening of the 2nd phase of sales at the Casa Meridian condominium, OCIC winning at the inaugural Cambodia Proprty Awards and expert evaluations on current developments in the nation's real estate sector in our Property section. You will also find useful property market research published by Knight Frank and the 2015 construction data from the Ministry of Land Management Urban Planning and Construction at the end of this section.

The Shanghai Tower is the third structure to reach "mega-tall" status - a building measuring more than 600m – and is second only to

Dubai's 828m Burj Khalifa. The Tower, the tallest build- 128-floor tower will contain nine "vertical neighborhoods" rising from a light-filled garden atrium called the "sky lobby".