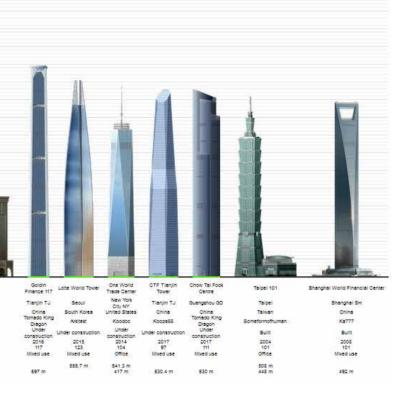

eral of Board of Architects Cambodia and also the Dean of Pannasastra University of Cambodia's Architecture Faculty was involved in the architectural design of this project. He told local media that the development was the result of a very detail architectural study done by experienced Cambodian and Chinese architects.

According to Prof. Tous, giant Chinese constructor and main contractor Kia Nip Group has developed many high structures especially in China. Since it is the first super-tall building in Cambodia, the developer it is not sure whether local firms can be sub-contracted to parts of the building works.

of Land Management Urban Planning and Construction, 628 buildings ranging between 5 and 40+ floors have been

Makkah Royal Clock Tower Hote

Saudi Arabia

Ka777

2012 120 Hotel



According to data from the Ministry

erected in Cambodia so far. Among them, 407 buildings are between 5 and 9 floors, 187 buildings are between 10 and 19 floors, and 22 are between 20 and 29 floors. Only four towers surpass 40 floors.

Phnom Penh Governor Pa Socheatevong has indicated that Phnom Penh will attract more high-rises in the next few years, especially in the area surrounding Diamond Island, and in Chamkar Morn and Daun Pinh districts.

Despite general industry enthusiasm for the project, questions continue to be raised about not only the viability of the project for the Cambodian market but also about whether due diligence will be followed in the approval, investment and construction of the project

# អគារខ្ពស់បំផុតនៅអាស៊ាន និងត្រូវសាងសង់នៅទីក្រុងត្នំពេញ

IN OCCUPATION AND --