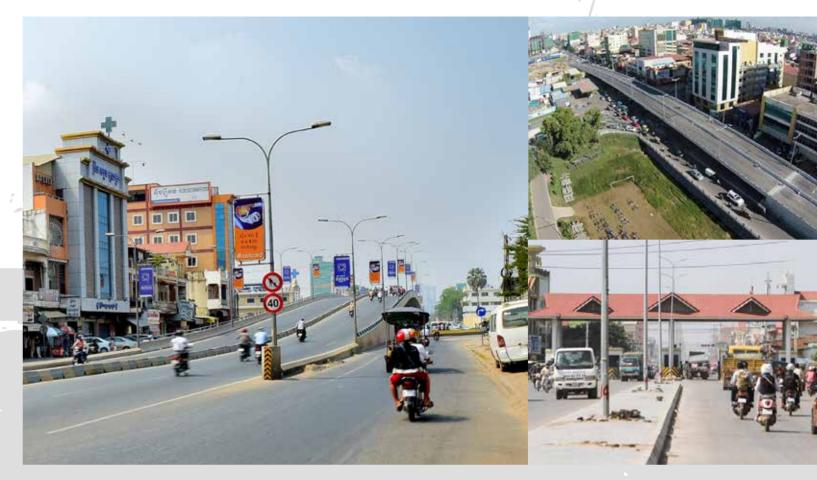

# PHNOM PENH TO GAIN MORE INFRASTRUCTURE

o cope with the city's expansion and rapid growth in vehicles, more infrastructure projects are expected to be completed in Phnom Penh before 2020.

At the grand opening of the 5 January Overpass (Techno Overpass), Prime Minister Samdech Hun Sen approved several more projects for the capital. After acknowledging the ongoing congestion at the Kbal Thnal Sky Bridge, construction will start soon on an additional curved overpass and underground road near the existing bridge. The \$10 million project will see an 810 metre overpass and a 606 metre underground built by the Overseas Cambodian Investment Corporation (OCIC).

An underpass at the junction of Russian Federation Blvd and Preah Monivong Blvd (PKC stop) will also be constructed by OCIC to ease traffic in the vicinity. The plan features a 340 metre long, 15 metre wide road running through a 5 metre high tunnel. Following a successful soil analysis conducted on 8 January, construction will commence later this year.

Another overpass will be erected at the congested intersection between Russian Federation Blvd and Hanoi Street reflecting the significance of Russian Federation Blvd as the main artery connecting the city centre and the airport. The bridge is to be 611 metres long and 16.5 metres wide and will be built by Chinese Shanghai Construction and financed by the Chinese government.

Phnom Penh will see also its first elevated expressway that will stretch 13km above the existing rail line connecting Preah Monivong Blvd and the international airport. The toll road will help ensure air passengers do not miss their flights due to congestion. While City Hall previously announced that the project is being developed by a Chinese investor. it appears that OCIC is also negotiating with City Hall to win the bid for this project.

Muhibbah Engineering (Cambodia) Ltd has also claimed to have won the bid to build a \$200-million expressway connecting Phnom Penh's downtown to National Road 4 and the capital's airport. Stretching over 14km, the 24 metre wide, 4 lane highway will also run parallel with the current rail track that connects Toul Kork Roundabout to National Road 4. The project will commence soon once compensation to affected households has been completed this year.

A 220km highway linking Phnom Penh and Ho Chi Minh City worth around US\$2.2 billion proposed by the Japanese International Cooperation Agency (JICA) has also been announced with completion hoped for by 2030.

The capital will also see construction of a second ring road that will run 16.67km across two lanes from Russian Federation Blvd to National Road 2 across the districts of Dangkor, Sen Sok, Meanchey heading south to Takmao town. The road will be built by Chinese Shanghai Construction via Chinese government financing. Built with 20-cm thick concrete it will be 23 metres wide with a 1.5 metre drainage system on both side. The exact starting and completion dates for all these projects are not yet known.