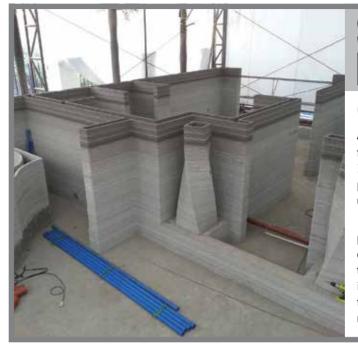

## SINGAPORE TESTS 3D PRINTING STATE HOUSING

Singapore will test 3D printing public housing and the governmentfunded Singapore Centre for 3D Printing plans to start the process by printing concrete units to be assembled on site.

80 percent of Singapore's population lives in government buildings, and as they get older, the economy is increasingly reliant on foreign workers who also need to be accommodated in government housing.

Professor Chua Chee Kai, executive director of the Singapore Centre for 3D Printing, said "There is no assistance of 3D printers and no availability of printable concrete. We have to develop all this from scratch."

Structural components are the most likely to be printed, whereas more complex features will be made traditionally

The British Embassy in Bangkok and Thailand's State Enterprise Policy Office have co-hosted a seminar on the Construction Sector Transparency (CoST) Initiative.