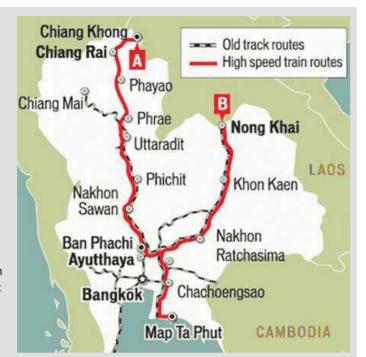

## THAIS GO IT ALONE ON **RAIL LINK**

he Thai Prime Minister Prayut Chan-o-cha has announced the country is capable and financially prepared to fully fund its multi-billion-baht high-speed rail project, following a visit to China.

"We will no longer do the project with China. It's better to do it alone," he told reporters in Bangkok.

Transport Minister Arkhom Termpittayapaisith said

that under the governmentto-government deal, China would be in charge of engineering, procurement and construction management, supplying trains, signalling systems and tracks, though Thai contractors would be allowed to take part in the construction. He expected construction to start as soon as possible but stressed that China should offer "friendship terms" on the interest rate and price.