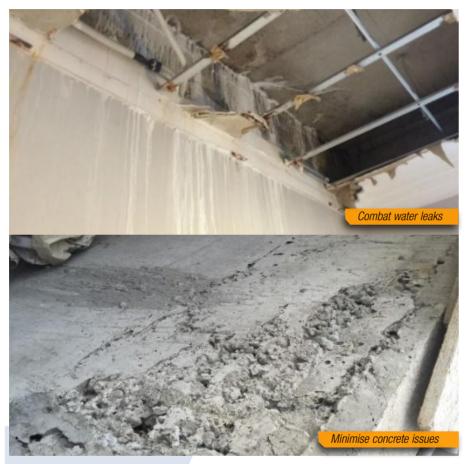

At the same time as this rapid growth, Phnom Penh citizens are increasingly recognising that many complaints about standards are coming out after buildings have opened for the service. For instance, concrete roof tops and toilets start to leak, flooring begins to de-bond, and cracks appear on the plastering on walls which requires a lot of money to repair and possibly demands nonstop, ongoing repairs. Generally, these matters come from two sources:

### Minimise concrete issues?

What we need to consider most is the quality of concrete, which plays an essential role as a Reinforced Concrete (RC) structure supports the building load. If the concrete is poor, it automatically affects the next stage of work, and the whole structure can potentially collapse after a few years. BASF's high technology admixtures are produced to deal with this problem since we deeply study the concrete composition such as aggregate, cement, water and admixtures, in term of quality and cost saving. Smart Dynamic Concrete, an advanced technology of self-compacting concrete, assures the facility of flow-able concrete without vibrators. So, using Smart Dynamic concrete is a smart solution for

### Hate water leaking?

Obviously, no one can assure a 100% stop to water leakages since they are linked to several factors. However, to prevent it, we still have the following

- Understand well about the product/ product knowledge: Know about product usage and performance clearly before choosing
- Technical know-how:
- Surface preparation: Repair all lousy concrete/substrate, remove all laitance and dust, technically seal around