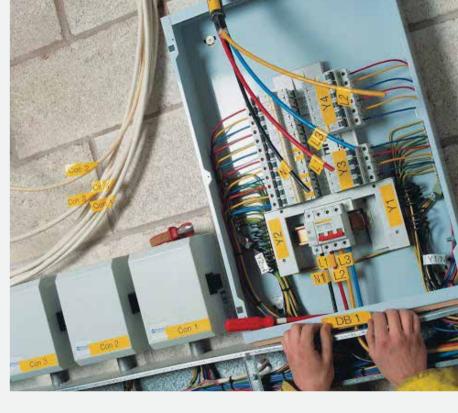

## **BROTHER P-TOUCH: TOUGH LABELS FOR TOUGH JOBS**

abelling on cables, wires, walls and many other applications can be troublesome and confusing if they are hand-made. But with the P-touch labelling machine, labelling for any tough job is now easy.

With its wide range of models P-touch can be applied to almost all electrical functions such as faceplates (essential to creating labels for electrical outlets, wall, plates and outlet covers); cable wrap (essential to creating labels that wrap around cable or wires), cable flags (essential to creating labels to identify very thin cables or wires), patch panels (essential to creating labels to identify various type of panels such as networks, patches, distribution boards, and terminal blocks), and serialised printings (essential to creating labels with serial numbering).

Brother also produces special tapes suitable for construction sector. Its flexible identification tape is laminated and specially designed for labelling around sharp bends and cylindrical surfaces; perfect for labelling around hydraulic and electrical connectors, as well as small curved surfaces such as tubing, cables with wire flagging applications. It is good for wrapping/flagging wires and cable, cylindrical surfaces, conduits, sharp bends, PVC pipes and rods.

Its Strong Adhesive tape has twice the adhesive strength of our standard laminated tapes. Made with a 'softer' adhesive that instantly fills recessed surfaces for more surface area contact, it is excellent for labelling textured, rough or uneven surfaces like those in typical plant, field and manufacturing operations.