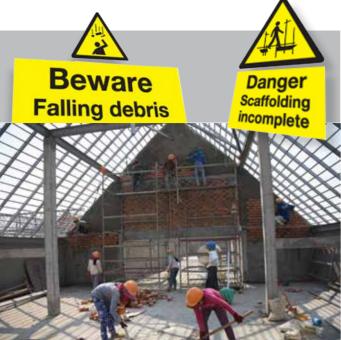

## **DEATH HIGHLIGHTS SAFETY ISSUES AGAIN**

afety standards on the Kingdom's building sites were again brought into question following the death of another young construction worker in Phnom Penh's Daun Penh district in March.

21-year-old Eng Lum had his head crushed against a metal bar after sticking his head of the elevator he was travelling in to investigate a cracking sound, accord-

ing to local authorities. He died instantly, though it was iudged an accident and the company compensated the worker's family.

The Building and Wood Workers Trade Union Federation of Cambodia, told the Phnom Penh Post that the union recorded more than 2,000 injuries and 36 deaths on Cambodian worksites last