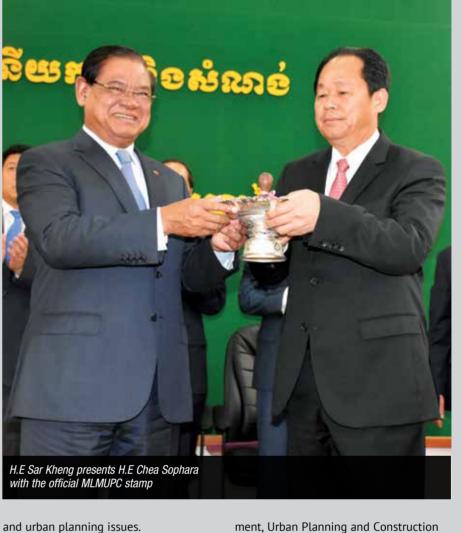

## **NEW MINISTER PROMISES STRONG ACTION**

ssues related to urban planning, land titling, land disputes, construction investment and other matters concerning the construction and property industries are expected to be given more impetus and priority after the appointment of H.E. Chea Sophara as Senior Minister and Minister of Land Management, Urban Planning and Construction in April.

Appointed as part of a cabinet reshuffle in the middle of the government's fifth mandate, the new minister replaces the retiring H.E. Im Chhun Lim. As the nation's new land and construction regulator the new Minister has been tasked with bringing strong leadership to the hot issues faced by the ministry.

The Ministry of Land Management, Urban Planning and Construction was formulated during the government's 2nd mandate by combining officials from five government agencies and seven autonomous institutions led by H.E. Im Chhun