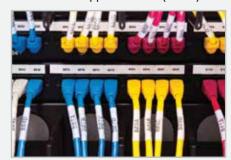

With its wide range of models P-touch can be applied to almost all electrical functions such as faceplates (essential to creating labels for electrical outlets, wall, plates and outlet covers); cable wrap (essential to creating labels that wrap around cable or wires), cable flags (essential to creating labels to identify very thin cables or wires), patch panels (essential to creating labels to identify various type of panels such as networks, patches, distribution boards, and terminal blocks), and serialised printings (essential to creating labels with serial numbering).

It is also good for painted metal surfaces, powder-coated surfaces, patch panels, utility cabinets and plants.

In Cambodia, Brother P-touch label printers and laminated labels are distributed with authorisation by Business Machines & Supplies Center (BMSC).