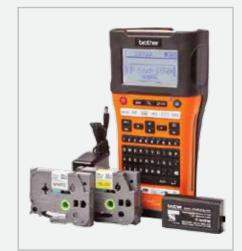

## **BROTHER P-TOUCH: TOUGH LABELS FOR TOUGH JOBS**

abelling on cables, wires, walls and many other applications can be troublesome and confusing if they are hand-made. But with the P-touch labelling machine, labelling for any tough job is now easy.

Designed and produced by Brother Industries, Ltd., the leading Japanese electronics manufacturer, P-touch is designed to handle labelling tasks for any kind of work including in the construction industry.

With its wide range of models P-touch can be applied to almost all electrical functions such as faceplates (essential to creating labels for electrical outlets, wall, plates and outlet covers); cable wrap (essential to creating labels that wrap around cable or wires), cable flags (essential to creating labels to identify very thin cables or wires), patch panels (essential to creating labels to identify various type of panels such as networks, patches, distribution boards, and terminal blocks), and serialised printings (essential to creating labels with serial numbering).

P-touch labels have strong adhesion and are water resistant, fade resistant, temperature resistant, abrasion resistant and chemical resistant. They can withstand harsh environments due to extra layer of lamination and the high resolution give a professional appearance. Users can also create/design labels to their own requirements using free

P-touch Editor software along with many options of label colour and sizes.

Brother TZe Laminated Labels are designed to withstand water, grease, fading and abrasion. They can be used in both hot and cold environments as well as indoors and outdoors as they is protected by clear laminated film. The labels are engineered to qualify to industrial standards, ideal for manufacturing & construction, datacom & electrical, medical and general business applications.

Brother also produces special tapes suitable for construction sector. Its flexible identification tape is laminated and specially designed for labelling around sharp bends and cylindrical surfaces; perfect for labelling around hydraulic and electrical connectors, as well as small curved surfaces such as tubing, cables with wire flagging applications. It is good for wrapping/flagging wires and cable, cylindrical surfaces, conduits, sharp bends, PVC pipes and rods.

Its Strong Adhesive tape has twice the adhesive strength of our standard laminated tapes. Made with a 'softer' adhesive that instantly fills recessed surfaces for more surface area contact, it is excellent for labelling textured, rough or uneven surfaces like those in typical plant, field and manufacturing operations.

It is also good for painted metal surfaces, powder-coated surfaces, patch panels, utility cabinets and plants.

In Cambodia, Brother P-touch label printers and laminated labels are distributed with authorisation by Business Machines & Supplies Center (BMSC).