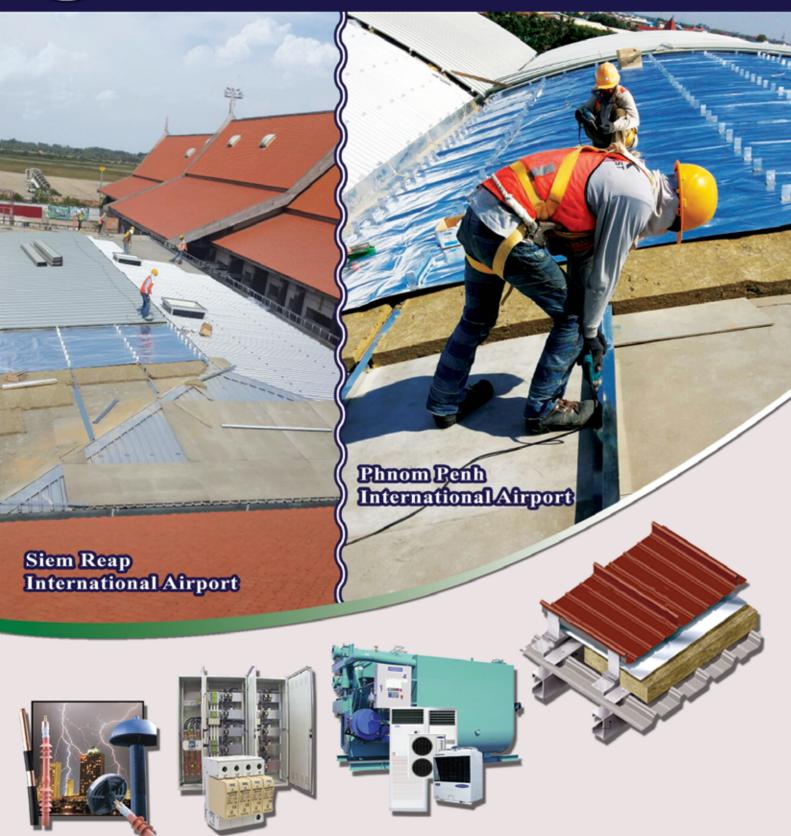

## DOUBLING UP: UPGRADES INCREASE AIRPORT CAPACITY

he double-digit growth in air passenger traffic in Cambodia has led to an upgrading of the nation's current international airports.

To absorb ever-increasing passenger numbers, new and enhanced facilities at Phnom Penh International Airport (PPIA) and Siem Reap International Airport (REP) were inaugurated in mid-March after plans were first initiated in 2011.

With an expansion plan already in place since construction in 2004, upgrading Siem Reap airport has been relatively straightforward with some new facilities already open between check-in and boarding. With the airport's new international arrivals terminal opening in June 2014, work on the apron extension started in 2015 and opened for use this year and is now able to accommodate three additional aircraft. However, no aircraft-terminal walkways have yet been installed in Siem Reap to conserve its unique architecture.

At Phnom Penh International Airport, construction was more complicated because the terminal building is quite old, even though extending it was part of the initial design. Following the approval of the new design, construction started in June 2014 and was completed in February 2016.

The new developments at Phnom Penh involve an extension wing which increases the terminal size, new registering systems, an additional 32 immigration booths as well as renovating existing

facilities including car parks. Other new equipment includes the latest luggage transferring system, scanning machines for luggage, wi-fi coverage, new restaurants, shops, duty-free space and a business lounge.

Brand-new waste water treatment plants have also been installed at both airports. With these new facilities, the two airports have a combined capacity of 10 million passengers annually, up from 4 million.