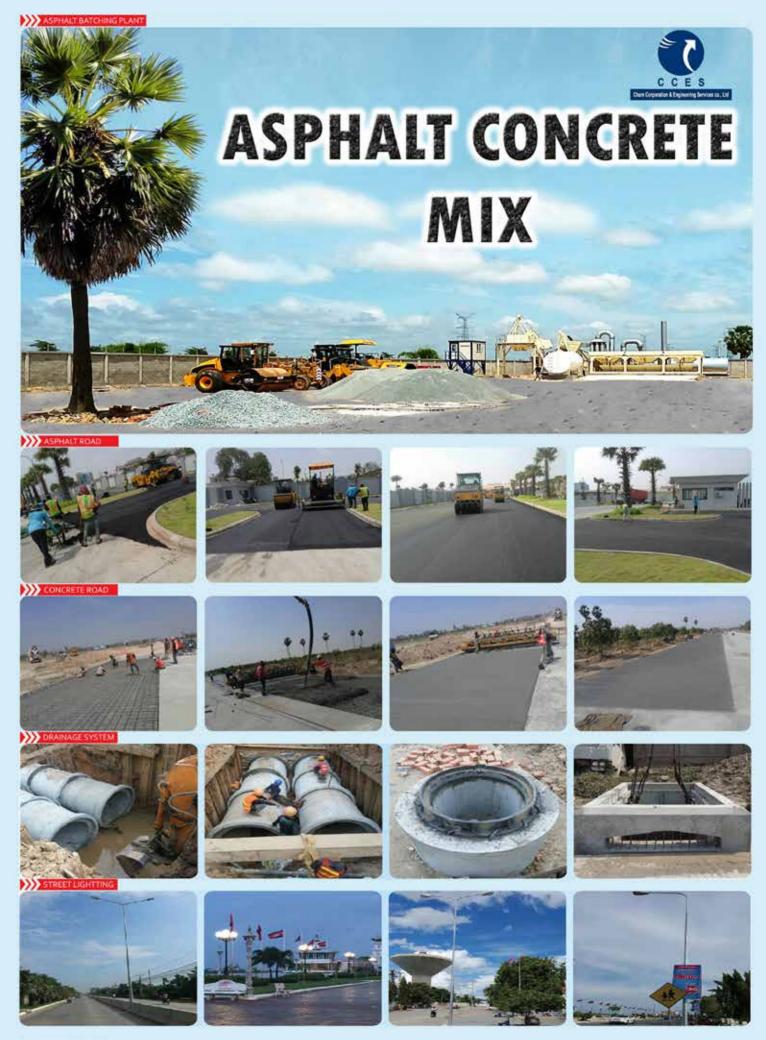

## **CCES ASPHALT BATCHING PLANT: ON THE** ROAD FOR FURTHER GROWTH

CES Engineering Services Co., Ltd which started out strongly in ■ telecommunication equipment installation services in 2010, has now become a major part of Cambodia infrastructure development in the roads

Since Cambodia is pumping more funding into road infrastructure, there has been a continued drive on improving major roads all over the country. While a lot has been completed, it is still undeniable that a lot of work also still needs to be done. The easy availability of asphalt batching plants has been one of the significant factors driving the growth momentum in the roads sector.

Mr. Chum Huot, managing director and owner of CCES, has taken steps to further expand its business with a newly built 7,926 square metre asphalt batching plant located in Khan Porsenchey, Phnom Penh in 2015.

Mr. Chum said CCES's policy is to provide clients with the highest quality,

most modern, innovative and proven technologies on the market, to guarantee the best results in terms of quality and length of services. CCES plans to expand throughout the region, delivering a onestop shop for road infrastructure in the near future.

"CCES is now capable of producing 40 tons per hour of asphalt mix. This will enable us to support the demands of our current customers. We are also providing full turn-key services starting from site survey and design up to complete asphalt road construction with our own pavers and other equipment," he said.

CCES asphalt mixed products are tested and certified with approval from the Ministry of Public Works and Transports and other institutions.

Asphalt, as a very important material for infrastructure development in Cambodia must pay great attention to improving its performance, construction, efficiency, and environmental stewardship.