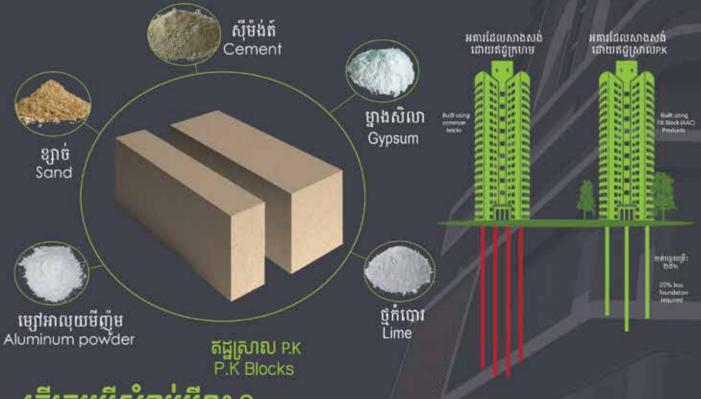

## LIGHT BLOCKS OUTSHINE TRADITION

ambodia's building boom has pushed suppliers to seek innova-■ tive applications to lower costs while increasing efficiency and quality on construction projects. Capitalising on this opportunity, PK Light Block has introduced a lighter building block to replace traditional bricks.

Established in 2015, Autoclave Aerate Concrete (AAC) has a full production capacity at its plant west of Phnom Penh and has a vision to introduce its lightweight block to construction projects across the country.

Mr. Khou Youheang, PK Light Block's General Manager presented the company's first seminar entitled 'PK (AAC) efficient solutions to become green buildings' on 28 March. The seminar introduced the AAC block to potential customers, highlighted the company's profile, and presented the AAC block's features, production process, raw materials, and the operational sales in the domestic and international markets.

Although the AAC blocks are produced locally, the production process is compliant to German standards, according to Mr. Youheang. Advantages of using the AAC block include being eco-friendly, improving time and cost efficiency during construction, reduc-

ing labour, being lightweight, and suitable for high rise construction.

"P.K. Light Block Co., Ltd has been established due to increasing demand for lightweight blocks for construction sector projects such as condominiums, commercial buildings, townhouses, schools, hospitals, etc., most of which utilise lightweight blocks," he said.

## តើឥដ្ឋស្រាល P.K គឺជាអ្វី ?

What is P.K Block (AAC)?

ឥដីស្រាល P.K គឺជាឥដ្ឋបេត្តងដែលមានទំងន់ស្រាល ហើយត្រូវបានគេប្រើប្រាស់សំរាប់គំរោងសំណង់ទូទាំងពិភព លោក។ ឥដ្ឋ<mark>ស្រាល PK</mark> មានមូលដ្ឋានគ្រឹះនៃវត្ថុធាតុដើម សំខាន់៥ប្រភេទដូចជា៖

P.K Block (AAC) has been widely used across the world for the construction projects. P.K Block (AAC) is a concrete building material that is light weighted.P.K Block (AAC) is basically made from 5 main types of raw materials such as

### What is it used for?

ផលប្រយោជនៃឥដ្ឋស្រាល P.K គឺសមស្របនឹងការប្រើប្រាស់គ្រប់ប្រភេទនៃទំរង់សាងសង់ទាំងអស់ដូចជាសាលា រៀន សណ្ឋាគារ មន្ទីរពេទ្យ គំរោងឧស្សាហកម្ម និងគំរោងពាណិជ្ជកម្មផ្សេង ៗ ដូចជា ៖ ការដំឡើងជញ្ជាំងខាងក្នុង និង ជញ្ចាំងខាងក្រៅ, ជញ្ចាំងការពារអគ្គីភ័យ ។ល។

P.K Block (AAC) is suitable and useful in all types of construction projects from schools, hotels, hospitals, industrial projects to other commercial projects. From internal walls to external walls, fire break walls, etc.