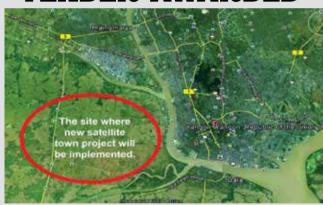

## **YANGON NEW CITY TENDER AWARDED**

hree firms have been awarded the tender to build the controversial 4,745 hectare Yangon New City development to the west of the capital.

After being suspended for 10 months amid accusations of a lack of transparency in its initial bid, the government approved the project in late 2015. Yangon South West Development Public Company, Business

Capital City Development Ltd and Shwe Popa International Construction Company were subsequently awarded the tender for the ambitious project which is expected to take 10 years to complete.

The project is not part of the Master Plan proposed earlier by JICA for the development of Yangon City. The companies are now working to raise funding from local and foreign banks.