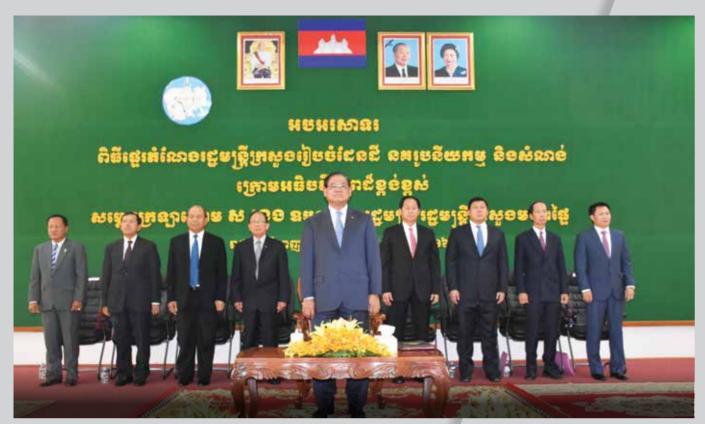

## **NEW MINISTER PROMISES STRONG ACTION**

ssues related to urban planning, land titling, land disputes, construction investment and other matters concerning the construction and property industries are expected to be given more impetus and priority after the appointment of H.E. Chea Sophara as Senior Minister and Minister of Land Management, Urban Planning and Construction in April.

Appointed as part of a cabinet reshuffle in the middle of the government's fifth mandate, the new minister replaces the retiring H.E. Im Chhun Lim. As the nation's new land and construction regulator the new Minister has been tasked with bringing strong leadership to the hot issues faced by the ministry.

At his inauguration ceremony on 6 April, H.E. Chea Sophara made a commitment to continue to enhance ministerial staff efficiency, push a systematic land titling process and ethnic group land titling [especially propelling the government's 01 Prakas], and to crack down on the illegal penetration of public land and violation of peoples' ownership.