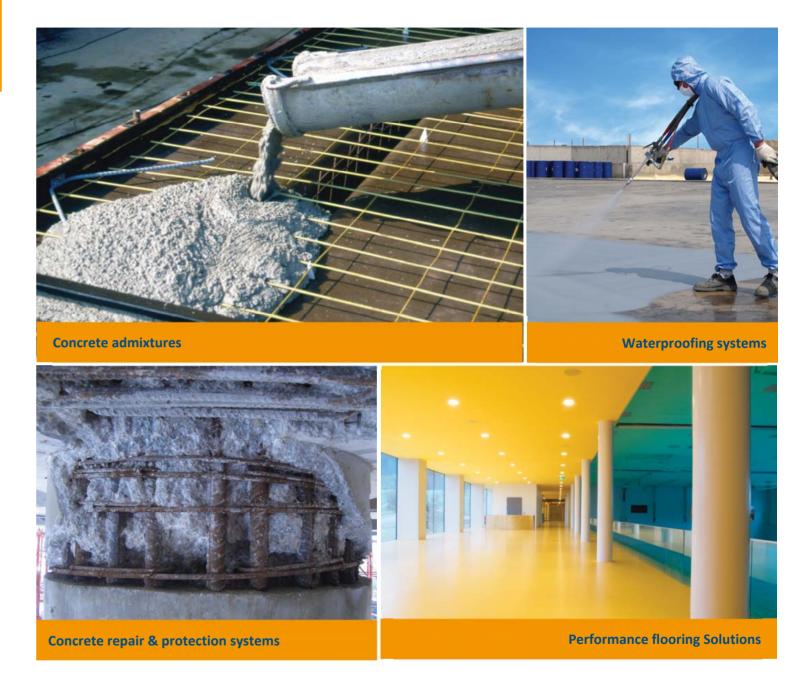

- Lack of product understanding
- Poor workmanship

By recognising these issues, Dynamic Scientific brought in Master Builders Solutions, a brand of BASF construction chemicals originating from Germany to resolve such problems.

### Minimise concrete issues?

What we need to consider most is the quality of concrete, which plays an essential role as a Reinforced Concrete (RC) structure supports the building load. If the concrete is poor, it automatically affects the next stage of work, and the whole structure can potentially collapse after a few years. BASF's high technology admixtures are produced to deal with this problem since we deeply study the concrete composition such as aggregate, cement, water and admixtures, in term of quality and cost saving. Smart Dynamic Concrete, an advanced technology of self-compacting concrete, assures the facility of flow-able concrete without vibrators. So, using Smart Dynamic concrete is a smart solution for

### Hate water leaking?

Obviously, no one can assure a 100% stop to water leakages since they are linked to several factors. However, to prevent it, we still have the following

- Understand well about the product/ product knowledge: Know about product usage and performance clearly before choosing
- Technical know-how:
- Surface preparation: Repair all lousy concrete/substrate, remove all laitance and dust, technically seal around

Dynamic Scientific is here to help you resolve any of these kinds of problems you may experience.

**Dynamic Scientific Co, Ltd.**, the approved distributor of **BASF** construction chemicals products in Cambodia.