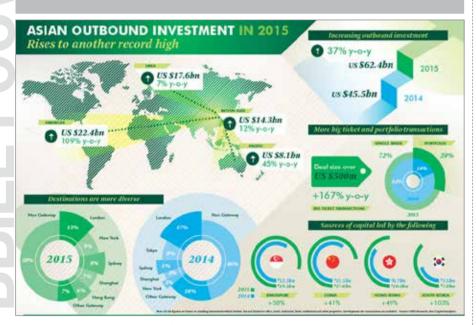

ls to pay more attention to resolving land disputes.



amhomes, a subsidiary of HLH Group, has launched Phase 2 of its D'Seaview mixed property development in Sihanoukville Cambodia, after the 300 units available under Phase 1 were fully subscribed.

Located on a 9818 square metre plot just 1km from Sokha Beach, D'Seaview will have an estimated total of 735 residential units, ranging from one-bedroom to three-bedroom options. Phase 1 buyers were a mix of local and international purchasers.

The project is currently in the piling stage with the whole development scheduled for completion within two years of its start.

Singaporean-based Camhomes has moved quickly to consolidate itself in the Cambodian market with a number of projects nationwide.

# CAMBODIA LAGS IN RETAIL INVESTMENT PLANS



he new CBRE report, 'How Active are Retailers Globally?', shows Cambodia almost bottom of the list among ASEAN nations for foreign retailers' investment expansion plans.

The report shows 26 percent of surveyed retailers worldwide identified Southeast Asian countries as target markets for 2016. Cambodia was identified as a potential target market by only 2 percent of those retailers with

only Laos below it at 1 percent.

Singapore, Malaysia and Indonesia were the top three countries identified.

CBRE Cambodia put the figures in context noting caution among retailers together with positive medium to long term potential for the kingdom shown by the number of international standard mails opening and in the pipeline.

## HDAC APPOINTS NEW PRESIDENT



he members of the Housing Development A