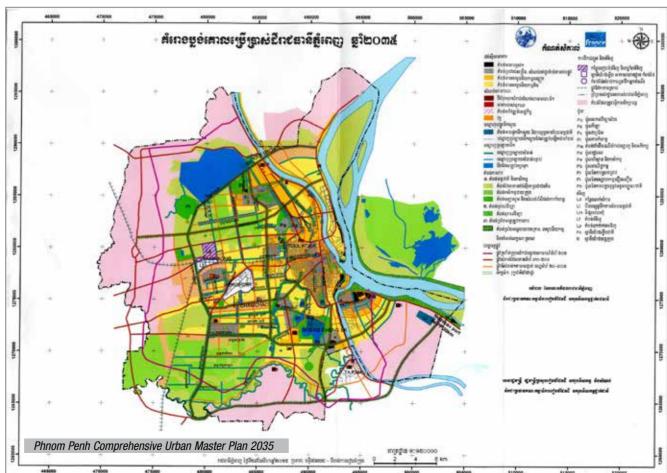

The Phnom Penh Urban Planning Master Plan was unveiled last year to guide the city's development until 2035. What are the positive and negative aspects you see in the plan and what would you like to see change in the capital? Is it too late to implement real change?

It's hard to comment on the master plan without reading the full detail of it but a plan is better than no planning at all. A master plan for a city is not just a graphic guideline or a rule for development; it is a thorough study of socio and economic growth of the city, a city for all, the growing middle class, the growing family, the growing traffic and the growing pressure of city life etc. I want to see Phnom Penh as a smart city, efficient, and a place that balances life, work and family. I don't think it is too late to change the city, as we are still at the beginning stage of construction, though I hope to see more better designed buildings and architecture.