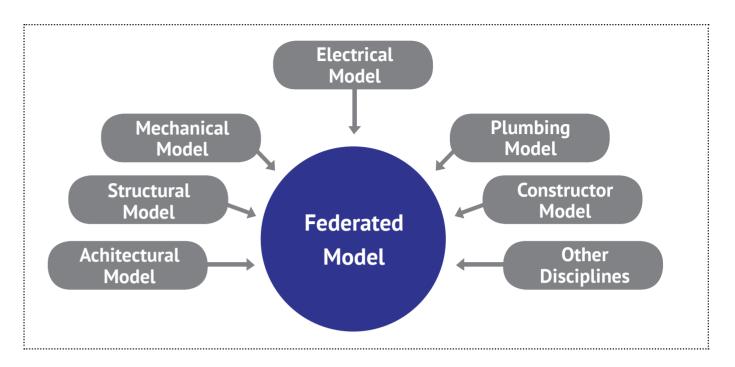

#### BIM in practice

BIM-authoring tools can be used to develop a model for a project. Ideally, a project should have a single model that stores all the information. However, current practice, mainly driven by available technology, requires that each project be modelled in the form of a number of discipline-specific models (e.g. an architectural model, a plumbing model, an electrical model). These models are then combined to create a federated model, a centralised repository of information for the entire project.