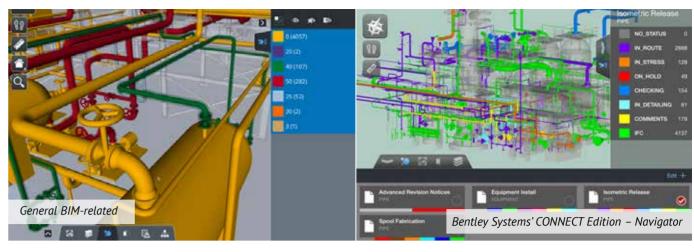

Building Information Modelling (BIM) is now a leading system serving the global building industry during the construction period. Construction & Property Magazine spoke exclusively with Kaushik Chakraborty, South East Asia Vice President for Bentley Systems— a world leader in architecture and engineering software solutions—about how BIM can help construction works.

### What are Bentley's services related to building construction?

Around the world, engineers, architects, and constructors are using Bentley software to accelerate project delivery and increase their return on investment (ROI). Bentley's CONNECT Edition software provides a common environment to improve the delivery and performance of infrastructure projects from design through to construction to operations. We are continuing to release our CONNECT Edition applications, and among those available now are ProjectWise CON-NECT Edition - Bentley's comprehensive work-sharing solution that supports the entire project supply chain; Bentley EADOC - our cloud-based construction project management and contract control solution; Navigator – enabling BIM Reviews and issue resolution; and Advanced Work Packaging – which streamlines construction execution. Bentley is dedicated to making continued enhancements to its offerings in order to fully support the evolving needs of the AEC industry.

### What is Building Information Modelling (BIM)? How can it help during construction? What makes BIM better than other similar building software solutions?

Bentley's BIM methodologies can be described as a coordinated set of processes, supported by technology, which adds value through creating, managing, and sharing the properties of an asset throughout its lifecycle. The benefits of adopting BIM processes are becoming impossible to ignore if organisations want to remain competitive. Combining people, process, and technology, BIM advancements enhance design collaboration, reduce rework, and improve productivity, which results in better-built assets. In response to our user's requests for

easier ways to perform BIM and constructability reviews, Bentley offers technology that integrates data-rich models with project information to build a virtual representation of the asset. Engineers then have the ability to test constructability, performance, and sustainability models before any physical work begins, minimizing design errors and costly construction re-work, and enabling constructors to build the most durable and green assets possible.

### What type of building projects can BIM be applied to? What particular aspects of the building project does BIM usually focus on?

It should be said that a BIM methodology is not limited to buildings; it is being applied to infrastructure projects of all types and sizes. A project that exemplifies successful implementation of BIM processes is the Midfield Terminal building for Abu Dhabi's new international airport. The USD3.2 billion project demanded that a BIM methodology be used to construct the 750,000 square-foot facility. ProjectWise enabled Consolidated Contractors Company (CCC),