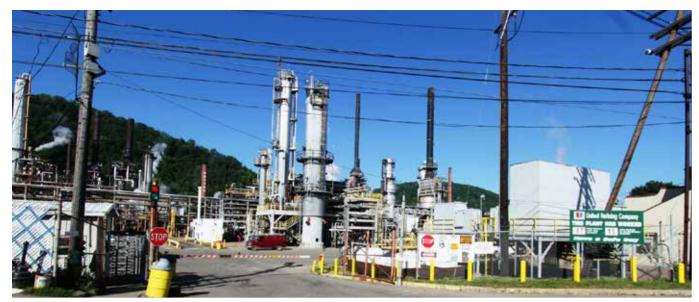

### Nation's First Oil Refinery Online for 2018

After years of uncertainty and controversy in the local petrochemical sector, Cambodia's first oil refinery plant is expected to go online in 2018 thanks to a USD3 billion joint venture between Cambodian and Chinese firms.

he Cambodia Petrochemical Company (CPC) signed an MoU worth USD620 million in May with the Chinese National Petroleum Company (CNPC) Northeast Refining and Chemical Engineering with phase one engineering works expected to begin in October.

Located on Cambodia's coastal zone, the refinery will be built on a 365 hectare landmass between Kampot and Preah Sihanouk province with a capacity of 5 million tons per year or about 90,000 barrels per day (bpd). But it will only produce 2 million tons per year or about 40,000 bpd during its initial operation stage before expanding to a full operation of 100,000.

Since Cambodia is not yet extracting its own oil, the plant is expected to refine imported crude oil from the Middle East until local extraction starts. The plant will be capable of refining both so-called sweet and sour crude - oil with low or high levels of sulphur respectively.

Waste from the refinery will be used to produce fertiliser, tires and other products. 85 percent of the refined oil will serve the local market with the remainder being exported overseas.

Speaking at the contract signing ceremony in Phnom Penh in May 2016, Oknha Hann Khieng, the managing director of the Cambodian Petrochemical Company (CPC) said it is time for Cambodia to have an oil refinery to supply the domestic market as well as for export to other countries, especially in ASEAN.