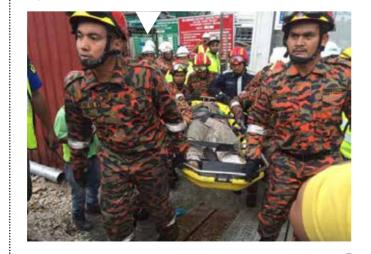

### **Collapse Sparks Safety Calls**

he partial collapse of scaffolding on a construction site in Malaysia has led to calls for stricter safety regulations. Six foreign construction workers were injured following the collapse of the scaffolding on the fourth floor of a building under construction in Petaling Jaya, close to Kuala Lumpur.

The IEM said the construction industry must be held to higher safety standards, and

proposed mandatory training for those who are responsible for scaffolding and falsework.

IEM president Ir. Tan Yean Chin told the Malay Mail Online that, "the main causes of collapse of temporary structures are lack of safety considerations at the design stage, improper or bad construction practice, usage of inferior materials, lack of enforcement and lack of maintenance."