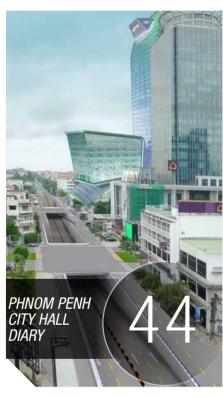

### PhnomPenh City Hall Diary

Construction & Property Magazine is pleased to introduce a new regular feature bringing all the latest news from Phnom Penh City Hall.

### **▶** Design Options Proposed For BKC Traffic Light

ity Hall and experts from relevant public and private companies discussed the several options of design plans for the BKC traffic light (Canadia Bank). The final design has still not been selected as City Hall needs more time to study more detail the impact of the project.

They also studied the possibility of building four more sky bridges to ease the traffic at the Kbal Thnal Bridge vicinity located in Chamkar Morn District. Construction of a new sky bridge at Kbal Thnal needs to kick off soon despite some ongoing controversy.