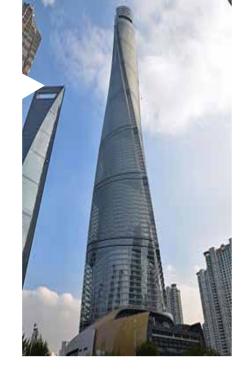

### Mitsubishi Elevator Fastest Ever

A new elevator to be installed in China's tallest building will be the fastest ever built according to its manufacturer Mitsubishi Electric Corporation.

The company announced that one of its elevators has achieved a speed of 1,230 metres per minute, or 20.5 metres per second, which it believes is the fastest elevator speed ever recorded.

When installed in the 632-metre Shanghai Tower, China's tallest building and the third highest in the world, the lift will reportedly be able to travel from the second-level basement to the 119th floor in just 53 seconds.

Mitsubishi claims this performance is a result of new and improved equipment with no sacrifice to safety