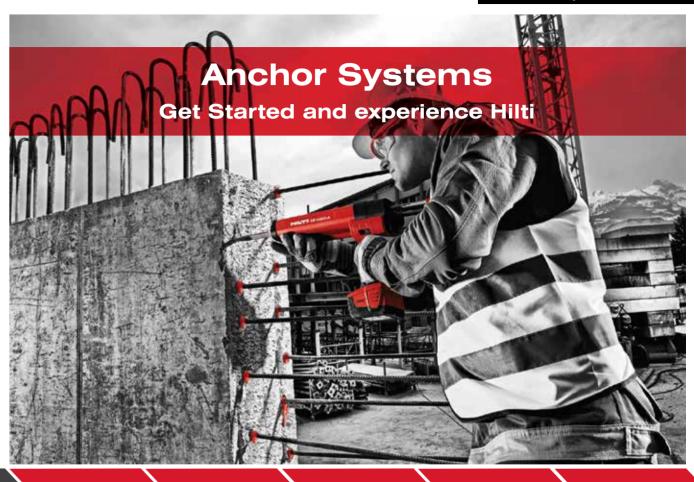

Hilti. Outperform. Outlast.

Slow Cure Injection System HIL-RE 500

Anchor Rod HIT-V-5.8 HIT-V-8.8/ HIT-V-R

Drop-in (flush) Anchor HKD/HKV

**Stud Anchor** HST/ HAS/ HSV **Screw Anchor** HUS3/HUS-V

**7** ○ C €