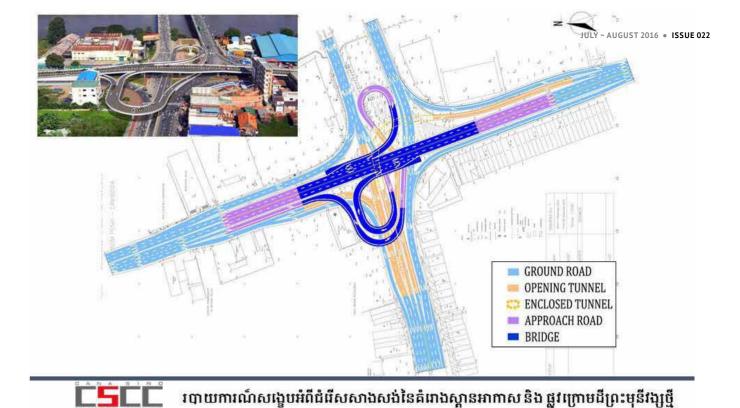

### **▶** Design Options Proposed For BKC Traffic Light

ity Hall and experts from relevant public and private companies discussed the several options of design plans for the BKC traffic light (Canadia Bank). The final design has still not been selected as City Hall needs more time to study more detail the impact of the project.

They also studied the possibility of building four more sky bridges to ease the traffic at the Kbal Thnal Bridge vicinity located in Chamkar Morn District. Construction of a new sky bridge at Kbal Thnal needs to kick off soon despite some ongoing controversy.