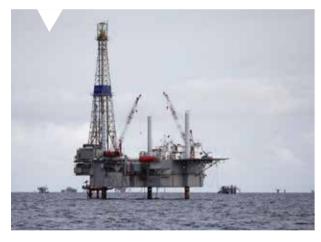

### Nation's First Oil Refinery Online for 2018

After years of uncertainty and controversy in the local petrochemical sector, Cambodia's first oil refinery plant is expected to go online in 2018 thanks to a USD3 billion joint venture between Cambodian and Chinese firms.

he Cambodia Petrochemical Company (CPC) signed an MoU worth USD620 million in May with the Chinese National Petroleum Company (CNPC) Northeast Refining and Chemical Engineering with phase one engineering works expected to begin in October.

Located on Cambodia's coastal zone, the refinery will be built on a 365 hectare landmass between Kampot and Preah Sihanouk province with a capacity of 5 million tons per year or about 90,000 barrels per day (bpd). But it will only produce 2 million tons per year or about 40,000 bpd during its initial operation stage before expanding to a full operation of 100,000.

Since Cambodia is not yet extracting its own oil, the plant is expected to refine imported crude oil from the Middle East until local extraction starts. The plant will be capable of refining both so-called sweet and sour crude - oil with low or high levels of sulphur respectively.

Waste from the refinery will be used to produce fertiliser, tires and other products. 85 percent of the refined oil will serve the local market with the remainder being exported overseas.

Speaking at the contract signing ceremony in Phnom Penh in May 2016, Oknha Hann Khieng, the managing director of the Cambodian Petrochemical Company (CPC) said it is time for Cambodia to have an oil refinery to supply the domestic market as well as for export to other countries, especially in ASEAN.