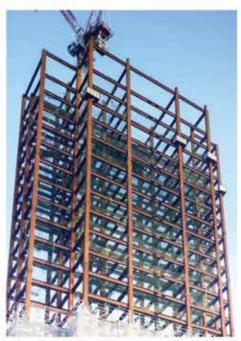

### **Taiwaness Steel Giant Links with Cambodia Fuxin**

hina Steel Structure Co., Ltd (CSSC) was founded in 1978. It is Taiwan's company which operates three worldclass fully integrated production systems separately located in Kaohsiung and Guantian of Taiwan and Kunshan of mainland China.

Looking into the future and in response to the growing market for industry in ASEAN, CSSC has taken a step forward to enter the market. Equipped with a high average growth rate of annual GDP, strategic location, and innovative spirit of its young population, Cambodia has been selected among other ASEAN countries to be the location for a new CSSC plant.

To strengthen its foothold in Cambodia,

CSSC is partnering with the local leader in steel, FUXIN Steel Buildings, a subsidiary of ISI Group, and Wel-Hunt Material Enterprise that will support the new company with raw steel material supply.

With ISI Group and Wel-Hunt Material Enterprise, CSSC is setting up a plant facility in Cambodia called Chungkang Steel Structure Cambodia (CSSC-Cambodia). After roughly one year of construction and preparation, CSSC (Cambodia) finally had its soft launch opening in mid-April 2016.

CSSC-Cambodia, a marriage of outstanding human resources, technology and capital based on efficient management, provides all kinds of shaped steel and integrated services of steel structure construction, including design, engineering technical support, and fabrication, erection of steel structures and civil construction. It is ready to be a part of growing economy of the Kingdom of Cambodia and ASEAN countries.