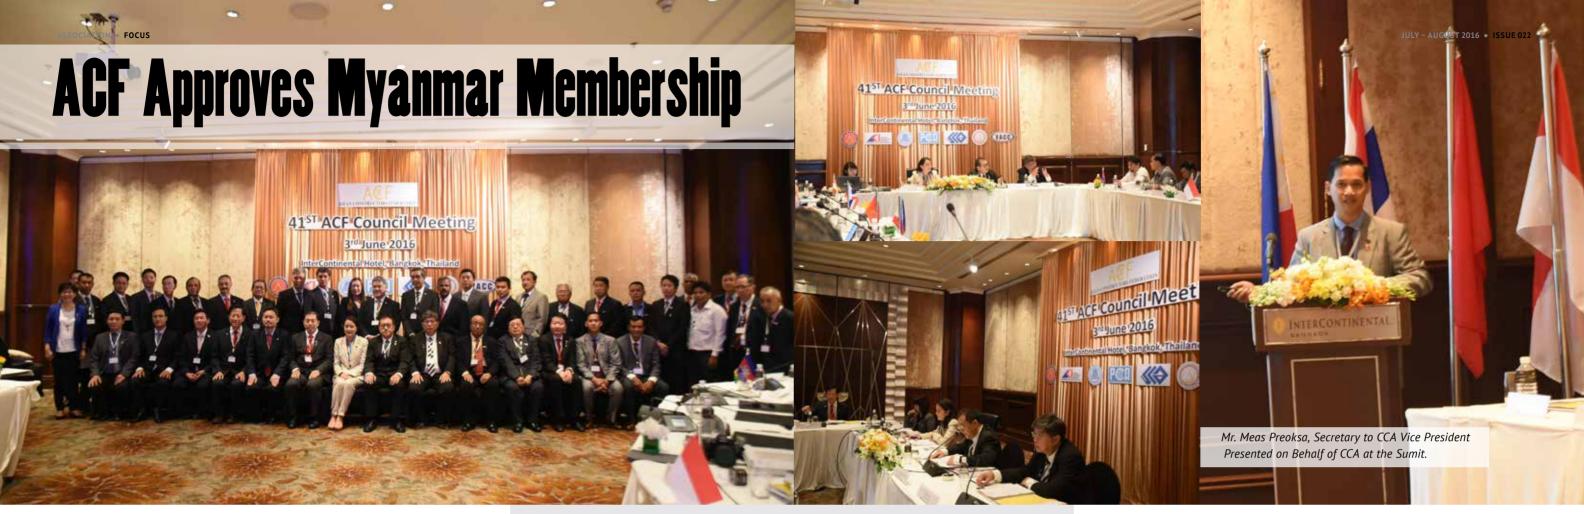

### ACF WELCOMES MYANMAR

NEWEST MEMBER APPROVED

Association news showcases the recent activities and achievements of the Cambodia Constructors Association (CCA) including participating in the 41st ASEAN Constructors Federation (ACF) Council Meeting where Myanmar was welcomed as the newest member, its involvement in the establishment of a new ASEAN-China construction association, and the endorsement of CCA activities by H.E. Chea Sophara, Senior Minister and Minister of Land Management, Urban Planning and Construction.