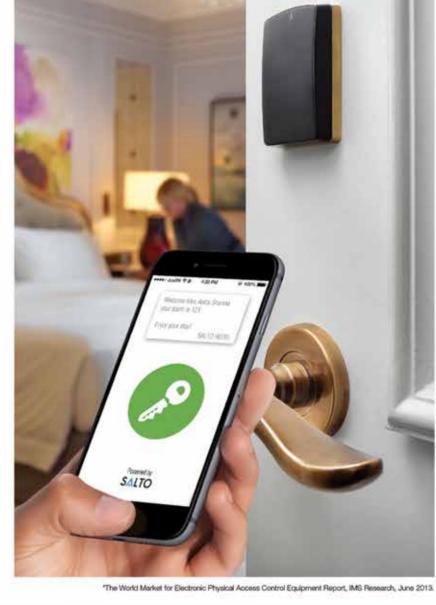

### SALTO HOSPITALITY **SOLUTIONS**

### SECURE SOLUTIONS FOR GUEST ROOM DOORS

### Why we're the fastest growing access control company in the world?

SALTO is ranked amongst the worlds largest access control companies\*. Our access control systems have been installed in some of the finest hotels throughout the world, and we have worked with more than 6,000 prestigious boutique, luxury and resort hotels, in addition to other types of vacation properties and holiday resorts.

SALTO not only controls and secures guest rooms; it can also be used to manage all back-of-house doors used by staff, visitors and suppliers. SALTO provides full control of who can access what, when and where, within the entire property, and can integrate this with CCTV, alarm, time and attendance or other systems, if required.