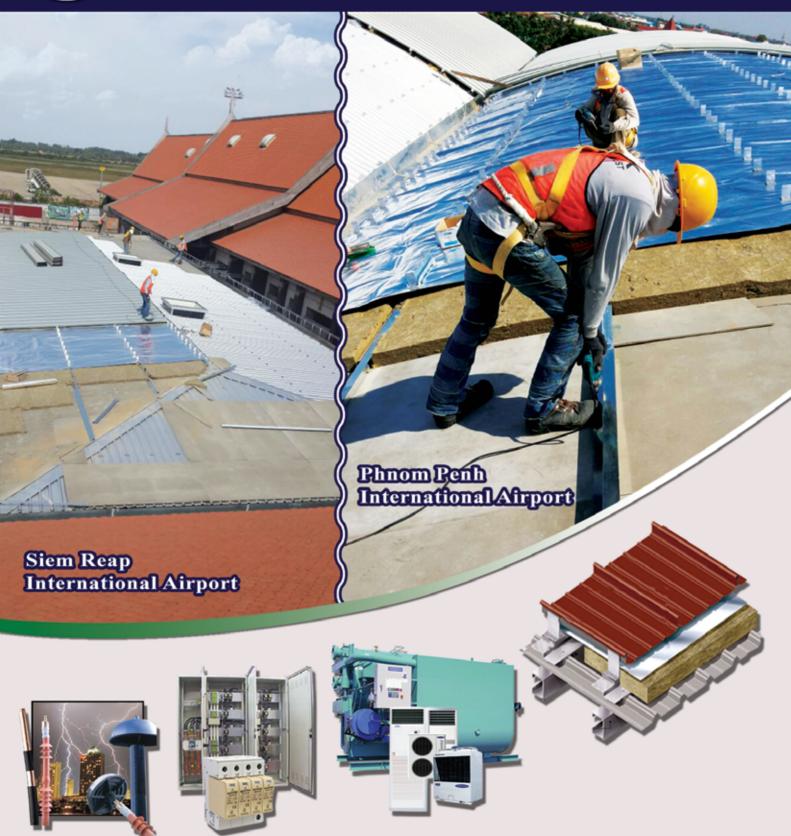

### ADVANCED POWER ENERGY SOLUTIONS (CAMBODIA) CO., LTD.

Address: No. 138, Pasteur Street (St.51 corner 294), Boeung Keng Kang 1, Chamkar Morn,

Phnom Penh, Kingdom of Cambodia

Website: www.advancedpowerenergy.com

Phone: (855) 96 831 8888 Tel

: (855) 23 218 773 Fax : (855) 23 212 267

: sales@advancedpowerenergy.com