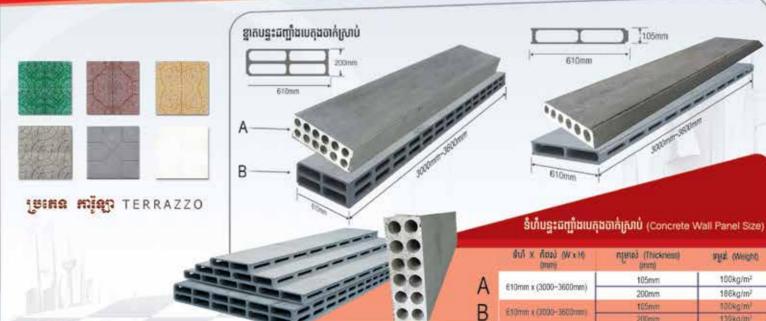

### P.K LIGHT BLOCK

Green Material Build Strona

### តើឥដ្ឋស្រាល P.K គឺជាអ្វី ?

What is P.K Block (AAC)?

ឥដ្ឋាស្រាល P.K គឺជាឥដ្ឋបេតុងដែលមានទំងន់ស្រាល ហើយត្រូវបានគេប្រើប្រាស់សំរាប់គំរោងសំណង់ទូទាំងពិភព លោក។ ឥដ្ឋស្រាល PK មានមូលដ្ឋានគ្រឹះនៃវត្ថុធាតុដើម សំខាន់៥ប្រភេទដូចជា៖

P.K Block (AAC) has been widely used across the world for the construction projects. P.K Block (AAC) is a concrete building material that is light weighted.P.K Block (AAC) is basically made from 5 main types of raw materials such as

### What is it used for?

ផលប្រយោជនៃឥដ្ឋស្រាល P.K គឺសមស្របនឹងការប្រើប្រាស់គ្រប់ប្រភេទនៃទំរង់សាងសង់ទាំងអស់ដូចជាសាលា រៀន សណ្ឋាគារ មន្ទីរពេទ្យ គំរោងឧស្សាហកម្ម និងគំរោងពាណិជ្ជកម្មផ្សេង ៗ ដូចជា ៖ ការដំឡើងជញ្ជាំងខាងក្នុង និង ជញ្ជាំងខាងក្រៅ, ជញ្ជាំងការពារអគ្គីភ័យ ។ល។

P.K Block (AAC) is suitable and useful in all types of construction projects from schools, hotels, hospitals, industrial projects to other commercial projects. From internal walls to external walls, fire break walls, etc.

Factory: Street Tomnop Kob Srov, Sangkat Kork Roka, Khan Preak Phnov, Phnom Penh