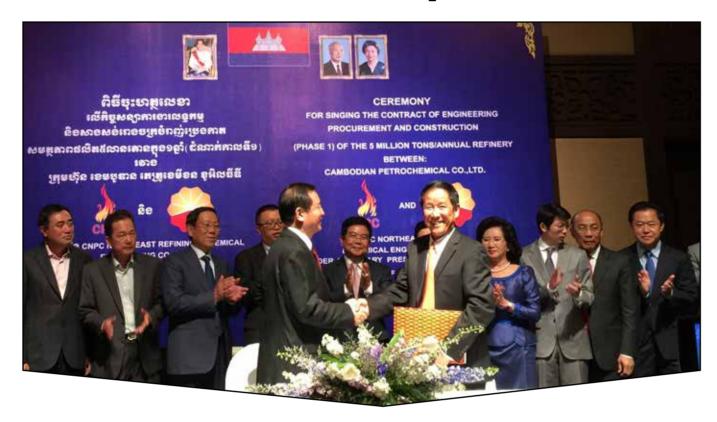

### Nation's First Oil Refinery Online for 2018

After years of uncertainty and controversy in the local petrochemical sector, Cambodia's first oil refinery plant is expected to go online in 2018 thanks to a USD3 billion joint venture between Cambodian and Chinese firms.

he Cambodia Petrochemical Company (CPC) signed an MoU worth USD620 million in May with the Chinese National Petroleum Company (CNPC) Northeast Refining and Chemical Engineering with phase one engineering works expected to begin in October.

Waste from the refinery will be used to produce fertiliser, tires and other products. 85 percent of the refined oil will serve the local market with the remainder being exported overseas.

Speaking at the contract signing ceremony in Phnom Penh in May 2016, Oknha Hann Khieng, the managing director of the Cambodian Petrochemical Company (CPC) said it is time for Cambodia to have an oil refinery to supply the domestic market as well as for export to other countries, especially in ASEAN.