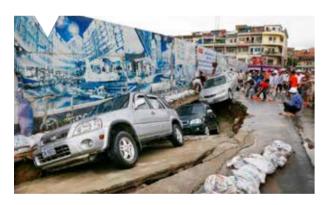

### **MLMUPC** Urges Monsoon Season Safety

ne Ministry of Land Management, Urban Planning and Construction have urged construction sites to ensure safety measures after rain caused a sinkhole to open in the centre of Phnom Penh.

Lao Tip Seiha, MLMUPC deputy general director gave his advice in response to heavy June rains creating the small sinkhole near Olympia City.

Seiha urged companies to protect against road or land collapses by building a wall and land barrier to protect water flow through the soil, to fix any damage as soon as possible, to follow instructions and standards to ensure safety and quality; put up lights at night to prevent accidents and finally take extra care with pillar dredging which affects the quality and safety of the whole building.