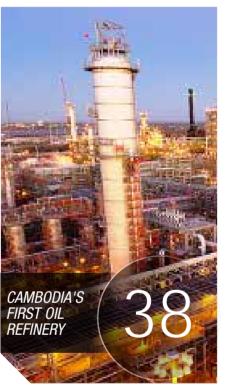

### Nation's First Oil Refinery Online for 2018

After years of uncertainty and controversy in the local petrochemical sector, Cambodia's first oil refinery plant is expected to go online in 2018 thanks to a USD3 billion joint venture between Cambodian and Chinese firms.

he Cambodia Petrochemical Company (CPC) signed an MoU worth USD620 million in May with the Chinese National Petroleum Company (CNPC) Northeast Refining and Chemical Engineering with phase one engineering works expected to begin in October.

Located on Cambodia's coastal zone, the refinery will be built on a 365 hectare landmass between Kampot and Preah Sihanouk province with a capacity of 5 million tons per year or about 90,000 barrels per day (bpd). But it will only produce 2 million tons per year or about 40,000 bpd during its initial operation stage before expanding to a full operation of 100,000.

Since Cambodia is not yet extracting its own oil, the plant is expected to refine imported crude oil from the Middle East until local extraction starts. The plant will be capable of refining both so-called sweet and sour crude - oil with low or high levels of sulphur respectively.

Waste from the refinery will be used to produce fertiliser, tires and other products. 85 percent of the refined oil will serve the local market with the remainder being exported overseas.

Speaking at the contract signing ceremony in Phnom Penh in May 2016, Oknha Hann Khieng, the managing director of the Cambodian Petrochemical Company (CPC) said it is time for Cambodia to have an oil refinery to supply the domestic market as well as for export to other countries, especially in ASEAN.