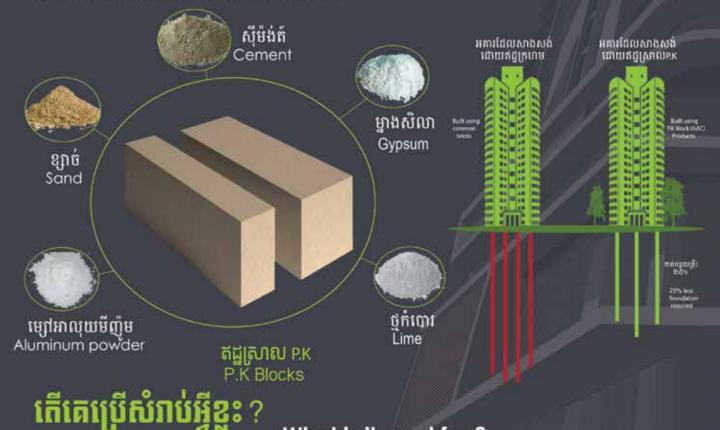

### P.K LIGHT BLOCK

Green Material Build Strona

### តើឥដ្ឋស្រាល P.K គឺជាអ្វី ?

What is P.K Block (AAC)?

ឥដ្ឋាស្រាល P.K គឺជាឥដ្ឋបេតុងដែលមានទំងន់ស្រាល ហើយត្រូវបានគេប្រើប្រាស់សំរាប់គំរោងសំណង់ទូទាំងពិភព លោក។ ឥដ្ឋស្រាល PK មានមូលដ្ឋានគ្រឹះនៃវត្ថុធាតុដើម សំខាន់៥ប្រភេទដូចជា៖

P.K Block (AAC) has been widely used across the world for the construction projects. P.K Block (AAC) is a concrete building material that is light weighted.P.K Block (AAC) is basically made from 5 main types of raw materials such as

### What is it used for?

ផលប្រយោជនៃឥដ្ឋស្រាល P.K គឺសមស្របនឹងការប្រើប្រាស់គ្រប់ប្រភេទនៃទំរង់សាងសង់ទាំងអស់ដូចជាសាលា រៀន សណ្ឋាគារ មន្ទីរពេទ្យ គំរោងឧស្សាហកម្ម និងគំរោងពាណិជ្ជកម្មផ្សេង ៗ ដូចជា ៖ ការដំឡើងជញ្ជាំងខាងក្នុង និង ជញ្ជាំងខាងក្រៅ, ជញ្ជាំងការពារអគ្គីភ័យ ។ល។

P.K Block (AAC) is suitable and useful in all types of construction projects from schools, hotels, hospitals, industrial projects to other commercial projects. From internal walls to external walls, fire break walls, etc.