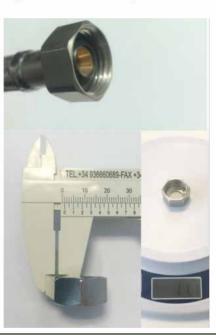

### Nipple:

Good nipples are one of the most important parts of a good flexible hose; its quality depends not only on material, but also on its construction. Bad quality nipples are lighter and can be easily broken under pressure.

Usually a good nipple weight is around 7.4 grams and it is made with 57 type brass. A lot of producers use plastic nipples but colour it like a brass one, so it is very difficult to differentiate, which material was used in flexible hoses. So don't just look at a hose, without taking out the nipple.

There are a lot of suppliers who make one-body steel nipples for flexible

The main advantage of this type of

nipples that it doesn't have two parts as is usual for brass nipples. Instead, it is a full body nipple, so it is impossible to break it while using high water pressure.

Please pay attention and don't make a mistake because aluminium and stainless steel nipples are the same from outside and it is not so easy to understand the differences between them simply by looking. You should take out the nipple from a hose and

press it using some instrument and to try to break it. You can be sure that after that you can see real materials.