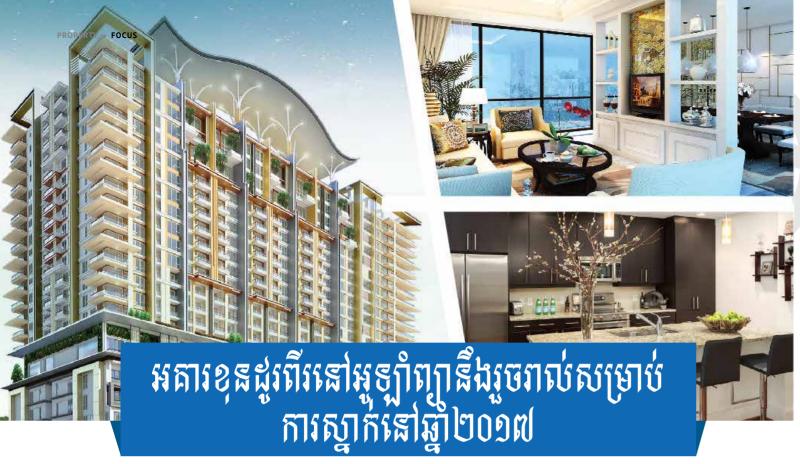

'White Building' to be replaced in hnom Penh's iconic but dilapidat- struction period.

ed 'White Building' has long been amid calls for preservation by residents. But if a project proposed by a Japanese investor and the Cambodian government is deemed viable, the building will be demolished in 2017 to be replaced by a 21-storey condominium tower.

**Urban Planning and Construction** (MLMUPC) has been working on a project with the Japan-based Arakawa Company to redevelop the crumbling building in Phnom Penh's Tonle Bassac commune into modern condos.

Estimated to cost between USD70-80 million, the project will include a 3-storey car park, a floor for retail space, and five floors dedicated to 600 affected families whose provided units will be 10 percent bigger than their current homes. From the ninth floor up, the condo units will be owned and sold by Arakawa for the return on their investment. A budget will also be set aside for temporary buildings for affected residents in Teuk Thla commune during the con-

Since there is not yet full consensus from the residents, Arakawa has not yet confirmed its commitment to the investment plan. The ministry will, after the residents reach the agreement, submit the official investment proposal to the government for approval. If things go to plan, it is expected that construction will kick off in 2017 and be completed in 2021.