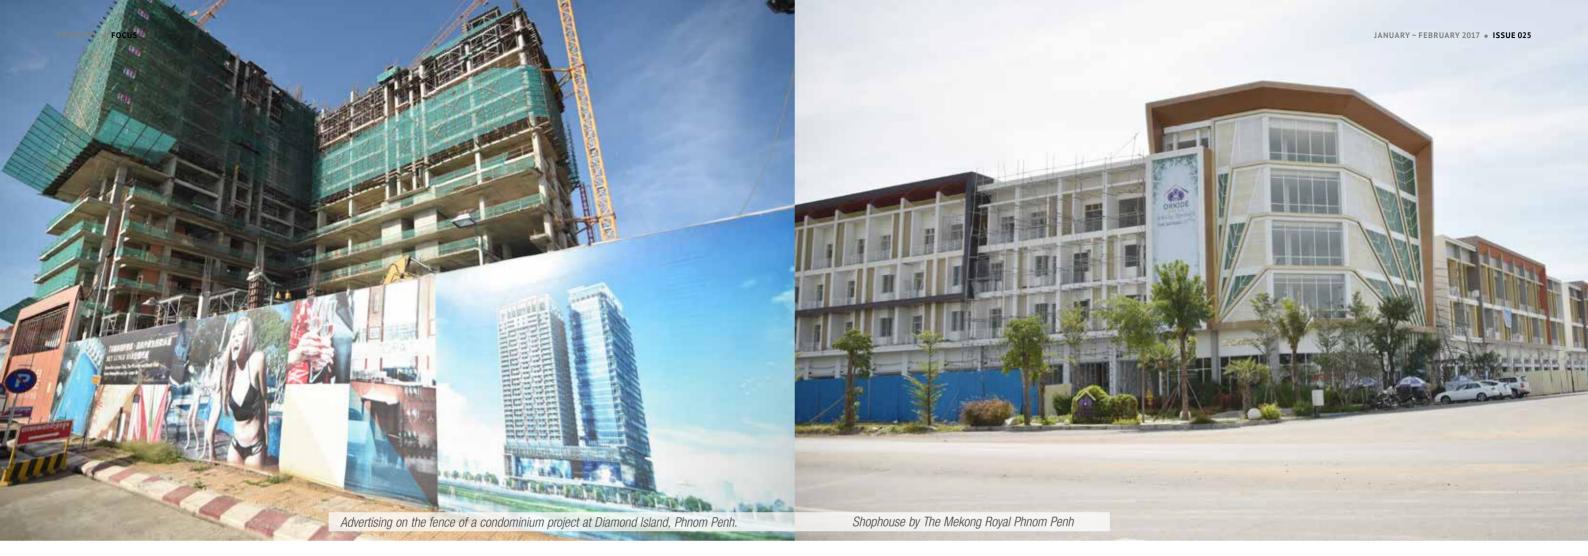

'White Building' to be replaced in hnom Penh's iconic but dilapidat- struction period.

ed 'White Building' has long been amid calls for preservation by residents. But if a project proposed by a Japanese investor and the Cambodian government is deemed viable, the building will be demolished in 2017 to be replaced by a 21-storey condominium tower.

**Urban Planning and Construction** (MLMUPC) has been working on a project with the Japan-based Arakawa Company to redevelop the crumbling building in Phnom Penh's Tonle Bassac commune into modern condos.

Estimated to cost between USD70-80 million, the project will include a 3-storey car park, a floor for retail space, and five floors dedicated to 600 affected families whose provided units will be 10 percent bigger than their current homes. From the ninth floor up, the condo units will be owned and sold by Arakawa for the return on their investment. A budget will also be set aside for temporary buildings for affected residents in Teuk Thla commune during the con-