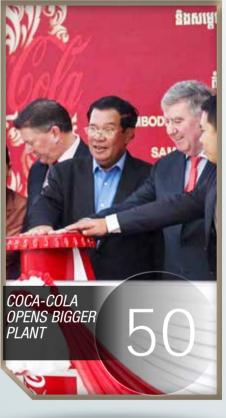

# Coca-Cola opens bigger Cambodian plant

fter operating in Cambodia for over two decades, Coca-Cola opened a new production plant in Phnom Penh in December 2016 to cope with increased local and ASEAN market demand.

Situated on 12.5 hectares in the Phnom Penh Special Economic Zone (PPSEZ), the new USD100 million Cambodia Beverage Company (Coca-Cola Cambodia) plant was built in 2014. Located about 20km from central Phnom Penh, the new plant is ten times the size of its previous factory in Meanchey district.

With its upgraded technology and manufacturing scale, the plant can produce up to 54,000 plastic recyclable bottles and 60,000 cans of coke and related beverages per hour, said Mr. Irial Finan, Coca-Cola Executive Vice President at

the factory's grand opening event on 5 December.

"The decision to invest USD100 million in this new production plant shows the certainty of our business in Cambodia. Cambodia is not only a home for investment, but its investment climate and business transparency is also better," the Khmer Times reported Mr. Finan as saying. "We told people in the US and other countries that Cambodia is good for investment and innovation."

According to the VP, the new plant was 80 percent built by Cambodians and will be 99 percent run by Cambodians. Equipped with the latest technologies, the company expects that the 817 workers (over 90 percent of whom are Cambodians) will have the opportunity to upgrade their skills and competencies to international standards.

This USD100 million investment in Cambodia is the budget for Coca-Cola's expansion strategy in the nations from 2015 to 2018. The budget also includes a massive solar panel that can generate up to 2 megawatts to supply the entire factory with green energy. The company has also built workers' dormitories to accommodate migrant workers and includes two free meals per day for

Presiding over the inauguration, Samdech Prime Minister Hun Sen praised the Coca-Cola Company for its confident investment in Cambodia from a small-scale in 1993 into a mega production plant; employing a majority local workforce, and its effective Corporate Social Responsibility (MSR)