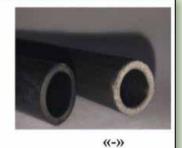

According to high quality product standards, flexible hoses should be made with:

- Fullrust-proof 304 stainless steel
- Nickel plated 57 brasses
- Non crumble 25% EPDM rubber hose
- Hose maximum pressure limit -165 bar
- Maximum working temperature (+5°C) - (+95°C)
- Usability period 10 years.

This type of flexible hose is one high quality product, but the price is a little bit high, which is not suitable for all markets. So you need to find the best combination of components according to your market's requirements.

Good hoses are more flexible, can't be crusted after time and don't stink.

Low quality hoses are made from a mixture with a low EPDM percentage; they can be easily detected by a lack of flexibility, white color blanks and also by the hose starting to crust after time.