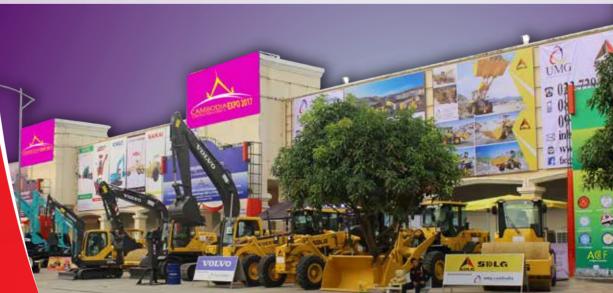

Address: #73, Phum Toul Kork, Sangkat Toul Sangke Khan Reuseey Keo, (CAMKO CITY) Tel: 023 65 66 888 / 012 93 66 53 / 096-097 518 5678 Email:voolim598@yahoo.com www.voolimcambodia.com

s part of its expansion strategy to Cambodia's provinces, United Mercury Group (UMG) introduced a wide range of its latest machines, including those for the construction, agriculture and rock drilling sectors to machinery traders and users in Battambang province.

The product road show, which was launched on 4 November at UMG's Battambang branch, demonstrated the exceptional quality and latest technologies of UMG's various models to customers and traders from small to large scale enterprises, Mr. Chhin Manith, Marketing Manager for UMG Battambang branch explained during his presentation at the event.

"25 types of brand-new machinery are being introduced to customers at this event including those serving the

construction, agriculture and rock drilling industry," he said.

According to Chhin, the machineries and heavy trucks which provide logistical support for the construction sector are imported from leading manufacturers specialising in machinery and vehicles based in Germany, Japan, China, Korea and others.

A highlight of the road show was UMG introducing its new Furukawa Rock Driller model from Japan. "Customers who experience this new model of Rock Driller realise its difference from previous models as it works more effectively and conveniently," said Mr. Chhin.

The marketing manager stressed that the company will be introducing more new models with high technologies to customers, along with low-interest rate installment loans to allow more users to afford their preferred UMG

Established in Indonesia over a decade ago, UMG is a global supplier of heavy machinery and equipment for the construction and agriculture industries. UMG currently operate in seven countries across Southeast Asia including Indonesia, Singapore, Laos, Myanmar, Vietnam, Cambodia and Sri Lanka.

The company established a division in Cambodia in 2010 and is now among the top distributors of heavy machinery in the kingdom. The company's machinery solutions include; Volvo Construction Equipment (VCE), SDLG, LS Tractor, UD Truck, Sinomach, Schwing Stetter, JMC Light Trucks, Airman, Baifa Generator, Furukawa, Dong Feng Truck and Tsurumi Pump. ■