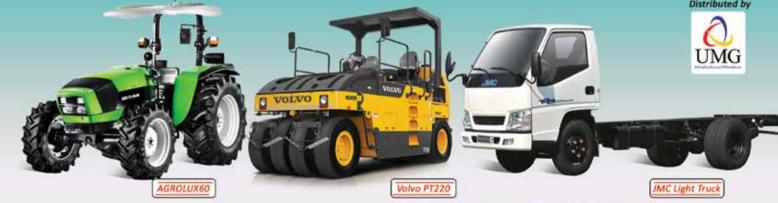

Address: #73, Phum Toul Kork, Sangkat Toul Sangke Khan Reuseey Keo, (CAMKO CITY) Tel: 023 65 66 888 / 012 93 66 53 / 096-097 518 5678 Email:voolim598@yahoo.com www.voolimcambodia.com

s part of its expansion strategy to Cambodia's provinces, United Mercury Group (UMG) introduced a wide range of its latest machines, including those for the construction, agriculture and rock drilling sectors to machinery traders and users in Battambang province.

The product road show, which was launched on 4 November at UMG's Battambang branch, demonstrated the exceptional quality and latest technologies of UMG's various models to customers and traders from small to large scale enterprises, Mr. Chhin Manith, Marketing Manager for UMG Battambang branch explained during his presentation at the event.

"25 types of brand-new machinery are being introduced to customers at this event including those serving the

construction, agriculture and rock drilling industry," he said.

According to Chhin, the machineries and heavy trucks which provide logistical support for the construction sector are imported from leading manufacturers specialising in machinery and vehicles based in Germany, Japan, China, Korea and others.

A highlight of the road show was UMG introducing its new Furukawa Rock Driller model from Japan. "Customers who experience this new model of Rock Driller realise its difference from previous models as it works more effectively and conveniently," said Mr. Chhin.

The marketing manager stressed that the company will be introducing more new models with high technologies to customers, along with low-interest rate installment loans to allow more users to afford their preferred UMG

Established in Indonesia over a decade ago, UMG is a global supplier of heavy machinery and equipment for the construction and agriculture industries. UMG currently operate in seven countries across Southeast Asia including Indonesia, Singapore, Laos, Myanmar, Vietnam, Cambodia and Sri Lanka.

The company established a division in Cambodia in 2010 and is now among the top distributors of heavy machinery in the kingdom. The company's machinery solutions include; Volvo Construction Equipment (VCE), SDLG, LS Tractor, UD Truck, Sinomach, Schwing Stetter, JMC Light Trucks, Airman, Baifa Generator, Furukawa, Dong Feng Truck and Tsurumi Pump. ■