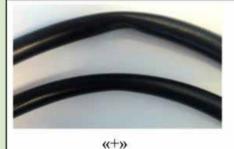

According to high quality product standards, flexible hoses should be made with:

- Fullrust-proof 304 stainless steel
- Nickel plated 57 brasses
- Non crumble 25% EPDM rubber hose
- Hose maximum pressure limit -165 bar
- Maximum working temperature (+5°C) - (+95°C)
- Usability period 10 years.

This type of flexible hose is one high quality product, but the price is a little bit high, which is not suitable for all markets. So you need to find the best combination of components according to your market's requirements.

Good hoses are more flexible, can't be crusted after time and don't stink.

Low quality hoses are made from a mixture with a low EPDM percentage; they can be easily detected by a lack of flexibility, white color blanks and also by the hose starting to crust after time.