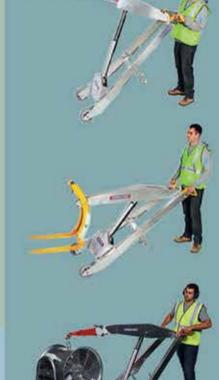

# Gham Groud

Mixing & Grouting Equipment

The MAKINEX Powered Hand Truck enables one person to safely lift and load small equipment to bulky goods weighing up to 140kg. A safe, quick and easy alternative to using a forklift or tailgate loader to small loads.