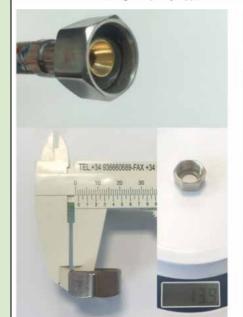

### Nipple:

Good nipples are one of the most important parts of a good flexible hose; its quality depends not only on material, but also on its construction. Bad quality nipples are lighter and can be easily broken under pressure.

Usually a good nipple weight is around 7.4 grams and it is made with 57 type brass. A lot of producers use plastic nipples but colour it like a brass one, so it is very difficult to differentiate, which material was used in flexible hoses. So don't just look at a hose, without taking out the nipple.

There are a lot of suppliers who make one-body steel nipples for flexible

The main advantage of this type of

nipples that it doesn't have two parts as is usual for brass nipples. Instead, it is a full body nipple, so it is impossible to break it while using high water pressure.

Please pay attention and don't make a mistake because aluminium and stainless steel nipples are the same from outside and it is not so easy to understand the differences between them simply by looking. You should take out the nipple from a hose and

press it using some instrument and to try to break it. You can be sure that after that you can see real materials.