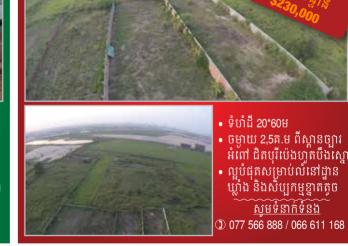

itate to contact us:

① 077-566 888 / 060 888 944 □ proeksa@gmail.com



Size: 4x16m -Floor: 3 Bedroom: 5 Bathroom: 6 Location: SMC Tel:077-566888





Size: 4x20m

Floor: 3

Bedroom: 5

Bathroom: 6

ocation: PPT

L.Size: 7x20m

I.Size: 6x12m

Bedroom: 5

Bathroom: 6

Location: CCV

el:077-566888

Land Size

35x10m

el:077-566 888

Bedroom: 6 Bathroom: 4 Location: SMC el:077-566888









### Floor: 3 Redroom: 6 Bathroom: 6 Location: CCV el:077-566888





Size: 4x16m · Floor: 3 Bedroom: 4 Bathroom: 4 ocation: SMC Tel:077-566888



Land Size: 3 plots = 4100m<sup>2</sup> Good location, near AEON mall 2 and Camko City. Best idea for shop house, office space and condominium developer ① 077-566888 / 060888944



ឃ្លាំង ផ្ទះជួល សិប្បកម្មនានា <u>សូមទំនាក់ទំនង</u>

① 077 566 888 / 066 611 168





LAND FOR SALE IN PREK KAMPIES, DANG KOR, PHNOM PENH Land Size: 76.260m2 (US\$120/m Location: Along Cheung Ek Road, 5.5km from Khmer Brewery and 4.5km from Cheung Ek killing fied Tel: 077 511 168







LAND FOR SALE IN PREK

● Land Size: 40mx200m (US\$75/m²) ● Land Size: 40mx200m (US\$70/m²) Location: Prek Eng (About 5km from Chbar Ampov Bridge)

\* Good location for Villa (Existing road 8m wide) Tel: 077 511 168

**Cambodia Constructors** Association (CCA) Members

### Listina



### CAMBODIA CONSTRUCTORS ASSOCIATION (CCA)

| [a]:#315 Canadia Tower (Floor-12th) |
|-------------------------------------|
| St. 93⊥110, 12202, Phnom Penh       |
| [t]:(855-23) 868 222                |
| [f]:(855-23) 988 828                |
| [e]:secretariatcca@yahoo.com        |
| [w]:www.cca.org.kh