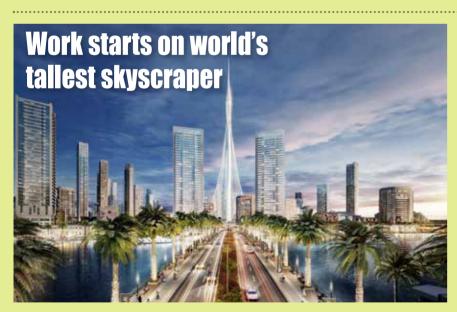

ork has begun on what is set to become the world's tallest skyscraper in Dubai.

'The Tower', designed by Spanish-Swiss architect Santiago Calatrava, will be holder the Burj Khalifa which is also in Dubai and is part of the redevelopment of the

'The Tower' is expected to rise 3,045 feet when it is

taller than the current record completed in 2020 and cost around USD1 billion according to inhabitat.

> "This project is an artistic achievement, inspired by the goal of making this space a meeting point for citizens,

not only from Dubai and the UAE but all across the world. It is a symbol of belief in progress," said Calatrava.