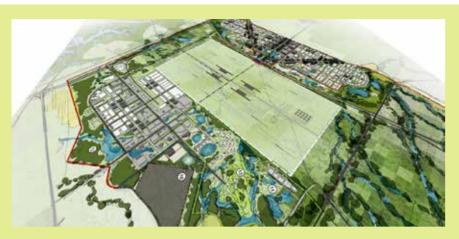

ambodian conglomerate LYP Group and the China Minsheng Investment Group (CMIG) signed an MoU in December to develop a 550-hectare "Cambodia-Chinese Friendship City".

The USD1.5 billion joint venture deal allows for CMIG, China's largest investment company, to develop the residential area within the 2,000 hectare Garden City satellite city being built by LYP Group 10km north of

Phnom Penh.

Construction on the "Cambodia-Chinese Friendship City" is expected to start in 2017 with the project including a convention centre, logistics centres, schools and other facilities.

The massive investment is seen to be consistent with supporting China's "One Belt, One Road" initiative which has seen a number of mega-projects announced in the region in recent vears.