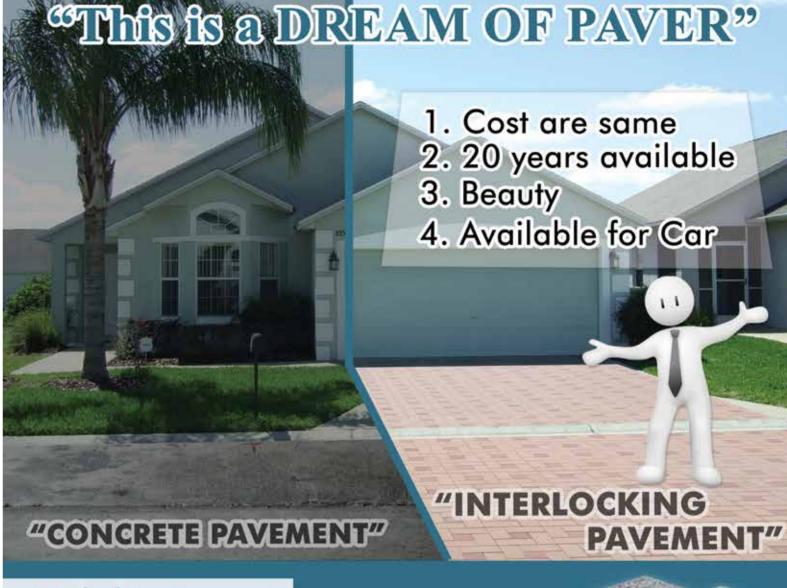

### Interlocking Pavement

Interlocking Pavement is a dream of paver in Cambodia. Because it can install with same cost as concrete pavement. All real estate value grow up by installing interlocking block. Beauty, strong, reasonable, speedy pavement way.

# CHANGING THE PAVEMENT PARADIGM

ambodia has abundant concrete pavements whose poor impacts not only the surrounding premises and properties but also absorb a huge amount of heat, mak- and ability to carry heavy loads. ing for harsh vicinities. However, the pavement paradigm is now changing thanks to the availability in Cambodia of the globally-popular Interlocking Block pavements.

Interlocking Block (ILB) pavements support load by interlocking each block through a combination of sand, block and edged stone. Though the concept is new in Cambodia, It is commonly used in Germany from where it originates, as well countries across Asia, the United States and Europe. Its popularity is based on its pleasant appearance, affordable cost, durability, quality

ILB pavements can be applied to homes, villas, residential properties, commercial properties and road pavements as well as large projects like container yards and airport aprons. It can also be used for public city street pavements because its life cycle cost is lower than asphalt pavements.