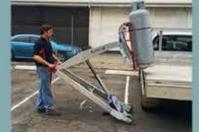

# Gham Groud

Mixing & Grouting Equipment

The MAKINEX Powered Hand Truck enables one person to safely lift and load small equipment to bulky goods weighing up to 140kg. A safe, quick and easy alternative to using a forklift or tailgate loader to small loads.