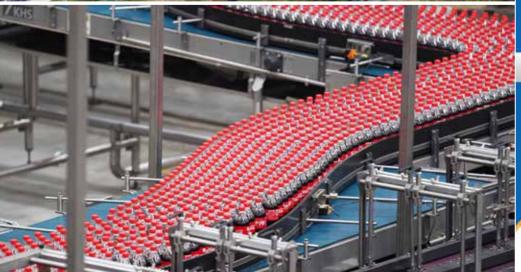

# Coca-Cola opens bigger Cambodian plant

fter operating in Cambodia for over two decades, Coca-Cola opened a new production plant in Phnom Penh in December 2016 to cope with increased local and ASEAN market demand.

Situated on 12.5 hectares in the Phnom Penh Special Economic Zone (PPSEZ), the new USD100 million Cambodia Beverage Company (Coca-Cola Cambodia) plant was built in 2014. Located about 20km from central Phnom Penh, the new plant is ten times the size of its previous factory in Meanchey district.

With its upgraded technology and manufacturing scale, the plant can produce up to 54,000 plastic recyclable bottles and 60,000 cans of coke and related beverages per hour, said Mr. Irial Finan, Coca-Cola Executive Vice President at

the factory's grand opening event on 5 December.

"The decision to invest USD100 million in this new production plant shows the certainty of our business in Cambodia. Cambodia is not only a home for investment, but its investment climate and business transparency is also better," the Khmer Times reported Mr. Finan as saying. "We told people in the US and other countries that Cambodia is good for investment and innovation."

According to the VP, the new plant was 80 percent built by Cambodians and will be 99 percent run by Cambodians. Equipped with the latest technologies, the company expects that the 817 workers (over 90 percent of whom are Cambodians) will have the opportunity to upgrade their skills and competencies to international standards.

This USD100 million investment in Cambodia is the budget for Coca-Cola's expansion strategy in the nations from 2015 to 2018. The budget also includes a massive solar panel that can generate up to 2 megawatts to supply the entire factory with green energy. The company has also built workers' dormitories to accommodate migrant workers and includes two free meals per day for