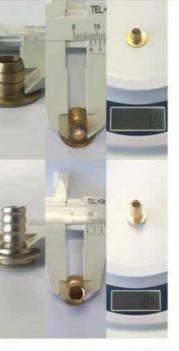

### Nut/Insert:

A good nut/insert has a wide side wall to allow a deeper thread so the nut will sit tight and will not get broken. Low quality nuts have thin sidewalls and can be broken.

Nuts can be made from brass, steel, plastic, iron, etc.

Plastic nipple looks as a brass one, but its weight gives us know what it's really made of.

Anton Slastin

ales Manager, Production Expert at Sanmix International Co. Ltd.

The most expensive and best nuts are made from brass and SS 304. These materials protect goods from corrosive influences and can be used for a long time.

Sometimes producers use iron nuts, but chrome-plate the outside to make the products shiny.

Well, now you can analyse flexible hoses by yourself and be sure about their quality. Good luck in Cixi!

44 | CONSTRUCTION & PROPERTY