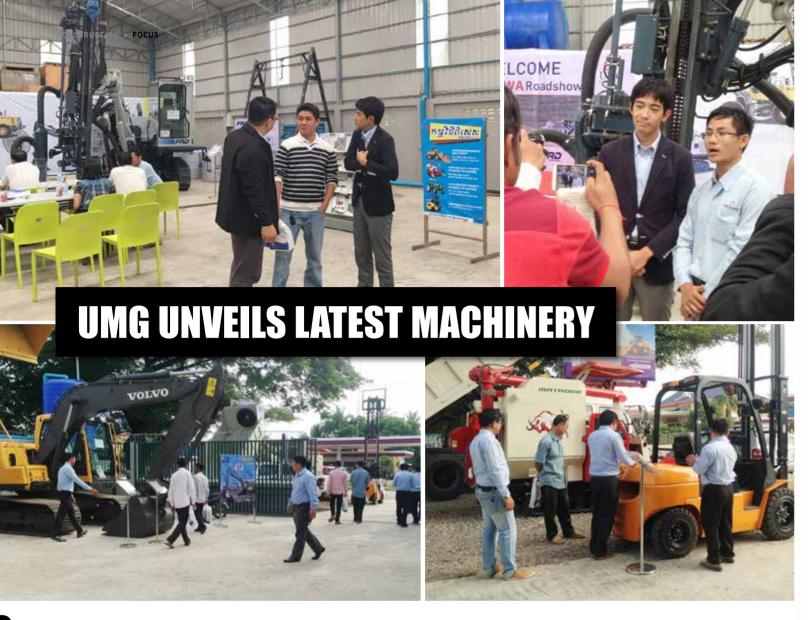

Address: #73, Phum Toul Kork, Sangkat Toul Sangke Khan Reuseey Keo, (CAMKO CITY) Tel: 023 65 66 888 / 012 93 66 53 / 096-097 518 5678 Email:voolim598@yahoo.com www.voolimcambodia.com

s part of its expansion strategy to Cambodia's provinces, United Mercury Group (UMG) introduced a wide range of its latest machines, including those for the construction, agriculture and rock drilling sectors to machinery traders and users in Battambang province.

The product road show, which was launched on 4 November at UMG's Battambang branch, demonstrated the exceptional quality and latest technologies of UMG's various models to customers and traders from small to large scale enterprises, Mr. Chhin Manith, Marketing Manager for UMG Battambang branch explained during his presentation at the event.

"25 types of brand-new machinery are being introduced to customers at this event including those serving the

construction, agriculture and rock drilling industry," he said.

According to Chhin, the machineries and heavy trucks which provide logistical support for the construction sector are imported from leading manufacturers specialising in machinery and vehicles based in Germany, Japan, China, Korea and others.

A highlight of the road show was UMG introducing its new Furukawa Rock Driller model from Japan. "Customers who experience this new model of Rock Driller realise its difference from previous models as it works more effectively and conveniently," said Mr. Chhin.

The marketing manager stressed that the company will be introducing more new models with high technologies to customers, along with low-interest rate installment loans to allow more users to afford their preferred UMG

Established in Indonesia over a decade ago, UMG is a global supplier of heavy machinery and equipment for the construction and agriculture industries. UMG currently operate in seven countries across Southeast Asia including Indonesia, Singapore, Laos, Myanmar, Vietnam, Cambodia and Sri Lanka.

The company established a division in Cambodia in 2010 and is now among the top distributors of heavy machinery in the kingdom. The company's machinery solutions include; Volvo Construction Equipment (VCE), SDLG, LS Tractor, UD Truck, Sinomach, Schwing Stetter, JMC Light Trucks, Airman, Baifa Generator, Furukawa, Dong Feng Truck and Tsurumi Pump. ■