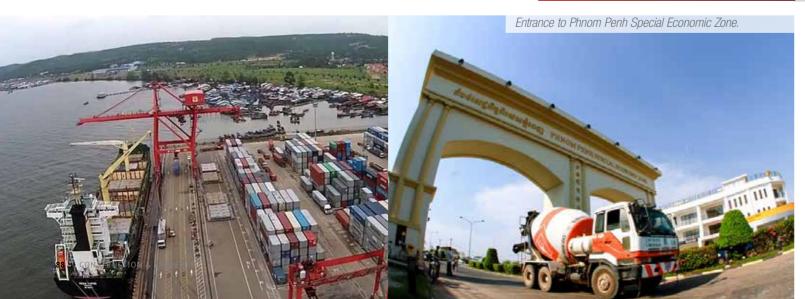

# Coca-Cola opens bigger Cambodian plant

fter operating in Cambodia for over two decades, Coca-Cola opened a new production plant in Phnom Penh in December 2016 to cope with increased local and ASEAN market demand.

Situated on 12.5 hectares in the Phnom Penh Special Economic Zone (PPSEZ), the new USD100 million Cambodia Beverage Company (Coca-Cola Cambodia) plant was built in 2014. Located about 20km from central Phnom Penh, the new plant is ten times the size of its previous factory in Meanchey district.