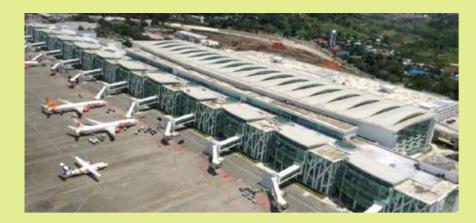

# **Hot competition for Philippines airport build**

wo of the richest men in the Philippines are competing to develop a new international airport in the capital, Manila.

On one side is Belle Corp, part of Henry Sy's SM Group which is proposing a USD50 billion joint venture with China Communications Construction Co (CCCC). The plan aims to reclaim 2,500 hectares and develop an airport and economic zone at a former US naval

station south of Manila.

On the other is Ramon Ang from San Miguel Corp's which submitted a USD10 billion proposal in 2014 to develop and operate the airport on reclaimed land in Manila Bay. San Miguel owns 49 percent of Philippine

Final approval is expected to be given by Philippines President Duterte.