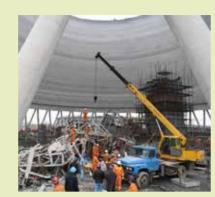

# Chinese site accident kills 67

ealth and safety regulations in Asia were highlighted again after 67 workers died when a platform they were working on collapsed on a construction site in China in November.

The accident took place on a huge USD1.1 billion expansion of the Fengcheng Power Plant in the eastern province of Jiangxi when a platform holding workers building the power plant's cooling tower gave way.

Xinhua reported that Hebei Yineng Tower Engineering Co. Ltd. is building the tower for the plant which is owned by the state-controlled Jiangxi Ganneng Co. Ltd.

Xinhua also reported that the rescue effort involved more than 300 rescuers, two drones and seven cranes.

Difficult conditions and strict time pressures were said to be partly responsible for the tragedy.