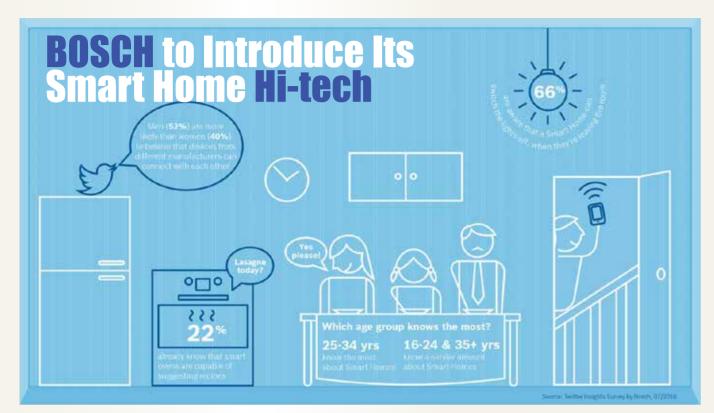

3rd Floor Phnom Penh Tower, #445, Monivong Blvd, Sangkat Boeung Pralit, Khan 7 Makara, Phnom Penh, Cambodia Tel. +855 23 964 250 | Email: info@omura-cambodia.com

Robert Bosch will present what could be a smart home based on its technology after surveying residents' preferences on smart home concepts across Europe and the U.S, says the company press release issued on December 9th.

In a survey conducted between July 26 and August 3, 2016, through almost 7,000 Twitter respondents from Austria, Germany, Spain, France, UK and the US, Bosch, the world's leading technology provider found that an "intelligently connected home solutions" it provides can do more today than the majority of respondents considered possible.

The findings learned that the British and the Americans want to control their home "on the road", while the French have the greatest confidence in the connected homes. The report also real-

ized that most users dream for energy saving, and going on vacation without worrying. However, many respondents suspect these kind of smart home solutions are costly, and would face with data protection issue.

Having foreseen residents' trend to smart home concepts for years, Bosch offers smart home solutions for many different areas of the home. The Bosch Smart Home System works interoperable: the devices are connected via the Smart Home Controller and can talk to each other. The Bosch Smart Home App allows residents to control and monitor

heating, smoke and motion detectors by tablet or Smartphone.

At Consumer Electronics Show (CES) 2017 hosted at Las Vegas of US's Nevada from 5-8 January 2017, Bosch will present extended functions of the Bosch Smart Home System with the addition of a smoke alarm and motion detector, as well as the Scenario Manager. When it senses smoke, the smoke detector activates a siren in the device and sends the homeowner a message over the app. A clever additional function also allows the siren to be used to scare off unwelcome guests. The Scenario Manager makes running your connected home even more intuitive and it supports everyday tasks: for example, by checking that the heating, electrical appliances, and lights are switched off when you go out.