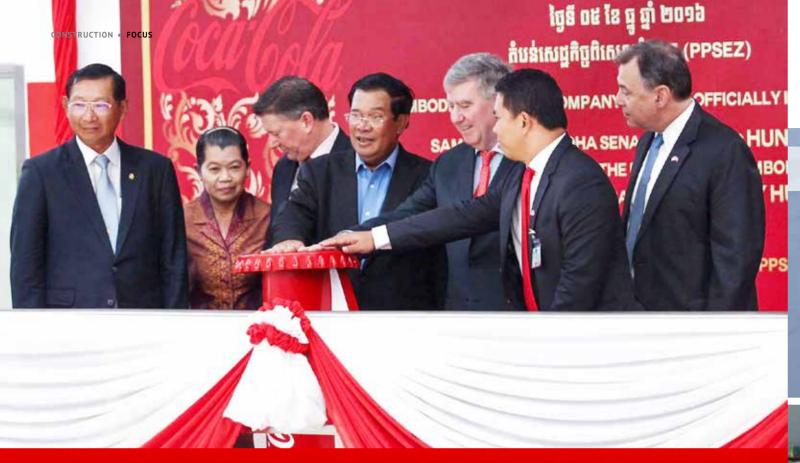

# Coca-Cola opens bigger Cambodian plant

fter operating in Cambodia for over two decades, Coca-Cola opened a new production plant in Phnom Penh in December 2016 to cope with increased local and ASEAN market demand.

Situated on 12.5 hectares in the Phnom Penh Special Economic Zone (PPSEZ), the new USD100 million Cambodia Beverage Company (Coca-Cola Cambodia) plant was built in 2014. Located about 20km from central Phnom Penh, the new plant is ten times the size of its previous factory in Meanchey district.

With its upgraded technology and manufacturing scale, the plant can produce up to 54,000 plastic recyclable bottles and 60,000 cans of coke and related beverages per hour, said Mr. Irial Finan, Coca-Cola Executive Vice President at

the factory's grand opening event on 5 December.

"The decision to invest USD100 million in this new production plant shows the certainty of our business in Cambodia. Cambodia is not only a home for investment, but its investment climate and business transparency is also better," the Khmer Times reported Mr. Finan as saying. "We told people in the US and other countries that Cambodia is good for investment and innovation."

Presiding over the inauguration, Samdech Prime Minister Hun Sen praised the Coca-Cola Company for its confident investment in Cambodia from a small-scale in 1993 into a mega production plant; employing a majority local workforce, and its effective Corporate Social Responsibility (MSR)