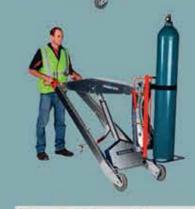

# Gham Groud

Mixing & Grouting Equipment

The MAKINEX Powered Hand Truck enables one person to safely lift and load small equipment to bulky goods weighing up to 140kg. A safe, quick and easy alternative to using a forklift or tailgate loader to small loads.