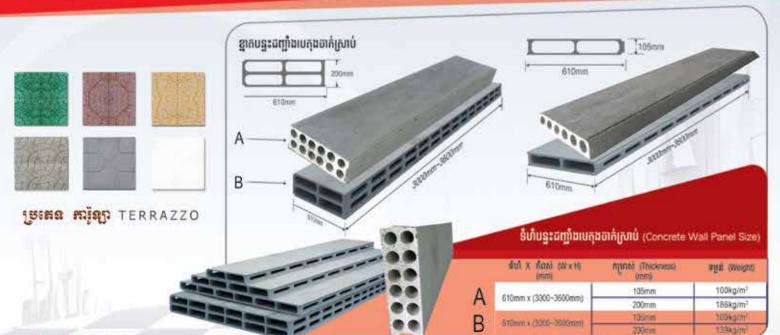

PRECAST PLANTS

ង្គីពេញ ស្ន<del>ី</del>១១ស ឡើន

Phnom Penh Precast Plants is a Cambodian company founded in 2013 and the leading supplier of pre-stressed spun concrete transmission poles, concrete pipes, and PC/PHC piles.

Our modern factory in Phnom Penh uses the latest manufacturing equipment to produce pre-stressed spun concrete poles, pilings and vibration technology pipes. Our modern plant is equipped with machinery from Germany and Korea.

Along with supplying poles, pipes, and piles, Phnom Penh Precast Plants also provides designs and installation services.

Address: 43-44F, National Road 5 (AH1), Svaypak, Russey Keo, Phnom Penh, Cambodia Tel: (855) 23-901-999