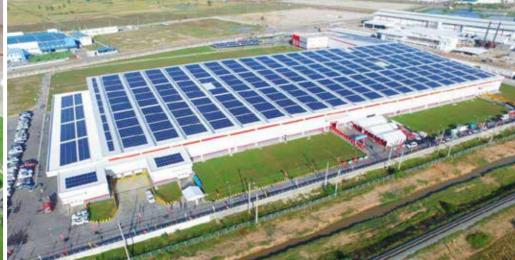

# Coca-Cola opens bigger Cambodian plant

fter operating in Cambodia for over two decades, Coca-Cola opened a new production plant in Phnom Penh in December 2016 to cope with increased local and ASEAN market demand.

Situated on 12.5 hectares in the Phnom Penh Special Economic Zone (PPSEZ), the new USD100 million Cambodia Beverage Company (Coca-Cola Cambodia) plant was built in 2014. Located about 20km from central Phnom Penh, the new plant is ten times the size of its previous factory in Meanchey district.

With its upgraded technology and manufacturing scale, the plant can produce up to 54,000 plastic recyclable bottles and 60,000 cans of coke and related beverages per hour, said Mr. Irial Finan, Coca-Cola Executive Vice President at

This USD100 million investment in Cambodia is the budget for Coca-Cola's expansion strategy in the nations from 2015 to 2018. The budget also includes a massive solar panel that can generate up to 2 megawatts to supply the entire factory with green energy. The company has also built workers' dormitories to accommodate migrant workers and includes two free meals per day for