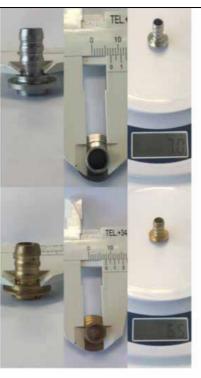

How do you check flexible hoses and get the maximum information from the producer from the outset to be clear about the quality and cost of the hose?

First of all, you should know the main components of a typical flexible hose, such as comparing its specifications and spare parts:

- nut/insert
- nipple
- rubber hose
- steel wire
- steel sleeve

Many producers want to earn more money on one order and sometimes use a manual production style or buy the cheapest raw materials, deceiving the customer by saying it is a high quality product.

According to high quality product standards, flexible hoses should be made with:

- Fullrust-proof 304 stainless steel
- Nickel plated 57 brasses
- Non crumble 25% EPDM rubber hose
- Hose maximum pressure limit -165 bar
- Maximum working temperature (+5°C) - (+95°C)
- Usability period 10 years.

### Nipple:

Good nipples are one of the most important parts of a good flexible hose; its quality depends not only on material, but also on its construction. Bad quality nipples are lighter and can be easily broken under pressure.

Usually a good nipple weight is around 7.4 grams and it is made with 57 type brass. A lot of producers use plastic nipples but colour it like a brass one, so it is very difficult to differentiate, which material was used in flexible hoses. So don't just look at a hose, without taking out the nipple.

### Nut/Insert:

A good nut/insert has a wide side wall to allow a deeper thread so the nut will sit tight and will not get broken. Low quality nuts have thin sidewalls and can be broken.

Nuts can be made from brass, steel, plastic, iron, etc.

Plastic nipple looks as a brass one, but its weight gives us know what it's really made of.

Anton Slastin

ales Manager, Production Expert at Sanmix International Co. Ltd.

The most expensive and best nuts are made from brass and SS 304. These materials protect goods from corrosive influences and can be used for a long time.