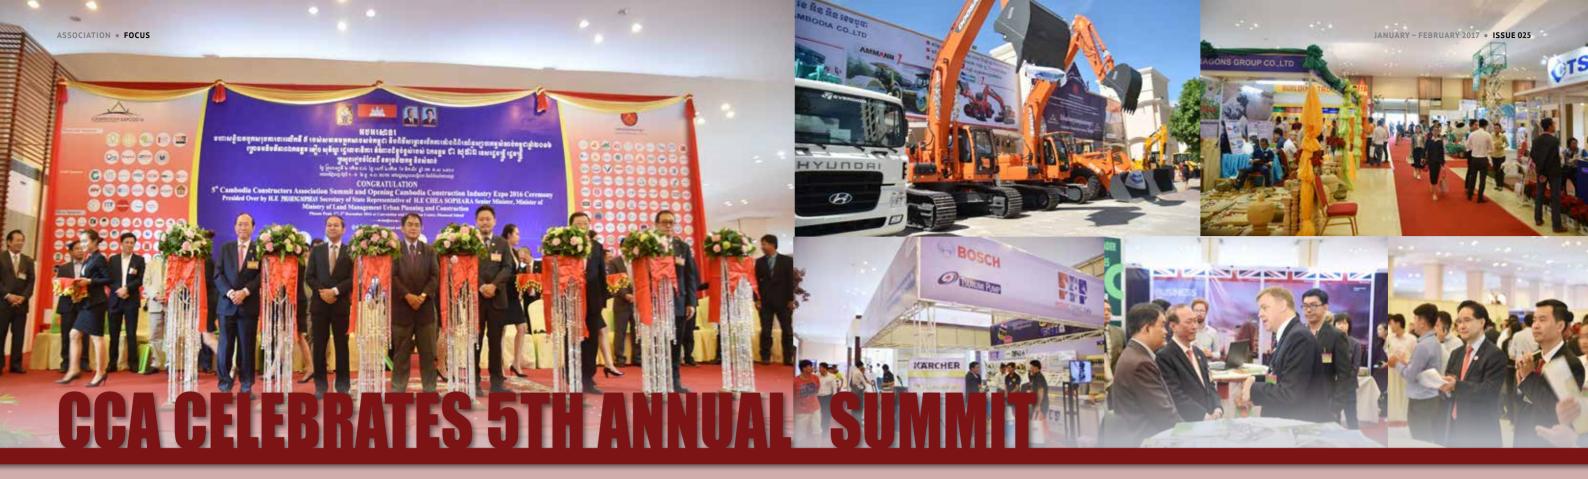

56 | CONSTRUCTION & PROPERTY | 57

he Cambodia Constructors Association (CCA) celebrated its successful hosting of its 5th annual summit and 6th CCA Business Networking Party during the 3rd Cambodia Construction Industry Expo on December 1-3, 2016.

Held at Phnom Penh's Diamond Island Exhibitions and Convention Center, the events brought together the leading Cambodian, regional and international construction and property companies.

The CCA was founded under the initiation of the Ministry of Land Management Urban Planning and Construction in October 2011. Shortly after its establishment, CCA joined the ASEAN Constructors Federation (ACF) which represents constructors in Southeast Asia region.

#### 5th annual CCA Summit

Since its inception, the association has consecutively organised an annual general assembly to share its achievements throughout the year and to encourage enrolment of more members. The conference gathered senior representatives from its members other

companies to network and discuss challenges and opportunities facing the industry in Cambodia.

Now approaching its 6th anniversary, the CCA has seen membership numbers grow from 23 in 2012, to 50 in 2013, 80 in 2014, 110 in 2015 and now 120 in 2016. Members comprise local and international constructors, developers, construction material suppliers, realtors, banks and insurers.

The 5th annual CCA summit was celebrated on 1 December, gathering almost 300 participants from its member companies, government officials and representatives of local and international construction firms and associations.