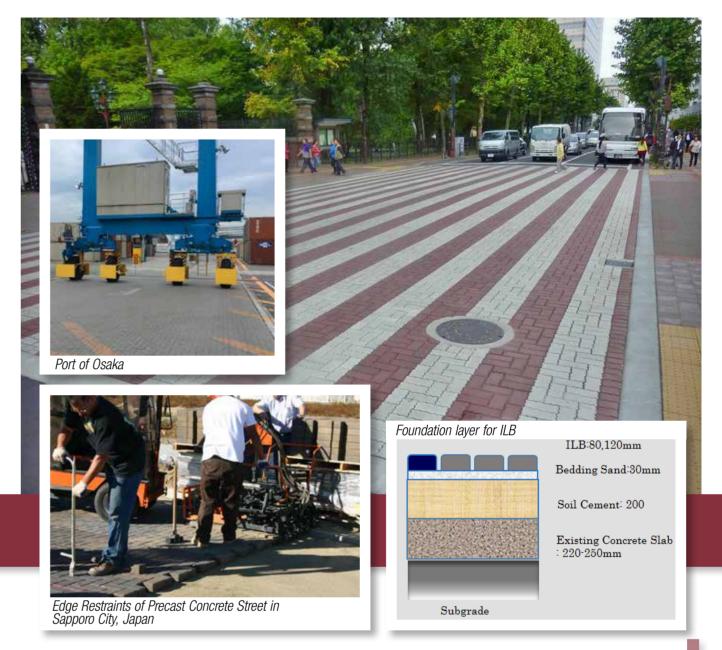

# CHANGING THE PAVEMENT PARADIGM

ambodia has abundant concrete pavements whose poor impacts not only the surrounding premises and properties but also absorb a huge amount of heat, mak- and ability to carry heavy loads. ing for harsh vicinities. However, the pavement paradigm is now changing thanks to the availability in Cambodia of the globally-popular Interlocking Block pavements.

Interlocking Block (ILB) pavements support load by interlocking each block through a combination of sand, block and edged stone. Though the concept is new in Cambodia, It is commonly used in Germany from where it originates, as well countries across Asia, the United States and Europe. Its popularity is based on its pleasant appearance, affordable cost, durability, quality

ILB pavements can be applied to homes, villas, residential properties, commercial properties and road pavements as well as large projects like container yards and airport aprons. It can also be used for public city street pavements because its life cycle cost is lower than asphalt pavements.

In Cambodia, these blocks have been available via Omura Concrete

Co. Ltd since 2015 when the company established a factory in Kandal province with a production capacity of 80 tons per day.

Hiroya Kon, Sales Manager of Omura Concrete Co., Itd, said ILB pavements differ from concrete pavements, ceramic tiles and other pavement materials in their good appearance, competitive cost, durability and heavy load capacity.

He said that in Japan, 90 percent of interlocking pavement roads have been used without any problems 30 years after installation.

"Firstly, the appearance is very good; the pavement makes the cities

and towns look bright and definitely grows high real estate values. Secondly, it will bear up in very heavy places like container yards and airport aprons. Because block and block combine by sand it makes it very strong by interlocking," he said.

Although the blocks are made in Cambodia, he said the high quality production machinery is imported from Japan. "So we think that we can supply them with great quality and a reasonable price. We believe Cambodian people will use inter-

locking pavers and contribute to a beautiful city."

While Mr. Hiroya Kon has also seen some block pavements being supplied in Cambodia, he stressed they are just imitation versions from overseas. He explained that most architects, engineers and installers don't understand the basic and fundamental knowledge of interlocking pavements.

One of the big problems he has noticed with pavements in Cambodia is "overload". "The damage to

roads is proportional to the fourth root. So if the load is twice what is should be, the damage done is multiplied by 16 times. So overload is one of the big problems of the roads in Cambodia."

He recommends that interlocking block pavements should be applied to town and city pavements in Phnom Penh, Siem Reap and Battambang, asserting that it will contribute to increasing the property values inside the city. ■