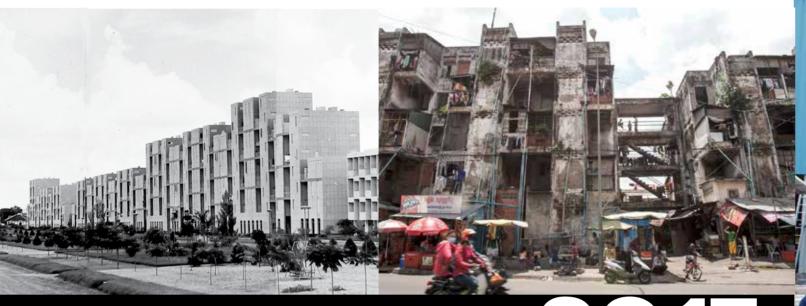

'White Building' to be replaced in hnom Penh's iconic but dilapidat- struction period.

ed 'White Building' has long been amid calls for preservation by residents. But if a project proposed by a Japanese investor and the Cambodian government is deemed viable, the building will be demolished in 2017 to be replaced by a 21-storey condominium tower.

**Urban Planning and Construction** (MLMUPC) has been working on a project with the Japan-based Arakawa Company to redevelop the crumbling building in Phnom Penh's Tonle Bassac commune into modern condos.

Estimated to cost between USD70-80 million, the project will include a 3-storey car park, a floor for retail space, and five floors dedicated to 600 affected families whose provided units will be 10 percent bigger than their current homes. From the ninth floor up, the condo units will be owned and sold by Arakawa for the return on their investment. A budget will also be set aside for temporary buildings for affected residents in Teuk Thla commune during the con-

In a follow-up meeting on 27 subject to rumours of destruction November with representatives from the 'Building Community' that represents over 600 resident families, H.E. Chea Sophara, Minister of Land Management, Urban Planning and Construction emphasised the potential Arakawa will provide temporary resiof the project and requested residents to wait for four years until the new The Ministry of Land Management, building is ready for inhabitants.

> He gave affected families two options; accept compensation and leave the building or wait for four years to get a new home that will enhance their lifestyle.

Despite most of the 600 families being excited by the project, they still haven't reached a full consensus. While some of them remain unconfident about the development, others are bargaining over the compensation rate, requesting between USD70,000 - USD80,000 per family if they decide to leave.

Since there is not yet full consensus from the residents, Arakawa has not yet confirmed its commitment to the investment plan. The ministry will, after the residents reach the agreement, submit the official investment proposal to the government for approval. If things go to plan, it is expected that construction will kick off in 2017 and be completed in 2021.

While construction is underway, dences to affected families on land it owns behind the Royal Phnom Penh Hospital at Teuk Thla commune, Sen Sok district.

The White Building was originally named as the Municipal Apartments and was built in the 1960s during King Sihanouk's reign as part of the ambitious Bassac River Front cultural complex that lay on reclaimed land along the Bassac River. The project was designed by Cambodian architect Lu Ban Hap and Russian architect Vladimir Bodiansky and overseen by Vann Molyvann, the first Cambodian architect to receive a modern education in France. It was inaugurated in 1963 and comprised of 468 apartments, as the first attempt to offer multi-storey modern urban lifestyles to lower- and middle-class Cambodians.