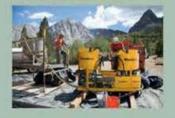

# **ROAD REHABILITATION**

# WITH CEMENT, THAILAND

recycling process with cement has been a well-established procedure for road rehabilitation in Thailand and has achieved high levels of success. The process is designed for the rehabilitation of highly distressed pavements (asphalt and asphalt / base) with the Wirtgen cold recycler 2200 CR using cement as a binding agent. Exact application rates of cement are achieved using the latest technology, the Wirtgen slurry mixer WM 1000 or Streumaster cement spreader. Mix design and preliminary pavement

or over 10 years the cold in-place investigation are carried out by local recycling process with cement has laboratories.

The WM 1000 slurry mixer is connected to the 2200 CR by means of a bar and is then pushed by the CR. The WM 1000 pre-mixes the required quantities of cement and water to form a slurry which is then injected directly into the 2200 CR mixing chamber by means of a spray bar mounted on the mixing chamber. The exact quantity of slurry is metered relative to the working speed. Alternatively the Streumaster cement spreader accurately spreads the required percentage of cement directly in front of the 2200 CR to minimise any dust emission. Water is injected into the mix by means of the 2200 CR water spray bar system.

The recycled material is pre-compacted by means of the integrated Vögele screed which has a working width of 2.2 m. Final compaction is achieved using 20-t Hamm singledrum compactors. As many as 70 Wirtgen 2200 CR / WM 1000 combinations are currently in operation in Thailand on a variety of job sites.

Cold recycling with cement – Wirtgen cold recycling 2200 CR pushes Streumaster cement spreader SW 16 MC.