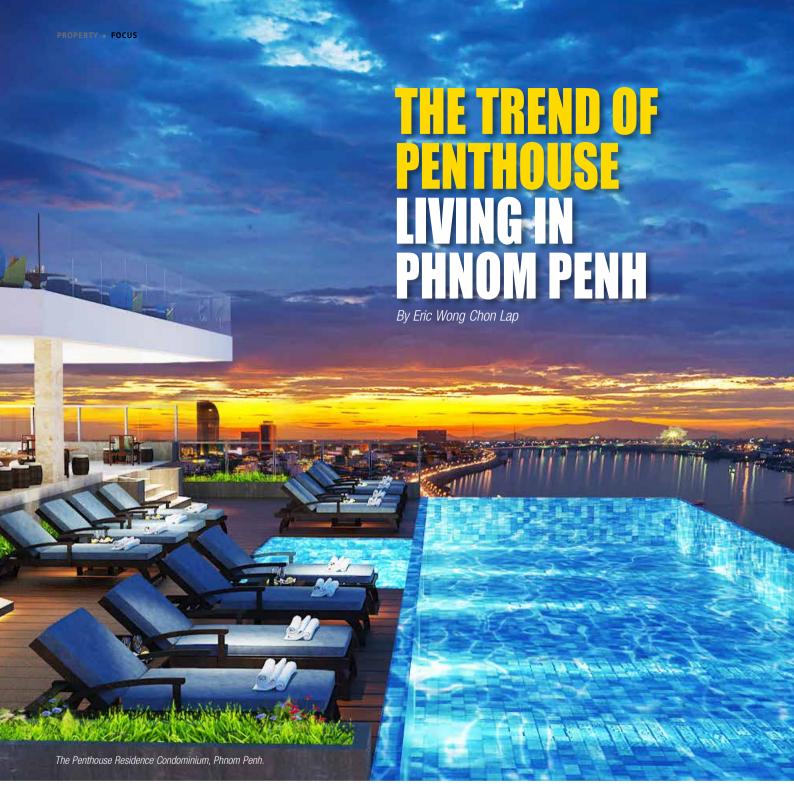

# THE IMPACT **OF TOURISM ARRIVALS ON** THE HOTEL **MARKET IN** PHNOM PENH

By Eric Wong Chon Lap

hnom Penh is one of the preferred places to stay for overnight international visitors, with visitor numbers growing every year.

Cambodia's tourist arrivals increased by 5 percent year-on-year in 2016 compared to 2015, according to the Statistics and Tourist Information Department of the Ministry of Tourism. The stats show that Cambodia welcomed 5,011,712 international travellers compared to 4,775,231 visits in 2015. Vietnam led the supply market with 959,663 visits in 2016 as compared to 987,792 visits in 2015. Other markets in the top five were: China (with 830,003 visits and an increase of 19.5 percent), Thailand (with 398.081 visits and an increase of 13.8 percent), Laos (with 369,335 visits and a decrease of 8.9 percent) and South Korea (with 357,194 visits and a decrease of 9.6 percent).

Of all international visitors arriving by air, Phnom Penh Airport secured

1,164,240 arrivals. The increase in tourist arrivals meant that during 2016, Phnom Penh hotel occupancy rates bounced back to over 70 percent. Average daily room rates in 2016 grew steadily from the same period a year earlier.