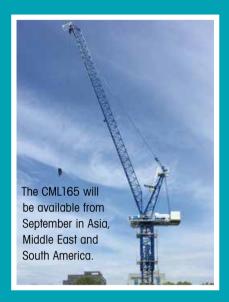

# COMANSA CM ADDS NEW MODEL **TO ITS LUFFER RANGE**

The new CML165 12t luffina-jib crane will be available from September for the Asian, Middle East and South American markets

inden Comansa's sister brand, Comansa CM, has launched the new luffing-jib crane CML165, with a maximum load capacity of 12 tons and a 50-metre reach. This new model is Comansa CM's first addition to the CML Series, the factory's luffing-jib family, which was created in late 2016 with the launch of the CML190 crane.

The CML165 features a 45 kW standard hoist mechanism that achieves maximum speeds of up to 94 metres per minute and a drum with capacity for 545 metres of rope, allowing the crane to work in projects of up to 270 metres in height. With the optional 65 kW winch that features a larger wire rope drum, this new model can build towers

of almost 400 metres in height, working with hoist speeds of up to 131 metres per minute.

The new crane also features one of the shortest counteriibs in the market. only 6.5 metres long, and an out of service radius of 19 to 22 metres (depends on the jib length). These two characteristics make the CML165 a perfect solution in narrow sites or projects with space restrictions due to buildings and other cranes or due to regulations (e.g.: where overflying train tracks or roads is forbidden).

"We expect this new crane to be very successful in Asia and the Middle East due to the increasing construction demand in large cities", says Andy

Huang, Sales Manager at Comansa CM. "Luffing-jib cranes are the best solution in congested sites and the CML165 is a great option for all type of edifications including high rise buildings, which are becoming more and more popular in the region. We have already informed some of our customers about this new model and the news is receiving a warm welcome from countries such as Thailand, Malaysia, Philippines, Vietnam, India, etc.", adds Huang.

With this new model, available from September 2017 in Asia, Middle East and South America, Comansa CM's current CML Series of luffing-jib cranes remains as follows:

| Model      | Max. load | Max. reach | Jib-end load | Freestanding<br>height |
|------------|-----------|------------|--------------|------------------------|
| CML165 12t | 12,000 kg | 50 m       | 2,300 kg     | 56.6 m                 |
| CML190 12t | 12,000 kg | 60 m       | 1,550 kg     | 64.4 m                 |
| CML190 18t | 18,000 kg | 60 m       | 1,550 kg     | 64.4 m                 |