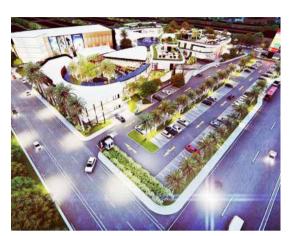

res.



# **PENG HOUTH TO OPEN MALL IN 2019**

ward-winning property developer Borey Peng Huoth has announced plans to open a shopping mall in 2019.

In a move away from its traditional portfolio of only building gated residential communities, the company will be integrating the Diamond Plaza retail centre into a new mixed-used project called The Star Diamond, Located within a 2.4 hectare site in Chak Angre Krom commune, Phnom Penh,

the two storey shopping mall will incorporate outdoor settings and feature shops, restaurants and a

According to the multiple Cambodia Property Award winners, they have brought in a Singaporean company to handle the interior design of the whole development. Construction on the project is expected to break ground in November and the mall operational in 2019.





# THE PALM SPREADS ITS LEAVES

xley WorldBridge has announced that sales are soon to commence on their latest residential project called The Palm.

In a departure from the highrise downtown condo towers which have characterised the previous two joint ventures between WorldBridge Land and Oxley, The Palm is a large scale luxury villa development located on National Road 1.

Situated on a 3.6 hectare

site in Chbar Ambov district, the USD30 million project will feature more than 200 villas with prices starting at a relatively high USD300, 000.

The design brief for The Palm is to give a sense of resort-style living with an artificial beach planned to emphasise the motif.

Development of a further large-scale luxury residential complex indicates continued confidence in the purchasing powe