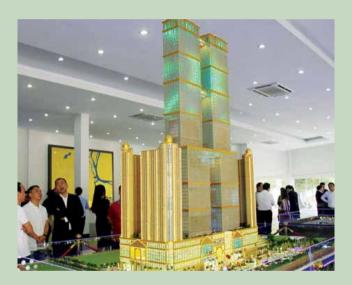

## TWIN TOWERS DELAYED AGAIN

onstruction on the Thai Boon Roong Twin ◆Trade Center has been delayed again as technical plans are finalised for the building.

Set to be the tallest building in Southeast Asia when completed, ground-breaking on the project has now been delayed twice; from September 2016, to July 2017 and now to an as yet unannounced 2018.

While assurances remain on the capital backing for the 4.97 hectare, USD5 billion, 133-storey twin tower project, doubts continue to linger over its commercial and technical feasibility.

China's Sino Great Wall International Engineering Co. Ltd. won the bid to build the twin towers in 2017