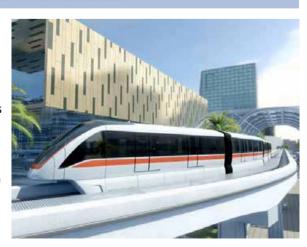

### SKYTRAIN SET FOR CAPITAL

COMBATING CONGESTION **BEFORE THE SEA GAMES** 

# **SKYTRAIN TO EASE CAPITAL** CONGESTION

During a three-day visit to Japan in June, Prime Minister Hun Sen asked his Japanese counterpart to fund the USD800 million required to the complete the project. "Japanese Prime Minister Shinzo Abe has guaranteed a longer loan payback period with lower interest rates for infrastructure loans," the prime minister told a crowd of graduating students in Phnom Penh in early August.

Once completed, the skytrain service would offer another option to the cars and motorbikes clogging Phnom Penh's main arteries. "The proposed skytrain has no driver," Ministry of Transport spokesman Va Sim Sorya said.

Called the Automated Guideway Transit (AGT) line, the proposed electric skytrain would include more than ten stations and have a 3-car train capacity to accommodate 330 people. However, the constructor to develop the AGT line has not been announced.

The skytrain is also seen as a landmark project for the upcoming SEA Games in 2023, and the project is scheduled to open before the largest ever sporting celebration in the kingdom.

hat is the Lighthouse Club? The Lighthouse Club was established to promote good fellowship among its members who work in or are associated with the construction industry. It also provides charitable assistance to those in need within the industry and to their dependents where a fatality or serious injury has occurred.

# ទេឡើខអាអាស ខាជុំឈោះស្រាយអាដូចស្ថយ អងស្ទះចរាចរណ៍អូចឆ្នីអ្រុច

ម្បីសម្រលចរាចរណ៍ក្នុងទីក្រុង ដែលតែងតែកើតមានឡៃង ជា-🗸 ពិសេសពេលម៉ោងមមាញឹក រដ្ឋាភិ-បាលកម្ពុជាគ្រោងនឹងសាងសង់ផ្លូវរថភ្លើង អាកាសត់ភ្ជាប់ពីទីក្រុងភ្នំពេញទៅអាកាស-យាន្តដ្ឋានអន្តរជាតិភ្នំពេញ។ រថភ្លើងអាកាស នេះមិនត្រឹមតែជាដំណោះស្រាយសម្រាប់ ការកកសុះចរាចរណ៍ក្នុងទីក្រុង ប៉ុណ្ណោះទេ តែវាក៏អាចជួយជម្រញ់កំណើនសេដ្ឋកិច្ច ជាតិផងដែរ។

នៅពេលស្ថាបនារួចរាល់រថភ្លើងអាកាស នេះនឹងផ្តល់ជាជម្រើសមួយទៀត ជំនួស រថយន្តធុនតូច និងម៉ូតូដែលកកសុះនៅ តាមផ្លូវធំៗក្នុងរាជធានីភ្នំពេញ។ បើតាម ប្រសាំ័សន៍របស់ឯកឧត្តម វ៉ា ស៊ឹមសុរិយា អ្នកនាំពាក្យក្រសួងសារធារណៈការ និង ដឹកជញ្ជូនបានឲ្យដឹងថា រថភ្លើងអាកាសនេះ ពុំមានអ្នកបើកបរនោះទេ។

ការសាងសង់ ខ្សែរថភ្លើងស៊័យប្រវត្តិ (AGT) នឹងមានស្ថានីយរថ៌ភ្លើងប្រមាណ ជាង១០កន្លែងហើយរថភ្លើងចំនួន៣គ្រឿង ដែលអាចផ្ទុកអ្នកដំណើរបាន៣៣០នាក់។ ទោះយ៉ាងណា មិនទាន់មានការប្រកាស ណាមួយជាផ្លូវការនោះទេ ទាក់ទងនឹងក្រុម-ហ៊ុនសាងសំង់ AGT នេះ។

គររំលឹកផងដែរថា គម្រោងរថភ្លើង អាកាសជាគម្រោងដ៏ធំមួយសម្រាប់កម្ពុជា ត្រៀមប្រារព្ទកីឡា SEA GAME នៅឆ្នាំ ២០២៣ ហើយគម្រោងផ្លូវរថភ្លើងអាកាស នេះគ្រោងនឹងបើកឲ្យដំណើរការមុនព្រឹត្តិ-ការណ៍ដ៏ធំនេះប្រារព្ធធ្វើឡើង៕