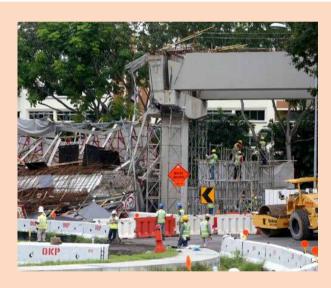

### **SINGAPORE ROAD COLLAPSE KILLS ONE**

raised highway collapsed while under construction in Singapore in July, killing one and injuring 10, all of them foreign workers.

According to the BCA and Land Transport Authority (LTA) investigation BCA said "a support structure (girder) and platform (deck slab) for one portion of the viaduct collapsed during concreting works". Eleven workers, from China, India, and Bangladesh,

were working on top of the structure at the time.

Following the serious accident, the Singapore Building and Construction Authority (BCA) revoked the permit for work at the site from local contractor, Or Kim Peow (OKP) Contractors.

According to tender documents OKP won the work after bidding 31 percent lower than the next closet bid.