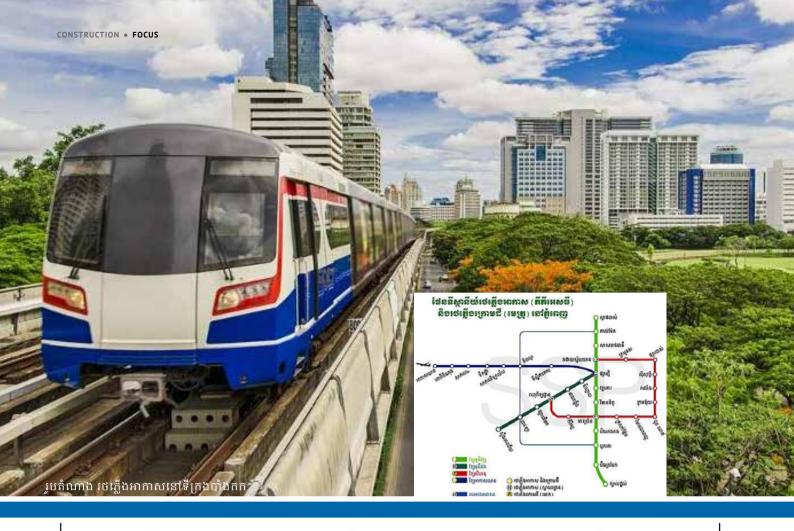

# **SKYTRAIN TO EASE CAPITAL** CONGESTION

During a three-day visit to Japan in June, Prime Minister Hun Sen asked his Japanese counterpart to fund the USD800 million required to the complete the project. "Japanese Prime Minister Shinzo Abe has guaranteed a longer loan payback period with lower interest rates for infrastructure loans," the prime minister told a crowd of graduating students in Phnom Penh in early August.

A number of discussions have taken place over the last two years following a preliminary study in 2014. Likely routes would connect Phnom Penh to the airport with a southnorth corridor on Monivong Boulevard, and the east-west corridor passing Russian Blvd and a southwest corridor via Monireth Blvd.

Called the Automated Guideway Transit (AGT) line, the proposed electric skytrain would include more than ten stations and have a 3-car train capacity to accommodate 330 people. However, the constructor to develop the AGT line has not been announced.

The skytrain is also seen as a landmark project for the upcoming SEA Games in 2023, and the project is scheduled to open before the largest ever sporting celebration in the kingdom.

hat is the Lighthouse Club? The Lighthouse Club was established to promote good fellowship among its members who work in or are associated with the construction industry. It also provides charitable assistance to those in need within the industry and to their dependents where a fatality or serious injury has occurred.