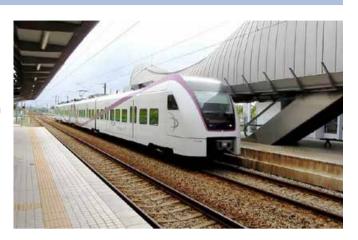

## **BANGKOK SELECTS BOMBARDIER FOR MONORAIL**

wo huge infrastructure contracts for Bangkok's monorail were awarded to Canadian engineering firm Bombardier in August.

The Khae Rai-MinBuri northern line will stretch for 35km and operate with 42 trainsets while the eastern Lat Phrao-Samrong line will run for 30km and use 30 trainsets. The driverless trains will run at speeds of up to 80 km/h with a maximum capacity

of about 28,000 passengers an hour in each direction.

Northern Bangkok Monorail and Eastern Bangkok Monorail have commissioned Bombardier to finance and build the two lines using its Innovia 300 system and operate them for 30 years.

The trains will be manufactured at the joint-venture Puzhen **Bombardier Transportation Sys**tems in China.

House No.12E, Street. National Road No.3, Sangkat Chom Chao, Khan Por Sen Chey, Phnom Penh, Cambodia. Phone: 023 636 5859 / 010 885 577 Webpage: www.toagroup.com