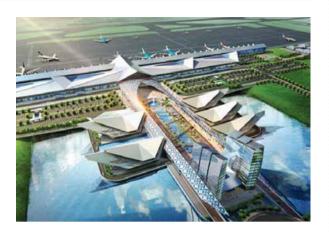

# **NEW SIEM REAP AIRPORT TO TAKE OFF**

onstruction on Siem Reap's new airport could take off in early 2018 after the government and the contractor finalised negotiations.

The USD880 million deal with China's state-run Yunnan Investment Holdings Ltd (YIHL) and gives YIHL an exclusive 55-year build, own, operate (BOO) concession on the new facility. This new agreement

replaces the exclusive 45-year contract with Cambodia Airports in place since 1995.

The new airport is expected to be built in three phases on a 750-hectare site in Siem Reap's Sout Nikom district. The first two phases costing USD500 will allow for medium-sized planes to land while the third USD300 million phase will open the way for large-sized planes.