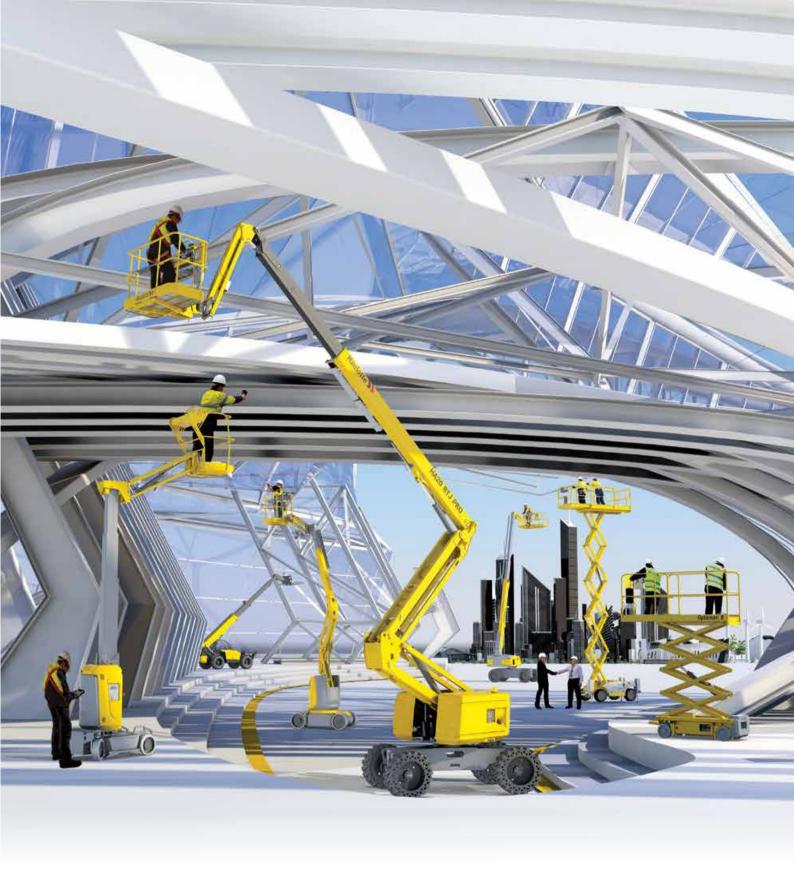

# BOOSTING THE COUNTRY'S

Having workers in mind at construction sites

ith one building after another emerging from the ground, it is clear that Cambodia's urban landscape is undergoing rapid changes with projects such as offices, condos apartments, and shopping malls. Total investment in construction projects more than doubled to USD 8.5 billion in 2016 compared to the previous year, according to the Ministry of Land Management, Urban Planning and Construction.

However, in order to compete with its similarly fast-developing neighbouring countries, Cambodia has to build up fast while maintaining cost efficiency. This is why

the construction industry needs to be more mechanised to increase productivity and efficiency of its workforce. While maintaining the number of workers, construction will become faster and at lower cost as a result.

Utilising power tools on the worksite is one of the ways to mechanise the construction industry. Rugged, high-quality power tools are increasingly becoming more affordable, and will significantly increase the productivity of worksites. Furthermore, cordless power tools enable workers to be more mobile. They no longer need to look out for loose cables, and are able to move around and work faster, thereby increasing their work efficiency. It also prevents accidents due to less tripping hazards, especially when working at greater heights.

More efficient and healthy workers reduce labour and operating costs, as well as decreasing the risk of project delays due to site accidents and downtime.

In addition, cordless power tools are battery-driven and work independently without the need for constant electricity. In Cambodia, there are on average 1.4 power outages per month, with each one lasting typically around 1.3 hours. Cordless power tools are able to bridge the time without electricity and thus, the work flow at the construction site is not disrupted.

Bosch developed its Contractor's Choice range of power tools to meet the industry's demand for quality and afford-ability. The no-frills range was re-engineered from existing models to be competitively priced, yet still rugged and safe for rigorous applications at construction sites.

Power tools support the booming construction industry by helping to make construction sites more productive and cost-efficient. Cambodia's urbanisation can occur faster and at a lower total cost alongside its rapid economic growth.