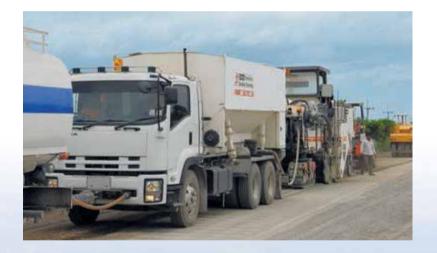

# **ROAD REHABILITATION**

# WITH CEMENT, THAILAND

recycling process with cement has been a well-established procedure for road rehabilitation in Thailand and has achieved high levels of success. The process is designed for the rehabilitation of highly distressed pavements (asphalt and asphalt / base) with the Wirtgen cold recycler 2200 CR using cement as a binding agent. Exact application rates of cement are achieved using the latest technology, the Wirtgen slurry mixer WM 1000 or Streumaster cement spreader. Mix design and preliminary pavement

or over 10 years the cold in-place investigation are carried out by local recycling process with cement has laboratories.

The WM 1000 slurry mixer is connected to the 2200 CR by means of a bar and is then pushed by the CR. The WM 1000 pre-mixes the required quantities of cement and water to form a slurry which is then injected directly into the 2200 CR mixing chamber by means of a spray bar mounted on the mixing chamber. The exact quantity of slurry is metered relative to the working speed. Alternatively the Streumaster cement spreader accurately spreads the required percentage of cement directly in front of the 2200 CR to minimise any dust emission. Water is injected into the mix by means of the 2200 CR water spray bar system.

The recycled material is pre-compacted by means of the integrated Vögele screed which has a working width of 2.2 m. Final compaction is achieved using 20-t Hamm singledrum compactors. As many as 70 Wirtgen 2200 CR / WM 1000 combinations are currently in operation in Thailand on a variety of job sites.

Cold recycling with cement – Wirtgen cold recycling 2200 CR pushes Streumaster cement spreader SW 16 MC.