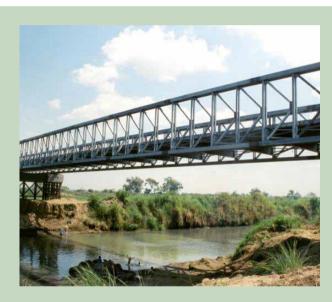

# **OCIC TO BUILD TEMPORARY BRIDGE**

he Overseas Cambodia **Investment Corporation** (OCIC) will build a temporary bridge over the Tonle Sap river to ease congestion during the planned renovations to the Cambodia – Japan Friendship Bridge.

The company announced in July that it would be investing USD7 million into building the temporary iron bridge stretching from the Sokimex petrol station

on National Road 5 across to the Chroy Changva satellite city.

Construction on the 800m bridge is expected to start in August and take seven months. The bridge will stay in place for two years until the USD30 million renovations on the main bridge are complete.

A permanent bridge is expected to be built later to the OCIC-developed Chroy Changva satellite city.