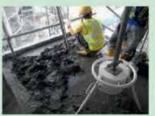

# **ROAD REHABILITATION**

# WITH CEMENT, THAILAND

recycling process with cement has been a well-established procedure for road rehabilitation in Thailand and has achieved high levels of success. The process is designed for the rehabilitation of highly distressed pavements (asphalt and asphalt / base) with the Wirtgen cold recycler 2200 CR using cement as a binding agent. Exact application rates of cement are achieved using the latest technology, the Wirtgen slurry mixer WM 1000 or Streumaster cement spreader. Mix design and preliminary pavement

or over 10 years the cold in-place investigation are carried out by local recycling process with cement has laboratories.

The WM 1000 slurry mixer is connected to the 2200 CR by means of a bar and is then pushed by the CR. The WM 1000 pre-mixes the required quantities of cement and water to form a slurry which is then injected directly into the 2200 CR mixing chamber by means of a spray bar mounted on the mixing chamber. The exact quantity of slurry is metered relative to the working speed. Alternatively the Streumaster cement spreader accurately spreads the required percentage of cement directly in front of the 2200 CR to minimise any dust emission. Water is injected into the mix by means of the 2200 CR water spray bar system.

The recycled material is pre-compacted by means of the integrated Vögele screed which has a working width of 2.2 m. Final compaction is achieved using 20-t Hamm singledrum compactors. As many as 70 Wirtgen 2200 CR / WM 1000 combinations are currently in operation in Thailand on a variety of job sites.

Cold recycling with cement – Wirtgen cold recycling 2200 CR pushes Streumaster cement spreader SW 16 MC.

#### **PROJECT DATA**

Recycling width 2.2 m
Recycling depth approx. 20 cm
Percentage cement approx. 3.0%

Contact: daniel.ong@wirtgen-group.com info@mmsc.multicoasia.com

#113 (Parkway Office Center), 2nd Floor, Unit 2FB2, Mao Tse Toung Blvd (st. 245), Sangkat Toul Svay Prey I, Khan Chamkarmorn, Phnom Penh, Cambodia 