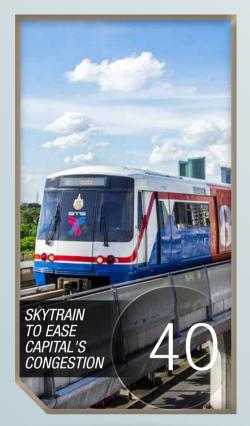

# **SKYTRAIN TO EASE CAPITAL** CONGESTION

During a three-day visit to Japan in June, Prime Minister Hun Sen asked his Japanese counterpart to fund the USD800 million required to the complete the project. "Japanese Prime Minister Shinzo Abe has guaranteed a longer loan payback period with lower interest rates for infrastructure loans," the prime minister told a crowd of graduating students in Phnom Penh in early August.

Once completed, the skytrain service would offer another option to the cars and motorbikes clogging Phnom Penh's main arteries. "The proposed skytrain has no driver," Ministry of Transport spokesman Va Sim Sorya said.

Here in Phnom Penh, road traffic is getting worse by the day, and the news that a skytrain is to be built in the capital city will help facilitate the commute to and from the airport smoothly. "It can reduce traffic jams, which now mean that it can sometimes take one hour to reach the airport," Undersecretary of State in charge of railways, Ly Borin said.

More than 2 million vehicles commute on Phnom Penh's streets, and the Cambodian government estimates that traffic jams cost the economy USD6 million per month, according to VOA which quoted from an official figure on 9 August.

The skytrain is also seen as a landmark project for the upcoming SEA Games in 2023, and the project is scheduled to open before the largest ever sporting celebration in the kingdom.

hat is the Lighthouse Club? The Lighthouse Club was established to promote good fellowship among its members who work in or are associated with the construction industry. It also provides charitable assistance to those in need within the industry and to their dependents where a fatality or serious injury has occurred.