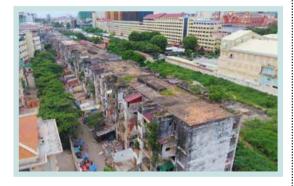

# INFRASTRUCTURE IS BIG BUSINESS

ambodia's under-developed infrastructure is a major hurdle that has deterred many investors and businesses. However, one particular Cambodia-Chinese joint venture sees the dilapidation as a golden opportunity.

Cambodia-based WorldBridge Land (Cambodia) Co., Ltd. and Sino Great Wall International Engineering Co., Ltd (SGW) from China have inked a joint venture agreement with a vision to transform the lines into some ASEAN markets. nation's infrastructure challenges into big business opportunities. The consortium is structured with the Chinese side owning 60 percent and the Cambodian side 40 percent.

At signing of the JV MoU in Phnom Penh in early August, the two firms announced their intention to work closely with the Cambodian government on various public developments that will help enhance the nation's public infrastructure condition. The projects they are targeting include bridges, roads, and buildings, and in particular those to be

undertaken via financial support from China.

Chaired by Cambodian property tycoon Oknha Sear Rithy, WorldBridge Land is a subsidiary among other 30 firms in his conglomerate. The firm is the developer behind three massive condominium projects in Phnom Penh including The Bridge, The Peak and The Palms. The firm has also expanded its business