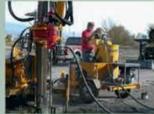

# **ROAD REHABILITATION**

# WITH CEMENT, THAILAND

recycling process with cement has been a well-established procedure for road rehabilitation in Thailand and has achieved high levels of success. The process is designed for the rehabilitation of highly distressed pavements (asphalt and asphalt / base) with the Wirtgen cold recycler 2200 CR using cement as a binding agent. Exact application rates of cement are achieved using the latest technology, the Wirtgen slurry mixer WM 1000 or Streumaster cement spreader. Mix design and preliminary pavement

or over 10 years the cold in-place investigation are carried out by local recycling process with cement has laboratories.

The WM 1000 slurry mixer is connected to the 2200 CR by means of a bar and is then pushed by the CR. The WM 1000 pre-mixes the required quantities of cement and water to form a slurry which is then injected directly into the 2200 CR mixing chamber by means of a spray bar mounted on the mixing chamber. The exact quantity of slurry is metered relative to the working speed. Alternatively the Streumaster cement spreader accurately spreads the required percentage of cement directly in front of the 2200 CR to minimise any dust emission. Water is injected into the mix by means of the 2200 CR water spray bar system.

The recycled material is pre-compacted by means of the integrated Vögele screed which has a working width of 2.2 m. Final compaction is achieved using 20-t Hamm singledrum compactors. As many as 70 Wirtgen 2200 CR / WM 1000 combinations are currently in operation in Thailand on a variety of job sites.

Cold recycling with cement – Wirtgen cold recycling 2200 CR pushes Streumaster cement spreader SW 16 MC.