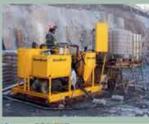

# **ROAD REHABILITATION**

# WITH CEMENT, THAILAND

recycling process with cement has been a well-established procedure for road rehabilitation in Thailand and has achieved high levels of success. The process is designed for the rehabilitation of highly distressed pavements (asphalt and asphalt / base) with the Wirtgen cold recycler 2200 CR using cement as a binding agent. Exact application rates of cement are achieved using the latest technology, the Wirtgen slurry mixer WM 1000 or Streumaster cement spreader. Mix design and preliminary pavement

or over 10 years the cold in-place investigation are carried out by local recycling process with cement has laboratories.

The WM 1000 slurry mixer is connected to the 2200 CR by means of a bar and is then pushed by the CR. The WM 1000 pre-mixes the required quantities of cement and water to form a slurry which is then injected directly into the 2200 CR mixing chamber by means of a spray bar mounted on the mixing chamber. The exact quantity of slurry is metered relative to the working speed. Alternatively the Streumaster cement spreader accurately spreads the required percentage of cement directly in front of the 2200 CR to minimise any dust emission. Water is injected into the mix by means of the 2200 CR water spray bar system.

The recycled material is pre-compacted by means of the integrated Vögele screed which has a working width of 2.2 m. Final compaction is achieved using 20-t Hamm singledrum compactors. As many as 70 Wirtgen 2200 CR / WM 1000 combinations are currently in operation in Thailand on a variety of job sites.

Cold recycling with cement – Wirtgen cold recycling 2200 CR pushes Streumaster cement spreader SW 16 MC.