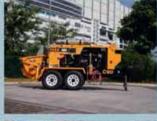

# **ROAD REHABILITATION**

# WITH CEMENT, THAILAND

recycling process with cement has been a well-established procedure for road rehabilitation in Thailand and has achieved high levels of success. The process is designed for the rehabilitation of highly distressed pavements (asphalt and asphalt / base) with the Wirtgen cold recycler 2200 CR using cement as a binding agent. Exact application rates of cement are achieved using the latest technology, the Wirtgen slurry mixer WM 1000 or Streumaster cement spreader. Mix design and preliminary pavement

or over 10 years the cold in-place investigation are carried out by local recycling process with cement has laboratories.

The WM 1000 slurry mixer is connected to the 2200 CR by means of a bar and is then pushed by the CR. The WM 1000 pre-mixes the required quantities of cement and water to form a slurry which is then injected directly into the 2200 CR mixing chamber by means of a spray bar mounted on the mixing chamber. The exact quantity of slurry is metered relative to the working speed. Alternatively the Streumaster cement spreader accurately spreads the required percentage of cement directly in front of the 2200 CR to minimise any dust emission. Water is injected into the mix by means of the 2200 CR water spray bar system.

The recycled material is pre-compacted by means of the integrated Vögele screed which has a working width of 2.2 m. Final compaction is achieved using 20-t Hamm singledrum compactors. As many as 70 Wirtgen 2200 CR / WM 1000 combinations are currently in operation in Thailand on a variety of job sites.

Cold recycling with cement – Wirtgen cold recycling 2200 CR pushes Streumaster cement spreader SW 16 MC.