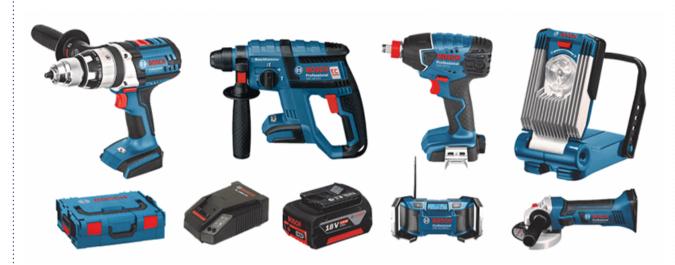

Utilising power tools on the worksite is one of the ways to mechanise the construction industry. Rugged, high-quality power tools are increasingly becoming more affordable, and will significantly increase the productivity of worksites. Furthermore, cordless power tools enable workers to be more mobile. They no longer need to look out for loose cables, and are able to move around and work faster, thereby increasing their work efficiency. It also prevents accidents due to less tripping hazards, especially when working at greater heights.

Bosch developed its Contractor's Choice range of power tools to meet the industry's demand for quality and afford-ability. The no-frills range was re-engineered from existing models to be competitively priced, yet still rugged and safe for rigorous applications at construction sites.