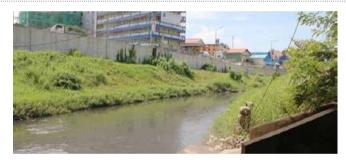

#### ▼ Concrete-walled canal on track

#### 10 July

The development of a concrete-walled canal project in Steung Mean Chey is being discussed, and expected to be built soon. The

concrete-walled canal sits under Steung Mean Chey flyover flowing to St. 371. The trench plays a crucial role in delivering water from the southern and eastern areas of the airport and Steung Mean Chey reservoir, flowing through the main Steung Meanchey canal to Boeng Tompon pumping station.