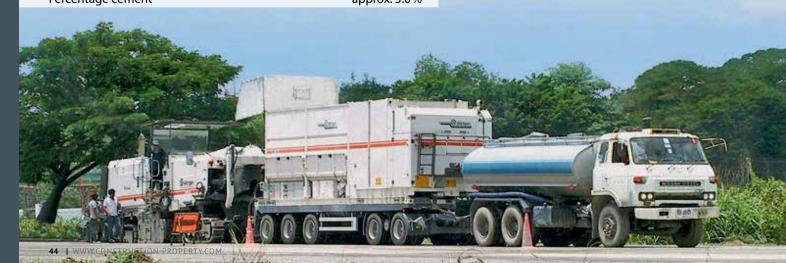

# **ROAD REHABILITATION**

# WITH CEMENT, THAILAND

recycling process with cement has been a well-established procedure for road rehabilitation in Thailand and has achieved high levels of success. The process is designed for the rehabilitation of highly distressed pavements (asphalt and asphalt / base) with the Wirtgen cold recycler 2200 CR using cement as a binding agent. Exact application rates of cement are achieved using the latest technology, the Wirtgen slurry mixer WM 1000 or Streumaster cement spreader. Mix design and preliminary pavement

or over 10 years the cold in-place investigation are carried out by local recycling process with cement has laboratories.

The WM 1000 slurry mixer is connected to the 2200 CR by means of a bar and is then pushed by the CR. The WM 1000 pre-mixes the required quantities of cement and water to form a slurry which is then injected directly into the 2200 CR mixing chamber by means of a spray bar mounted on the mixing chamber. The exact quantity of slurry is metered relative to the working speed. Alternatively the Streumaster cement spreader accurately spreads the required percentage of cement directly in front of the 2200 CR to minimise any dust emission. Water is injected into the mix by means of the 2200 CR water spray bar system.

The recycled material is pre-compacted by means of the integrated Vögele screed which has a working width of 2.2 m. Final compaction is achieved using 20-t Hamm singledrum compactors. As many as 70 Wirtgen 2200 CR / WM 1000 combinations are currently in operation in Thailand on a variety of job sites.

#### **PROJECT DATA**

Recycling width 2.2 m
Recycling depth approx. 20 cm
Percentage cement approx. 3.0%

Contact: daniel.ong@wirtgen-group.com info@mmsc.multicoasia.com

#113 (Parkway Office Center), 2nd Floor, Unit 2FB2, Mao Tse Toung Blvd (st. 245), Sangkat Toul Svay Prey I, Khan Chamkarmorn, Phnom Penh, Cambodia 