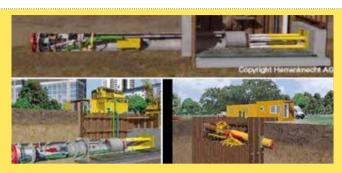

# **ROAD REHABILITATION**

# WITH CEMENT, THAILAND

recycling process with cement has been a well-established procedure for road rehabilitation in Thailand and has achieved high levels of success. The process is designed for the rehabilitation of highly distressed pavements (asphalt and asphalt / base) with the Wirtgen cold recycler 2200 CR using cement as a binding agent. Exact application rates of cement are achieved using the latest technology, the Wirtgen slurry mixer WM 1000 or Streumaster cement spreader. Mix design and preliminary pavement

or over 10 years the cold in-place investigation are carried out by local recycling process with cement has laboratories.

The WM 1000 slurry mixer is connected to the 2200 CR by means of a bar and is then pushed by the CR. The WM 1000 pre-mixes the required quantities of cement and water to form a slurry which is then injected directly into the 2200 CR mixing chamber by means of a spray bar mounted on the mixing chamber. The exact quantity of slurry is metered relative to the working speed. Alternatively the Streumaster cement spreader accurately spreads the required percentage of cement directly in front of the 2200 CR to minimise any dust emission. Water is injected into the mix by means of the 2200 CR water spray bar system.

The recycled material is pre-compacted by means of the integrated Vögele screed which has a working width of 2.2 m. Final compaction is achieved using 20-t Hamm singledrum compactors. As many as 70 Wirtgen 2200 CR / WM 1000 combinations are currently in operation in Thailand on a variety of job sites.

Cold recycling with cement – Wirtgen cold recycling 2200 CR pushes Streumaster cement spreader SW 16 MC.

#### **PROJECT DATA**

Recycling width 2.2 m
Recycling depth approx. 20 cm
Percentage cement approx. 3.0%

Contact: daniel.ong@wirtgen-group.com info@mmsc.multicoasia.com

#113 (Parkway Office Center), 2nd Floor, Unit 2FB2, Mao Tse Toung Blvd (st. 245), Sangkat Toul Svay Prey I, Khan Chamkarmorn, Phnom Penh, Cambodia 