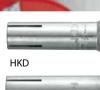

### Hilti. Outperform. Outlast.

Application Slow Cure Injection Anchor Rod HIT-V-5.8 System HIL-RE 500

HIT-V-8.8/ HIT-V-R

**Drop-in (flush)** Anchor HKD/HKV

Stud Anchor HST/ HAS/ HSV **Screw Anchor** HUS3/HUS-V