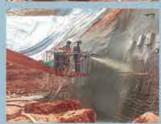

# **ROAD REHABILITATION**

# WITH CEMENT, THAILAND

recycling process with cement has been a well-established procedure for road rehabilitation in Thailand and has achieved high levels of success. The process is designed for the rehabilitation of highly distressed pavements (asphalt and asphalt / base) with the Wirtgen cold recycler 2200 CR using cement as a binding agent. Exact application rates of cement are achieved using the latest technology, the Wirtgen slurry mixer WM 1000 or Streumaster cement spreader. Mix design and preliminary pavement

or over 10 years the cold in-place investigation are carried out by local recycling process with cement has laboratories.

The WM 1000 slurry mixer is connected to the 2200 CR by means of a bar and is then pushed by the CR. The WM 1000 pre-mixes the required quantities of cement and water to form a slurry which is then injected directly into the 2200 CR mixing chamber by means of a spray bar mounted on the mixing chamber. The exact quantity of slurry is metered relative to the working speed. Alternatively the Streumaster cement spreader accurately spreads the required percentage of cement directly in front of the 2200 CR to minimise any dust emission. Water is injected into the mix by means of the 2200 CR water spray bar system.

The recycled material is pre-compacted by means of the integrated Vögele screed which has a working width of 2.2 m. Final compaction is achieved using 20-t Hamm singledrum compactors. As many as 70 Wirtgen 2200 CR / WM 1000 combinations are currently in operation in Thailand on a variety of job sites.

Cold recycling with cement – Wirtgen cold recycling 2200 CR pushes Streumaster cement spreader SW 16 MC.