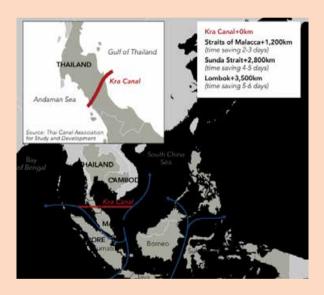

# PRESSURE BUILDS FOR THAI KRA CANAL

Pressure is mounting on the Thai government from a powerful domestic and Chinese lobby group to approve a study into building an international shipping canal.

The proposed 140km twin canal project would provide access across Thailand's Kra isthmus, allowing ships to avoid the Straits of Malacca.

Located between Sumatra and the Malay peninsula, the straits

see over 94,000 ships pass each year which accounts for a quarter of the world's traded goods and 80 percent of the oil and gas imports of China, Japan and South Korea.

The Thai lobbyists are pressing the economic benefits while China will benefit from a threeday reduction in shipping time between the Atlantic and Pacific oceans as part of the One Belt, One Road strategy.