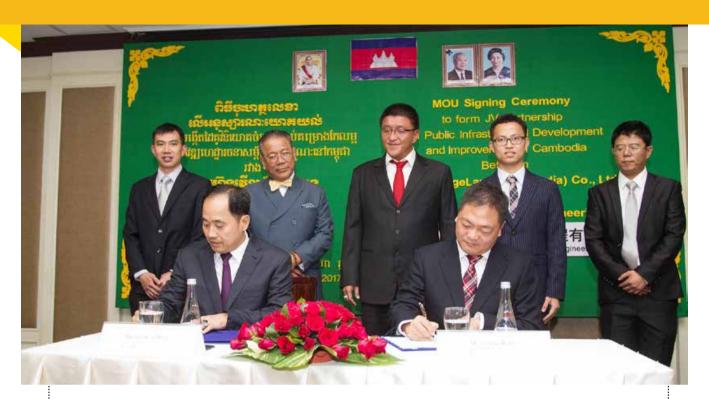

# INFRASTRUCTURE IS BIG BUSINESS

ambodia's under-developed infrastructure is a major hurdle that has deterred many investors and businesses. However, one particular Cambodia-Chinese joint venture sees the dilapidation as a golden opportunity.

Cambodia-based WorldBridge Land (Cambodia) Co., Ltd. and Sino Great Wall International Engineering Co., Ltd (SGW) from China have inked a joint venture agreement with a vision to transform the lines into some ASEAN markets. nation's infrastructure challenges into big business opportunities. The consortium is structured with the Chinese side owning 60 percent and the Cambodian side 40 percent.

At signing of the JV MoU in Phnom Penh in early August, the two firms announced their intention to work closely with the Cambodian government on various public developments that will help enhance the nation's public infrastructure condition. The projects they are targeting include bridges, roads, and buildings, and in particular those to be

"It is a great honour for WorldBridge Land to collaborate with Sino Great Wall as they have years of experience in construction works," said Oknha Sear Rithy, adding that the country needs to build and expand its infrastructure facilities to fulfil the needs of the people and business.

"I firmly believe that the signing of this MoU is paves the way for the two firms to step into a joint venture in the near future, it is not just a normal MoU." he explained.

Liang Rong, vice-chairman of SGW said that, "We definitely have enough means and resources to take on largescale projects in Cambodia by introduc-