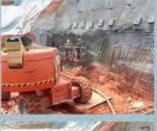

# **ROAD REHABILITATION**

# WITH CEMENT, THAILAND

recycling process with cement has been a well-established procedure for road rehabilitation in Thailand and has achieved high levels of success. The process is designed for the rehabilitation of highly distressed pavements (asphalt and asphalt / base) with the Wirtgen cold recycler 2200 CR using cement as a binding agent. Exact application rates of cement are achieved using the latest technology, the Wirtgen slurry mixer WM 1000 or Streumaster cement spreader. Mix design and preliminary pavement

or over 10 years the cold in-place investigation are carried out by local recycling process with cement has laboratories.

The WM 1000 slurry mixer is connected to the 2200 CR by means of a bar and is then pushed by the CR. The WM 1000 pre-mixes the required quantities of cement and water to form a slurry which is then injected directly into the 2200 CR mixing chamber by means of a spray bar mounted on the mixing chamber. The exact quantity of slurry is metered relative to the working speed. Alternatively the Streumaster cement spreader accurately spreads the required percentage of cement directly in front of the 2200 CR to minimise any dust emission. Water is injected into the mix by means of the 2200 CR water spray bar system.

The recycled material is pre-compacted by means of the integrated Vögele screed which has a working width of 2.2 m. Final compaction is achieved using 20-t Hamm singledrum compactors. As many as 70 Wirtgen 2200 CR / WM 1000 combinations are currently in operation in Thailand on a variety of job sites.

Cold recycling with cement – Wirtgen cold recycling 2200 CR pushes Streumaster cement spreader SW 16 MC.