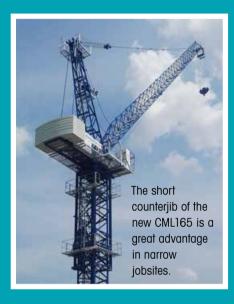

# COMANSA CM ADDS NEW MODEL **TO ITS LUFFER RANGE**

The new CML165 12t luffina-jib crane will be available from September for the Asian, Middle East and South American markets

inden Comansa's sister brand, Comansa CM, has launched the new luffing-jib crane CML165, with a maximum load capacity of 12 tons and a 50-metre reach. This new model is Comansa CM's first addition to the CML Series, the factory's luffing-jib family, which was created in late 2016 with the launch of the CML190 crane.

of almost 400 metres in height, working with hoist speeds of up to 131 metres per minute.

The new crane also features one of the shortest counteriibs in the market. only 6.5 metres long, and an out of service radius of 19 to 22 metres (depends on the jib length). These two characteristics make the CML165 a perfect solution in narrow sites or projects with space restrictions due to buildings and other cranes or due to regulations (e.g.: where overflying train tracks or roads is forbidden).