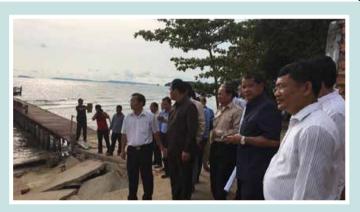

# INFRASTRUCTURE IS BIG BUSINESS

ambodia's under-developed infrastructure is a major hurdle that has deterred many investors and businesses. However, one particular Cambodia-Chinese joint venture sees the dilapidation as a golden opportunity.

Cambodia-based WorldBridge Land (Cambodia) Co., Ltd. and Sino Great Wall International Engineering Co., Ltd (SGW) from China have inked a joint venture agreement with a vision to transform the lines into some ASEAN markets. nation's infrastructure challenges into big business opportunities. The consortium is structured with the Chinese side owning 60 percent and the Cambodian side 40 percent.

At signing of the JV MoU in Phnom Penh in early August, the two firms announced their intention to work closely with the Cambodian government on various public developments that will help enhance the nation's public infrastructure condition. The projects they are targeting include bridges, roads, and buildings, and in particular those to be