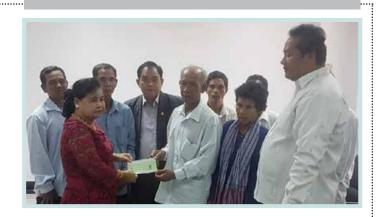

## **CAMBODIA'S CONSTRUCTION INDUSTRY BOOMS**

ambodia's construction industry continued to boom ✓ in the first half of 2017 according to statistics released by the Ministry of Land Management, Urban Planning and Construction (MLMUPC) in July.

The industry saw an increase of 28 percent over the same period in 2016 with 1,523 new projects approved between January and June 2017. The MLMUPC gave a total value on these H1 2017

approved projects of USD4.94 billion. These figures compare to 1,183 approved projects valued at USD3.97 billion in H1 2016.

Some industry experts have questioned whether the figures are accurate in terms of real investment verses approvals. However, others point to significant revenue rises in the tertiary supply sector, for items such as lighting, locks and interior decoration.