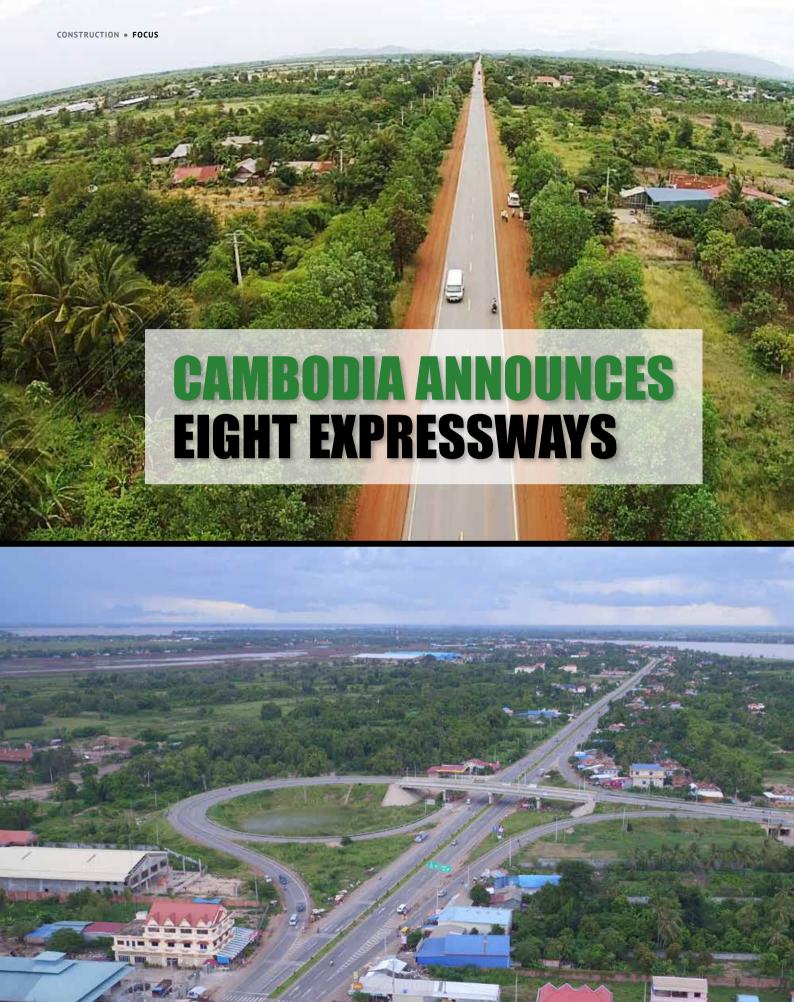

o ease traffic and boost the nation's economic growth, Cambodia has announced the construction of eight expressways connecting the capital Phnom Penh to various destinations.

Unlike the national roads, expressways are specially designed for high-speed and long distances. Entrances and exits are limited to interchanges and there are no stop signals. They have four or more lanes with a median division that allows for safe and smooth traffic. Travel time is greatly reduced compared to ordinary roads.

Among the planned eight expressways, Local Globalcam Project Development Ltd won contracts from the government to build six, Globalcam representative Mot Sochoeun told Construction and Property Magazine in mid-August.

The first 120km long expressway will link Phnom Penh to Takeo leading to Phnom Din (Cambodian-Vietnamese Border). The second 166km route will connect Phnom Penh to Kampot's Prek Chark district bordering Vietnam; the third 376km highway will connect Banteay Mean Chey towards the Poipet border. The fourth will link Phnom Penh to Siem Reap at 375km long, while the fifth will link the 522km from Phnom Penh to Steung Treng. The sixth will shorten the distance from Phnom Penh to Ratanakiri leading to Vietnam border to just 385km.

According to Globalcam, the Phnom Penh-Steung Treng route heading to the Lao border will be the first expressway of the six to be constructed. "The route will be open for construction in mid-September, will take five years to finish and open to traffic sometime in 2022," he said, adding that 1km of expressway is worth USD4 million in construction costs.