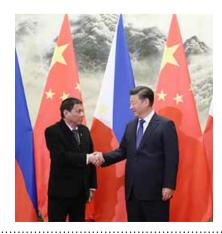

## PHILIPPINES FLOODED WITH CHINESE CONTRACTORS

he Philippines' huge infrastructure construction program has attracted so much interest from Chinese contractors, that the government has requested assistance from China to screen companies applying for projects.

A combination of Philippines President Duterte's USD180bn 'Build, Build, Build' program and the Chinese One Belt, One Road initiative has created one of the largest infrastructure construction booms in Asia.

The flood of Chinese contractors

comes after Duterte shifted allegiance from the US to China last year and signed multi-billion dollar infrastructure funding agreements with the Chinese government.

China's Commerce Ministry has pledged to screen Chinese contractors and assign just three candidates for each project and the Philippine government has indicated it will also allow those contractors to bring their own workers to avoid labour shortages and completion delays.