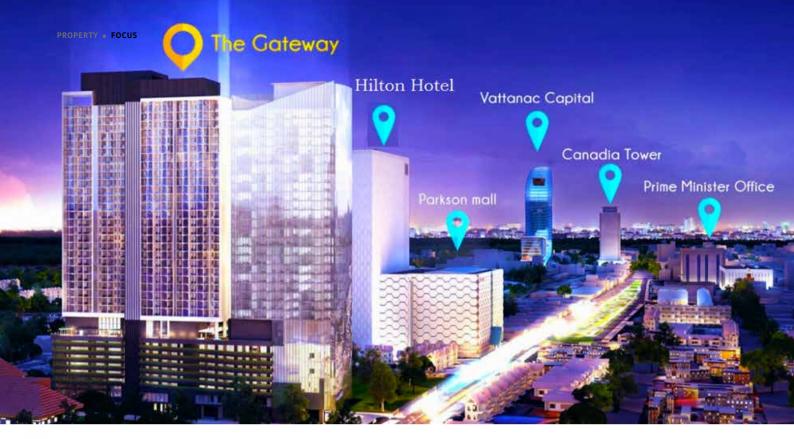

riverside should be drafted, allowing appropriate land use that will serve to balance the charm and beauty of the activities with low-rise buildings, hotels, entertainment venues and historical spots etc.

Currently there are parks and boardwalks along the river for public use, but more works and upgrades should be done. Better transportation with more piers and ferries connecting different parts of the riverside would also increase the popularity of the riverfront properties.

As Phnom Penh continues to grow and with more developments in the pipeline, I believe we will see further transformation of the Phnom Penh riverfront. The question is whether we can preserve the charm and beauty of the river, while being able to achieve economic returns for investors on the properties in the area.



# **THE GATEWAY TO OPEN FOR BUSINESS IN LATE 2019**

ocated along Russian Boulevard in the newly expanding Central Business District, the Gateway Cambodia is expected to complete construction work by December 2019, with the mixed-use residential and business facility open for business soon after.

The development is a joint venture by Tiong Aik Corporation Singapore (TA Corporation Ltd.) which has a track record of over 40 years' experience in the Singapore construction industry and 20 years' experience in real estate development.

Incepted in 1972, TA Corporation targets middle to upper middle markets. The Singaporean developer has since ventured overseas through joint-venture partnerships in the People's Republic of China, Thailand and Cambodia.

The mixed use development represents an