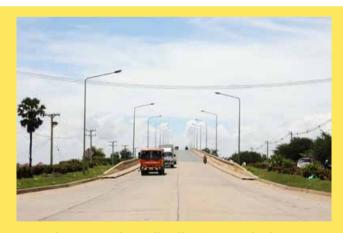

rime Minister Hun Sen on Monday 23 October 2017 presided over the groundbreaking ceremony on the construction of new concrete bridge spanning across the Tonle Sap River from Chroy Changvar Satellite City to National Road 5. "The new bridge will help the traffic flow on national road 6 and 5, while the old Chroy Changvar bridge gets repaired" he said.

"The bridge will make travel easier as well as transporting goods from the provinces to Phnom Penh and from Phnom Penh to the provinces, which are in constant growth. Previousely,

Phnom Penh cover only about 300 square kilometres, but now the fast growing city has expanded to 700 square kilometres with new achievements and infrastructures to serve the needs of the people." The Prime Minister explained.

A month ago, Phnom Penh City Hall has announced the temporary traffic closure of the Cambodia-Japanese Friendship Bridge after survey conducted by JICA for the measurement to repair.

Originally constructed in the 1960s and re-opened for traffic in 1995 after being rebuilt by the Japanese, more

than 20 years of heavy traffic on the Cambodia-Japanese Friendship Bridge has taken its toll leaving the bridge requiring urgent repair. The bridge is expected to be closed for approximately two years until July 2019.

In order to reduce traffic congestion to the busy Chroy Chongva district during the renovation work, a temporary iron bridge is being built stretching from the Sokimex petrol station on National Road No.5 across to the Chroy Chongva satellite city.

Deputy director of OCIC Touch Samang joined the traditional Cambodian prayer for happiness before

breaking ground on 12 September said that the temporary iron bridge will be 12 metres wide and 500 metres long and will take about 6 months to complete. "The iron bridge is being built to replace the restored bridge at an estimated cost of USD10 million," he said.

According to Mr Touch, the new concrete bridge across the Tonle Sap river will be 20.5 metres wide and 500 metres long and will take about 28 months to complete with an estimated cost about USD35 million. Soon after the Friendship Bridge renovations are successfully completed as planned, the USD10 million steel bridge will be taken down.

Longer term, a new permanent bridge is expected to be built in the same place as the temporary bridge to connect to the Chroy Changva satellite city. The bridge is the main traffic artery linking the capital Phnom Penh to the north of the country across the Tonle Sap river and the costs of the renovation are being met through Japanese aid.