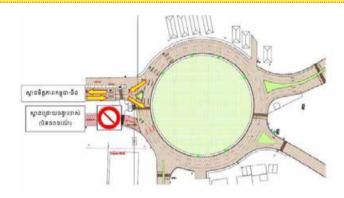

### **OCIC BREAK GROUND ON OLYMPIA** WALKWAY

CIC broke ground in October on a new elevated walkway as part of their award-winning 11-hectare Olympia City development in central Phnom Penh.

The USD3 million walkway will span the five-way intersection where Charles de Gaulle Boulevard and Oknha Tep Phan Street meet and is a joint project between OCIC and the Municipality of Phnom Penh.

"We hope that the walking overpass . . . will help to boost the beauty of Phnom Penh, ease walking, and contribute to the reduction of traffic congestion and accidents," said Met Measpheakdey, Phnom Penh Municipal Hall spokesman.

Meng Chamroeun, head of the Olympia City project, told Construction & Property Magazine that the overpass is a huge project and is expected to be completed by April 2018.