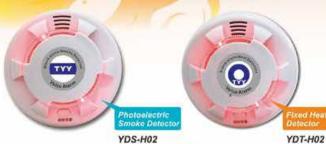

Fax: 023 21 80 40 Email: prayut@prayut.com, Website:www.prayut.com





# ខេមខ្ពុជាល & ផ្លាស អេនធើប្រាយ

Camko Pile & Plus Enterprises Co., Ltd

មានទទួលបុកគ្រឹះគ្រប់ប្រភេទ 🚄

WE SERVE ALL KINDS OF PILINGS

# មានផ្តល់ជូននូវ សេវាកម្មដូចជា :

- ដែកខ្ពង់ Auger (S.I.P & D.R.A. Method)
- ការបុកគ្រឹះដោយអ៊ីកក្រូលីក (Hydraulic Pile)
- រែែកសំណង់ (Construction Sector)
- ម៉ាស៊ីនភ្លើង (Generator) & កំប្រេសស័រ (Compressor)
- ញ្ញញ្ញវេហ៊ីកក្ត្រ (Hydro hammer) & ម៉ាស៊ីនស្វច (Crane)
- ម៉ាស៊ីនបុកគ្រឹះ (Pile Driver) & រោងចក្រ (Plant) & ស៊ីរ៉ូ (Cyro)







ផ្ទះលេខ 62 E2,ផ្លូវ ព្រះមុនីវង្ស, ខណ្ឌ ដូនពេញ, ភ្នំពេញ

#62 E2, Monivong Blvd, Khan Daunpenh, Phnom Penh Tel: 012 911414 Mr. Prayut (Khmer & English) Email: prayut@prayut.com Tel: 097 8719998 Mr. Kevin Kim (English & Korean) Email: kiwon777@yahoo.co.kr





## YDS-H02

Without wiring: ease of using and installation

Equipped 360° blinking LED to indicate fire alert

| Model                          | YDS-H02                         | YDT-H02                  |  |
|--------------------------------|---------------------------------|--------------------------|--|
| Function:                      | Smoke Detector                  | Heat Detector            |  |
| Working Smoke /<br>Temperature | Working Smoke 15%               | Working Temperature 85°C |  |
| Battery                        | DC3V / 1300 mAH Lithium Battery |                          |  |
| Sound Output                   | Above 80db                      |                          |  |
| Ambient<br>Temperature         | 0°C-60°C                        |