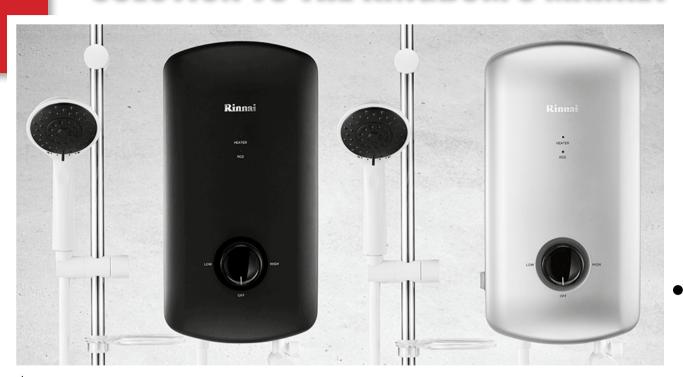

## RINNAI BRING A NEW WATER HEATER **SOLUTION TO THE KINGDOM'S MARKET**

ollowing the seminar presenting its commercial hot water systems to the Siem Reap market in July this year, Rinnai is now introducing the new Electric Instant Water Heater - the Crystal Series.

The new updated product comes in different colours with its enchanting and elegant design. The Rinnai Crystal Series water heater takes showers up a notch with its distinguished engineering designed to deliver sheer enjoyment during every shower.

Camcona managing partner Elida Kimsrun told Construction & Property Magazine that, "with competitive pricing, the new Crystal Series of electric instant water heater is designed to meet customers' needs in term of comfortable lifestyle and enjoyment of innovative Japanese technology and quality."