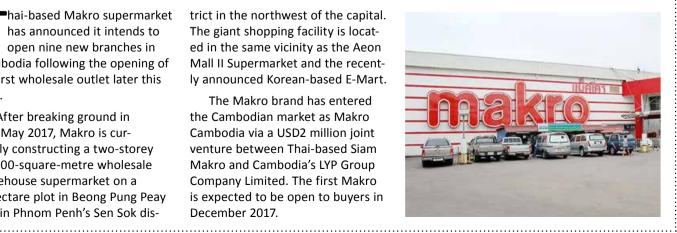

BRANCHES

hai-based Makro supermarket has announced it intends to open nine new branches in Cambodia following the opening of its first wholesale outlet later this year.

After breaking ground in late May 2017, Makro is currently constructing a two-storey 10,000-square-metre wholesale warehouse supermarket on a 5-hectare plot in Beong Pung Peay city in Phnom Penh's Sen Sok district in the northwest of the capital. The giant shopping facility is located in the same vicinity as the Aeon Mall II Supermarket and the recently announced Korean-based E-Mart.

The Makro brand has entered the Cambodian market as Makro Cambodia via a USD2 million joint venture between Thai-based Siam Makro and Cambodia's LYP Group Company Limited. The first Makro is expected to be open to buyers in December 2017.





or developers, Phnom Penh's riverside area is a hotspot with a significant number of new residential and projects. This has proven the popularity of riverfront developments among Cambodian and foreign buyers alike.

There has been growing interest in Phnom Penh's riverside locations particularly for residential condominium units and shop houses. "Properties along the riverside are good for investment," according to Chan Mlop Sokha from Sokha Law Firm. However there is a lack of retail and entertainment establishments in the Chroy Changva part of the city and it seems that Phnom Penh does not make the best use of its riverfront.

With the natural charm and beauty of the Tonle Sap and the Mekong rivers, riverside locations can attract both local and foreign buyers. Along the Tonle Sap ri