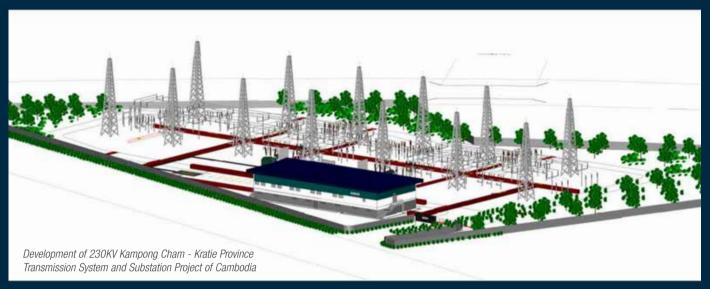

Pestech, through its subsidiary Pestech Cambodia Limited (PCL), was granted the contract by Cambodia's Electricite Du Cambodge (EDC) in 2015 to build a substation in Kratie province and transmission line connecting the power supply from the Lower Sesan II Hydro power plant located in the Kingdom's northeastern province Stung Treng with the capital city Phnom Penh.

The higher level strategy comes after the firm has almost completed constructing a substation in Kratie and transmission line connecting the province through Kampong Cham province with Phnom Penh and will hand over the project to the Cambodian government no later than the end of this year.

The Pestech subsidiary PLC, which Mr. Chong said jointly invested with local company Diamond Group to found new company Diamond Power Limited (DPL), was granted a 25-year Build-Operate-Transfer concession in 2015 to construct the substation and the transmission line. The USD92 million-power transmission project was scheduled to be completed before the end of 2017.

## BIM Advancements in Utilities Transmission and Distribution

Pestech International Berhad – Automation and Integration of Substation Design Project – Kratie and Kampong Cham, Cambodia