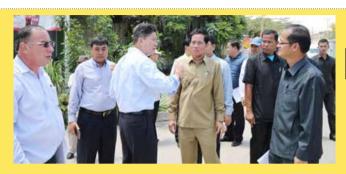

rime Minister Hun Sen on Monday 23 October 2017 presided over the groundbreaking ceremony on the construction of new concrete bridge spanning across the Tonle Sap River from Chroy Changvar Satellite City to National Road 5. "The new bridge will help the traffic flow on national road 6 and 5, while the old Chroy Changvar bridge gets repaired" he said.

"The bridge will make travel easier as well as transporting goods from the provinces to Phnom Penh and from Phnom Penh to the provinces, which are in constant growth. Previousely,

Phnom Penh cover only about 300 square kilometres, but now the fast growing city has expanded to 700 square kilometres with new achievements and infrastructures to serve the needs of the people." The Prime Minister explained.