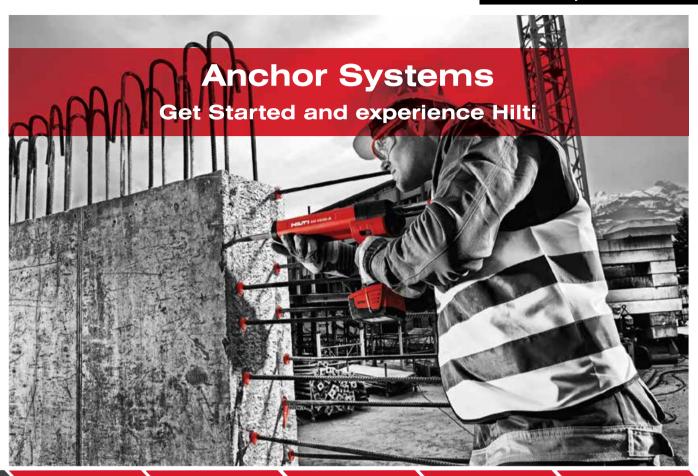

### Hilti. Outperform. Outlast.

Application Slow Cure Injection Anchor Rod HIT-V-5.8 System HIL-RE 500

HIT-V-8.8/ HIT-V-R

**Drop-in (flush)** Anchor HKD/HKV

Stud Anchor HST/ HAS/ HSV **Screw Anchor** HUS3/HUS-V