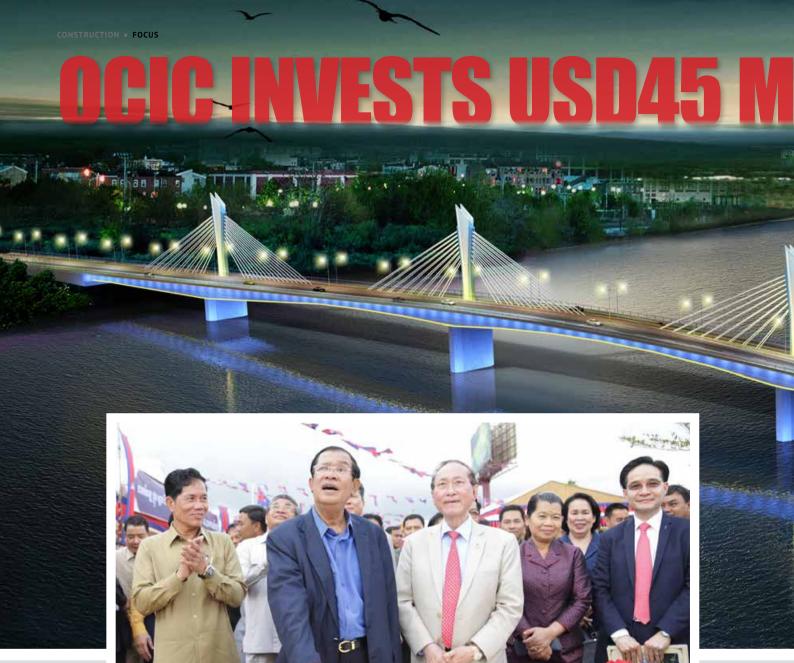

rime Minister Hun Sen on Monday 23 October 2017 presided over the groundbreaking ceremony on the construction of new concrete bridge spanning across the Tonle Sap River from Chroy Changvar Satellite City to National Road 5. "The new bridge will help the traffic flow on national road 6 and 5, while the old Chroy Changvar bridge gets repaired" he said.

"The bridge will make travel easier as well as transporting goods from the provinces to Phnom Penh and from Phnom Penh to the provinces, which are in constant growth. Previousely,

Phnom Penh cover only about 300 square kilometres, but now the fast growing city has expanded to 700 square kilometres with new achievements and infrastructures to serve the needs of the people." The Prime Minister explained.

Deputy director of OCIC Touch Samang joined the traditional Cambodian prayer for happiness before

breaking ground on 12 September said that the temporary iron bridge will be 12 metres wide and 500 metres long and will take about 6 months to complete. "The iron bridge is being built to replace the restored bridge at an estimated cost of USD10 million," he said.

According to Mr Touch, the new concrete bridge across the Tonle Sap river will be 20.5 metres wide and 500 metres long and will take about 28 months to complete with an estimated cost about USD35 million. Soon after the Friendship Bridge renovations are successfully completed as planned, the USD10 million steel bridge will be taken down.

OCIC is one of the Cambodia's lead-

ing developers and is behind dozens of property developments. The Chroy Changvar City Development Project, being built on 307.3 hectares, is a satellite city project by OCIC. The Chroy Changvar Satellite City includes three communes in Phnom Penh's Russey Keo district - Chroy Changvar, Prek Leap and Prek Tasek.