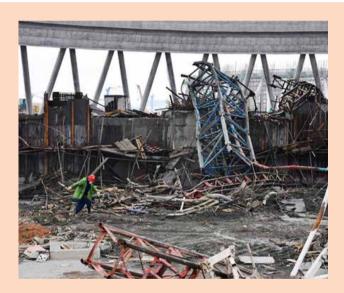

### **CHINA PUNISHES 31 RESPONSIBLE FOR DEATHS OF 73**

he Chinese government has order 'coercive measures' on 31 people it has held responsible for an accident on a construction site in November 2016 that killed 73 people.

The deaths were caused by the collapse of a cooling tower at a power plant which was under construction in Southern work safety responsibilities," China. Two more workers were Xinhua said.

injured and the cost of the incident was estimated at USD15.6 million dollars according to state news agency Xinhua.

A government report says investigators concluded that the accident was caused by a range of issues, including poor supervision "and the building company's failure to fulfil its