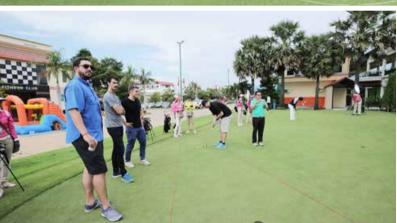

## LIGHTHOUSE CLUB - FAMILY GOLF DAY 22 OCTOBER 2017 AT CITY GOLF

n Saturday 22 October 2017, the Lighthouse Club Cambodia, a charitable organisation that supports disadvantaged Cambodian construction workers, held their first annual Family Golf event.

Held at City Golf in Phnom Penh, around 60 players and guests attended the event. As a family-focused event, a pitch and putt competition and mini golf games were organised for the children as well as a bouncy castle. Players

were able to enjoy an afternoon of friendly golf at the 9-hole venue.

Afterwards, there was also an opportunity for drinks, socialising and a BBQ provided by Fatboys' Sub and Sandwiches and Dan's Meats.