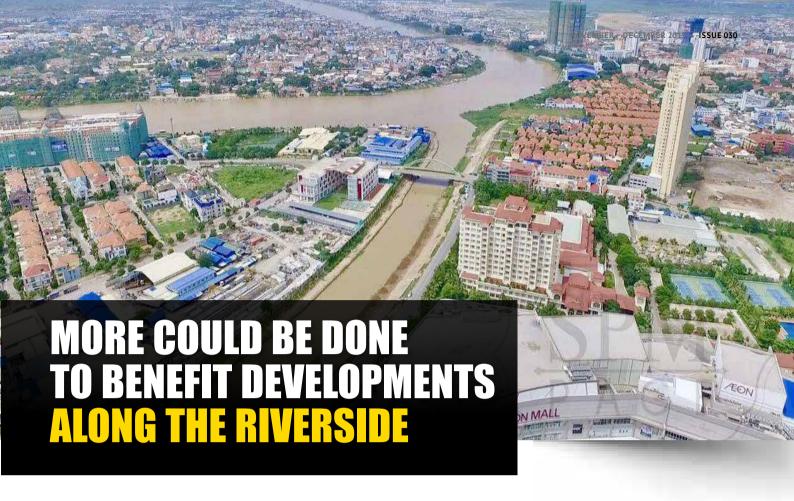

RANCHES

hai-based Makro supermarket has announced it intends to open nine new branches in Cambodia following the opening of its first wholesale outlet later this year.

After breaking ground in late May 2017, Makro is currently constructing a two-storey 10,000-square-metre wholesale warehouse supermarket on a 5-hectare plot in Beong Pung Peay city in Phnom Penh's Sen Sok district in the northwest of the capital. The giant shopping facility is located in the same vicinity as the Aeon Mall II Supermarket and the recently announced Korean-based E-Mart.

The Makro brand has entered the Cambodian market as Makro Cambodia via a USD2 million joint venture between Thai-based Siam Makro and Cambodia's LYP Group Company Limited. The first Makro is expected to be open to buyers in December 2017.





or developers, Phnom Penh's riverside area is a hotspot with a significant number of new residential and projects. This has proven the popularity of riverfront developments among Cambodian and foreign buyers alike.

There has been growing interest in Phnom Penh's riverside locations particularly for residential condominium units and shop houses. "Properties along the riverside are good for investment," according to Chan Mlop Sokha from Sokha Law Firm. However there is a lack of retail and entertainment establishments in the Chroy Changva part of the city and it seems that Phnom Penh does not make the best use of its riverfront.

With the natural charm and beauty of the Tonle Sap and the Mekong rivers, riverside locations can attract both local and foreign buyers. Along the Tonle Sap rive