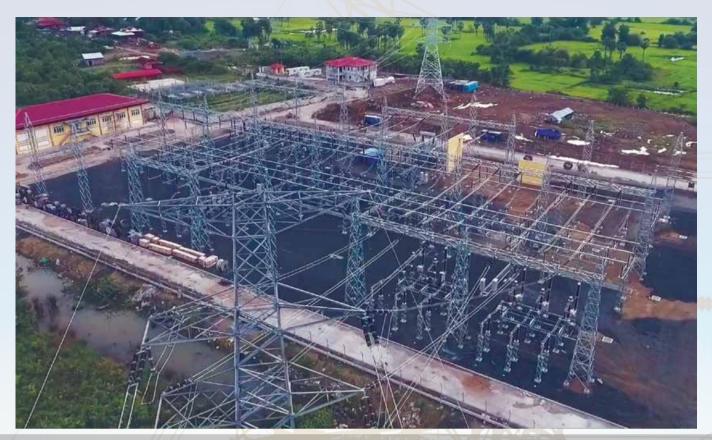

# PESTECH DREAMS BIG IN CAMBODIA'S POWER INDUSTRY

By Jaya Ratanavong

hile Cambodia hungers for increased megawatts of power capacity, Malaysian-owned power infrastructure provider Pestech International Berhad has increased its involvement in the kingdom's power development in recent years and is aiming bigger after it won an international prize awarded for best structural design and build in utilities and transmission.

Pestech, through its subsidiary Pestech Cambodia Limited (PCL), was granted the contract by Cambodia's Electricite Du Cambodge (EDC) in 2015 to build a substation in Kratie province and transmission line connecting the power supply from the Lower Sesan II Hydro power plant located in the Kingdom's northeastern province Stung Treng with the capital city Phnom Penh.

The higher level strategy comes after the firm has almost completed constructing a substation in Kratie and transmission line connecting the province through Kampong Cham province with Phnom Penh and will hand over the project to the Cambodian government no later than the end of this year.

The Pestech subsidiary PLC, which Mr. Chong said jointly invested with local company Diamond Group to found new company Diamond Power Limited (DPL), was granted a 25-year Build-Operate-Transfer concession in 2015 to construct the substation and the transmission line. The USD92 million-power transmission project was scheduled to be completed before the end of 2017.