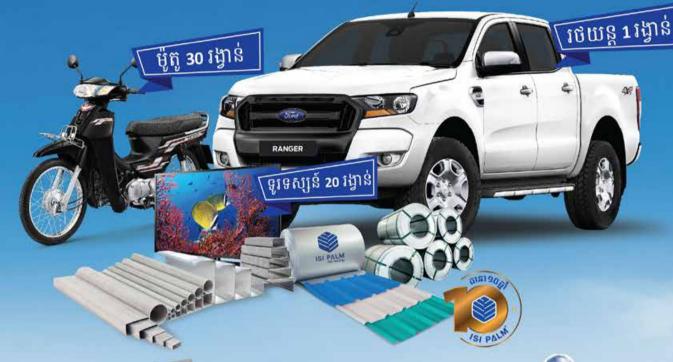

# ឧិកាសឈ្នះរង្វាន់ដ៏ធំអស្សារ្យ!

រាល់ការជាវផលិតផលរបស់ ក្រុមហ៊ុន អាយ អេស អាយ ស្នៀល \$500 នីងទទួលបានឆ្នោតផ្សងសំណាងមួយសន្លីកសម្រាប់ឱកាសឈ្នះរង្វាន់ដ៏ច្រើនអស្សារ្យរួមមាន៖

- ថ្ងៃយន្ត FORD RANGER 2017 1រ៉ៀាន់ ម៉ូតូ HONDA DREAM 2017 30 រ៉ៀាន់
- ទូរទស្សន៍ 42 អ៊ីញ 20 រង្វាន់

ប្រើប្រាស់ជលិតជល isi STEEL និងisi PALM ទទួលបានទាំងផុណភាព និងឱកាសឈ្នះរង្វាន់ដ៏ធំអស្ចារ្យៈ ប្រញាប់ឡើង សូមកេជាវិធីលិធផណ isi steel និងទេរ PALM ពីដេប៉ូចែកចាយដែលនៅជិកផ្ទះរបស់លោកអ្នកឥឡូវនេះ។ កម្មវិធីនេះនឹងបញ្ចប់នៅថ្ងៃទី 31 គួ ឆ្នាំ 2017 នេះរ

•••លក្ខខណ្ឌជៀង១គ្រូវបានអនុវត្ត

ព័ត៌មានបន្ថែម សូមទំនាក់ទំនងភ្នាក់ងារលក់របស់ក្រមហ៊ុន <mark>អាយ អេស អាយ ស្នៀល (เรเ steel)</mark>