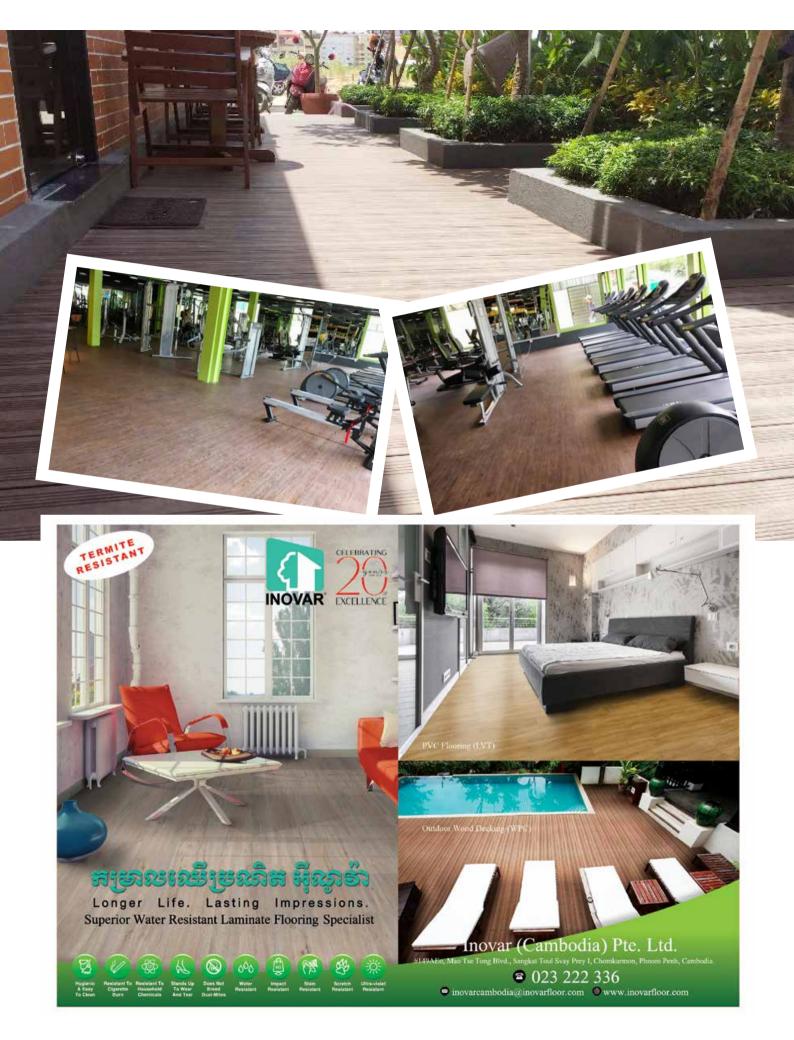

novar (Cambodia) Pte Ltd has been operating in Phnom Penh since March 2014. Being a direct factory outlet, it supplies quality laminate flooring straight from its factory in Malaysia, providing solid manufacturer's warranty. Since our parent company in Malaysia was established in 1996, Inovar Floor has been the pioneer in laminate flooring industry in Asia and its production facilities are equipped with European technology. Made from tropical hardwood based HDF (High Density Fiberboard), superior water resistance is the main strength of Inovar Floor. Now, our product warranty includes Lifetime Termite resistance.

Inovar Floor has a good track record not only in supplying flooring

but also providing matching designs of various flooring accessories (eg. Skirtings and profiles) and installation services, including to big projects especially in the ASEAN region. It acts as a one-stop centre offering a total solution to your flooring needs. Inovar laminate flooring is installed using a floating system and does not require glue; this makes it easy to install and also easy to remove. With more than 60 designs to choose from, your flooring can be changed over time following fashion trends without much cost or hassle in both commercial and residential premises.

Other than laminate flooring, Inovar has added two more types of floor covering materials into its latest range of products; namely, Resilience Vinyl floor (Imprezz) with interlocking features and also wood plastic composite decking panels (Inovar Deckshield).

With its click system, Imprezz

enables it to be installed easily without using any of conventional adhesives. Imprezz is 100% waterproof and with its low formaldehyde emission rating of EO, it delivers good indoor air quality.

Inovar Deckshield composite wood decking combines the proven strength of polyethylene and wood fibres with an external protective shield that encapsulates the board core on all four sides — making it impermeable while protecting it from scratches, stains and fading. This patented technology also makes it possible for enhanced colour streaking and natural wood grain structure to deliver that realistic timber look. It will not splinter or crack, making it truly safe to walk on even when barefoot.