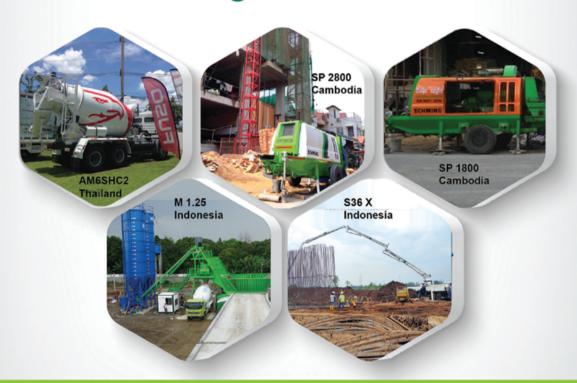

xer technologies, which help to achieve perfect homogeneity consisting of a pan mixer and twin-shaft mixer and plants made by SCHWING Stetter have an output varying between 18-240 m3 per hour.

SCHWING Stetter equipment has a strong presence in the sectors of concrete road construction, railway corridors, metro rail construction, high-rise construction, hydro-power and dam construction, and irrigation & power in real estate projects. It is also prevalent in a variety of power projects like thermal, nuclear, solar & gas based, and windmills. It caters primarily for infrastructure developers but also acts as an original equipment manufacturer (OEM) supplier to various cement companies who offer ready mix concrete.

# **COMPLETE SOLUTION FOR CONCRETING**



# .....Partnering ASEAN Customers



Batching Plants | Concrete Pumps | Transit Mixers | Concrete Recycling Plants | Self Loading Mixer | Separate Placing Booms | Shotcrete Pumps



# **SCHWING STETTER (INDIA) PVT LTD**

ISO 9001:2015 :: OHSAS 18001: 2007 :: ISO 14001:2004
F 71 - 72, SIPCOT Industrial Park, Sriperumpudur Taluk, Tamil Nadu - 602 117, India
Phone - +91 - 44-71378100, 27158780 Email : info@schwingstetterindia.com
Visit us at www.schwingstetterindia.com



ambodia has become a popular regional destination for interna-◆tional real-estate investors, but the country hasn't yet attracted any large-scale property funds, real-estate investment trusts or any other major institutional investors. However, investors from Asia and globally have expanded their horizons and are increasingly looking at emerging markets.

Wit