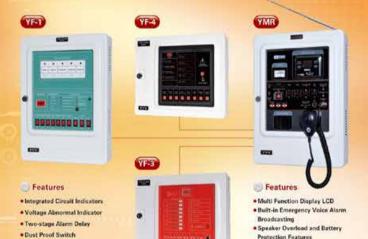

| 102 (Dia.) * 43 (H) mm          |                          |  |
| Weight                         | Approx. 135g                    | Approx 113g              |  |

## EN/CN Voice Alarm Evacuation

After LED flushes 3 times, will continuous "FIRE" notifications, Fault: Continuous "ERROR" notifications in case of fault.

Automatically test function Low voltage: below 2.65V, every 88s continuous "SIREN" notifications

Note: in order to detect the fire early, the device must install avoid corner and follow



up to 10 years

Eithium battery of Panasonic)



nust set over 15cm and athin 50cm from the

# Conventional Fire Alarm Control Panel

# **Voice Evacuation System**

Built-in USB/SD/AUX/FM

Built-in IR Remote Features Emergency Power Supply Unit

**Automatically Playback** 



# Detectors & Other Accessories

· Flame retardant ABS Enclosur













## Introduction

The detector adopts the photoelectric detection principle where, in the event of fire, smoke particles enter labyrinth where light that strikes the particles is scattered and amplified by a photoelectric receiving component. When the smoke concentration exceeds the preset warning level, the alarm will sound. This provides a sensitive, rapid, and accurate detection of fires.

### Feoture.

To prevent the ingression of dusts, insects and other foreign bodies, triggering false alarm.

Photoelectric detection component, rapidly detects high smoke concentrations and triggers the alarm with excellent stability.

High sensitivity. Not easily interfered. To emit light at 360° beam angle for allover illu