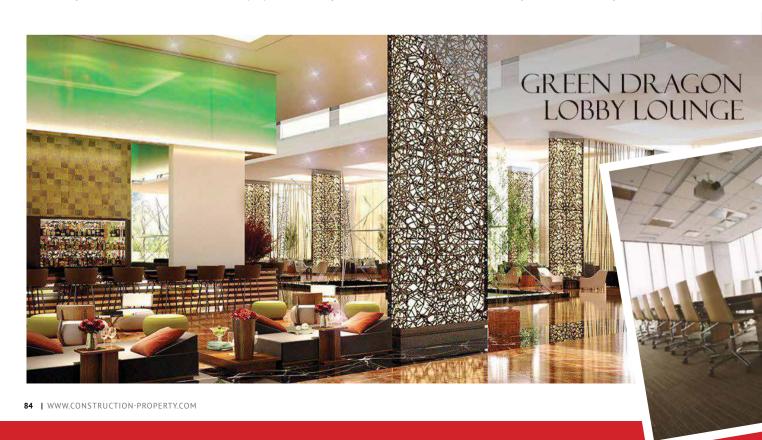

minium Tower 3 (C3) and Tower 4 (C4) are expected to open in late 2017. The four towers are among the 20-storey buildings being constructed in Phase 1.

More properties are expected to be gradually opened to residents from the end of 2017 onwards. Once complete, the Olympia complex will feature the Olympia Plaza (shopping centre), commercial facilities and shop-houses, apartments, a business centre and a water treatment park. What makes Olympia City special is how business and lifestyles are effortlessly combined.

The Olympia city also features a Club House with a mirror room to separate it from yoga classes, aerobic classes and a tennis room. Unlike the Club House, the swimming pool is specially designed to connect from one building to another. The seven-floor plaza features pedestrian





bridges between projects to promote traffic flow into the complex, which will come fully online in 2018.

The 4-storey shop-houses (flat) are designed for both commercial and living purposes, allowing clients to conduct commercial activities on the first and second floor while living on the third and fourth floor. Above the shop houses, the condominiums are built from the sixth floor upwards to the twentieth floor and above.

Thanks to its stunning design and build quality with backing from a developer with a strong reputation, Olympia City received numerous awards at the inaugural Cambodia Property Awards Besides winning the award for 'Best Mixed Used Development', Olympia City won 'Highly Commended' titles for the Best Residential Architectural Design (low-rise), Special Recognition