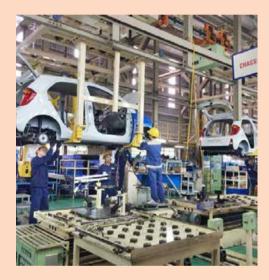

# PESTECH DREAMS BIG IN CAMBODIA'S POWER INDUSTRY

By Jaya Ratanavong

hile Cambodia hungers for increased megawatts of power capacity, Malaysian-owned power infrastructure provider Pestech International Berhad has increased its involvement in the kingdom's power development in recent years and is aiming bigger after it won an international prize awarded for best structural design and build in utilities and transmission.

Pestech, through its subsidiary Pestech Cambodia Limited (PCL), was granted the contract by Cambodia's Electricite Du Cambodge (EDC) in 2015 to build a substation in Kratie province and transmission line connecting the power supply from the Lower Sesan II Hydro power plant located in the Kingdom's northeastern province Stung Treng with the capital city Phnom Penh.

The higher level strategy comes after the firm has almost completed constructing a substation in Kratie and transmission line connecting the province through Kampong Cham province with Phnom Penh and will hand over the project to the Cambodian government no later than the end of this year.

The Pestech subsidiary PLC, which Mr. Chong said jointly invested with local company Diamond Group to found new company Diamond Power Limited (DPL), was granted a 25-year Build-Operate-Transfer concession in 2015 to construct the substation and the transmission line. The USD92 million-power transmission project was scheduled to be completed before the end of 2017.