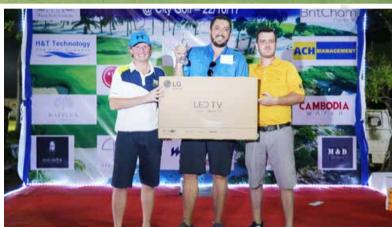

The event was hosted in partnership with Britcham, and other sponsors included ACH, Alchemy Design, Cicada Bar, Raffles Hotel and H & T Pool Company. Many generous raffle prizes were also donated by sponsors; these

included a 32-inch TV, donated by LG, as well as Dinner Vouchers at Chinese House, Meat and Drink at Bassac Lane and Mad Monkey.

A fun afternoon for all the family and the Lighthouse Club looks forward to hosting further events in the near future. This main event planned for 2018 will be the return of the larger Annual Lighthouse Golf Day event, scheduled for early in the New Year.