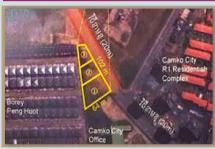

# SKY LAND CONDOS: WHERE PEACE AND LUXURY UNITE

rue luxury - is it only just a dream? When an individual thinks of a lifestyle of luxury, their mind will often wander towards a modern home with state-of-the-art facilities, a place where a family can feel relaxed and safe, and above all, having everything that you or your family could possibly need, with the easiest convenience. Sky Land Condos, the newest development by STAR5 Developers, has brought the notion of luxury to life, but with one added and critical difference; the developers truly appreciate the importance of a peaceful environment; whether looking for a home to live in or as a prospective investor.

That is why, unlike many other condominium developments that are on the market, Sky Land Condos is based far enough out of the hustle and bustle of Phnom Penh, yet still in close enough proximity to have every necessity at residents' disposal. Leading centres of academic excellence, globally reputable institutions, and prime

entertainment zones are in reach with the development based just 15km from the CBD of Phnom Penh. This is perfect for prospective families looking to settle for the long term. However, this does not even scratch the surface of the facilities that are on-site. The development itself will have a personalised park, gym, shopping options, sky bar facilities as well as a major focus on the outdoors, so that residents can exercise and enjoy the fresh air on their own terms.