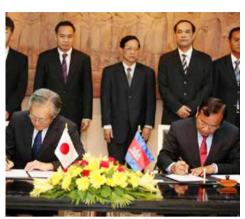

vear after Cambodian Prime Minister Hun Sen requested an additional loan from his Korean counterpart to complete the upgrade of National Road No. 21, the loan was finally approved in September.

The Republic of South Korea will provide the Cambodian government a concessional loan of USD11.5 million to complete the second phase of National Road No.21 which is 8.6 kilometres long.

The state-run online government news outlet Fresh News reported that the two counterparts inked the funding agreement on 6 September 2017 in Seoul. The signing event was presided over by Cambodian Secretary of State of the Ministry of Economy and Finance Vongsy Visoth and executive director of the Exim Bank of Korea Chang Young-Hoon. The event was held on the occasion of the 30th anniversary of Korea's Economic Development Cooperation Fund (EDCF).

The 63.6 kilometre-long National Road No.21 needs to be rehabilitated from the Takhmao roundabout to Chrey Thom in Kandal province. The first phase of the road renovation is 55 kilometres, and the second phase, which has just received funding approval, is 8.6 kilometres.

The road connects from the road junction in Takhmao town to the Chrey Thom Cambodia-Vietnam border gate in Kandal province, on which 58 bridges and culverts need to be constructed. The road will have an asphalt and concrete surface and is estimated to cost approximately USD61 million. USD52 million of this was sourced from a loan from South Korea's Exim Bank and the rest from the Cambodian government's budget.