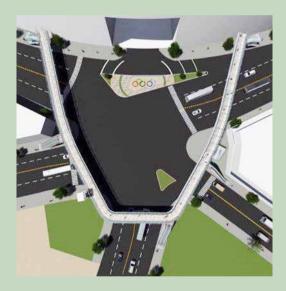

### **OCIC BREAK GROUND ON OLYMPIA** WALKWAY

CIC broke ground in October on a new elevated walkway as part of their award-winning 11-hectare Olympia City development in central Phnom Penh.

The USD3 million walkway will span the five-way intersection where Charles de Gaulle Boulevard and Oknha Tep Phan Street meet and is a joint project between OCIC and the Municipality of Phnom Penh.

"We hope that the walking overpass . . . will help to boost the beauty of Phnom Penh, ease walking, and contribute to the reduction of traffic congestion and accidents," said Met Measpheakdey, Phnom Penh Municipal Hall spokesman.

Meng Chamroeun, head of the Olympia City project, told Construction & Property Magazine that the overpass is a huge project and is expected to be completed by April 2018.