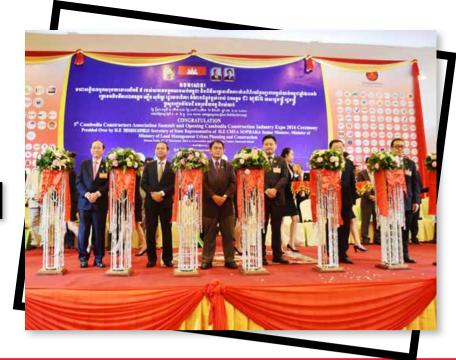

### **CONSTRUCTION FIRMS URGED TO REGISTER**

obust growth over recent years has seen the construction industry become one of the pillars of the Cambodian economy with more than 1,000 companies operating in the sector. To ensure legal compliance as well as guaranteeing construction quality and standards, the Ministry of Land and Management, Urban Planning and Construction (MLUPC) has urged all construction firms to register their operations with the MLMUPC.

Speaking at the Cambuild'17 expo

opening event on Diamond Island in September, Phoeung Sophorn, Secretary of State at the MLMUPC said 1,016 construction firms have registered to do business in the kingdom, 311 of which are international companies.

The ministry also warned those who fail to register with the ministry saying that, "Without registration, they [construction firms] will be facing the Cambodia construction law, or their firms will be shut down."