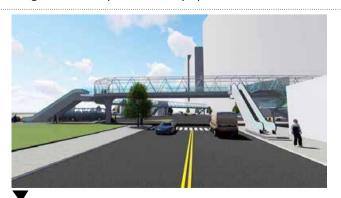

### **OCIC BREAK GROUND ON OLYMPIA** WALKWAY

CIC broke ground in October on a new elevated walkway as part of their award-winning 11-hectare Olympia City development in central Phnom Penh.

The USD3 million walkway will span the five-way intersection where Charles de Gaulle Boulevard and Oknha Tep Phan Street meet and is a joint project between OCIC and the Municipality of Phnom Penh.

"We hope that the walking overpass . . . will help to boost the beauty of Phnom Penh, ease walking, and contribute to the reduction of traffic congestion and accidents," said Met Measpheakdey, Phnom Penh Municipal Hall spokesman.

Meng Chamroeun, head of the Olympia City project, told Construction & Property Magazine that the overpass is a huge project and is expected to be completed by April 2018.