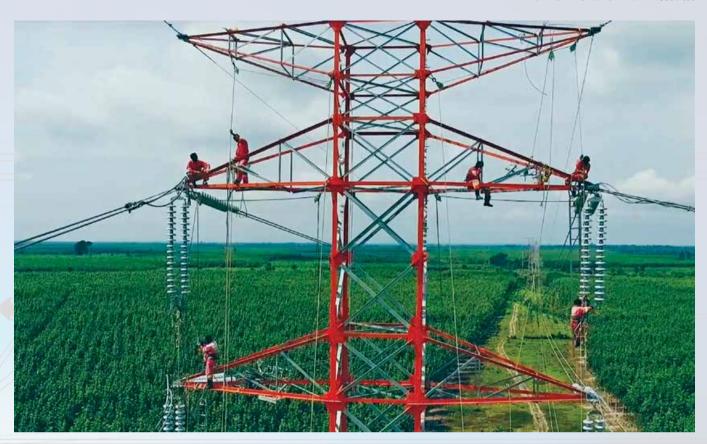

# PESTECH DREAMS BIG IN CAMBODIA'S POWER INDUSTRY

By Jaya Ratanavong

hile Cambodia hungers for increased megawatts of power capacity, Malaysian-owned power infrastructure provider Pestech International Berhad has increased its involvement in the kingdom's power development in recent years and is aiming bigger after it won an international prize awarded for best structural design and build in utilities and transmission.

Pestech, through its subsidiary Pestech Cambodia Limited (PCL), was granted the contract by Cambodia's Electricite Du Cambodge (EDC) in 2015 to build a substation in Kratie province and transmission line connecting the power supply from the Lower Sesan II Hydro power plant located in the Kingdom's northeastern province Stung Treng with the capital city Phnom Penh.

The project designed and con-

structed by the Malaysian firm was awarded a Be Inspired prize for best structural design and construction at the Year in Infrastructure 2017, a global conference annually organised by American infrastructural software developer Bentley and hosted in Singapore from 9 to 12 October.

The higher level strategy comes after the firm has almost completed constructing a substation in Kratie and transmission line connecting the province through Kampong Cham province with Phnom Penh and will hand over the project to the Cambodian government no later than the end of this year.

The Pestech subsidiary PLC, which Mr. Chong said jointly invested with local company Diamond Group to found new company Diamond Power Limited (DPL), was granted a 25-year Build-Operate-Transfer concession in 2015 to construct the substation and the transmission line. The USD92 million-power transmission project was scheduled to be completed before the end of 2017.

About 95 to 98 percent of the project construction has been done, and was expected to be handed over to EDC one month earlier, according to Mr. Chong.

"The project in Kratie province was planned to be completed in 24 months, according to our contract. We should be handing over the substation and transmission line by this November, based on our schedule. We're targeting commission by 25 October based on the progress at the site, so it is one month ahead of the schedule because the power plant site - Lower Sesan II Hydro Power Plant - will be commissioned in December this year. So the timing is so nice - we get the substation and transmission line in place already, waiting for them to commission and the power can start flowing and transmitting," said Mr. Chong.

Based on data in Cambodia's Power Development Plan, Mr. Chong said upon its completion, Cambodia would have another 400 megawatts of power capacity connecting to its capital, and it would help the country to reduce its reliance on importing power from

neighboring countries.

"This project is very important because the power plant is going to generate 400 megawatts to increase the current power capacity of 2,200 megawatts generated by EDC to 2,600 megawatts. That means the EDC doesn't need to rely on neighbouring countries to import energy. As I know from the statistics now, EDC is importing close to 1,700 megawatts from Vietnam, 580 megawatts from Thailand, and about 10 megawatts from Lao. The Lower Sesan II Hydro Power Plant alone is generating 400 megawatts. So the country can almost stop importing power from Thailand," said Mr. Chong.

By Jaya Ratanavong

Malaysian-owned power infrastructure constructor was awarded a prize for its building a power substation and transmission line in Cambodia.

Pestech International Berhad, through its subsidiary in Cambodia Pestech Cambodia Limited (PCL), was granted a 25-year concession by the Cambodian government to build a substation in Kratie province and transmission line connecting power from a hydro power plant in the country's northeastern Stung Treng province with the capital city Phnom Penh.

At the Year in Infrastructure 2017, a global conference organised annually by American infrastructural software developer Bentley and hosted in Singapore from 9 to 12 October, Pestech was announced as a winner of a Be Inspired Award among other 17 infrastructural com-

panies from a global shortlist of 51 finalists.

The award recognises the firm using Building Information Modeling (BIM) Advancement in Utilities Transmission and Distribution to complete the substation and transmission line construction project in Cambodia by applying Bentley-developed software, according to Bentley's press release on 16 October.

"This project is very important because the power plant is going to generate 400 megawatts to increase the current capacity of 2,200 megawatt generated by EDC to 2,600 megawatts," said Pestec General Manager Chong Kuen Wai who presented the project at the conference.

## BIM Advancements in Utilities Transmission and Distribution

Pestech International Berhad – Automation and Integration of Substation Design Project – Kratie and Kampong Cham, Cambodia