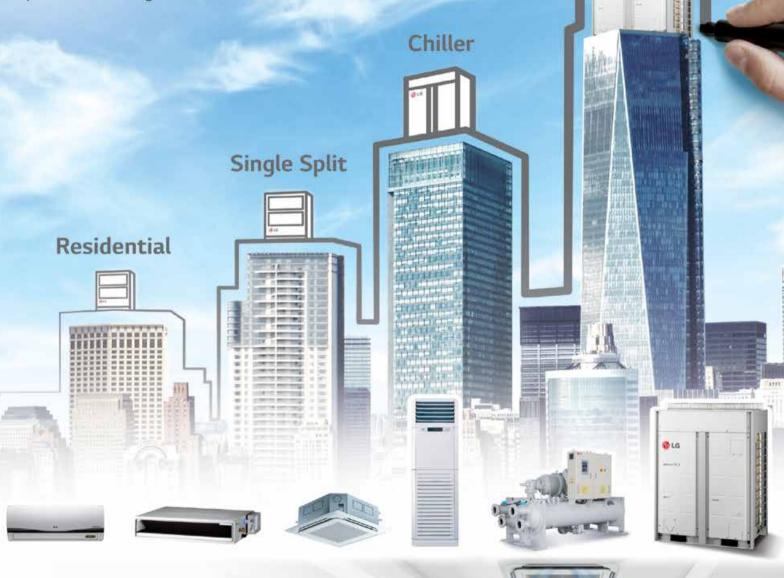

## A NEW SMART LG AIR CONDITIONER **FOR RESIDENTIAL USE**

efore making the decision to buy a home appliance you need to ensure that it is of good quality and will last for a long time. If you choose the wrong product, you will be disappointed in the results and likely experience negative consequences.

LG air conditioners are designed to meet the needs of consumers, providing comfort and other advantages thanks to their various functions. LG air conditioners are equipped with an LG Smart Inverter which lowers energy consumption saving up to 65 percent. Operating in complete silence, LG air conditioners allow you the ultimate in sleep comfort. No matter how hot it is outside. LG air conditioners distribute cool air 30 percent faster than other brands. The fast cooling action reaches every

corner of the room and powerful performance cools even large rooms faster.

The powerful Plasmaster Lonizer Plus, is a function which protects you from odors and harmful substances in the air with over 3 million ions to sterilise not only the air passing through the air conditioner, but also surrounding surfaces for a safer, cleaner environment.

Plasmaster Skin Care Ions is another feature of the highly-advanced LG Plasmaster which provides extra moisturisation for the delicate human skin, while keeping the indoor environment adequately humid to maintain optimal living conditions. Providing a number of highly functional ions to longer distances, Plasmaster has been tested and been proven to keep the moisturisation

rate of the skin 15 percent higher than normal, which is over 3 times higher than that of non-Plasmaster air conditioners. One important thing about this function is that the polarised ions bond with water molecules in the air to form nano mist. Nano mist enters the skin layer and keeps the epidermis soft and moist.

Last but not least, Plasmaster TM Auto Cleaning is a comprehensive auto cleaning function that prevents the formation of bacteria and mould on the heat exchanger, providing a more pleasant and comfortable environment. By eliminating the humidity and bacteria left in the air conditioner, the auto cleaning function removes all substances that might be harmful to the human body.