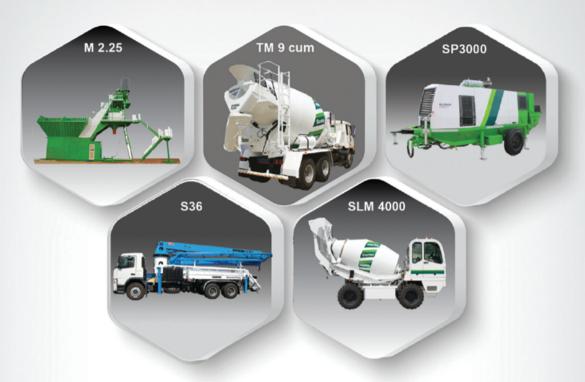

tter batching plants there are two mixer technologies, which help to achieve perfect homogeneity consisting of a pan mixer and twin-shaft mixer and plants made by SCHWING Stetter have an output varying between 18-240 m3 per hour.

SCHWING Stetter equipment has a strong presence in the sectors of concrete road construction, railway corridors, metro rail construction, high-rise construction, hydro-power and dam construction, and irrigation & power in real estate projects. It is also prevalent in a variety of power projects like thermal, nuclear, solar & gas based, and windmills. It caters primarily for infrastructure developers but also acts as an original equipment manufacturer (OEM) supplier to various cement companies who offer ready mix concrete.

# **COMPLETE SOLUTION FOR CONCRETING**



# .....Partnering ASEAN Customers



Batching Plants | Concrete Pumps | Transit Mixers | Concrete Recycling Plants | Self Loading Mixer | Separate Placing Booms | Shotcrete Pumps



# **SCHWING STETTER (INDIA) PVT LTD**

ISO 9001:2015 :: OHSAS 18001: 2007 :: ISO 14001:2004
F 71 - 72, SIPCOT Industrial Park, Sriperumpudur Taluk, Tamil Nadu - 602 117, India
Phone - +91 - 44-71378100, 27158780 Email : info@schwingstetterindia.com
Visit us at www.schwingstetterindia.com



ambodia has become a popular regional destination for interna-◆tional real-estate investors, but the country hasn't yet attracted any large-scale property funds, real-estate investment trusts or any other major institutional investors. However, investors from Asia and globally have expanded their horizons and are increasin