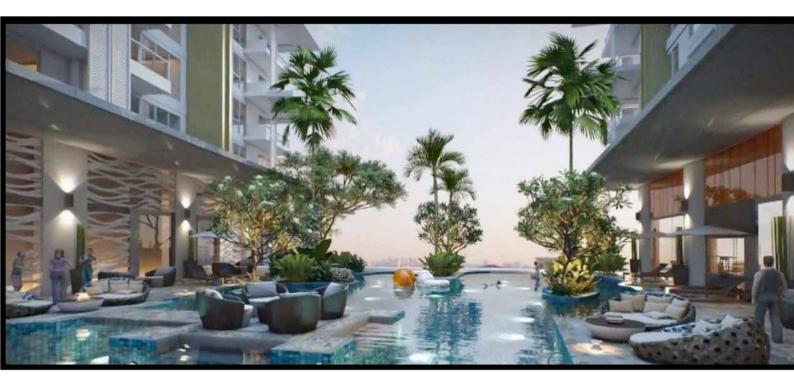

nium Tower 3 (C3) and Tower 4 (C4) are expected to open in late 2017. The four towers are among the 20-storey buildings being constructed in Phase 1.

More properties are expected to be gradually opened to residents from the end of 2017 onwards. Once complete, the Olympia complex will feature the Olympia Plaza (shopping centre), commercial facilities and shop-houses, apartments, a business centre and a water treatment park. What makes Olympia City special is how business and lifestyles are effortlessly combined.

The Olympia city also features a Club House with a mirror room to separate it from yoga classes, aerobic classes and a tennis room. Unlike the Club House, the swimming pool is specially designed to connect from one building to another. The seven-floor plaza features pedestrian





bridges between projects to promote traffic flow into the complex, which will come fully online in 2018.

The 4-storey shop-houses (flat) are designed for both commercial and living purposes, allowing clients to conduct commercial activities on the first and second floor while living on the third and fourth floor. Above the shop houses, the condominiums are built from the sixth floor upwards to the twentieth floor and above.

Thanks to its stunning design and build quality with backing from a developer with a strong reputation, Olympia City received numerous awards at the inaugural Cambodia Property Awards Besides winning the award for 'Best Mixed Used Development', Olympia City won 'Highly Commended' titles for the Best Residential Architectural Design (low-rise), Special Recognition in