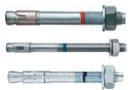

### Hilti. Outperform. Outlast.

Application Slow Cure Injection Anchor Rod HIT-V-5.8 System HIL-RE 500

HIT-V-8.8/ HIT-V-R

**Drop-in (flush)** Anchor HKD/HKV

Stud Anchor HST/ HAS/ HSV **Screw Anchor** HUS3/HUS-V