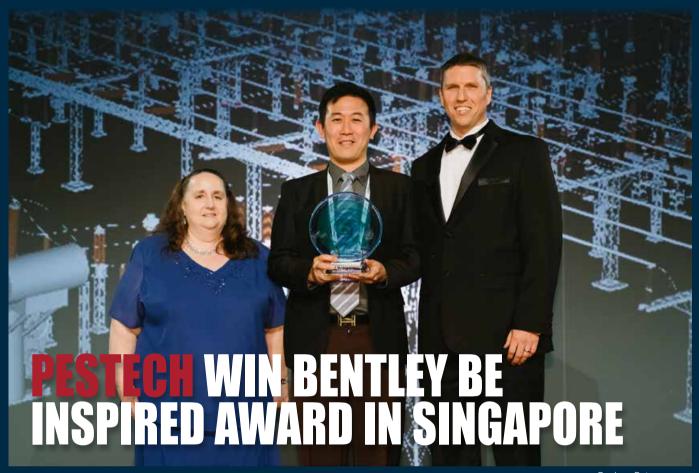

At the Year in Infrastructure 2017, a global conference organised annually by American infrastructural software developer Bentley and hosted in Singapore from 9 to 12 October, Pestech was announced as a winner of a Be Inspired Award among other 17 infrastructural com-

panies from a global shortlist of 51 finalists.

The award recognises the firm using Building Information Modeling (BIM) Advancement in Utilities Transmission and Distribution to complete the substation and transmission line construction project in Cambodia by applying Bentley-developed software, according to Bentley's press release on 16 October.

Mr. Chong told Construction & Property Magazine that he did not expect to win the award because

there was a long list of huge and impressive infrastructural constructions submitted by companies from around the world which were then selected by Bentley for the final round in Singapore.