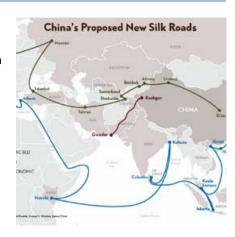

## **ONE BELT ONE ROAD INVESTMENTS UNDER SCRUTINY**

hina's recent crackdown on capital outflows simultaneously prioritised One Belt One Road initiatives which has resulted in rapid overseas investments and acquisitions, and these are now coming under greater scrutiny by authorities.

In August, in response to these fresh outflows and looser restrictions, China's National Development and Reform Commission (NDRC) announced that it would be implementing guidelines for investing abroad in One Belt, One Road proj-

ects to avoid "irrational" investments, "vicious" competition and corruption.

Acquisitions by Chinese companies in the 68 countries in the so-called 'Modern Silk Road' initiative reached USD33 billion by August compared to USD31 billion in the whole of 2016.

One of the results of the crackdown has been China's largest state-owned commercial banks raising tens of billions of dollars to fund the country's Belt and Road investment push as private capital withdraws.

### **CHINA BUILDING 30% OF WORLD'S INFRASTRUCTURE**

Infrastructure Intelligence Center (IIC) shows that projects around the world with Chinese contractor involvement make up 16 percent of the global total by project number. However, the size of China-sponsored projects translates to 31 percent of the total global infrastructure project value, which is USD17.1 trillion as of 2017.

The report says Chinese con-

new report from Timetric's tractors are involved in 1,034 projects outside China, with the majority in Asia, the Middle East and Africa and most linked to the One Belt. One Road initiative. Of those projects, 40 percent are rail schemes.

> Asia receives the bulk of investment and involvement from Chinese companies and is home to 430 projects valued at USD1.2 trillion, in which China is at least partially involved.