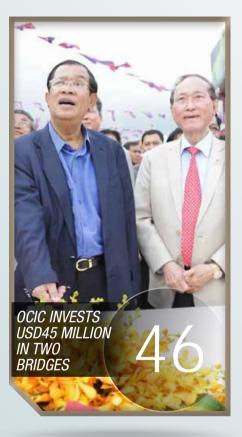

rime Minister Hun Sen on Monday 23 October 2017 presided over the groundbreaking ceremony on the construction of new concrete bridge spanning across the Tonle Sap River from Chroy Changvar Satellite City to National Road 5. "The new bridge will help the traffic flow on national road 6 and 5, while the old Chroy Changvar bridge gets repaired" he said.

"The bridge will make travel easier as well as transporting goods from the provinces to Phnom Penh and from Phnom Penh to the provinces, which are in constant growth. Previousely,

Phnom Penh cover only about 300 square kilometres, but now the fast growing city has expanded to 700 square kilometres with new achievements and infrastructures to serve the needs of the people." The Prime Minister explained.

A month ago, Phnom Penh City Hall has announced the temporary traffic closure of the Cambodia-Japanese Friendship Bridge after survey conducted by JICA for the measurement to repair.

Originally constructed in the 1960s and re-opened for traffic in 1995 after being rebuilt by the Japanese, more

than 20 years of heavy traffic on the Cambodia-Japanese Friendship Bridge has taken its toll leaving the bridge requiring urgent repair. The bridge is expected to be closed for approximately two years until July 2019.

In order to reduce traffic congestion to the busy Chroy Chongva district during the renovation work, a temporary iron bridge is being built stretching from the Sokimex petrol station on National Road No.5 across to the Chroy Chongva satellite city.

Deputy director of OCIC Touch Samang joined the traditional Cambodian prayer for happiness before

breaking ground on 12 September said that the temporary iron bridge will be 12 metres wide and 500 metres long and will take about 6 months to complete. "The iron bridge is being built to replace the restored bridge at an estimated cost of USD10 million," he said.

According to Mr Touch, the new concrete bridge across the Tonle Sap river will be 20.5 metres wide and 500 metres long and will take about 28 months to complete with an estimated cost about USD35 million. Soon after the Friendship Bridge renovations are successfully completed as planned, the USD10 million steel bridge will be taken down.

Longer term, a new permanent bridge is expected to be built in the same place as the temporary bridge to connect to the Chroy Changva satellite city. The bridge is the main traffic artery linking the capital Phnom Penh to the north of the country across the Tonle Sap river and the costs of the renovation are being met through Japanese aid.

Kleag Hout, governor of the Chroy Changva district who presided over the ceremony, said that "the concrete bridge plays a crucial role to ease the traffic jams," he said, adding that "it is a link of paramount importance linking Ruessey Keo and Chroy Chongva."

OCIC is one of the Cambodia's lead-

ing developers and is behind dozens of property developments. The Chroy Changvar City Development Project, being built on 307.3 hectares, is a satellite city project by OCIC. The Chroy Changvar Satellite City includes three communes in Phnom Penh's Russey Keo district - Chroy Changvar, Prek Leap and Prek Tasek.

The Khmer Times reported that the firm has invested a total of USD1.6 billion in the satellite city. The satellite city will have schools, sports centres and a stadium, government complexes, a riverfront esplanade and a clubhouse. Also included are power plants and around-the-clock security checkpoints.