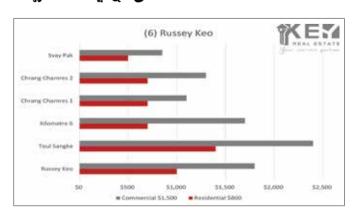

#### Phnom Penh Municipality grants land titles

02 Jul

Phnom Penh Municipality granted 402 property titles for families living in Kong Pisey community Sangkat Toul Sangkae 2, Russey Keo District,

Phnom Penh. The families were very happy to receive their property titles and had thanked Phnom Penh Municipality for its hard work.