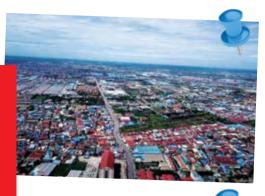

# Concessional loan agreement for Ring Road No.3 signed

Ring Road No. 3 is a four-lane road with a total length of 47.6 km connecting Cambodia's National Roads 5, 4, 2, 21 and National Road 1.

However, the specific timeline for the construction of the new Ring Road No. 3 is yet to be disclosed.

"Normally after an agreement is signed, construction will normally start after three months," explained H.E Vasim Sorya, spokesman for the MPWT and Director General of the Department of Administration and Finance.

The construction of the Ring Road No. 3 is under a contract between the Ministry of Public Works and Transport (MPWT) and Shanghai Construction Group Co., Ltd.

The agreement was signed on 10 July, 2018.

Meanwhile, the government of Cambodia has been construction another ring road called the Ring Road No.2 which has been reporting to cost US\$72 million linking Russian Boulevard to National Road 2. The construction of this Ring Road is expected to finished by 2019.