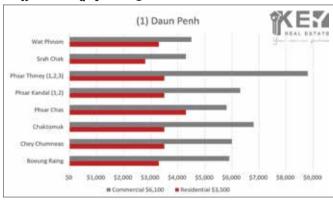

The initiative was announced in early August by US Secretary of State Mike Pompeo who told the Indo-Pacific Business Forum that US\$113 million of US government funds would be used on energy and infrastructure development as part of America's "Indo-Pacific Economic Vision". A new agency, the US International Development Finance Corporation (USIDFC), has been established to provide up to US\$60 billion in loans and guarantees to private investors.