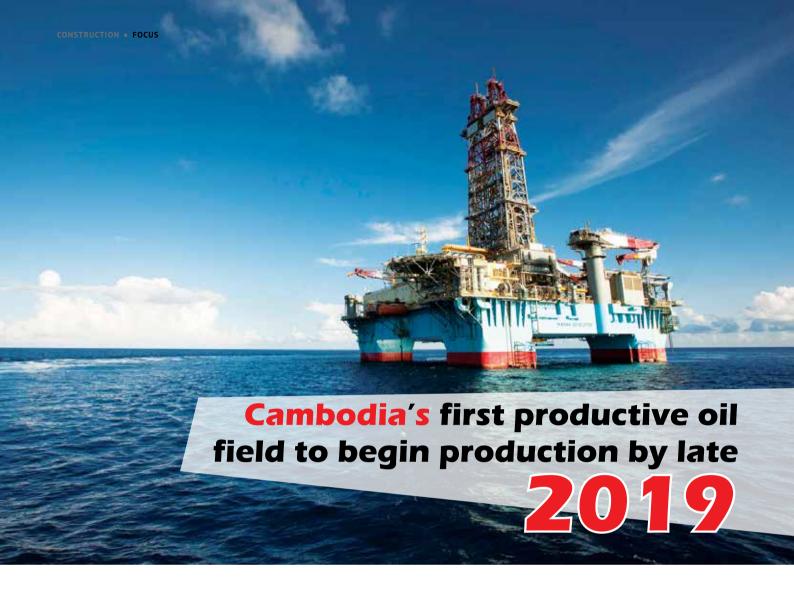

#### Official Distributor

he first drop of oil to be extracted from Cambodia's offshore oil field territory is scheduled as planned for late 2019. The news follows the latest update from KrisEnergy that it has now closed invitations to contractors for the tender for the engineering, procurement, construction, installation and commissioning services for the Apsara Oil Field Project.

According to a report in *Offshore Magazine*, the firm is currently reviewing the submitted bids and is seeking clarifications with the applicants, after the tender drew big interest from Asian contractors since the opening for bids in May.

The Apsara Oil Field is located in Block A of the Khmer Basin in the Gulf of Thailand which has been identified as the first productive oil field to be brought online in the Kingdom of Cambodia. KrisEnergy has been the

According to *Offshore Magazine*, this oil field is expected to deliver up to 8,000 bpd (barrels per day) or equal to 1.2 million litres of crude per day. Therefore, KrisEnergy expects the price for gasoline in Cambodia to decrease by late 2019.