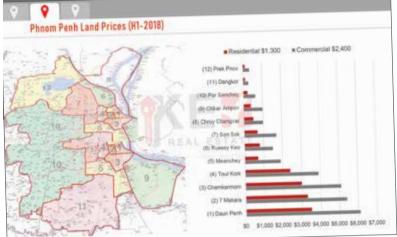

The initiative was announced in early August by US Secretary of State Mike Pompeo who told the Indo-Pacific Business Forum that US\$113 million of US government funds would be used on energy and infrastructure development as part of America's "Indo-Pacific Economic Vision". A new agency, the US International Development Finance Corporation (USIDFC), has been established to provide up to US\$60 billion in loans and guarantees to private investors.