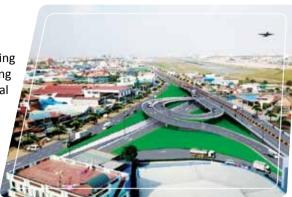

## Ground broken on Chom Chao flyover and underpass construction

Prime Minister Samdech Hun Sen presided over the groundbreaking ceremony for the Chom Chao flyover and underpass on the morning of 29 June, at the one of the most highly-congested areas in the capital Phnom Penh.

The US\$22 million project will be undertaken by the Overseas Cambodia Investment Corporation (OCIC) and will take a total of 30 months to complete. The whole structure comprises of five sections connecting several main roads together including Russian Boulevard, National Road No.3, Veng Sreng St., and National Road No.4.

After completion, the Chom Chao flyover will be the sixth flyover in the capital after Psar Dey Hoi, Kbal Thnal, Stueng Mean Chey, 7 Makara, and 5 Makara.