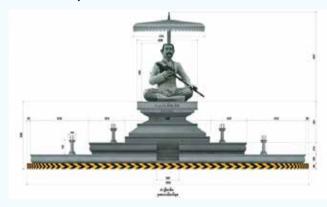

#### Win-Win Memorial set to open in December

Cambodian peace symbol building, the "Win-Win Memorial", is set to be inaugurated on the occasion of the 20th anniversary of the government's win-win policy which will take place on 29 December.

The Win-Win Memorial is located in Chroy Changvar district (about 600 metres from Ly Yong Phat Roundabout), Phnom Penh. The construction of the memorial is more than 80% complete, while the sculptures related to historical events, especially during the time when the current government overthrew the Pol Pot regime in 1979, have been carved.

This memorial will also stock historical documents for the younger generation to research historical events especially during the time when Cambodia underwent a ruthless war which killed millions of lives.

The memorial covers an area of 8 hectares of land and construction started in 2016.