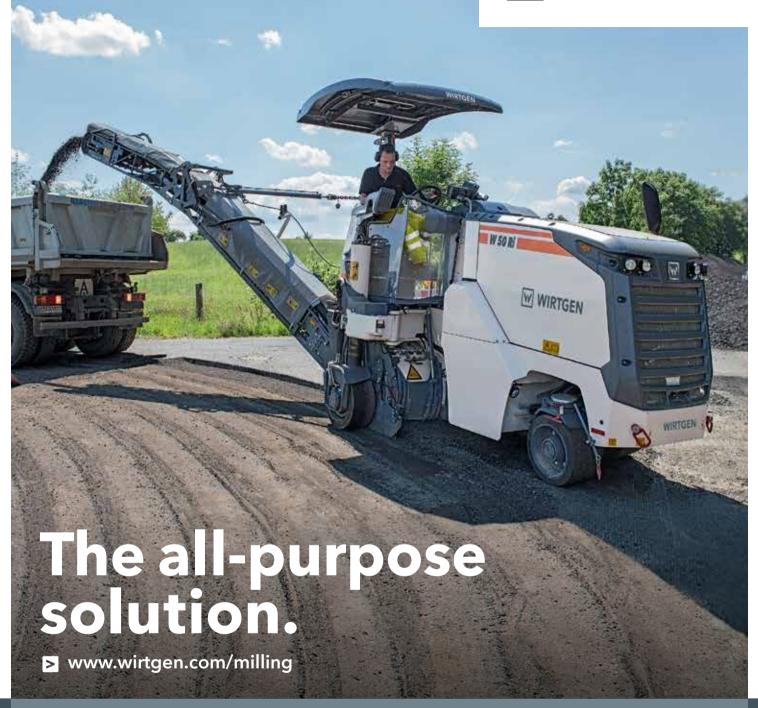

[e]: info@construction-property.com [w]: www.construction-property.com

**W 50 Ri / W 60 Ri:** With the new generation of WIRTGEN small milling machines you can execute the complete variety of small milling jobs - partial roadway repairs, milling around manholes, cutting slots, milling tie-ins, removal of road markings - quickly and efficiently with one single machine. Take advantage of innovative solutions from the market leader.