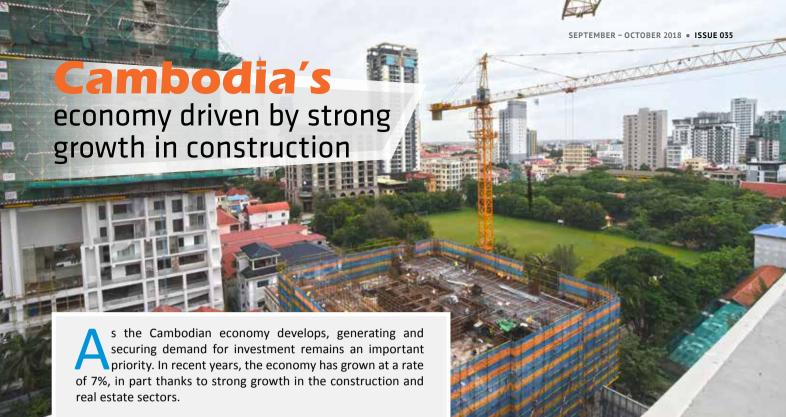

According to the National Bank of Cambodia (NBC), the construction sector contributed up to 11.5% of the total share of the economy and is expected to continue to grow in the future.

"Cambodia's economy continued to grow steadily, especially in the fields of exports and tourism, with robust growth in construction and continued growth of the agricultural sector, which would make economic growth in 2018 viable high.", said H.E. Chea Chanto, Governor of NBC.

Indeed, according to the Council for the Development of Cambodia (CDC), the construction sector generated an average of about 219,000 new jobs for local people every year, as well as significant revenue. Over the past 5 years, the CDC has approved a total of 970 projects worth more than US\$23 billion, 35% of which have been infrastructure-related investments.

The Ministry of Land Management and Urban Planning and Construction (MLMUPC) also reported on the positive contribution of the construction sector to the economy. In the first six months of 2018, the MLMUPC approved 1,643 construction projects worth around US\$2 billion covering an area of 5,352,422 square metres.