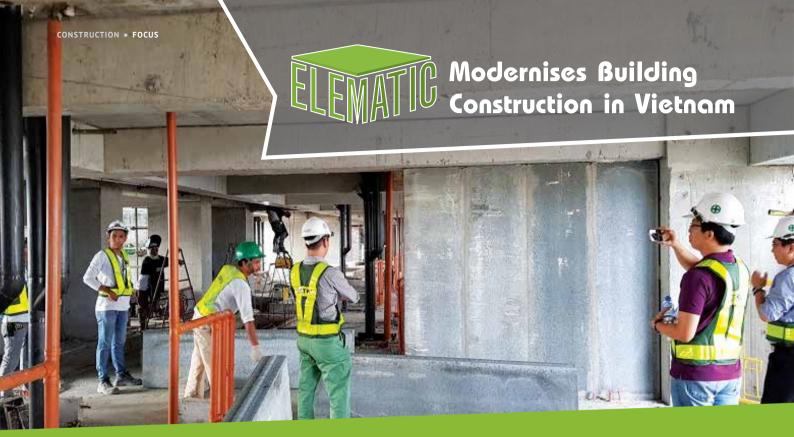

According to the same report, China overtook Japan as the biggest donor to Cambodia in 2010, and Chinese aid is now three times that of Japan.

When Vietnamese construction company Xuan Mai wanted to modernise its production processes and create better, more durable buildings, the use of lightweight precast concrete partition walls became central to its vision.

lematic Acotec is a technology for light, non-load bearing, room-high partition wall panels. Because the Acotec line covers the entire production process from concrete batching all the way to storage yard management, it can help construction companies achieve reliable results fast.

Acotec panels are lightweight, making them easy to handle on site and quick to put up. These factors, as well as the modularity, easy set-up and small size of the production line, became a key factor for one of Vietnam's best-known construction companies, Xuan Mai, as it sought to develop its business.