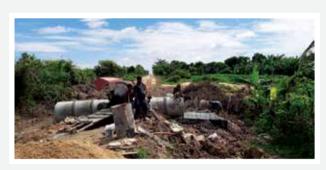

onstruction of Cambodia's second international port in Kampot Province,funded by the Asia Development Bank (ADB),began on 8 August, 2018 with the Minister of tourism, Kampot Governor, representatives from ADB and almost 100 people attending the ground breaking ceremony.

According to an official press release, the project will cover an area of 4 hectares, is being built by Cambodian engineering firm SBPH Engineering & Construction Co. Ltd and is under the inspection and supervision of SBK Research and Development Co. Ltd.

With the objective of promoting tourism and improving the country's coastal connectivity, the budget for the

construction of the port is US\$8.48 million using a concessional loan from the ADB as part of the Greater Mekong Sub-region Tourism Infrastructure for Inclusive Growth Project (GMS TIIG No.3194-CAM).

Located in Chhou district, Kampot Province, the construction is expected to finish by the end of 2019.

The port will comprise of a two-storey passenger building, marina, wastewater treatment basin, public toilets, parking, residential building, tourist information booth, roads around the port and roads connecting with provincial roads, as well as more facilities.