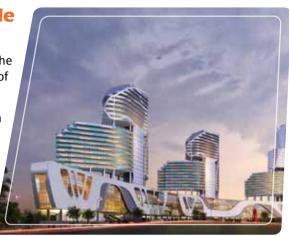

#### Chip Mong breaks ground on Sen Sok community mall

hip Mong Retail, one of the Chip Mong Group's newest business subsidiaries, held a groundbreaking ceremony on 12 July for its Sen Sok Mall, a community mall in the fast-growing district of Sen Sok.

Located on a prime location along Oknha Mong Rithy Blvd and right in front of The Parkland Sen Sok, the Chip Mong Sen Sok Mall covers the total area of 40,000 square metres, and will offer a mix of different lifestyle brands, products, services, as well as a variety of dining and entertainment choices.

The mall is being built under the theme of a "Life in Colour" aiming to create positive experiences for the shoppers in the community.

According to a Chip Mong Group announcement, construction on the mall is expected to be finished in 2020.