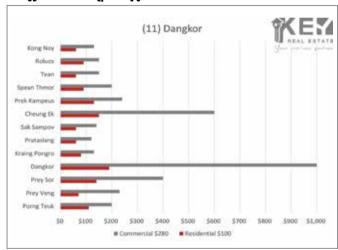

ល់នោះ គឺដោយសារតែមានព័ត៌មាន ទាក់ទងនឹងគម្រោងស្វាបនាកោះទេសចរណ៍ថ្មីនៅព្រែកព្នៅ។ បើទោះបីជា តម្រោងនេះមិនទាន់ច្បាស់លាស់ក៏ដោយ តែប្រសិនបើយើងវិភាគតាមទស្សនៈ ភូមិសាស្ត្រ តំបន់នេះគីពិតជាសមរម្យសម្រាប់គម្រោងបែបនេះមែន"។

លោក សន សៀប បានបន្តទៀតថា ខណ្ឌព្រែកព្នៅក៏អាចចាត់ទុកថាជាទីតាំង ល្អថ្មីមួយសម្រាប់ការវិនិយោគដី ព្រោះនៅពេលបច្ចុប្បន្ននេះតម្លៃដីគឺនៅទាប ដែលជាឱកាសលួសម្រាប់ការវិនិយោគ។

ដូចដែលយើងបានឃើញប៉ុន្មានឆ្នាំកន្លងមកនេះ អ្នកទិញដីខ្នាតតូចនិងមធ្យម ជាច្រើនកំពុងទិញ្ជូដីនៅក្នុងតំបន់នេះ ដោយរំពឹងថានឹងលក់បានថ្លៃជាងមុន នាពេលអនាគត។

#### ឌុស្នេស្ត្រស្វាន់ខេត្តបាន



#### ឌង្គេដ្ឋខេរខណ្ឌ៧មករា



#### ឌុស្តីខ្លួន ខេត្ត ខេត្ត



#### តម្លៃខ្លីនៅខណ្ឌនួលគោភ



#### ឌុស្តេន្ត្រស្វេស ខេត្ត



#### ឌុស្នេស្សនៃង



#### ឌុស្តិត្តនៅទូរប៉ុន្តែខុស្តិ



#### ឌុស្តេទ្ធ ខេត្ត ខេត្ត ខេត្ត ខេត្ត ខេត្ត



#### 



ឌុស្នេត្តខេត្តខេត្ត



#### ឌុស្តិន្យាន្សាន្សាន្សាន្សាន្សាន្សាន្សាន្យាន



#### ಹಕ್ಷು ಪ್ರೇತಾ ಕಾಣ್ಣ ಕ್ಷಣೆ ಕ್ಷಣ್ಣ ಕ್ಷಣೆ ಕ್







#### ខេមខ្ពុជាល & ផ្លាស អេនធើប្រាយ

Camko Pile & Plus Enterprises Co., Ltd

មានទទួលបុកគ្រឹះគ្រប់ប្រភេទ

#### ជួល លក់ និង សេវាកម្មជួសជុល សំរាប់គ្រឿងចក្រចុនធ្ងន់ និង វិស្តកម្មសំណង់ផ្សេង។

Leasing, Sales and Services of equipment for engineering and construction







KOMATSU CATERPILLAR

HITACHI

KOBELCO AMITSUBISHI" • SUMITOMO @ FURUKAWA

#62-64 E1, Monivong Blvd, Khan Daunpenh, Phnom Penh

Tel: 011 20 8888 Fax: 023 21 80 40

Email: prayut@prayut.com, Website: www.prayut.com



#### មានផ្តល់ជូននូវ សេវាកម្មដូចជា :

- រ៉ែរ៉ាខ្ពុដ Auger (S.I.P & D.R.A. Method)
- ការបុកគ្រឹះដោយអ៊ីកក្រូលីក (Hydraulic Pile)
- ផ្នែកសំណង់ (Construction Sector)
- ម៉ាស៊ីនភ្លើង (Generator) & កំប្រេសស័រ (Compress