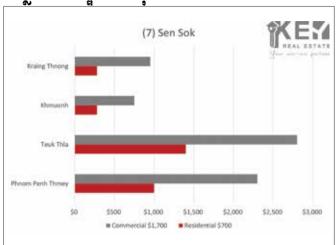

#### Installation of water pipe in Sen Sok District complete

04 Aug

The installation of a water pipe along the rail line which connects from North Bo Bork Village and crosses the railway line to Ou Ahkuch canal in

Sen Sok District has been 100% completed. This new water pipe is expected to help reduce the flooding around the Ka Kab I area, which in the past has suffered from flooding.