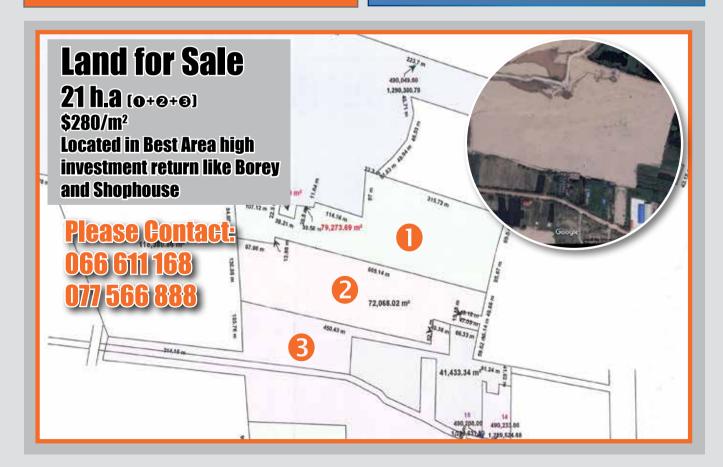

**Government** decentralises issuance of small-scale construction permits

n response to the increasing demand for housing construction, Deputy Prime Minister and Minister of Interior Samdech Kralahom Sar Kheng has issued a by-law decentralising the authority to issue permits for small-scale construction projects.

Dated on 16 August 2018, city, district and Khan administrative levels now have the authority to grant permission for housing constructions of a total size area no more than 500 square metres and no higher than four storeys including the ground floor i.e. E0 E1 E2 E3. The decision applies to all house constructions across the country.

Meanwhile, Mr Chiv Siv pheng, the Director of the Construction Technical Research Department at the Ministry of Land Management Urban Planning and Construction (MLMUPC) welcomed the new by-law. "This new order will facilitate as well as speed up public services for people across the country" he said.

The by-law was enacted following a request by the MLMUPC dated 2 April 2018. The new by-law is in line with the rapidly increasing demand for decent housing across the country. According to the government's 2014 National Housing Policy, an extra of 1.1 million houses will be needed by 2030 to fulfil the demand of the population with Phnom Penh alone needing about 800,000 houses.