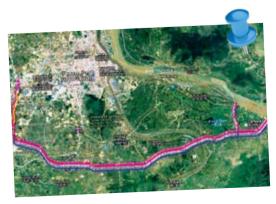

# Concessional loan agreement for Ring Road No.3 signed

Ring Road No. 3 is a four-lane road with a total length of 47.6 km connecting Cambodia's National Roads 5, 4, 2, 21 and National Road 1.

However, the specific timeline for the construction of the new Ring Road No. 3 is yet to be disclosed.

"Normally after an agreement is signed, construction will normally start after three months," explained H.E Vasim Sorya, spokesman for the MPWT and Director General of the Department of Administration and Finance.

The construction of the Ring Road No. 3 is under a contract between the Ministry of Public Works and Transport (MPWT) and Shanghai Construction Group Co., Ltd.

The agreement was signed on 10 July, 2018.

Meanwhile, the government of Cambodia has been construction another ring road called the Ring Road No.2 which has been reporting to cost US\$72 million linking Russian Boulevard to National Road 2. The construction of this Ring Road is expected to finished by 2019.