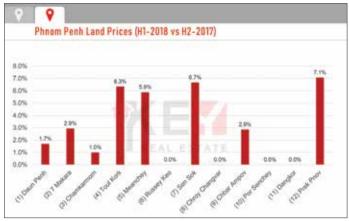

The initiative was announced in early August by US Secretary of State Mike Pompeo who told the Indo-Pacific Business Forum that US\$113 million of US government funds would be used on energy and infrastructure development as part of America's "Indo-Pacific Economic Vision". A new agency, the US International Development Finance Corporation (USIDFC), has been established to provide up to US\$60 billion in loans and guarantees to private investors.