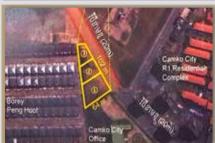

house, office space, condominium and Borey (townhouse) development.

Welcome for visiting Please do not hesitate to contact us:

① 077-566 888 / 060 888 944

□ proeksa@gmail.com



Size: 4x5m Floor: 3 Bedroom: 1 Bathroom: 1 Location: KTK Tel:077-566888





Size: 6x23m Floor: 2 Bedroom: 5 Bathroom: 4 Location: KTK Tel:077-566 888





ទំហំដី 2 ហិកតា (h.a)

ជាប់ផ្លូវជាតិ ចុះពីស្ពានអ្នកលឿង ត្រើយខាងកើត ជាប់ស្ពានីយចំណត់ អាស៊ាន ទីតាំងល្អសម្រាប់ ការ៉ាស់់សាំង និងកន្លែងកំសាន្ត Along national road east coast of Neak Loeung brigde, next to ASEAN bus station best GAS station and resort សមទំនាក់ទំនង

077 566 888 / 077 811 168



#### **LAND FOR SALE (SIEM REAP)** (ដីលក់) \$320/m²

• ទំហំដី: 40m \* 60m

• ស្ថិតក្នុងទីរួមខេត្តសៀមរាប ក្រោយ មន្ទីរពេទ្យគន្ទបុប្ផា ជិតផ្សារក្រឡាញ់ 077 566 888 / 066 611 168



Land Size: 3 plots = 4100m<sup>2</sup> Good location, near AEON mall 2 and Camko City. Best idea for shop house, office space and condominium developer ① 077-566888 / 060888944



- ទំហំដី 14\*32ម
- ជិតស្តូបផ្សារដីហ្មួយ និង ចម្ងាយ 2 គ.ម ពីផ្សារអ៊ីអនថ្មី • ល្អបំផុតសម្រាប់លំនៅដ្ឋាន
- ឃ្លាំង ផ្ទះជូល សិប្បកម្មនានា សូមទំនាក់ទំនង

**3** 077 566 888 / 066 611 168





- ទំហំដី 20\*60ម
- ចម្ងាយ 2,5គ.ម ពីស្ថានច្បារ អំពៅ ជិតឬរីប៉េងហូតបឹងស្នោ
- ល្អបំផុតសម្រាប់លំនៅដ្ឋាន ឃ្លាំងនិងសិប្បកម្មខ្នាត់តូច <u>សូមទំនាក់ទំនង</u>

3 077 566 888 / 066 611 168





LAND FOR SALE IN PREK KAMPIES, DANG KOR, PHNOM PENH Land Size: 76,260m2 (US\$120/m<sup>2</sup>)

Location: Along Cheung Ek Road, 5.5km from Khmer Brewery and 4.5km from Cheung Ek killing fied Tel: 077 511 168







#### LAND FOR SALE IN PREK

Location