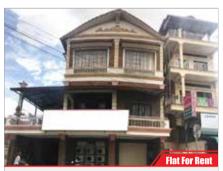

H.E. Victor Jona confirmed that the two-unit coal-fired power plant proposed by Cambodia International Investment Development Group (CIIDG) has been approved and that construction will begin next year.

With an estimated investment of up to US\$1.2 billion, CIIDG will build the power plant with each unit having the capacity to generate 350 megawatts of electricity, for a total of 700 megawatts.

The investment project is under a concession scheme of build-operate-own (BOO) for 35 years. Construction is expected to finish by 2023.