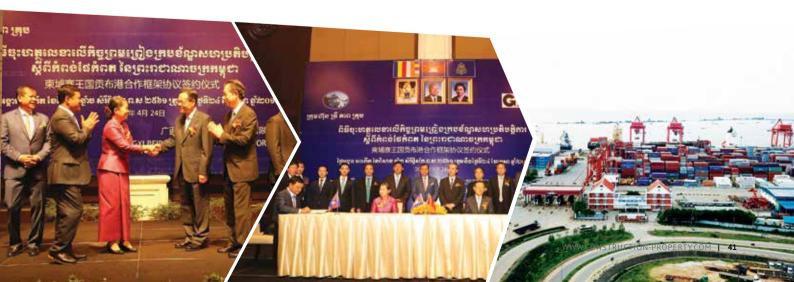

# Cambodian

made roof tile "Krock" goes international

new deep water seaport project in Kampot is currently undergoing a feasibility study, following the agreement signing ceremony between a Cambodian company and a Chinese firm in April this year.

The new deep water seaport is a cooperation between China's Guangxi Beibu Gulf International Port Group and the well-known Try Pheap Group from Cambodia. According to a company announcement, this new seaport will be able accommodate large vessels of up to 30,000 tons.

The project has also received strong support from the government of Cambodia. Deputy Prime Minister H.E. Men Sam An as well as many significant high-ranking government officials joined the signing ceremony on 26 April.