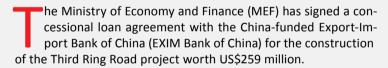

# Concessional loan agreement for Ring Road No.3 signed

Ring Road No. 3 is a four-lane road with a total length of 47.6 km connecting Cambodia's National Roads 5, 4, 2, 21 and National Road 1.

However, the specific timeline for the construction of the new Ring Road No. 3 is yet to be disclosed.

"Normally after an agreement is signed, construction will normally start after three months," explained H.E Vasim Sorya, spokesman for the MPWT and Director General of the Department of Administration and Finance.

The construction of the Ring Road No. 3 is under a contract between the Ministry of Public Works and Transport (MPWT) and Shanghai Construction Group Co., Ltd.

The agreement was signed on 10 July, 2018.

Meanwhile, the government of Cambodia has been construction another ring road called the Ring Road No.2 which has been reporting to cost US\$72 million linking Russian Boulevard to National Road 2. The construction of this Ring Road is expected to finished by 2019.