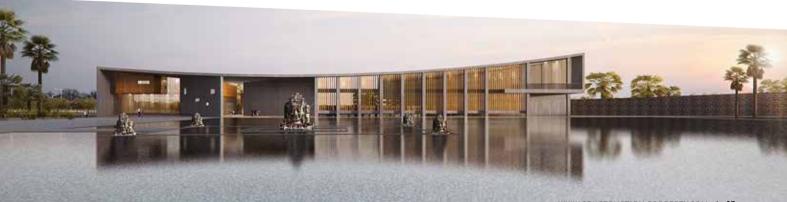

Cover Photo: Artists impression of the Cambodia-China Cultural and Creative Park, Siem Reap

www.construction-property.com

## **Siem Reap to Welcome US\$70 million Cambodia-China Cultural and Creative Park**

hina's Yunnan Cultural Industry Investment Holding Group has recently injected US\$70 million to build a Cambodia-China Cultural and Creative Park in the home of the famous Angkor temples in Siem Reap Province, Cambodia.

Located nearby the Sokha Siem Reap Hotel, the park is being built on a total of 3.3 hectares and will house a 1,500 seat "Smile of Angkor" theatre, a Zhou Daguan Museum, Chenla Cultural Corridor, Cambodia-China Cultural Exchange Centre, Cultural Creative Production Expo Centre, Catering Cultural Centre and so on.

According to the firm's announcement, the project broke ground on 19 July and is scheduled to open for the public in early 2020.

Director of the Siem Reap Consular Office of the Embassy of the People's Republic of China in Cambodia Liu Zhijie was quoted in Xinhua as saying that the park will not only provide a modern and new creative and cultural place for Cambodian people, but also play an active role in promoting cultural and artistic exchanges between China and Cambodia, and enhance the