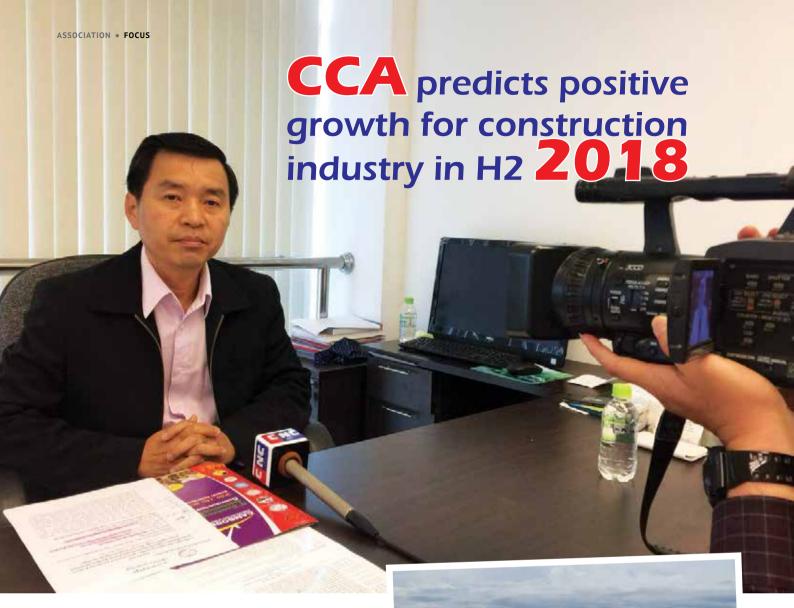

he Cambodia Constructors Association (CCA) has predicted that the construction industry will continue to grow in the second half of 2018 and the demand for raw construction materials will also increase.

Reflecting on the National Bank of Cambodia's (NBC) semi-annual report regarding the import of construction materials during the first six months of 2018, Mr Chiv Sivpeng, general manager at the CCA had a positive outlook on the supply of construction materials.

"The demand for construction material will continues to grow in the second half of 2018 as the construction sector will remain robust," he said.

Meanwhile, during the first six months of 2018, according to local media, Cambodia imported more than US\$500 million worth of raw construction materials to supply the construction market.

However, Mr Chiv Sivpeng also predicted that with booming construction businesses and projects, more investors are going to invest in producing construction raw materials in Cambodia which will decrease the amount of imported products.