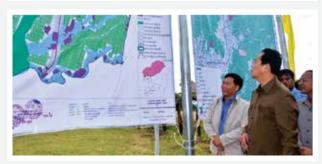

#### Guidelines on land usage set for three cities

H.E Pen Sophal, Secretary of State, Ministry of Land Management, Urban Planning and Construction (MLMUC) led a meeting on 03 July to decide on a draft land map for using land in Kep City, Kampot City, and Takhmao City as part of the 2030 vision plan. Around 30 respective representatives from related organisations attended the event.