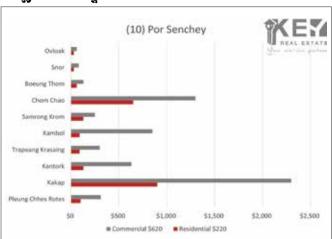

#### New concrete road for Trapeang Anchanh and Trapeang Krasaing communities

23 Jul

Phnom Penh Municipality has constructed a concrete road going to the Trapeang Anchanh community and the road inside

Sangkat Trapeang Krasaing, Por Senchey District as requested by the citizens living around the area.

#### Phnom Penh Municipal Governor inspects road construction in Por Senchey District

03 Aug

Phnom Penh Municipal Governor H.E Khoung Sreng visited local people living in Borei Santepheap II community in Por

Senchey District as well as inspecting construction of the 3,600 metre long road and the installation of a drainage system in the area. In addition, H.E Khoung Sreng also visited flood victims in Steng Prek Tnout area and has ordered the Department of Public Works to construct one road in Sangkat Boeng Thom, Por Senchey District.