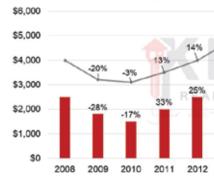

The initiative was announced in early August by US Secretary of State Mike Pompeo who told the Indo-Pacific Business Forum that US\$113 million of US government funds would be used on energy and infrastructure development as part of America's "Indo-Pacific Economic Vision". A new agency, the US International Development Finance Corporation (USIDFC), has been established to provide up to US\$60 billion in loans and guarantees to private investors.