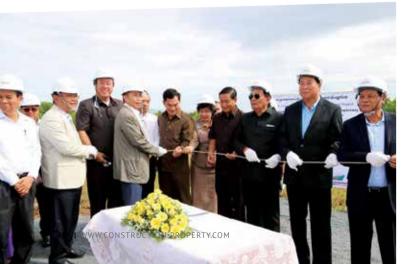

onstruction of Cambodia's second international port in Kampot Province,funded by the Asia Development Bank (ADB),began on 8 August, 2018 with the Minister of tourism, Kampot Governor, representatives from ADB and almost 100 people attending the ground breaking ceremony.

According to an official press release, the project will cover an area of 4 hectares, is being built by Cambodian engineering firm SBPH Engineering & Construction Co. Ltd and is under the inspection and supervision of SBK Research and Development Co. Ltd.

With the objective of promoting tourism and improving the country's coastal connectivity, the budget for the

construction of the port is US\$8.48 million using a concessional loan from the ADB as part of the Greater Mekong Sub-region Tourism Infrastructure for Inclusive Growth Project (GMS TIIG No.3194-CAM).

Located in Chhou district, Kampot Province, the construction is expected to finish by the end of 2019.

The port will comprise of a two-storey passenger building, marina, wastewater treatment basin, public toilets, parking, residential building, tourist information booth, roads around the port and roads connecting with provincial roads, as well as more facilities.