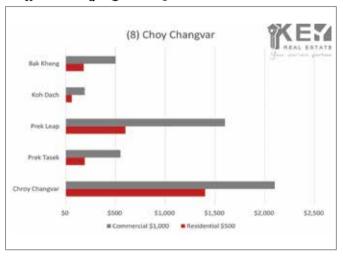

#### **Refurbishment of Chroy Changwar** Bridge set to finish before schedule

he renovation of the Cambodia-Japan Friendship Bridge in Chroy Changva is set to finish before schedule, according to Mr. Chhim Phalla, Director of the Department of Roads for the Ministry of Public Works and Transport (MPWT).

Mr Phalla said that the project is 48% complete and it will finish before Khmer New Year in April, two months ahead of the set schedule.

Currently, the team has already installed the rail in the middle section of the bridge, laid the asphalt, painted the steel bridge, as well as building the bridge foundations.

The renovation project, which cost around US\$33 million, was undertaken with the full support from the Japanese government through its development agency Japan International Cooperation Agency (JICA).

The Win-Win Memorial is located in Chroy Changvar district (about 600 metres from Ly Yong Phat Roundabout), Phnom Penh. The construction of the memorial is more than 80% complete, while the sculptures related to historical events, especially during the time when the current government overthrew the Pol Pot regime in 1979, have been carved.