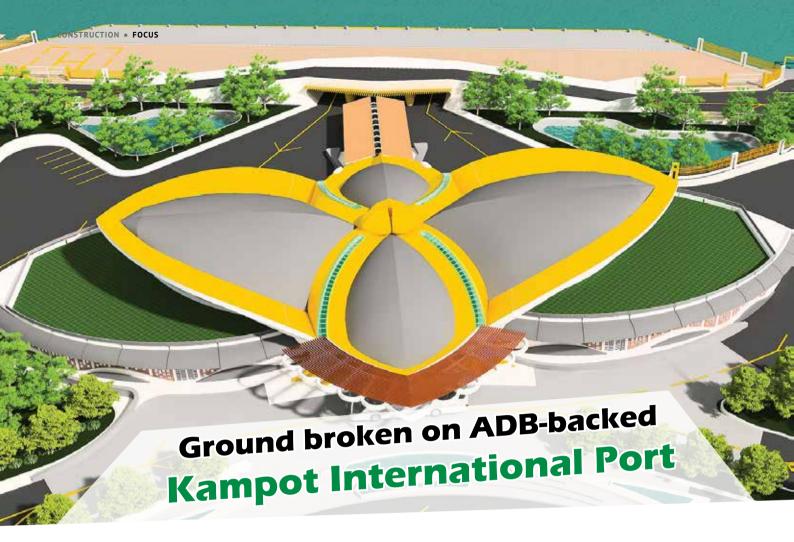

onstruction of Cambodia's second international port in Kampot Province,funded by the Asia Development Bank (ADB),began on 8 August, 2018 with the Minister of tourism, Kampot Governor, representatives from ADB and almost 100 people attending the ground breaking ceremony.

According to an official press release, the project will cover an area of 4 hectares, is being built by Cambodian engineering firm SBPH Engineering & Construction Co. Ltd and is under the inspection and supervision of SBK Research and Development Co. Ltd.

With the objective of promoting tourism and improving the country's coastal connectivity, the budget for the

construction of the port is US\$8.48 million using a concessional loan from the ADB as part of the Greater Mekong Sub-region Tourism Infrastructure for Inclusive Growth Project (GMS TIIG No.3194-CAM).

Located in Chhou district, Kampot Province, the construction is expected to finish by the end of 2019.

The port will comprise of a two-storey passenger building, marina, wastewater treatment basin, public toilets, parking, residential building, tourist information booth, roads around the port and roads connecting with provincial roads, as well as more facilities.