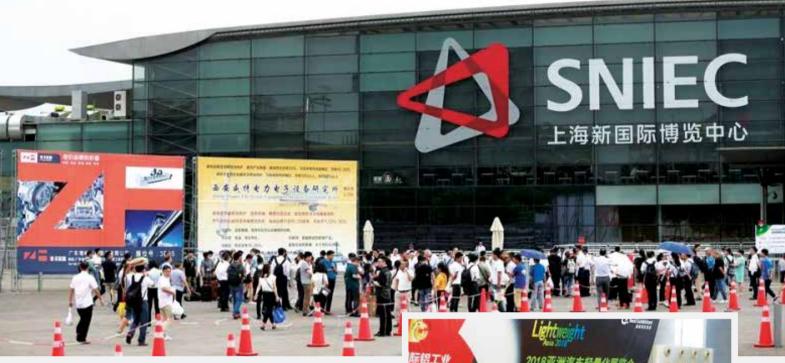

# Aluminium China 2018 attracts more than 20,000 visitors

LUMINIUM CHINA 2018, China's annual aluminium industry exhibition, hosted in conjunction with Lightweight Asia 2018 successfully attracted more than 2,000 people visitors this year.

Organised by Reed Exhibitions Greater China, Aluminium China 2018 was held from 11 July to 13 July, 2018 at the Shanghai New International Exhibition Centre (SNIEC) and attracted 24,789 professional industry visitors and buyers from across more than 70 countries.

The event showcased the Chinese aluminium industry that focuses on global innovation and put the spotlight on aerospace and automotive materials and new processing technologies, along with innovative, smart and green manufacturing trends, helping to open up a new chapter in the aluminium industry.

Notably, Aluminium China 2018 has played its part in boosting industry growth and the event continues to attract more and more industry leaders.

Indeed, with the success of this trade platform, the Aluminium China 2019 and Lightweight Asia 2019 will return to Shanghai next year from 10 July to 12 July at the Shanghai New International Exhibition Centre (SNIEC) Hall W1-W4.