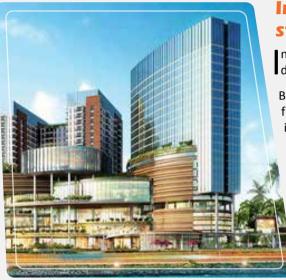

## **Siem Reap to Welcome US\$70 million Cambodia-China Cultural and Creative Park**

hina's Yunnan Cultural Industry Investment Holding Group has recently injected US\$70 million to build a Cambodia-China Cultural and Creative Park in the home of the famous Angkor temples in Siem Reap Province, Cambodia.

Located nearby the Sokha Siem Reap Hotel, the park is being built on a total of 3.3 hectares and will house a 1,500 seat "Smile of Angkor" theatre, a Zhou Daguan Museum, Chenla Cultural Corridor, Cambodia-China Cultural Exchange Centre, Cultural Creative Production Expo Centre, Catering Cultural Centre and so on.

According to the firm's announcement, the project broke ground on 19 July and is scheduled to open for the public in early 2020.

Director of the Siem Reap Consular Office of the Embassy of the People's Republic of China in Cambodia Liu Zhijie was quoted in Xinhua as saying that the park will not only provide a modern and new creative and cultural place for Cambodian people, but also play an active role in promoting cultural and artistic exchanges between China and Cambodia, and enhance the

traditional friendship between the people of the two countries.

Moreover, this project is also being built to celebrate the 60th anniversary of Cambodia-China diplomatic relations.

Thanks to the Belt and Road Initiative, Cambodia has recently attracted a huge number of Chinese to the kingdom. From January to May in 2018, Siem Reap received more than 500,000 Chinese tourists, which was a 27% increase year on year.