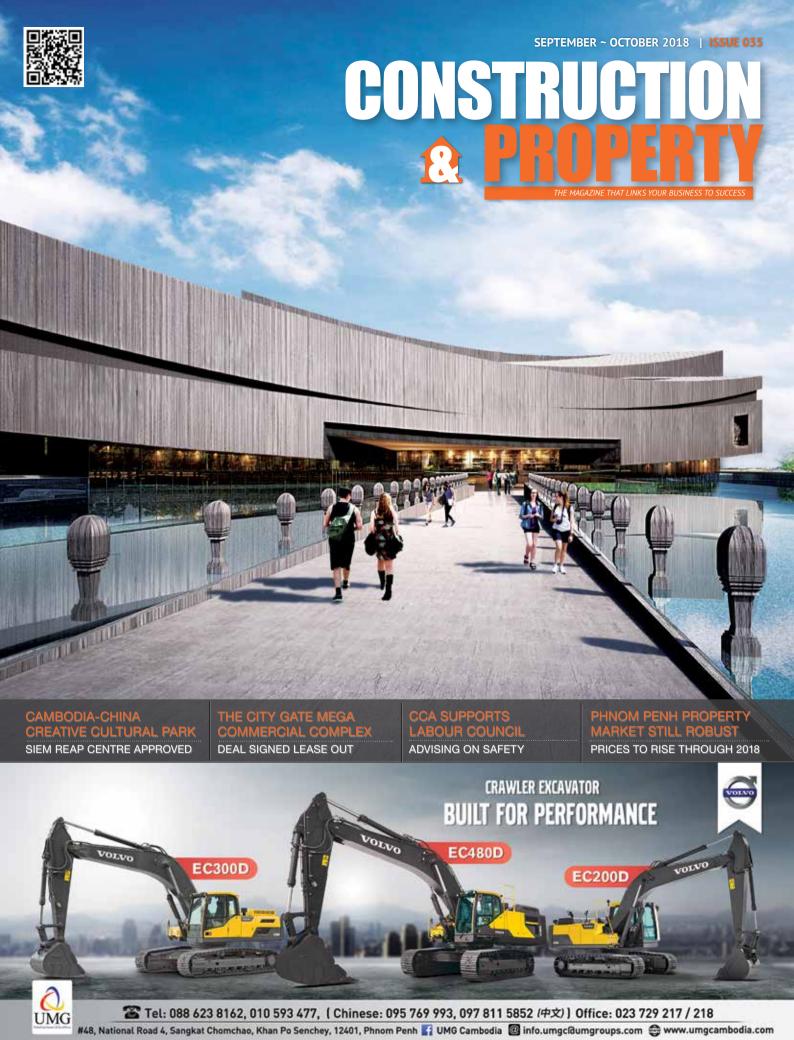

Cover Photo: Artists impression of the Cambodia-China Cultural and Creative Park, Siem Reap

www.construction-property.com

## **Siem Reap to Welcome US\$70 million Cambodia-China Cultural and Creative Park**

hina's Yunnan Cultural Industry Investment Holding Group has recently injected US\$70 million to build a Cambodia-China Cultural and Creative Park in the home of the famous Angkor temples in Siem Reap Province, Cambodia.

Located nearby the Sokha Siem Reap Hotel, the park is being built on a total of 3.3 hectares and will house a 1,500 seat "Smile of Angkor" theatre, a Zhou Daguan Museum, Chenla Cultural Corridor, Cambodia-China Cultural Exchange Centre, Cultural Creative Production Expo Centre, Catering Cultural Centre and so on.

According to the firm's announcement, the project broke ground on 19 July and is scheduled to open for the public in early 2020.

Director of the Siem Reap Consular Office of the Embassy of the People's Republic of China in Cambodia Liu Zhijie was quoted in Xinhua as saying that the park will not only provide a modern and new creative and cultural place for Cambodian people, but also play an active role in promoting cultural and artistic exchanges between China and Cambodia, and enhance the