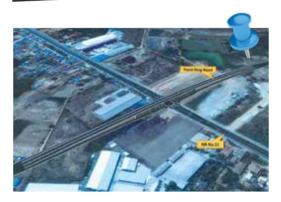

onstruction of Cambodia's second international port in Kampot Province,funded by the Asia Development Bank (ADB),began on 8 August, 2018 with the Minister of tourism, Kampot Governor, representatives from ADB and almost 100 people attending the ground breaking ceremony.

According to an official press release, the project will cover an area of 4 hectares, is being built by Cambodian engineering firm SBPH Engineering & Construction Co. Ltd and is under the inspection and supervision of SBK Research and Development Co. Ltd.

With the objective of promoting tourism and improving the country's coastal connectivity, the budget for the

construction of the port is US\$8.48 million using a concessional loan from the ADB as part of the Greater Mekong Sub-region Tourism Infrastructure for Inclusive Growth Project (GMS TIIG No.3194-CAM).

Located in Chhou district, Kampot Province, the construction is expected to finish by the end of 2019.

The port will comprise of a two-storey passenger building, marina, wastewater treatment basin, public toilets, parking, residential building, tourist information booth, roads around the port and roads connecting with provincial roads, as well as more facilities.