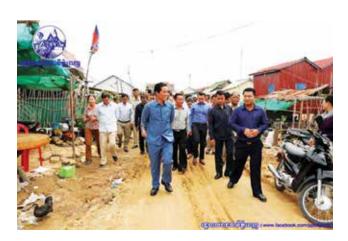

#### Phnom Penh Municipal Governor inspects road construction in Por Senchey District

03 Aug

Phnom Penh Municipal Governor H.E Khoung Sreng visited local people living in Borei Santepheap II community in Por

Senchey District as well as inspecting construction of the 3,600 metre long road and the installation of a drainage system in the area. In addition, H.E Khoung Sreng also visited flood victims in Steng Prek Tnout area and has ordered the Department of Public Works to construct one road in Sangkat Boeng Thom, Por Senchey District.