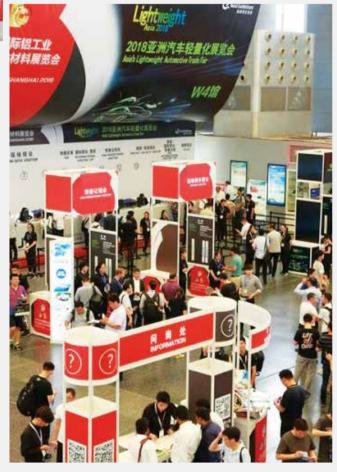

# Aluminium China 2018 attracts more than 20,000 visitors

LUMINIUM CHINA 2018, China's annual aluminium industry exhibition, hosted in conjunction with Lightweight Asia 2018 successfully attracted more than 2,000 people visitors this year.

Organised by Reed Exhibitions Greater China, Aluminium China 2018 was held from 11 July to 13 July, 2018 at the Shanghai New International Exhibition Centre (SNIEC) and attracted 24,789 professional industry visitors and buyers from across more than 70 countries.

The event showcased the Chinese aluminium industry that focuses on global innovation and put the spotlight on aerospace and automotive materials and new processing technologies, along with innovative, smart and green manufacturing trends, helping to open up a new chapter in the aluminium industry.

Notably, Aluminium China 2018 has played its part in boosting industry growth and the event continues to attract more and more industry leaders.

Indeed, with the success of this trade platform, the Aluminium China 2019 and Lightweight Asia 2019 will return to Shanghai next year from 10 July to 12 July at the Shanghai New International Exhibition Centre (SNIEC) Hall W1-W4.