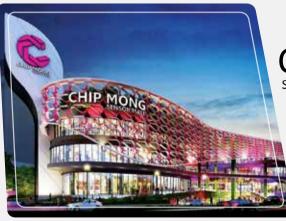

#### Chip Mong breaks ground on Sen Sok community mall

hip Mong Retail, one of the Chip Mong Group's newest business subsidiaries, held a groundbreaking ceremony on 12 July for its Sen Sok Mall, a community mall in the fast-growing district of Sen Sok.

Located on a prime location along Oknha Mong Rithy Blvd and right in front of The Parkland Sen Sok, the Chip Mong Sen Sok Mall covers the total area of 40,000 square metres, and will offer a mix of different lifestyle brands, products, services, as well as a variety of dining and entertainment choices.

The mall is being built under the theme of a "Life in Colour" aiming to create positive experiences for the shoppers in the community.

According to a Chip Mong Group announcement, construction on the mall is expected to be finished in 2020.