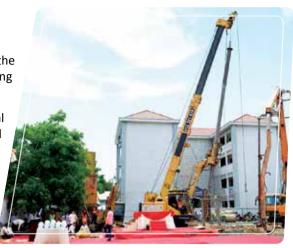

onstruction of Cambodia's second international port in Kampot Province,funded by the Asia Development Bank (ADB),began on 8 August, 2018 with the Minister of tourism, Kampot Governor, representatives from ADB and almost 100 people attending the ground breaking ceremony.

According to an official press release, the project will cover an area of 4 hectares, is being built by Cambodian engineering firm SBPH Engineering & Construction Co. Ltd and is under the inspection and supervision of SBK Research and Development Co. Ltd.

With the objective of promoting tourism and improving the country's coastal connectivity, the budget for the

construction of the port is US\$8.48 million using a concessional loan from the ADB as part of the Greater Mekong Sub-region Tourism Infrastructure for Inclusive Growth Project (GMS TIIG No.3194-CAM).

Located in Chhou district, Kampot Province, the construction is expected to finish by the end of 2019.

The port will comprise of a two-storey passenger building, marina, wastewater treatment basin, public toilets, parking, residential building, tourist information booth, roads around the port and roads connecting with provincial roads, as well as more facilities.