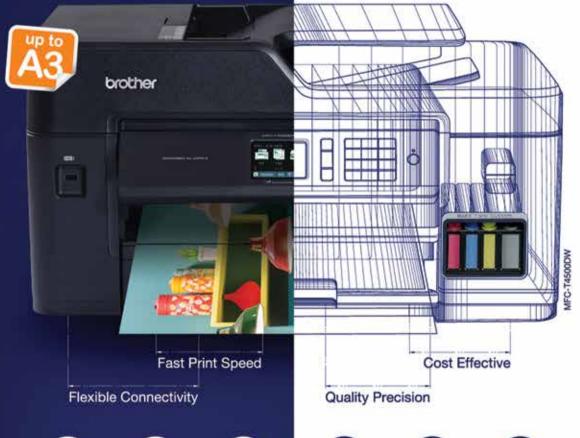

# Efficiency Engineered

Up to 22ipm mono / 20ipm colour

Up to 35ppm mono / 27ppm colour (fast mode)

250 sheets default paper tray

100 sheets multi-purpose tray

s Wired / Wireless a tray connectivity

2-sided printing

Refill Tank System