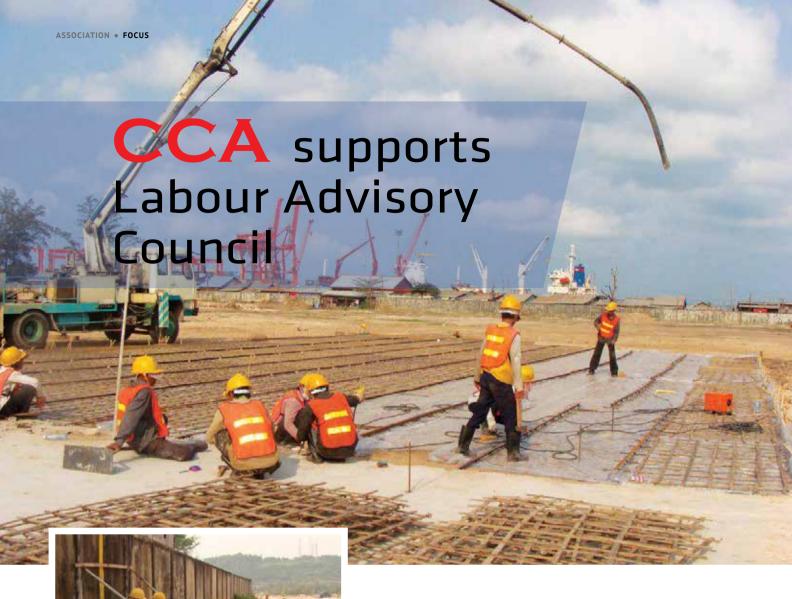

# Association

SEPTEMBER ~ OCTOBER 2018 | ISSUE 035

he Cambodia Constructors Association (CCA) is supporting the government's decision to create an advisory council on construction safety. This support is consistent with the CCA's strong ongoing support for initiatives that improve safety for construction workers in Cambodia.

On 16 July 2018, the Ministry of Labour and Vocational Training (MLVT) announced the establishment of the Advisory Council for Promoting Health and Safety Standards for the Construction Sector aimed at ensuring the efficiency of safety initiatives in the industry.

Mr Meas Proeksa, Acting Vice Chairman of the CCA expressed his optimism for the establishment of this council saying, "The council will help to reduce health problems as well as increase the work safety in the construction sector, especially for workers at the site."

As part of its ongoing support for improving construction workers' safety, the CCA is cooperating with the Ministry of Land Management, Urban Planning and Construction (MLMUPC) on a nationwide campaign to educate on-site construction workers, construction companies, as well as related government officers through the distribution of a safety instruction manual. The manual has been printed with joint cooperation between the CCA and the Canadia Bank Group.