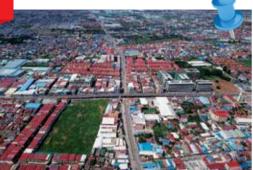

# Concessional loan agreement for Ring Road No.3 signed

Ring Road No. 3 is a four-lane road with a total length of 47.6 km connecting Cambodia's National Roads 5, 4, 2, 21 and National Road 1.

However, the specific timeline for the construction of the new Ring Road No. 3 is yet to be disclosed.

"Normally after an agreement is signed, construction will normally start after three months," explained H.E Vasim Sorya, spokesman for the MPWT and Director General of the Department of Administration and Finance.

The construction of the Ring Road No. 3 is under a contract between the Ministry of Public Works and Transport (MPWT) and Shanghai Construction Group Co., Ltd.

The agreement was signed on 10 July, 2018.

Meanwhile, the government of Cambodia has been construction another ring road called the Ring Road No.2 which has been reporting to cost US\$72 million linking Russian Boulevard to National Road 2. The construction of this Ring Road is expected to finished by 2019.