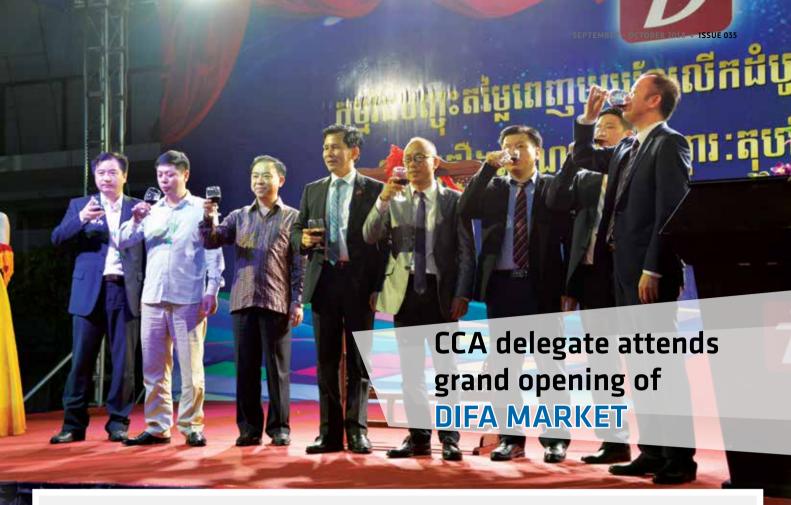

n 23 June 2018 Dr Tan Monivann, representative from the Cambodia Constructors Association (CCA) attended an evening reception to mark the celebration of the grand opening of Cambodia's first international-standard construction materials market, Difa.

In his opening speech, Dr Tan Monivann said that the new construction materials market will make it easier for the owners of the development projects, investors,

and constructors to purchase construction materials that are recognised by the International Organisation for Standardisation (ISO).

"The presence of Difa Market is in line with the rapid growth of the construction industry in Cambodia which demands a lot of construction materials," said Dr Tan Monivann.

According to Mr. Lu Ben Jie, General

Manager of the Difa Building Material Market, the event was held to build relationships between sellers and buyers of construction material and to announce special promotions for its customers.

Di Fa (Cambodia) Business Management Co., Ltd, which operates the Difa Building Material Market is a member of the Cambodia Constructors Association (CCA).