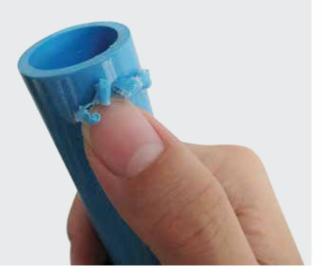

# SCG latest products to help prevent water leakage

hen it comes to construction and water supply systems, water leakage is among the main concerns for households requiring usage of PVC pipes on their property.

### **Short flashing socket**

SCG PVC pipes are produced in accordance with the TIS 17-2532 standard, providing characteristics such as imperviousness to climate and humidity, not rusting and not requiring seri-

ous maintenance. The short flashing socket is a connecting point socket that prevents leakage with three features and prevents leakages from ceilings. It is a fixed pipe with no need for adjustment so saving time when installing. It comes in two size: 55mm/2' for bathroom siphons, and 100 mm/4' for toilet pipes.

#### **Brass faucet socket**

Choosing the wrong product can lead to problems of water leakage, especially at the connecting point of the faucet. SCG's brass faucet socket will help elimate the problem.