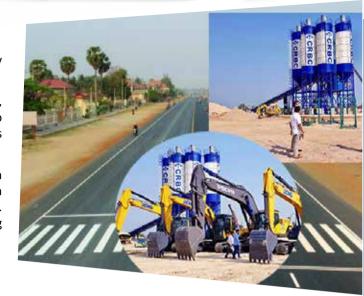

#### **US\$2 billion Phnom Penh-Sihanouk Expressway nearing construction**

ork on the US\$2 billion Phnom Penh-Sihanoukville expressway in planning for more than a year is now close to starting.

According to a recent speech by H.E Sun Chanthol, Senior Minister, Ministry of Public Works and Transport (MPWT), work is expected to begin between February and March 2019, if all the procedures goes as planned.

Currently, the installation of the concrete mix factory, and construction materials and machineries have been imported. After the construction starts, the expressway is expected to take four years to complete. When finished, the four-lane expressway will be 190km long, shaving 50km off the current 240km length of National Road 4.