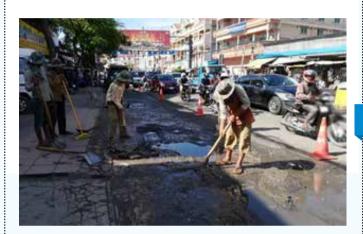

### ▼ Pothole repair campaign

20 Dec

A campaign to repair potholes began on Road Nos. 552, 271, and 273 around the Toul Sangke area. Citizens are encouraged to report road damage or pothole across the country directly to the authorities.

#### ▼ Work on pothole repairs 90% complete

21 Dec

As instructed by Phnom Penh Governor H.E Khuong Sreng, pothole repairs in four districts are now 90% complete while six working groups are still repairing the remaining sections. For outlaying districts, four working groups have been assigned.