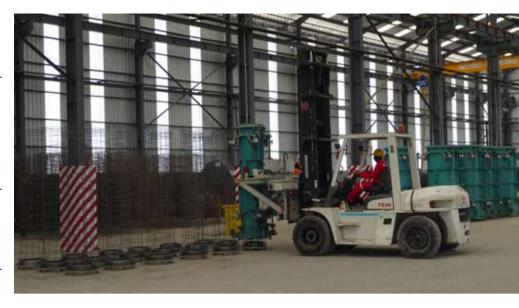

CALVAR

capacity of the machine can be fully exploited."

With the new pipe machine, Calvary can produce reinforced and non-reinforced concrete pipes, footed and jacking pipes as well as other pipes to international norms such as DIN 4032 to DIN 4035. Diameters from 300 until 1,200mm and lengths of up to 2.5 metres are possible. The Souveraen 1225 T offers high quality product at a low employment rate. Thanks to the fully automatic and computer-controlled production, only one person is needed to operate the machine. Widjaja appreciates that "Four workers can produce more with this machine than 20 workers before with the old machine. This is a big relief for not having to find skilled labor."

The machine's concept is based around a power train consisting of frequency-controlled electric motors, precise rotational speed, and a big driving torque delivering exceptional compaction results. "Since the Souveraen has been in operation, the quality of the products is so good that we can neglect any post-processing", Widjaja explained. Again, this reduces previously required work and process time

while ensuring product lifetime and customer satisfaction.

For the production of the reinforcement cages, Calvary invested in a cage welder by mbk Maschinenbau GmbH from Germany. The machines of BFS and mbk have been combined and worked together in many projects for a long time. The cage welding machine BSM 170 R is robust and long-lasting. The Speed Package with an optimised welding technique, an automatised winding wire cutter, and a powered uncoiler ensures high productivity, and up to 50 cages can be produced per hour. Due to the touch panel and the IPC/SPS-controls, the operation of the machine can be handled by only one worker.