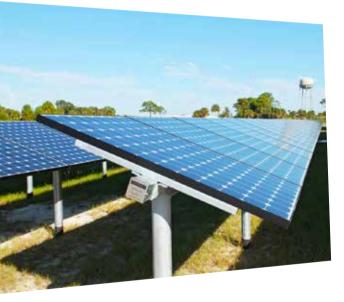

# 60-megawatt solar power plant being built in Cambodia

Cambodia is now preparing to see a huge solar power plant come online in the near future thanks to an investment by local electric power technology provider SchneiTec Group.

Located in Kompong Speu province, the plant will have the capacity to generate up to 60 megawatts of electricity for Electricite Du Cambodge (EDC). The plant will comprise of 200,000 solar panels installed by the world's largest manufacturer of solar panels JinkoSolar Holding Co., Ltd, according to its recent press release.

Work on installing the system began in November 2018 with the supply of electricity expected to start in December 2019.

The solar power sector has been supported by the government with its policy of connecting solar systems to the national grid. Meanwhile, the recent forum on energy in Cambodia showed that Cambodia has transitioned away from diesel-generated electricity and has reduced power imports from a peak of 60% to less than 20%.