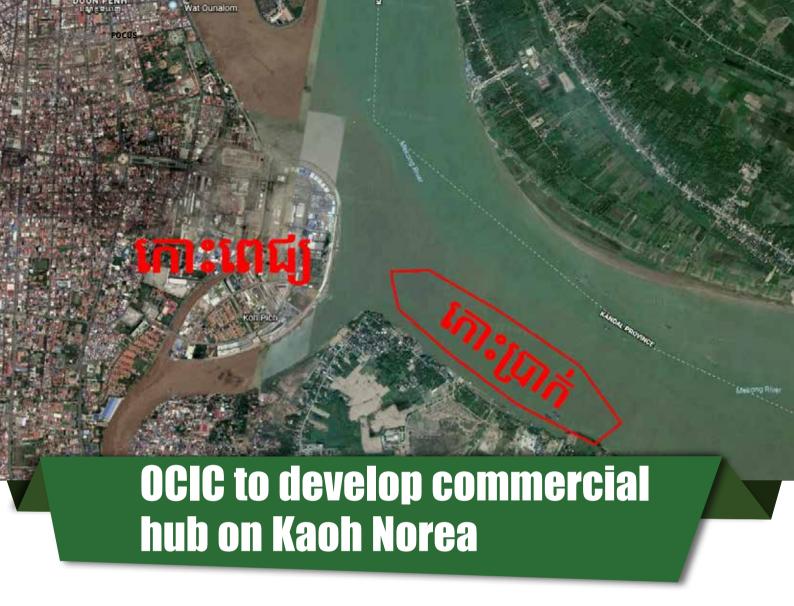

#### **GDT to build US\$60 million office in OCIC** development zone

he General Department of Taxation (GDT) has chosen the development zone of the Overseas Cambodian Investment Corporation (OCIC) as the location for the construction of its new office building.

The new building will have a total height of 36 floors and will be built in the Chroy Changvar development site using a capital investment of about US\$60 million, the same source said.

Regarding the investment project, OCIC deputy general director Mr Touch Samnang told Construction & Property Magazine that the GDT has already bought land in the area for this project, but was unable to provide further details on the project regarding construction date and duration, but said that construction has not yet begun.