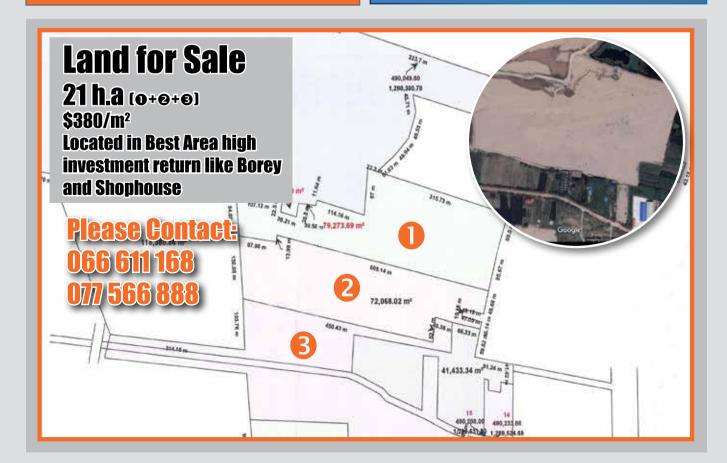

ICULTURE LAND 4.000H.A



- Land area: approx. >4000h.a
- Location: Sieam Reap and Preah Vihear Province
- Best for agro-industry: sugarcane, rubber plant, cassava...etc.

**Please contact for detail:** ① +855-66-611 168



## SHOP HOUSE (ផ្ទះល្វែង) Sale: \$295,000 Rent: \$800

- ទំហំផ្ទះ (House Size): 16m x 4m
- បន្ទប់គែង ៥ បន្ទប់ទឹក ៦
- ទីតាំងផ្លូវសទ្យា 371 (Along 371 Sorlar Road)
- ទីតាំងល្អសម្រាប់អាជីវកម្មខ្នាត តិច ឬហាងលក់ដ (Good location for small business or retail.

077 566 888 / 066 611 168



#### **SHOP HOUSE FOR SALE** (ផ្ទះល្វែងលក់) \$230,000

- ទំហំផ្ទះ (House Size): 18m x 4m
- •បន្ទប់គេង ៤ បន្ទប់ទឹក ៣
- ទីតាំងក្នុងប្លករតនាផ្លាហ្សា២ (Located in Rattana Plaza II)
- ទីតាំងល្អសម្រាប់ស្នាក់នៅ និងស្នាក់ការក្រុមហ៊ុន ជិតផ្សារ សាលា (ផ្ទុះកំពុងជួល \$600/ខែ)

077 566 888 / 066 611 168



# BIG LAND FOR

- Land Size: Approx. 100,000m<sup>2</sup>
- An unique location of high potential development
- Near AEON Mall 2
- Best idea for shop house, office space, condominium and Borey (townhouse) development.

Welcome for visiting Please do not hesitate to contact us: ① 077-566 888 / 060 888 944

□ proeksa@gmail.com



Bedroom: 1 Bathroom: 1 Location: KTK Tel:077-566888



Size: 6x23m Floor: 2 Bedroom: 5 Bathroom: 4 Location: KTK Tel:077-566 888

ទំហំដី 2 ហិកតា (h.a) ជាប់ផ្លូវជាតិ ចុះពីស្ពានអ្នកពល្ឿងត្រើយឯពុកិត ជាប់ស្ថានីយចំណត់ អាស៊ាន ទីតាំងល្អសម្រាប់ ការាស់់សាំង និងកន្លងកំសាន្ទ Along national road east coast of Neak Loeung brigde, next to ASEAN

> <u>សូមទំនាក់ទំនង</u> 077 566 888 / 077 811 168

bus station best GAS station and resort



#### **LAND FOR SALE (SIEM REAP)** (ដីលក់)