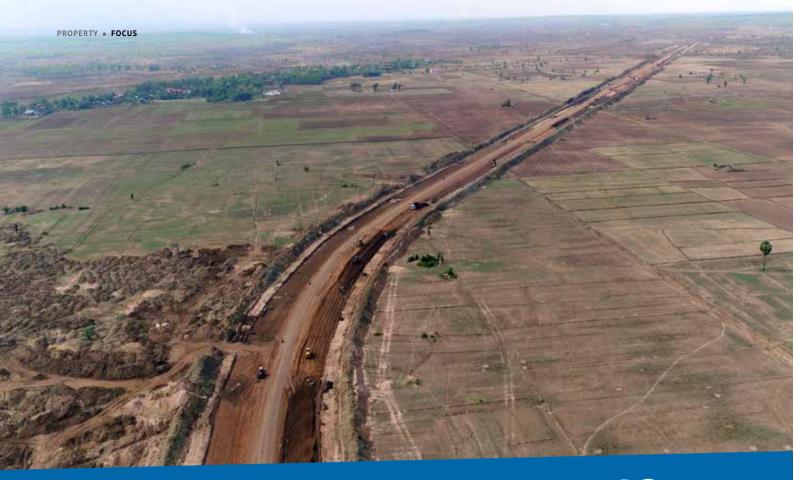

#### **US\$2 billion Phnom Penh-Sihanouk Expressway nearing construction**

ork on the US\$2 billion Phnom Penh-Sihanoukville expressway in planning for more than a year is now close to starting.

According to a recent speech by H.E Sun Chanthol, Senior Minister, Ministry of Public Works and Transport (MPWT), work is expected to begin between February and March 2019, if all the procedures goes as planned.

Currently, the installation of the concrete mix factory, and construction materials and machineries have been imported. After the construction starts, the expressway is expected to take four years to complete. When finished, the four-lane expressway will be 190km long, shaving 50km off the current 240km length of National Road 4.