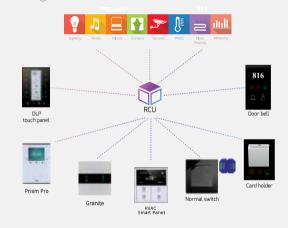

#### HOTEL AUTOMATION SYSTEM

#### Introducing the RCU

Total room automation simplified.

Designed to control shading, lighting, HVAC, and appliances the HDL RCU serves as a bridge between a quest, their room,

and the concierge management station.

#### Our Partner

## HDL®

#### **Automation Experts**

Your guest room unified.

MORPHEUS

- Office 077 681 688 / EN | KH 012494745 / EN | CN 012220888
- www.nktech-kh.com Email: sovan.hok@nktech-kh.com
- O Address: #19LB, St. 271, SangKat Boeng Salang, Khan Toul Kork, Phnom Penh 12160, Cambodia.