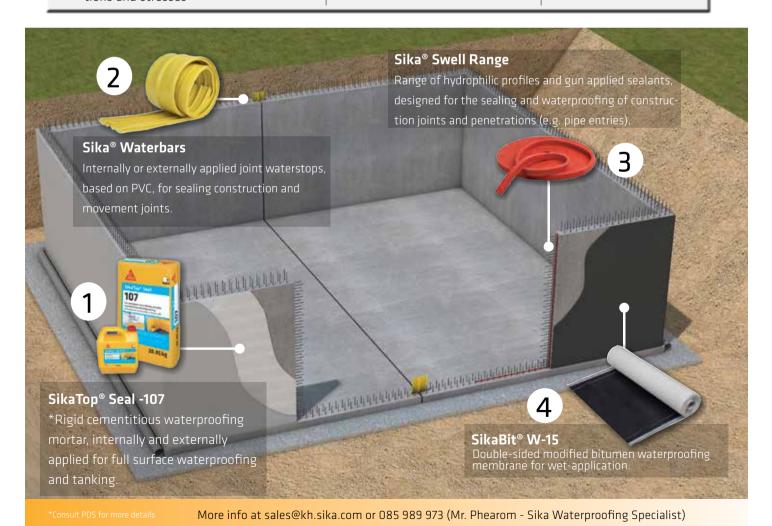

# **HOW TO WATERPROOF MY BASEMENT?**

eaks in basements are a major concern for building owners and facility managers across Asia.

Sika Cambodia offers a complete package, including waterproofing membrane, joint treatment, internal render and standard solutions for all kinds of construction details that your project may request. This combination of technologies is well proven and will ensure that your basement remains 100% dry!

Besides that, and because good products need good installers, Sika Cambodia has also invested efforts in training the best applicators in the country to provide you with a complete solution for your basement from the first day. Do not hesitate and contact us today.

#### USF

- As waterproofing system in all type of basements from 1 to 3 levels underground.
- To protect structures against percolating
- Suitable for a big range of ground conditions and stresses

#### MAIN ADVANTAGE

- Cost efficient solution (Material + Application)
- Ready-to-use & easy to apply
- Provide additional concrete protection

## **TYPICAL PROJECT**

- Domestic applications
- Boreys
- Condominiums
- Industrial Buildings
- Skyscraper