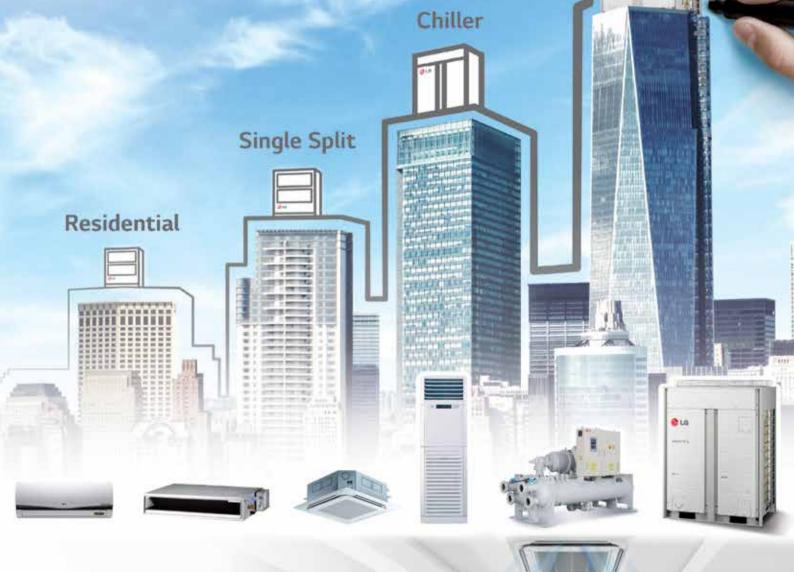

Save energy with a high-efficiency model.

**YORK** - A Brand that you can trust

- Single Split System
- Centralized System (VRF)
- Chiller (Water Cooled and Air Cooled)

### **Commercial Air Conditioning**

LG's air conditioning solutions provide significant energy savings, powerful cooling and true comfort.

Tel: (855) 23 888 399

#18A, St. 604, Sangkat Boengkok II, Khan Toulkok, Phnom Penh, Cambodia