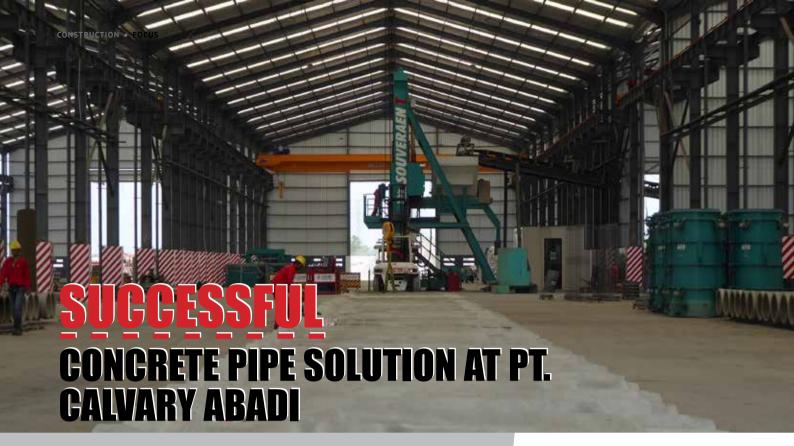

Indonesian company PT. Calvary Abadi has operated the Souveraen concrete pipe machine by BFS Betonfertigteilsysteme from Germany for almost two years. The investment was worth it, and Calvary is more than satisfied with the industrial solution.

T. Calvary Abadi invested a lot of time and consultation by BFS Betonfertigteilsysteme GmbH and the Rieckermann Group before they took a decision.

The choice fell on a Souveraen SV 1225 which has been in operation since June 2017. "With the Souveraen we are capable of handling projects with

high quantity in no time. This serves us well especially in state projects," Soerya Widjaja said. In addition, technical director of Calvary Abadi reported that labour costs were reduced by 50% in the first four months. The sales manager Rainer Straub from BFS added that "The machine is so fast that Calvary was able to expand the sales area tremendously. As a result, the high production

CALVAR

capacity of the machine can be fully exploited."

With the new pipe machine, Calvary can produce reinforced and non-reinforced concrete pipes, footed and jacking pipes as well as other pipes to international norms such as DIN 4032 to DIN 4035. Diameters from 300 until 1,200mm and lengths of up to 2.5 metres are possible. The Souveraen 1225 T offers high quality product at a low employment rate. Thanks to the fully automatic and computer-controlled production, only one person is needed to operate the machine. Widjaja appreciates that "Four workers can produce more with this machine than 20 workers before with the old machine. This is a big relief for not having to find skilled labor."