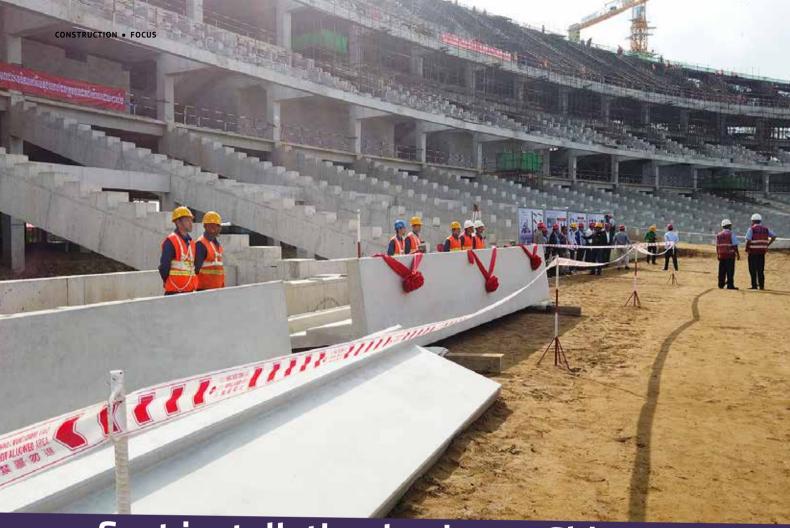

# Seat installation begins at Chinesefunded Morodok Techo Stadium

nstallation of the concrete spectator seating has begun at the Morodok Techo National Stadium following 16 months of extensive construction work. The Morodok Techo National Stadium is located in Prek Tasek, Khan Russey Keo, Phnom Penh and is to be the venue for the 2023 ASEAN Games.

On 09 January, 2019, the China State Construction Engineering Corporation (CSCEC), the company responsible for the construction of the project, organised an official ceremony to kick off the seat installation in the stadium. The event was attended by H.E Thong Khon, President of the National Olympic Committee of Cambodia (NOCC) and Minister of Tourism.

The heavy concrete seats weigh about 9.74 tons for each section and have been carefully designed and equipped with a QR code system to check the specifications of each seating section before it is installed. Around 4,624 pieces of concrete seating, 2,392 concrete stairs, and 192 handrails totaling to about 7,208 concrete pieces will be installed using giant crawler cranes.

Speaking at the inauguration ceremony, H.E Thong Khon said that "the installation of this seating is a symbol of the emergence of the Morodok Techo National Stadium and is a very important step to see the actual look of the stadium".

"This fruition is also contributing to the creation of the satellite city to be the most attractive city, the main eco-city," he added.

H.E Thong Khon emphasised that the project has also helped train hundreds of skilled workers, of whom about 240 Cambodians are working at the stadium.

To date, the construction of the Morodok Techo Stadium is now 40% complete and is scheduled to be handed over to the government of Cambodia by the end of 2020.

This stadium is a gift from the People's Republic of China worth about US\$160 million and is being built on a total area of 16.22 hectares with a construction area of 8.24 thousand square metres. Built to serve as a venue for the 32nd SEA Games in 2023, the stadium can accommodate up to 60,000 visitors.