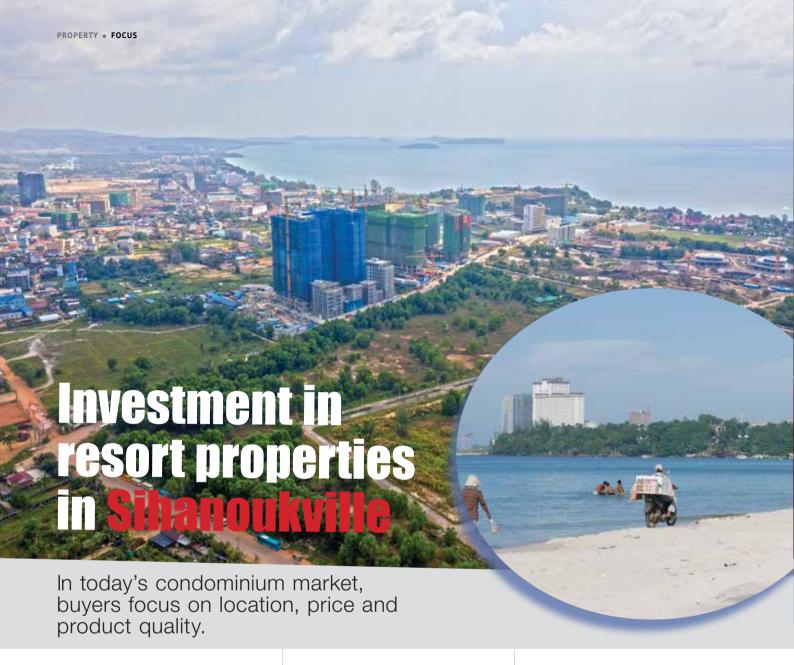

In Property news, we detail how the National Bank of Cambodia reports on the risks associated with credit in the sector, give an outlook on Phnom Penh's property sector in 2019 and the rise in investment in high end properties in Sihanoukville province.