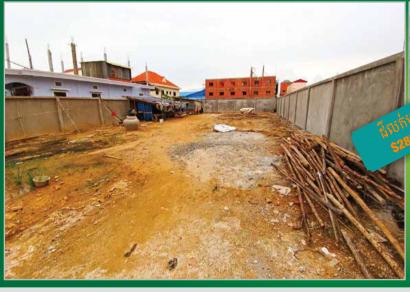

Located about 7km from the Poipet International Checkpoint, the new project includes a bridge construction, a border control office building, as well as the main checkpoint office. Currently, the bridge construction is already completed while the rest is expected to be completed by 2020.