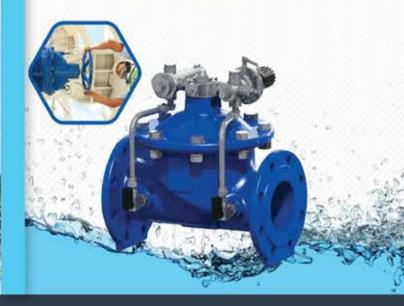

# SCG latest products to help prevent water leakage

hen it comes to construction and water supply systems, water leakage is among the main concerns for households requiring usage of PVC pipes on their property.

But first, why there is a leakage? How can the problem be solved?

SCG is one of Cambodia's leading construction material suppliers and new products, namely the short flashing socket, brass faucet socket, and solvent cement, provide an answer to all leakage problems.

### **Short flashing socket**

SCG PVC pipes are produced in accordance with the TIS 17-2532 standard, providing characteristics such as imperviousness to climate and humidity, not rusting and not requiring seri-

ous maintenance. The short flashing socket is a connecting point socket that prevents leakage with three features and prevents leakages from ceilings. It is a fixed pipe with no need for adjustment so saving time when installing. It comes in two size: 55mm/2' for bathroom siphons, and 100 mm/4' for toilet pipes.

#### **Brass faucet socket**

Choosing the wrong product can lead to problems of water leakage, especially at the connecting point of the faucet. SCG's brass faucet socket will help elimate the problem.

#### Solvent cement

Having selected the right PVC pipes, solvent cement is essential for a hassle -free water supply system, as it elimates leakage problems. SCG solvent

cement comes with special features. Firstly, it is produced in accordance with the TIS 17-2532 standard. Secondly, as the cement does not dry immediately it allows enough time for connecting each pipe together. Thirdly, it is easy to use as it comes with a brush attached with the cap. In addition, the solvent cement melts the PVC material of pipes and the faucet together slowly, creating one piece, so there are no worries about leakage problems.