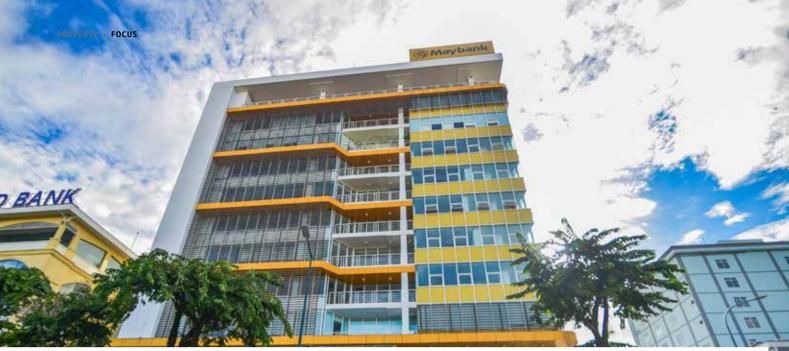

#### **GDT to build US\$60 million office in OCIC** development zone

he General Department of Taxation (GDT) has chosen the development zone of the Overseas Cambodian Investment Corporation (OCIC) as the location for the construction of its new office building.

The new building will have a total height of 36 floors and will be built in the Chroy Changvar development site using a capital investment of about US\$60 million, the same source said.

Regarding the investment project, OCIC deputy general director Mr Touch Samnang told Construction & Property Magazine that the GDT has already bought land in the area for this project, but was unable to provide further details on the project regarding construction date and duration, but said that construction has not yet begun.