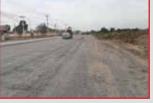

#### **US\$2 billion Phnom Penh-Sihanouk Expressway nearing construction**

ork on the US\$2 billion Phnom Penh-Sihanoukville expressway in planning for more than a year is now close to starting.

According to a recent speech by H.E Sun Chanthol, Senior Minister, Ministry of Public Works and Transport (MPWT), work is expected to begin between February and March 2019, if all the procedures goes as planned.

Currently, the installation of the concrete mix factory, and construction materials and machineries have been imported. After the construction starts, the expressway is expected to take four years to complete. When finished, the four-lane expressway will be 190km long, shaving 50km off the current 240km length of National Road 4.