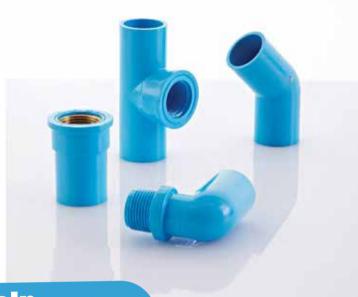

he accreditation of product standards by ISO for UPG plastic pipe will help increase consumer confidence as well as contribute to the promotion of Cambodia-made products.

In an interview with *Construction & Property Magazine*, Oknha Chhun Chetna, Managing Director of UPG Pipe Co., Ltd., a specialised manufacturer of premium uPVC pipes, said that UPG's product is the first and only Cambodia-made plastic pipe that is recognised by the International Organization for Standardization (ISO) under the 9001:2015 procedures.

Adding to that, UPG's products are being recognised for their best quality and affordable price. Indeed, the essence of the existence of UPG Pipe is to promote made-in-Cambodia products and showcase Khmer products as a safe and higher-quality pipe and to abolish Cambodia's perception among consumers who view Khmer products as inferior.

Meanwhile, UPG Pipe can compete with foreign imported products and the company provides a 100% guarantee on usage. The products have become more and more popular and gained great support from customers.

Currently, UPG products are the best choice across many industries ranging from construction, plumbing, drainage systems, irrigation, electrical and telecommunications. Customers can find UPG's products from dealers at a nearby location across the country's 25 provinces.

# មំព<mark>ួចនីមទ័រ សញ្ញាឥ</mark>ទ្រ្តី និមិត្តសញ្ញានៃគុណភាព

ជលិតជលខ្មែរ ជាបំពង់ទីបជ័រ ដំបូងគេបង្អស់ ដែលទទូលបានចំណាត់ថ្នាក់ គុណភាព ISO 9001 : 2015 នៅកម្ពុជា

<mark>បំពង់ទីបដីរក</mark>ញ្ញាកន្ទ្រី

- 1 រីងជាង
- 2 ធន់ជាង
- 3 ស្វិតជាង

uPVC Pipe Class: 5.0 8.5 13.5 Size: 21mm to 300mm