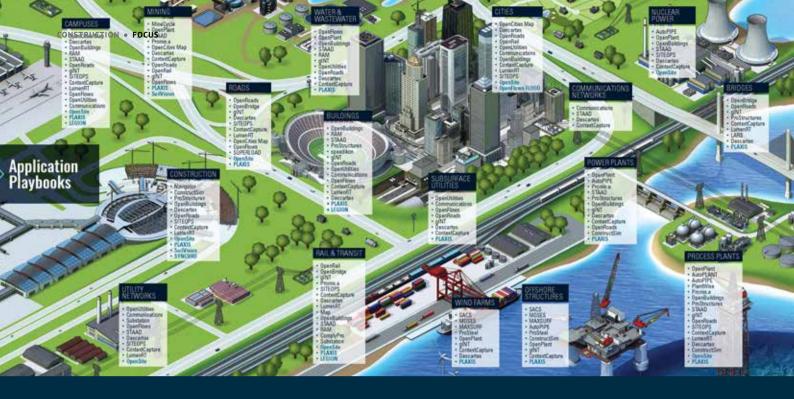

# What does Digital City mean for city management?

limate change, population growth, and technological advances are partly contributing to changes in the landscape of city management to be more efficient. Meanwhile, the term Digital City is now becoming popular across the globe, but what does Digital City mean?

Construction & Property Magazine recently met with a representative of world-leading infrastructure software development company Bentley to learn more about the term Digital City.

# 3) What kind of software's for Digital City has Bentley created?

All Bentley software is used for digital city, but different software is used in infrastructure classes. Bentley has a number of software for the digital city including construction, rail and transit, water and wastewater, mining, roads, buildings, campuses, cities, nuclear power, bridges, and more.

៣) តើមានកម្មវិធីណាខ្លះទាក់ទងនឹងទីក្រុងឌីជីថលដែលក្រុមហ៊ុន Bentley បានបង្កើតឡើង?

កម្មវិធីទាំងអស់របស់ Bentley គឺសុទ្ធសឹងតែប្រើសម្រាប់ទីក្រុង ឌីជីថល តែគ្រាន់តែថាកម្មវិធីនីមួយៗគឺប្រើទៅតាមប្រភេទផ្សេងនៃ ហេដ្ឋារចនាសម័ន្ទ។ ក្នុងនោះដែរ ក្រុមហ៊ុន Bentley មានកម្មវិធី សម្រាប់ទីក្រុងឌីជីថលមួយចំនួនរួមមាន៖ សំណង់ ផ្លូវរថភ្លើង អគារ ផ្លូវទីក និងប្រពន្ធ័សម្អាតទឹកកខ្វក់ ធំ សាលារៀន រ៉ាងចក្រនួយក្លេងរែវ បណ្តាញទូរគមនាគមន៍រោងចក្រថាមពល និងស្ពានជាដើម។