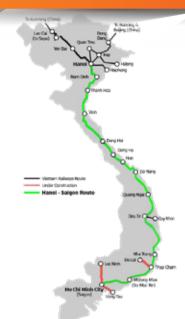

# Vietnam to approve national high speed rail link

Final plans for a US\$56bn high-speed rail link between Hanoi and Ho Chi Minh City are expected to be approved by the Vietnamese National Assembly in 2019.

The 1,137km-long high-speed link would reduce travel time between the two cities from 30 hours to five-and-a-half.

The project was rejected by the National Assembly in 2010, on the basis that US\$56bn was too expensive being equivalent to 45% of Vietnam's GDP at the time.

A feasibility study by the government of Japan in 2016 showed the line was now economically viable. The planned route would open in stages starting with a 280km link between Hanoi and Vinh as well as a 360km portion connecting Ho Chi Minh City and Nha Trang in 2030.