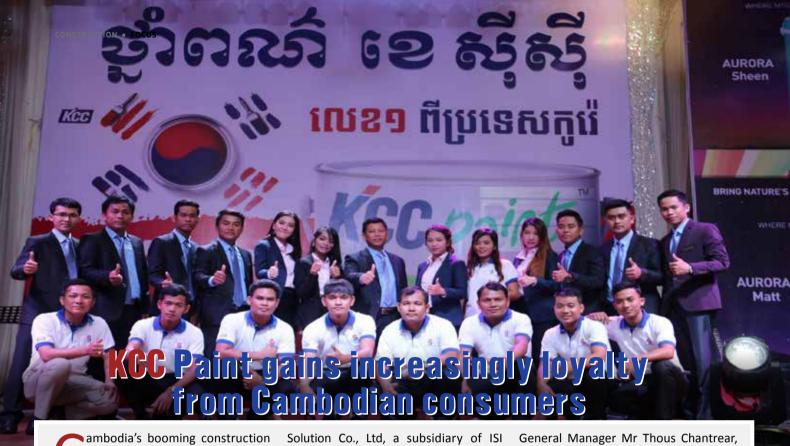

If we look at the many paint products currently available on the Cambodian market, the Korean-produced KCC Paint is gaining more interest from Cambodian consumers as a result of its strong continued presence in the market.

In fact, KCC Paint, which is exclusively imported and distributed by Star Coating Group, has received increasing support from customers as reflected by the company's recent event which gathered potential customers.

Speaking during the event, ISI Group CEO Mr Kang Leng said that KCC Paint is Korea's number one paint product and is guaranteed as the best quality paint.

Having 10 years of presence in the Cambodian market has made KCC Paint became increasingly popular among consumers.

According to Star Coating Solution

KCC Paint has gained consumer interest, especially from developers who choose the paint for their big projects. He added that major construction projects like the US\$50 million 'Peace Palace' building also used KCC Paint.

In addition to this support, Star Coating Solution is also importing a new series of KCC Paint called Weather Force Series and Aurora Series, a long-lasting, anti-dust, easy to clean and maintain high quality paint. The new paint series does not affect health or the environment. and best of all comes at an affordable price.