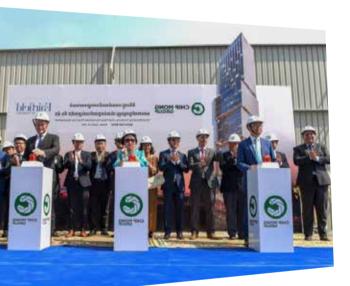

Indonesian company PT. Calvary Abadi has operated the Souveraen concrete pipe machine by BFS Betonfertigteilsysteme from Germany for almost two years. The investment was worth it, and Calvary is more than satisfied with the industrial solution.

T. Calvary Abadi invested a lot of time and consultation by BFS Betonfertigteilsysteme GmbH and the Rieckermann Group before they took a decision.

The choice fell on a Souveraen SV 1225 which has been in operation since June 2017. "With the Souveraen we are capable of handling projects with

high quantity in no time. This serves us well especially in state projects," Soerya Widjaja said. In addition, technical director of Calvary Abadi reported that labour costs were reduced by 50% in the first four months. The sales manager Rainer Straub from BFS added that "The machine is so fast that Calvary was able to expand the sales area tremendously. As a result, the high production

CALVAR

capacity of the machine can be fully exploited."

With the new pipe machine, Calvary can produce reinforced and non-reinforced concrete pipes, footed and jacking pipes as well as other pipes to international norms such as DIN 4032 to DIN 4035. Diameters from 300 until 1,200mm and lengths of up to 2.5 metres are possible. The Souveraen 1225 T offers high quality product at a low employment rate. Thanks to the fully automatic and computer-controlled production, only one person is needed to operate the machine. Widjaja appreciates that "Four workers can produce more with this machine than 20 workers before with the old machine. This is a big relief for not having to find skilled labor."