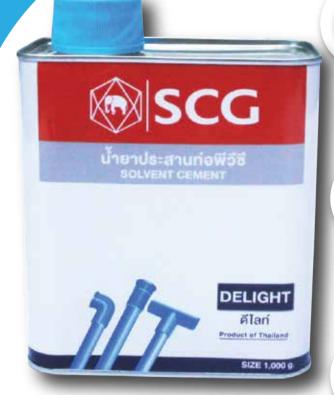

# SCG latest products to help prevent water leakage

hen it comes to construction and water supply systems, water leakage is among the main concerns for households requiring usage of PVC pipes on their property.

But first, why there is a leakage? How can the problem be solved?

SCG is one of Cambodia's leading construction material suppliers and new products, namely the short flashing socket, brass faucet socket, and solvent cement, provide an answer to all leakage problems.

#### Solvent cement

Having selected the right PVC pipes, solvent cement is essential for a hassle -free water supply system, as it elimates leakage problems. SCG solvent

cement comes with special features. Firstly, it is produced in accordance with the TIS 17-2532 standard. Secondly, as the cement does not dry immediately it allows enough time for connecting each pipe together. Thirdly, it is easy to use as it comes with a brush attached with the cap. In addition, the solvent cement melts the PVC material of pipes and the faucet together slowly, creating one piece, so there are no worries about leakage problems.

For details on these products and more, please contact the company directly via:

Website: www.sct-trading.com Email: sctcambodia@camsin.net Tel: 023 990 401 5

# क्राज्ञ सिकस्ति व्यक्तिमान

**មានគុរភាភាពខ្ពស់** ផលិតផលស្តង់ដារថៃ (TIS 1032-2534)

**1000 រយៈ ពេលសមរម្យសំរាប់ឥឆ្ជាច់** កាវមិនឆាប់ស្ងួតដែលធ្វើឲ្យយើងមានពេល គ្រប់គ្រាន់សំរាប់តភ្ជាប់ទុយោ

**ទាយស្រួលច្រើ** មានជក់ ជាប់នឹងគម្រប

ដើត្តប្រើសរើសភាខាំជលមានគុលាភាពល្អ ដោយបៀបណា?

តើអ្នកដឹងទេថា...កាវអេសស៊ីជីមានលក្ខណៈពិសេស ក្នុងការធ្វើឲ្យសារជាតុភីវីស៊ីរវាងទុយោ និងគ្រឿងតំណ រលាយចូលគ្នាសន្សឹមៗក្លាយជាសាច់តែមួយ។ ដូច្នេះ លែងបារម្ភថាមានបញ្ហាលេចជ្រាប នៅចំណុចតំណ។