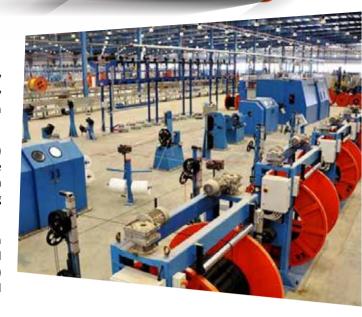

#### **CDC** approves four construction material factories worth US\$35 million

he Council for the Development of Cambodia (CDC) has recently given permits to four firms to invest a total of approximately US\$35 million to establish their construction material business in Cambodia, which are expected to generate at least 1,600 jobs.

With an investment of US\$10 million, Fashion Houseware (Cambodia) Co., Ltd will be located in the Sihanoukville Special Economy Zone (SSEZ) and manufacture interior decoration materials. Also located in the SSEZ, Tubao (Cambodia) Decoration Material Co., Ltd is investing US\$1.5 million to build a panel board factory.

Meanwhile, Zhongqi Lihui Cable Co., Ltd is investing US\$20.1 million to build an electric wire and cable factory in the UBE Snoul Special Economy Zone in Kratie Province. Meanwhile Wintime (Cambodia) Co., Ltd is a lighting and interior material factory, which will be located in the Manhattan Special Economic Zone in Svay Rieng Province.