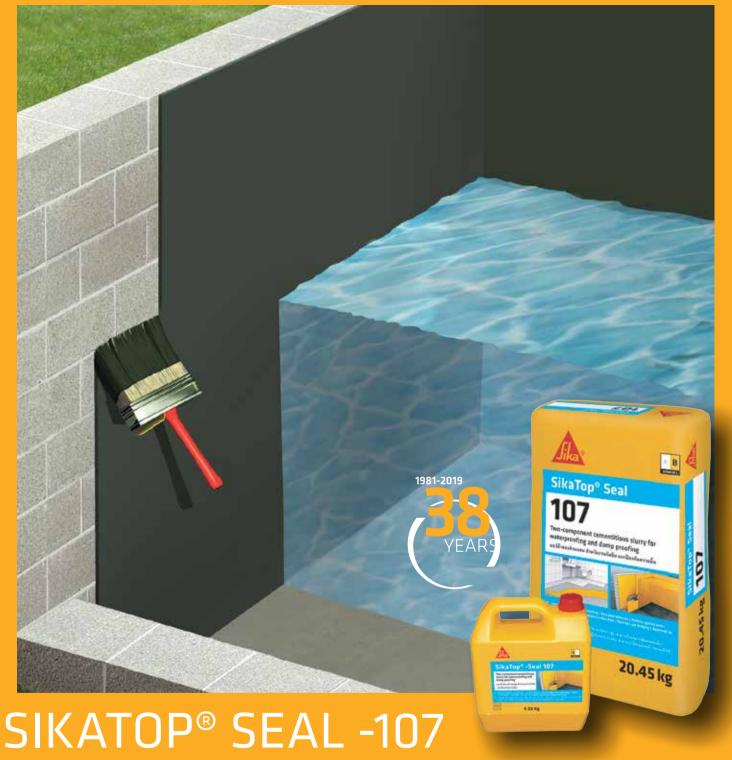

# **HOW TO WATERPROOF MY BASEMENT?**

eaks in basements are a major concern for building owners and facility managers across Asia.

Sika Cambodia offers a complete package, including waterproofing membrane, joint treatment, internal render and standard solutions for all kinds of construction details that your project may request. This combination of technologies is well proven and will ensure that your basement remains 100% dry!

Besides that, and because good products need good installers, Sika Cambodia has also invested efforts in training the best applicators in the country to provide you with a complete solution for your basement from the first day. Do not hesitate and contact us today.

#### USF

- As waterproofing system in all type of basements from 1 to 3 levels underground.
- To protect structures against percolating
- Suitable for a big range of ground conditions and stresses

#### MAIN ADVANTAGE

- Cost efficient solution (Material + Application)
- Ready-to-use & easy to apply
- Provide additional concrete protection

## **TYPICAL PROJECT**

- Domestic applications
- Boreys
- Condominiums
- Industrial Buildings
- Skyscraper