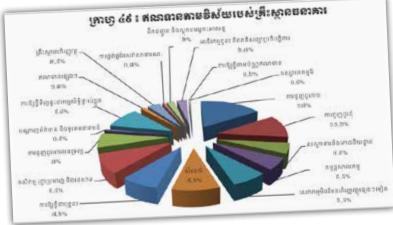

#### Cambodia sees sharp decline in construction investment in 2018

Ithough construction activities have yet to decline, construction investment capital dropped considerably in 2018, according to a report by the Ministry of Land Management Urban Planning and Construction (MLMUPC), issued on 24 December, 2018.

According to the report, 2018 saw the ministry approve 2,867 construction projects covering 11 million square metres in construction area, with an estimated investment capital of about US\$5.2 billion. This represents a sharp year-on-year fall with investment capital down by 18.66%, compared to the more than US\$6.4 billion investment in 2017. The number of projects (2,867) has seen a decline of 6.4% compared to the 3,052 projects approved in 2017.