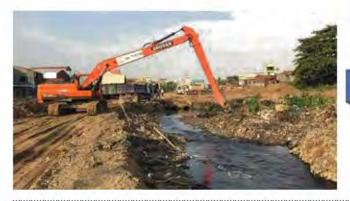

## PM breaks ground on US\$36 million flood protection and drainage system

Prime Minister Samdech Techo Hun Sen, presided over the groundbreaking ceremony on 04 March 2019 of the US\$36 million Flood Protection and Drainage Improvement Project in Phnom Penh, Phase 4, funded by the government of Japan.

This project includes the construction of two main drainage networks in Daun Penh and Toul Kork district, the installation of underground reservoirs in pumping stations at the park in front of the Council for the Development of Cambodia (CDC), and the installation of an automatic mechanical drilling system to help collect garbage in front of the drainage pipes at pumping stations such as Chaktomuk, Preah Konloung 1, Preah Konloung 2 and the Old Market stations.

The Japanese government is also providing two portable trucks to help manually drain out water in additional to the automatic system.