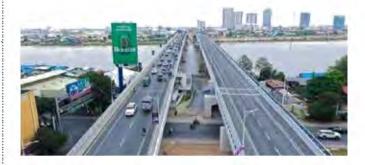

### Chroy Changva bridge reopens after US\$33m of Japanese-funded renovations

A fter two years of renovation, the Cambodia-Japan Friendship Bridge in Chroy Changva has been officially opened by Prime Minister Samdech Hun Sen and Japanese Ambassador to Cambodia H.E Hidehisa Horinouchi who jointly presided over the ribbon-cutting ceremony.

The Cambodia-Japan Friendship Bridge has been renovated using around US\$33 million in funds from the Japanese government through its development agency, the Japan International Cooperation Agency (JICA).

Throughout this renovation process, Japan has used the latest technology including the use of metallic particles.