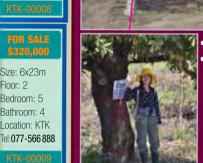

### Cambodia agrees in principle to Japanese Smart Cities Network

he Cambodian government has approved in principle the Japanese Smart Cities Network initiative, according a letter by the Council of Ministers released on 11 March 2019.

In a letter sent to H.E Deputy Prime Minister and Minister of the Ministry of Land Management Urban Planning and Construction (MLMUPC), the Council of Ministers wrote "the Royal Government agrees in principle for the Ministry of Land Management Urban Planning and Construction (MLMUPC) to establish an ASEAN-Japan Smart Cities Network".

In addition to the establishment of the Smart Cities Network, the same letter also stated that, "the government agrees in principle to the Ministry of Land Management Urban Planning and Construction (MLMUPC) to establish a Public-Private Platform on the ASEAN-Japan Urban Development."