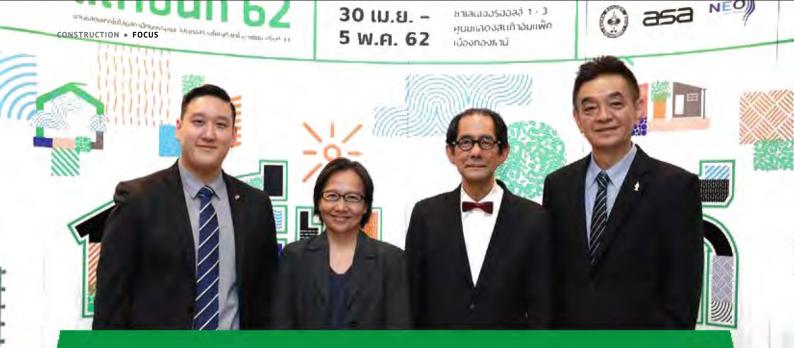

## ASA joins forces with NEO to elevate Architect'19 as ASEAN's leading expo, attracting over 850 Thai and international enterprises from 40 countries

The Association of Siamese Architects under the Royal Patronage (ASA) and N.C.C. Exhibition Organizer Co., Ltd. (NEO) have announced their readiness to elevate Architect'19 as the leading exposition in ASEAN. This year, entrepreneurs from over 850 companies from 40 countries worldwide are showcasing over a thousand products, services and technologies in architecture and construction materials. Architect'19 is to be held on 30 April - 5 May 2019 at Challenger 1-3, IMPACT Exhibition Center, Bangkok, Thailand.

Ajaphol Dusitnanond, President of the ASA stated that "Architect'19 is ASEAN's largest building technology exposition. The expo aims to showcase the advancement in architectural design, which reflects the potential of entrepreneurs and the role that architects play in society."