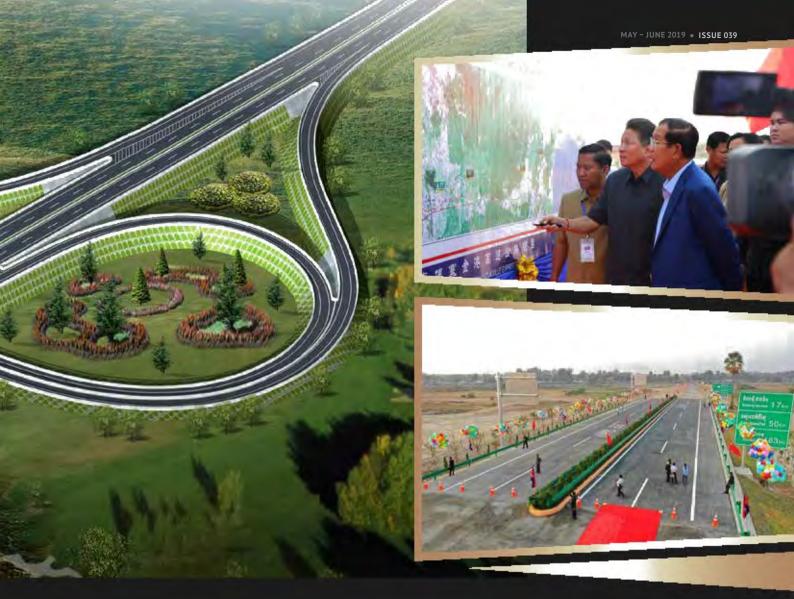

#### Ground broken on Photo Logi Shano Logi

fter waiting more than 13 years, the Phnom Penh-Sihanoukville expressway finally saw ground officially broken by Samdech Techo Hun Sen, Prime Minister of Cambodia on 22 March 2019. Since this project represents the largest investment project in recent Cambodian history, it has been welcomed by many who are eager to know more details.

Pictures of MPWT

This major infrastructure project is being undertaken thanks to investment by China Road and Bridge Corporation (CRBC), and is scheduled to finish construction by March 2023.

"The project is something we hope will push our economic poles connecting Phnom Penh and Cambodia's coast to become a gateway of economic growth, which is what we want it to be," Samdech Techo Hun Sen said.

#### Location of the Phnom Penh-Sihanoukville expressway

With a total construction length of about 190 km, the Phnom Penh - Sihanoukville expressway will connect from Village 1, Samrong Krom, Khan Por Sen Chey, Phnom Penh to Village 1, Sangkat 3, Sihanoukville. The route will pass through about 8.3km of Phnom Penh, 9.1km of Kandal province, 80.8km of Kampong Speu province, 1.92km of Koh Kong province, and 89.89km of Sihanoukville.