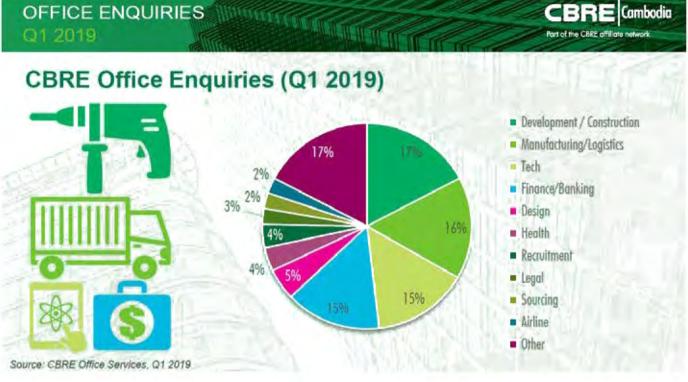

eason to get up and go to a retail centre because they will not be able to get the product or have the experience elsewhere or at another time.

Furthermore, more supply in the retail market in Phnom Penh means rental rates will come down. While rent in the retail market has remained broadly static in the past five years, the volume of new supply in Phnom Penh and competition mean that downward adjustments on rent are likely to happen.

As competition in the retail sector rises in Phnom Penh, there are retail centres that will be successful and those that will be failures. For the landlord and tenant, they have to understand the needs of customers in order to create a retail centre that can attract customers to their premises.

# **CBRE: Major property changes in Phnom Penh for Q1 2019**



nternational real estate agent CBRE Cambodia on 09 April 2019 launched its Phnom Penh property market review report featuring changes within the office, residential, retail, and landed property sector.

As the market now focuses more on the office sector, the reports highlight that over the three-month period, supply of centrally-owned offices increased by 9,180 square metres while supply of strata-title office increased by 19,812 square metres due to the completion of Diamond Twin Tower. Occupancy rates saw an increase of 0.6% q-o-q for centrally-owned offices.

Moving next is the residential sector with condominiums seeing an increase in supply of 7.69% q-o-q, adding another 1,091 units to the market, which is being driven by the affordable segment with about 89.3% during the first qua