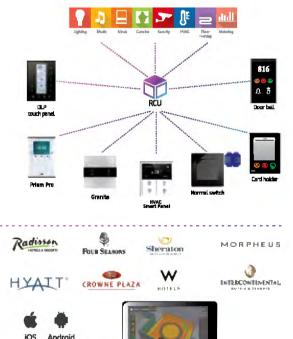

### HOTEL AUTOMATION SYSTEM

### Introducing the RCU

> Total room automation simplified.

Designed to control shading, lighting, HVAC, and appliances the HDL RCU serves as a bridge between a guest, their room, and the concierge management station.

#### BRANDS WHO TRUST US

Office 077 681 §88/ EN | KH 012494745/ EN | CN 012220888
 www.nktech-kh.com Email: sovan.hok@nktech-kh.com
 Address: #19LB, St. 271, SangKat Boeng Salang, Khan Toul Kork, Phnom Penh 12160, Cambodia.