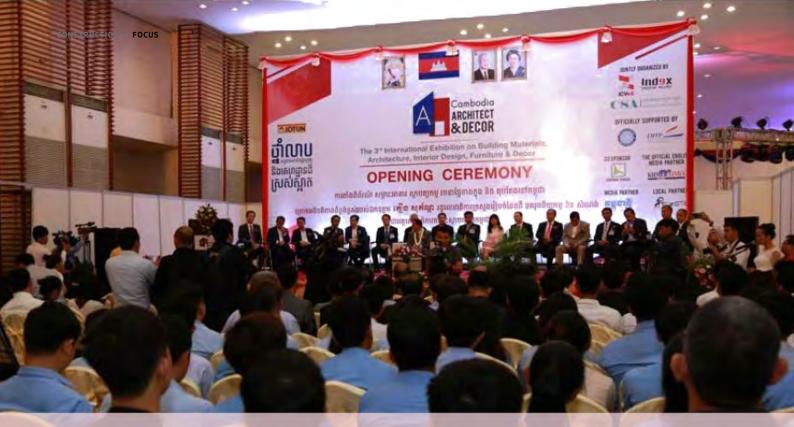

# **Cambodia Architect & Decor 2019**

The platform to create networking and business opportunities between international stakeholders and local Cambodia architects, project developers, interior designers as well as traders and distributors, will return on 6 – 8 June 2019 at the Diamond Island Convention and Exhibition Center, Phnom Penh.

Organisers, the Cambodian Society of Architects and ICVeX, retain the theme of "Design for better workplaces and living", with strong support from the Ministry of Commerce, the Cambodian Chamber of Commerce and the Board of Architects Cambodia. The exhibition will focus on building, construction and architecture in Cambodia.

The 4th edition of Cambodia Architect & Decor aims to be the Cambodia's best source for building materials, architecture, interior design, furniture and decoration items. The exhibition will gather over 100 brands by showcasing technologies and innovative products and services from Cambodia, China, Thailand and Malaysia with special offers that you should come to experience.