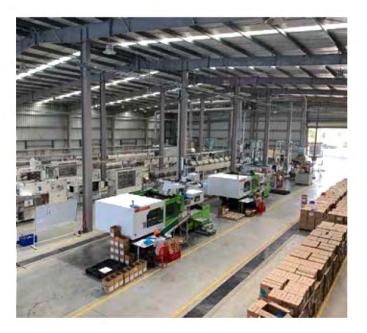

### Chip Mong's concrete tiles and pipes receive ISO standard certificates from international institution in Switzerland

he Swiss-based International Organisation for Standardisation (ISO) has awarded two ISO 9001: 2015 Standard Certificates for Chip Mong Industry products, namely their concrete tiles and pipes.

Because of the company's investment in the latest technology from Italy and the use of excellent quality materials, Guidance Independent Certifications Ltd has recognised the standard of production as well as the quality of Chip Mong Industry products. As a result it awarded the ISO 9001: 2015 standard for concrete tile products and ISO 9001: 2015 standard for pipe products.

"The main reason why the concrete tile and pipe products have received ISO 9001: 2015 is because our factory has been able to produce up to 140 sheets of concrete tile per minute, while the pipe factory has the capacity to produce 500 tons monthly to serve the needs of our customers as well as the construction market in Cambodia," said Mr James Henshaw, CEO of the company.

"The company has continuously developed and managed our business innovatively using quality management systems that continue to make better products and services. The ISO 9001: 2015 standard for concrete tile products and ISO 9001: 2015 for pipe products are very valuable to our company, and demonstrates the value of our efforts to deliver high quality

products to customers. On the other hand, getting the

ISO9001: 2015 certification adds confidence to our strategic partners, customers, and consumers," said Mr Henshaw.

In addition to concrete tile and pipe products, Chip Mong Industry is also a leading supplier of concrete mixing in Cambodia. So far, Guidance Independent Certifications Ltd has issued ISO 9001: 2008 and ISO 9001: 2015 internationally recognising the quality standards of concrete mixing of Chip Mong Industry.