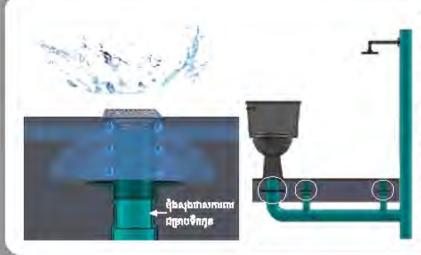

# ម៉ឺខសុខថាសភាពោរ៩ម្រាមជីនភូន

#### បញ្ញា

ចន្លោះរវាងបេតុង និងទុយោ អាចធ្វើឲ្យទឹកលេចជ្រាបចូល ជាហេតុនឹងបង្កឲ្យមានបញ្ហាដល់គ្រោងអគារនៅថ្ងៃអនាគត

#### ដំណេះរះស្រាយជាមួយធី០ដុំ០សុខថាស អាពោរសម្រាមធីអ

ដំឡើងម៉ុងសុងថាសការពារជម្រាបទឹកនៅប្រព័ន្ធបង្ហូរទឹក

**ថ្ងៃថាស** អាចការពារទឹកកុំឲ្យហូរជ្រាបចូលក្នុងបេតុង (ប្លង់សេ)

- ទីពង្កលាសព្វសាមន៍ទាំង១ឆ្នីយដូរបានពីលេខាទំនាំ ។ ខ្លាំងសារ ១ពីបានត្រង់បានសំខ្លាំងការសារន៍នាំ ។ ខ្លាំងសារ ១ពីបានត្រង់បានសំខ្លាំងការសារន៍នាំ ។
- (មន្ទរ់មចូរ៍កាំចំពេ្មតំចនមិ) លាចរបាញាណាចំ 🗢
- នម្លាមអង្គប្អានល្អដោលសេងសិង៖ពោះ ឲព្រឹរដំនាស់អ្វាយទេ 🕒