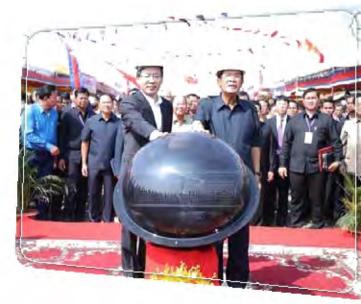

#### Ground broken on Photo Logi Shano Logi

fter waiting more than 13 years, the Phnom Penh-Sihanoukville expressway finally saw ground officially broken by Samdech Techo Hun Sen, Prime Minister of Cambodia on 22 March 2019. Since this project represents the largest investment project in recent Cambodian history, it has been welcomed by many who are eager to know more details.

Pictures of MPWT

This major infrastructure project is being undertaken thanks to investment by China Road and Bridge Corporation (CRBC), and is scheduled to finish construction by March 2023.

"The project is something we hope will push our economic poles connecting Phnom Penh and Cambodia's coast to become a gateway of economic growth, which is what we want it to be," Samdech Techo Hun Sen said.