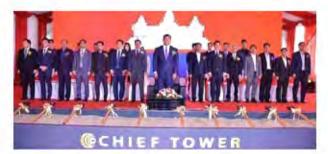

# Sunway Construction enters Myanmar

Sunway Construction partners Myanmar's Capital Diamond Star Group. From L-R: Dr Ko Ko Gyi, Group Managing Director, Capital Diamond Star Group; H.E. Dr. Zaw Myint Maung, Chief Minister of Mandalay; U Sein Win, Managing Director, Capital Construction Ltd; Chung Soo Kiong, Managing Director, Sunway Construction Group Bhd; H.E. Datuk Zahairi Baharim, Malaysian Ambassador to the Republic of the Union of Myanmar; Datuk Kwan Foh Kwai, Advisor, Sunway Construction Group Bhd

Sunway Builders (Myanmar) Co. Ltd, a subsidiary of Sunway Construction Group Berhad (SunCon) has signed a Memorandum of Understanding (MoU) with Capital Construction Limited (CCL) to develop major infrastructure and construction projects in Myanmar, according to a press release from Sunway.