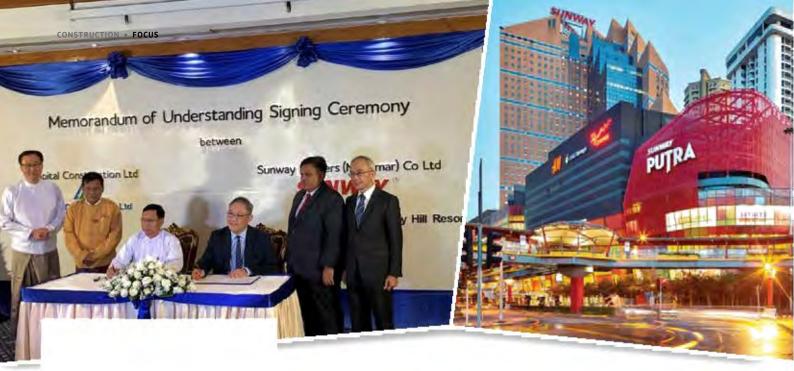

# Sunway Construction enters Myanmar

Sunway Construction partners Myanmar's Capital Diamond Star Group. From L-R: Dr Ko Ko Gyi, Group Managing Director, Capital Diamond Star Group; H.E. Dr. Zaw Myint Maung, Chief Minister of Mandalay; U Sein Win, Managing Director, Capital Construction Ltd; Chung Soo Kiong, Managing Director, Sunway Construction Group Bhd; H.E. Datuk Zahairi Baharim, Malaysian Ambassador to the Republic of the Union of Myanmar; Datuk Kwan Foh Kwai, Advisor, Sunway Construction Group Bhd

Sunway Builders (Myanmar) Co. Ltd, a subsidiary of Sunway Construction Group Berhad (SunCon) has signed a Memorandum of Understanding (MoU) with Capital Construction Limited (CCL) to develop major infrastructure and construction projects in Myanmar, according to a press release from Sunway.

Capital Construction Limited (CCL) is the construction division of Capital Diamond Star Group (CDSG), one of Myanmar's most respected and prominent conglomerates with leading businesses in the food, retail, real estate development, construction, healthcare, banking, insurance and micro finance sectors.

Sunway Construction is part of Sunway Group, one of Malaysia's largest conglomerates with core interests in real estates, constructions, healthcare and education among other businesses across 50 locations worldwide. With the partnership, the companies plan to jointly bid for potential projects to be developed by CDSG, such as mixused developments, offices, hotels and hospitals in Yangon and Mandalay, as well as external infrastructure projects.

The MoU will also enable both construction giants to share construction knowledge and expertise in project management, to put forward the most effective strategy for project development.

The MoU signing marks Sunway Construction's maiden foray into the country with Sunway Builders (Myanmar). Myanmar is one of the fastest growing economies in Asia with a rapidly developing construction industry which is expected to remain robust in the coming years as the government seeks to address significant infrastructure issues. Foreign investment flowing into Myanmar will give further impetus to the economy.

The strategic partnership with Capital Construction Limited is expected to not only drive the business growth for Sunway Construction Group, but also for the construction industry in Myanmar.

This collaboration will be a step forward for Capital Construction Limited and Sunway Builders (Myanmar) to reach a leading position in the Myanmar market. Capital Construction Limited has successfully implemented well-known projects in Myanmar including Kokkhine flyover, Shwe Gon Dine flyover, Myaynigone flyover, GEMS Garden condominium, hypermarkets, automotive assembly plant and showroom, manufacturing plants, university and schools.