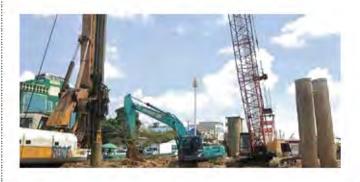

#### Ground broken on Photo Logi Shano Logi

fter waiting more than 13 years, the Phnom Penh-Sihanoukville expressway finally saw ground officially broken by Samdech Techo Hun Sen, Prime Minister of Cambodia on 22 March 2019. Since this project represents the largest investment project in recent Cambodian history, it has been welcomed by many who are eager to know more details.

Pictures of MPWT

This major infrastructure project is being undertaken thanks to investment by China Road and Bridge Corporation (CRBC), and is scheduled to finish construction by March 2023.

"The project is something we hope will push our economic poles connecting Phnom Penh and Cambodia's coast to become a gateway of economic growth, which is what we want it to be," Samdech Techo Hun Sen said.

## Investment capital for Phnom Penh Sihanoukville

This huge project has been studied by CRBC since 2006. By 2018, the company signed an agreement with Cambodia to construct the road with a capital investment of about US\$2 billion through a 'build-operate-transfer' scheme. The company will use US\$600 million of its own funds while the remaining US\$1.4 billion will come in the form of loans to CRBC from China Bank. In addition, the project will use US\$150 million in grant aid from the People's Republic of China.