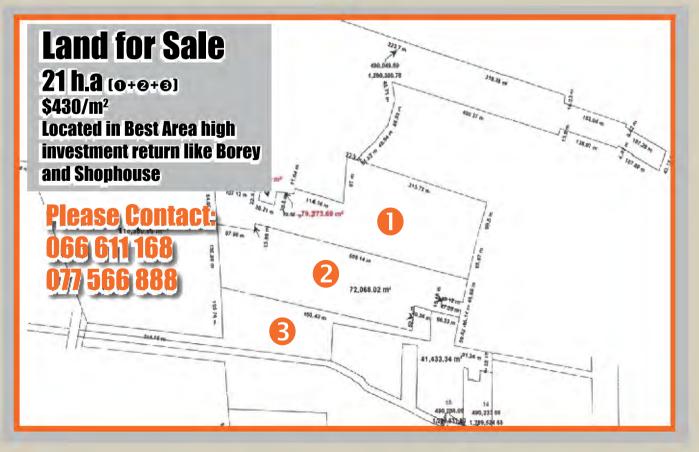

en Toul Kark, Phnam Pentu Renet 200, Sandiat Bo



- Land area: approx. >4000h.a
- Location: Sieam Reap and Preah Vihear Province
- Best for agro-industry: sugarcane, rubber plant, cassava...etc.

Please contact for detail: ① +855-66-611 168





#### SHOSHOPSHOUSE(1) saleSALE:,\$340,000800

- ទំហំផ្ទះ (House Size): 16m x 4m
- បន្ទប់គែង ៥ បន្ទប់ទឹក ៦
- ទីតាំងផ្លូវសឡា 371 (Along 371 Sorlar Road)
- ទីតាំងល្អសម្រាប់អាជីវកម្មខ្នាត តូច ឬហាងលក់ដូ (Good location for small business or retail.

077 566 888 / 066 611 168

#### SHOSHOPSHODSEALE (ISALE:U\$280,00000

• ទំហាំផុះ (House Size): 18m x 4m

- •បន្ទប់គេង ៤ បន្ទប់ទឹក ៣
- ទីតាំងក្នុងប្លុករតនាផ្លាហ្សា២ (Located in Rattana Plaza II)
- ទីតាំងល្អសម្រាប់ស្នាក់នៅ និងស្នាក់ការក្រមហ៊ិន ជិតផ្សារ សាលា (ផ្ទះកំពុ់ងជូល \$600/ខែ)

077 566 888 / 066 611 168



#### COMMERCIAL LAND FOR SALE \$1000/M2

- Land Size: Approx. 100,000m<sup>2</sup> •
- An unique location of high potential development
- Near AEON Mall 2
- Best idea for shop house, office space, condominium and Borey (townhouse) development.

Welcome for visiting Please do not hesitate to contact us: ① 077-566 888 / 060 888 944

proeksa@gmail.com





ទំហំដី 2 **ហំកតា** (h.a) **ជាប់ផ្លូវជាតិចុះពីស្ពានអ្ន**កពល**្យិងគ្រ**ើ**ទោ**ឯពក**ីត** ជាប់ស្ថានីយចំណត់ អាស៊ាន ទីតាំងល្អសម្រប់ ការាស៍ សាំង និងកន្លងកំ សាន Along national road east coast of Neak Loeung brigde, next to ASEAN bus station best GAS station and resort <u>សមទំនាក់ទំនង</u>

077 566 888 / 077 811 168

#### FOR SALE

#### Price: \$55/m<sup>2</sup> Land Size: 10ha (250x400m)

- · Location: Next to China Special Economic Zone.
- · Best