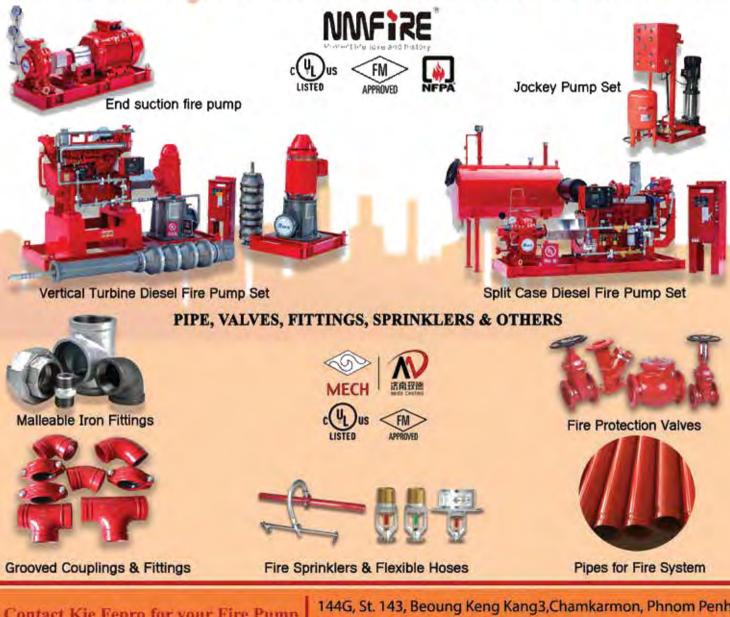

#### KIE FEPRO CO., LTD The NFPA20 Fire Pump Specialist Our mission: Protecting lives and properties

#### FIRE PUMPS (UL, FM, NFPA20)

KI

NFPA20 Engineered Pre-Packaged Fire Pump System

NFPA20 Engineered Pre-Packaged Fire Pump System

Contact Kie Fepro for your Fire Pump & Sprinkler System Components & Accessories. 144G, St. 143, Beoung Keng Kang3, Chamkarmon, Phnom Penh Tel: 023 215590 / 016 630890 Email: info@kie-fepro.com / kiefepro@yahoo.com www.kie-fepro.com