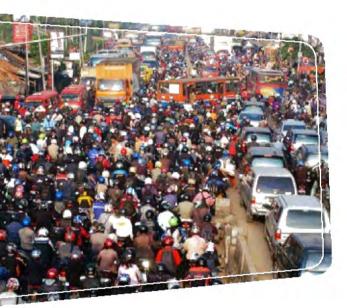

riefs

## Ground broken on Manila's first metro

G round was broken on Manila's first ever metro system in March 2019, although the Japanese contractors responsible have already warned that the 2022 deadline for completion is too optimistic.

The project is a key pillar of President Duterte's "Build, build, build" infrastructure programme, a plan to spend over US\$150bn on road, rail and air schemes. Japan and China are competing, not only to secure the lucrative bids, but gain to influence in the region.

The 36km 18-station metro line comes with a price tag of US\$6.9bn, the entirety of which is being funded by the government of Japan. The Japanese firms building the line expect completion to be closer to 2022.

Traffic jams are estimated to cost Manila around US\$70 million per day.





## Indonesia considering moving its capital

he government of Indonesia is considering moving its capital Jakarta to the nearby island of Borneo due to concerns about overpopulation, urban gridlock and rapidly rising sea levels.

The radical plan is focused on potentially establishing a new capital 900km away in Palangka Raya in Central Kalimantan province

A team from the Coordinating Ministry for Political, Legal, and Security Affairs has been conducting a feasibility study to assess the location's suitability from political, legal, and security aspects and looking at a 300,000-hectare site to house the national government.

Moving the capital has been discussed since the nation was a Dutch colony but a lack of urban planning in the 1960s has now resulted in unsustainable levels of urb