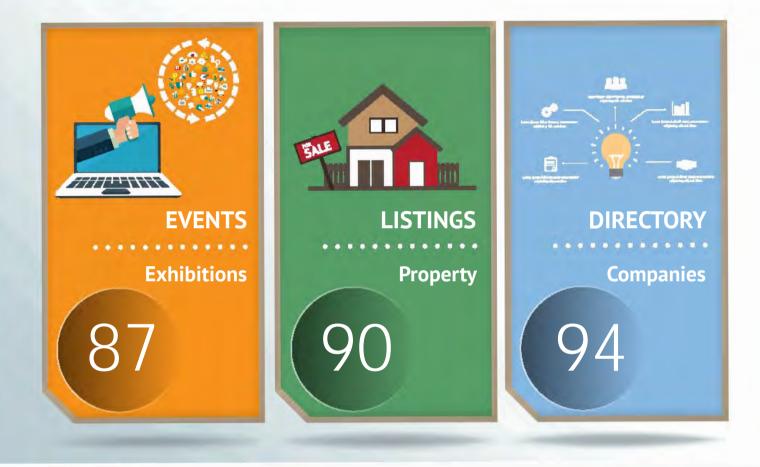

#### **CLASSIFICATIONS**

- 87 Events Local & international
- 90 Listing- Property
- 94 Directory Company with industry