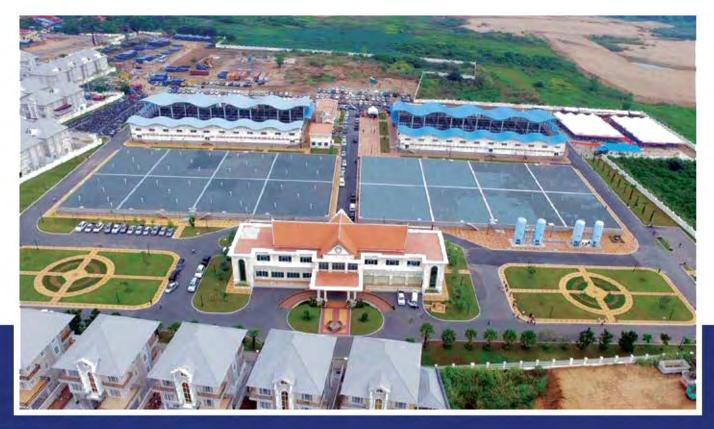

# OCIC begins construction of modern international convention centre

Overseas Cambodia's leading developer, Overseas Cambodian Investment Corporation (OCIC), began construction of its 'Chroy Changva International Convention Centre' on 31 March 2019.

According to the project report obtained by *Construction & Property Magazine*, the 'Chroy Changva International Convention Centre' will be constructed on a total land area of 26,774.38 square metres or equal to a total area of about 18,968.28 square metres located in the heart of Chroy Changva Satellite City. The centre will be used for weddings, international conventions and as an exhibition centre, and especially for the Asia-Europe Meeting (ASEM13) hosted by the Cambodian government in 2020.

According to an OCIC representative, the US\$16 million 'Chroy Changva International Convention Centre' will undergo 14 months of construction starting from 31 March 2019 until 31 May 2020 and will be divided into five phases.

The international convention centre

will be divided into three sections with the building equipped with the latest technology in glass to reduce heat and sound. Moreover, surrounding the building, there will be 3D lighting, which will help to beautify the building.

The three main sections include 13,232.84 square metres of exhibition hall, 5,735.55 square metres of warehouse and a kitchen area, and an underground car parking area of around 7,806.1 square metres, equal to about 198 parking spaces.