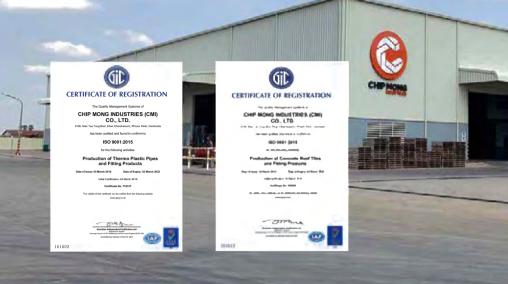

### Chip Mong's concrete tiles and pipes receive ISO standard certificates from international institution in Switzerland

he Swiss-based International Organisation for Standardisation (ISO) has awarded two ISO 9001: 2015 Standard Certificates for Chip Mong Industry products, namely their concrete tiles and pipes.

Because of the company's investment in the latest technology from Italy and the use of excellent quality materials, Guidance Independent Certifications Ltd has recognised the standard of production as well as the quality of Chip Mong Industry products. As a result it awarded the ISO 9001: 2015 standard for concrete tile products and ISO 9001: 2015 standard for pipe products.

"The main reason why the concrete tile and pipe products have received ISO 9001: 2015 is because our factory has been able to produce up to 140 sheets of concrete tile per minute, while the pipe factory has the capacity to produce 500 tons monthly to serve the needs of our customers as well as the construction market in Cambodia," said Mr James Henshaw, CEO of the company.

"The company has continuously developed and managed our business innovatively using quality management systems that continue to make better products and services. The ISO 9001: 2015 standard for concrete tile products and ISO 9001: 2015 for pipe products are very valuable to our company, and demonstrates the value of our efforts to deliver high quality

products to customers. On the other hand, getting the

ISO9001: 2015 certification adds confidence to our strategic partners, customers, and consumers," said Mr Henshaw.

In addition to concrete tile and pipe products, Chip Mong Industry is also a leading supplier of concrete mixing in Cambodia. So far, Guidance Independent Certifications Ltd has issued ISO 9001: 2008 and ISO 9001: 2015 internationally recognising the quality standards of concrete mixing of Chip Mong Industry.