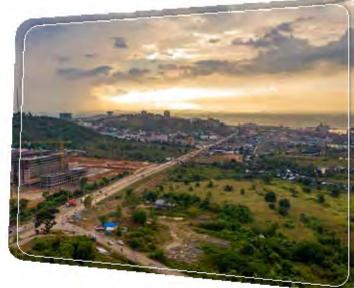

#### Ground broken on Photo Logi Shano Logi

fter waiting more than 13 years, the Phnom Penh-Sihanoukville expressway finally saw ground officially broken by Samdech Techo Hun Sen, Prime Minister of Cambodia on 22 March 2019. Since this project represents the largest investment project in recent Cambodian history, it has been welcomed by many who are eager to know more details.

Pictures of MPWT

This major infrastructure project is being undertaken thanks to investment by China Road and Bridge Corporation (CRBC), and is scheduled to finish construction by March 2023.

"The project is something we hope will push our economic poles connecting Phnom Penh and Cambodia's coast to become a gateway of economic growth, which is what we want it to be," Samdech Techo Hun Sen said.