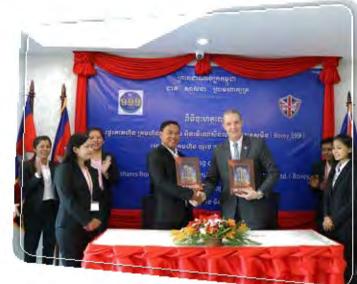

# Construction on new Phnom Penh airport to start in September 2019

Construction on the US\$1.5 billion Phnom Penh International Airport in Kandal and Takeo provinces is to begin in September, according to project owner Neak Oknha Pung Kheav Se.

Speaking on the sidelines of an MOU signing ceremony on 14 March 2019, Neak Okhna Pung Kheav Se, Chairman of the Overseas Cambodian Investment Corporation (OCIC), told *Construction & Property Magazine* that the company has acquired most of the land needed for the project with construction set to begin in September 2019.

"We are now ... clearing UXO and surveying the land, we let people design and by September it will be finished," he said, "if we get the design layout, we can get started. This means if we have got all of the land, we can start construction in September", he added. Neak Oknha said he is confident about this project because the Cambodian government has been actively working to help collect the 2,600 hectares of land and solve any related barriers.