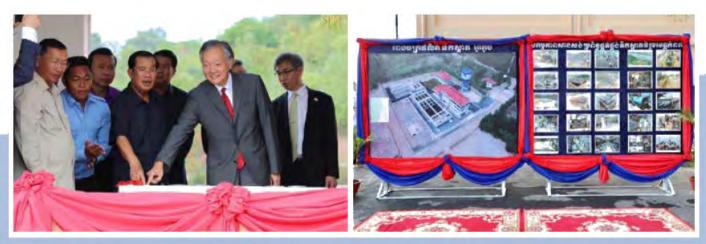

# OCIC begins construction of modern international convention centre

Overseas Cambodia's leading developer, Overseas Cambodian Investment Corporation (OCIC), began construction of its 'Chroy Changva International Convention Centre' on 31 March 2019.

According to the project report obtained by *Construction & Property Magazine*, the 'Chroy Changva International Convention Centre' will be constructed on a total land area of 26,774.38 square metres or equal to a total area of about 18,968.28 square metres located in the heart of Chroy Changva Satellite City. The centre will be used for weddings, international conventions and as an exhibition centre, and especially for the Asia-Europe Meeting (ASEM13) hosted by the Cambodian government in 2020.

According to an OCIC representative, the US\$16 million 'Chroy Changva International Convention Centre' will undergo 14 months of construction starting from 31 March 2019 until 31 May 2020 and will be divided into five phases.