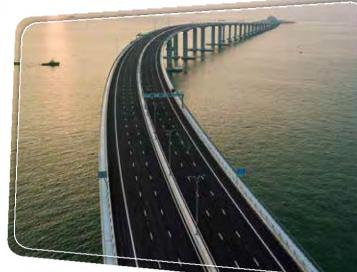

#### Ground broken on Photo Logi Shano Logi

fter waiting more than 13 years, the Phnom Penh-Sihanoukville expressway finally saw ground officially broken by Samdech Techo Hun Sen, Prime Minister of Cambodia on 22 March 2019. Since this project represents the largest investment project in recent Cambodian history, it has been welcomed by many who are eager to know more details.

Pictures of MPWT

This major infrastructure project is being undertaken thanks to investment by China Road and Bridge Corporation (CRBC), and is scheduled to finish construction by March 2023.

"The project is something we hope will push our economic poles connecting Phnom Penh and Cambodia's coast to become a gateway of economic growth, which is what we want it to be," Samdech Techo Hun Sen said.

#### Location of the Phnom Penh-Sihanoukville expressway

With a total construction length of about 190 km, the Phnom Penh - Sihanoukville expressway will connect from Village 1, Samrong Krom, Khan Por Sen Chey, Phnom Penh to Village 1, Sangkat 3, Sihanoukville. The route will pass through about 8.3km of Phnom Penh, 9.1km of Kandal province, 80.8km of Kampong Speu province, 1.92km of Koh Kong province, and 89.89km of Sihanoukville.

#### Time and cost for travelling

After completion, people can travel from Phnom Penh to Sihanoukville in 90 minutes. CRBC will allow all kinds of vehicles to drive on this route free of charge for one month when it opens in March 2023. Then, the company will give a 20% discount to all vehicles for up to one year. However, for the full fee for this expressway, H.E Sun Chanthol said that the company has the right to set the price itself, but he believed that prices would be lower than expressways across other ASEAN countries. The region's general price for expressways is calculated by kilometres on different vehicles ranging from between US\$0.10 and US\$0.13 per kilometre.

#### • Road type

The Phnom Penh – Sihanoukville expressway will be 10cm-thick asphalt concrete road stretching over 4 lanes with each lane is 3.75 metres wide allowing all kinds of vehicles to drive at speeds of between 100km to 120km per hour. Other road facilities include a garden between the directional lanes, 263 pipes, 5 small bridges (total length is 105 metres), 80 large and medium sized bridges (total length is 6015 metres), 6 traffic intersections (vehicles can cross to National Road No.4), 28 intersections, 237 underground places, and 20 flyovers. It also includes construction of 3 commercial areas (rest areas), 1 parking lot, 4 road maintenance departments and 8 toll gates and other road equipment like traffic signs, traffic lights, and traffic direction sign.