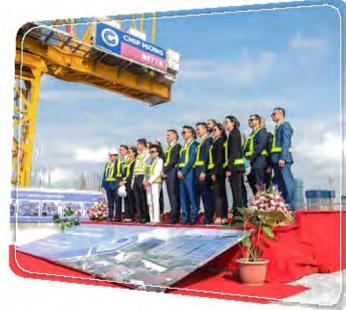

# OCIC begins construction of modern international convention centre

Overseas Cambodia's leading developer, Overseas Cambodian Investment Corporation (OCIC), began construction of its 'Chroy Changva International Convention Centre' on 31 March 2019.

According to the project report obtained by *Construction & Property Magazine*, the 'Chroy Changva International Convention Centre' will be constructed on a total land area of 26,774.38 square metres or equal to a total area of about 18,968.28 square metres located in the heart of Chroy Changva Satellite City. The centre will be used for weddings, international conventions and as an exhibition centre, and especially for the Asia-Europe Meeting (ASEM13) hosted by the Cambodian government in 2020.

According to an OCIC representative, the US\$16 million 'Chroy Changva International Convention Centre' will undergo 14 months of construction starting from 31 March 2019 until 31 May 2020 and will be divided into five phases.

The international convention centre

will be divided into three sections with the building equipped with the latest technology in glass to reduce heat and sound. Moreover, surrounding the building, there will be 3D lighting, which will help to beautify the building.

The three main sections include 13,232.84 square metres of exhibition hall, 5,735.55 square metres of warehouse and a kitchen area, and an underground car parking area of around 7,806.1 square metres, equal to about 198 parking spaces.