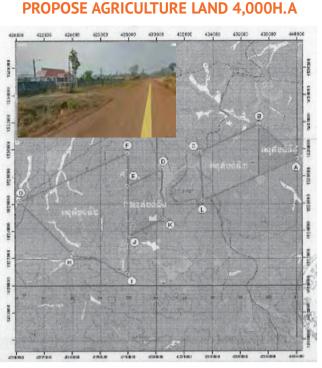

ea: 9m x 19m, Rooms: 16, 2 Floors, Sangkat Teuk Laak3, Khan Toul Kork, Phnom Penh City.



Land area: 16m x 43m, Building area: 390sq.m, Hard Title, Rooms: 7, Sangkat Kakab, Khan Por Senchey, Phnom Penh City.



#### \$280,000

Land area: 4m x 18m, Building area: 4m x 18m, Rooms: 4, 3Floors, Sangkat Stueng Meanchey, Khan Meanchey, Phnom Penh City.



\$105,000

Building area: 63 Sq.m,

Sangkat Chroy Changvar,

Hard Title, 1 bedrooms: 1, Floors: 6<sup>th</sup>,

Khan Chroy changvar, Phnom Penh City.



Flat For S \$75,000 ID: 3067048

Land area: 4.2m x 15.5m, Building area: 48.8 sq.m, Room: 2, Sangkat Takmao, Takmao Town, Kamdal Province.

**023 880 995** info@keyrealestate.com.kh 016 999 519 www.keyrealestate.com.kh No. 92AB, Street 289, Sangkat Boeung Kak II, Khan Toul Kork, Phnom Penh.



- Land area: approx. >4000h.a
- Location: Sieam Reap and Preah Vihear Province
- Best for agro-industry: sugarcane, rubber plant, cassava...etc.

Please contact for detail: ① +855-66-611 168







- Land size: 65m\*125m
- Location: 1Km from AEON2 behind Australia International School of Phnom Penh
- Best Area for Condo or Multi-purpose office building development

Contact 077 566 888 066 611 168







 ទំហំដី 2 ហិកតា (h.a)
 ជាប់ផ្លូវជាតិ ចុះពីស្ពានអ្នកពល ឿងត្រ ើយឯពក**ីត** ជាប់ស្តានីយចំណត់ អាស៊ាន ទីតាំងល្អសម្រាប់ ការាសសាំង និងកន្លងកំសានុ Along national road east coast of Neak Loeung brigde, next to ASEAN bus station best GAS station and resort ស្វមទំនាក់ទំនង
 077 566 888 / 077 811 168

### FOR SALE

#### Price: \$55/m<sup>2</sup> Land Size: 10ha (250x400m)

- Location: Next to China Spe