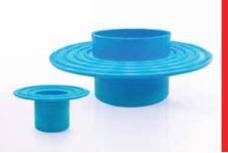

# ga-affuritations and the second secon

សាគសមម័នុតសំពម់ភារសាខសខ់ន្ទះដែលមានកំពស់ មេតុខ(ម្លួខ់សេ) មួយខាន់ៗ ពី 8 cm នៅ 15 cm

### **ភារពារពិជាន** ពីភាពេទទ្រាមនឹក

ខាគ្រឿខគំណនែលចាក់ពុម្ភ

(មិនទាំទ្វាច់គេច្នៃបន្ថែម)

<u> ទំនោះញូពេលទេលា</u> តូខភានេំផ្ញើខនៅភារដ្ឋាន

លេខ **55 mm/2**′ សំរាប់ស៊ីហ្វងក្នុងបន្ធប់ទឹក លេខ **100 mm/4**′ សំរាប់ទុយោបង្គន់

### តើលើទម្រើ ម៉ឺនសិននាមសារយរន៍សិនខ្មែង - ងខ្លី នោលលៀនសារ

### មញ្ញា

ការលេចជ្រាបទឹកនៅចន្លោះ បេតុង និង ទុយោ អាចធ្វើឲ្យមានបញ្ហាប៉ះពាល់ដល់ផ្ទះ ឬអគារ

### ಶ್ರೇಉಚಿಚಾಣ

ដំឡើងម៉ុងសុងថាសការពារជម្រាបទឹក-កខ្លី នៅប្រព័ន្ធបង្ហូរទឹក

ផ្ទៃទាស

អាចការពារទឹកកុំឲ្យហូរជ្រាបចូលក្នុងបេតុង (ប្លង់សេ)

**ម៉ឺខសុខថាសភារពារ៩ម្រាមនឹក-កខ្លី ភីទីស៊ី អេសស៊ីខី** សម្រាប់ការសាងសង់ផ្ទះ ឬអគារ

ยารณ์ส่ อาย่ก๊เกณเระสเสป

ಣ ಮಾ ಚಳಾಣ್ಣಿವು