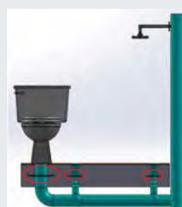

# ga-affuritations and the second secon

សាគសមម័នុតសំពម់ភារសាខសខ់ន្ទះដែលមានកំពស់ មេតុខ(ម្លួខ់សេ) មួយខាន់ៗ ពី 8 cm នៅ 15 cm

### **ភារពារពិជាន** ពីភាពេទទ្រាមនឹក

ខាគ្រឿខគំណនែលចាក់ពុម្ភ

(មិនទាំទ្វាច់គេច្នៃបន្ថែម)

<u> ទំនោះញូពេលទេលា</u> តូខភានេំផ្ញើខនៅភារដ្ឋាន

លេខ **55 mm/2**′ សំរាប់ស៊ីហ្វងក្នុងបន្ធប់ទឹក លេខ **100 mm/4**′ សំរាប់ទុយោបង្គន់

### តើលើទម្រើ ម៉ឺនសិននាមសារយរន៍សិនខ្មែង - ងខ្លី នោលលៀនសារ

### មញ្ញា

ការលេចជ្រាបទឹកនៅចន្លោះ បេតុង និង ទុយោ អាចធ្វើឲ្យមានបញ្ហាប៉ះពាល់ដល់ផ្ទះ ឬអគារ

### ಶ್ರೇಉಚಿಚಾಣ

ដំឡើងម៉ុងសុងថាសការពារជម្រាបទឹក-កខ្លី នៅប្រព័ន្ធបង្ហូរទឹក

ផ្ទៃទាស

អាចការពារទឹកកុំឲ្យហូរជ្រាបចូលក្នុងបេតុង (ប្លង់សេ)

**ម៉ឺខសុខថាសភារពារ៩ម្រាមនឹក-កខ្លី ភីទីស៊ី អេសស៊ីខី** សម្រាប់ការសាងសង់ផ្ទះ ឬអគារ

ยารณ์ส่ อาย่ก๊เกณเระสเสป

ಣ ಮಾ ಚಳಾಣ್ಣಿವು