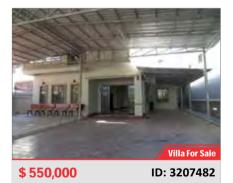

$ 2,500/ Month

ID: 2114122

Land area: 255 sq.m, Room: 4, 2Floors, Sangkat Veal Vong, Khan 7Makara, Phnom Penh City.



Land area: 12m x 25m, Building area: 11m x 18.5m, Rooms: 09, Sangkat Boeung kak 2, Khan Toul kork , Phnom Penh City.



\$1,500/ Month

Building area: 90 sq.m, Hard Title, 2 bedrooms, Sangkat Tonle Bassac, Khan Chamkarmorn, Phnom Penh City.



\$446,000

ID: 3209986

Building area: 124.88 sq.m, Hard Title, 3 bedrooms, Floors: 15<sup>th</sup>, Sangkat Tonle Bassac, Khan Chamkarmorn, Phnom Penh City.



ID: 3079477

\$ 2,000/ Month

Land area: 565 sqm, Building area: 10m x 16m, Rooms: 11, Sangkat Boeung Kak 2, Khan Toul Kork, Phnom Penh City.



**Price on request** 

ID: 2150711

Building Size: 22m x 23m, Floors: 5, Sangkat Boeung Kak 1, Khan Toul Kork, Phnom Penh City.



Land area: 16m x 31m, Building area: 9m x 14m, Hard Title, Rooms: 4, Sangkat Ou Beak K'am, Khan Sen Sok, Phnom Penh City.



Land area: 22m x 23m, Hard Title, Rooms: 3, Hard Title, Sangkat Stueng Meanchey, Khan Meanchey, Phnom Penh City.



\$1,300,000

ID: 3064602

Land area: 395sq.m, Building area: 8m x 16m, Hard Title, Rooms: 6, Sangkat Boeung Kak 2, Khan Toul Kork, Phnom Penh City.



023 880 995 info@keyrealestate.com.kh 016 999 519 www.keyrealestate.com.kh No. 92AB, Street 289, Sangkat Boeung Kak II, Khan Toul Kork, Phnom Penh.

SEPTEMBER ~ OCTOBER 2019 • ISSUE 041



\$150.000

ID: 3069395

Building area: 120sq.m, 3 bedrooms, Floors: 3<sup>rd</sup>, Sangkat Tuol Sangke, Khan Russey Keo, Phnom Penh City.



Land area: 14m x 22.4m, Building area: 9m x 16m, Hard Title, Rooms: 4, 2Flo