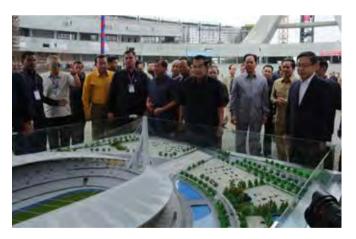

# **SAMDECH TECHO HUN SEN ANNOUNES INTENT TO UTILISE US\$170 MILLION STADIUM FOR EXTRA PROFIT**

S amdech Techo Hun Sen, Prime Minister of Cambodia, said that the new US\$170 million national stadium funded by the Republic of China will be utilised to make extra profit.

The Morodok Techo National Stadium is a mega stadium stretching over 82,400 square metres of construction area in Prek Tasek, Khan Russey Keo, Phnom Penh, which is now undergoing extensive construction ahead of the 2023 SEA Games which Cambodia will host.

Speaking during an inspection of the construction, which is now more than 50% completed, Samdech Techo Hun Sen said on 29 July that after the building is completed in 2020, Cambodia will be working hard to 'use building to support building'.

According to Samdech, 'use building to support building' meant to use this building for greater benefits coming from hotels, shops for clothing, sportswear, sports equipment and more.

As Samdech explained, income from the above sources can be used to support the high cost of the buildings' operation, especially electricity as once the building is completed some areas require air conditioning in order to not damage the facilities.

The mega Morodok Techo National Stadium is a gift from the Republic of China worth 1,050-million-yuan renminbi about US\$160 to US\$170 million with no budget contribution from Cambodia.