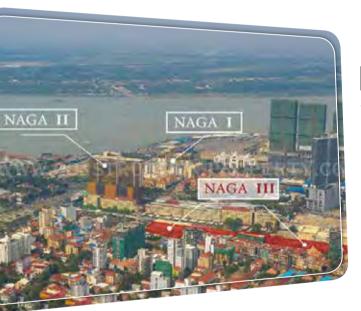

### **US\$4 billion NAGA3 set for construction in September**

Local

Hong Kong-listed NagaCorp Ltd has announced that construction on its third project on the White Building land of Phnom Penh will start in September 2019.

Speaking in an interview with *Bloomberg TV* on 23 July, Mr Timothy McNally, chairman of NagaCorp Ltd said that Naga 3 integrated entertainment complex in Village 1, Sangkat Tonle Bassac, Khan Chamkar Morn, Phnom Penh is to commence construction at the end of September or in early October.

Naga 3 is an integrated entertainment complex comprising of two 65-storey towers, two 45-storey towers, a condotel, a digital theme park, spa, nightclub, and additional retail space, among other facilities using investment capital of between US\$3.5 to US\$4 billion.