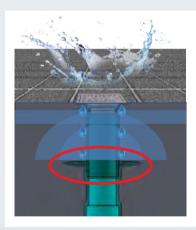

# ga-affuritations and the second secon

សាគសមម័នុតសំពម់ភារសាខសខ់ន្ទះដែលមានកំពស់ មេតុខ(ម្លួខ់សេ) មួយខាន់ៗ ពី 8 cm នៅ 15 cm

### **ភារពារពិជាន** ពីភាពេទទ្រាមនឹក

ខាគ្រឿខគំណនែលចាក់ពុម្ភ

(មិនទាំទ្វាច់គេច្នៃបន្ថែម)

<u> ទំនោះញូពេលទេលា</u> តូខភានេំផ្ញើខនៅភារដ្ឋាន

លេខ **55 mm/2**′ សំរាប់ស៊ីហ្វងក្នុងបន្ធប់ទឹក លេខ **100 mm/4**′ សំរាប់ទុយោបង្គន់

### តើលើទម្រើ ម៉ឺនសិននាមសារយរន៍សិនខ្មែង - ងខ្លី នោលលៀនសារ

### មញ្ញា

ការលេចជ្រាបទឹកនៅចន្លោះ បេតុង និង ទុយោ អាចធ្វើឲ្យមានបញ្ហាប៉ះពាល់ដល់ផ្ទះ ឬអគារ

### ಶ್ರೇಉಚಿಚಾಣ

ដំឡើងម៉ុងសុងថាសការពារជម្រាបទឹក-កខ្លី នៅប្រព័ន្ធបង្ហូរទឹក

ផ្ទៃទាស

អាចការពារទឹកកុំឲ្យហូរជ្រាបចូលក្នុងបេតុង (ប្លង់សេ)

**ម៉ឺខសុខថាសភារពារ៩ម្រាមនឹក-កខ្លី ភីទីស៊ី អេសស៊ីខី** សម្រាប់ការសាងសង់ផ្ទះ ឬអគារ

ยารณ์ส่ อาย่ก๊เกณเระสเสป

ಣ ಮಾ ಚಳಾಣ್ಣಿವು