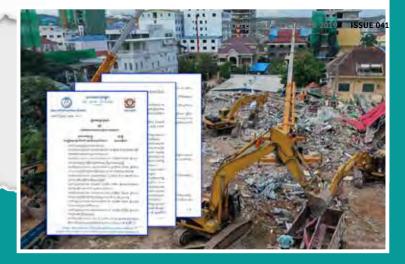

### New prakas issued to tighten construction safety loopholes

he Ministry of Land Management, Urban Planning and Construction and the Ministry of Justice, have recently issued a joint prakas (regulation), to tighten construction standard loopholes in Cambodia.

Issued on 02 August, this inter-ministerial prakas aims to enforce the effective inspection and management of all property development in the kingdom in all aspects including quality, safety, social impact, environment, and crimes, among others.

This regulation is also a response to the current failure in regard to the quality and standard of buildings in Cambodia, which so far has caused several severe

accidents—one of the worst examples was the recent collapse in June 2019 of the seven-storey building in Sihanoukville killing and injuring more than 40 people. The prakas also established an inspection team comprising of both national and sub-national level authorities to perform regular patrols and checks on all buildings nationwide.

During the inspections, if the team discovers that the property owners/constructors fail to meet the technical and legal requirements laid out in the prakas, they will face punishment ranging from a warning letter, temporary confinement of construction materials and machinery, and suspension of construction work, to suspension of the development permit, and others, on a case-bycase analysis by the inspection team.

In addition to this recent prakas the Cambodian government also established a Special Construction Quality Inspection Committee on 23 June 2019, following the major incident in Sihanoukville.