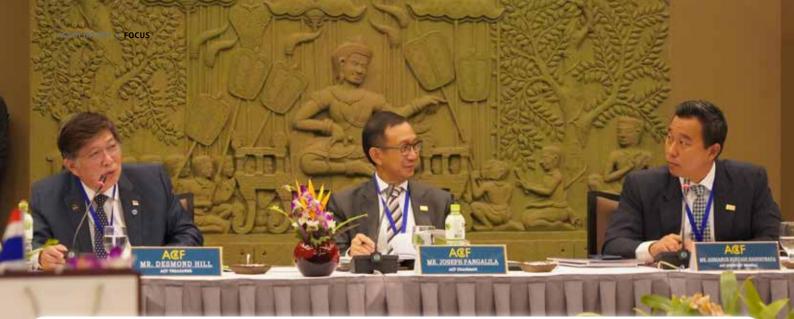

### 48TH ACF MEETING SET FOR SEPTEMBER

CCA TO ATTEND ASEAN REGIONAL MEETING

#### **ASSOCIATION FOCUS**

- 64 48th ASEAN Constructors Federation (ACF) Council Meeting set for September
- 65 CCA attends 41st IFAWPCA Mid-term Executive Board Meeting
- 66 CCA participates in Conmart-Expo in China to promote Cambodia's ...