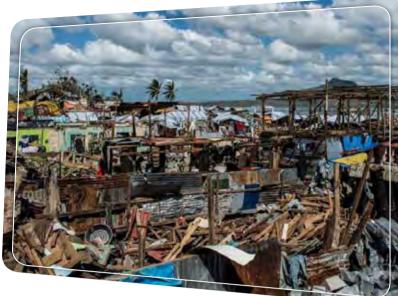

## US\$100 million planned for restoration work on damaged infrastructure in **Preah Sihanoukville**

o restore damaged infrastructure, including roads, and sewage systems and to build wastewater treatment systems - about US\$100 million has been planned for restoration works with construction set to start at end of August.

H.E Vasim Sorya, spokesman at the Ministry of Public Works and Transport, said on Tuesday 13 August that due to the damage to physical infrastructure in some parts of Sihanouk town and in some parts of Preah Sihanoukville province, the national level government and sub-national level have scheduled to start work on building and restoration on 21 or 22 August.

"According to the speech made by the Senior Minister, nearly US\$100 million is planned for use on the project," Mr Vasim said. However, Mr Vasim was not aware of whether the budget would come from the Public Works Ministry or from the sub-national level. Located 240 kilometres southwest of Phnom Penh, Preah Sihanoukville province has seen an investment boom, most of which is driven by Chinese.

While receiving the rapid investment which has polished the sleepy coastal town into a skyscraper city, the province of Preah Sihanoukville have been criticised by the public for poor urbanisation management.

Additionally, the rainy season floods have hit the coastal province, particularly Sihanouk town, with the scale of damaged infrastructure expected to increase.

**CONCEPT DESIGN** OF AUSTRALIA STYLE