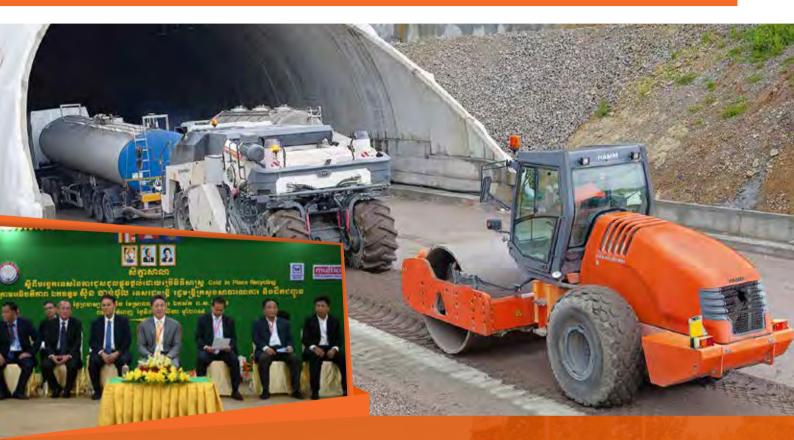

# Multico helps deliver seminar on new road maintenance technology to Cambodia

he appointed dealer for Wirtgen products in Cambodia Multico MS (Cambodia) Co. Ltd, helped deliver a oneday seminar on 01 August on a new road maintenance technology called In-Place Recycling to Cambodia as the country campaigns to improve its road quality.

Held at the Ministry of Public Works and Transport (MPWT), the seminar was co-organised by machinery firm Wirtgen Group, Multico, and MPWT with Professor Kim Jenkins from the University of Stellenbosch speaking at the seminar.

According to Professor Kim, Cold In-Place Recycling technology is the reuse of the existing road pavement material and improving its quality to achieve better performance.

"Before we even do the recycling on the road, we take a sample of the material from the road to see the optimal performance of the material, which we call a mix design. Once we have the mix design then we use that information to go to the road," he explained.

Wirtgen group and partner, Loudon International, are the leaders in technology and technical know-how for recycling materials of existing pavement. Done correctly, these pavements offer longer lasting yet cost-effective connections, said Mr Huang Weijie, Business Developer Manager of Multico. "Then the other resource we need is the recycling machine, roller, bitumen tanker, and water supply, so you have a whole chain of different equipment that does the recycling of the road," Professor Kim explained.

H.E Sun Chanthol, Senior Minister and Minister of the MPWT welcomed the new technology while urging the participants to learn how this technology can be adopted in Cambodia.

"Today I am happy that we have the seminar where there are participants to learn how to maintain our roads," H.E Sun Chanthol said.

Road rehabilitation using cold recycling technology consumes less raw materials and lasts longer. This method is environmentally friendly and contributes to cost savings, according to Mr Huang Weijie. "With such savings and performance, roads in Cambodia can be better improved, to deliver economic and social benefits to business and citizens of Kingdom of Cambodia," he added.

Multico MS (Cambodia) Co. Ltd, under Mong Reththy Group and Multico Group, is the appointed dealer for Wirtgen products in the Kingdom of Cambodia. The company offers the following brands under Wirtgen Group; Wirtgen, Vogele, Hamm, Kleemann, Benninghoven, Ciber.