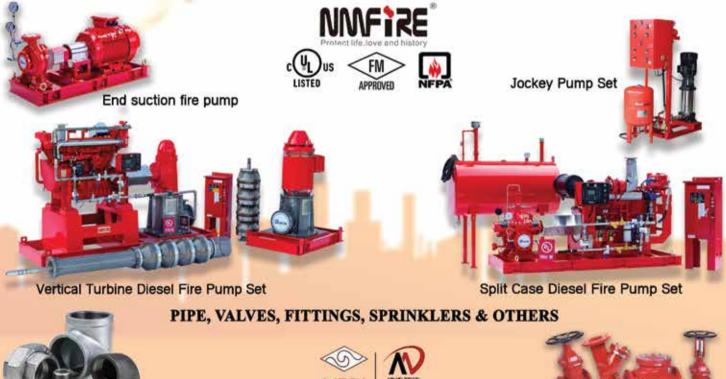

#### The NFPA20 Fire Pump Specialist Our mission: Protecting lives and properties

**KIE FEPRO CO., LTD** 

#### FIRE PUMPS (UL, FM, NFPA20)

KI

NFPA20 Engineered Pre-Packaged Fire Pump System

NFPA20 Engineered Pre-Packaged Fire Pump System

Malleable Iron Fittings

Grooved Couplings & Fittings

Fire Protection Valves

Pipes for Fire System

Contact Kie Fepro for your Fire Pump & Sprinkler System Components & Accessories. 144G, St. 143, Beoung Keng Kang3, Chamkarmon, Phnom Penh Tel: 023 215590 / 016 630890 Email: kiefepro@yahoo.com / kiefepro@kie-fepro.com www.kie-fepro.com