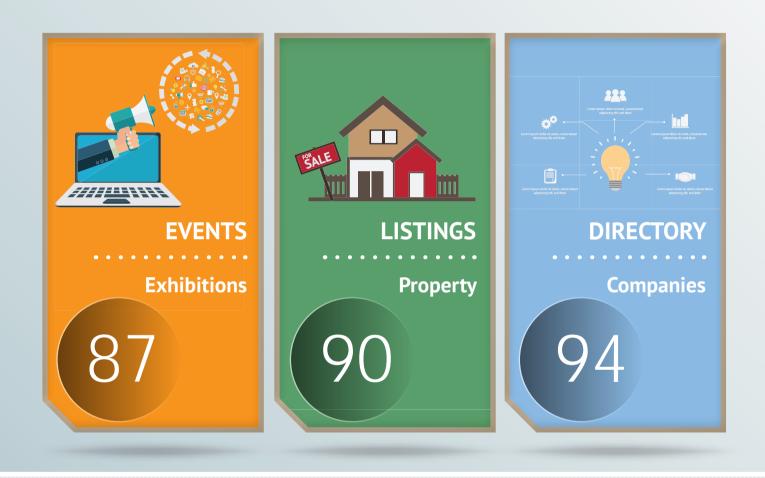

#### **CLASSIFICATIONS**

- 87 Events Local & international
- 90 Listing- Property
- 94 Directory Company with industry

Plywood