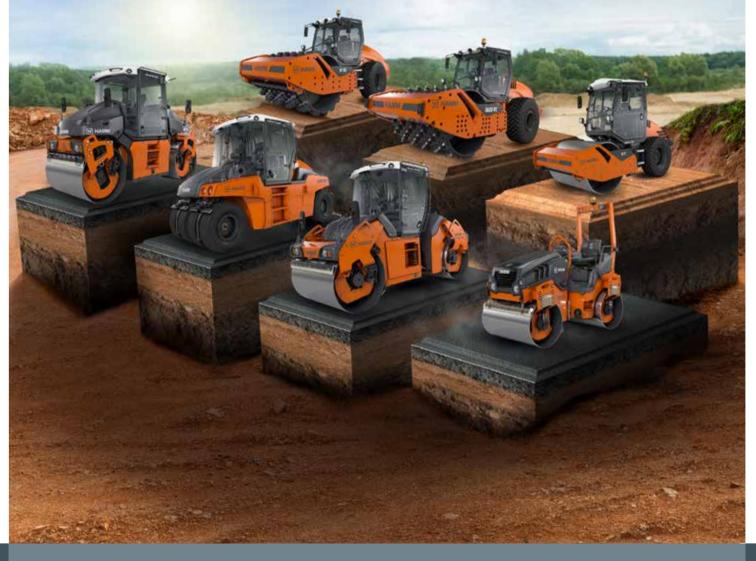

## HAMM rollers POWERFUL SOLUTIONS FOR ROAD AND EARTHWORK CONSTRUCTION

**CLOSE TO OUR CUSTOMERS.** High compaction power, ingenious power train concepts, user-friendly operation and perfect visibility - the persuasive arguments in favour of HAMM rollers. Worldwide.

**www.wirtgen-group.com/singapore** 

/

**KLEEMANN** 

WIRTGEN

/

**MULTICO MS (CAMBODIA) CO., LTD.** Tel.: +855 23 432 130 / 348 · E-Mail: info@mmsc.multicoasia.com · https://www.fb.com/cambodia.equipment

/

HAMM

# Multico helps deliver seminar on new road maintenance technology to Cambodia

he appointed dealer for Wirtgen products in Cambodia Multico MS (Cambodia) Co. Ltd, helped deliver a oneday seminar on 01 August on a new road maintenance technology called In-Place Recycling to Cambodia as the country campaigns to improve its road quality.

Held at the Ministry of Public Works and Transport (MPWT), the seminar was co-organised by machinery firm Wirtgen Group, Multico, and MPWT with Professor Kim Jenkins from the University of Stellenbosch speaking at the seminar.

According to Professor Kim, Cold In-Place Recycling technology is the reuse of the existing road pavement material and improving its quality to achieve better performance.

"Before we even do the recycling on the road, we take a sample of the material from the road to see the optimal performance of the material, which we call a mix design. Once we have the mix design then we use that information to go to the road," he explained.

Wirtgen group and partner, Loudon International, are the leaders in technology and technical know-how for recycling materials of existing pavement. Done correctly, these pavements offer longer lasting yet cost-effective connections, said Mr Huang Weijie, Business Developer Manager of Multico. "Then the other resource we need is the recycling machine, roller, bitumen tanker, and water supply, so you have a whole chain of different equipment that does the recycling of the road," Professor Kim explained.

Multico MS (Cambodia) Co. Ltd, under Mong Reththy Group and Multico Group, is the appointed dealer for Wirtgen products in the Kingdom of Cambodia. The company offers the following brands under Wirtgen Group; Wirtgen, Vogele, Hamm, Kleemann, Benninghoven, Ciber.