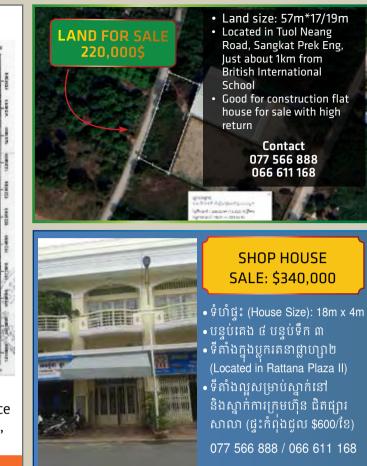

nom Penh City.



#### \$280,000

Land area: 4m x 18m, Building area: 4m x 18m, Rooms: 4, 3Floors, Sangkat Stueng Meanchey, Khan Meanchey, Phnom Penh City.



\$105,000

Building area: 63 Sq.m,

Sangkat Chroy Changvar,

Hard Title, 1 bedrooms: 1, Floors: 6<sup>th</sup>,

Khan Chroy changvar, Phnom Penh City.



Flat For S \$75,000 ID: 3067048

Land area: 4.2m x 15.5m, Building area: 48.8 sq.m, Room: 2, Sangkat Takmao, Takmao Town, Kamdal Province.

**023 880 995** info@keyrealestate.com.kh 016 999 519 www.keyrealestate.com.kh No. 92AB, Street 289, Sangkat Boeung Kak II, Khan Toul Kork, Phnom Penh.



- Land area: approx. >4000h.a
- Location: Sieam Reap and Preah Vihear Province
- Best for agro-industry: sugarcane, rubber plant, cassava...etc.

Please contact for detail: ① +855-66-611 168







- Land size: 65m\*125m
- Location: 1Km from AEON2 behind Australia International School of Phnom Penh
- Best Area for Condo or Multi-purpose office building development

Contact 077 566 888 066 611 168







 ទំហំដី 2 ហិកតា (h.a)
 ជាប់ផ្លូវជាតិ ចុះពីស្ពានអ្នកពល ឿងត្រ ើយឯពក**ីត** ជាប់ស្តានីយចំណត់ អាស៊ាន ទីតាំងល្អសម្រាប់ ការាសសាំង និងកន្លងកំសានុ Along national road east coast of Neak Loeung brigde, next to ASEAN bus station best GAS station and resort ស្វមទំនាក់ទំនង
 077 566 888 / 077 811 168

### FOR SALE

#### Price: \$55/m<sup>2</sup> Land Size: 10ha (250x400m)

- Location: Next to China Special Economic Zone.
- Best for factory zone and hownhouse construction.

#### Tel: 066 611 168 / 077 566 888

### **FOR SALE**

Price: \$1000/m<sup>2</sup> Land Size: 2.153ha

- · Location: Otre