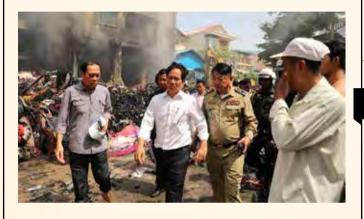

## US\$100 million planned for restoration work on damaged infrastructure in **Preah Sihanoukville**

o restore damaged infrastructure, including roads, and sewage systems and to build wastewater treatment systems - about US\$100 million has been planned for restoration works with construction set to start at end of August.

H.E Vasim Sorya, spokesman at the Ministry of Public Works and Transport, said on Tuesday 13 August that due to the damage to physical infrastructure in some parts of Sihanouk town and in some parts of Preah Sihanoukville province, the national level government and sub-national level have scheduled to start work on building and restoration on 21 or 22 August.

"According to the speech made by the Senior Minister, nearly US\$100 million is planned for use on the project," Mr Vasim said. However, Mr Vasim was not aware of whether the budget would come from the Public Works Ministry or from the sub-national level. Located 240 kilometres southwest of Phnom Penh, Preah Sihanoukville province has seen an investment boom, most of which is driven by Chinese.

While receiving the rapid investment which has polished the sleepy coastal town into a skyscraper city, the province of Preah Sihanoukville have been criticised by the public for poor urbanisation management.

Additionally, the rainy season floods have hit the coastal province, particularly Sihanouk town, with the scale of damaged infrastructure expected to increase.

**CONCEPT DESIGN** OF AUSTRALIA STYLE