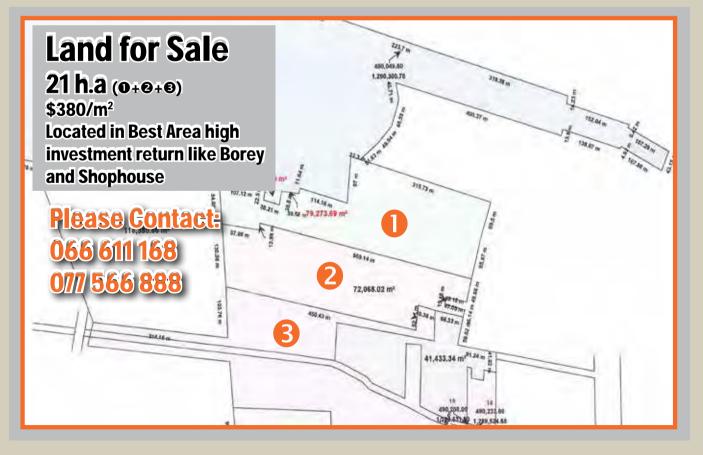

m Penh City.



#### \$280,000

Land area: 4m x 18m, Building area: 4m x 18m, Rooms: 4, 3Floors, Sangkat Stueng Meanchey, Khan Meanchey, Phnom Penh City.



\$105,000

Building area: 63 Sq.m,

Sangkat Chroy Changvar,

Hard Title, 1 bedrooms: 1, Floors: 6<sup>th</sup>,

Khan Chroy changvar, Phnom Penh City.



Flat For S \$75,000 ID: 3067048

Land area: 4.2m x 15.5m, Building area: 48.8 sq.m, Room: 2, Sangkat Takmao, Takmao Town, Kamdal Province.

**023 880 995** info@keyrealestate.com.kh 016 999 519 www.keyrealestate.com.kh No. 92AB, Street 289, Sangkat Boeung Kak II, Khan Toul Kork, Phnom Penh.



- Land area: approx. >4000h.a
- Location: Sieam Reap and Preah Vihear Province
- Best for agro-industry: sugarcane, rubber plant, cassava...etc.

Please contact for detail: ① +855-66-611 168







- Land size: 65m\*125m
- Location: 1Km from AEON2 behind Australia International School of Phnom Penh
- Best Area for Condo or Multi-purpose office building development

Contact 077 566 888 066 611 168







 ទំហំដី 2 ហិកតា (h.a)
 ជាប់ផ្លូវជាតិ ចុះពីស្ពានអ្នកពល ឿងត្រ ើយឯពក**ីត** ជាប់ស្តានីយចំណត់ អាស៊ាន ទីតាំងល្អសម្រាប់ ការាសសាំង និងកន្លងកំសានុ Along national road east coast of Neak Loeung brigde, next to ASEAN bus station best GAS station and resort ស្វមទំនាក់ទំនង
 077 566 888 / 077 811 168

### FOR SALE

#### Price: \$55/m<sup>2</sup> Land Size: 10ha (250x400m)

- Location: Next to China Special Economic Zone.
- Best for factory zone and hownhouse construction.

#### Tel: 066 611 168 / 077 566 888

### **FOR SALE**

Price: \$1000/m<sup>2</sup> Land Size: 2.153ha

- · Location: Otres