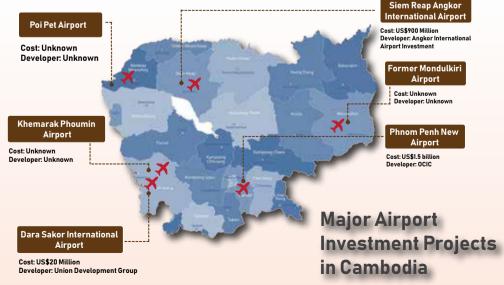

# Cambodia economy gets boosted with US\$2.7 billion in airport investment

Iong with steady economic growth, Cambodia needs billions of dollars in investment to improve its aviation sector to help facilitate trade as well as accommodate the 15 million air passengers expected to enter the country by 2030.

While improving the aviation sector is part of the government's plan to push the country to become an upper-middle income economy by 2030, Cambodia over the past few years, has attracted more than US\$2.7 billion in airport investment across major cities with more projects in the pipeline.

VINCI Airports, the operator of the three airports currently operating in Cambodia (Phnom Penh, Siem Reap, Sihanoukville) has invested US\$100 million to expand the three airports' capacity which accommodated up to 10 million passengers in 2018. However, the country needs more airports with bigger capacity to respond to the growing numbers of passengers and cargo. With such demand, three international airport projects- through public–private partnership (PPP)located in Kandal, Siem Reap, and Koh Kong are being invested in by different Chinese firms with a total investment capital of more than US\$2.6 billion.

ET AIR MOOVIS

The US\$1.5 billion investment by the Overseas Cambodia Investment Corporation (OCIC) will see construction of Phnom Penh New Airport on 2,600 hectares of land in Kandal Province while Angkor International Airport Investment (Cambodia) Co., Ltd, is set to begin construction of its US\$900 million Siem Reap Angkor International Airport in 2019.

In addition, the US\$20 million Dara Sakor International Airport in Koh Kong Province as part of the Dara Sakor Seashore Resort owned by Chinese firm Union Development Group (UDG) is set to finish construction in 2020.

As part of the government's five year plan (2018-2023) to develop airport infrastructure and air traffic management systems using more than US\$3.7 billion in investment, Mr Sin Chansereyvutha, spokesman for the SSCA said that the three airport projects in Koh Kong, Mondulkiri, and Poi Pet are now undergoing feasibility studies.