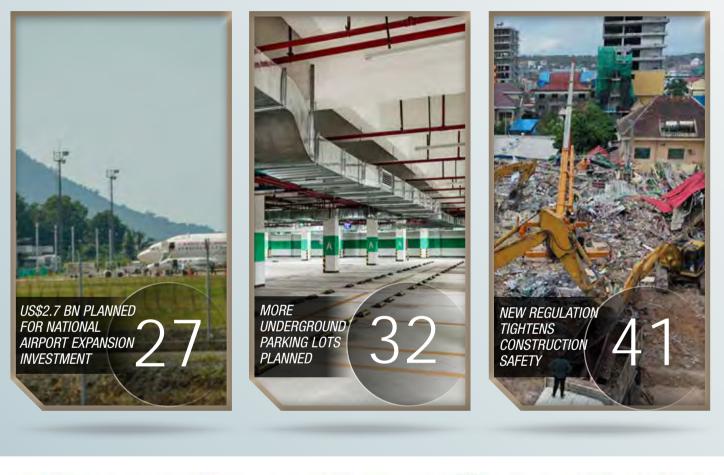

### US\$2.7 BILLION FOR AIRPORT EXPANSIOI

SIX NEW AIRPORTS TO COME ONLINE ACROSS CAMBODIA

# Cambodia economy gets boosted with US\$2.7 billion in airport investment

Iong with steady economic growth, Cambodia needs billions of dollars in investment to improve its aviation sector to help facilitate trade as well as accommodate the 15 million air passengers expected to enter the country by 2030.

While improving the aviation sector is part of the government's plan to push the country to become an upper-middle income economy by 2030, Cambodia over the past few years, has attracted more than US\$2.7 billion in airport investment across major cities with more projects in the pipeline.

Mr Met Meas Pheakdey, Phnom Penh Municipal Hall spokesman, said that the municipality is working to have more underground parking lots.

"We have to set up more public parking projects in response to the increase in the use of vehicles which park in the public space. For underground and on the ground [parking lots], our team will need to study further," he said.

According to data from the Phnom Penh Municipal Hall administration department, underground parking lots that are also developed as public parks comprise 41,669.96 square metres of parking space, while the total 12 parks in the city have a total area of 937,328 square metres.

### New prakas issued to tighten construction safety loopholes

he Ministry of Land Management, Urban Planning and Construction and the Ministry of Justice, have recently issued a joint prakas (regulation), to tighten construction standard loopholes in Cambodia.

This regulation is also a response to the current failure in regard to the quality and standard of buildings in Cambodia, which so far has caused several severe

accidents—one of the worst examples was the recent collapse in June 2019 of the seven-storey building in Sihanoukville killing and injuring more than 40 people. The prakas also established an inspection team comprising of both national and sub-national level authorities to perform regular patrols and checks on all buildings nationwide.