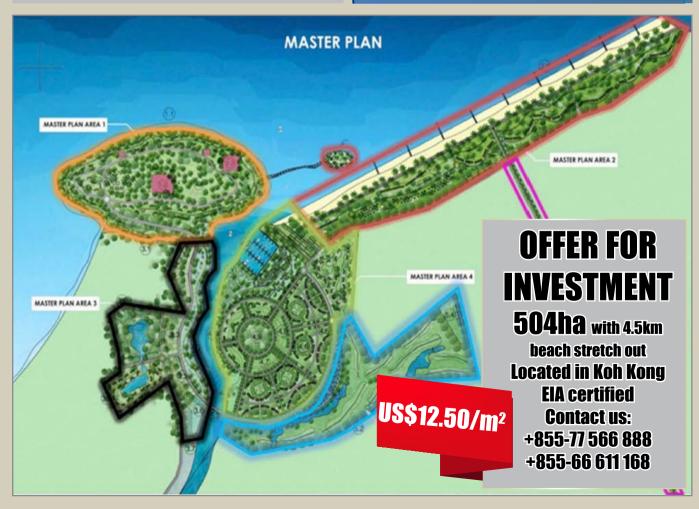

Penh Thmey, Khan Sen Sok, Phnom Penh City.



#### \$110,000

ID: KEY-14-009865

Land area: 11.5m x 10m, Building area: 8m x 9m, Hard Title,

Khan Por Senchey, Phnom Penh City.



#### \$120,000

ID: KEY-137-010595

Land area: 10m x 15m, Hard Title, Sangkat Phnom Penh Thmey, Khan Sen Sok, Phnom Penh City.



023 880 995

Rooms: 3, Sangkat Kakab,

info@keyrealestate.com.kh

016 999 519 www.keyrealestate.com.kh No. 92AB, Street 289, Sangkat Boeung Kak II, Khan Toul Kork, Phnom Penh.



Please Contact

066611168/07/566888





#### SHOP HOUSE SALE: \$340,000

- ទំហំផ្ទះ (House Size): 18m x 4m
- បន្ទប់គេង ៤ បន្ទប់ទឹក ៣
- ទីតាំងក្នុងប្លុករតនាផ្លាហ្សា២ (Located in Rattana Plaza II)
- ទីតាំងល្អសម្រាប់ស្នាក់នៅ និងស្នាក់ការក្រុមហ៊ុន ជិតផ្សារ សាលា (ផ្ទះកំពុងជូល \$600/ខែ)

077 566 888 / 066 611 168



- Land size: 65m\*125m
- · Location: 1Km from AEON2 behind Australia International School of Phnom Penh
- · Best Area for Condo or Multi-purpose office building development

Contact 077 566 888 066 611 168









ជាប់ផ្លូវជាតិ ចុះពីស្ពាន់អ្នកលឿង ត្រើយខាងកើត ជាប់ស្ពានីយចំណាត់ អាស៊ាន ទីតាំងល្អសម្រាប់ ការ៉ាស់សាំង និងកន្លែងកំសាន្ត Along national road east coast of Neak Loeung Brigde, next to ASEAN bus station best GAS station and resort សមទំនាក់ទំនង

077 566 888 / 077 811 168

#### **FOR SALE**

Price: \$55/m<sup>2</sup>

Land Size: 10ha (250x400m)

- · Location: Next to China Special Economic Zone.
- · Best for factory zone and hownhouse construction.

Tel: 066 611 168 / 077 566 888

Price: \$28/m<sup>2</sup> Land Size: 168 h.a

**FOR SALE** 

- · Location: Near Kang Keng Airport, Sihonou