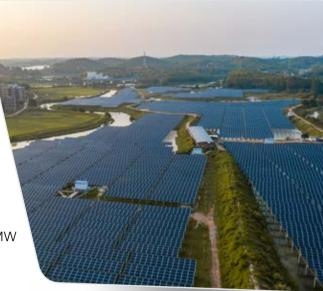

#### 39MW Solar Power Plant in Banteay Meanchey Connected to National Grid

A39-megawatt solar power plant in Banteay Meanchey province was recently connected to the national grid, according to *PRNewswire* on 10 March.

The project was constructed by Chinese company Shanxi Electric Power Engineering, with JR Solar as the supplier of all solar modules.

According to the same source, the plant is the largest renewable energy (in terms of installation capacity) project in Banteay Meanchey province and is the first of five other solar power plants approved by the Cambodian government in 2019.

In addition to this plant, Banteay Meanchey also has another 30MW solar project, which is currently under construction by Ray Power Supply Co., Ltd with an investment of US\$40 million.