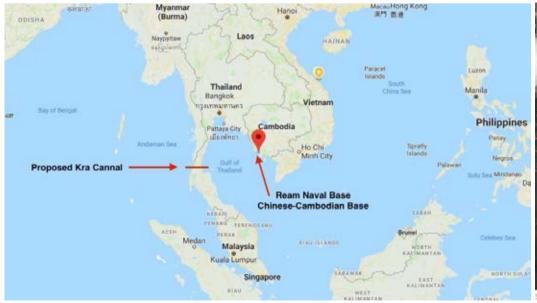

n article by The Diplomat has recently asserted that Sihanoukville's Ream Bay is anot the ideal strategic spot for a Chinese naval base. The article was written by local analyst and researcher Chen Heang where he provided four key arguments to support his claim.

### 1) Ream Bay is not deep enough to undertake major naval actions

Large naval vessels generally require deep water to operate, but Kampong Som Bay is only 5 to 10 metres deep. This is very shallow compared to other parts of the Gulf of Thailand, with an average depth of about 50 metres. Therefore, when it comes to major naval actions, Kampong Som Bay is not an ideal place.

### 2) Cambodia is not a strategic spot to patrol waterway traffic

Some claimed that the main reason China allegedly wants to set up a naval base in Cambodia is to serve as a stopover in controlling and monitoring maritime activities from and to the Straits of Malacca. However, according to Heang's analysis, Ream Bay does not seem to be a suitable spot since the location is quite far out from the Malacca Strait. Besides, if China wants to monitor maritime activities in the Gulf of Thailand or the South China Sea, it could easily be done from their existing base on the Fiery Cross Reef of the Spratly Islands.

### 3) Sihanoukville is no longer a sweet spot given the uncertainty of Thailand's Kra canal

Another rationale for why China allegedly intends to set up a base in Sihanoukville is that Kampong Som Bay will soon become a strategic location for trade after Thailand builds the Kra canal. However, the Thai government has considered replacing the canal project with the 'Land Bridge' project. Given so, Mr Heang believes that there is no more incentive for China to deploy its navy in Cambodia.

### 4) A navy base in Cambodia not a smart move given close ties between Thailand, Vietnam, and the US

Recently, Thailand and Vietnam have shown quite close ties with the United States. Thus, the plan to locate a navy base in the middle of Thailand and Vietnam would only provide these two nations with extra incentive to cut security deals with the United States in response, which

would lead to further competition for China.

The claims raised by The Diplomat are in line with statements from the Cambodian government, which has repeatedly denied that Cambodia has not signed any secret agreements with China to set up a navy base.

Prime Minister Samdech Hun Sen said in June last year that Cambodia does not allow a foreign military presence in its territory and Cambodia neither does it place military in any foreign countries.

The allegation of a secret deal was first reported by the Wall Street Journal last year shortly before Cambodia decided to demolish the Ream military base, an old US-funded Defence Facility in Ream for new development. (Read more)1

Apart from the controversy in Ream Bay, Dara Sakor district in Koh Kong province has been another talking point for years. The multi-billiondollar Dara Sakor Seashore Resort developed by Union Development has to date been subject to plenty of criticism that it was built to serve as a Chinese military base. (Read more)2

Once again, the Cambodian government has repeatedly rejected the allegation, claiming the project is for tourism purposes only. (Read more)3

(Read more)1

(Read more)2

(Read more)3