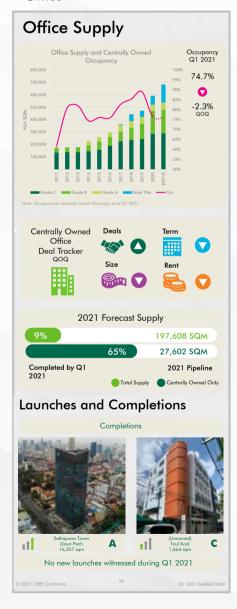

In Property news, we take a sobering look at the impact of the COVID-19 pandemic on the property market, lessons learned and future trend projections, and feature the latest CBRE report detailing landed property and condo supply by district in Phnom Penh.