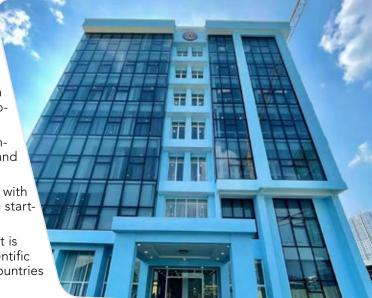

#### Construction Complete for New National Laboratory in Chak Angrae Leu

Construction of the Science, Technology, and Innovation National Laboratory (STINL) building located along NR2 in Sangkat Chak Angre Leu has been completed, with the handover ceremony held on 03 March.

The handover agreement is between HE Cham Prasidh, Minister of Industry, Science, Technology and Innovation (MISTI) and the construction firm Ly Chhuong Construction Co., Ltd.

This new industrial national laboratory is a 7-storey building with a total area of 4,800 square metres, on which the construction started in 2018.

HE Cham Prasidh said that with a new, modern laboratory, it is easier for Cambodia to request assistance with necessary scientific equipment such as toxicity-testing equipment from partner countries like China, Japan, Korea and the EU.