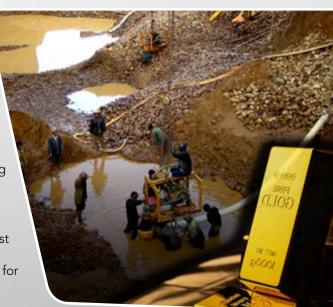

Quartz Veins & Gold Grains in Cambodia

Canada-based Angkor Resources Corp has revealed that its gold exploration program in Cambodia is demonstrating more positive

results with multiple quartz veins and gold grains identified, a step forward to commercial gold mining in Cambodia.

According to the firm's statement on 23 March, the result was shown after the company completed 80 test pits and surface mapping at Wild Boar (WB) on its Andong Meas licence in Ratanakiri province. The company also said that many of the test pits contained angular gold grains and mapped identifying areas with multiple quartz veins.

"Angkor holds several exploration licenses with the potential to host copper porphyry occurrences, epithermal gold deposits, and related skarns and we believe that the Andong Meas license shows potential for all three," stated Dennis Ouellette, VP of Exploration.