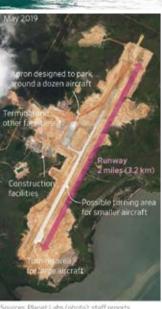

## Spreading **influence**

China and Cambodia have signed a secret agreement that allows Beijing exclusive use of the Ream naval base on the Gulf of Thailand, according to a report TAIWAN VIETNAM MYANMAR LAOS Paracel Islands THAILAND PHILIPPINES SOUTH CHINA CAMBODIA NDIAN OCEAN SEA Spratly Islands BRUNEI MALAYSIA Proposed Kra Canal China could fund \$28bn project INDONESIA THAILAND 50 km China will get 30 miles rights to part of the every 10 years after that. China could station Ream facility, not far from the Dara Sakor military personnel, store International international airport • Airport being built by a Chinese company, according to warships at the facility Phnom Of the 190 acres, Penh a Woll Street Journal J62 acres will be dedicated to China's use report. Both China and Cambodia have denied the report 4 This will be China's first dedicated China will use the VIETNAM Gulf of

The Ream installation covers about 190 acres, including two facilities built with U.S. funding and used by the Cambodian navy, and a single pier

base for 30 years,

Thailand

naval staging facility in

Southeast Asia