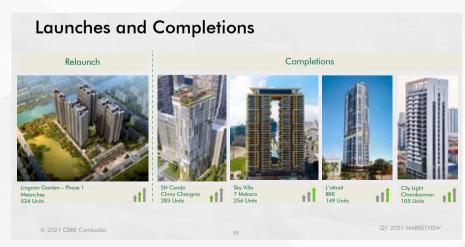

for high-end, mid-range, and affordable type.

#### Landed Property (Borey)

The most significant observation for this sector is the reduction of average selling price by 15%, indicating the borey sector is no longer immune to the COVID-19 after staying robust for over a year of the pandemic.

The price reduction is not solely caused by the COVID-19 pandemic, but also due to the surge in market competitiveness and the trend of moving project location further out of the city. As more and more developers entering the market, promotion and price reduction tend to occur. Similarly, developers are also getting cheaper land price further out of the city, which also make the selling price reduce.

Between Q4 of 2020 to Q1 of 2021 (6 months), there have been 11 completed projects, adding approx-





imately 4,500 units to the market, or about 15% of the projected 2021 supply. There were also 21 new launches, which will add 15,500 units to the pipeline in the future.

#### Office



In Cambodia context, although the trend of working from has been increasing, the office is important, making the demand trend to be stable. The number of deals was increasing as many firms have renewed their contracts for 2021 renting. The occupancy rate in total was at 74.7%, down by 2.3% q-o-q.

There were two completions in Q1, adding over 18,000 supply to the market or equal to 9% of the 2021 forecast supply; and 65% of which are centrally-owned office. Renting rate saw a slight increase in the average of 3% in all grades both in CBD and NCBD. The stability in rent price adjustment is due to the fac