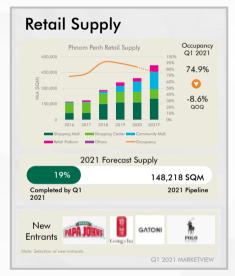

In Property news, we take a sobering look at the impact of the COVID-19 pandemic on the property market, lessons learned and future trend projections, and feature the latest CBRE report detailing landed property and condo supply by district in Phnom Penh.