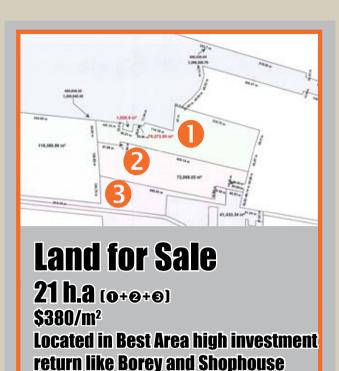

City.



\$190.000

ID: KEY-142-010513

Land area: 4.1m x 14m, Building area: 4.1m x 14m, Hard Title, Rooms: 2, Floors: 2, Sangkat Teuk Laak 3, Khan Toul Kork, Phnom Penh City.



#### \$188,000

ID: KEY-142-008923

Land area: 4.2m x 21m, Building area: 4.2m x 16m, Hard Title, Rooms: 6, 3 Floors, Sangkat Phnom Penh Thmey, Khan Sen Sok, Phnom Penh City.



#### \$110,000

ID: KEY-14-009865

Land area: 11.5m x 10m, Building area: 8m x 9m, Hard Title,

Khan Por Senchey, Phnom Penh City.



#### \$120,000

ID: KEY-137-010595

Land area: 10m x 15m, Hard Title, Sangkat Phnom Penh Thmey, Khan Sen Sok, Phnom Penh City.



023 880 995

Rooms: 3, Sangkat Kakab,

info@keyrealestate.com.kh

016 999 519 www.keyrealestate.com.kh No. 92AB, Street 289, Sangkat Boeung Kak II, Khan Toul Kork, Phnom Penh.



Please Contact

066611168/07/566888





#### SHOP HOUSE SALE: \$340,000

- ទំហំផ្ទះ (House Size): 18m x 4m
- បន្ទប់គេង ៤ បន្ទប់ទឹក ៣
- ទីតាំងក្នុងប្លុករតនាផ្លាហ្សា២ (Located in Rattana Plaza II)
- ទីតាំងល្អសម្រាប់ស្នាក់នៅ និងស្នាក់ការក្រុមហ៊ុន ជិតផ្សារ សាលា (ផ្ទះកំពុងជូល \$600/ខែ)

077 566 888 / 066 611 168



- Land size: 65m\*125m
- · Location: 1Km from AEON2 behind Australia International School of Phnom Penh
- · Best Area for Condo or Multi-purpose office building development

Contact 077 566 888 066 611 168









ជាប់ផ្លូវជាតិ ចុះពីស្ពាន់អ្នកលឿង ត្រើយខាងកើត ជាប់ស្ពានីយចំណាត់ អាស៊ាន ទីតាំងល្អសម្រាប់ ការ៉ាស់សាំង និងកន្លែងកំសាន្ត Along national road east coast of Neak Loeung Brigde, next to ASEAN bus station best GAS station and resort សមទំនាក់ទំនង

077 566 888 / 077 811 168

####