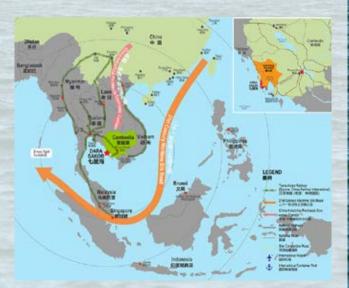

### 3) Sihanoukville is no longer a sweet spot given the uncertainty of Thailand's Kra canal

Another rationale for why China allegedly intends to set up a base in Sihanoukville is that Kampong Som Bay will soon become a strategic location for trade after Thailand builds the Kra canal. However, the Thai government has considered replacing the canal project with the 'Land Bridge' project. Given so, Mr Heang believes that there is no more incentive for China to deploy its navy in Cambodia.

## ៣) តំបន់ឆកកំពង់សោមមិនមែនជាទីតាំងមាសទៀតទេ ព្រោះថៃសម្រេច មិនធ្វើព្រែកជីកក្រះឡើយ

ហេតុផលមួយទៀតដែលចិនចង់មកដាក់មូលដ្ឋានទ័ពនៅក្រុងព្រះសីហនុ គឺដោយសារចិនសម្លឹងឃើញថា ឆកកំពង់សោមនឹងក្លាយជាទីតាំងយុទ្ធ-សាស្ត្រមួយ ក្រោយប្រទេសថៃបង្កើតព្រែកជីកក្រះ។ ប៉ុន្តែថ្មីៗនេះ រដ្ឋាភិបាល ថៃសម្រេចជំនួសគម្រោងព្រែកជីកដោយផ្លូវលើអាកាស ឬ Land Bridge។ ដូច្នេះលោក ចេង ហៀង បានវិភាគថា គ្មាន់ហេតុផលអ្វីដែលចិនត្រូវមកដាក់ ទ័ពនៅកម្ពុជាទៀតទេ។