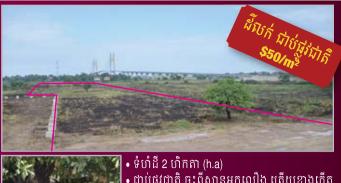

5

Land area: 10m x 15m, Hard Title, Sangkat Phnom Penh Thmey, Khan Sen Sok, Phnom Penh City.



023 880 995

Rooms: 3, Sangkat Kakab,

info@keyrealestate.com.kh

016 999 519 www.keyrealestate.com.kh No. 92AB, Street 289, Sangkat Boeung Kak II, Khan Toul Kork, Phnom Penh.



Please Contact

066611168/07/566888





#### SHOP HOUSE SALE: \$340,000

- ទំហំផ្ទះ (House Size): 18m x 4m
- បន្ទប់គេង ៤ បន្ទប់ទឹក ៣
- ទីតាំងក្នុងប្លុករតនាផ្លាហ្សា២ (Located in Rattana Plaza II)
- ទីតាំងល្អសម្រាប់ស្នាក់នៅ និងស្នាក់ការក្រុមហ៊ុន ជិតផ្សារ សាលា (ផ្ទះកំពុងជូល \$600/ខែ)

077 566 888 / 066 611 168



- Land size: 65m\*125m
- · Location: 1Km from AEON2 behind Australia International School of Phnom Penh
- · Best Area for Condo or Multi-purpose office building development

Contact 077 566 888 066 611 168









ជាប់ផ្លូវជាតិ ចុះពីស្ពាន់អ្នកលឿង ត្រើយខាងកើត ជាប់ស្ពានីយចំណាត់ អាស៊ាន ទីតាំងល្អសម្រាប់ ការ៉ាស់សាំង និងកន្លែងកំសាន្ត Along national road east coast of Neak Loeung Brigde, next to ASEAN bus station best GAS station and resort សមទំនាក់ទំនង

077 566 888 / 077 811 168

#### **FOR SALE**

Price: \$55/m<sup>2</sup>

Land Size: 10ha (250x400m)

- · Location: Next to China Special Economic Zone.
- · Best for factory zone and hownhouse construction.

Tel: 066 611 168 / 077 566 888

Price: \$28/m<sup>2</sup> Land Size: 168 h.a

**FOR SALE** 

- · Location: Near Kang Keng Airport, Sihonoukville Province just about 5mn drive.
- · Best for resort development, factory, and hownhouse city construction.

Tel: 066 611 168 / 077 566 888

#### **FOR SALE**

Price: \$1000/m<sup>2</sup> Land Size: 2.153ha