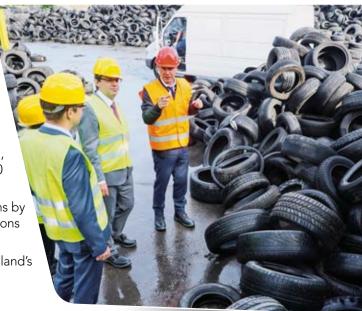

#### **New Zealand Firm Unveils Tyres-to-Cement Production Technology**

New Zealand construction company Fletcher Building has Arecently completed a study to divert used tyres from landfill to cement manufacture, which could help reduce carbon emissions by over 13,000 tons per year.

According to the Global Construction Review's report on 1 April, the company will burn a total of 3 million used tyres a year at 1,400 degrees Celsius for cement production.

The firm added that this technology will reduce carbon emissions by 13,000 tons per year and will reduce the use of Ironsand by 5,000 tons as well.

The project will cost approximately US\$14 million, with New Zealand's Ministry for the Environment providing a grant of US\$11 million.