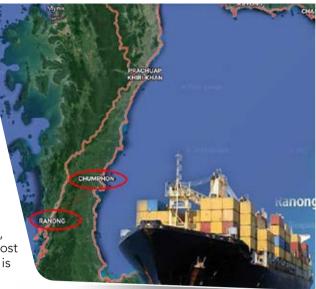

#### Thai Gov't to Unveil 'Land Bridge' Locations by June

he Thai government will unveil the locations of its planned 'land bridge' project, a possible replacement of the long-mulled Kra Canal, in June this year, according to Transport Minister Saksayam Chidchob.

The project has been studied since September last year with an approved budget of 68 million baht (US\$2.2 million). The studies include an environmental impact assessment, a business development model, and programmes to generate public understanding of the project proposal.

All the studies are expected to be completed by the end of 2023 or earlier. According to the initial plan, the Land Bridge project will include the construction of a deep-sea port in Chumphon Province on the Gulf of Thailand, the upgrade of Ranong port on the Andaman Sea, a dual-track railway and a 120 kilometre motorway. The project would cost approximately 990 billion baht (US\$31 billion) of which the government is considering opening it for the public-private partnership (PPP).