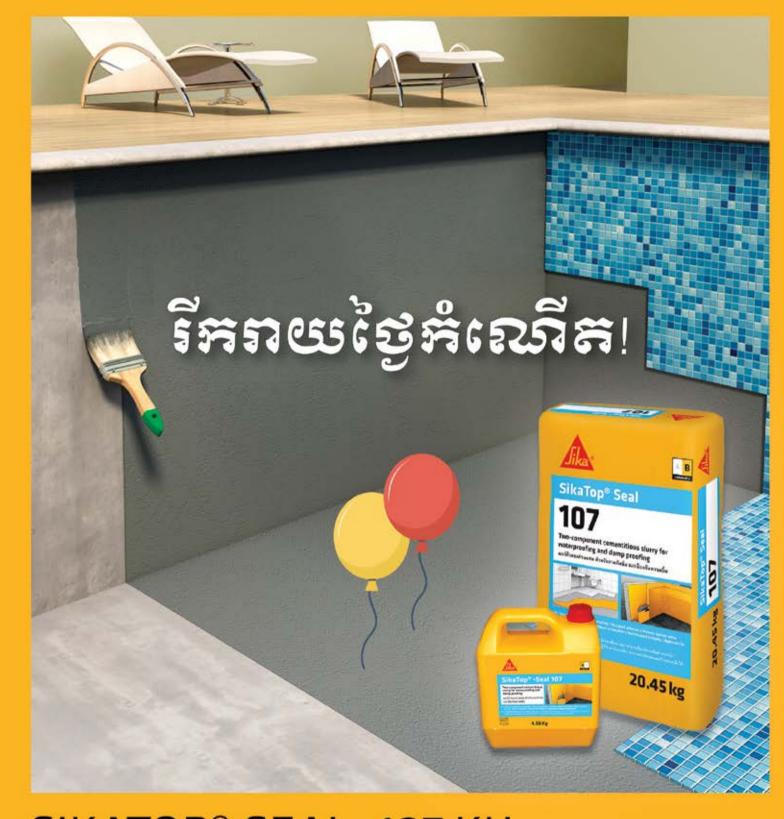

in Sika

**INSPECTORS GIVEN POLICING POWERS** 

'he Ministry of Land Management, Urban Planning and Construction (MLMUPC) and the Ministry of Justice have issued an interministerial decision giving limited judicial police powers to 361 building inspectors for more effective construction law implementation.

According to the decision dated 18 February 2021, all 361 officials must perform their duties under the Construction Law, Criminal Code. and other provisions currently in force.

With judicial police powers, those assigned officers will have more rights than before. In addition to the right to inspect and suspend any illegal activities in the construction sector, they can also take immediate actions, give fines, seize evidence/s, build a case, and send them to the prosecutor for further legal action.

Moreover, these officials also have the right to temporarily revoke the relevant documents, permits, and/or licenses in case the construction owners/operators commit any crime within the construction law jurisdiction.

The 361 officers are from different departments at both national and sub-national level. Before performing their functions, those officials must also first take an oath at the court in the provinces to which they are assigned.