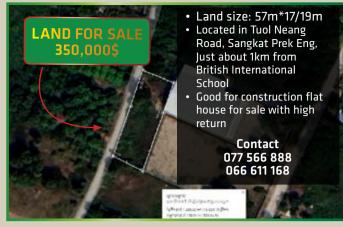

Land area: 4.1m x 14m, Building area: 4.1m x 14m, Hard Title, Rooms: 2, Floors: 2, Sangkat Teuk Laak 3, Khan Toul Kork, Phnom Penh City.



#### \$188,000

ID: KEY-142-008923

Land area: 4.2m x 21m, Building area: 4.2m x 16m, Hard Title, Rooms: 6, 3 Floors, Sangkat Phnom Penh Thmey, Khan Sen Sok, Phnom Penh City.



#### \$110,000

ID: KEY-14-009865

Land area: 11.5m x 10m, Building area: 8m x 9m, Hard Title,

Khan Por Senchey, Phnom Penh City.



#### \$120,000

ID: KEY-137-010595

Land area: 10m x 15m, Hard Title, Sangkat Phnom Penh Thmey, Khan Sen Sok, Phnom Penh City.



023 880 995

Rooms: 3, Sangkat Kakab,

info@keyrealestate.com.kh

016 999 519 www.keyrealestate.com.kh No. 92AB, Street 289, Sangkat Boeung Kak II, Khan Toul Kork, Phnom Penh.



Please Contact

066611168/07/566888





#### SHOP HOUSE SALE: \$340,000

- ទំហំផ្ទះ (House Size): 18m x 4m
- បន្ទប់គេង ៤ បន្ទប់ទឹក ៣
- ទីតាំងក្នុងប្លុករតនាផ្លាហ្សា២ (Located in Rattana Plaza II)
- ទីតាំងល្អសម្រាប់ស្នាក់នៅ និងស្នាក់ការក្រុមហ៊ុន ជិតផ្សារ សាលា (ផ្ទះកំពុងជូល \$600/ខែ)

077 566 888 / 066 611 168



- Land size: 65m\*125m
- · Location: 1Km from AEON2 behind Australia International School of Phnom Penh
- · Best Area for Condo or Multi-purpose office building development

Contact 077 566 888 066 611 168









ជាប់ផ្លូវជាតិ ចុះពីស្ពាន់អ្នកលឿង ត្រើយខាងកើត ជាប់ស្ពានីយចំណាត់ អាស៊ាន ទីតាំងល្អសម្រាប់ ការ៉ាស់សាំង និងកន្លែងកំសាន្ត Along national road east coast of Neak Loeung Brigde, next to ASEAN bus station best GAS station and resort សមទំនាក់ទំនង

077 566 888 / 077 811 168

#### **FOR SALE**

Price: \$55/m<sup>2</sup>