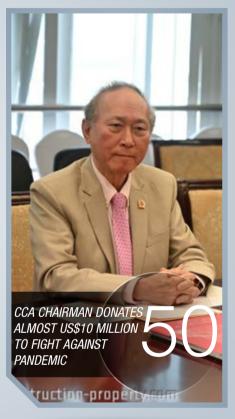

# CCA Chairman Donates Almost US\$10 million to Fight Against Pandemic

rom the beginning of the COVID-19 outbreak to April this year, the chairman of the Cambodia Constructors Association (CCA) and the Board of Canadia Group and OCIC Neak Oknha Pung Kheav Se has been donated almost US\$10 million to the government to fight against the pandemic.

In late March, Neak Oknha donated US\$2 million to the Cambodian government to buy Nokor Tep Hospital and turn it into a new COVID-19 treatment facility.

In the same month, he also donated another US\$3 million to the Cambodian government to fight against the recent surge in local COVID-19 transmissions.

In December last year, he donated US\$3 million to the Cambodian government to purchase COVID-19 vaccines. In addition, during the beginning of the outbreak last year, Neak Oknha also donated US\$500,000 to the government.

In addition to donating, Neak Oknha Pung Kheav Se has recently allowed the government to convert the Diamond Island Convention and Exhibition Centre into a COVID-19 treatment facility, given the recent surge in the community transmissions.

Besides the direct donations, CCA, Canadia Group, and OCIC have been actively and continuously contributing to the kingdom's economy. Despite the pandemic, none of the projects owned by OCIC has been delayed, rather generating more jobs and largely contributing to economic growth.