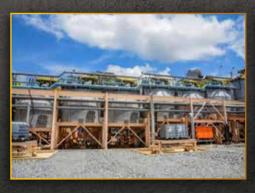

enaissance Minerals (Cambodia) officially started production of gold extraction in the Okvoa area of Mondulkiri province on Monday 21 June, marking Cambodia's first industrial-sized gold mine operation.

The official ceremony of the gold extraction was presided over by Minister of Mines and Energy HE Suy Sem.

Renaissance Minerals (Cambodia), an Australialisted Emerald Renaissance subsidiary, has launched commercial gold mining after 14 years of study in Cambodia.

Cambodian Prime Minister Samdech Hun Sen has announced that the geographical factors in Okvau will allow the firm to produce semi-finished gold with 90% purity.

The firm expects to produce 3 tons of gold per year for the first 8 years, with the aim to increase production afterwards.

According to the Ministry of Mines and Energy, since Cambodia does not yet have gold refinery plants, gold extracted from the Okvoa area will be exported to Singapore and Australia for the refinery process.