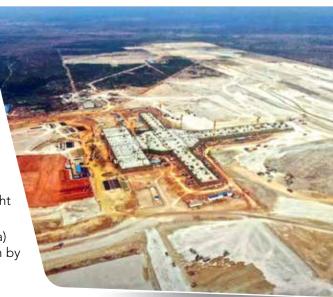

For more information, visit education.bentley.com.

Cambodian Prime Minister
Samdech Hun Sen has
announced that Cambodia's
first commercial gold mining
business in Mondulkiri will
be officially operational from
21 June onwards, marking
another major achievement
for Cambodia.

enaissance Minerals (Cambodia) officially started production of gold extraction in the Okvoa area of Mondulkiri province on Monday 21 June, marking Cambodia's first industrial-sized gold mine operation.

The official ceremony of the gold extraction was presided over by Minister of Mines and Energy HE Suy Sem.

Renaissance Minerals (Cambodia), an Australialisted Emerald Renaissance subsidiary, has launched commercial gold mining after 14 years of study in Cambodia.

Cambodian Prime Minister Samdech Hun Sen has announced that the geographical factors in Okvau will allow the firm to produce semi-finished gold with 90% purity.

The firm expects to produce 3 tons of gold per year for the first 8 years, with the aim to increase production afterwards.

According to the Ministry of Mines and Energy, since Cambodia does not yet have gold refinery plants, gold extracted from the Okvoa area will be exported to Singapore and Australia for the refinery process.

The gold production is expected to generate an average gross revenue of US\$185 million per year, of which Cambodia will also earn US\$40 million per year in royalties and taxes.

On another note, PM Hun Sen also urged locals to stop gold mining as a family business, as the activities are dangerous, and severely damage the environment.