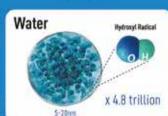

nanoe™ X are tiny, nano-sized electrostatic water particles that contain ions and Hydroxyl radicals. These Hydroxyl radicals within the nanoe™ X react to hydrogen (H) contained in pollen, bacteria, viruses, and odour compounds, altering their molecules and inhibiting them. The Hydroxyl radicals then return to air as water (H20). Panasonic air conditioners can generate trillions of nange™ X particles, which constantly clean the air.