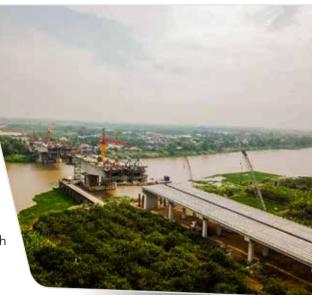

## Ring Road 3 Construction 50% Complete, Says MPWT Spokesman

The construction of Ring Road 3 is proceeding smoothly despite the ongoing lockdown and COVID community outbreak. To date, progress is about 50% complete, according to the Ministry of Public Works and Transport (MPWT) spokesman Sotheayuth Heang on 09 May.

If there are no further changes in plan or unexpected events, the completion is scheduled for 5 September 2022, he added.

The ring road has a total length of 52.9km, passing through Kandal province for 38km and Phnom Penh for about 15km. The project is expected to cost approximately US\$273 million, which is a loan from China.

Construction began in January 2019, while the construction work is being implemented by the Shanghai Construction Group Co., Ltd. with technical inspection by Guangzhou Wanan Construction Supervision Co., Ltd.