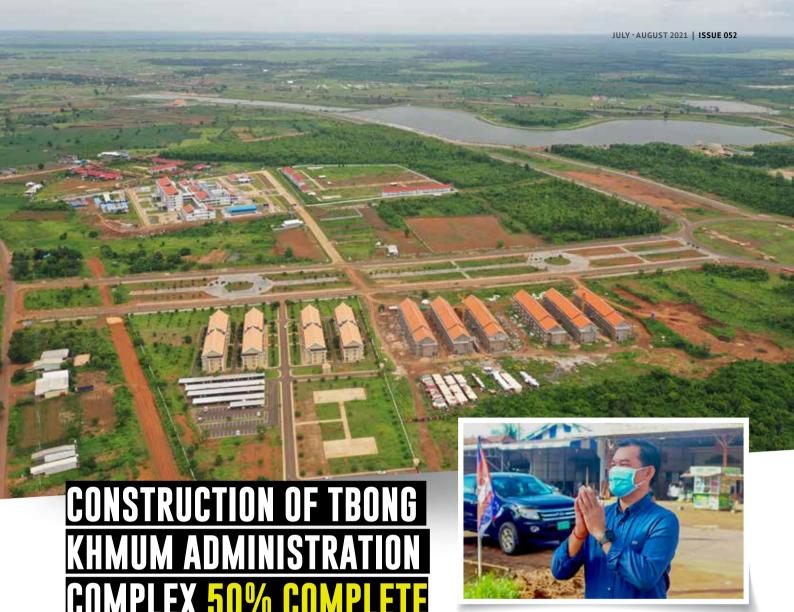

Upon completion, this highway will ease traffic at the Ban Khlong Luek checkpoint and facilitate logistics and tourism between the two countries in the future.

onstruction of the Tbong Khmum provincial administrative complex, which includes a government officer residence building, conference building, parks, and other infrastructure, is over 50% complete.

According to Thong Khmum Governor Cheam Chansophoan, the construction of the six dormitories are 60% complete while the "Type D" road is about 30%. Meanwhile, installation of light poles, gardens, sewers, electricity and telecommunication networks are also expected to be completed soon.

HE Cheam Chansophoan said that the construction progress has been going smoothly and following all the technical standards to ensure the safety and quality of the buildings.