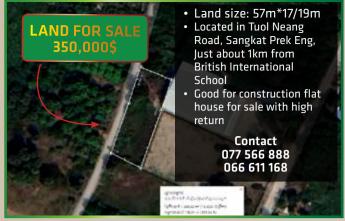

1.20/sq.m

ID: KEY-237-011865

Land area: 100m x 66m, Hard Title, Sangkat Phnom Penh Thmey, Khan Sen Sok, Phnom Penh City.



\$3,500/sq.m

ID: KEY-215-013492

Land area: 480sq.m, Sangkat Phnom Penh Thmey, Khan Sen Sok, Phnom Penh City.



\$6.000/month

ID: KEY-216-013225

Land area: 8m x 25m, Building area: 800sq.m, 4Floors, Sangkat Tonle Bassak, Khan Chamkar Mon, Phnom Penh City.



\$1.200/month

ID: KEY-242-011822

Land area: 4.5m x 20m, Building area: 4.5m x 14m, Rooms: 4, 2Floors, Sangkat Chak Angrae Kraom, Khan Mean Chey, Phnom Penh City.



**23** 880 995

016 999 519

info@keyrealestate.com.kh

www.keyrealestate.com.kh



#### **Land for Sale**

21 h.a (0+@+@) \$380/m²

Located in Best Area high investment return like Borey and Shophouse

**Please Contact:** 066611168/07/566888





#### SHOP HOUSE SALE: \$340.000

- ទំហំផ្ទះ (House Size): 18m x 4m
- •បន្ទប់គេង ៤ បន្ទប់ទឹក ៣
- ទីតាំងក្នុងប្លុករតនាផ្លាហ្សា២ (Located in Rattana Plaza II)
- ទីតាំងល្អសម្រាប់ស្នាក់នៅ និងស្នាក់ការក្រុមហ៊ុន ជិតផ្សារ សាលា (ផ្ទះកំពុងជូល \$600/ខែ)

077 566 888 / 066 611 168



- Land size: 65m\*125m
- · Location: 1Km from AEON2 behind Australia International School of Phnom Penh
- · Best Area for Condo or Multi-purpose office building development

Contact 077 566 888 066 611 168









ជាប់ផ្លូវជាតិ ចុះពីស្ពានអ្នកលឿង ត្រើយខាងកើត ជាប់ស្ពានីយចំណាត់ អាស៊ាន ទីតាំងល្អសម្រាប់

ការ៉ាស់សាំង និងកន្លែងកំសាន្ត Along national road east coast of Neak Loeung Brigde, next to ASEAN bus station best GAS station and resort សមទំនាក់ទំនង

077 566 888 / 077 811 168

#### **FOR SALE**

Price: \$55/m<sup>2</sup