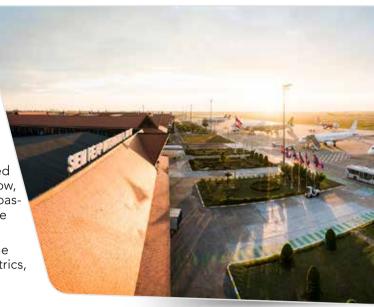

## Three Cambodian International Airports to Have Major System Upgrades

Three international airports in Cambodia will soon have a major system upgrade as the operator Cambodia Airports has recently inked a deal with renowned Spanish IT provider Amadeus to bring in a new management system called Amadeus Flow.

With the new approach, Cambodia Airports can temporarily reallocate resources not in use. One example would be by redistributing airline services between terminals because check-in desks and gates will no longer be tied to legacy fixed networks at specific points in the terminal. With Amadeus Flow, Cambodia Airports will harness cloud technology to deliver passenger services from any location it chooses, according to the firm's press release early this week.

Amadeus Flow's open architecture is future-ready, laying the foundation to deploy innovations more easily, such as biometrics, contactless and self-service technologies as required.