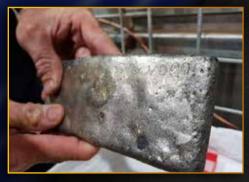

Cambodian Prime Minister Samdech Hun Sen has announced that the geographical factors in Okvau will allow the firm to produce semi-finished gold with 90% purity.

The firm expects to produce 3 tons of gold per year for the first 8 years, with the aim to increase production afterwards.

According to the Ministry of Mines and Energy, since Cambodia does not yet have gold refinery plants, gold extracted from the Okvoa area will be exported to Singapore and Australia for the refinery process.