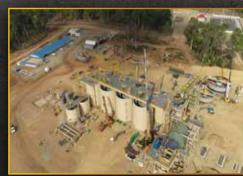

For more information, visit education.bentley.com.

Cambodian Prime Minister
Samdech Hun Sen has
announced that Cambodia's
first commercial gold mining
business in Mondulkiri will
be officially operational from
21 June onwards, marking
another major achievement
for Cambodia.

enaissance Minerals (Cambodia) officially started production of gold extraction in the Okvoa area of Mondulkiri province on Monday 21 June, marking Cambodia's first industrial-sized gold mine operation.

The official ceremony of the gold extraction was presided over by Minister of Mines and Energy HE Suy Sem.

Renaissance Minerals (Cambodia), an Australialisted Emerald Renaissance subsidiary, has launched commercial gold mining after 14 years of study in Cambodia.

Cambodian Prime Minister Samdech Hun Sen has announced that the geographical factors in Okvau will allow the firm to produce semi-finished gold with 90% purity.

The firm expects to produce 3 tons of gold per year for the first 8 years, with the aim to increase production afterwards.