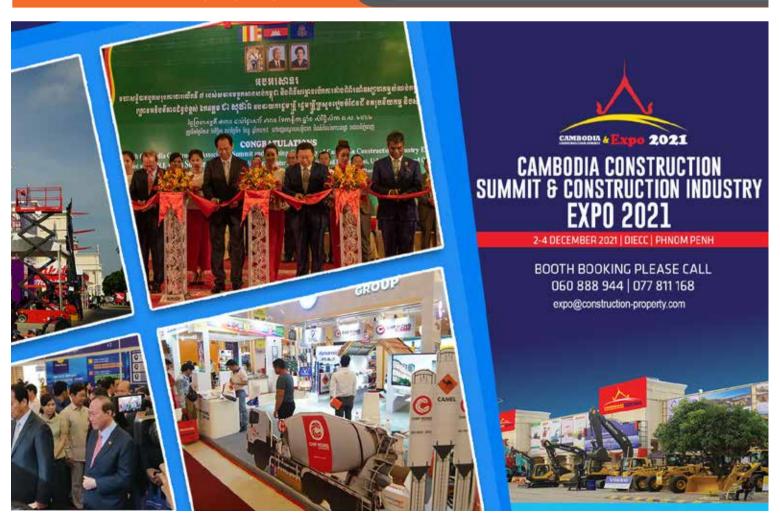

## Cambodia's Largest Construction Exhibition Set for

### -4 December 2021

he Cambodian Constructors Association (CCA) has set the date for the kingdom's largest annual construction exhibition for the 2-4 December 2021, although the venue has yet to be confirmed.

According to the CCA Secretariat General Manager Chhiv Sivpheng, the uncertainty regarding the event's venue is due to fact that the Diamond Island Convention and Exhibition Center is currently being used as a government COVID-19 treatment centre.

"If the COVID-19 situation subsides, and if we are allowed to organise the event on the scheduled date, the most likely venue should be the Diamond Island Convention and Exhibition Center. where we always organise it every year," said Mr Sivpheng.

"However, since the location is being used to treat COVID-19 patients at the moment, anoth-

er location could the Chroy Changva Centre of OCIC. Regardless, at this stage, we cannot confirm anything," he added.

Given the pandemic, the association needs to ensure that the exhibition is held in accordance with the required safety standards, according to Mr Sivpheng.

Known as the Cambodia Construction Industry Expo, the event—which takes place in November and December every year—showcases thousands of products from hundreds of booths of local and international companies.

Held over three days, the exhibition is the largest of its kind in Cambodia, and acts as a platform for traders to meet each other and explore the latest products available on the construction market.