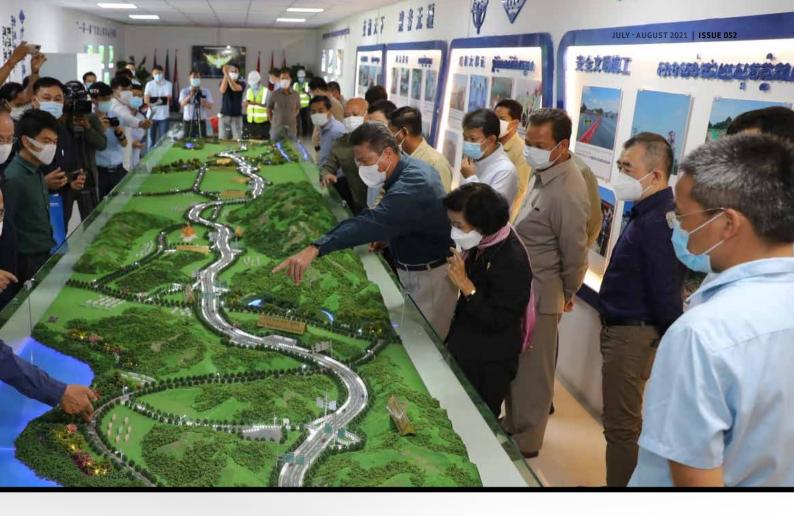

# PP-SHV EXPRESSWAY TO BE COMPLETED AHEAD OF SCHEDULE. FIRST FREE RIDE TRIAL SET FOR SEPTEMBER 2022

Construction of the Phnom
Penh-Sihanoukville
Expressway is scheduled
to be completed ahead of
schedule, changing from the
initial date of March 2023
to September 2022, with a
free ride trial during the first
week or month.

• • • • • • • • • • •

espite the COVID-19 pandemic and subsequent lockdowns, the project has been going smoothly. As of late June, the construction is over 55% complete. The construction of the first interchange has been completed while the pavement work also is already underway.

Minister of Public Works and Transport HE Sun Chanthol said during an expressway site inspection on 21 June that the ministry is urging the firm to speed up their construction so that it can be completed by September next year.

"After the completion, we will request the firm to allow us to drive on that route for free as a test, maybe for a week or a month, so that Cambodian people can enjoy our first expressway," said HE Sun Chanthol.