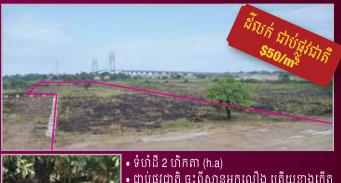

#### **International Briefs**

#### Japan to Provide US\$10 billion in **Decarbonisation Support for ASEAN Nations**

apan is preparing to launch a US\$10 billion initiative aimed at Uhelping ASEAN countries reduce greenhouse gas emission, reported Nikkei Asia.

Through this initiative, Japan will help draw a road map and set up a public and private investment and loan facilities, where all funding will be invested and lent through the Japanese government-affiliated Japan Bank for International Cooperation (JBIC), Japanese megabanks, and others.

The program aims to help the 10 ASEAN nations through projects such as energy-saving efforts, the introduction of renewable energy, and a switch from coal to cleaner liquefied natural gas power generation. Technology such as the mixture of coal with ammonia in power generation plants will also be promoted across Southeast Asia.

In addition, Japan will also help ASEAN nations in adopting technologies such as burying carbon dioxide underground, both through aid on equipment and human resource development.