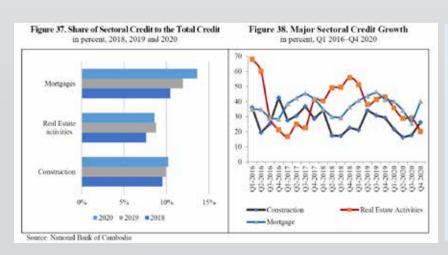

### **NBC: Credit Growth in Construction & Property Decelerates, Easing Concerns** on Overheating Market

oans to construction and real estate activities in 2020 expanded at a slower rate of only 23%, as the construction boom stalled due to the pandemic. This deceleration of credit growth has eased some concerns on the overheating property market, according to the National Bank of Cambodia (NBC)'s Financial Stability Review 2020 published on 31 May.

By sector, credit growth in construction remained strong with an annual growth rate of 26.3% in 2020, a slight decline from 29.1% in

Meanwhile, the growth of outstanding loans for real estate activities has decelerated to an annual growth rate of only 20.1%, compared to 40.3% in 2019. This is due to the slow development in real estate projects and sale operations.

According to the NBC, this slowdown helped ease the overheating property market that is always a concern among international monetary organisations such as the ADB, IMF, and World

As a percentage of total credit, the construction and property sector absorbed guite a large amount. In 2020, shares of credits provided to construction, property, and mortgages accounted for approximately 32% of the total credit. By sectors, the shares are 10.2%, 8.7%, and 13.7%, for construction, property, and mortgages respectively.