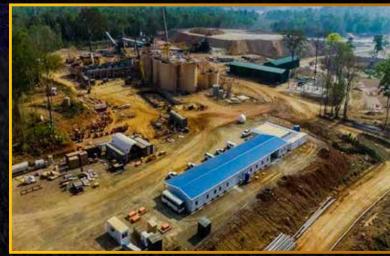

For more information, visit education.bentley.com.

Cambodian Prime Minister
Samdech Hun Sen has
announced that Cambodia's
first commercial gold mining
business in Mondulkiri will
be officially operational from
21 June onwards, marking
another major achievement
for Cambodia.

enaissance Minerals (Cambodia) officially started production of gold extraction in the Okvoa area of Mondulkiri province on Monday 21 June, marking Cambodia's first industrial-sized gold mine operation.

The official ceremony of the gold extraction was presided over by Minister of Mines and Energy HE Suy Sem.

Renaissance Minerals (Cambodia), an Australialisted Emerald Renaissance subsidiary, has launched commercial gold mining after 14 years of study in Cambodia.

Cambodian Prime Minister Samdech Hun Sen has announced that the geographical factors in Okvau will allow the firm to produce semi-finished gold with 90% purity.

The firm expects to produce 3 tons of gold per year for the first 8 years, with the aim to increase production afterwards.

According to the Ministry of Mines and Energy, since Cambodia does not yet have gold refinery plants, gold extracted from the Okvoa area will be exported to Singapore and Australia for the refinery process.

The gold production is expected to generate an average gross revenue of US\$185 million per year, of which Cambodia will also earn US\$40 million per year in royalties and taxes.

On another note, PM Hun Sen also urged locals to stop gold mining as a family business, as the activities are dangerous, and severely damage the environment.