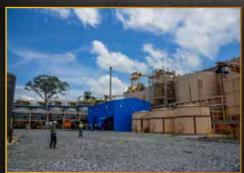

enaissance Minerals (Cambodia) officially started production of gold extraction in the Okvoa area of Mondulkiri province on Monday 21 June, marking Cambodia's first industrial-sized gold mine operation.

The official ceremony of the gold extraction was presided over by Minister of Mines and Energy HE Suy Sem.

Renaissance Minerals (Cambodia), an Australialisted Emerald Renaissance subsidiary, has launched commercial gold mining after 14 years of study in Cambodia.