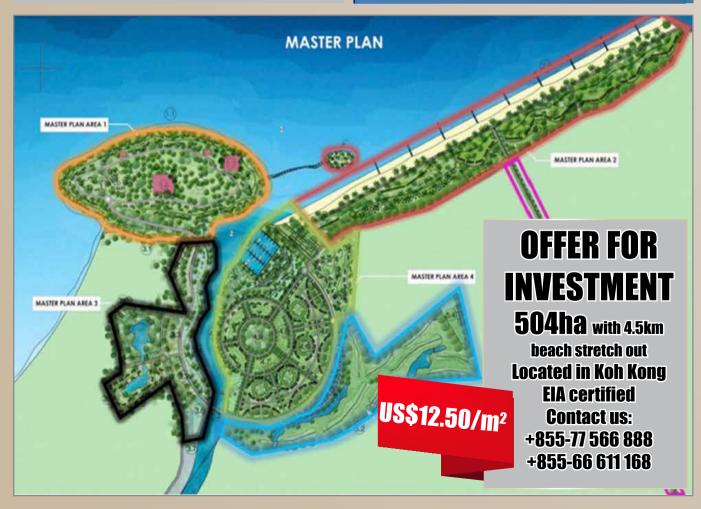

Land area: 8m x 25m, Building area: 800sq.m, 4Floors, Sangkat Tonle Bassak, Khan Chamkar Mon, Phnom Penh City.



\$1.200/month

ID: KEY-242-011822

Land area: 4.5m x 20m, Building area: 4.5m x 14m, Rooms: 4, 2Floors, Sangkat Chak Angrae Kraom, Khan Mean Chey, Phnom Penh City.



**23** 880 995

016 999 519

info@keyrealestate.com.kh

www.keyrealestate.com.kh



#### **Land for Sale**

21 h.a (0+@+@) \$380/m²

Located in Best Area high investment return like Borey and Shophouse

**Please Contact:** 066611168/07/566888





#### SHOP HOUSE SALE: \$340.000

- ទំហំផ្ទះ (House Size): 18m x 4m
- •បន្ទប់គេង ៤ បន្ទប់ទឹក ៣
- ទីតាំងក្នុងប្លុករតនាផ្លាហ្សា២ (Located in Rattana Plaza II)
- ទីតាំងល្អសម្រាប់ស្នាក់នៅ និងស្នាក់ការក្រុមហ៊ុន ជិតផ្សារ សាលា (ផ្ទះកំពុងជូល \$600/ខែ)

077 566 888 / 066 611 168



- Land size: 65m\*125m
- · Location: 1Km from AEON2 behind Australia International School of Phnom Penh
- · Best Area for Condo or Multi-purpose office building development

Contact 077 566 888 066 611 168









ជាប់ផ្លូវជាតិ ចុះពីស្ពានអ្នកលឿង ត្រើយខាងកើត ជាប់ស្ពានីយចំណាត់ អាស៊ាន ទីតាំងល្អសម្រាប់

ការ៉ាស់សាំង និងកន្លែងកំសាន្ត Along national road east coast of Neak Loeung Brigde, next to ASEAN bus station best GAS station and resort សមទំនាក់ទំនង

077 566 888 / 077 811 168

#### **FOR SALE**

Price: \$55/m<sup>2</sup>

Land Size: 10ha (250x400m)

- · Location: Next to China Special Economic Zone.
- · Best for factory zone and hownhouse construction.

Tel: 066 611 168 / 077 566 888

#### **FOR SALE**

Price: \$1000/m<sup>2</sup> Land Size: 2.153ha

· Location: Otres hill with the seaview