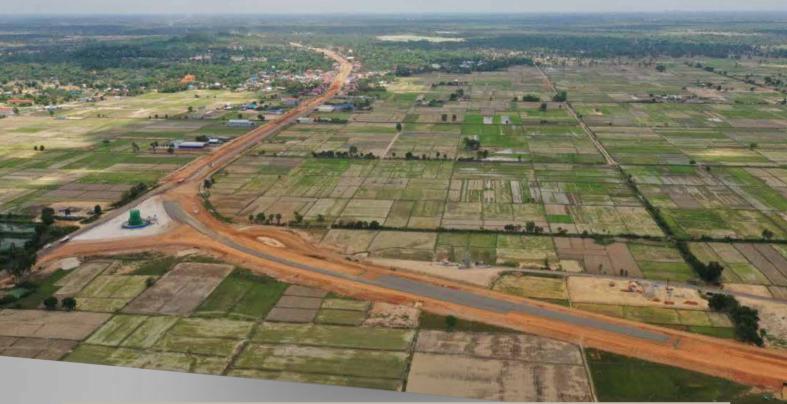

# PP-SHV EXPRESSWAY TO BE COMPLETED AHEAD OF SCHEDULE. FIRST FREE RIDE TRIAL SET FOR SEPTEMBER 2022

Construction of the Phnom
Penh-Sihanoukville
Expressway is scheduled
to be completed ahead of
schedule, changing from the
initial date of March 2023
to September 2022, with a
free ride trial during the first
week or month.

• • • • • • • • • • •

espite the COVID-19 pandemic and subsequent lockdowns, the project has been going smoothly. As of late June, the construction is over 55% complete. The construction of the first interchange has been completed while the pavement work also is already underway.

Minister of Public Works and Transport HE Sun Chanthol said during an expressway site inspection on 21 June that the ministry is urging the firm to speed up their construction so that it can be completed by September next year.

"The company can increase the price later after our economy and our standard of living is improving," he added.

The Phnom Penh-Sihanoukville Expressway has a total length of 190 kilometres connecting Sangkat Samrong Krom, Khan Por Senchey in Phnom Penh to Sangkat 3 in Sihanoukville.

The project is expected to cost a total of US\$2billion and is being built by China Bridge and Road Corporation (CRBC) through the Cambodian PPSHV Expressway Co., Ltd, and inspected by Minconsult Sdn Bhd.

This 4-lane expressway has a total width of 24.5 metres with 7 intersections, 3 rest areas, 1 parking lot, 4 operation and maintenance centres, 40 large and medium bridges, and 5 small bridges.

The route passes through Phnom Penh for approximately 8km, Kandal 9.1km, Kampong Speu 80.8km, Koh Kong 1.92km, and Sihanoukville. 89.89km.