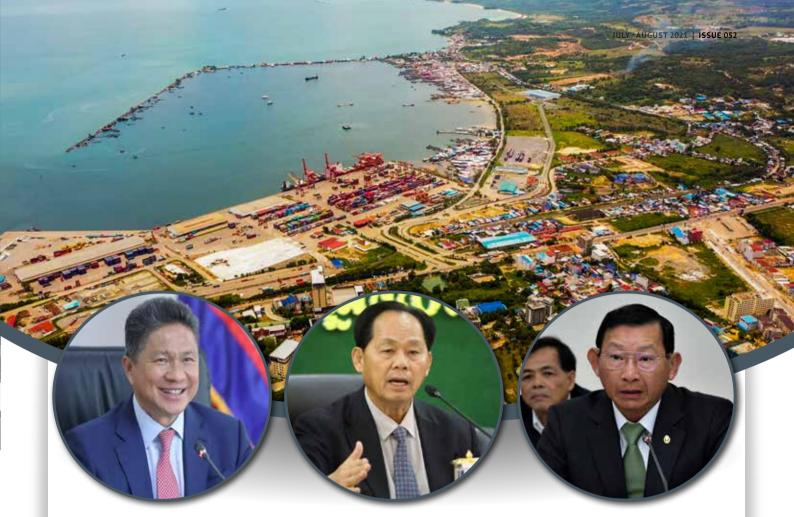

### Inter-Ministerial Committee Established to Accelerate Sihanoukville Multi-Purpose SEZ Plan

he Cambodian government has issued a subdecree establishing a new inter-ministerial committee, with the designated tasks of creating policies and land management plans to develop Sihanoukville into a multi-purpose special economic zone as soon as possible.

According to Sub-Decree No. 82 issued on 09 June 2021, the committee has a total of 25 members, with the Minister of Land Management, Urban Planning and Construction as the chairman and the Minister of Public Works and Transport, and the Ministry of Industry as the two vice-chairmen.

This inter-ministerial working group has the duties to lead, coordinate, provide strategic and technical guidance, monitor, and report on the progress of creating policies and land management plans to transform Sihanoukville into a Multi-Purpose SEZ.

In addition, this committee will also have to seek and cooperate with national and international development partners in terms of both technical and financial matters.

The establishment of the inter-ministerial committee is another step forward to the government's major goal of transforming Sihanoukville into a large-scale industrial city similar to Shenzen in China.

The government has thus far developed and improved significant amounts of infrastructure including the 34-road and 11-road renovation projects, the port and airport expansions, and the wastewater treatment plant, among others.

With the government's ambition as the reference, real estate experts have predicted that the current slowdown in investment activities in Sihanoukville is just the end of the first growth cycle, with yet more investment waves to come soon with at least five times the current investment value.