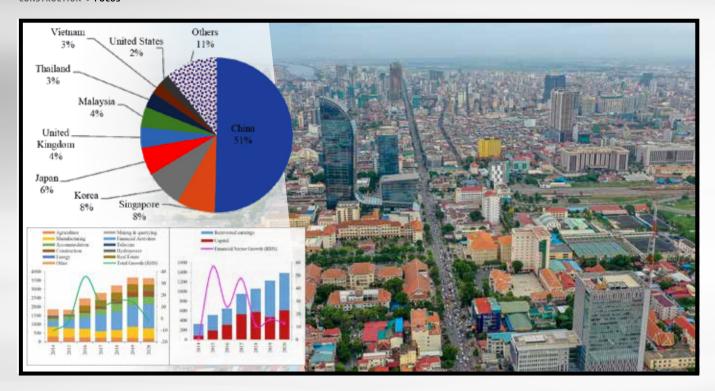

For more information, visit education.bentley.com.

Cambodian Prime Minister
Samdech Hun Sen has
announced that Cambodia's
first commercial gold mining
business in Mondulkiri will
be officially operational from
21 June onwards, marking
another major achievement
for Cambodia.

enaissance Minerals (Cambodia) officially started production of gold extraction in the Okvoa area of Mondulkiri province on Monday 21 June, marking Cambodia's first industrial-sized gold mine operation.

The official ceremony of the gold extraction was presided over by Minister of Mines and Energy HE Suy Sem.

Renaissance Minerals (Cambodia), an Australialisted Emerald Renaissance subsidiary, has launched commercial gold mining after 14 years of study in Cambodia.

Cambodian Prime Minister Samdech Hun Sen has announced that the geographical factors in Okvau will allow the firm to produce semi-finished gold with 90% purity.

The firm expects to produce 3 tons of gold per year for the first 8 years, with the aim to increase production afterwards.

According to the Ministry of Mines and Energy, since Cambodia does not yet have gold refinery plants, gold extracted from the Okvoa area will be exported to Singapore and Australia for the refinery process.

The gold production is expected to generate an average gross revenue of US\$185 million per year, of which Cambodia will also earn US\$40 million per year in royalties and taxes.

On another note, PM Hun Sen also urged locals to stop gold mining as a family business, as the activities are dangerous, and severely damage the environment.