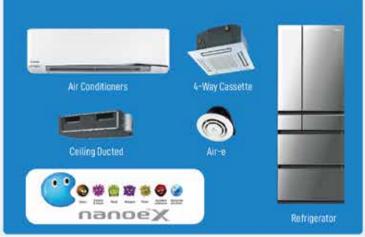

#### About nanoe™ X Technology

Seven beneficial effects can be achieved with Panasonic nanoe™ X Technology. It has an outstanding effect on a wide range of air pollutants. It deodorize odors, inhibits bacteria & virus, mold, allergen, pollen, hazardous substance, and it also moisturizes the entire room which leads to smoothen your skin and hair.

nanoe™ X are tiny, nano-sized electrostatic water particles that contain ions and Hydroxyl radicals. These Hydroxyl radicals within the nanoe™ X react to hydrogen (H) contained in pollen, bacteria, viruses, and odour compounds, altering their molecules and inhibiting them. The Hydroxyl radicals then return to air as water (H20). Panasonic air conditioners can generate trillions of nange™ X particles, which constantly clean the air.

#### How nanoe™ X Technology help to improve your business

Creating safe indoor air quality for your business is essential in providing world-class service to your customers, nance™ X technology eliminates 99% of harmful substances by inhibiting bacteria and viruses from your business space; your customers, tenants, employees can freely enjoy the premises and walk-in without any fear of contracting harmful pollutants, nanoe™ X also penetrates deep into fabric and deodorizes commonly encountered smells such as cigarette smoke, carpet and perspiration as well.

#### Panasonic nanoe™ X product line-up

Panasonic has a wide range of products to meet your needs and provides 24 hours air purification systems for your customers and employee.

**Cover Photo:** Cambodia begins its first official gold mining operation in Mondulkiri