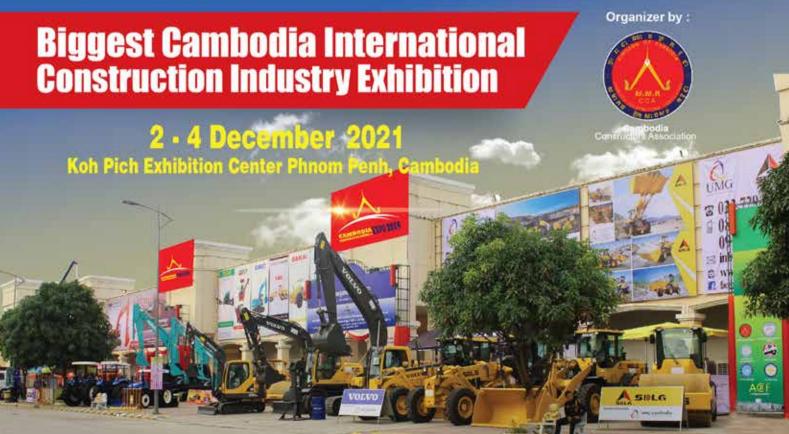

## Cambodia's Largest Construction Exhibition Set for

### -4 December 2021

he Cambodian Constructors Association (CCA) has set the date for the kingdom's largest annual construction exhibition for the 2-4 December 2021, although the venue has yet to be confirmed.

According to the CCA Secretariat General Manager Chhiv Sivpheng, the uncertainty regarding the event's venue is due to fact that the Diamond Island Convention and Exhibition Center is currently being used as a government COVID-19 treatment centre.

"If the COVID-19 situation subsides, and if we are allowed to organise the event on the scheduled date, the most likely venue should be the Diamond Island Convention and Exhibition Center. where we always organise it every year," said Mr Sivpheng.

"However, since the location is being used to treat COVID-19 patients at the moment, anoth-

er location could the Chroy Changva Centre of OCIC. Regardless, at this stage, we cannot confirm anything," he added.

Given the pandemic, the association needs to ensure that the exhibition is held in accordance with the required safety standards, according to Mr Sivpheng.

Known as the Cambodia Construction Industry Expo, the event—which takes place in November and December every year—showcases thousands of products from hundreds of booths of local and international companies.

Held over three days, the exhibition is the largest of its kind in Cambodia, and acts as a platform for traders to meet each other and explore the latest products available on the construction market.