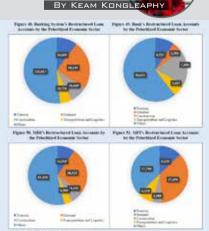

he total number of restructured loans in 2020 was recorded at over 24,000 accounts, of which borrowers from the construction sector ranked third with a total of 20,609 accounts, according to the National Bank of Cambodia (NBC) Financial Stability Review 2020 published on 31 May.

The report added that this huge amount of restructured loans has helped many COVD-19 affected borrowers in the kingdom.

Among 20,609 restructured loans from the construction sector, borrowers from banks, Microfinance Deposit-Taking Institutions (MDI), and Microfinance Institutions (MFI) were at 7,690, 10,531, and 2,388, respectively.

The NBC issued a circular on Loan Restructuring during the COVID-19 outbreak in March 2020 to allow banks and financial institutions to conduct loan restructuring for clients who faced revenue shortfalls.

This program prioritised the four main sectors of garments, transportation & logistics, tourism, and construction.

At the end of 2020, the restructured loans amounted to US\$4 billion, which is equivalent to 10.7% of total loans. Among the total restructured loans, there was a total of 242,841 accounts.