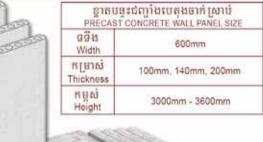

3000mm - 3600mm

C42

#### បន្ទះជញ្ជាំងសេតុងចាក់ស្រាប់ PRECAST CONCRETE WALL PANEL

Tel: (+855) 23 887 168 | 060 744 888 | 066 212 888 Nº. #100, ST. 592, SANGKAT BORUNG KOK II, KHAN TOUL KORK PHNOM PENH, CAMBODIA. E-mail: info@wikitrade.com.kh