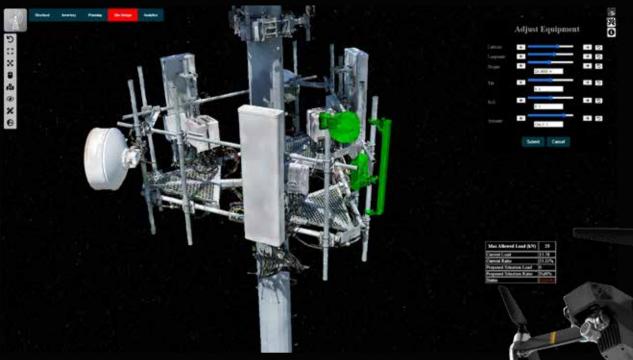

# BENTLEY USES DRONES TO AUTOMATE 55 TOWER INSPECTION

he world's leading infrastructure engineering software company Bentley Systems has co-developed OpenTower iQ in collaboration with Texas-based software sensor tech firm Visual Intelligence (VI), and Portuguese aerial inspection engineering startup Aeroprotechnik.

It is a digital twin solution, powered by iTwin, for telecom towers that provides 3D visualization, real-time decision support, and predictive design from the ground up. This program aims to fasten the time-to-market process of creative cloud solutions based on the Bentley iTwin platform to boost telcos operational efficiency and revenue assurance.

Bentley leverages Aeroprotechnik's Al and reality modeling capabilities to deliver near real-time information to tower companies and mobile operators. It helps them to derive actionable insights and track, anticipate, and respond to any necessary tower modifications, shorten sales cycles, and accelerate rollouts.

Bentley uses VI's patented dual-sensor drone technology to create 3D, engineering-grade asset intelligence by digitizing physical infrastructure. The drone captures detailed tower components such as bolts, wires, ladders with millimeter accuracy. With this, operators can de-

velop a visual representation of the tower by combing a reality mesh with the digital engineering models. It also provides operational information such as operating status or inspection dates.

OpenTower iQ automates the tedious task of manufacturing as-built models and uses AI to identify vital components, making it simple to change existing towers and maintain accurate models. By employing data analytics, tower companies can boost asset performance and revenue assurance by quickly accessing easy-to-understand information required for everyday tower operations.