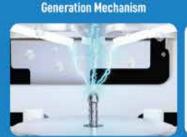

nance™ X are tiny, nano-sized electrostatic water particles that contain ions and Hydroxyl radicals. These Hydroxyl radicals within the nanoe™ X react to hydrogen (H) contained in pollen, bacteria, viruses, and odour compounds, altering their molecules and inhibiting them. The Hydroxyl radicals then return to air as water (H20). Panasonic air conditioners can generate trillions of nance™ X particles, which constantly clean the air.