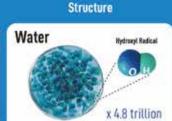

nance™ X are tiny, nano-sized electrostatic water particles that contain ions and Hydroxyl radicals. These Hydroxyl radicals within the nanoe™ X react to hydrogen (H) contained in pollen, bacteria, viruses, and odour compounds, altering their molecules and inhibiting them. The Hydroxyl radicals then return to air as water (H20). Panasonic air conditioners can generate trillions of nance™ X particles, which constantly clean the air.