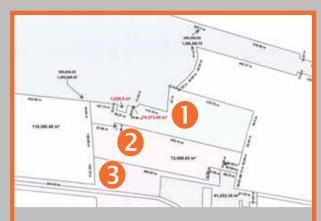

# Construction SEPTEMBER - OCTOBER 2021 | ISSUE 053

#### **Singapore Operationalises Huge Floating** Solar Farm

ollowing over a year of construction, Singapore has turned on a huge 45-hectare floating solar photovoltaic (PV) farm located in Tengeh Reservoir, reported GCR at the end of July.