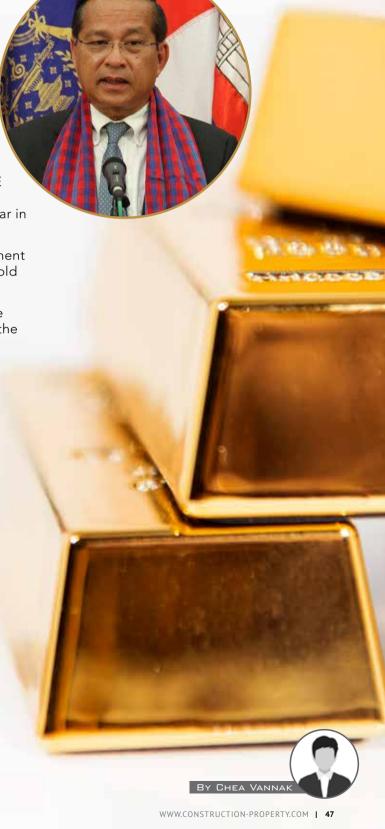

INTERNATIONAL **EXBITION ON FLOORING AND SURFACE TECHNOLOGIES** 

FIRST 59KG OF GOLD EXPORTED,

ANOTHER 100KG SET FOR

ambodia has made the first shipment of 59kg of gold ore to Australia for purification with another 100kg to be sent a next shipment soon, a senior official confirmed on Wednesday 18 August.

Director-General of Ministry of Mines and Energy HE Yos Monirath, said that after purification, Renaissance Minerals Cambodia Limited will sell the 99.99% gold bar in Australia.

"The firm has already completed the customs document process for the second shipment, so about 100kg of gold will be exported soon," said HE Monirath.

"According to the agreement, Cambodia will receive 3% from the net sales. As for gold price, please check the international market price, around US\$58,000/kg," he added.

On average, Cambodia can extract on average approximately 137kg of gold per month or 3 tons of gold per year, according to Prime Minister Samdech Hun Sen.

Since the official operation of gold mining in Cambodia in June, about 210kg of gold ore has been refined.

espite the COVID-19 crisis, Minister of Public Works and Transport HE Sun Chanthol has affirmed that all infrastructure development projects in Cambodia are running smoothly without any interruptions.