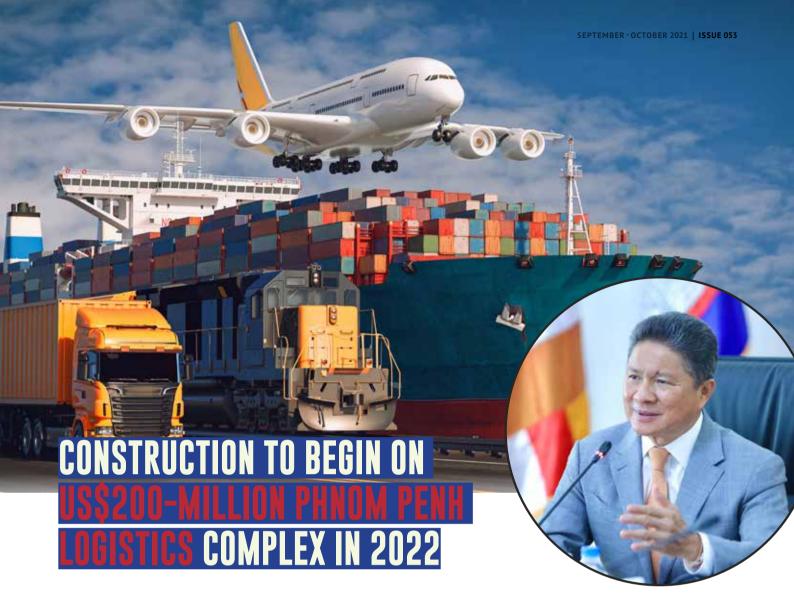

These new projects have a total estimated investment value of over US\$800 million, he added.

Meanwhile, 135 companies were closed due to the impacts of the COVID-19 pandemic.

he Phnom Penh Logistics Complex (PPLC) project is moving forward and is expected to begin construction in 2022, according to the Minister of Public Works and Transport HE Sun Chanthol.

HE Sun Chanthol made the remarks during a stakeholder consultation meeting on a master plan for "multi-modal transport and logistics connectivity" on 17 June.

"The ministry has already signed a framework agreement with Singapore's YCH. At this stage, they are continuing their studies. In the next 9 months, we will begin the concession agreement negotiation," said HE Chanthol.

"Therefore, we hope that in 2022, we can sign the concession agreement with YCH and break ground on the project afterward," he added.

The framework agreement on the project was officially signed between the two parties in March. According to an initial study unveiled by Singaporean firms, the project could cost approximately US\$200 million.

YCH Group Chairman Robert Yab said that Cambodia is a high potential investment destination, especially in the sector of logistic infrastructure.

"Cambodia's logistics infrastructure is not that well developed today, which is why many multinational companies' distribution centres are in other countries such as Thailand or Vietnam," Mr Yab explained.

"Having consulted some of our customers running supply chains in ASEAN, I think they would put their distribution facilities in Cambodia if the country were to have a world-class standard of infrastructure. So this is an opportunity for Cambodia to be in the game," he added.