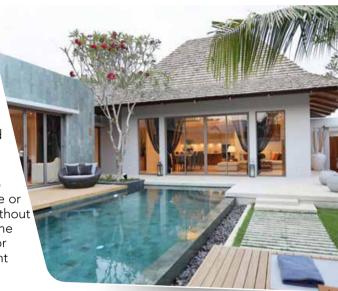

The Phnom Penh-Sihanoukville Expressway has a total length of 190 kilometres connecting Sangkat Samrong Krom, Khan Por Senchey in Phnom Penh to Sangkat 3 in Sihanoukville.

The project is expected to cost a total of US\$2 billion and is being built by China Bridge and Road Corporation (CRBC) through the Cambodian PPSHV Expressway Co., Ltd.

As of July, the construction of this expressway was over 64% completed, according to the Ministry of Public Works and Transport (MPWT)'s spokesperson Heang Sotheayuth.

BY SEM PIS