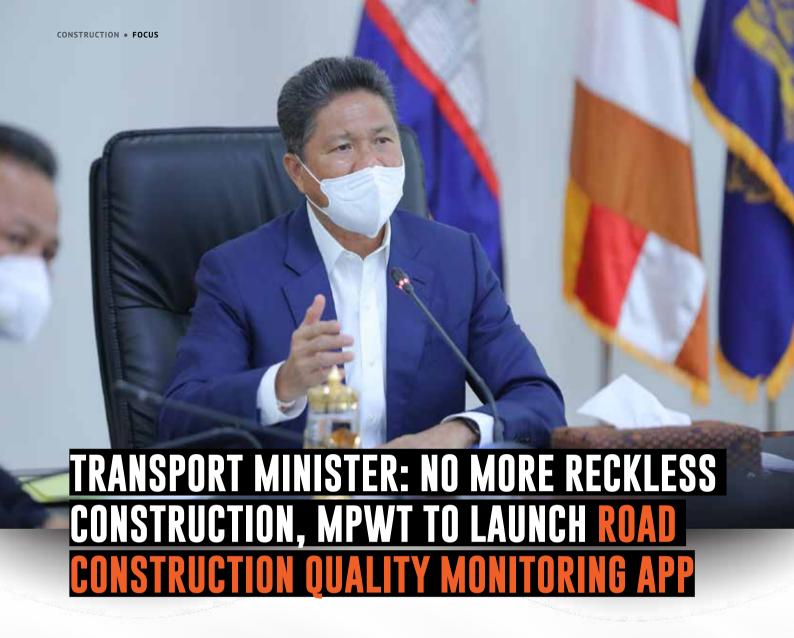

he Minister of Public Works and Transport HE Sun Chanthol has ordered the relevant officers to strengthen road construction works to ensure quality and longer durability, while also announcing a plan to launch a new road construction quality monitoring application.

HE Sun Chanthol gave the order and revealed the application initiative at a meeting to review the work progresses, challenges, and solutions of units under the ministry on Wednesday 14 July.

"Officials must follow the technical guidelines while constructing roads. No more reckless construction works are allowed. Better do it right rather than do it twice. Reckless works will lead to the waste of time, energy, budget, and especially the lack of quality and safety," said HE Sun Chanthol.

To effectively implement the order, HE Sun

Chanthol requested the Department of Information Technology & Public Relations to work with the General Department of Public Works and Technology to find procedures including construction site monitoring functions in the application so that officers can easily inspect the works of the construction companies.