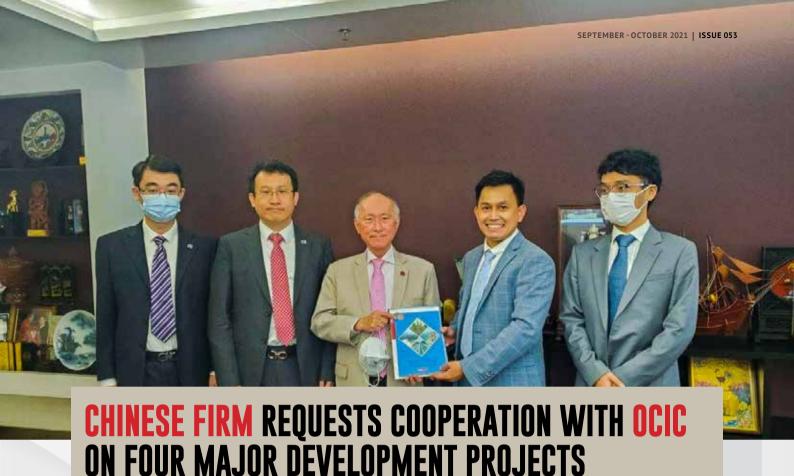

Minister of Public Works and Transport HE Sun Chanthol said during an expressway site inspection on 21 June that the ministry is urging the company to speed up their construction so that it can be completed by September next year.