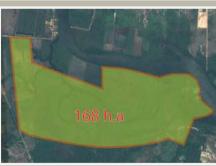

និងកន្លែងកំសាន្ត Along national road east coast of Neak Loeung Brigde, next to ASEAN bus station best GAS station and resort សមទំនាក់ទំនង

077 566 888 / 077 811 168

#### **FOR SALE**

Price: \$55/m<sup>2</sup>

Land Size: 10ha (250x400m)

- · Location: Next to China Special Economic Zone.
- · Best for factory zone and hownhouse construction.

Tel: 066 611 168 / 077 566 888

#### **FOR SALE**

Price: \$28/m<sup>2</sup> Land Size: 168 h.a

- · Location: Near Kang Keng Airport, Sihonoukville Province just about 5mn drive.
- · Best for resort development, factory, and hownhouse city construction.

Tel: 066 611 168 / 077 566 888



Price: \$1000/m<sup>2</sup> Land Size: 2.153ha

- · Location: Otres hill with the seaview
- · Best for resort hotel and casino.

Tel: 066 611 168 / 077 566 888





ដីលក់ ទំហំ ២៧៨ ហ.ត នៅថ្នាតពង ខេត្តកំពង់ស្ពឺ ជាកសិដ្ឋាន និងដំណាំស្វាយ <sup>'</sup>46356ដើម

Land for Sale 278 h.a. Located in Thmart Pong, Kampong Speu Province Contact: 077 566 888

\$9900/ha

**Best Location** (Grade A) in Koh Pich for Sale 2210m2 Best for Condo and Office Space Call: 077 566 888

\$9500/m<sup>2</sup>

**Best Location** (Grade A) in Koh Pich for Sale 16000m2 and Office Space Call: 077 566 888 \$9200/m<sup>2</sup>

#### **Cambodia Constructors** Association (CCA) Members Listing



#### **CAMBODIA CONSTRUCTORS** ASSOCIATION (CCA)

| [a]:. | #315 Ca | nadia To | ower (Fl | oor-1 | L2th) |
|-------|---------|----------|----------|-------|-------|
|       | 93_110, |          |          |       |       |
| [t]:  |         | (        | 855-23   | 868 ( | 222   |
| [f]:  |