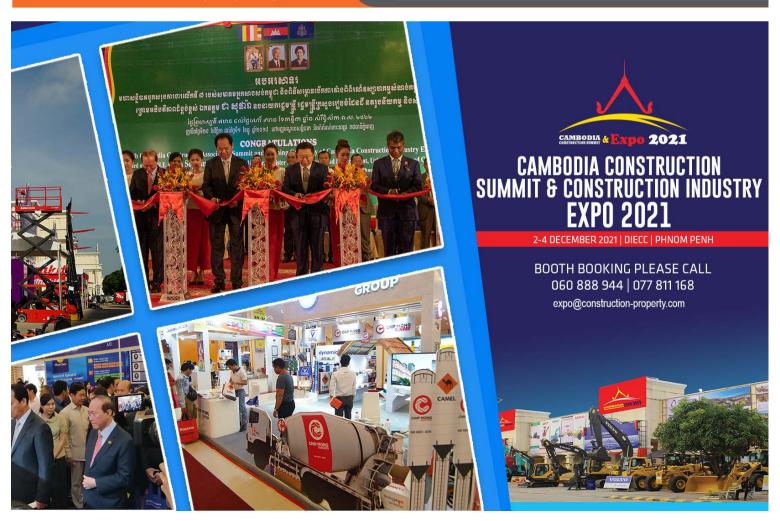

# CAMBODIA'S LARGEST CONSTRUCTION EXHIBITION SETTO BEHELD VIR UALLY IN DECEMBER

he Cambodian Constructors Association (CCA) has decided to host the 2021 Cambodia Construction Industry Expo, the kingdom's largest annual construction exhibition, virtually on 2-4 December 2021, reflecting the association's long-term vision toward digitalisation as a resilient response to the ongoing COVID-19 pandemic.

According to CCA Secretariat General Manager Chhiv Sivpheng, this virtual exhibition is the first of its kind and a new breakthrough in CCA history and he is expecting positive feedback from both exhibitors and visitors, domestically and internationally.

"Due to the COVID-19 pandemic, we already cancelled the event for 2020. Given the lessons from last year, the association has been studying and preparing ourselves very well for this online version of the exhibition for 2021," said Mr Sivpheng.

"With our new online platform, exhibitors still can showcase thousands of their products

seamlessly, just without the physical booth. Meanwhile, visitors can visit each online booth at anytime from anywhere they want, in a safer manner," he added.

Mr Sivpheng added that the event will not only help the construction-related firms show-casing their products, but also help jump-start the construction industry as a whole through the virtual gathering between potential clients and high-quality products and services providers within the industry.

The expo which takes place in November and December every year - showcases thousands of products from hundreds of booths of local and international companies.

The association will release formal notices to members and the public soon regarding the detail of the event. For further information, contact please contact:

Ms Mana +855-60-888 944 or expo@construction-property.com

he Cambodian Constructor Association (CCA) has shared the latest updates and the current status of the kingdom's construction sector along with related laws and policies at the international seminar.