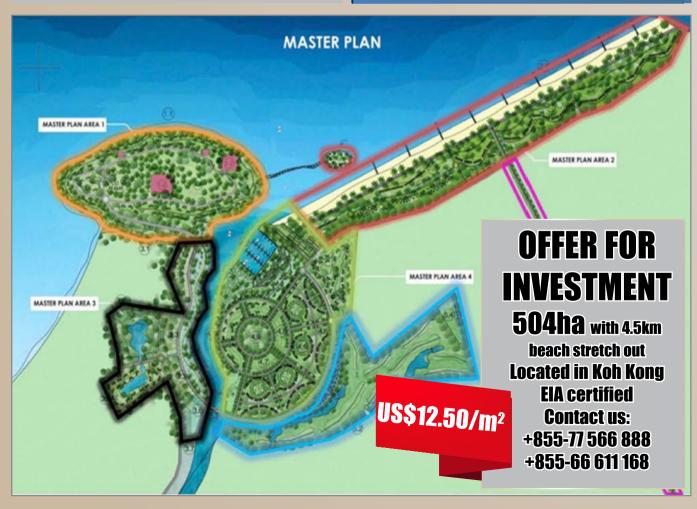

#### 1,000 ha Defence Ministry Vacation & Development **Zones in Koh Kong Set to Break Ground Soon**

he Ministry of National Defence will soon begin construction of the Samdech Pichey Sena Vacation & Development Zones on over 1,000 hectares of land in Koh Kong after demarcation works have been done, according to Koh Kong Provincial Hall.

The site visit was made on Friday 3 September and led by Koh Kong Deputy Governor Sok Sithy and Advisor to Samdech Pichey Sena Tea Banh General Soeun Roeuth.

According to the same source, the site visit was to mark the territory before allowing the ministry's engineering group to start preparing and demarcating the boundary of the project in the location.

The location of the project is in Chroy Bros commune, Koh Kong district, Koh Kong province.