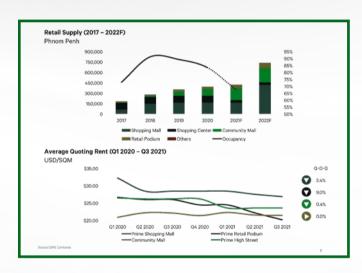

over 30,000 units, or an increase of 5.6% q-o-q. By the end of 2021, the supply is expected to reach 35,000 units, but construction delays are expected.

#### 3. Retail

Three new community mall projects were completed during the third quarter this year with four new international retailers joining the market, while occupancy and the rental rates continue to decline due to the pandemic pressure.

The completed retail projects are SCG Design Village, The Commune, and MC Park. Meanwhile, the four new entrances include Pizza 4P's, Pizza Hut, 7-Eleven, and Big C mini.

During Q3, only 53% of the total anticipated retail supply for 2021 has been completed. This highlighted the difficulties in leasing up their projects as well as the myriad of delays caused by construction supply chain issues.



Occupancy fell back by almost 3.8% q-o-q to an average of 67.7%, with retail podiums under the most pressure from the pandemic, averaging just 45% occupancy. On the other hand, F&B retailers continue to display the strongest demand, accounting for all store expansions witnessed this quarter.

#### 4. Office

The office market was also hit hard by the external pressures, with a 4.6% q-o-q drop of occupancy rate, and a 1.9% to 2.8% decrease of quoting rental price across various types.



Given the current situation, landlord should be cautious of risks only not from high vacancies caused by the pandemic but also the oversupply, CBRE warned.

In Q3, there were a total of seven completions, equivalent to a total of over 61,000 sqm. These completions have bought a total supply of offices in