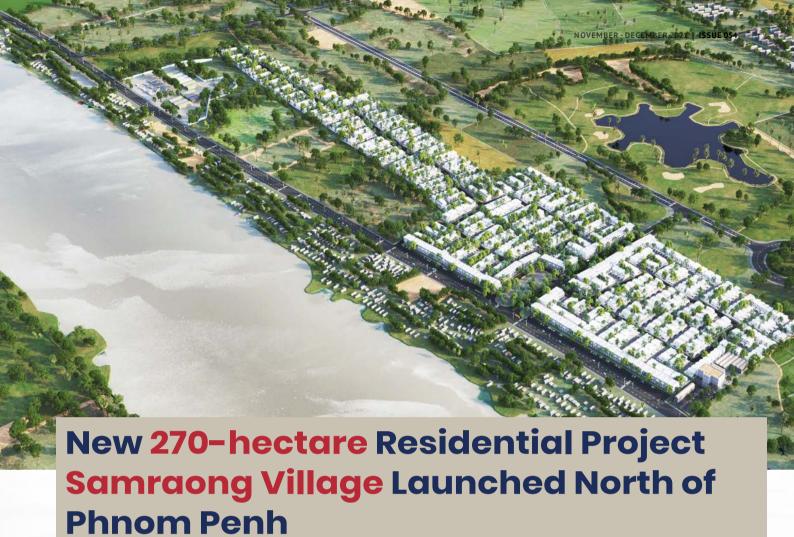

Australia has the highest average solar radiation per square metre of any continent in the world.