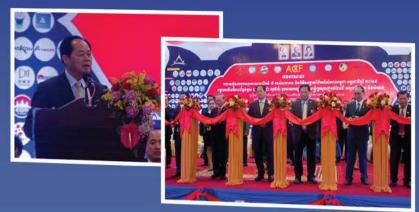

Ms Mana +855-60-888 944 or expo@construction-property.com

he Cambodian Constructor Association (CCA) has shared the latest updates and the current status of the kingdom's construction sector along with related laws and policies at the international seminar.

Held on 21 October, the seminar is being organised by Hong Kong-based Dashun Foundation and funded by the Trade and Industrial Organisation Support Fund of the Trade and Industry Department of Hong Kong,

The event aims to provide up-to-date information on the trends of the development of Cambodia, Indonesia, and Myanmar on the business environment in relation to infrastructure and building sectors.

It intends to give an in-depth discussion on relevant regulations and policies in the region, to analyse the factors that might influence the opportunities, risk management and business strategies of the Hong Kong construction industry in their infrastructure and building projects in the three countries.

As the representative of Cambodia, CCA Secretariat General Manager Chiv Sivpheng touched upon the new construction law and tax-related issues. He also provided insights on opportunities, challenges, and remedies regarding how to invest in Cambodia.

"The seminar was one of the effective platforms for us [Cambodia] to promote the potential of Cambodia or the construction sector in particular in relation to the international stage. With adequate and precise information in hand, investors will be more confident in investing in Cambodia," said Mr Sivpheng.

Apart from the construction sector, the seminar also discussed Cambodia's real estate sector presented by Knight Frank Cambodia Country Head Ross Wheble as well as the new development & prop-tech trends in Cambodia shared by Realestate.com.kh Director Tom O'Sullivan.