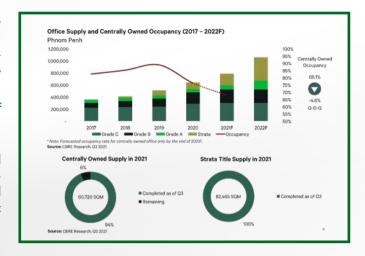

In Property, we explore the potential impact of the near collapse of China's mega-builder Evergrande on the Cambodian property sector and Chinese investment here. We also celebrate Pan Pacific Hotel Group's news that they will be launching new branches in Phnom Penh and Siem Reap in 2023 as a boon to the struggling tourism industry. Finally, we analyse in detail the recent Q3 2021 report on Phnom Penh real estate by leading agent CBRE.