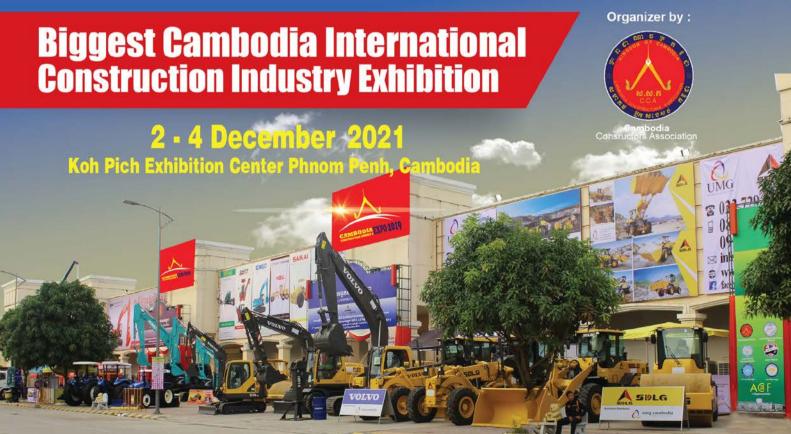

# CAMBODIA'S LARGEST CONSTRUCTION EXHIBITION SETTO BEHELD VIR UALLY IN DECEMBER

he Cambodian Constructors Association (CCA) has decided to host the 2021 Cambodia Construction Industry Expo, the kingdom's largest annual construction exhibition, virtually on 2-4 December 2021, reflecting the association's long-term vision toward digitalisation as a resilient response to the ongoing COVID-19 pandemic.

According to CCA Secretariat General Manager Chhiv Sivpheng, this virtual exhibition is the first of its kind and a new breakthrough in CCA history and he is expecting positive feedback from both exhibitors and visitors, domestically and internationally.

"Due to the COVID-19 pandemic, we already cancelled the event for 2020. Given the lessons from last year, the association has been studying and preparing ourselves very well for this online version of the exhibition for 2021," said Mr Sivpheng.

"With our new online platform, exhibitors still can showcase thousands of their products

seamlessly, just without the physical booth. Meanwhile, visitors can visit each online booth at anytime from anywhere they want, in a safer manner," he added.

Mr Sivpheng added that the event will not only help the construction-related firms show-casing their products, but also help jump-start the construction industry as a whole through the virtual gathering between potential clients and high-quality products and services providers within the industry.

The expo which takes place in November and December every year - showcases thousands of products from hundreds of booths of local and international companies.

The association will release formal notices to members and the public soon regarding the detail of the event. For further information, contact please contact: