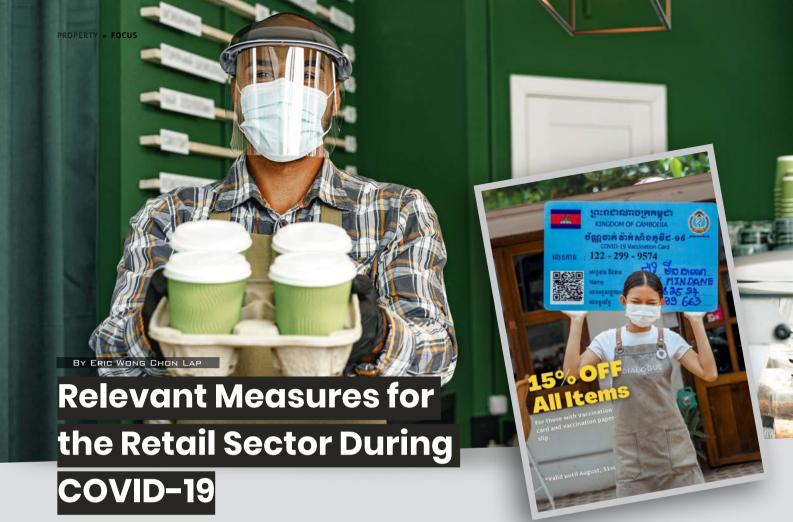

## Sun Cable Selects Bechtel, Hatch as Delivery Partner for Program to Power Singapore with Australian Sun

Sun Cable, the Australian renewables company behind the ambitious plan to send solar power generated in sunny Australia 4,200km by undersea cable to Singapore Global has selected engineers Bechtel and Hatch for project delivery roles.