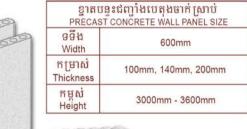

## បន្ទះជញ្ជាំងបេតុងចាក់ស្រាប់ PRECAST CONCRETE WALL PANEL

Tel : (+855) 23 887 168 | 060 744 888 | 066 212 888 Nº. #100, ST. 592, SANGKAT BORUNG KOK II, KHAN TOUL KORK PHNOM PENH, CAMBODIA. E-mail: info@wikitrade.com.kh