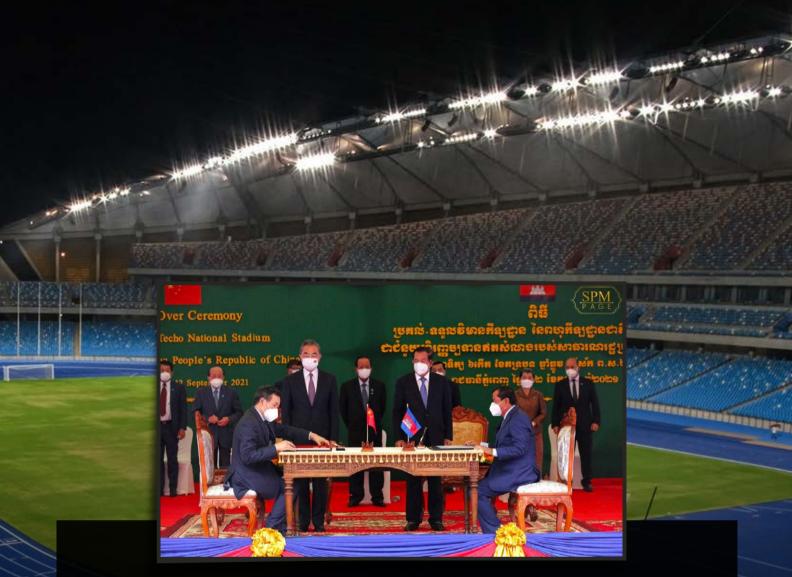

Bangkok Phuket Pattaya Samui Ho Chi Minh City Hanoi Phnom Penh Yangon Maldives

China has officially handed over the US\$150 million Morodok Techo Stadium to Cambodia and signed six new agreements providing Cambodia with over US\$270 million more in financial assistance.

he two ceremonies were presided over by Cambodia Prime Minister Samdech Hun Sen and State Councilor and Foreign Minister of China Wang Yi on Sunday 12 September.

With construction beginning in April 2017, Morodok Techo Stadium has been built on 16 hectares of land under a US\$150 million grant aid from China. The construction marked 100% completion on 31 August and is ready to accommodate up to 60,000 spectators during the 2023 Southeast Asian Games.

Meanwhile, the six agreements signed between the two nations include:

1. Hand-over note on humanitarian materials on mine clearance

- 2. Cooperation agreement on support partnered hospitals between National Health Committee of China and Ministry of Health of Cambodia
- 3. Hand-over note on materials for fighting against epidemic between Cambodia and China
- 4. Economic and Technical Cooperation Agreement on grant aid of US\$270 million
- 5. Hand-over note of US\$2.5 million to Cambodian government for mine and unexploded ordnance in Cambodia
- 6. Agreement on cooperation project of Mekong-Lancang Foundation