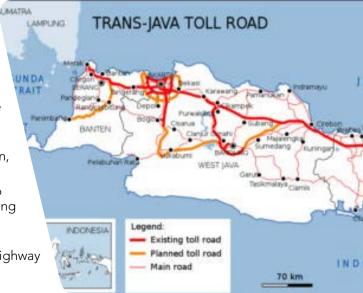

## **Indonesia Launching US\$6.6bn Tender Process for Six Road Projects**

Indonesia is planning to launch a tender process from October-December for a total of six large-scale toll road construction projects for the island of Java via a public-private partnership (PPP) model.

The roads routes will be Bogor to Serpong, Cikunir to Karawaci, South Sentul to West Karawang, Malang to Kepanjen, Semanan to Balaraja and Kamal to Rajeg.

The tender represents the first stage of an ambitious plan to construct a highway network stretching the length of Java linking from a main existing highway that starts in the coastal town of Merek in the west and ends at Banyuwangi in the east.

This new network will relieve pressure on the North Coast Highway which is currently the main road link across the island.

The recently published article by the Asian Development Bank (ADB) has suggested that the Cambodian government shouild embrace more green investment and clean energy production to achieve low-carbon economic growth in the long run.