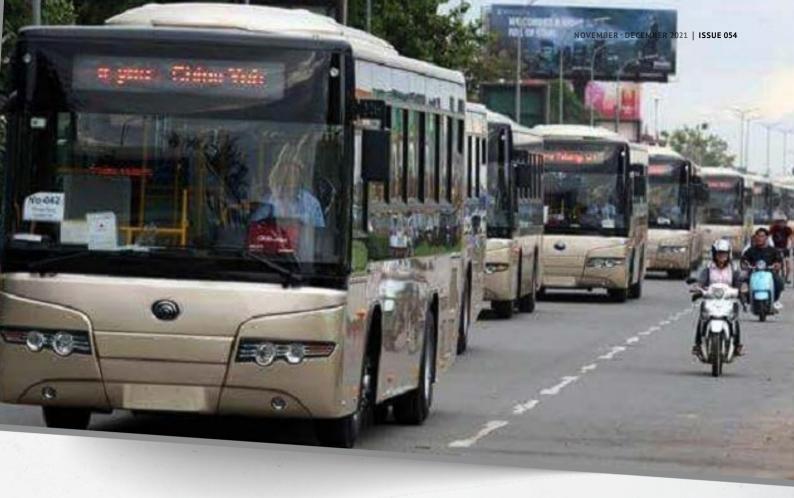

ក្នុងកម្មវិធី សម្ដេចតេជោ ហ៊ុន សែន បានសំដែងអំណរគុណ ដល់ប្រទេសចិន ក្នុងការជួយកសាងហេដ្ឋារចនាសម្ព័ន្ធស្ពានថ្នល់សរុប រាប់ពាន់គីឡូម៉ែត្រដល់កម្ពុជា ដោយសង្ឃឹមថាមិត្តភាពដែកថែប រវាងប្រទេសទាំងពីរនៅតែបន្ត។

researcher has suggested that Phnom Penh should redesign its public transport system master plan by learning from past mistakes and adapting successful policies from developed countries to achieve an inclusive and effective future public transportation system.

Future Forum's urban policy researcher Ses Aronsakda wrote in an article published in the Southeast Asia Globe on 15 September that Phnom Penh remains one of the few Southeast Asia capital cities without a meaningful public transportation.

To mitigate the issues, the government has been thus far establishing different modes of public transport systems such as bus, airport train, and water taxi service.

However, the system has not seemed to succeed. All three networks still lack a unified payment system, which makes it inconvenient and expensive to hop between lines.

"Similarly, the bus network also failed to reach more adopters because it suffered from poor traffic management, including a lack of bus priority stoplights and separated lanes. The result led to lowered bus speed and inconsistent service, compounded by a lack of sheltered bus stops and the poor walkability of Phnom Penh's streets," the article added.