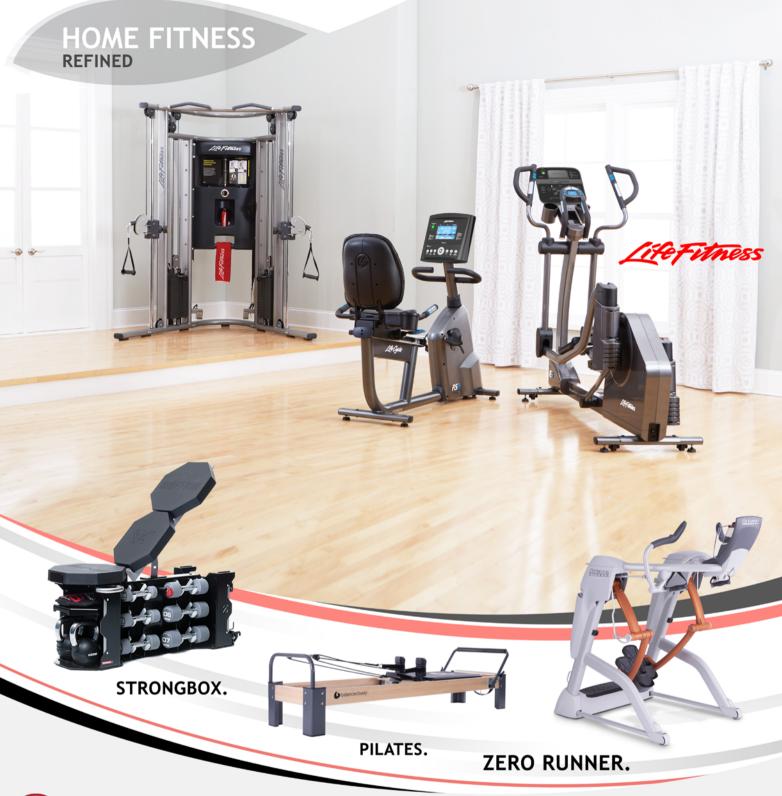

SEARA understands what matters most when you are considering purchasing a single piece of home equipment or building a complete home gym. Along with having the right fitness solutions, we also know that having the basic knowledge of the benefits from your exercises combined with helpful recommendations from industry experts and finally staying consistent with your exercises are key factors towards achieving your health and fitness goals. Remember prior to starting any exercise, please consult your physician for your safety.

#### **Benefits of Exercise**

We generally understand why exercise is important for us. But knowing its precise benefits can also keep us motivated towards our health and fitness goals. Below are some of the most important benefits of exercising:

- Controls body weight
- Combats health conditions and diseases
- Enhances the immune system
- Improves mood and self-esteem
- Boosts energy
- Promotes better sleep

#### What is Moderate Versus Vigorous Intensity?

Moderate intensity activity should raise your heart rate, make you breathe faster and make you feel warm enough to start to sweat.

Vigorous intensity exercise will make you breathe hard, increase your heart rate significantly and make you hot enough to sweat tremendously.

If you still can't determine how intense your workout is, an easy way to do it is the "Talk Test". For moderate intensity, you can talk but can't sing. For vigorous intensity, you will not be able to say more than a few words without taking a breath.

#### **Examples of moderate intensity exercise include:**

- Brisk walking (100 steps per minute)
- Gentle cycling (8.05-14.48 Kilometers per hour)
- Biking (slower than 16 Kilometers per hour)

#### **Examples of vigorous intensity exercise include:**

- Running
- Rowing
- Jumping rope

#### **Recommended Amount of Exercise**

Exercise is most effective when we know what is minimally required so that we can adjust accordingly depending on your health and fitness goals.

- The World Health Organization (WHO) recommends at least 150 minutes a week of moderate cardio exercise or 75 minutes a week of vigorous cardio exercise, or a combination of moderate and vigorous cardio exercises. The guideline suggest that you spread these cardio exercises throughout the week and between 20 to 30 minute sessions based on your intensity levels.
- Strength or Resistance exercises for all major muscle groups at least 2 times a week with 8 to 12 repetitions and between 2 to 4 sets. Make sure to rest and allow your muscles to recover for at least 48 hours before your next session.

SEARA understands what matters most when you are considering buying a single piece of fitness equipment or building a complete home gym.

www.searasports.com info@searasports.com

+855 (0) 23 211 614

We provide solutions for your complete cardio, strength and accessories needs by offering a much more intelligent purchase of higher-quality, longer lasting and safer equipment that can be customized according to your fitness goals.