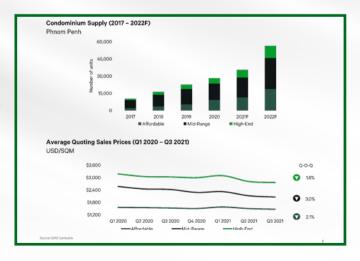

stems from the new launches of innovation projects in various good locations that create more excitement for buyers. Besides, most of the projects belong to reputable developers, which also increases buyers' confidence.

#### 2. Condo

The condominium market is still on a downward trend, with both sale prices and rental rates dropping significantly compared to the previous quarter.

Sale prices dropped by 1.8%, 3%, and 2.1% for affordable, mid-range, and high-end types respectively. Meanwhile, rental prices also decreased by 7.8%, 7.8%, and 5.6%, respectively for the three types.

Oversupply, construction delays, lack of foreign buyers, supply chain disruption, workforce availability crunches, and cash slow stresses, are the contributing factors to the downward trend of the condo market



During Q3, there are two new completions and two new launches, bringing up to over 30,000 units, or an increase of 5.6% q-o-q. By the end of 2021, the supply is expected to reach 35,000 units, but construction delays are expected.

#### 3. Retail

Three new community mall projects were completed during the third quarter this year with four new international retailers joining the market, while occupancy and the rental rates continue to decline due to the pandemic pressure.

The completed retail projects are SCG Design Village, The Commune, and MC Park. Meanwhile, the four new entrances include Pizza 4P's, Pizza Hut, 7-Eleven, and Big C mini.

During Q3, only 53% of the total anticipated retail supply for 2021 has been completed. This highlighted the difficulties in leasing up their projec