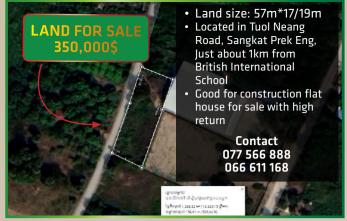

m Penh City.



#### \$200/month

ID: KEY-24-014023

Building area: 4.2 m x 16 m, Rooms: 2, 1Floor, Sangkat Svay Pak, Khan Russey Keo, Phnom Penh City.



#### \$1800/month

ID: KEY-242-013990

Land area: 5.5 m x 17 m, Rooms: 4, 4Floors, Sangkat Chak Angrae Leu, Khan Mean Chey, Phnom Penh City.



#### \$24/sq.m

ID: KEY-23-013972

Building area: 75sq.m, Sangkat Tonle Bassak, Khan Chamkar Mon, Phnom Penh City.





**22** 023 880 995



info@keyrealestate.com.kh



- 023 880 995 016 999 519
- info@keyrealestate.com.kh
- www.keyrealestate.com.kh



No. 92AB, Street 289, Sangkat Boeung Kak II, Khan Toul Kork, Phnom Penh.



#### **Land for Sale**

21 h.a (0+0+6) \$380/m<sup>2</sup>

**Located in Best Area high investment** return like Borey and Shophouse

Please Contact 066611168/077566888





#### **SHOP HOUSE** SALE: \$340.000

- ទំហំផុះ (House Size): 18m x 4m
- បន្ទប់គេង ៤ បន្ទប់ទឹក ៣
- ទីតាំងក្នុងប្លុករតនាផ្លាហ្សា២ (Located in Rattana Plaza II)
- ទីតាំងល្អសម្រាប់ស្នាក់នៅ និងស្នាក់ការក្រមហ៊ុន ជិតផ្សារ សាលា (ផ្ទុះកំពុងជួល \$600/ខែ)

077 566 888 / 066 611 168



- Land size: 65m\*125m
- · Location: 1Km from AEON2 behind Australia International School of Phnom Penh
- · Best Area for Condo or Multi-purpose office building development

Contact 077 566 888 066 611 168









ទំហំដី 2 ហិកតា (h.a)

ជាប់ផ្លូវជាតិ ចុះពីស្ពានអ្នកលឿង ត្រើយខាងកើត ជាប់ស្ពានីយចំណាត់ អាស៊ាន ទីតាំងល្អសម្រាប់ ការ៉ាស់សាំង និងកន្លែងកំសាន្ត Along national road east coast of Neak Loeung Brigde, next to ASEAN bus station best GAS station and resort សមទំនាក់ទំនង

077 566 888 / 077 811 168

#### **FOR SALE**

P