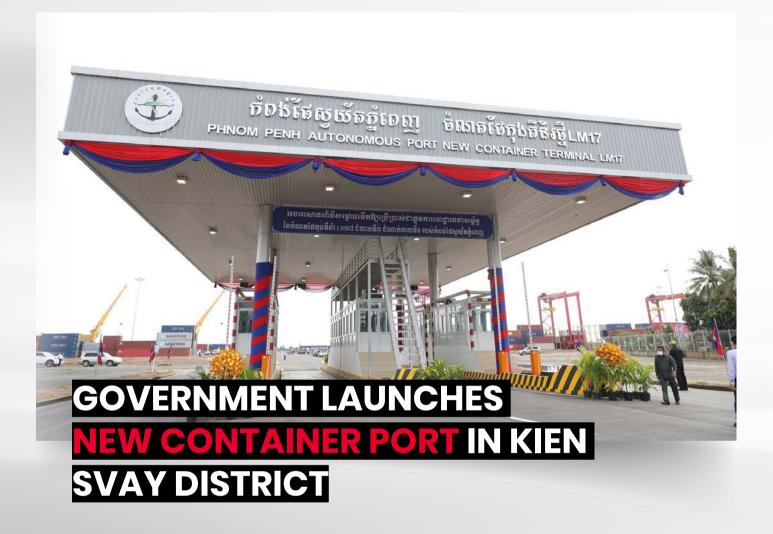

This new road is being built to ease the traffic congestion in the area and make the commute more convenient, following the Phnom Penh land-use masterplan 2035.

BY VAN SOV

he Ministry of Public Works and Transport (MPWT) has officially launched the Phnom Penh Autonomous Port (PPAP)'s new container port in Banteay Dek commune, Kien Svay district, Kandal province, in response to growing container traffic.

According to the Phnom Penh Autonomous Port, this LM17 container port is the first stage of the third phase of port expansion.

The first phase covers 10 hectares of land with a capacity of 150,000 TEUs per year, built with a Chinese loan of US\$28.9 million.

The second phase was built in 2018, which was an expansion of 4.5 hectares more with a capacity of 150,000 TEUs per year. The project used the investment capital from the issuance of securities and the savings budget of the Phnom Penh Autonomous Port.

Meanwhile, LM17 which is the first stage of the third phase, began construction in late 2021. Covering 2.75 hectares of land with a capacity of 100,000 TEU per year, the project was built with an US\$18.4 million budget from the saving and securities fund of PPAP.

Speaking at the inauguration ceremony on Monday 20 September, Minister of Public Works and Transport HE Sun Chanthol said that the LM17 Container Terminal is capable of transit containers up to 400,000 TEU per year.

The government will make an effort to expand the LM17 port to have a container capacity of 900,000 TEU per year to facilitate the transportation of goods to boost economic growth, he said.

According to PPAP, the second stage of the third phase will expand to port to handle 100,000 TEUs per year, bringing the total capacity of container handle at 500,000 TEUs per year.