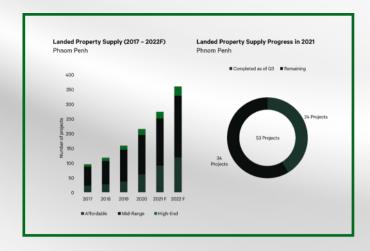

021 saw an uptick in investor enquiries as planning for a more hopeful 2022 commences, the report added.

Below is the by-sub sectors market update:

#### 1. Borey (Landed Property)

Despite the prolonged 20 February community outbreak incident, the borey market in Cambodia remains robust, with sale prices up by 8 to 13% in Q3 from the previous quarter.

22 new projects were launched and three projects were completed in this quarter, bringing the total supply as of Q3 to almost 93,000 units, a 0.5% q-o-q. By the end of 2021, the total supply is expected to reach 274 projects, or equivalent of over 98,000 units.

Due to the pandemic crisis, some projects may face construction delays but should not be more than 8 to 12 months, as the developers still want to maintain the trust from buyers.



Compared to other subsectors in real estate, the borey market is still relatively stable, particularly for the mid-range and affordable types. In Q3, flat house, link house, and shophouse prices increased by 11.4%, 13.4%, and 8%, respectively compared to the previous quarter.

The price increase stems from the new launches of innovation projects in various good locations that create more excitement for buyers. Besides, most of the projects belong to reputable developers, which also increases buyers' confidence.

#### 2. Condo

The condominium market is still on a downward trend, with both sale prices and rental rates dropping significantly compared to the previous quarter.

Sale prices dropped by 1.8%, 3%, and 2.1% for affordable, mid-range, and high-end types respectively. Meanwhile, re