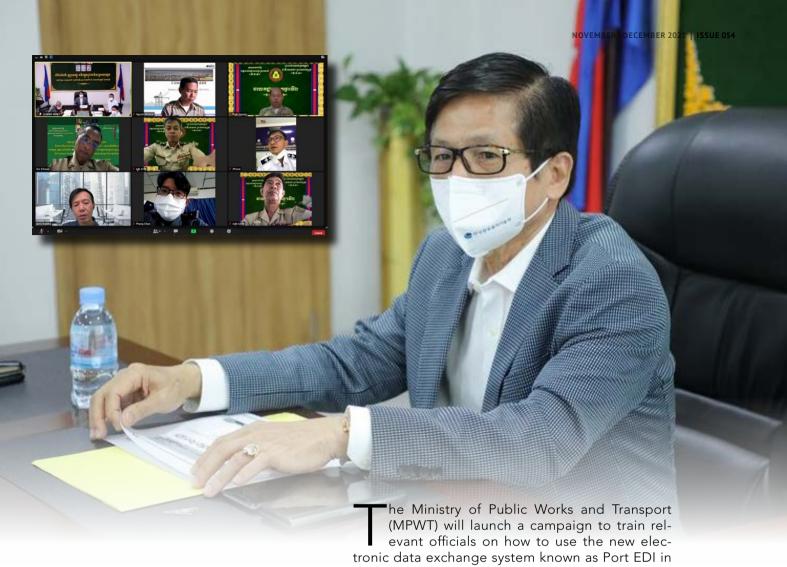

## **MPWT TO LAUNCH TRAINING CAMPAIGN FOR OFFICIALS ON NEW PORT EDI SYSTEM IN NOVEMBER**

mid-November 2021.

Secretary of State of the MPWT HE Ros Vanna said during a meeting on Tuesday 28 September that the first Port EDI training will be conducted for customs and excise officials, port officials, and other relevant authorities.

"Once developed and installed, the Port EDI system will be launched by a sub-decree. Given many other legal and technical aspects involved, officials must be well-trained before implementation," said HE Ros Vanna.

The Port EDI system is a large-scale modernisation of Cambodia's port control and checkpoint system by switching from manual physical paperwork to a computer and online system.

The current inbound and outbound ship navigation procedures are time-consuming and complicated. Thus, MPWT is hoping that the new Port EDI system will ease the procedure to work more effectively and transparently.