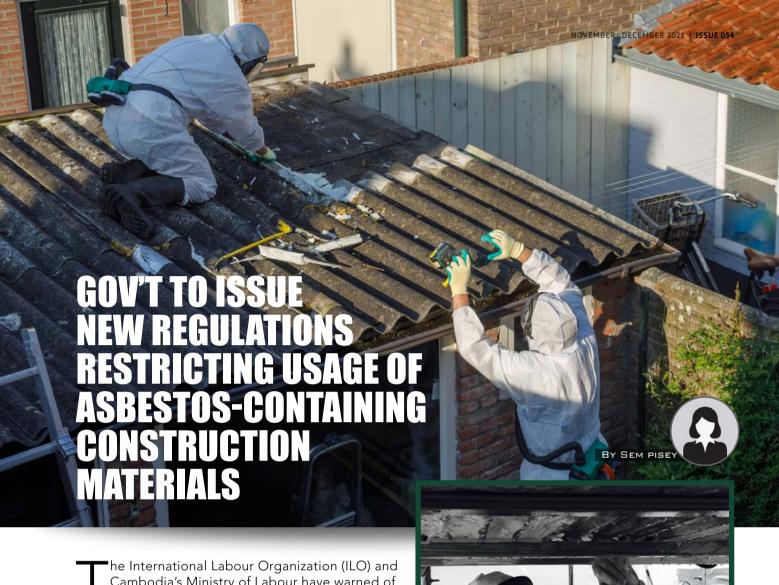

Cambodia's Ministry of Labour have warned of serious health issues stemming from asbestos contained in construction materials, as the two bodies are cooperating to draft new regulations restricting and controlling its usage.

Minister of Labour and Vocational Training HE Ith Sam Heng said during the relevant meeting on Tuesday 31 September that asbestos has been widely used in construction materials, especially fibro tile to increase strength and durability.

"However, most people never realise that this substance has been creating life-threatening risks for construction workers, manufacturers, and consumers. Asbestos will slowly develop and harm the lungs and other parts of the body," said HE Ith Sam Heng.

Therefore, the ministry's working group is speeding up the input collection work and preparing to draft a new legal regulation to ensure the careful usage of any product containing asbestos.

Asbestos is found in a variety of industries including fibrous cement, construction materials, thermal and sound insulation systems, fire extinguishers, flooring, textiles, and abrasive materials, among others.