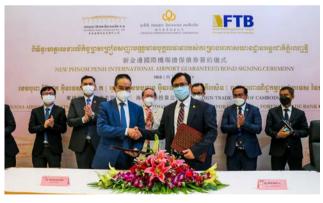

# TANDS FOR VIEW 1887 TO RAISE DAVEOUR BOND 1887 TO RAISE

PM Urges Domestic Private Firms to Invest in Bonds to Fund New PP Airport Construction

Prime Minister Samdech Hun Sen has urged local financial institutions to invest in the new Phnom Penh International Airport in Kandal province through the US\$300-million guaranteed bond issued by Cambodia Airport Investment Co., Ltd (CAIC).

Among the total bond amount, as of December 2021, over US\$100 million has been issued to many firms such as banks, insurance companies, and other financial institutions. The buyers include Prince Bank (US\$15 million), FTB bank (US\$20 million), ABA bank (US\$30 million), among others.

In order to seek additional capital, Cambodia Airport Investment Co., Ltd (CAIC) and OCIC has also guaranteed bonds with a total value of US \$00 million. Thus far, over US\$87 million have been sold to banks, insurance companies, government institutions.