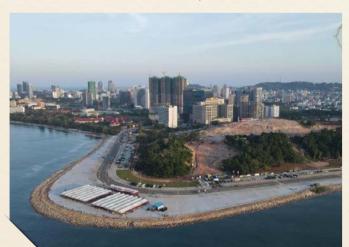

s of December 2021, the construction project of the new Phnom Penh Airport, which has recently been renamed as the "Techo International Airport, Takhmao City" has reached 27% completion, on track to start operation by 2023. This is according to the site inspection by Cambodia Prime Minister Samdech Hun Sen on 9 December.

On this occasion, Cambodia Airport Investment Co., Ltd (CIAC) and OCIC, the investment companies on this project, summarised the results of the main sections of the project as follows:

- 1) Construction of passenger terminal with an area of over 240,000 sqm is 29% complete, scheduled for final completion in 2023.
- 2) Power supply centre is 55% complete, scheduled for final completion by the end of 2022.
- 3) The 189-hectare airport apron is 21% complete. The pavement work on the runway is scheduled to start in January 2021 and be completed in 2023.
- 4) 118m Air Traffic Control Tower constructed by Canasino 40% complete and will be handed over to Cambodia Air Traffic Service in July 2022 to install the equipment.
- 5) The new road project connecting the airport to 60m Road constructed by CHIC, which includes a 11.7km road and 2 concrete bridges across Stung Prek Tnaot, is 24% and scheduled to be completed in 2021.
- 6) The canal dredging work around the airport with a length of 20km is 40% complete and scheduled to be completed in 2022.

- 7) Construction of 19 other essential buildings including the VIP passenger terminal, wastewater station, solid waste station, vehicle repair station, fuel storage station, storage station, fire projection station, power substation, etc. is in the piling stage. To date, the work is 40% completed and scheduled to be completed in 2023.
- 8) Boeung Cheung Lok dredging work has achieved 18 hectares by deepening the lake from 5 to 22 metres. The firm will dredge another 100 hectares in 2022.

Chairman of OCIC Neak Oknha Pung Kheav Se said that the COVID-19 pandemic and flooding during the rainy season had caused some disruption to the construction, but the firm has overcome the obstacles and ensured that the project is going as planned.

To date, the company has invested a total of US\$375 million in the project, with the plan to add another US\$447 million in 2022. The total investment value of the entire project is US\$1.5 billion, excluding the land price.