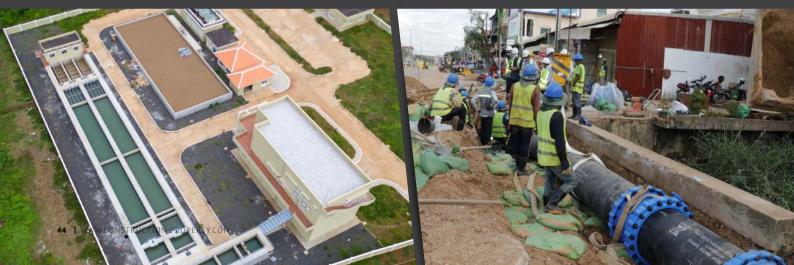

The law will also establish new government bodies to manage, control, monitor, resolve disputes related to PPP projects. Experts believe that this is a complement to the newly enacted Investment Law.

The Housing Development Association of Cambodia (HDAC) and Phnom Penh Water Supply Authority (PPWSA) will work together to address the shortage of clean water networks in construction sites, boreys, and condos, among other real estate development projects across Phnom Penh's outlaying regions, amid a rise in demand.

According to a meeting on Friday 26 November, the two parties have agreed to increase cooperation between the private sector and public institutions in expanding and enhancing the

water supply system in construction and housing development projects.

The two parties have also agreed to solve the challenges of clean water network shortage in the construction projects within the outlaying region of Phnom Penh.

In the meeting, PPWAA also discussed the current water supply situation and water supply development plan until 2032.