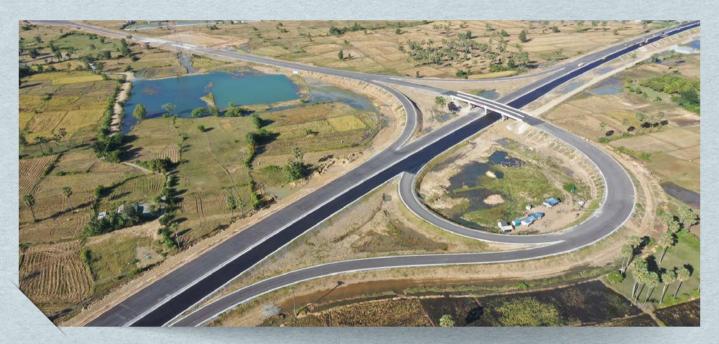

#### 1. Phnom Penh-Sihanoukville Expressway

Construction of the 190km Phnom Penh-Sihanouk-ville expressway is approximately 70% complete as of December 2021, according to the Ministry of Public Works and Transport (MPWT)'s spokesperson Heang Sotheayuth.

Mr Sotheyuth added that the project is expected to be completed ahead of schedule, moving from 2023 to late 2022.

The ministry is also currently negotiating for the firm for the free ride during the early few months, and to charge as low a fee as possible afterwards.

The expressway connects Sangkat Samrong Krom, Khan Por Senchey in Phnom Penh to Sangkat 3 in Sihanoukville. The project is expected to cost a total of US\$2 billion.