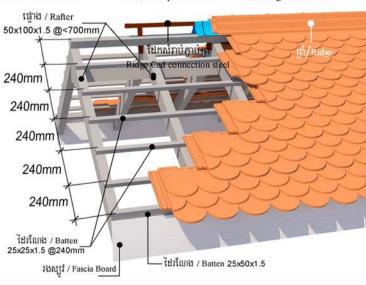

### បន្ទះជញ្ជាំង បេតុ ងចាក់ស្រាប់ PRECAST CONCRETE WALL PANEL

Tel : (+855) 23 887 168 | 060 744 888 | 066 212 888 Nº. #100, ST. 592, SANGKAT BORUNG KOK II, KHAN TOUL KORK PHNOM PENH, CAMBODIA. E-mail: info@wikitrade.com.kh