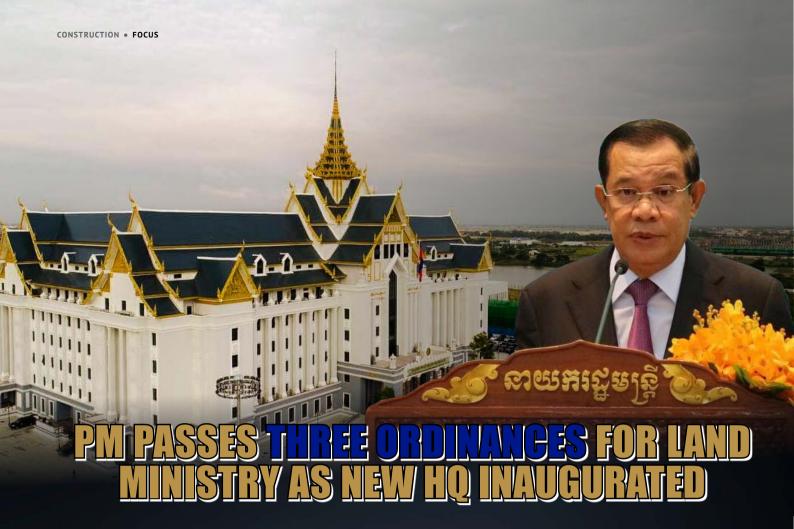

និន្នាការគៀងគរទុនពីប្រភពថវិកាក្នុងស្រុកនេះនឹងត្រូវបន្តអនុវត្ត ហើយនឹងក្លាយជាគោលនយោបាយដ៏សំខាន់មួយរបស់រដ្ឋាភិបាល ក្នុងការអភិវឌ្ឍប្រទេសជាតិ ពិសេសលើវិស័យហេដ្ឋារចនាសម្ព័ន្ធ។

ambodian Prime Minister Samdech Hun Sen has given three orders to the Ministry of Land Management, Urban Planning and Construction (MLMUPC) after its new headquarters was inaugurated on 8 November, to strengthen effective land management in Cambodia.

Speaking at the inauguration of the new MLMUPC in Sen Sok district on the morning of 8 November, PM Hun Sen said that the priority task of the MLMUPC is to try its best to issue 100% title deeds to the people.

To date, more than 3 million, or 90%, of land plots have been registered and given titles. The ministry is committed to reaching 100% by 2023.

Meanwhile, the second order is to accomplish solving old and new land disputes using extrajudicial procedures.

"If possible, land disputes should be resolved

outside the court system. If going to the court, there must be losers and winners. However, with the extrajudicial method, the dispute can be resolved in a win-win manner, but the officials must be transparent," said PM Hun Sen.

Last but not least, the third order is to improve the effectiveness and efficiency of the social land concession progress. MLMUPC shall speed up this procedure in order to facilitate the livelihoods of people without land nationwide.