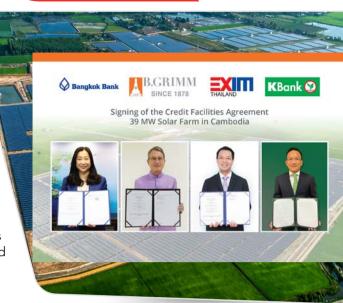

# Thai Power Firm Secures US\$28.1-million Loan for Solar Power Project in Cambodia

B.Grimm Power Plc, Thailand's leading industrial power producer, has secured US\$28.1 million in a syndicated loan from three top Thai banks to finance its solar energy project in Cambodia.

The loan has a 15-year maturity date and was signed on 28 October by Kasikornbank (KBank), Export-Import Bank of Thailand (Exim Thailand) and Bangkok Bank to Ray Power Supply Co, a wholly owned subsidiary of B.Grimm Solar Power 1 Co, the Bangkok Post reported on 6 November.

Ray Power Supply is currently operating a 39mW solar power plant in Banteay Meanchey province. Construction on the plant is complete and began generating power last December to the grid under a purchase agreement with EDC.