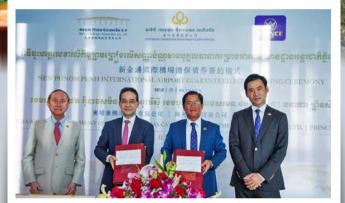

# TANDS FOR VIEW 1887 TO RAISE DAVEOUR BOND 1887 TO RAISE

PM Urges Domestic Private Firms to Invest in Bonds to Fund New PP Airport Construction

Prime Minister Samdech Hun Sen has urged local financial institutions to invest in the new Phnom Penh International Airport in Kandal province through the US\$300-million guaranteed bond issued by Cambodia Airport Investment Co., Ltd (CAIC).

Among the total bond amount, as of December 2021, over US\$100 million has been issued to many firms such as banks, insurance companies, and other financial institutions. The buyers include Prince Bank (US\$15 million), FTB bank (US\$20 million), ABA bank (US\$30 million), among others.

In order to seek additional capital, Cambodia Airport Investment Co., Ltd (CAIC) and OCIC has also guaranteed bonds with a total value of US \$00 million. Thus far, over US\$87 million have been sold to banks, insurance companies, government institutions.