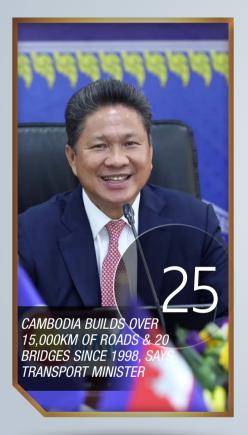

# Cambodia Builds Ove

ince 1998, Cambodia has built over 15,000km of paved roads and 20 major bridges across the Mekong, Tonle Sap, and Tonle Bassac rivers.

Minister of Public Works and Transport HE Sun Chantol made this remark during the ASEAN Transport Ministers Meeting on Friday 12 November.

"Since Cambodia achieved peace and stability in 1998 the country has managed to construct 15,000km of paved, national, provincial and rural roads, and has built 20 bridges across the Mekong River, Bassac River and the Tole Sap River," said HE Sun Chanthol.

"We have also upgraded three airports to international standards in Phnom Penn and Sihanoukville and continued to develop on a BOT basis the country's three international airports in Phnom Penh, Siem Reap, Koh Kong," he added.

He added that the major expressway costing over US\$2 billion is also close to completion linking the capital city Phnom Penh to the coastal deep seaport of Sihanoukville.

Minister Sun Chanthol also clarified that Cambodia does not reply on China, but instead diversifies funds from many development partners, including China, Japan, Korea, World Bank, ADB, Thailand, Vietnam as well as the country's own budget.

He also encouraged the private sector to participate in building more infrastructure on a PPP and BOT basis.