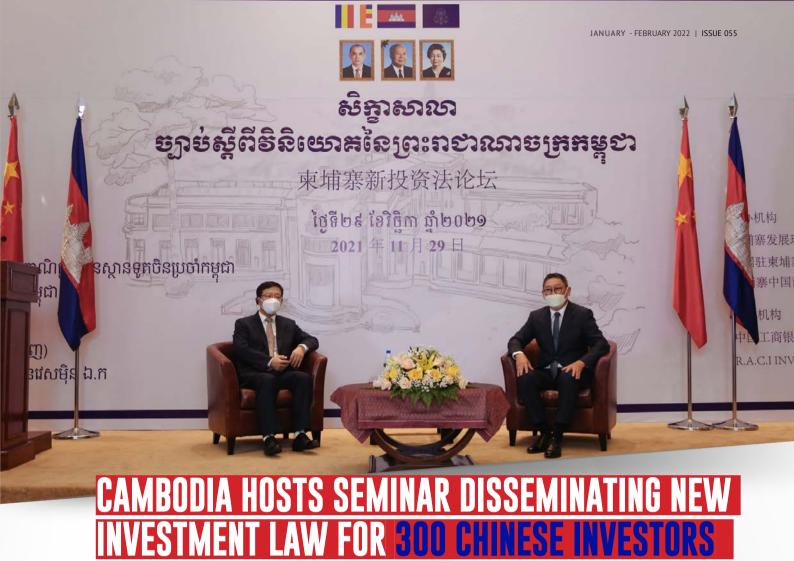

ambodia has recently officially endorsed the new investment law, which provides a wide range of favourable conditions, tax exemption, and non-tax incentives for qualified investment projects (QIP).

### What is QIP? Are construction companies/ projects eligible for incentives?

QIP refers to an investment project that has received a registration certificate from the Council for the Development of Cambodia or the Capital / Provincial Investment Subcommittee.

The QIPs must be within sectors such as industry and manufacturing, physical infrastructure, agriculture, agro-industry, small and medium enterprises, green energy, special economic zones, services, education, as well as training and productivity.

QIPs can either receive full or partial tax incentives depending on the type of investment and discretion of the committee. Similarly, QIPs can apply for three types of incentives including basic incentive, additional incentive, and special incentive; but again, whether to be granted with which one (or all) depends on the committee's discretion.