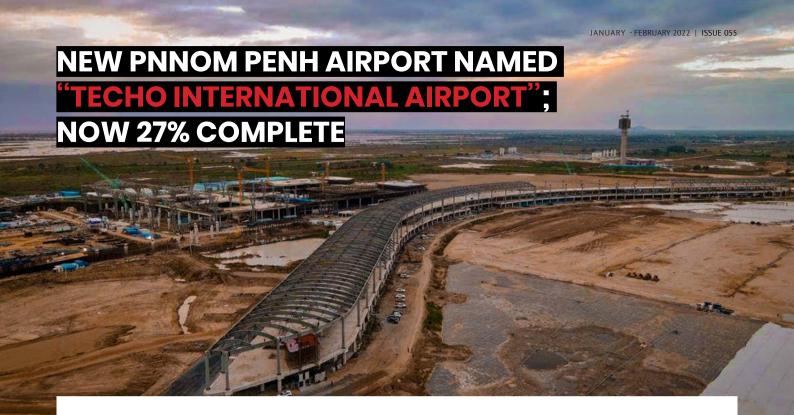

s of December 2021, the construction project of the new Phnom Penh Airport, which has recently been renamed as the "Techo International Airport, Takhmao City" has reached 27% completion, on track to start operation by 2023. This is according to the site inspection by Cambodia Prime Minister Samdech Hun Sen on 9 December.

On this occasion, Cambodia Airport Investment Co., Ltd (CIAC) and OCIC, the investment companies on this project, summarised the results of the main sections of the project as follows:

- 1) Construction of passenger terminal with an area of over 240,000 sqm is 29% complete, scheduled for final completion in 2023.
- 2) Power supply centre is 55% complete, scheduled for final completion by the end of 2022.
- 3) The 189-hectare airport apron is 21% complete. The pavement work on the runway is scheduled to start in January 2021 and be completed in 2023.
- 4) 118m Air Traffic Control Tower constructed by Canasino 40% complete and will be handed over to Cambodia Air Traffic Service in July 2022 to install the equipment.
- 5) The new road project connecting the airport to 60m Road constructed by CHIC, which includes a 11.7km road and 2 concrete bridges across Stung Prek Tnaot, is 24% and scheduled to be completed in 2021.
- 6) The canal dredging work around the airport with a length of 20km is 40% complete and scheduled to be completed in 2022.

- 7) Construction of 19 other essential buildings including the VIP passenger terminal, wastewater station, solid waste station, vehicle repair station, fuel storage station, storage station, fire projection station, power substation, etc. is in the piling stage. To date, the work is 40% completed and scheduled to be completed in 2023.
- 8) Boeung Cheung Lok dredging work has achieved 18 hectares by deepening the lake from 5 to 22 metres. The firm will dredge another 100 hectares in 2022.