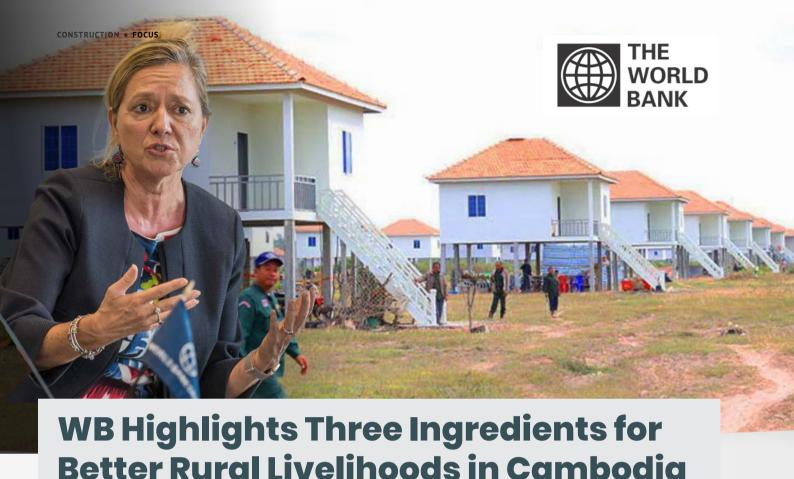

## BANK, RURAL DEVELOPMENT **ROADS IN SIX PROV**

he Ministry of Rural Development and the Ministry of Economy and Finance have cooperated with the World Bank in building over 250 km of DBST and concrete roads along with other related infrastructure structures in six major provinces.

According to a meeting between the Cambodian government and the World Bank representative on Tuesday 23 November, the project period is between 2021 and 2023. Meanwhile, the budget is mainly sourced from a financial loan from the World Bank together with some government spending.

Minister of Rural Development HE Ouk Rabun said that the six target provinces include Steung Treng, Kampong Cham, Thong Khmum, Kratie, Siem Reap and Kandal.

Since 1998, Cambodia has built over 15,000km of paved roads and 20 major bridges across the Mekong, Tonle Sap, and Tonle Bassac rivers. Besides these projects, Cambodia Prime Minister Hun Sen recently announced that Cambodia plans to spend over US\$2.3 billion of the national budget to develop infrastructure nationwide and at least US\$100 million will be used to build hundreds of bridges across small rivers and water streams.