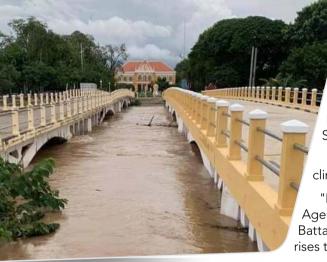

# France Mulls Setting Up Modern Drainage System in Battambang to Halt Flooding Issue

The French Agency for Development (AFD) is mulling conducting a feasibility study to establish a standardised drainage system in Battambang province, to halt the annual flooding stemming from the rise of the water level in the Sangke River.

The plan was proposed by AFD Country Director to Cambodia Ms Bourhis Ophélie during the meeting with Battambang Governor HE Sok Loo on 23 November.

This project is part of the AFD master plan focusing on agriculture, climate change and water management in Battambang.

"If there is support from the provincial administration, the French Agency for Development will study the methods of flood relief in Battambang, where floods usually occur every year when the Sangker River rises to the alert level," said Ms Ophélie.