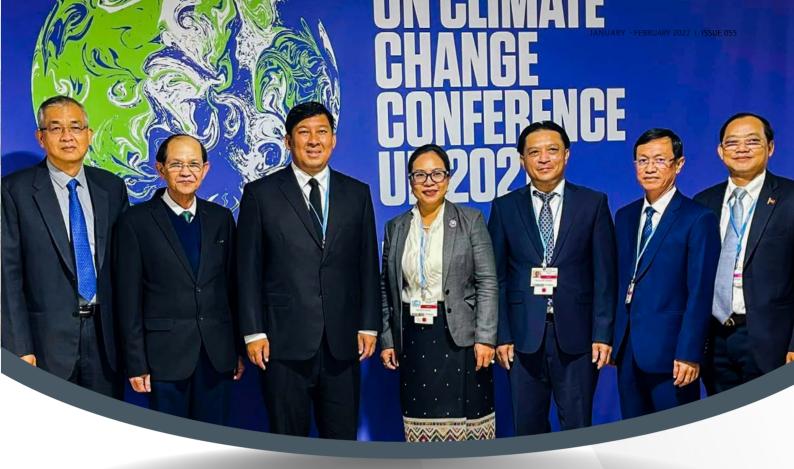

# Cambodia Vows to Transform Energy Infrastructure to Cut 42% of Carbon Emissions by 2030

ower plants and other energy infrastructure in Cambodia will see a significant change toward a more sustainable and green manner after the Ministry of Environment pledged to implement four new policies to mitigate climate change and reduce greenhouse gas emissions.

The commitment was made by Minister of the Environment HE Say Sam Al at the COP26 Summit in Glasgow, United Kingdom, on 10 November. Meanwhile, the four commitments include:

1. Cambodia will increase renewable energy sources especially solar power. To date, Cambodia has already commissioned a number of solar power plants with a total capacity of over 400mW, representing 15% of the total energy sources. By 2023, seven solar power projects totalling 495 megawatts will be launched, contributing about 20% of

HE Sam Al also called on all developed countries to increase financial assistance for green projects in Cambodia to address climate change more effectively.

"Cambodia aims to reduce greenhouse gas emissions by 42% by 2030. Besides, Cambodia is also currently developing a long-term carbonneutral development strategy to promote low-carbon activities," said HE Say Sam Al.