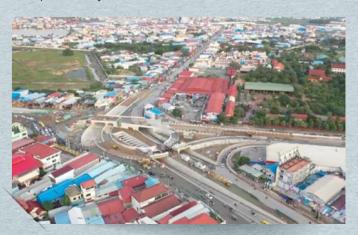

s of December 2021, the construction project of the new Phnom Penh Airport, which has recently been renamed as the "Techo International Airport, Takhmao City" has reached 27% completion, on track to start operation by 2023. This is according to the site inspection by Cambodia Prime Minister Samdech Hun Sen on 9 December.

On this occasion, Cambodia Airport Investment Co., Ltd (CIAC) and OCIC, the investment companies on this project, summarised the results of the main sections of the project as follows:

- 1) Construction of passenger terminal with an area of over 240,000 sqm is 29% complete, scheduled for final completion in 2023.
- 2) Power supply centre is 55% complete, scheduled for final completion by the end of 2022.
- 3) The 189-hectare airport apron is 21% complete. The pavement work on the runway is scheduled to start in January 2021 and be completed in 2023.
- 4) 118m Air Traffic Control Tower constructed by Canasino 40% complete and will be handed over to Cambodia Air Traffic Service in July 2022 to install the equipment.
- 5) The new road project connecting the airport to 60m Road constructed by CHIC, which includes a 11.7km road and 2 concrete bridges across Stung Prek Tnaot, is 24% and scheduled to be completed in 2021.
- 6) The canal dredging work around the airport with a length of 20km is 40% complete and scheduled to be completed in 2022.

- 7) Construction of 19 other essential buildings including the VIP passenger terminal, wastewater station, solid waste station, vehicle repair station, fuel storage station, storage station, fire projection station, power substation, etc. is in the piling stage. To date, the work is 40% completed and scheduled to be completed in 2023.
- 8) Boeung Cheung Lok dredging work has achieved 18 hectares by deepening the lake from 5 to 22 metres. The firm will dredge another 100 hectares in 2022.