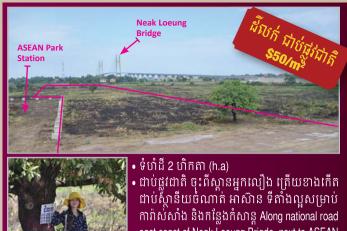

t Russei Keo, Khan Russei Keo, Phnom Penh City.



- **22** 023 880 995
- info@keyrealestate.com.kh
- 016 999 519 www.keyrealestate.com.kh



## **Land for Sale**

21 h.a (0+0+6) \$380/m<sup>2</sup>

**Located in Best Area high investment** return like Borey and Shophouse

Please Contact 066611168/077566888





#### **SHOP HOUSE** SALE: \$340.000

- ទំហំផុះ (House Size): 18m x 4m
- បន្ទប់គេង ៤ បន្ទប់ទឹក ៣
- ទីតាំងក្នុងប្លុករតនាផ្លាហ្សា២ (Located in Rattana Plaza II)
- ទីតាំងល្អសម្រាប់ស្នាក់នៅ និងស្នាក់ការក្រមហ៊ុន ជិតផ្សារ សាលា (ផ្ទុះកំពុងជួល \$600/ខែ)

077 566 888 / 066 611 168



- Land size: 65m\*125m
- · Location: 1Km from AEON2 behind Australia International School of Phnom Penh
- · Best Area for Condo or Multi-purpose office building development

Contact 077 566 888 066 611 168









east coast of Neak Loeung Brigde, next to ASEAN bus station best GAS station and resort សមទំនាក់ទំនង

077 566 888 / 077 811 168

#### **FOR SALE**

Price: \$55/m<sup>2</sup>

Land Size: 10ha (250x400m)

- · Location: Next to China Special Economic Zone.
- · Best for factory zone and hownhouse construction.

Tel: 066 611 168 / 077 566 888

#### **FOR SALE**

Price: \$28/m<sup>2</sup> Land Size: 168 h.a

- · Location: Near Kang Keng Airport, Sihonoukville Province iust about 5mn drive.
- · Best for resort development, factory, and hownhouse city construction.

Tel: 066 611 168 / 077 566 888

#### **FOR SALE**

Price: \$1000/m<sup>2</sup> Land Size: 2.153ha

- · Location: Otres hill with the seaview
- · Best for resort hotel and casino.

Tel: 066 611 168 / 077 566 888





ដីលក់ ទំហំ ២៧៨