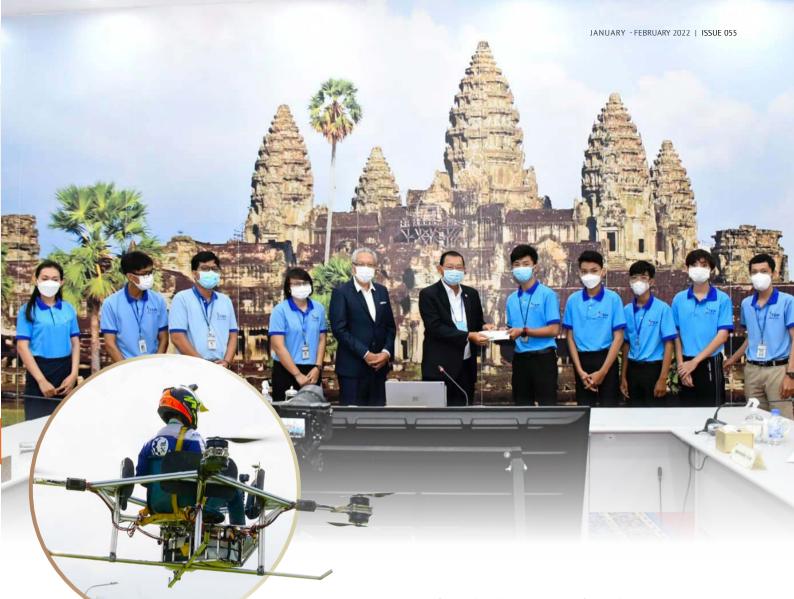

# CAMBODIAN **STUDENTS PROPOSE DRONE USAGE FOR** FIREFIGHTING IN **TALL BUILDINGS**

group of Cambodian students from the National Polytechnic Institute of Cambodia has proposed using drones for firefighting, especially for tall buildings in Cambodia.

The proposal was raised during the meeting between the Minister of Industry, Science, Technology and Innovation (MISTI) and the student group on Tuesday 2 November 2021.

According to the students' presentation, the drone that they are making is multi-purpose and can be used not only for firefighting but also for photography and videography within the agriculture, military, and transportation sectors.

MISTI Minister HE Cham Prasidh supported the proposal and expressed strong optimism about this innovation. He also encouraged the group of students to conduct further research to make this project more feasible for the benefit of the country.