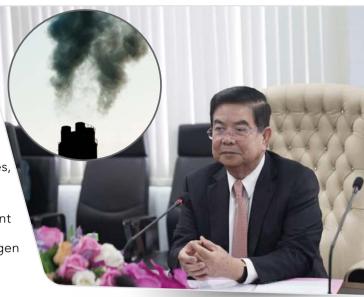

# Cambodia Stops Licensing Coal-Fired Power Plant Development Projects

The Ministry of Mines and Energy has confirmed that new coal-fired power plant development projects will no longer be allowed as the government is committed to contributing to climate change mitigation.

The remarks were made by HE Suy Sem, Minister of Mines and Energy, in a meeting with HE Tina Redshaw, British Ambassador to Cambodia last week.

In the meeting, HE Suy Sem highlighted Cambodia's key position in the energy sector related to global climate issues, including increasing renewable energy usage and other energy sources that are not harmful to the environment.

"[Government] will not approve new coal-fired power plant project besides projects approved in 2019. We will instead switch to low-carbon energy sources such as LNG or hydrogen instead," he said.