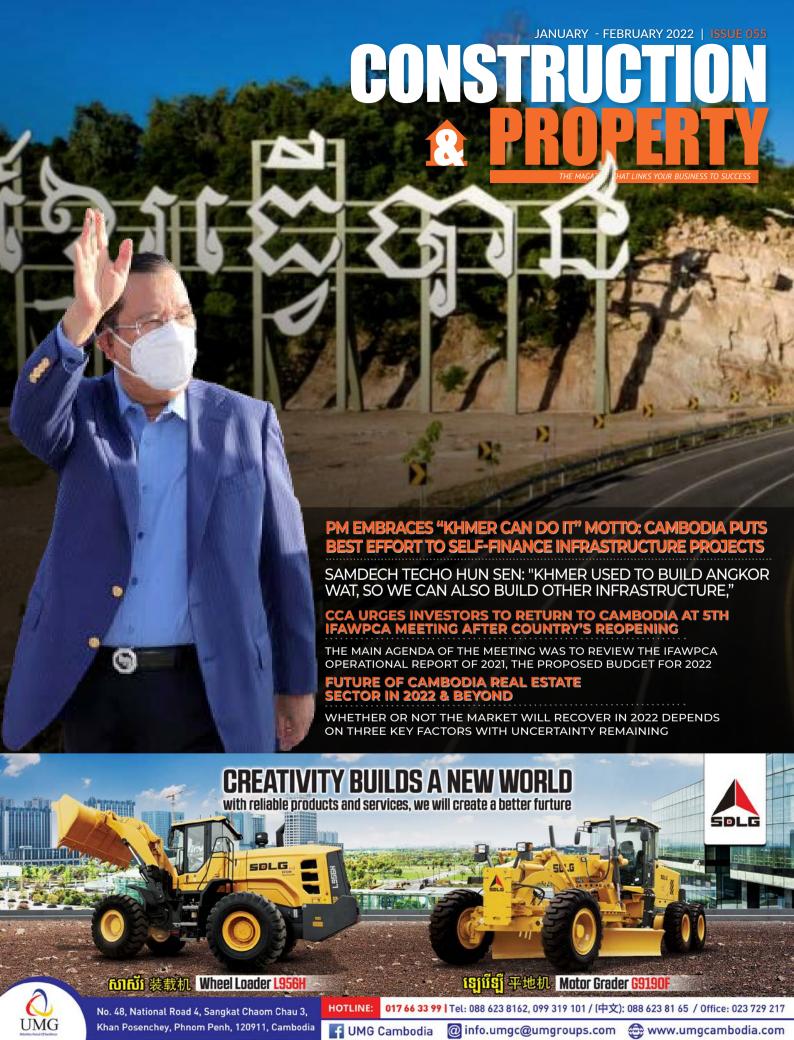

he new slogan "Khmer Can Do It" inscribed on a mountain cliff along a new road that cuts through the valleys along the coast of Sihanoukville is not only a symbol of the government's success in building infrastructure, but also a vital strategy leading the path of national development and encourages all Cambodians to believe in themselves.

"Khmer used to build Angkor Wat, so we can also build other infrastructure,' said Samdech Techo Hun Sen, Prime Minister of the Kingdom of Cambodia, at the inauguration ceremony of various infrastructure development projects in Sihanoukville built with a national budget of over US\$300 million.

PM Hun Sen has proudly embraced the "Khmer Can Do It" slogan, stating Cambodia will put its best effort to self-finance and build its own infrastructure development projects if possible, aiming to reduce reliance on FDI or development partners.

According to PM Hun Sen, the two slogans will be an important government policy contributing to the country's development of the country, especially in the field of infrastructure.

ក្បស្លោកថ្មី «ខ្មែរធ្វើបាន» ដែលត្រូវបានចារឹកលើខ្នងភ្នំដ៏ ធំមហិមា តាមបណ្ដោយផ្លូវថ្មីដែលពុះកាត់ជ្រលងភ្នំប្រប នឹងឆ្នេរសមុទ្រនៃខេត្តព្រះសីហនុ មិនគ្រាន់តែជានិមិត្តរូប នៃភាពជោគជ័យ ក្នុងការកសាងហេដ្ឋារចនាសម្ព័ន្ធរបស់រដ្ឋាភិបាល នោះទេ ប៉ុន្តែវាគឺជាយុទ្ធសាស្ត្រដ៏សំខាន់មួយក្នុងមាគានៃការអភិវឌ្ឍ ជាតិ និងជាស់តឿនឱ្យខ្មែរគ្រប់រូបជឿជាក់លើសមត្ថភាពរបស់ខ្លួន។

«ខ្មែរធ្លាប់សង់អង្គរវត្តបាន ដូច្នេះហេដ្ឋារចនាសម្ព័ន្ធដទៃទៀតក៏ខ្មែរ អាចធ្វើបានដែរ» នេះគឺសម្តីរបស់សម្តេចតេជោ ហ៊ុន សែន នាយករដ្ឋ មន្ត្រីនៃព្រះរាជាណាចក្រកម្ពុជា ក្នុងកិច្ចសម្ពោធឱ្យប្រើប្រាស់សមិទ្ធផល នានាក្នុងក្រុងព្រះសីហនុ ដែលសាងសង់ឡើងដោយក្រុមវិស្វករ និង ថវិការបស់រដ្ឋាភិបាលផ្ទាល់ក្នុងតម្លៃជាង ៣០០លានដុល្លារ អាមេរិក។