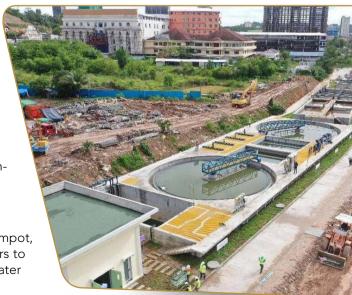

The GMS Health Security Project will improve laboratory services and infection prevention control at 81 provincial and district hospitals across Cambodia.

The Livable Cities Investment Project will help provide better wastewater and solid waste management services to more than 140,000 residents in Bavet, Kampot, and Poipet. It will help the three cities upgrade urban stormwater and drainage systems and reduce flooding.

"Therefore, in the future, Cambodia plans to build more wastewater treatment plants in provinces such as Koh Kong, Kampot, Kep, and other provinces along the Mekong and Tonle Sap rivers to ensure that the water is treated before discharging to natural water sources," he added.