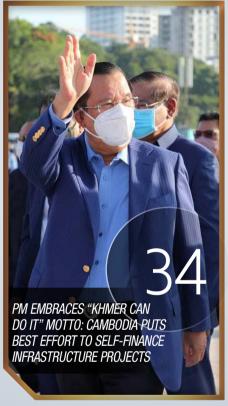

he new slogan "Khmer Can Do It" inscribed on a mountain cliff along a new road that cuts through the valleys along the coast of Sihanoukville is not only a symbol of the government's success in building infrastructure, but also a vital strategy leading the path of national development and encourages all Cambodians to believe in themselves.

"Khmer used to build Angkor Wat, so we can also build other infrastructure,' said Samdech Techo Hun Sen, Prime Minister of the Kingdom of Cambodia, at the inauguration ceremony of various infrastructure development projects in Sihanoukville built with a national budget of over US\$300 million.

PM Hun Sen has proudly embraced the "Khmer Can Do It" slogan, stating Cambodia will put its best effort to self-finance and build its own infrastructure development projects if possible, aiming to reduce reliance on FDI or development partners.

"Cambodia is always saving money to self-

finance our own infrastructure development projects. With our own budget, we can build anything, anywhere, anytime. For example, the 34-road project in Sihanoukville and the 38-road project in Siem Reap are all government' budget," said PM Hun Sen.