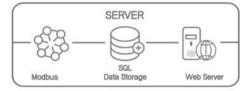

### **ENERGY MANAGEMENT WEB-BASE SOFTWARE**

Lifting System

**Energy Management** 