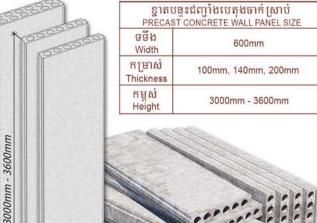

### បន្ទះជញ្ជាំង បេតុ ងចាក់ស្រាប់ PRECAST CONCRETE WALL PANEL

Tel : (+855) 23 887 168 | 060 744 888 | 066 212 888 Nº. #100, ST. 592, SANGKAT BORUNG KOK II, KHAN TOUL KORK PHNOM PENH, CAMBODIA. E-mail: info@wikitrade.com.kh