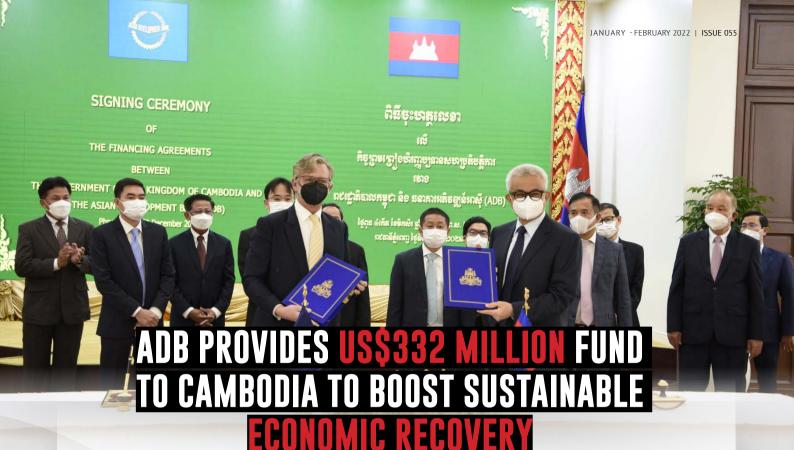

he Asian Development Bank (ADB) has provided US\$332.05 million in financing to Cambodia to support Cambodia's response to the coronavirus disease (COVID-19), further develop the financial sector, build urban infrastructure, and help improve the road network

The financing package was signed on 8 December by Minister of Economy and Finance HE Aun Pornmoniroth and ADB Acting Country Director for Cambodia Anthony Gill.

The loan and grant agreements are for the US\$30 million Greater Mekong Sub-region (GMS) Health Security Project, the US\$180 million Livable Cities Investment Project, the US\$82.05 million Road Network Improvement Project (Phase 2), and the US\$40 million Inclusive Financial Sector Development Program.

The GMS Health Security Project will improve laboratory services and infection prevention control at 81 provincial and district hospitals across Cambodia.

The Livable Cities Investment Project will help provide better wastewater and solid waste management services to more than 140,000 residents in Bavet, Kampot, and Poipet. It will help the three cities upgrade urban stormwater and drainage systems and reduce flooding.

The Government of Japan's Japan Fund for Poverty Reduction (JFPR) has provided a \$2 mil-

lion technical assistance grant to support efforts to improve land use planning and governance, among others.

The budget is also designed for the Phase 2 of the Road Network Improvement Project, which will rehabilitate 48 kilometres of national and provincial roads in Prey Veng and Kandal to boost economic development along the GMS Southern Economic Corridor. The project will adopt disaster- and climate-resilient designs and help the Ministry of Public Works and Transport better manage roads.

Additionally, the money will be used for the Inclusive Financial Sector Development Program and will help the government expand access to credit among micro, small, and mediumsized enterprises, implement reforms to boost financial stability, and upgrade financial sector infrastructure. ADB is implementing investment projects totalling US\$2.08 billion in Cambodia.

In 2020, ADB provided US\$477.2 million in sovereign loans and grants to Cambodia and catalysed an additional US\$281.3 million through co-financing.

ADB's lending pipeline for 2021–2024 includes US\$1.38 billion in concessional lending and US\$36.8 million in grants to support the country's economic development and recovery from the COVID-19 pandemic.