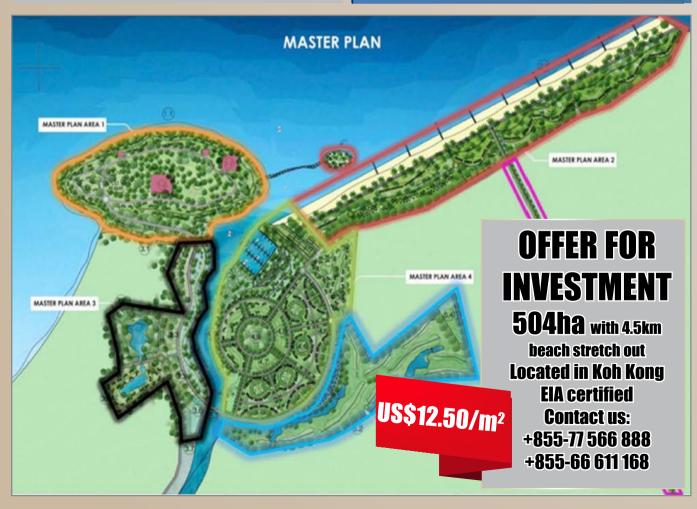

month ID: KEY-242-014075

Land area: 30m x 40m, Building area: 29m x 39m, Rooms: 14, Sangkat Boeng Kak I, Khan Toul Kork, Phnom Penh City.



\$750/month ID: KEY-22-014069

Building area:100sq.m, 2Bedrooms, Sangkat Russei Keo, Khan Russei Keo, Phnom Penh City.



- **22** 023 880 995
- info@keyrealestate.com.kh
- 016 999 519 www.keyrealestate.com.kh



## **Land for Sale**

21 h.a (0+0+6) \$380/m<sup>2</sup>

**Located in Best Area high investment** return like Borey and Shophouse

Please Contact 066611168/077566888





#### **SHOP HOUSE** SALE: \$340.000

- ទំហំផុះ (House Size): 18m x 4m
- បន្ទប់គេង ៤ បន្ទប់ទឹក ៣
- ទីតាំងក្នុងប្លុករតនាផ្លាហ្សា២ (Located in Rattana Plaza II)
- ទីតាំងល្អសម្រាប់ស្នាក់នៅ និងស្នាក់ការក្រមហ៊ុន ជិតផ្សារ សាលា (ផ្ទុះកំពុងជួល \$600/ខែ)

077 566 888 / 066 611 168



- Land size: 65m\*125m
- · Location: 1Km from AEON2 behind Australia International School of Phnom Penh
- · Best Area for Condo or Multi-purpose office building development

Contact 077 566 888 066 611 168









east coast of Neak Loeung Brigde, next to ASEAN bus station best GAS station and resort សមទំនាក់ទំនង

077 566 888 / 077 811 168

#### **FOR SALE**

Price: \$55/m<sup>2</sup>

Land Size: 10ha (250x400m)

- · Location: Next to China Special Economic Zone.
- · Best for factory zone and hownhouse construction.

Tel: 066 611 168 / 077 566 888

#### **FOR SALE**

Price: \$28/m<sup>2</sup> Land Size: 168 h.a

- · Location: Near Kang Keng Airport, Sihonoukville Province iust about 5mn drive.
- · Best for resort development, factory, and hownhouse city construction.

Tel: 066 611 168 /