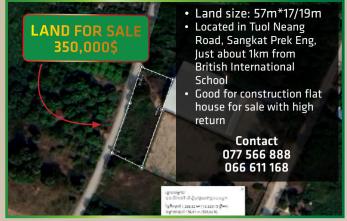

14,000/month** ID: KEY-234-014130

Land area: 30 m x 25 m, Building area: 345sq.m,

Sangkat Kouk Khleang, Khan Saen Sokh,

Phnom Penh City.



\$550/month ID: KEY-22-014086

Building area: 67sq.m, 1Bedroom, Sangkat Tuol Sang Kae I, Khan Russey Keo, Phnom Penh City.



\$5.000/month ID: KEY-242-014075

Land area: 30m x 40m, Building area: 29m x 39m, Rooms: 14, Sangkat Boeng Kak I, Khan Toul Kork, Phnom Penh City.



\$750/month ID: KEY-22-014069

Building area:100sq.m, 2Bedrooms, Sangkat Russei Keo, Khan Russei Keo, Phnom Penh City.



- **22** 023 880 995
- info@keyrealestate.com.kh
- 016 999 519 www.keyrealestate.com.kh



## **Land for Sale**

21 h.a (0+0+6) \$380/m<sup>2</sup>

**Located in Best Area high investment** return like Borey and Shophouse

Please Contact 066611168/077566888





#### **SHOP HOUSE** SALE: \$340.000

- ទំហំផុះ (House Size): 18m x 4m
- បន្ទប់គេង ៤ បន្ទប់ទឹក ៣
- ទីតាំងក្នុងប្លុករតនាផ្លាហ្សា២ (Located in Rattana Plaza II)
- ទីតាំងល្អសម្រាប់ស្នាក់នៅ និងស្នាក់ការក្រមហ៊ុន ជិតផ្សារ សាលា (ផ្ទុះកំពុងជួល \$600/ខែ)

077 566 888 / 066 611 168



- Land size: 65m\*125m
- · Location: 1Km from AEON2 behind Australia International School of Phnom Penh
- · Best Area for Condo or Multi-purpose office building development

Contact 077 566 888 066 611 168









east coast of Neak Loeung Brigde, next to ASEAN bus station best GAS station and resort សមទំនាក់ទំនង

077 566 888 / 077 811 168

#### **FOR SALE**

Price: \$55/m<sup>2</sup>

Land Size: 10ha (250x400m)

- · Location: Next to China Special Economic Zone.
- · Best for factory zone and hownhouse construction