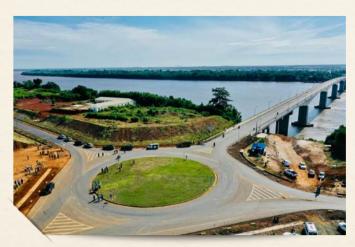

he new slogan "Khmer Can Do It" inscribed on a mountain cliff along a new road that cuts through the valleys along the coast of Sihanoukville is not only a symbol of the government's success in building infrastructure, but also a vital strategy leading the path of national development and encourages all Cambodians to believe in themselves.

"Khmer used to build Angkor Wat, so we can also build other infrastructure,' said Samdech Techo Hun Sen, Prime Minister of the Kingdom of Cambodia, at the inauguration ceremony of various infrastructure development projects in Sihanoukville built with a national budget of over US\$300 million.

"Cambodia is always saving money to self-

finance our own infrastructure development projects. With our own budget, we can build anything, anywhere, anytime. For example, the 34-road project in Sihanoukville and the 38-road project in Siem Reap are all government' budget," said PM Hun Sen.

# GAMBODIA PUTS BEST

Sangke River, and Stung Sen River, among others. If one bridge cost US\$1 million, 100 would cost only US\$100 million," he added.

The PM added that the rest of the budget was planned to be used for roads and major bridges crossing large rivers such as the Mekong, Tonle Sap, and Tonle Bassac.