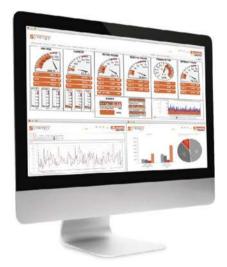

### **ENERGY MANAGEMENT WEB-BASE SOFTWARE**

Lifting System

**Energy Management** 