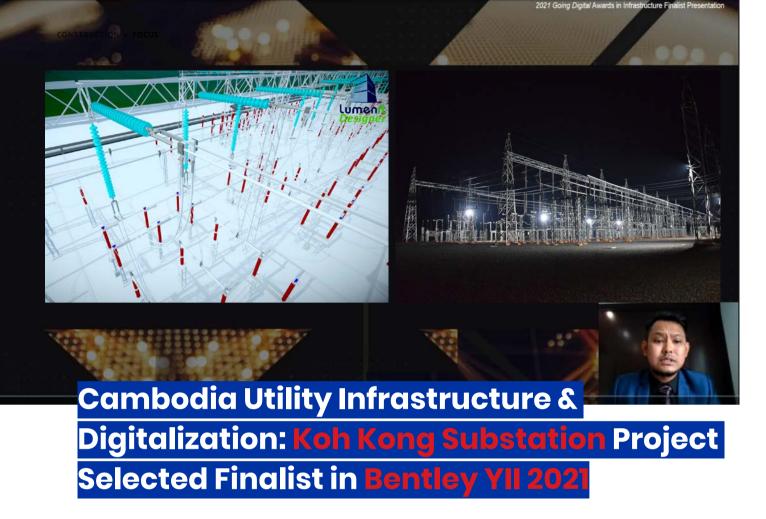

he Koh Kong 230/22-kV Substation of Pestech International Berhad has been selected as one of the finalists of the Bentley System's 2021 Going Digital Awards in Infrastructure, reflecting another small step of Cambodia's utility sector toward digitalization.

Being one among 57 finalists selected from nearly 300 nominations across 45 countries is an achievement not only for Pestech but also for Cambodia, said Afiq Rosli, Pestech's Lead Engineer for Bentley Development Program, citing the usage of engineering software in Cambodia for infrastructure projects is slowly gaining popularity.

Located along the border of Thailand and Cambodia, the 230-kV Koh Kong substation provides essential power to 11 rural villages, strengthening the reliability of Cambodia's grid. The project costs US\$2 million with a 38-month project duration.

"Given site constraints along with a tight timeline and budget, Pestech found out that manual substation design methods were time-consuming and error-prone. So, we decided to integrate intelligent modelling technology," said Mr Afig.

Pestech selected OpenUtilities and OpenBuildings to model the entire substation, including

equipment and buildings, addressing its entire lifecycle. ProjectWise also provided a collaborative design platform.

"With the aforementioned software, we could automatically extract materials and construction deliverables, eliminating manual errors and increasing design quality. Maximising design automation through digital modelling also accelerated design time by 50%, while coordinated design and clash detection reduced design changes by 60%," said Mr Afig.

"Bentley's integrated smart technology solution allows utilities to keep pace with refurbishment requirements and reduce regulatory compliance risks," he added.

The Kong Kong Substation is not the first project in Cambodia selected in the Bentley annual competition. In 2017, a 230-kilovolt substation and transmission system in Kratié and Kampong Cham was also the winner of YII 2017.

In that project, Pestech replaced the manual design process of past projects with Bentley Substation, which provided a platform for integrated electrical and physical design.

BY KEAM KONG