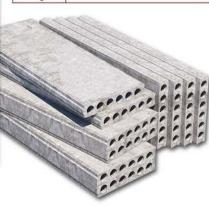

### បន្ទះជញ្ជាំង បេតុ ងចាក់ស្រាប់ PRECAST CONCRETE WALL PANEL

Tel : (+855) 23 887 168 | 060 744 888 | 066 212 888 Nº. #100, ST. 592, SANGKAT BORUNG KOK II, KHAN TOUL KORK PHNOM PENH, CAMBODIA. E-mail: info@wikitrade.com.kh