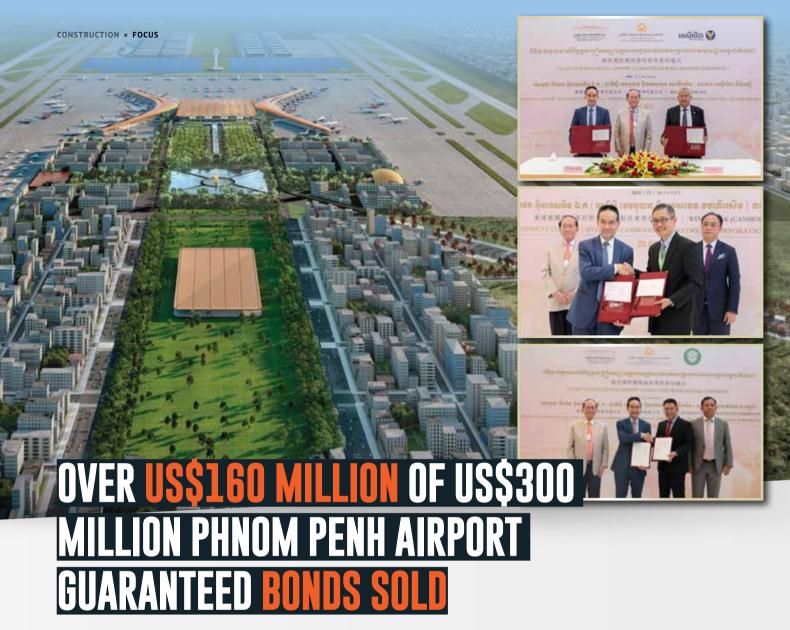

The construction began gradually since June 2021 even ahead of the official ground-breaking ceremony.

s of late February, at least US\$160 million of the US\$300 million in guaranteed bonds issued by Cambodia Airport Investment Co., Ltd (CAIC) have been sold to various eligible financial institutions, according to the data received by Construction & Property Magazine.

Most of the bond buyers to date are banks from both the private sector and public sector including FBT (US\$30 million), Credit Guarantee Corporation of Cambodia Plc. (US\$2 million), Wing Bank (US\$2 million), Alpha Commercial Bank (US\$10 million), ACLEDA (US\$30 million), CP Bank (US\$10 million), ABA bank (US\$30 million), and Prince Bank (US\$15 million), among others.

The funds raised from the guaranteed bonds will be used for the construction and development of Techo International Airport in Kandal province. The coupon rate of CAIC bonds is 5.5% per annum with a 3-year tenure and guaranteed by OCIC.

PM Samdech Hun Sen said that local financial institutions should help buy the remaining bonds to prove that Khmer can also fund their own large-scale project following the "Khmer Can Do it" slogan.

"Domestic investment is indeed safer. As the investors are local, they will not run away. Unlike foreign investors, they can go anywhere at any time," said PM Hun Sen.

"Raising funds from local investors will also help boost the economy through the better movement of cash flow," he added.

As of early January, the Techo International Airport project was 30% complete with a total amount of US\$390 million spent excluding the cost of purchasing the land.