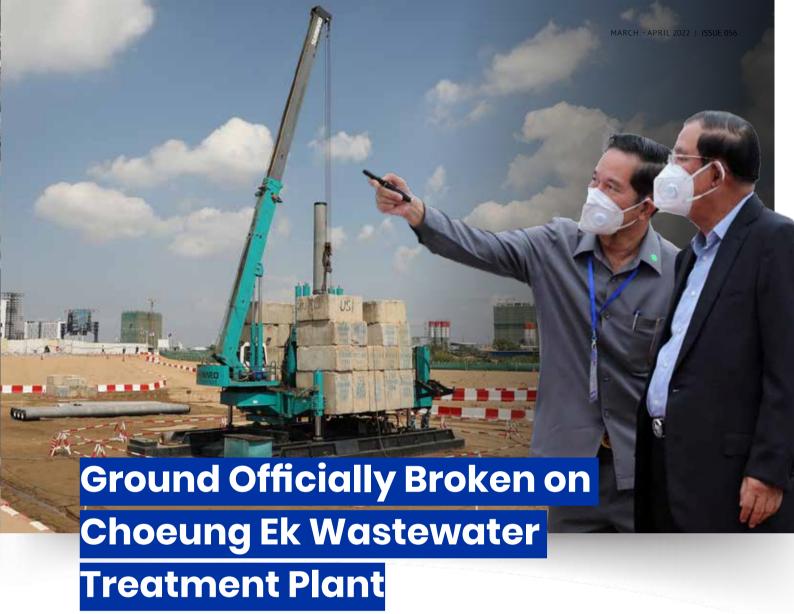

he construction of the Choeung Ek wastewater treatment plant, spread over 3 hectares of land in Prek Ta Kong 1 village in Chak Angre commune, has officially begun.

The ground-breaking ceremony was presided over by Prime Minister Samdech Hun Sen and Japanese Ambassador to Cambodia HE. Mikami Masahiro.

Built by Kubota-Metawater Joint Venture, the project is being built under a grant from the Japanese government worth approximately US\$20 million and is expected to be completed in November 2023.

Once operational, the plant will be capable of treating up to 5,000 cubic metres of wastewater per day.

According to the Phnom Penh Department of Public Works and Transport, the project has two pumping stations with a capacity of 468 cubic metres per hour each.

A 19ha lake is also reserved for treated wastewater, while a sludge treatment facility is also being built.

The construction began gradually since June 2021 even ahead of the official ground-breaking ceremony.

s of late February, at least US\$160 million of the US\$300 million in guaranteed bonds issued by Cambodia Airport Investment Co., Ltd (CAIC) have been sold to various eligible financial institutions, according to the data received by Construction & Property Magazine.