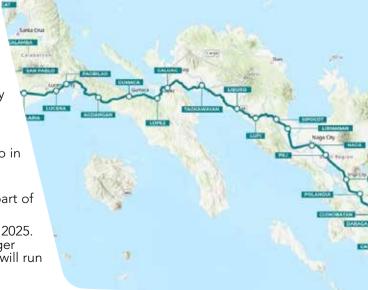

### Chinese Firm Win US\$2.8bn Contract for **Philippines Rail Link**

Dhilippine National Railways (PNR) awarded a Chinese conglomerate the contract to contrast the rail link between Metro Manila and the south-eastern tip of Luzon in January, with the first phase of the 380km line to start in early

The first phase will cover four provinces and 39 cities and municipalities and include construction of 23 stations, 230 bridges, 10 passenger tunnels and a 70ha depot at San Pablo in Laguna Province.

Although formal funding had not yet been secured, it will potentially take the form of a Chinese loan for that specific part of the package.

The first phase is due to be finished in the third quarter of 2025. When the entire line is complete, in 2027, PNR Bicol passenger trains will run at a speed of up to 160km/h and freight trains will run at a speed of up to 100km/h.