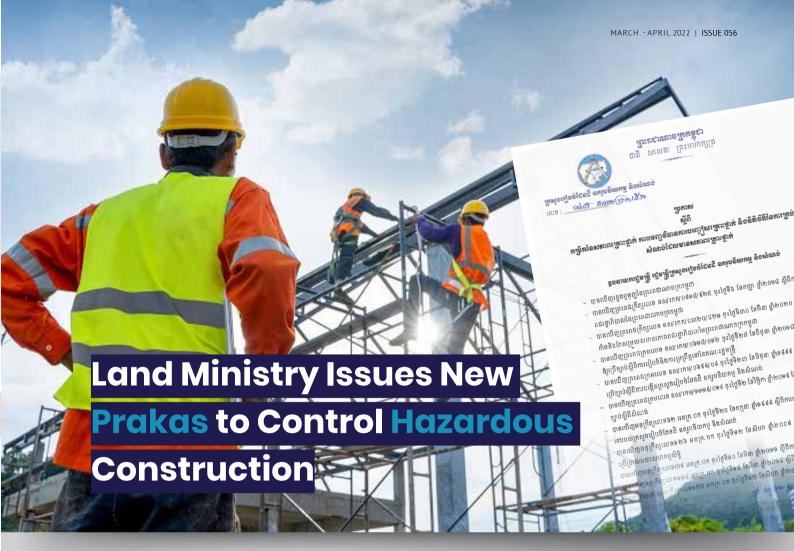

he Ministry of Land Management, Urban Planning and Construction (MLMUPC) has issued a new Prakas strengthening the management and control over dangerous constructions throughout the country to ensure the safety of the public and neighbourhoods.

Issued on 1 February, the Prakas focuses on three main points: explaining the level of construction hazards, hazard prevention measures, and management of hazardous constructions.

Hazardous construction refers to the construction or any part of a building or building material or equipment that may endanger nearby buildings, lives, and the health of construction users, neighbours, and the public.

The new Prakas categorises the hazards of construction into two types: construction with immediate hazards and construction with a high chance of hazard occurring.

Meanwhile, the Prakas also set out measures to prevent and respond to those hazards including evacuation, fencing, dismantling, modification, repair, among others.

Related authorities from the local to national levels (from MLMUPC, the Capital-Province, Municipality, to District administrations) have the right and power to inspect and report those constructions, according to the Prakas.

The authority will also begin to make official visits to hazardous constructions nationwide before taking further action.