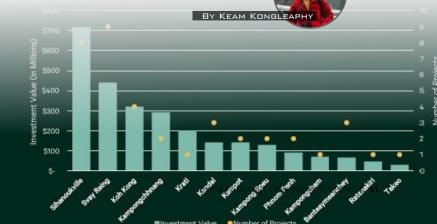

# Cov't Approves US\$1.3-billion Multipurpose Port & Logistic Centre for Kampot Province

he Council for the
Development of Cambodia
(CDC) has given a permit to
Kampot Logistics & Port Company
Limited to invest US\$1.3 billion in
establishing a multipurpose port &
logistic centre in Kampot province.

According to a CDC announcement on Monday 17 January, the project will be located in Changhon village, Sangkat Prek Tnaot, Bokor City and will create at least 590 jobs for locals.

On the same day, CDC also gave

permits to nine other companies with a total investment value of over US\$700 million.

Kampot is a high potential province that has to date attracted many development projects from cement factories, vacation homes, tourism ports, to ecotourism projects.

Recently, a Chinese firm has also unveiled plans to establish LNG production plants and special economic zones in Kampot province.

BY KEAM KONGLEAPHY