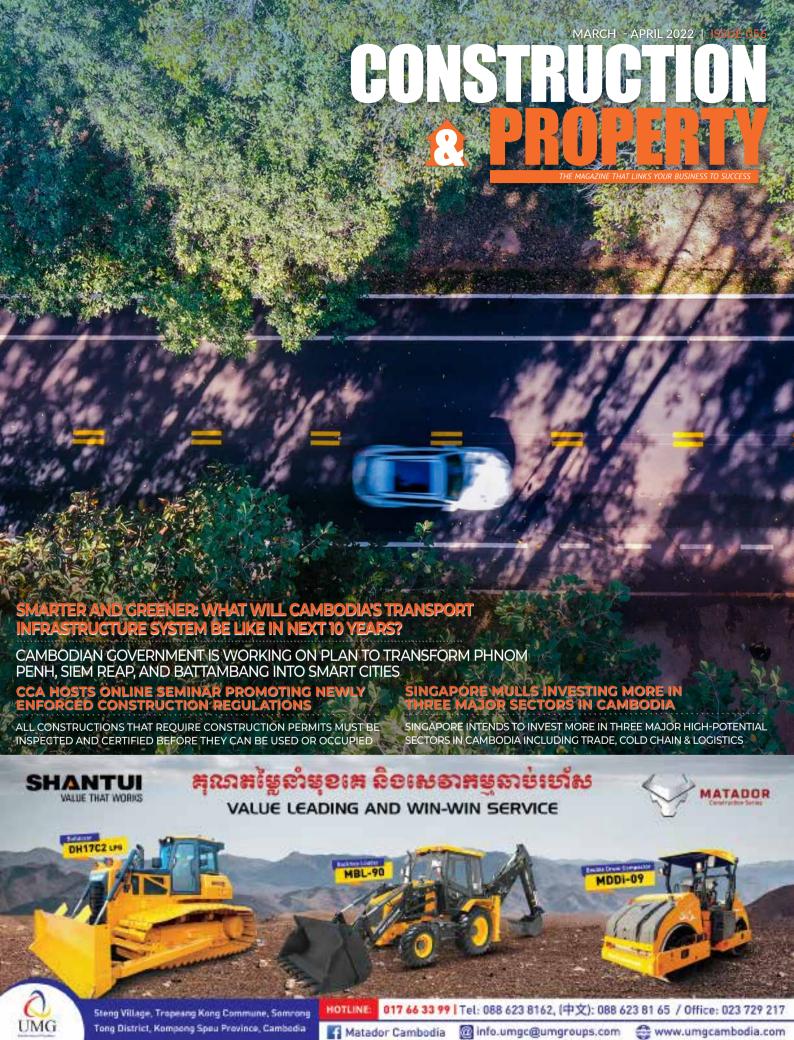

#### **AIR & BATHROOM SOLUTIONS FOR RESIDENTIAL** WITH NANOEX & ANTI-BACTERIA CAPABILITY

While diet and exercise are frequently discussed, one aspect that is frequently overlooked is the health and wellbeing of our home environments, specifically the air we breathe at home. This demands carefully designed living, bedrooms and bathroom areas with access to quality air too.

In this article, we will introduce you to Panasonic Air & Bathroom solutions equipped with nanoeX and anti-bacteria capability.

### PANASONIC AIR SOLUTION

Air conditioners & purifiers with nanoeX technology

1. PAC 4way cassette - Inverter / Non inverter

When it comes to air conditioners, Panasonic provides a wide range of 4-way cassettes & VRF units with inverter and non-inverter capability, equipped with nance and naneoX technology. Panasonic nanceX Technogy inhibits bacteria & virus, bad odour, hazardous substances and several other pollutants from the air allowing your stay at home a pleasant and safe one in a purified environment.