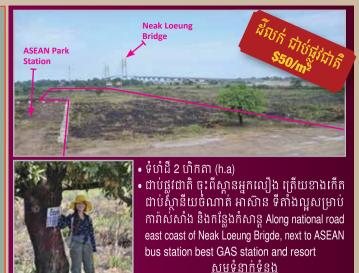

Tuol Sang Kae II, Khan Russei Keo, Phnom Penh City.



- **22** 023 880 995
- info@keyrealestate.com.kh
- 016 999 519 www.keyrealestate.com.kh





# **Land for Sale**

**21 h.a** (0+@+@) \$380/m²

Located in Best Area high investment return like Borey and Shophouse

**Please Contact:** 066611168/07/566888





# SHOP HOUSE SALE: \$340,000

- ទំហំផុះ (House Size): 18m x 4m
- •បន្ទប់គេង ៤ បន្ទប់ទឹក ៣
- ទីតាំងក្នុងប្លុករតនាផ្លាហ្សា២ (Located in Rattana Plaza II)
- ទីតាំងល្អសម្រាប់ស្នាក់នៅ
   និងស្នាក់ការក្រុមហ៊ុន ជិតផ្សារ
   សាលា (ផ្ទះកំពុងជូល \$600/ខែ)

077 566 888 / 066 611 168



- Land size: 65m\*125m
- · Location: 1Km from AEON2 behind Australia International School of Phnom Penh
- · Best Area for Condo or Multi-purpose office building development

Contact 077 566 888 066 611 168







**FOR SALE** 

Price: \$55/m<sup>2</sup>

Land Size: 10ha (250x400m)

- · Location: Next to China Special Economic Zone.
- · Best for factory zone and hownhouse construction.

Tel: 066 611 168 / 077 566 888

# **FOR SALE**

Price: \$1000/m<sup>2</sup> Land Size: 2.153ha

· Location: Otres hill with the seaview

· Best for resort hotel and casino.

Tel: 066 611 168 / 077 566 888

# **FOR SALE**

Price: \$28/m<sup>2</sup> Land Size: 168 h.a

- · Location: Near Kang Keng Airport, Sihonoukville Province iust about 5mn drive.
- · Best for resort development, factory, and hownhouse city construction.

Tel: 066 611 168 / 077 566 888





077 566 888 / 077 811 168

ដីលក់ ទំហំ ២៧៨ ហ.ត នៅថ្នាតពង ខេត្តកំពង់ស្ពឺ ជាកសិដ្ឋាន និងដំណាំស្វាយ <sup>'</sup>46356ដើម

Land for Sale 278 h.a. Located in Thmart