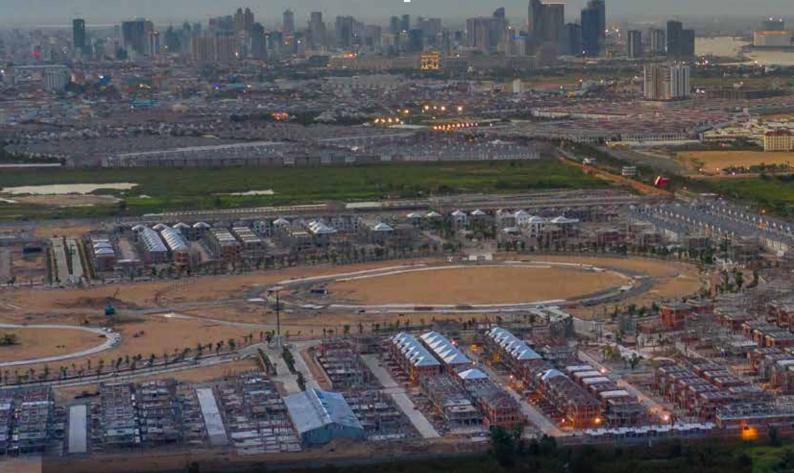

# SMARTER & GREENER: THE VISION FOR CAMBODIA'S TRANSPORT INFRASTRUCTURE SYSTEM IN 2032

uring the last two years when the whole world has suffered from the COVID-19 pandemic, Cambodia has been quietly and continuously developing its nationwide infrastructure.

Multiple infrastructure development in Sihanoukville worth US\$300 million has recently been inaugurated. A US\$150-million infrastructure upgrade in Siem Reap has just been completed, while the US\$2-billion PP-SHV expressway is over 80% complete, among many others.