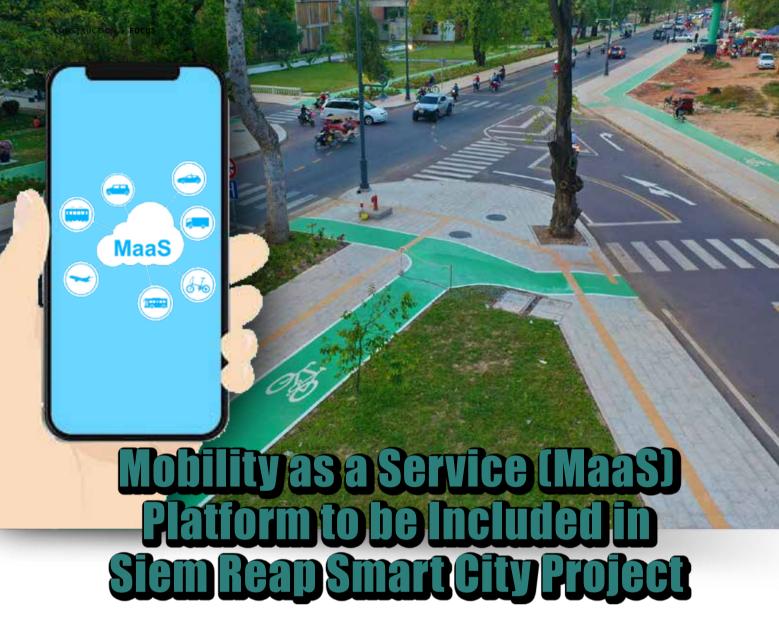

This road is being built and funded by two tycoons Okhna Sok Kong and Okhna Mong Reththy following a request from Minister HE Chea Sophara.

he Siem Reap Provincial Administration and Nippon Koei have discussed three major areas of the Smart City development project.

The discussion was held on Thursday 17 February between Siem Reap Deputy Governor Ly Samrith and Mr Yoshikazu Ubukata, Team Leader of Nippon Koei for MaaS Digital Platform.

The meeting focused on the plan to establish the Mobility as a Service (MaaS) digital platform as part of the Siem Reap smart city development. MaaS is an emerging type of service that through a joint digital channel enables users to plan, book, and pay for multiple types of mobility services.

Meanwhile, updates on the results of the feasibility study and future strategies were also discussed at the meeting.

The study is being conducted by Toyota Tusho and Nippon Koei under the fund of the JETRO ASEAN Digital Transformation Initiative.

Regarding the smart city development in Siem Reap, there are many parties involved and each party has different projects.

Japan's Ministry of Land, Infrastructure, Transport, and Tourism (MLIT), for instance, is implementing two projects including the Smart City Data Collection and Analysis project, and CCTV System Introduction.

Meanwhile, JICA is also helping develop Smart Tourism, Smart Security, Smart Mobility and Management, and Smart Waste Management. The second phase of the JICA project is set to begin implementation by April after the study of the master plan is finished.