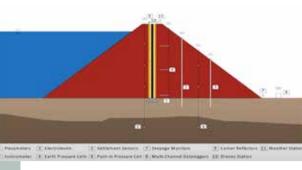

#### Winner Unveils Innovative Usage of Recycled Plastic & IoT in Dam Construction

he Peoples' Choice award winner of Bentley's The Future Infrastructure Star Challenge Rodman Raul Cordova Rodriguez has showcased an innovative idea by using plastic recycled asphalt and the Internet of Things (IoT) in dam construction for better quality and more eco-friendly structures.

The plastic recycled asphalt will be used for the dam's core. The material is perfect for waterproofing and to prevent water seepage through the core of the dam.

The recycled asphalt is a flexible inductive viscoelastic plastic material that is able to withstand displacements and seismic loads that could lead to the formation of cracks. The asphalt core will remain flexible, durable and waterproof for the lifecycle of the dam.

Another interesting aspect of the project is that it will require very little maintenance using Internet of Things sensors and drones.

The dam will have many external and internal sensors such as seepage monitors, corner reflectors and a weather station on the dam to measure and monitor different conditions, including water pressure, displacements, humidity, soil moisture and wind speed.

The dam also includes sensors to determine the presence of harmful gases and a drone station connected to the weather station and dam sensors. When the reservoir is at a low water level, the drones fly into the clouds to generate rain, according to Cordova Rodriguez.

All the data collected by the sensors will be sent to the data centre in real time with a 5G connection to be shared with users, owners, public institutions and local authorities in a web-based environment. The digital platform provides 24/7 secure access, with alarms to alert any issues and automated report generation.