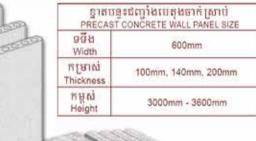

### បន្ទះជញ្ជាំងសេតុងមាក់ស្រាប់ PRECAST CONCRETE WALL PANEL

Tel: (+855) 23 887 168 | 060 744 888 | 066 212 888 N°. #100, ST. 592, SANGKAT BORUNG KOK II, KHAN TOUL KORK PHNOM PENH, CAMBODIA. E-mail: info@wikitrade.com.kh