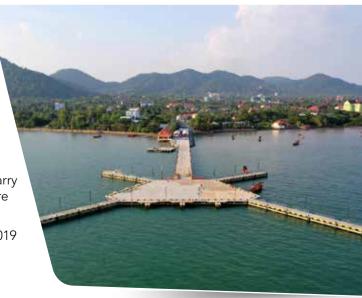

The plant will assemble mainly the Ford Ranger and Ford Everest models, with plans to assemble a total of 4,500 vehicles in the first year to only meet the demand of the Cambodian market.

The US\$1.2 million Kep-Koh Tonsay international tourism port in Kep province was inaugurated on Wednesday 19 January after two years of construction.

The inauguration ceremony was was presided over by HE Sun Chantol, Senior Minister and Minister of Public Works and Transport.

The port will connect Kep to Koh Tonsay Island and to the tourism ports of neighbouring countries such as Vietnam.

The port will be able to accommodate two types of cruise ships. The first type of ship can travel 56km offshore and can carry 30 to 100 people. The second type can go up to 193km offshore and can carry from 100 to 300 passengers.

The port was built on the site of the old port in Kep city in 2019 on a total area of nearly 5,000 sqm, using a national budget of US\$1.2 million.