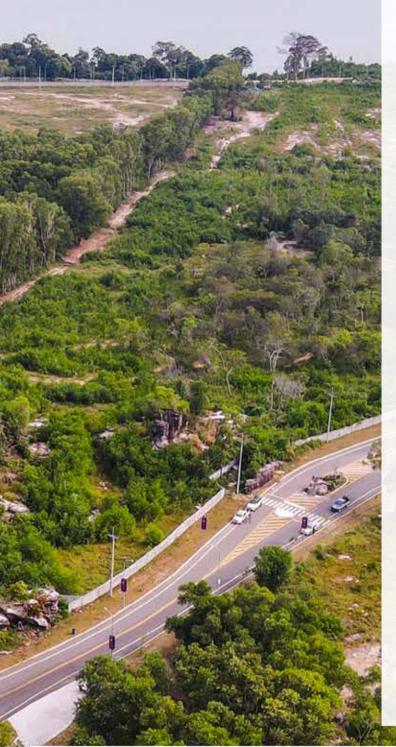

# SMARTER & GREENER: THE VISION FOR CAMBODIA'S TRANSPORT INFRASTRUCTURE SYSTEM IN 2032

uring the last two years when the whole world has suffered from the COVID-19 pandemic, Cambodia has been quietly and continuously developing its nationwide infrastructure.

Multiple infrastructure development in Sihanoukville worth US\$300 million has recently been inaugurated. A US\$150-million infrastructure upgrade in Siem Reap has just been completed, while the US\$2-billion PP-SHV expressway is over 80% complete, among many others.