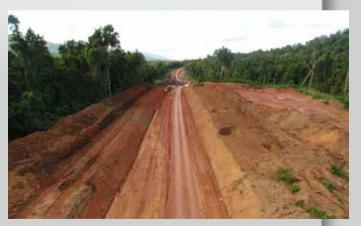

### **GOV'T CHANGES NR10 ALIGNMENT TO REDUCE** ENVIRONMENTAL **IMPACTS; US\$60M MORE TO BE ADDED**

he Ministry of Public Works and Transports (MPWT) will change the alignment of NR10 Koh Kong-Battambang to preserve the forest and environment by building a new detour around the Cardamom mountains rather than directing it straight through the forest zone.

MPWT Minister HE Sun Chanthol said during the 2021 Work Progress Review Conference on Thursday 27 January that with this new alignment, at least another US\$60 million will be added to the budget.

"We have been working with the Ministry of the Environment and the construction firms. We agreed to change alignment to help save the wildlife and environment. We have already submitted the new alignment proposal to Prime Minister Samdech Hun Sen for approval," said HE Sun Chanthol.

"We don't have to add the US\$60 million to change the alignment. However, we decided to do it to show the world that Cambodia also cares about the environment. It is our big gesture to the international stage that Cambodia also embraces sustainable development," he added.

By the end of 2021, construction of the 198km NR10 connecting Samlot district in Battambang province to Veal Veng district in Pursat and to Koh Kong province was approximately 55% complete and is on track for full completion in late 2023.

The project is costing US\$188 million, which is a mixture of a Chinese loan and Cambodian government budget.

With ground broken in March 2020, NR10 is an

important artery of Cambodia's national economy, helping connect the Khmer-Thai border to the deep seaport in Sihanoukville through Battambang and Koh Kong.