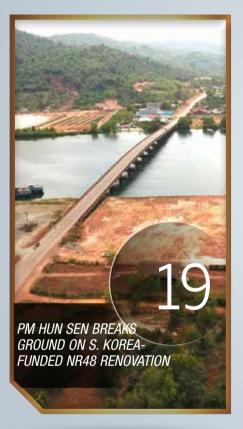

PM HUN SEN BREAKS
GROUND ON
S. KOREA-FUNDED NRAB
RENOVATION

round has officially been broken on the renovation of NR48 connecting the Sre Ambel intersection of NR4 to downtown Koh Kong.

The ground-breaking ceremony was held on Monday 3 January and presided over by Cambodian Prime Minister Samdech Hun Sen and Ambassador of the Republic of Korea Park Heung-Kyeong

The project will cost US\$65 million funded by concessional loans from South Korea and a contribution by the Cambodian government.

Built by Korean company ILSUNG & HANIL Joint Venture and technically inspected by KCI & KECC Joint Venture, the construction will take 32 months to complete (estimated completion by June 2024).

NR48 has a total length of 148km, starting from the intersection with NR4 in O'Chrov village, Boeung Preav commune, Sre Ambel district, to Khemarak Phoumin city, Koh Kong province.

Of the total 144km, 122.9km is a two-lane road with a width of 11m and 25.1km is a four-lane road with a width from 18.5m to 21.5m.