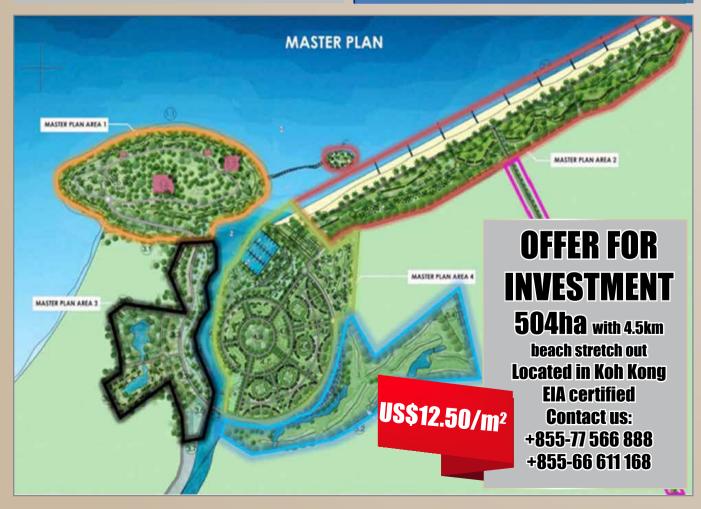

KEY-216-014190

Land area: 12m x 20m, Building area: 1,008sq.m, 6Floors, Sangkat Boeng Kak Ti Pir, Khan Toul Kork, Phnom Penh City.



# \$700/month

ID: KEY-24-014105

Building area:4.2 m x 16 m, 2Floor, Sangkat Tuol Sang Kae II, Khan Russei Keo, Phnom Penh City.



- **22** 023 880 995
- info@keyrealestate.com.kh
- 016 999 519 www.keyrealestate.com.kh





# **Land for Sale**

**21 h.a** (0+@+@) \$380/m²

Located in Best Area high investment return like Borey and Shophouse

**Please Contact:** 066611168/07/566888





# SHOP HOUSE SALE: \$340,000

- ទំហំផុះ (House Size): 18m x 4m
- •បន្ទប់គេង ៤ បន្ទប់ទឹក ៣
- ទីតាំងក្នុងប្លុករតនាផ្លាហ្សា២ (Located in Rattana Plaza II)
- ទីតាំងល្អសម្រាប់ស្នាក់នៅ
   និងស្នាក់ការក្រុមហ៊ុន ជិតផ្សារ
   សាលា (ផ្ទះកំពុងជូល \$600/ខែ)

077 566 888 / 066 611 168



- Land size: 65m\*125m
- · Location: 1Km from AEON2 behind Australia International School of Phnom Penh
- · Best Area for Condo or Multi-purpose office building development

Contact 077 566 888 066 611 168







**FOR SALE** 

Price: \$55/m<sup>2</sup>

Land Size: 10ha (250x400m)

- · Location: Next to China Special Economic Zone.
- · Best for factory zone and hownhouse construction.

Tel: 066 611 168 / 077 566 888

# **FOR SALE**

Price: \$1000/m<sup>2</sup> Land Size: 2.153ha

· Location: Otres hill with the seaview

· Best for resort hotel and casino.

Tel: 066 611 168 / 077 566 888

# **FOR SALE**

Price: \$28/m<sup>2</sup> Land Size: 168 h.a

- · Location: Near Kang Keng Airport, Sihonoukville Province iust about 5mn drive.
- · Best for resort development, factory, and hownhouse ci