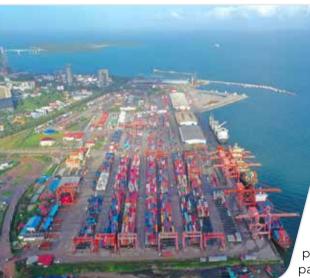

ជាមួយនឹងផែនការទាំងនេះ ប្រព័ន្ធហេដ្ឋារចនាសម្ព័ន្ធដឹកជញ្ជូន នៅកម្ពុជា ត្រូវបានគេរំពឹងថានឹងផ្លាស់ប្តូរមុខមាត់យ៉ាងខ្លាំង នៅ១០ ឆ្នាំខាងមុខ ពោលគឺនឹងមានភាពឆ្លាតវៃ និងបៃតងជាងមុន។

rime Minister Samdech Techo Hun Sen has again dismissed criticism of the development of Sihanoukville deep seaport as a China debt trap, given that the port has been fully developed and supported by Japan.

PM Hun Sen also confirmed that the Sihanoukville deep seaport is operating with Japan holding shares.

Japan has been helping to develop the Cambodian deep seaport since 1993.

According to the master plan, the expansion of the Sihanoukville deep seaport has a total of five phases. In the first phase, Japan is providing a loan of US\$200 million to expand the port depth to 14.5m and length to 350m.