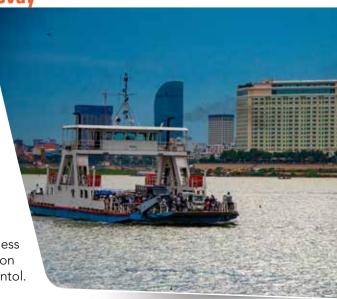

#### **Cambodia Port EDI system to Go Online in August**

he development of the Electronic Data Interchange System or Port EDI system is reaching final completion with the plan to begin operation by August this year, while the working group is currently ensuring that the system is ready.

Spokesperson for the Ministry of Public Works Heang Sotheayuth met with the working group on Tuesday 11 January to discuss the project progress.

He said the development of the Port EDI is going smoothly as planned. After system completion, the team will continue to the next procedure including training, system testing, and others before launching in August.

The Port EDI system is a large-scale modernisation of Cambodia's port control and checkpoint system by switching from manual physical paperwork to a computer and online system.