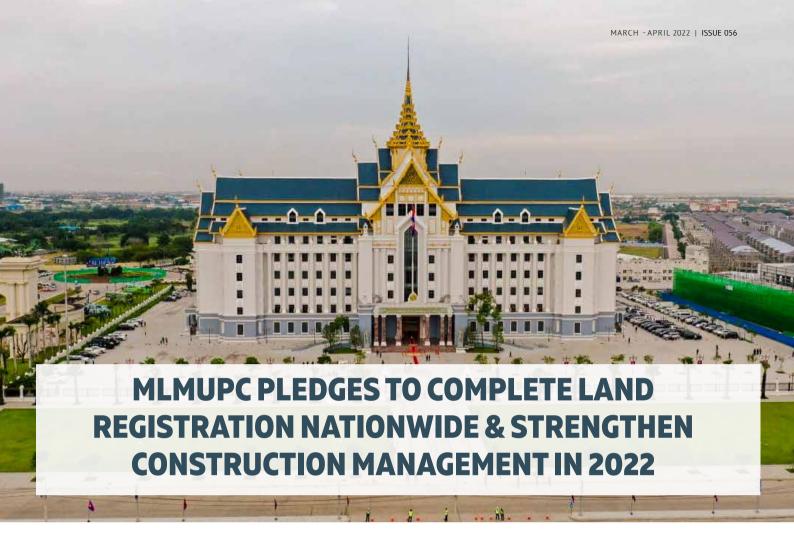

he Ministry of Land Management, Urban Planning and Construction has pledged to implement 18 tasks to strengthen land and construction management works in 2022.

According to the press release on 30 December 2021, some key tasks include:

- Finish 100% land registration of 7 million land plots nationwide.
- Register economic land concessions of 57 companies for flooded forest areas around Tonle Sap Lake in six provinces.
- Register land for 10 indigenous communities per year.
- Urge all borey and condominium owners to divide ownership titles before making sale transactions.
- Distribute social land concessions to 500 poor families and 500 military families along the border.

- Promote out-of-court land dispute resolution. To date, the MLMUPC has received a total of 13,984 cases, of which 10.855 cases have been solved.
- Add construction area information onto property title deeds.
- Build a permanent satellite measuring station (CORS) for land management.
- Inspect construction sites before issuing construction permits or certificates of occupancy for both public and private projects.
- Complete the construction of the National Construction Laboratory.
- Continue protecting heritage buildings nationwide.