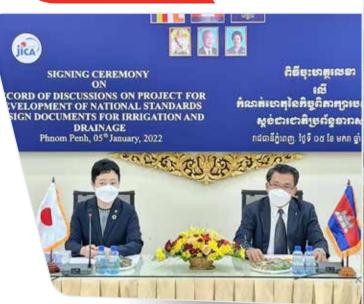

# Japan Helps Cambodia Develop National Irrigation Standard

apan, through JICA in Cambodia, is developing a national standard for irrigation systems in Cambodia.

The record of the discussion of the National Standard Design Document for Irrigation and Drainage was signed by Secretary of State of the Ministry of Water Resources and Meteorology HE Bun Hean, and Chief Representative of JICA Cambodia Kamei Haruko on 5 January.

The project will start operations in the second quarter of 2022.

Through this project, JICA will help set the standard for two major types of construction, headwaters & canals, as headwaters and canals, as well as various constructions according to Japanese standards.