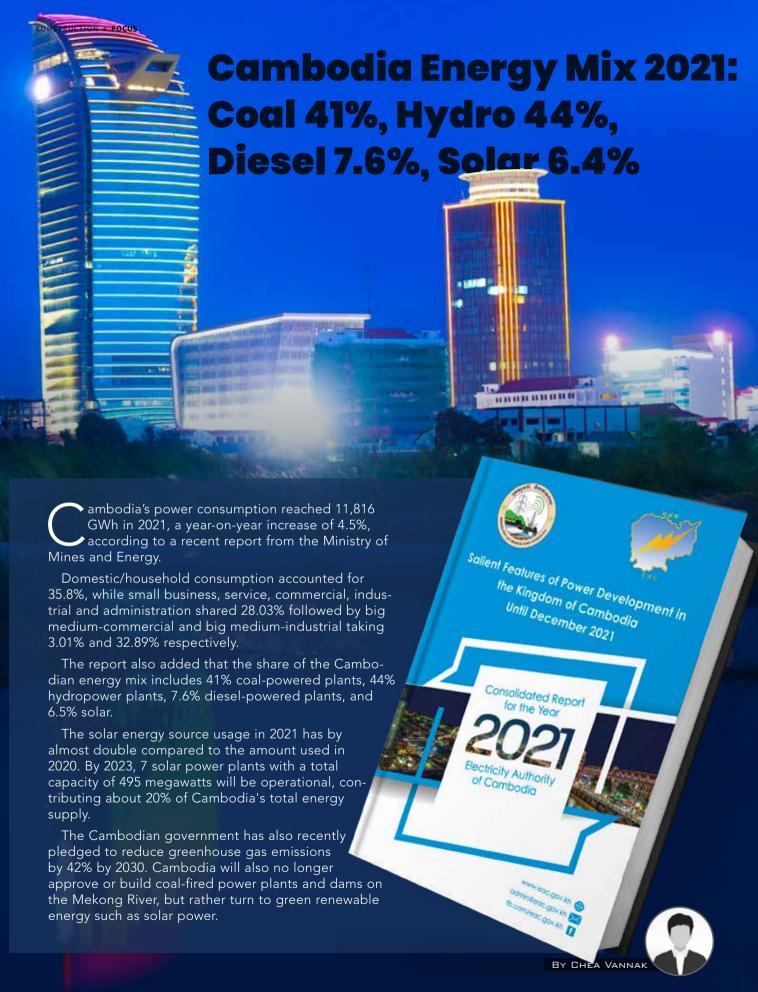

In our Construction section, Cambodian Prime Minister Samdech Hun Sen breaks ground on the South Korean-funded National Road 48. Our cover story this month also analyses how Cambodia's transport infrastructure is becoming cleaner and greener and what it may look like in the next decade. Finally, we take a detailed look at Cambodia's current energy mix and the intention to increase the percentage of solar power and renewables.

However, just developing infrastructure is not the only focus for Cambodia, but also making that infrastructure greener and smarter.

Cambodia has committed with the United Nations to have 40% electric cars and 30% electric motorbikes by 2050 to reduce carbon emissions to zero, according to Minister of Public Works and Transport HE Sun Chanthol.

Minister Sun Chanthol in recent months has been pushing hard on EV infrastructure development in Cambodia. In cooperation with development partners and private firms, Cambodia will soon establish at least 15 electric vehicle charging stations nationwide including on the PP-SHV expressway, on major national roads and in cities.