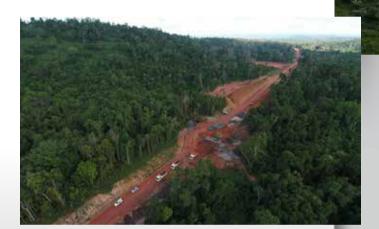

### **GOV'T CHANGES NR10 ALIGNMENT TO REDUCE** ENVIRONMENTAL **IMPACTS; US\$60M MORE TO BE ADDED**

he Ministry of Public Works and Transports (MPWT) will change the alignment of NR10 Koh Kong-Battambang to preserve the forest and environment by building a new detour around the Cardamom mountains rather than directing it straight through the forest zone.

MPWT Minister HE Sun Chanthol said during the 2021 Work Progress Review Conference on Thursday 27 January that with this new alignment, at least another US\$60 million will be added to the budget.

"We have been working with the Ministry of the Environment and the construction firms. We agreed to change alignment to help save the wildlife and environment. We have already submitted the new alignment proposal to Prime Minister Samdech Hun Sen for approval," said HE Sun Chanthol.

"We don't have to add the US\$60 million to change the alignment. However, we decided to do it to show the world that Cambodia also cares about the environment. It is our big gesture to the international stage that Cambodia also embraces sustainable development," he added.

By the end of 2021, construction of the 198km NR10 connecting Samlot district in Battambang province to Veal Veng district in Pursat and to Koh Kong province was approximately 55% complete and is on track for full completion in late 2023.

The project is costing US\$188 million, which is a mixture of a Chinese loan and Cambodian government budget.

With ground broken in March 2020, NR10 is an

important artery of Cambodia's national economy, helping connect the Khmer-Thai border to the deep seaport in Sihanoukville through Battambang and Koh Kong.