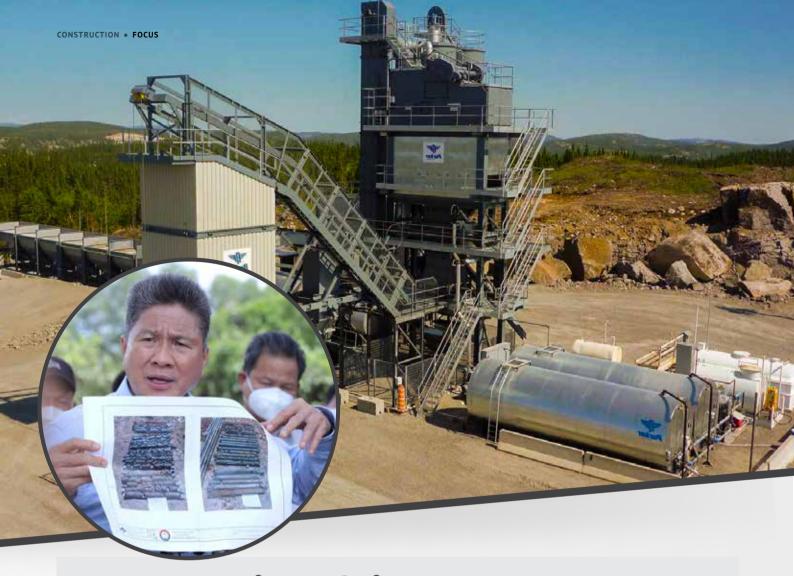

# Japan Mulls Importing Plastic Waste-to-Asphalt Processing Machinery to Cambodia

Japanese company has advised and urged the Ministry of Public Works and Transport to consider using new machinery that is capable of processing plastic waste into asphalt concrete (AC) for road construction.

Minister of Public Works and Transport HE Sun Chanthol discussed this initiative with the firm's representative Shu Nishiyama on Tuesday 25 January.

Mr Shu stated that his firm intends to import the plastic waste-to-asphalt concrete processing technology to Cambodia because it is very suitable for a country with a huge amount of rain. The use of AC can ensure the durability of the road against rainwater.

HE Sun Chanthol supported the idea as it will not only produce AC but also help recycle plastic waste.

However, the minister advised the company to check the waste in Cambodia carefully as at the moment waste classification in Cambodia is not well managed, which can cause complications for the supply and production line.

"Companies should also study in detail the amount of plastic in Cambodia that can be supplied for processing. More importantly, the price of AC made from this technology must not exceed the current market price of AC," he added.

#### **Construction of First Asphalt Concrete Factory Completed; Second Proposed**

he Ministry of Public Works and Transport (MPWT) plans to build a new asphalt concrete (AC) mixing factory in response to the increase of infrastructure construction projects.

The new factory was announced after the construction of the country's first AC production factory was completed.

Speaking at the annual meeting held on Thursday 27 January, MPWT Minister HE Sun Chanthol said the second might be located in Battambang or in that area.

"If we establish the factory in Battambang, we can use it for road construction works such as NR57, NR58, NR68, among others," said HE Sun Chanthol.

The first AC plant is located on the border between Kep and Kampot province. The reason why MPWT chose the Kampot-Kep border as the location for the factory is that the location is close to the NR31, 33 and 41, which will soon be renovated.