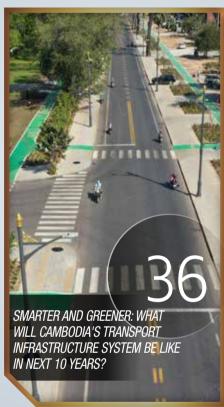

# SMARTER & GREENER: THE VISION FOR CAMBODIA'S TRANSPORT INFRASTRUCTURE SYSTEM IN 2032

uring the last two years when the whole world has suffered from the COVID-19 pandemic, Cambodia has been quietly and continuously developing its nationwide infrastructure.

Multiple infrastructure development in Sihanoukville worth US\$300 million has recently been inaugurated. A US\$150-million infrastructure upgrade in Siem Reap has just been completed, while the US\$2-billion PP-SHV expressway is over 80% complete, among many others.

However, just developing infrastructure is not the only focus for Cambodia, but also making that infrastructure greener and smarter.

Cambodia has committed with the United Nations to have 40% electric cars and 30% electric motorbikes by 2050 to reduce carbon emissions to zero, according to Minister of Public Works and Transport HE Sun Chanthol.

With such plans expected to be implemented, Cambodia's transport infrastructure system is expected to become both greener and smarter over the next five to 10 years.