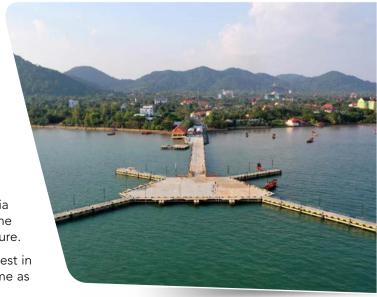

## PPAP: Construction of Seven River-Based Ports to Cost Approx. US\$70 million

he construction cost of the planned seven river-based ports is estimated at over US\$70 million in total, or at least around US\$10 million, as it varies depending on the condition and location of each port.

HE Hey Bavy, Director General of the Phnom Penh Autonomous Port (PPAP), said on 25 April that four of the planned seven ports are already under construction.

He confirmed that the construction of the river-based port is the cooperation between the private sector and PPAP. The construction budget is from the private sector and the land for construction is from the PPAP.

HE Sun Chanthol, Minister of Public Works and Transport, said in April that the river-based ports along the Mekong and Tonle Sap rivers are built to facilitate the transportation of products from the provinces to the port of Phnom Penh for export.

According to HE Sun Chanthol, those river-based ports will be built at Tonle Bit, Koh Roka, Prek Tamak, Kampong Chhnang and Chhlong.

By Chea Vannak

he new Law on Investment, the China and South Korea FTAs, and the Regional Comprehensive Economic Partnership (RCEP) are expected to help boost investment and trade in Cambodia in the coming years, according to a World Bank report in April.