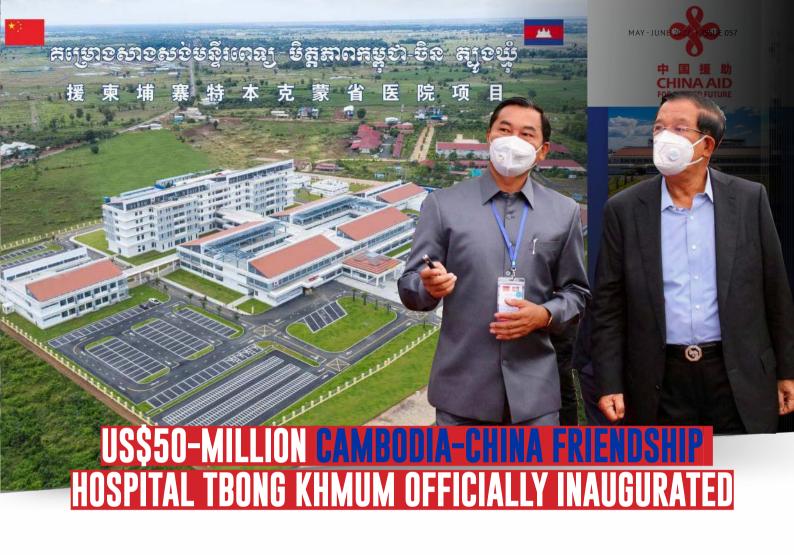

With 400 patient beds, the hospital is both a modern hospital and a traditional Chinese medicine clinic operated by Chinese doctors.

he China-backed Tbong Khmum Cambodia-China Friendship Hospital, the first modern hospital in the eastern part of the country, was officially inaugurated on Monday 7 March 2022.

The inauguration ceremony was presided over by Cambodian Prime Minister Samdech Hun Sen and Chinese Ambassador to Cambodia HE Wang Wentian.

The Tbong Khmum Cambodia-China Friendship Hospital was built on 24,300 sqm of land with a total building complex of 55,815 sqm. Built with Chinese grant aid of US\$50 million, the hospital has nine interconnected buildings with a total of 300 beds.

Samdech Techo Hun Sen said during the opening ceremony that the hospital is equipped with modern medical facilities, not only to serve the people of Tbong Khmum, but also to contribute to serving the people in the neighbouring provinces of Kampong Cham, Prey Veng, Kratie, Stung Treng, Mondulkiri and Ratanakkiri.