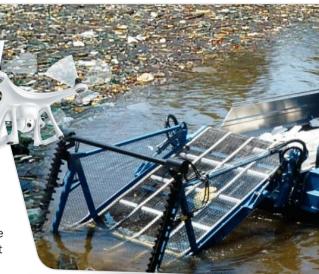

# Cambodia to Launch Drone & Boat Garbage Collection Tech, 20 tons to be Collected a Day

The Ministry of Tourism, in cooperation with private companies, will launch a floating garbage collection campaign in Phnom Penh to support the clean city movement.

The campaign will use German technology-equipped boats and a drone system named Moringa by Landmarken. The drone cameras will spot the location of the garbage while the boat will go and collect them. The system will be capable of collecting 20 tons of garbage floating on water per day.

According to the ministry, the collected garbage will be sent for waste separation at the landfill in Phnom Penh organised by Everwave and River Ocean Cleanup. The non-recyclable waste will be sent to Chip Mong Ecocycle to be converted into energy in a cement plant.