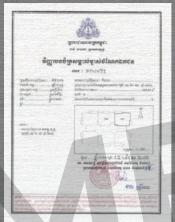

The project will include 15 underground stations and around 27km of track between Valenzuela City in the north of Metro Manila and Pasay City in the south.

As well as the stations and the underground railway, the money will be used to hire consultants, build a depot and procure rolling