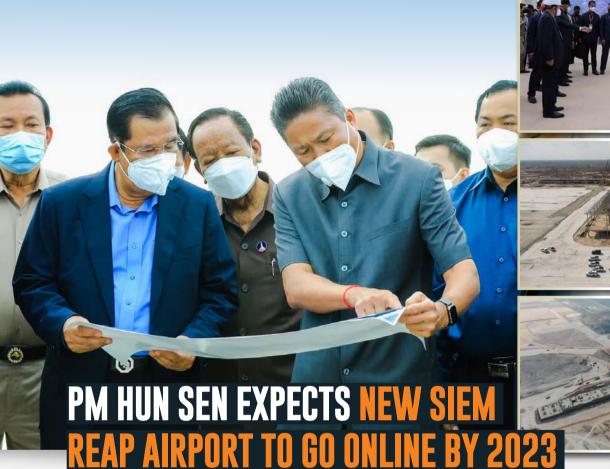

BY CHEA VANNAK

rime Minister Samdech Hun Sen has placed high hopes on the Angkor Siem Reap International Airport being completed and operational by late 2023, despite the fact that the current progress of the construction is only at 22% completion.

The remarks were made on 3 April during the site inspection of the airport with relevant officers.

"Siem Reap Angkor International Standard Airport will play an important role in boosting the tourism and economy when it launches next year," he said.

With an estimated cost of US\$880 million in construction, Angkor-Siem Reap International Airport began construction in March 2020 and is scheduled to take a total of 36 months to be completed.

Invested in by Angkor International Airport Investment (Cambodia) Co., Ltd., an affiliate of China's Yunnan Investment Holdings Ltd., the Angkor-Siem Reap International Airport is a 4E