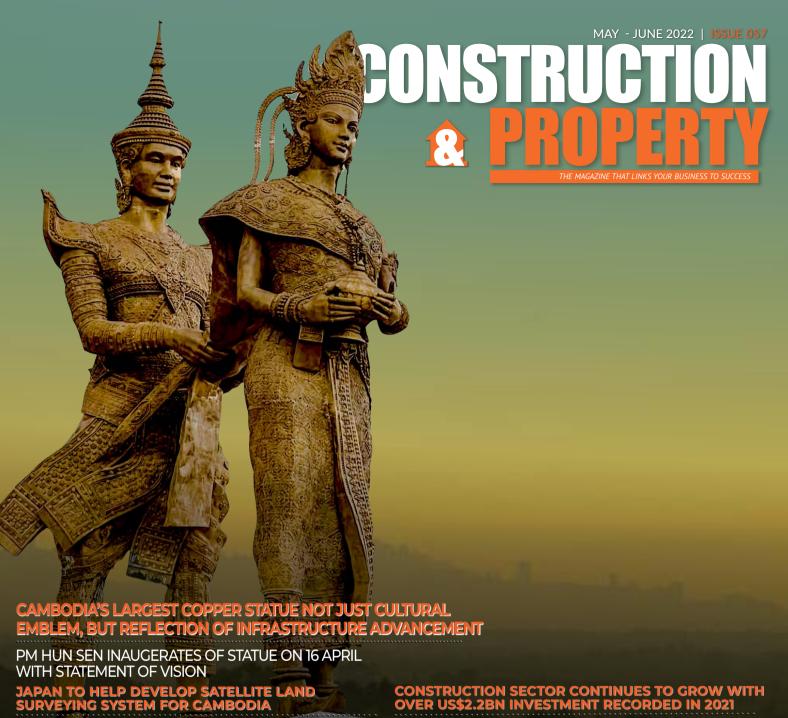

Bangkok Phuket Pattaya Samui Ho Chi Minh City Hanoi Phnom Penh Yangon Maldives

he statue of 'Preah Thong Neang Neak' in Sihanoukville, the largest copper statue in Cambodia, is not only a symbol of Khmer civilisation but also a testament to the rapid growth of infrastructure development, and the capacity of Khmer human resources, the driver of economic growth through tourism.

This was a statement made by Samdech Techo Hun Sen, Prime Minister of Cambodia, on 16 April, the inauguration date of this gigantic copper statue.

Located in Koki village, Bit Trang commune, Prey Nob district, the statue is 21 metres tall with a weight of 60 tons, designed by Khmer and assembled in China.

The statue is facing the sea following the birth of Khmer legend, in which the king [Preah Thong] has to hold the tail of the Naga queen [Neang Neak] to go to the underwater world. This symbol is used in Khmer wedding ceremonies to the present day.

PM Hun Sen said that the construction of this statue not only shows the beautiful civilisation and culture of Cambodia but also shows the momentum of national development.

Besides the gigantic statue, Sihanoukville has been through mega-development. Many infrastructure projects worth over US\$300 million have also recently been inaugurated including the 37 roads, and two wastewater treatment plants, among others.