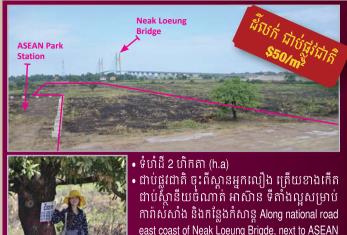

JAPAN MEETS WITH CCA TO ASSESS DEMAND FOR SATELLITE LAND SURVEYING SYSTEM IN CAMBODIA

Khan Posenchey, Phnom Penh, 120909, Cambodia

PHNOM PENH HAS 300 BOREYS & 1,600 HIGH RISES WITH 225 OF 20 FLOORS UP

@info@umgkh.com