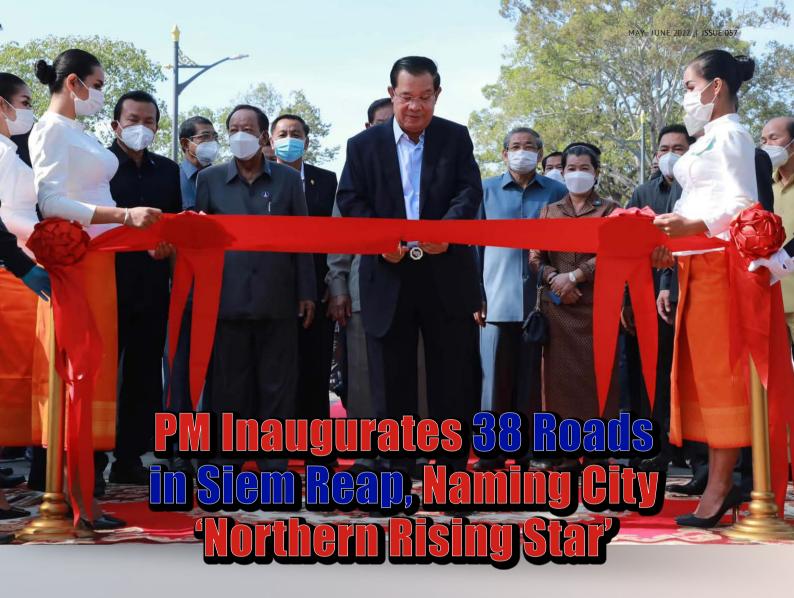

Prime Minister Samdech Hun Sen officially inaugurated 38 roads and other newly built infrastructures in Siem Reap city on 4 April, while giving the province the title 'Northern Rising Star', a modern, smart, and rich-in-culture tourism city.

With construction begun in November 2020, the 38-road and other infrastructure projects were completed in late 2021, using a total budget of US\$150 million from the government budget.

The 38 roads with a total length of 108.7km were built by eight groups of government units and technically inspected by the nine inter-ministerial working groups.

Meanwhile, there are also other newly built infrastructures including parking spots along NR6, Siem Reap River sidewalk renovation, sewerage system, drainage system, flood protection, city sidewalks, cable networks, transmission lines, sidewalks for persons with a disability, bicycle path, security camera systems, and parks, among others.