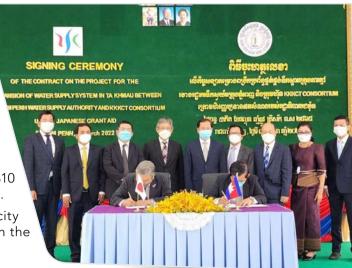

### Large-scale US\$30m Clean Water System Expansion to Begin Construction in June

The Phnom Penh Water Supply Authority (PPWSA) and KKKCT Consortium on Monday 7 March signed a construction contract for the expansion of the Takmao clean treatment plant using Japanese Grant Aid.

Under the contract, the project will start construction in June 2022 and finish in December 2024. According to PPWSA Director-General Long Naro, the plant capacity expansion will cost US\$30 million, paid through Japanese grant aid. Meanwhile, the PPWSA will add an additional US\$10 million to expand the water supply and distribution network.

Overall, the whole expansion will increase the water capacity to 30,000 cubic metres per day to meet the water demand in the south and west of Phnom Penh.