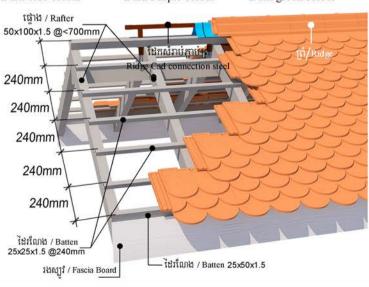

JAPAN MEETS WITH CCA TO ASSESS DEMAND FOR SATELLITE LAND SURVEYING SYSTEM IN CAMBODIA

Khan Posenchey, Phnom Penh, 120909, Cambodia

PHNOM PENH HAS 300 BOREYS & 1,600 HIGH RISES WITH 225 OF 20 FLOORS UP

@info@umgkh.com