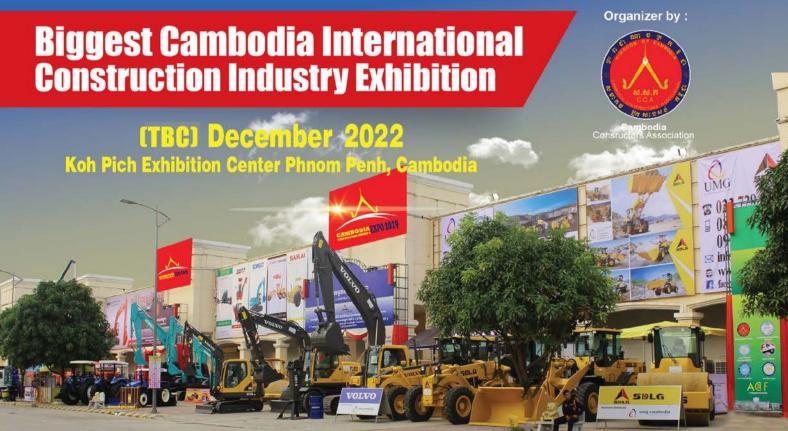

# ASSOCIATION MAY - JUNE 2022 | ISSUE 057

he largest construction exhibition in Cambodia, organised by the Cambodia Constructors Association (CCA), will be held by the end of 2022 at the Diamond Island Convention and Exhibition Centre after being suspended in 2020 and held online in 2021 due to the COVID pandemic.

This return to a fully-fledged event is expected to help jump-start the construction and real estate market recovery after more than two years of the pandemic crisis.

The exhibition will run for three days from 1-3 December, with a total of more than 300 booths hosted by local and foreign companies showcasing thousands of products related to the sector.

CCA Secretariat General Manager Chhiv Sivpheng said that the return to the in-person expo will be a major event of the year for the construction sector as it will help all businesses to reconnect after two years of online transactions.

He said the program will not only help members and business owners increase sales and expand their business network, but will also boost the economy, especially in the construction sector.

On top of the high-quality product showing, the highlight of the 2022 Construction Expo is the free training provided by officials from the Ministry of Land Management, Urban Planning and Construction on new construction laws and regulations.

The exhibition also grabs a lot of attention from international players, especially Chinese companies, which also plan to showcase their latest technology and products at the expo.

For more information or to book a booth, please contact Ms Mana at + 855-60-888 944 or email expo@construction-property.com