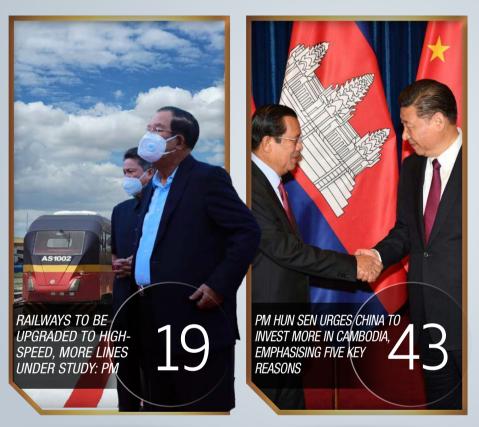

PM Hun Sen said on 4 April that the government is planning to develop the Phnom Penh-Poi Pet and Phnom Penh-Sihanoukville rail lines to high-speed routes, while also exploring the opportunity to build more lines.

"Now, our railways are outdated systems that can travel only 20km or 30km per hour. So, we are thinking of replacing it with the high-speed rail on both lines, while also building more domestic and international lines," said PM Hun Sen.

HE Sun Chanthol also recalled the development of roads, bridges, airports, and other infrastructure, which has grown significantly since 1998, when Cambodia was completely at peace.

rime Minister Hun Sen has urged Chinese firms to invest more in Cambodia especially in the prioritised sectors, emphasising five main reasons why Cambodia is a strong potential investment destination.

This statement was made during a meeting between PM Hun Sen and three major Chinese companies led by Prince Group President Neak Oknha Chen Zhi on 25 April.

The objective of this meeting was to study the investment climate in Cambodia.

PM Hun Sen welcomed the Chinese investors and stated that the investment climate in Cambodia has improved for five reasons.

"First, Cambodia has peace and stability, which is the foundation for investment. Second, Cambodia has investment laws that provide convenience to investors. Third, Cambodia has a one-stop centre for facilitating investment," said PM Hun Sen.

"Fourth, Cambodia does not require investors to use only the riel to conduct business in Cambodia, other currencies are allowed. Fifth, Cambodia has a large young labour force." he added.

The three major Chinese companies are currently operating and investing in key sectors, including industry, mining, infrastructure, real estate, construction, logistics, securities, and securities trading.