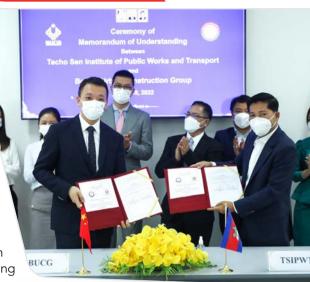

### **MPWT, Chinese Firm to Conduct Exchange** Training Courses for Infrastructure Builders

he Techo Sen Institute of Public Works and Transport (TSIPWT) has signed on MoU with Beijing Urban Construction Group (BUCG) to co-conduct exchange training programs for infrastructure engineers, especially for wastewater treatment systems, roads, bridges, and railways in urban areas.

The MoU was signed on Friday 18 March in the presence of MPWT Under-Secretary of State HE Vasim Sorya, TSIPWT Director HE Hoeun Samneang, BUCG representative Fan Zhiwei.

Under the MoU, the two parties will work together to provide resources for teachers and professors and send students for study tours in China, especially on BUCG's projects such as roads and bridges construction, wastewater treatment, and railway. BUCG is one of the largest construction enterprises in China, one of the top 500 enterprises in China, and ranks 14th among the top 250 construction companies in the world rated by Engineering News-Record.