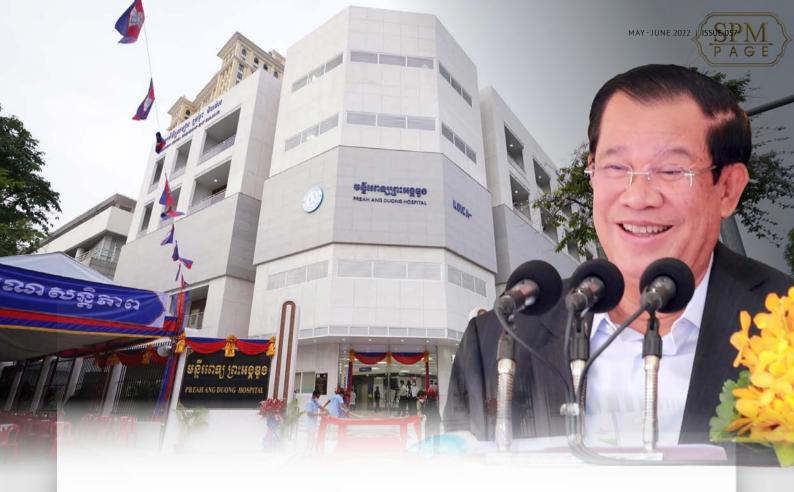

According to the plan, the construction will take 24 months to complete.

he new Ear, Nose, Throat (ENT) treatment centre at the Ang Duong Hospital, which was funded and built by South Korea, was officially inaugurated on 28 March 2022, bringing Cambodia's specialised medical services of ear, nose, and throat to another level.

The inauguration ceremony of the building was presided over by Samdech Techo Hun Sen, Prime Minister of Cambodia and HE Park Heung-kyeong, Ambassador of the Republic of Korea to Cambodia.,

With US\$8 million in construction costs, the Cambodia-Korea Friendship ENT covers a total area of 4,177sqm inside the Ang Duong Hospital with 128 beds. This five-storey building is equipped with modern equipment for diagnosis, treatment and surgery.

The Cambodia-Korea Friendship ENT building was built after the construction of the KOICA-funded US\$5.5 Cambodia-Korea Friendship Eye Hospital which was inaugurated in 2015.