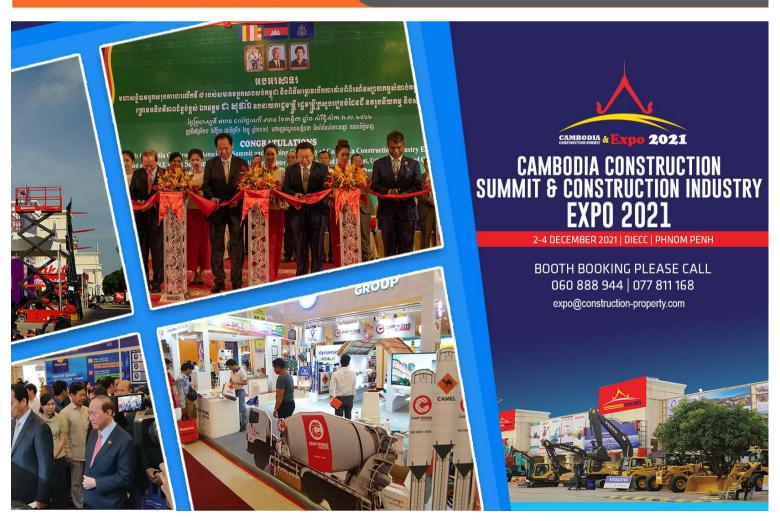

# ASSOCIATION MAY - JUNE 2022 | ISSUE 057

he largest construction exhibition in Cambodia, organised by the Cambodia Constructors Association (CCA), will be held by the end of 2022 at the Diamond Island Convention and Exhibition Centre after being suspended in 2020 and held online in 2021 due to the COVID pandemic.

This return to a fully-fledged event is expected to help jump-start the construction and real estate market recovery after more than two years of the pandemic crisis.

The exhibition will run for three days from 1-3 December, with a total of more than 300 booths hosted by local and foreign companies showcasing thousands of products related to the sector.

CCA Secretariat General Manager Chhiv Sivpheng said that the return to the in-person expo will be a major event of the year for the construction sector as it will help all businesses to reconnect after two years of online transactions.

He said the program will not only help members and business owners increase sales and expand their business network, but will also boost the economy, especially in the construction sector.

On top of the high-quality product showing, the highlight of the 2022 Construction Expo is the free training provided by officials from the Ministry of Land Management, Urban Planning and Construction on new construction laws and regulations.

The exhibition also grabs a lot of attention from international players, especially Chinese companies, which also plan to showcase their latest technology and products at the expo.

For more information or to book a booth, please contact Ms Mana at + 855-60-888 944 or email expo@construction-property.com