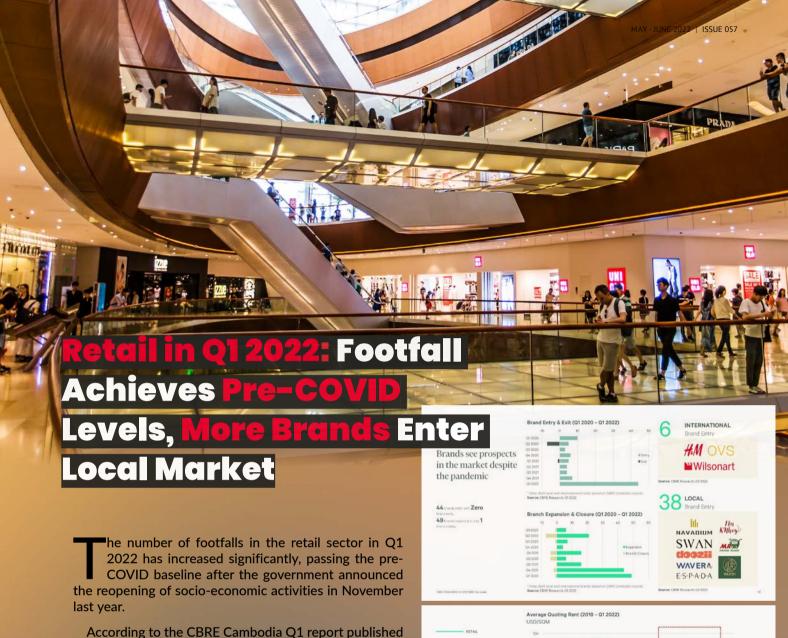

Meanwhile, there are also other newly built infrastructures including parking spots along NR6, Siem Reap River sidewalk renovation, sewerage system, drainage system, flood protection, city sidewalks, cable networks, transmission lines, sidewalks for persons with a disability, bicycle path, security camera systems, and parks, among others.