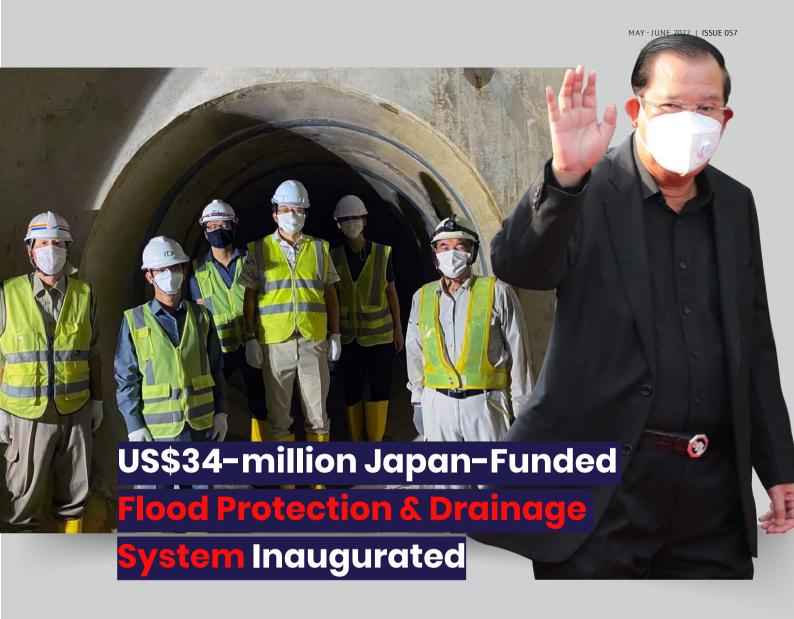

"Therefore, we have requested the city hall to establish the proper parking soon both inside and the outskirts of Phnom Penh,"

US\$36-million Japan-funded flood protection and drainage system phase 4 in Phnom Penh has been officially inaugurated, playing a vital role in urban development in the capital.

The inauguration ceremony was held on 20 April under the presidency of Samdech Prime Minister Hun Sen.

The project took 36 months to be constructed, starting from December 2018.

The full system includes the construction 12.6km drainage line, an underground 6,500m<sup>3</sup> sewage reservoir with the size of L135m x W13.5m x D4m, and pumping stations with a 1.4m<sup>3</sup>/s pumping capacity.

The system is also equipped with five automatic rubbish filtering machines with an additional two pumping trucks.

The projects have contributed to preventing floods in the capital through the improvement of the drainage systems and rainwater management.