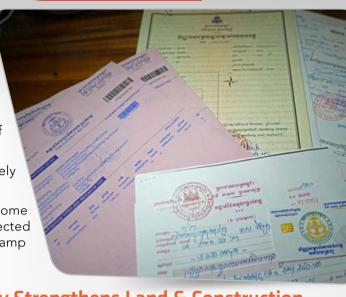

apanese experts have met with the Cambodia Constructors Association (CCA) to assess the demand and interest in the CORS satellite land surveying system among construction companies that are members of the association.

Held on 1 April, the meeting aimed to collect more input from the private sector for the project before the actual implementation.

This project is a collaboration between the Ministry of Land Management, the Ministry of Land Management, Urban Planning and Construction and the Japanese government through the Japan International Cooperation Agency (JICA).

After completing the study and demand assessment, JICA will request grant aid from its government to establish the system nationwide in Cambodia.

CCA Secretariat General Manager Mr Chhiv expressed his strong interest in this system, stating that it will be very beneficial for construction and land management in Cambodia for both private and public sectors.

Continuously Operating Reference Stations (CORS) are designed to help make measurements more accurate, speed up land registration nationwide, assist land locations pin-pointing work, and accelerate surveying work for irrigation and general construction buildings.

The station is also used to control construction machinery and check high-rise buildings' condition to prevent them from collapsing.