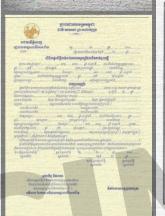

The project will include 15 underground stations and around 27km of track between Valenzuela City in the north of Metro Manila and Pasay City in the south.

As well as the stations and the underground railway, the money will be used to hire consultants, build a depot and procure rolling