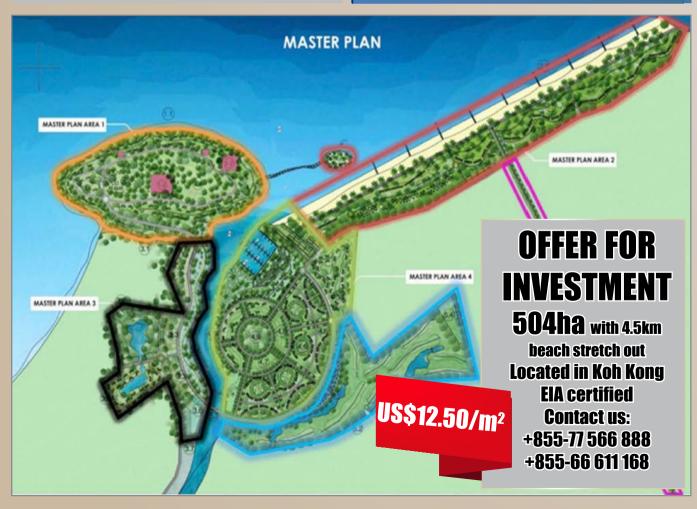

: KEY-01657

and area: 36m x 35m, Building area: 12m x 16m, 2Floors,

Sangkat Boeng Kok 1, Khan Toul Kork, Phnom Penh City.



#### \$1.200/month

ID: KEY-03647

Land area: 7.8m x 23m, Building area: 6m x 12m, Rooms: 4, 2Floors, Sangkat Niroth, Khan Chbar Ampov, Phnom Penh City.



**22** 023 880 995

info@keyrealestate.com.kh

016 999 519 www.keyrealestate.com.kh



# **Land for Sale**

21 h.a (0+@+@) \$380/m²

Located in Best Area high investment return like Borey and Shophouse

**Please Contact:** 066611168/07/566888





#### SHOP HOUSE SALE: \$340,000

- ទំហំផុះ (House Size): 18m x 4m
- បន្ទប់គេង ៤ បន្ទប់ទឹក ៣
- ទីតាំងក្នុងប្លុករតនាផ្លាហ្សា២ (Located in Rattana Plaza II)
- ទីតាំងល្អសម្រាប់ស្នាក់នៅ និងស្នាក់ការក្រុមហ៊ុន ជិតផ្សារ សាលា (ផ្ទះកំពុងជូល \$600/ខែ)

077 566 888 / 066 611 168



- Land size: 65m\*125m
- · Location: 1Km from AEON2 behind Australia International School of Phnom Penh
- · Best Area for Condo or Multi-purpose office building development

Contact 077 566 888 066 611 168









east coast of Neak Loeung Brigde, next to ASEAN bus station best GAS station and resort សមទំនាក់ទំនង

077 566 888 / 077 811 168

#### **FOR SALE**

Price: \$55/m<sup>2</sup>

Land Size: 10ha (250x400m)

- Location: Next to China Special Economic Zone.
- · Best for factory zone and hownhouse construction.

Tel: 066 611 168 / 077 566 888

Price: \$28/m<sup>2</sup> Land Size: 168 h.a

**FOR SALE** 

- · Location: Near Kang Keng Airport, Sihonoukville Province iust about 5mn drive.
- · Best for resort development, factory, and hownhouse city construction.

Tel: 066 611 168 / 077 5