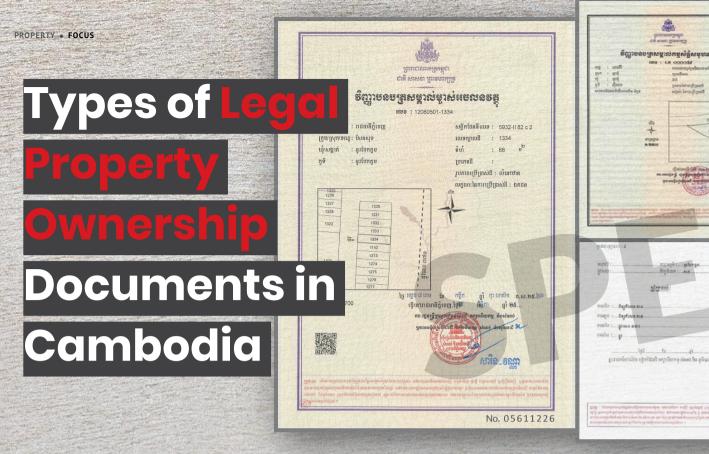

The project will include 15 underground stations and around 27km of track between Valenzuela City in the north of Metro Manila and Pasay City in the south.

As well as the stations and the underground railway, the money will be used to hire consultants, build a depot and procure rolling