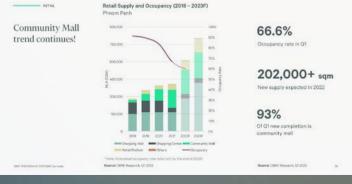

se of shoppers to retail venues is a positive sign of Cambodia's retail sector recovery.

Given a positive recovery, there were 44 new brand entries in Q1 2022. Six of them are international brands such as H&M, OVS, and Wilsonart, while 38 others are locals.

Effective vaccine rollout and boosters are giving customers the confidence to travel and enjoy shopping again. Also, with the increase in tourism, retail is coming back to life, CBRE Cambodia said.

Despite the increase in the footage, the occupancy rate is only 66.6% and quoted rents remain under pressure with prime high street and community dropping by 6.8% and 1.6% respectively.

Another concern is the increase in supply with 202,000sqm of new supply expected in 2022 bringing the accumulative supply to approximately 800,000sqm.







# CONSTRUCTION PROPERTY



# the MAGAZINE that links your BUSINESS to SUCCESS





**For Advertising** 

TEL: +855 (0) 60 888 944 | +855 (0) 15 511 266 Email: info@construction-property.com





www.t.me/ConstructionAndProperty





www.youtube.com/ConstuctionPropertyTVChannel





facebook.com/constructionpropertymagazine

# Classifieds MAY-JUNE 2022 | ISSUE 057

EVENTS

Exhibitions









# MAGAZINETHAT MAGAZINETHAT BUSINESSTO SUCCESS











#### **For Advertising**

+855 60 888 944

- (855-60) 888 966 Tel: (855-23) 991 771
- info@construction-property.com
- www.construction-property.com
- 315 Canadia Tower (Floor-11th), Preah Monivong Blvd, Phnom Penh 12202.

www.construction-property.com



# **EVENT CALENDAR | CAMBODIA 2022**

10 times

#### **May 2022**

#### **Internationa