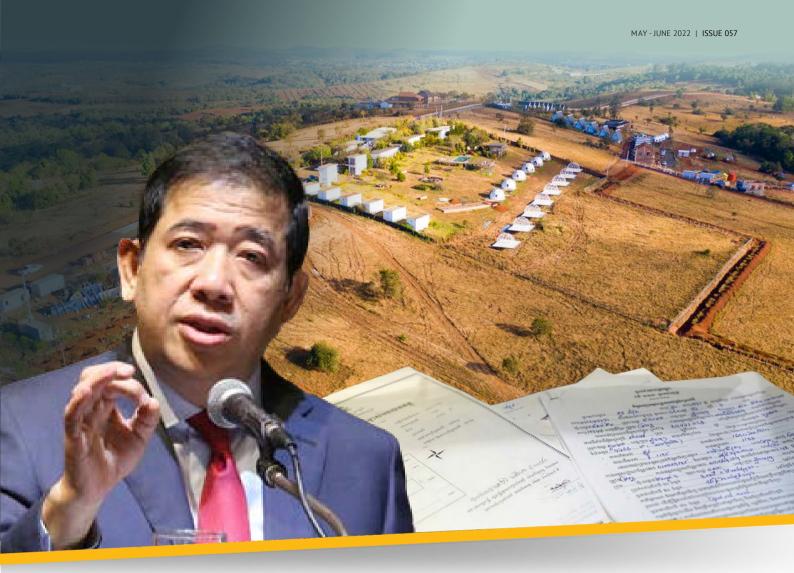

apanese experts have met with the Cambodia Constructors Association (CCA) to assess the demand and interest in the CORS satellite land surveying system among construction companies that are members of the association.

Held on 1 April, the meeting aimed to collect more input from the private sector for the project before the actual implementation.

This project is a collaboration between the Ministry of Land Management, the Ministry of Land Management, Urban Planning and Construction and the Japanese government through the Japan International Cooperation Agency (JICA).

After completing the study and demand assessment, JICA will request grant aid from its government to establish the system nationwide in Cambodia.

CCA Secretariat General Manager Mr Chhiv expressed his strong interest in this system, stating that it will be very beneficial for construction and land management in Cambodia for both private and public sectors.

Continuously Operating Reference Stations (CORS) are designed to help make measurements more accurate, speed up land registration nationwide, assist land locations pin-pointing work, and accelerate surveying work for irrigation and general construction buildings.

The station is also used to control construction machinery and check high-rise buildings' condition to prevent them from collapsing.