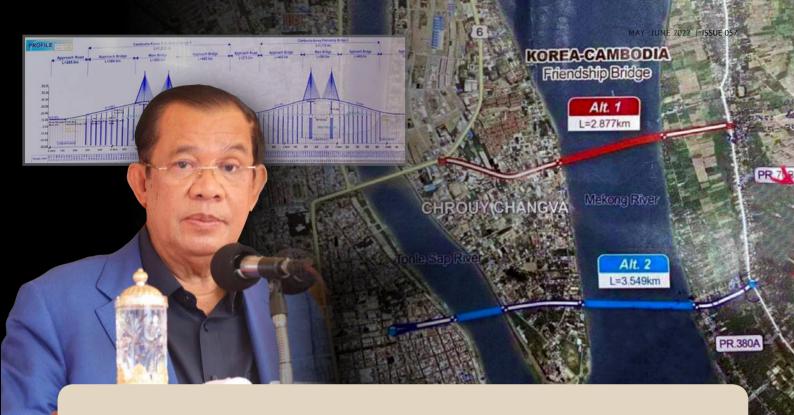

# PM Hun Sen Officially Announces Location of Arey Ksat Bridge

ambodian Prime Minister Samdech Hun Sen has once again assured the construction of the Arey Ksat Bridge, while officially announcing that two cable-slayed bridges will be built, one connecting Night Market to Chroy Changva and another from Chroy Chang to Arey Ksat.

Samdech Hun Sen made the announcement during the inauguration of NR21 on Wednesday 23 March.

He stated the reason why he chose the location of the night market - Chroy Changva – Arey Ksat among many options.

"We have two main options. The first option is to build only one bridge from Chroy Changva to Svay Chrum. With this option, we will increase more traffic jams at the current Chroy Changvar bridge as

people have to go there first. Thus, we decided to build two bridges, one from the night market to Chroy Changvar, and the other from Chroy Changvar to the Arey Ksat," said PM Hun Sen.

"By doing so, we will help ease the current traffic on the current Chroy Changvar Bridge and the city will be more beautiful," he added

PM Hun Sen added that as for why Cambodia is choosing to build cablestayed bridges without pillars in the middle is for waterway traffic and aesthetic.

Samdech Techo Hun Sen hoped that the newly elected President of the Republic of Korea will not abandon the project given it was promised by his predecessor in 2020.

BY CHEA VANNA