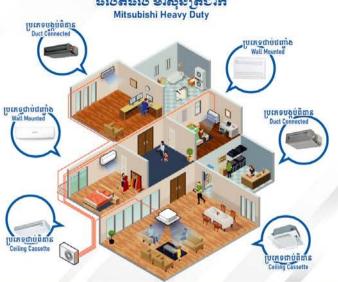

#### **AIR & BATHROOM SOLUTIONS FOR RESIDENTIAL** WITH NANOEX & ANTI-BACTERIA CAPABILITY

While diet and exercise are frequently discussed, one aspect that is frequently overlooked is the health and wellbeing of our home environments, specifically the air we breathe at home. This demands carefully designed living, bedrooms and bathroom areas with access to quality air too.

In this article, we will introduce you to Panasonic Air & Bathroom solutions equipped with nanoeX and anti-bacteria capability.

### PANASONIC AIR SOLUTION

Air conditioners & purifiers with nanoeX technology

1. PAC 4way cassette - Inverter / Non inverter

When it comes to air conditioners, Panasonic provides a wide range of 4-way cassettes & VRF units with inverter and non-inverter capability, equipped with nanoe and naneoX technology. Panasonic nanoeX Technogy inhibits bacteria & virus, bad odour, hazardous substances and several other pollutants from the air allowing your stay at home a pleasant and safe one in a purified environment.

With Panasonic Commercial air conditioners range, you can also reduce operation costs and replace it with energy-efficient solutions.