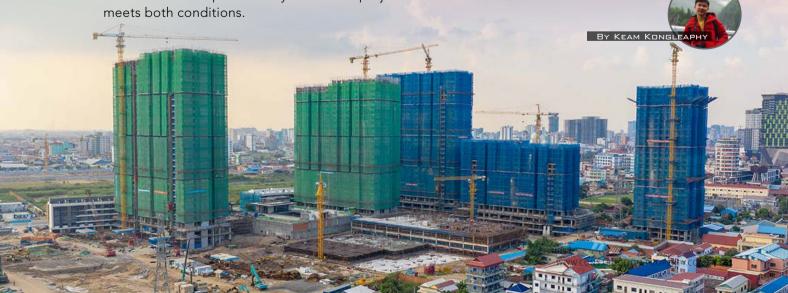

apanese experts have met with the Cambodia Constructors Association (CCA) to assess the demand and interest in the CORS satellite land surveying system among construction companies that are members of the association.

Held on 1 April, the meeting aimed to collect more input from the private sector for the project before the actual implementation.

This project is a collaboration between the Ministry of Land Management, the Ministry of Land Management, Urban Planning and Construction and the Japanese government through the Japan International Cooperation Agency (JICA).

After completing the study and demand assessment, JICA will request grant aid from its government to establish the system nationwide in Cambodia.

CCA Secretariat General Manager Mr Chhiv expressed his strong interest in this system, stating that it will be very beneficial for construction and land management in Cambodia for both private and public sectors.

Continuously Operating Reference Stations (CORS) are designed to help make measurements more accurate, speed up land registration nationwide, assist land locations pin-pointing work, and accelerate surveying work for irrigation and general construction buildings.

The station is also used to control construction machinery and check high-rise buildings' condition to prevent them from collapsing.