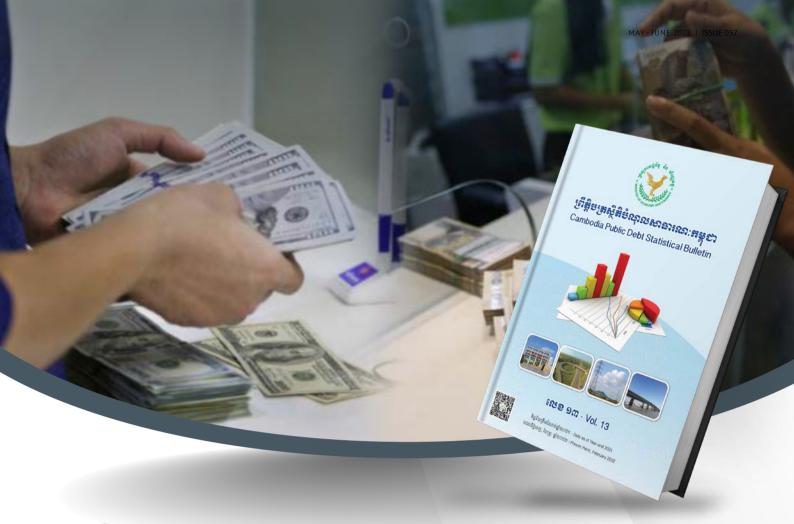

## Cambodia's Total Public Debt is US\$9.49 Billion

s of the end of 2021, Cambodia's total public debt was US\$9.49 billion, representing public external debt mainly used for public infrastructure development, according to the Cambodia Public Debt Statistical Bulletin dated 25 February.

In 2021 alone, the Cambodian government signed concessional loan agreements with development partners for a total of US\$905 million, accounting for 43% of the debt ceiling of SDR 1,500 million.

The purpose of the borrowing is to finance public investment projects in the priority sectors that support long-term sustainable economic growth and increase economic productivity/production.

Of all loans, infrastructure accounted for 72% while the remaining 28% went to other priority sectors.

Overall, the loans are highly concessional with an average grant element of 50%.

Accumulatively, from 1993 to the end of 2021, the Cambodian government has signed concessional loan agreements with development partners for US\$15.55 billion. 83% and 17% of which covered infrastructure and other priority sectors, respectively.