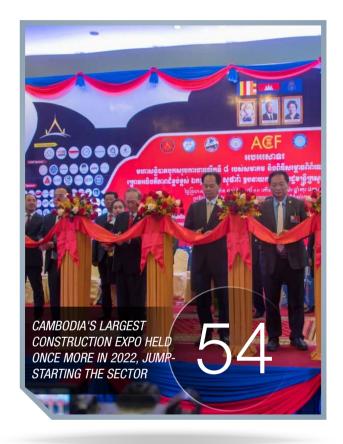

# ASSOCIATION MAY - JUNE 2022 | ISSUE 057

he largest construction exhibition in Cambodia, organised by the Cambodia Constructors Association (CCA), will be held by the end of 2022 at the Diamond Island Convention and Exhibition Centre after being suspended in 2020 and held online in 2021 due to the COVID pandemic.

This return to a fully-fledged event is expected to help jump-start the construction and real estate market recovery after more than two years of the pandemic crisis.

The exhibition will run for three days from 1-3 December, with a total of more than 300 booths hosted by local and foreign companies showcasing thousands of products related to the sector.

CCA Secretariat General Manager Chhiv Sivpheng said that the return to the in-person expo will be a major event of the year for the construction sector as it will help all businesses to reconnect after two years of online transactions.