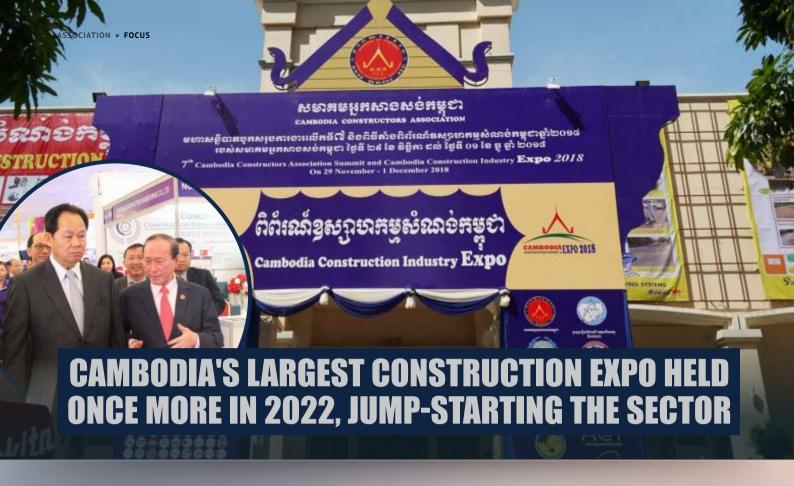

# ASSOCIATION MAY - JUNE 2022 | ISSUE 057

he largest construction exhibition in Cambodia, organised by the Cambodia Constructors Association (CCA), will be held by the end of 2022 at the Diamond Island Convention and Exhibition Centre after being suspended in 2020 and held online in 2021 due to the COVID pandemic.

This return to a fully-fledged event is expected to help jump-start the construction and real estate market recovery after more than two years of the pandemic crisis.

The exhibition will run for three days from 1-3 December, with a total of more than 300 booths hosted by local and foreign companies showcasing thousands of products related to the sector.

CCA Secretariat General Manager Chhiv Sivpheng said that the return to the in-person expo will be a major event of the year for the construction sector as it will help all businesses to reconnect after two years of online transactions.

He said the program will not only help members and business owners increase sales and expand their business network, but will also boost the economy, especially in the construction sector.

On top of the high-quality product showing, the highlight of the 2022 Construction Expo is the free training provided by officials from the Ministry of Land Management, Urban Planning and Construction on new construction laws and regulations.

The exhibition also grabs a lot of attention from international players, especially Chinese companies, which also plan to showcase their latest technology and products at the expo.

For more information or to book a booth, please contact Ms Mana at + 855-60-888 944 or email expo@construction-property.com