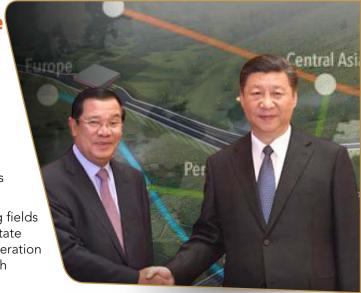

he leaders of Cambodia and China have agreed to continue promoting Belt & Road cooperation to build more physical infrastructure in Cambodia.

The remarks were made during a phone call between Cambodian Prime Minister Samdech Hun Sen and Chinese President HE Xi Jinping on 18 March.

In the phone talk, the two sides appreciated the past cooperation in Belt & Road construction and urge more projects such as highways, airports and special economic zones.

The two leaders also plan to expand cooperation in emerging fields such as finance and the digital economy, according to China's state news agency Xinhua. The Chinese side will carry out more cooperation with Cambodia to improve people's welfare and implement such projects related to roads and education in rural areas.