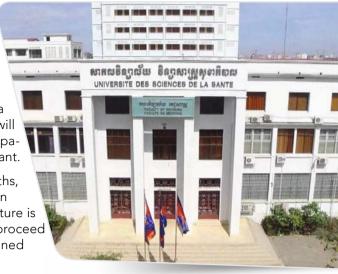

# Korea Provides US\$66m Loan to Build University of Health Sciences Hospital

The Government of the Republic of Korea has provided a concessional loan of over US\$66 million to the Ministry of Health of Cambodia for the construction of a health university hospital, located in Sen Sok district, Phnom Penh.

The University of Health Sciences hospital will be built on an area of more than 2 hectares with 8 floors and a 200-bed capacity and will be able to expand up to 400 beds in the future. South Korean company Inje Joint Venture has been selected as a project review consultant.

According to the Inception Report, the project period is 43 months, of which design will take 10 months, bidding 4 months, construction and supervision 26 months and simulation 3 months. Inje Joint Venture is reviewing and requesting the approval of the Inception Report to proceed with the implementation of the project in accordance with the planned schedule.