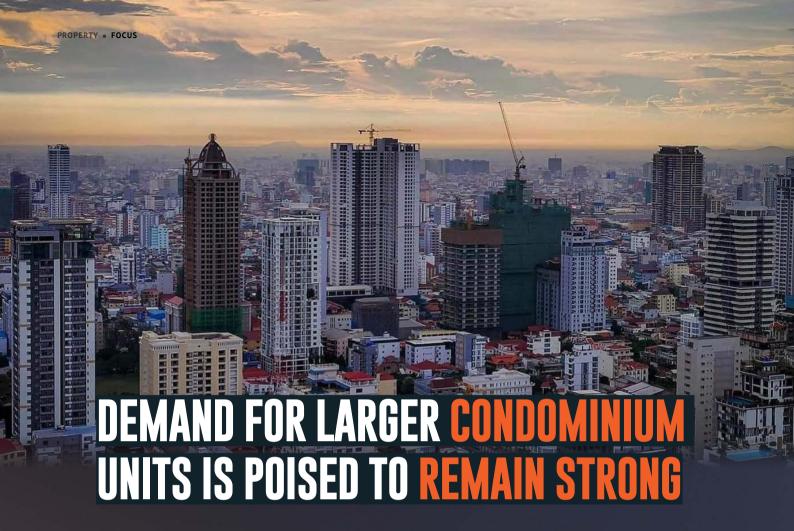

With construction begun in November 2020, the 38-road and other infrastructure projects were completed in late 2021, using a total budget of US\$150 million from the government budget.

The 38 roads with a total length of 108.7km were built by eight groups of government units and technically inspected by the nine inter-ministerial working groups.