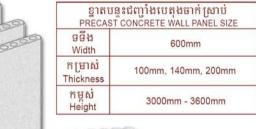

### បន្ទះជញ្ជាំងសេតុដចាក់ស្រាប់ PRECAST CONCRETE WALL PANEL

Tel : (+855) 23 887 168 | 060 744 888 | 066 212 888 N°. #100, ST. 592, SANGKAT BORUNG KOK II, KHAN TOUL KORK PHNOM PENH, CAMBODIA. E-mail: info@wikitrade.com.kh