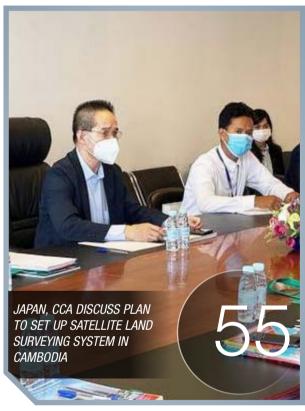

apanese experts have met with the Cambodia Constructors Association (CCA) to assess the demand and interest in the CORS satellite land surveying system among construction companies that are members of the association.

Held on 1 April, the meeting aimed to collect more input from the private sector for the project before the actual implementation.

This project is a collaboration between the Ministry of Land Management, the Ministry of Land Management, Urban Planning and Construction and the Japanese government through the Japan International Cooperation Agency (JICA).

After completing the study and demand assessment, JICA will request grant aid from its government to establish the system nationwide in Cambodia.

CCA Secretariat General Manager Mr Chhiv expressed his strong interest in this system, stating that it will be very beneficial for construction and land management in Cambodia for both private and public sectors.