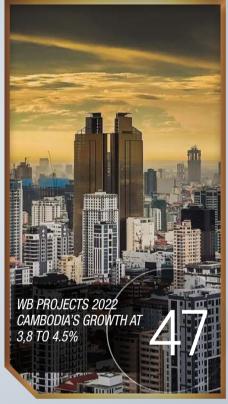

According to HE Sun Chanthol, those river-based ports will be built at Tonle Bit, Koh Roka, Prek Tamak, Kampong Chhnang and Chhlong.

By Chea Vannak

he new Law on Investment, the China and South Korea FTAs, and the Regional Comprehensive Economic Partnership (RCEP) are expected to help boost investment and trade in Cambodia in the coming years, according to a World Bank report in April.

The report also projected that Cambodia's economy is projected to grow 3.8 to 4.5% in 2022, depending on the best and worst scenarios.