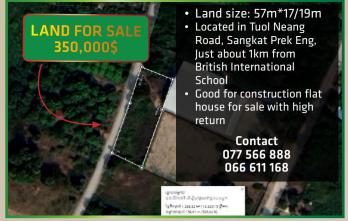

ID: KEY-03208

Land area: 4m x 16m, Rooms: 7, 3Floors, Sangkat Phnom Penh Thmei, Khan Sen Sok, Phnom Penh City.



\$1.500/month

ID: KEY-03332

Land area: 8m x 21m, Building area: 6m x 12m, 2Floors, Sangkat Krang Thnong, Khan Sen Sok, Phnom Penh City.



\$5.500/month

ID: KEY-01657

and area: 36m x 35m, Building area: 12m x 16m, 2Floors,

Sangkat Boeng Kok 1, Khan Toul Kork, Phnom Penh City.



#### \$1.200/month

ID: KEY-03647

Land area: 7.8m x 23m, Building area: 6m x 12m, Rooms: 4, 2Floors, Sangkat Niroth, Khan Chbar Ampov, Phnom Penh City.



**22** 023 880 995

info@keyrealestate.com.kh

016 999 519 www.keyrealestate.com.kh



# **Land for Sale**

21 h.a (0+@+@) \$380/m²

Located in Best Area high investment return like Borey and Shophouse

**Please Contact:** 066611168/07/566888





#### SHOP HOUSE SALE: \$340,000

- ទំហំផុះ (House Size): 18m x 4m
- បន្ទប់គេង ៤ បន្ទប់ទឹក ៣
- ទីតាំងក្នុងប្លុករតនាផ្លាហ្សា២ (Located in Rattana Plaza II)
- ទីតាំងល្អសម្រាប់ស្នាក់នៅ និងស្នាក់ការក្រុមហ៊ុន ជិតផ្សារ សាលា (ផ្ទះកំពុងជូល \$600/ខែ)

077 566 888 / 066 611 168



- Land size: 65m\*125m
- · Location: 1Km from AEON2 behind Australia International School of Phnom Penh
- · Best Area for Condo or Multi-purpose office building development

Contact 077 566 888 066 611 168









east coast of Neak Loeung Brigde, next to ASEAN bus station best GAS station and resort សមទំនាក់ទំនង

077 566 888 / 077 811 168

#### **FOR SALE**

Price: \$55/m<sup>2</sup>

Land Size: 10ha (250x400m)

- Location: Next to China Special Economic Zone.
- · Best for factory zone and hownhouse construction.

Tel