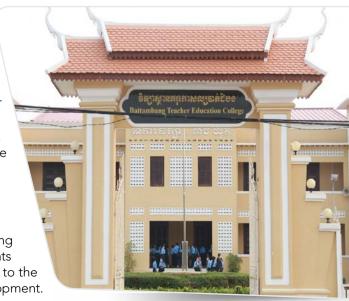

# Cambodia, Japan Inaugurate Multiple Education Facilities in Battambang

Multiple infrastructure and facilities within the Battambang Provincial Teacher Education College have recently been inaugurated under the presidency of Education Minister HE Hang Chuon Naron and Japan Embassy representative Karimata Atsushi.

Those facilities include an administration building with 2 floors and 29 rooms, a teaching building with 3 floors and 30 classrooms, an IT & Library building with 2 floors and 10 rooms, a multi-purpose hall with 1 floor and 15 rooms, and a women's dormitory building with 3 floors and 17 rooms.

The facilities were built with a Japanese grant along with the renovation of school buildings, gates, fences, gardens, drainage systems, volleyball courts, concrete roads, and parking areas, among other amenities. HE Hang Chuon Naron said these co-achievements between Cambodia and Japan will make a significant contribution to the reform of the education sector in Cambodia for sustainable development.