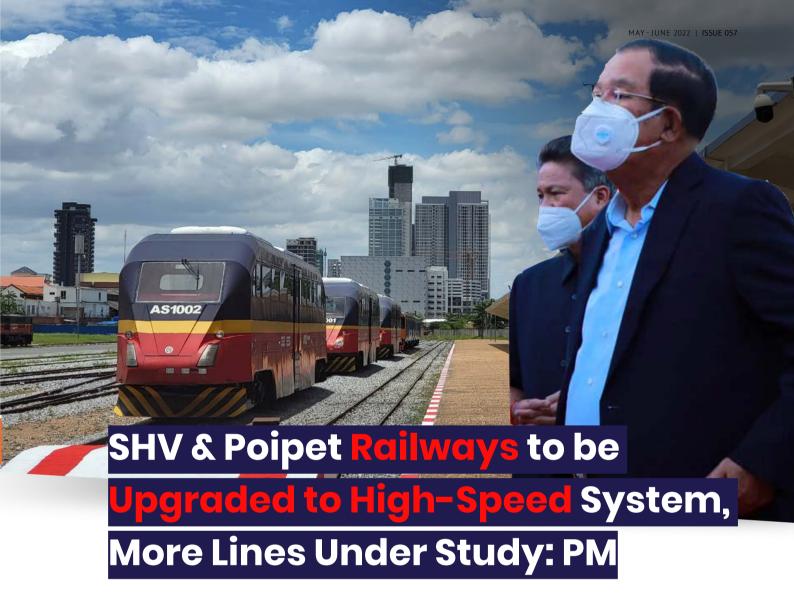

Any companies or builders who do not comply with this notice will have their licenses or business permits revoked, face legal sanction, or go through the court system.

rime Minister Samdech Hun Sen has urged the Minister of Public Works and Transport to speed up the progress of seeking development partners or private firms to upgrade two existing railway lines into high-speed routes.

PM Hun Sen said on 4 April that the government is planning to develop the Phnom Penh-Poi Pet and Phnom Penh-Sihanoukville rail lines to high-speed routes, while also exploring the opportunity to build more lines.

"Now, our railways are outdated systems that can travel only 20km or 30km per hour. So, we are thinking of replacing it with the high-speed rail on both lines, while also building more domestic and international lines," said PM Hun Sen.

Two existing railway lines are now under the management of Royal Railway, a subsidiary of the Royal Group, under the concessional investment form.