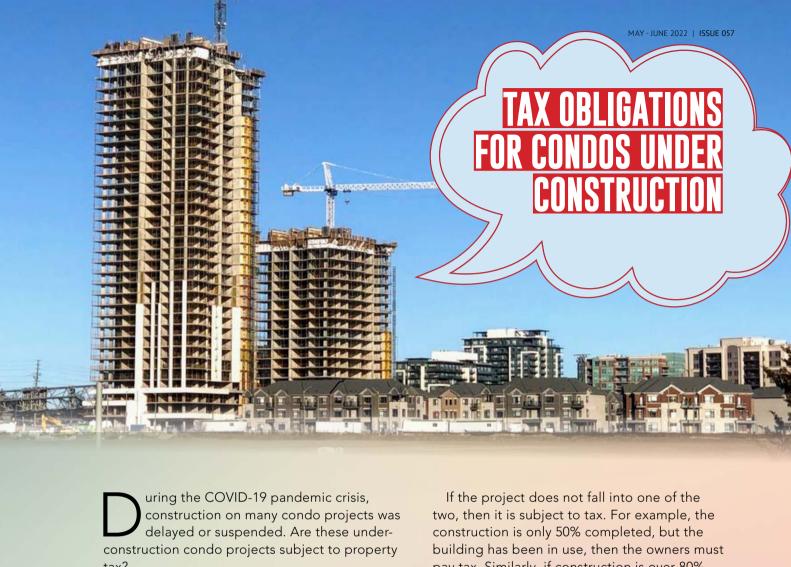

ment system for boreys and housing developers to register and pay real estate tax.

The remark was made by HE Kong Vibol, Director General of the General Department of Taxation, in a seminar on annual income tax obligations held on 3 March.

"With this new system, if developers do not pay taxes and do not have tax QR codes, it means that property ownership transfer processes cannot be made," said HE Kong Vibol.

This new system is expected to begin operation in April or May 2022, as the General Department of Taxation is currently developing the application, explained the DG.

Through the system, each house will have a QR code which will have a tax ID. If any properties do not have a QR code or Tax ID, it means that the developers have not paid tax and title deeds cannot be transferred.





tax?

According to officials from the General Department of Taxation (GDT) during the Q&A Facebook live session on 21 April, whether or not the condo project is subject to tax depends on two conditions.

By law, condos, or any construction projects with construction less than 80% completed and without occupancy/usage, are not subject to tax. The tax exemption is only valid if the project pay tax. Similarly, if construction is over 80% complete even with or without occupancy, then the owners must also pay tax.

However, in whichever case, the owner must pay tax on their land.

Tax on condos and land is a property tax collected at the rate of 0.1% annually for any real estate worth more than 100 million riels.



## Local Firm Uses Al-Driven Research & Analysis to **Modernise Cambodia's Re