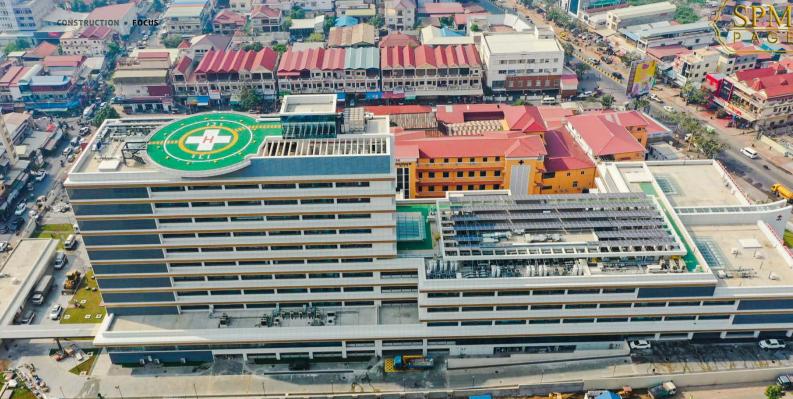

# **US\$40 million Calmette Hospital Multipurpose Building 92% Complete**

construction of the Calmette Hospital US\$40-million multipurpose extension building has reached 92% completion as of April this year, according to the site inspection by Health Minister HE Man Bunheng on 27 April.

HE Man Bunheang said that this building is a major development in the health sector transforming Calmette into a modern and more qualified hospital to compete with neighbouring countries and the region.

With construction starting in March 2018, the 12-storey building will be able to hold up to 328 beds. The construction cost is US\$40 million, funded by the Ministry of Health, local and international organisations, and the French Embassy in Cambodia.