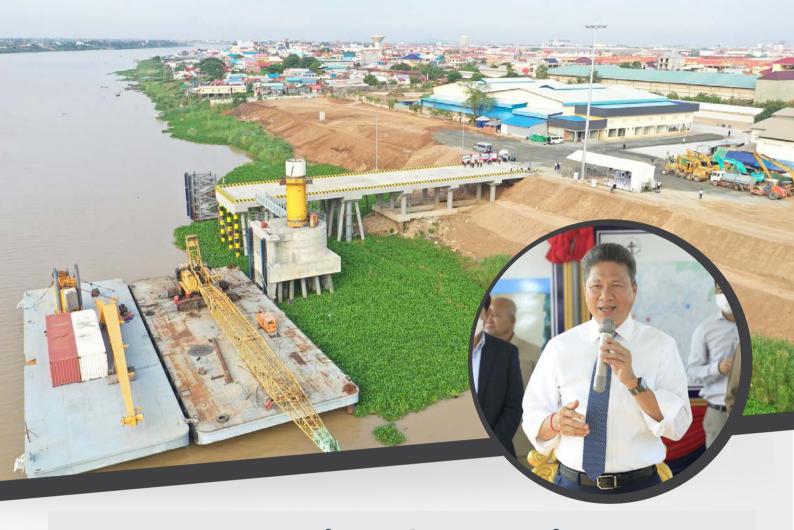

Prime Minister Samdech Hun Sen unveiled the project during the inauguration of a new flood protection system Phnom Penh on Wednesday 20 April.

The new concrete bridge will be built and funded by Okhna Ly Yong Phat, PM Hun Sen said, citing the steel bridge must be replaced as it is slippery and dangerous.

"Therefore, we have requested the city hall to establish the proper parking soon both inside and the outskirts of Phnom Penh,"

US\$36-million Japan-funded flood protection and drainage system phase 4 in Phnom Penh has been officially inaugurated, playing a vital role in urban development in the capital.

The inauguration ceremony was held on 20 April under the presidency of Samdech Prime Minister Hun Sen.

The project took 36 months to be constructed, starting from December 2018.

The full system includes the construction 12.6km drainage line, an underground 6,500m<sup>3</sup> sewage reservoir with the size of L135m x W13.5m x D4m, and pumping stations with a 1.4m<sup>3</sup>/s pumping capacity.

The system is also equipped with five automatic rubbish filtering machines with an additional two pumping trucks.

The projects have contributed to preventing floods in the capital through the improvement of the drainage systems and rainwater management.