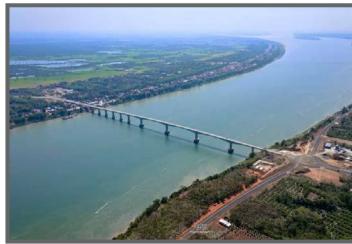

# PM Hun Sen Officially Announces Location of Arey Ksat Bridge

ambodian Prime Minister Samdech Hun Sen has once again assured the construction of the Arey Ksat Bridge, while officially announcing that two cable-slayed bridges will be built, one connecting Night Market to Chroy Changva and another from Chroy Chang to Arey Ksat.

Samdech Hun Sen made the announcement during the inauguration of NR21 on Wednesday 23 March.

He stated the reason why he chose the location of the night market - Chroy Changva – Arey Ksat among many options.

"We have two main options. The first option is to build only one bridge from Chroy Changva to Svay Chrum. With this option, we will increase more traffic jams at the current Chroy Changvar bridge as

people have to go there first. Thus, we decided to build two bridges, one from the night market to Chroy Changvar, and the other from Chroy Changvar to the Arey Ksat," said PM Hun Sen.

"By doing so, we will help ease the current traffic on the current Chroy Changvar Bridge and the city will be more beautiful," he added

PM Hun Sen added that as for why Cambodia is choosing to build cablestayed bridges without pillars in the middle is for waterway traffic and aesthetic.

Samdech Techo Hun Sen hoped that the newly elected President of the Republic of Korea will not abandon the project given it was promised by his predecessor in 2020.

BY CHEA VANNA