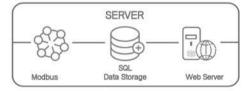

#### **ENERGY MANAGEMENT WEB-BASE SOFTWARE**

Lifting System

**Energy Management** 