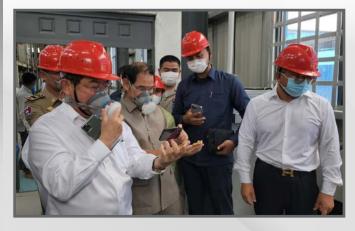

The ceremony to record the first production was attended by the Minister of Mines and Energy and the Governor of Kratie Province HE Va Thon, as well as other relevant officials.

The company recorded gold concentrates