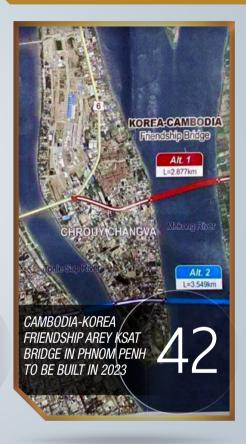

## Cambodia-Korea Friendship **Arey Ksat Bridge in Phnom Penh** to be Built in 2023

he Cambodia-Korea Friendship Bridge crossing the Mekong River from the night market to Chroy Changva and Arey Ksat, is set to begin construction in 2023, according to HE Khuon Sodary, Second Vice President of the National Assembly.

HE Khuon Sodary said during a meeting with a delegation from Kyungyu, Republic of Korea, on 19 October that construction the new Cambodia-Korea Friendship Bridge will begin next year under a grant and a concessional loan from the Government of the Republic of Korea.

This project will include two bridges. One will connect the night market to Chroy Changva and the other from Chroy Changva to Arey Ksat. The two bridges will be built as a high cable-stayed without pillars.

The South Korean government decided to provide funding for the construction of this project in 2020.