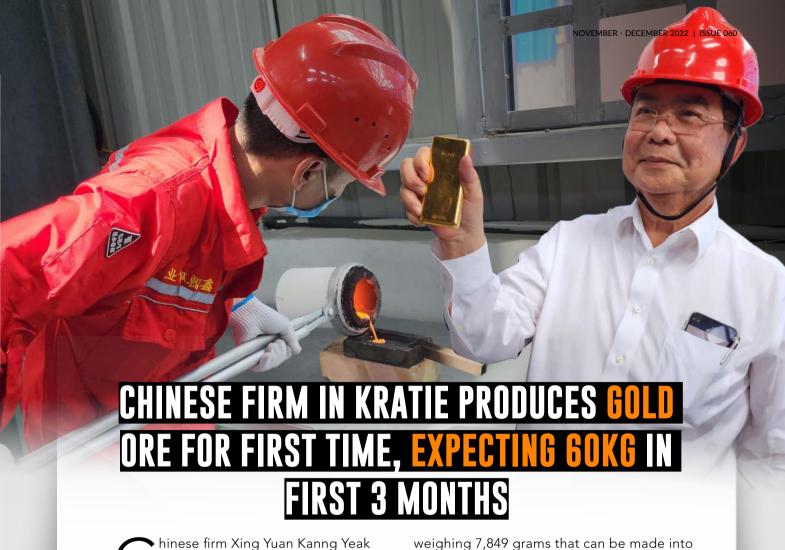

For the total revenue in the third quarter of 2022, the Phnom Penh Autonomous Port earned about US\$10 million without auditing, an increase of 9% compared to the same period in 2021.

Co., Ltd. produced 8.2kg of gold ore for the first time on 11 October, with the aim of producing at least 60kg in the first three months of operations.

The ceremony to record the first production was attended by the Minister of Mines and Energy and the Governor of Kratie Province HE Va Thon, as well as other relevant officials.

The company recorded gold concentrates

seven gold bars weighing 8,212.27 grams with a purity rate of 99.9%.

According to the plan, during the first three months, the company plans to produce 20kg per month.

Xing Yuan Kanng Yeak Co., Ltd received a gold mining industry license from the Ministry of Mines and Energy in August 2018 on a 28sqkm area to operate its gold mining business in Sambo district, Kratie province.