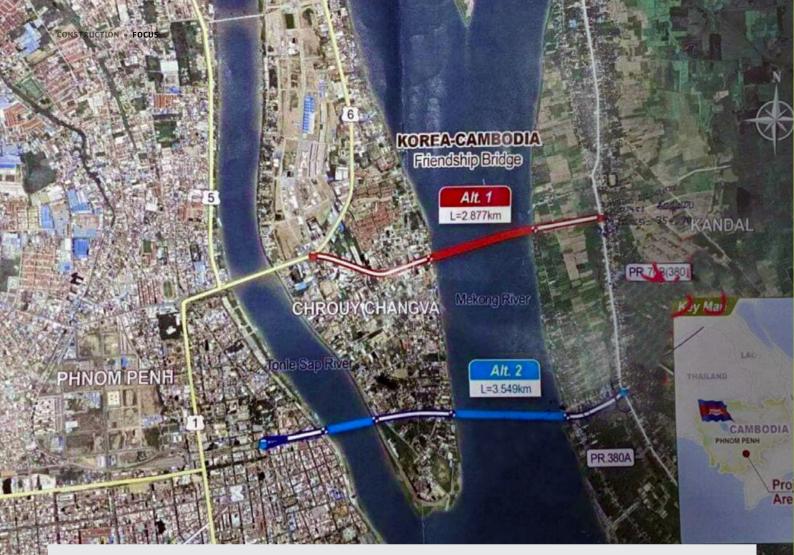

## Cambodia-Korea Friendship **Arey Ksat Bridge in Phnom Penh** to be Built in 2023

he Cambodia-Korea Friendship Bridge crossing the Mekong River from the night market to Chroy Changva and Arey Ksat, is set to begin construction in 2023, according to HE Khuon Sodary, Second Vice President of the National Assembly.

HE Khuon Sodary said during a meeting with a delegation from Kyungyu, Republic of Korea, on 19 October that construction the new Cambodia-Korea Friendship Bridge will begin next year under a grant and a concessional loan from the Government of the Republic of Korea.

This project will include two bridges. One will connect the night market to Chroy Changva and the other from Chroy Changva to Arey Ksat. The two bridges will be built as a high cable-stayed without pillars.

The South Korean government decided to provide funding for the construction of this project in 2020.