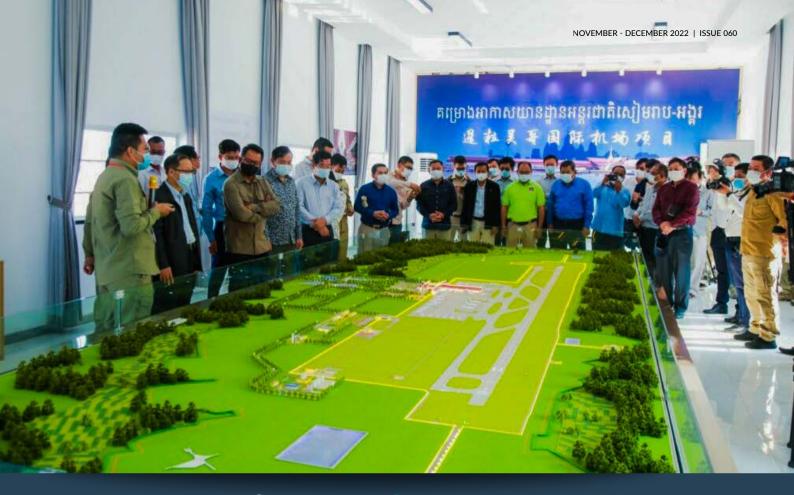

## TECHO INTERNATIONAL AIRPORT CONSTRUCTION 40% COMPLETE WHILE FIVE BANKS INVEST US\$23M

he construction of Techo International Airport (TIA) is now 40% complete as of October with work scheduled to finish in 2024.

The Cambodia Airports Investment Corporation (CAIC) gave an update on the construction process at the signing ceremony of TIA guaranteed bond investments on 14 October.

Cambodia Airports Investment Corporation (CAIC) is a joint venture between the Royal Government of Cambodia, represented by the Secretariat of State for Civil Aviation (SSCA), and the Overseas Cambodian Investment Corporation (OCIC).

The Royal Government of Cambodia has granted CAIC the exclusive rights to fund, construct, operate and own the Techo International Airport.

CAIC has invested US\$524 million (excluding land) to date.

Regarding the guaranteed bond investments, OCIC, CCAIC and five major banks in Cambodia, including Cathay United Bank (CUBC), First Commercial Bank (FCB),

Mega International Commercial Bank (Mega ICBC), Taiwan Cooperative Bank (TCB) and Union Commercial Bank (UCB, a Cambodian subsidiary of Taiwan E. Sun Commercial Bank), signed guaranteed bond investments on 14 October in the Techo International Airport (TIA).

Under the agreement, the five major banks subscribed for a total of US\$23 million in the Techo International Airport (TIA) Guaranteed Bond.

Funds from the TIA Guaranteed Bond will be used for the construction of the new international airport in Kandal province. The TIA Guaranteed Bond has a coupon rate of 5.5% with 3-year bond period.