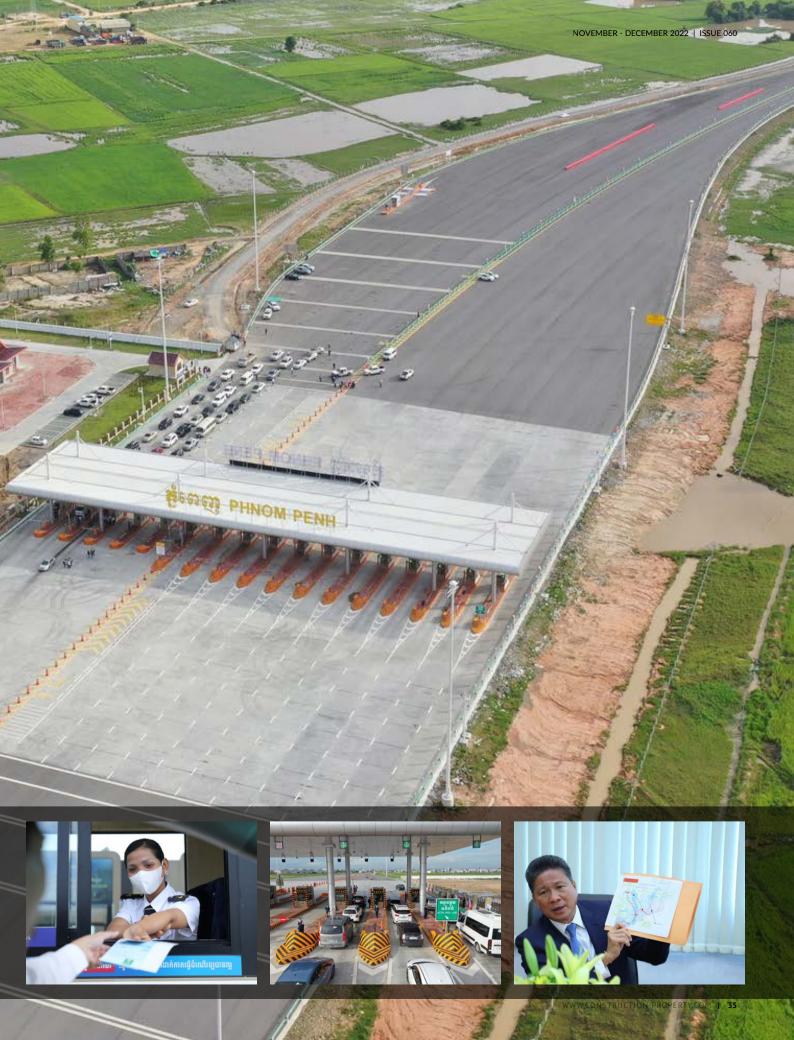

## **Begin Construction in 2023**

he 187km Phnom Penh-Sihanoukville expressway, the first of its kind in Cambodia, opened for traffic on 1 October with a 1-month toll-free trial, marking a major achievement in infrastructure development.

The route will play a key role in boosting the country's logistical efficiency by reducing the time and costs involved in the transportation of goods. The expressway cuts the commuting time between the two economic poles of the country, Phnom Penh and Sihanoukville, from 5-6 hours to only over 2 hours.

Fully paved with asphalt concrete, the road is two lanes wide in each direction plus a side lane for emergency use on each shoulder. From 1-7 October, the total traffic volume on the Phnom Penh-Sihanoukville Expressway reached 80,231 vehicles. On average, the daily traffic volume was about 11,460.

With ground broken in March 2019, this major infrastructure project was undertaken by China Road and Bridge Corporation (CRBC) with an investment of over US\$2 billion under a build-operate-transfer scheme for 50 years.

Besides this project, the Cambodian government will soon build a second expressway connecting Phnom Penh to the Vietnamese border Bavet city.

According to preliminary studies, the Phnom Penh-Bavet Expressway would have a total length of 135km crossing through Kandal, Prey Veng, and Svay Rieng provinces before reaching the Cambodia-Vietnam Bavet border gate.

The Cambodian government have already signed a Memorandum of Understanding (MoU) with CRBC. The company will study and prepare to sign the concession agreement this year to start construction by mid-2023, according to Minister of Public Works and Transport HE Sun Chanthol.