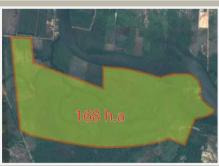

#### **US\$17m Development Project Approved on Koh Tbal in Kep Province**

The Council for the Development of Cambodia (CDC) has given a permit to TRY PHEAP KOH TUNSAY RESORTS CO., LTD to build a US\$17-million development project on Koh Tbal in Kep province.

The project will create 105 jobs; however, CDC did not specify the details of the project, saying it is a tourism-related project.

Koh Tbal is located close to Kep, about a kilometre and a half south-east of the renowned Koh Tonsay (Rabbit Island). This island is 1000 metres long and 600 metres wide.

Koh Tonsay is also being developed by Try Pheap Group with investment capital of US\$130 million. The project is mixed-use development covering an area of 140 hectares, with construction having begun since 2021.