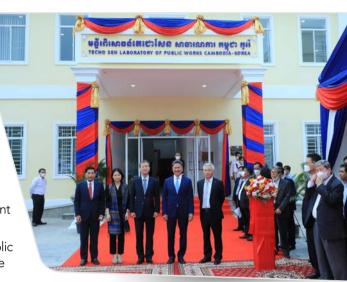

#### Cambodia-Korea MPWT Research Lab Inaugurated

The Cambodia-Korea Techo Sen Public Works and Transport Laboratory was officially inaugurated on Thursday 13 October.

The inauguration ceremony was presided over by Minister of Public Works and Transport HE Sun Chanthol and Ambassador of the Republic of Korea to Cambodia HE HE Park Heung-kyeong.

The objective of establishing this laboratory is to contribute to the development of road infrastructure in Cambodia and to build human resources.

This lab will be the centre to train senior professionals on modern equipment and testing machines, vehicles for research and development tools, as well as effective management software.

The MPWT Laboratory is a grant from the Government of the Republic of Korea to the Techo Sen Institute of Public Works and Transport of the Ministry of Public Works and Transport.