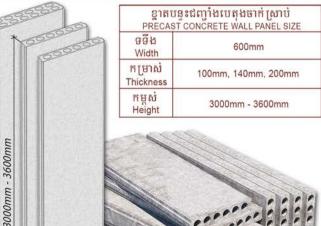

#### បន្ទះជញ្ជាំងបេតុងចាក់ស្រាប់ PRECAST CONCRETE WALL PANEL

Tel : (+855) 23 887 168 | 060 744 888 | 066 212 888 Nº. #100, ST. 592, SANGKAT BORUNG KOK II, KHAN TOUL KORK PHNOM PENH, CAMBODIA. E-mail: info@wikitrade.com.kh