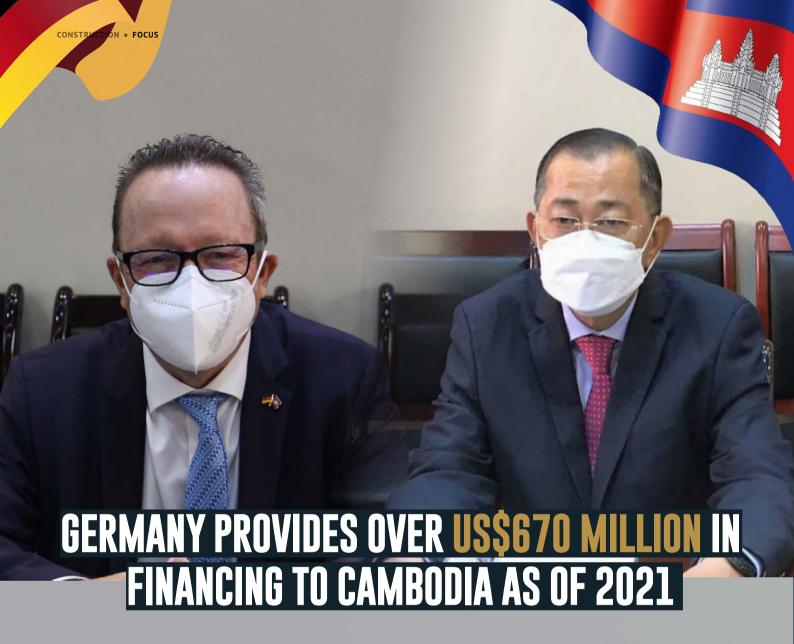

s of 2021, Germany has provided a total of US\$670 million in financing to Cambodia, equivalent to 2.6% of the total funding provided by development partners to Cambodia.

The figure was shown during a meeting between Secretary-General of the Cambodian Rehabilitation and Development Board HE Chhieng Yanara and German Ambassador to Cambodia HE Stefan Anton Messerer on 28 September.

The German government has always supported and contributed to the development of priority areas in Cambodia such as rural development, health and social protection, governance, and climate change.

The two parties also discussed and exchanged views on relevant topics including microfinance, concessional loans, and the progress of development cooperation.