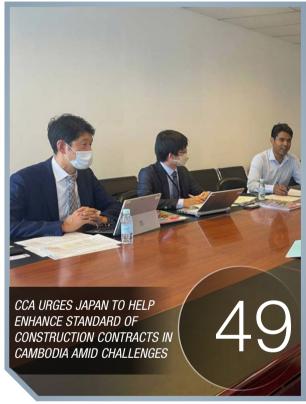

#### ASSOCIATION FOCUS

- 48 CCA to Cooperate with SDF Organising Construction-Related Training Courses
- 49 CCA Urges Japan to Help Enhance Standard of Construction Contract in Cambodia Amid Challenges

BY KEAM KONGLEAPHY

apanese Prime Minister Kishida Fumio has asked his Cambodia's counterpart Samdech Hun Sen to continue supporting and easing Japanese investment in Cambodia, as to date, Japanese private investment value in the kingdom has reached nearly US\$3 billion.

HE Kishida Fumio said during a meeting with Samdech Hun Sen on 28 September in Tokyo that besides this current largescale investment value, another renowned automobile firm Toyota will soon set up an assembly plant in Cambodia.

Toyota has decided to invest in establishing a Toyota assembly plant in Cambodia with an investment of more than US\$36 million to supply cars locally. (Under the Toyota Tsusho Manufacturing (Cambodia) Co Ltd, the project was announced by the Council for the Development of Cambodia on 8 September.

As of August 2022, the Council for the Development of Cambodia has approved 149 Japanese investment projects with a total investment of US\$2.9 billion, investing in sectors of agriculture, industry, banking, services, construction, real estate, shopping malls and others.