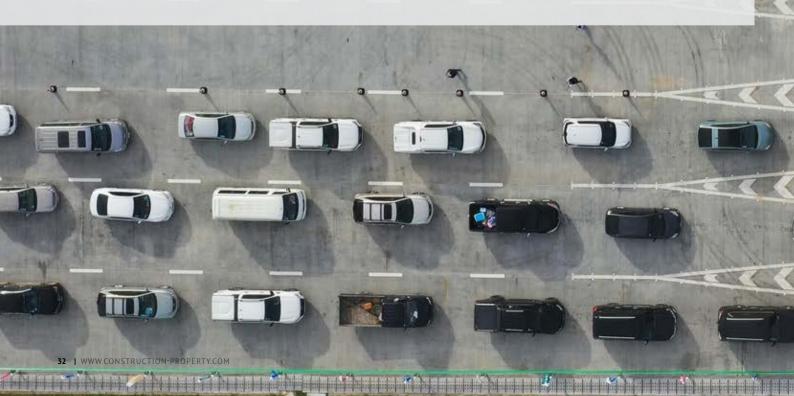

## **Begin Construction in 2023**

he 187km Phnom Penh-Sihanoukville expressway, the first of its kind in Cambodia, opened for traffic on 1 October with a 1-month toll-free trial, marking a major achievement in infrastructure development.

The route will play a key role in boosting the country's logistical efficiency by reducing the time and costs involved in the transportation of goods. The expressway cuts the commuting time between the two economic poles of the country, Phnom Penh and Sihanoukville, from 5-6 hours to only over 2 hours.

Fully paved with asphalt concrete, the road is two lanes wide in each direction plus a side lane for emergency use on each shoulder. From 1-7 October, the total traffic volume on the Phnom Penh-Sihanoukville Expressway reached 80,231 vehicles. On average, the daily traffic volume was about 11,460.