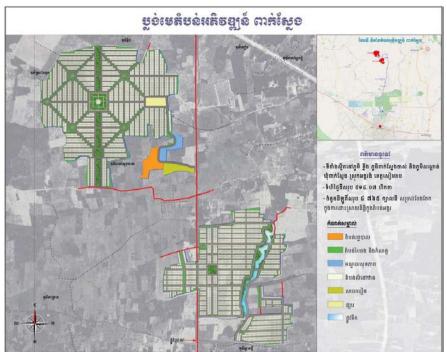

# PM to Establish Another

# Development Zone in Peak Snaeng District in Addition to Run Ta Ek

rime Minister Hun Sen has ordered Land Minister HE Chea Sopara to start preparing another new development area in Peak Snaeng commune in addition to the new Run Ta Ek zone for the people relocating from Angkor Park.

Talking on 6 October, PM Hun Sen emphasised that the new Peak Snaeng development area will have all necessary infrastructure as in Run Ta Ek.

"Now that there are only 200 plots of land left in Run Ta Ek, I told HE Chea Sophara to keep it as a reserve and start preparing land in another area in Paek Sneang," said PM Hun Sen.

"This place must have roads, water, electricity, schools, hospitals and other necessary infrastructure for living and working," he added.

According to the government's plan, the Run Ta Ek area will be turned into a new potential city with all the necessary infrastructure provided to ease the lives and careers of over 6,000 families.

If the city of Run Ta Ek is successful, it will be a model for solving the problem of disorganised housing across the country, a sustainable and effective development. The city of Run Ta Ek, which covers an area of more than 1,300 hectares in the Banteay Srei district, will be a new home for more than 6,000 families living who moved from the unorganised housing along the Siem Reap River and some other areas in the Apsara protected zones.

According to the plan, the area will have a 140km concrete road, a US\$3-million water treatment plant, a drainage system, water system, hospitals, and schools, among others.