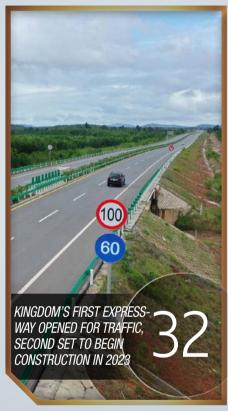

# Kingdom's First Expressway

# Opened for Traffic, Second Set to

## **Begin Construction in 2023**

he 187km Phnom Penh-Sihanoukville expressway, the first of its kind in Cambodia, opened for traffic on 1 October with a 1-month toll-free trial, marking a major achievement in infrastructure development.

The route will play a key role in boosting the country's logistical efficiency by reducing the time and costs involved in the transportation of goods. The expressway cuts the commuting time between the two economic poles of the country, Phnom Penh and Sihanoukville, from 5-6 hours to only over 2 hours.

Fully paved with asphalt concrete, the road is two lanes wide in each direction plus a side lane for emergency use on each shoulder. From 1-7 October, the total traffic volume on the Phnom Penh-Sihanoukville Expressway reached 80,231 vehicles. On average, the daily traffic volume was about 11,460.