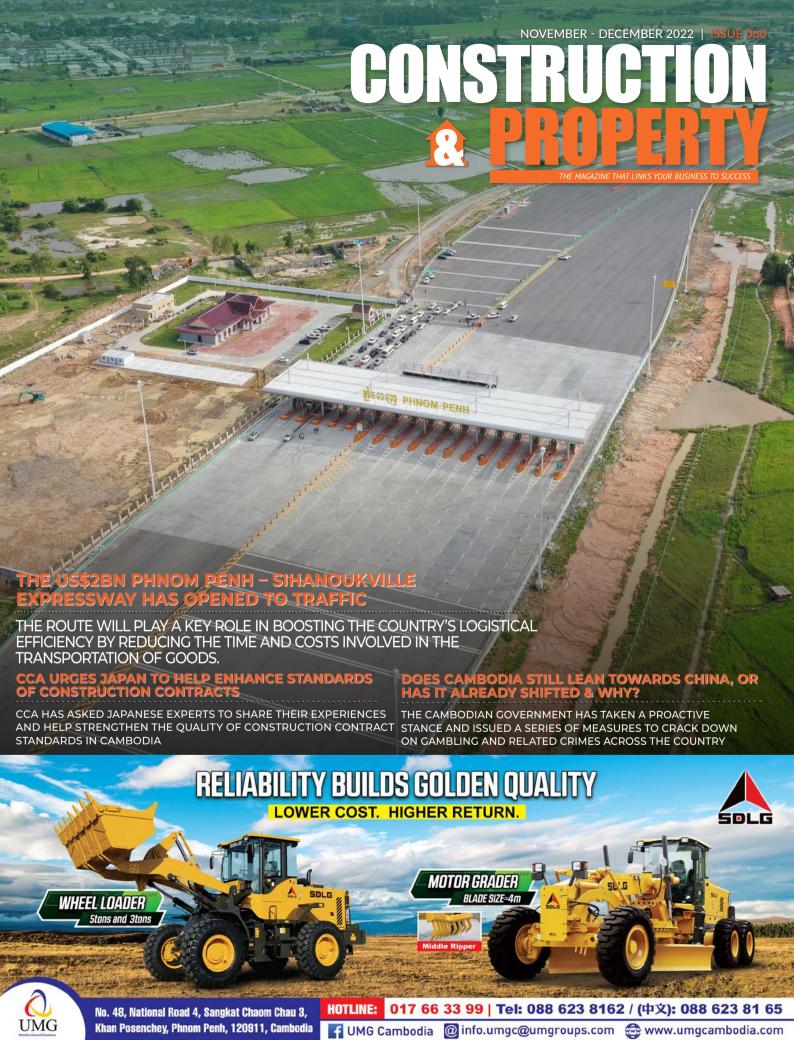

Cover Photo: The US\$2bn
Phnom Penh - Sihanoukville
Expressway has opened to
traffic

## **Begin Construction in 2023**

he 187km Phnom Penh-Sihanoukville expressway, the first of its kind in Cambodia, opened for traffic on 1 October with a 1-month toll-free trial, marking a major achievement in infrastructure development.

The route will play a key role in boosting the country's logistical efficiency by reducing the time and costs involved in the transportation of goods. The expressway cuts the commuting time between the two economic poles of the country, Phnom Penh and Sihanoukville, from 5-6 hours to only over 2 hours.

Fully paved with asphalt concrete, the road is two lanes wide in each direction plus a side lane for emergency use on each shoulder. From 1-7 October, the total traffic volume on the Phnom Penh-Sihanoukville Expressway reached 80,231 vehicles. On average, the daily traffic volume was about 11,460.

With ground broken in March 2019, this major infrastructure project was undertaken by China Road and Bridge Corporation (CRBC) with an investment of over US\$2 billion under a build-operate-transfer scheme for 50 years.

The company used US\$600 million of its own funds while the remaining US\$1.4 billion came in the form of loans from China Bank. In addition, the project also used US\$150 million in grant aid from the People's Republic of China.

"The project is one thing we hope will push our economic poles connecting Phnom Penh and Cambodia's coast to become a gateway of economic growth; that is what we want it to be," said Prime Minister Hun Seun during the ground-breaking.