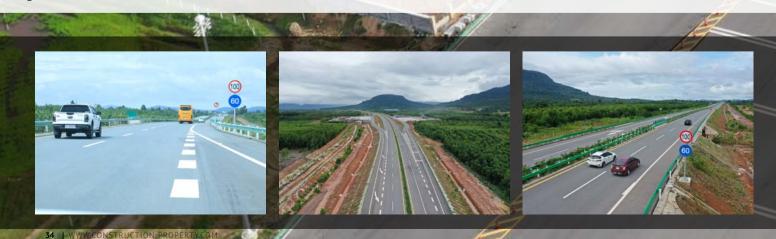

## **Begin Construction in 2023**

he 187km Phnom Penh-Sihanoukville expressway, the first of its kind in Cambodia, opened for traffic on 1 October with a 1-month toll-free trial, marking a major achievement in infrastructure development.

The route will play a key role in boosting the country's logistical efficiency by reducing the time and costs involved in the transportation of goods. The expressway cuts the commuting time between the two economic poles of the country, Phnom Penh and Sihanoukville, from 5-6 hours to only over 2 hours.

Fully paved with asphalt concrete, the road is two lanes wide in each direction plus a side lane for emergency use on each shoulder. From 1-7 October, the total traffic volume on the Phnom Penh-Sihanoukville Expressway reached 80,231 vehicles. On average, the daily traffic volume was about 11,460.