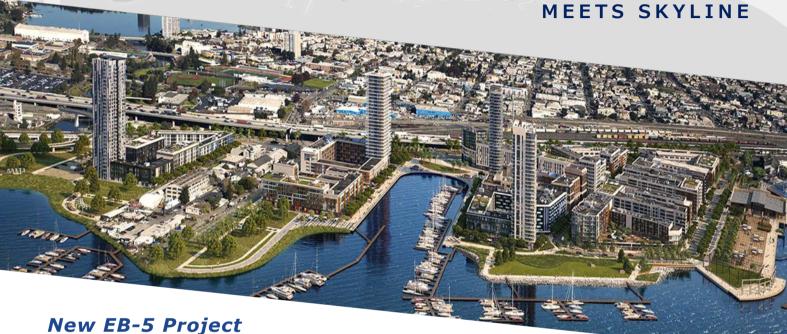

Cover Photo: The US\$2bn
Phnom Penh - Sihanoukville
Expressway has opened to
traffic