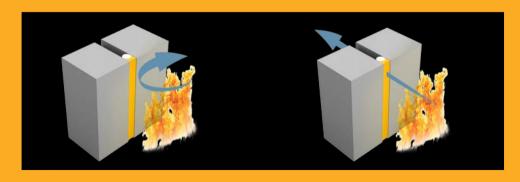

# "FIRE PROTECTION SOLUTIONS"

"Fire testing" can be a very complex topic—the differences between "reaction to fire" and "resistance to fire" can frequently cause some confusion, but can be clarified as follows:

**Reaction to fire** describes how a materials contributes to the development and spread of a fire. Typically reaction to fire is determined for a single material or product such as a wall covering or joint sealant, and not for a system or section such as a wall including the linear joint and any penetrations. In Europe reaction to fire now classified according to Europe Standard EN 13501-1, which is gradually replacing older national standards such as the

German DIN 4102.

Resistance to fire describes the ability of a building element to prevent the passage of heat and flames from one side to another. Typically such building elements are walls or floors including any joints and penetrations, windows and doors etc. This means that not only a specific material or product, but an entire system or building section has to be tested. There are many different national and international test standards and classification schemes for fire resistance, however most of them follow the same principle:

The building element or component for testing including all of the service penetrations, joints doors windows and the joint sealants in and around them, is fixed into a test frame which is then attached to a test furnace. The side facing towards the furnace is known as the exposed or fire side. The furnace temperature is raised according to a defined curve reaching 945°C after 60 minutes and 1153°C after 240 minutes.. Two parameters are relevant for most fire resistance tests: Integrity and Insulation.

**Integrity**: Integrity (E) is a building element's capability – when exposed to fire on one side – to prevent the passage of flames and hot gases to the unexposed side.

**Insulation**: Insulation (I) is a building element's capability to maintain its thermal insulation function when exposed to fire on one side. Most standards allow a maximum of 180°C temperature rise on the unexposed side.