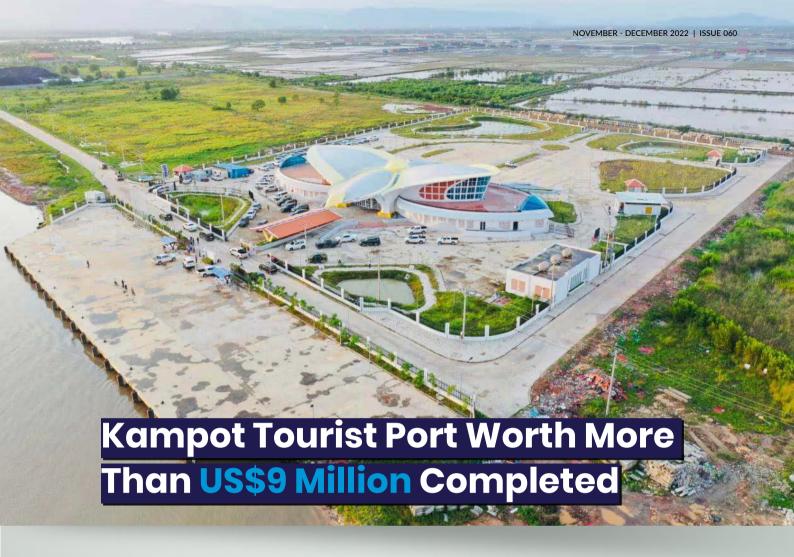

he project to build a tourist port in Kampot province was completed on 30 June 2022 with a total construction budget of approximately US\$9.27 million under a joint budget between the Asian Development Bank and the Royal Government of Cambodia.

The progress of the construction project was mentioned in the inspection visit of the Kampot International Tourist Port led by HE Dr. Aun Pornmoniroth, Deputy Prime Minister, Minister of Economy and Finance and HE Sun Chanthol, Senior Minister and Minister of Public Works and Transport and HE Thong Khon, Minister of Tourism, on 7 October.

The tourism port project in Kampot province is located in Teuk Chhou district, Kampot province, on an area of 4.25 hectares, which started construction on 8 August 2018.

The port will be another important new international gateway of Cambodia for

national and international tourists who wish to travel by waterway between Cambodia with regional and international countries.

The visit reviewed the progress of the port's infrastructure construction and make key recommendations as a necessary solution to challenges in order for the port to operate efficiently and safely. The visit also gave instructions to prepare the process of contracting a private company as a partner to operate the port as soon as possible before the official opening of the new international tourist port in the near future.