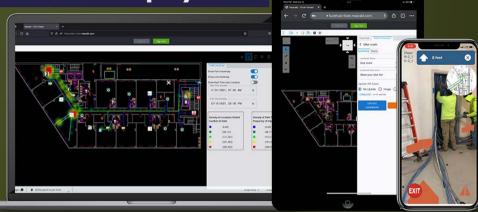

## Nearabl Inc., Maker of Augmented Reality-Based Indoor

## Navigation Technology, Adopts the Bentley iTwin Platform

to Expand Infrastructure Deployments

Nearabl Inc. achieves "Powered by iTwin" designation and becomes an iTwin Premier Partner, joining a growing digital twin ecosystem to scale infrastructure deployments globally

**New York, N.Y**. –Today, Nearabl Inc., the metaverse of accessibility company, announced a partnership with Bentley Systems, Incorporated (Nasdaq: BSY), the infrastructure engineering software company, to expand the use of its technology within the global infrastructure, construction, and design industries. The company is now an iTwin Premier Partner, and its Nearabl app has achieved the "Powered by iTwin" designation.

Infrastructure projects, beginning at the construction stage, are now able to edit work orders based on iTwin data and visualize that content on-site via Nearabl's Augmented Reality iOS mobile application as digital signage. Additionally, Nearabl's indoor navigation technology integration enables iTwin users to achieve real-time occupancy monitoring of their infrastructure, supporting overall digital twin Al wisdom.

"We are thrilled to announce this partnership! It is a gigantic step towards establishing our imprint on the infrastructure market. As an academic spin-out, integrating with Bentley's open-source digital twin technology was a no-brainer for many reasons," said Arber Ruci, CEO and Co-founder at Nearabl, Inc. "Where we found the most value was in familiarity and ease of use for our end-users — we launched as a mobile-first application to great initial early reviews of our mobile visualization but soon enough we realized that our end users were much more comfortable editing and changing Nearabl mobile content on an iTwin desktop/web interface. We quickly integrated the process and have been deploying it in some cool places."

"We are delighted to have Nearabl, Inc. add their Nearabl iOS application to the Powered byiTwin program," said Sheena Gaynes, Director, Business Development, iTwin Platform, at Bentley Systems. "In doing so, Nearabl joins the growing ecosystem of software developers enabling digital twin solutions with the Bentley iTwin platform. Nearabl is a great example of how BIM and augmented reality (AR) can be combined and visualized in a mobile app toimprove the safety and productivity of construction teams." When combined with digital twin technology, Nearabl's world-class indoor navigation accuracy and augmented reality visualization lays the groundwork for a built-world metaverse, creating the potential for significant innovation in the design, construction and maintenance of infrastructure around the world.

Nearabl is a wayfinding and navigation tool that allows users to view accurate digital indoor maps and signage, record new paths and points of interest, and expand access to physical experiences. Easy to use, affordable, and customizable, the company's technology has been deployed to serve diverse audiences, including, construction site managers, digital tourists, people with low vision and metaverse enthusiasts. Nearabl's technology is the work of 25 world-class researchers in advanced robotics, computer vision and mixed reality. Born out of a university-backed research center, Nearabl has leveraged New York State's robust innovation ecosystem to accelerate its growth and continuously enhance its technology.

About Nearabl

Originally created to serve the navigation and wayfinding needs of individuals with blindness or low vision, Nearabl was built in pursuit of a mission to create a metaverse of accessibility. The New York City-based startup digitizes physical experiences in buildings and cities by adding a layer of 3D images and sounds.

About the Bentley iTwin Platform

The Bentley iTwin platform is an open, scalable cloud platform that enables development teams to build applications that create, visualize, and analyze digital twins of infrastructure assets. Applications built on the Bentley iTwin platform allow users to incorporate engineering data created by diverse design tools into a living digital twin, aligning it with reality modeling and other associated data without disrupting current tools or processes. The platform also enables the visualization and tracking of all changes, including changes in real-world conditions from drones and IoT-connected sensors. The Bentley iTwin platform facilitates solutions to provide actionable insights for decision-makers across the complete asset lifecycle. The Bentley iTwin platform is the foundation for applications from the platform of the platform and entire and its strategies conventuers, digital interpretators system integrators; independent software vendors and software developers.