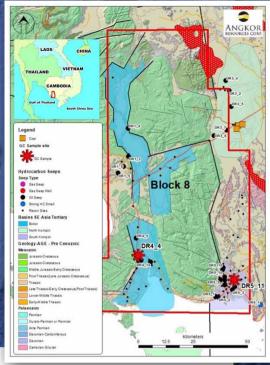

# Angkor Resources' Subsidiary Granted Exploration in Cambodia Ho Chi Minh City Thailand

ngkor Resources Corp's subsidiary EnerCam Resources Corp. (Cambodia) Co. Ltd. (EnerCam) has received final licensing for exploration, development, and production on Block VIII onshore in, according to the firm's press release on 3 October.

The licensed area is on the southwest corner of Cambodia. The permitting is for an initial three-year exploration term and two further renewal terms of two years each. Development and production terms are for 25 years with additional renewals.