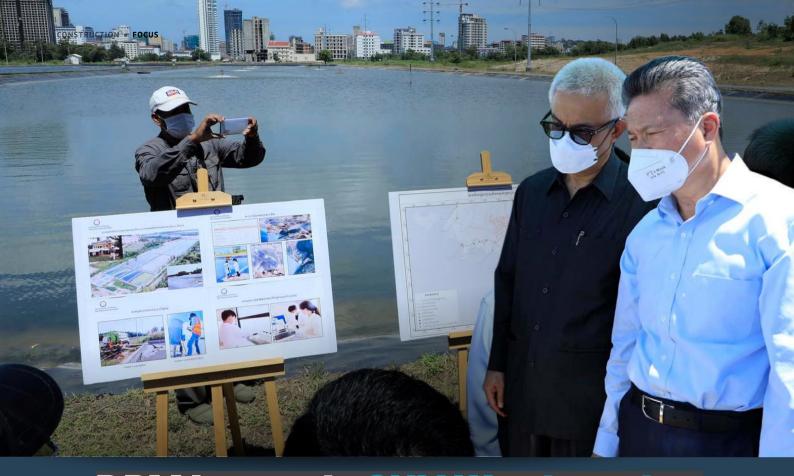

## **DPM Inspects SHV Wastewater Treatment Plant, Ordering Four Upgrades**

eputy Prime Minister HE Aun Porn Moniroth on 7 October led a team to inspect the wastewater treatment plant in Sihanoukville, while also making multiple recommendations to modernise and improve the effectiveness of the plant.

Spread over an area of 16.2 hectares, the plan has a treatment capacity of 6,900 to 30,000 cubic metres/day.

The plant uses the Aerated-Lagoons system, equipped with a blower aerator and a surface aerator at four pumping stations, plus a 65.80-kilometre sewer system.

This system can cover Sangkat 2, 3 and 4 of Sihanoukville.

After listening to the presentation and discussion, Deputy Prime Minister Moniroth made the following recommendations:

- 1. Study the master plan for the separation system between rainwater and wastewater. This new system can collect wastewater from people's houses and send it to the wastewater treatment plant in accordance with the growth of the population. The firm can also expand the filtration capacity in response to the goal of turning Sihanoukville into a multi-purpose economic pole.
- 2. Study the feasibility of interconnection between existing micro-filtration systems and large-scale filtration systems.
- 3. Study the automatic trash filtering net system to prevent the trash from blocking the water flow and entering the sea.
- 4. Maintain and operate the existing wastewater treatment system in Sihanoukville in a more effective way to be more efficient.