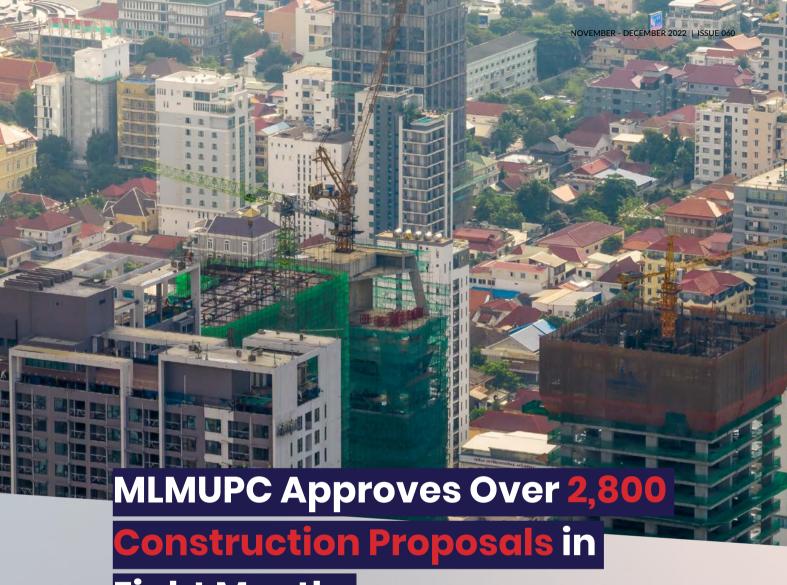

**Eight Months** 

he Ministry of Land Management, Urban Planning, and Construction (ML-MUPC) approved 2,811 construction proposals in the first eight months of this year, a decrease of 90 construction proposals compared to the same period last year.

The approved construction proposals were valued at US\$1.6 billion, a decrease of 56.7 %, according to the Ministry of Economy and Finance's Socio-Economic Trend report.

Residential construction projects approved by the ministry shared the largest of total construction proposals, the report read, citing 2,521 residential projects, accounting for 89.7% of the total construction applications, a decrease of nine construction proposals compared to the same period last year.

According to the MLMUPC 2021 annual report, released in January, the Cambodian government approved 4,303 projects in 2021 worth more than US\$5.3 billion, compared with 4,841 projects worth more than US\$7.7 billion in 2020.