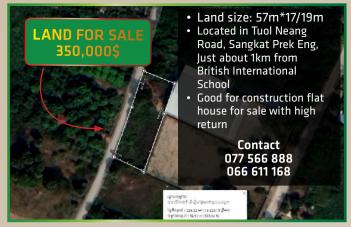

y, Phnom Penh City.



\$2.200/month

ID: KEY-11052

Land area: 5m x 23m, Building area: 5m x 15m, Rooms: 6, 3Floors, Sangkat Srah Chak, Khan Daun Penh, Phnom Penh City.



\$ 35,000/month

ID: KEY-11051

Land area: 16m x 17m, Building area: 16m x 17m, 9Floors, Sangkat Boeng Keng Kang I,

Khan Boeng Keng Kang, Phnom Penh City.



\$2.500/month

ID: KEY-11039

Land area: 7.5m x 33m, Building area: 5m x 30m, Rooms: 7, 2Floors, Sangkat Boeng Raing, Khan Daun Penh, Phnom Penh City



023 880 995

016 999 519

info@keyrealestate.com.kh

www.keyrealestate.com.kh No. 92AB, Street 289, Sangkat Boeung Kak II, Khan Toul Kork, Phnom Penh.



# **Land for Sale**

**21 h.a** (0+@+@) \$380/m²

Located in Best Area high investment return like Borey and Shophouse

**Please Contact:** 066611168/07/566888





#### SHOP HOUSE SALE: \$340,000

- ទំហំផុះ (House Size): 18m x 4m
- •បន្ទប់គេង ៤ បន្ទប់ទឹក ៣
- ទីតាំងក្នុងប្លុករតនាផ្លាហ្សា២ (Located in Rattana Plaza II)
- ទីតាំងល្អសម្រាប់ស្នាក់នៅ
   និងស្នាក់ការក្រុមហ៊ុន ជិតផ្សារ
   សាលា (ផ្ទះកំពុងជូល \$600/ខែ)

077 566 888 / 066 611 168



- Land size: 65m\*125m
- · Location: 1Km from AEON2 behind Australia International School of Phnom Penh
- · Best Area for Condo or Multi-purpose office building development

Contact 077 566 888 066 611 168







**FOR SALE** 

Price: \$55/m<sup>2</sup>

Land Size: 10ha (250x400m)

- · Location: Next to China Special Economic Zone.
- · Best for factory zone and hownhouse construction.

Tel: 066 611 168 / 077 566 888

#### **FOR SALE**

Price: \$1000/m<sup>2</sup> Land Size: 2.153ha

· Location: Otres hill with th