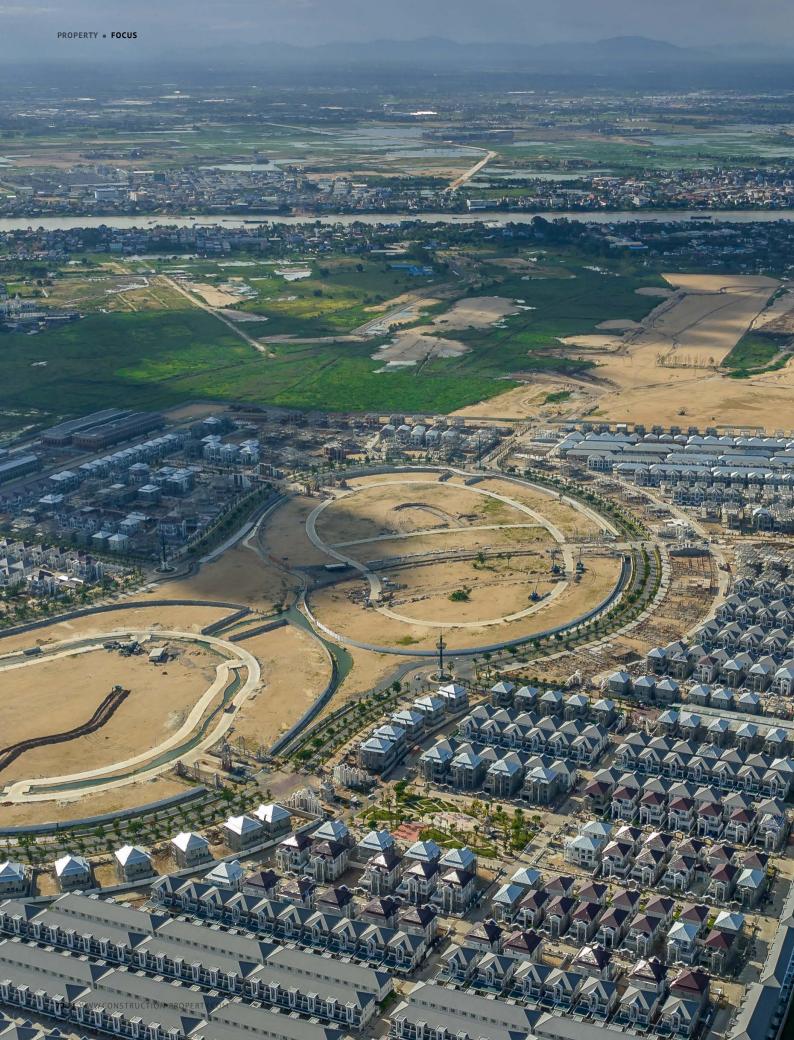

# PM to Establish Another

# Development Zone in Peak Snaeng District in Addition to Run Ta Ek

rime Minister Hun Sen has ordered Land Minister HE Chea Sopara to start preparing another new development area in Peak Snaeng commune in addition to the new Run Ta Ek zone for the people relocating from Angkor Park.

Talking on 6 October, PM Hun Sen emphasised that the new Peak Snaeng development area will have all necessary infrastructure as in Run Ta Ek.

"Now that there are only 200 plots of land left in Run Ta Ek, I told HE Chea Sophara to keep it as a reserve and start preparing land in another area in Paek Sneang," said PM Hun Sen.

"This place must have roads, water, electricity, schools, hospitals and other necessary infrastructure for living and working," he added.

According to the government's plan, the Run Ta Ek area will be turned into a new potential city with all the necessary infrastructure provided to ease the lives and careers of over 6,000 families.

If the city of Run Ta Ek is successful, it will be a model for solving the problem of disorganised housing across the country, a sustainable and effective development. The city of Run Ta Ek, which covers an area of more than 1,300 hectares in the Banteay Srei district, will be a new home for more than 6,000 families living who moved from the unorganised housing along the Siem Reap River and some other areas in the Apsara protected zones.

According to the plan, the area will have a 140km concrete road, a US\$3-million water treatment plant, a drainage system, water system, hospitals, and schools, among others.