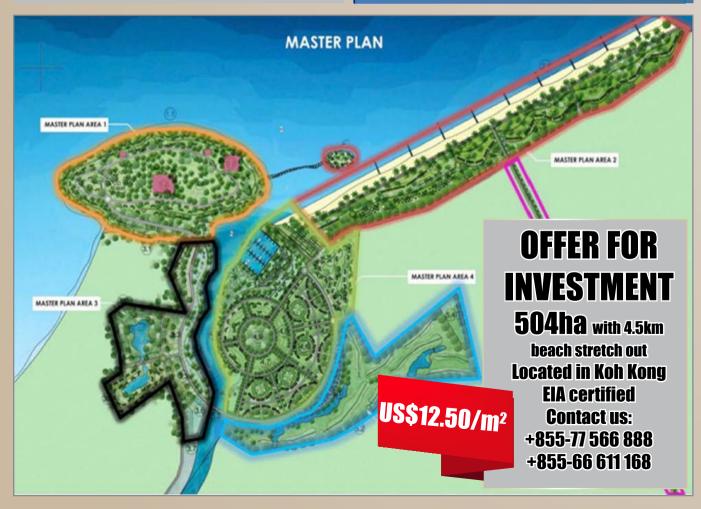

#### Chinese Firm Mull Setting Up Electric Car Assembly Plant in Koh Kong

China Matrix Technology Group-Horche Intelligent
Automobile plans to invest in setting up a factory to assemble electric vehicles in Koh Kong province, according to an online meeting between relevant parties on 22 October.

The objective of the Chinese firm in this meeting was to study the feasibility, understand the land and legal environment, human resources, and other related administrative matters with the Koh Kong Provincial Administration.

Koh Kong Governor HE Mithona Phuthong welcomed the investment but recommended the firm study further before investing.

In 2021, Koh Kong province had seven large-scale industries with 10,843 workers, including car assembly, wiring, electronics and textiles, garments, sports equipment, and others. There were 755 small and medium enterprises and handicrafts.