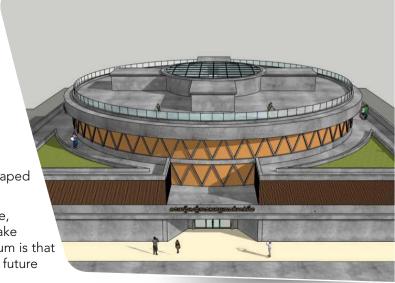

PM Hun Sen also requested CP and Soma to work with relevant Cambodian institutions to study clean energy production in Cambodia to ensure the success in the project.

he Cambodian Mine Action Authority (CMAC) is preparing to build a peace museum on 12 hectares of land in Siem Reap under a grant from the Japanese government totalling nearly US\$20 million.

HE Heng Ratana, the Royal Government delegate in charge of the Director General of the Cambodian Mine Authority, told Construction & Property Magazine on 19 December, this project will be the world's largest mine-shaped museum.

The project will be located in Trapeang Thom commune, Prasat Bakong district, Siem Reap. The construction will take three years to complete. The unique feature of this museum is that it will be a place to gather historical evidence for this and future generations to learn about the past.