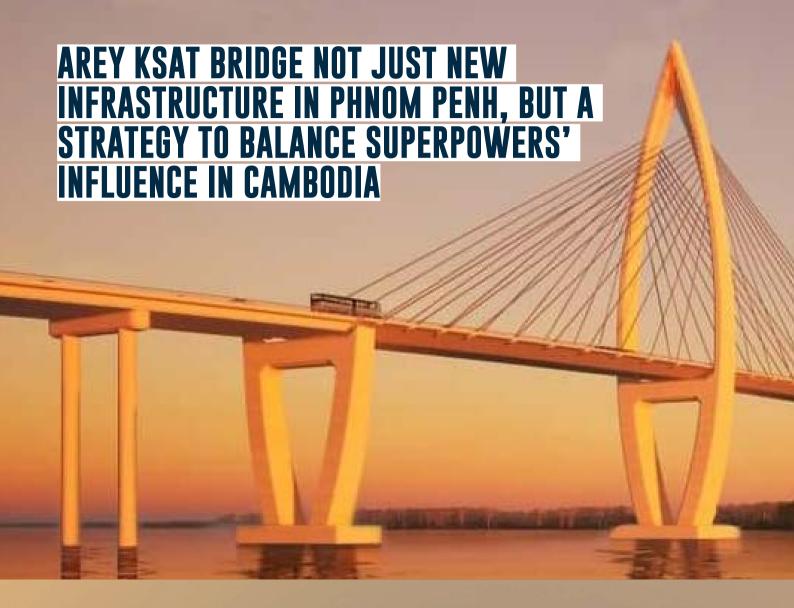

យ៉ាងណាក្ដី គម្រោងដ៏ធំមួយនេះក៏បានបង្កប់ន័យជ្រៅជាងនេះ ផងដែរ ពោលគឺវាក៏ជានិមិត្តរូប ដែលសឱ្យឃើញពីយុទ្ធសាស្ត្រធ្វើ សមតុល្យឥទ្ធិពលនៃប្រទេសមហាអំណាចនៅកម្ពុជា។

អត្ថបទស្រាវជ្រាវរបស់ លោក Chanrith Ngin មកពីសកល វិទ្យាល័យ University of Auckland នៅប្រទេសញូហ្ស៊ីលែន បានវិភាគថា រដ្ឋាភិបាលកម្ពុជា កំពុងអនុវត្តគោលនយោបាយធ្វើ សមតុល្យអំណាចរបស់ប្រទេសធំៗ ដែលមាននៅកម្ពុជាផងដែរ។

Beyond being just a large infrastructure project, this upcoming South Korean-funded bridge demonstrates the strategy of balancing superpowers' influence in Cambodia.

According to research by Chanrith Ngin, an Honorary Academic at the University of Auckland, the Cambodian government is also pursuing a policy of