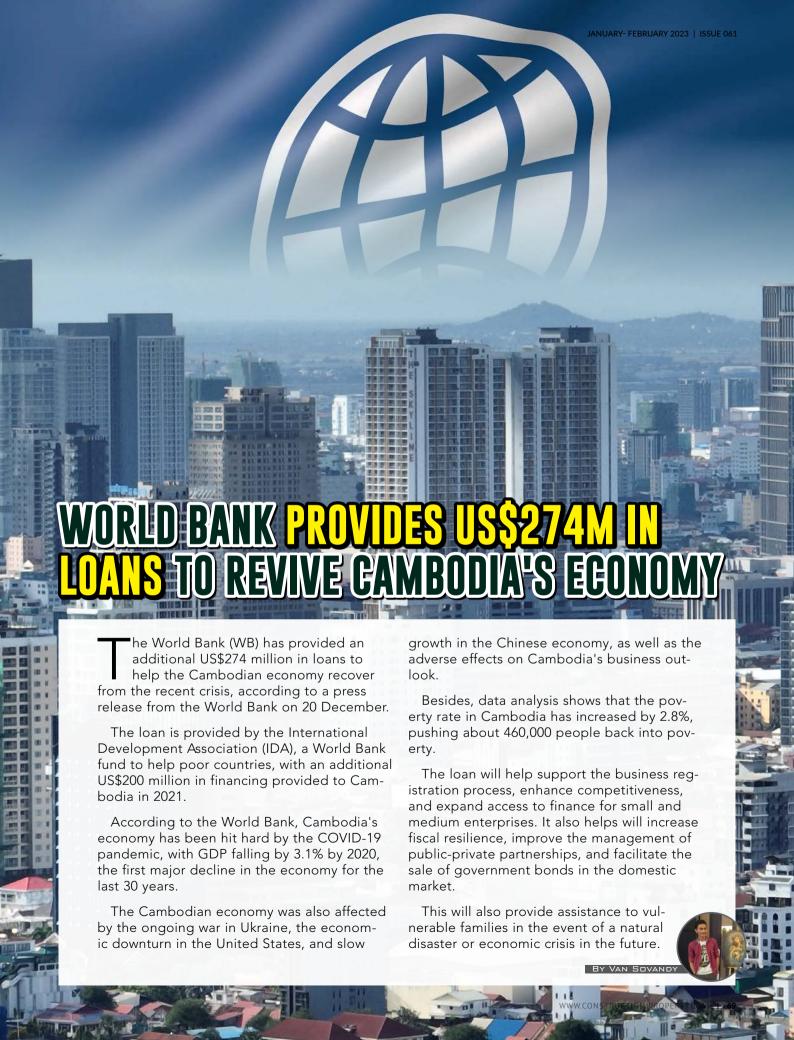

Samdech Techo stated that the statue was found three days before Samdech Techo's trip to France. "I have already agreed with the Minister of Lands, Urban Planning, and Construction that we will rebuild this statue, which is a symbol of solidarity between France and Cambodia. It will be located in front of the French Embassy," he said.