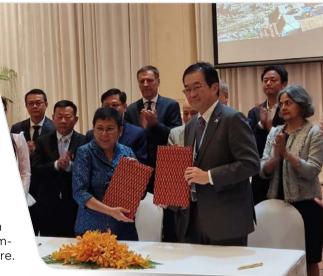

For more information please visit to https://khm.sika.com/

Mobile : +855 23 901 450 Email : sales@kh.sika.com

he Asian Development Bank (ADB) and the French Agency for Development (AFD) have officially provided US\$381.45 million in financing to Cambodia to develop six key sectors.

The agreement was signed between the two partners and the Ministry of Economy and Finance on 22 December.

The funding for the development of 6 projects and programs includes:

- Energy Sector Development Program: To support Cambodia in the transition to clean energy to promote economic growth to become a green economy and reduce carbon emissions.
- Sustainable Marine and Coastal Fisheries Project: Aims to develop maritime institutions and infrastructure to enhance marine fisheries productivity.
- Cross-border Animal Health Project & Promotion of Animal Value Chains: There are two objectives: firstly, to increase productivity, trade quality, diversify and expand animal husbandry and processing of livestock products, and secondly, to improve livestock health and expand

Infrastructure, value chain, and environmentally friendly.

- Border Health Project in the Greater Mekong Subregion: Aims to improve access to health services for people living along the border and some cross-border migrants.
- Trade and Competitiveness Development Program: Aims to promote trade efficiency and competitiveness in Cambodia.
- Science and Technology Project for Secondary Education: Aims to improve the quality and efficiency of upper secondary education by focusing on three factors, namely, first, expanding the scope of standardised and comprehensive higher education. Equity, second, strengthening the quality of education in science, technology, engineering, and mathematics; and third, strengthening institutions in planning, management, and teaching.