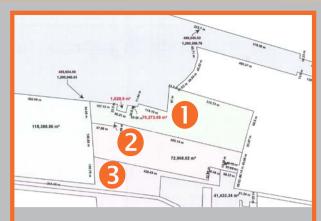

Phnom Penh Water Supply Authority will have a total production capacity of 1,100,000 m3/day and a total length of water network (water mains and water distribution network) of 5,189 km through five water supply projects worth more than US\$247m after construction.