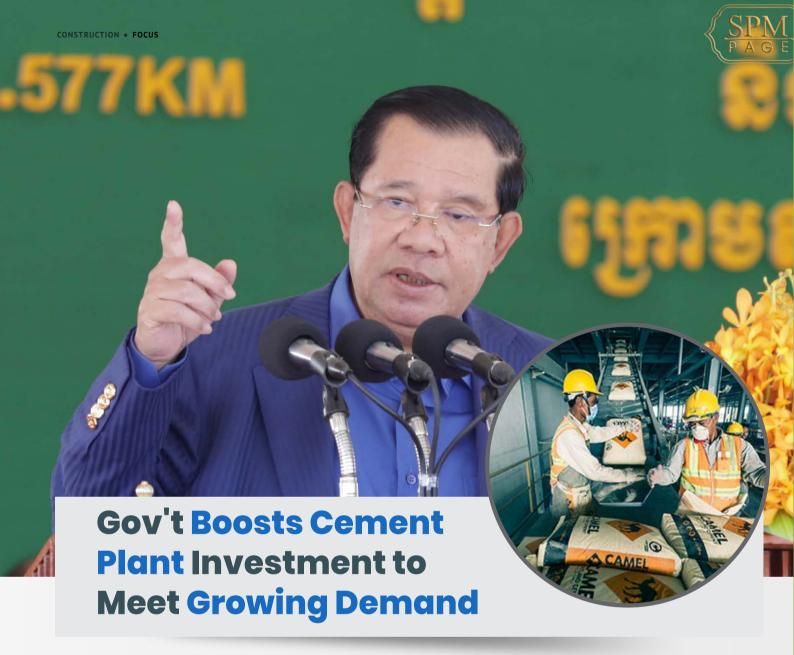

ambodian Prime Minister Samdech Hun Sen stated that there is a high demand for cement in Cambodia, which requires additional investment, while the five cement factories produce about 9 million tons per year.

During the ground-breaking ceremony for the reconstruction and upgrading of two roads in Kampot and Kep provinces on 30 December, PM Hun Sen said that Cambodia currently produces about 9 million tons and the consumption is more than 10 million tons, which leads to imports to meet local demand.

"According to the estimation, we still need to use cement, because now cement

is not just used for building houses, but also is being used for building road systems," he said.

The booming of the construction industry today has been fuelling the growing demand for raw materials, including cement.

The five cement factories operating in Cambodia include Kampot Cement Co., Ltd, Cambodia Cement Chakreyting Co., Ltd, Chip Mong Insee Cement Corporation, Battambang Conch Cement Company Limited, and Thai Boon Roong Cement.