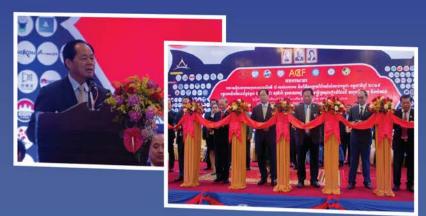

#### **ASSOCIATION FOCUS**

- Cambodia's Largest Construction Expo Successfully Held
- 51 CCA Plans to Hold More Overseas Business Trips After Successful Visit to Thailand

In Association, we celebrate the successful return of the CCA Construction Expo for the first time since 2019 with 79 companies showcasing over 2000 products and 50 services. We also look at CCA plans to increase international business networking trips following the success of a recent trip to Thailand.