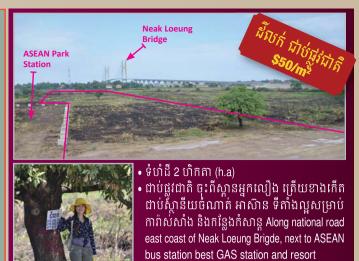

m, 5Floors, Sangkat Boeng Kok 2, Khan Toul Kork, Phnom Penh City.



**22** 023 880 995

info@keyrealestate.com.kh

www.keyrealestate.com.kh



# **Land for Sale**

21 h.a (0+0+6) \$380/m<sup>2</sup>

**Located in Best Area high investment** return like Borey and Shophouse

Please Contact 066611168/077566888





### **SHOP HOUSE** SALE: \$340.000

- ទំហំផុះ (House Size): 18m x 4m
- បន្ទប់គេង ៤ បន្ទប់ទឹក ៣
- ទីតាំងក្នុងប្លុករតនាផ្លាហ្សា២ (Located in Rattana Plaza II)
- ទីតាំងល្អសម្រាប់ស្នាក់នៅ និងស្នាក់ការក្រមហ៊ុន ជិតផ្សារ សាលា (ផ្ទុះកំពុងជួល \$600/ខែ)

077 566 888 / 066 611 168



- Land size: 65m\*125m
- · Location: 1Km from AEON2 behind Australia International School of Phnom Penh
- · Best Area for Condo or Multi-purpose office building development

Contact 077 566 888 066 611 168







### **FOR SALE**

Price: \$55/m<sup>2</sup>

Land Size: 10ha (250x400m)

- · Location: Next to China Special Economic Zone.
- · Best for factory zone and hownhouse construction.

Tel: 066 611 168 / 077 566 888

### **FOR SALE**

Price: \$1000/m<sup>2</sup> Land Size: 2.153ha

· Location: Otres hill with the seaview · Best for resort hotel and casino.

Tel: 066 611 168 / 077 566 888

# **FOR SALE**

Price: \$28/m<sup>2</sup> Land Size: 168 h.a

- · Location: Near Kang Keng Airport, Sihonoukville Province iust about 5mn drive.
- · Best for resort development, factory, and hownhouse city construction.

Tel: 066 611 168 / 077 566 888





សមទំនាក់ទំនង 077 566 888 / 077 811 168

ដីលក់ ទំហំ ២៧៨ ហ.ត នៅថ្នាតពង ខេត្តកំពង់ស្ពឺ ជាកសិដ្ឋាន និងដំណាំស្វាយ <sup>'</sup>46356ដើម

Land for Sale 278 h.a. L