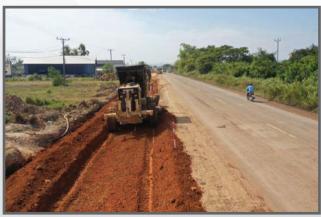

## 43km Road Connecting Prey Nup to Sihanoukville Officially Inaugurated

he Cambodian government has officially inaugurated the new 43km road connecting Prey Nup district to Sihanoukville which has been built and renovated under the national budget of about US\$76 million.

The official inauguration ceremony was held under the presidency of Cambodia Prime Minister Samdech Hun Sen on 22 December 2022. The road is divided into two sections. One is called 146B or Samdech Preah Sangha Reach Tep Vong Road connecting from the intersection of NR4 at km 178 + 165 in Veal Thom village of Prey Nob to Stung Hav roundabout in Village 1.

The other line is called 148 road or Samdech Techo Hun Sen coastal road from Stung Hav roundabout to the intersection of NR4 at km 225 + 550 or the Sihanoukville Autonomous Port Sihanouk.