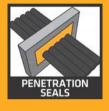

#### Uses

- Movement and connections joints in fire compartments like staircases, corridors etc., (walls, floors, and head to wall).
- Penetrations seals in rigid fire compartment walls