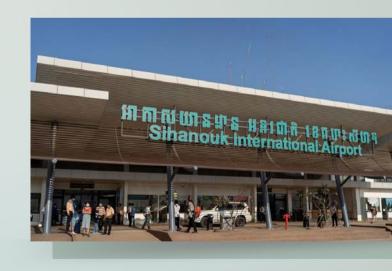

Work on the steel plant will be carried out in three phases, with the first due to be complete in late 2024.

irport in Early 2023

inci Airports, a company that develops and operates major airports in Cambodia, has promised to assist Cambodia in upgrading the Sihanoukville International Airport in early 2023.

The promise was made during a meeting between Cambodia PM Samdech Hun Sen and President of Vinci Airports Nicolas Notebeart on 16 December,

In the meeting, Mr Notebeart expressed sincere thanks to the government for always trusting Vinci from the 1990s to the present.

Meanwhile, PM Hun Sen congratulated Vinci Airports, which currently has more than 50 airport concession contracts in Asia, Europe, and the United States. Those airports can be used as a model for the largescale expansion of Sihanoukville airport in early 2023