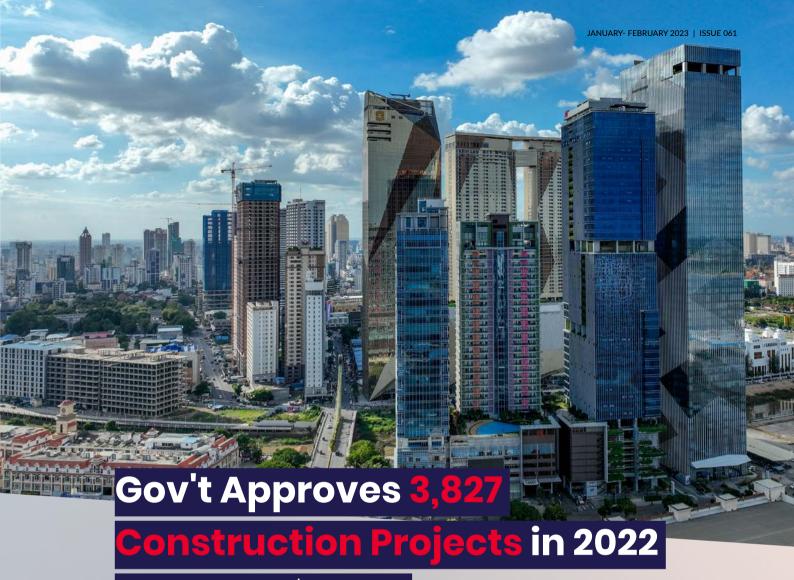

# **Worth US\$2.6bn**

n 2022, the Cambodian government approved a total of 3,827 construction projects nationwide or equivalent to over 6.5 million square metres, according to a report by the Ministry of Land Management, Urban Planning and Construction on 27 December.

Compared to the same period in 2021, the number of projects in 2022 decreased by 98 projects. Meanwhile, the investment value of these projects was US\$2.6 billion.

Among them, there were 4,321 residential projects with an investment capital of more than US\$1.4 billion. There are 35 borey construction projects, equivalent to 9,912 houses with an investment capital of US\$820 million, 6,609 flats with an investment capital of US\$554 million, and 51 co-owned projects with a capital investment of US\$222 million.

There are 20 hotel projects with an investment capital of about US\$71 million, 185 commercial building projects with an investment capital of about US\$436 million, 117 factory building projects with an investment capital of US\$533 million, and 7 multi-functional building construction projects with an investment capital of approximately US\$149 million.

From 2008 to November 2022, there were 34,373 residential projects, 1,073 hotel buildings, and 3,136 commercial buildings (10,629 factory buildings), and 330 multifunctional buildings.