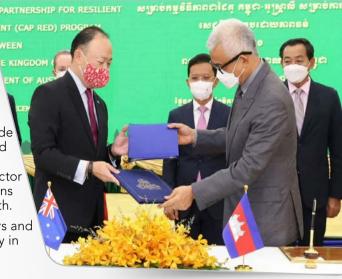

For more information please visit to https://khm.sika.com/

Mobile : +855 23 901 450 Email : sales@kh.sika.com

he Asian Development Bank (ADB) and the French Agency for Development (AFD) have officially provided US\$381.45 million in financing to Cambodia to develop six key sectors.

The agreement was signed between the two partners and the Ministry of Economy and Finance on 22 December.

The funding for the development of 6 projects and programs includes:

- Energy Sector Development Program: To support Cambodia in the transition to clean energy to promote economic growth to become a green economy and reduce carbon emissions.
- Sustainable Marine and Coastal Fisheries Project: Aims to develop maritime institutions and infrastructure to enhance marine fisheries productivity.
- Cross-border Animal Health Project & Promotion of Animal Value Chains: There are two objectives: firstly, to increase productivity, trade quality, diversify and expand animal husbandry and processing of livestock products, and secondly, to improve livestock health and expand

Infrastructure, value chain, and environmentally friendly.

- Border Health Project in the Greater Mekong Subregion: Aims to improve access to health services for people living along the border and some cross-border migrants.
- Trade and Competitiveness Development Program: Aims to promote trade efficiency and competitiveness in Cambodia.
- Science and Technology Project for Secondary Education: Aims to improve the quality and efficiency of upper secondary education by focusing on three factors, namely, first, expanding the scope of standardised and comprehensive higher education. Equity, second, strengthening the quality of education in science, technology, engineering, and mathematics; and third, strengthening institutions in planning, management, and teaching.