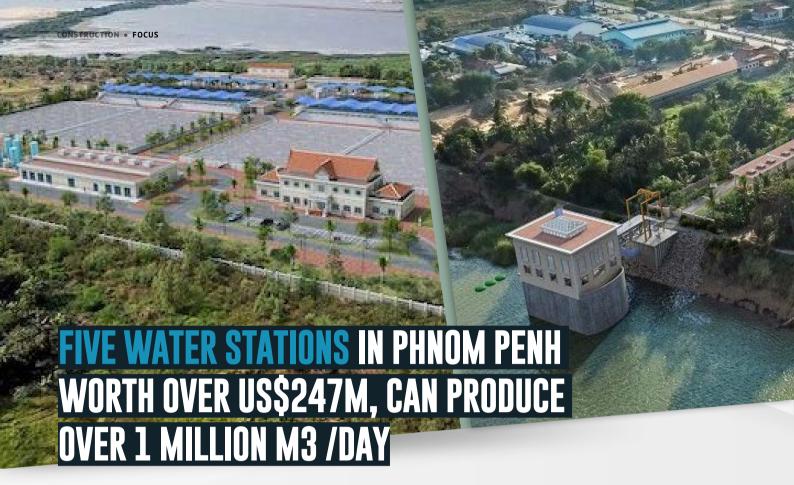

Phnom Penh Water Supply Authority will have a total production capacity of 1,100,000 m3/day and a total length of water network (water mains and water distribution network) of 5,189 km through five water supply projects worth more than US\$247m after construction.