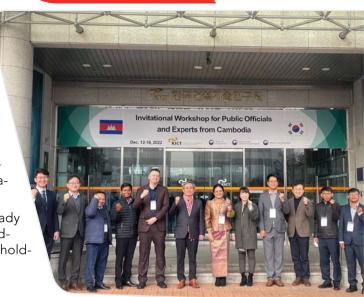

## ពីនីស្រុកស្រី-ឆ្នាំ Korea Hands Over National Logistics **Information Portal to Cambodia**

15ព័ន្ធដងដល់ព័ត៌មានអ័ត្ត The Government of the Republic of Korea on 20 December handed over the National Logistics Information Portal to Cambodia. The system was submitted to the Ministry of Public Works and Transport by Dr Kim Jong-hak, Senior Researcher of KRIHS Institute, Representative of the Ministry of Land, Infrastructure and Transport of the Republic of Korea, as a donor to the Cambodia Master Plan of Logistics System Modernisation.

> The system is already installed in the joint data centre of the Ministry of Public Works and Transport with inspections to ensure the standard and sustainability of work.

With this new system, Cambodia can improve the national logistics system that focuses on three main goals: 1) The development of a master plan for the national logistics information management system, 2) The pilot implementation of the logistics information system, and 3) The enhancement of the capacity of civil servants through training in the country and in Korea.