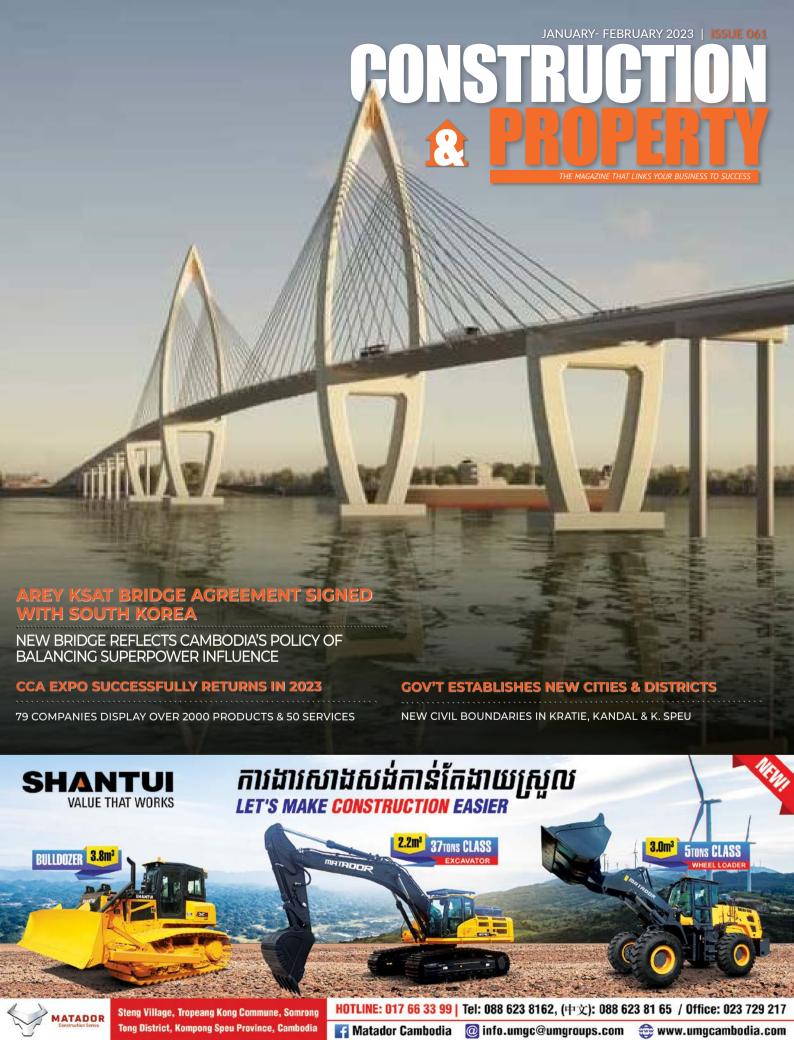

Cover Photo: The new Arey
Ksat Bridge funded by the
Government of South Korea.

By Keam Kongleaph

he Government of the Republic of Korea recently provided nearly US\$2 billion in concessional loans to build infrastructure and help Cambodia's economy recover.

The signing ceremony between the Royal Government of Cambodia and the Government of the Republic of Korea took place on 9 December 2022.

With the loan facility, over US\$245 million in loans have been provided for the construction of the Cambodia-Korea Friendship Bridges (Old Market - Chroy Changvar and Chroy Changvar – Arey Ksat).

According to the spokesman for the Ministry of Public Works and Transport Heang Sotheayut, to date, the project is currently in the stage of legal procedures and construction is expected to start by the first half of 2023. The project will take four years to be completed including one year of legal procedure.

Once completed, the Old Market- Chroy Changvar-Arey Ksat will become another major connecting infrastructure in Phnom Penh in addition to the two major bridges, namely the Japan-Cambodia Friendship Bridge and China-Cambodia Friendship Bridge that are situated next to each other.

Beyond being just a large infrastructure project, this upcoming South Korean-funded bridge demonstrates the strategy of balancing superpowers' influence in Cambodia.

According to research by Chanrith Ngin, an Honorary Academic at the University of Auckland, the Cambodian government is also pursuing a policy of

ship Bridge and the Cambodia-Japan Friendship Bridge, which stand side by side on the Tonle Sap River in Phnom Penh, are the most obvious example of power balancing. South Korea is also planning to build the Cambodia-Korea Friendship Bridge in 2023.