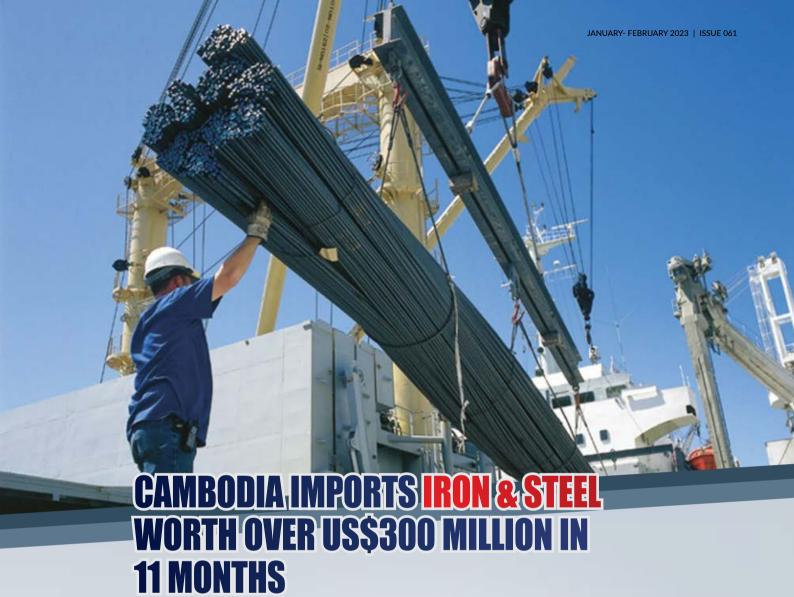

ambodia imported US\$327 million worth of iron and steel in the 11 months of 2022, a year-on-year increase of 22%.

Iron and steel are products on the list of import statistics by the top 20 commodities (chapter) in November 2022 of the General Department of Customs and Excise.

The import of iron and steel accounts for 1.2% of the total import value of US\$27.74 billion.

The increase in the import value of iron and steel came amid the construction sector growing.

In Q3 of 2022, the government approved a total of 1,175 construction projects, an increase of 147 projects or 14.3% compared to the same period last year, according to the economic and financial statistics bulletin for the third quarter of 2022.