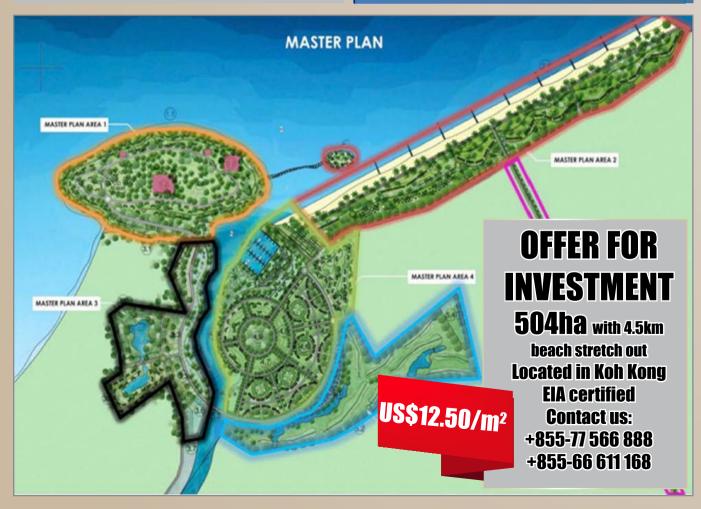

area: 12.6m x 24m, Building area: 12.6m x 16m, Sangkat Chrang Chamres 1, Khan Russey Keo, Phnom Penh City



### **Building for Rent**



\$ 5800/month



ID KEY-10219

Land area: 8m x 35m, Building area: 8m x 35m, 5Floors, Sangkat Boeng Kok 2, Khan Toul Kork, Phnom Penh City.



**22** 023 880 995

info@keyrealestate.com.kh

www.keyrealestate.com.kh



# **Land for Sale**

21 h.a (0+0+6) \$380/m<sup>2</sup>

**Located in Best Area high investment** return like Borey and Shophouse

Please Contact 066611168/077566888





### **SHOP HOUSE** SALE: \$340.000

- ទំហំផុះ (House Size): 18m x 4m
- បន្ទប់គេង ៤ បន្ទប់ទឹក ៣
- ទីតាំងក្នុងប្លុករតនាផ្លាហ្សា២ (Located in Rattana Plaza II)
- ទីតាំងល្អសម្រាប់ស្នាក់នៅ និងស្នាក់ការក្រមហ៊ុន ជិតផ្សារ សាលា (ផ្ទុះកំពុងជួល \$600/ខែ)

077 566 888 / 066 611 168



- Land size: 65m\*125m
- · Location: 1Km from AEON2 behind Australia International School of Phnom Penh
- · Best Area for Condo or Multi-purpose office building development

Contact 077 566 888 066 611 168







### **FOR SALE**

Price: \$55/m<sup>2</sup>

Land Size: 10ha (250x400m)

- · Location: Next to China Special Economic Zone.
- · Best for factory zone and hownhouse construction.

Tel: 066 611 168 / 077 566 888

### **FOR SALE**

Price: \$1000/m<sup>2</sup> Land Size: 2.153ha

· Location: Otres hill with the seaview · Best for resort hotel and casino.

Tel: 066 611 168 / 077 566 888

# **FOR SALE**

Price: \$28/m<sup>2</sup> Land Size: 168 h.a

- · Location: Near Kang Keng Airport, Sihonoukville Province iust about 5mn drive.
- · Best for resort development, factory, and hownhous