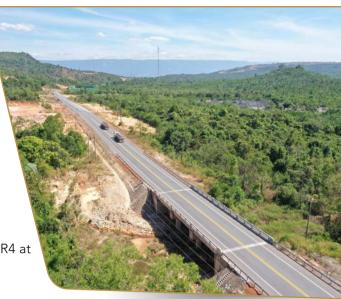

## 43km Road Connecting Prey Nup to Sihanoukville Officially Inaugurated

he Cambodian government has officially inaugurated the new 43km road connecting Prey Nup district to Sihanoukville which has been built and renovated under the national budget of about US\$76 million.

The official inauguration ceremony was held under the presidency of Cambodia Prime Minister Samdech Hun Sen on 22 December 2022. The road is divided into two sections. One is called 146B or Samdech Preah Sangha Reach Tep Vong Road connecting from the intersection of NR4 at km 178 + 165 in Veal Thom village of Prey Nob to Stung Hav roundabout in Village 1.

The other line is called 148 road or Samdech Techo Hun Sen coastal road from Stung Hav roundabout to the intersection of NR4 at km 225 + 550 or the Sihanoukville Autonomous Port Sihanouk.