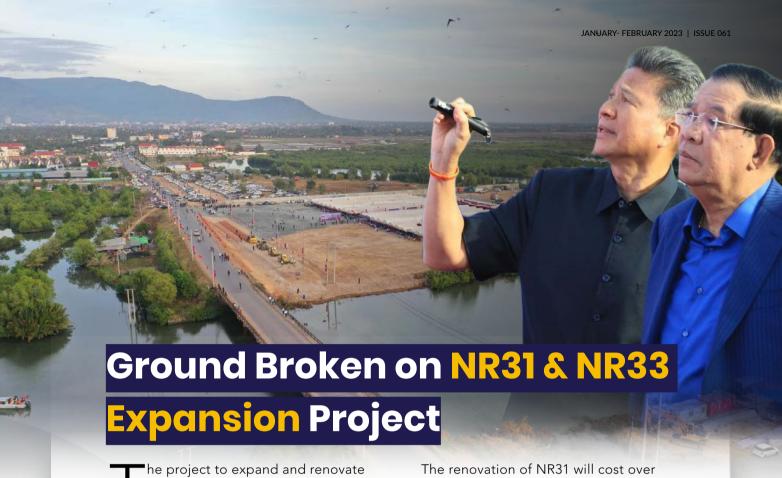

## PESTECH

NR31 and NR33 in Kampot and Kep provinces officially began on 30 December under a concessional loan from

The ground-breaking ceremony was held under the auspices of Cambodian Prime Minister Samdech Hun Sen and Chinese Ambassador to Cambodia HE Wang Wentian.

The two national roads will be built by the China Bridge and Road Corporation (CRBC) and technically inspected by Guangzhou Wanan Construction Supervision Co., Ltd.

Both roads are scheduled to take 40 months to complete, with a completion date scheduled for 2026.

US\$60 million and while NR33 will take a budget of US\$61 million, a concessional loan from the Chinese government and some contribution from the Cambodian government.

NR31 has a total length of nearly 54km from Bek Kus (intersection of NR3) to Kampong Trach district (junction of NR33).

NR33 has a total length of almost 53 km from Kampot (junction of NR3) to the border (Cambodia-Vietnam border), including the road in Kampot (Road No. 709).