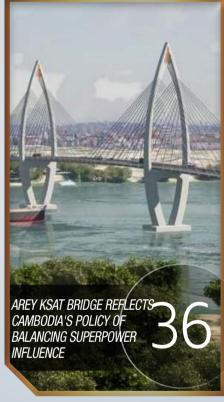

Cover Photo: The new Arey
Ksat Bridge funded by the
Government of South Korea.

By Keam Kongleaph

he Government of the Republic of Korea recently provided nearly US\$2 billion in concessional loans to build infrastructure and help Cambodia's economy recover.

The signing ceremony between the Royal Government of Cambodia and the Government of the Republic of Korea took place on 9 December 2022.

With the loan facility, over US\$245 million in loans have been provided for the construction of the Cambodia-Korea Friendship Bridges (Old Market - Chroy Changvar and Chroy Changvar – Arey Ksat).

According to the spokesman for the Ministry of Public Works and Transport Heang Sotheayut, to date, the project is currently in the stage of legal procedures and construction is expected to start by the first half of 2023. The project will take four years to be completed including one year of legal procedure.

Once completed, the Old Market- Chroy Changvar-Arey Ksat will become another major connecting infrastructure in Phnom Penh in addition to the two major bridges, namely the Japan-Cambodia Friendship Bridge and China-Cambodia Friendship Bridge that are situated next to each other.

Beyond being just a large infrastructure project, this upcoming South Korean-funded bridge demonstrates the strategy of balancing superpowers' influence in Cambodia.

According to research by Chanrith Ngin, an Honorary Academic at the University of Auckland, the Cambodian government is also pursuing a policy of