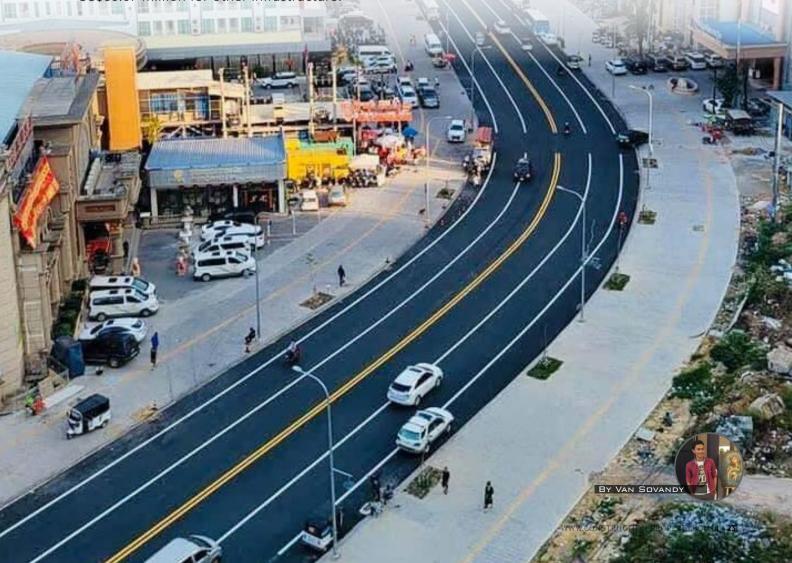

Cover Photo: The new Arey
Ksat Bridge funded by the
Government of South Korea.

By Keam Kongleaph

he Government of the Republic of Korea recently provided nearly US\$2 billion in concessional loans to build infrastructure and help Cambodia's economy recover.

The signing ceremony between the Royal Government of Cambodia and the Government of the Republic of Korea took place on 9 December 2022.

With the loan facility, over US\$245 million in loans have been provided for the construction of the Cambodia-Korea Friendship Bridges (Old Market - Chroy Changvar and Chroy Changvar – Arey Ksat).

According to the spokesman for the Ministry of Public Works and Transport Heang Sotheayut, to date, the project is currently in the stage of legal procedures and construction is expected to start by the first half of 2023. The project will take four years to be completed including one year of legal procedure.

Once completed, the Old Market- Chroy Changvar-Arey Ksat will become another major connecting infrastructure in Phnom Penh in addition to the two major bridges, namely the Japan-Cambodia Friendship Bridge and China-Cambodia Friendship Bridge that are situated next to each other.