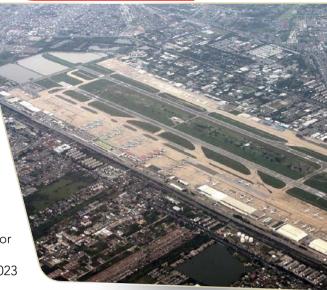

Work on the steel plant will be carried out in three phases, with the first due to be complete in late 2024.

irport in Early 2023

inci Airports, a company that develops and operates major airports in Cambodia, has promised to assist Cambodia in upgrading the Sihanoukville International Airport in early 2023.

The promise was made during a meeting between Cambodia PM Samdech Hun Sen and President of Vinci Airports Nicolas Notebeart on 16 December,

In the meeting, Mr Notebeart expressed sincere thanks to the government for always trusting Vinci from the 1990s to the present.

Meanwhile, PM Hun Sen congratulated Vinci Airports, which currently has more than 50 airport concession contracts in Asia, Europe, and the United States. Those airports can be used as a model for the largescale expansion of Sihanoukville airport in early 2023