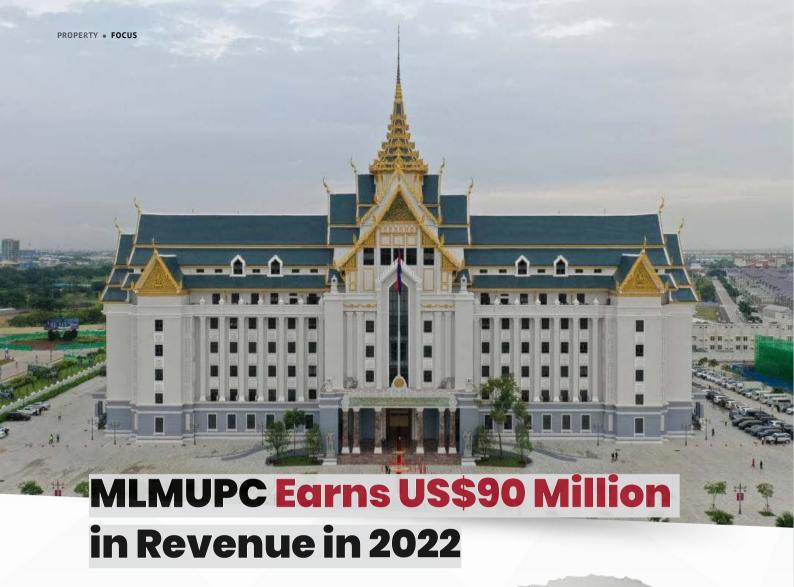

The National Bank of Cambodia (NBC) issued the first government bond in September to raise funds of US\$300 million. The issuance of a government bond is to raise funds for national development.

The bond, with a par value of one million riels or US\$250, offers a fixed interest rate of 2% per annum, which will be paid every six months.

# ADB Provides US\$62.9m Loan to Build Infrastructure in Nine Provinces

The Asian Development Bank (ADB) has provided US\$62.9 million to build infrastructure in nine Cambodian provinces to boost the health sector and the value chain of livestock, trade and livestock production.