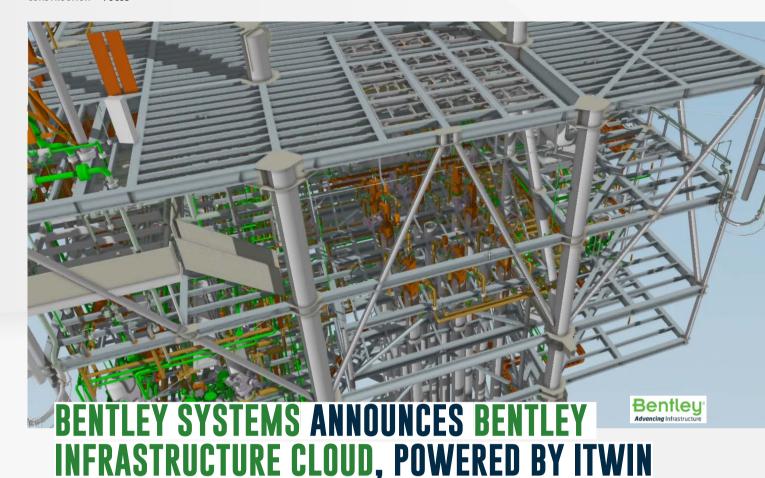

By Chea Vannak

Experience, iTwin Capture, & iTwin IoT to Extend iTwin

t the 2022 Year in Infrastructure Conference on 15 November, Bentley Systems announced new capabilities of its iTwin Platform, significantly extending the scope and interoperability of infrastructure data that engineering firms and owner-operators can use to create and leverage digital twins in design, construction, and operations workflows.

The new iTwin Platform capabilities will power Bentley Infrastructure Cloud, a set of solutions that span the end-to-end infrastructure lifecycle and value chain, encompassing ProjectWise, SYNCHRO, and AssetWise, unified and made interoperable by Bentley's infrastructure schemas.

iTwin Experience is a new cloud product to empower owner-operators' and their constituents' insights into critical infrastructure by visualizing and navigating digital twins. Significantly, iTwin Experience accelerates engineering firms' "digital integrator" initiatives to create and curate asset-specific digital twins, incorporating their proprietary machine learning, analytics, and asset performance algorithms.

Additional iTwin products include: iTwin Capture, for capturing, analysing, and sharing reality data, enables users to easily create engineering-ready, high resolution 3D models of infrastructure assets using drone video and survey imagery from any digital camera, scanner, or mobile mapping device. Infrastructure digital twins of any existing assets can accordingly start with reality modelling, rather than requiring a BIM model. iTwin Capture offers the highest-fidelity and most versatile means of capturing reality to serve as the digital context for surveying, design, monitoring, and inspection processes.

iTwin IoT, for acquiring and analysing sensor data, enables users to seamlessly incorporate Internet of Things

(IoT) data created by sensors and condition monitoring devices. Infrastructure IoT can be used effectively for real-time safety and risk monitoring in operations and construction activities, including to measure and visualise environmental changes, structural movement, or deterioration for condition assessment, maintenance scheduling, and to prompt precautionary interventions.