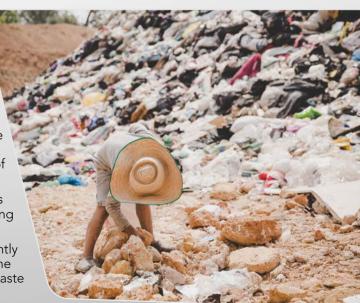

## **Construction of Standardised Landfill in Svay Rieng Officially Begins**

The construction of a new standardised landfill in Svay Rieng province officially began on 16 December with the ground-breaking ceremony presided over by Secretary of State of the Ministry of Environment HE Chay Samith.

Located in Ok Neak village in Sangkat Sangkor, the landfill is being built on an area of 46,200 square metres. The landfill will have the capacity to handle the solid waste in four districts of Svay Rieng province, including Svay Rieng city, Romduol district, Svay Teap district, and Svay Chrum district. The construction is scheduled to take about 12 months to be completed.

Among all waste in Cambodia, only over 64% is collected and dumped in landfill. Over 35% of garbage is thrown into water sources or thrown into open fields. To help tackle this issue, the World Bank (WB) has provided about US\$60 million to implement a project to improve solid waste and plastic waste management in Cambodia.