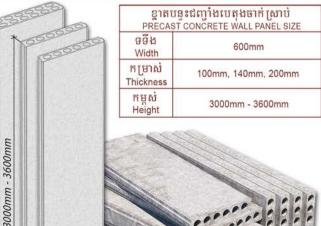

## បន្ទះជញ្ជាំងបេតុងចាក់ស្រាប់ PRECAST CONCRETE WALL PANEL

Tel : (+855) 23 887 168 | 060 744 888 | 066 212 888 Nº. #100, ST. 592, SANGKAT BORUNG KOK II, KHAN TOUL KORK PHNOM PENH, CAMBODIA. E-mail: info@wikitrade.com.kh