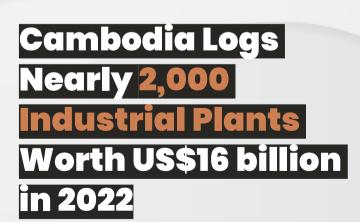

ដ្រែនេនាមីការ តិ០៩ម្រាស់ពាក្យក្រសួន

ambodia had 1,982 factories in operation by the end of 2022 with a total investment capital of US\$16.6 billion, according to a report from the Ministry of Industry, Technology, Science and Innovation (MISTI).

From January to December last year, the ministry registered 186 new factories and enterprises, while only 168 new factories opened in 2021.

83 factories closed in 2022, which was lower than the number of factories that closed in 2021. which was 143.

The total investment capital of factories is US\$16.6 billion, up from US\$13.8 billion in 2021.

HE Heng Sokkhung, MISTI Secretary of State and Spokesperson said on 17 January that the effective management of the COVID-19 pandemic is the key to building investor confidence in Cambodia