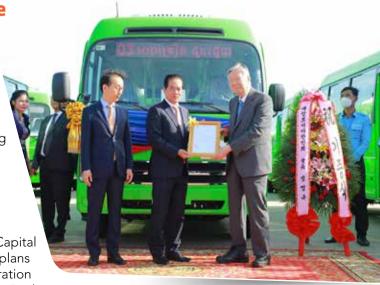

# Booyoung Donates 200 Buses to Improve Public Transportation in Phnom Penh

BOOYOUNG GROUP has donated a total of 200 public buses to Phnom Penh Capital Hall to start transporting people since the COVID-19 situation has improved.

The official handover ceremony of the new buses was held on 28 February 2023 under the auspices of H.E. Khuong Sreng, Governors of Phnom Penh, H.E. Park Jung Wook, Ambassador of the Republic of Korea in Cambodia and Dr. Lee Joong Keun, Chairman of the Board of Directors of Bouyong Group.

The Korean company signed a Memorandum of Understanding (MoU) to deliver 200 buses to Phnom Penh Capital Hall on 1 September 2022. Recently, Booyoung Group also plans to provide 60 buses to the Sihanoukville provincial administration to manage the city public buses, similar to the one in Phnom Penh.