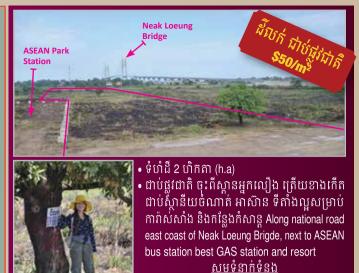

ealestate.com.kh
- **O** 016 999 519
- www.keyrealestate.com.kh
- No. 92AB, Street 289, Sangkat Boeung Kak II, Khan Toul Kork, Phnom Penh.



# **Land for Sale**

21 h.a (0+0+6) \$380/m<sup>2</sup>

**Located in Best Area high investment** return like Borey and Shophouse

Please Contact 066611168/07/566888





#### **SHOP HOUSE** SALE: \$340.000

- ទំហំផុះ (House Size): 18m x 4m
- បន្ទប់គេង ៤ បន្ទប់ទឹក ៣
- ទីតាំងក្នុងប្លុករតនាផ្លាហ្សា២ (Located in Rattana Plaza II)
- ទីតាំងល្អសម្រាប់ស្នាក់នៅ និងស្នាក់ការក្រុមហ៊ុន ជិតផ្សារ សាលា (ផ្ទុះកំពុងជួល \$600/ខែ)

077 566 888 / 066 611 168



- Land size: 65m\*125m
- · Location: 1Km from AEON2 behind Australia International School of Phnom Penh
- · Best Area for Condo or Multi-purpose office building development

Contact 077 566 888 066 611 168







#### **FOR SALE**

Price: \$55/m<sup>2</sup>

Land Size: 10ha (250x400m)

- · Location: Next to China Special Economic Zone.
- · Best for factory zone and hownhouse construction.

Tel: 066 611 168 / 077 566 888

#### **FOR SALE**

Price: \$1000/m<sup>2</sup> Land Size: 2.153ha

· Location: Otres hill with the seaview

· Best for resort hotel and casino.

Tel: 066 611 168 / 077 566 888

#### **FOR SALE**

Price: \$28/m<sup>2</sup> Land Size: 168 h.a

- · Location: Near Kang Keng Airport, Sihonoukville Province iust about 5mn drive.
- · Best for resort development, factory, and hownhouse city construction.

Tel: 066 611 168 / 077 566 888





077 566 888 / 077 811 168

ដីលក់ ទំហំ ២៧៨ ហ.ត នៅថ្នាតពង ខេត្តកំពង់ស្ពឺ ជាកសិដ្ឋាន និងដំណាំស្វាយ <sup>'</sup>46356ដើម

Land for Sale 278 h.a. Located