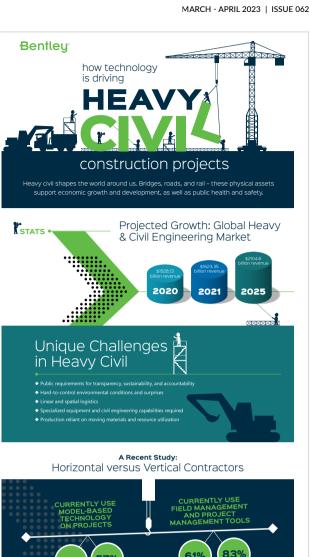

During the meeting, MPWT Minster HE Sun Chanthol said that the Ministry of Economy and Finance will study further and provide more detail about the project soon.

BY MANA

By Steve Cockerell, acting industry marketing director, cities and campuses, Bentley Systems

Supporting more than 87 million jobs around the world, the aviation industry contributes well over 4% of global GDP. Working 24/7, 365 days of the year, our airports are critical links within the global transportation systems that connect countries, communities, and businesses.

Faced with changing demand, different operating conditions, and increasing costs, the quality of services that airport owners and their supply chains provide is a crucial factor for the passenger experience. As travel restrictions are lifted and people's concerns about flying slowly ease, many airports are congested, while few are over-built or have space to spare.

Aligned with other transportation owner-operators, airports are moving toward being "datadriven" organizations, where access to trusted information, a clear understanding of the context of data being managed, and the impact of

changes to it are critical to proper decision-making when working to deliver efficient operations, timely expansion of existing facilities, or new airports.

With this complex set of challenges, owners and their supply chains must remain agile and responsive. In this dynamic environment, futureready technology—including digital twin solutions, which support the highly collaborative processes essential to their owners' balancing of passenger satisfaction, capacity fluctuation, and ongoing profitability—will be key.