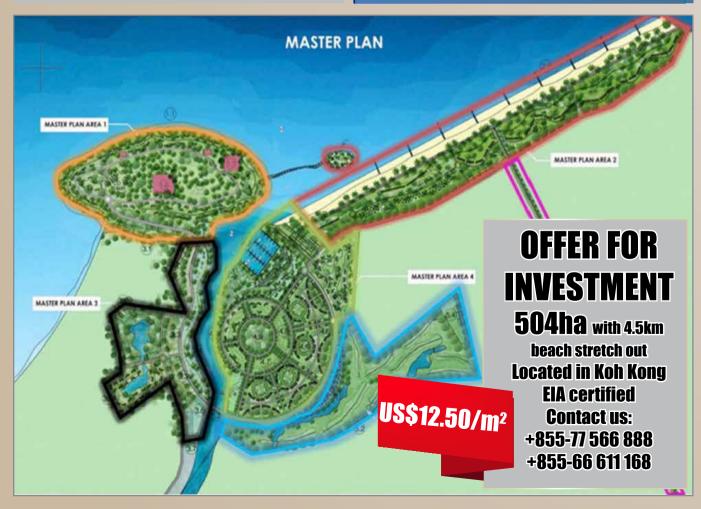

# Royal Group to Build US\$300m

## ernational Airport on

# Koh Rong Island

he Royal Group Koh Rong Development Company, a Royal Group Co Ltd subsidiary, will build an international airport on Koh Rong which will take five years to complete.

The agreement on the airport master plan was signed on 18 January under the presidency of the Minister in charge of the State Secretariat of Civil Aviation Mao Havannal and Chairman of the Royal Group Koh Rong Development Company Neak Oknha Kith Meng.

The construction of Koh Rong International Eco-Tourism Airport (Category 4C) in the Koh Rong development area will cost US\$300 million and is set for completion within a period of five years.

HE Mao Havannal said that the development project is under the framework of a multi-purpose joint venture for the whole of Koh Rong city, which is a private sector investment and is similar to the investment of Union Company (UDG) in the Darasakor