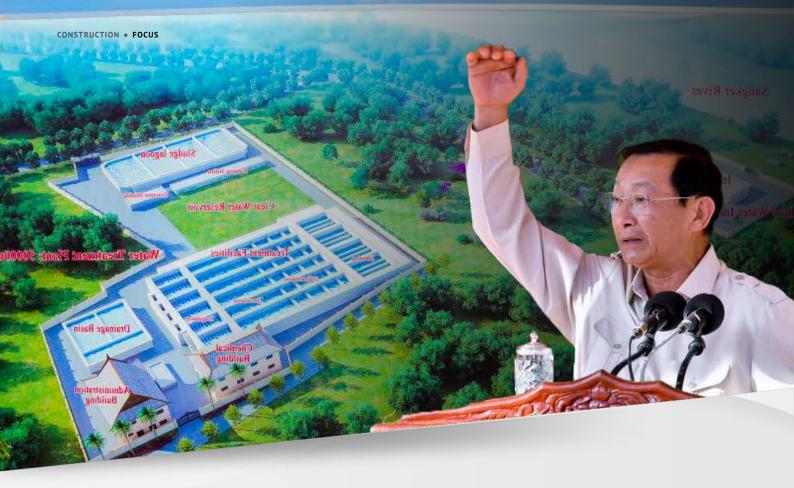

# **Plant 90% Complete**

he project to build a large water treatment plant in Bak Kheng is 90% complete, while the Government is opening a drilling site to install a 2-meter water main pipe under the Tonle Sap River. This is according to the Phnom Penh Water Supply Authority on 21 February 2023.

HE Long Naro also said that, to date, the Bak Kheng water supply project is Cambodia's largest, with capacity to produce 390,000 cubic metres of clean water per day.

HE Long Naro added that after the plant opens, it is expected that the capacity will be enough to meet the needs of Phnom Penh which is currently experiencing dry season shortages of about 200,000 cubic metres per

The project to drill a large 2m diameter and 550m long main water pipe under the Tonle Sap will be the largest such infrastructure project in Cambodia.

In addition, this pipeline will also enable the Bak Kheng water treatment plant to increase its water production capacity by almost double in Phnom Penh from 600,000 to 1 million cubic metres per day.

It should be noted that the first phase of the Bak Kheng Water Treatment Plant is 90% complete and is scheduled to be commissioned in the second quarter of 2023, while the second phase is scheduled to be completed in the first quarter of 2024.