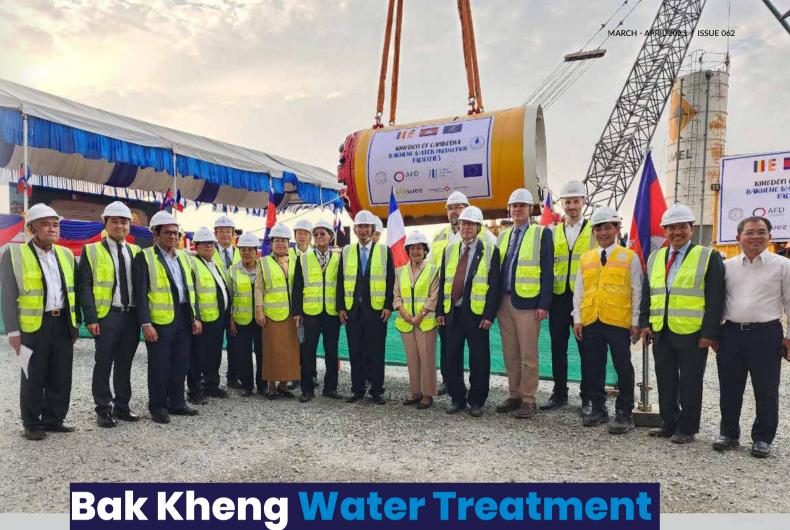

# **Plant 90% Complete**

he project to build a large water treatment plant in Bak Kheng is 90% complete, while the Government is opening a drilling site to install a 2-meter water main pipe under the Tonle Sap River. This is according to the Phnom Penh Water Supply Authority on 21 February 2023.

HE Long Naro also said that, to date, the Bak Kheng water supply project is Cambodia's largest, with capacity to produce 390,000 cubic metres of clean water per day.

HE Long Naro added that after the plant opens, it is expected that the capacity will be enough to meet the needs of Phnom Penh which is currently experiencing dry season shortages of about 200,000 cubic metres per

The project to drill a large 2m diameter and 550m long main water pipe under the Tonle Sap will be the largest such infrastructure project in Cambodia.

In addition, this pipeline will also enable the Bak Kheng water treatment plant to increase its water production capacity by almost double in Phnom Penh from 600,000 to 1 million cubic metres per day.

It should be noted that the first phase of the Bak Kheng Water Treatment Plant is 90% complete and is scheduled to be commissioned in the second quarter of 2023, while the second phase is scheduled to be completed in the first quarter of 2024.