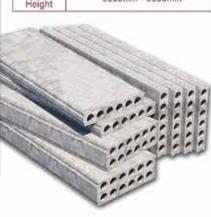

### បន្ទះជញ្ជាំងបេតុងចាក់ស្រាប់ PRECAST CONCRETE WALL PANEL

ដៅម / Rafter 50x100x1.5 @<700mm 240mm 240mm 240mm 240mm 240mm tertana / Banen 25x25x1.5 @240mm ใช้เรียกซ / Batten 25x50x1.5 대대설 / Fascia Board