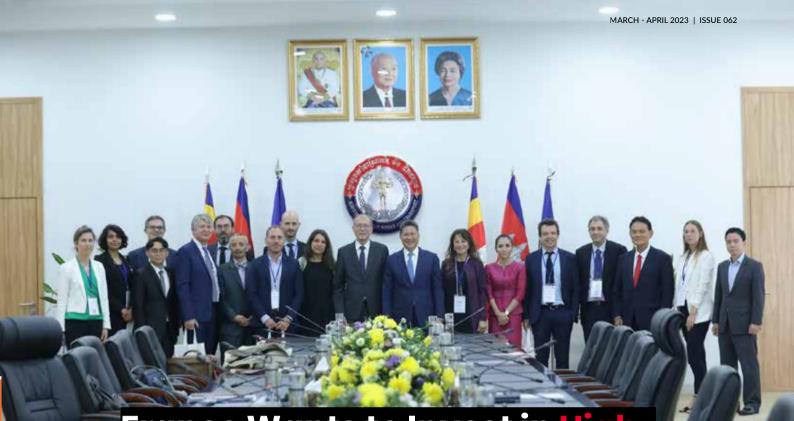

The construction of this project began in January 2022 with an estimated cost of US\$78 million, via a concessional loan from the Government of the Republic of Korea.

France Wants to Invest in H Rail Project in Cambodia

French delegation has expressed interest in investing in highspeed rail in Cambodia, aiming to help develop Cambodia's transport infrastructure, according to a meeting between the French delegation and Minister of Public Works and Transport HE Sun Chanthol on 25 January.

In the meeting, Mr François Corbin, the representative of the Ministry of Europe and Foreign Affairs for Economic Relations with ASEAN countries, said

French investors are interested in building high-speed rail in Cambodia and pledged to further strengthen bilateral cooperation.

HE Sun Chanthol welcomed the investment and urged the French Ministry and major companies also to study further on the project.