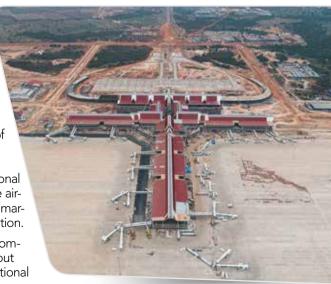

onstruction of the new Siem Reap Angkor International Airport has been 75% completed as of February and is scheduled for final completion and ready for a test flight in March 2023 as planned, according to Mr Zou Yuhiu, President of Yunan Air Investment Co., Ltd, during a site inspection on 13 February.

The construction of this airport is costing a total of US\$620 million with the aim to boost aviation activities in Siem Reap. HE Chea Oun, Secretary of State of Civil Aviation, urged the firm to speed up construction to meet the deadline, which is set for October 2023. He added that Siem Reap Angkor Airport will help expand air passenger services and facilitate more international tourists by connecting Siem Reap directly to more regions in the world. The airport also shows a new positive sign for promoting Cambodia's growth and market competitiveness in the context of regional and global economic integration.

The Siem Reap-Angkor International Airport project is located in Tayek commune, Sot Nikum district, approximately 51km from Siem Reap city and about 40km from Angkor Wat temple. Construction of Siem Reap-Angkor International Airport began in March 2020.