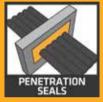

### Uses

- Movement and connections joints in fire compartments like staircases, corridors etc., (walls, floors, and head to wall).
- Penetrations seals in rigid fire compartment walls