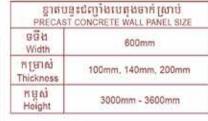

### បន្ទះជញ្ជាំងបេតុងចាក់ស្រាប់ PRECAST CONCRETE WALL PANEL

ដៅម / Rafter 50x100x1.5 @<700mm 240mm 240mm 240mm 240mm 240mm tertana / Banen 25x25x1.5 @240mm ใช้เรียกซ / Batten 25x50x1.5 대대설 / Fascia Board