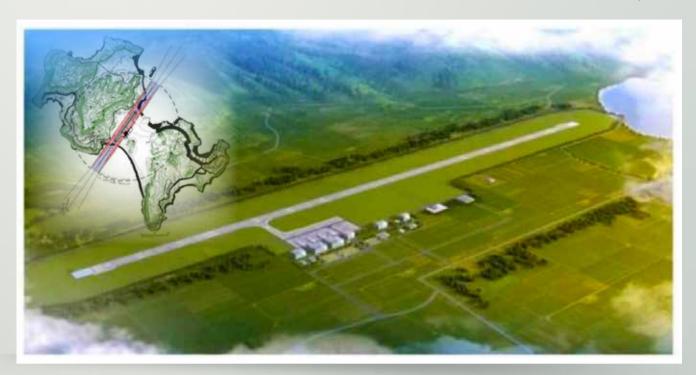

onstruction of the new Siem Reap Angkor International Airport has been 75% completed as of February and is scheduled for final completion and ready for a test flight in March 2023 as planned, according to Mr Zou Yuhiu, President of Yunan Air Investment Co., Ltd, during a site inspection on 13 February.

The construction of this airport is costing a total of US\$620 million with the aim to boost aviation activities in Siem Reap. HE Chea Oun, Secretary of State of Civil Aviation, urged the firm to speed up construction to meet the deadline, which is set for October 2023. He added that Siem Reap Angkor Airport will help expand air passenger services and facilitate more international tourists by connecting Siem Reap directly to more regions in the world. The airport also shows a new positive sign for promoting Cambodia's growth and market competitiveness in the context of regional and global economic integration.

The Siem Reap-Angkor International Airport project is located in Tayek commune, Sot Nikum district, approximately 51km from Siem Reap city and about 40km from Angkor Wat temple. Construction of Siem Reap-Angkor International Airport began in March 2020.