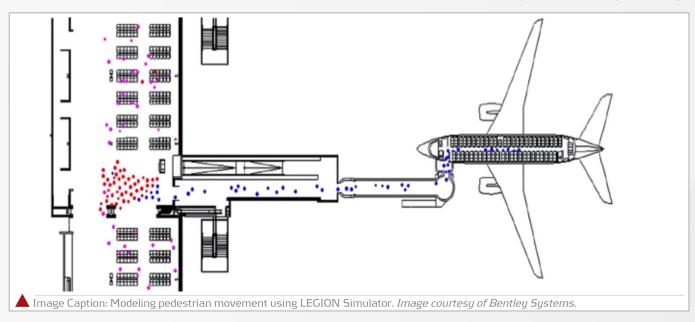

Taking it a step further, digital twins already help monitor the delivery of road and rail projects, so it is not a huge leap to expect project managers using them to track progress on site across an airfield to ensure that ongoing works do not adversely impact operations or put airport users at risk.

Moving to airport operations specifically, imagine if

maintenance engineers could remotely monitor runway pavement deterioration, including looking at trends in the data and using machine learning to look at cracks at risk of becoming unsafe, and then use that data to target resurfacing work in the right place at the right

Imagine if IoT connected sensors on assets in terminal buildings were delivering real-time data on energy consumption or environmental conditions to airport managers, enabling them to predict or respond to severe or unexpected changes in temperature or humidity, and in turn adjust comfort levels for staff and passengers.