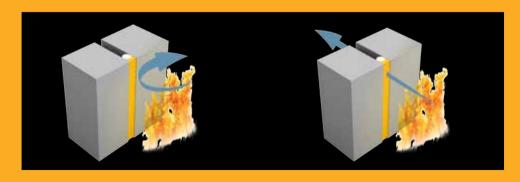

The building element or component for testing including all of the service penetrations, joints doors windows and the joint sealants in and around them, is fixed into a test frame which is then attached to a test furnace. The side facing towards the furnace is known as the exposed or fire side. The furnace temperature is raised according to a defined curve reaching 945°C after 60 minutes and 1153°C after 240 minutes.. Two parameters are relevant for most fire resistance tests: Integrity and Insulation.

**Integrity**: Integrity (E) is a building element's capability – when exposed to fire on one side – to prevent the passage of flames and hot gases to the unexposed side.

**Insulation**: Insulation (I) is a building element's capability to maintain its thermal insulation function when exposed to fire on one side. Most standards allow a maximum of 180°C temperature rise on the unexposed side.