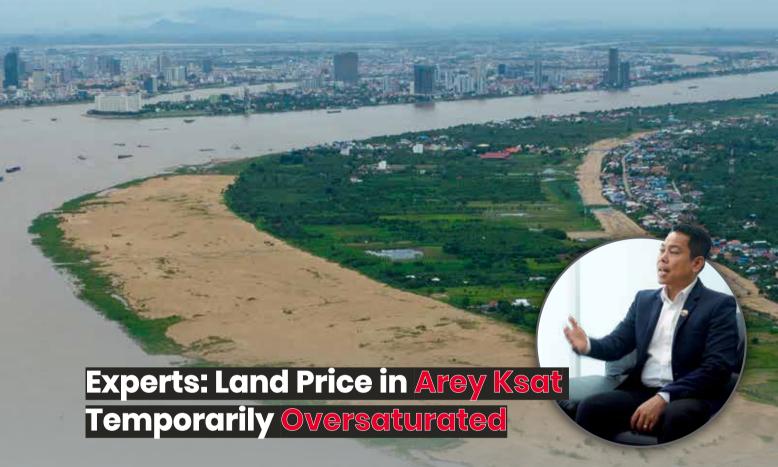

# KOICA Funds US\$10m Mixed-Use Rural Development Projects Cambodia

CICA will provide a US\$10 million fund to implement the "Peace Village" project, a mixed-use rural development project in Banteay Meanchey, Battambang, and Pailin provinces.