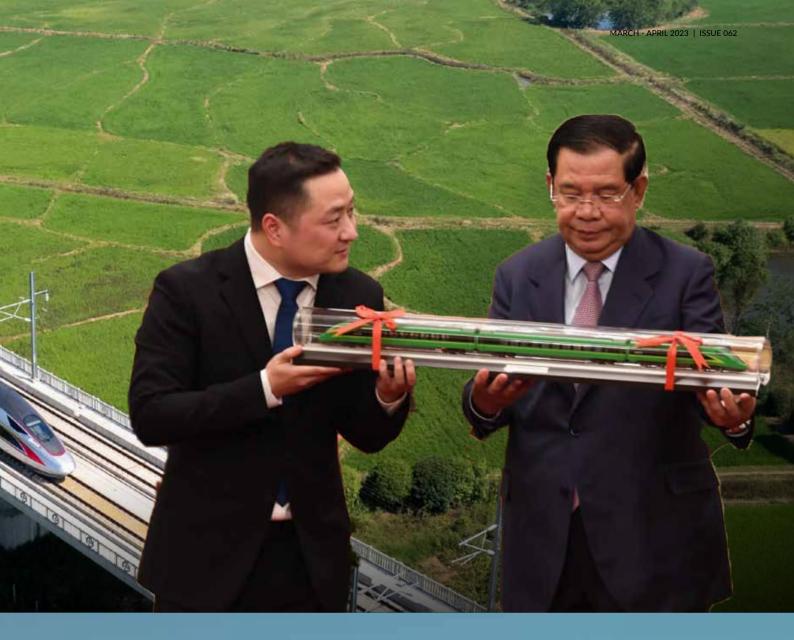

Prime Minister Samdech Hun Sen has asked China Metro Group Limited to study two high-speed light rail projects, one in Phnom Penh and another in Siem Reap, to reduce traffic congestion.

This is according to a meeting between PM Hun Sen and three major Chinese companies on 9 February during an official visit to the People's Republic of China.

Three major Chinese investment companies, including China Road and Bridge Corporation, Beijing Urban Construction Group, and China Metro Group, want to continue investing in the construction of other transportation infrastructure after building more than 2,000 kilometres of roads and bridges in Cambodia.

The PM also requested China Metro Group Limited to study the investment project of the light expressway from Phnom Penh to the new Phnom Penh International Airport and the light rail line in Phnom Penh.

# Xi Jinping Provides US\$44m for Cambodian Railway Project

hinese President Xi Jinping has announced a grant of 300 million yuan (over US\$44 million) to support the Cambodian railway project.

According to National Television of Cambodia, during the visit of Samdech Prime Minister Hun Sen to China, the President of China thanked Samdech Techo for publicly declaring, "If I do not rely on China, who do I depend on?".

In return, the Chinese president provided a 300 million yuan grant for Cambodia to improve the railway project.

During the meeting, which lasted about one and a half hours, the two countries'

leaders agreed to boost "diamond" cooperation to push the two countries relations to a new high level.