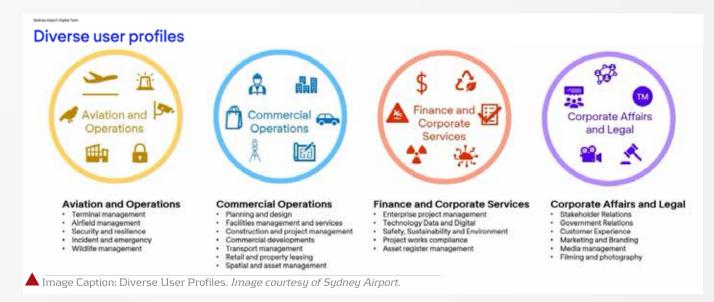

Moving beyond the BIM workflows and standards that have become common place over the past 20 years, and due to the number of assets and disciplines involved across the lifecycle of an airport campus, it is that connection between the physical and digital worlds, made possible through our latest digital twin technology, that really makes the difference.

### **Enabling the Airports of Tomorrow**

Of course, none of us "know what we don't know," so with the different types and amount of data, plus technology evolving so fast, it is very difficult to predict what a digital twin of an airport will include or might enable in the future. However, I think that we can pick out some of the key phases of the lifecycle, and look at the experience of other industries, to have a go.

For example, imagine if, as an airport planner, you could simulate future traffic flows and/or pedestrian movement, on related transportation assets or within proposed terminals, to inform and optimize the location and design of new facilities. If your multidiscipline design and engineering team could collaborate seamlessly wherever they are located, they could exchange data to explore different alternatives, simulate and optimize construction schedules, and then hand over "construction-ready" data to contractors on site.