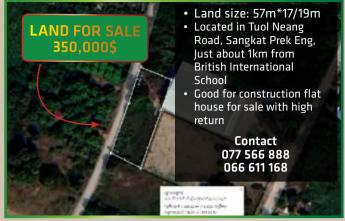

m x 129.69m, Hard Title, Roka Kpos Commune, S'ang District, Kandal Province.



#### \$90,000

ID: KEY-12800

Land area: 4.1m x 19.3m, Building area: 4.1 m x 13 m, Hard Title. 2Floors, Bedroom: 4, Bathroom: 5, Sangkat Pong Tuek, Khan Dangkao, Phnom Penh City.



#### **Building for Sale**

#### \$ 1,500,000

ID: KEY-12046

Land area: 4m x 7m Building area: 4m x 5.5m, Hard Title, 5Floors, Sangkat Boeng Keng Kang L Khan Boeng Keng Kang, Phnom Penh City.



- **22** 023 880 995
- info@keyrealestate.com.kh
- **O** 016 999 519
- www.keyrealestate.com.kh
- No. 92AB, Street 289, Sangkat Boeung Kak II, Khan Toul Kork, Phnom Penh.



# **Land for Sale**

21 h.a (0+0+6) \$380/m<sup>2</sup>

**Located in Best Area high investment** return like Borey and Shophouse

Please Contact 066611168/07/566888





#### **SHOP HOUSE** SALE: \$340.000

- ទំហំផុះ (House Size): 18m x 4m
- បន្ទប់គេង ៤ បន្ទប់ទឹក ៣
- ទីតាំងក្នុងប្លុករតនាផ្លាហ្សា២ (Located in Rattana Plaza II)
- ទីតាំងល្អសម្រាប់ស្នាក់នៅ និងស្នាក់ការក្រុមហ៊ុន ជិតផ្សារ សាលា (ផ្ទុះកំពុងជួល \$600/ខែ)

077 566 888 / 066 611 168



- Land size: 65m\*125m
- · Location: 1Km from AEON2 behind Australia International School of Phnom Penh
- · Best Area for Condo or Multi-purpose office building development

Contact 077 566 888 066 611 168







#### **FOR SALE**

Price: \$55/m<sup>2</sup>

Land Size: 10ha (250x400m)

- · Location: Next to China Special Economic Zone.
- · Best for factory zone and hownhouse construction.

Tel: 066 611 168 / 077 566 888

#### **FOR SALE**

Price: \$1000/m<sup>2</sup> Land Size: 2.153ha

· Location: Otres hill with