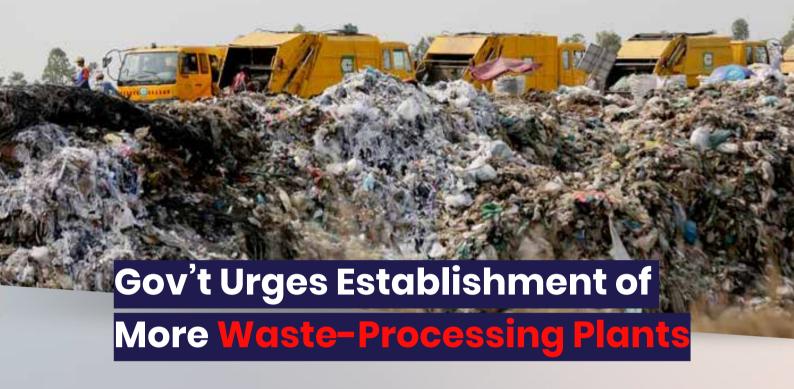

31 roads with a length of 480.90km are also regularly maintained.

In 2022, the province also completed the construction of four 84km DBST rural roads in Sambo and Chit Borei districts.

ecretary of State and spokesperson of the Ministry of Environment HE Neth Pheaktra has encouraged the private sector to establish more waste processing plants in Cambodia, as each year Cambodia produces more than 4 million tons of waste.

HE Neth Pheaktra said on 9 February that recycling waste will help contribute to reducing the impact on the environment and build a sustainable community.

"We encourage those with capital resources to be more involved in promoting waste recycling in the country, as we have more than 10,000 tons of garbage per day and more than 4 million tons a year. However, only 50% to 70% of the waste is collected and dumped properly," said HE Neth Phreaktra.

"Besides, currently, recycling activities in Cambodia are still limited, at only about 10% to 15%," he added.

In the past, Cambodia has had companies licensed by the Ministry of Environment involved in the collection of electronic waste, such as computers, old phones, and batteries. Some companies have made bricks from plastic, while some are making plates from banana stems.

To help mitigate the waste issue, the World Bank has provided a loan of about US\$60 million to Cambodia to improvement wastae management.

Local