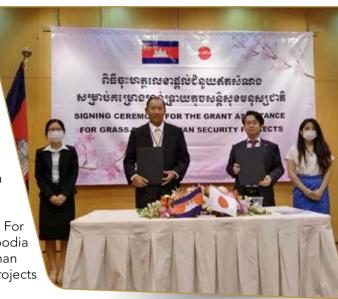

### Japan to Help Set Up New Clean Water **Supply System in Siem Reap**

Japan has provided a grant of US\$204,637 for the installation of a water supply system in the community of Kampong Khleang commune in Siem Reap province.

The agreement was signed between the two parties on 12 January 2023. The project will include the construction of an 8km water distribution network in the community so that local people have access to clean water.

Deputy Chief of Mission of the Embassy of Japan to Cambodia Taninai Ichitomo said that through this project, more than 2,700 people would have access to affordable water and adequate sanitation. This assistance is provided under the Grant Assistance For Grassroots Human Security Projects (GGP), which began in Cambodia in 1991. To date, the Japanese government has provided more than US\$66 million to local authorities and NGOs to implement 701 projects throughout Cambodia.