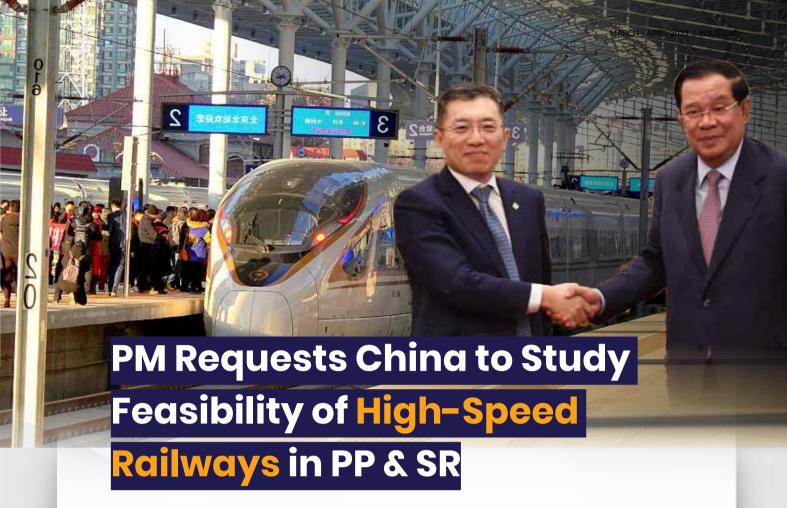

Prime Minister Samdech Hun Sen has asked China Metro Group Limited to study two high-speed light rail projects, one in Phnom Penh and another in Siem Reap, to reduce traffic congestion.

This is according to a meeting between PM Hun Sen and three major Chinese companies on 9 February during an official visit to the People's Republic of China.

The PM also requested China Metro Group Limited to study the investment project of the light expressway from Phnom Penh to the new Phnom Penh International Airport and the light rail line in Phnom Penh.

The Chinese companies also informed Samdech Hun Sen about the project to in-

vest in a light high-speed railway from Siem Reap to the new international airport in Chi Kreng district. The Chinese company said that the company has completed the feasibility study of the subway construction project in Phnom Penh and submitted a study report to the Ministry of Public Works and Transport for further review and discussion.

Meanwhile, Prime Minister Hun Sen has also asked China Metro Group Limited to study two high-speed light rail projects in Phnom Penh and Siem Reap to reduce traffic congestion.

Cambodia is also requesting China Metro Group Limited to study the feasibility of high-speed and light-rail high-speed rail projects for Phnom Penh and Siem Reap to reduce traffic congestion.

Besides the aid from China, Cambodia is also now encouraging France to invest in the construction of the Phnom Penh-Ho Chi Minh high-speed rail line.