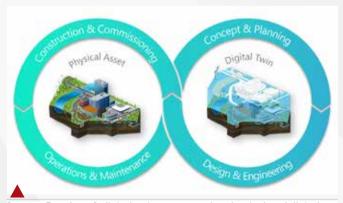

# What is a Digital Twin?

To explore the potential that airport digital twins provide, it is important to first understand what a digital twin is. For many, the default definition of a digital twin will be a 3D model of a physical asset, for example a runway, terminal building, bridge, or tunnel. However, without a connection between the digital version and its physical counterpart in the real world, it is only a digital snapshot of the asset at a given point in time.

In this scenario, whether that snapshot is a model, a report, maintenance record, or set of operational instructions, the users of this information run the risk of

**Image Caption:** A digital twin connects the physical and digital worlds so that the digital dynamically reflects changes in the physical. Image courtesy of Bentley Systems.

it being out of sync with the other, resulting in rework, delay, and/or increased cost. In addition, they also lose the ability to see the information behind the asset's design, construction schedule, or historical maintenance, and cannot use that valuable insight to enable better decisions.

Bentley defines a digital twin as a realistic and dynamic digital representation of a physical asset, process, or system in the built or natural environment. A

digital twin, therefore, connects the physical and digital worlds so that the digital dynamically reflects changes in the physical, representing its physical counterparts near or real-time status, working condition, or position.