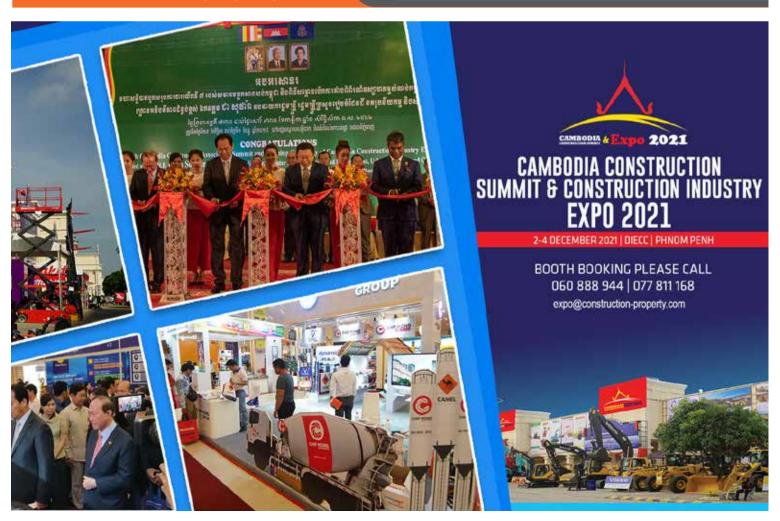

### **ASSOCIATION FOCUS**

- 52 CCA Business Networking Event Set for April
- 53 2023 Cambodia's largest construction exhibition set for December

In the Association section, we look at how the Cambodian Constructors Association is planning its flagship business networking event in April and also focus on the announcement that the 2023 Cambodia Construction Expo will be hosted on 6-7 December.