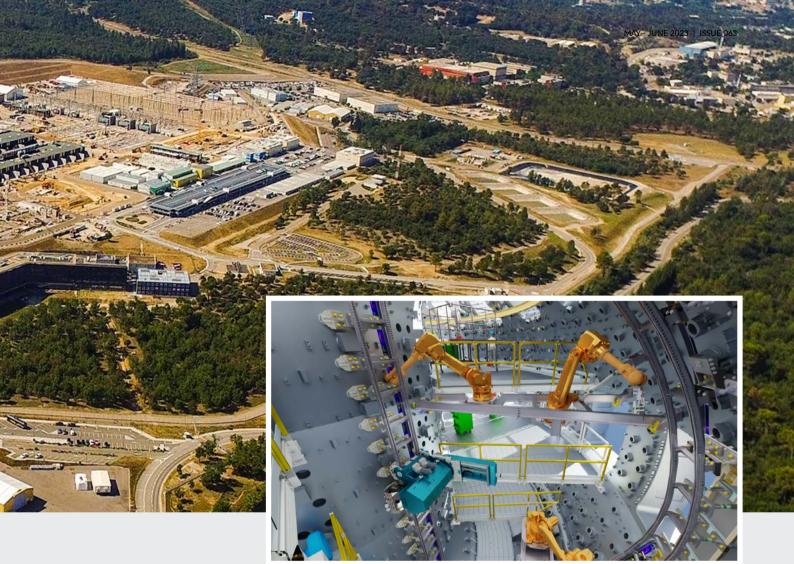

# Construction MAY - JUNE 2023 ISSUE 063

### **BENTLEY SYSTEMS ANNOUNCES INFRASTRUCTURE PROJECTS ACHIEVE MEASURABLE RESULTS** WITH LUMENRT FOR **NVIDIA OMNIVERSE, POWERED BY ITWIN**

Creation of Immersive 3D/4D Experiences **Enhances Visualization and Simulation** of Infrastructure Digital Twins for Improvements in Communication and Collaboration

XTON, Pa. – March 21, 2023 – Bentley Systems, Incorporated (Nasdag: BSY), the infrastructure engineering software company, today announced how infrastructure organizations across industries and around the globe are leveraging the power of LumenRT for NVIDIA Omniverse, powered by iTwin, a solution enabling infrastructure organizations to create compelling visualizations and project deliverables with unprecedented speed and quality, make betterinformed decisions, and win more projects.

LumenRT for NVIDIA Omniverse is the first engineering software application in the market built on Omniverse, a platform for creating and operating industrial metaverse applications. The integration of NVIDIA Omniverse and Bentley iTwin enables real-time, immersive 3D/4D experiences to enhance the visualization and simulation of infrastructure digital twins. The combined capabilities are delivering new possibilities and incredible results for some of the world's largest and most complex infrastructure projects.