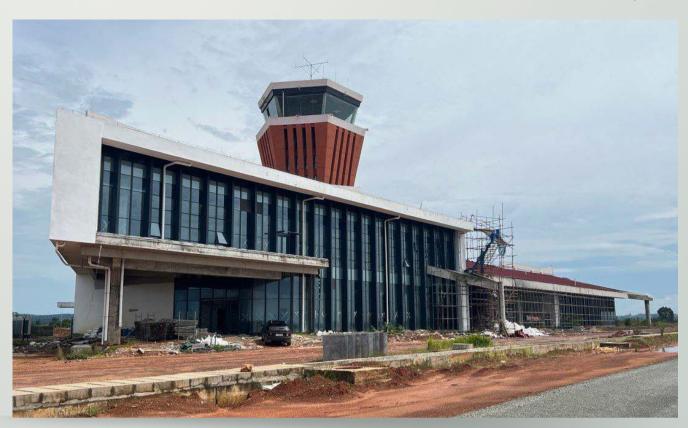

# Techo Int'l Airport Construction Progress Reaches 44% Completion

The construction of Phnom Penh's Techo International Airport is now over 44% complete, according to HE Nou Peng Chandara, Deputy Governor of Kandal Province speaking at a press conference on "Five Years of Success of Kandal Provincial Administration" on 30 March 2023.

HE Nou Peng Chandara provided an update on the settlement of land disputes, saying that the authorities are currently working to resolve any issues affecting the project. He added that 63.1% of the total area, equivalent to 1,640 hectares, had been settled.

According to him, the settlement of land disputes with residents covered more than 302 hectares, equivalent to 11%, while the land owned by the company was more than 657 hectares, equivalent to 25.26%.