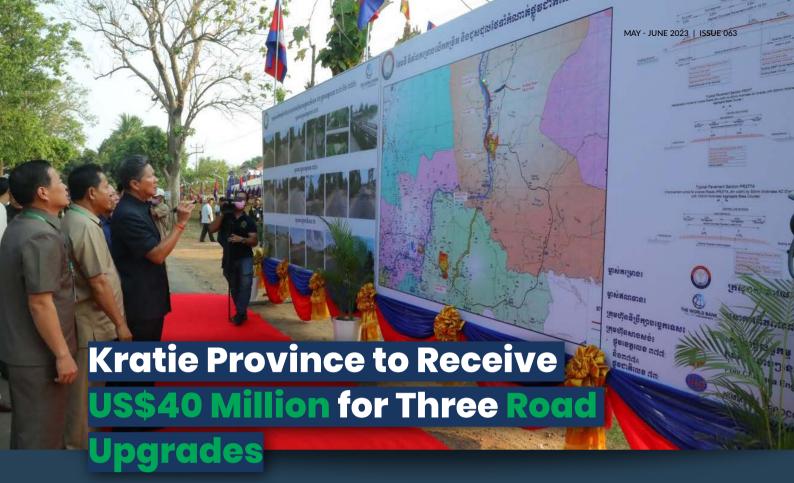

# Cambodia to Build Nation's Tallest Bridge Worth Nearly US\$23 Million in Pursat

The Ministry of Public Works and Transport is embarking on a ground-breaking project in Cambodia, with the construction of the nation's tallest bridge across the Russey Chrum River in Pursat province. The bridge is part of the construction project of National Road No. 10 connecting Battambang-Pursat-Koh Kong and is set to become a significant landmark in the country.

The bridge, which is expected to cost US\$22.92 million, will be 90 metres high, 530 metres long, and 10 metres wide, making it the tallest in the country. According to the Ministry of Public Works and Transport, the project will take 28 months to complete, starting in February 2023 and ending in May 2025. The construction of the bridge is expected to enhance connectivity between the provinces of Battambang, Pursat, and Koh Kong at km 128 + 915, improving access to vital services, and facilitating trade and commerce in the region.