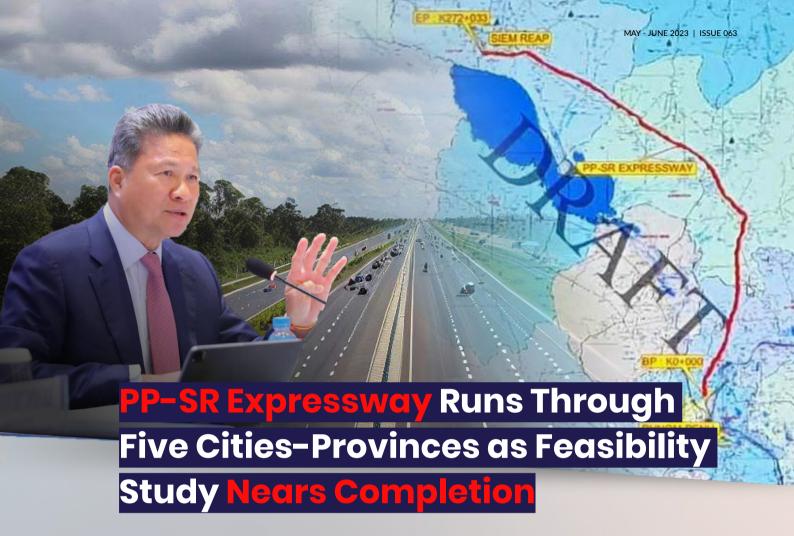

he Cambodian government is moving forward with the Phnom Penh-Siem Reap Expressway project, which will connect the two cities by crossing five provinces, according to a feasibility study set to be completed by the end of May.

Senior Minister of Public Works and Transport, HE Sun Chanthol recently confirmed the progress of the project, stating that a meeting was held on 25 April 2023, to discuss technical information for the project.

"The Phnom Penh-Siem Reap Expressway project is being studied and is scheduled to be completed by the end of May," he said.

The proposed expressway will span approximately 272km and cross through the cities and provinces of Phnom Penh, Kandal, Kompong Cham, Kompong Thom, and Siem Reap. This new infrastructure

will significantly improve travel time and provide greater connectivity to these areas.

The government has also requested the cooperation of provincial governors to fast-track the feasibility study of the new expressway. This project follows the construction of the country's second expressway, the Phnom Penh-Bavet Expressway, which is set to begin construction on 7 June 2023.

As Cambodia continues to expand its transportation infrastructure, these expressways will not only improve accessibility but also provide economic opportunities for the region. The completion of the feasibility study for the Phnom Penh-Siem Reap Expressway marks a significant milestone in the country's progress towards modernisation.