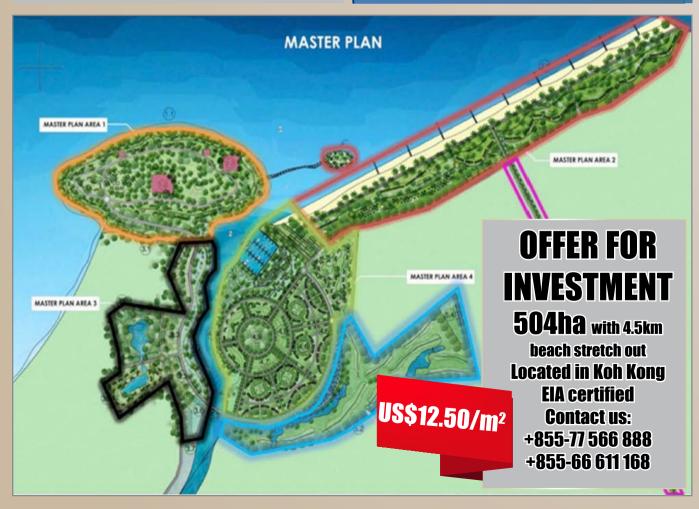

ty.



#### **Flat for Sale**

#### \$280,000

ID: KEY-14775

Land area: 4.2m x 24m. Building area: 4.2m x 18m, 3Floors, Bedroom: 5, Bathroom: 6, Sangkat Chroy Changva, Khan Chroy Changva, Phnom Penh City.





**Property Valuation** 

Buy, Sell, Rent Property

- **\*\*** +855 16 999 519 | 17 999 519
- **(7)** Key Real Estate
- www.keyrealestate.com



## **Land for Sale**

21 h.a (0+0+6) \$380/m<sup>2</sup>

**Located in Best Area high investment** return like Borey and Shophouse

Please Contact 066611168/077566888





#### **SHOP HOUSE** SALE: \$340.000

- ទំហំផុះ (House Size): 18m x 4m
- បន្ទប់គេង ៤ បន្ទប់ទឹក ៣
- ទីតាំងក្នុងប្លុករតនាផ្លាហ្សា២ (Located in Rattana Plaza II)
- ទីតាំងល្អសម្រាប់ស្នាក់នៅ និងស្នាក់ការក្រមហ៊ុន ជិតផ្សារ សាលា (ផ្ទុះកំពុងជួល \$600/ខែ)

077 566 888 / 066 611 168



- Land size: 65m\*125m
- · Location: 1Km from AEON2 behind Australia International School of Phnom Penh
- · Best Area for Condo or Multi-purpose office building development

Contact 077 566 888 066 611 168









east coast of Neak Loeung Brigde, next to ASEAN bus station best GAS station and resort សមទំនាក់ទំនង

077 566 888 / 077 811 168

#### **FOR SALE**

Price: \$55/m<sup>2</sup>

Land Size: 10ha (250x400m)

- · Location: Next to China Special Economic Zone.
- · Best for factory zone and hownhouse construction.

Tel: 066 611 168 / 077 566 888

#### **FOR SALE**

Price: \$28/m<sup>2</sup> Land Size: 168 h.a

- · Location: Near Kang Keng Airport, Sihonoukville Province iust about 5mn drive.
- · Best for resort development, factory, and hownhouse city construction.

Tel: 066 611 168 /