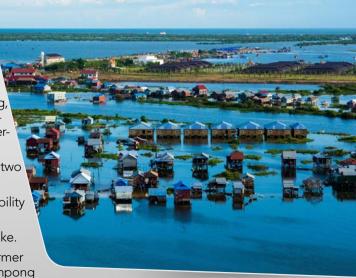

## **Environmental Sustainability**

two-year feasibility study into a linked Bassac River Navigation & Logistics System has been completed with highly promising results.

The project, which will connect Tonle Bassac River to the Kampot seaport over a length of 180km,

According to the Ministry of Public Works and Transport, the project has been deemed technically feasible and compliant with the Mekong Law 1995. The study also found no legal or environmental issues, and it is set to generate a higher Economic Internal Rate of Return (EIRR) than the standard set by the nation and international institutions.

Speaking about the successful result of the study, HE Sun Chanthol, Senior Minister, Minister of Public Works and Transport, said, "The project will reduce time, transportation costs, and procedures and it is going to become one of the major tourist routes in Cambodia."

The Bassac - Kampot Seaport project is

expected to boost economic growth and development in the country, and it will become a vital transportation and logistics hub connecting the Tonle Bassac and Kampot seaport. Moreover, the project will enhance Cambodia's tourism industry as it is set to become a major tourist attraction.

According to HE Sun Chanthol, the next step for the project is for a detailed proposal to be sent for review and approval by Prime Minister Hun Sen and the cabinet. The project is expected to have a positive impact on the national economy while also being environmentally sustainable.

The Bassac - Kampot Seaport project is a promising investment opportunity for local and international investors interested in contributing to the sustainable development of Cambodia.