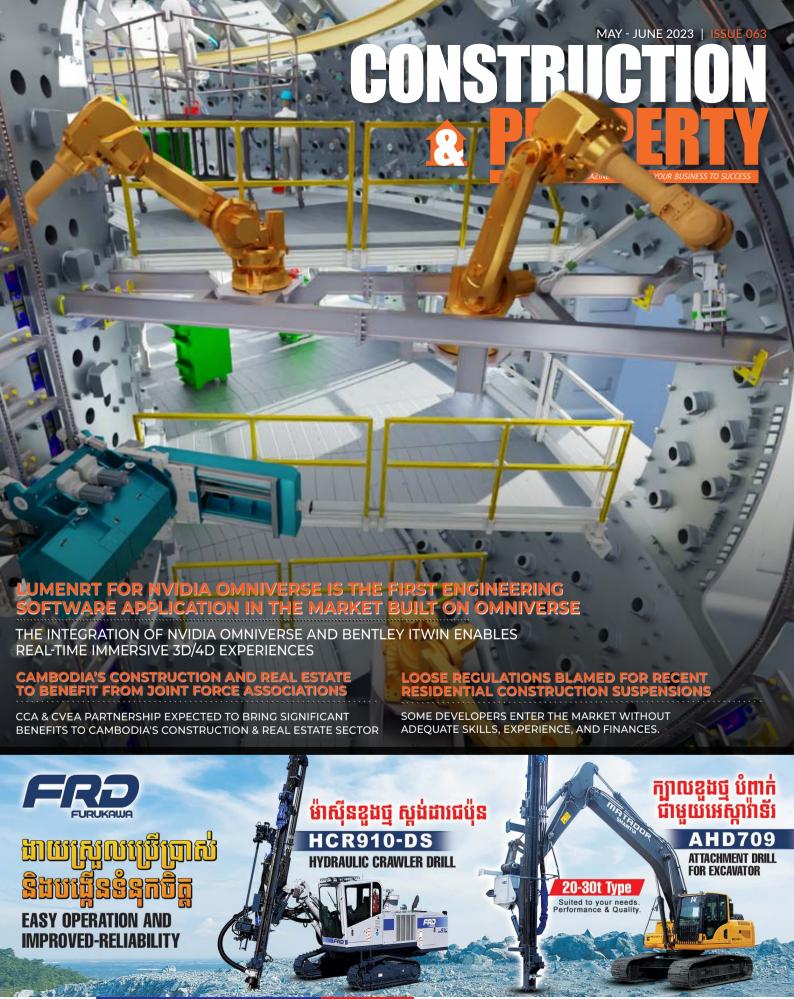

### **BENTLEY SYSTEMS ANNOUNCES INFRASTRUCTURE PROJECTS ACHIEVE MEASURABLE RESULTS** WITH LUMENRT FOR **NVIDIA OMNIVERSE, POWERED BY ITWIN**

Creation of Immersive 3D/4D Experiences **Enhances Visualization and Simulation** of Infrastructure Digital Twins for Improvements in Communication and Collaboration

XTON, Pa. – March 21, 2023 – Bentley Systems, Incorporated (Nasdag: BSY), the infrastructure engineering software company, today announced how infrastructure organizations across industries and around the globe are leveraging the power of LumenRT for NVIDIA Omniverse, powered by iTwin, a solution enabling infrastructure organizations to create compelling visualizations and project deliverables with unprecedented speed and quality, make betterinformed decisions, and win more projects.

LumenRT for NVIDIA Omniverse is the first engineering software application in the market built on Omniverse, a platform for creating and operating industrial metaverse applications. The integration of NVIDIA Omniverse and Bentley iTwin enables real-time, immersive 3D/4D experiences to enhance the visualization and simulation of infrastructure digital twins. The combined capabilities are delivering new possibilities and incredible results for some of the world's largest and most complex infrastructure projects.

An early adopter of LumenRT for NVIDIA Omniverse is Brigantium Engineering, an engineering and consulting services contractor working on the ITER project in southern France, where 35 nations are collaborating to build the world's largest tokamak and the first fusion device to produce net positive energy output across the plasma. Although the offi-

The International Thermonuclear Reactor. Image courtesy of Brigantium Engineering.

cial language on the ITER project is English, there are more than 45 native languages spoken in the head office. Further complicating coordination, not all participants are accustomed to interpreting 2D drawings and Gantt charts.