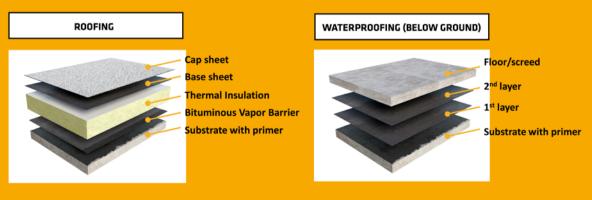

Bituminous membranes are widely used in construction to waterproof roofs, green roofs, terraces and balconies, basements, below-ground structures, podiums, bridges and other structures

The Sika Shield® membranes were re-designed to overcome all these challenges and provide an effective, easy and simple application for all seasons and job requirements.

#### SIKA SHIELD® - BENEFITS OF BUTUMEN

For both new construction and renovations

#### **NEW CONSTRUCTION**

#### RENOVATIONS