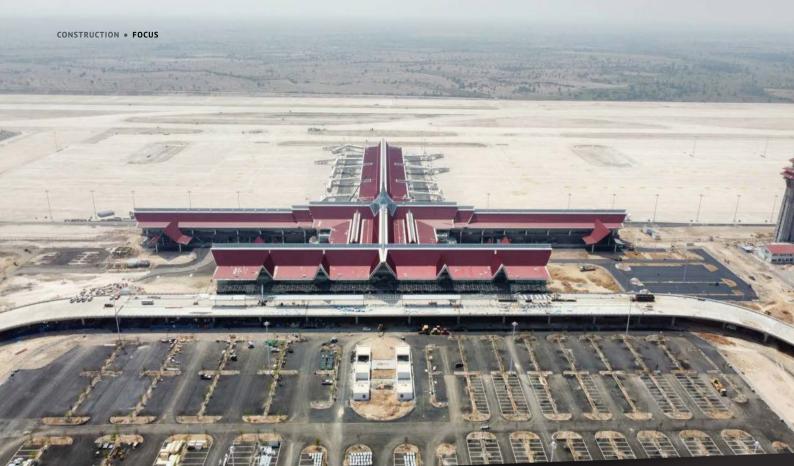

# port Nears Completion, Scheduled to Open Mid-2023

he highly anticipated Dara Sakor International Airport, an investment by China's Union Development Group, was over 90% complete as of 31 March 2023, with over US\$180 million spent on the project.

The progress report was provided by HE Sinn Chanserey Vutha, spokesman and Undersecretary of State Secretariat of Civil Aviation (SSCA) to Construction & Property Magazine on 19 April 2023.

"By Q1 2023, Dara Sakor International Airport has completed approximately 90.5% and the airport is expected to be officially inaugurated in the middle of 2023, barring any unforeseen issues," HE Chanserey Vutha noted.

Spanning 218 hectares, the airport's construction began in 2017 and is projected to be completed within 48 months.

HE Mithona Phouthorng, Governor of Koh Kong province where the airport is located, recently assured the public that there will be no further delays to the planned mid-2023 start of operations.

The completion of the Dara Sakor International Airport is poised to provide a significant boost to Cambodia's aviation industry and to bolster economic growth in the region.