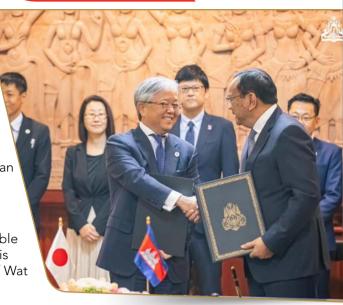

#### **Japan Grants Cambodia US\$18 Million for Southwest Phnom Penh Water Supply**

ambodia has received a loan of 2,482 million yen (approximately US\$18.24 million) from Japan for the implementation of the second phase of the project to improve and rehabilitate Phnom Penh's southwestern irrigation and drainage system. The loan agreement was signed between His Excellency Prak Sokhon, Deputy Prime Minister, Minister of Foreign Affairs and International Cooperation of the Kingdom of Cambodia, and His Excellency Ueno Atsushi, Ambassador of Japan to Cambodia on 10 April 2023.

The project, which started construction in March 2019 and was launched in July 2021, includes an underground reservoir with a capacity of 65,000 cubic metres and a new pumping station capable of pumping 1.4 cubic metres per second. The development of this project aims to stop the flooding in the area around and north of Wat Phnom, including Street 47, Street 90, and Street 92.