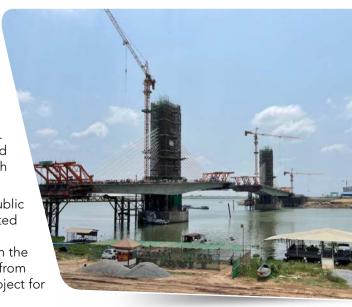

The US\$38-million bridge project connecting Koh Pich to Koh Norea is now 70% complete and is set to be operational as planned.

Construction began on 26 October 2020, with the ground-breaking led by Samdech Hun Sen, Prime Minister of Cambodia. The cable-stayed concrete bridge, spanning 824 metres long and 24.50 metres wide, crosses the Bassac River from Koh Pich to Koh Norea Development Zone.

According to Mr Sam Piseth, Director of the Department of Public Works and Transport of Phnom Penh, the bridge will be completed by the end of November 2023. The Koh Norea Bridge will play a significant role in improving traffic flow and connectivity between the two development areas. The bridge will enable people to cross from Koh Norea to Koh Pich, making it an important infrastructure project for the region.