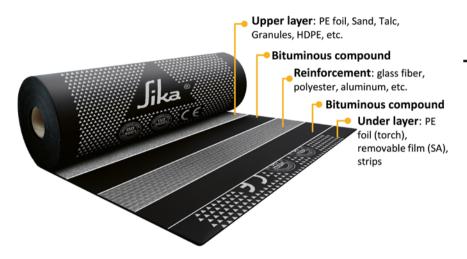

### SIKA SHIELD®

#### SIKA SHIELD® AND ITS ADVANTAGES

#### A VERSATILE TECHNOLOGY THAT MEETS CUSTOMER'S NEEDS

#### Typical composition of a bituminous membrane

The combination of all these layers can offer the membrane a variety of qualities by changing the heat resistance, flexibility, viscosity, softness and mechanical resistance.

Bituminous membranes are widely used in construction to waterproof roofs, green roofs, terraces and balconies, basements, below-ground structures, podiums, bridges and other structures

The Sika Shield® membranes were re-designed to overcome all these challenges and provide an effective, easy and simple application for all seasons and job requirements.

- Sika Shield® is the global brand for all Sika Bituminous membranes.
- Bituminous membranes are waterproofed and highly customizable to meet specific requirement, thanks to the combination of different materials they can be made of.
- Thanks to its worldwide experience and strong know-how in bitumen, Sika offers the best bituminous solution to meet customers needs.