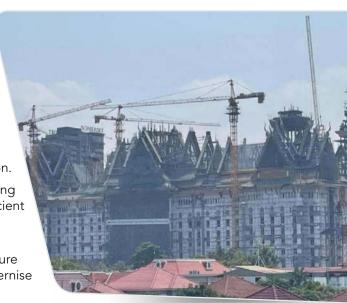

# Techo Int'l Airport Construction Progress Reaches 44% Completion

The construction of Phnom Penh's Techo International Airport is now over 44% complete, according to HE Nou Peng Chandara, Deputy Governor of Kandal Province speaking at a press conference on "Five Years of Success of Kandal Provincial Administration" on 30 March 2023.

HE Nou Peng Chandara provided an update on the settlement of land disputes, saying that the authorities are currently working to resolve any issues affecting the project. He added that 63.1% of the total area, equivalent to 1,640 hectares, had been settled.

According to him, the settlement of land disputes with residents covered more than 302 hectares, equivalent to 11%, while the land owned by the company was more than 657 hectares, equivalent to 25.26%.