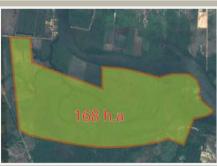

066 611 168









east coast of Neak Loeung Brigde, next to ASEAN bus station best GAS station and resort សមទំនាក់ទំនង

077 566 888 / 077 811 168

#### **FOR SALE**

Price: \$55/m<sup>2</sup>

Land Size: 10ha (250x400m)

- · Location: Next to China Special Economic Zone.
- · Best for factory zone and hownhouse construction.

Tel: 066 611 168 / 077 566 888

#### **FOR SALE**

Price: \$28/m<sup>2</sup> Land Size: 168 h.a

- · Location: Near Kang Keng Airport, Sihonoukville Province iust about 5mn drive.
- · Best for resort development, factory, and hownhouse city construction.

Tel: 066 611 168 / 077 566 888

#### **FOR SALE**

Price: \$1000/m<sup>2</sup> Land Size: 2.153ha

- · Location: Otres hill with the seaview
- · Best for resort hotel and casino.

Tel: 066 611 168 / 077 566 888





ដីលក់ ទំហំ ២៧៨ ហ.ត នៅថ្នាតពង ខេត្តកំពង់ស្ពឺ ជាកសិដ្ឋាន និងដ្នំណាំស្វាយ <sup>'</sup>46356ដើម

Land for Sale 278 h.a. Located in Thmart Pong, Kampong Speu Province Contact: 077 566 888

\$9900/ha

**Best Location** (Grade A) in Koh Pich for Sale 2210m2 Best for Condo and Office Space Call: 077 566 888

\$9500/m<sup>2</sup>

**Best Location** (Grade A) in Koh Pich for Sale 16000m2 and Office Space Call: 077 566 888 \$9200/m<sup>2</sup>

## **Cambodia Constructors** Association (CCA) Members Listing



#### **CAMBODIA CONSTRUCTORS** ASSOCIATION (CCA)

| [a]:. | #315 Ca | nadia To  | wer (Flooi | -12th), |
|-------|---------|-----------|------------|---------|
|       | 93⊥110, |           |            |         |
| [t]:  |         | (8        | 55-23) 86  | 58 222  |
| [f]:  |         | (8