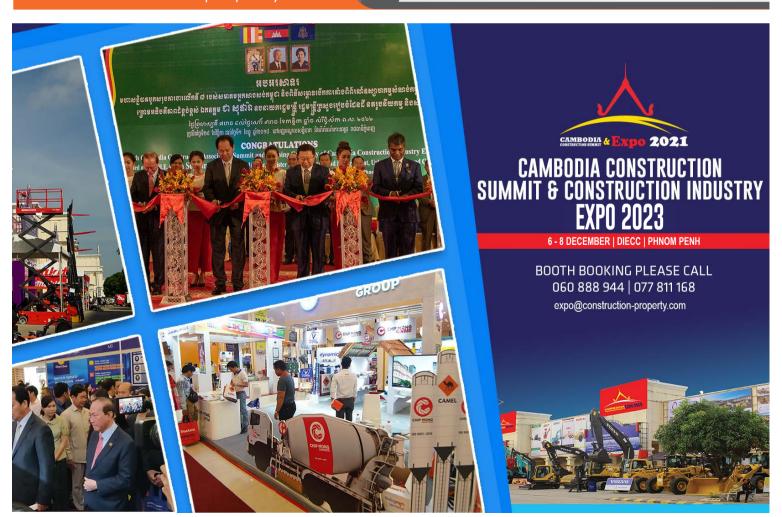

In Association, the ASEAN Constructors Federation (ACF) hosted its 53rd Council Meeting in the Philippines, which was joined by the Cambodian Constructors Association (CCA) where the potential of the Cambodian construction sector was discussed and four special events were attended. We also celebrate the benefits for Cambodia's construction and real estate sector from the recent cooperation between the CCA and CVEA. Finally, we focus on the upcoming CCA Summit & Construction Expo which will be hosted in Phnom Penh on 6-8 December 2023.