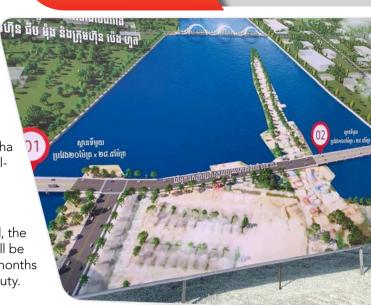

## **Environmental Sustainability**

two-year feasibility study into a linked Bassac River Navigation & Logistics System has been completed with highly promising results.

The project, which will connect Tonle Bassac River to the Kampot seaport over a length of 180km,

According to the Ministry of Public Works and Transport, the project has been deemed technically feasible and compliant with the Mekong Law 1995. The study also found no legal or environmental issues, and it is set to generate a higher Economic Internal Rate of Return (EIRR) than the standard set by the nation and international institutions.

Speaking about the successful result of the study, HE Sun Chanthol, Senior Minister, Minister of Public Works and Transport, said, "The project will reduce time, transportation costs, and procedures and it is going to become one of the major tourist routes in Cambodia."

The Bassac - Kampot Seaport project is

expected to boost economic growth and development in the country, and it will become a vital transportation and logistics hub connecting the Tonle Bassac and Kampot seaport. Moreover, the project will enhance Cambodia's tourism industry as it is set to become a major tourist attraction.

According to HE Sun Chanthol, the next step for the project is for a detailed proposal to be sent for review and approval by Prime Minister Hun Sen and the cabinet. The project is expected to have a positive impact on the national economy while also being environmentally sustainable.

The Bassac - Kampot Seaport project is a promising investment opportunity for local and international investors interested in contributing to the sustainable development of Cambodia.