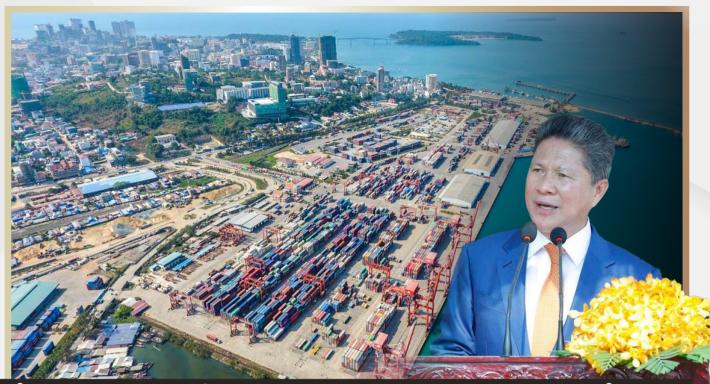

## **Environmental Sustainability**

two-year feasibility study into a linked Bassac River Navigation & Logistics System has been completed with highly promising results.

The project, which will connect Tonle Bassac River to the Kampot seaport over a length of 180km,

According to the Ministry of Public Works and Transport, the project has been deemed technically feasible and compliant with the Mekong Law 1995. The study also found no legal or environmental issues, and it is set to generate a higher Economic Internal Rate of Return (EIRR) than the standard set by the nation and international institutions.

Speaking about the successful result of the study, HE Sun Chanthol, Senior Minister, Minister of Public Works and Transport, said, "The project will reduce time, transportation costs, and procedures and it is going to become one of the major tourist routes in Cambodia."

The Bassac - Kampot Seaport project is

expected to boost economic growth and development in the country, and it will become a vital transportation and logistics hub connecting the Tonle Bassac and Kampot seaport. Moreover, the project will enhance Cambodia's tourism industry as it is set to become a major tourist attraction.

According to HE Sun Chanthol, the next step for the project is for a detailed proposal to be sent for review and approval by Prime Minister Hun Sen and the cabinet. The project is expected to have a positive impact on the national economy while also being environmentally sustainable.

The Bassac - Kampot Seaport project is a promising investment opportunity for local and international investors interested in contributing to the sustainable development of Cambodia.