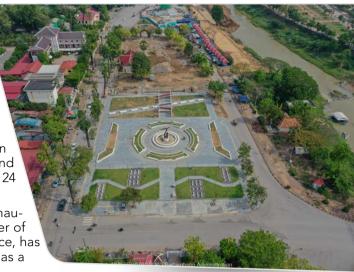

# Battambang Independence Monument Nears Completion at 85% Progress

The construction of Battambang's Independence
Monument is 85% complete according to according to
the Battambang Provincial Administration on 24 April 2023.
The monument is set to be finished by the end of April or
early May 2023, allowing the construction of the surrounding
roads to commence.

The construction team has been working tirelessly to ensure the completion of the Independence Monument on schedule. In order to maintain momentum, the team has been working around the clock, including organising a prayer ceremony for peace on 24 April to raise the dragon's head on the top of the monument.

The Battambang Provincial Independence Monument was inaugurated on 15 December 2022 by Samdech Sar Kheng, Minister of Interior. The monument, a symbol of Cambodia's independence, has been under construction for months and is expected to serve as a landmark for visitors and residents alike.