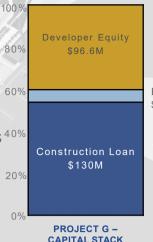

#### Stueng Treng Province Boosts Local Infrastructure with Over 400km of New Roads

Stueng Treng province has achieved significant infrastructure development over the last five years, with over 200 kilometres of provincial roads and more than 200 kilometres of border belt roads built. The construction of these roads has led to improved living standards and greater access to services for local communities.