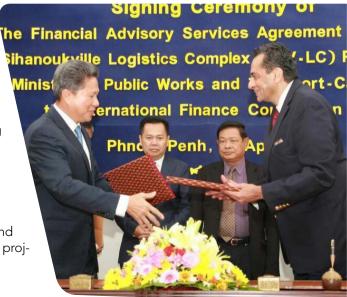

#### IFC Partners with Cambodia for Feasibility **Study of Sihanoukville Logistics Complex**

The International Finance Corporation (IFC) of the World Bank has teamed up with Cambodia's Ministry of Public Works and Transport to provide financial advisory services for the feasibility study of the Sihanoukville Logistics Complex (SHV-LC). The signing ceremony for the Financial Advisory Service Agreement was held on 19 April in the presence of HE Sun Chanthol, Senior Minister of the Ministry of Public Works and Transport.

The Sihanoukville Logistics Complex is one of the two priority logistics hubs that Cambodia aims to develop. The project will be developed in phases with an estimated overall capital cost of around US\$200 million. The ministry also plans to establish logistics centre projects in Bavet and Poipet cities in the near future.