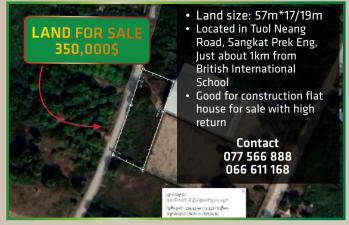

oors, Bedroom: 6, Bathroom: 8, Sangkat Preaek Lieb, Khan Chroy Changva, Phnom Penh City.



#### **Flat for Sale**

#### \$110,000

ID: KEY-14929

Land area: 4m x 16m, 4m x 16m, Hard Title, 2Floors, Bedroom: 6, Bathroom: 7, Sangkat Phnom Penh Thmei, Khan Sen Sok, Phnom Penh City.



#### **Flat for Sale**

#### \$280,000

ID: KEY-14775

Land area: 4.2m x 24m. Building area: 4.2m x 18m, 3Floors, Bedroom: 5, Bathroom: 6, Sangkat Chroy Changva, Khan Chroy Changva, Phnom Penh City.





**Property Valuation** 

Buy, Sell, Rent Property

- **\*\*** +855 16 999 519 | 17 999 519
- **(7)** Key Real Estate
- www.keyrealestate.com



## **Land for Sale**

21 h.a (0+0+6) \$380/m<sup>2</sup>

**Located in Best Area high investment** return like Borey and Shophouse

Please Contact 066611168/077566888





#### **SHOP HOUSE** SALE: \$340.000

- ទំហំផុះ (House Size): 18m x 4m
- បន្ទប់គេង ៤ បន្ទប់ទឹក ៣
- ទីតាំងក្នុងប្លុករតនាផ្លាហ្សា២ (Located in Rattana Plaza II)
- ទីតាំងល្អសម្រាប់ស្នាក់នៅ និងស្នាក់ការក្រមហ៊ុន ជិតផ្សារ សាលា (ផ្ទុះកំពុងជួល \$600/ខែ)

077 566 888 / 066 611 168



- Land size: 65m\*125m
- · Location: 1Km from AEON2 behind Australia International School of Phnom Penh
- · Best Area for Condo or Multi-purpose office building development

Contact 077 566 888 066 611 168









east coast of Neak Loeung Brigde, next to ASEAN bus station best GAS station and resort សមទំនាក់ទំនង

077 566 888 / 077 811 168

#### **FOR SALE**

Price: \$55/m<sup>2</sup>

Land Size: 10ha (250x400m)

- · Location: Next to China Special Economic Zone.
- · Best for factory zone and hownhouse construction