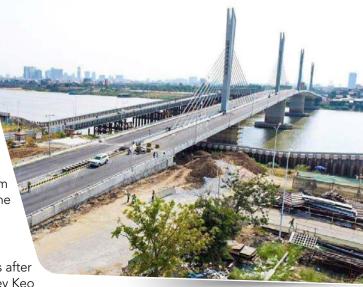

#### Phnom Penh's Russey Keo Cable Bridge Set to Open for Temporary Traffic

Phnom Penh's much-awaited cable-stayed concrete bridge, spanning across the Tonle Sap River in Chroy Changva and Russey Keo districts, is set to open for temporary traffic from 10 April. The announcement was made by the Phnom Penh Capital Administration on 9 April 2023. The bridge, which is 20.5 metres wide and 500 metres long, is expected to take about 28 months to complete and will cost US\$35 million.

To ensure smooth traffic flow and avoid congestion, the Phnom Penh Capital Administration has also announced the closure of the traffic across the Russey Keo steel bridge. The new cable-stayed bridge is expected to ease traffic congestion and provide better connectivity between the two river sides.

The temporary opening of the Russey Keo cable bridge comes after the recent announcement of the temporary opening of the Russey Keo flyover on 1 March 2023, by the Phnom Penh Capital Administration.

The long-awaited Phnom Penh-Bavet Expressway is set to break ground on 7 June 2023, as announced by HE Sun Chanhtol, Senior Minister and Minister of Public Works and Transport. The 135-kilometre expressway which will connect Cambodia's capital to Bavet City, Svay Rieng province, is expected to boost the country's connectivity and promote economic growth.