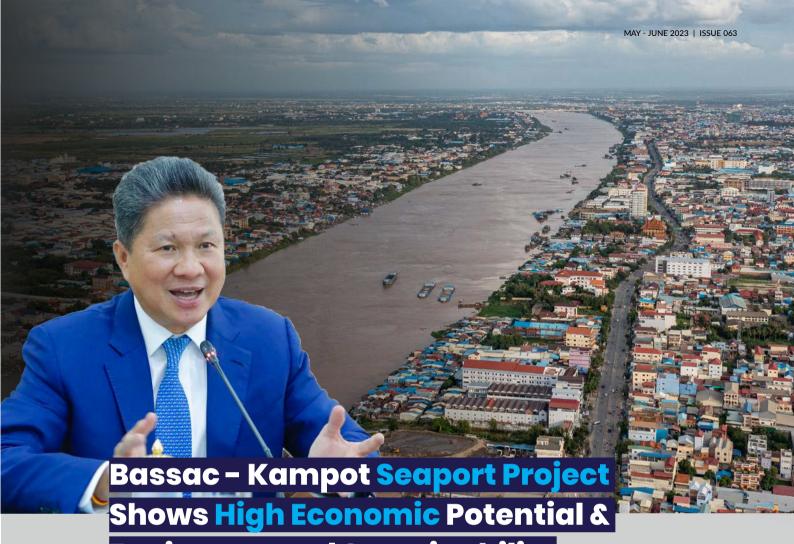

## **Environmental Sustainability**

two-year feasibility study into a linked Bassac River Navigation & Logistics System has been completed with highly promising results.

The project, which will connect Tonle Bassac River to the Kampot seaport over a length of 180km,

According to the Ministry of Public Works and Transport, the project has been deemed technically feasible and compliant with the Mekong Law 1995. The study also found no legal or environmental issues, and it is set to generate a higher Economic Internal Rate of Return (EIRR) than the standard set by the nation and international institutions.

Speaking about the successful result of the study, HE Sun Chanthol, Senior Minister, Minister of Public Works and Transport, said, "The project will reduce time, transportation costs, and procedures and it is going to become one of the major tourist routes in Cambodia."

The Bassac - Kampot Seaport project is

expected to boost economic growth and development in the country, and it will become a vital transportation and logistics hub connecting the Tonle Bassac and Kampot seaport. Moreover, the project will enhance Cambodia's tourism industry as it is set to become a major tourist attraction.

According to HE Sun Chanthol, the next step for the project is for a detailed proposal to be sent for review and approval by Prime Minister Hun Sen and the cabinet. The project is expected to have a positive impact on the national economy while also being environmentally sustainable.

The Bassac - Kampot Seaport project is a promising investment opportunity for local and international investors interested in contributing to the sustainable development of Cambodia.