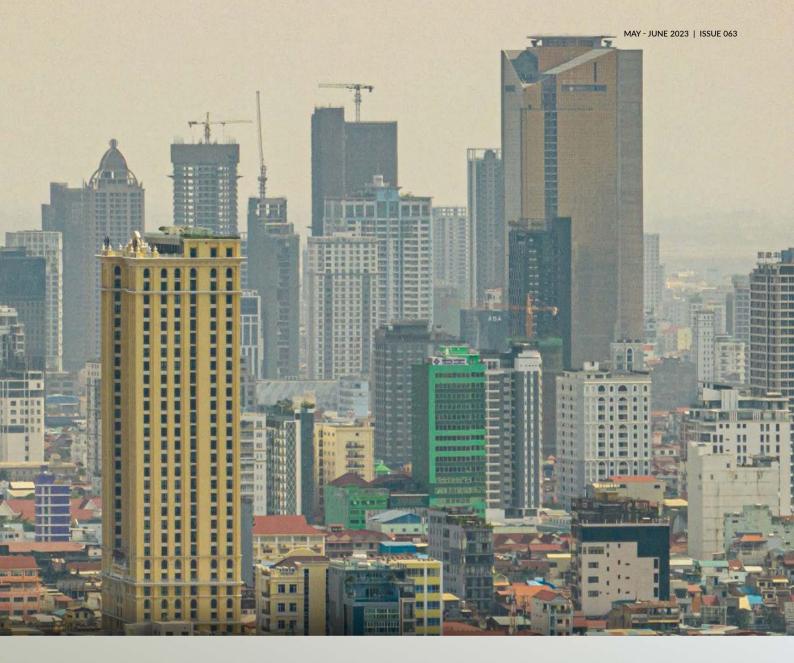

veloping East Asia and the Pacific is forecast to accelerate to 5.1% in 2023

from 3.5% in 2022, as China's reopening helps the economy rebound to a 5.1% pace from 3% last year," the report states.

The Cambodian Ministry of Economy and Finance also recently released a 5.6% economic growth forecast for 2023. Permanent Secretary HE Vongsey Visoth notes that China's opening contributed significantly to this growth.

With Cambodia's projected economic growth, there is increasing interest in the country's real estate market. Investors and developers are eyeing Cambodia as a potential area for investment and expansion, particularly in the tourism and hospitality sectors. As the country continues to grow, the real estate market is expected to experience positive developments and opportunities.



Meanwhile, the Asian Development Bank (ADB) has forecast Cambodia's economy at a robust grow at 5.5% in 2023 and 6.0% in 2024 on a more robust tourism recovery and higher growth in the services sector.

According to an Asian Development Outlook April 2023 report issued on 4 April the tourism sector is expected to grow 7.3% in 2023 before easing to 6.8% in 2024.

Inflationary pressure is anticipated to moderate at an average rate of 3.0% in 2023 and 4.0% in 2024, read the statement.

"Despite weaker global demand, Cambodia's economy continued to perform well in 2022 led by ongoing tourism recovery," said ADB Country Director for Cambodia Jyotsana Varma.

"Cambodia's economic outlook is positive with robust growth, shrinking current account deficit and moderate inflation in 2023," she said