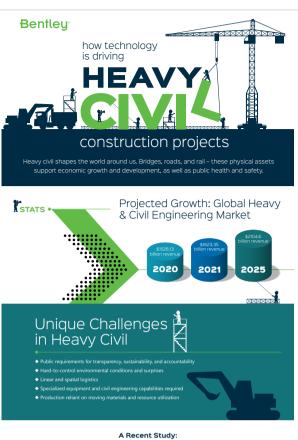

#### **CONSTRUCTION FOCUS**

- 16 International Local Briefs
- 17 Dara Sakor International Airport Nears Completion, Scheduled to Open Mid-2023
- 19 PP-SR Expressway Runs Through Five Cities-Provinces as Feasibility Study Nears Completion
- 21 Gov't Approves Seven Investment Projects Worth Over US\$60m in Kampong Speu, Kandal and Phnom Penh
- 23 National Children's Hospital Launches New Modern Maternity Ward
- 25 Phnom Penh-Bavet Expressway Breaks Ground in June 2023, Boosting Cambodia's Connectivity
- 27 Canopy Sands Development Plans to Build Cambodia's First Cable Car Project in Ream City
- 29 Cambodia's First Sports Village Completed for the 2023 SEA Games
- Bassac Kampot Seaport Project Shows High Economic Potential & Environmental Sustainability
   Big Electrical Wiring Factory in Kampong Speu Officially Opens
- 35 Detail Study on New Waterway Connecting Tonle Bassac to Kep Set for Completion
- 36 Bentley Systems Announces Infrastructure Projects Achieve Measurable Results with LumenRT
- 44 Gov't Vows to Build More Schools in Response to Increasing Student Numbers
- 45 Gov't Vows to Build More Schools in Response to Increasing Student Numbers
- 36 Bentley Systems Issues Call for Nominations for the 2023 Going Digital Awards in Infrastructure
- 44 Gov't Vows to Build More Schools in Response to Increasing Student Numbers
- 45 Cupix Adds CupixWorks to Bentley's Powered by iTwin Program
- 46 Siem Reap's New International Airport Nears Completion with 92% Project Progress
- 47 'Koh ToToeng' & 'Koh Muy' to be Developed as New Tourist Destinations with US\$38m
- 48 PM Hun Sen Announces Masterplan for New Economic Pole in Northwest Provinces
- 49 WSB and Bentley Systems Offer New Digital Construction Management Service Based on SYNCHRO
- 50 Modern Kroch Chhmar District Referral Hospital Officially Inaugurated
- 51 Kratie Province to Receive US\$40 Million for Three Road Upgrades

In Construction, we focus on how the planned Phnom Penh-Siem Reap Expressway will run 272km through five provinces and cities. We also take a deep dive into how Bentley Systems infrastructure projects have achieved measurable results with the new Lumenrt program. Finally, we detail how the Cambodian government has pledged to build many new schools in response to rapidly growing student numbers.

### **BENTLEY SYSTEMS ANNOUNCES INFRASTRUCTURE PROJECTS ACHIEVE MEASURABLE RESULTS** WITH LUMENRT FOR **NVIDIA OMNIVERSE, POWERED BY ITWIN**

Creation of Immersive 3D/4D Experiences **Enhances Visualization and Simulation** of Infrastructure Digital Twins for Improvements in Communication and Collaboration

XTON, Pa. – March 21, 2023 – Bentley Systems, Incorporated (Nasdag: BSY), the infrastructure engineering software company, today announced how infrastructure organizations across industries and around the globe are leveraging the power of LumenRT for NVIDIA Omniverse, powered by iTwin, a solution enabling infrastructure organizations to create compelling visualizations and project deliverables with unprecedented speed and quality, make betterinformed decisions, and win more projects.

LumenRT for NVIDIA Omniverse is the first engineering software application in the market built on Omniverse, a platform for creating and operating industrial metaverse applications. The integration of NVIDIA Omniverse and Bentley iTwin enables real-time, immersive 3D/4D experiences to enhance the visualization and simulation of infrastructure digital twins. The combined capabilities are delivering new possibilities and incredible results for some of the world's largest and most complex infrastructure projects.