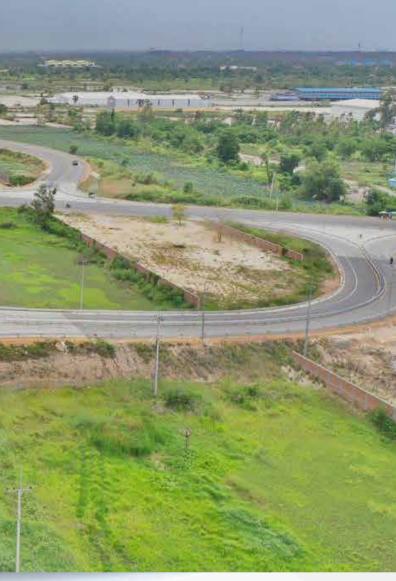

# SAMDECH TECHO INAUGURATES RING ROAD 3, NOW COMPLETED AT WHOPPING US\$464MILLION

The highly anticipated inauguration of Ring Road 3, a testament to connectivity and progress, was celebrated under the leadership of Samdech Hun Sen, PM of Cambodia on 3 August 2023.

Symbolising a beacon of sustainable development, the grand inauguration of Ring Road 3, after a colossal investment of US\$464 million, resonated as a triumph of cross-border cooperation and steadfast commitment to elevating Cambodia's connectivity to new heights. This momentous event unveiled a two-lane road spanning 52.98km, bridging the vibrant city of Phnom Penh with the flourishing Kandal province. PM Samdech Hun Sen addressed the gathering, articulating the profound significance of this endeavour. He highlighted the pivotal role of this remarkable infrastructure, emphasising that its price tag, standing at an impressive US\$464 million, attests to its monumental stature. The funding consortium includes a US\$264 million contribution from the People's Republic of China and a matching US\$200 million from the Government of Cambodia.

Ring Road 3 emerges as a true lifeline of connectivity, stretching 52,983km and extending its embrace over a comprehensive 5.36km passage through the province of Kandal. It then gracefully unfurls over nearly 38km within the bustling city of Phnom Penh, further extending itself over 15km within the urban landscape.

This marvel of engineering extends up to a remarkable width of 27 metres within urban confines, subtly tapering to a 25-metre breadth as it journeys beyond the city limits, seamlessly integrating aesthetics with functionality.

▲ The intersection of national ring road 3. Image courtesy of MPWT.

The realisation of this monumental endeavour is attributed to the solid construction by the Shanghai Construction Group Co., Ltd., meticulously overseen by the technical expertise of Guangzhou Wanan Construction Supervision Co., Ltd.