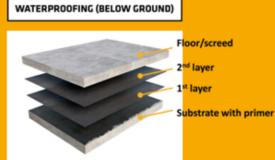

#### Bituminous membranes are widely used

in construction to waterproof roofs, green roofs, terraces and balconies, basements, below-ground structures, podiums, bridges and other structures

**BUILDING TRUST** 

### The Sika Shield<sup>®</sup> membranes were re-designed to overcome all these challenges and provide an effective, easy and simple application for all seasons and job requirements.

- Sika Shield<sup>®</sup> is the global brand for all Sika Bituminous membranes.
- · Bituminous membranes are waterproofed and highly customizable to meet specific requirement, thanks to the combination of different materials they can be made of.
- Thanks to its worldwide experience and strong know-how in bitumen, Sika offers the best bituminous solution to meet customers needs.