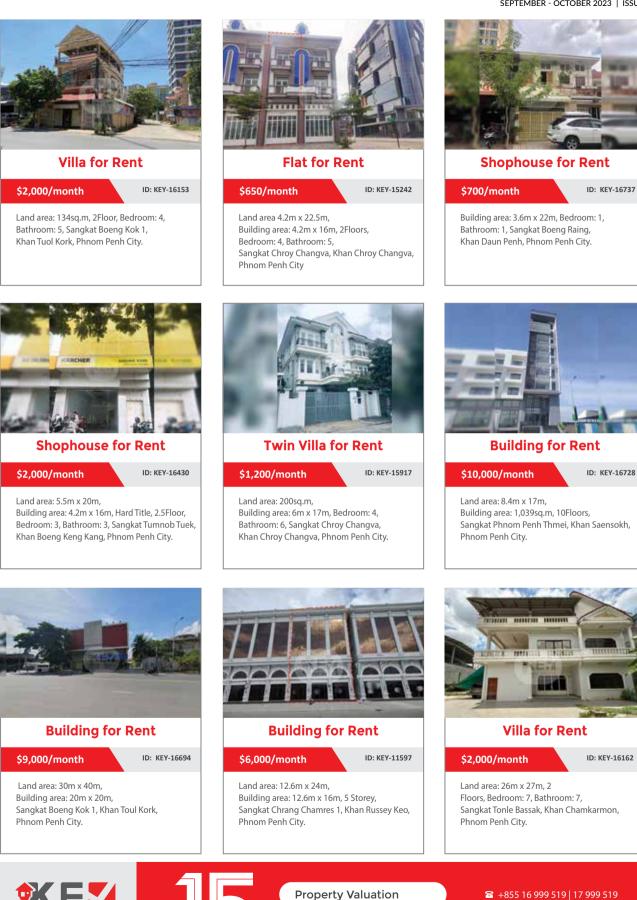

at Phsar Thmey III, Khan Daun Penh, Phnom Penh City.



#### **Shophouse for Sale**

\$338,000

\$120,000

ID: KEY-15526

Land area: 5m x 19m, Building area: 4m x 14m, Hard Title, 2.5Floors, Bedroom: 4 Bathroom: 5, Sangkat Boeng Kok 2, Khan Tuol Kork, Phnom Penh City.



**House for Sale** 

\$300,000

ID: KEY-16593

Building area: 4.1m x 16m, Hard Title, 2Floors, Bedroom: 4, Bathroom: 4, Sangkat Srah Chak, Khan Daun Penh, Phnom Penh City.



\$95,000

ID: KEY-14929

Land area: 4m x 21.7m, Building area: 4m x 16m, 2Floors, Bedroom: 6, Bathroom: 7, Sangkat Phnom Penh Thmei, Khan Saensokh, Phnom Penh City







**Property Valuation** 

Buy, Sell, Rent Property

+855 16 999 519 | 17 999 519

- info@keyrealestate.com.kh Key Real Estate
- www.keyreal.biz

SEPTEMBER - OCTOBER 2023 | ISSUE 065



Buy, Sell, Rent Property

AL ESTATE

开源地产有限公司

- ≤ info@keyrealestate.com.kh
- Key Real Estate
- www.keyreal.biz



## Land for Sale

**21 h.a** (0+0+6) \$380/m<sup>2</sup> Located in Best Area high investment return like Borey and Shophouse

Please Contact: 060 611 168 // 077/ 566 888







- Land size: 65m\*125m
   Location: 1Km from AEON2 behind Australia International School of Phnom Penh
- Best Area for Condo or Multi-purpose office building development

Contact 077 566 888 066 611 168







ASEAN Park Station Neak Loeung

Bridge

 ទំហំដី 2 ហិកតា (h.a)
 ជាប់ផ្លូវជាតិ ចុះពីស្ពានអ្នកលឿង ត្រើយខាងកើត ជាប់ស្ថានីយចំណាត់ អាស៊ាន ទីតាំងល្អសម្រាប់ ការ៉ាស់សាំង និងកន្លែងកំសាន្ត Along national road east coast of Neak Loeung Brigde, next to ASEAN bus station best GAS station and resort ស្នមទំនា