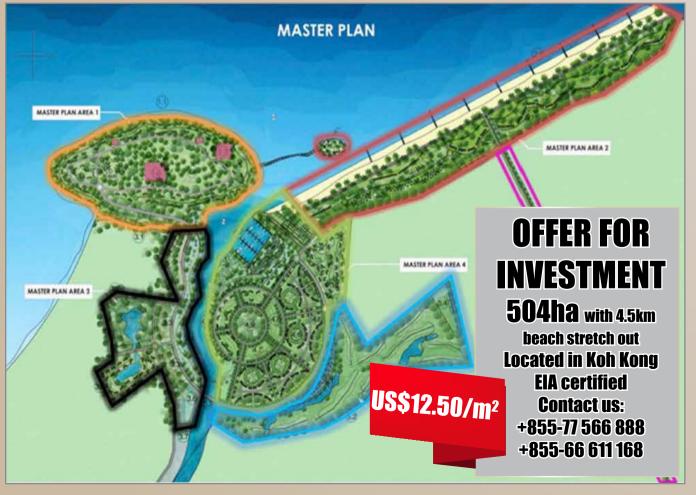

\$300,000

ID: KEY-16593

Building area: 4.1m x 16m, Hard Title, 2Floors, Bedroom: 4, Bathroom: 4, Sangkat Srah Chak, Khan Daun Penh, Phnom Penh City.



\$95,000

ID: KEY-14929

Land area: 4m x 21.7m, Building area: 4m x 16m, 2Floors, Bedroom: 6, Bathroom: 7, Sangkat Phnom Penh Thmei, Khan Saensokh, Phnom Penh City







**Property Valuation** 

Buy, Sell, Rent Property

+855 16 999 519 | 17 999 519

- info@keyrealestate.com.kh Key Real Estate
- www.keyreal.biz

SEPTEMBER - OCTOBER 2023 | ISSUE 065



Buy, Sell, Rent Property

AL ESTATE

开源地产有限公司

- ≤ info@keyrealestate.com.kh
- Key Real Estate
- www.keyreal.biz



## Land for Sale

**21 h.a** (0+0+6) \$380/m<sup>2</sup> Located in Best Area high investment return like Borey and Shophouse

Please Contact: 060 611 168 // 077/ 566 888







- Land size: 65m\*125m
   Location: 1Km from AEON2 behind Australia International School of Phnom Penh
- Best Area for Condo or Multi-purpose office building development

Contact 077 566 888 066 611 168







ASEAN Park Station Neak Loeung

Bridge

 ទំហំដី 2 ហិកតា (h.a)
 ជាប់ផ្លូវជាតិ ចុះពីស្ពានអ្នកលឿង ត្រើយខាងកើត ជាប់ស្ថានីយចំណាត់ អាស៊ាន ទីតាំងល្អសម្រាប់ ការ៉ាស់សាំង និងកន្លែងកំសាន្ត Along national road east coast of Neak Loeung Brigde, next to ASEAN bus station best GAS station and resort ស្នមទំនាក់ទំនង
 077 566 888 / 077 811 168

### FOR SALE

#### Price: \$55/m<sup>2</sup> Land Size: 10ha (250x400m)

- Location: Next to China Special Economic Zone.
- Best for factory zone and hownhouse construction.

#### Tel: 066 611 168 / 077 566 888

### **FOR SALE**

Price: \$1000/m<sup>2</sup>