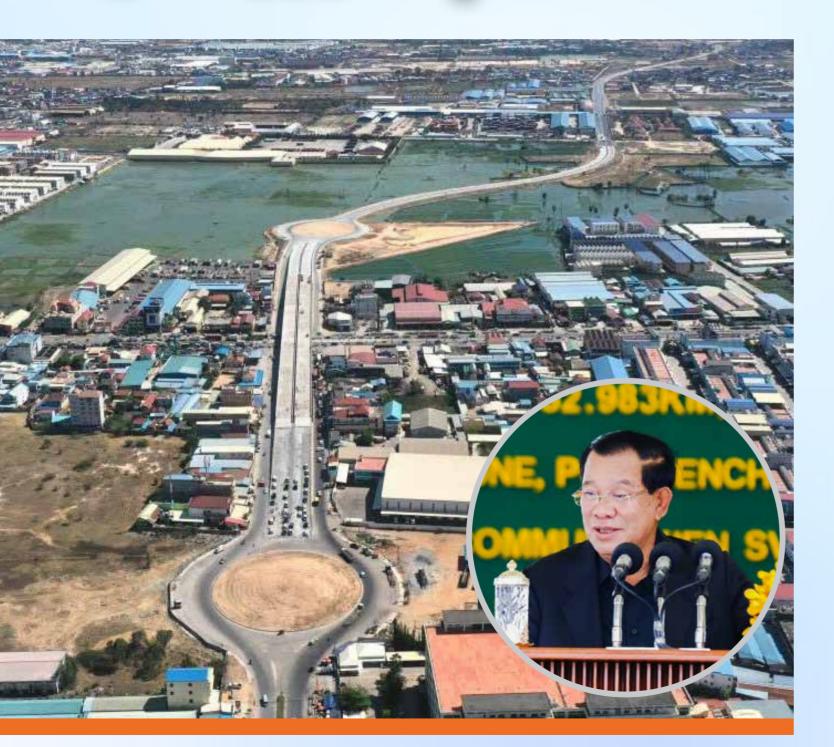

# SAMDECH TECHO INAUGURATES RING ROAD 3, NOW COMPLETED AT WHOPPING US\$464MILLION

The highly anticipated inauguration of Ring Road 3, a testament to connectivity and progress, was celebrated under the leadership of Samdech Hun Sen, PM of Cambodia on 3 August 2023.

Symbolising a beacon of sustainable development, the grand inauguration of Ring Road 3, after a colossal investment of US\$464 million, resonated as a triumph of cross-border cooperation and steadfast commitment to elevating Cambodia's connectivity to new heights. This momentous event unveiled a two-lane road spanning 52.98km, bridging the vibrant city of Phnom Penh with the flourishing Kandal province. PM Samdech Hun Sen addressed the gathering, articulating the profound significance of this endeavour. He highlighted the pivotal role of this remarkable infrastructure, emphasising that its price tag, standing at an impressive US\$464 million, attests to its monumental stature. The funding consortium includes a US\$264 million contribution from the People's Republic of China and a matching US\$200 million from the Government of Cambodia.

Ring Road 3 emerges as a true lifeline of connectivity, stretching 52,983km and extending its embrace over a comprehensive 5.36km passage through the province of Kandal. It then gracefully unfurls over nearly 38km within the bustling city of Phnom Penh, further extending itself over 15km within the urban landscape.

This marvel of engineering extends up to a remarkable width of 27 metres within urban confines, subtly tapering to a 25-metre breadth as it journeys beyond the city limits, seamlessly integrating aesthetics with functionality.

▲ The intersection of national ring road 3. Image courtesy of MPWT.

The realisation of this monumental endeavour is attributed to the solid construction by the Shanghai Construction Group Co., Ltd., meticulously overseen by the technical expertise of Guangzhou Wanan Construction Supervision Co., Ltd.