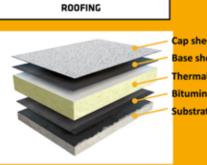

### Typical composition of a bituminous membrane

The combination of all these layers can offer the membrane a variety of qualities by changing the heat resistance, flexibility, viscosity, softness and mechanical resistance.

#### Bituminous membranes are widely used

in construction to waterproof roofs, green roofs, terraces and balconies, basements, below-ground structures, podiums, bridges and other structures

**BUILDING TRUST** 

Cap sheet ermal Insulation inous Vapor Barrie bstrate with prime

EASY TO APPLY Minimum substrate preperation