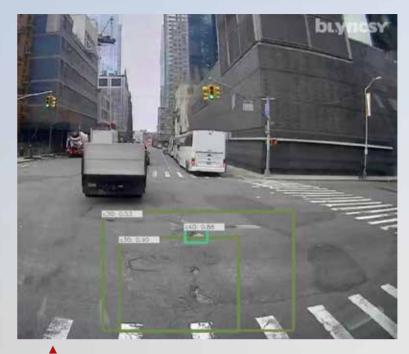

# **Civil Infrastructure** Geoprofessionals are Ready to Adopt the Cloud, New Report Says

Report highlights time-consuming data management practices, with data residing in disparate "silos"

CHRISTCHURCH, NEW ZEALAND, July 19, 2023 - Seequent, The Bentley Sub- sectors that work in the subsurface resurface Company, today announced the findings of its latest Geoprofessionals Data Management Report, which looks spondents included those from the minat the trends, challenges, and opportunities in geoscience data.

Jo Knight, Chief Customer Officer, Seequent, said, "As civil infrastructure projects become larger, and budgets become tighter, it's more crucial than ever for organisations to garner greater value from their data. Our aim is for the Geoprofessionals Data Management Report to shine a light on common and emerging challenges amongst the subsurface community, so we can collectively address them. It is an initiative Seequent feels passionately about, and one which now spans over 12 years."

The report revealed that across the civil sector, there is a remarkably high level of readiness to embrace cloud technology, with 85% of respondents indicating they are ready - the highest of all geoprofessional industries surveyed. Despite the positive outlook, the report identified barriers hindering the full potential of cloud adoption. Reliability, lack of skill/ capability, and cost were identified as primary obstacles. Additionally, many respondents said that internet access was a significant challenge.