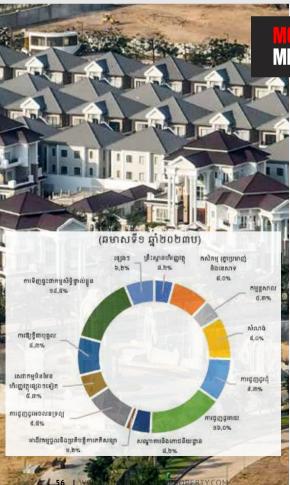

53.9%

សកម្មភាពអចលនទ្រព្យ ដោយប្រើអចលនទ្រព្យជ្ញាល់ខ្លួន ឬជួលពីគេ

កម្មខ្ពសាលសម្លៀកបំពាក់ លើកលែងសម្លៀកបំពាក់ធ្វើពីរោមសត្វ

<u>ກາເຄາຍຄະນິສາຄາ</u>

IGING

សកម្មភាពសេវាតមូស្កាត់នៅ

សកម្មភាពពិគ្រោះយោបល់ថ្ងៃកត្រប់គ្រង