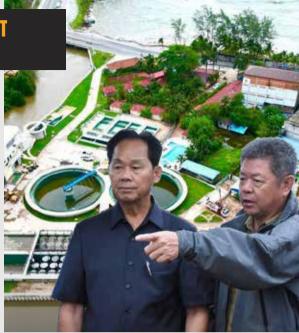

### SIHANOUKVILLE'S THIRD WASTEWATER TREATMENT PLANT WORTH US\$20M SUCCESSFULLY COMPLETED

significant achievement in environmental infrastructure has been marked with the completion of Sihanoukville's third wastewater treatment plant. The announcement was made following an inspection visit by the National Committee for Coastal Management and Development of Cambodia, led by HE Deputy Prime Minister Chea Sophara, on 11 August 2023.

Harnessing the cutting-edge Membrane Aerated Biofilm Reactor (MABR) technology, this newly operational plant boasts an impressive wastewater treatment capacity of 20,000 cubic metres per day. Its advanced design ensures efficient, noiseless, and odour-free operation, significantly enhancing the living conditions of the surrounding community while saving time and energy.

Distinguishing itself further, this expansive facility exhibits exceptional speed in the removal of contaminants such as Chemical Oxygen Demand (COD), Biochemical Oxygen Demand (BOD), Total Nitrogen (TN), and Total Phosphorus (TP). The innovative MABR technology completes the process in a mere 20 hours, a remarkable improvement over previous methods that necessitated up to 20 days.