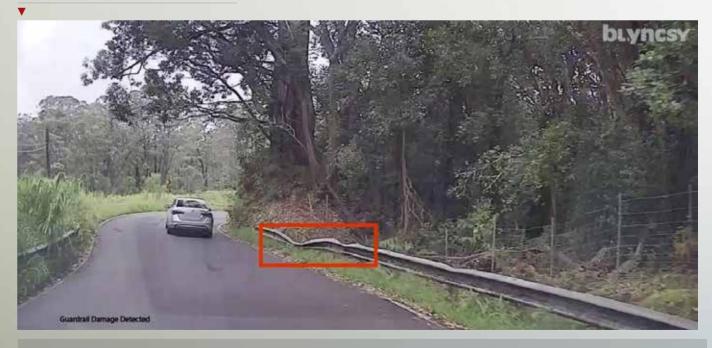

# **Civil Infrastructure** Geoprofessionals are Ready to Adopt the Cloud, New Report Says

Report highlights time-consuming data management practices, with data residing in disparate "silos"

CHRISTCHURCH, NEW ZEALAND, July 19, 2023 - Seequent, The Bentley Sub- sectors that work in the subsurface resurface Company, today announced the findings of its latest Geoprofessionals Data Management Report, which looks spondents included those from the minat the trends, challenges, and opportunities in geoscience data.

Jo Knight, Chief Customer Officer, Seequent, said, "As civil infrastructure projects become larger, and budgets become tighter, it's more crucial than ever for organisations to garner greater value from their data. Our aim is for the Geoprofessionals Data Management Report to shine a light on common and emerging challenges amongst the subsurface community, so we can collectively address them. It is an initiative Seequent feels passionately about, and one which now spans over 12 years."

The report revealed that across the civil sector, there is a remarkably high level of readiness to embrace cloud technology, with 85% of respondents indicating they are ready - the highest of all geoprofessional industries surveyed. Despite the positive outlook, the report identified barriers hindering the full potential of cloud adoption. Reliability, lack of skill/ capability, and cost were identified as primary obstacles. Additionally, many respondents said that internet access was a significant challenge.