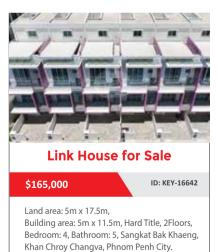

6, Sangkat Stung Meanchey 1, Khan Meanchey, Phnom Penh City.



**Shophouse for Sale** 

\$400.000

ID: KEY-16797

Land area: 4m x 12m, Building area: 4m x 12m, 2Bedroom, 1Bathroom, Sangkat Phsar Thmey III, Khan Daun Penh, Phnom Penh City.



#### **Shophouse for Sale**

\$338,000

\$120,000

ID: KEY-15526

Land area: 5m x 19m, Building area: 4m x 14m, Hard Title, 2.5Floors, Bedroom: 4 Bathroom: 5, Sangkat Boeng Kok 2, Khan Tuol Kork, Phnom Penh City.



**House for Sale** 

\$300,000

ID: KEY-16593

Building area: 4.1m x 16m, Hard Title, 2Floors, Bedroom: 4, Bathroom: 4, Sangkat Srah Chak, Khan Daun Penh, Phnom Penh City.



\$95,000

ID: KEY-14929

Land area: 4m x 21.7m, Building area: 4m x 16m, 2Floors, Bedroom: 6, Bathroom: 7, Sangkat Phnom Penh Thmei, Khan Saensokh, Phnom Penh City







**Property Valuation** 

Buy, Sell, Rent Property

+855 16 999 519 | 17 999 519

- info@keyrealestate.com.kh Key Real Estate
- www.keyreal.biz

SEPTEMBER - OCTOBER 2023 | ISSUE 065



Buy, Sell, Rent Property

AL ESTATE

开源地产有限公司

- ≤ info@keyrealestate.com.kh
- Key Real Estate
- www.keyreal.biz



## Land for Sale

**21 h.a** (0+0+6) \$380/m<sup>2</sup> Located in Best Area high investment return like Borey and Shophouse

Please Contact: 060 611 168 // 077/ 566 888







- Land size: 65m\*125m
   Location: 1Km from AEON2 behind Australia International School of Phnom Penh
- Best Area for Condo or Multi-purpose office building development

Contact 077 566 888 066 611 168







ASEAN Park Station Neak Loeung

Bridge

 ទំហំដី 2 ហិកតា (h.a)
 ជាប់ផ្លូវជាតិ ចុះពីស្ពានអ្នកលឿង ត្រើយខាងកើត