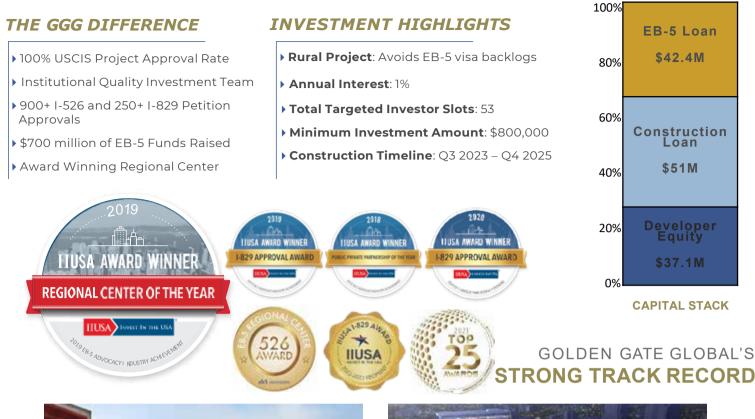

Mr Sisao Ming, a distinguished senior engineer in road traffic unveiled the two proposed routes for the light rail line connecting Siem Reap Angkor Thmey International Airport to the heart of Siem Reap. The comprehensive technical team is diligently gathering impact data for both options, one tracing the old road and the other navigating the new thoroughfare. Acknowledging the historical significance of the Angkor area, the Chinese company, China Metro, has invoked the collaboration of authorities and relevant institutions to ensure meticulous data collection, taking into account potential effects on archaeological sites and protected zones overseen by the Apsara Authority.