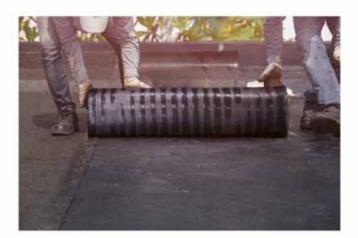

### VARIETY

Sika Shield® bituminous membranes are available within different application methods

- Torch on
- Self adhesive
- Mechanically fixed
- Hot or cold applied

#### Key benefits to apply it for new constructions

- Variety in application methods and performance
- Security of fully bonded system with high mechanical properties

#### ALL SEASONS

Application can continue once the rain stops