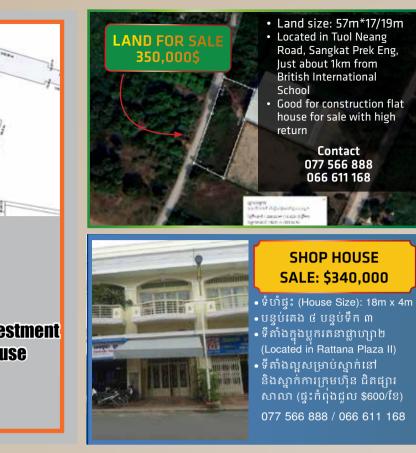

\$300,000

ID: KEY-16593

Building area: 4.1m x 16m, Hard Title, 2Floors, Bedroom: 4, Bathroom: 4, Sangkat Srah Chak, Khan Daun Penh, Phnom Penh City.



\$95,000

ID: KEY-14929

Land area: 4m x 21.7m, Building area: 4m x 16m, 2Floors, Bedroom: 6, Bathroom: 7, Sangkat Phnom Penh Thmei, Khan Saensokh, Phnom Penh City







**Property Valuation** 

Buy, Sell, Rent Property

+855 16 999 519 | 17 999 519

- info@keyrealestate.com.kh Key Real Estate
- www.keyreal.biz

SEPTEMBER - OCTOBER 2023 | ISSUE 065



Buy, Sell, Rent Property

AL ESTATE

开源地产有限公司

- ≤ info@keyrealestate.com.kh
- Key Real Estate
- www.keyreal.biz



## Land for Sale

**21 h.a** (0+0+6) \$380/m<sup>2</sup> Located in Best Area high investment return like Borey and Shophouse

Please Contact: 060 611 168 // 077/ 566 888







- Land size: 65m\*125m
   Location: 1Km from AEON2 behind Australia International School of Phnom Penh
- Best Area for Condo or Multi-purpose office building development

Contact 077 566 888 066 611 168







ASEAN Park Station Neak Loeung

Bridge

 ទំហំដី 2 ហិកតា (h.a)
 ជាប់ផ្លូវជាតិ ចុះពីស្ពានអ្នកលឿង ត្រើយខាងកើត ជាប់ស្ថានីយចំណាត់ អាស៊ាន ទីតាំងល្អសម្រាប់ ការ៉ាស់សាំង និងកន្លែងកំសាន្ត Along national road east coast of Neak Loeung Brigde, next to ASEAN bus station best GAS station and resort ស្នមទំនាក់ទំនង
 077 566 888 / 077 811 168

### FOR SALE

#### Price: \$55/m<sup>2</sup> Land Size: 10ha (250x400m)

- Location: Next to China Special Economic Zone.
- Best for factory zone and hownhouse construction.

#### Tel: 066 611 168 / 077 566 888

### **FOR SALE**

Price: \$1000/m<sup>2</su