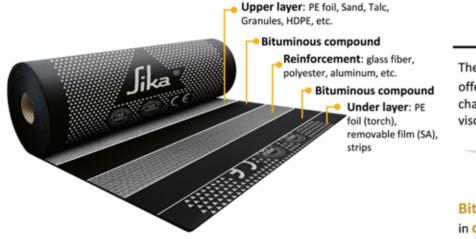

# SIKA SHIELD®

### SIKA SHIELD® AND ITS ADVANTAGES

A VERSATILE TECHNOLOGY THAT MEETS CUSTOMER'S NEEDS

### Typical composition of a bituminous membrane

The combination of all these layers can offer the membrane a variety of qualities by changing the heat resistance, flexibility, viscosity, softness and mechanical resistance.

#### Bituminous membranes are widely used

in construction to waterproof roofs, green roofs, terraces and balconies, basements, below-ground structures, podiums, bridges and other structures

**BUILDING TRUST** 