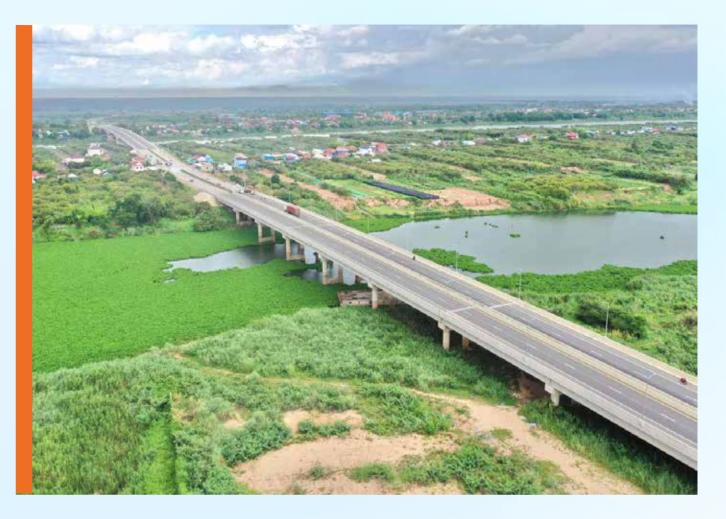

# SAMDECH TECHO INAUGURATES RING ROAD 3, NOW COMPLETED AT WHOPPING US\$464MILLION

The highly anticipated inauguration of Ring Road 3, a testament to connectivity and progress, was celebrated under the leadership of Samdech Hun Sen, PM of Cambodia on 3 August 2023.

Symbolising a beacon of sustainable development, the grand inauguration of Ring Road 3, after a colossal investment of US\$464 million, resonated as a triumph of cross-border cooperation and steadfast commitment to elevating Cambodia's connectivity to new heights. This momentous event unveiled a two-lane road spanning 52.98km, bridging the vibrant city of Phnom Penh with the flourishing Kandal province. PM Samdech Hun Sen addressed the gathering, articulating the profound significance of this endeavour. He highlighted the pivotal role of this remarkable infrastructure, emphasising that its price tag, standing at an impressive US\$464 million, attests to its monumental stature. The funding consortium includes a US\$264 million contribution from the People's Republic of China and a matching US\$200 million from the Government of Cambodia.

Ring Road 3 emerges as a true lifeline of connectivity, stretching 52,983km and extending its embrace over a comprehensive 5.36km passage through the province of Kandal. It then gracefully unfurls over nearly 38km within the bustling city of Phnom Penh, further extending itself over 15km within the urban landscape.

This marvel of engineering extends up to a remarkable width of 27 metres within urban confines, subtly tapering to a 25-metre breadth as it journeys beyond the city limits, seamlessly integrating aesthetics with functionality.

▲ The intersection of national ring road 3. Image courtesy of MPWT.

The realisation of this monumental endeavour is attributed to the solid construction by the Shanghai Construction Group Co., Ltd., meticulously overseen by the technical expertise of Guangzhou Wanan Construction Supervision Co., Ltd.