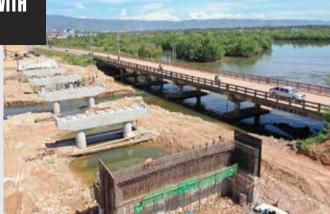

### TRANSFORMATIVE MEKONG RIVER BRIDGE PROJECT IN KRATIE PROVINCE GAINS MOMENTUM, REACHES 15% COMPLETION

A large infrastructure project is swiftly shaping the landscape of Kratie province as the construction of a pivotal bridge across the Mekong River marks a significant milestone, achieving an impressive 15% completion rate as of July 2023. The project progress, overseen with a visit by the Kratie Provincial Department of Public Works and Transport in collaboration with CNC on 2 August 2023, attests to Cambodia's commitment to transformative development.

The vision of this remarkable project is encapsulated in the comprehensive blueprint of a 1761-metre-long bridge spanning the majestic Mekong River, boasting a width of 13.5 metres. The bridge's eastern expanse finds its location in the picturesque Bos Leav Leu village, nestled within the tranquil Bos Leav commune in Chit Borei district. On the western side, the bridge seamlessly connects with Prek Prolong village, elegantly positioned within Sop commune in Prek Prosop district. This ambitious infrastructure endeavour is complemented by a connecting road spanning

15.49 kilometres and an additional 16.20-kilometre road within bustling Kratie city.

Spearheaded by the steadfast collaboration of Cambodia and China, the project has garnered a remarkable financial injection of approximately US\$111.98 million.