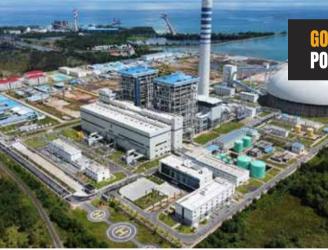

The third wastewater treatment plant stands as a testament to Cambodia's dedication to a greener future, fostering the well-being of both residents and the ecosystem.

is Royal Majesty King Norodom Sihamoni of the Kingdom of Cambodia has promulgated a law endorsing the government's payment guarantee for seven power plant projects, totaling 670 megawatts, in Koh Kong, Prey Veng, Svay Rieng, Kampong Chhnang, and Pursat provinces.

These projects are being implemented by four companies, each contributing to the growth of Cambodia's power generation capacity:

Khmer Electric Power Company: Responsible for the Stung Russey Chrum Kandal Hydropower

### **GOVERNMENT APPROVES PAYMENT GUARANTEE FOR 670 MW** POWER PLANT PROJECTS IN FOUR PROVINCES

Development Project (70 MW) and the Stung Veal Thmor Kambot Hydropower Development Project (100 MW) in Koh Kong province.

Lucky Solar Power Co., Ltd.: Focusing on the development of an 80-megawatt solar power plant in Prey Veng province.

Snettech Co., Ltd.: Engaged in the development of a 60-megawatt solar power plant in Kampong Chhnang province and another 60-megawatt solar power plant in Svay Rieng province.

Stung Meteuk Hydropower Company: Tasked with the Stung Meteuk 150 MW Hydropower Development Project in Koh Kong province. It is worth mentioning that these five electricity projects received approval during the Cabinet meeting held on 7 April 2023.

In addition to the aforementioned projects, Snettech Co., Ltd. will also develop a 150-megawatt solar power plant in Pursat province.

This significant government initiative underscores Cambodia's commitment to expanding its power generation capacity and ensuring a stable and sustainable energy supply for its growing economy. The approval of the payment guarantee provides a solid foundation for the successful implementation of these power plant projects, which will contribute to meeting the increasing energy demands of the nation.