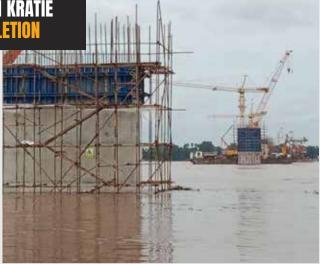

### TRANSFORMATIVE MEKONG RIVER BRIDGE PROJECT IN KRATIE PROVINCE GAINS MOMENTUM, REACHES 15% COMPLETION

A large infrastructure project is swiftly shaping the landscape of Kratie province as the construction of a pivotal bridge across the Mekong River marks a significant milestone, achieving an impressive 15% completion rate as of July 2023. The project progress, overseen with a visit by the Kratie Provincial Department of Public Works and Transport in collaboration with CNC on 2 August 2023, attests to Cambodia's commitment to transformative development.

The vision of this remarkable project is encapsulated in the comprehensive blueprint of a 1761-metre-long bridge spanning the majestic Mekong River, boasting a width of 13.5 metres. The bridge's eastern expanse finds its location in the picturesque Bos Leav Leu village, nestled within the tranquil Bos Leav commune in Chit Borei district. On the western side, the bridge seamlessly connects with Prek Prolong village, elegantly positioned within Sop commune in Prek Prosop district. This ambitious infrastructure endeavour is complemented by a connecting road spanning

15.49 kilometres and an additional 16.20-kilometre road within bustling Kratie city.

Spearheaded by the steadfast collaboration of Cambodia and China, the project has garnered a remarkable financial injection of approximately US\$111.98 million.