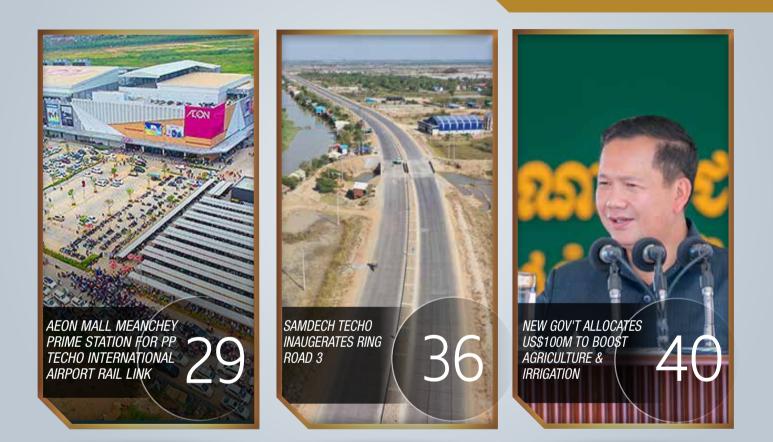

In Construction, we celebrate the opening of the US\$464 million Ring Road 3 which ushers in a new era of connectivity for Phnom Penh. Meanwhile, Aeon Mall Meanchey has also been chosen as a key station for the planned rail link to the new Phnom Penh International Airport. Finally, we take a look at how the new government plans to spend US\$100m on agricultural development with a focus on irrigation enhancement.

### Aeon Mall Meanchey Selected as a Prime Station for Phnom Penh-Techo International Airport Rail Line

n an exciting development for Cambodia's transportation infrastructure, the Ministry of Public Works and Transport (MPWT) has officially announced that the upcoming light rail or underground train project connecting Phnom Penh to Techo International Airport in Kandal province will include a strategically located station at Aeon Mall Meanchey.

# SAMDECH TECHO INAUGURATES RING ROAD 3, NOW COMPLETED AT WHOPPING US\$464MILLION

The highly anticipated inauguration of Ring Road 3, a testament to connectivity and progress, was celebrated under the leadership of Samdech Hun Sen, PM of Cambodia on 3 August 2023.

Symbolising a beacon of sustainable development, the grand inauguration of Ring Road 3, after a colossal investment of US\$464 million, resonated as a triumph of cross-border cooperation and steadfast commitment to elevating Cambodia's connectivity to new heights. This momentous event unveiled a two-lane road spanning 52.98km, bridging the vibrant city of Phnom Penh with the flourishing Kandal province. PM Samdech Hun Sen addressed the gathering, articulating the profound significance of this endeavour. He highlighted the pivotal role of this remarkable infrastructure, emphasising that its price tag, standing at an impressive US\$464 million, attests to its monumental stature. The funding consortium includes a US\$264 million contribution from the People's Republic of China and a matching US\$200 million from the Government of Cambodia.

n a resolute move to bolster Cambodia's agricultural sector, the newly formed government has earmarked a substantial budget of US\$100 million. This strategic allocation, unveiled by PM Hun Manet during a gathering with 18,000 factory workers from 13 establishments in Phnom Penh's Por Sen Chey district on the morning of 29 August 2023, underscores the administration's commitment to fortify farming practices and alleviate challenges faced by local farmers.