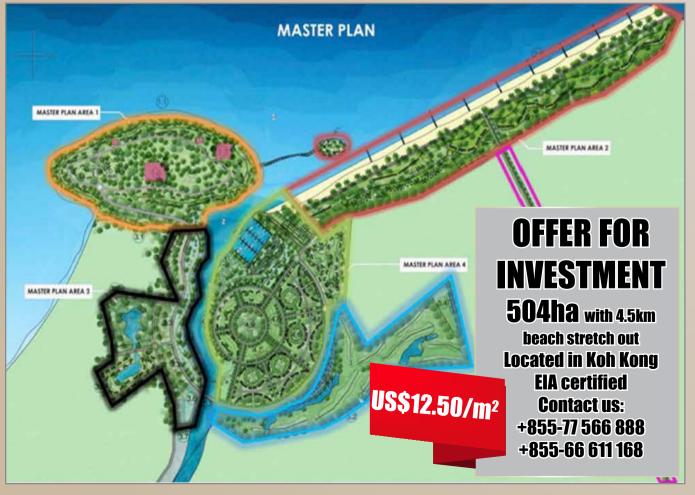

uol Kork, Phnom Penh City.



**House for Sale** 

\$300,000

ID: KEY-16593

Building area: 4.1m x 16m, Hard Title, 2Floors, Bedroom: 4, Bathroom: 4, Sangkat Srah Chak, Khan Daun Penh, Phnom Penh City.



\$95,000



Land area: 4m x 21.7m, Building area: 4m x 16m, 2Floors, Bedroom: 6, Bathroom: 7, Sangkat Phnom Penh Thmei, Khan Saensokh, Phnom Penh City







**Property Valuation** 

Buy, Sell, Rent Property

+855 16 999 519 | 17 999 519

- info@keyrealestate.com.kh Key Real Estate
- www.keyreal.biz

NOVEMBER - DECEMBER 2023 | ISSUE 066



Buy, Sell, Rent Property

AL ESTATE

开源地产有限公司

- Key Real Estate
- www.keyreal.biz



## Land for Sale

**21 h.a** (0+0+6) \$380/m<sup>2</sup> Located in Best Area high investment return like Borey and Shophouse

Please Contact: 066611168/077/566888







- Land size: 65m\*125m
   Location: 1Km from AEON2 behind Australia International School of
- Phnom Penh
  Best Area for Condo or Multi-purpose office <u>building development</u>

Contact 077 566 888 066 611 168







**ASEAN** Park

Station

Neak Loeung

Bridge

• ទំហំដី 2 ហិកតា (h.a)
• ជាប់ផ្លូវជាតិ ចុះពីស្ពានអ្នកលឿង ត្រើយខាងកើត ជាប់ស្តានីយចំណាត់ អាស៊ាន ទីតាំងល្អសម្រាប់ ការ៉ាស់សាំង និងកន្លែងកំសាន្ត Along national road east coast of Neak Loeung Brigde, next to ASEAN bus station best GAS station and resort សូមទំនាក់ទំនង 077 566 888 / 077 811 168

#### FOR SALE

#### Price: \$55/m<sup>2</sup> Land Size: 10ha (250x400m)

- Location: Next to China Special Economic Zone.
- Best for factory zone and hownhouse construction.

#### Tel: 066 611 168 / 077 566 888

#### **FOR SALE**

Price: \$1