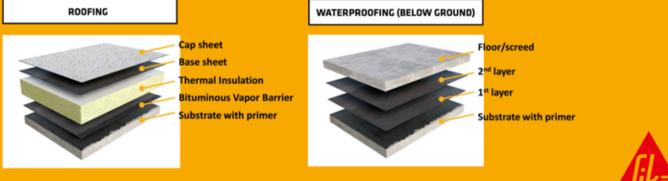

# WHY TO CHOOSE BITUMEN?

Bitumen, also know as asphalt, is a sticky, black and highly viscous liquid or semicolid form of petroleum. Thanks to its waterproofing qualities, its is widely used in construction, either for new building or renovation projects.

**SIKA SHIELD**<sup>®</sup> bituminous embranes are an excellent solution for waterproofing and protection of various substrantes in a wide range of application from basements and retaining walls to balconys and flat roofs (under protective layers or ballast).

#### VARIETY

Sika Shield® bituminous membranes are available within different application methods

- Torch on
- Self adhesive
- Mechanically fixed
- Hot or cold applied

#### SECURITY

- High resistance of mechanical damage and puncture
- Resistance to shocks that migh happen during the application and other possible tearing
- Trafficable during installtion
- Dimensionalsyability during all climate changes

#### ADDED VALUED

Sika Shield<sup>®</sup> can integrate different systems and build-ups, even together with other technologies.

Always to achieve the required design.

**BUILDING TRUST** 