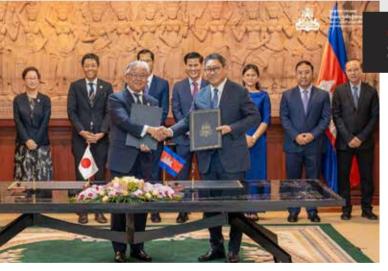

The Cambodian government has forged pivotal agreements with Chinese corporate giants on three transformative development projects. These monumental partnerships, unveiled during the "Third Belt and Road Forum" in Beijing, promise to reshape Cambodia's technological landscape and boost its economic prowess.

Under the leadership of Prime Minister Hun Manet, the Royal Government of Cambodia signed a groundbreaking framework agreement for the "Funan Techo Canal " waterway project with China Bridge and Road Corporation.

The Council of Ministers has greenlit the implementation of the Tonle Bassac Navigation and Logistics System Project, christened the "Funan Techo Canal "This ambitious endeavour, valued at an impressive US\$1.7 billion, is set to grace the waterways and will unfold over a span of four years. Cambodia is set to become a trading partner with the e-commerce giant Alibaba, as a partnership with the Electronic World Trade Forum (eWTP) has received the Royal Government's seal of approval. This collaboration aims to foster a Cambodian technology nursery that will drive exports and galvanise the nation's ecommerce markets. Moreover, it's designed to equip Cambodian talents with advanced digital technology and bolster the burgeoning tourism sector.

Simultaneously, the Cambodian government has inked an agreement with tech titan Huawei Technologies Co., Ltd., marking a significant leap into the digital realm. This accord, initiated by the Ministry of Posts and Telecommunications, signals a transformative journey towards advancing Cambodia's digital sector.

These landmark agreements between Cambodia and China are not only symbolic of their unshakable diplomatic ties but also hold the promise of tremendous progress and prosperity for the kingdom.