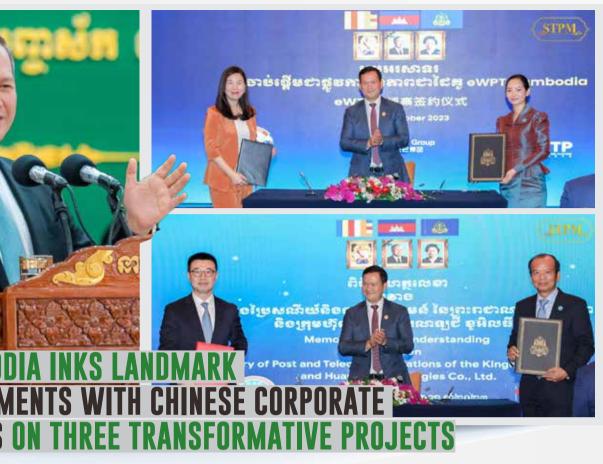

The Cambodian government has forged pivotal agreements with Chinese corporate giants on three transformative development projects. These monumental partnerships, unveiled during the "Third Belt and Road Forum" in Beijing, promise to reshape Cambodia's technological landscape and boost its economic prowess.

Under the leadership of Prime Minister Hun Manet, the Royal Government of Cambodia signed a groundbreaking framework agreement for the "Funan Techo Canal " waterway project with China Bridge and Road Corporation.

The Council of Ministers has greenlit the implementation of the Tonle Bassac Navigation and Logistics System Project, christened the "Funan Techo Canal "This ambitious endeavour, valued at an impressive US\$1.7 billion, is set to grace the waterways and will unfold over a span of four years. Cambodia is set to become a trading partner with the e-commerce giant Alibaba, as a partnership with the Electronic World Trade Forum (eWTP) has received the Royal Government's seal of approval. This collaboration aims to foster a Cambodian technology nursery that will drive exports and galvanise the nation's ecommerce markets. Moreover, it's designed to equip Cambodian talents with advanced digital technology and bolster the burgeoning tourism sector.

Simultaneously, the Cambodian government has inked an agreement with tech titan Huawei Technologies Co., Ltd., marking a significant leap into the digital realm. This accord, initiated by the Ministry of Posts and Telecommunications, signals a transformative journey towards advancing Cambodia's digital sector.

These landmark agreements between Cambodia and China are not only symbolic of their unshakable diplomatic ties but also hold the promise of tremendous progress and prosperity for the kingdom.