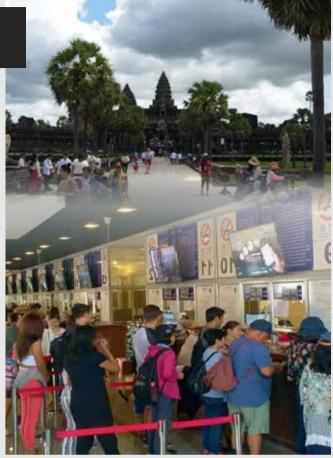

## Siem Reap's New Airport Welcomes Inaugural Commercial Flight

n a historic moment for Cambodia, the Siem Reap Angkor International Airport officially welcomed its inaugural commercial aircraft on 16 October 2023, marking a transformative leap for the country's aviation infrastructure.

The momentous inauguration ceremony was presided over by HE Vongsey Visoth, Deputy Prime Minister overseeing the Office of the Council of Ministers, Mr Mao Havanal, Minister responsible for the Secretariat of Civil Aviation, Mr Sok Soken, Tourism Minister, and distinguished officials from various ministries and investment firms.

Preceding this remarkable milestone, the newly minted airport had undergone several rigorous testing phases. Three pioneering airlines, namely Sky Angkor Airlines, Cambodia Airways, and China Eastern Airlines, took to the skies, connecting this burgeoning aviation hub with major cities, symbolising a brighter future.

Initially conceptualised in 2019 with a budgetary allocation of US\$880 million, the project swiftly evolved in response to burgeoning demands, culminating in an investment of US\$1.1 billion in 2022. This enduring commitment materialised into a 55-year Build-Operate-Transfer (BOT) facility. Situated in Tayek commune, Sot Nikum district, the airport is strategically located just 40 kilometres from the iconic Angkor Wat and 51 kilometres from Siem Reap town, positioning it as a vital gateway to the heart of Cambodia's cultural heritage.

A testimony to its ambition, the new airport boasts the capability to handle 10,000 tons of air cargo annually from 2023, a figure projected to rise to 26,000 tons by 2040. Moreover, the airport is poised to accommodate 65,800 flights per year, and this figure is set to soar to 112,700 flights annually by 2040.

In an effort to streamline travel to and from this remarkable airport, the Cambodian government has invested a staggering US\$95 million in the construction of a 24.5-kilometre expressway connecting the airport to National Road 6.

The official inauguration of this airport, a momentous event on Cambodia's horizon, is scheduled for 16 November 2023. The prestigious ceremony will witness the presence of Samdech Hun Manet, Prime Minister of Cambodia, alongside high-ranking Chinese dignitaries.