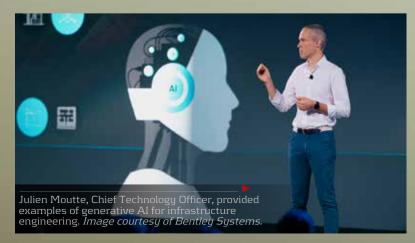

Greg Bentley highlighted multiple infrastructure intelligence strategies that organizations are using to further compound the value of their data, including reusing digital components, integrating subsurface modeling, and incorporating, into evergreen digital twins, operational data from IoT sensors, drones, and even crowdsourcing. He also explained how Going Digital Awards finalists and organizations in Singapore are accelerating their infrastructure intelligence through the use of AI.