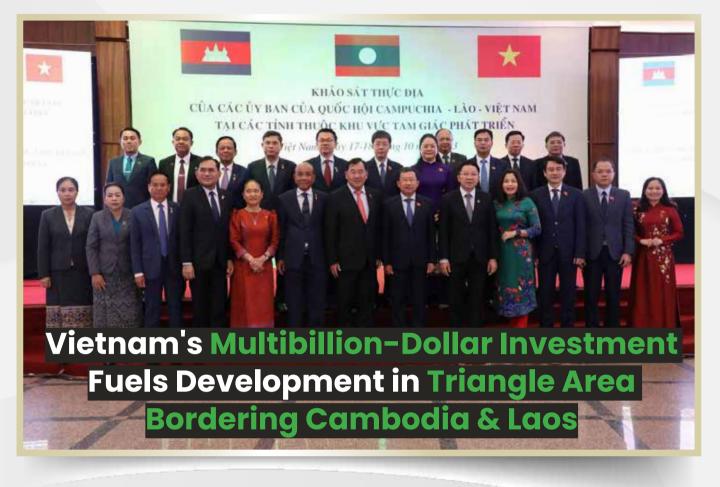

The momentous inauguration ceremony was presided over by HE Vongsey Visoth, Deputy Prime Minister overseeing the Office of the Council of Ministers, Mr Mao Havanal, Minister responsible for the Secretariat of Civil Aviation, Mr Sok Soken, Tourism Minister, and distinguished officials from various ministries and investment firms.