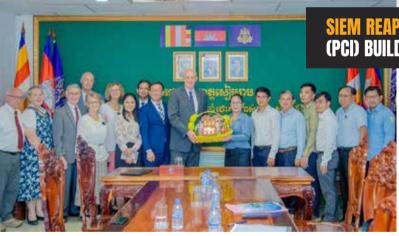

By establishing a world-class data centre right in the heart of its capital, the kingdom sets the stage for a more connected and technologically advanced future.

The Church of Jesus Christ of Latter-day Saints is set to contribute to the Siem Reap Provincial Referral Hospital by constructing a state-of-the-art Cardiac Surgery (PCI) building. This philanthropic endeavour was unveiled during a meeting between Mrs You Sophea, Deputy Governor of Siem Reap, and the Christian association on 10 October 2023.

The project outlines the construction of a two-storey Cardiac Surgery (PCI) building, accompanied by a three-storey blood centre equipped with modern facilities for vascular examinations, cardiology, and emergency treatments. Approval from the association's president is

### SIEM REAP REGEIVES A HEARTFELT GIFT: CARDIAC SURGERY (PCI) BUILDING FUNDED BY CHRISTIAN ASSOCIATION

pending, having already received a green light from the group's Asia president.

The Christian association's goodwill doesn't end here. Their commitment to the development of Siem Reap has taken various forms, including:

1. Educational Endeavours: The association has actively participated in school development. It's either repaired or constructed a total of 12 school buildings. Their involvement extends to three ongoing projects, such as bathroom renovations, school building improvements, incinerator installations, pathway construction, water filter provision, and nutritional assistance to 500 underprivileged families each month.

2. Sot Nikum Hospital: This hospital has been a beneficiary of the association's generosity. They've assisted in resolving the hospital building's drainage system and the community's drainage canal. Furthermore, they've breathed new life into old hospital structures, building emergency rooms, laboratories, operating rooms, and supplying new generators for hospital use. The association also undertook repairs and the installation of oxygen networks.