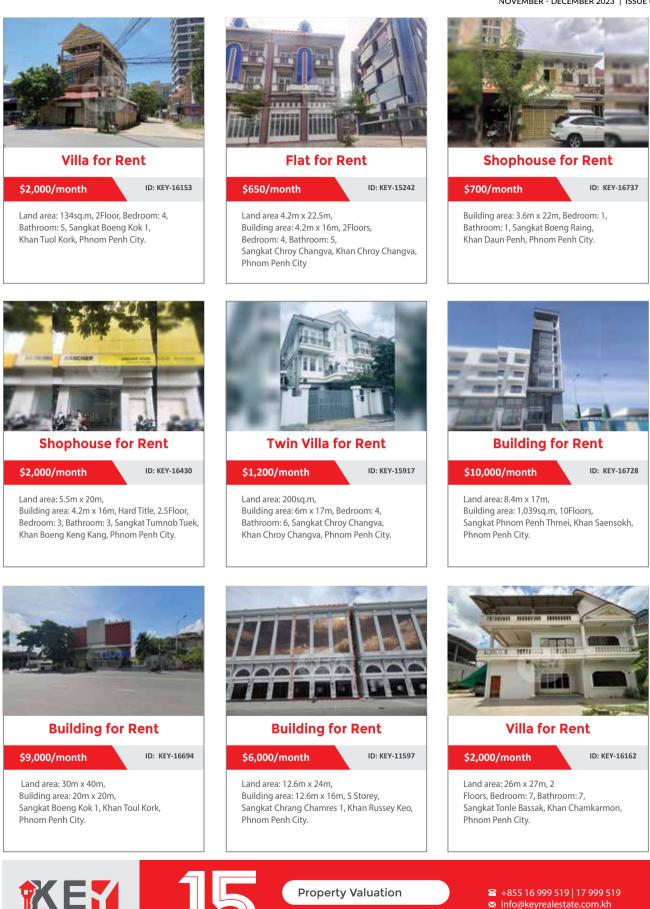

throom, Sangkat Phsar Thmey III, Khan Daun Penh, Phnom Penh City.



#### **Shophouse for Sale**

\$338,000

\$120,000

ID: KEY-15526

Land area: 5m x 19m, Building area: 4m x 14m, Hard Title, 2.5Floors, Bedroom: 4 Bathroom: 5, Sangkat Boeng Kok 2, Khan Tuol Kork, Phnom Penh City.



**House for Sale** 

\$300,000

ID: KEY-16593

Building area: 4.1m x 16m, Hard Title, 2Floors, Bedroom: 4, Bathroom: 4, Sangkat Srah Chak, Khan Daun Penh, Phnom Penh City.



\$95,000



Land area: 4m x 21.7m, Building area: 4m x 16m, 2Floors, Bedroom: 6, Bathroom: 7, Sangkat Phnom Penh Thmei, Khan Saensokh, Phnom Penh City







**Property Valuation** 

Buy, Sell, Rent Property

+855 16 999 519 | 17 999 519

- info@keyrealestate.com.kh Key Real Estate
- www.keyreal.biz

NOVEMBER - DECEMBER 2023 | ISSUE 066



Buy, Sell, Rent Property

AL ESTATE

开源地产有限公司

- Key Real Estate
- www.keyreal.biz



## Land for Sale

**21 h.a** (0+0+6) \$380/m<sup>2</sup> Located in Best Area high investment return like Borey and Shophouse

Please Contact: 066611168/077/566888







- Land size: 65m\*125m
   Location: 1Km from AEON2 behind Australia International School of
- Phnom Penh
  Best Area for Condo or Multi-purpose office <u>building development</u>

Contact 077 566 888 066 611 168







**ASEAN** Park

Station

Neak Loeung

Bridge

• ទំហំដី 2 ហិកតា (h.a)
• ជាប់ផ្លូវជាតិ ចុះពីស្ពានអ្នកលឿង ត្រើយខាងកើត ជាប់ស្តានីយចំណាត់ អាស៊ាន ទីតាំងល្អសម្រាប់ ការ៉ាស់សាំង និងកន្លែងកំសាន្ត Along national road east coast of Neak Loeung Brigde, next to ASEAN bus station best GAS station and resort សូមទំនាក់ទំនង 077 566 888 /