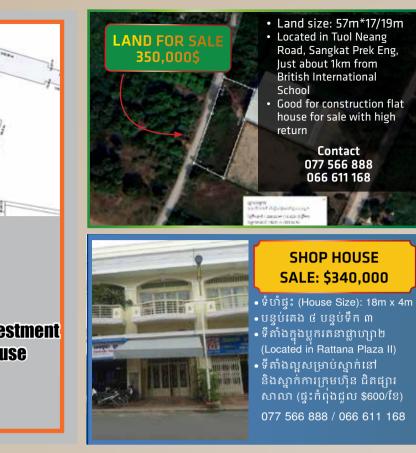

Tuol Kork, Phnom Penh City.



**House for Sale** 

\$300,000

ID: KEY-16593

Building area: 4.1m x 16m, Hard Title, 2Floors, Bedroom: 4, Bathroom: 4, Sangkat Srah Chak, Khan Daun Penh, Phnom Penh City.



\$95,000



Land area: 4m x 21.7m, Building area: 4m x 16m, 2Floors, Bedroom: 6, Bathroom: 7, Sangkat Phnom Penh Thmei, Khan Saensokh, Phnom Penh City







**Property Valuation** 

Buy, Sell, Rent Property

+855 16 999 519 | 17 999 519

- info@keyrealestate.com.kh Key Real Estate
- www.keyreal.biz

NOVEMBER - DECEMBER 2023 | ISSUE 066



Buy, Sell, Rent Property

AL ESTATE

开源地产有限公司

- Key Real Estate
- www.keyreal.biz



## Land for Sale

**21 h.a** (0+0+6) \$380/m<sup>2</sup> Located in Best Area high investment return like Borey and Shophouse

Please Contact: 066611168/077/566888







- Land size: 65m\*125m
   Location: 1Km from AEON2 behind Australia International School of
- Phnom Penh
  Best Area for Condo or Multi-purpose office <u>building development</u>

Contact 077 566 888 066 611 168







**ASEAN** Park

Station

Neak Loeung

Bridge

• ទំហំដី 2 ហិកតា (h.a)
• ជាប់ផ្លូវជាតិ ចុះពីស្ពានអ្នកលឿង ត្រើយខាងកើត ជាប់ស្តានីយចំណាត់ អាស៊ាន ទីតាំងល្អសម្រាប់ ការ៉ាស់សាំង និងកន្លែងកំសាន្ត Along national road east coast of Neak Loeung Brigde, next to ASEAN bus station best GAS station and resort សូមទំនាក់ទំនង 077 566 888 / 077 811 168

#### FOR SALE

#### Price: \$55/m<sup>2</sup> Land Size: 10ha (250x400m)

- Location: Next to China Special Economic Zone.
- Best for factory zone and hownhouse construction.

#### Tel: 066 611 168 / 077 566 888

#### **FOR SALE**

Price: \