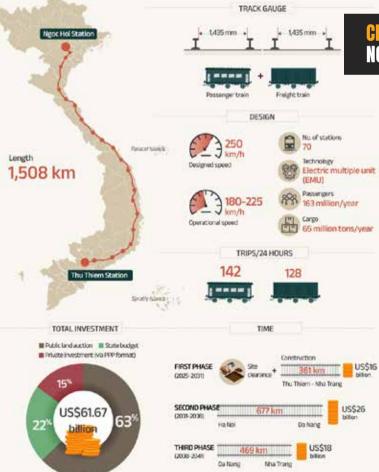

# Chinese Railway Company Commits Over US\$5bn for

## Network Expansion

hina Railway Construction Corporation (CRCC) is poised to propel Cambodia's infrastructure development forward with a colossal investment exceeding US\$5.3 billion, spanning a total of 53 strategic projects.

The Chairman of the Board of Directors of CRCC, Mr Wang Jianping, unveiled this ambitious vision during an audience with Cambodian Prime Minister Hun Manet in Beijing on 17 October. The focal point of this extensive commitment is the transformation and expansion of Cambodia's railway network, ultimately fostering comprehensive national connectivity.

CRCC's unwavering commitment to Cambodia's development extends beyond railways. The company envisions participation in three pivotal projects: an e-government data management center, the Phnom Penh-Siem Reap and Phnom Penh-Poipet railway initiatives, and a momentous water supply project encompassing provinces along the Mekong River. Prime Minister Hun Manet expressed his support for CRCC's expansive undertakings in Cambodia. The water supply and rail systems take precedence, as they are integral components in fortifying the nation's logistical framework while paving the way for increased investments across various sectors.

NOVEMBER - DECEMBER

Prime Minister Hun Manet articulated a twopronged vision for Cambodia's railway system. First, a comprehensive feasibility study for the enhancement and modernisation of the existing rail network.

Second, a forward-looking plan to interconnect key railway systems, specifically the Phnom Penh-Bavet and Poipet-Siem Reap lines. Furthermore, an ambitious endeavour to link Cambodia's rail system with the Vietnamese border, achieved through strategic corridors traversing Stung Treng and Mondulkiri provinces.

BY VAN SOVANDY