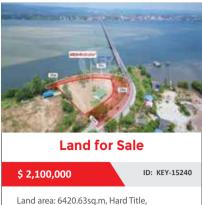

N INFRASTRUCTURE**

Location: The Four Seasons Hotel and The Intercontinental Hotel on Park Lane, London Organiser: Bentley Systerm https://www.bentley.com/events/ going-digital-awards/

#### 13 - 15 <u>Sep 2023</u>

#### **CONSBUILD ASIA 2022**

Location: BITEC, Bangkok, Thailand Organiser: MB Global Marketing https://consbuild-asia.com/





EAN's Show on LED Technology & Lighting Solutions Let's gain access to the lucrative of lighting & LED market in ASEAN



#### CONNECTED lighting For a Better Life MEX MOACT ledexpathailand.com

20 | 21 | 22

September 2023





www.consbuildasia.com

13-15 September 2023 Bangkok, Thailand



Follow us consbuilda

\$202,000



Building area: 5m x 8m, Hard Title, 2Floors, 4Bedroom, 5Bathroom, Sangkat Stung Meanchey 1, Khan Meanchey, Phnom Penh City.



Bak Khlang Commune, Mondol Seima District, Koh Kong Province.



ID: KEY-16885

Land area: 8m x 20m, Building area: 4.5m x 16m, 2Floors, 3 Bedroom, 3Bathroom, Sangkat Preaek Pra, Khan Chbar Ampov, Phnom Penh City



**House for Sale** ID: KEY-15921 \$140,000

Land area: 5m x 21m, Building area: 4.4m x 21m, 3Floors, Bedroom: 5, Bathroom: 6, Sangkat Stung Meanchey 1, Khan Meanchey, Phnom Penh City.



**Shophouse for Sale** 

\$400.000

ID: KEY-16797

Land area: 4m x 12m, Building area: 4m x 12m, 2Bedroom, 1Bathroom, Sangkat Phsar Thmey III, Khan Daun Penh, Phnom Penh City.



#### **Shophouse for Sale**

\$338,000

\$120,000

ID: KEY-15526

Land area: 5m x 19m, Building area: 4m x 14m, Hard Title, 2.5Floors, Bedroom: 4 Bathroom: 5, Sangkat Boeng Kok 2, Khan Tuol Kork, Phnom Penh City.