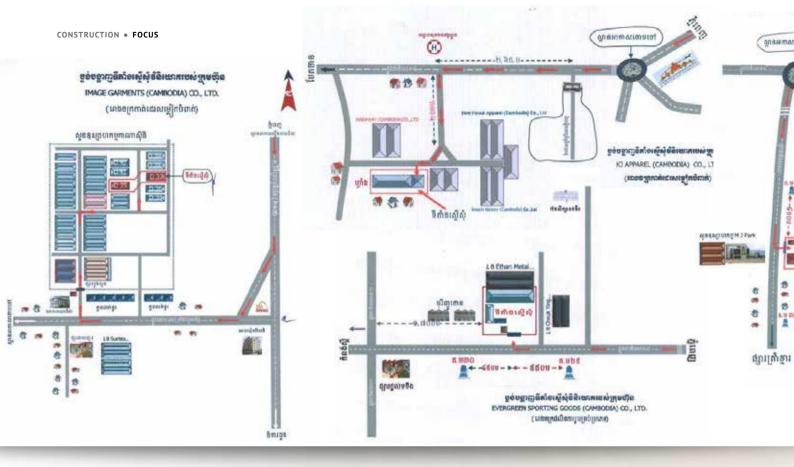

#### **CONSTRUCTION FOCUS**

- 16 International Local Briefs
- 17 Siem Reap's New Airport Welcomes Inaugural Commercial Flight
- 19 CDC Approves 74 Projects Worth Over US\$760 Million in Q2
- 21 PPAP Reports US\$23 Million Earnings for First Eight Months of 2023, Sees 9% Decrease
- 23 Cambodia's Construction Material Imports Reach US\$921 Million in H1
- 25 Chinese Railway Company Commits Over US\$5bn for Ambitious Cambodian Railway Network Expansion
- 27 Gov't Unveils 15 Land & Construction Policies for Advancing Urban Development
- 29 Cambodia Attracts 191 Projects Worth Over US\$3.7 Billion in 9 Months
- 31 China Datang Corp. Pledges Monumental US\$600m Injection to Cambodia's Power Development
- 34 Chinese Firm Commits to US\$3bn Investment in Cambodia's Energy Development
- 35 Cambodia's Robust Construction Sector Fuels US\$280 Million Iron & Steel Imports in Nine Months
- 36 Cambodia Inks Landmark Agreements with Chinese Corporate Giants on Three Transformative Projects
- 37 Unveiling New Kampong Speu Provincial Hall, a US\$10 Million Architectural Triumph
- 38 China Spends US\$10bn to Dig Massive New Canal to Ease Trade Flow with ASEAN
- 39 Bentley Systems Announces Executive Appointments
- 40 Bentley Systems Announces Winners of the 2023 Going Digital Awards in Infrastructure
- 42 Bentley Systems Recognises the Year in Infrastructure 2023 as Groundbreaking for Infrastructure Intelligence
- 48 Cambodia Attracts 191 Projects Worth Over US\$3.7 Billion in 9 Months
- 50 Three Provinces Celebrate with Big Investment Gifts