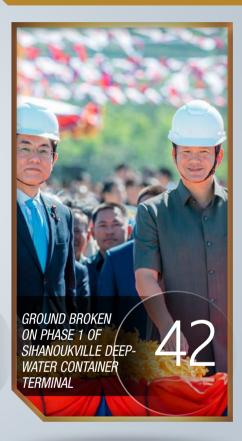

# Cambodia's PM Calls Upon

amdech Hun Manet, Prime Minister of Cambodia, extended a request to Japan for collaboration in advancing the nation's road and bridge infrastructure. The request was made in a pivotal moment at the groundbreaking ceremony for the inaugural phase of the Sihanoukville Autonomous Port's deep-water port on 22 December 2023.

he commencement of the first phase of an expansive deep-water container terminal project in Sihanoukville has been inaugurated by Prime Minister Samdech Hun Manet. The construction, spearheaded by the Japanese firm TOA Corporation and technically supervised by Nippon Koei and Oriental Consultants Global, is slated for completion in 2026 with an estimated cost exceeding US\$243 million.