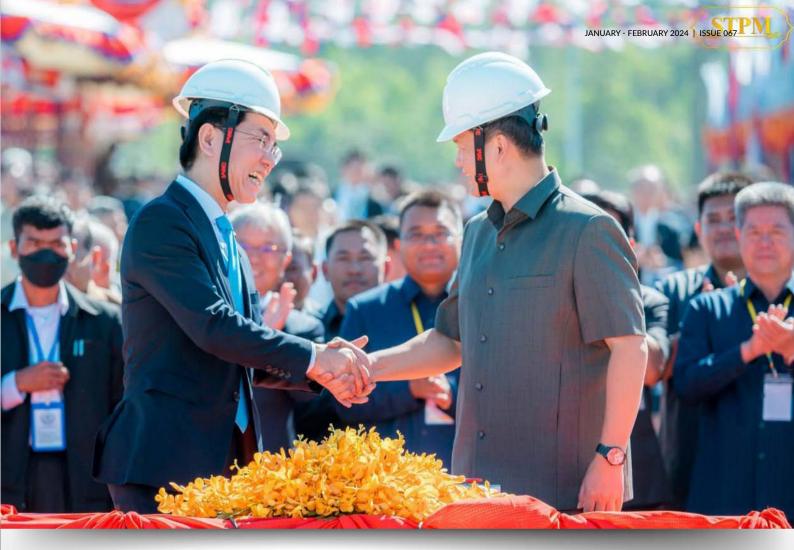

# Cambodia's PM Calls Upon

amdech Hun Manet, Prime Minister of Cambodia, extended a request to Japan for collaboration in advancing the nation's road and bridge infrastructure. The request was made in a pivotal moment at the groundbreaking ceremony for the inaugural phase of the Sihanoukville Autonomous Port's deep-water port on 22 December 2023.

This request aligns with the ongoing construction of the deep-water port, made possible through a concessional loan from the Japanese government. Prime Minister Hun Manet specifically urged Japan to consider enhancing and upgrading National Road No. 1 leading to Neak Leung Bridge. Additionally, he proposed exploring the feasibility of constructing a bridge spanning from Kdei Takuy to Arey Ksat.