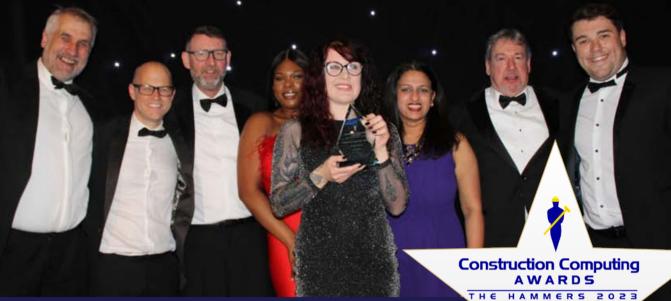

BY CHANCHHAYA

**Bentley Systems Wins Three Top** 

**Honors at the 2023 Construction** 

## **Computing Awards**

entley Systems, Incorporated (Nasdaq: BSY), the infrastructure engineering software company, today announced that it won in three categories at the 2023 Construction Computing Awards. Based on readers' selections in an online poll, a panel of industry-expert judges made the final decisions.

The judges chose Bentley's ProjectWise as "Collaboration Product of the Year 2023." As Bentley's flagship application for data and project management, ProjectWise enables designers, engineers, and owner-operators to move beyond work-in-progress to create digital twins for more efficient, collaborative, and sustainable infrastructure design.

Judges awarded the "Construction Software Product of the Year 2023" to SYNCHRO, the industry-leading application for 4D digital construction planning. SYNCHRO helps teams create and synchronize digital twins during design and mobilize data across the design lifecycle.

ProjectWise and SYNCHRO are part of Bentley Infrastructure Cloud, which brings teams, projects, and asset data together in collaborative and managed environments to execute work, which results in better outcomes across the infrastructure lifecycle. These capabilities help designers and engineers produce higher-quality digital deliverables and enable construction contractors to lever-

age data from the design to make better-informed planning and execution decisions.

Bentley also won the "AR/VR Project of the Year 2023" award for iLab, an innovation laboratory for infrastructure design, building, and operation that is being used on the ITER Nuclear Fusion Project, where 35 countries are collaborating to build a large nuclear fusion electricity generation facility. Design teams combine planning schedules with 3D models using SYNCHRO, then use Bentley's iTwin Platform and third-party rendering systems to create an immersive digital twin for virtual walkthroughs of the project.

Oliver Conze, Senior Vice President, Bentley Infrastructure Cloud, said, "We are honored to win a Construction Computing Award in each of these categories that recognize solutions driving innovation in construction. Bringing together design and construction teams within a collaborative setting using 4D model-based workflows and immersive digital twins produces higher-quality digital deliverables and enables better-informed planning and execution decisions."