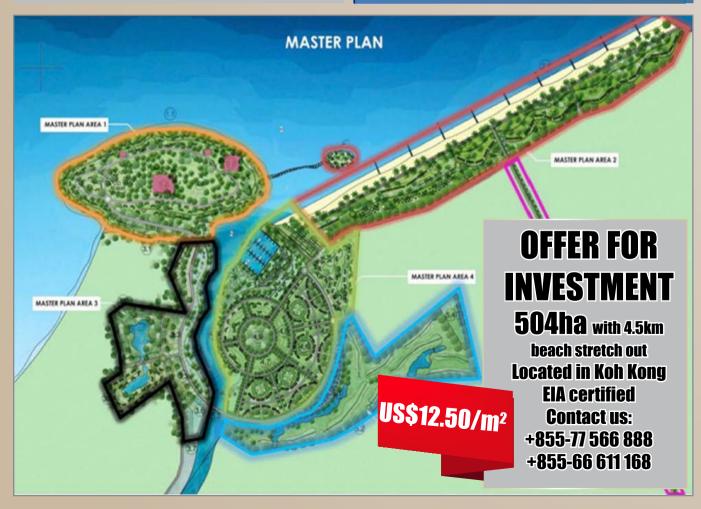

Sangkat Chrang Chamres 1, Khan Russey Keo, Phnom Penh City.



#### **Villa for Rent**

#### \$2,000/month

ID: KEY-16162

Land area: 26m x 27m, 2 Floors, Bedroom: 7, Bathroom: 7, Sangkat Tonle Bassak, Khan Chamkarmon, Phnom Penh City.





**Property Valuation** 

Buy, Sell, Rent Property

- **\*\*** +855 16 999 519 | 17 999 519

- www.keyreal.biz



## **Land for Sale**

21 h.a (0+0+6) \$380/m<sup>2</sup>

**Located in Best Area high investment** return like Borey and Shophouse

Please Contact 066611168/077566888





#### **SHOP HOUSE** SALE: \$340.000

- ទំហំផុះ (House Size): 18m x 4m
- បន្ទប់គេង ៤ បន្ទប់ទឹក ៣
- ទីតាំងក្នុងប្លុករតនាផ្លាហ្សា២ (Located in Rattana Plaza II)
- ទីតាំងល្អសម្រាប់ស្នាក់នៅ និងស្នាក់ការក្រមហ៊ុន ជិតផ្សារ សាលា (ផ្ទុះកំពុងជួល \$600/ខែ)

077 566 888 / 066 611 168



- Land size: 65m\*125m
- · Location: 1Km from AEON2 behind Australia International School of Phnom Penh
- · Best Area for Condo or Multi-purpose office building development

Contact 077 566 888 066 611 168







bus station best GAS station and resort សមទំនាក់ទំនង

077 566 888 / 077 811 168

#### **FOR SALE**

Price: \$55/m<sup>2</sup>

Land Size: 10ha (250x400m)

- Location: Next to China Special Economic Zone.
- · Best for factory zone and hownhouse construction.

Tel: 066 611 168 / 077 566 888

**FOR SALE** 

Price: \$1000/m<sup>2</sup> Land Size: 2.153ha

· Location: Otres hill with the seaview

· Best for resort hotel and casino.

Tel: 066 611 168 / 077 566 888

#### **FOR SALE**

Price: \$28/m<sup>2</sup> Land Size: 168 h.a

- · Location: Near Kang Keng Airport, Sihonoukville Prov