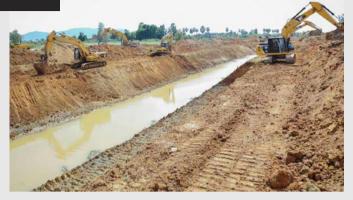

he commencement of the first phase of an expansive deep-water container terminal project in Sihanoukville has been inaugurated by Prime Minister Samdech Hun Manet. The construction, spearheaded by the Japanese firm TOA Corporation and technically supervised by Nippon Koei and Oriental Consultants Global, is slated for completion in 2026 with an estimated cost exceeding US\$243 million.