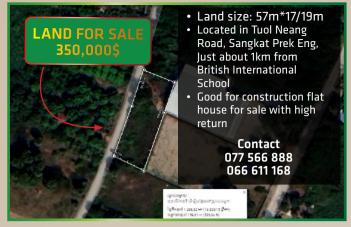

for Rent**

#### \$9,000/month

ID: KEY-16694

Land area: 30m x 40m. Building area: 20m x 20m, Sangkat Boeng Kok 1, Khan Toul Kork, Phnom Penh City.



#### **Building for Rent**

#### \$6,000/month

ID: KEY-11597

Land area: 12.6m x 24m. Building area: 12.6m x 16m, 5 Storey, Sangkat Chrang Chamres 1, Khan Russey Keo, Phnom Penh City.



#### **Villa for Rent**

#### \$2,000/month

ID: KEY-16162

Land area: 26m x 27m, 2 Floors, Bedroom: 7, Bathroom: 7, Sangkat Tonle Bassak, Khan Chamkarmon, Phnom Penh City.





**Property Valuation** 

Buy, Sell, Rent Property

- **\*\*** +855 16 999 519 | 17 999 519

- www.keyreal.biz



## **Land for Sale**

21 h.a (0+0+6) \$380/m<sup>2</sup>

**Located in Best Area high investment** return like Borey and Shophouse

Please Contact 066611168/077566888





#### **SHOP HOUSE** SALE: \$340.000

- ទំហំផុះ (House Size): 18m x 4m
- បន្ទប់គេង ៤ បន្ទប់ទឹក ៣
- ទីតាំងក្នុងប្លុករតនាផ្លាហ្សា២ (Located in Rattana Plaza II)
- ទីតាំងល្អសម្រាប់ស្នាក់នៅ និងស្នាក់ការក្រមហ៊ុន ជិតផ្សារ សាលា (ផ្ទុះកំពុងជួល \$600/ខែ)

077 566 888 / 066 611 168



- Land size: 65m\*125m
- · Location: 1Km from AEON2 behind Australia International School of Phnom Penh
- · Best Area for Condo or Multi-purpose office building development

Contact 077 566 888 066 611 168







bus station best GAS station and resort សមទំនាក់ទំនង

077 566 888 / 077 811 168

#### **FOR SALE**

Price: \$55/m<sup>2</sup>

Land Size: 10ha (250x400m)

- Location: Next to China Special Economic Zone.
- · Best for factory zone and hownhouse construction.

Tel: 066 611 168 / 077 566 888

**FOR SALE** 

Pr