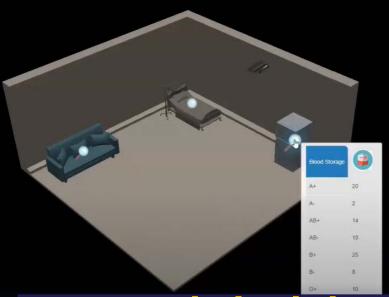

## Al-powered, Blood-donation Room **Monitoring Project Wins the 2023 Enactus Brazil and Bentley Systems** iTwin4Good Challenge

entley Systems, Incorporated (Nasdag: BSY), the infrastructure engineering software company, and Enactus Brazil, an international nonprofit organization, today announced the winner of the 2023 iTwin4Good Challenge, a competition where students combine their and climate action using the iTwin Platform, Bentley's insoftware development skills and passion for social action to solve problems in their communities using digital twin technology. The team "All In" from the Federal Institute of Espírito Santo Vitória won the award for its Al Blood Donation Room Monitoring Project. Students comprising the excellent technical proficiency. team are Lucas Pessanha, Deivid Braian, and Luiz Felipe Muniz.

and artificial intelligence to monitor blood donation room occupancy, assess product demands, and manage stock levels. Currently in use in a blood donation center, the app seamlessly integrates with an external API to provide realtime data on blood type demands, enabling the prioritization of specific donors based on the immediate need for their blood type.

ject team showcased the app's capability to dynamically track and display real-time changes in room occupancy. queue order to match the shifting requirements for specific blood types.

The iTwin4Good Challenge series, jointly developed by Enactus and Bentley Systems, encourages students to address UN Sustainable Development Goals, such as affordable and clean energy, sustainable cities and communities, frastructure digital twin technology. In the Brazil competition, students from 36 universities formed teams of three to work on projects that demonstrate their creativity, problem-solving skills, deep commitment to sustainability, and