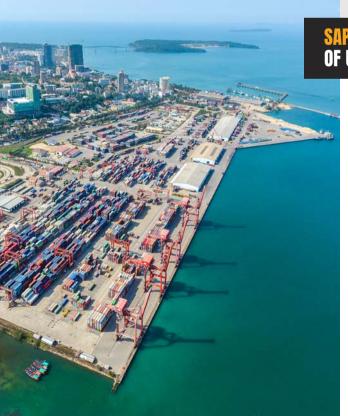

Cover Photo: Sihanoukville
Autonomous Port

# Cambodia's PM Calls Upon

amdech Hun Manet, Prime Minister of Cambodia, extended a request to Japan for collaboration in advancing the nation's road and bridge infrastructure. The request was made in a pivotal moment at the groundbreaking ceremony for the inaugural phase of the Sihanoukville Autonomous Port's deep-water port on 22 December 2023.

he commencement of the first phase of an expansive deep-water container terminal project in Sihanoukville has been inaugurated by Prime Minister Samdech Hun Manet. The construction, spearheaded by the Japanese firm TOA Corporation and technically supervised by Nippon Koei and Oriental Consultants Global, is slated for completion in 2026 with an estimated cost exceeding US\$243 million.