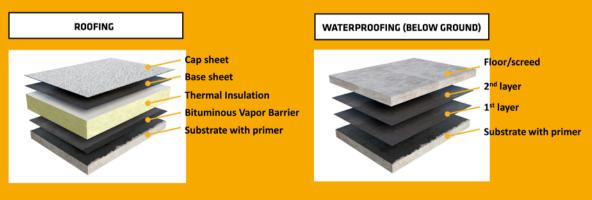

Bituminous membranes are widely used in construction to waterproof roofs, green roofs, terraces and balconies, basements, below-ground structures, podiums, bridges and other structures

The Sika Shield® membranes were re-designed to overcome all these challenges and provide an effective, easy and simple application for all seasons and job requirements.

# SIKA SHIELD® - BENEFITS OF BUTUMEN

For both new construction and renovations

#### **NEW CONSTRUCTION**

#### RENOVATIONS