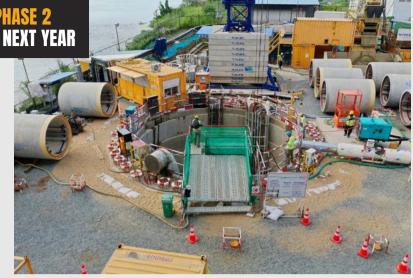

BAK KHENG WATER TREATMENT PLANT PHASE 2
REACHES 95% COMPLETION, UNVEILED NEXT YEAR

he ambitious second phase of the Bak Kheng water treatment plant is on the brink of realisation, with construction reaching an impressive 95% completion, according to an update from the Ministry of Industry, Science, Technology, and Innovation on 15 December 2023. Scheduled for inauguration in the first quarter of 2024, this crucial phase aligns with the government's commitment to bolster Phnom Penh's water infrastructure.

Remarkably, the successful drilling of a 540-metre-diameter water main pipe beneath the Tonle Sap River marks a significant milestone in the project. This intricate engineering feat, completed in tandem with the project's progression, underlines the dedication to ensuring robust and reliable water supply systems for the capital.

The Bak Kheng water supply initiative, with its formidable production capacity of 195,000 m³/day in both phases, stands as a testament to the Phnom Penh Water Supply Authority's commitment to meeting the growing water demands of the city. Once operational, the combined capacity of 1 million m<sup>3</sup>/ day will substantially enhance water service delivery, ensuring resilience even during periods of high demand, such as the dry season.