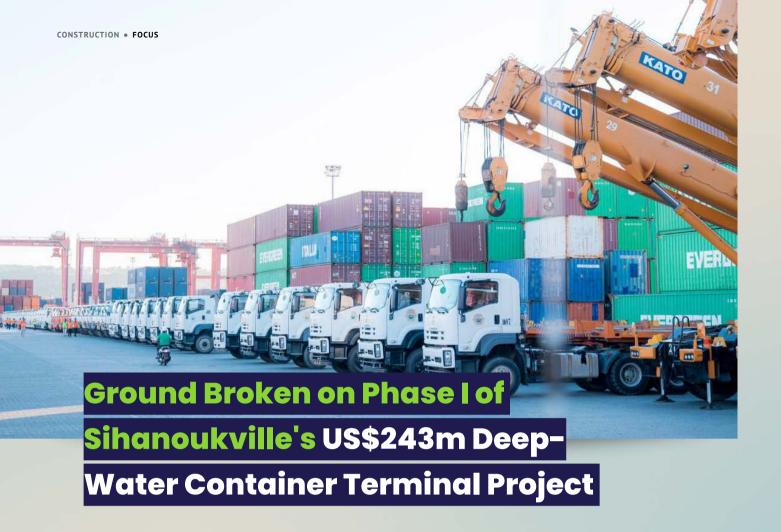

# GROUND BROKEN ON PHASE 1 OF US\$246M DEEP-WATER CONTAINER TERMINAL IN SIHANOUKVILLE

TRANSFORMATIVE DEEP-SEA PORT PROJECT ANTICPIATES REVOLUTIONISING SHIPPING CAPACITY & YIELDING LARGE COST SAVINGS

MLMUPC HIGHLY COMMENDS CCA'S REMARKABLE CONTRIBUTIONS TO CAMBODIA'S CONSTRUCTION ADVANCEMENT

he commencement of the first phase of an expansive deep-water container terminal project in Sihanoukville has been inaugurated by Prime Minister Samdech Hun Manet. The construction, spearheaded by the Japanese firm TOA Corporation and technically supervised by Nippon Koei and Oriental Consultants Global, is slated for completion in 2026 with an estimated cost exceeding US\$243 million.