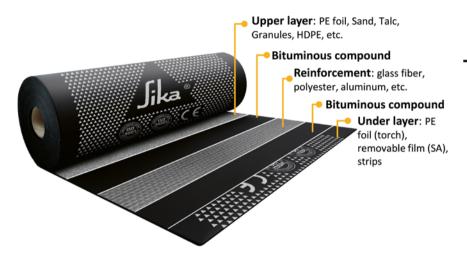

# Typical composition of a bituminous membrane

The combination of all these layers can offer the membrane a variety of qualities by changing the heat resistance, flexibility, viscosity, softness and mechanical resistance.

Bituminous membranes are widely used in construction to waterproof roofs, green roofs, terraces and balconies, basements, below-ground structures, podiums, bridges and other structures

The Sika Shield® membranes were re-designed to overcome all these challenges and provide an effective, easy and simple application for all seasons and job requirements.

- Sika Shield® is the global brand for all Sika Bituminous membranes.
- Bituminous membranes are waterproofed and highly customizable to meet specific requirement, thanks to the combination of different materials they can be made of.
- Thanks to its worldwide experience and strong know-how in bitumen, Sika offers the best bituminous solution to meet customers needs.