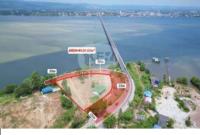

# GROUND BROKEN ON PHASE 1 OF US\$246M DEEP-WATER CONTAINER TERMINAL IN SIHANOUKVILLE

TRANSFORMATIVE DEEP-SEA PORT PROJECT ANTICPIATES REVOLUTIONISING SHIPPING CAPACITY & YIELDING LARGE COST SAVINGS

MLMUPC HIGHLY COMMENDS CCA'S REMARKABLE CONTRIBUTIONS TO CAMBODIA'S CONSTRUCTION ADVANCEMENT

Cover Photo: Sihanoukville
Autonomous Port

# Cambodia's PM Calls Upon

amdech Hun Manet, Prime Minister of Cambodia, extended a request to Japan for collaboration in advancing the nation's road and bridge infrastructure. The request was made in a pivotal moment at the groundbreaking ceremony for the inaugural phase of the Sihanoukville Autonomous Port's deep-water port on 22 December 2023.

he commencement of the first phase of an expansive deep-water container terminal project in Sihanoukville has been inaugurated by Prime Minister Samdech Hun Manet. The construction, spearheaded by the Japanese firm TOA Corporation and technically supervised by Nippon Koei and Oriental Consultants Global, is slated for completion in 2026 with an estimated cost exceeding US\$243 million.