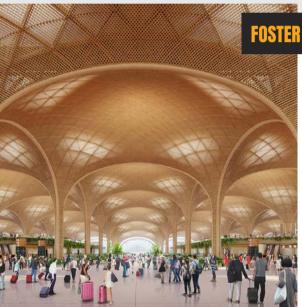

# FOSTER + PARTNERS UNVEIL DESIGN FOR TECHO TAKHMAO AIRPORT

K architect Foster + Partners has unveiled its designs for the Techo Takhmao International Airport, which is being built south of the Cambodian capital of Phnom Penh.

The terminal building comprises a central structure with two aerofoil shaped piers either side. The centre contains all the passenger processing, security and retail elements under a single overarching roof canopy, which is supported by structural trees.

These span 36m and support a lightweight steel grid shell, the latest

iteration of a structural approach Foster pioneered at the UK's Stansted Airport in 1991. This version comes with a screen that filters daylight to light the interior.

The design was inspired by Cambodian vernacular forms and the material palette favours "warm and welcoming" surfaces as well as "lush greenery" and mature trees.

The two piers are sufficient for a passenger throughput of 13 million. Later stages will extend this to 30 million.