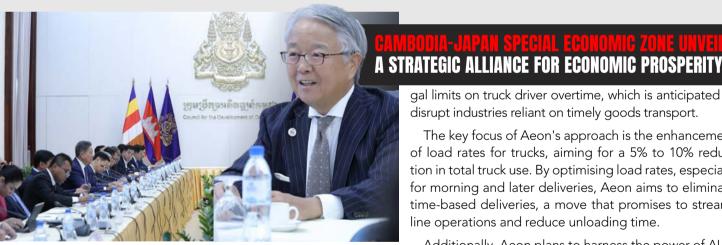

In a groundbreaking move set to redefine the landscape of Japanese retail logistics, Aeon, the prominent retail group, is embarking on an ambitious overhaul of its logistics operations. The initiative, slated for implementation next spring across approximately 3,300 domestic stores, is a proactive response to the impending legal restrictions on driver overtime, set to take effect in April, according to Nikkei Asia, published on 25 December 2023.

Aeon's innovative strategy involves leveraging artificial intelligence (Al) and optimising truck load rates to enhance logistical efficiency significantly. The company aims to mitigate the

## AEON'S STRATEGIC LEAP: REVOLUTIONISING LOGISTICS WITH AI PRECISION

impact of the "2024 problem," a consequence of new legal limits on truck driver overtime, which is anticipated to disrupt industries reliant on timely goods transport.

The key focus of Aeon's approach is the enhancement of load rates for trucks, aiming for a 5% to 10% reduction in total truck use. By optimising load rates, especially for morning and later deliveries, Aeon aims to eliminate time-based deliveries, a move that promises to streamline operations and reduce unloading

Additionally, Aeon plans to harness the power of AI to refine driving routes, targeting a 5% to 10% reduction in total driving distance. This departure from conventional methods underscores Aeon's commitment to technological innovation in navigating the evolving landscape of logistics.

The decision to implement these transformative changes follows successful pilot projects, including a notable initiative in Kyushu, southern Japan, conducted in collaboration with industry competitors. As the logistics sector braces for the challenges of capped overtime, Aeon emerges as a pioneer, leading the way in adopting forward-thinking solutions.