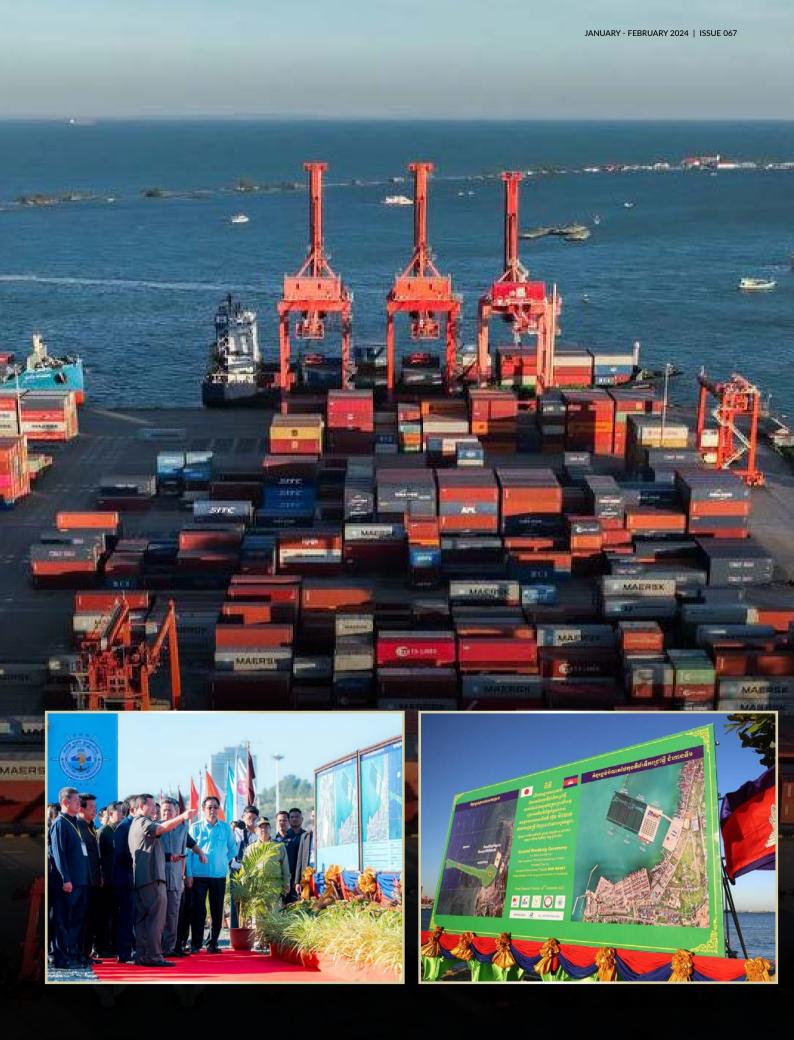

# Cambodia's PM Calls Upon

amdech Hun Manet, Prime Minister of Cambodia, extended a request to Japan for collaboration in advancing the nation's road and bridge infrastructure. The request was made in a pivotal moment at the groundbreaking ceremony for the inaugural phase of the Sihanoukville Autonomous Port's deep-water port on 22 December 2023.

This request aligns with the ongoing construction of the deep-water port, made possible through a concessional loan from the Japanese government. Prime Minister Hun Manet specifically urged Japan to consider enhancing and upgrading National Road No. 1 leading to Neak Leung Bridge. Additionally, he proposed exploring the feasibility of constructing a bridge spanning from Kdei Takuy to Arey Ksat.

During his address, the Prime Minister stated, "I would like to ask Japan, through the Vice Minister of Land, Infrastructure, Transport and Tourism of Japan, to examine the possibility of supporting further road and bridge development, such as the National Road Number 1 Expansion Project and the project to build a bridge across the Mekong River between Kdei Takuy and Arey Ksat."

Acknowledging Japan's profound contributions to Cambodia's connectivity landscape, the Prime Minister emphasised the significance of Japan's role in fostering infrastructural development within the country. The Prime Minister expressed gratitude for Japan's consistent contributions to Cambodia's past, present, and future development.