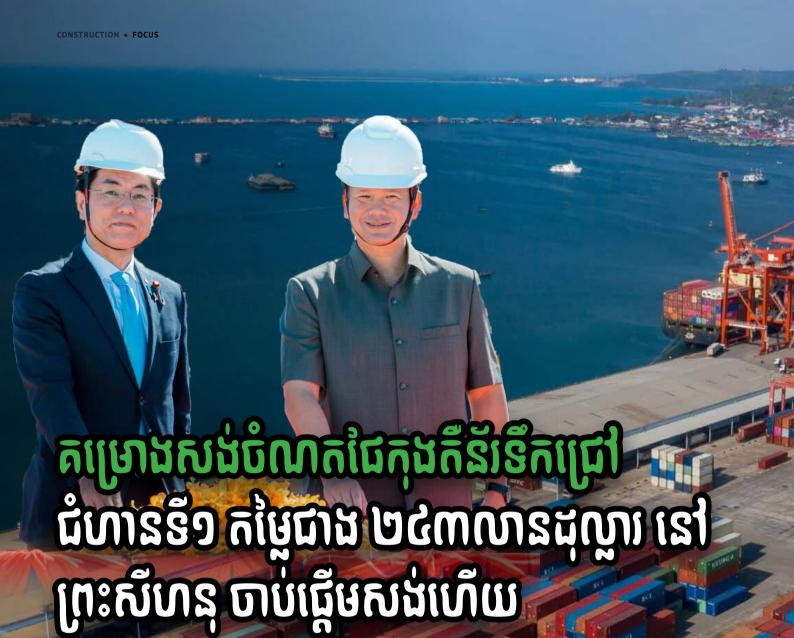

# Cambodia's PM Calls Upon

amdech Hun Manet, Prime Minister of Cambodia, extended a request to Japan for collaboration in advancing the nation's road and bridge infrastructure. The request was made in a pivotal moment at the groundbreaking ceremony for the inaugural phase of the Sihanoukville Autonomous Port's deep-water port on 22 December 2023.

This request aligns with the ongoing construction of the deep-water port, made possible through a concessional loan from the Japanese government. Prime Minister Hun Manet specifically urged Japan to consider enhancing and upgrading National Road No. 1 leading to Neak Leung Bridge. Additionally, he proposed exploring the feasibility of constructing a bridge spanning from Kdei Takuy to Arey Ksat.

he commencement of the first phase of an expansive deep-water container terminal project in Sihanoukville has been inaugurated by Prime Minister Samdech Hun Manet. The construction, spearheaded by the Japanese firm TOA Corporation and technically supervised by Nippon Koei and Oriental Consultants Global, is slated for completion in 2026 with an estimated cost exceeding US\$243 million.