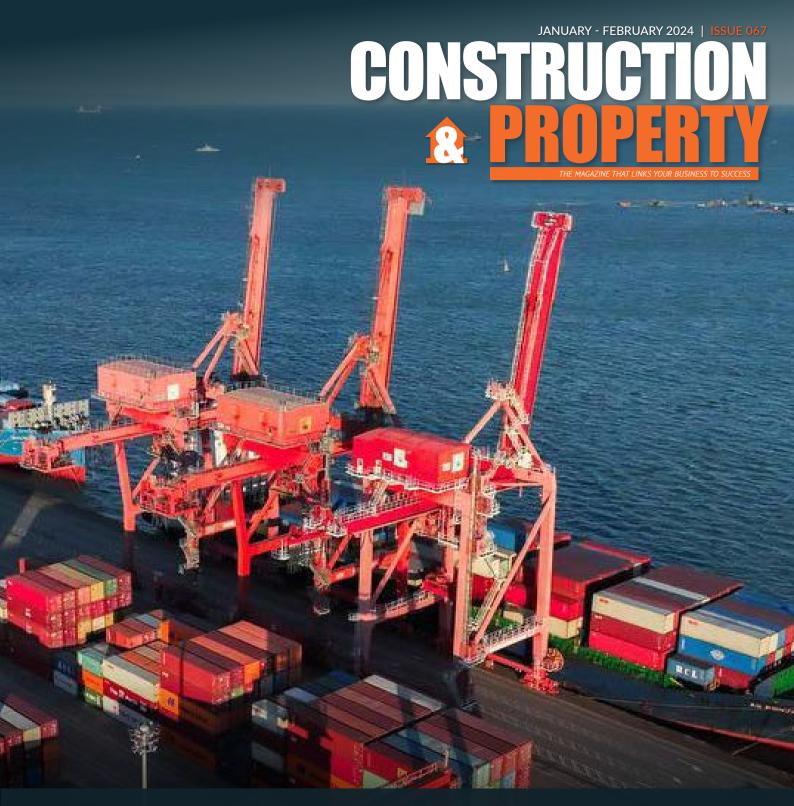

# GROUND BROKEN ON PHASE 1 OF US\$246M DEEP-WATER CONTAINER TERMINAL IN SIHANOUKVILLE

TRANSFORMATIVE DEEP-SEA PORT PROJECT ANTICPIATES REVOLUTIONISING SHIPPING CAPACITY & YIELDING LARGE COST SAVINGS

MLMUPC HIGHLY COMMENDS CCA'S REMARKABLE CONTRIBUTIONS TO CAMBODIA'S CONSTRUCTION ADVANCEMENT

Cover Photo: Sihanoukville
Autonomous Port

he commencement of the first phase of an expansive deep-water container terminal project in Sihanoukville has been inaugurated by Prime Minister Samdech Hun Manet. The construction, spearheaded by the Japanese firm TOA Corporation and technically supervised by Nippon Koei and Oriental Consultants Global, is slated for completion in 2026 with an estimated cost exceeding US\$243 million.