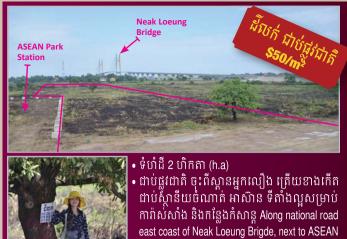

armon, Phnom Penh City.





**Property Valuation** 

Buy, Sell, Rent Property

- **\*\*** +855 16 999 519 | 17 999 519

- www.keyreal.biz



## **Land for Sale**

21 h.a (0+0+6) \$380/m<sup>2</sup>

**Located in Best Area high investment** return like Borey and Shophouse

Please Contact 066611168/077566888





#### **SHOP HOUSE** SALE: \$340.000

- ទំហំផុះ (House Size): 18m x 4m
- បន្ទប់គេង ៤ បន្ទប់ទឹក ៣
- ទីតាំងក្នុងប្លុករតនាផ្លាហ្សា២ (Located in Rattana Plaza II)
- ទីតាំងល្អសម្រាប់ស្នាក់នៅ និងស្នាក់ការក្រមហ៊ុន ជិតផ្សារ សាលា (ផ្ទុះកំពុងជួល \$600/ខែ)

077 566 888 / 066 611 168



- Land size: 65m\*125m
- · Location: 1Km from AEON2 behind Australia International School of Phnom Penh
- · Best Area for Condo or Multi-purpose office building development

Contact 077 566 888 066 611 168







bus station best GAS station and resort សមទំនាក់ទំនង

077 566 888 / 077 811 168

#### **FOR SALE**

Price: \$55/m<sup>2</sup>

Land Size: 10ha (250x400m)

- Location: Next to China Special Economic Zone.
- · Best for factory zone and hownhouse construction.

Tel: 066 611 168 / 077 566 888

**FOR SALE** 

Price: \$1000/m<sup>2</sup> Land Size: 2.153ha

· Location: Otres hill with the seaview

· Best for resort hotel and casino.

Tel: 066 611 168 / 077 566 888

#### **FOR SALE**

Price: \$28/m<sup>2</sup> Land Size: 168 h.a

- · Location: Near Kang Keng Airport, Sihonoukville Province iust about 5mn drive.
- · Best for resort development, factory, and hownhouse city construction.

Tel: 066 611 168 / 077 566 888





**Best Location** 

(Grade A)

in Koh Pich

for Sale

16000m2

**Best for