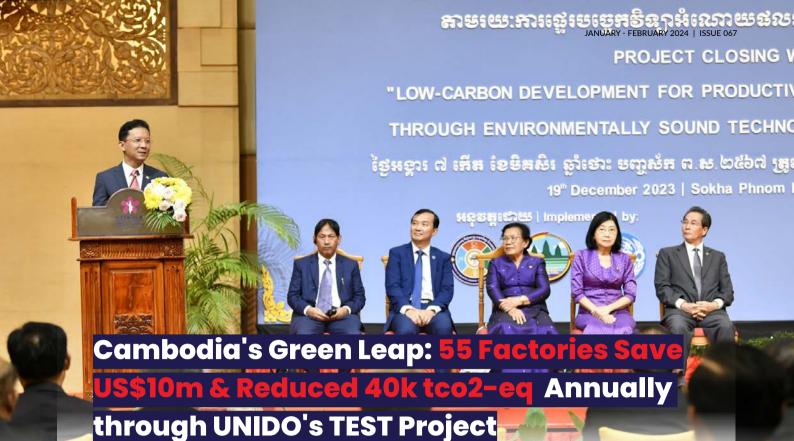

n a resounding success for Cambodia's industrial sector, 55 factories and enterprises have achieved substantial savings of approximately US\$10 million annually while curbing emissions by a noteworthy 40,000 tons of greenhouse gases per year. This achievement comes as the United Nations Industrial Development Organization (UNIDO) concludes its transformative TEST project, celebrated at a closing ceremony presided over by HE Hem Vandy, Minister of Industry, Science, Technology, and Innovation on 19 December 2023.

Addressing the significance of the TEST project, Minister Hem Vandy emphasised its far-reaching impact on Cambodia's manufacturing sector, stating that, "The TEST project has empowered the private sector, factories, enterprises, and handicrafts in the Kingdom of Cambodia, strengthening resource and energy efficiency, environmental management, enhancing productivity and quality. Acting as a catalyst, it contributes to reducing waste and environmental impact, cutting costs, expanding opportunities, increasing profits, and enhancing competitiveness for domestic, regional, and international markets. All these factors culminate in better economic and environmental efficiency for factories, enterprises, and handicrafts."

UNIDO Country Director for Cambodia, Mr Sok Narin, highlighted the tangible outcomes of the project saying, "During the project's implementation, 55 factories and enterprises have embraced clean technology, leading to a reduction in water and raw material consumption. These measures, coupled with waste reduction, have resulted in an annual saving of about \$10 million and a commendable reduction of 40,000 tons of greenhouse gas emissions, aligning with national environmental goals."

Beyond the environmental benefits, Mr Narin emphasised the positive impact on the 130,000 workers employed in the 55 participating factories. The project not only enhanced environmental sustainability but also bolstered competition and buyer attraction through the adoption of sustainable practices