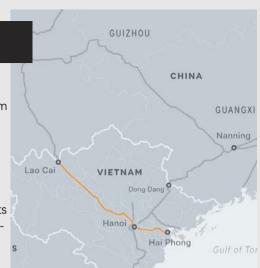

# **CHINA & VIETNAM TO UPGRADE COLONIAL-ERA RAILWAY**

ollowing a visit to Hanoi by Chinese President Xi Jinping on 12 December, China and Vietnam are planning to upgrade the 855km colonial-era railway between Kunming in southern China's Yunnan province and Vietnam's port city of Haiphong.

The railway was built by the French between 1904 and 1910 but the narrow gauge track is incompatible with the Chinese rail system. The route

is economically important carrying fertiliser from China and zinc ore from Vietnam.

In 2022, China-Vietnam trade rose 5.5% to reach US\$176bn and Vietnam is China's largest trading partner in Southeast Asia and its fourth largest globally. China wants access to Vietnam's rare earth minerals of which China is the word's largest refiner.