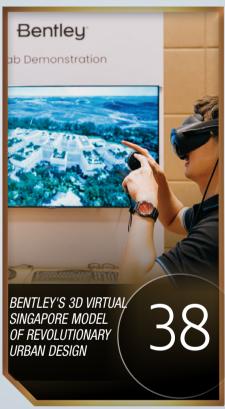

entley Systems has pioneered a groundbreaking virtual application that leverages real-time data to project a 3D map of Singapore, revolutionising the way urban planning is approached. This innovative platform, known as Virtual Singapore, offers a dynamic 3D digital replica of the city-state, built on topographical and real-time, dynamic data. It serves as the authoritative platform for simulations and virtual tests, empowering various sectors to enhance their operations and decision-making processes.

#### iLab Demonstration

a Smart Nation. The platform empowers government agencies to enhance their operations and decision-making processes, facilitating the swift identification of areas in need of urgent maintenance along train tracks, contributing to the seamless functioning of the transportation network.

The Virtual Singapore project is a joint effort led by the National Research Fund, the Singapore Land Authority and the Government Technology Agency, using Bentley Systems' Digital Twins or iTwins technology.