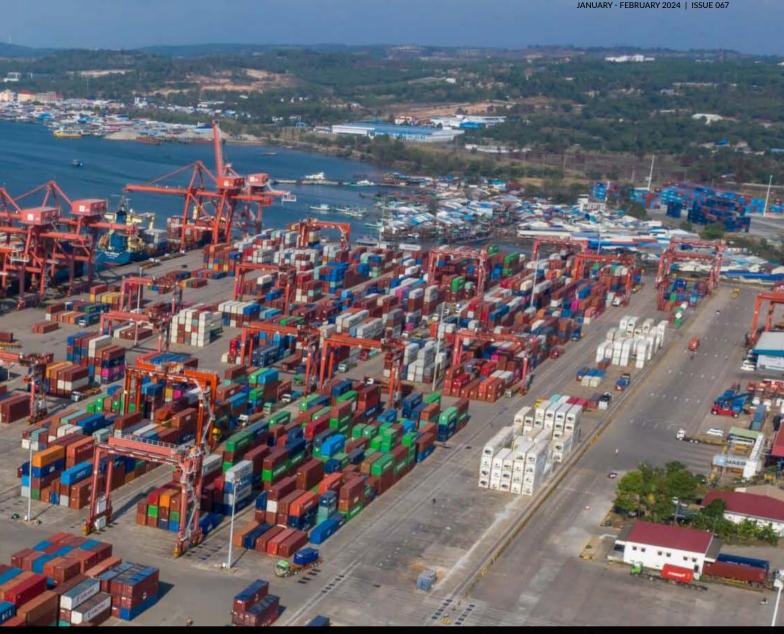

# SAP SURGES AHEAD WITH 20.14% INCREASE, NOTCHING PROFIT OF US\$28 MILLION IN FIRST NINE MONTHS OF 2023

In a robust financial performance, Sihanoukville Autonomous Port (SAP) proudly reported a stellar net profit of 117,933,270,000 riels, equivalent to over US\$28 million, marking an impressive surge of 20.14% during the initial nine months of 2023 compared to the same period in 2022.

Delving into the financial details, SAP's total revenue collection for this period reached 264,567,991,000 Riels, translating to more than US\$64.27 million. This represents a marginal dip of 0.81% compared to the corresponding period in 2022, according to Cambodia Securities Exchange.

Of particular note is SAP's outstanding performance in the third quarter of 2023. During this period, the port recorded a total revenue of 94,877,414,000 Riels, showcasing a commendable increase of 11.47% compared to the third quarter of 2022. Furthermore, the net profit for this quarter stood at an impressive 21,997,952,000 Riels, marking a robust growth of 8.71%.