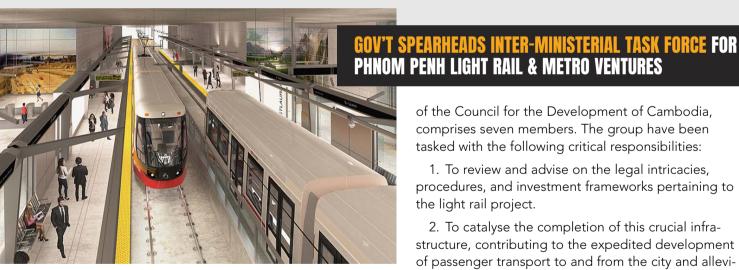

n a decisive move to propel Cambodia's urban transportation infrastructure, the Cambodian government has issued a landmark decision, establishing an inter-ministerial task force dedicated to expediting the study and development of the Phnom Penh light rail project connecting to the new airport and the Phnom Penh subway. The decision, dated 17 November 2023, under No. 178 SSR, signifies the government's commitment to transformative transit solutions.

The inter-ministerial working group, led by HE Sun Chanthol, Deputy Prime Minister and First Vice President of the Council for the Development of Cambodia, comprises seven members. The group have been tasked with the following critical responsibilities:

- 1. To review and advise on the legal intricacies, procedures, and investment frameworks pertaining to the light rail project.
- 2. To catalyse the completion of this crucial infrastructure, contributing to the expedited development of passenger transport to and from the city and alleviating traffic congestion in Phnom Penh.
- 3. To make a report on the results of work to the head of the Royal Government.

The envisioned light rail or air train project, connecting Phnom Penh to Takhmao Techo International Airport in Kandal province, has the potential to include strategic stops, such as Aeon Mall Meanchey or AEON3, as outlined by HE Sun Chanthol in June 2023 during his tenure as the Senior Minister of the Ministry of Public Works and Transport.