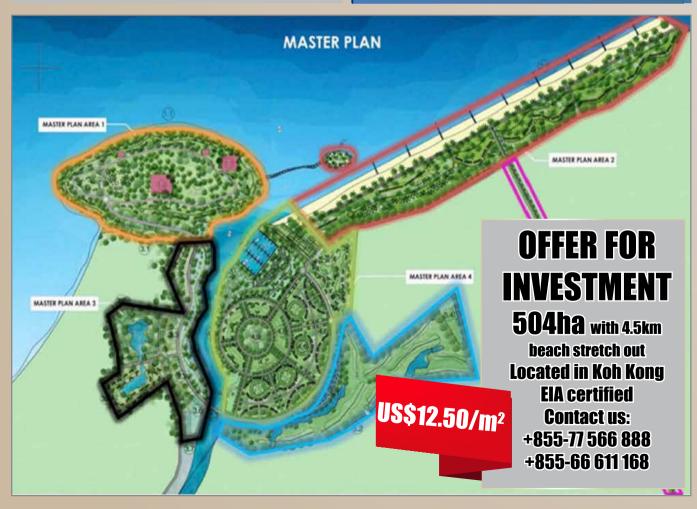

Sangkat Chrang Chamres 1, Khan Russey Keo, Phnom Penh City.



#### **Villa for Rent**

#### \$2,000/month

ID: KEY-16162

Land area: 26m x 27m, 2 Floors, Bedroom: 7, Bathroom: 7, Sangkat Tonle Bassak, Khan Chamkarmon, Phnom Penh City.





**Property Valuation** 

Buy, Sell, Rent Property

- **\*\*** +855 16 999 519 | 17 999 519

- www.keyreal.biz



## **Land for Sale**

21 h.a (0+0+6) \$380/m<sup>2</sup>

**Located in Best Area high investment** return like Borey and Shophouse

Please Contact 066611168/077566888





#### **SHOP HOUSE** SALE: \$340.000

- ទំហំផុះ (House Size): 18m x 4m
- បន្ទប់គេង ៤ បន្ទប់ទឹក ៣
- ទីតាំងក្នុងប្លុករតនាផ្លាហ្សា២ (Located in Rattana Plaza II)
- ទីតាំងល្អសម្រាប់ស្នាក់នៅ និងស្នាក់ការក្រុមហ៊ុន ជិតផ្សារ សាលា (ផ្ទុះកំពុងជួល \$600/ខែ)

077 566 888 / 066 611 168



- Land size: 65m\*125m
- · Location: 1Km from AEON2 behind Australia International School of Phnom Penh
- · Best Area for Condo or Multi-purpose office building development

Contact 077 566 888 066 611 168







#### **FOR SALE**

Price: \$55/m<sup>2</sup>

Land Size: 10ha (250x400m)

- Location: Next to China Special Economic Zone.
- · Best for factory zone and hownhouse construction.

Tel: 066 611 168 / 077 566 888

#### **FOR SALE**

Price: \$1000/m<sup>2</sup> Land Size: 2.153ha

· Location: Otres hill with the seaview

· Best for resort hotel and casino.

Tel: 066 611 168 / 077 566 888

#### **FOR SALE**

Price: \$28/m<sup>2</sup> Land Size: 168 h.a

- · Location: Near Kang Keng Airport, Sihonoukville Province iust about 5mn drive.
- · Best for resort development, factory, and hown