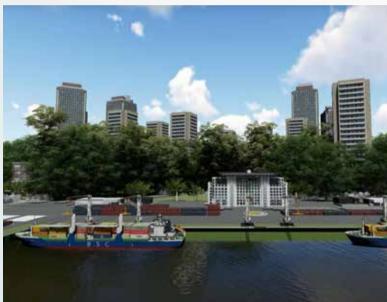

# **Economic Currents in**

# outheast Asia

he ambitious Funan Techo Canal project aims to forge a direct link between the Phnom Penh Autonomous Port and the seaport of Kep province through a monumental canal—the largest in Cambodian history. With dimensions boasting a width of 100 metres and a depth of 5.4 metres, the canal is primed to accommodate cargo ships of up to 3,000 DWT. Spanning four provinces, the project encompasses the construction of three sluice systems, 11 bridges, and 208 kilometres of sidewalks, underscoring its scale and significance.

Beyond facilitating smoother inland waterway transport, the Funan Techo Canal promises to reshape Cambodia's inland waterway strategy, diminishing reliance on Vietnamese ports—particularly Cai Mep near Ho Chi Minh City. An analysis by Rim Sokvy, published in ThinkChina on 11 March 2024, highlights the transformative potential of this initiative, which is poised to bolster Cambodia's economic momentum while ushering in a new era of autonomy and strategic positioning in the region.