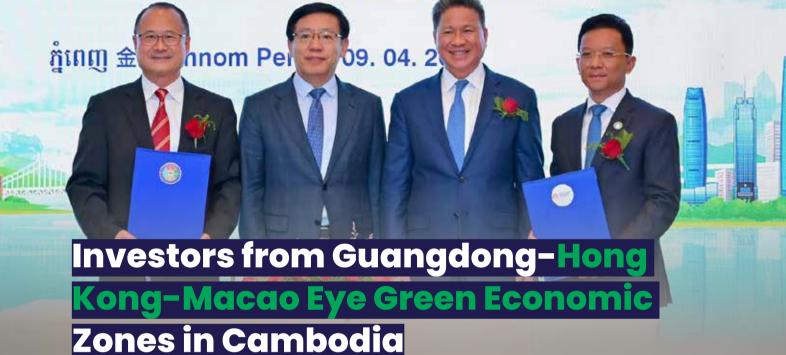

# MOU SIGNING CEREMONY BETWEEN

CIENCE, TECHNOLOGY & INNOVATION OF THE KINGDOM OF

KONG-MACAO GREATER BAY AREA ENTREPRENEURS ALLI

hina's Guangdong-Hong Kong-Macao Gulf Confederation is poised to bolster investment in Cambodia, particularly in green economic zones and other strategic sectors. Dr. Jonathan KS Choi, President of the Gulf Federation, underscored this commitment during a Memorandum of Understanding signing ceremony with HE Hem Vandy, Cambodia's Minister of Industry, Science, Technology, and Innovation, on 9 April 2024.

The memorandum aims to foster robust trade relations and investment cooperation between the Gulf region and Cambodia, paving the way for mutually beneficial partnerships. Chinese investors expressed keen interest in exploring diverse investment avenues in Cambodia, with a keen focus on establishing green special economic zones, deploying electric vehicle infrastructure, implementing energy-efficient solutions, and advancing waste-to-energy initiatives. Additionally, initiatives

such as leveraging 5G technology for integrated communications, satellite imagery, and space technology are on the agenda.

Notably, these investments align with Cambodia's vision of nurturing a vibrant digital economy and society, with initiatives spanning smart airports, smart ports, and high-tech manufacturing facilities. Minister Hem Vandy reaffirmed Cambodia's commitment to fostering a conducive environment for investment, emphasising the nation's eagerness to develop green economic zones and leverage China's expertise in advancing logistics infrastructure.

The Guangdong-Hong Kong-Macao Gulf Confederation, with its vast population of over 86 million and a staggering GDP exceeding US\$2 trillion, stands as a technological powerhouse driving innovation and economic progress on a global scale.