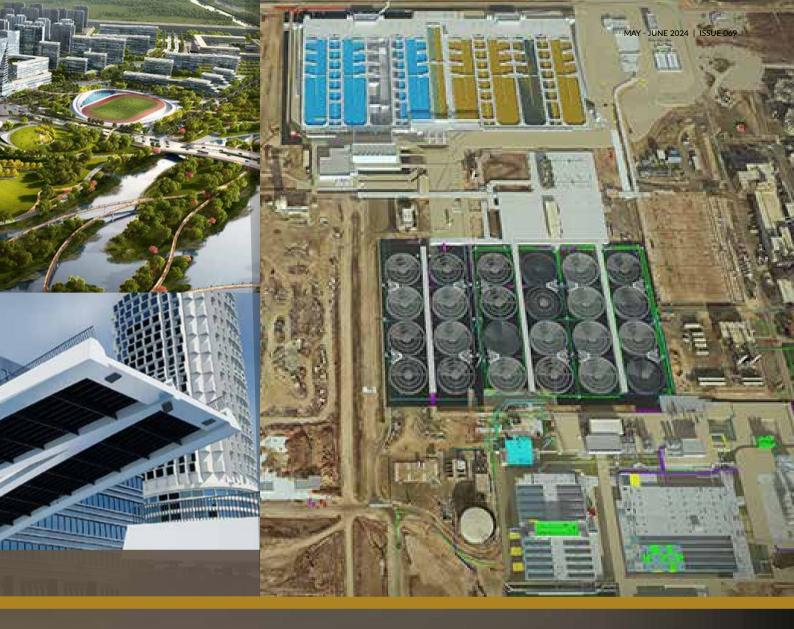

infrastructure through intelligent digital twin solutions. Highlighted projects featured in the post include:

Renewable Energy in Italy: Engineers are spearheading the construction of solar farms across Italy, with a capacity to generate 2 gigawatts of renewable energy. Digital twin technology has played a crucial role in project design, reducing the need for onsite travel and contributing to a 10 percent increase in Italy's solar energy generation.

Water Scarcity and Sustainable Agriculture in California: The EchoWater megaproject in California's Sacramento Valley aims to address water scarcity issues by upgrading a wastewater treatment facility. Digital twins have enabled engineers to meticulously plan

and manage 22 individual construction and design projects, ensuring the project's success.

London's South Dock Bridge: Designed to enhance urban connectivity and promote sustainable transport, the South Dock Bridge project in London leveraged digital planning and design to minimise its carbon footprint. Proactive maintenance enabled by digital twins further mitigated environmental impact.

Smart City Planning in Beijing: Engineers utilized infrastructure digital twins to address transportation challenges in Beijing's northeast Chaoyang District. By improving travel options and predicting demand and traffic flow in the rapidly developing West Dongba

area, smart city planning initiatives were effectively implemented.

The showcased projects underscore the versatility and effectiveness of Bentley Systems' Digital Twin technology across various sectors, including construction management and renewable energy. This cutting-edge technology not only enhances physical infrastructure projects but also holds potential for broader applications, such as large-scale power station projects. Through its commitment to sustainable engineering and innovative digital solutions, Bentley Systems continues to play a crucial role in advancing sustainable development goals worldwide.