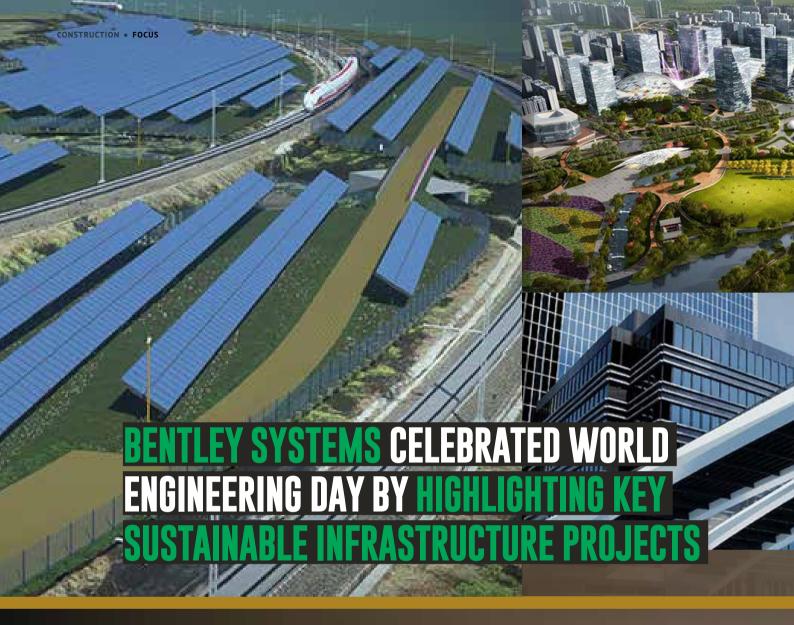

In a testament to Cambodia's attractiveness to investors, domestic investment took the lead in the first quarter, with China closely following, contributing over 93% of the total investment.

n 2019, the UN Educational, Scientific & Cultural Organization (UNESCO) established World Engineering Day to acknowledge the critical role of engineering and engineers worldwide in fostering a better and more sustainable world. On the fourth anniversary of this significant day, Bentley Systems took the opportunity to highlight its contributions to sustainable engineering processes.

In a post shared on its official Facebook page on 4 March 2024, Bentley Systems reflected on its commitment to sustainable engineering and the impact of its innovative solutions. The company emphasised the pivotal role of engineers and infrastructure professionals in utilising Bentley Systems' tools to design, build, and manage resilient

infrastructure through intelligent digital twin solutions. Highlighted projects featured in the post include:

Renewable Energy in Italy: Engineers are spearheading the construction of solar farms across Italy, with a capacity to generate 2 gigawatts of renewable energy. Digital twin technology has played a crucial role in project design, reducing the need for onsite travel and contributing to a 10 percent increase in Italy's solar energy generation.