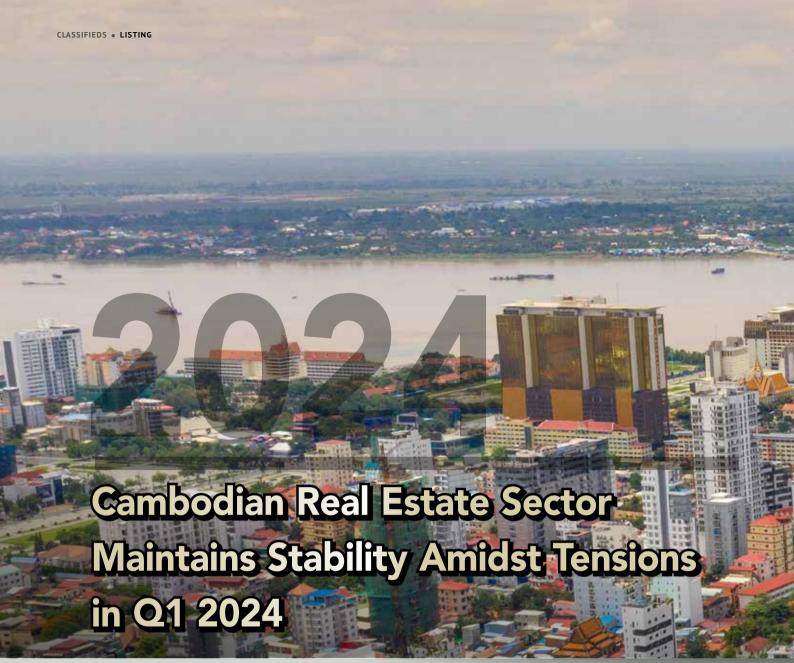

### CAMBODIAN REAL ESTATE SECTOR MAINTAINS STABILITY AMIDST TENSIONS IN Q1 2024

AS CAMBODIA'S REAL ESTATE SECTOR NAVIGATES ONGOING CHALLENGES & OPPORTUNITIES, STAKEHOLDERS CONTINUE TO MONITOR MARKET DYNAMICS CLOSELY.