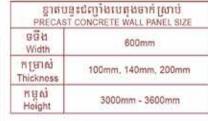

## បន្ទះជញ្ជាំងបេតុងចាក់ស្រាប់ PRECAST CONCRETE WALL PANEL

ដៅម / Rafter 50x100x1.5 @<700mm 240mm 240mm 240mm 240mm 240mm tertana / Banen 25x25x1.5 @240mm ใช้เรียกซ / Batten 25x50x1.5 대대설 / Fascia Board