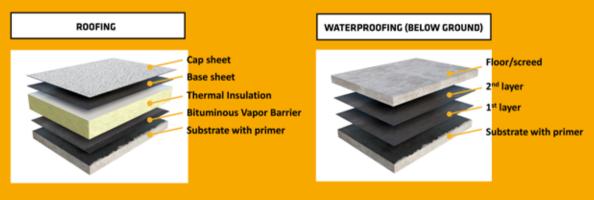

Bituminous membranes are widely used in construction to waterproof roofs, green roofs, terraces and balconies, basements, below-ground structures, podiums, bridges and other structures

The Sika Shield® membranes were re-designed to overcome all these challenges and provide an effective, easy and simple application for all seasons and job requirements.