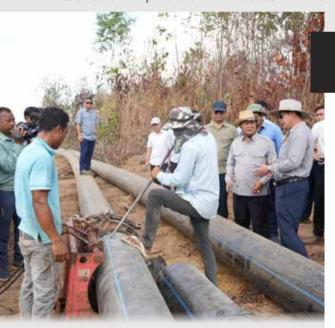

# SIHANOUKVILLE AUTHORITY URGES PROMPT WATER SUPPLY TO SEZ AMID CURRENT SHORTAGE

accidents.

emphasised the critical need for immediate action to address the water shortage in the SEZ.

HE Kouch Chamroeun highlighted the growing demand for clean water within the SEZ and underscored the necessity of swiftly connecting the main water network to cater to current needs. He urged ANCO to accelerate efforts to ensure uninterrupted water supply to the SEZ, crucial for its daily operations and the sustained growth of businesses within the economic

In response, Mr. Nam Keateng, General Manager of Anco Water Supply Company in Sihanoukville, reaffirmed the company's commitment to addressing the water shortage. Mr. Keateng disclosed plans to install two new pipelines, each boasting a diameter of 400mm and extending over 2km, capable of delivering 10,000 cubic metres of water daily. The installation of these pipelines is expected to be completed within two days, offering a promising solution to the water scarcity plaguing the SEZ.

Furthermore, Mr. Keateng acknowledged the impact of the prolonged dry season on water usage within the Sihanoukville Special Economic Zone. He disclosed that ANCO has been approached by the SEZ management to supply clean water directly to the SEZ's reservoir, ensuring an adequate supply for the SEZ's factories.