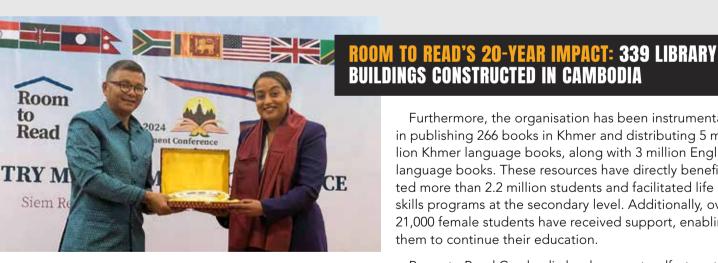

Siem Reap International Airport ceased operations in October 2023 upon the inauguration of the new Siem Reap Angkor International Airport, situated approximately 40 kilometres from Siem Reap city.

ver the past two decades, Room to Read Cambodia (RRC) has made a significant impact on education by constructing 339 libraries across Cambodia. This milestone was announced by the Ministry of Education, Youth and Sports on 9 April 2024.

In addition to the construction of libraries, RRC has established 2,111 school libraries and provided training to 9,000 teachers and librarians, as stated by the Ministry of Education.

Furthermore, the organisation has been instrumental in publishing 266 books in Khmer and distributing 5 million Khmer language books, along with 3 million English language books. These resources have directly benefitted more than 2.2 million students and facilitated life skills programs at the secondary level. Additionally, over 21,000 female students have received support, enabling

Room to Read Cambodia has been a steadfast partner of the Ministry of Education for the past two decades, focusing on two core objectives: promoting literacy and advancing girls' education for gender equality. Currently, Room to Read's literacy program operates in 274 primary schools and 262 secondary schools, with a particular emphasis on girls' education programs in nine provinces, including Siem Reap, Banteay Meanchey, Kampong Thom, Kampong Cham, Thong Khmum, Prey Veng, Kampong Speu, Kampot, and Battambang.