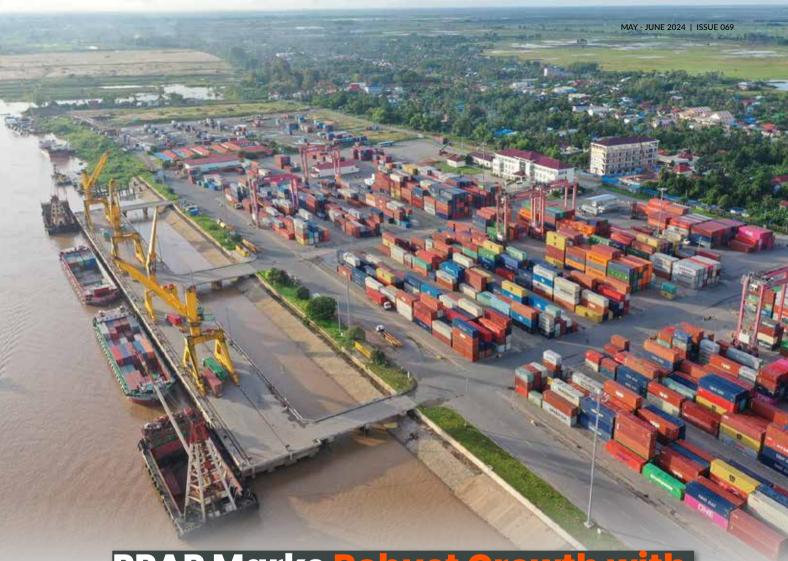

# PPAP Marks Rob **More Than** US\$8m, in Q1 2024

he Phnom Penh Autonomous Port (PPAP) has reported a significant revenue increase of 7% in the first quarter of 2024, totalling US\$8,064,657, as compared to the corresponding period in 2023. This financial uplift, detailed in a press release dated 12 April 2024, the port's growing economic influence in the region.

A breakdown of the earnings reveals a 12% increase in port operations revenue, amounting to US\$6,517,185. Revenue from port authorities surged by 14% to US\$1,309,693, while income from other services experienced a decline of 69%, settling at US\$237,779.

Notably, in March alone, PPAP's earnings reached US\$2,849,608 (unaudited), marking a 6% increase from March 2023.

The financial report comes on the heels of PPAP's strategic expansion, underscored by the inauguration of three multi-purpose satellite terminals: TS11 in Phnom Penh, UM2 in Thong Khmum, and LM26 in Prey Veng. This expansion is poised to bolster the port's operational capacity and enhance its service offerings, further solidifying its position as a pivotal maritime gateway in the region