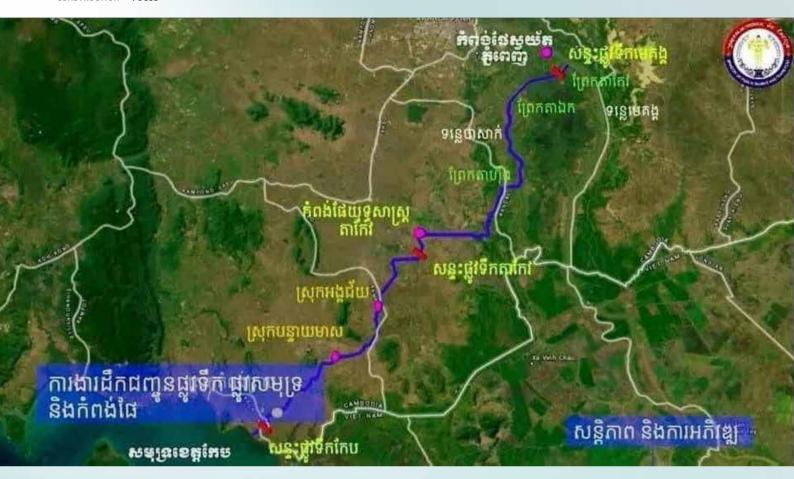

# outheast Asia

he ambitious Funan Techo Canal project aims to forge a direct link between the Phnom Penh Autonomous Port and the seaport of Kep province through a monumental canal—the largest in Cambodian history. With dimensions boasting a width of 100 metres and a depth of 5.4 metres, the canal is primed to accommodate cargo ships of up to 3,000 DWT. Spanning four provinces, the project encompasses the construction of three sluice systems, 11 bridges, and 208 kilometres of sidewalks, underscoring its scale and significance.

Beyond facilitating smoother inland waterway transport, the Funan Techo Canal promises to reshape Cambodia's inland waterway strategy, diminishing reliance on Vietnamese ports—particularly Cai Mep near Ho Chi Minh City. An analysis by Rim Sokvy, published in ThinkChina on 11 March 2024, highlights the transformative potential of this initiative, which is poised to bolster Cambodia's economic momentum while ushering in a new era of autonomy and strategic positioning in the region.