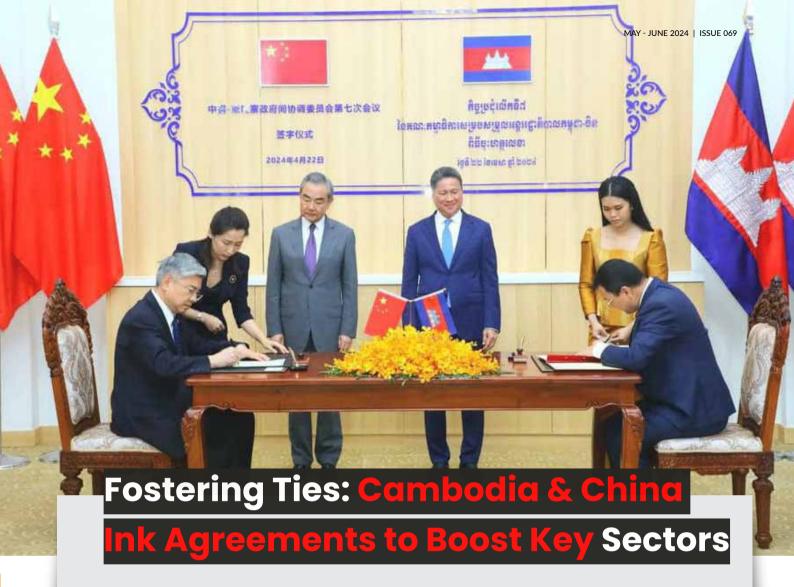

ambodia and China have ceremonially signed three pivotal documents aimed at enhancing cooperation in essential sectors. This landmark event unfolded on the morning of 22 April 2024 in Phnom Penh, marking a high point during the three-day official visit of HE Wang Yi, the Minister of Foreign Affairs of the People's Republic of China, which concluded on 23 April.

The agreements were the highlight of the 7th Cambodia-China Intergovernmental Coordinating Committee meeting, co-chaired by HE Wang Yi and HE Sun Chanthol. The documents encompassed:

- 1. An Exchange of Letters concerning China's assistance for Phase II of the Rural Water Supply Project in Cambodia.
- 2. A Certificate of Handover related to the Agricultural Development Master Plan in Cambodia.

3. A Protocol detailing the production and sanitation standards for semi-finished dog food products derived from cow hides intended for export from Cambodia to China.

In conjunction with these agreements, the ceremony also celebrated the official release of the "Diary of the Kingdom of Chenla," detailing the territory's traditions and customs, now translated into Khmer. Additionally, the event heralded the commencement of fresh coconut exports from Cambodia to China, symbolising a new chapter in agricultural trade between the two nations.

HE Wang Yi's visit was not just a diplomatic formality but a celebration of the Year of People-to-People Exchange between Cambodia and China. This initiative is set to fortify the "steel friendship" between the two countries, paving the way for an expanded cooperation and strategic partnership across various fields.