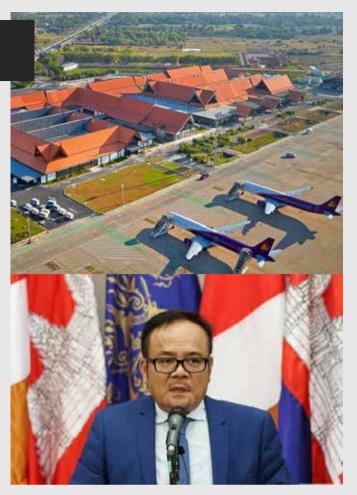

# **Expanding Presence Across Cambodia**

OCIETE CONSERVER DERAORORPORT (SCA) has extended its operational reach in Cambodia by acquiring operator rights at Techo International Airport, alongside its existing operations at Phnom Penh National Airport. This significant development was reported by the National Television of Cambodia, highlighting SCA's growing influence in the country's aviation sector.

The Secretariat of State for Civil Aviation has formalised this expansion through a memorandum of understanding, aimed at restoring the balance of the concession agreement between the Cambodian government and SCA. Under this agreement, SCA will work in collaboration with relevant stakeholders, with plans for Phnom Penh National Airport to transition its operations to Techo International Airport upon its anticipated opening in 2025.

Currently overseeing operations at three international airports in Cambodia - Phnom Penh, Siem Reap, and Sihanoukville - SCA's acquisition of operator rights at Techo Inter-

national Airport further enhances its capabilities. This strategic move not only facilitates the smooth transition of airport operations but also strengthens the company's capacity to advance the development of Sihanoukville International Airport into a Class 4E facility. Moreover, the agreement underscores SCA's commitment to fostering value creation for all stakeholders by defining clear contractual terms and economic parameters.

By aligning interests and responsibilities, SCA aims to optimse operational efficiency and elevate the overall airport experience for passengers and partners alike.

Scheduled to complete its first phase of construction by October 2024, Techo International Airport, situated in Takhmao city, Kandal province, and Takeo province, is poised for an official launch in mid-2025. This milestone marks a significant step forward in Cambodia's aviation landscape, with SCA playing a pivotal role in shaping its trajectory.