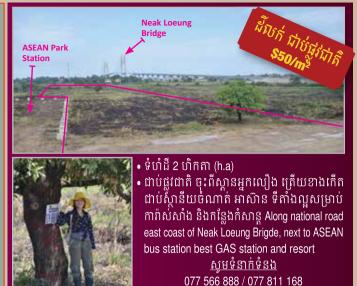

rmon, Phnom Penh City.





**Property Valuation** 

Buy, Sell, Rent Property

- **\*\*** +855 16 999 519 | 17 999 519

- www.keyreal.biz



## **Land for Sale**

21 h.a (0+0+6) \$380/m<sup>2</sup>

**Located in Best Area high investment** return like Borey and Shophouse

Please Contact 066611168/077566888





#### **SHOP HOUSE** SALE: \$340.000

- ទំហំផុះ (House Size): 18m x 4m
- បន្ទប់គេង ៤ បន្ទប់ទឹក ៣
- ទីតាំងក្នុងប្លុករតនាផ្លាហ្សា២ (Located in Rattana Plaza II)
- ទីតាំងល្អសម្រាប់ស្នាក់នៅ និងស្នាក់ការក្រុមហ៊ុន ជិតផ្សារ សាលា (ផ្ទុះកំពុងជួល \$600/ខែ)

077 566 888 / 066 611 168



- Land size: 65m\*125m
- · Location: 1Km from AEON2 behind Australia International School of Phnom Penh
- · Best Area for Condo or Multi-purpose office building development

Contact 077 566 888 066 611 168







#### **FOR SALE**

Price: \$55/m<sup>2</sup>

Land Size: 10ha (250x400m)

- Location: Next to China Special Economic Zone.
- · Best for factory zone and hownhouse construction.

Tel: 066 611 168 / 077 566 888

#### **FOR SALE**

Price: \$1000/m<sup>2</sup> Land Size: 2.153ha

· Location: Otres hill with the seaview

· Best for resort hotel and casino.

Tel: 066 611 168 / 077 566 888

#### **FOR SALE**

Price: \$28/m<sup>2</sup> Land Size: 168 h.a

- · Location: Near Kang Keng Airport, Sihonoukville Province iust about 5mn drive.
- · Best for resort development, factory, and hownhouse city construction.

Tel: 066 611 168 / 077 566 888





ដីលក់ ទំហំ ២៧៨ ហ.ត នៅថ្នាតពង ខេត្តកំពង់ស្ពឺ ជាកសិដ្ឋាន និងដ្នំណាំស្វាយ 46356ដើម

Land for Sale 278 h.a. Located in Thmart Pong, Kampong Speu Province C