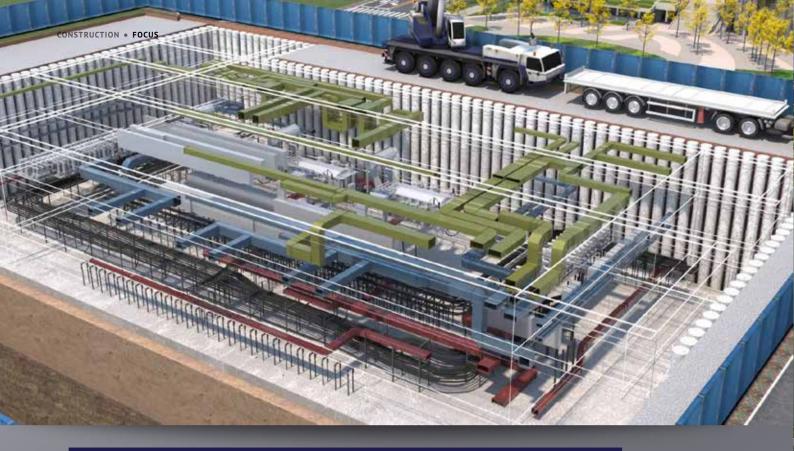

# First Fully Underground 220-Kilovolt

# Substation Chose Bentley's Digital Twin for

# Design & Workflow

n a groundbreaking move to revolutionise the power grid infrastructure in central China, the Xudong underground substation emerges as a pivotal project in the 13th five-year plan of the Hubei power grid. This innovative power substation, the first-ever project in central China, operates at 220 kilovolts and serves as a pilot demonstration project for Wuhan's ambition to establish a top-tier power grid. Providing electricity for a substantial 200,000 residents in northern Wuchang, this project signifies a significant leap towards enhancing the region's energy capabilities, according to Bentley Systems on 2 March 2024.

Amidst the challenges posed by its underground location near the Yangtze River in a densely populated area, the Xudong underground substation project faced intricate site and geotechnical constraints. The demanding circumstances necessitated a compact layout and intricate coordination among multiple disciplines within a tight construction schedule. Leveraging cutting-edge digital twin technology from Bentley Systems Company, Powerchina Hubei Electric Engineering Co., Ltd. successfully streamlined design and construction workflows. This strategic implementation led to remarkable cost savings, with the project team managing to reduce investment costs by an impressive CNY 7.54 million (about US\$1.04 million) and slash the construction period by 30 days.

Set in the vibrant business and cultural hub of Wuhan, amidst a densely populated residential area, the Xudong underground substation stands as a testament to innovative urban integration. By being constructed underground, the facility seamlessly blends with its surroundings, aiming to create a picturesque park-like setting that harmonises with the lush green landscape above the ground. Upon completion, this state-of-the-art substation will not only cater to the electricity demands of the local area but also elevate the aesthetic appeal of the environment, marking a significant milestone in sustainable urban development.