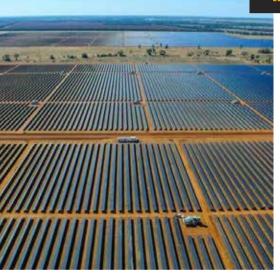

### **INDIGENOUS-LED PROJECT TO DEPLOY 1M SOLAR PANELS**

he East Kimberly Clean Energy Project, I valued at US\$3 billion, is set to revolutionise Australia's energy landscape by deploying 1 million solar panels combined with existing hydropower infrastructure to produce 50,000 tonnes of green hydrogen annually. This green hydrogen will be further converted into ammonia for use as sustainable agricultural fertilizer. According to the World Economic Forum report dated 12 March 2024, construction of the project could commence by the end of 2025.

Situated in Australia's remote northwest, the project is spearheaded by the Aboriginal Clean Energy Partnership, a new company formed

specifically for this endeavour. Indigenous groups in Australia are integral partners in this green initiative, with three local indigenous groups each holding a 25% share in the business, representing the traditional landowners. This innovative ownership model, in collaboration with Pollination, a global climate and nature advisory firm, marks a significant milestone in Australia's renewable energy sector.

The project's unique approach aims to deliver economic benefits to indigenous shareholders while ensuring their active involvement in decision-making processes from inception. This inclusive strategy enhances local engagement and accelerates project delivery timelines.