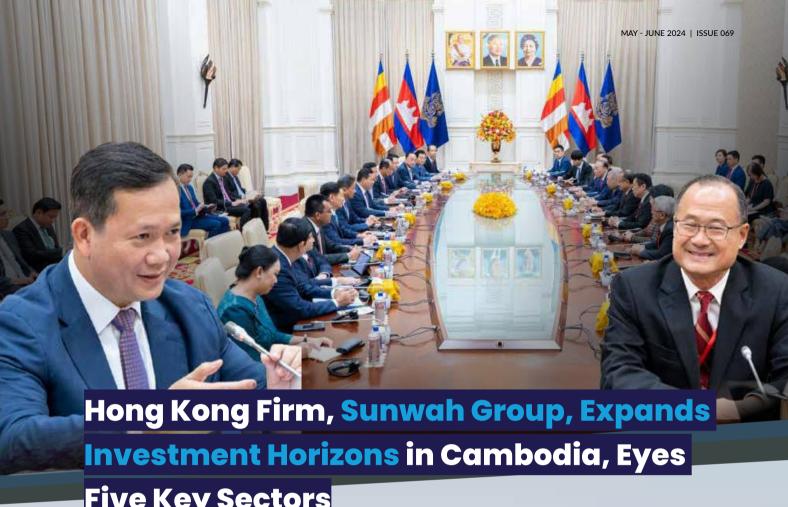

# **Five Key Sectors**

ong Kong-based Sunwah Group is set to broaden its investment portfolio in Cambodia, signalling its intent to venture into five pivotal sectors beyond its existing seafood processing operations, which have been operational since 1994. This development emerged from a high-level meeting between Prime Minister Samdech Hun Manet and Mr. Jonathan K.S. Choi, President of Sunwah Group, on 8 April 2024.

During the meeting, Mr. Choi led a delegation comprising more than 70 companies spanning diverse industries such as technology, finance, digital, real estate, energy, and tourism. Mr. Choi articulated the group's aspiration to deepen its presence in Cambodia by expanding investments across multiple sectors.

Specifically, Sunwah Group expressed interest in investing in the following areas: (1) development of green special economic zones (Green SEZ), (2) construction of commercial buildings and condominiums, (3) tourism sector, (4) installation of electric vehicle charging stations (EV Charging Station), and (5) establishment of 5G telecommunication network stations.