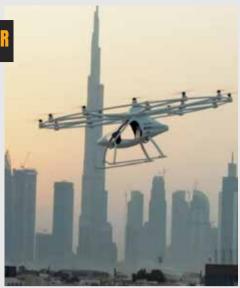

### **DUBAI TO INTRODUCE WORLD'S FIRST FLYING TAXI EARLY NEXT YEAR**

breaking advancement in urban transpor- ical marvel promises to drastically reduce tation with the world's first flying taxi. Joby travel times, with a journey from Dubai Aviation, a California-based air-taxi compa- International Airport to Palm Jumeirah ny, has forged a partnership with the Dubai expected to take just 10 minutes, a remarkgovernment to launch air taxi services in able contrast to the current 45-minute car the city, slated to commence in 2026, with commute. potential initial operations as soon as next year, according to Startupdxb dated 25 March 2024.

These state-of-the-art flying vehicles, capable of accommodating a pilot and

ubai, renowned for its innovation and up to four passengers, boast impressive Iuxury, is set to pioneer a ground- speeds of up to 200mph. This technolog-

> Joby Aviation has meticulously selected several strategic locations for take-off and landing, including Dubai International Airport (DXB), Palm Jumeirah, Dubai Marina, and Dubai Downtown.