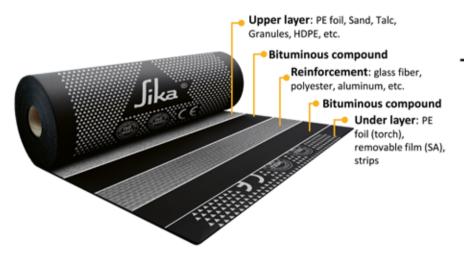

## Typical composition of a bituminous membrane

The combination of all these layers can offer the membrane a variety of qualities by changing the heat resistance, flexibility, viscosity, softness and mechanical resistance.

- Sika Shield® is the global brand for all Sika Bituminous membranes.
- Bituminous membranes are waterproofed and highly customizable to meet specific requirement, thanks to the combination of different materials they can be made of.
- Thanks to its worldwide experience and strong know-how in bitumen, Sika offers the best bituminous solution to meet customers needs.