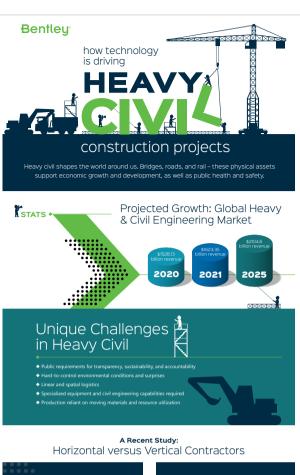

# FUNAN TECHO CANAL: IMPLICATIONS FOR CAMBODIA'S REAL ESTATE

FUNAN TECHO CANAL POISED TO REVOLUTIONISE THE LOGISTICS SECTOR IN CAMBODIA. THIS MONUMENTAL PROJECT IS EXPECTED TO HAVE FAR-REACHING EFFECTS ON THE NATIONA'S ECONOMY AND INEVITABLY, REAL ESTATE MARKET.

Cover Photo: Cambodian Prime Minister Hun Manet presides over the groundbreaking ceremony of the Funan Techo Canal.