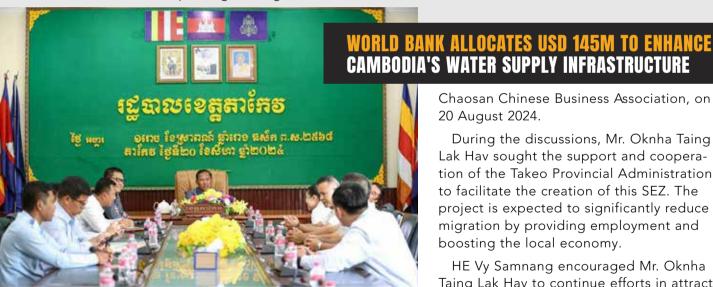

he Chaosan Chinese Business Association has proposed the establishment of a new Special Economic Zone (SEZ) on a 32-hectare site in Bati district, Takeo province, with the primary objective of creating job opportunities for the local population.

This initiative was discussed during a meeting between HE Vy Samnang, the Governor of Takeo Province, and Mr. Oknha Taing Lak Hav, President of the

Chaosan Chinese Business Association, on 20 August 2024.

During the discussions, Mr. Oknha Taing Lak Hav sought the support and cooperation of the Takeo Provincial Administration to facilitate the creation of this SEZ. The project is expected to significantly reduce migration by providing employment and boosting the local economy.

HE Vy Samnang encouraged Mr. Oknha Taing Lak Hav to continue efforts in attracting more investors to Takeo province, emphasising the provincial authorities' readiness to collaborate and support such initiatives.