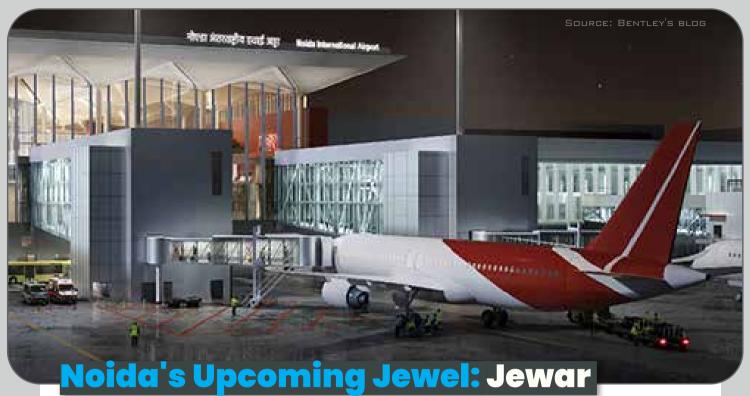

# irport Sets Sights on Becoming ndia's Green Beacon

How 3D Digital Models Enable Sustainable Water Management for India's First Net-zero Airport

n Uttar Pradesh, an ambitious endeavor is taking shape that aims to redefine the future of air travel In India. The Noida International Airport, more popularly known as Jewar Airport, is on track to set a new benchmark as the nation's largest airport and its very first to achieve net-zero emissions. This ground-breaking project not only aims to minimize its carbon footprint but also sets a precedent for sustainable development in the aviation sector.

Spread out over an expansive 5,000 hectares and developed in four strategic phases, Jewar Airport is anticipated to be a marvel of modern engineering and environmental stewardship. The design includes multiple runways and two state-of-the-art terminal buildings, ensuring it can cater to approximately 120 million passengers each year upon reaching full operational capacity.

At the heart of its architectural and operational philosophy, the airport integrates a holistic approach to water management. This encompasses a sophisticated network for water supply, wastewater, and stormwater, designed to harvest and reuse water efficiently while also providing robust protection against flooding. Such innovative features aim to prevent flooding for at least 100 years while lowering the need for outside sources of water by 90,000 cubic metres per year.

Crafting the blueprint for this eco-friendly airport required overcoming numerous challenges, particularly in designing its complex facilities. Ramboll India utilises OpenFlows and STAAD of Bentley System to leverage the latest technology and develop comprehensive 3D digital models. These models were instrumental in designing an effective and sustainable water system connecting every facet of the airport, ensuring resilience against flooding for a century and reducing lifecycle carbon emissions.

The anticipation surrounding the completion of Jewar Airport's first phase is palpable, with expectations set for it to commence operations later this year. This venture not only marks a significant leap towards sustainable infrastructure but also demonstrates India's commitment to embracing innovative solutions for environmental challenges. As the country's first net-zero airport, Jewar is poised to become a model for airports worldwide, showcasing how technology and sustainability can coexist to pave the way for a greener future in aviation.