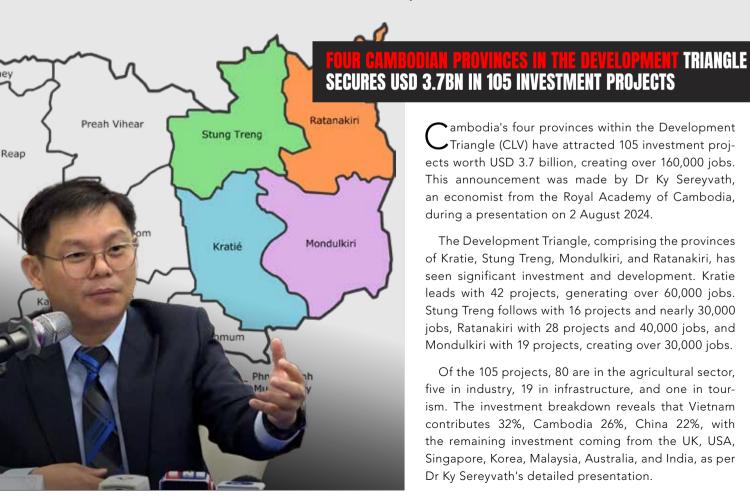

In a special message addressing the CLV development triangle (Cambodia, Laos, Vietnam) on 23 July 2024, Samdech Techo Hun Sen expressed his desire to see this crucial road built as soon as possible, emphasising its importance in enhancing connectivity and boosting economic development.

The proposed road will span from Banlung City through Ta Veng District to Kantuy Neak, covering a distance of more than 166 kilometres and a width of 9 metres. The Cambodian government is currently working to secure the necessary funds for this significant infrastructure project.

Samdech Techo Hun Sen also recalled the assistance provided by the Royal Government of Vietnam in constructing NR 78, which connects Oyadao to Banlung. This international gateway has facilitated the export of goods from Cambodia to Vietnam, significantly reducing shipping distances and costs.