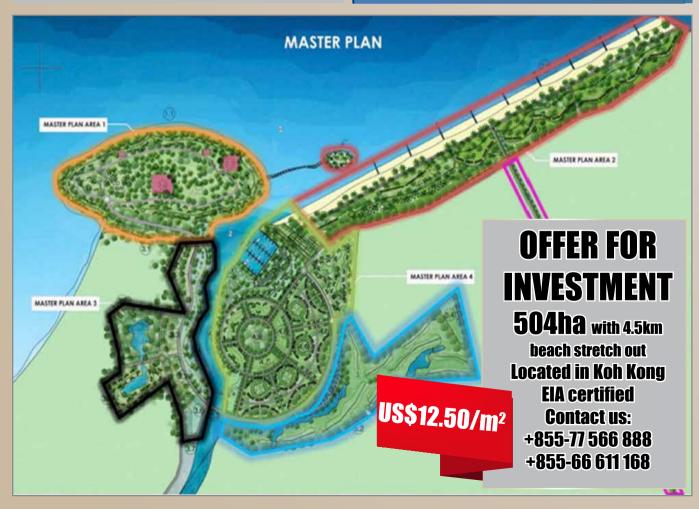

gqing International Expo Center, Chongging, China Organiser: Informa Tianyi Exhibition https://10times.com/e1k3-k9h3-rp5h

ConsBuild ASIA

www.consbuildasia.com

22-24 August 2024 Bangkok, Thailand

Thailand International Construction, Mining and Building Technology Exhibition

Supporters

























OrganizerSilver Spons@ronze Sponsors

















# **Land for Sale**

**21 h.a** (0+@+@) \$380/m²

Located in Best Area high investment return like Borey and Shophouse

**Please Contact:** 066611168/07/566888





# SHOP HOUSE SALE: \$340,000

- ទំហំផុះ (House Size): 18m x 4m
- បន្ទប់គេង ៤ បន្ទប់ទឹក ៣
- ទីតាំងក្នុងប្លុករតនាផ្លាហ្សា២ (Located in Rattana Plaza II)
- ទីតាំងល្អសម្រាប់ស្នាក់នៅ និងស្នាក់ការក្រុមហ៊ុន ជិតផ្សារ សាលា (ផ្ទះកំពុងជូល \$600/ខែ)

077 566 888 / 066 611 168



- Land size: 65m\*125m
- · Location: 1Km from AEON2 behind Australia International School of Phnom Penh
- · Best Area for Condo or Multi-purpose office building development

Contact 077 566 888 066 611 168







# **FOR SALE**

Price: \$55/m<sup>2</sup>

Land Size: 10ha (250x400m)

- · Location: Next to China Special Economic Zone.
- · Best for factory zone and hownhouse construction.

Tel: 066 611 168 / 077 566 888

## **FOR SALE**

Price: \$1000/m<sup>2</sup> Land Size: 2.153ha

· Location: Otres hill with the seaview

· Best for resort hotel and casino.

Tel: 066 611 168 / 077 566 888

# **FOR SALE**

Price: \$28/m<sup>2</sup> Land Size: 168 h.a

- · Location: Near Kang Keng Airport, Sihonoukville Province iust about 5mn drive.
- · Best for resort development, factory, and hownhouse