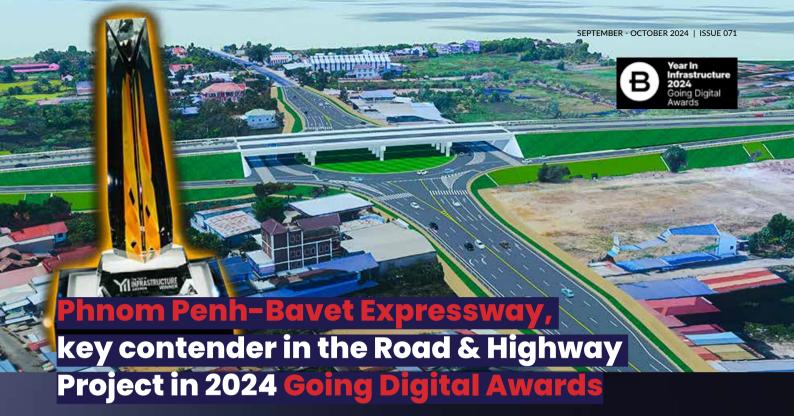

PHNOM PENH-BAVET EXPRESSWAY, KEY CONTENDER IN THE ROAD & HIGHWAY PROJECT IN 2024 GOING DIGITAL AWARDS

THE PP-BAVET EXPRESSWAY, A KEY CONTENDER IN THE ROAD AND HIGHWAY PROJECT AWARD CATEGORY, SHOWCASES THE COLLABORATIVE AND INNOVATIVE EFFORTS LED BY THE CHINA ROAD AND BRIDGE CORPORATION (CRBC).

The Phnom Penh-Bavet Expressway, a key contender in the Road and Highway Project Award category, showcases the collaborative and innovative efforts led by the China Road and Bridge Corporation (CRBC). This project stands out among major infrastructure developments that will be face-off two other finalist groups from China and the Philippines in the same award category, which is Wuhan Gaoxin 4th Road Reconstruction in Wuhan, Hubei Province, China, led by WISDRI Engineering & Research, and NLEX-SLEX connecting road from Caloocan to Manila, Metro Manila, Philippines, led by PT Hutama Karya (Persero).

This selection not only underlines the project's significance in enhancing the infrastructure network between Phnom Penh and Bavet but also celebrates the technological advancements and engineering skills that have brought it to the forefront

he Phnom Penh-Bavet Expressway Project has been of global infrastructure projects in 2024. The inclusion of the shortlisted for the prestigious Going Digital Awards in the expressway project in such a distinguished list highlights the 2024 Year in Infrastructure Event, announced by Bentley growing importance of innovative infrastructure solutions in Systems on 15 August 2024. This announcement highlights the fostering economic growth and connectivity in the Southeast

The Phnom Penh-Bavet Expressway is the second expressway in Cambodia, stretching 138 kilometres and passing Every year, the Year in Infrastructure brings together the most through three provinces. China Road and Bridge Corporation (CRBC) was tasked with constructing the expressway that would shorten travel times from two hours to 20 minutes. However, the project was located in a floodplain, with water reaching a maximum of six metres during the rainy season. The team also needed to work around Buddhist temples and cultural relics. Therefore, the team chose to implement digital delivery workflows. Hightligted that the Phnom Penh-Bavet Expressway project was officially breakground preside under Samdech Techo Hun Sen on 7 June 2023.