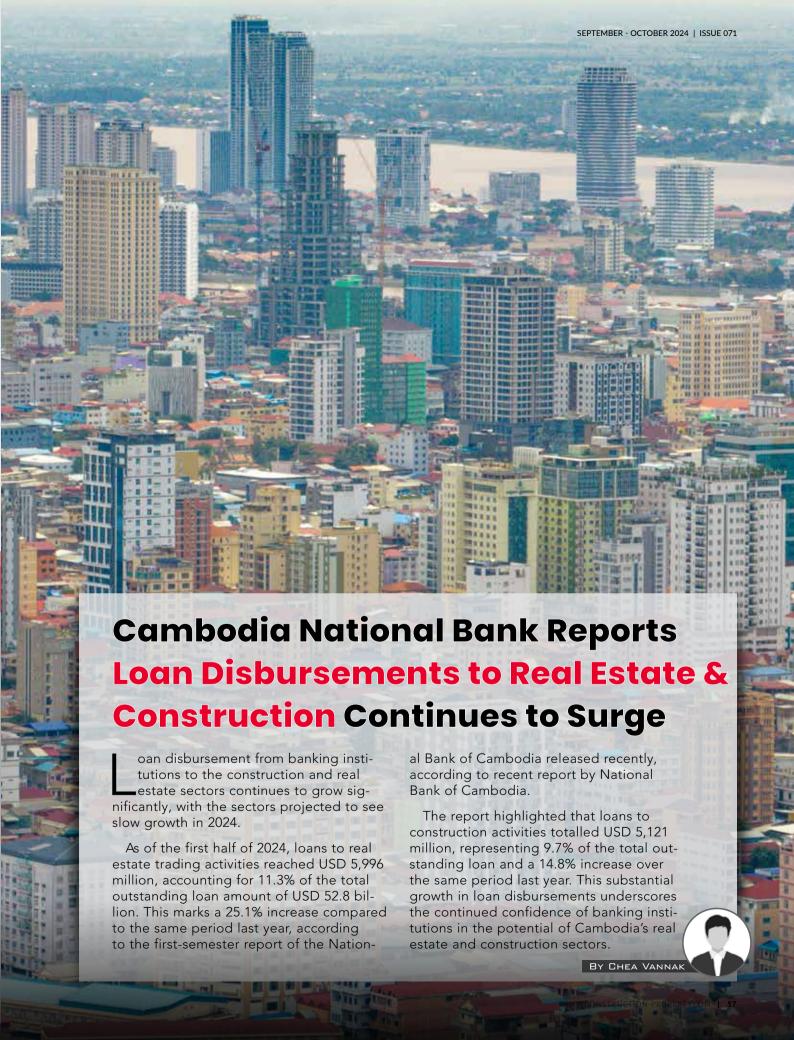

In Property, the Cambodia National Bank has reported a continued surge in loan disbursements to the real estate & construction sectors. We also analyse the implications of the Funan Techo Canal for Cambodia's real estate. Finally, we look at how experts are predicting a recovery for Phnom Penh's real estate market thanks to some strategic adjustments.

# **Techo Takhmao International Airport Nears Completion with 82% of Construction Finalised**

he ambitious construction project of Techo Takhmao International Airport, a Class 4F facility with an initial investment of USD 1.5 billion, is now 82% complete, according to AMS Central media on 27 August 2024.

His Excellency Mao Havnall, Spokesman of Civil Aviation, confirmed that the remaining construction work, less than 20%, is on track to be finished by October 2024.

"The work that has been completed 100% includes air traffic control towers, parking lots have achieved more than 90%, while the power supply centre is 85% completed, and the construction of passenger terminals has achieved 86%," HE Mao Havanal explained in a a detailed breakdown of progress.

With USD 1.2 billion already spent out of the total budget of USD 1.5 billion, the project is being funded by Cambodia Airport Investment Co Ltd (CAIC), a joint venture between the Royal Government of Cambodia and OCIC.

After the completion of the construction phase in October, plans are underway to equip the airport with advanced technical and technological equipment, aiming for a grand opening by the end of the first half of 2025.

The Techo International Airport project, spread over an area of 2,600 hectares, is strategically located 20 km south of Phnom Penh, extending into Takhmao City, Kandal Province, and Takeo Province.

The Techo Takhmao International Airport, also referred to as a 4F airport, is designed to accommodate long-haul transcontinental flights and can handle large aircraft such as the Airbus A380-800 and Boeing 747-800. The development of this new airport is set to make it the largest and most modern airport in Asia, highlighting Cambodia's commitment to enhancing its aviation infrastructure and positioning itself as a significant player in regional air travel.