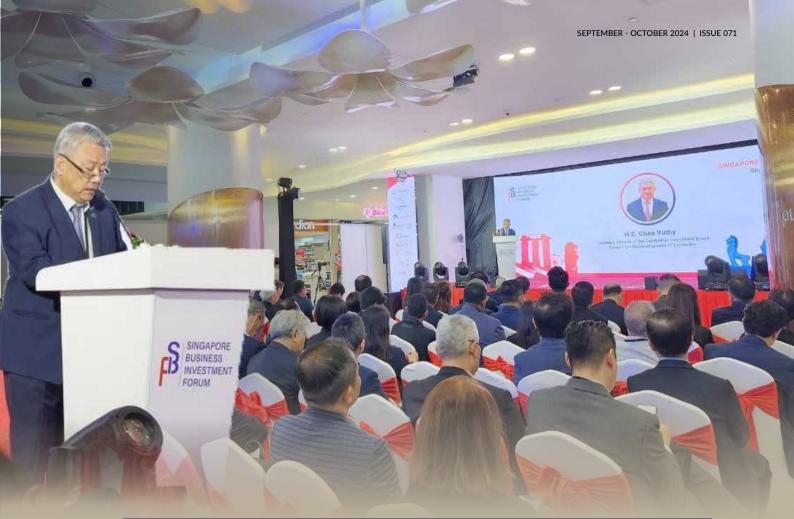

# **USD 400 Million** in Cambodia <mark>Ove</mark>

ver the past five years, Singapore has emerged as one of the top 10 sources of foreign direct investment (FDI) in Cambodia, with a total investment of USD 400 million, according to the Council for the Development of Cambodia (CDC).

This significant influx of capital was highlighted at the Singapore Business Fair 2024, underscoring Singapore's pivotal role in Cambodia's economic development.

The investments have been channelled into key sectors such as manufacturing, real estate, and hospitality, driving substantial progress in these areas. Prominent Singaporean companies, including Keppel Infrastructure, Changi Airport International, and

renowned brands like Charles & Keith, Ya Kun, and 800super, have been instrumental in shaping Cambodia's growth trajectory.

During the opening ceremony of the Singapore Business Fair 2024, HE Chea Vuthy, Secretary General of the Cambodian Investment Committee, highlighted the critical importance of the trade and investment partnership between Singapore and Cambodia. He urged current Singaporean investors to expand their operations within Cambodia and encouraged potential investors from Singapore to explore new opportunities in the Cambodian market.