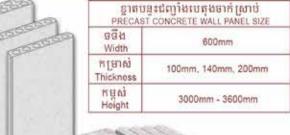

# បន្ទះជញ្ជាំងបេតុងចាក់ស្រាប់ PRECAST CONCRETE WALL PANEL

ដៅម / Rafter 50x100x1.5 @<700mm 240mm 240mm 240mm 240mm 240mm tertana / Banen 25x25x1.5 @240mm ใช้เรียกซ / Batten 25x50x1.5 대해설 / Fascia Board

Tel : (+855) 23 887 168 | 060 744 888 | 066 212 888 Nº. #100, ST. 592, SANGKAT BORUNG KOK II, KHAN TOUL KORK PHNOM PENH, CAMBODIA. E-mail: info@wikitrade.com.kh