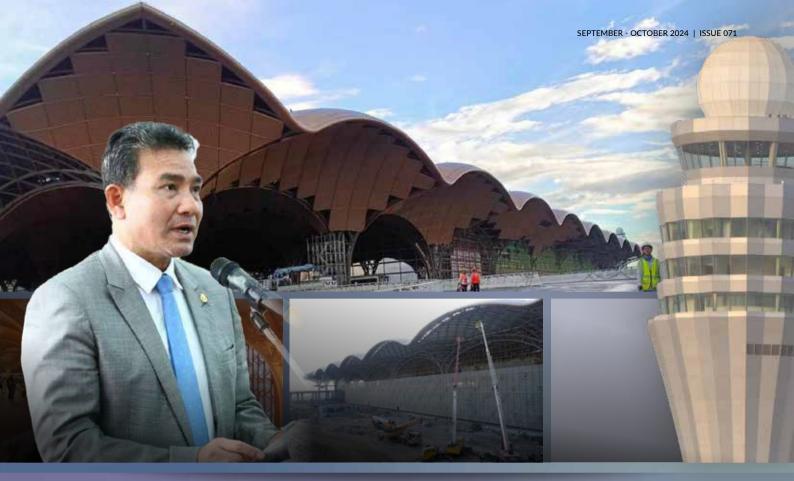

# **Techo Takhmao International Airport Nears Completion with 82% of Construction Finalised**

he ambitious construction project of Techo Takhmao International Airport, a Class 4F facility with an initial investment of USD 1.5 billion, is now 82% complete, according to AMS Central media on 27 August 2024.

His Excellency Mao Havnall, Spokesman of Civil Aviation, confirmed that the remaining construction work, less than 20%, is on track to be finished by October 2024.

"The work that has been completed 100% includes air traffic control towers, parking lots have achieved more than 90%, while the power supply centre is 85% completed, and the construction of passenger terminals has achieved 86%," HE Mao Havanal explained in a a detailed breakdown of progress.

With USD 1.2 billion already spent out of the total budget of USD 1.5 billion, the project is being funded by Cambodia Airport Investment Co Ltd (CAIC), a joint venture between the Royal Government of Cambodia and OCIC.

After the completion of the construction phase in October, plans are underway to equip the airport with advanced technical and technological equipment, aiming for a grand opening by the end of the first half of 2025.

The Techo International Airport project, spread over an area of 2,600 hectares, is strategically located 20 km south of Phnom Penh, extending into Takhmao City, Kandal Province, and Takeo Province.

The Techo Takhmao International Airport, also referred to as a 4F airport, is designed to accommodate long-haul transcontinental flights and can handle large aircraft such as the Airbus A380-800 and Boeing 747-800. The development of this new airport is set to make it the largest and most modern airport in Asia, highlighting Cambodia's commitment to enhancing its aviation infrastructure and positioning itself as a significant player in regional air travel.