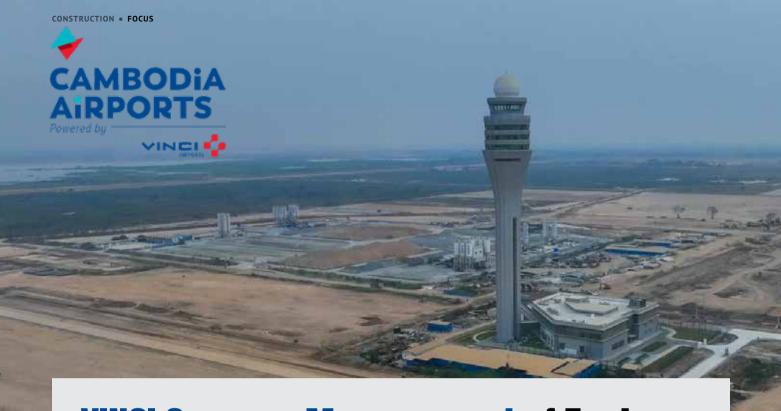

# VINCI Secures Management of Techo International Airport, Expanding Presence in Cambodia's Aviation Sector

rench conglomerate VINCI has successfully acquired the management rights for the Techo International Airport in Takhmao City, further expanding its footprint in Cambodia's aviation sector.

The company, which already operates Phnom Penh International Airport, Siem Reap International Airport, and Sihanoukville International Airport, has now added the Techo Takhmao International Airport to its portfolio. This acquisition was confirmed by a report from Radio France Internationale on 27 August 2024.

HE Sin Chanserywatha, Spokesman of Cambodian Civil Aviation, explained that the decision to grant VINCI the rights to manage the new Techo Krong Takhmao International Airport was based on the company's impressive track record over the past two decades of operations in Cambodia.

"The decision to authorise VINCI to manage the new 'Techo Krong Takhmao International Airport' was based on their past performance under the contract between VINCI and the Cambodian government," he said, indicating confidence in VINCI's capability to manage the airport effectively.

Scheduled to officially open in 2025, the Techo Takhmao International Airport is Cambodia's fourth airport and a significant infrastructure development aimed at bolstering the nation's aviation capacity. Construction of the airport is currently 82% complete, with the project expected to be fully finished by October 2024. This new addition is anticipated to further enhance Cambodia's connectivity and foster economic growth in the region.