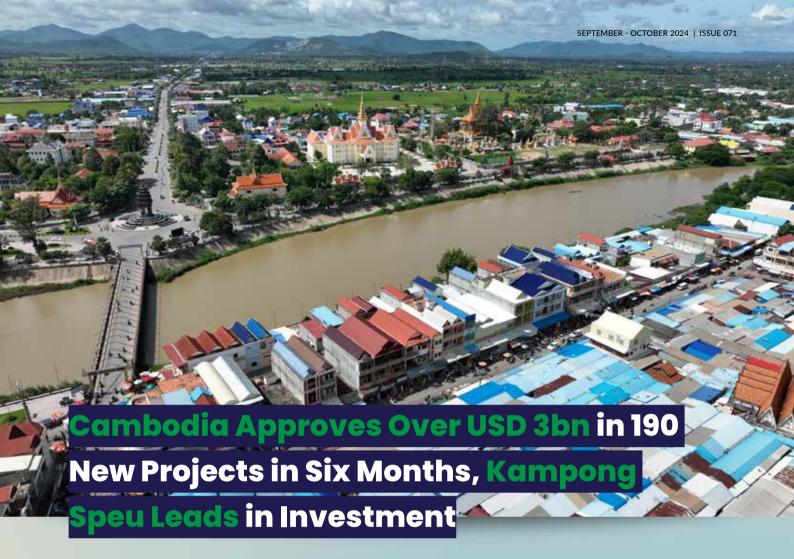

n the first half of 2024, the Council for the Development of Cambodia (CDC) approved 190 new investment projects, production expansion projects, and special economic zone investments, totalling USD 3.2 billion and creating 168,572 jobs. This marks an increase of 77 projects and more than USD 2 billion in investment capital compared to the same period in 2023, as reported by the CDC on 5 July 2024.

Kampong Speu province led with 43 projects, followed by Svay Rieng province with 40 projects. Among the 190 approved investments, tourism attracted 56.59%, infrastructure and other industries 23.11%, and industry 18.07%, while agriculture and agro-industry absorbed only 2.21%.