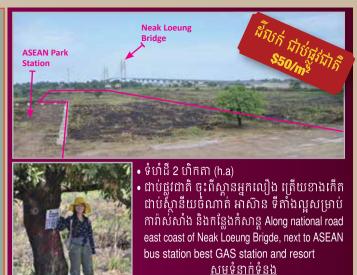

# FUNAN TECHO CANAL: IMPLICATIONS FOR CAMBODIA'S REAL ESTATE

FUNAN TECHO CANAL POISED TO REVOLUTIONISE THE LOGISTICS SECTOR IN CAMBODIA. THIS MONUMENTAL PROJECT IS EXPECTED TO HAVE FAR-REACHING EFFECTS ON THE NATIONA'S ECONOMY AND INEVITABLY, REAL ESTATE MARKET.