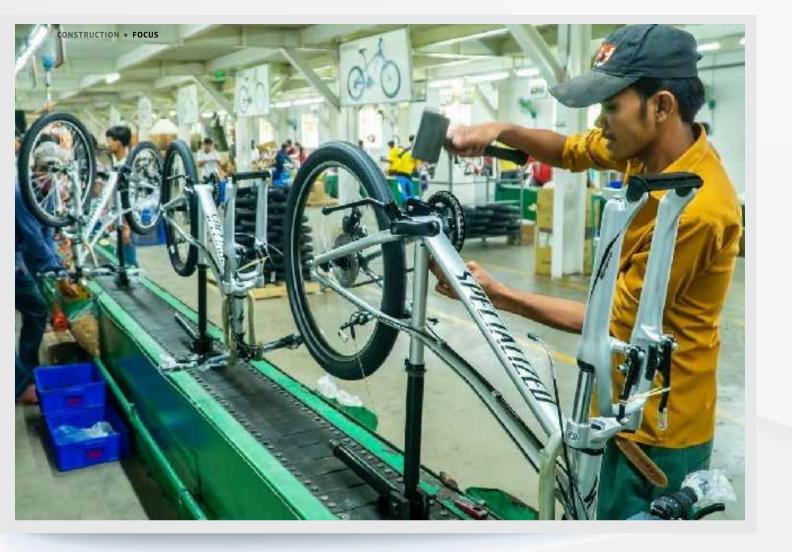

# 1.1 MILLION JOBS

s of the first half of 2024, the Ministry of Industry, Science, Technology, and Innovation (MISTI) has registered a total of 2,175 manufacturing factories, up from 1,997 in the same period last year. These factories collectively employ about 1.1 million workers, according to a recent report from the National Bank of Cambodia, issued last week on 1 August 2024.

The report projects the manufacturing sector to grow by 7.3% in 2024, driven primarily

by manufacturing products for export. Notably, exports of garment products rose by 17%, while non-garment exports fell by 8%. Manufacturing products for the domestic market saw a growth of 6.4%.

The manufacturing sector remains the cornerstone of Cambodia's economic growth and is the largest contributor to the country's product exports to foreign markets.