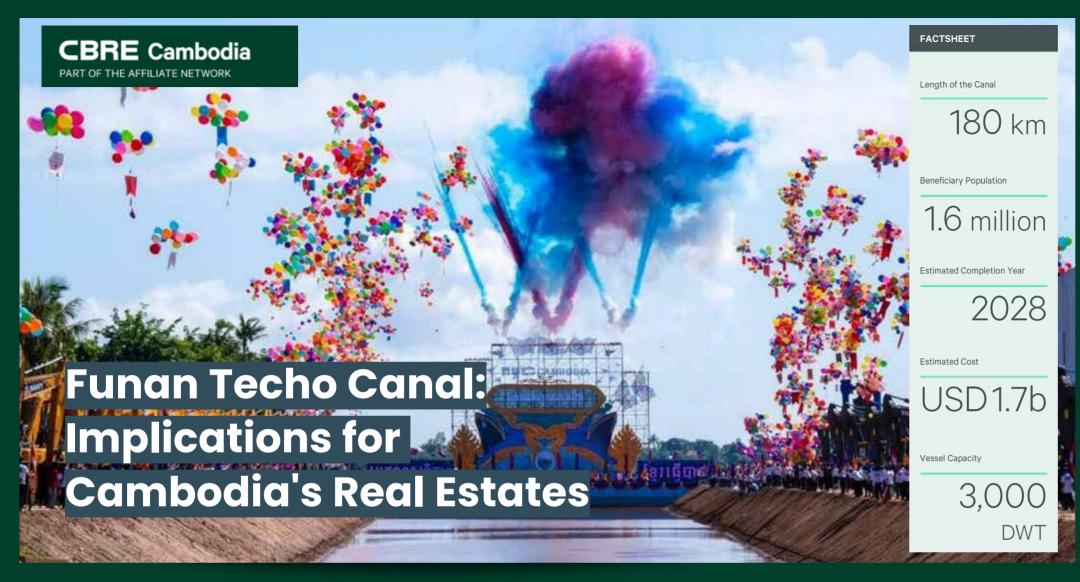

# FUNAN TECHO CANAL: IMPLICATIONS FOR CAMBODIA'S REAL ESTATE

FUNAN TECHO CANAL POISED TO REVOLUTIONISE THE LOGISTICS SECTOR IN CAMBODIA. THIS MONUMENTAL PROJECT IS EXPECTED TO HAVE FAR-REACHING EFFECTS ON THE NATIONA'S ECONOMY AND INEVITABLY, REAL ESTATE MARKET.

Cover Photo: Cambodian Prime Minister Hun Manet presides over the groundbreaking ceremony of the Funan Techo Canal.