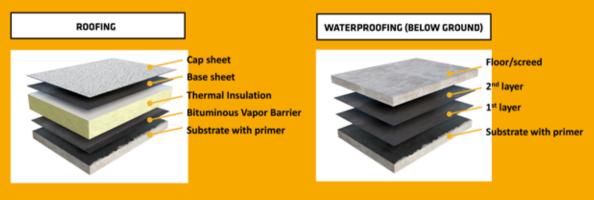

Bituminous membranes are widely used in construction to waterproof roofs, green roofs, terraces and balconies, basements, below-ground structures, podiums, bridges and other structures

The Sika Shield® membranes were re-designed to overcome all these challenges and provide an effective, easy and simple application for all seasons and job requirements.

# SIKA SHIELD® - BENEFITS OF BUTUMEN

For both new construction and renovations

### NEW CONSTRUCTION

## RENOVATIONS