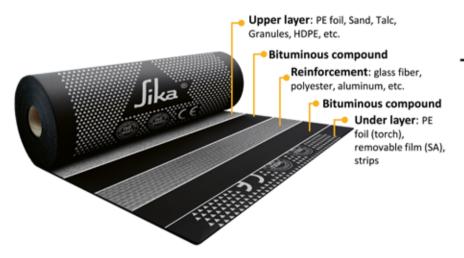

# Typical composition of a bituminous membrane

The combination of all these layers can offer the membrane a variety of qualities by changing the heat resistance, flexibility, viscosity, softness and mechanical resistance.

- Sika Shield® is the global brand for all Sika Bituminous membranes.
- Bituminous membranes are waterproofed and highly customizable to meet specific requirement, thanks to the combination of different materials they can be made of.
- Thanks to its worldwide experience and strong know-how in bitumen, Sika offers the best bituminous solution to meet customers needs.