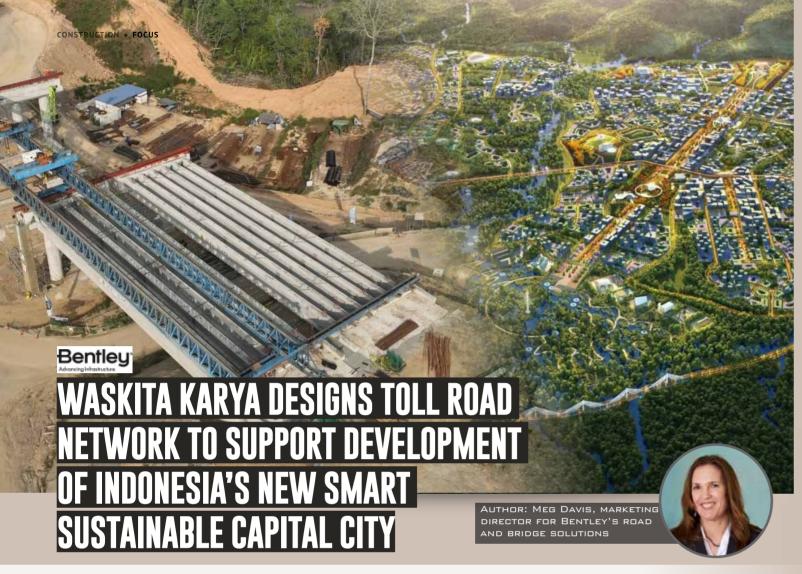

project's innovative use of technology and engineering excel- Asia region. lence, positioning it as a frontrunner in the global infrastructure

cutting-edge projects in the construction and infrastructure sectors, all utilising Bentley Systems software to push the boundaries of design, efficiency, and sustainability. The 2024 iteration of this event is set to take place in Vancouver, Canada, from 8-9 October, selecting 36 projects across 12 categories for the final judging round by 34 jurors of the Going Digital Awards.

The Phnom Penh-Bavet Expressway, a key contender in the Road and Highway Project Award category, showcases the collaborative and innovative efforts led by the China Road and Bridge Corporation (CRBC). This project stands out among major infrastructure developments that will be face-off two other finalist groups from China and the Philippines in the same award category, which is Wuhan Gaoxin 4th Road Reconstruction in Wuhan, Hubei Province, China, led by WISDRI Engineering & Research, and NLEX-SLEX connecting road from Caloocan to Manila, Metro Manila, Philippines, led by PT Hutama Karya (Persero).

This selection not only underlines the project's significance in enhancing the infrastructure network between Phnom Penh and Bavet but also celebrates the technological advancements and engineering skills that have brought it to the forefront

he Phnom Penh-Bavet Expressway Project has been of global infrastructure projects in 2024. The inclusion of the shortlisted for the prestigious Going Digital Awards in the expressway project in such a distinguished list highlights the 2024 Year in Infrastructure Event, announced by Bentley growing importance of innovative infrastructure solutions in Systems on 15 August 2024. This announcement highlights the fostering economic growth and connectivity in the Southeast

The Phnom Penh-Bavet Expressway is the second expressway in Cambodia, stretching 138 kilometres and passing Every year, the Year in Infrastructure brings together the most through three provinces. China Road and Bridge Corporation (CRBC) was tasked with constructing the expressway that would shorten travel times from two hours to 20 minutes. However, the project was located in a floodplain, with water reaching a maximum of six metres during the rainy season. The team also needed to work around Buddhist temples and cultural relics. Therefore, the team chose to implement digital delivery workflows. Hightligted that the Phnom Penh-Bavet Expressway project was officially breakground preside under Samdech Techo Hun Sen on 7 June 2023.

> CRBC established an open connected data environment using the iTwin Platform, ensuring that the team could always access the most up-to-date information at anytime and any location. MicroStation, OpenRoads, OpenBridge, Bentley LumenRT, iTwin, iTwin Capture, ProjectWise, and ProStructures helped develop models that could be shared with stakeholders. By using Bentley applications, everyone on the project worked together in a unified environment, shortening the design cycle by 20%. The terrain and geological models optimised vertical alignment, reducing earthwork volume by 2 million cubic metres and the equivalent of 2.75 million tons of carbon emissions by eliminating truck travel.