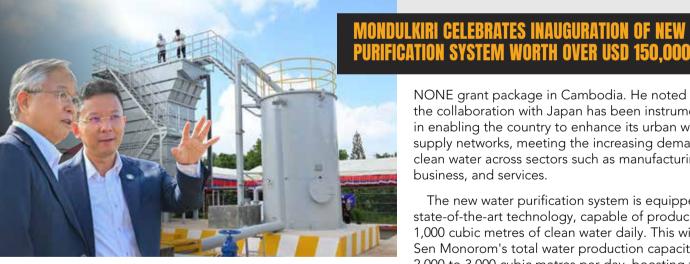

he newly completed small-scale water treatment plant project in Sen Monorom city, Mondulkiri province, valued at over USD 150,000, was officially inaugurated on 10 October 2024. The ceremony was presided over by HE Hem Vandy, Minister of Industry, Science, Technology, and Innovation, alongside HE Ueno Atsushi, Ambassador of Japan to Cambodia, marking a significant step in expanding the region's clean water supply.

During the event, HE Hem Vandy highlighted the importance of this project, which is the first water supply initiative funded through the Japanese KUSA- NONE grant package in Cambodia. He noted that the collaboration with Japan has been instrumental in enabling the country to enhance its urban water supply networks, meeting the increasing demand for clean water across sectors such as manufacturing, business, and services.

The new water purification system is equipped with state-of-the-art technology, capable of producing 1,000 cubic metres of clean water daily. This will raise Sen Monorom's total water production capacity from 2,000 to 3,000 cubic metres per day, boosting the Mondulkiri Water Supply Authority's output by 50%.