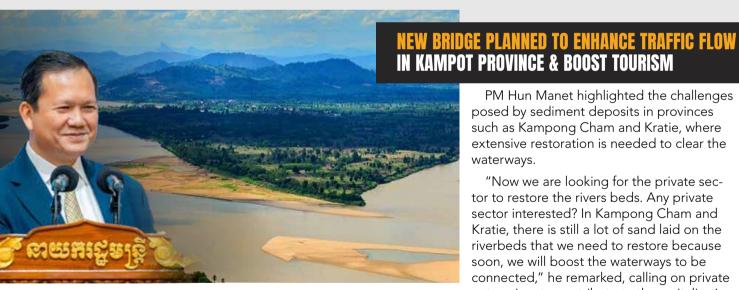

ambodian PM Samdech Hun Manet has announced that the government is seeking partnerships with the private sector to rehabilitate rivers in the upper Mekong River region. These waterways are currently obstructed by sediment buildup, hindering navigation and shipping operations.

The initiative aims to restore the river's functionality and improve transport routes along this crucial waterway according to the PM's speech during the celebration of the 20th anniversary of Cambodia's accession to the World Trade Organisation on 14 October 2024.

PM Hun Manet highlighted the challenges posed by sediment deposits in provinces such as Kampong Cham and Kratie, where extensive restoration is needed to clear the waterways.

"Now we are looking for the private sector to restore the rivers beds. Any private sector interested? In Kampong Cham and Kratie, there is still a lot of sand laid on the riverbeds that we need to restore because soon, we will boost the waterways to be connected," he remarked, calling on private enterprises to contribute to the revitalisation efforts.

The river rehabilitation initiative aligns with the government's broader infrastructure plans, including the construction of the Techo Funan Canal. This major project aims to link the Mekong River with Cambodia's coastal regions, further enhancing the nation's water transport network and bolstering economic development through improved navigation routes.