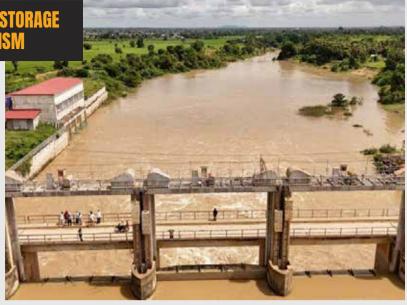

# GOV'T TO LAUNCH THREE MAJOR WATER STORAGE SYSTEMS FOR AGRICULTURE & ECO-TOURISM

he Ministry of Water Resources and Meteorology has unveiled plans to establish three large-scale Cascade Systems for rainwater storage in the Cardamom Valley, Oral Mountains, and Pich Nil Waterfall, aimed at bolstering water management for agriculture and tourism.

The announcement was made by HE Chan Sinath, Secretary of State for the Ministry of Water Resources and Meteorology, during a site visit on 20 October 2024, where he discussed strategies for efficient water use and flood control in these regions.

HE Chan Sinath elaborated that the initiative will strategically manage water during the rainy season to alleviate the flow of the Prek Tnaot River, effectively storing rainwater in a systematic manner. The stored water

will be utilised in the dry season to combat drought, support agricultural activities, and sustain livestock.

Additionally, the project is set to benefit eco-tourism by providing water for transportation and ensuring clean water supplies for daily use and industrial operations.