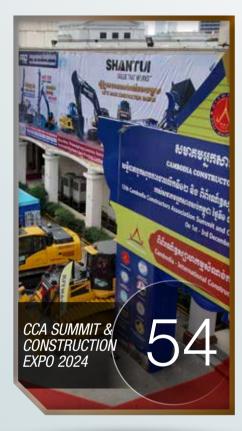

### **ASSOCIATION FOCUS**

- 52 2024 Cambodia's Largest Construction exhibition set for December
- 53 ASEAN Constructors Federation Celebrates Success at 56th Council Meeting in Malaysia

In Association, the Cambodia Constructors Association (CCA) has celebrated building bridges during a recent successful business tour in Fushan, China. We are also counting down to December's CCA Summit & Construction Expo. Set for 5-7 December 2024. Cambodia's largest construction expo will be hosted at the Koh Pich Exhibition Centre.