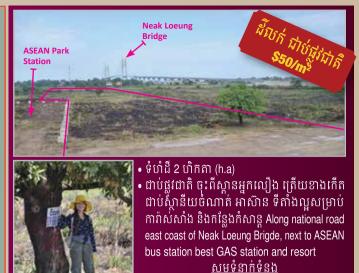

ational Construction, Mining and Building Technology Exhibition

Supporters

























OrganizerSilver Spons@ronze Sponsors

















#### **Land for Sale**

21 h.a (0+@+@) \$380/m²

Located in Best Area high investment return like Borey and Shophouse

Please Contact: 0666/11168//07/566888





#### SHOP HOUSE SALE: \$340,000

- ទំហំផុះ (House Size): 18m x 4m
- •បន្ទប់គេង ៤ បន្ទប់ទឹក ៣
- ទីតាំងក្នុងប្លុករតនាផ្លាហ្សា២ (Located in Rattana Plaza II)
- ទីតាំងល្អសម្រាប់ស្នាក់នៅ និងស្នាក់ការក្រុមហ៊ុន ជិតផ្សារ សាលា (ផ្ទះកំពុងជូល \$600/ខែ)

077 566 888 / 066 611 168



- Land size: 65m\*125m
- · Location: 1Km from AEON2 behind Australia International School of Phnom Penh
- · Best Area for Condo or Multi-purpose office building development

Contact 077 566 888 066 611 168







**FOR SALE** 

Price: \$55/m<sup>2</sup>

Land Size: 10ha (250x400m)

- · Location: Next to China Special Economic Zone.
- · Best for factory zone and hownhouse construction.

Tel: 066 611 168 / 077 566 888

#### **FOR SALE**

Price: \$1000/m<sup>2</sup> Land Size: 2.153ha

· Location: Otres hill with the seaview

· Best for resort hotel and casino.

Tel: 066 611 168 / 077 566 888

#### **FOR SALE**

Price: \$28/m<sup>2</sup> Land Size: 168 h.a

- · Location: Near Kang Keng Airport, Sihonoukville Province iust about 5mn drive.
- · Best for resort development, factory, and hownhouse city construction.

Tel: 066 611 168 / 077 566 888





077 566 888 / 077 811 168

ដីលក់ ទំហំ ២៧៨ ហ.ត នៅថ្នាតពង ខេត្តកំពង់ស្ពឺ ជាកសិដ្ឋាន និងដ្នំណាំស្វាយ <sup>'</sup>46356ដើម

Land for Sale 278 h.a. Located in