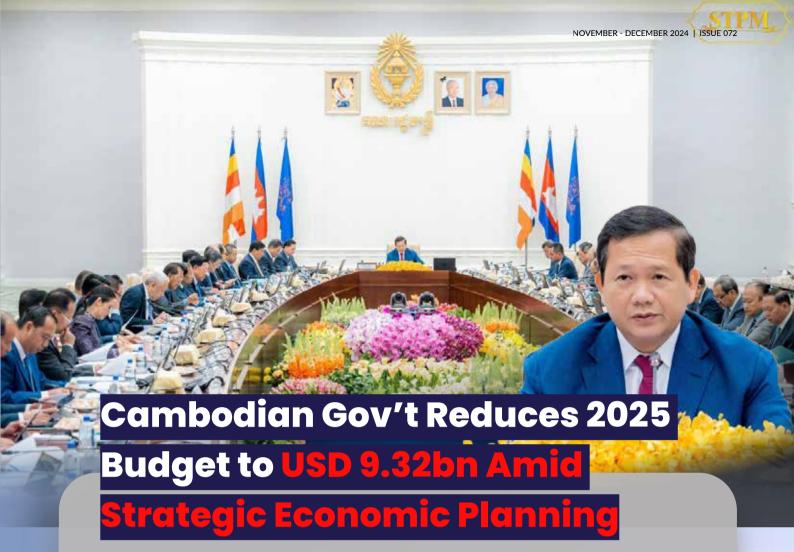

he Cambodian government has approved a 2025 budget bill totalling approximately 37.95 trillion riels (USD 9.32 billion), marking a reduction from the 38.83 trillion riels (USD 9.54 billion) allocated for 2024. The budget cut comes as part of a strategic approach to economic planning and was endorsed during a cabinet meeting chaired by PM Samdech Hun Manet on 25 October 2024, according to an official press release following the meeting.

The proposed 2025 budget will account for 18.14% of Cambodia's gross domestic product (GDP) and aims to maintain the country's economic momentum while reinforcing development initiatives. The government's statement highlighted that the budget "will serve as an effective policy tool for the RGC to maintain, protect, and further strengthen the significant achievements made in the past while continuing to lay the foundation for Cambodia's ongoing development."