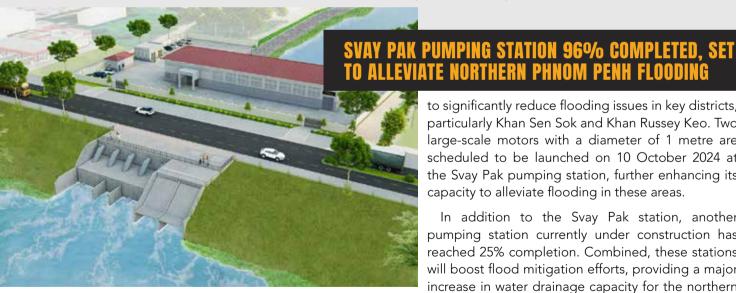

he new Svay Pak pumping station, crucial for addressing I the flooding in northern Phnom Penh, is now 96% complete, according to a Phnom Penh Department of Public Works and Transport, in collaboration with Works and Transport update on 9 October 2024.

The project is part of a broader initiative to expand flood control capabilities in the city, with the station's total capacity set to increase to 35 cubic metres per second once completed.

This vital infrastructure project, which began in 2022, aims

to significantly reduce flooding issues in key districts, particularly Khan Sen Sok and Khan Russey Keo. Two large-scale motors with a diameter of 1 metre are scheduled to be launched on 10 October 2024 at the Svay Pak pumping station, further enhancing its capacity to alleviate flooding in these areas.

In addition to the Svay Pak station, another pumping station currently under construction has reached 25% completion. Combined, these stations will boost flood mitigation efforts, providing a major increase in water drainage capacity for the northern zones of Phnom Penh.