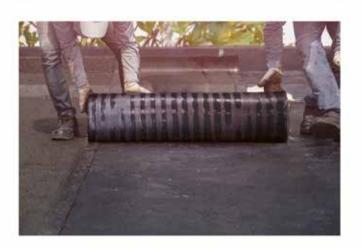

Bituminous membranes are widely used in construction to waterproof roofs, green roofs, terraces and balconies, basements, below-ground structures, podiums, bridges and other structures

The Sika Shield® membranes were re-designed to overcome all these challenges and provide an effective, easy and simple application for all seasons and job requirements.

### Key benefits to apply it for new constructions

- Variety in application methods and performance
- Security of fully bonded system with high mechanical properties

### **FAST INSTALLATION**

Can be applied on green concrete