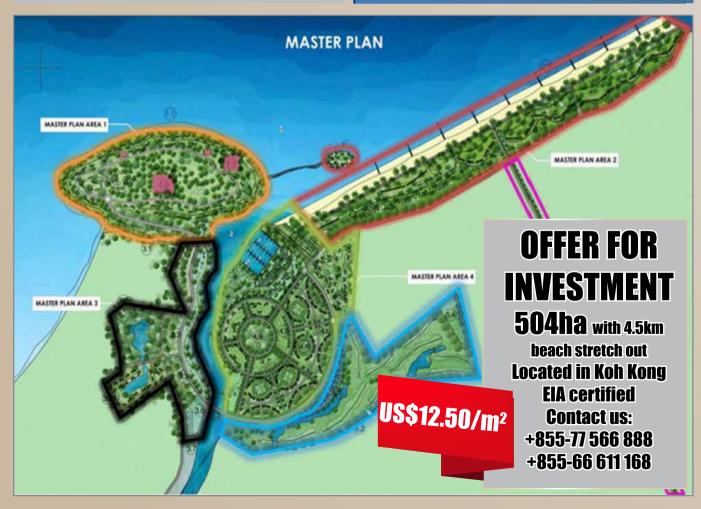

ASTRUCTURE**

Location: TBC Organiser: Bentley Systerm https://www.bentlev.com/ events/going-digital-awards/



#### ConsBuild ASIA

www.consbuildasia.com

22-24 August 2024 Bangkok, Thailand

#### Thailand International Construction, Mining and Building Technology Exhibition

Supporters

























OrganizerSilver Spons@ronze Sponsors

















#### **Land for Sale**

21 h.a (0+@+@) \$380/m²

Located in Best Area high investment return like Borey and Shophouse

Please Contact: 0666/11168//07/566888





#### SHOP HOUSE SALE: \$340,000

- ទំហំផុះ (House Size): 18m x 4m
- •បន្ទប់គេង ៤ បន្ទប់ទឹក ៣
- ទីតាំងក្នុងប្លុករតនាផ្លាហ្សា២ (Located in Rattana Plaza II)
- ទីតាំងល្អសម្រាប់ស្នាក់នៅ និងស្នាក់ការក្រុមហ៊ុន ជិតផ្សារ សាលា (ផ្ទះកំពុងជូល \$600/ខែ)

077 566 888 / 066 611 168



- Land size: 65m\*125m
- · Location: 1Km from AEON2 behind Australia International School of Phnom Penh
- · Best Area for Condo or Multi-purpose office building development

Contact 077 566 888 066 611 168







**FOR SALE** 

Price: \$55/m<sup>2</sup>

Land Size: 10ha (250x400m)

- · Location: Next to China Special Economic Zone.
- · Best for factory zone and hownhouse construction.

Tel: 066 611 168 / 077 566 888

#### **FOR SALE**

Price: \$1000/m<sup>2</sup> Land Size: 2.153ha

· Location: Otres hill with the seaview

· Best for resort hotel and casino.

Tel: 066 611 168 / 077 566 888

#### **FOR SALE**

Price: \$28/m<sup>2</sup> Land Size: 168 h.a

- · Location: Near Kang Keng Airport, Sihonoukville Province iust about 5mn drive.
- · Best for resort development, factory, and hownho