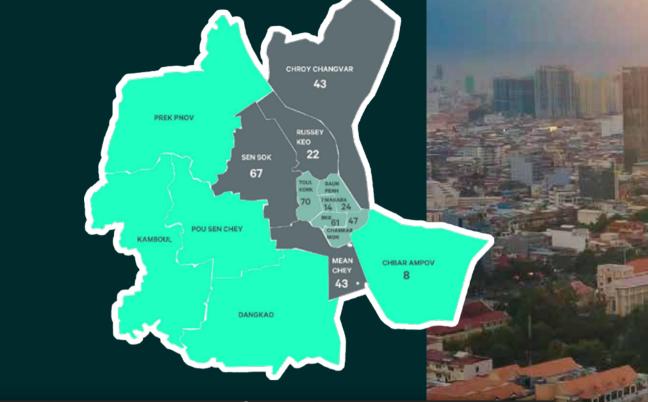

The river rehabilitation initiative aligns with the government's broader infrastructure plans, including the construction of the Techo Funan Canal. This major project aims to link the Mekong River with Cambodia's coastal regions, further enhancing the nation's water transport network and bolstering economic development through improved navigation routes.