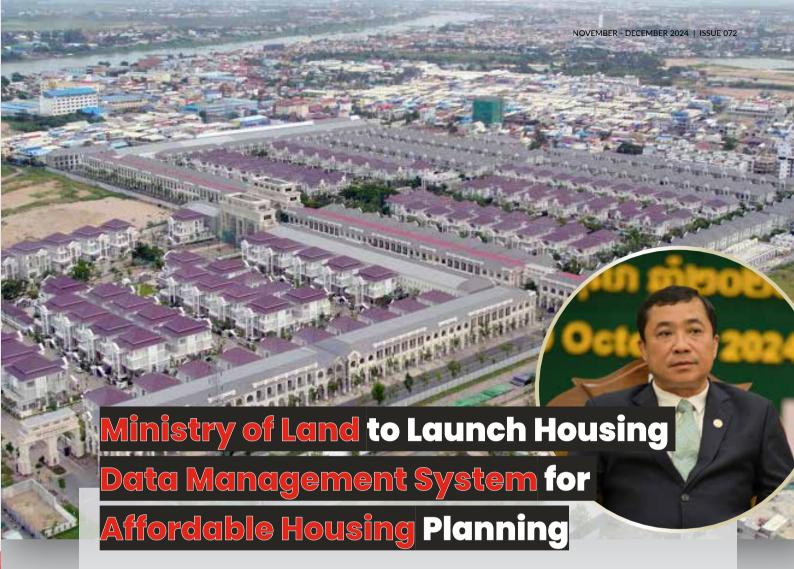

In Property, the Cambodian government has extended stamp duty exemption on homes costing up to USD 70,000 until the end of 2025. We also report on how the Ministry of Land Management, Urban Planning & Construction (MLMUPC) is to launch a housing data management system to plan affordable housing projects. Finally, we look at how Cambodia's construction investments struggle to recover after 2024 has seen a significant drop in projects.

# PHNOM PENH TO UNDERGO AI-DRIVEN RENOV OF NORODOM BOULEVARD & SISOWATH QUA

he Ministry of Land Management, Urban Planning, and Construction has announced plans to renovate two of Phnom Penh's prominent boulevards—Norodom Boulevard and Sisowath Quay—leveraging artificial intelligence (AI) technology to enhance urban aesthetics and functionality. The initiative was disclosed by HE Leang Monirith, Secretary of State of the Ministry, during a workshop on infrastructure development, held in mid-October 2024.

The renovation project will employ AI technology to assess and transform key areas along these historic boulevards, visualising future design improvements to revitalise the city's landscape. This ambitious effort aligns with the ministry's broader strategy to elevate urban planning standards and integrate innovative technologies into city development.

HE Deputy Prime Minister Say Sam Al, who also serves as the Minister of Land Management, Urban Planning, and Construc-

tion, emphasised the necessity of renovating the boulevards to encourage pedestrian mobility. He cited the lack of proper sidewalks as a factor contributing to traffic congestion, as residents often resort to motorcycles and cars instead of walking, even for short journeys. The new renovation plans are part of the ministry's efforts to improve public spaces and promote a healthier, more walkable city.