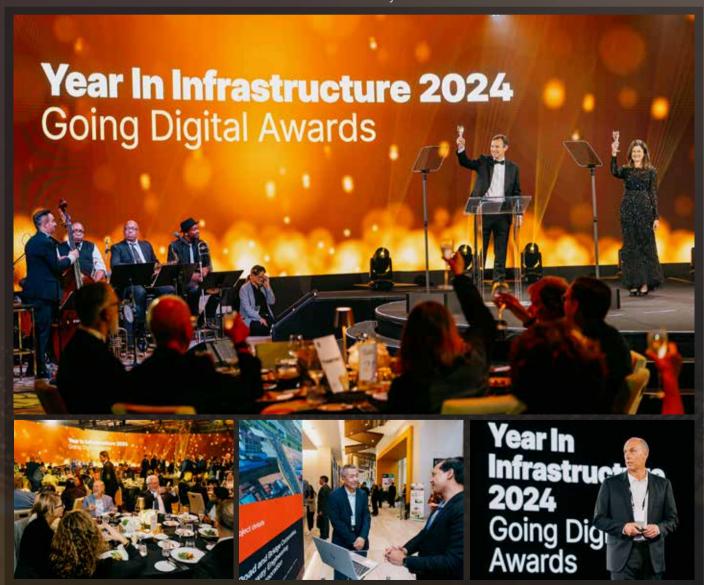

Tel : (+855) 23 887 168 | 060 744 888 | 066 212 888 Nº. #100, ST. 592, SANGKAT BORUNG KOK II, KHAN TOUL KORK PHNOM PENH, CAMBODIA. E-mail: info@wikitrade.com.kh

Cover Photo: Nicholas Cumins warmly raises a glass of wine to the deserving winners of the 2024 Going Digital Awards.

VANCOUVER (Bentley Systems' Year in Infrastructure 2024), October 9, 2024 - Bentley Systems, Incorporated (Nasdaq: BSY), the infrastructure engineering software company, today announced the winners of the 2024 Going Digital Awards. The annual awards honour the extraordinary work of infrastructure professionals and their innovative use of Bentley software to improve the way infrastructure is designed, built, and operated.

This year, 250 projects were nominated by organisations in 36 countries. Winners were selected from among 36 finalists in 12 categories by a panel of independent judges during Bentley's Year in Infrastructure event, held October 8 and 9 in Vancouver, Canada. Cambodia was also selected among 36 finalists in the category of Roads and Highways.

"This year, we received an impressive variety of submissions for the Going Digital Awards from users across

the globe, showcasing groundbreaking projects that exemplify the future of infrastructure," said Kristin Fallon, chief marketing officer at Bentley Systems. "Today, we celebrate the extraordinary achievements of our finalists and winners. These visionary teams demonstrate the power of going digital across the infrastructure lifecycle to improve project delivery and asset performance."