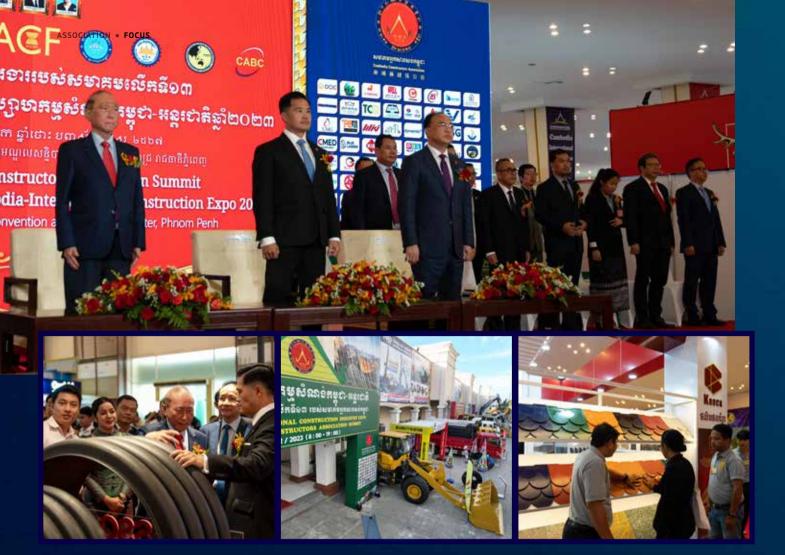

### **ASSOCIATION FOCUS**

- 52 2024 Cambodia's Largest Construction exhibition set for December
- 53 ASEAN Constructors Federation Celebrates Success at 56th Council Meeting in Malaysia