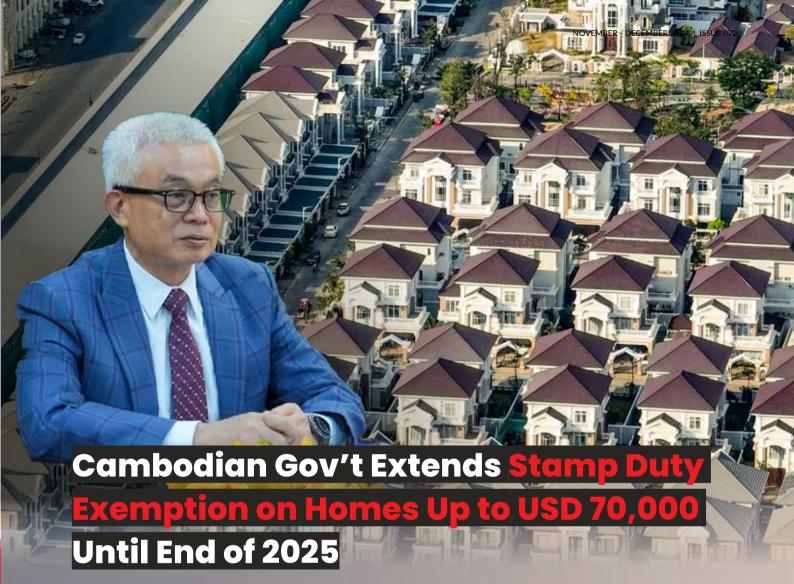

In Property, the Cambodian government has extended stamp duty exemption on homes costing up to USD 70,000 until the end of 2025. We also report on how the Ministry of Land Management, Urban Planning & Construction (MLMUPC) is to launch a housing data management system to plan affordable housing projects. Finally, we look at how Cambodia's construction investments struggle to recover after 2024 has seen a significant drop in projects.