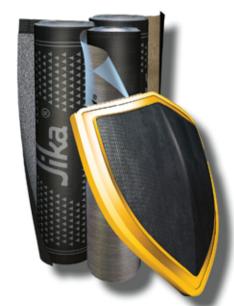

# WHY TO CHOOSE BITUMEN?

Bitumen, also know as asphalt, is a sticky, black and highly viscous liquid or semicolid form of petroleum. Thanks to its waterproofing qualities, its is widely used in construction, either for new building or renovation projects.

SIKA SHIELD® bituminous embranes are an excellent solution for water-proofing and protection of various substrantes in a wide range of application from basements and retaining walls to balconys and flat roofs (under protective layers or ballast).

### VARIETY

Sika Shield® bituminous membranes are available within different application methods

- Torch on
- · Self adhesive
- · Mechanically fixed
- · Hot or cold applied

### SECURITY

- High resistance of mechanical damage and puncture
- Resistance to shocks that migh happen during the application and other possible tearing
- Trafficable during installtion
- Dimensional syability during all climate changes

### **ADDED VALUED**

Sika Shield® can integrate different systems and build-ups, even together with other technologies.

Always to achieve the required design.