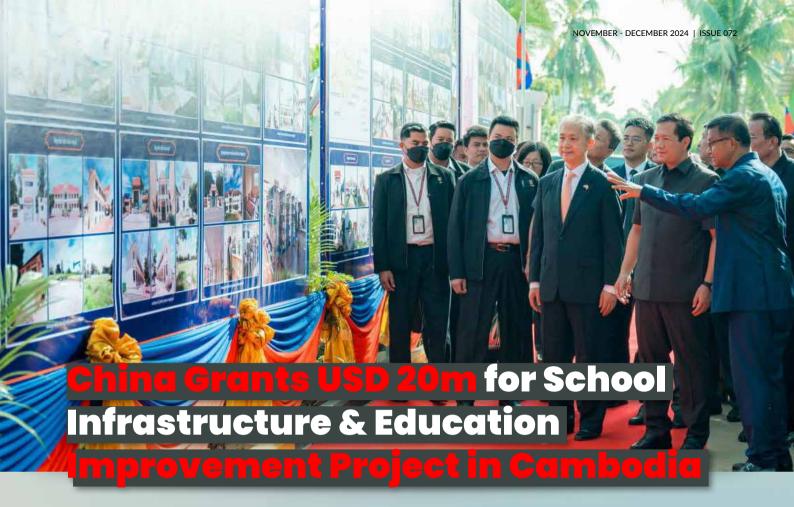

Scan the QR code to watch the Bentley Systems story on video.

n a significant step for Cambodia's educational development, a USD 22.5 million project dedicated to improving school infrastructure and supplying educational materials was officially inaugurated at Hun Sen Peam Chi Kang High School in Kampong Cham province, in the presence of PM Hun Manet on 26 October 2024

The ambitious project, primarily funded by the People's Republic of China, aims to elevate the learning environment across 26 high schools and one teacher training centre in Phnom Penh, Kandal, and Kampong Cham provinces.

Deputy PM and Minister of Education, Youth and Sports, HE Hang Chuon Naron, highlighted that "The People's Republic of China contributed USD 20.4 million towards the project, with an additional USD 2.1 million from the Cambodian Government."