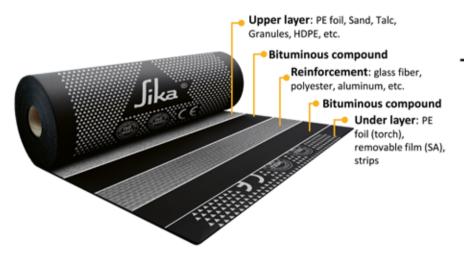

### Typical composition of a bituminous membrane

The combination of all these layers can offer the membrane a variety of qualities by changing the heat resistance, flexibility, viscosity, softness and mechanical resistance.

Bituminous membranes are widely used in construction to waterproof roofs, green roofs, terraces and balconies, basements, below-ground structures, podiums, bridges and other structures

The Sika Shield® membranes were re-designed to overcome all these challenges and provide an effective, easy and simple application for all seasons and job requirements.

- Sika Shield® is the global brand for all Sika Bituminous membranes.
- Bituminous membranes are waterproofed and highly customizable to meet specific requirement, thanks to the combination of different materials they can be made of.
- Thanks to its worldwide experience and strong know-how in bitumen, Sika offers the best bituminous solution to meet customers needs.