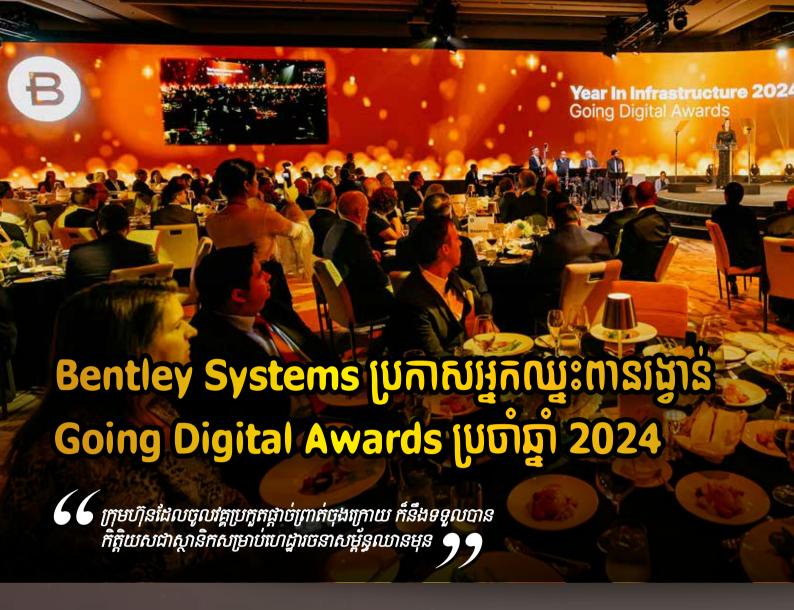

ក្រុមហ៊ុនសាជីវកម្ម Bentley System ដែលជាក្រុមហ៊ុនផលិត កម្មវិធីសូហ្វវែរឈានមុខសម្រាប់វិស្វកម្មហេដ្ឋារចនាសម្ព័ន្ធសាកល បានប្រកាសអ្នកឈ្នះពានរង្វាន់ Going Digital Awards ប្រចាំ ឆ្នាំ 2024 កាលពីថ្ងៃទី 9 ខែតុលា ឆ្នាំ 2024 នៅទីក្រុងវេនខូវី ដែលពានរង្វាន់ប្រចាំឆ្នាំនេះ ជាការផ្តល់កិត្តិយសដ៏វិសេសវិសាល មួយដល់អ្នកជំនាញផ្នែកហេដ្ឋារចនាសម្ព័ន្ធ និងការប្រើប្រាស់ ប្រកបដោយភាពច្នៃប្រឌិតចេញពីសូហ្វវែររបស់ក្រុមហ៊ុន Bentley ដើម្បីកែលម្អរបៀបដែលហេដ្ឋារចនាសម្ព័ន្ធត្រូវបាន រចនា សាងសង់ និងដំណើរការ។

នៅឆ្នាំនេះ គម្រោងចំនួន 250 ត្រូវបានជ្រើសរើសសម្រិតសម្រាំង ចេញពី 36 ប្រទេស។ អ្នកឈ្នះត្រូវបានជ្រើសរើសពីក្នុងចំណោម បេក្ខជនចុងក្រោយចំនួន 36 ក្រុម មកពី 12 ប្រទេស ដែលក្នុងនោះ ក៏មានប្រទេសកម្ពុជាមួយផងដែរបានចូលរួមក្នុងវគ្គប្រកួតផ្ដាច់ព្រ័ត្រ ចុងក្រោយ ហើយការជ្រើសរើស និងការវិនិច្ឆ័យ ត្រូវបានរៀបចំឡើង ដោយក្រុមចៅក្រមឯករាជ្យក្នុងអំឡុងពេលនៃការរៀបចំព្រឹត្តិការណ៍ Bentley's Year in Infrastructure ដែលធ្វើឡើងនៅថ្ងៃទី 8 និង 9 ខែតុលា នៅទីក្រុងវេនខ្វឺ ប្រទេសកាណាដា។

លោកស្រី Kristin Fallon ប្រធានផ្នែកទីផ្សារនៅ Bentley Systems បាននិយាយថា "នៅឆ្នាំនេះ យើងបានទទួលការបញ្ចូល ដ៏គួរឱ្យចាប់អារម្មណ៍ជាច្រើនសម្រាប់ Going Digital Awards ពីអ្នកប្រើប្រាស់នៅទូទាំងពិភពលោក ដោយបង្ហាញពីគម្រោងជាមួយបច្ចេកវិទ្យាដ៏ទំនើប និងអនាគតនៃហេដ្ឋារចនាសម្ព័ន្ធសាកល" ។ "ថ្ងៃនេះ យើងអបអរសាទរសមិទ្ធិផលដ៏អស្ចារ្យនៃបេក្ខភាពចុង ក្រោយនិងអ្នកឈ្នះពានរង្វាន់របស់យើង។ ក្រុមដែលមានចក្ខុវិស័យ ទាំងនេះបានបង្ហាញពីថាមពលនៃដំណើរការឌីជីថលតាមរយៈវដ្ដ ជីវិតនៃគម្រោងហេដ្ឋារចនាសម្ព័ន្ធ ដើម្បីកែលម្អការគ្រប់គ្រងគម្រោង និងការប្រើប្រាស់ថែទាំប្រកបដោយប្រសិទ្ធិភាព"។