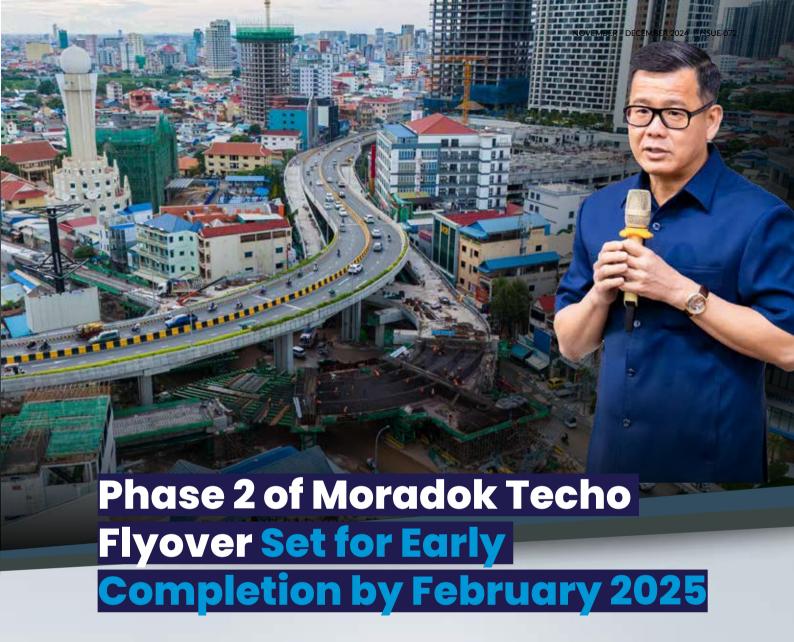

Royal Railway of Cambodia, which currently manages the nation's railway system under an investment concession, operates two primary lines: Phnom Penh to Sihanoukville and Phnom Penh to Poipet.

he Moradok Techo flyover project in Phnom Penh is on track to complete Phase 2 ahead of schedule, with finalisation now anticipated by February 2025.

This accelerated timeline follows the temporary opening of Phase 1, inaugurated on 1 April 2024 to help ease traffic flow and facilitate commuter movement, as shared by Mr. Keut Chhae, Phnom Penh's Deputy Governor, on 29 October 2024.

Mr. Touch Samnang, Deputy General Director of OCIC, confirmed that the Phase 2 construction is proceeding smoothly and will be completed before the expected February deadline.

The temporary opening of the first phase by Prime Minister Samdech Hun Manet has already shown positive impacts on easing congestion and supporting Phnom Penh's urban transit needs.