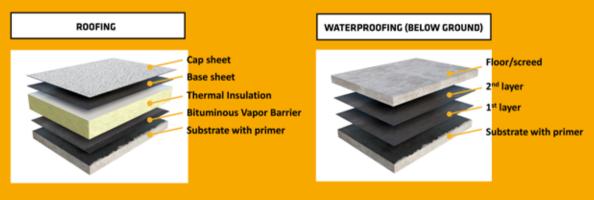

### Typical composition of a bituminous membrane

The combination of all these layers can offer the membrane a variety of qualities by changing the heat resistance, flexibility, viscosity, softness and mechanical resistance.

Bituminous membranes are widely used in construction to waterproof roofs, green roofs, terraces and balconies, basements, below-ground structures, podiums, bridges and other structures

The Sika Shield® membranes were re-designed to overcome all these challenges and provide an effective, easy and simple application for all seasons and job requirements.

- Sika Shield® is the global brand for all Sika Bituminous membranes.
- Bituminous membranes are waterproofed and highly customizable to meet specific requirement, thanks to the combination of different materials they can be made of.
- Thanks to its worldwide experience and strong know-how in bitumen, Sika offers the best bituminous solution to meet customers needs.