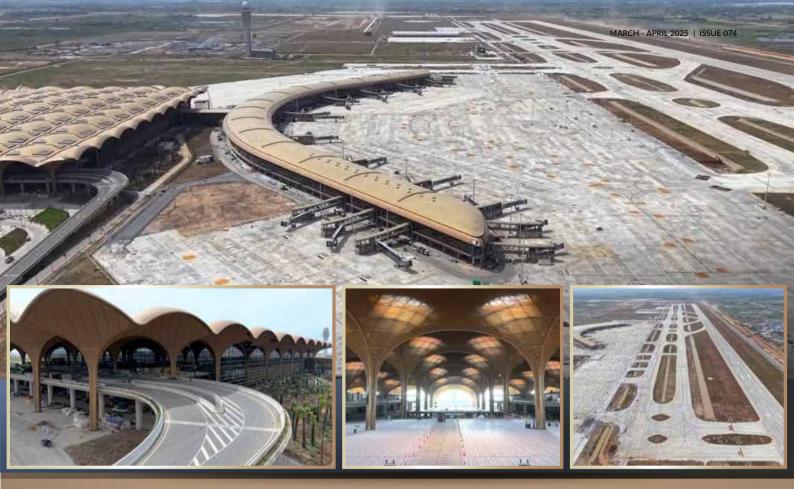

# nternational Airport Nears etion: A New Gateway to Cambodia

n an exciting development for Cambodia's aviation sector, the Techo International Airport construction project is now over 94% complete, with the total investment reaching nearly USD 1.4 billion. This ambitious project promises to transform the country's skyways and enhance domestic and international travel connectivity.

As of late December 2024, critical infrastructure components, including the Passenger Terminal Building, Power House, and Aircraft Apron, have seen substantial completion. Just a few final touches remain, with the finishing works anticipated to wrap up by January 2025.

HE Sinn Chanserey Vutha, Secretary of State and Spokesman at the State Secretariat of Civil Aviation, confirmed on 24 January that the project is on track and aligned with scheduled timelines. "If all goes as planned, we expect to inaugurate Techo International Airport in July 2025 officially,"

he stated, highlighting the project's significance for the region.

The Techo International Airport, developed by the Cambodia Airports Investment Company (CAIC), a partnership between the Royal Government of Cambodia and OCIC, spans an impressive 2,600 hectares. Strategically located about 20 kilometres south of Phnom Penh, this new airport is set to become a pivotal hub for tourism and trade, fostering economic growth and connectivity for Cambodia.

With the completion date approaching, the anticipation for the airport's launch builds. The Techo International Airport is expected to elevate the country's status on the global aviation map and boost its tourism potential significantly. Stay tuned for further updates as Cambodia prepares to open its doors to the world!