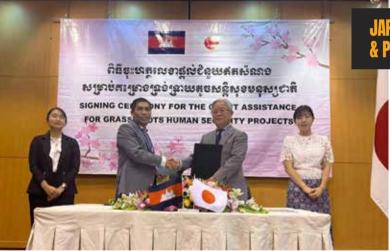

The Japanese government approved the grant budget of USD 204,720 to invest in two significant projects to enhance local infrastructure and improve Cambodia's health services. This funding was formalised in a grant agreement signed on 16 February 2025, by HE Ueno Atsushi, Ambassador of Japan to Cambodia, and representatives from the recipient institutions.

A portion of the budget, amounting to USD 63,470, will be allocated to establish a new prosthetic equipment factory in Phnom Penh. This state-of-the-art facility will replace an older model criticised for its limited functionality and long production times. The upgrade aims to streamline the manufacturing process, ultimately provid-

# JAPAN ANNOUNCES INVESTMENT IN PROSTHETIC EQUIPMENT

ing better access to prosthetic devices for those in need.

In addition to the health initiative, the remaining funding will support the construction of a new port in Koh Rong commune, located in Koh Rong city, Preah Sihanouk province. The Koh Rong Municipal Administration will receive USD 141,250 to develop this crucial transportation hub, serving approximately 3,000 local residents. The new port is expected to facilitate safer and more efficient travel between Koh Rong and the mainland, as well as enhance the transportation of goods and bolster the Navy's security operations during emergencies.

This assistance falls under Japan's Grant Assistance for Small-Scale Human Security Projects (Kusanone) scheme, which has been operational in Cambodia since 1991. Over the years, Japan has contributed more than USD 70 million to local authorities and non-governmental organisations through this initiative, reflecting the country's commitment to fostering sustainable development and improving the quality of life for Cambodians.

The signing of this grant marks another important step in the ongoing partnership between Japan and Cambodia, highlighting the importance of investment in both health infrastructure and community development.