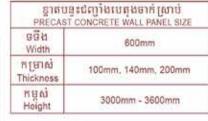

# បន្ទះជញ្ជាំងបេតុងចាក់ស្រាប់ PRECAST CONCRETE WALL PANEL

ដៅម / Rafter 50x100x1.5 @<700mm 240mm 240mm 240mm 240mm 240mm tertana / Banen 25x25x1.5 @240mm ใช้เรียกซ / Batten 25x50x1.5 대대설 / Fascia Board

Tel : (+855) 23 887 168 | 060 744 888 | 066 212 888 Nº. #100, ST. 592, SANGKAT BORUNG KOK II, KHAN TOUL KORK PHNOM PENH, CAMBODIA. E-mail: info@wikitrade.com.kh