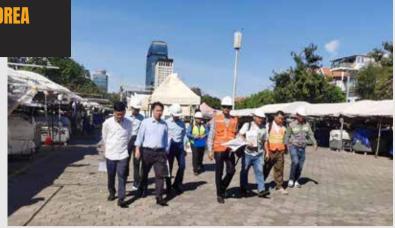

# PROGRESS ACCELERATES ON CAMBODIA-KOREA FRIENDSHIP BRIDGE CONSTRUCTION

The government is speeding up the construction of the Cambodia-Korea Friendship Bridge with active site preparations underway.

The Ministry of Public Works and Transport has directed technical teams from the Electricite du Cambodge and Yooshin Joint Venture to enhance their engineering and technical studies to prevent power outages during construction.

On 25 February 2025, Undersecretary of State HE Soeng Sokong led a technical team to inspect the bridge project area, focusing on the underground power transmission network. The Electricity of Cambodia team presented an overview of the current power network and highlighted the potential impact of medium voltage (MV) lines on the eastern side.

To ensure a seamless construction process, the ministry has asked the consulting company to continue collaborating with Electricite du Cambodge to refine engineering and technical drawings re-

lated to the power networks that may affect the bridge's pillars.

Currently, the Cambodia-Korea Friendship Bridge project is in the detailed study phase. This cable-stayed bridge will span 1,070 metres across the Tonle Sap River and 1,262 metres across the Mekong River, with a width of 26.5 metres and a connecting road length of 1,174.9 metres. The project, located between Phsar Raet-Chroy Changvar and Ariyaktra in Phnom Penh, is supported by USD 235 million from the Korea Economic and Financial Bank, signed on 9 December 2022.

As work progresses, the government remains dedicated to ensuring the safe and timely completion of this important infrastructure project.