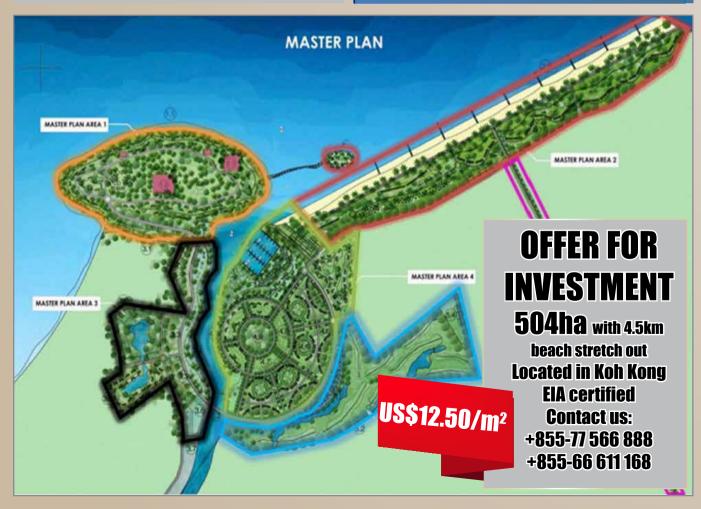

g International Convention and Exhibition Center, Xi'an,

Organiser: Beijing Zhenwei Exhibition https://10times.com/silk-roadarchitectural-decoration-expo-xi-an

#### **14 -15 Oct 2025**

#### **2025 GOING DIGITAL AWARDS AND YEAR IN** INFRASTRUCTURE

Location: Amsterdam, Netherland Organiser: Bentley Systerms https://www.bentley.com/ events/going-digital-awards/





## **Land for Sale**

21 h.a (0+@+@) \$380/m²

Located in Best Area high investment return like Borey and Shophouse

Please Contact: 0666/11168//07/566888





#### SHOP HOUSE SALE: \$340,000

- ទំហំផុះ (House Size): 18m x 4m
- •បន្ទប់គេង ៤ បន្ទប់ទឹក ៣
- ទីតាំងក្នុងប្លុករតនាផ្លាហ្សា២ (Located in Rattana Plaza II)
- ទីតាំងល្អសម្រាប់ស្នាក់នៅ និងស្នាក់ការក្រុមហ៊ុន ជិតផ្សារ សាលា (ផ្ទះកំពុងជូល \$600/ខែ)

077 566 888 / 066 611 168



- Land size: 65m\*125m
- · Location: 1Km from AEON2 behind Australia International School of Phnom Penh
- · Best Area for Condo or Multi-purpose office building development

Contact 077 566 888 066 611 168







bus station best GAS station and resort សមទំនាក់ទំនង

077 566 888 / 077 811 168

#### **FOR SALE**

Price: \$55/m<sup>2</sup>

Land Size: 10ha (250x400m)

- Location: Next to China Special Economic Zone.
- · Best for factory zone and hownhouse construction.

Tel: 066 611 168 / 077 566 888

## **FOR SALE**

Price: \$1000/m<sup>2</sup> Land Size: 2.153ha

· Location: Otres hill with the seaview

· Best for resort hotel and casino.

Tel: 066 611 168 / 077 566 888

#### **FOR SALE**

Price: \$28/m<sup>2</sup> Land Size: 168 h.a

- · Location: Near Kang Keng Airport, Sihonoukville Pr