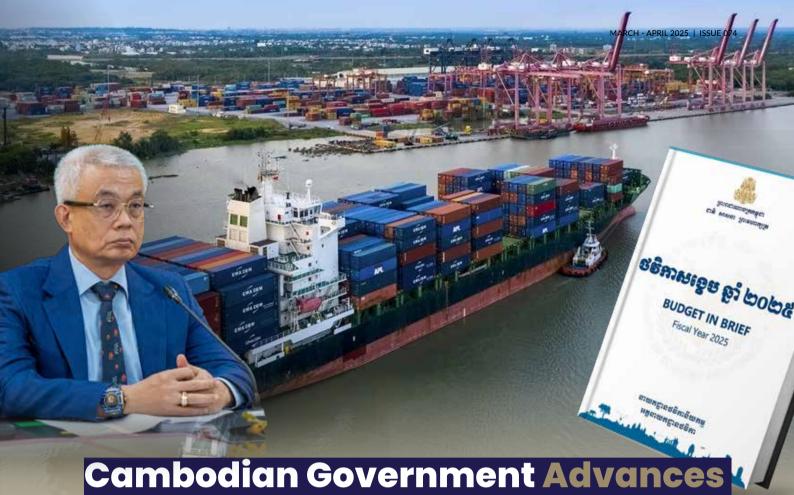

he Phnom Penh Autonomous Port has reported remarkable growth in container traffic and overall operations for January 2025. The port handled over 40,000 TEUs (twenty-foot equivalent units) of containers, reflecting an astonishing increase of nearly 50% compared to last year.

According to the preliminary business performance report released by the port authorities, the port recorded 44,379 TEUs passing through the month of January 2025, marking a substantial increase of 48.39% year-on-year. This surge highlights the growing role of the port in facilitating regional trade and commerce.

In terms of cargo, the total volume of goods and fuel transported through the Phnom Penh Autonomous Port reached an impressive 456,419 tons in January, showing a robust increase of 46.73%. The number of vessels calling at the port also rose, with a total of 308 ships recorded—a 33.33% increase from January 2024. However, the number of passenger ships

decreased by 14%, with only 43 docking at the port, while total passenger traffic saw a modest increase of 4.85%, amounting to 4,453 passengers.

The financial outlook for the port remains strong. In 2024, unaudited revenues reached USD 41,588,172, a notable increase of over 20% from the previous year's USD 34,558,511. Revenue generated from port operations exceeded USD 34 million, reflecting a robust growth of more than 21% year-on-year. Additionally, revenue from port authorities surpassed USD 5 million, marking an increase of over 21%, while other services contributed more than USD 1 million, showing a 2% rise.

The impressive performance of Phnom Penh Autonomous Port underscores its vital position in the logistics and transport sector, driving economic growth and improving trade efficiency in the region. As operations continue to expand, stakeholders are optimistic about further advancements in the coming months.