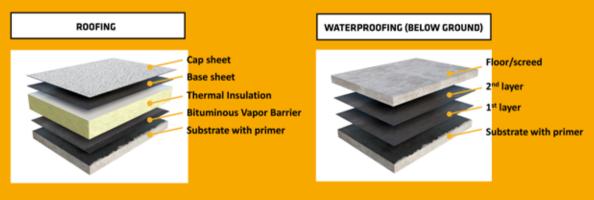

Bituminous membranes are widely used in construction to waterproof roofs, green roofs, terraces and balconies, basements, below-ground structures, podiums, bridges and other structures

The Sika Shield® membranes were re-designed to overcome all these challenges and provide an effective, easy and simple application for all seasons and job requirements.

# SIKA SHIELD® - BENEFITS OF BUTUMEN

For both new construction and renovations

### NEW CONSTRUCTION

### RENOVATIONS