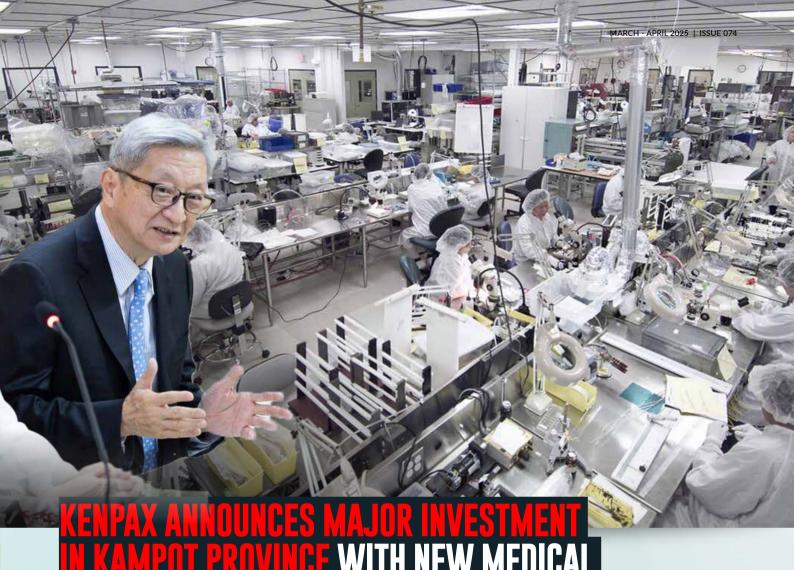

n a significant boost for local employment, Chinese company KENPAX has revealed plans to establish a large medical equipment factory in Kampot province, with construction set to commence in mid-March 2025. This initiative is projected to create approximately 3,000 jobs, offering a promising opportunity for residents.

The announcement was made during a meeting on 21 February 2025, between HE Mao Thunin, Governor of Kampot Province, and Mr. Wayne Lin, President of KENPAX. During the meeting, Mr. Lin emphasised the company's vast experience in medical equipment manufacturing and its strong global distribution network, which spans over 40 countries.

"We are excited to invest in Kampot province, given its favourable conditions and growth potential," Mr. Lin stated. The factory will be situated in Prey Thmey village, Sre Chan commune, Chum Kiri

district, and is expected to significantly impact both the local economy and the healthcare landscape by providing essential medical products.

The governor reiterated his support for KENPAX's investment, encouraging the company to prioritise hiring residents from nearby areas during the recruitment process. HE Mao Thunin noted, "This investment is a positive step towards economic development in Kampot province," highlighting the long-term benefits expected from the project.

As construction begins in March, KENPAX is poised to play a vital role in enhancing job opportunities and fuelling economic growth in the region, marking an exciting chapter for Kampot province. Completion of the factory is anticipated by the end of 2025, further positioning KENPAX as a key player

in the local medical manufacturing industry.