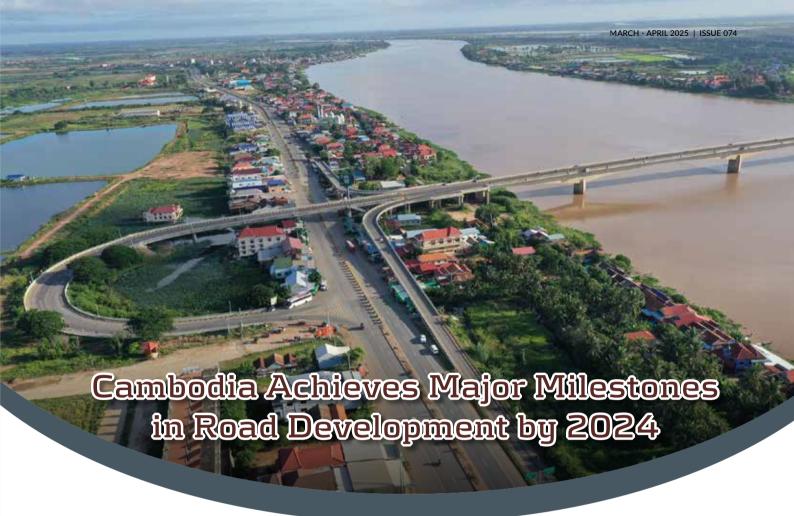

This commitment represents a critical step forward in ensuring safer roads for all Cambodians and contributes to the global effort to enhance road safety and save lives.

ambodia has marked а remarkable achievement in its infrastructure successfully constructing 854 national and provincial roads, totalling 20,307.6 kilometres as of 2024. This reflects an increase of 291.6 kilometres compared to the previous year's total of 20,016 kilometres, according to the latest report from the Ministry of Public Works and Transport.

The report reveals that among these roadways, there are nine level 1 national roads spanning 2,254 kilometres, all fully paved with high-quality asphalt and concrete. However, some adjustments have been noted in the national road network. Currently, there are 71 level two national roads covering 5,120.87 kilometres, representing a slight decrease of one road and 15.01 kilometres from last year's 5,135.88 kilometres. This reduction is partly due to the reclassification of National Road No. 48-4 into a provincial road.

On the provincial side, Cambodia has added five new roads, resulting in a total of 774 provincial

roads that stretch across 12,932.72 kilometres. This marks an increase of 306.72 kilometres from last year's total of 12,626 kilometres. Notably, 5,384.32 kilometres, or about 41.63%, of these provincial roads have been successfully paved with rubber and concrete.

Cambodia is also making progress with its expressway network, which currently includes two expressways with a total length of 322.15 kilometres. Phnom Penh-Sihanoukville Expressway, The spanning 187.05 kilometres, has been completed, while the Phnom Penh-Bavet Expressway, covering 135.10 kilometres, is still under construction. Both projects are being developed under the Public-Private Partnership (PPP) framework, which is enhancing the region's connectivity and promoting economic growth.

Cambodia's ongoing investment in its road infrastructure demonstrates a commitment to improving transportation accessibility and fostering national development.

In a significant move to bolster the healthcare system, the Cambodian government has announced an allocation of more than USD 18 million in 2025 aimed at strengthening the health sector. This funding will primarily focus on enhancing the capacity of the Intensive Care Unit (ICU) at Level 2 District Referral Hospitals and supplying essential medical equipment.