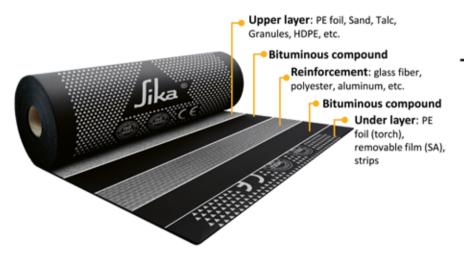

# Typical composition of a bituminous membrane

The combination of all these layers can offer the membrane a variety of qualities by changing the heat resistance, flexibility, viscosity, softness and mechanical resistance.

Bituminous membranes are widely used in construction to waterproof roofs, green roofs, terraces and balconies, basements, below-ground structures, podiums, bridges and other structures

The Sika Shield® membranes were re-designed to overcome all these challenges and provide an effective, easy and simple application for all seasons and job requirements.

- Sika Shield® is the global brand for all Sika Bituminous membranes.
- Bituminous membranes are waterproofed and highly customizable to meet specific requirement, thanks to the combination of different materials they can be made of.
- Thanks to its worldwide experience and strong know-how in bitumen, Sika offers the best bituminous solution to meet customers needs.