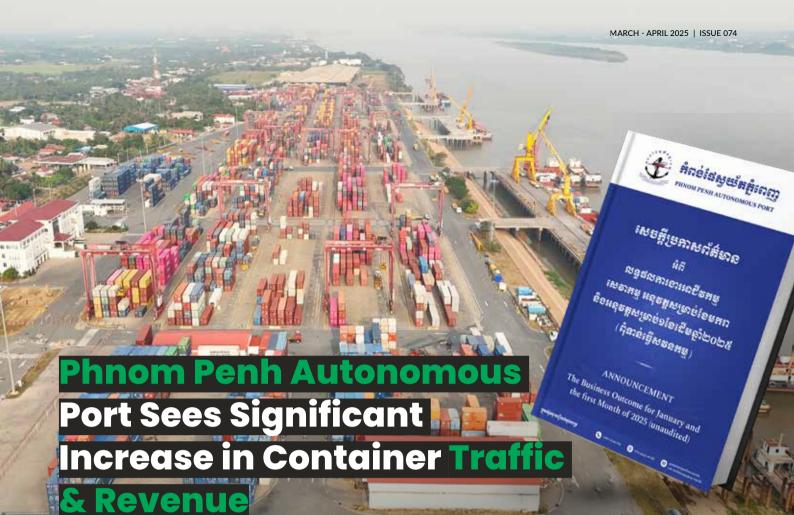

he Phnom Penh Autonomous Port has reported remarkable growth in container traffic and overall operations for January 2025. The port handled over 40,000 TEUs (twenty-foot equivalent units) of containers, reflecting an astonishing increase of nearly 50% compared to last year.

According to the preliminary business performance report released by the port authorities, the port recorded 44,379 TEUs passing through the month of January 2025, marking a substantial increase of 48.39% year-on-year. This surge highlights the growing role of the port in facilitating regional trade and commerce.

In terms of cargo, the total volume of goods and fuel transported through the Phnom Penh Autonomous Port reached an impressive 456,419 tons in January, showing a robust increase of 46.73%. The number of vessels calling at the port also rose, with a total of 308 ships recorded—a 33.33% increase from January 2024. However, the number of passenger ships

decreased by 14%, with only 43 docking at the port, while total passenger traffic saw a modest increase of 4.85%, amounting to 4,453 passengers.

The financial outlook for the port remains strong. In 2024, unaudited revenues reached USD 41,588,172, a notable increase of over 20% from the previous year's USD 34,558,511. Revenue generated from port operations exceeded USD 34 million, reflecting a robust growth of more than 21% year-on-year. Additionally, revenue from port authorities surpassed USD 5 million, marking an increase of over 21%, while other services contributed more than USD 1 million, showing a 2% rise.