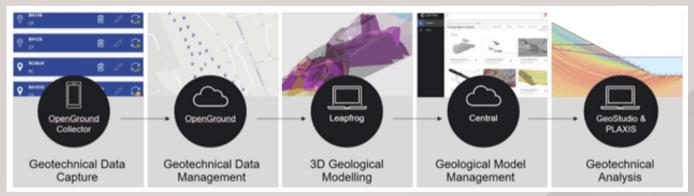

## Integrated geotechnical workflow

Seequent's vision is to provide a suite of underground solutions that seamlessly integrate into every stage of infrastructure development. Starting with field data collection and management with OpenGround, moving on to subsurface characterization and geological modeling with LeapFrog Works, and culminating in advanced Geotechnical Analysis with PLAXIS and Geo

## Geotechnical Analysis

Considering this workflow, a key step in the development of an infrastructure project is Geotechnical Analysis. This is aided by numerical analysis, where changes in stresses and deformations in existing and planned structures are examined. Establishing a comprehensive terrain model with accurate design parameters prior to analysis is crucial to reflect expected ground conditions. Insights from this analysis guide the selection, design and specification of solutions.

Geotechnical analysis solutions available in the Seequent workflow are GeoStudio and PLAXIS, both reliable tools for complex engineering problems that can be used for 2D and 3D geometry analysis.

## Farewell to PLAXIS LE (SOILVISION)

PLAXIS LE (formerly SOILVISION) was part of this workflow, however, in June 2023, Seequent made the difficult decision to end support for (and retire) PLAXIS LE and PLAXIS Designer. This decision is part of Seequent's vision to streamline the geotechnical workflow and focus on developing a single Limit Equilibrium solution to improve the user experience.

## What's next in Limit Equilibrium?

Seequent is confident that using GeoStudio as a replacement for PLAXIS LE will help users achieve the best results and designs as much as with PLAXIS LE/SOILVISION.