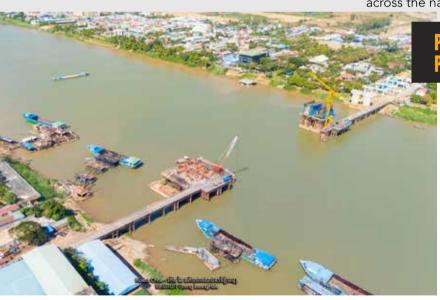

# PROGRESS ACCELERATES ON CAMBODIA-KOREA FRIENDSHIP BRIDGE CONSTRUCTION

The government is speeding up the construction of the Cambodia-Korea Friendship Bridge with active site preparations underway.

The Ministry of Public Works and Transport has directed technical teams from the Electricite du Cambodge and Yooshin Joint Venture to enhance their engineering and technical studies to prevent power outages during construction.

On 25 February 2025, Undersecretary of State HE Soeng Sokong led a technical team to inspect the bridge project area, focusing on the underground power transmission network. The Electricity of Cambodia team presented an overview of the current power network and highlighted the potential impact of medium voltage (MV) lines on the eastern side.

To ensure a seamless construction process, the ministry has asked the consulting company to continue collaborating with Electricite du Cambodge to refine engineering and technical drawings re-

lated to the power networks that may affect the bridge's pillars.

Currently, the Cambodia-Korea Friendship Bridge project is in the detailed study phase. This cable-stayed bridge will span 1,070 metres across the Tonle Sap River and 1,262 metres across the Mekong River, with a width of 26.5 metres and a connecting road length of 1,174.9 metres. The project, located between Phsar Raet-Chroy Changvar and Ariyaktra in Phnom Penh, is supported by USD 235 million from the Korea Economic and Financial Bank, signed on 9 December 2022.

As work progresses, the government remains dedicated to ensuring the safe and timely completion of this important infrastructure project.