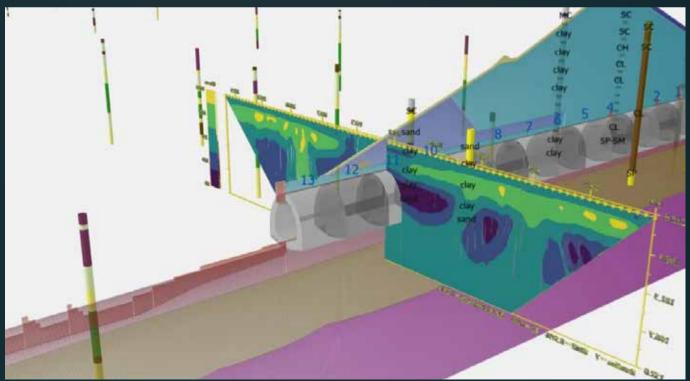

## Integrated geotechnical workflow

Seequent's vision is to provide a suite of underground solutions that seamlessly integrate into every stage of infrastructure development. Starting with field data collection and management with OpenGround, moving on to subsurface characterization and geological modeling with LeapFrog Works, and culminating in advanced Geotechnical Analysis with PLAXIS and Geo

## Geotechnical Analysis

Considering this workflow, a key step in the development of an infrastructure project is Geotechnical Analysis. This is aided by numerical analysis, where changes in stresses and deformations in existing and planned structures are examined. Establishing a comprehensive terrain model with accurate design parameters prior to analysis is crucial to reflect expected ground conditions. Insights from this analysis guide the selection, design and specification of solutions.

Geotechnical analysis solutions available in the Seequent workflow are GeoStudio and PLAXIS, both reliable tools for complex engineering problems that can be used for 2D and 3D geometry analysis.