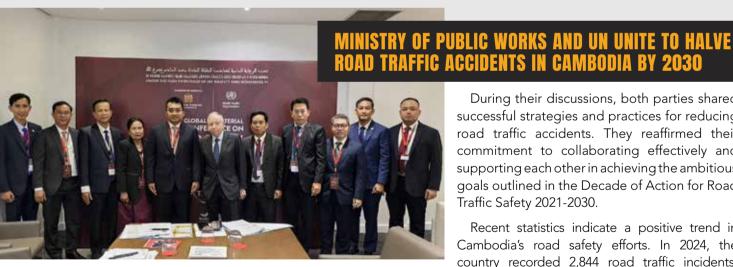

n a significant effort to improve road safety, the Ministry of Public Works and Transport of Cambodia has partnered with the United Nations (UN) to achieve an ambitious goal: reducing road traffic fatalities and injuries by 50% by the year 2030.

This partnership was formalised during a high-level meeting between HE Peng Purna, Minister of Public Works, and Jean Todt, the UN Secretary-General's Special Envoy for Road Safety, on 18 February 2025, in Marrakech, Morocco. This meeting took place at the 4th Global Ministerial Conference on Road Safety, highlighting the global importance of tackling traffic-related issues.

During their discussions, both parties shared successful strategies and practices for reducing road traffic accidents. They reaffirmed their commitment to collaborating effectively and supporting each other in achieving the ambitious goals outlined in the Decade of Action for Road Traffic Safety 2021-2030.

Recent statistics indicate a positive trend in Cambodia's road safety efforts. In 2024, the country recorded 2,844 road traffic incidents, a significant decrease from 3,317 incidents in 2023—a reduction of 473 cases. Furthermore, the number of fatalities fell by 81, and serious injuries decreased by an impressive 2,273, as reported by the Ministry of Interior on 9 January 2024.